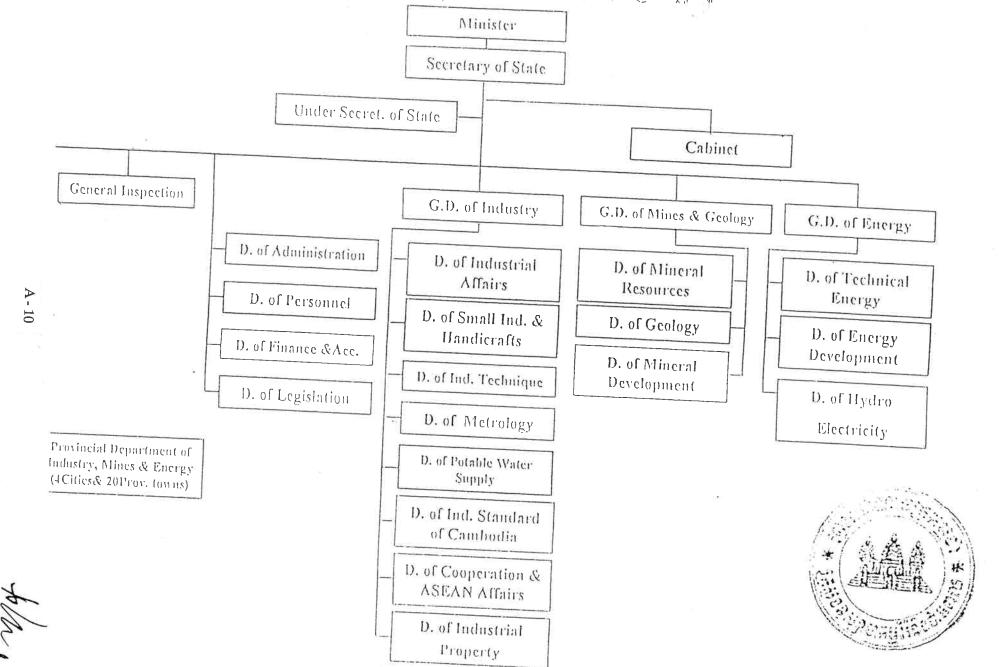

The responsible and implementing agency is the Ministry of Industry, Mine and Energy. The prganization chart of the implementing agency is shown in Annex-2.

5. Items Requested by the Government of Cambodia

# Organization Chart