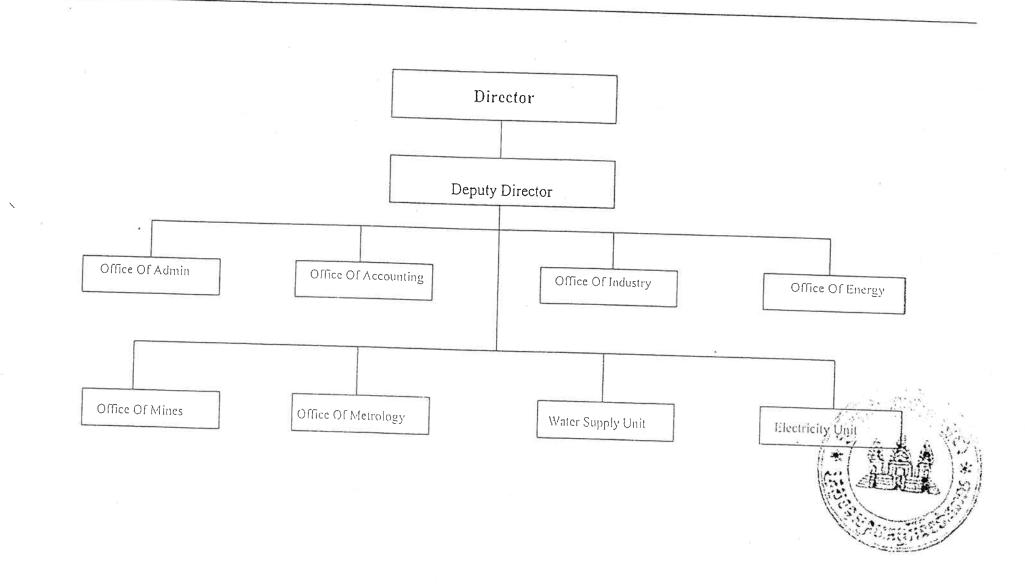

| icx      |

# MANAPA - OFFICIER ZARRONAL C'AFF



tolks

# DIME - Mondulkiri Province

# Organization Chart



# Items Requested by the Government of Cambodia

# (1) Power Generating Facilities

- Intake weir
- Desilting basin
- Waterway
- Head tank
- Penstock
- Powerhouse building
- Tailrace
- Access path for a Operation and maintenance
- Auxiliary generating facility

# (2) Transmission and Distribution Facilities

- Transmission line(including, pole, conductor, step-down transformer and
- Distribution line (including pole, conductor, insulator, Step-down transformer, watt-hour meter, etc.)
- Sub-station
- Spare part

# (3) Electro-mechanical equipment

- Turbine
- Generator
- Inlet valve
- Control panel
- Step-up transformer
- Gate
- Screen
- Spare part

# (4) Operation and Maintenance Equipment

- Pickup type vehicle
- Motor cycle
- Work vehicle with mobile elevating work platform
- Personal