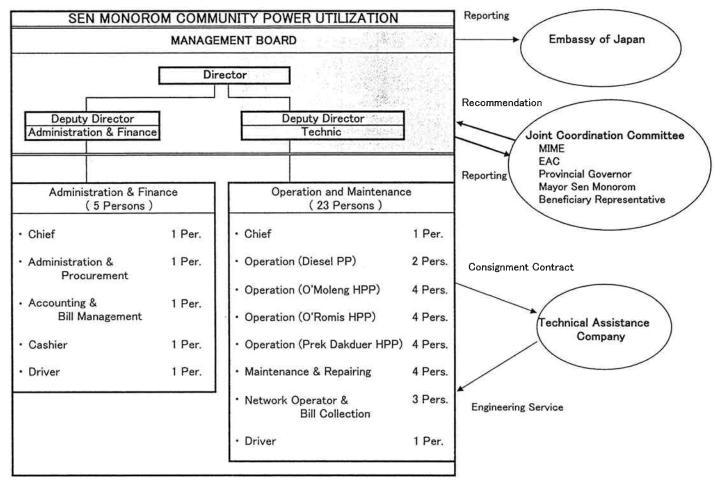

The responsible and implementing agency is the Ministry of Industry, Mine and Energy. The prganization chart of the implementing agency is shown in Annex-2.

5. Items Requested by the Government of Cambodia

# Organization Chart