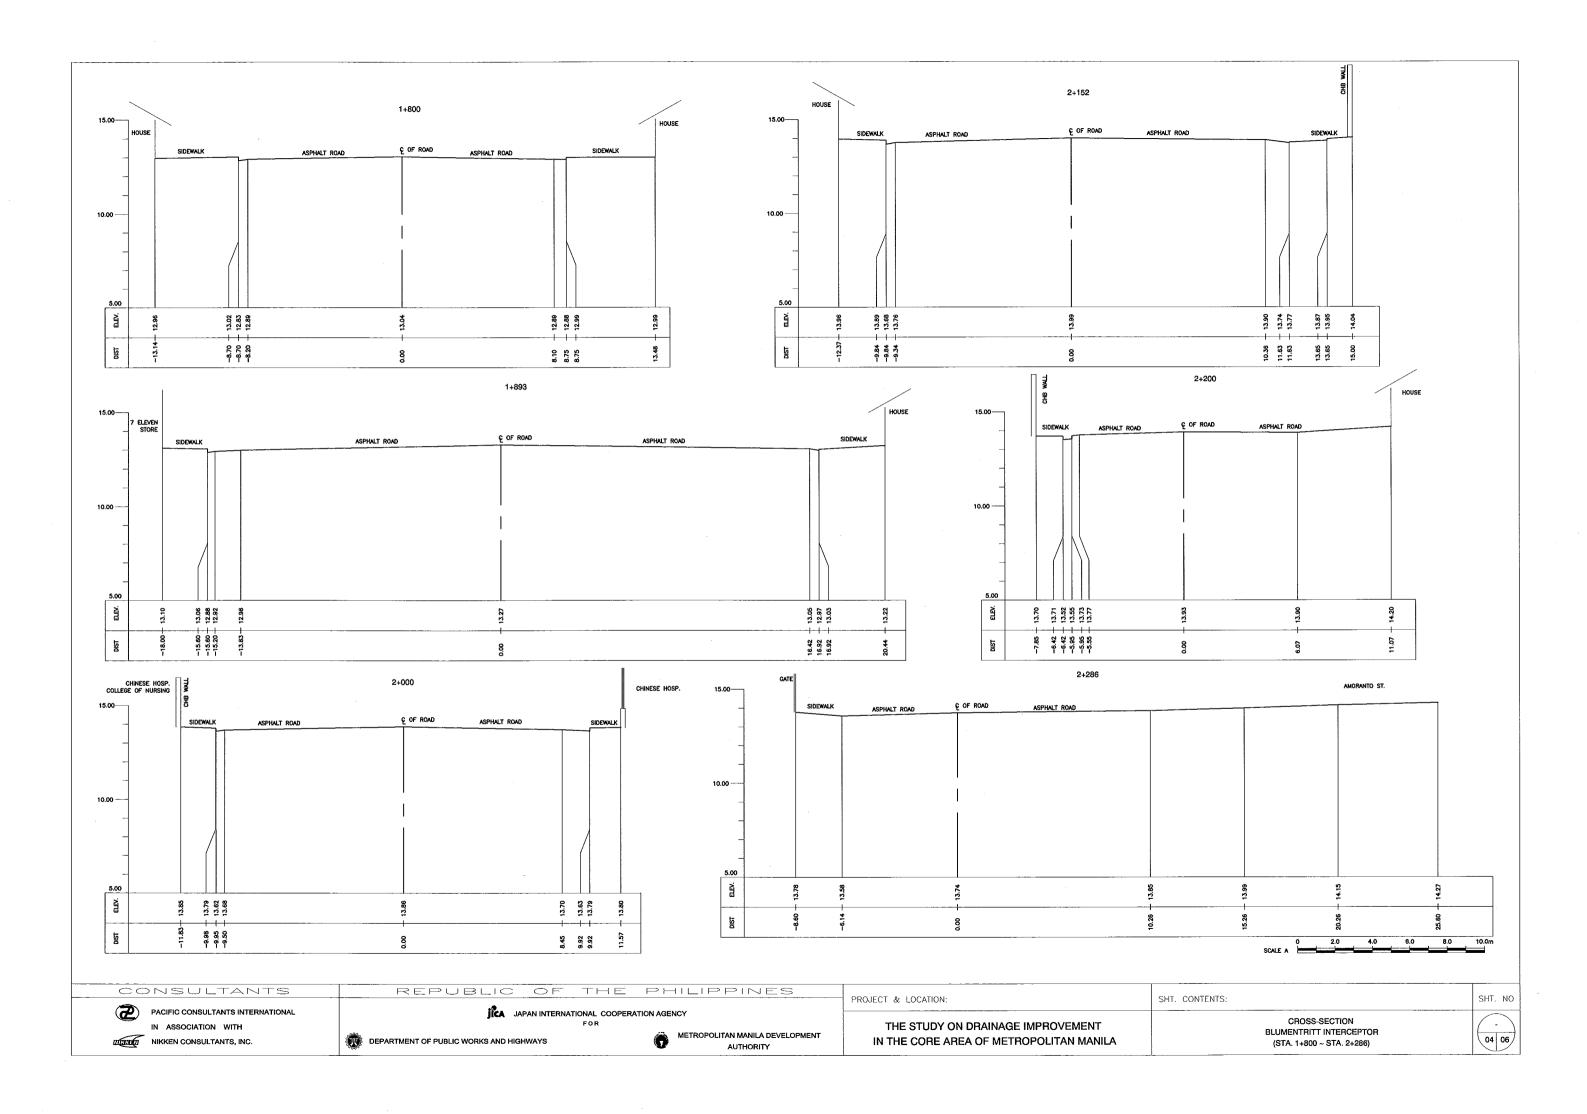

## **DRAWING LIST**

| CODE NO. | DRAINAGE MAIN           | STATION          | CONTENTS         | SHEET NO. |
|----------|-------------------------|------------------|------------------|-----------|
| ND05     | BLUMENTRITT INTERCEPTER | STA. 0+000~3+284 |                  |           |
|          |                         |                  | PLAN AND PROFILE |           |
|          |                         |                  | CROSS-SECTION    |           |
|          |                         |                  |                  |           |
| SD09     | ZOBEL ROXAS             | STA. 0+000~1+200 |                  |           |
|          |                         |                  | PLAN AND PROFILE |           |
|          |                         |                  | CROSS-SECTION    |           |
|          |                         |                  |                  |           |
| SD10     | FARADAY                 | STA. 0+000~0+888 |                  |           |
|          |                         |                  | PLAN AND PROFILE |           |
|          |                         |                  | CROSS-SECTION    |           |
| _        | FINLANDIA               | STA. 0+000~0+914 |                  |           |
|          |                         |                  | PLAN AND PROFILE |           |
|          |                         |                  | CROSS-SECTION    |           |
|          |                         |                  |                  |           |