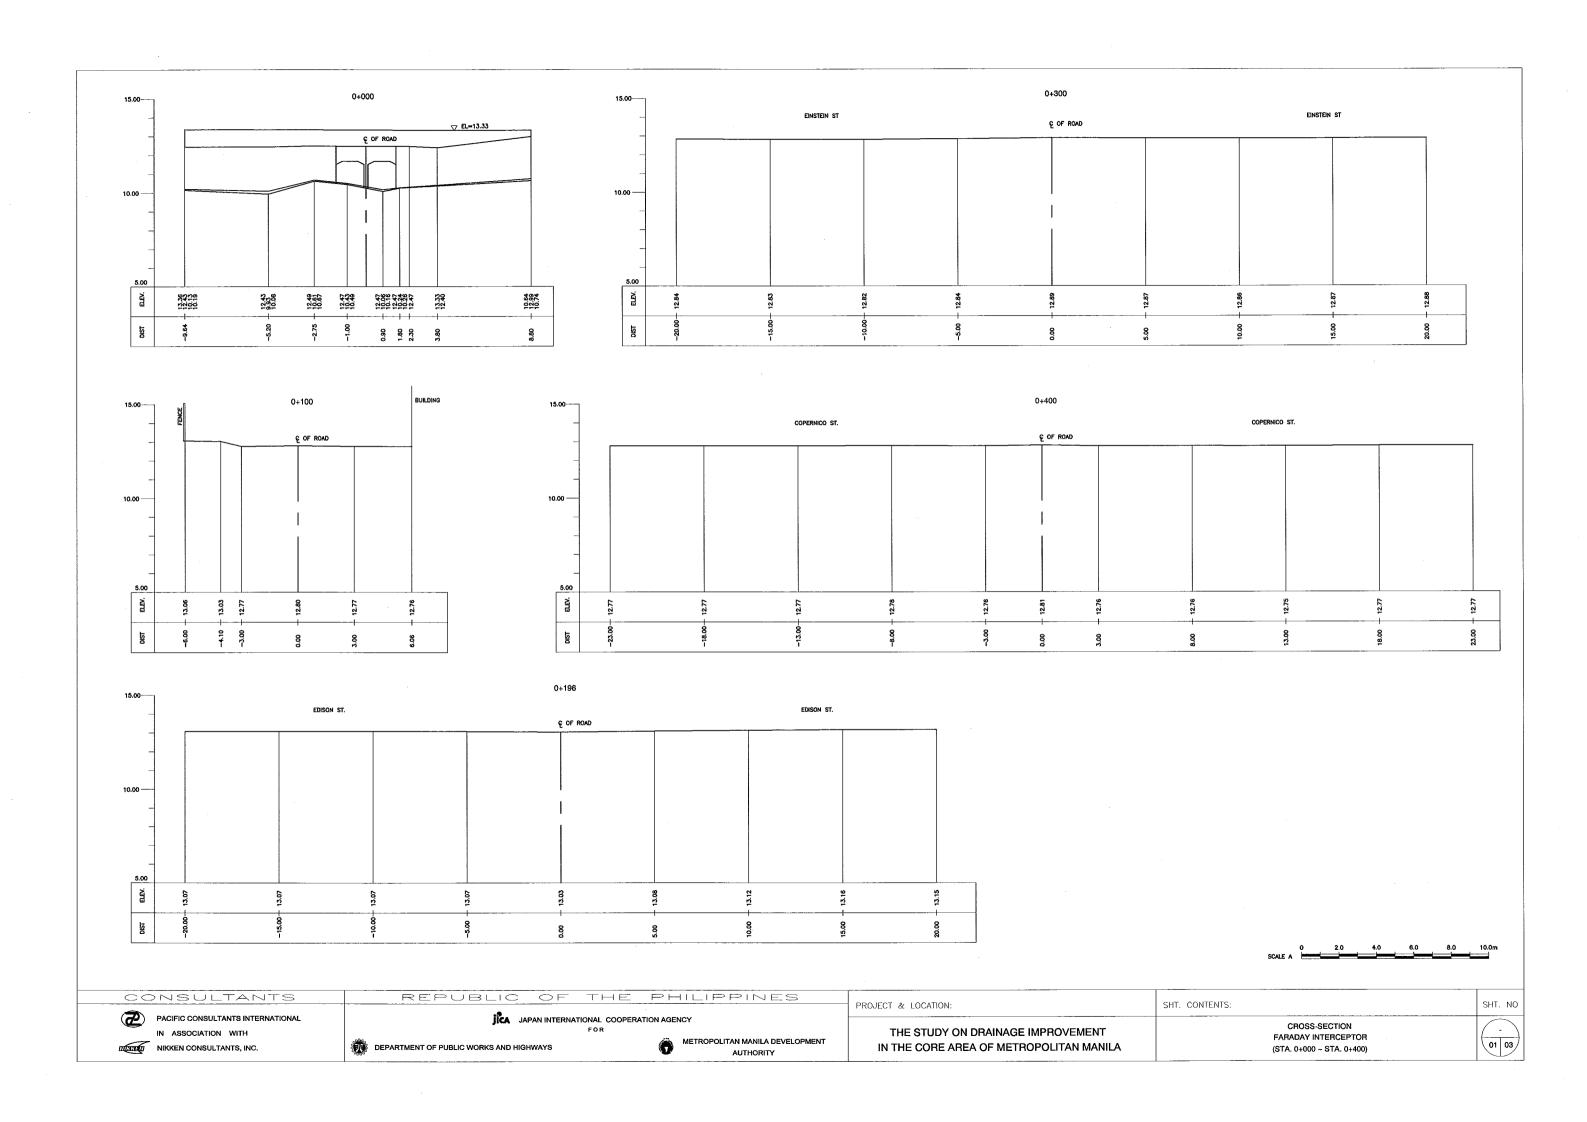

## FARADAY DRAINAGE MAIN

PROJECT & LOCATION:

THE STUDY ON DRAINAGE IMPROVEMENT

IN THE CORE AREA OF METROPOLITAN MANILA

SHT. CONTENTS:

CROSS-SECTION FARADAY INTERCEPTOR

(STA. 0+500 ~ STA. 0+813)

SHT. NO