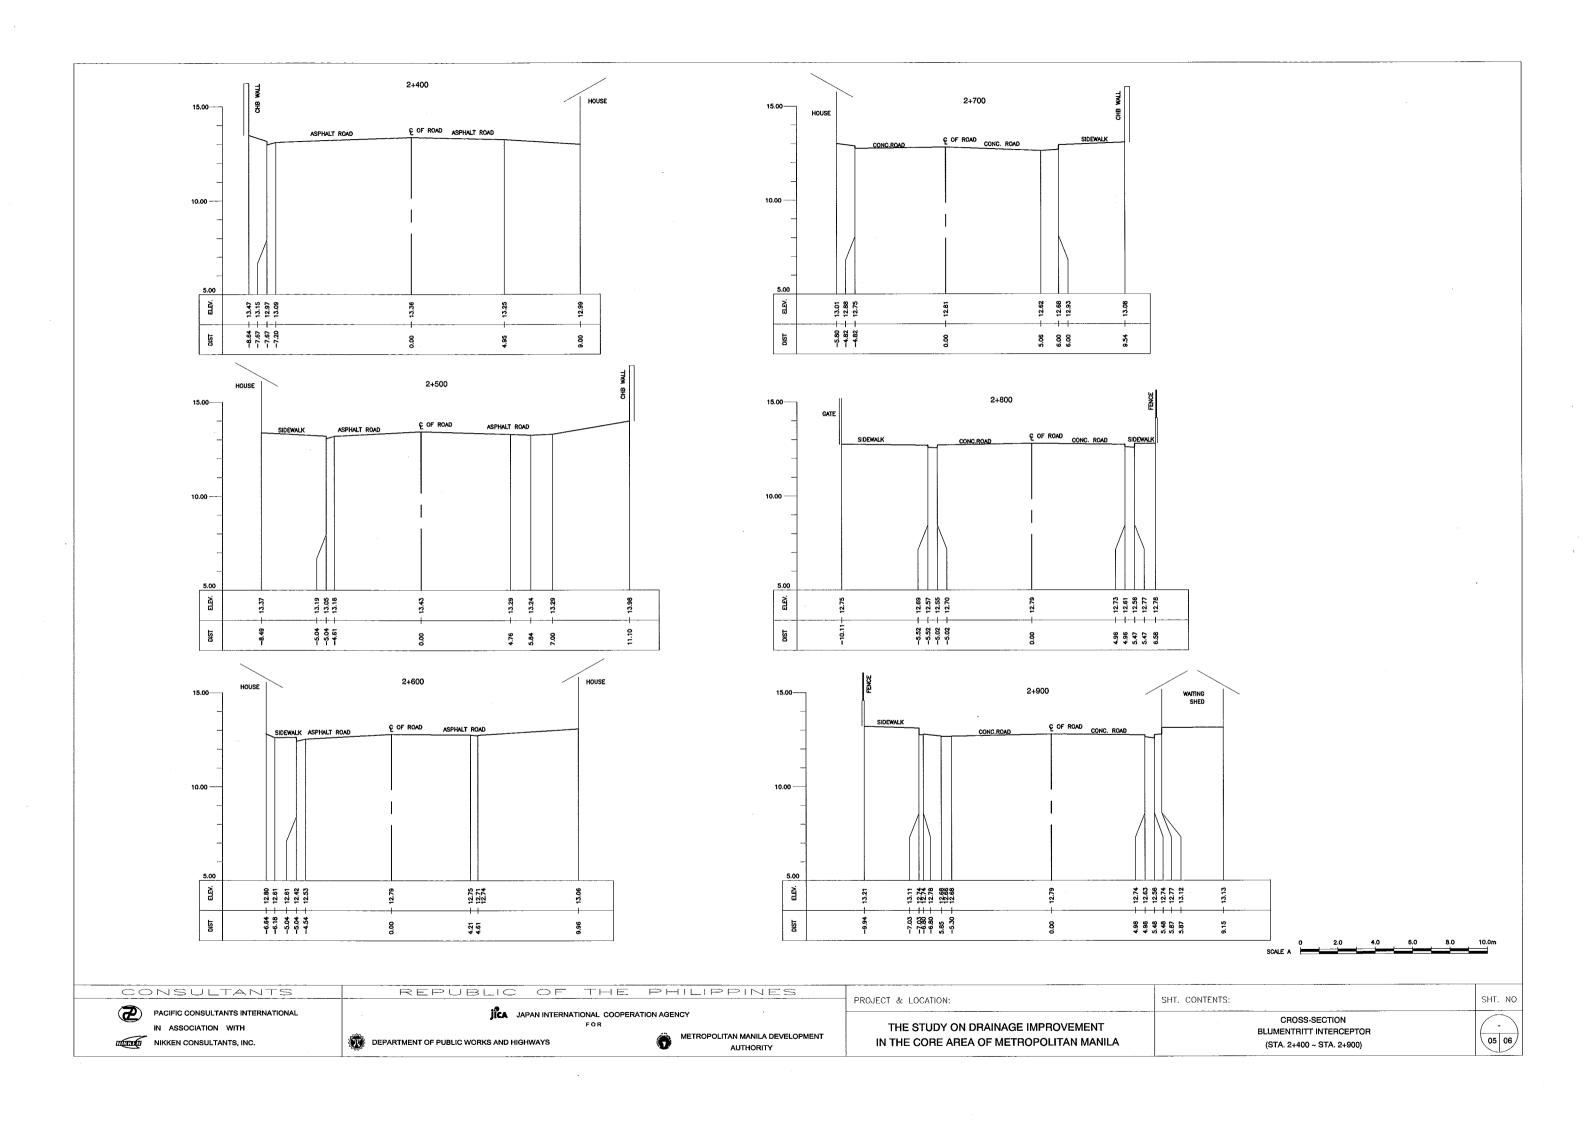

## **DRAWING LIST**

| CODE NO. | DRAINAGE MAIN           | STATION          | CONTENTS         | SHEET NO. |
|----------|-------------------------|------------------|------------------|-----------|
| ND05     | BLUMENTRITT INTERCEPTER | STA. 0+000~3+284 |                  |           |
|          |                         |                  | PLAN AND PROFILE |           |
|          |                         |                  | CROSS-SECTION    |           |
|          |                         |                  |                  |           |
| SD09     | ZOBEL ROXAS             | STA. 0+000~1+200 |                  |           |
|          |                         |                  | PLAN AND PROFILE |           |
|          |                         |                  | CROSS-SECTION    |           |
|          |                         |                  |                  |           |
| SD10     | FARADAY                 | STA. 0+000~0+888 |                  |           |
|          |                         |                  | PLAN AND PROFILE |           |
|          |                         |                  | CROSS-SECTION    |           |
| _        | FINLANDIA               | STA. 0+000~0+914 |                  |           |
|          |                         |                  | PLAN AND PROFILE |           |
|          |                         |                  | CROSS-SECTION    |           |
|          |                         |                  |                  |           |