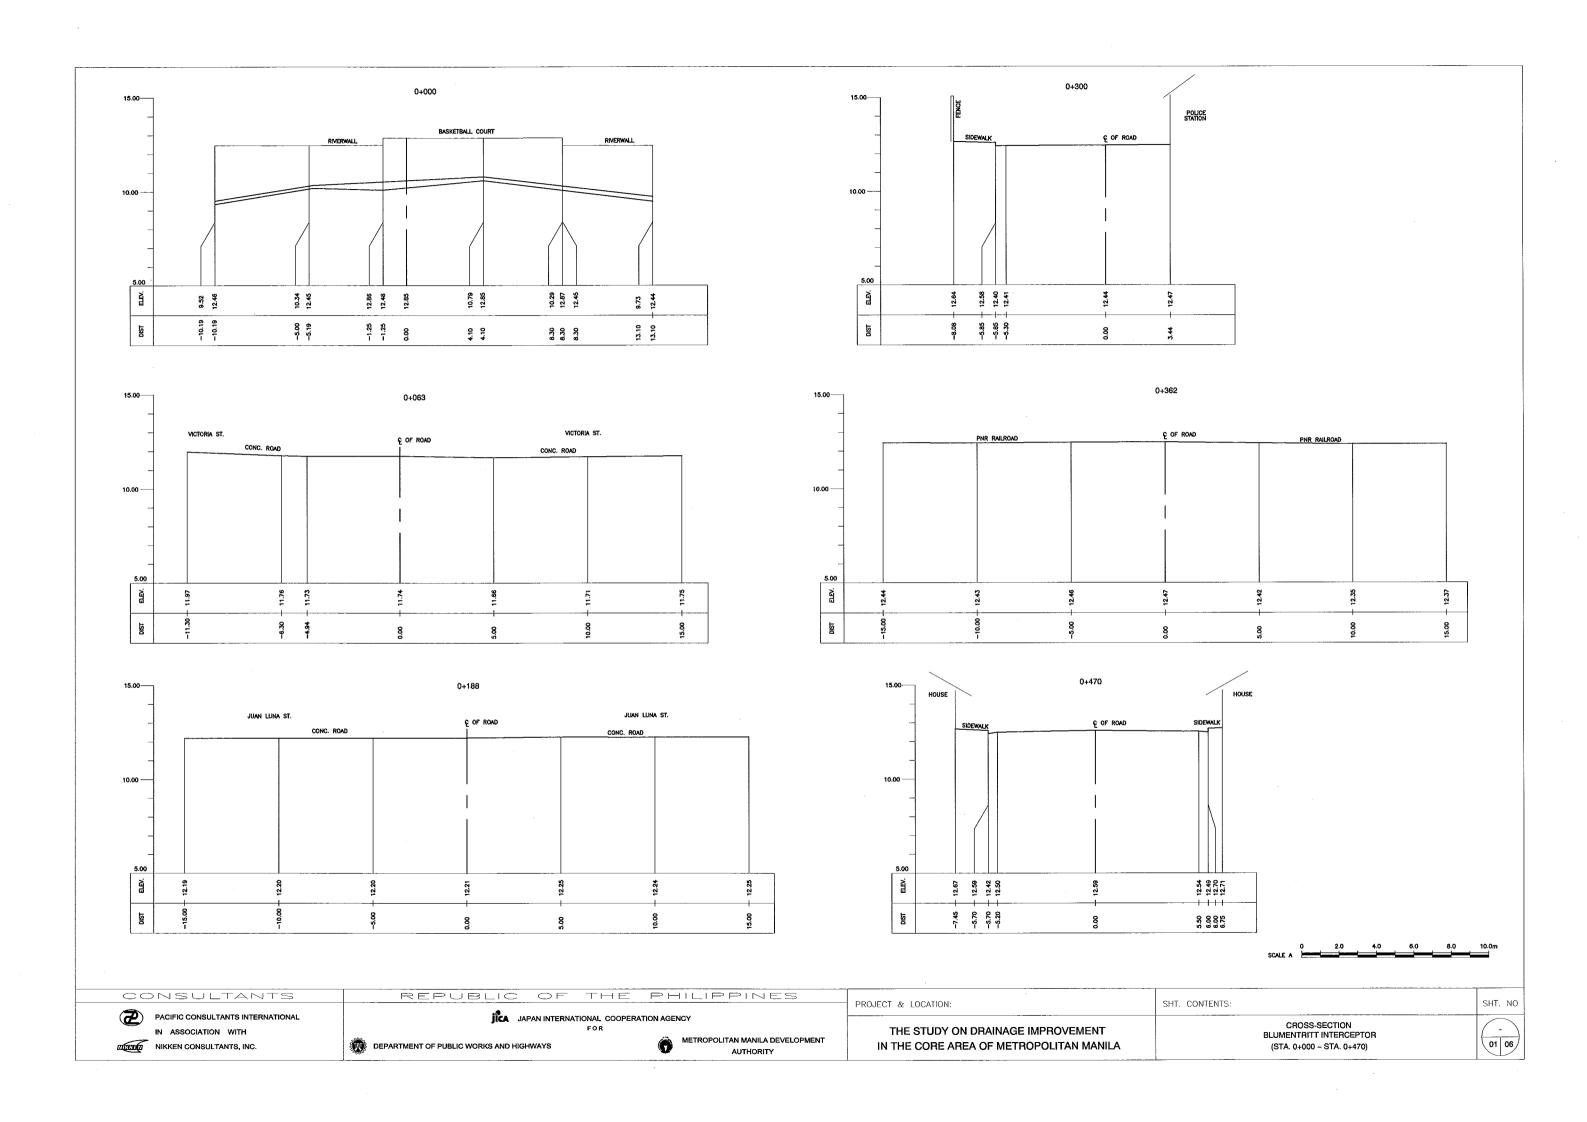

## **DRAWING LIST**

| CODE NO. | DRAINAGE MAIN           | STATION          | CONTENTS         | SHEET NO. |
|----------|-------------------------|------------------|------------------|-----------|
| ND05     | BLUMENTRITT INTERCEPTER | STA. 0+000~3+284 |                  |           |
|          |                         |                  | PLAN AND PROFILE |           |
|          |                         |                  | CROSS-SECTION    |           |
|          |                         |                  |                  |           |
| SD09     | ZOBEL ROXAS             | STA. 0+000~1+200 |                  |           |
|          |                         |                  | PLAN AND PROFILE |           |
|          |                         |                  | CROSS-SECTION    |           |
|          |                         |                  |                  |           |
| SD10     | FARADAY                 | STA. 0+000~0+888 |                  |           |
|          |                         |                  | PLAN AND PROFILE |           |
|          |                         |                  | CROSS-SECTION    |           |
| _        | FINLANDIA               | STA. 0+000~0+914 |                  |           |
|          |                         |                  | PLAN AND PROFILE |           |
|          |                         |                  | CROSS-SECTION    |           |
|          |                         |                  |                  |           |