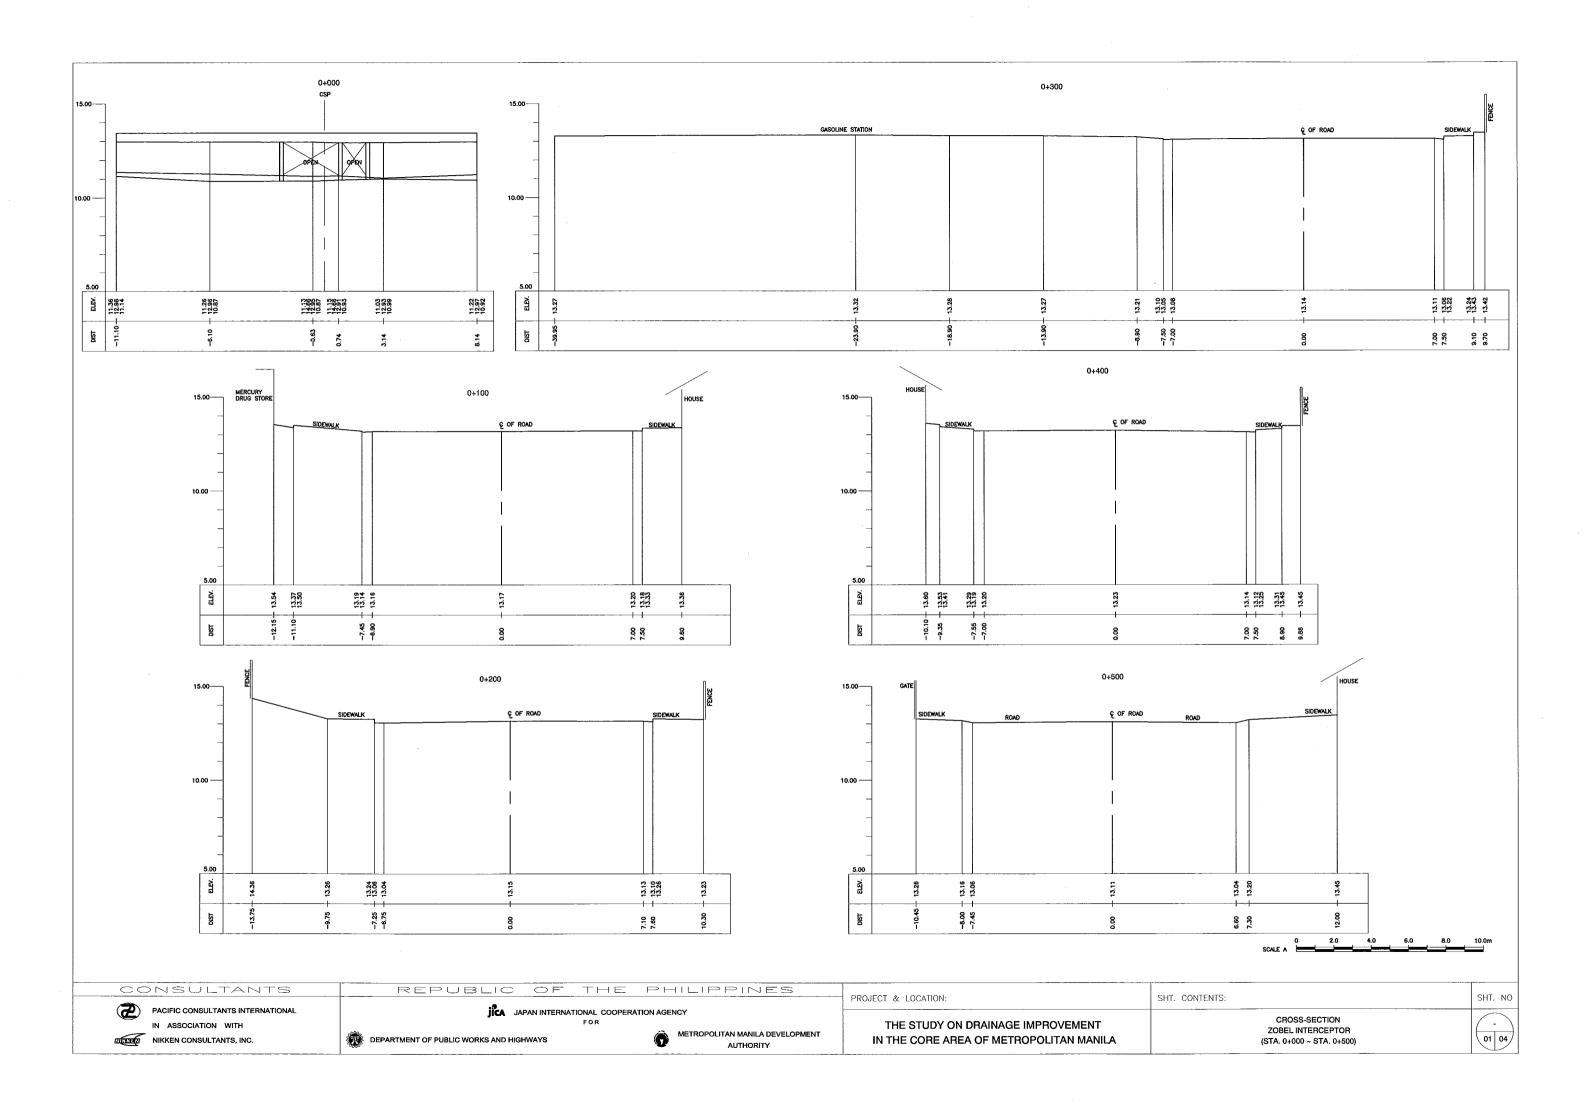

# ZOBEL ROXAS DRAINAGE MAIN

| CONSULTANTS                                                                            | REPUBLIC OF THE PHILIPPINES                                                           | PROJECT & LOCATION:                                                       | SHT. CONTENTS:                                                  | SHT. NO |
|----------------------------------------------------------------------------------------|---------------------------------------------------------------------------------------|---------------------------------------------------------------------------|-----------------------------------------------------------------|---------|
| PACIFIC CONSULTANTS INTERNATIONAL IN ASSOCIATION WITH DISTREE NIKKEN CONSULTANTS, INC. | JAPAN INTERNATIONAL COOPERATION AGENCY FOR  METROPOLITAN MANILA DEVELOPMENT AUTHORITY | THE STUDY ON DRAINAGE IMPROVEMENT IN THE CORE AREA OF METROPOLITAN MANILA | CROSS-SECTION<br>ZOBEL INTERCEPTOR<br>(STA. 0+700 ~ STA. 0+900) | 03 04   |