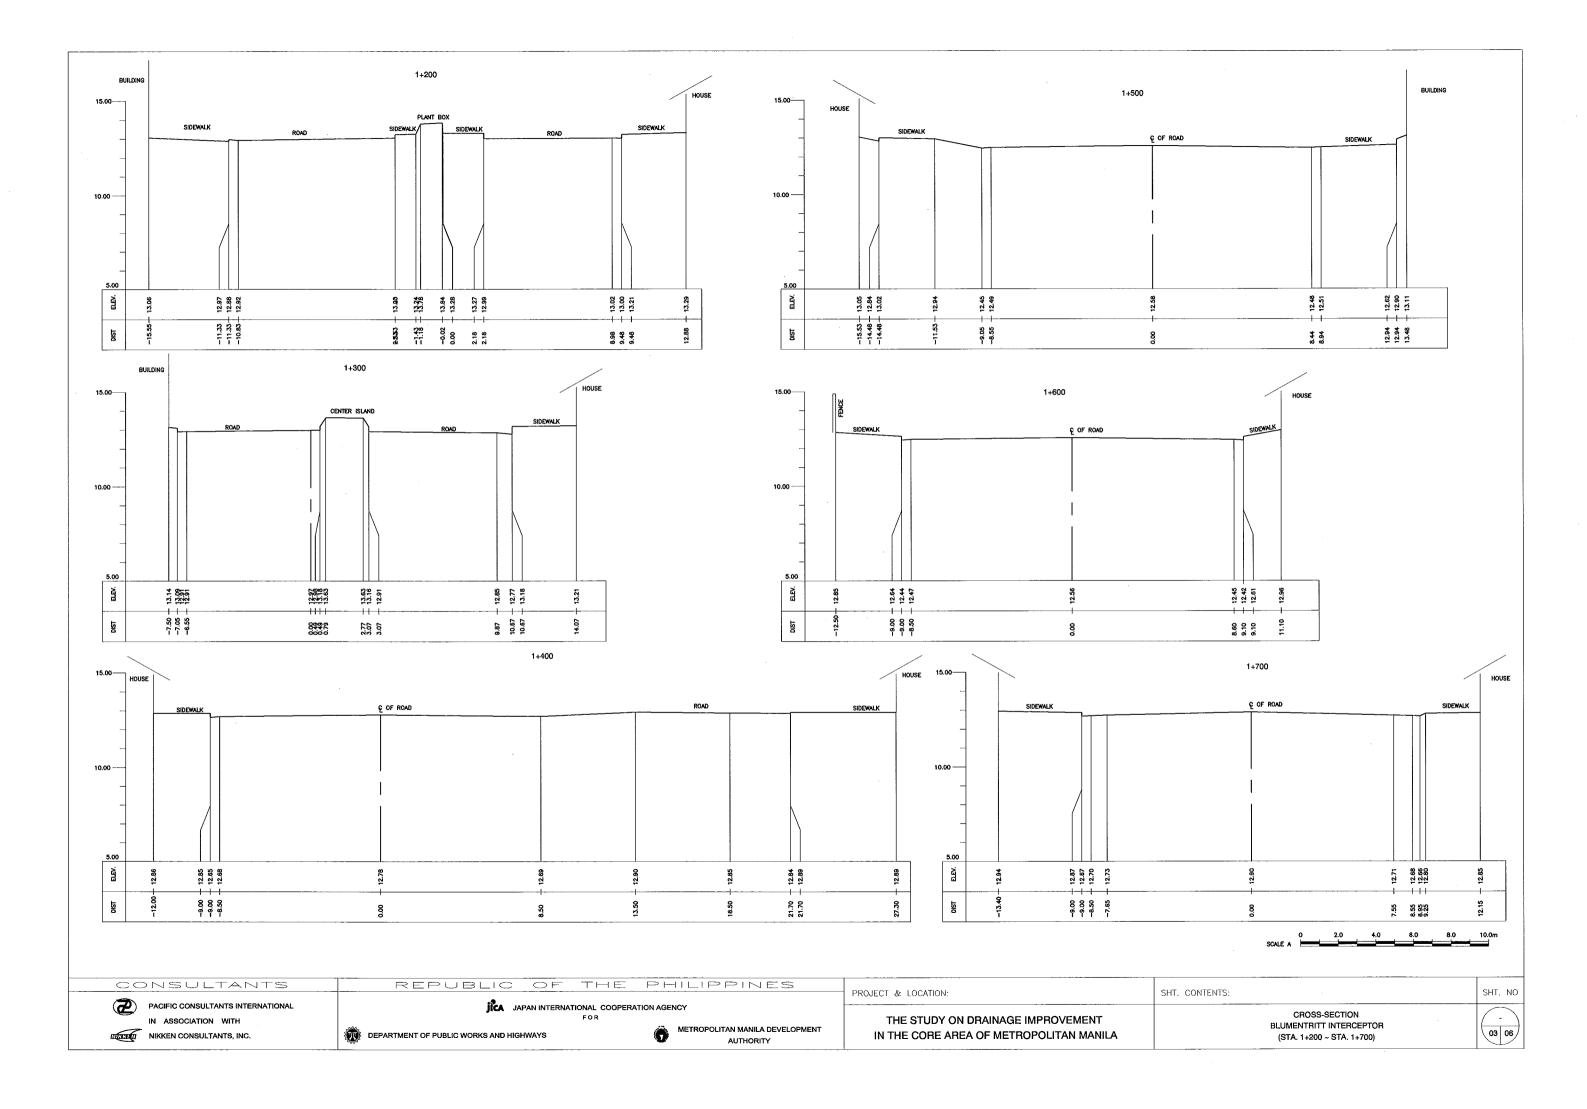

## **DRAWING LIST**

| CODE NO. | DRAINAGE MAIN           | STATION          | CONTENTS         | SHEET NO. |
|----------|-------------------------|------------------|------------------|-----------|
| ND05     | BLUMENTRITT INTERCEPTER | STA. 0+000~3+284 |                  |           |
|          |                         |                  | PLAN AND PROFILE |           |
|          |                         |                  | CROSS-SECTION    |           |
|          |                         |                  |                  |           |
| SD09     | ZOBEL ROXAS             | STA. 0+000~1+200 |                  |           |
|          |                         |                  | PLAN AND PROFILE |           |
|          |                         |                  | CROSS-SECTION    |           |
|          |                         |                  |                  |           |
| SD10     | FARADAY                 | STA. 0+000~0+888 |                  |           |
|          |                         |                  | PLAN AND PROFILE |           |
|          |                         |                  | CROSS-SECTION    |           |
| _        | FINLANDIA               | STA. 0+000~0+914 |                  |           |
|          |                         |                  | PLAN AND PROFILE |           |
|          |                         |                  | CROSS-SECTION    |           |
|          |                         |                  |                  |           |