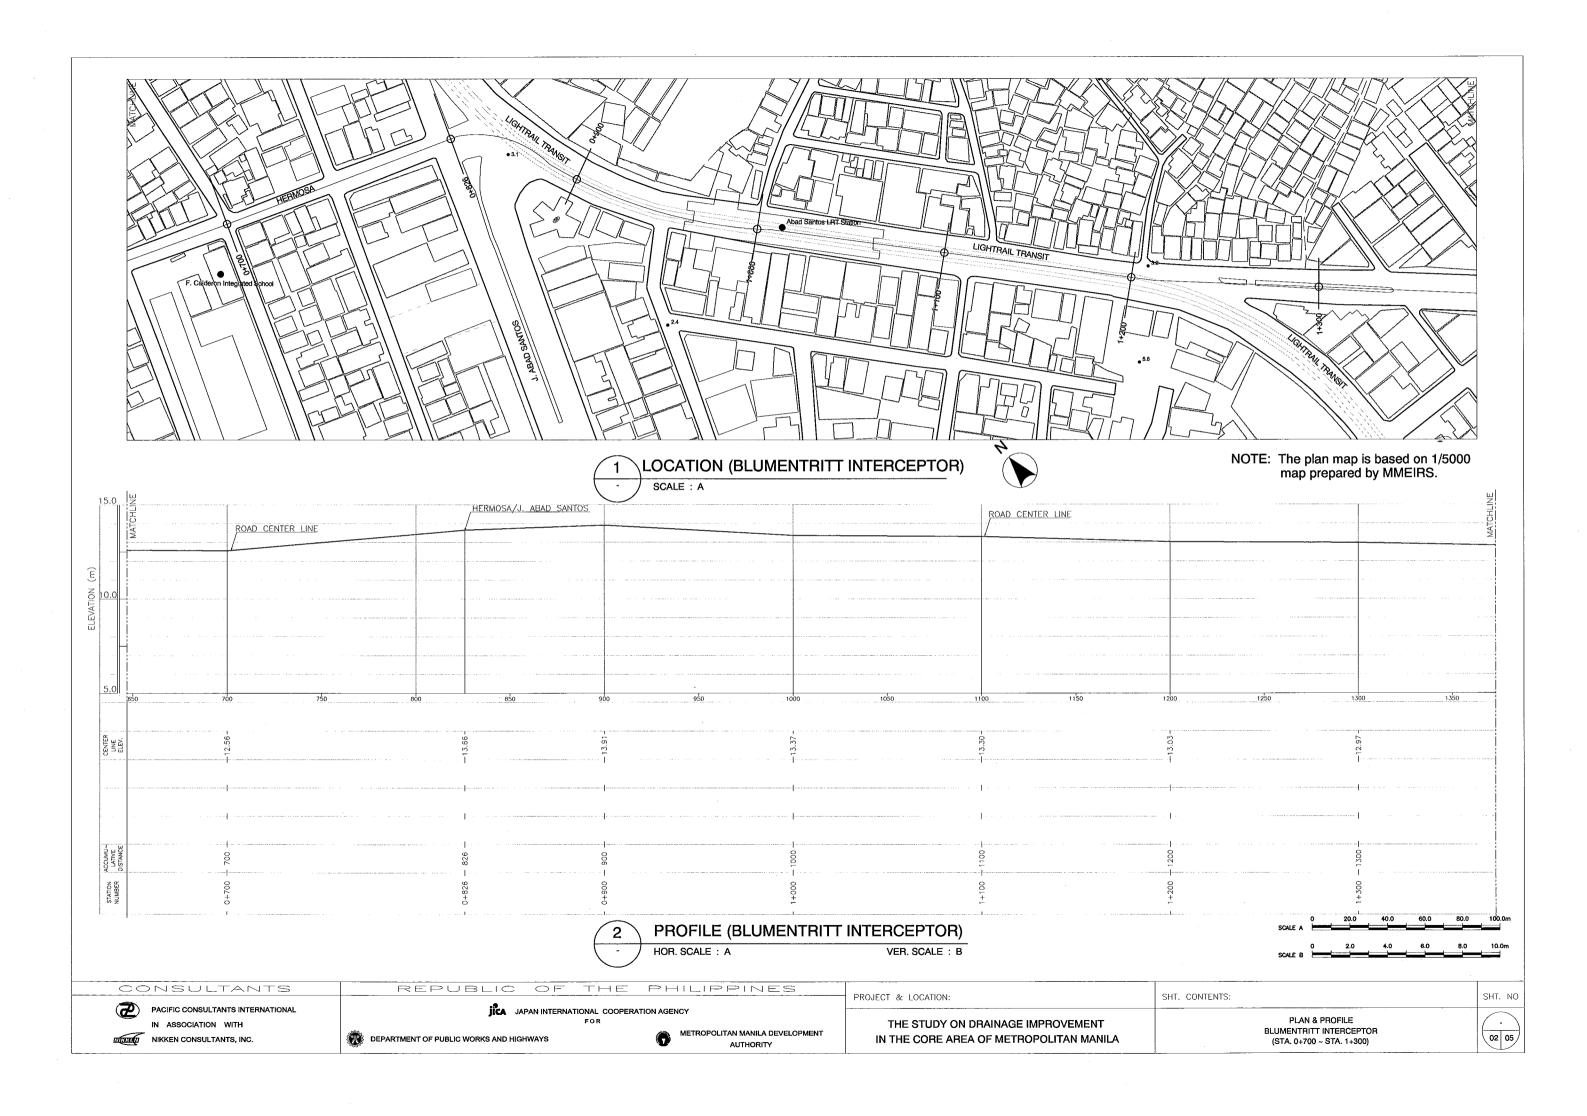

## **DRAWING LIST**

| CODE NO. | DRAINAGE MAIN           | STATION          | CONTENTS         | SHEET NO. |
|----------|-------------------------|------------------|------------------|-----------|
| ND05     | BLUMENTRITT INTERCEPTER | STA. 0+000~3+284 |                  |           |
|          |                         |                  | PLAN AND PROFILE |           |
|          |                         |                  | CROSS-SECTION    |           |
|          |                         |                  |                  |           |
| SD09     | ZOBEL ROXAS             | STA. 0+000~1+200 |                  |           |
|          |                         |                  | PLAN AND PROFILE |           |
|          |                         |                  | CROSS-SECTION    |           |
|          |                         |                  |                  |           |
| SD10     | FARADAY                 | STA. 0+000~0+888 |                  |           |
|          |                         |                  | PLAN AND PROFILE |           |
|          |                         |                  | CROSS-SECTION    |           |
| _        | FINLANDIA               | STA. 0+000~0+914 |                  |           |
|          |                         |                  | PLAN AND PROFILE |           |
|          |                         |                  | CROSS-SECTION    |           |
|          |                         |                  |                  |           |