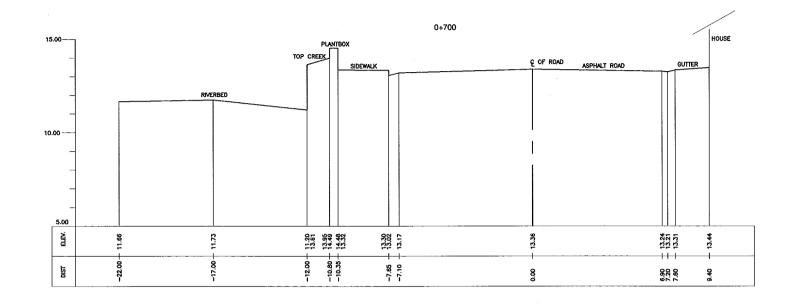

# ZOBEL ROXAS DRAINAGE MAIN

| CONSULTANTS                                                                            | REPUBLIC OF THE PHILIPPINES                                                           | PROJECT & LOCATION:                                                       | SHT. CONTENTS:                                                  | SHT. NO |
|----------------------------------------------------------------------------------------|---------------------------------------------------------------------------------------|---------------------------------------------------------------------------|-----------------------------------------------------------------|---------|
| PACIFIC CONSULTANTS INTERNATIONAL IN ASSOCIATION WITH DISTREE NIKKEN CONSULTANTS, INC. | JAPAN INTERNATIONAL COOPERATION AGENCY FOR  METROPOLITAN MANILA DEVELOPMENT AUTHORITY | THE STUDY ON DRAINAGE IMPROVEMENT IN THE CORE AREA OF METROPOLITAN MANILA | CROSS-SECTION<br>ZOBEL INTERCEPTOR<br>(STA. 0+700 ~ STA. 0+900) | 03 04   |