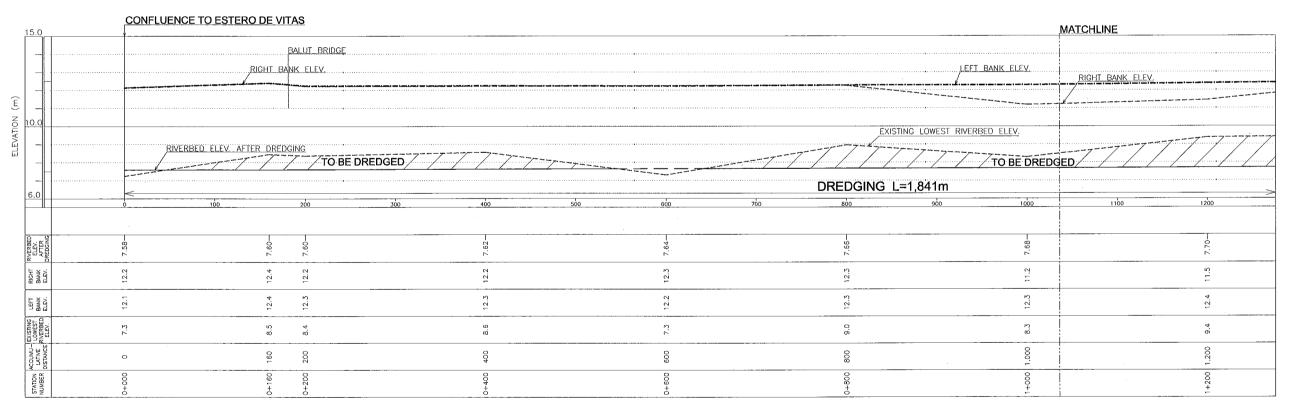

STUDY ON DRAINAGE IMPROVEMENT       | CROSS-SECTION FINLANDIA INTERCEPTOR |         |
| MINTED NIKKEN CONSULTANTS, INC.   | DEPARTMENT OF PUBLIC WORKS AND HIGHWAYS | AUTHORITY                       | IN THE CORE AREA OF METROPOLITAN MANILA | (STA. 0+000 ~ STA. 0+500)           | 01 02   |









CONSULTANTS REPUBLIC OF THE PHILIPPINES SHT. NO SHT. CONTENTS: PROJECT & LOCATION: PACIFIC CONSULTANTS INTERNATIONAL JAPAN INTERNATIONAL COOPERATION AGENCY FOR CROSS-SECTION FINLANDIA INTERCEPTOR (STA. 0+600 ~ STA. 0+914) METROPOLITAN MANILA DEVELOPMENT THE STUDY ON DRAINAGE IMPROVEMENT IN ASSOCIATION WITH 02 02 IN THE CORE AREA OF METROPOLITAN MANILA NIKKEN CONSULTANTS, INC. DEPARTMENT OF PUBLIC WORKS AND HIGHWAYS AUTHORITY

Chapter 8

DRAWINGS FOR PRELIMINARY DESIGN



#### PLAN OF SUNOG APOG



#### PROFILE OF SUNOG APOG





## PLAN OF ESTERO DE SUNOG APOG



## PROFILE OF ESTERO DE SUNOG APOG

| CONSULTANTS                                                                    | REPUBLIC OF THE PHILIPPINES                                            |                                           | PROJECT & LOCATION:                                                       | SHT. CONTENTS:                                                        | SHT. NO  |
|--------------------------------------------------------------------------------|------------------------------------------------------------------------|-------------------------------------------|---------------------------------------------------------------------------|-------------------------------------------------------------