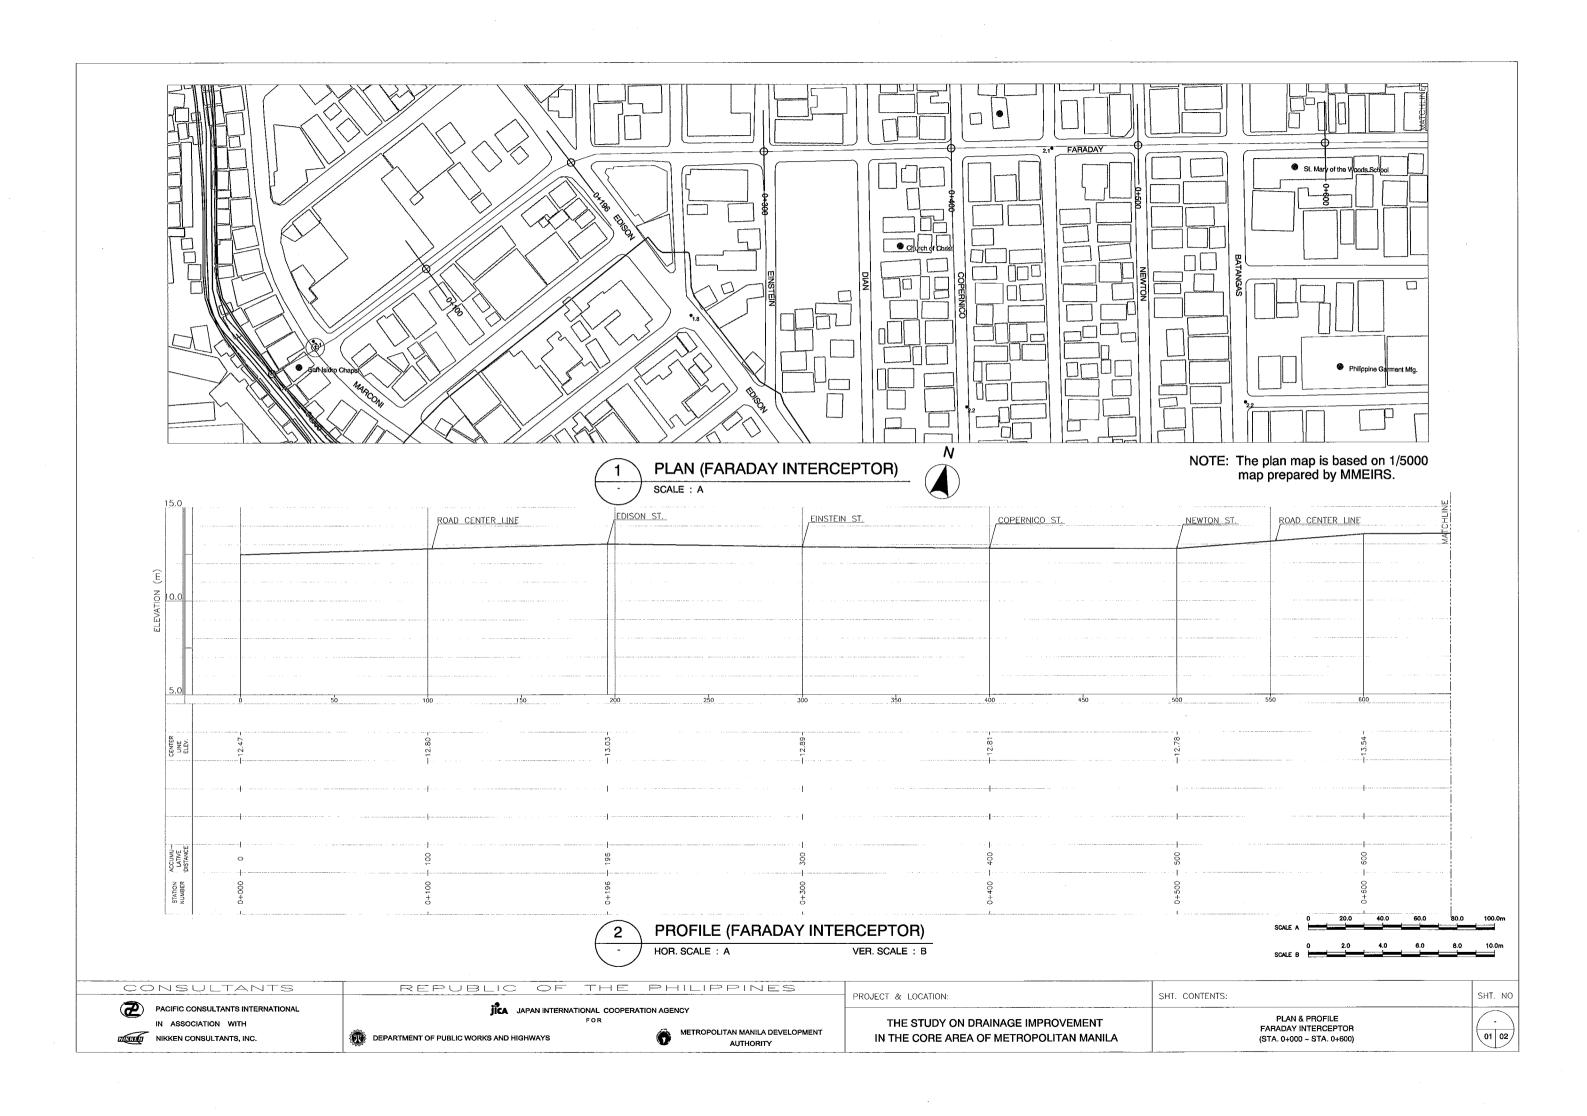

## FARADAY DRAINAGE MAIN

PROJECT & LOCATION:

THE STUDY ON DRAINAGE IMPROVEMENT

IN THE CORE AREA OF METROPOLITAN MANILA

SHT. CONTENTS:

CROSS-SECTION FARADAY INTERCEPTOR

(STA. 0+500 ~ STA. 0+813)

SHT. NO