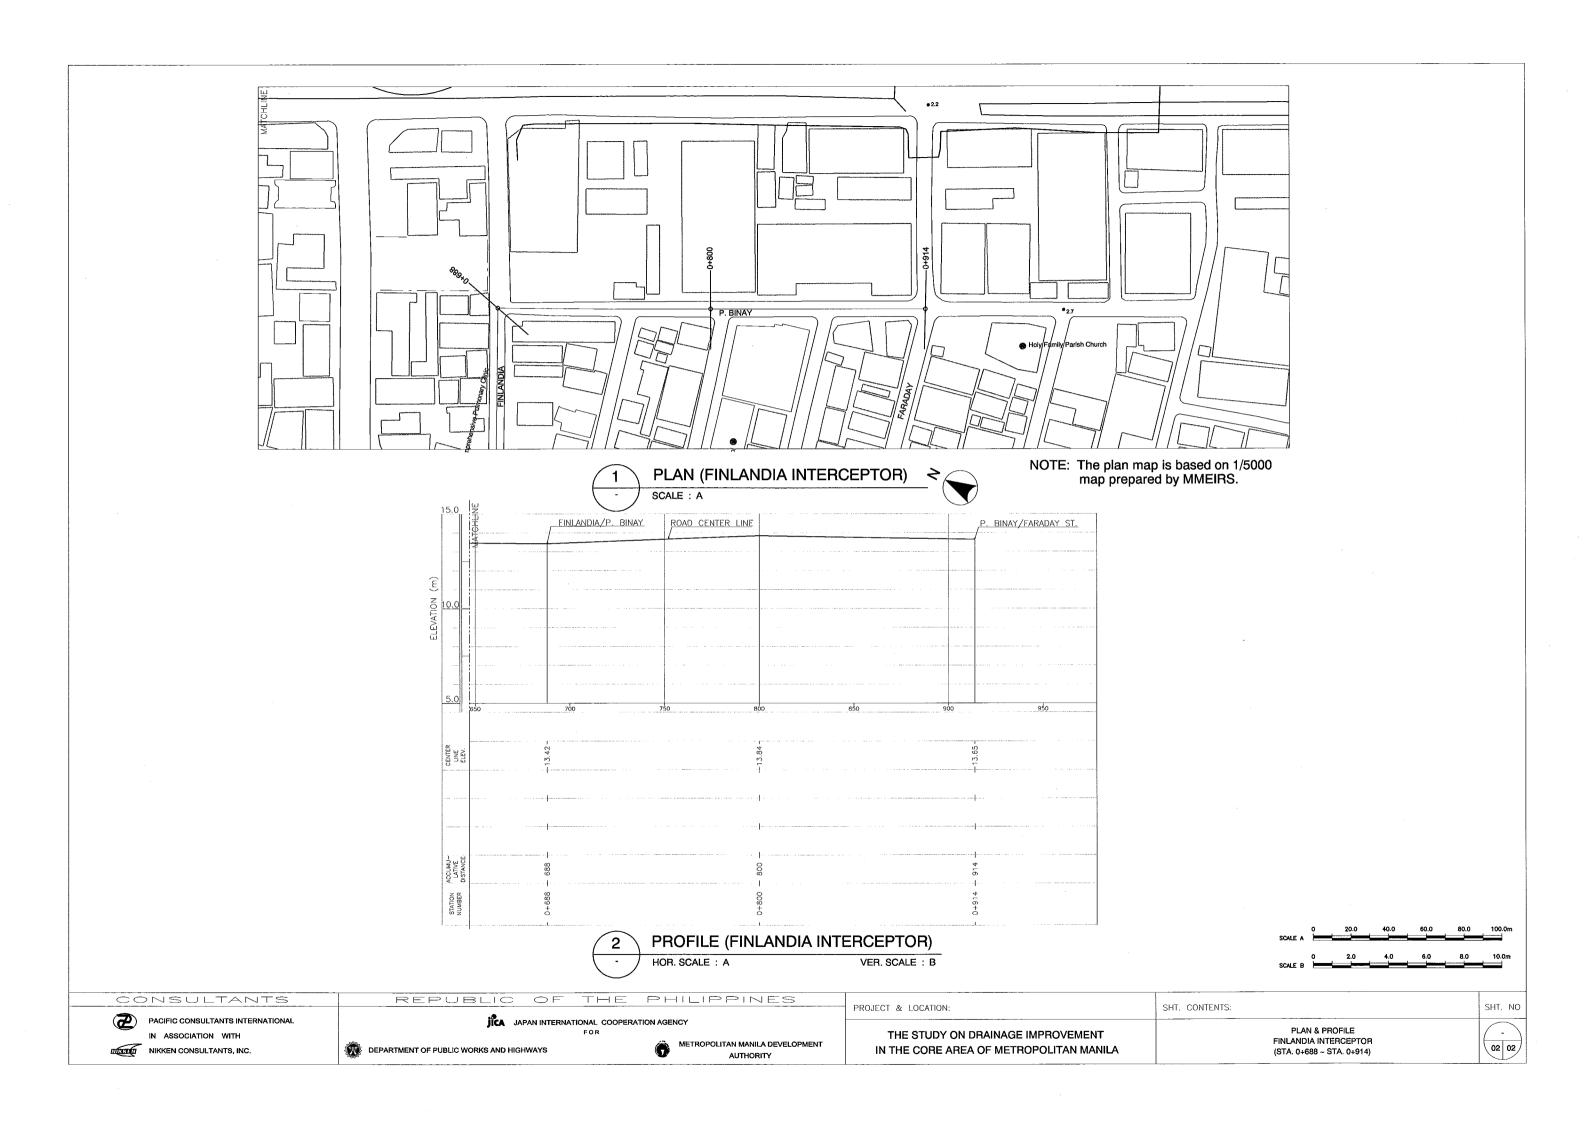

## FINLANDIA DRAINAGE MAIN

| CONSULTANTS                       | REPUBLIC OF TH                          | HE PHILIPPINES                  | DD0/F0T & L00/F10H                      | SHT. CONTENTS:                      | ON THE  |
|-----------------------------------|-----------------------------------------|---------------------------------|-----------------------------------------|-------------------------------------|---------|
| PACIFIC CONSULTANTS INTERNATIONAL | iica japan international o              | COOPERATION AGENCY              | PROJECT & LOCATION:                     | SHI, CONTENTS:                      | 5H1. NO |
| IN ASSOCIATION WITH               | FOR                                     | METROPOLITAN MANILA DEVELOPMENT | THE STUDY ON DRAINAGE IMPROVEMENT       | CROSS-SECTION FINLANDIA INTERCEPTOR |         |
| MINTED NIKKEN CONSULTANTS, INC.   | DEPARTMENT OF PUBLIC WORKS AND HIGHWAYS | AUTHORITY                       | IN THE CORE AREA OF METROPOLITAN MANILA | (STA. 0+000 ~ STA. 0+500)           | 01 02   |

CONSULTANTS REPUBLIC OF THE PHILIPPINES SHT. NO SHT. CONTENTS: PROJECT & LOCATION: PACIFIC CONSULTANTS INTERNATIONAL JAPAN INTERNATIONAL COOPERATION AGENCY FOR CROSS-SECTION FINLANDIA INTERCEPTOR (STA. 0+600 ~ STA. 0+914) METROPOLITAN MANILA DEVELOPMENT THE STUDY ON DRAINAGE IMPROVEMENT IN ASSOCIATION WITH 02 02 IN THE CORE AREA OF METROPOLITAN MANILA NIKKEN CONSULTANTS, INC. DEPARTMENT OF PUBLIC WORKS AND HIGHWAYS AUTHORITY