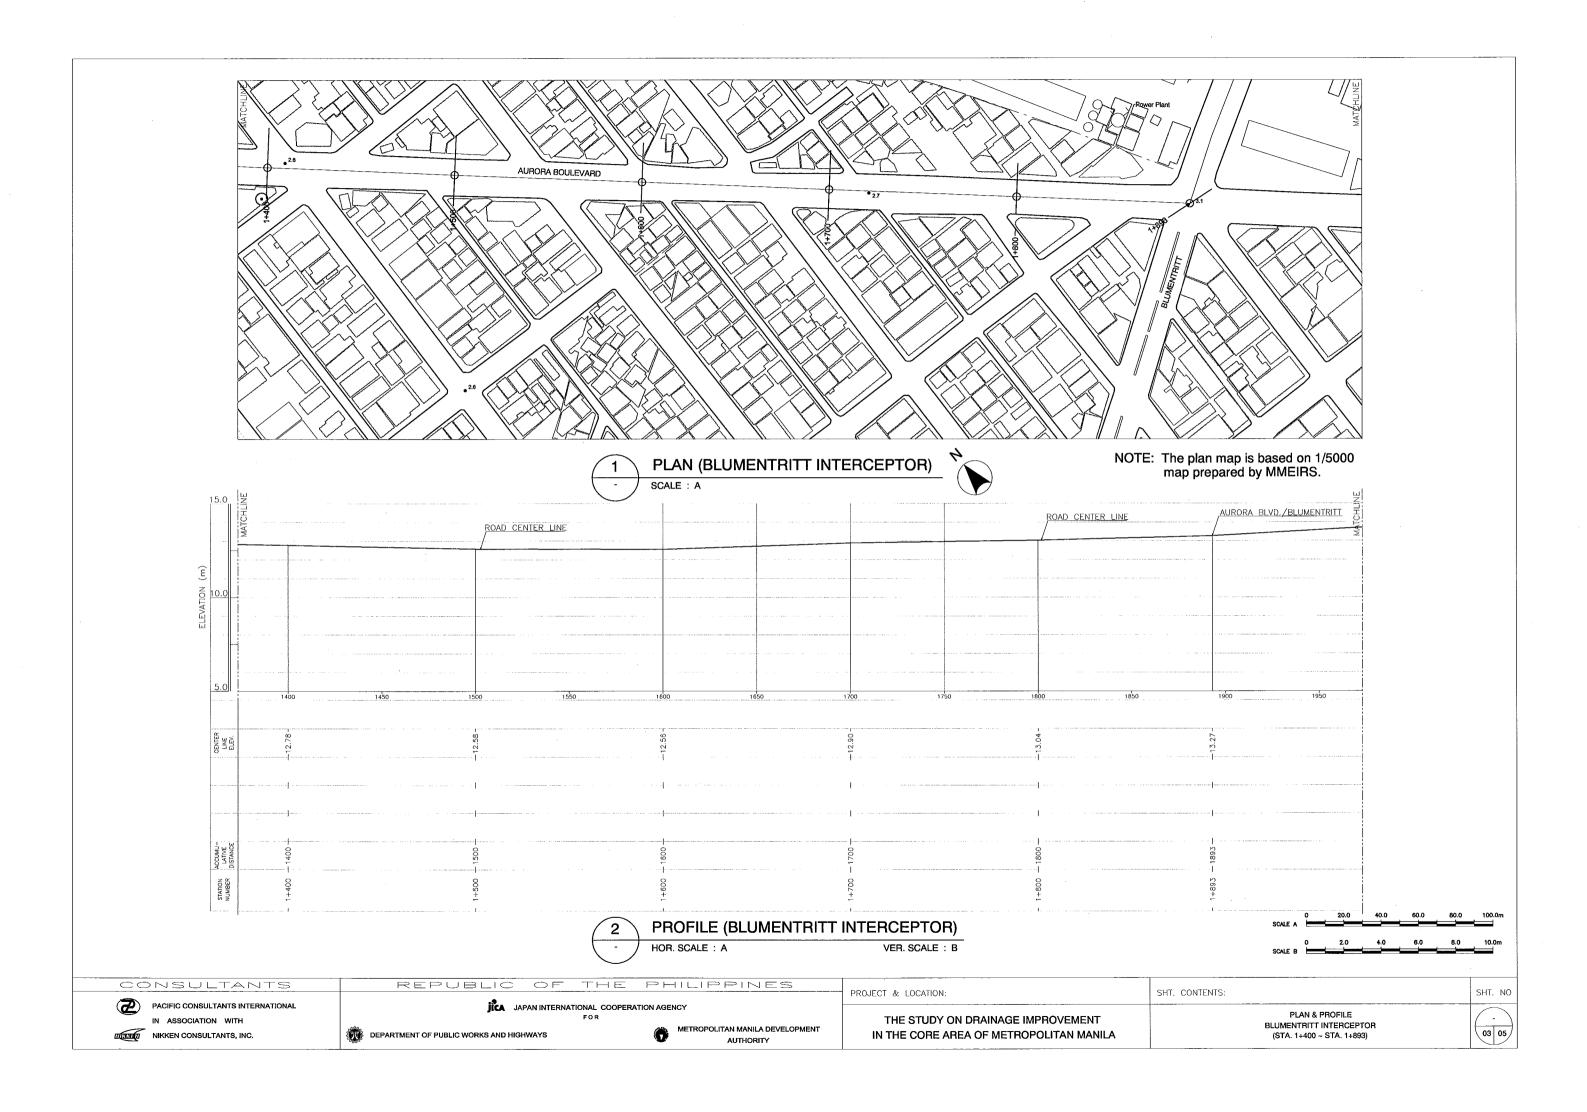

## **DRAWING LIST**

| CODE NO. | DRAINAGE MAIN           | STATION          | CONTENTS         | SHEET NO. |
|----------|-------------------------|------------------|------------------|-----------|
| ND05     | BLUMENTRITT INTERCEPTER | STA. 0+000~3+284 |                  |           |
|          |                         |                  | PLAN AND PROFILE |           |
|          |                         |                  | CROSS-SECTION    |           |
|          |                         |                  |                  |           |
| SD09     | ZOBEL ROXAS             | STA. 0+000~1+200 |                  |           |
|          |                         |                  | PLAN AND PROFILE |           |
|          |                         |                  | CROSS-SECTION    |           |
|          |                         |                  |                  |           |
| SD10     | FARADAY                 | STA. 0+000~0+888 |                  |           |
|          |                         |                  | PLAN AND PROFILE |           |
|          |                         |                  | CROSS-SECTION    |           |
| _        | FINLANDIA               | STA. 0+000~0+914 |                  |           |
|          |                         |                  | PLAN AND PROFILE |           |
|          |                         |                  | CROSS-SECTION    |           |
|          |                         |                  |                  |           |