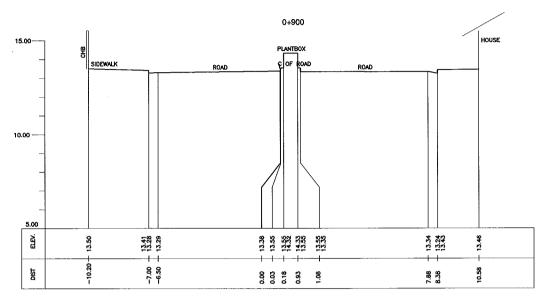

# ZOBEL ROXAS DRAINAGE MAIN

| CONSULTANTS                                                                            | REPUBLIC OF THE PHILIPPINES                                                           | PROJECT & LOCATION:                                                       | SHT. CONTENTS:                                                  | SHT. NO |
|----------------------------------------------------------------------------------------|---------------------------------------------------------------------------------------|---------------------------------------------------------------------------|-----------------------------------------------------------------|---------|
| PACIFIC CONSULTANTS INTERNATIONAL IN ASSOCIATION WITH DISTREE NIKKEN CONSULTANTS, INC. | JAPAN INTERNATIONAL COOPERATION AGENCY FOR  METROPOLITAN MANILA DEVELOPMENT AUTHORITY | THE STUDY ON DRAINAGE IMPROVEMENT IN THE CORE AREA OF METROPOLITAN MANILA | CROSS-SECTION<br>ZOBEL INTERCEPTOR<br>(STA. 0+700 ~ STA. 0+900) | 03 04   |