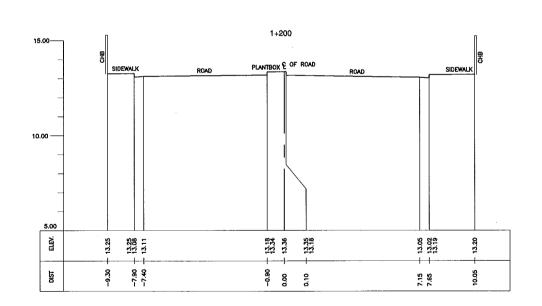

## FARADAY DRAINAGE MAIN

PROJECT & LOCATION:

THE STUDY ON DRAINAGE IMPROVEMENT

IN THE CORE AREA OF METROPOLITAN MANILA

SHT. CONTENTS:

CROSS-SECTION FARADAY INTERCEPTOR

(STA. 0+500 ~ STA. 0+813)

SHT. NO