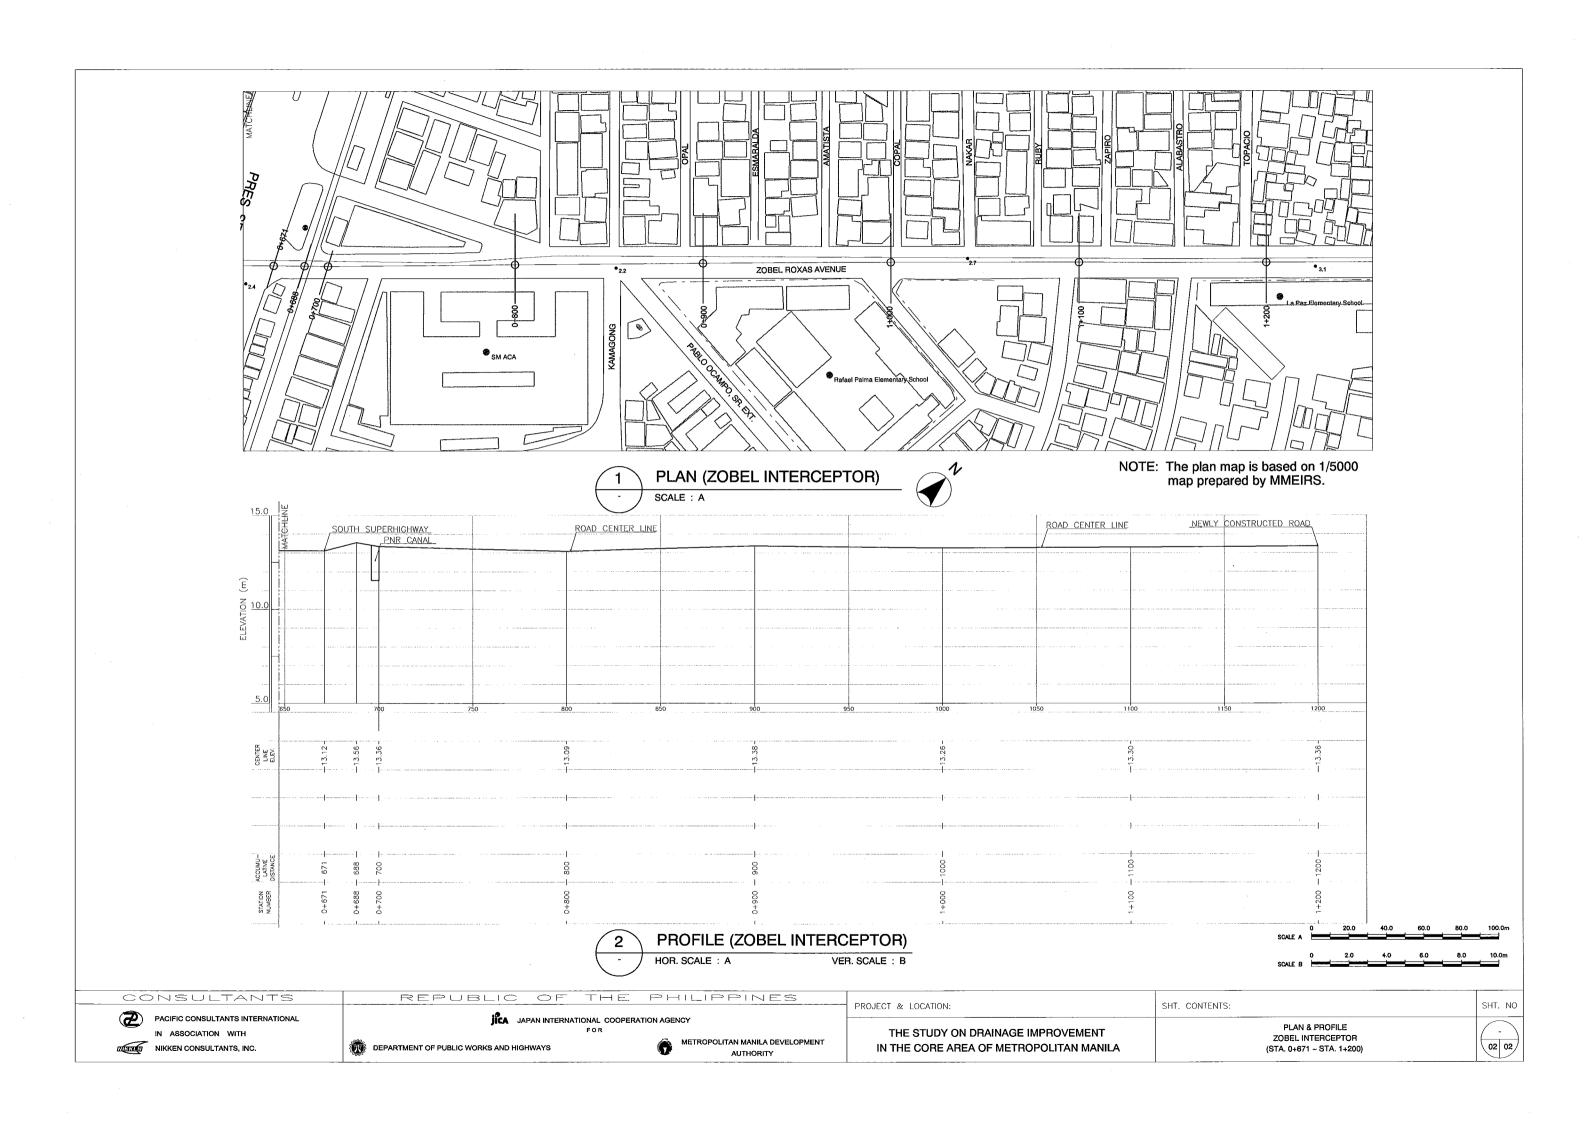

# ZOBEL ROXAS DRAINAGE MAIN

| CONSULTANTS                                                                            | REPUBLIC OF THE PHILIPPINES                                                           | PROJECT & LOCATION:                                                       | SHT. CONTENTS:                                                  | SHT. NO |
|----------------------------------------------------------------------------------------|---------------------------------------------------------------------------------------|---------------------------------------------------------------------------|-----------------------------------------------------------------|---------|
| PACIFIC CONSULTANTS INTERNATIONAL IN ASSOCIATION WITH DISTREE NIKKEN CONSULTANTS, INC. | JAPAN INTERNATIONAL COOPERATION AGENCY FOR  METROPOLITAN MANILA DEVELOPMENT AUTHORITY | THE STUDY ON DRAINAGE IMPROVEMENT IN THE CORE AREA OF METROPOLITAN MANILA | CROSS-SECTION<br>ZOBEL INTERCEPTOR<br>(STA. 0+700 ~ STA. 0+900) | 03 04   |