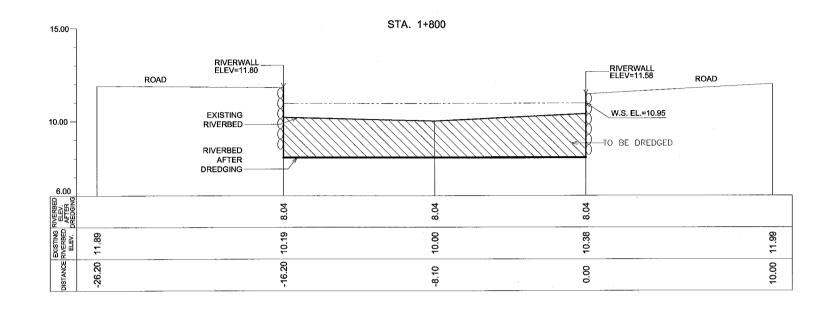

| CONSULTANTS                       | REPUBLIC OF THE PHILIPPINES                        | DDO IFOT A LOCATION                     | SHT. CONTENTS:            | SHT. NO      |
|-----------------------------------|----------------------------------------------------|-----------------------------------------|---------------------------|--------------|
| PACIFIC CONSULTANTS INTERNATIONAL |                                                    | PROJECT & LOCATION:                     |                           | 3111. 110    |
| IN ASSOCIATION WITH               | JICA JAPAN INTERNATIONAL COOPERATION AGENCY FOR    | THE STUDY ON DRAINAGE IMPROVEMENT       | CROSS-SECTION LOCATION    |              |
|                                   | METROPOLITAN MANILA DEVELOPMENT                    |                                         | ESTERO DE SUNOG APOG      | ( 09 of 37 ) |
| NIKKEN CONSULTANTS, INC.          | DEPARTMENT OF PUBLIC WORKS AND HIGHWAYS  AUTHORITY | IN THE CORE AREA OF METROPOLITAN MANILA | (STA. 1+800 ~ STA. 2+040) |              |