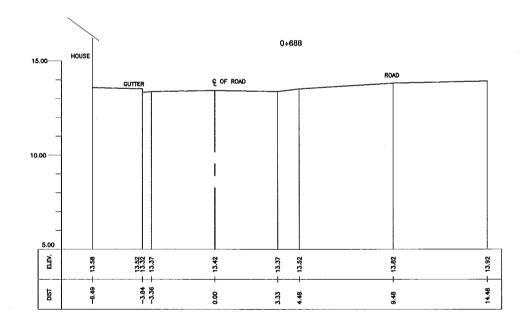

## FARADAY DRAINAGE MAIN

PROJECT & LOCATION:

THE STUDY ON DRAINAGE IMPROVEMENT

IN THE CORE AREA OF METROPOLITAN MANILA

SHT. CONTENTS:

CROSS-SECTION FARADAY INTERCEPTOR

(STA. 0+500 ~ STA. 0+813)

SHT. NO

02 03

REPUBLIC OF THE PHILIPPINES

METROPOLITAN MANILA DEVELOPMENT

JAPAN INTERNATIONAL COOPERATION AGENCY FOR

DEPARTMENT OF PUBLIC WORKS AND HIGHWAYS

CONSULTANTS

IN ASSOCIATION WITH

NIKKEN CONSULTANTS, INC.

PACIFIC CONSULTANTS INTERNATIONAL

| CONSULTANTS                                   | REPUBLIC OF THE PHILIPPINES                                                    |                                                                           | CHT. CONTENTS                                                     | CUT NO  |
|-----------------------------------------------|--------------------------------------------------------------------------------|---------------------------------------------------------------------------|-------------------------------------------------------------------|---------|
| PACIFIC CONSULTANTS INTERNATIONAL             | 10.                                                                            | PROJECT & LOCATION:                                                       | SHT. CONTENTS:                                                    | SHI. NO |
| IN ASSOCIATION WITH  NIKKEN CONSULTANTS, INC. | JAPAN INTERNATIONAL COOPERATION AGENCY FOR  METROPOLITAN MANILA DEVE AUTHORITY | THE STUDY ON DRAINAGE IMPROVEMENT IN THE CORE AREA OF METROPOLITAN MANILA | CROSS-SECTION<br>FARADAY INTERCEPTOR<br>(STA. 0+860 ~ STA. 0+869) | 03 03   |