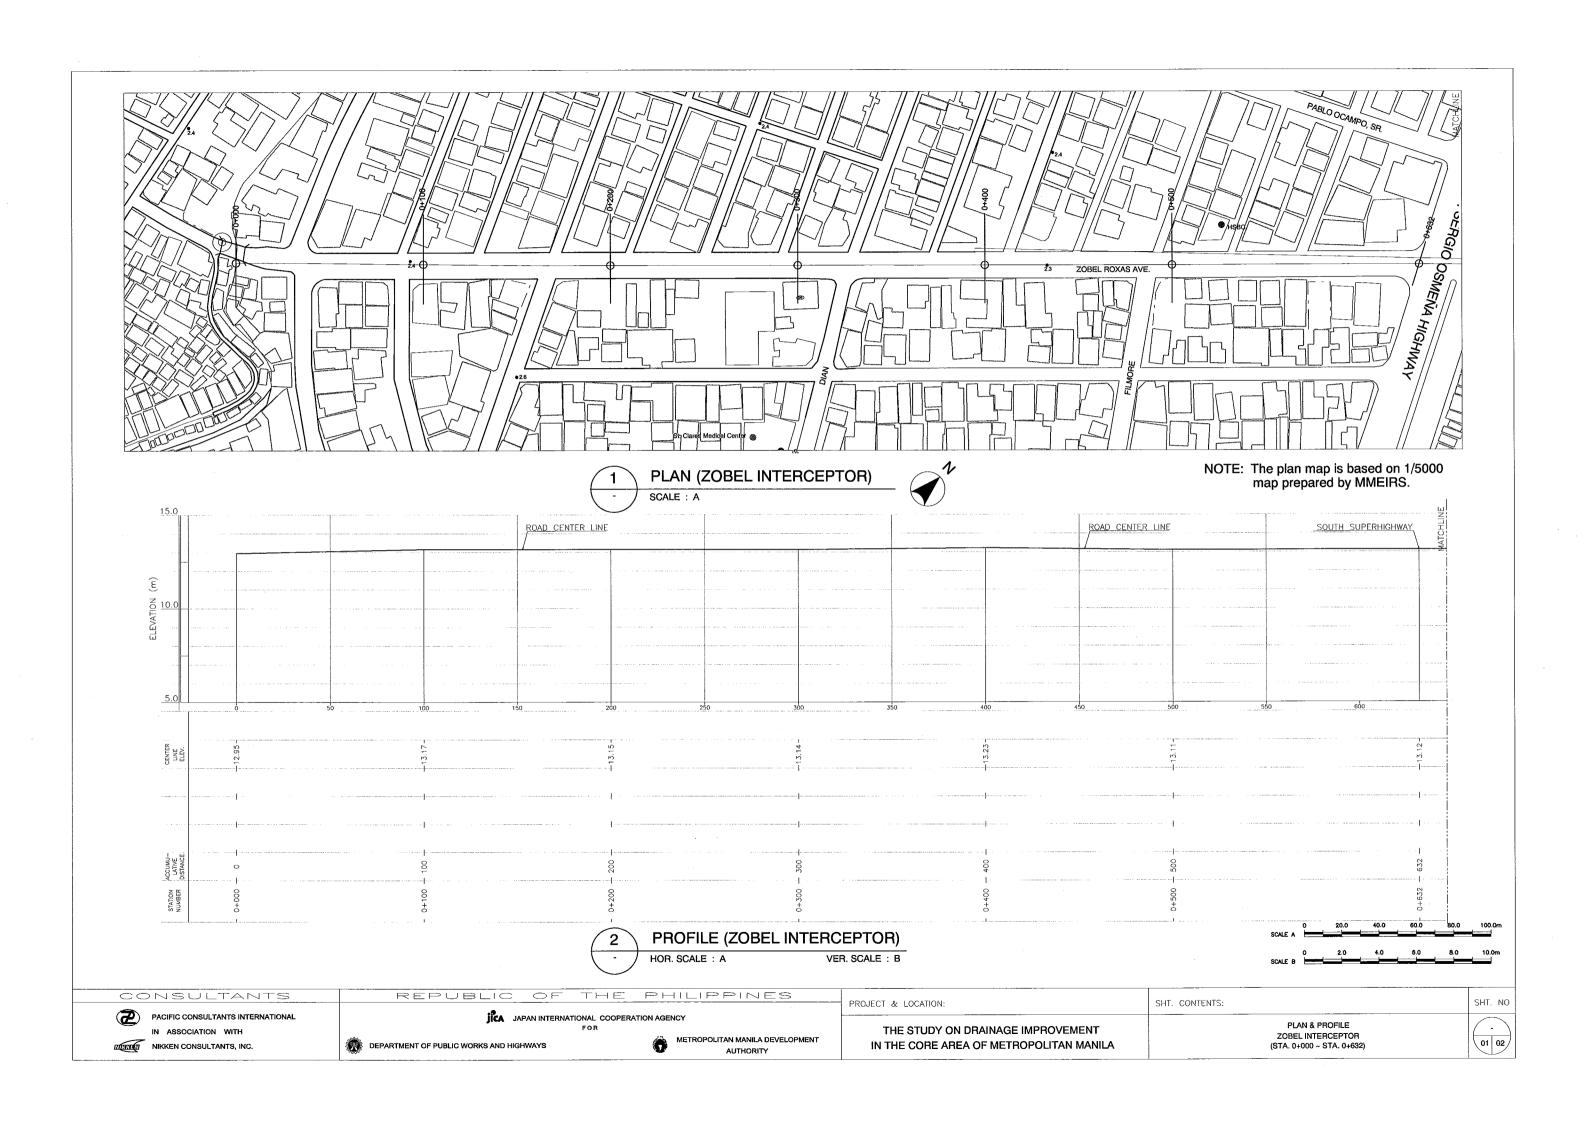

## **DRAWING LIST**

| CODE NO. | DRAINAGE MAIN           | STATION          | CONTENTS         | SHEET NO. |
|----------|-------------------------|------------------|------------------|-----------|
| ND05     | BLUMENTRITT INTERCEPTER | STA. 0+000~3+284 |                  |           |
|          |                         |                  | PLAN AND PROFILE |           |
|          |                         |                  | CROSS-SECTION    |           |
|          |                         |                  |                  |           |
| SD09     | ZOBEL ROXAS             | STA. 0+000~1+200 |                  |           |
|          |                         |                  | PLAN AND PROFILE |           |
|          |                         |                  | CROSS-SECTION    |           |
|          |                         |                  |                  |           |
| SD10     | FARADAY                 | STA. 0+000~0+888 |                  |           |
|          |                         |                  | PLAN AND PROFILE |           |
|          |                         |                  | CROSS-SECTION    |           |
| _        | FINLANDIA               | STA. 0+000~0+914 |                  |           |
|          |                         |                  | PLAN AND PROFILE |           |
|          |                         |                  | CROSS-SECTION    |           |
|          |                         |                  |                  |           |