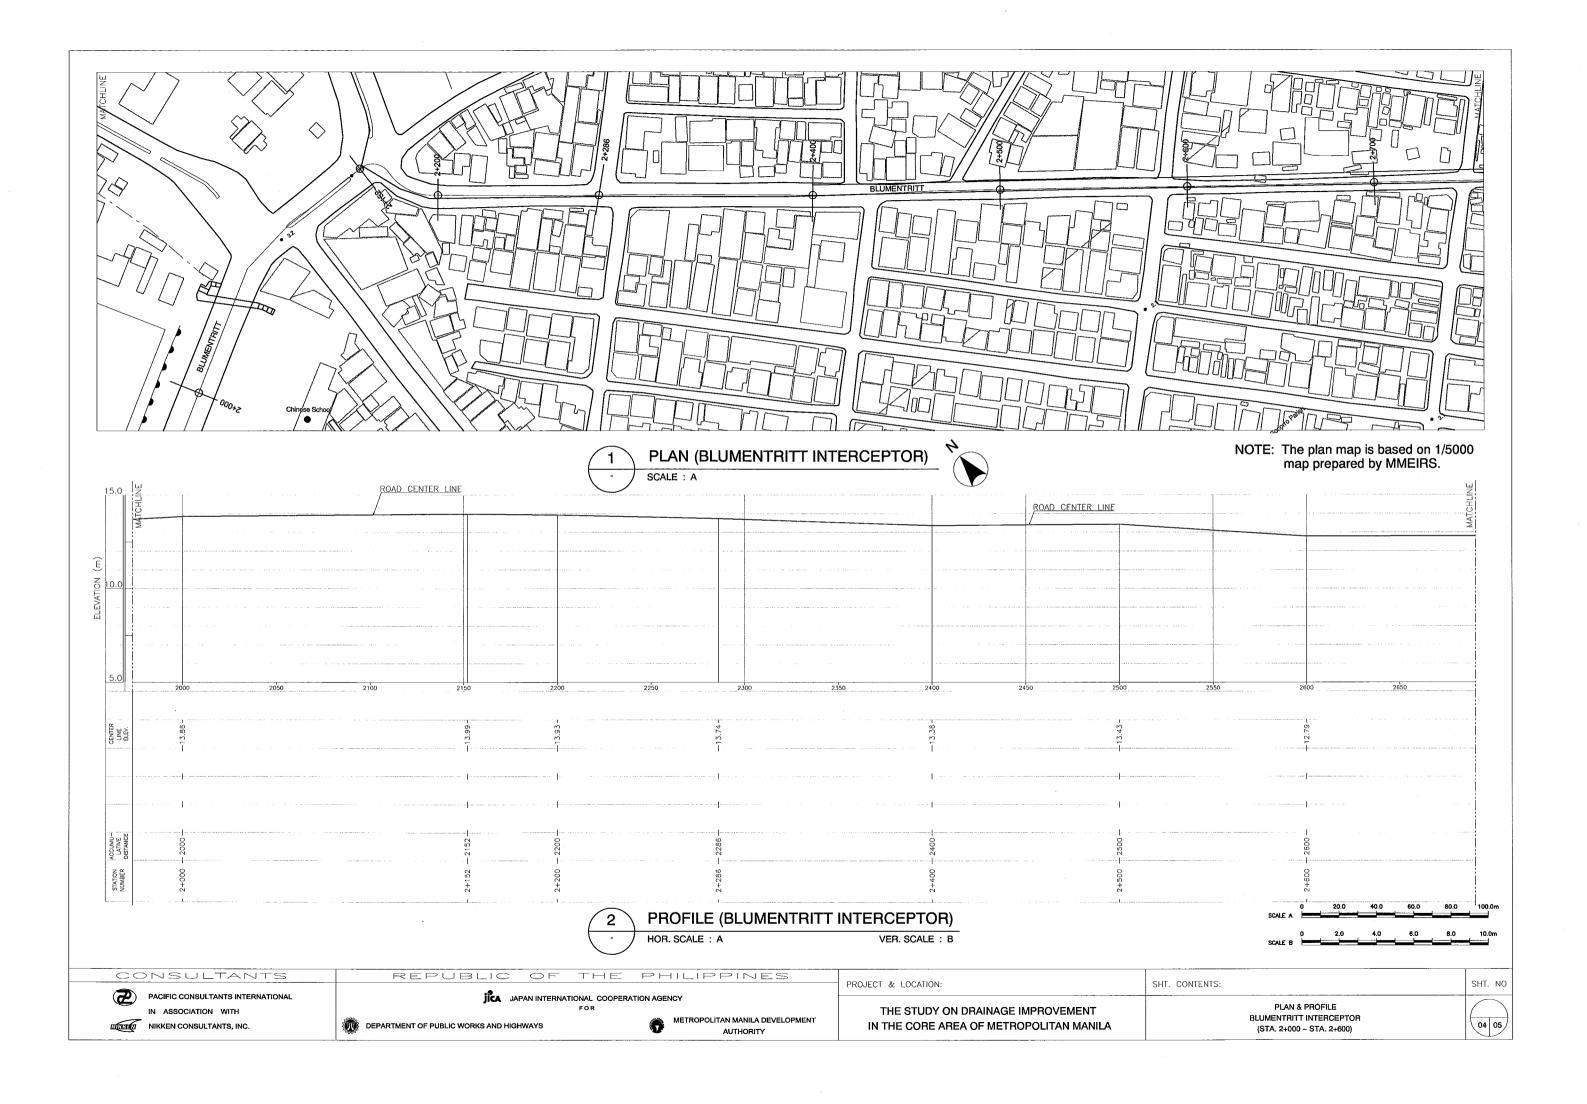

## **DRAWING LIST**

| CODE NO. | DRAINAGE MAIN           | STATION          | CONTENTS         | SHEET NO. |
|----------|-------------------------|------------------|------------------|-----------|
| ND05     | BLUMENTRITT INTERCEPTER | STA. 0+000~3+284 |                  |           |
|          |                         |                  | PLAN AND PROFILE |           |
|          |                         |                  | CROSS-SECTION    |           |
|          |                         |                  |                  |           |
| SD09     | ZOBEL ROXAS             | STA. 0+000~1+200 |                  |           |
|          |                         |                  | PLAN AND PROFILE |           |
|          |                         |                  | CROSS-SECTION    |           |
|          |                         |                  |                  |           |
| SD10     | FARADAY                 | STA. 0+000~0+888 |                  |           |
|          |                         |                  | PLAN AND PROFILE |           |
|          |                         |                  | CROSS-SECTION    |           |
| _        | FINLANDIA               | STA. 0+000~0+914 |                  |           |
|          |                         |                  | PLAN AND PROFILE |           |
|          |                         |                  | CROSS-SECTION    |           |
|          |                         |                  |                  |           |