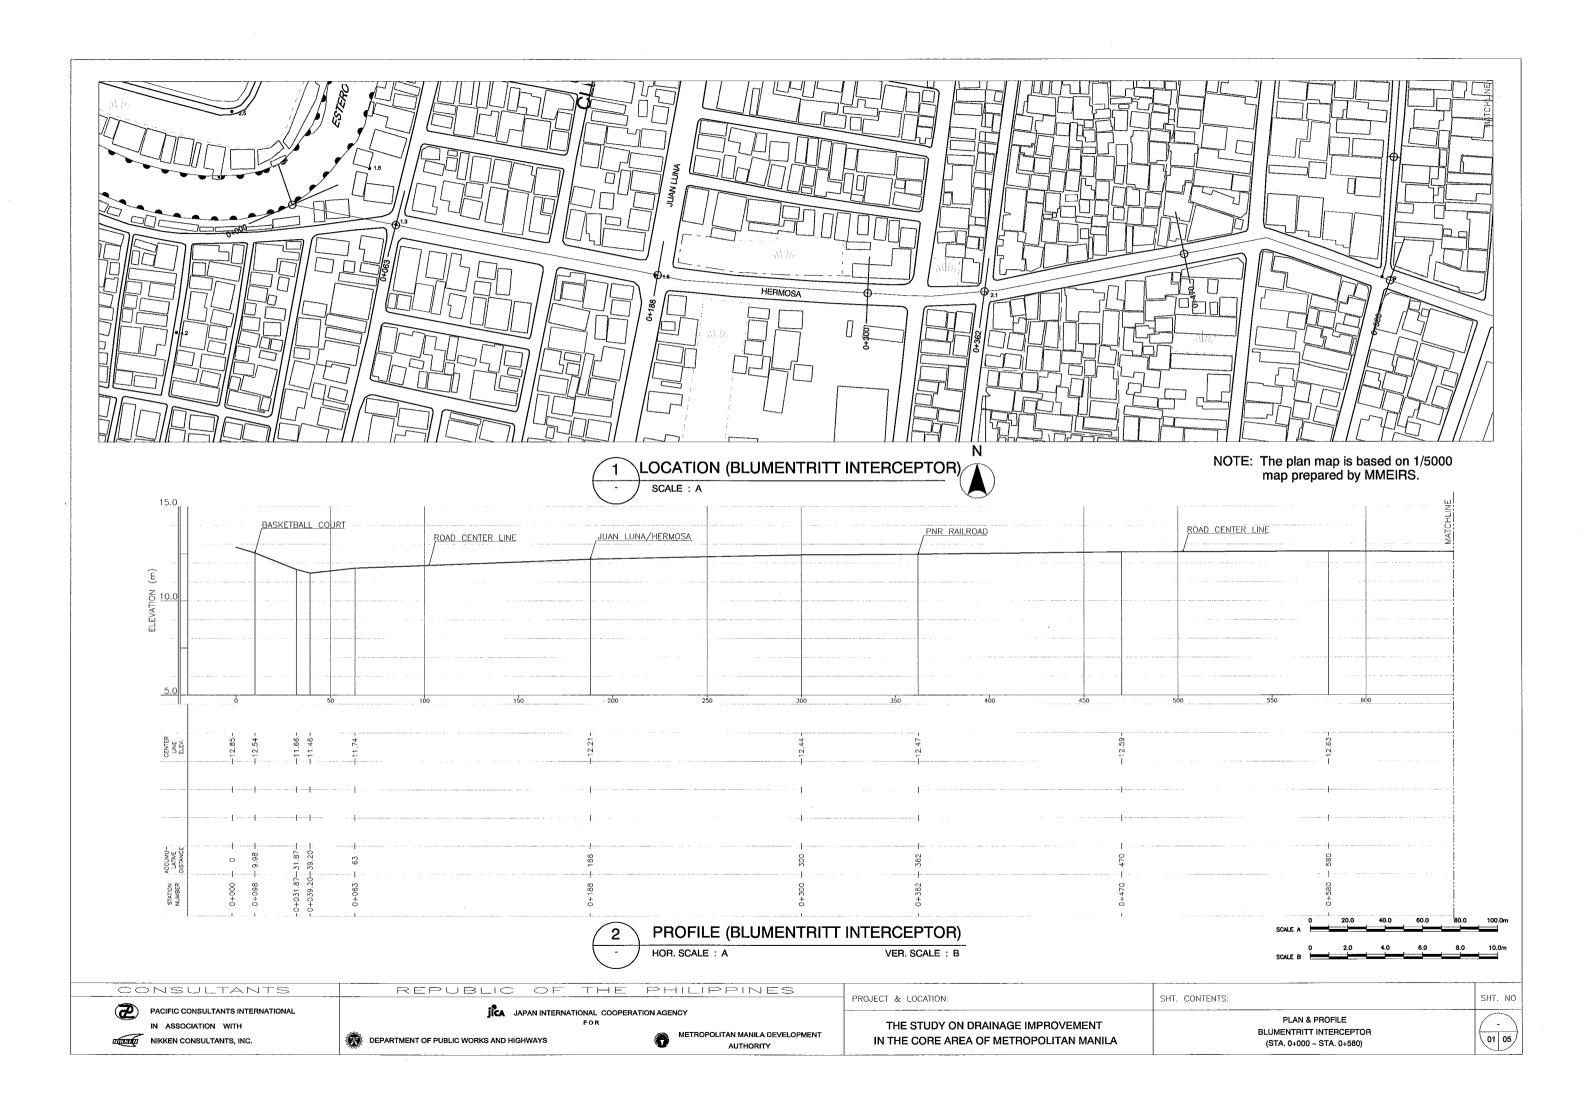

## **DRAWING LIST**

| CODE NO. | DRAINAGE MAIN           | STATION          | CONTENTS         | SHEET NO. |
|----------|-------------------------|------------------|------------------|-----------|
| ND05     | BLUMENTRITT INTERCEPTER | STA. 0+000~3+284 |                  |           |
|          |                         |                  | PLAN AND PROFILE |           |
|          |                         |                  | CROSS-SECTION    |           |
|          |                         |                  |                  |           |
| SD09     | ZOBEL ROXAS             | STA. 0+000~1+200 |                  |           |
|          |                         |                  | PLAN AND PROFILE |           |
|          |                         |                  | CROSS-SECTION    |           |
|          |                         |                  |                  |           |
| SD10     | FARADAY                 | STA. 0+000~0+888 |                  |           |
|          |                         |                  | PLAN AND PROFILE |           |
|          |                         |                  | CROSS-SECTION    |           |
| _        | FINLANDIA               | STA. 0+000~0+914 |                  |           |
|          |                         |                  | PLAN AND PROFILE |           |
|          |                         |                  | CROSS-SECTION    |           |
|          |                         |                  |                  |           |