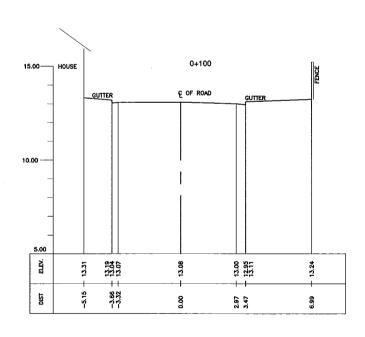

# ZOBEL ROXAS DRAINAGE MAIN

| CONSULTANTS                                                                            | REPUBLIC OF THE PHILIPPINES                                                           | PROJECT & LOCATION:                                                       | SHT. CONTENTS:                                                  | SHT. NO |
|----------------------------------------------------------------------------------------|---------------------------------------------------------------------------------------|---------------------------------------------------------------------------|-----------------------------------------------------------------|---------|
| PACIFIC CONSULTANTS INTERNATIONAL IN ASSOCIATION WITH DISTREE NIKKEN CONSULTANTS, INC. | JAPAN INTERNATIONAL COOPERATION AGENCY FOR  METROPOLITAN MANILA DEVELOPMENT AUTHORITY | THE STUDY ON DRAINAGE IMPROVEMENT IN THE CORE AREA OF METROPOLITAN MANILA | CROSS-SECTION<br>ZOBEL INTERCEPTOR<br>(STA. 0+700 ~ STA. 0+900) | 03 04   |