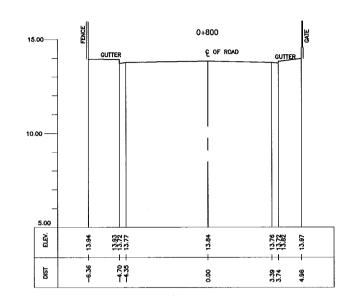

## FARADAY DRAINAGE MAIN

PROJECT & LOCATION:

THE STUDY ON DRAINAGE IMPROVEMENT

IN THE CORE AREA OF METROPOLITAN MANILA

SHT. CONTENTS:

CROSS-SECTION FARADAY INTERCEPTOR

(STA. 0+500 ~ STA. 0+813)

SHT. NO

02 03

REPUBLIC OF THE PHILIPPINES

METROPOLITAN MANILA DEVELOPMENT

JAPAN INTERNATIONAL COOPERATION AGENCY FOR

DEPARTMENT OF PUBLIC WORKS AND HIGHWAYS

CONSULTANTS

IN ASSOCIATION WITH

NIKKEN CONSULTANTS, INC.

PACIFIC CONSULTANTS INTERNATIONAL

| CONSULTANTS                                   | REPUBLIC OF THE PHILIPPINES                                                    |                                                                           | CHT. CONTENTS                                                     | CUT NO  |
|-----------------------------------------------|--------------------------------------------------------------------------------|---------------------------------------------------------------------------|-------------------------------------------------------------------|---------|
| PACIFIC CONSULTANTS INTERNATIONAL             | 10.                                                                            | PROJECT & LOCATION:                                                       | SHT. CONTENTS:                                                    | SHI. NO |
| IN ASSOCIATION WITH  NIKKEN CONSULTANTS, INC. | JAPAN INTERNATIONAL COOPERATION AGENCY FOR  METROPOLITAN MANILA DEVE AUTHORITY | THE STUDY ON DRAINAGE IMPROVEMENT IN THE CORE AREA OF METROPOLITAN MANILA | CROSS-SECTION<br>FARADAY INTERCEPTOR<br>(STA. 0+860 ~ STA. 0+869) | 03 03   |