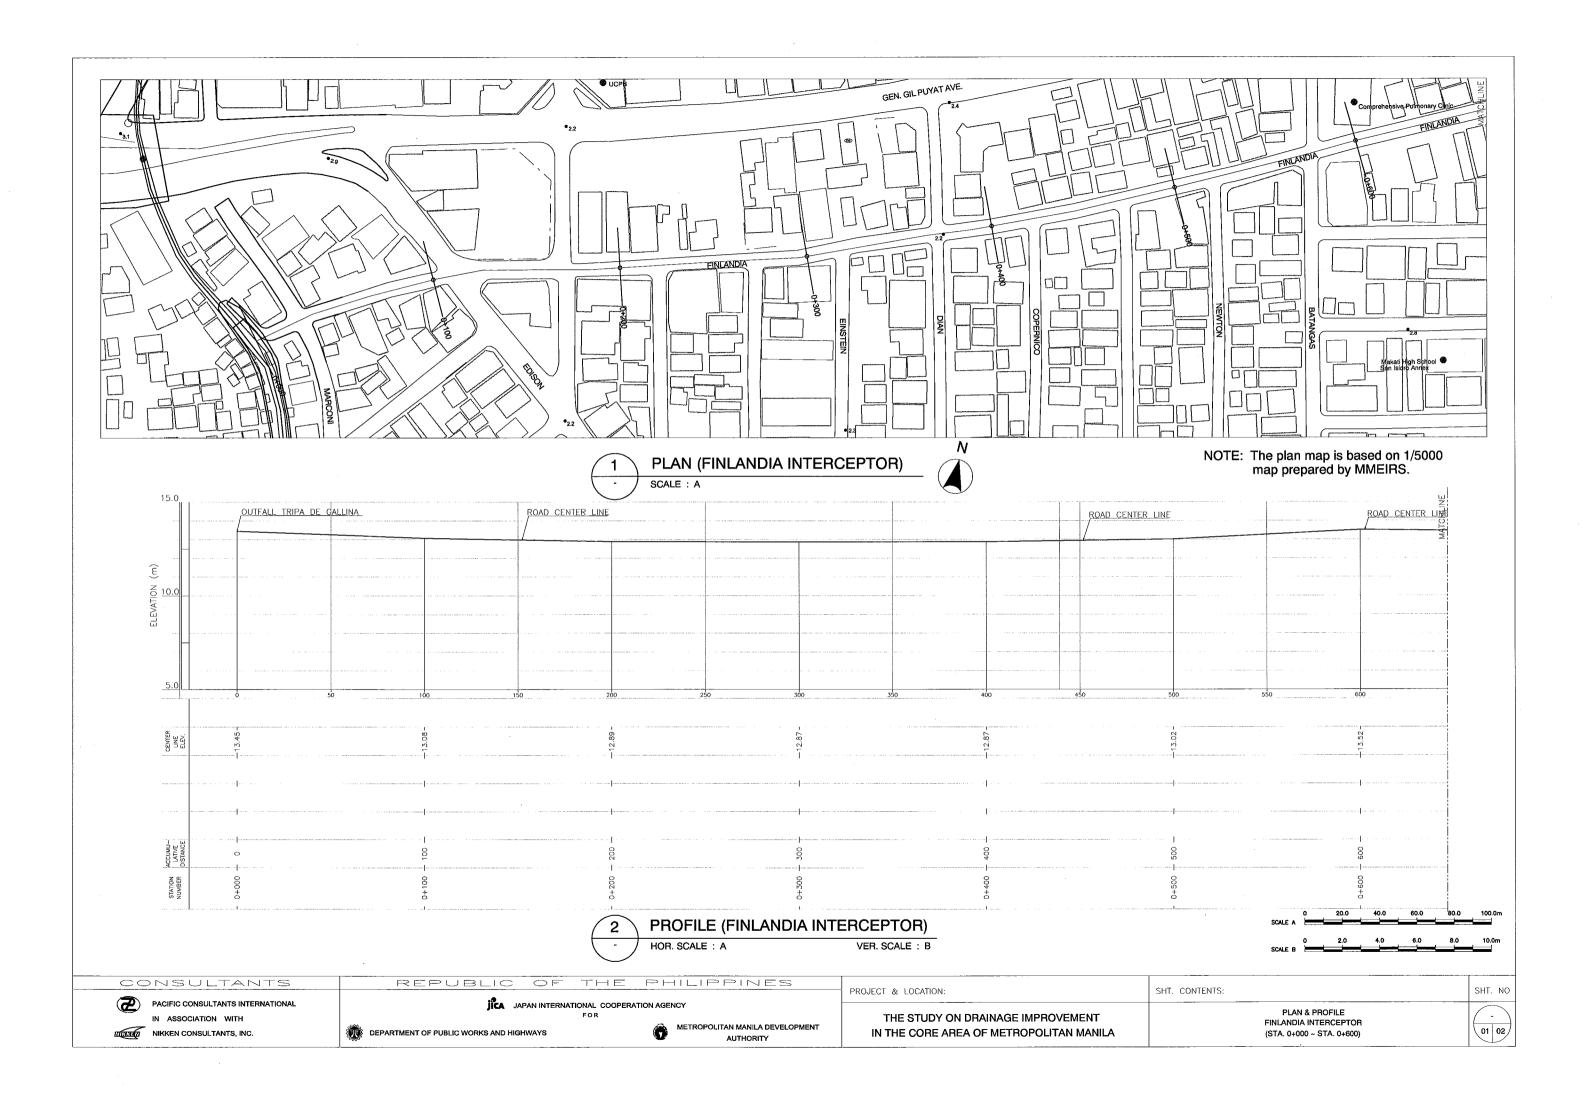

## FINLANDIA DRAINAGE MAIN

| CONSULTANTS                       | REPUBLIC OF TH                          | HE PHILIPPINES                  | DD0/F0T & L00/F10H                      | SHT. CONTENTS:                      | ON THE  |
|-----------------------------------|-----------------------------------------|---------------------------------|-----------------------------------------|-------------------------------------|---------|
| PACIFIC CONSULTANTS INTERNATIONAL | iica japan international o              | COOPERATION AGENCY              | PROJECT & LOCATION:                     | SHI, CONTENTS:                      | 5H1. NO |
| IN ASSOCIATION WITH               | FOR                                     | METROPOLITAN MANILA DEVELOPMENT | THE STUDY ON DRAINAGE IMPROVEMENT       | CROSS-SECTION FINLANDIA INTERCEPTOR |         |
| MINTED NIKKEN CONSULTANTS, INC.   | DEPARTMENT OF PUBLIC WORKS AND HIGHWAYS | AUTHORITY                       | IN THE CORE AREA OF METROPOLITAN MANILA | (STA. 0+000 ~ STA. 0+500)           | 01 02   |