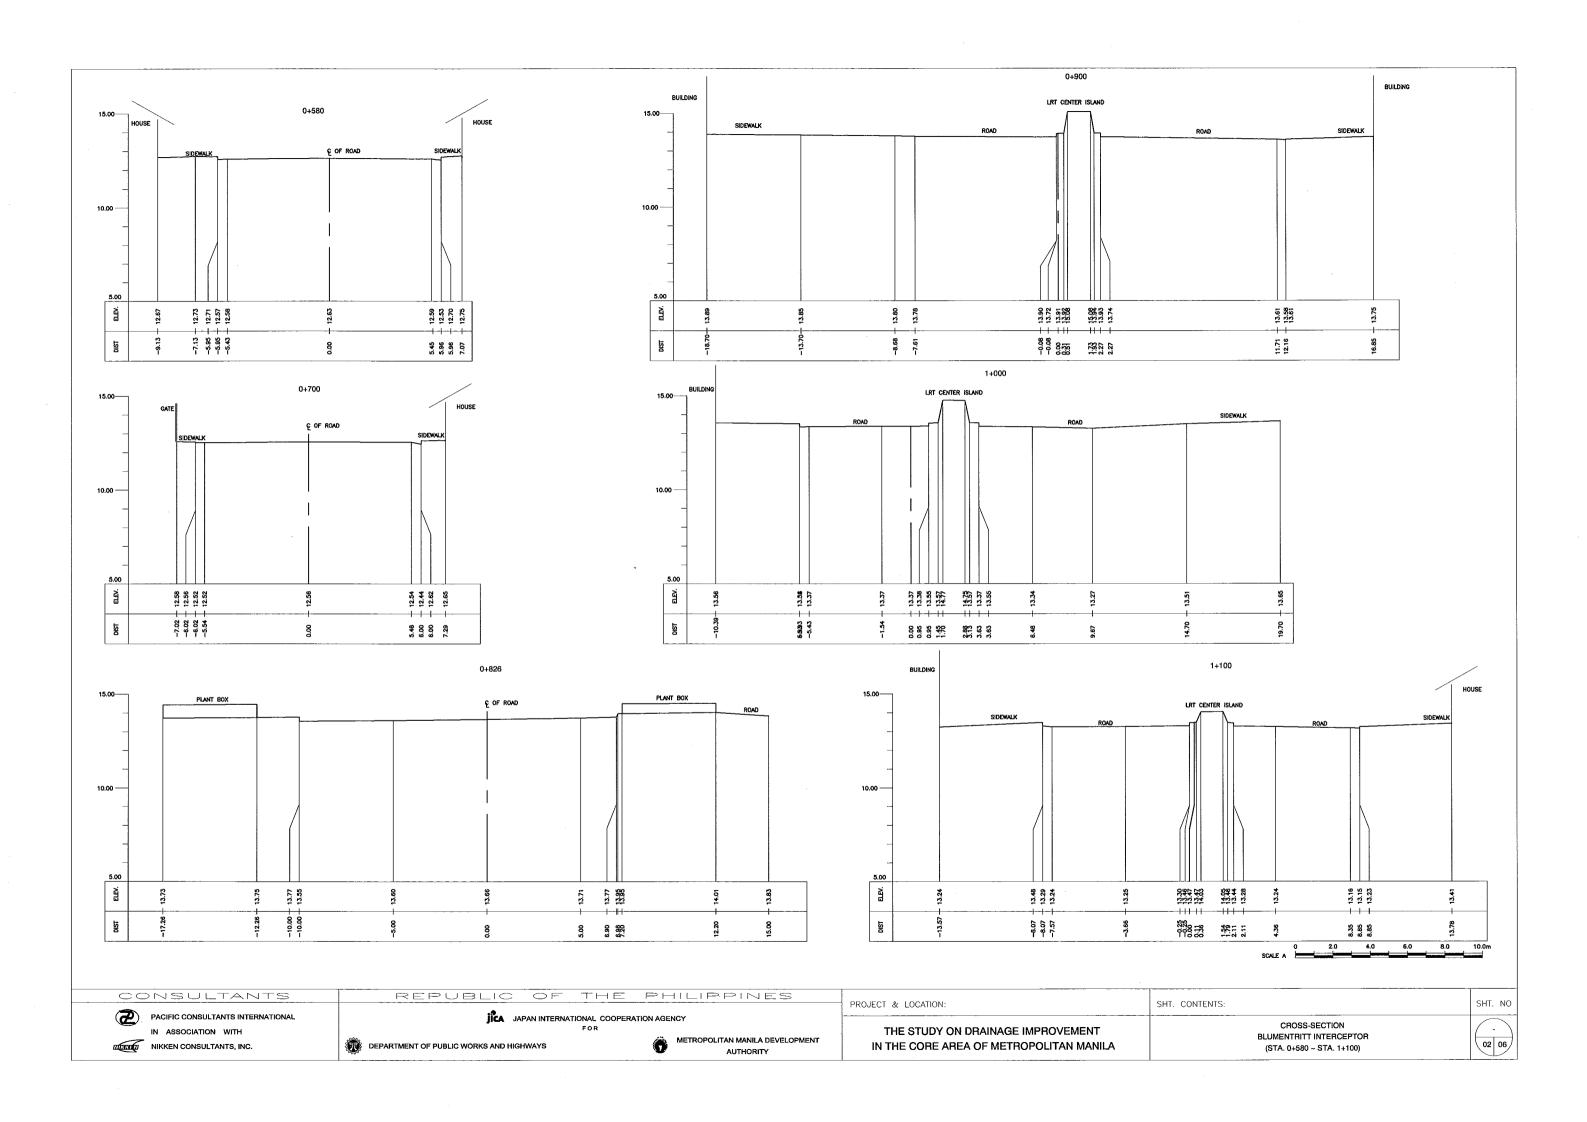

## **DRAWING LIST**

| CODE NO. | DRAINAGE MAIN           | STATION          | CONTENTS         | SHEET NO. |
|----------|-------------------------|------------------|------------------|-----------|
| ND05     | BLUMENTRITT INTERCEPTER | STA. 0+000~3+284 |                  |           |
|          |                         |                  | PLAN AND PROFILE |           |
|          |                         |                  | CROSS-SECTION    |           |
|          |                         |                  |                  |           |
| SD09     | ZOBEL ROXAS             | STA. 0+000~1+200 |                  |           |
|          |                         |                  | PLAN AND PROFILE |           |
|          |                         |                  | CROSS-SECTION    |           |
|          |                         |                  |                  |           |
| SD10     | FARADAY                 | STA. 0+000~0+888 |                  |           |
|          |                         |                  | PLAN AND PROFILE |           |
|          |                         |                  | CROSS-SECTION    |           |
| _        | FINLANDIA               | STA. 0+000~0+914 |                  |           |
|          |                         |                  | PLAN AND PROFILE |           |
|          |                         |                  | CROSS-SECTION    |           |
|          |                         |                  |                  |           |