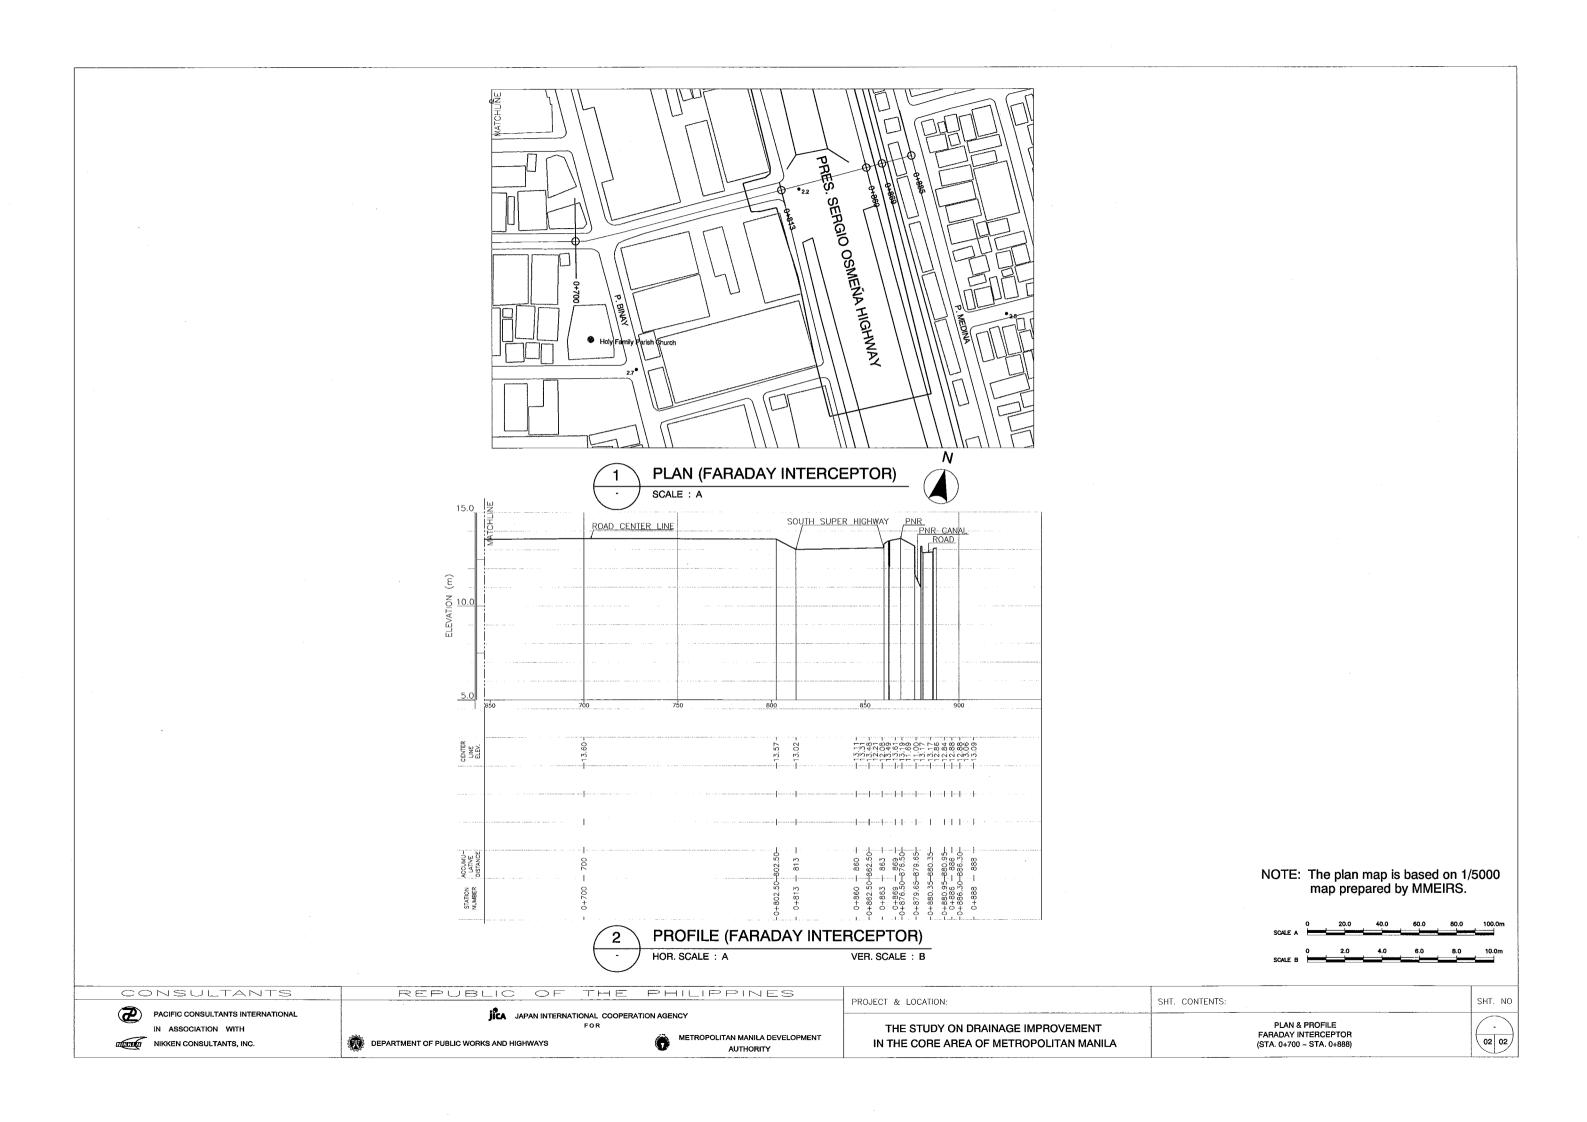

## FARADAY DRAINAGE MAIN

PROJECT & LOCATION:

THE STUDY ON DRAINAGE IMPROVEMENT

IN THE CORE AREA OF METROPOLITAN MANILA

SHT. CONTENTS:

CROSS-SECTION FARADAY INTERCEPTOR

(STA. 0+500 ~ STA. 0+813)

SHT. NO

02 03

REPUBLIC OF THE PHILIPPINES

METROPOLITAN MANILA DEVELOPMENT

JAPAN INTERNATIONAL COOPERATION AGENCY FOR

DEPARTMENT OF PUBLIC WORKS AND HIGHWAYS

CONSULTANTS

IN ASSOCIATION WITH

NIKKEN CONSULTANTS, INC.

PACIFIC CONSULTANTS INTERNATIONAL

| CONSULTANTS                                   | REPUBLIC OF THE PHILIPPINES                                                    |                                                                           | CHT. CONTENTS                                                     | CUT NO  |
|-----------------------------------------------|--------------------------------------------------------------------------------|---------------------------------------------------------------------------|-------------------------------------------------------------------|---------|
| PACIFIC CONSULTANTS INTERNATIONAL             | 10.                                                                            | PROJECT & LOCATION:                                                       | SHT. CONTENTS:                                                    | SHI. NO |
| IN ASSOCIATION WITH  NIKKEN CONSULTANTS, INC. | JAPAN INTERNATIONAL COOPERATION AGENCY FOR  METROPOLITAN MANILA DEVE AUTHORITY | THE STUDY ON DRAINAGE IMPROVEMENT IN THE CORE AREA OF METROPOLITAN MANILA | CROSS-SECTION<br>FARADAY INTERCEPTOR<br>(STA. 0+860 ~ STA. 0+869) | 03 03   |