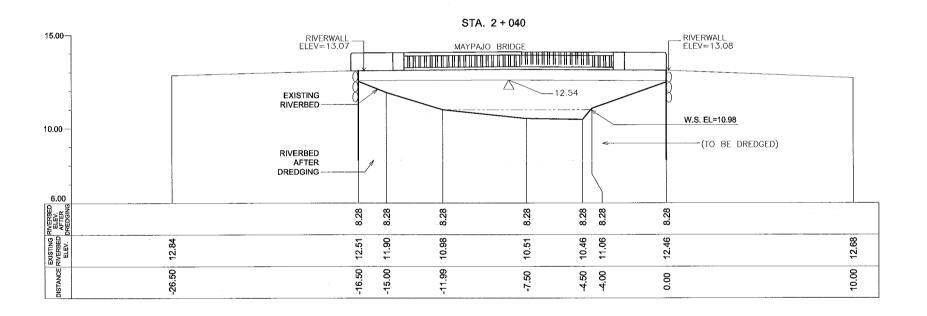

| CONSULTANTS                       | REPUBLIC OF THE PHILIPPINES                        | DDO IFOT A LOCATION                     | SHT. CONTENTS:            | SHT. NO      |
|-----------------------------------|----------------------------------------------------|-----------------------------------------|---------------------------|--------------|
| PACIFIC CONSULTANTS INTERNATIONAL |                                                    | PROJECT & LOCATION:                     |                           | 3111. 110    |
| IN ASSOCIATION WITH               | JICA JAPAN INTERNATIONAL COOPERATION AGENCY FOR    | THE STUDY ON DRAINAGE IMPROVEMENT       | CROSS-SECTION LOCATION    |              |
|                                   | METROPOLITAN MANILA DEVELOPMENT                    |                                         | ESTERO DE SUNOG APOG      | ( 09 of 37 ) |
| NIKKEN CONSULTANTS, INC.          | DEPARTMENT OF PUBLIC WORKS AND HIGHWAYS  AUTHORITY | IN THE CORE AREA OF METROPOLITAN MANILA | (STA. 1+800 ~ STA. 2+040) |              |