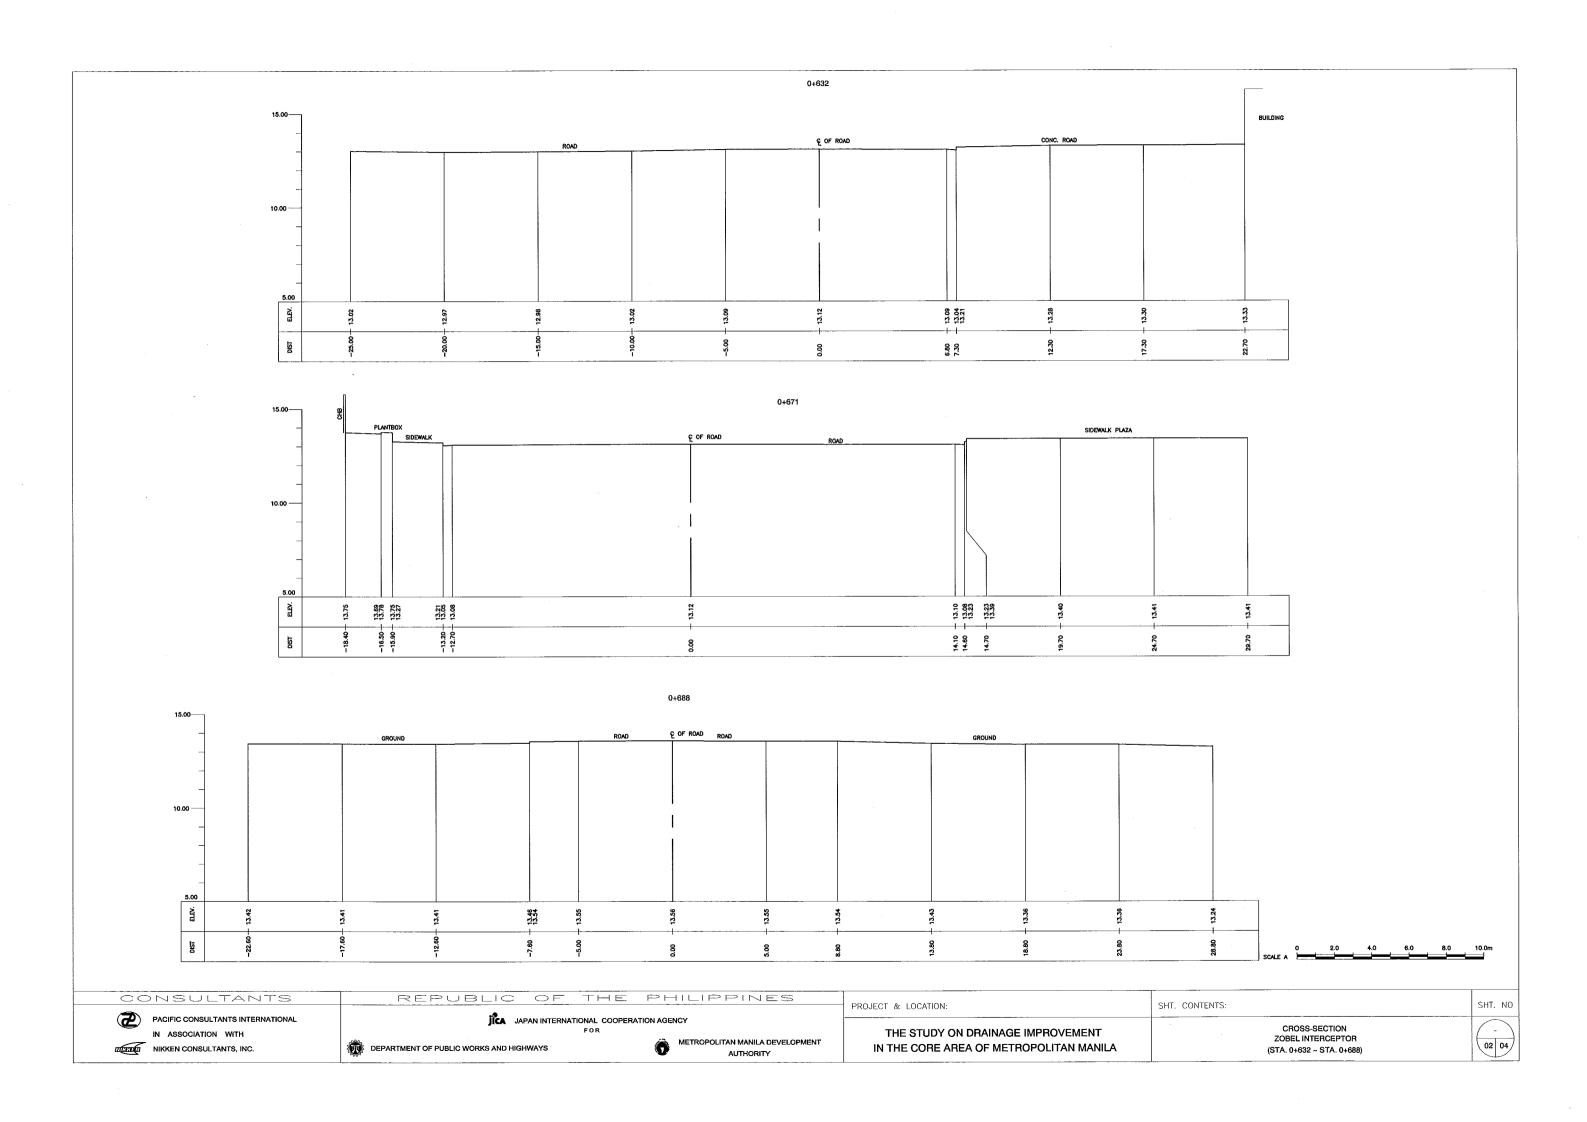

# ZOBEL ROXAS DRAINAGE MAIN

| CONSULTANTS                                                                            | REPUBLIC OF THE PHILIPPINES                                                           | PROJECT & LOCATION:                                                       | SHT. CONTENTS:                                                  | SHT. NO |
|----------------------------------------------------------------------------------------|---------------------------------------------------------------------------------------|---------------------------------------------------------------------------|-----------------------------------------------------------------|---------|
| PACIFIC CONSULTANTS INTERNATIONAL IN ASSOCIATION WITH DISTREE NIKKEN CONSULTANTS, INC. | JAPAN INTERNATIONAL COOPERATION AGENCY FOR  METROPOLITAN MANILA DEVELOPMENT AUTHORITY | THE STUDY ON DRAINAGE IMPROVEMENT IN THE CORE AREA OF METROPOLITAN MANILA | CROSS-SECTION<br>ZOBEL INTERCEPTOR<br>(STA. 0+700 ~ STA. 0+900) | 03 04   |