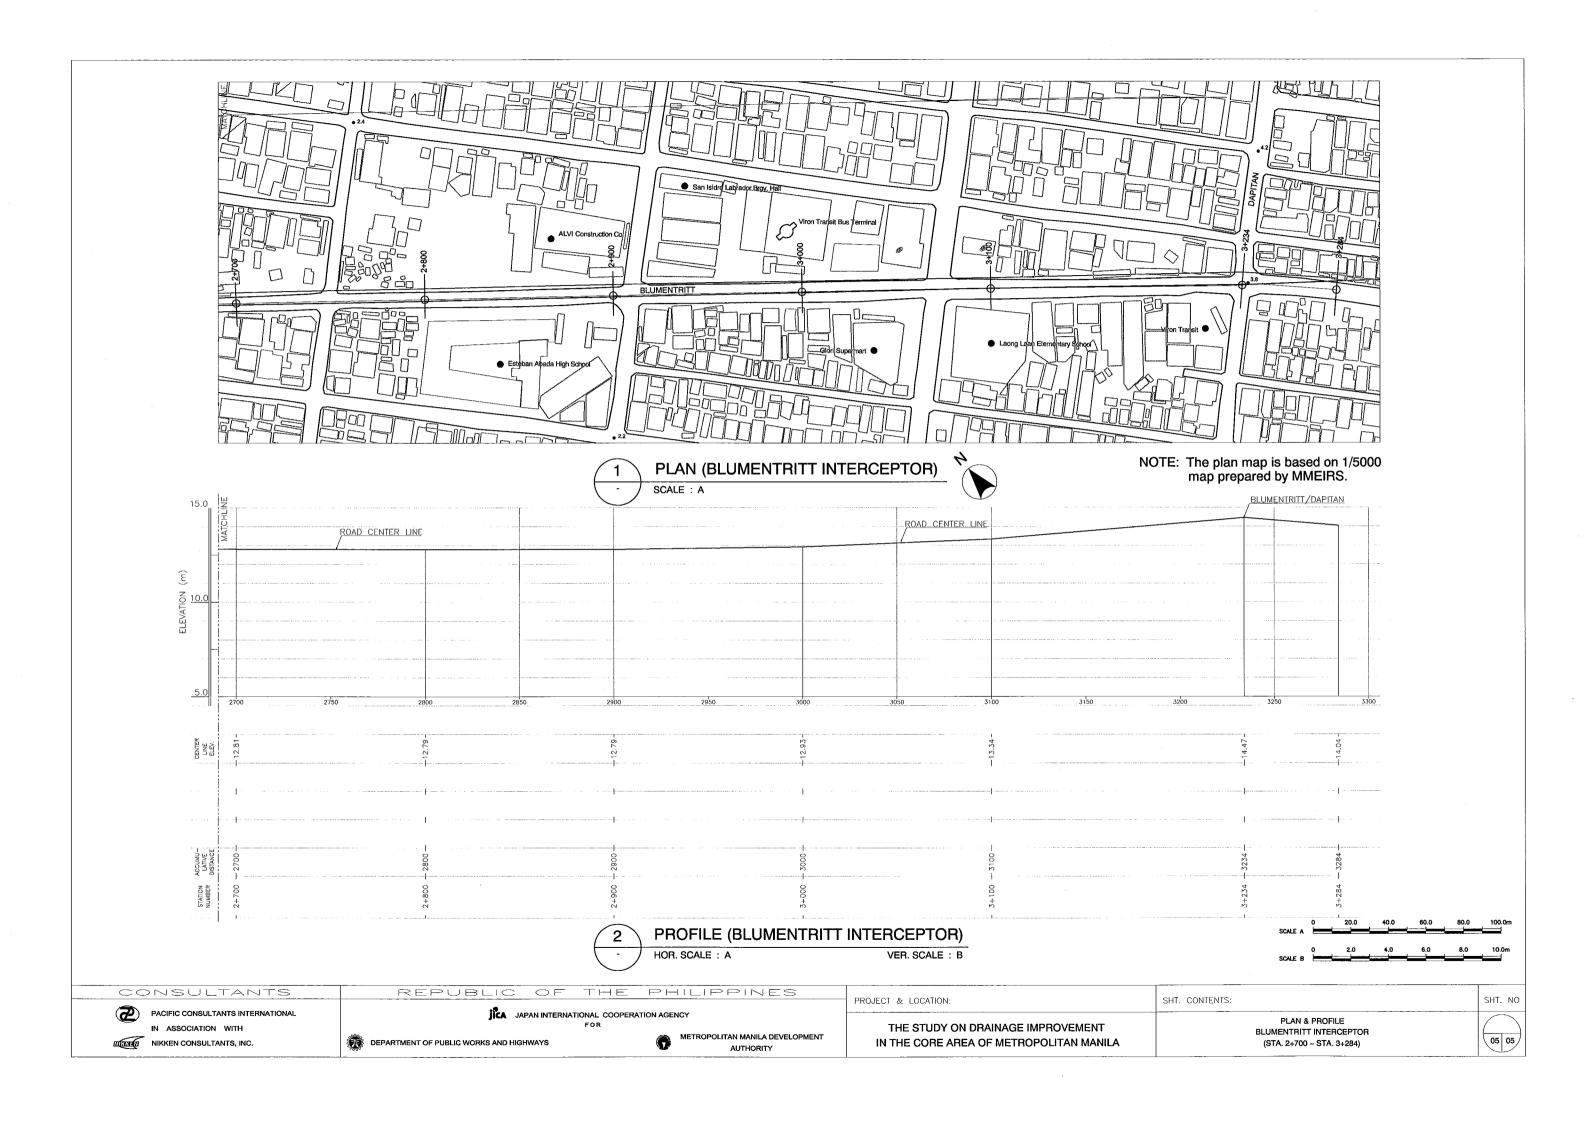

## **DRAWING LIST**

| CODE NO. | DRAINAGE MAIN           | STATION          | CONTENTS         | SHEET NO. |
|----------|-------------------------|------------------|------------------|-----------|
| ND05     | BLUMENTRITT INTERCEPTER | STA. 0+000~3+284 |                  |           |
|          |                         |                  | PLAN AND PROFILE |           |
|          |                         |                  | CROSS-SECTION    |           |
|          |                         |                  |                  |           |
| SD09     | ZOBEL ROXAS             | STA. 0+000~1+200 |                  |           |
|          |                         |                  | PLAN AND PROFILE |           |
|          |                         |                  | CROSS-SECTION    |           |
|          |                         |                  |                  |           |
| SD10     | FARADAY                 | STA. 0+000~0+888 |                  |           |
|          |                         |                  | PLAN AND PROFILE |           |
|          |                         |                  | CROSS-SECTION    |           |
| _        | FINLANDIA               | STA. 0+000~0+914 |                  |           |
|          |                         |                  | PLAN AND PROFILE |           |
|          |                         |                  | CROSS-SECTION    |           |
|          |                         |                  |                  |           |