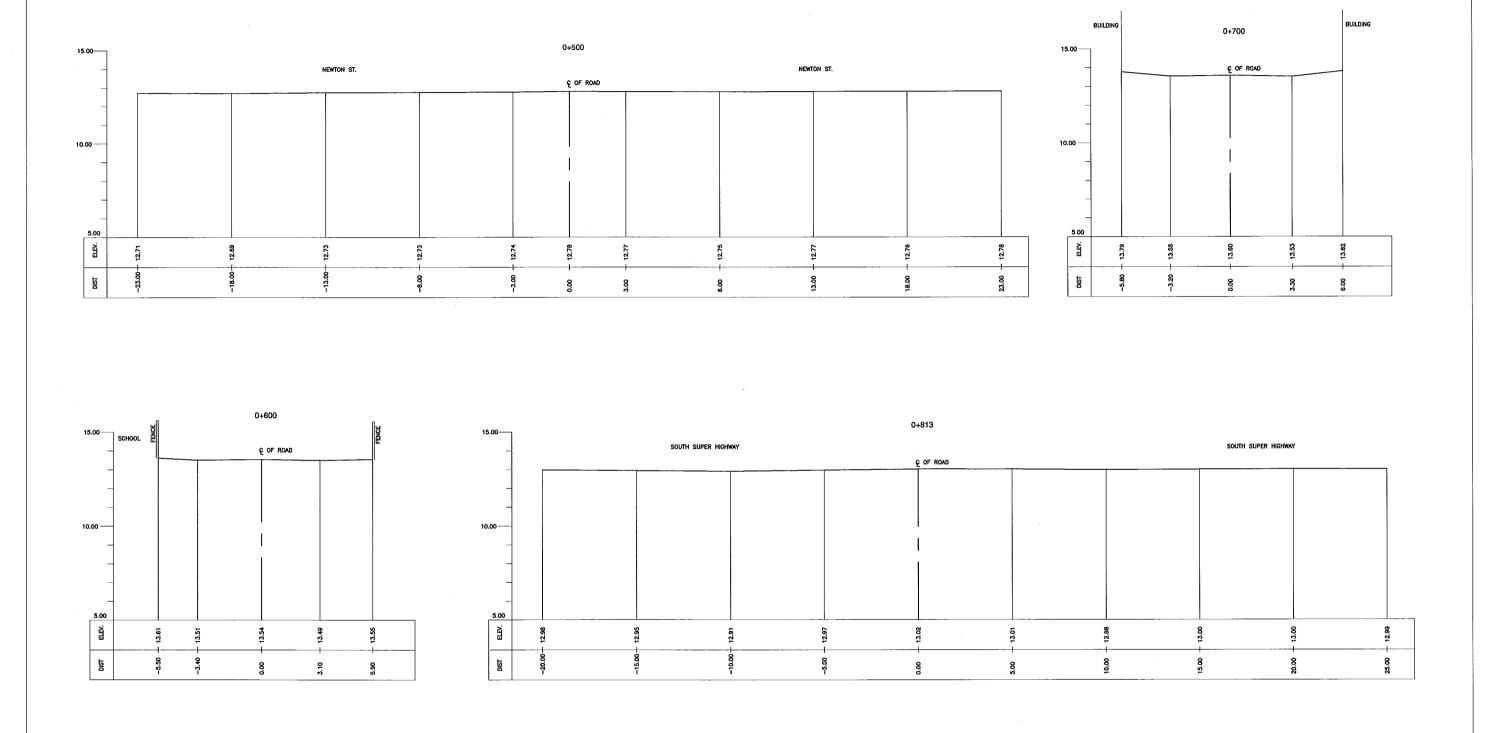

## FARADAY DRAINAGE MAIN

PROJECT & LOCATION:

THE STUDY ON DRAINAGE IMPROVEMENT

IN THE CORE AREA OF METROPOLITAN MANILA

SHT. CONTENTS:

CROSS-SECTION FARADAY INTERCEPTOR

(STA. 0+500 ~ STA. 0+813)

SHT. NO

02 03

REPUBLIC OF THE PHILIPPINES

METROPOLITAN MANILA DEVELOPMENT

JAPAN INTERNATIONAL COOPERATION AGENCY FOR

DEPARTMENT OF PUBLIC WORKS AND HIGHWAYS

CONSULTANTS

IN ASSOCIATION WITH

NIKKEN CONSULTANTS, INC.

PACIFIC CONSULTANTS INTERNATIONAL

| CONSULTANTS                                   | REPUBLIC OF THE PHILIPPINES                                                    |                                                                           | CHT. CONTENTS                                                     | CUT NO  |
|-----------------------------------------------|--------------------------------------------------------------------------------|---------------------------------------------------------------------------|-------------------------------------------------------------------|---------|
| PACIFIC CONSULTANTS INTERNATIONAL             | 10.                                                                            | PROJECT & LOCATION:                                                       | SHT. CONTENTS:                                                    | SHI. NO |
| IN ASSOCIATION WITH  NIKKEN CONSULTANTS, INC. | JAPAN INTERNATIONAL COOPERATION AGENCY FOR  METROPOLITAN MANILA DEVE AUTHORITY | THE STUDY ON DRAINAGE IMPROVEMENT IN THE CORE AREA OF METROPOLITAN MANILA | CROSS-SECTION<br>FARADAY INTERCEPTOR<br>(STA. 0+860 ~ STA. 0+869) | 03 03   |