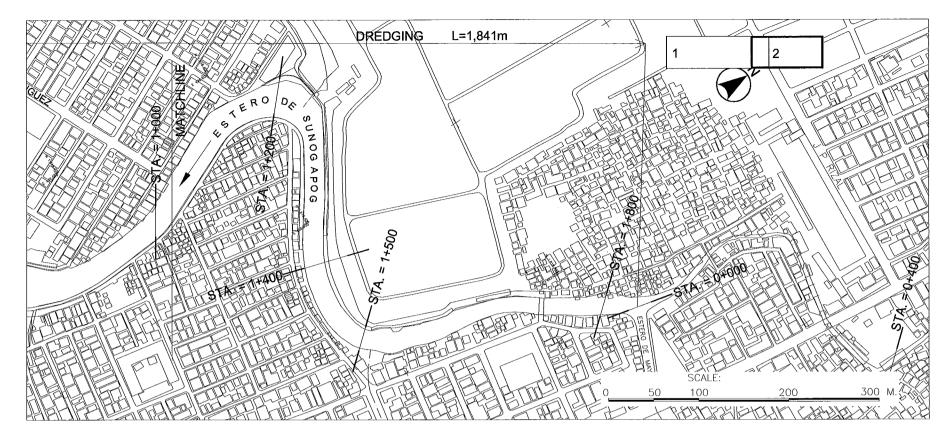

## PROFILE OF ESTERO DE SUNOG APOG

| CONSULTANTS                                                                    | REPUBLIC OF THE PHILIPPINES                                            |                                           | PROJECT & LOCATION:                                                       | SHT. CONTENTS:                                                        | SHT. NO  |
|--------------------------------------------------------------------------------|------------------------------------------------------------------------|-------------------------------------------|---------------------------------------------------------------------------|-----------------------------------------------------------------------|----------|
| PACIFIC CONSULTANTS INTERNATIONAL IN ASSOCIATION WITH NIKKEN CONSULTANTS, INC. | JAPAN INTERNATIONAL COOPER FOR DEPARTMENT OF PUBLIC WORKS AND HIGHWAYS | METROPOLITAN MANILA DEVELOPMENT AUTHORITY | THE STUDY ON DRAINAGE IMPROVEMENT IN THE CORE AREA OF METROPOLITAN MANILA | PLAN AND PROFILE<br>ESTERO DE SUNOG APOG<br>(STA. 1+000 ~ STA. 2+040) | 02 of 37 |