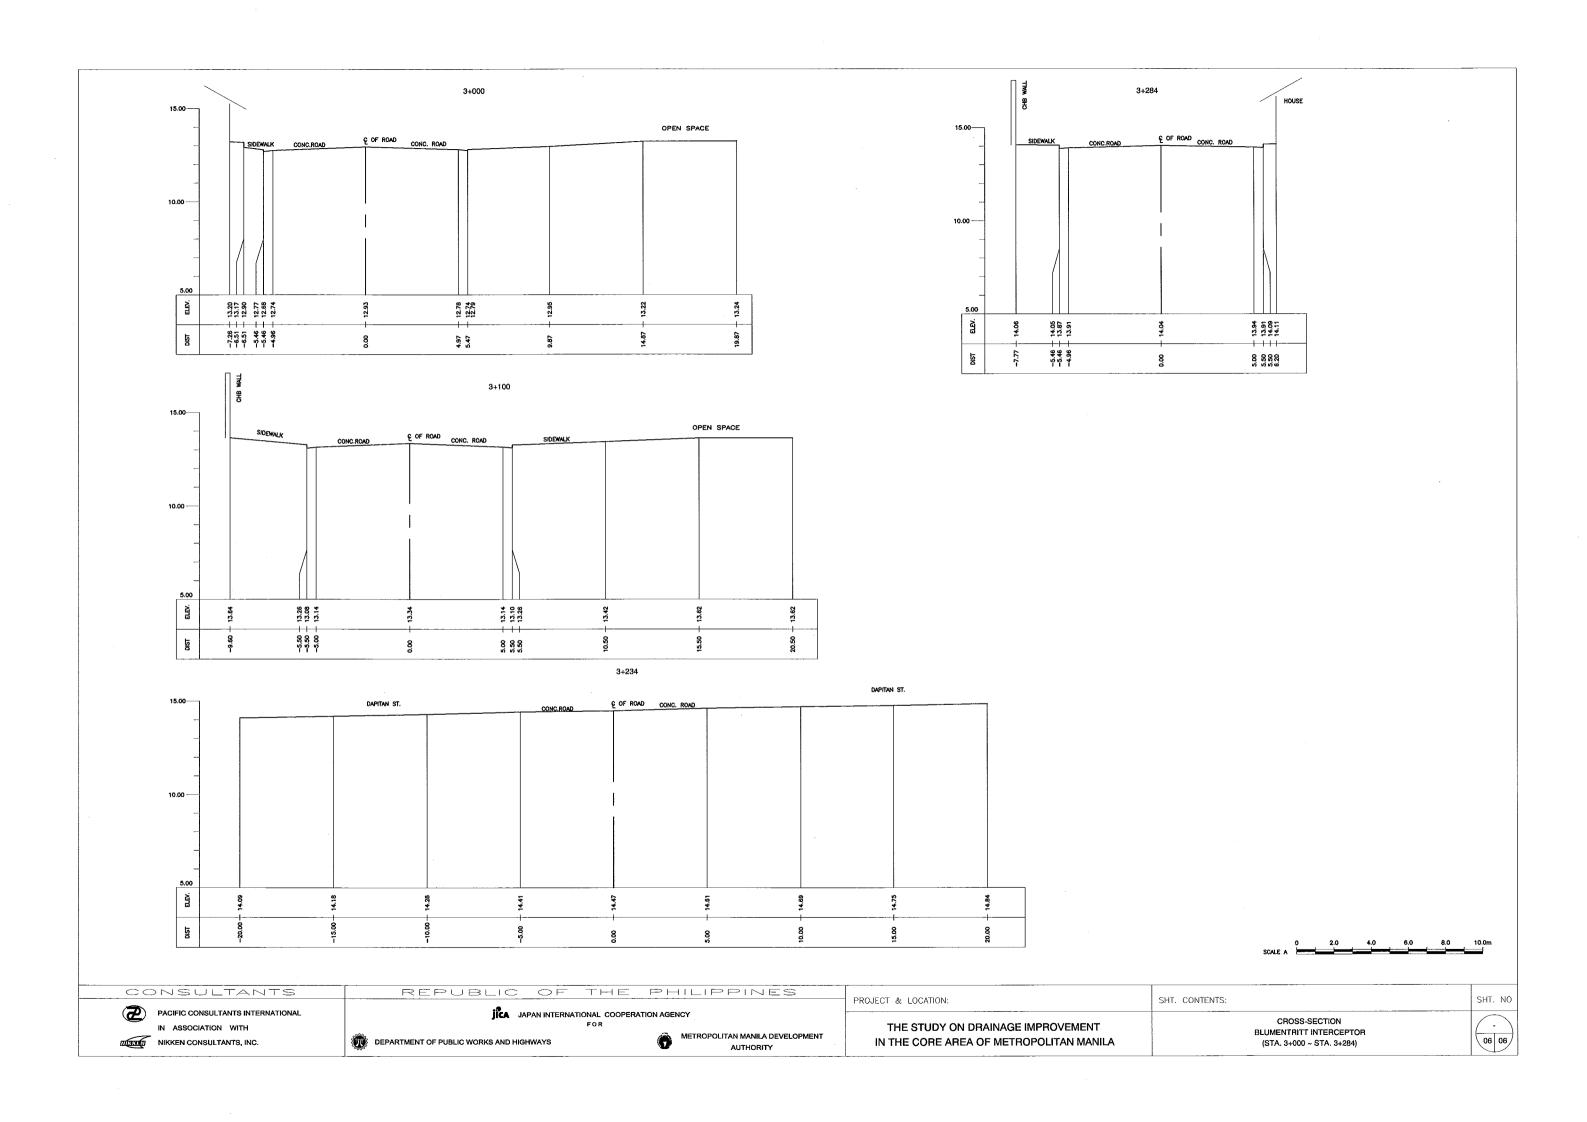

## **DRAWING LIST**

| CODE NO. | DRAINAGE MAIN           | STATION          | CONTENTS         | SHEET NO. |
|----------|-------------------------|------------------|------------------|-----------|
| ND05     | BLUMENTRITT INTERCEPTER | STA. 0+000~3+284 |                  |           |
|          |                         |                  | PLAN AND PROFILE |           |
|          |                         |                  | CROSS-SECTION    |           |
|          |                         |                  |                  |           |
| SD09     | ZOBEL ROXAS             | STA. 0+000~1+200 |                  |           |
|          |                         |                  | PLAN AND PROFILE |           |
|          |                         |                  | CROSS-SECTION    |           |
|          |                         |                  |                  |           |
| SD10     | FARADAY                 | STA. 0+000~0+888 |                  |           |
|          |                         |                  | PLAN AND PROFILE |           |
|          |                         |                  | CROSS-SECTION    |           |
| _        | FINLANDIA               | STA. 0+000~0+914 |                  |           |
|          |                         |                  | PLAN AND PROFILE |           |
|          |                         |                  | CROSS-SECTION    |           |
|          |                         |                  |                  |           |