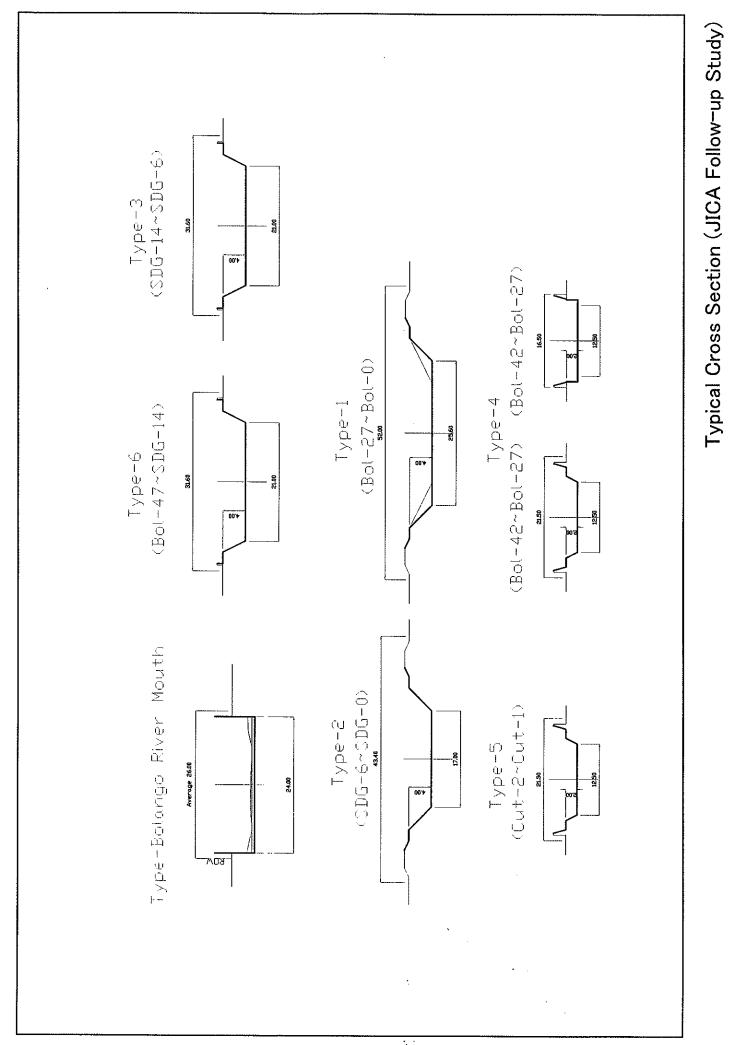

巻末資料

Annex-A:

Lower Bolango River Improvement Plan in M/P and F/S 開発調査ボランゴ川改修計画基本図

App - 2

**`**..

Annex-B:

Standrand Cross Section of Lower Bolango River Improvement Plan in F/S and F/U 河川計画横断図

Annex-C: