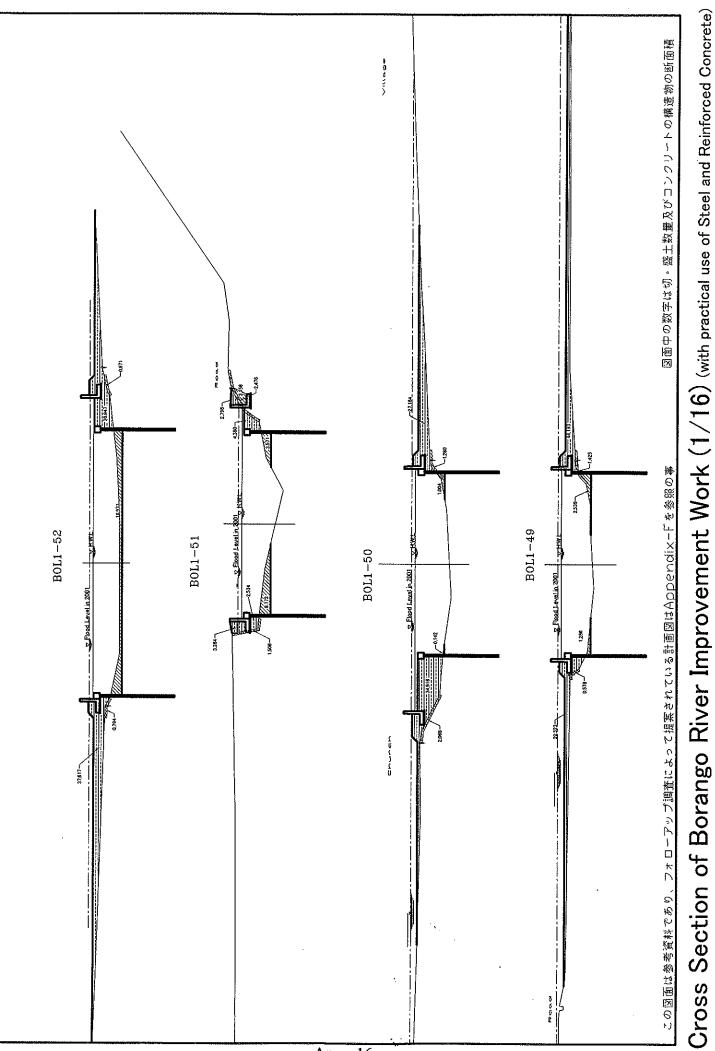

巻末資料

Annex-A:

Lower Bolango River Improvement Plan in M/P and F/S 開発調査ボランゴ川改修計画基本図



App - 2





**`**..





Annex-B:

Standrand Cross Section of Lower Bolango River Improvement Plan in F/S and F/U 河川計画横断図





Annex-C:

Proposed Lower Bolango River Improvement Plan in F/U (with practical use of Steel and Reinforced Concrete) 定規断面計画河道平面図



App - 11





٢.



Annex-D:

Cross Sections of Proposed Lower Bolango River Improvement Plan in F/U (with practical use of Steel and Reinforced Concrete)











۶.



21





App - 23





App - 25



App - 26



App - 27



App - 28



App - 29





Annex-E:

Proposed Lower Bolango River Improvement Plan in F/U (with practical use of Concrete, Gabion and Sodding)



App - 33



-





App - 36