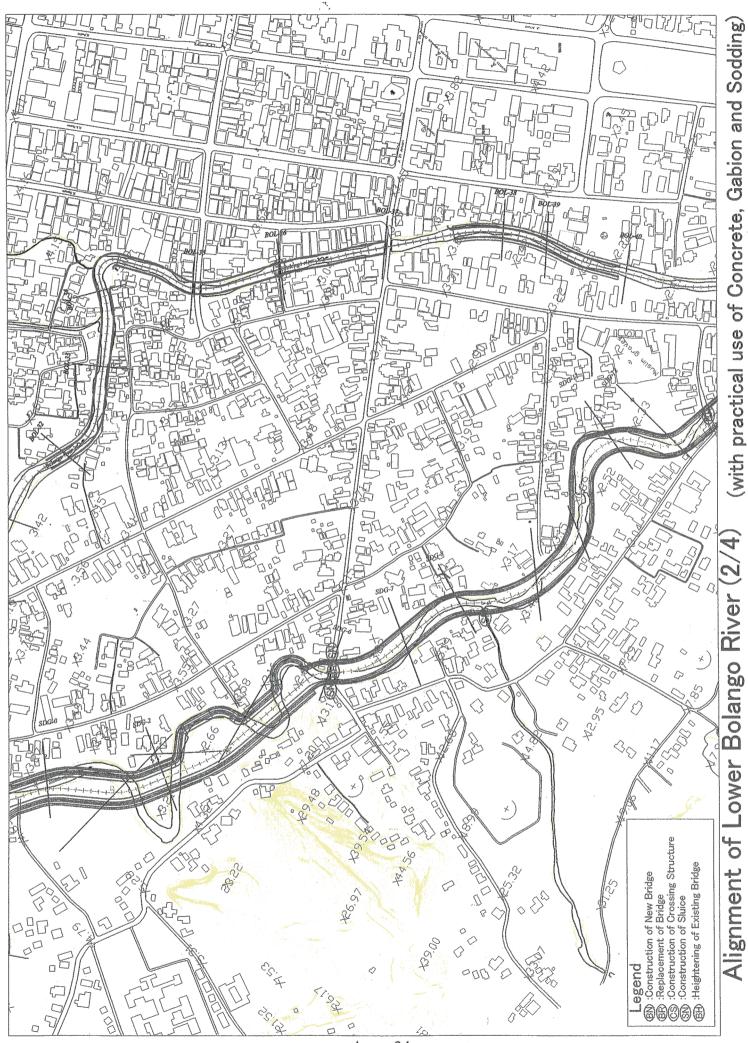

Annex-E:

Proposed Lower Bolango River Improvement Plan in F/U (with practical use of Concrete, Gabion and Sodding)

App - 33

-

App - 36