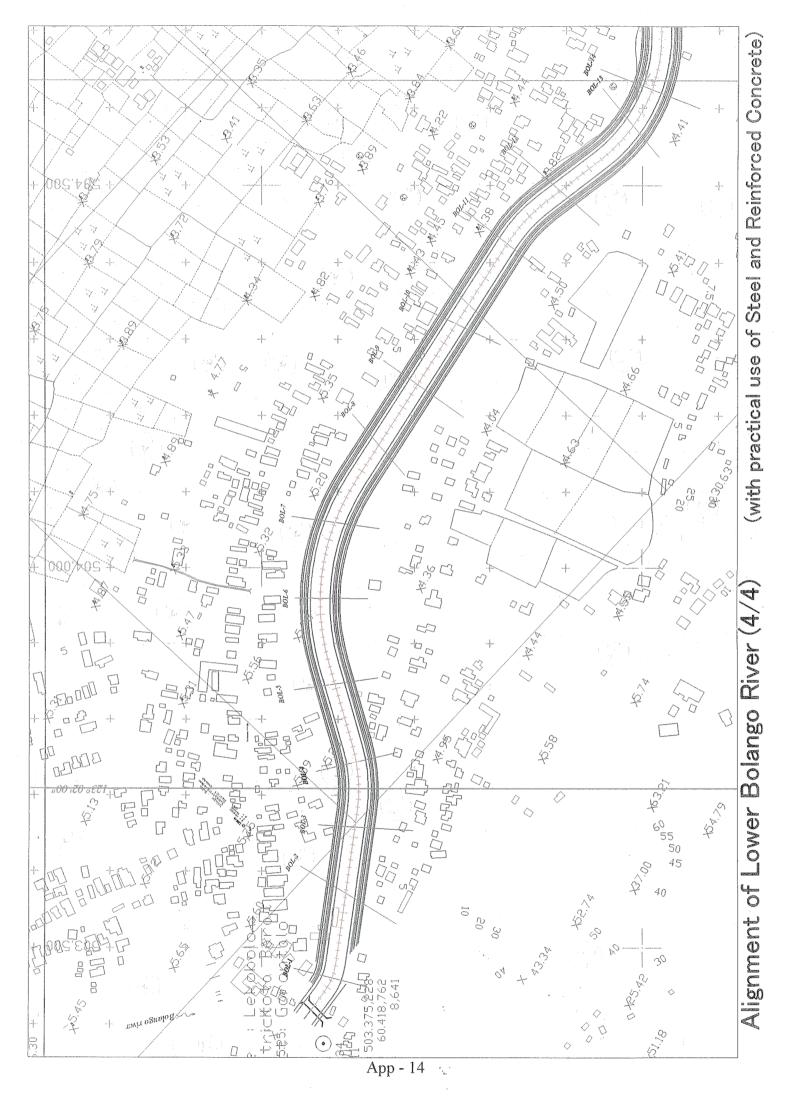

Proposed Lower Bolango River Improvement Plan in F/U (with practical use of Steel and Reinforced Concrete) 定規断面計画河道平面図

App - 11

٢.

Annex-D:

Cross Sections of Proposed Lower Bolango River Improvement Plan in F/U (with practical use of Steel and Reinforced Concrete)