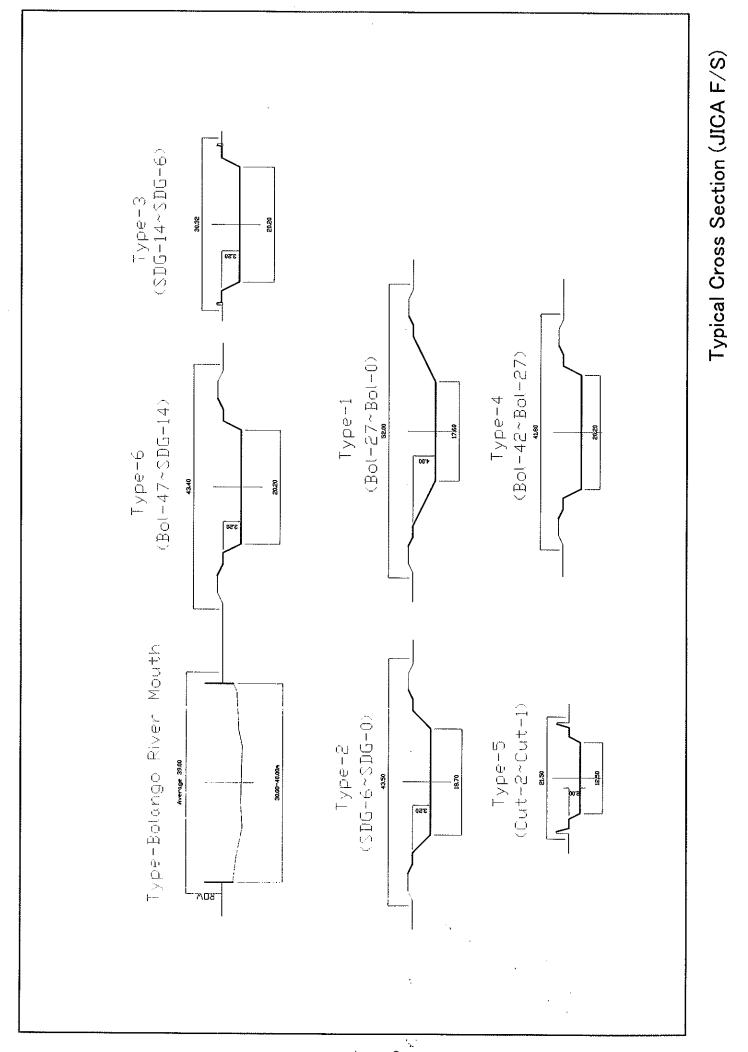

巻末資料

Annex-A:

Lower Bolango River Improvement Plan in M/P and F/S 開発調査ボランゴ川改修計画基本図

App - 2

**`**..

Annex-B:

Standrand Cross Section of Lower Bolango River Improvement Plan in F/S and F/U 河川計画横断図

Annex-C: