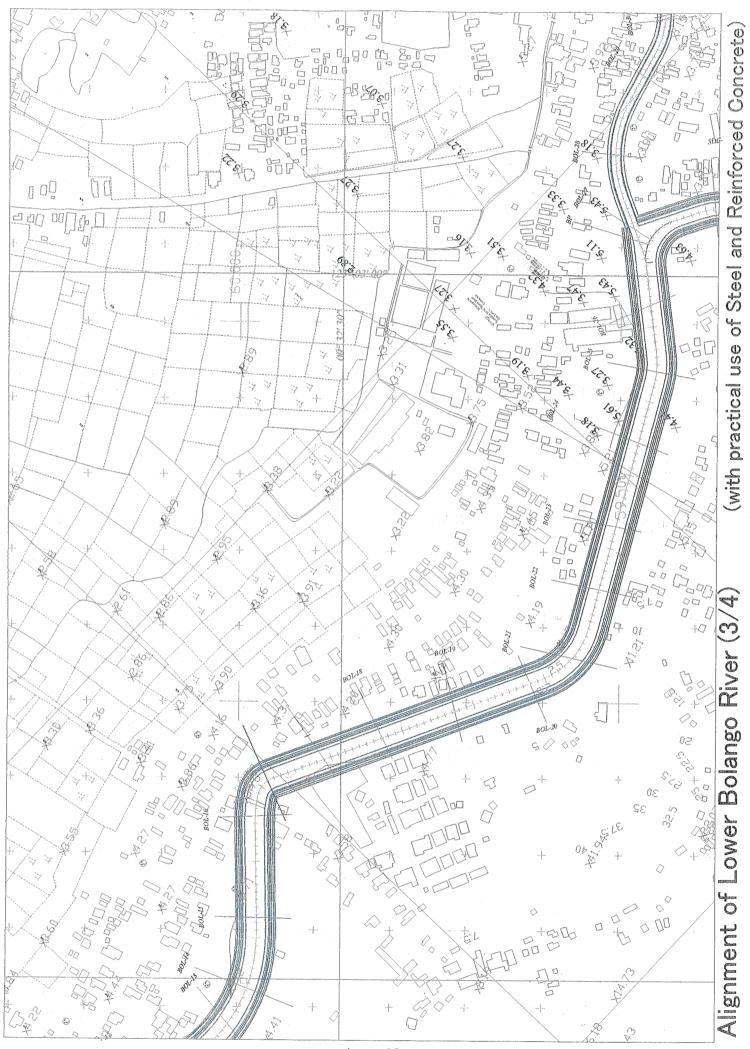

Proposed Lower Bolango River Improvement Plan in F/U (with practical use of Steel and Reinforced Concrete) 定規断面計画河道平面図

App - 11

٢.

Annex-D:

Cross Sections of Proposed Lower Bolango River Improvement Plan in F/U (with practical use of Steel and Reinforced Concrete)