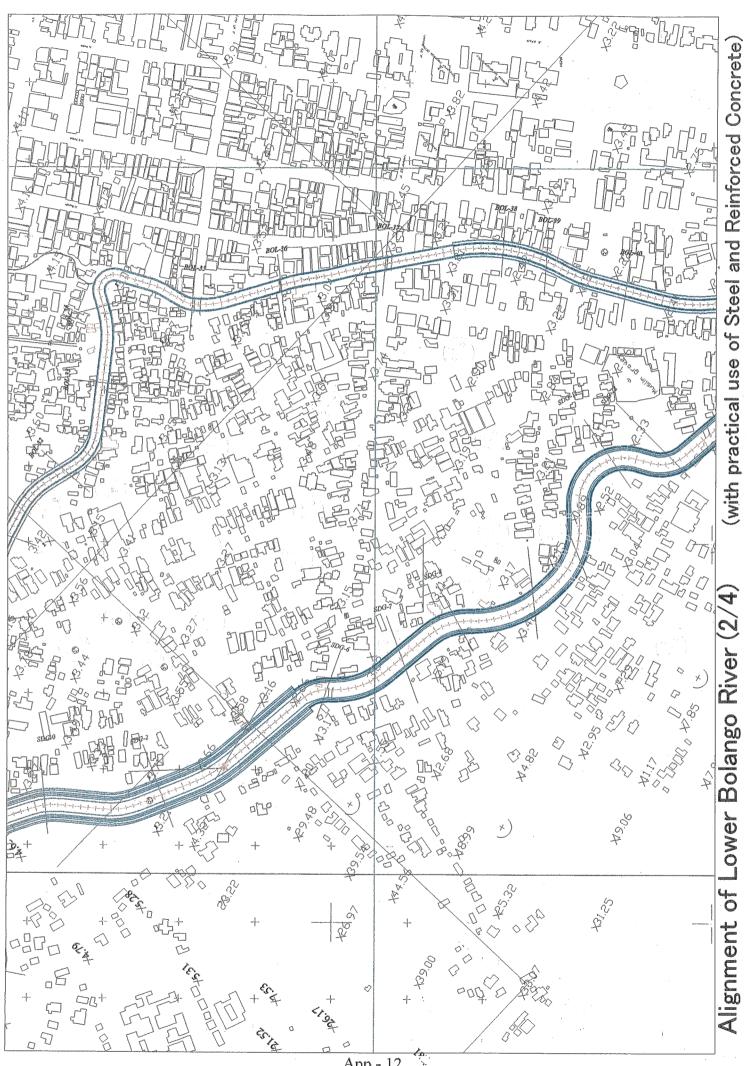

Proposed Lower Bolango River Improvement Plan in F/U (with practical use of Steel and Reinforced Concrete) 定規断面計画河道平面図

App - 11

٢.

Annex-D:

Cross Sections of Proposed Lower Bolango River Improvement Plan in F/U (with practical use of Steel and Reinforced Concrete)