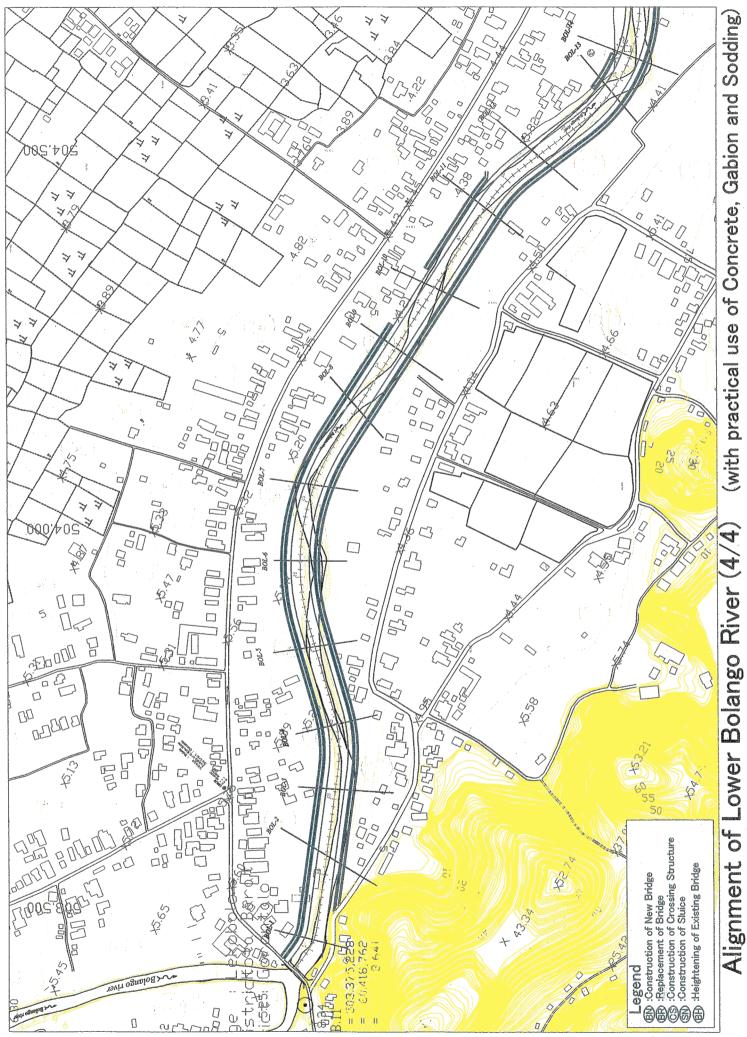

Annex-E:

Proposed Lower Bolango River Improvement Plan in F/U (with practical use of Concrete, Gabion and Sodding)

App - 33

-

App - 36