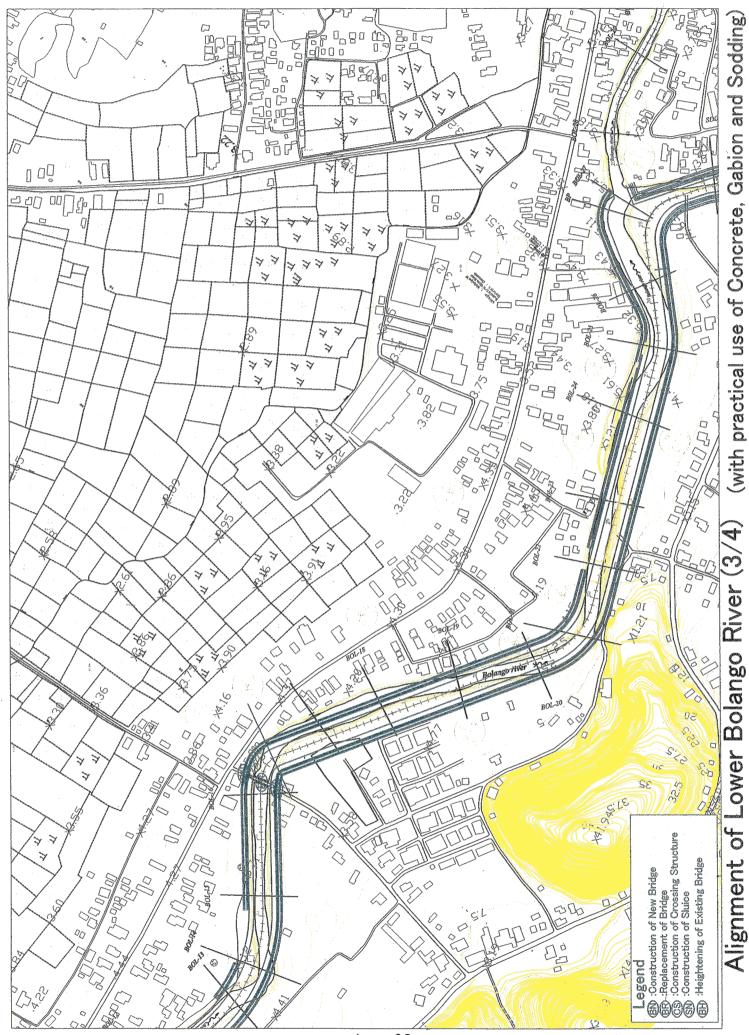

Annex-E:

Proposed Lower Bolango River Improvement Plan in F/U (with practical use of Concrete, Gabion and Sodding)

App - 33

-

App - 36