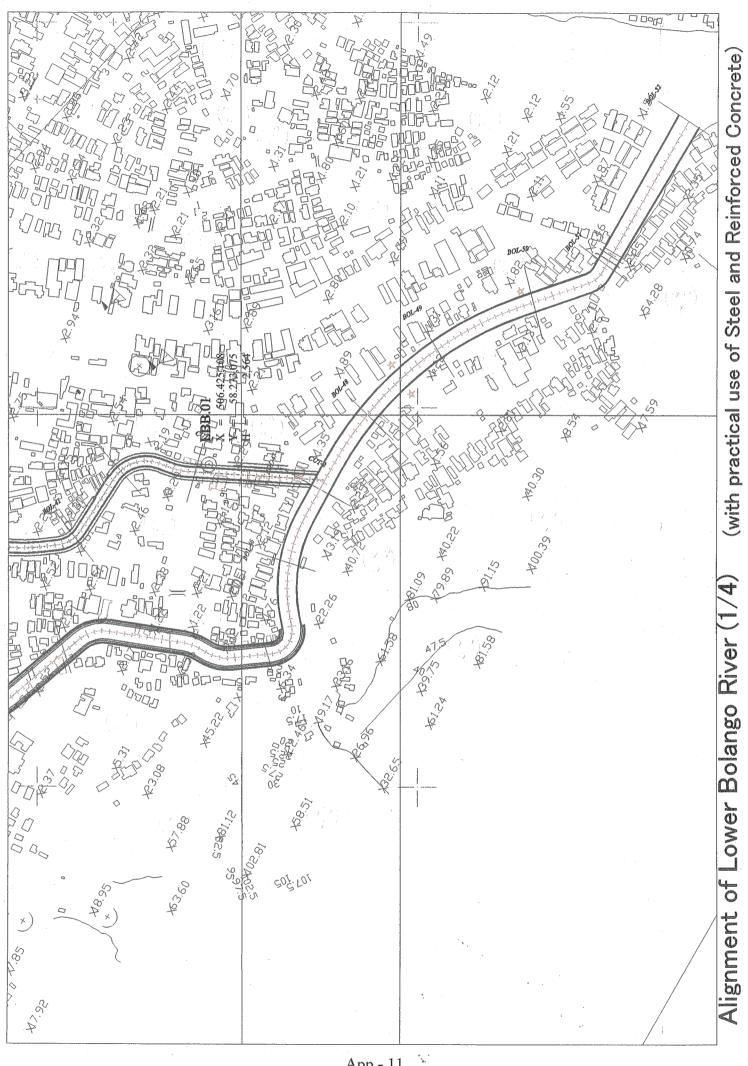

Proposed Lower Bolango River Improvement Plan in F/U (with practical use of Steel and Reinforced Concrete) 定規断面計画河道平面図

App - 11

٢.

Annex-D:

Cross Sections of Proposed Lower Bolango River Improvement Plan in F/U (with practical use of Steel and Reinforced Concrete)