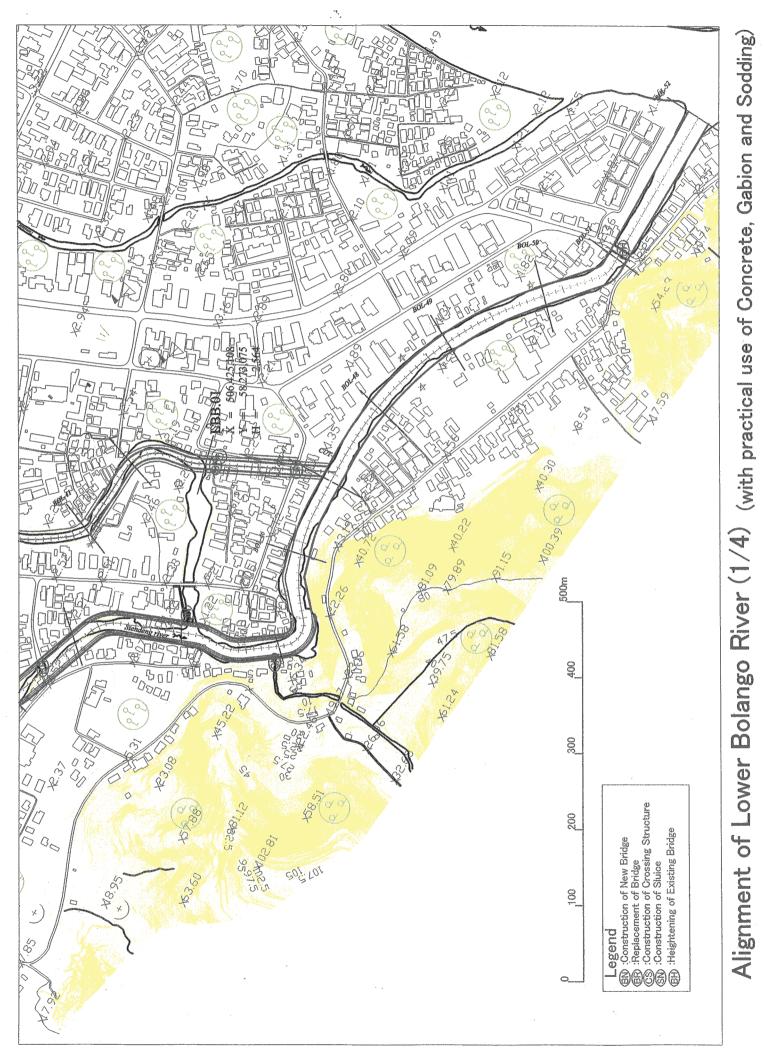

Annex-E:

Proposed Lower Bolango River Improvement Plan in F/U (with practical use of Concrete, Gabion and Sodding)

App - 33

-

App - 36