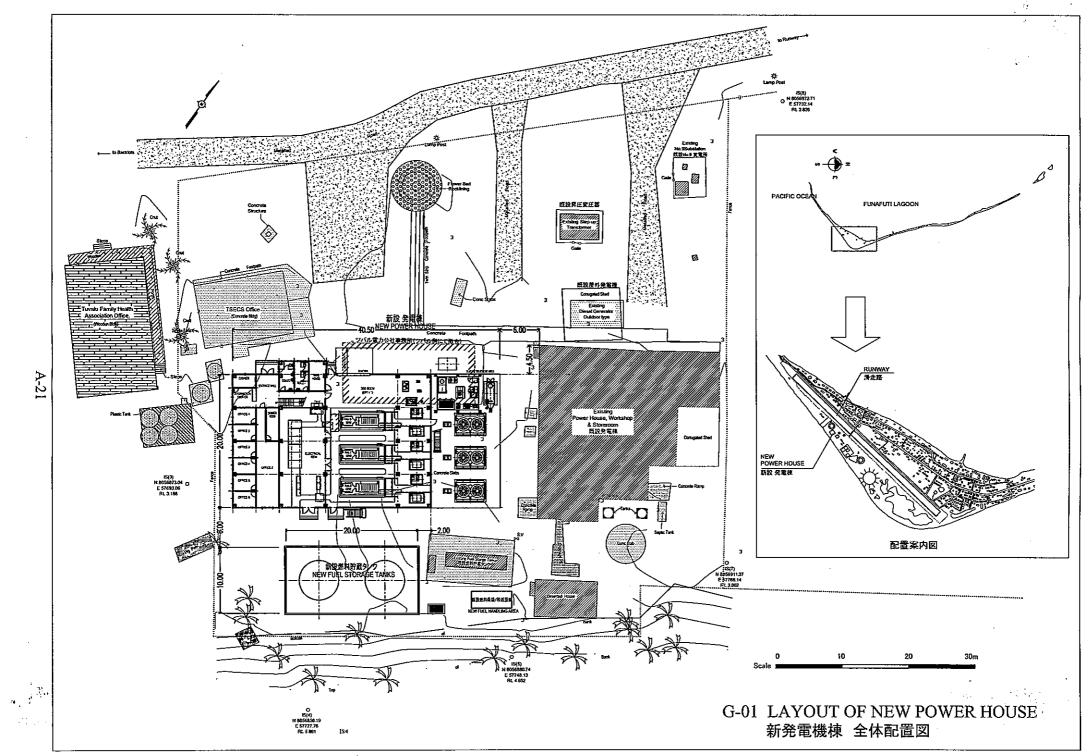

A-001; NEW POWER HOUSE PROFILE AND FINISHING SCHEDULE 新発電機棟 建物概要及び仕上表

|                | ITEM             | QUANTITY | SIZE (W X H)    | REWARKS                                                         |
|----------------|------------------|----------|-----------------|-----------------------------------------------------------------|
| AW<br>1        | ALUMINIUM WINDOW | 16       | 1, 200 × 1, 200 | - HORIZONTAL SLIDING<br>• CREAR FLOAT GLASS t=5mm               |
| AN<br>2        | ALUMIRIUM WINDOW | 2        | 600 X 600       | - HORIZONTAL SLIDING<br>- CREAR FLOAT GLASS 1=5mm               |
| AW<br>3        | ALUMINIUM WINDOW | 3        | I. 200 X I. 200 | • FIXED<br>• CREAR FLOAT GLASS t=5mm                            |
| AW<br>4        | ALUMINIUM WINDOW | 1        | 600 X 600       | • FIXED<br>• CREAR FLOAT GLASS t=5mm                            |
| AU<br>5        | ALUMINIUM WINDOW | 1        | 1, 200 X 1, 200 | - HORIZONTAL SLIDING FOR COUNTER<br>- CREAR FLOAT GLASS t=5mm   |
| AD             | ALUMINIUM DOOR   | 2        | I, 800 X 2, 000 | - DOUBLE SWING<br>- FLASH DOOR                                  |
| AD<br>2        | ALUMINIUM DOOR   | 4        | 900 X 2.000     | • SINGLE SWING<br>• FLASH DOOR                                  |
| AD<br>3        | ALUMINIUM DOOR   | I        | 1, 500 X 2, 000 | DOUBLE SWING, ALUMINIUM FRAME DOOR CREAR FLOAT GLASS 1=5mm      |
|                | ALUMINIUM GRILL  | 2        | 2,000 X 1,500   |                                                                 |
| AG<br>2        | ALUMINIUM GRILL  | 1        | 2, 500 X 1, 500 |                                                                 |
| A6<br>3        | ALUMINIUM GRILL  | 16       | 2.200 × 1.000   |                                                                 |
| SD<br>1        | STEEL DOOR       | 2        | 900 X 2, 000    | - SINGLE SWING, AIR TIGHT TYPE<br>- FLASH DOOR, PAINT FINISH    |
| \$D<br>2       | STEEL DOOR       | 2        | 900 X 2,000     | - SINGLE SWING<br>- FLASH DOOR, PAINT FINISH                    |
| <b>SD</b><br>3 | STEEL DOOR       | 1        | 1, 800 X 2, 000 | - DOUBLE SWING, AIR TIGHT TYPE<br>- FLASH DOOR, PAINT FINISH    |
| SS<br>1        | STEEL SHUTTER    | 1        | 5, 000 X 4, 500 | • ELECTRIC SHUTTER<br>• ACID-RESISTANT PAINT FINISH BY STICKING |
|                | WOODEN DOOR      | 13       | 800 X 2,000     | - SINGLE SUING<br>- FLASH DOOR, PAINT FINISH                    |
| 2              | WOODEN DOOR      | 3        | 600 X 1,800     | - SINGLE SWING<br>- FLASH ROOR, PAINT FINISH                    |
|                | WOODEN DOOR      | 1        | 450 X 1,800     | • SINGLE SWING<br>• FLASH DOOR, PAINT FINISH                    |