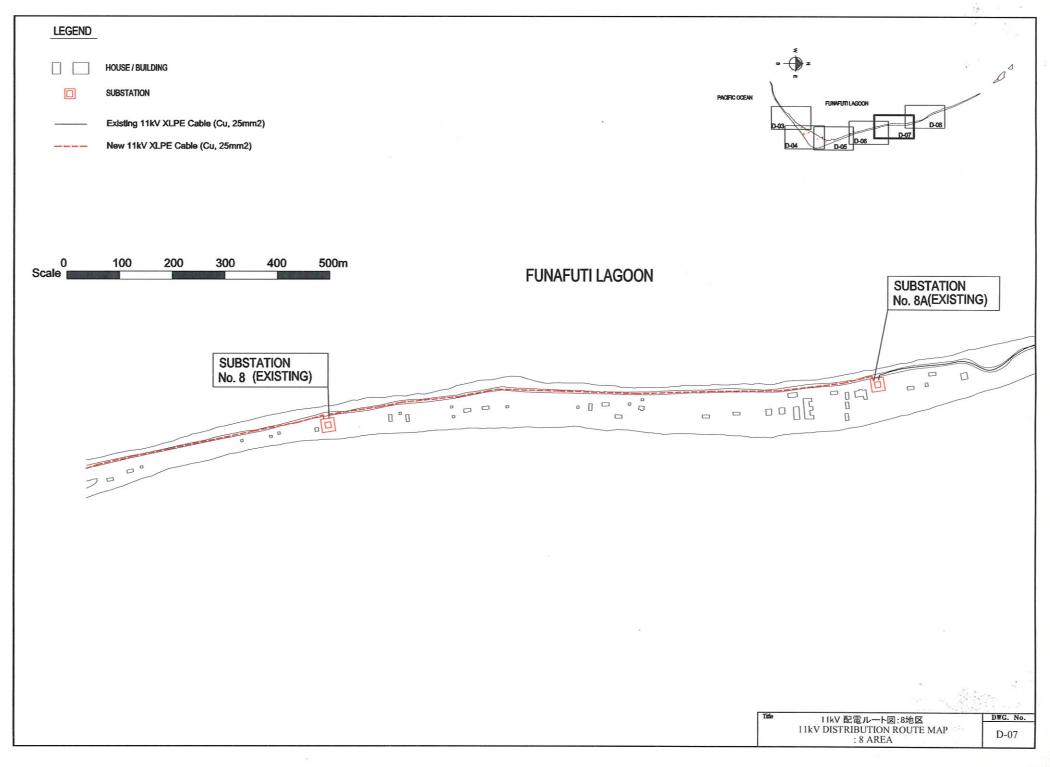

A-001; NEW POWER HOUSE PROFILE AND FINISHING SCHEDULE 新発電機棟 建物概要及び仕上表

|                | ITEM             | QUANTITY | SIZE (W X H)    | REWARKS                                                         |
|----------------|------------------|----------|-----------------|-----------------------------------------------------------------|
| AW<br>1        | ALUMINIUM WINDOW | 16       | 1, 200 × 1, 200 | - HORIZONTAL SLIDING<br>• CREAR FLOAT GLASS t=5mm               |
| AN<br>2        | ALUMIRIUM WINDOW | 2        | 600 X 600       | - HORIZONTAL SLIDING<br>- CREAR FLOAT GLASS 1=5mm               |
| AW<br>3        | ALUMINIUM WINDOW | 3        | I. 200 X I. 200 | • FIXED<br>• CREAR FLOAT GLASS t=5mm                            |
| AW<br>4        | ALUMINIUM WINDOW | 1        | 600 X 600       | • FIXED<br>• CREAR FLOAT GLASS t=5mm                            |
| AU<br>5        | ALUMINIUM WINDOW | 1        | 1, 200 X 1, 200 | - HORIZONTAL SLIDING FOR COUNTER<br>- CREAR FLOAT GLASS t=5mm   |
| AD             | ALUMINIUM DOOR   | 2        | I, 800 X 2, 000 | - DOUBLE SWING<br>- FLASH DOOR                                  |
| AD<br>2        | ALUMINIUM DOOR   | 4        | 900 X 2.000     | • SINGLE SWING<br>• FLASH DOOR                                  |
| AD<br>3        | ALUMINIUM DOOR   | I        | 1, 500 X 2, 000 | DOUBLE SWING, ALUMINIUM FRAME DOOR CREAR FLOAT GLASS 1=5mm      |
|                | ALUMINIUM GRILL  | 2        | 2,000 X 1,500   |                                                                 |
| AG<br>2        | ALUMINIUM GRILL  | 1        | 2, 500 X 1, 500 |                                                                 |
| A6<br>3        | ALUMINIUM GRILL  | 16       | 2.200 × 1.000   |                                                                 |
| SD<br>1        | STEEL DOOR       | 2        | 900 X 2, 000    | - SINGLE SWING, AIR TIGHT TYPE<br>- FLASH DOOR, PAINT FINISH    |
| \$D<br>2       | STEEL DOOR       | 2        | 900 X 2,000     | - SINGLE SWING<br>- FLASH DOOR, PAINT FINISH                    |
| <b>SD</b><br>3 | STEEL DOOR       | 1        | 1, 800 X 2, 000 | - DOUBLE SWING, AIR TIGHT TYPE<br>- FLASH DOOR, PAINT FINISH    |
| SS<br>1        | STEEL SHUTTER    | 1        | 5, 000 X 4, 500 | • ELECTRIC SHUTTER<br>• ACID-RESISTANT PAINT FINISH BY STICKING |
|                | WOODEN DOOR      | 13       | 800 X 2,000     | - SINGLE SUING<br>- FLASH DOOR, PAINT FINISH                    |
| 2              | WOODEN DOOR      | 3        | 600 X 1,800     | - SINGLE SWING<br>- FLASH ROOR, PAINT FINISH                    |
|                | WOODEN DOOR      | 1        | 450 X 1,800     | • SINGLE SWING<br>• FLASH DOOR, PAINT FINISH                    |

: •. •

A-002; NEW POWER HOUSE FITTING SHEDULE 新発電機棟 建具表及び建具符号図

A-004; NEW POWER HOUSE 1st FLOOR PLAN 1/150 新発電機棟 2 階平面図

5.9. .

A-26

-4 I -