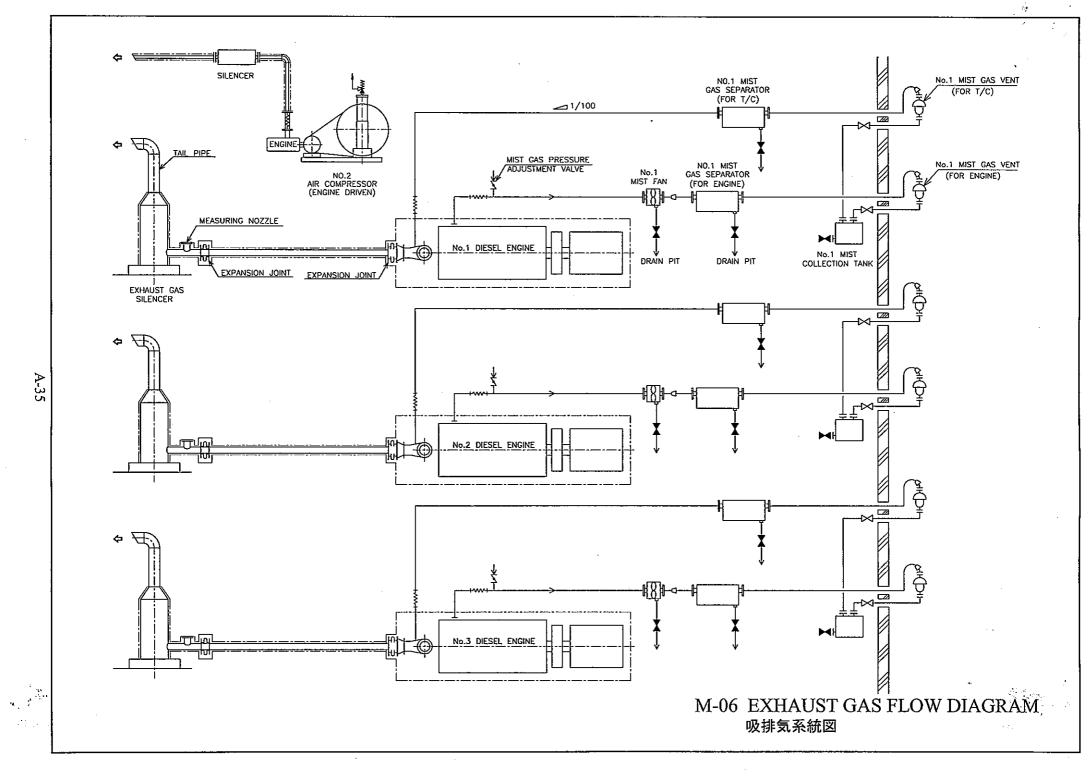

|                               |  |  |  |  |

## 4. INSTRUMENT

| SYMBOL | DESCRIPTIONS      |
|--------|-------------------|
| ٩      | PRESSURE          |
| T      | TEMPERATURE       |
| L      | level.            |
| I      | INDICATOR         |
| ŝ      | Switch            |
| E      | ELEMENT           |
| v      | MBRATION          |
| ж      | OIL MIST          |
| R      | RECORER           |
| x      | TRANSMITTER       |
| A      | ALARM             |
| C      | CONTROL           |
| (H)    | нісн              |
| (HH)   | High <b>Hi</b> gh |
| (L)    | LOW               |
| (LL)   | LOW LOW           |
| (Z)    | ENGINE SHUT DOWN  |

: •.



A-30

i na Second



 $i_{f}$ 

A-31





A-33

ធ



14 T



1.1















n i