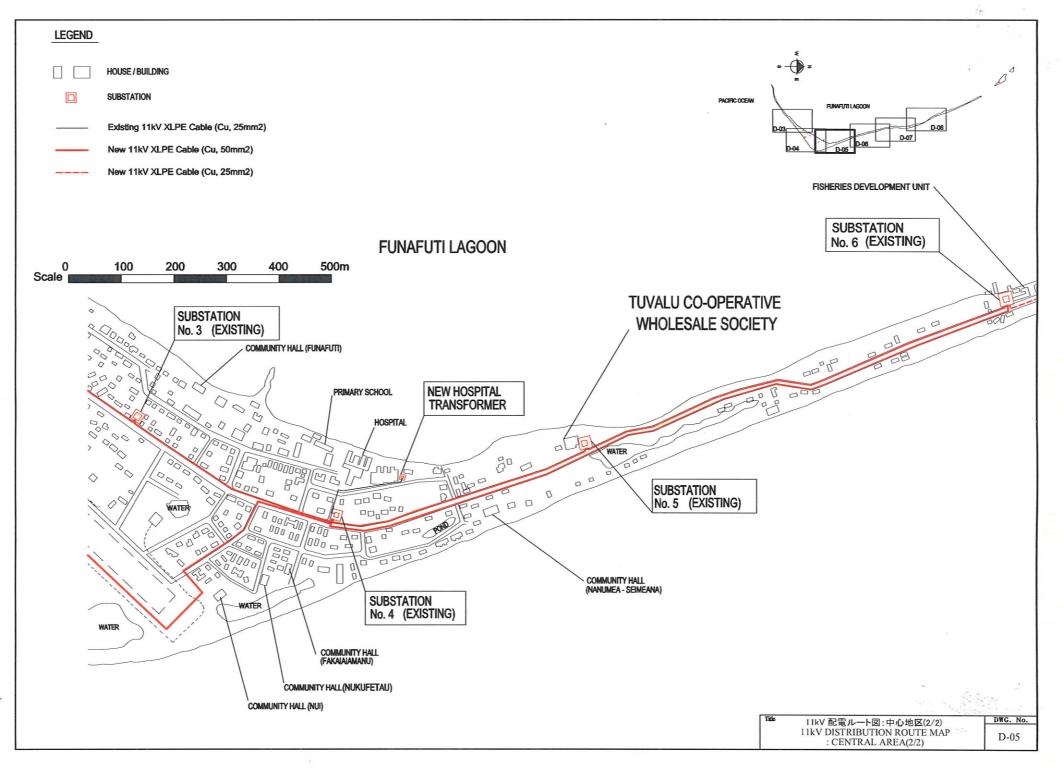

# 6. BASIC DESIGN DRAWINGS

\* BUILDING PROFILE \*

• STRUCTURE AND SCALE : STEEL STRUCTURE, 2STORIES

- FOUNDATION TYPE : SPREAD FOUNDATION

• ALLOWABLE BEARING CAPACITY : 10 ton/m2

• BUILDING FACILITY :

ELECTRIC SERVICE : MAIN FEEDER AND POWER SYSTEM, LIGHTING AND SOCKET OUTLET SYSTEM,

FIRE ALARN SYSTEM, TELEPHONE AND INTERPHONE SYSTEM, LIGTHNING PROTECTION SYSTEM MECHANICAL SERVICE : PLUMBING SYSTEM, VENTILATION AND AIRCONDITIONING SYSTEM

|                                      | · · · · · · · · · · · · · · · · · · ·                                         |                                                                                                                                            | · · · · · · · · · · · · · · · · · · ·                           |  |
|--------------------------------------|-------------------------------------------------------------------------------|--------------------------------------------------------------------------------------------------------------------------------------------|-----------------------------------------------------------------|--|
| SITE AREA                            |                                                                               | 5, 900                                                                                                                                     | n2 (APPROXIMATELY)                                              |  |
| BUILDING AREA                        |                                                                               | 614                                                                                                                                        | a2                                                              |  |
| TOTAL FLOOR AREA                     |                                                                               | 768                                                                                                                                        | a2                                                              |  |
| UNDER GROUND STRUCTÜRE               |                                                                               | R.C. CONST                                                                                                                                 | RUCTION                                                         |  |
| UPPER GROUND STRUCTURE               |                                                                               | STEEL STRU                                                                                                                                 | CTURE                                                           |  |
| 2.                                   | EXTERIOR FINIS                                                                | HING                                                                                                                                       |                                                                 |  |
|                                      |                                                                               | RIRREA MET                                                                                                                                 | A1 DODE H=170==                                                 |  |
| TOP RODF                             |                                                                               | RIBBED METAL RODF H=170mm<br>Acid-Resistant High-polymer Roof Steel Sheet T=D.Bmm                                                          |                                                                 |  |
| 10                                   |                                                                               | WATER PROO                                                                                                                                 | FING BY COATING                                                 |  |
| LOWER ROOF                           |                                                                               | PROTECTION & SLOPING CONCRETE T=80mm(average)                                                                                              |                                                                 |  |
| EXTERIOR WALL<br>Lower exterior wall |                                                                               | RIBBED WALL CLADDING H=34mm<br>ACID-RESISTANT HIGH-POLYNER CLAD STEEL SHEET T=0,6mm with heat insulation<br>Paint Finish on concrete block |                                                                 |  |
| BASE BOARD                           |                                                                               | CONCRETE FINISH                                                                                                                            |                                                                 |  |
| 3.                                   | INTERIOR FINISH                                                               | HING                                                                                                                                       |                                                                 |  |
| ITEM                                 |                                                                               | FINISH                                                                                                                                     | ING / SPECIFICATION                                             |  |
|                                      | DEG ROOM                                                                      | FLOOR                                                                                                                                      | CONCRETE STEEL TROWEL FINISH, OILPROOF PAINT FINISH             |  |
|                                      |                                                                               | WALL                                                                                                                                       | GLASSWOOL ACOUSTIC BOARD &=50mm, CEMENT BOARD %=12mm            |  |
|                                      |                                                                               | CEILING                                                                                                                                    | GLASSWOOL ACOUSTIC BOARD t=50mm, CEMENT BOARD t=12mm            |  |
|                                      | ELECTRICAL RODM                                                               | FLOOR                                                                                                                                      | CONCRETE STEEL TROWEL FINISH, DUSTPROOF PAINT FINISH            |  |
|                                      |                                                                               | WALL                                                                                                                                       | CEMENT BOARD &= 12 PAINT FINISH, PAINT FINISH ON CONCRETE BLOCK |  |
| SF                                   |                                                                               | CEILING                                                                                                                                    | _                                                               |  |
| .                                    | WARE HOUSE                                                                    | FLOOR                                                                                                                                      | CONCRETE STEEL TROWEL FINISH                                    |  |
|                                      |                                                                               | WALL                                                                                                                                       | CEMENT BOARD == 12 PAINT FINISH, PAINT FINISH ON CONCRETE BLOCK |  |
|                                      |                                                                               | CEILING                                                                                                                                    | CEMENT BOARD t=12ma, PAINT FINISH                               |  |
|                                      | TOILET                                                                        | FLOOR                                                                                                                                      | PORCELANE TILE 150X150                                          |  |
|                                      |                                                                               | WALL                                                                                                                                       | CEMENT BOARD 1=12 PAINT FINISH, PAINT FINISH ON WORTAR          |  |
|                                      |                                                                               | CEILING                                                                                                                                    | CEMENT BOARD t=12ma, PAINT FINISH                               |  |
|                                      | OFFICE, SERVER R, M,<br>ENTRANCE HALL<br>CASHER, CORRIDOR<br>INFORMATION ROOM | FLOOR                                                                                                                                      | NORTAR STEEL TROWEL, POLYVINYL TILE t=2.0mm                     |  |
|                                      |                                                                               | WALL                                                                                                                                       | CENENT BOARD t=12ma, PAINT FINISH                               |  |
|                                      |                                                                               | CEILING                                                                                                                                    | CEMENT BORD 1=12mm, ROCKWOOL CEILING BOARD 1=12mm               |  |
|                                      | CONFERENCE ROOM<br>Manager Room<br>Control Room                               | FLOOR                                                                                                                                      | WORTAR STEEL TROWEL, POLYVINYL TILE 1=2.00m                     |  |
|                                      |                                                                               | WALL                                                                                                                                       | CENENT BOARD t=12mm, PAINT FINISH                               |  |
| 1 F                                  |                                                                               | CEILING                                                                                                                                    | CEMENT BORD t=12mm, ROCKWOOL CEILING BOARD t=12mm               |  |
|                                      | BLOWER ROOM                                                                   | FLOOR                                                                                                                                      | CONCRETE STEEL TROWEL FINISH, DUSTPROOF PAINT FINISH            |  |
|                                      |                                                                               | WALL                                                                                                                                       | GLASSWODL ACOUSTIC BOARD t=5Dmm, CEMENT BOARD t=12mm            |  |
|                                      |                                                                               | CEILING                                                                                                                                    | GLASSWOOL ACOUSTIC BOARD 1=50mm, CEMENT BOARD 1=12mm            |  |

A-001; NEW POWER HOUSE PROFILE AND FINISHING SCHEDULE 新発電機棟 建物概要及び仕上表

|                | ITEM             | QUANTITY | SIZE (W X H)    | REWARKS                                                         |
|----------------|------------------|----------|-----------------|-----------------------------------------------------------------|
| AW<br>1        | ALUMINIUM WINDOW | 16       | 1, 200 × 1, 200 | - HORIZONTAL SLIDING<br>• CREAR FLOAT GLASS t=5mm               |
| AN<br>2        | ALUMIRIUM WINDOW | 2        | 600 X 600       | - HORIZONTAL SLIDING<br>- CREAR FLOAT GLASS 1=5mm               |
| AW<br>3        | ALUMINIUM WINDOW | 3        | I. 200 X I. 200 | • FIXED<br>• CREAR FLOAT GLASS t=5mm                            |
| AW<br>4        | ALUMINIUM WINDOW | 1        | 600 X 600       | • FIXED<br>• CREAR FLOAT GLASS t=5mm                            |
| AU<br>5        | ALUMINIUM WINDOW | 1        | 1, 200 X 1, 200 | - HORIZONTAL SLIDING FOR COUNTER<br>- CREAR FLOAT GLASS t=5mm   |
| AD             | ALUMINIUM DOOR   | 2        | I, 800 X 2, 000 | - DOUBLE SWING<br>- FLASH DOOR                                  |
| AD<br>2        | ALUMINIUM DOOR   | 4        | 900 X 2.000     | • SINGLE SWING<br>• FLASH DOOR                                  |
| AD<br>3        | ALUMINIUM DOOR   | I        | 1, 500 X 2, 000 | DOUBLE SWING, ALUMINIUM FRAME DOOR CREAR FLOAT GLASS 1=5mm      |
|                | ALUMINIUM GRILL  | 2        | 2,000 X 1,500   |                                                                 |
| AG<br>2        | ALUMINIUM GRILL  | 1        | 2, 500 X 1, 500 |                                                                 |
| A6<br>3        | ALUMINIUM GRILL  | 16       | 2.200 × 1.000   |                                                                 |
| SD<br>1        | STEEL DOOR       | 2        | 900 X 2, 000    | - SINGLE SWING, AIR TIGHT TYPE<br>- FLASH DOOR, PAINT FINISH    |
| \$D<br>2       | STEEL DOOR       | 2        | 900 X 2,000     | - SINGLE SWING<br>- FLASH DOOR, PAINT FINISH                    |
| <b>SD</b><br>3 | STEEL DOOR       | 1        | 1, 800 X 2, 000 | - DOUBLE SWING, AIR TIGHT TYPE<br>- FLASH DOOR, PAINT FINISH    |
| SS<br>1        | STEEL SHUTTER    | 1        | 5, 000 X 4, 500 | • ELECTRIC SHUTTER<br>• ACID-RESISTANT PAINT FINISH BY STICKING |
|                | WOODEN DOOR      | 13       | 800 X 2,000     | - SINGLE SUING<br>- FLASH DOOR, PAINT FINISH                    |
| 2              | WOODEN DOOR      | 3        | 600 X 1,800     | - SINGLE SWING<br>- FLASH ROOR, PAINT FINISH                    |
|                | WOODEN DOOR      | 1        | 450 X 1,800     | • SINGLE SWING<br>• FLASH DOOR, PAINT FINISH                    |