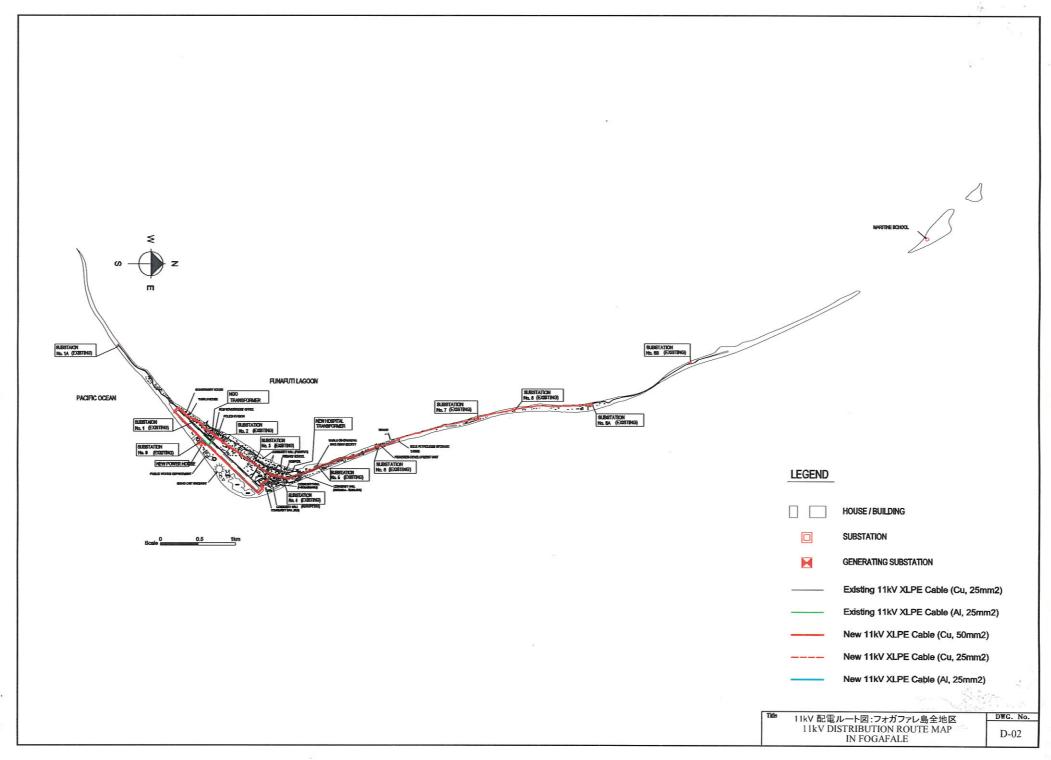

# 6. BASIC DESIGN DRAWINGS

\* BUILDING PROFILE \*

• STRUCTURE AND SCALE : STEEL STRUCTURE, 2STORIES

- FOUNDATION TYPE : SPREAD FOUNDATION

• ALLOWABLE BEARING CAPACITY : 10 ton/m2

• BUILDING FACILITY :

ELECTRIC SERVICE : MAIN FEEDER AND POWER SYSTEM, LIGHTING AND SOCKET OUTLET SYSTEM,

FIRE ALARN SYSTEM, TELEPHONE AND INTERPHONE SYSTEM, LIGTHNING PROTECTION SYSTEM MECHANICAL SERVICE : PLUMBING SYSTEM, VENTILATION AND AIRCONDITIONING SYSTEM

|                                      | · · · · · · · · · · · · · · · · · · ·                                         |                                                                                                                                            | · · · · · · · · · · · · · · · · · · ·                           |  |
|--------------------------------------|-------------------------------------------------------------------------------|--------------------------------------------------------------------------------------------------------------------------------------------|-----------------------------------------------------------------|--|
| SITE AREA                            |                                                                               | 5, 900                                                                                                                                     | n2 (APPROXIMATELY)                                              |  |
| BUILDING AREA                        |                                                                               | 614                                                                                                                                        | a2                                                              |  |
| TOTAL FLOOR AREA                     |                                                                               | 768                                                                                                                                        | a2                                                              |  |
| UNDER GROUND STRUCTÜRE               |                                                                               | R.C. CONST                                                                                                                                 | RUCTION                                                         |  |
| UPPER GROUND STRUCTURE               |                                                                               | STEEL STRU                                                                                                                                 | CTURE                                                           |  |
| 2.                                   | EXTERIOR FINIS                                                                | HING                                                                                                                                       |                                                                 |  |
|                                      |                                                                               | RIRREA MET                                                                                                                                 | A1 DODE H=170==                                                 |  |
| TOP RODF                             |                                                                               | RIBBED METAL RODF H=170mm<br>Acid-Resistant High-polymer Roof Steel Sheet T=D.Bmm                                                          |                                                                 |  |
| 10                                   |                                                                               | WATER PROO                                                                                                                                 | FING BY COATING                                                 |  |
| LOWER ROOF                           |                                                                               | PROTECTION & SLOPING CONCRETE T=80mm(average)                                                                                              |                                                                 |  |
| EXTERIOR WALL<br>Lower exterior wall |                                                                               | RIBBED WALL CLADDING H=34mm<br>ACID-RESISTANT HIGH-POLYNER CLAD STEEL SHEET T=0,6mm with heat insulation<br>Paint Finish on concrete block |                                                                 |  |
| BASE BOARD                           |                                                                               | CONCRETE FINISH                                                                                                                            |                                                                 |  |
| 3.                                   | INTERIOR FINISH                                                               | HING                                                                                                                                       |                                                                 |  |
| ITEM                                 |                                                                               | FINISH                                                                                                                                     | ING / SPECIFICATION                                             |  |
|                                      | DEG ROOM                                                                      | FLOOR                                                                                                                                      | CONCRETE STEEL TROWEL FINISH, OILPROOF PAINT FINISH             |  |
|                                      |                                                                               | WALL                                                                                                                                       | GLASSWOOL ACOUSTIC BOARD &=50mm, CEMENT BOARD %=12mm            |  |
|                                      |                                                                               | CEILING                                                                                                                                    | GLASSWOOL ACOUSTIC BOARD t=50mm, CEMENT BOARD t=12mm            |  |
|                                      | ELECTRICAL RODM                                                               | FLOOR                                                                                                                                      | CONCRETE STEEL TROWEL FINISH, DUSTPROOF PAINT FINISH            |  |
|                                      |                                                                               | WALL                                                                                                                                       | CEMENT BOARD &= 12 PAINT FINISH, PAINT FINISH ON CONCRETE BLOCK |  |
| SF                                   |                                                                               | CEILING                                                                                                                                    | _                                                               |  |
| .                                    | WARE HOUSE                                                                    | FLOOR                                                                                                                                      | CONCRETE STEEL TROWEL FINISH                                    |  |
|                                      |                                                                               | WALL                                                                                                                                       | CEMENT BOARD == 12 PAINT FINISH, PAINT FINISH ON CONCRETE BLOCK |  |
|                                      |                                                                               | CEILING                                                                                                                                    | CEMENT BOARD t=12ma, PAINT FINISH                               |  |
|                                      | TOILET                                                                        | FLOOR                                                                                                                                      | PORCELANE TILE 150X150                                          |  |
|                                      |                                                                               | WALL                                                                                                                                       | CEMENT BOARD 1=12 PAINT FINISH, PAINT FINISH ON WORTAR          |  |
|                                      |                                                                               | CEILING                                                                                                                                    | CEMENT BOARD t=12ma, PAINT FINISH                               |  |
|                                      | OFFICE, SERVER R, M,<br>ENTRANCE HALL<br>CASHER, CORRIDOR<br>INFORMATION ROOM | FLOOR                                                                                                                                      | NORTAR STEEL TROWEL, POLYVINYL TILE t=2.0mm                     |  |
|                                      |                                                                               | WALL                                                                                                                                       | CENENT BOARD t=12ma, PAINT FINISH                               |  |
|                                      |                                                                               | CEILING                                                                                                                                    | CEMENT BORD 1=12mm, ROCKWOOL CEILING BOARD 1=12mm               |  |
|                                      | CONFERENCE ROOM<br>Manager Room<br>Control Room                               | FLOOR                                                                                                                                      | WORTAR STEEL TROWEL, POLYVINYL TILE 1=2.00m                     |  |
|                                      |                                                                               | WALL                                                                                                                                       | CENENT BOARD t=12mm, PAINT FINISH                               |  |
| 1 F                                  |                                                                               | CEILING                                                                                                                                    | CEMENT BORD t=12mm, ROCKWOOL CEILING BOARD t=12mm               |  |
|                                      | BLOWER ROOM                                                                   | FLOOR                                                                                                                                      | CONCRETE STEEL TROWEL FINISH, DUSTPROOF PAINT FINISH            |  |
|                                      |                                                                               | WALL                                                                                                                                       | GLASSWODL ACOUSTIC BOARD t=5Dmm, CEMENT BOARD t=12mm            |  |
|                                      |                                                                               | CEILING                                                                                                                                    | GLASSWOOL ACOUSTIC BOARD 1=50mm, CEMENT BOARD 1=12mm            |  |

A-001; NEW POWER HOUSE PROFILE AND FINISHING SCHEDULE 新発電機棟 建物概要及び仕上表

|                | ITEM             | QUANTITY | SIZE (W X H)    | REWARKS                                                         |
|----------------|------------------|----------|-----------------|-----------------------------------------------------------------|
| AW<br>1        | ALUMINIUM WINDOW | 16       | 1, 200 × 1, 200 | - HORIZONTAL SLIDING<br>• CREAR FLOAT GLASS t=5mm               |
| AN<br>2        | ALUMIRIUM WINDOW | 2        | 600 X 600       | - HORIZONTAL SLIDING<br>- CREAR FLOAT GLASS 1=5mm               |
| AW<br>3        | ALUMINIUM WINDOW | 3        | I. 200 X I. 200 | • FIXED<br>• CREAR FLOAT GLASS t=5mm                            |
| AW<br>4        | ALUMINIUM WINDOW | 1        | 600 X 600       | • FIXED<br>• CREAR FLOAT GLASS t=5mm                            |
| AU<br>5        | ALUMINIUM WINDOW | 1        | 1, 200 X 1, 200 | - HORIZONTAL SLIDING FOR COUNTER<br>- CREAR FLOAT GLASS t=5mm   |
| AD             | ALUMINIUM DOOR   | 2        | I, 800 X 2, 000 | - DOUBLE SWING<br>- FLASH DOOR                                  |
| AD<br>2        | ALUMINIUM DOOR   | 4        | 900 X 2.000     | • SINGLE SWING<br>• FLASH DOOR                                  |
| AD<br>3        | ALUMINIUM DOOR   | I        | 1, 500 X 2, 000 | DOUBLE SWING, ALUMINIUM FRAME DOOR CREAR FLOAT GLASS 1=5mm      |
|                | ALUMINIUM GRILL  | 2        | 2,000 X 1,500   |                                                                 |
| AG<br>2        | ALUMINIUM GRILL  | 1        | 2, 500 X 1, 500 |                                                                 |
| A6<br>3        | ALUMINIUM GRILL  | 16       | 2.200 × 1.000   |                                                                 |
| SD<br>1        | STEEL DOOR       | 2        | 900 X 2, 000    | - SINGLE SWING, AIR TIGHT TYPE<br>- FLASH DOOR, PAINT FINISH    |
| \$D<br>2       | STEEL DOOR       | 2        | 900 X 2,000     | - SINGLE SWING<br>- FLASH DOOR, PAINT FINISH                    |
| <b>SD</b><br>3 | STEEL DOOR       | 1        | 1, 800 X 2, 000 | - DOUBLE SWING, AIR TIGHT TYPE<br>- FLASH DOOR, PAINT FINISH    |
| SS<br>1        | STEEL SHUTTER    | 1        | 5, 000 X 4, 500 | • ELECTRIC SHUTTER<br>• ACID-RESISTANT PAINT FINISH BY STICKING |
|                | WOODEN DOOR      | 13       | 800 X 2,000     | - SINGLE SUING<br>- FLASH DOOR, PAINT FINISH                    |
| 2              | WOODEN DOOR      | 3        | 600 X 1,800     | - SINGLE SWING<br>- FLASH ROOR, PAINT FINISH                    |
|                | WOODEN DOOR      | 1        | 450 X 1,800     | • SINGLE SWING<br>• FLASH DOOR, PAINT FINISH                    |