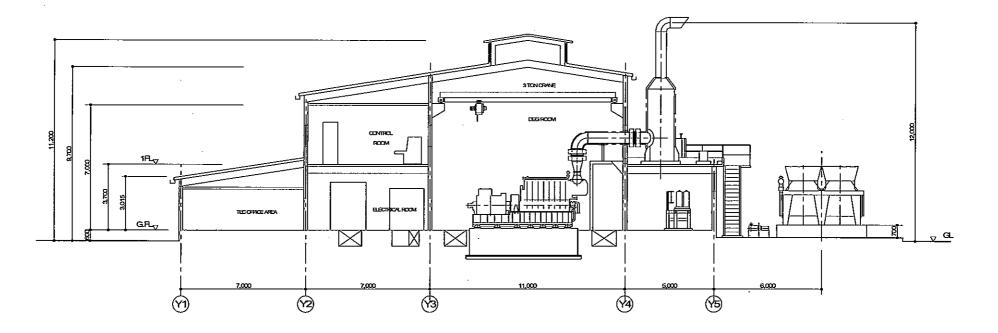

# A-005; NEW POWER HOUSE ELEVATION 1/200 新発電機棟 立 面 図

SECTION

A-28

n i

.

# A-006; NEW POWER HOUSE SECTION 1/150 新発電機棟 断 面 図

t și

ų

| SYMBOL            | DESCRIPTIONS               |
|-------------------|----------------------------|
|                   | PIPING LINE                |
|                   | HEAT INSULATED PIPING LINE |
|                   | Connected PIPE             |
| <u> </u> 8<br>  8 | Non-Connected Pipe         |
| 4 4<br>4          | OUT OF SCOPE               |
|                   |                            |
|                   |                            |
|                   |                            |
|                   |                            |
|                   |                            |
|                   |                            |
|                   |                            |
|                   |                            |
|                   |                            |
|                   |                            |
|                   |                            |