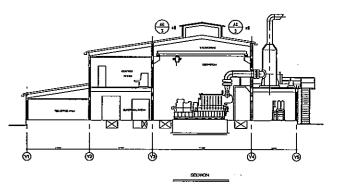

# A-006; NEW POWER HOUSE SECTION 1/150 新発電機棟 断 面 図

t și

ų

| SYMBOL            | DESCRIPTIONS               |
|-------------------|----------------------------|
|                   | PIPING LINE                |
|                   | HEAT INSULATED PIPING LINE |
|                   | Connected PIPE             |
| <u> </u> 8<br>  8 | Non-Connected Pipe         |
| 4 4<br>4          | OUT OF SCOPE               |
|                   |                            |
|                   |                            |
|                   |                            |
|                   |                            |
|                   |                            |
|                   |                            |
|                   |                            |
|                   |                            |
|                   |                            |
|                   |                            |
|                   |                            |