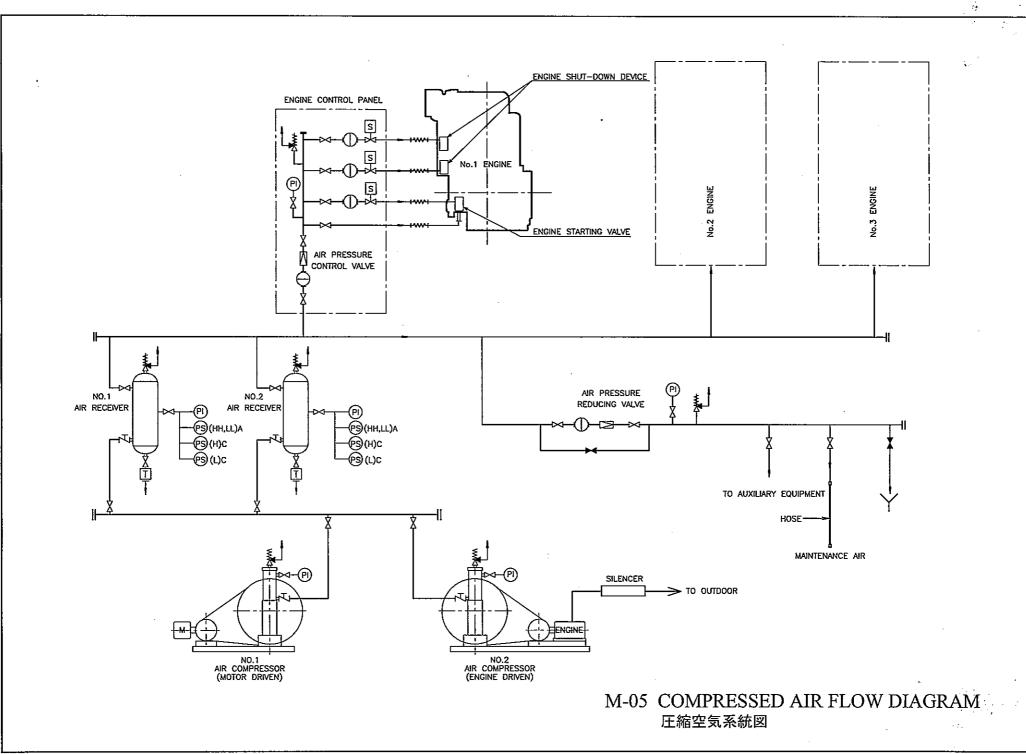

|                               |  |  |  |  |

## 4. INSTRUMENT

| SYMBOL | DESCRIPTIONS      |
|--------|-------------------|
| ٩      | PRESSURE          |
| T      | TEMPERATURE       |
| L      | level.            |
| I      | INDICATOR         |
| ŝ      | Switch            |
| E      | ELEMENT           |
| v      | MBRATION          |
| ж      | OIL MIST          |
| R      | RECORER           |
| x      | TRANSMITTER       |
| A      | ALARM             |
| C      | CONTROL           |
| (H)    | нісн              |
| (HH)   | High <b>Hi</b> gh |
| (L)    | LOW               |
| (LL)   | LOW LOW           |
| (Z)    | ENGINE SHUT DOWN  |

: •.



A-30

i na Second



 $i_{f}$ 

A-31





A-33

ធ



14 T



1.1















n i