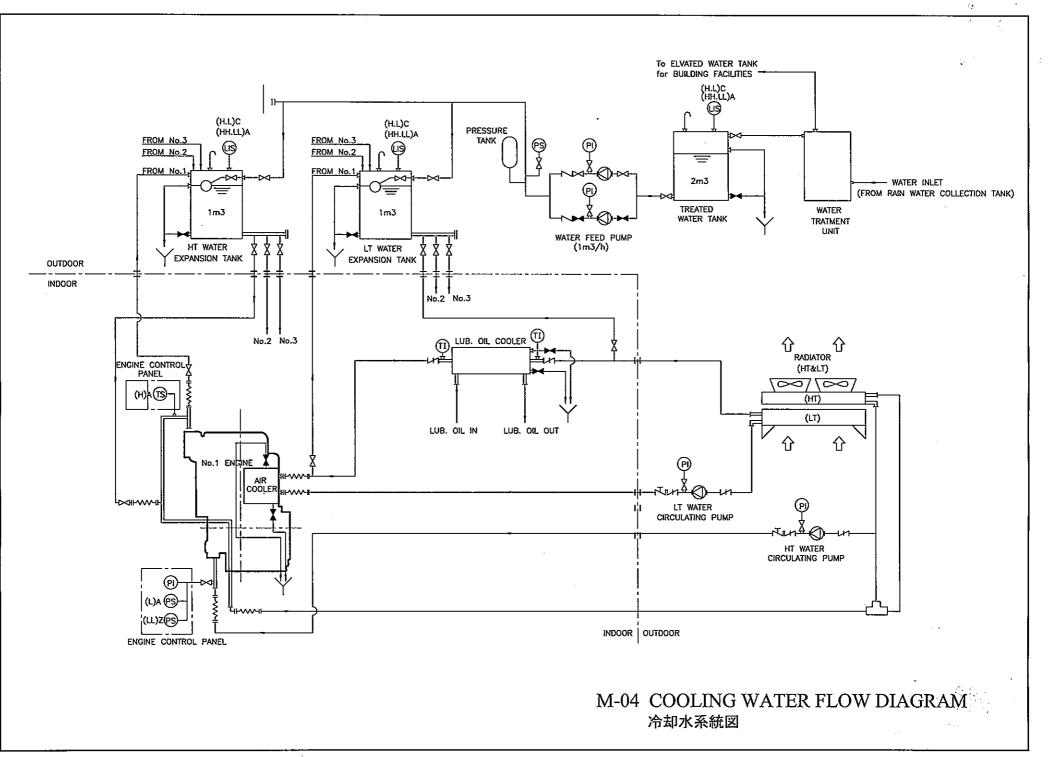

|                               |  |  |  |  |

## 4. INSTRUMENT

| SYMBOL | DESCRIPTIONS      |
|--------|-------------------|
| ٩      | PRESSURE          |
| T      | TEMPERATURE       |
| L      | level.            |
| I      | INDICATOR         |
| ŝ      | Switch            |
| E      | ELEMENT           |
| v      | MBRATION          |
| ж      | OIL MIST          |
| R      | RECORER           |
| x      | TRANSMITTER       |
| A      | ALARM             |
| C      | CONTROL           |
| (H)    | нісн              |
| (HH)   | High <b>Hi</b> gh |
| (L)    | LOW               |
| (LL)   | LOW LOW           |
| (Z)    | ENGINE SHUT DOWN  |

: •.



A-30

i na Second



 $i_{f}$ 

A-31





A-33

ធ



14 T



1.1















n i