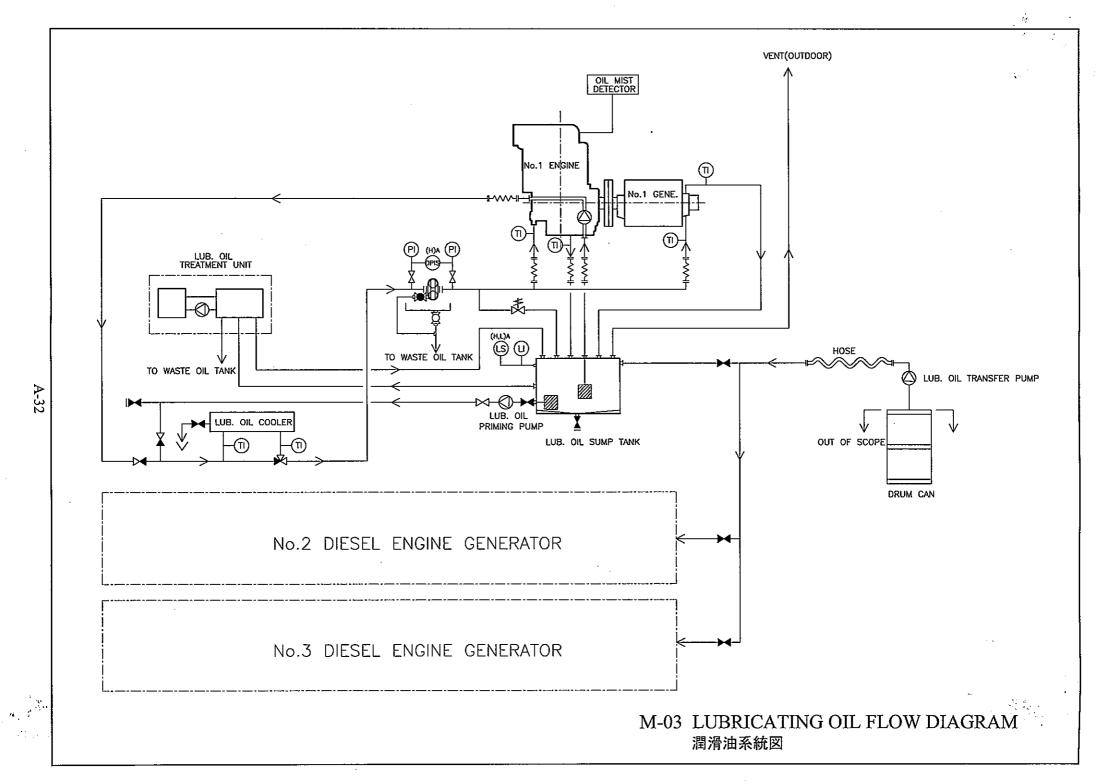

|                               |  |  |  |  |

## 4. INSTRUMENT

| SYMBOL | DESCRIPTIONS      |
|--------|-------------------|
| ٩      | PRESSURE          |
| T      | TEMPERATURE       |
| L      | level.            |
| I      | INDICATOR         |
| ŝ      | Switch            |
| E      | ELEMENT           |
| v      | MBRATION          |
| ж      | OIL MIST          |
| R      | RECORER           |
| x      | TRANSMITTER       |
| A      | ALARM             |
| C      | CONTROL           |
| (H)    | нісн              |
| (HH)   | High <b>Hi</b> gh |
| (L)    | LOW               |
| (LL)   | LOW LOW           |
| (Z)    | ENGINE SHUT DOWN  |

: •.



A-30

i na Second



 $i_{f}$ 

A-31





A-33

ធ



14 T



1.1















n i