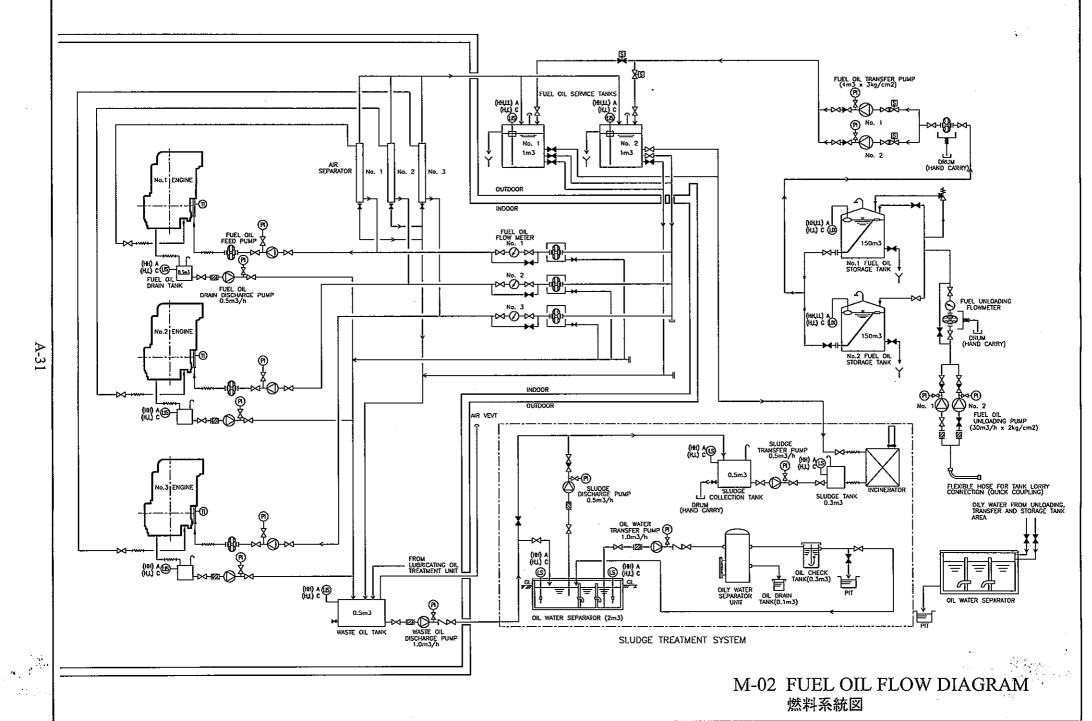

|                               |  |  |  |  |

## 4. INSTRUMENT

| SYMBOL | DESCRIPTIONS      |
|--------|-------------------|
| ٩      | PRESSURE          |
| T      | TEMPERATURE       |
| L      | level.            |
| I      | INDICATOR         |
| ŝ      | Switch            |
| E      | ELEMENT           |
| v      | MBRATION          |
| ж      | OIL MIST          |
| R      | RECORER           |
| x      | TRANSMITTER       |
| A      | ALARM             |
| C      | CONTROL           |
| (H)    | нісн              |
| (HH)   | High <b>Hi</b> gh |
| (L)    | LOW               |
| (LL)   | LOW LOW           |
| (Z)    | ENGINE SHUT DOWN  |

: •.



A-30

i na Second



 $i_{f}$ 

A-31





A-33

ធ



14 T



1.1















n i