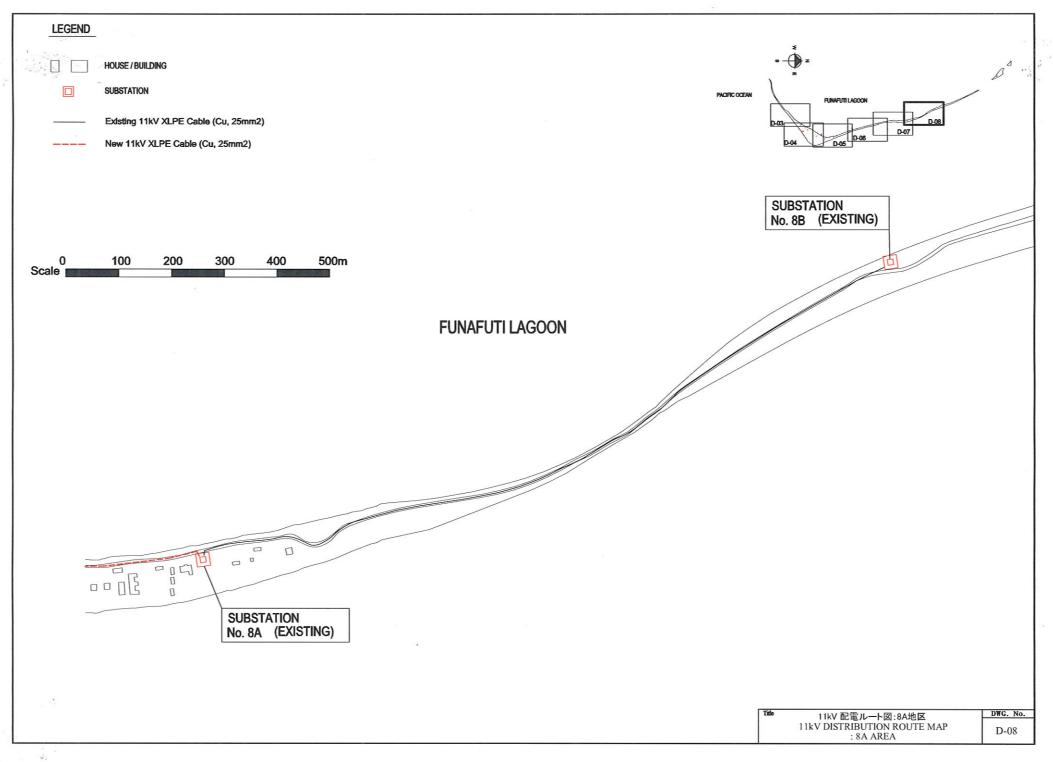

A-001; NEW POWER HOUSE PROFILE AND FINISHING SCHEDULE 新発電機棟 建物概要及び仕上表

|                | ITEM             | QUANTITY | SIZE (W X H)    | REWARKS                                                         |
|----------------|------------------|----------|-----------------|-----------------------------------------------------------------|
| AW<br>1        | ALUMINIUM WINDOW | 16       | 1, 200 × 1, 200 | - HORIZONTAL SLIDING<br>• CREAR FLOAT GLASS t=5mm               |
| AN<br>2        | ALUMIRIUM WINDOW | 2        | 600 X 600       | - HORIZONTAL SLIDING<br>- CREAR FLOAT GLASS 1=5mm               |
| AW<br>3        | ALUMINIUM WINDOW | 3        | I. 200 X I. 200 | • FIXED<br>• CREAR FLOAT GLASS t=5mm                            |
| AW<br>4        | ALUMINIUM WINDOW | 1        | 600 X 600       | • FIXED<br>• CREAR FLOAT GLASS t=5mm                            |
| AU<br>5        | ALUMINIUM WINDOW | 1        | 1, 200 X 1, 200 | - HORIZONTAL SLIDING FOR COUNTER<br>- CREAR FLOAT GLASS t=5mm   |
| AD             | ALUMINIUM DOOR   | 2        | I, 800 X 2, 000 | - DOUBLE SWING<br>- FLASH DOOR                                  |
| AD<br>2        | ALUMINIUM DOOR   | 4        | 900 X 2.000     | • SINGLE SWING<br>• FLASH DOOR                                  |
| AD<br>3        | ALUMINIUM DOOR   | I        | 1, 500 X 2, 000 | DOUBLE SWING, ALUMINIUM FRAME DOOR CREAR FLOAT GLASS 1=5mm      |
|                | ALUMINIUM GRILL  | 2        | 2,000 X 1,500   |                                                                 |
| AG<br>2        | ALUMINIUM GRILL  | 1        | 2, 500 X 1, 500 |                                                                 |
| A6<br>3        | ALUMINIUM GRILL  | 16       | 2.200 × 1.000   |                                                                 |
| SD<br>1        | STEEL DOOR       | 2        | 900 X 2, 000    | - SINGLE SWING, AIR TIGHT TYPE<br>- FLASH DOOR, PAINT FINISH    |
| \$D<br>2       | STEEL DOOR       | 2        | 900 X 2,000     | - SINGLE SWING<br>- FLASH DOOR, PAINT FINISH                    |
| <b>SD</b><br>3 | STEEL DOOR       | 1        | 1, 800 X 2, 000 | - DOUBLE SWING, AIR TIGHT TYPE<br>- FLASH DOOR, PAINT FINISH    |
| SS<br>1        | STEEL SHUTTER    | 1        | 5, 000 X 4, 500 | • ELECTRIC SHUTTER<br>• ACID-RESISTANT PAINT FINISH BY STICKING |
|                | WOODEN DOOR      | 13       | 800 X 2,000     | - SINGLE SUING<br>- FLASH DOOR, PAINT FINISH                    |
| 2              | WOODEN DOOR      | 3        | 600 X 1,800     | - SINGLE SWING<br>- FLASH ROOR, PAINT FINISH                    |
|                | WOODEN DOOR      | 1        | 450 X 1,800     | • SINGLE SWING<br>• FLASH DOOR, PAINT FINISH                    |

: •. •

A-002; NEW POWER HOUSE FITTING SHEDULE 新発電機棟 建具表及び建具符号図

A-004; NEW POWER HOUSE 1st FLOOR PLAN 1/150 新発電機棟 2 階平面図

5.9. .

A-26

-4 I -