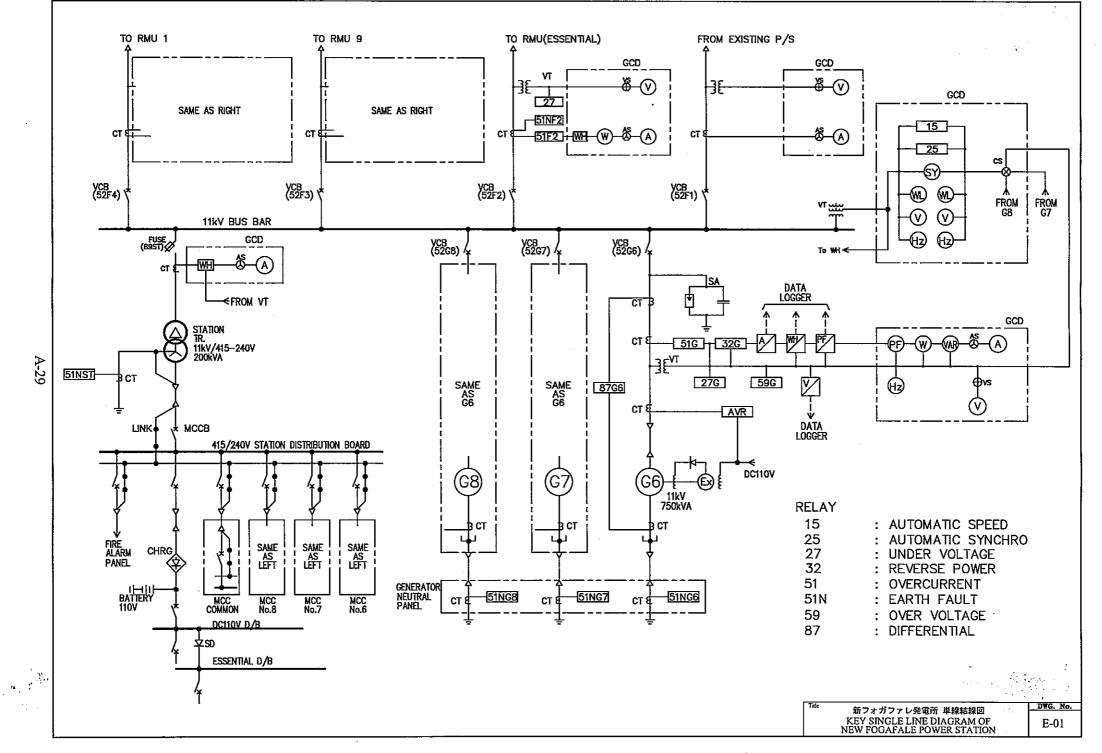

| WOODEN DOOR      | 13       | 800 X 2,000     | - SINGLE SUING<br>- FLASH DOOR, PAINT FINISH                    |
| 2              | WOODEN DOOR      | 3        | 600 X 1,800     | - SINGLE SWING<br>- FLASH ROOR, PAINT FINISH                    |
|                | WOODEN DOOR      | 1        | 450 X 1,800     | • SINGLE SWING<br>• FLASH DOOR, PAINT FINISH                    |







: •. •

A-002; NEW POWER HOUSE FITTING SHEDULE 新発電機棟 建具表及び建具符号図





A-004; NEW POWER HOUSE 1st FLOOR PLAN 1/150 新発電機棟 2 階平面図

5.9. .

A-26

-4 I -



#### SOUTH EAST ELEVATION

· · ·

A-27

#### SOUTH WEST ELEVATION

 $i_{f}$ 

NORTH WEST ELEVATION

NORTH EAST ELEVATION

# A-005; NEW POWER HOUSE ELEVATION 1/200 新発電機棟 立 面 図



SECTION

A-28

n i

.

# A-006; NEW POWER HOUSE SECTION 1/150 新発電機棟 断 面 図

t și



ų

| SYMBOL            | DESCRIPTIONS               |
|-------------------|----------------------------|
|                   | PIPING LINE                |
|                   | HEAT INSULATED PIPING LINE |
|                   | Connected PIPE             |
| <u> </u> 8<br>  8 | Non-Connected Pipe         |
| 4 4<br>4          | OUT OF SCOPE               |
|                   |                            |
|                   |                            |
|                   |                            |
|                   |                            |
|                   |                            |
|                   |                            |
|                   |                            |
|                   |                            |
|                   |