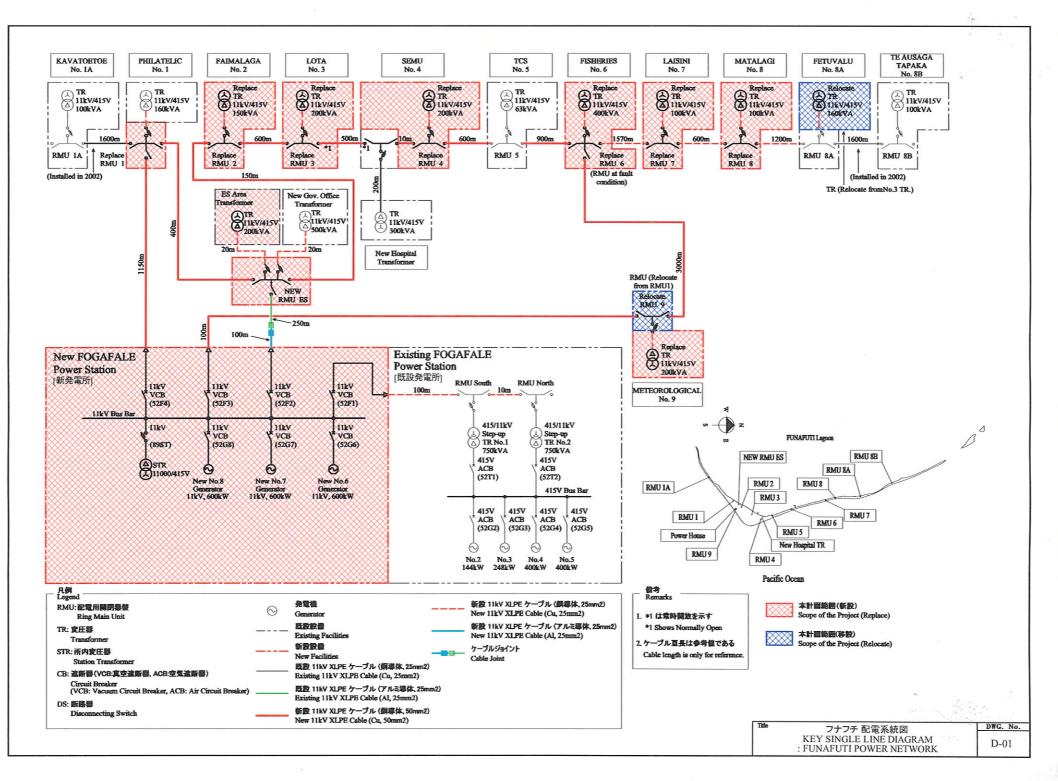

|                               |  |  |  |  |

## 4. INSTRUMENT

| SYMBOL | DESCRIPTIONS      |
|--------|-------------------|
| ٩      | PRESSURE          |
| T      | TEMPERATURE       |
| L      | level.            |
| I      | INDICATOR         |
| ŝ      | Switch            |
| E      | ELEMENT           |
| v      | MBRATION          |
| ж      | OIL MIST          |
| R      | RECORER           |
| x      | TRANSMITTER       |
| A      | ALARM             |
| C      | CONTROL           |
| (H)    | нісн              |
| (HH)   | High <b>Hi</b> gh |
| (L)    | LOW               |
| (LL)   | LOW LOW           |
| (Z)    | ENGINE SHUT DOWN  |

: •.



A-30

i na Second



 $i_{f}$ 

A-31





A-33

ធ



14 T



1.1















n i