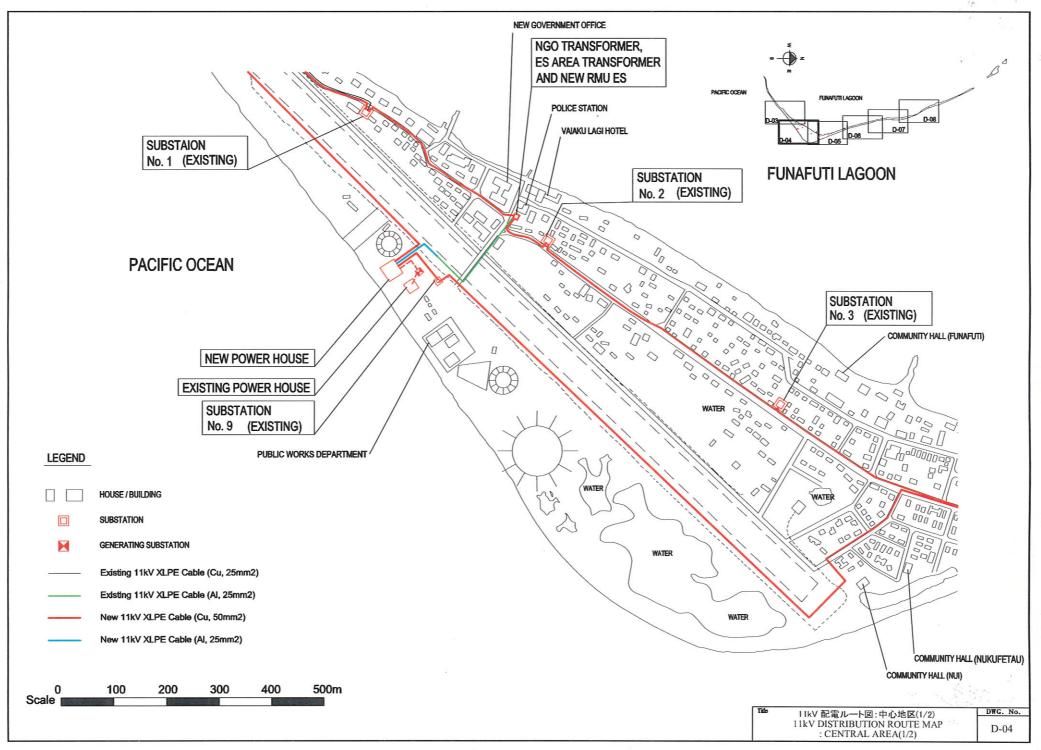

# 6. BASIC DESIGN DRAWINGS

\* BUILDING PROFILE \*

• STRUCTURE AND SCALE : STEEL STRUCTURE, 2STORIES

- FOUNDATION TYPE : SPREAD FOUNDATION

• ALLOWABLE BEARING CAPACITY : 10 ton/m2

• BUILDING FACILITY :

ELECTRIC SERVICE : MAIN FEEDER AND POWER SYSTEM, LIGHTING AND SOCKET OUTLET SYSTEM,

FIRE ALARN SYSTEM, TELEPHONE AND INTERPHONE SYSTEM, LIGTHNING PROTECTION SYSTEM MECHANICAL SERVICE : PLUMBING SYSTEM, VENTILATION AND AIRCONDITIONING SYSTEM

|                                      | · · · · · · · · · · · · · · · · · · ·                                         |                                                                                                                                            | · · · · · · · · · · · · · · · · · · ·                           |  |
|--------------------------------------|-------------------------------------------------------------------------------|--------------------------------------------------------------------------------------------------------------------------------------------|-----------------------------------------------------------------|--|
| SITE AREA                            |                                                                               | 5, 900                                                                                                                                     | n2 (APPROXIMATELY)                                              |  |
| BUILDING AREA                        |                                                                               | 614                                                                                                                                        | a2                                                              |  |
| TOTAL FLOOR AREA                     |                                                                               | 768                                                                                                                                        | a2                                                              |  |
| UNDER GROUND STRUCTÜRE               |                                                                               | R.C. CONST                                                                                                                                 | RUCTION                                                         |  |
| UPPER GROUND STRUCTURE               |                                                                               | STEEL STRU                                                                                                                                 | CTURE                                                           |  |
| 2.                                   | EXTERIOR FINIS                                                                | HING                                                                                                                                       |                                                                 |  |
|                                      |                                                                               | RIRREA MET                                                                                                                                 | A1 DODE H=170==                                                 |  |
| TOP RODF                             |                                                                               | RIBBED METAL RODF H=170mm<br>Acid-Resistant High-polymer Roof Steel Sheet T=D.Bmm                                                          |                                                                 |  |
| 10                                   |                                                                               | WATER PROO                                                                                                                                 | FING BY COATING                                                 |  |
| LOWER ROOF                           |                                                                               | PROTECTION & SLOPING CONCRETE T=80mm(average)                                                                                              |                                                                 |  |
| EXTERIOR WALL<br>Lower exterior wall |                                                                               | RIBBED WALL CLADDING H=34mm<br>ACID-RESISTANT HIGH-POLYNER CLAD STEEL SHEET T=0,6mm with heat insulation<br>Paint Finish on concrete block |                                                                 |  |
| BASE BOARD                           |                                                                               | CONCRETE FINISH                                                                                                                            |                                                                 |  |
| 3.                                   | INTERIOR FINISH                                                               | HING                                                                                                                                       |                                                                 |  |
| ITEM                                 |                                                                               | FINISH                                                                                                                                     | ING / SPECIFICATION                                             |  |
|                                      | DEG ROOM                                                                      | FLOOR                                                                                                                                      | CONCRETE STEEL TROWEL FINISH, OILPROOF PAINT FINISH             |  |
|                                      |                                                                               | WALL                                                                                                                                       | GLASSWOOL ACOUSTIC BOARD &=50mm, CEMENT BOARD %=12mm            |  |
|                                      |                                                                               | CEILING                                                                                                                                    | GLASSWOOL ACOUSTIC BOARD t=50mm, CEMENT BOARD t=12mm            |  |
|                                      | ELECTRICAL RODM                                                               | FLOOR                                                                                                                                      | CONCRETE STEEL TROWEL FINISH, DUSTPROOF PAINT FINISH            |  |
|                                      |                                                                               | WALL                                                                                                                                       | CEMENT BOARD &= 12 PAINT FINISH, PAINT FINISH ON CONCRETE BLOCK |  |
| SF                                   |                                                                               | CEILING                                                                                                                                    | _                                                               |  |
| .                                    | WARE HOUSE                                                                    | FLOOR                                                                                                                                      | CONCRETE STEEL TROWEL FINISH                                    |  |
|                                      |                                                                               | WALL                                                                                                                                       | CEMENT BOARD == 12 PAINT FINISH, PAINT FINISH ON CONCRETE BLOCK |  |
|                                      |                                                                               | CEILING                                                                                                                                    | CEMENT BOARD t=12ma, PAINT FINISH                               |  |
|                                      | TOILET                                                                        | FLOOR                                                                                                                                      | PORCELANE TILE 150X150                                          |  |
|                                      |                                                                               | WALL                                                                                                                                       | CEMENT BOARD 1=12 PAINT FINISH, PAINT FINISH ON WORTAR          |  |
|                                      |                                                                               | CEILING                                                                                                                                    | CEMENT BOARD t=12ma, PAINT FINISH                               |  |
|                                      | OFFICE, SERVER R, M,<br>ENTRANCE HALL<br>CASHER, CORRIDOR<br>INFORMATION ROOM | FLOOR                                                                                                                                      | NORTAR STEEL TROWEL, POLYVINYL TILE t=2.0mm                     |  |
|                                      |                                                                               | WALL                                                                                                                                       | CENENT BOARD t=12ma, PAINT FINISH                               |  |
|                                      |                                                                               | CEILING                                                                                                                                    | CEMENT BORD 1=12mm, ROCKWOOL CEILING BOARD 1=12mm               |  |
|                                      | CONFERENCE ROOM<br>Manager Room<br>Control Room                               | FLOOR                                                                                                                                      | WORTAR STEEL TROWEL, POLYVINYL TILE 1=2.00m                     |  |
|                                      |                                                                               | WALL                                                                                                                                       | CENENT BOARD t=12mm, PAINT FINISH                               |  |
| 1 F                                  |                                                                               | CEILING                                                                                                                                    | CEMENT BORD t=12mm, ROCKWOOL CEILING BOARD t=12mm               |  |
|                                      | BLOWER ROOM                                                                   | FLOOR                                                                                                                                      | CONCRETE STEEL TROWEL FINISH, DUSTPROOF PAINT FINISH            |  |
|                                      |                                                                               | WALL                                                                                                                                       | GLASSWODL ACOUSTIC BOARD t=5Dmm, CEMENT BOARD t=12mm            |  |
|                                      |                                                                               | CEILING                                                                                                                                    | GLASSWOOL ACOUSTIC BOARD 1=50mm, CEMENT BOARD 1=12mm            |  |

A-001; NEW POWER HOUSE PROFILE AND FINISHING SCHEDULE 新発電機棟 建物概要及び仕上表

|                | ITEM             | QUANTITY | SIZE (W X H)    | REWARKS                                                         |
|----------------|------------------|----------|-----------------|-----------------------------------------------------------------|
| AW<br>1        | ALUMINIUM WINDOW | 16       | 1, 200 × 1, 200 | - HORIZONTAL SLIDING<br>• CREAR FLOAT GLASS t=5mm               |
| AN<br>2        | ALUMIRIUM WINDOW | 2        | 600 X 600       | - HORIZONTAL SLIDING<br>- CREAR FLOAT GLASS 1=5mm               |
| AW<br>3        | ALUMINIUM WINDOW | 3        | I. 200 X I. 200 | • FIXED<br>• CREAR FLOAT GLASS t=5mm                            |
| AW<br>4        | ALUMINIUM WINDOW | 1        | 600 X 600       | • FIXED<br>• CREAR FLOAT GLASS t=5mm                            |
| AU<br>5        | ALUMINIUM WINDOW | 1        | 1, 200 X 1, 200 | - HORIZONTAL SLIDING FOR COUNTER<br>- CREAR FLOAT GLASS t=5mm   |
| AD             | ALUMINIUM DOOR   | 2        | I, 800 X 2, 000 | - DOUBLE SWING<br>- FLASH DOOR                                  |
| AD<br>2        | ALUMINIUM DOOR   | 4        | 900 X 2.000     | • SINGLE SWING<br>• FLASH DOOR                                  |
| AD<br>3        | ALUMINIUM DOOR   | I        | 1, 500 X 2, 000 | DOUBLE SWING, ALUMINIUM FRAME DOOR CREAR FLOAT GLASS 1=5mm      |
|                | ALUMINIUM GRILL  | 2        | 2,000 X 1,500   |                                                                 |
| AG<br>2        | ALUMINIUM GRILL  | 1        | 2, 500 X 1, 500 |                                                                 |
| A6<br>3        | ALUMINIUM GRILL  | 16       | 2.200 × 1.000   |                                                                 |
| SD<br>1        | STEEL DOOR       | 2        | 900 X 2, 000    | - SINGLE SWING, AIR TIGHT TYPE<br>- FLASH DOOR, PAINT FINISH    |
| \$D<br>2       | STEEL DOOR       | 2        | 900 X 2,000     | - SINGLE SWING<br>- FLASH DOOR, PAINT FINISH                    |
| <b>SD</b><br>3 | STEEL DOOR       | 1        | 1, 800 X 2, 000 | - DOUBLE SWING, AIR TIGHT TYPE<br>- FLASH DOOR, PAINT FINISH    |
| SS<br>1        | STEEL SHUTTER    | 1        | 5, 000 X 4, 500 | • ELECTRIC SHUTTER<br>• ACID-RESISTANT PAINT FINISH BY STICKING |
|                | WOODEN DOOR      | 13       | 800 X 2,000     | - SINGLE SUING<br>- FLASH DOOR, PAINT FINISH                    |
| 2              | WOODEN DOOR      | 3        | 600 X 1,800     | - SINGLE SWING<br>- FLASH ROOR, PAINT FINISH                    |
|                | WOODEN DOOR      | 1        | 450 X 1,800     | • SINGLE SWING<br>• FLASH DOOR, PAINT FINISH                    |