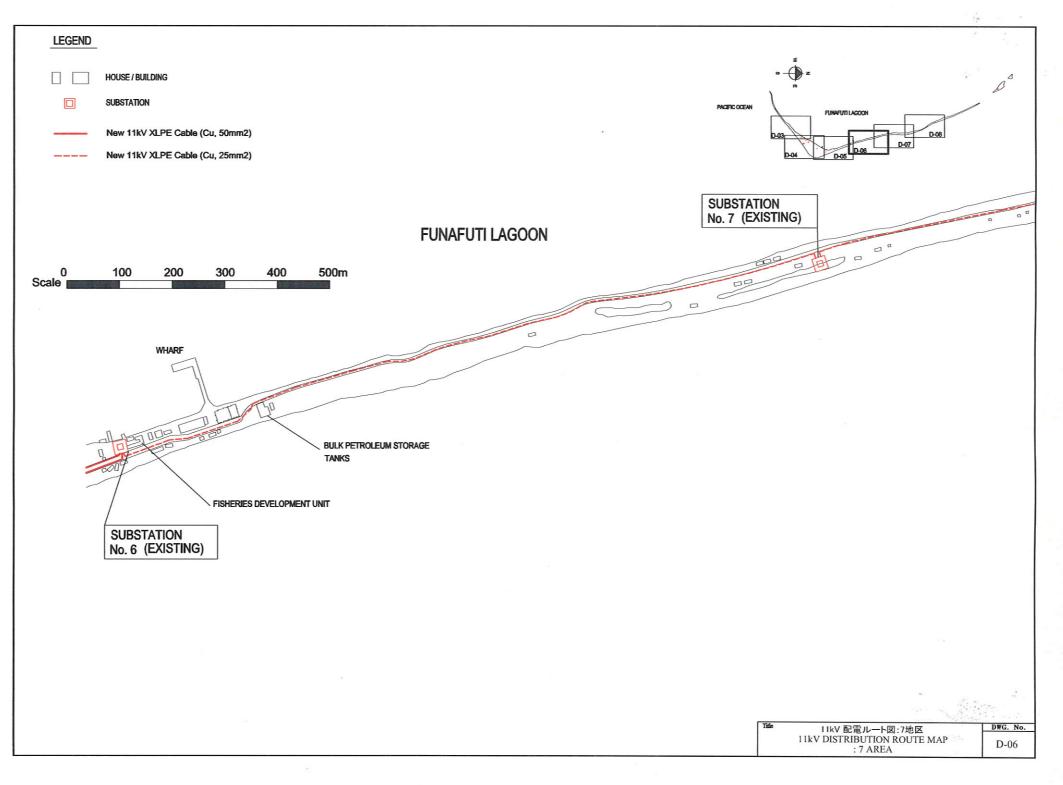

A-001; NEW POWER HOUSE PROFILE AND FINISHING SCHEDULE 新発電機棟 建物概要及び仕上表

|                | ITEM             | QUANTITY | SIZE (W X H)    | REWARKS                                                         |
|----------------|------------------|----------|-----------------|-----------------------------------------------------------------|
| AW<br>1        | ALUMINIUM WINDOW | 16       | 1, 200 × 1, 200 | - HORIZONTAL SLIDING<br>• CREAR FLOAT GLASS t=5mm               |
| AN<br>2        | ALUMIRIUM WINDOW | 2        | 600 X 600       | - HORIZONTAL SLIDING<br>- CREAR FLOAT GLASS 1=5mm               |
| AW<br>3        | ALUMINIUM WINDOW | 3        | I. 200 X I. 200 | • FIXED<br>• CREAR FLOAT GLASS t=5mm                            |
| AW<br>4        | ALUMINIUM WINDOW | 1        | 600 X 600       | • FIXED<br>• CREAR FLOAT GLASS t=5mm                            |
| AU<br>5        | ALUMINIUM WINDOW | 1        | 1, 200 X 1, 200 | - HORIZONTAL SLIDING FOR COUNTER<br>- CREAR FLOAT GLASS t=5mm   |
| AD             | ALUMINIUM DOOR   | 2        | I, 800 X 2, 000 | - DOUBLE SWING<br>- FLASH DOOR                                  |
| AD<br>2        | ALUMINIUM DOOR   | 4        | 900 X 2.000     | • SINGLE SWING<br>• FLASH DOOR                                  |
| AD<br>3        | ALUMINIUM DOOR   | I        | 1, 500 X 2, 000 | DOUBLE SWING, ALUMINIUM FRAME DOOR CREAR FLOAT GLASS 1=5mm      |
|                | ALUMINIUM GRILL  | 2        | 2,000 X 1,500   |                                                                 |
| AG<br>2        | ALUMINIUM GRILL  | 1        | 2, 500 X 1, 500 |                                                                 |
| A6<br>3        | ALUMINIUM GRILL  | 16       | 2.200 × 1.000   |                                                                 |
| SD<br>1        | STEEL DOOR       | 2        | 900 X 2, 000    | - SINGLE SWING, AIR TIGHT TYPE<br>- FLASH DOOR, PAINT FINISH    |
| \$D<br>2       | STEEL DOOR       | 2        | 900 X 2,000     | - SINGLE SWING<br>- FLASH DOOR, PAINT FINISH                    |
| <b>SD</b><br>3 | STEEL DOOR       | 1        | 1, 800 X 2, 000 | - DOUBLE SWING, AIR TIGHT TYPE<br>- FLASH DOOR, PAINT FINISH    |
| SS<br>1        | STEEL SHUTTER    | 1        | 5, 000 X 4, 500 | • ELECTRIC SHUTTER<br>• ACID-RESISTANT PAINT FINISH BY STICKING |
|                | WOODEN DOOR      | 13       | 800 X 2,000     | - SINGLE SUING<br>- FLASH DOOR, PAINT FINISH                    |
| 2              | WOODEN DOOR      | 3        | 600 X 1,800     | - SINGLE SWING<br>- FLASH ROOR, PAINT FINISH                    |
|                | WOODEN DOOR      | 1        | 450 X 1,800     | • SINGLE SWING<br>• FLASH DOOR, PAINT FINISH                    |

: •. •

A-002; NEW POWER HOUSE FITTING SHEDULE 新発電機棟 建具表及び建具符号図

A-004; NEW POWER HOUSE 1st FLOOR PLAN 1/150 新発電機棟 2 階平面図

5.9. .

A-26

-4 I -