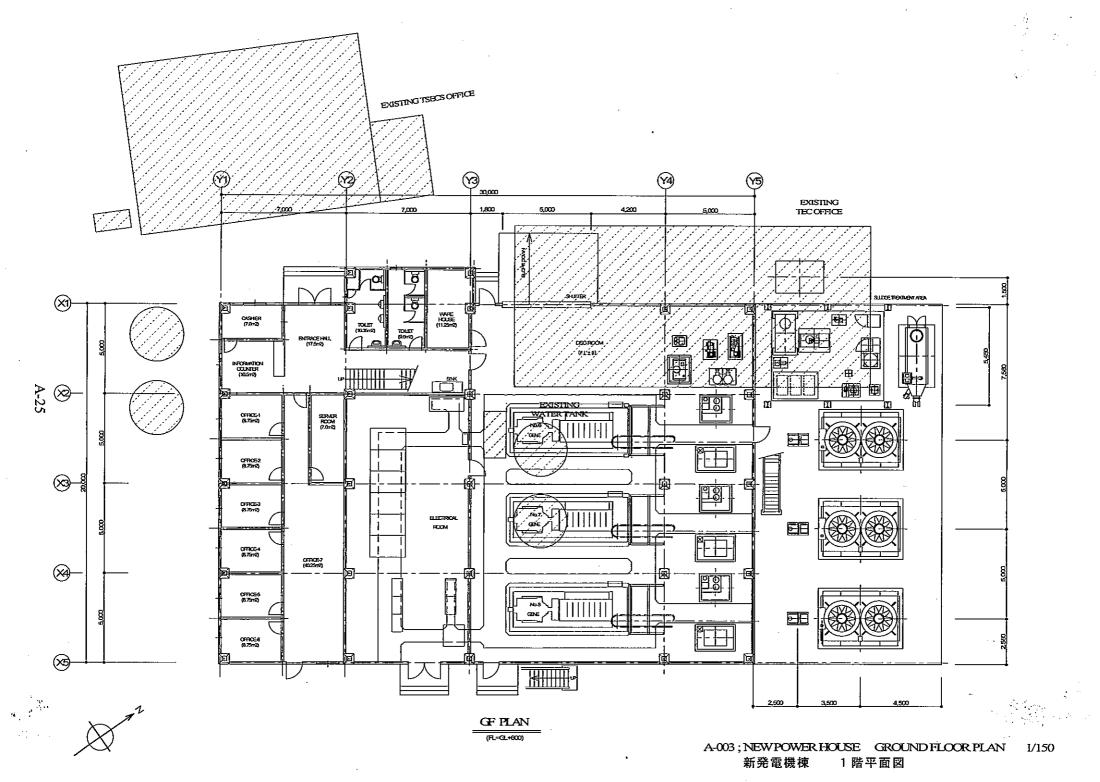

A-001; NEW POWER HOUSE PROFILE AND FINISHING SCHEDULE 新発電機棟 建物概要及び仕上表

|                | ITEM             | QUANTITY | SIZE (W X H)    | REWARKS                                                         |
|----------------|------------------|----------|-----------------|-----------------------------------------------------------------|
| AW<br>1        | ALUMINIUM WINDOW | 16       | 1, 200 × 1, 200 | - HORIZONTAL SLIDING<br>• CREAR FLOAT GLASS t=5mm               |
| AN<br>2        | ALUMIRIUM WINDOW | 2        | 600 X 600       | - HORIZONTAL SLIDING<br>- CREAR FLOAT GLASS 1=5mm               |
| AW<br>3        | ALUMINIUM WINDOW | 3        | I. 200 X I. 200 | • FIXED<br>• CREAR FLOAT GLASS t=5mm                            |
| AW<br>4        | ALUMINIUM WINDOW | 1        | 600 X 600       | • FIXED<br>• CREAR FLOAT GLASS t=5mm                            |
| AU<br>5        | ALUMINIUM WINDOW | 1        | 1, 200 X 1, 200 | - HORIZONTAL SLIDING FOR COUNTER<br>- CREAR FLOAT GLASS t=5mm   |
| AD             | ALUMINIUM DOOR   | 2        | I, 800 X 2, 000 | - DOUBLE SWING<br>- FLASH DOOR                                  |
| AD<br>2        | ALUMINIUM DOOR   | 4        | 900 X 2.000     | • SINGLE SWING<br>• FLASH DOOR                                  |
| AD<br>3        | ALUMINIUM DOOR   | I        | 1, 500 X 2, 000 | DOUBLE SWING, ALUMINIUM FRAME DOOR CREAR FLOAT GLASS 1=5mm      |
|                | ALUMINIUM GRILL  | 2        | 2,000 X 1,500   |                                                                 |
| AG<br>2        | ALUMINIUM GRILL  | 1        | 2, 500 X 1, 500 |                                                                 |
| A6<br>3        | ALUMINIUM GRILL  | 16       | 2.200 × 1.000   |                                                                 |
| SD<br>1        | STEEL DOOR       | 2        | 900 X 2, 000    | - SINGLE SWING, AIR TIGHT TYPE<br>- FLASH DOOR, PAINT FINISH    |
| \$D<br>2       | STEEL DOOR       | 2        | 900 X 2,000     | - SINGLE SWING<br>- FLASH DOOR, PAINT FINISH                    |
| <b>SD</b><br>3 | STEEL DOOR       | 1        | 1, 800 X 2, 000 | - DOUBLE SWING, AIR TIGHT TYPE<br>- FLASH DOOR, PAINT FINISH    |
| SS<br>1        | STEEL SHUTTER    | 1        | 5, 000 X 4, 500 | • ELECTRIC SHUTTER<br>• ACID-RESISTANT PAINT FINISH BY STICKING |
|                | WOODEN DOOR      | 13       | 800 X 2,000     | - SINGLE SUING<br>- FLASH DOOR, PAINT FINISH                    |
| 2              | WOODEN DOOR      | 3        | 600 X 1,800     | - SINGLE SWING<br>- FLASH ROOR, PAINT FINISH                    |
|                | WOODEN DOOR      | 1        | 450 X 1,800     | • SINGLE SWING<br>• FLASH DOOR, PAINT FINISH                    |

: •. •

A-002; NEW POWER HOUSE FITTING SHEDULE 新発電機棟 建具表及び建具符号図

A-004; NEW POWER HOUSE 1st FLOOR PLAN 1/150 新発電機棟 2 階平面図

5.9. .

A-26

-4 I -