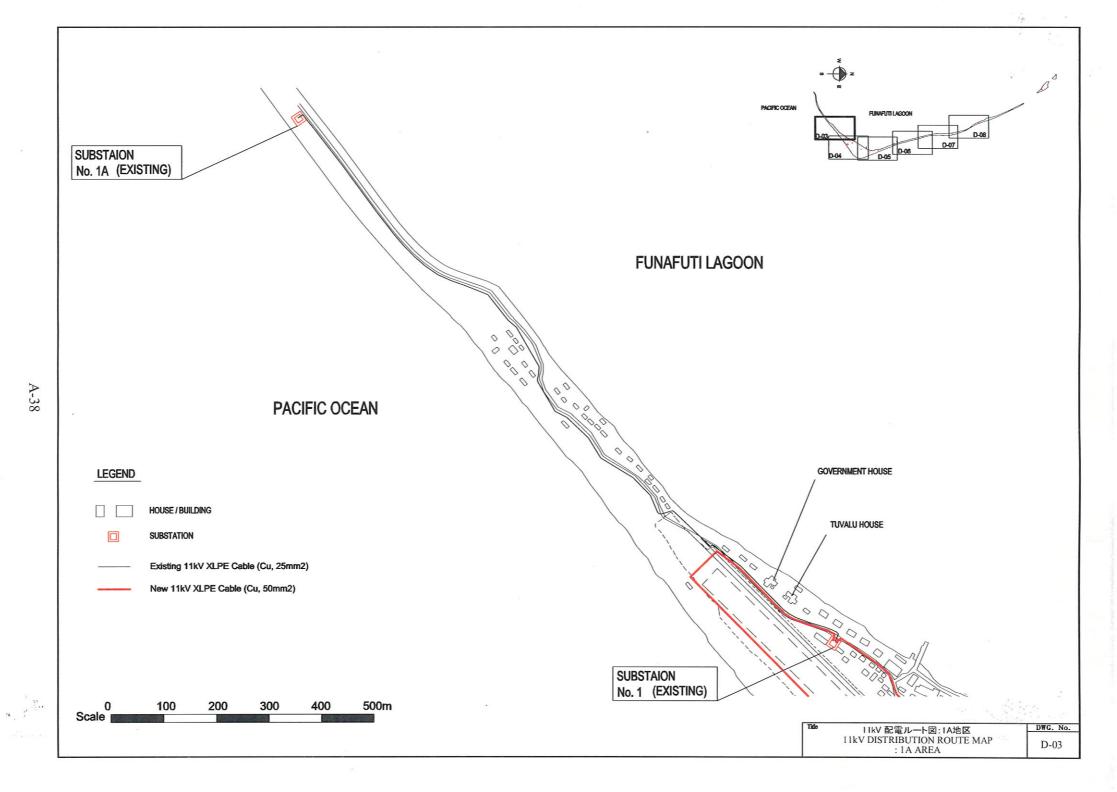

# 6. BASIC DESIGN DRAWINGS

\* BUILDING PROFILE \*

• STRUCTURE AND SCALE : STEEL STRUCTURE, 2STORIES

- FOUNDATION TYPE : SPREAD FOUNDATION

• ALLOWABLE BEARING CAPACITY : 10 ton/m2

• BUILDING FACILITY :

ELECTRIC SERVICE : MAIN FEEDER AND POWER SYSTEM, LIGHTING AND SOCKET OUTLET SYSTEM,

FIRE ALARN SYSTEM, TELEPHONE AND INTERPHONE SYSTEM, LIGTHNING PROTECTION SYSTEM MECHANICAL SERVICE : PLUMBING SYSTEM, VENTILATION AND AIRCONDITIONING SYSTEM

|                                      | · · · · · · · · · · · · · · · · · · ·                                         |                                                                                                                                            | · · · · · · · · · · · · · · · · · · ·                           |  |
|--------------------------------------|-------------------------------------------------------------------------------|--------------------------------------------------------------------------------------------------------------------------------------------|-----------------------------------------------------------------|--|
| SITE AREA                            |                                                                               | 5, 900                                                                                                                                     | n2 (APPROXIMATELY)                                              |  |
| BUILDING AREA                        |                                                                               | 614                                                                                                                                        | a2                                                              |  |
| TOTAL FLOOR AREA                     |                                                                               | 768                                                                                                                                        | a2                                                              |  |
| UNDER GROUND STRUCTÜRE               |                                                                               | R.C. CONST                                                                                                                                 | RUCTION                                                         |  |
| UPPER GROUND STRUCTURE               |                                                                               | STEEL STRU                                                                                                                                 | CTURE                                                           |  |
| 2.                                   | EXTERIOR FINIS                                                                | HING                                                                                                                                       |                                                                 |  |
|                                      |                                                                               | RIRREA MET                                                                                                                                 | A1 DODE H=170==                                                 |  |
| TOP RODF                             |                                                                               | RIBBED METAL RODF H=170mm<br>Acid-Resistant High-polymer Roof Steel Sheet T=D.Bmm                                                          |                                                                 |  |
| 10                                   |                                                                               | WATER PROO                                                                                                                                 | FING BY COATING                                                 |  |
| LOWER ROOF                           |                                                                               | PROTECTION & SLOPING CONCRETE T=80mm(average)                                                                                              |                                                                 |  |
| EXTERIOR WALL<br>Lower exterior wall |                                                                               | RIBBED WALL CLADDING H=34mm<br>ACID-RESISTANT HIGH-POLYNER CLAD STEEL SHEET T=0,6mm with heat insulation<br>Paint Finish on concrete block |                                                                 |  |
| BASE BOARD                           |                                                                               | CONCRETE FINISH                                                                                                                            |                                                                 |  |
| 3.                                   | INTERIOR FINISH                                                               | HING                                                                                                                                       |                                                                 |  |
| ITEM                                 |                                                                               | FINISH                                                                                                                                     | ING / SPECIFICATION                                             |  |
|                                      | DEG ROOM                                                                      | FLOOR                                                                                                                                      | CONCRETE STEEL TROWEL FINISH, OILPROOF PAINT FINISH             |  |
|                                      |                                                                               | WALL                                                                                                                                       | GLASSWOOL ACOUSTIC BOARD &=50mm, CEMENT BOARD %=12mm            |  |
|                                      |                                                                               | CEILING                                                                                                                                    | GLASSWOOL ACOUSTIC BOARD t=50mm, CEMENT BOARD t=12mm            |  |
|                                      | ELECTRICAL RODM                                                               | FLOOR                                                                                                                                      | CONCRETE STEEL TROWEL FINISH, DUSTPROOF PAINT FINISH            |  |
|                                      |                                                                               | WALL                                                                                                                                       | CEMENT BOARD &= 12 PAINT FINISH, PAINT FINISH ON CONCRETE BLOCK |  |
| SF                                   |                                                                               | CEILING                                                                                                                                    | _                                                               |  |
| .                                    | WARE HOUSE                                                                    | FLOOR                                                                                                                                      | CONCRETE STEEL TROWEL FINISH                                    |  |
|                                      |                                                                               | WALL                                                                                                                                       | CEMENT BOARD == 12 PAINT FINISH, PAINT FINISH ON CONCRETE BLOCK |  |
|                                      |                                                                               | CEILING                                                                                                                                    | CEMENT BOARD t=12ma, PAINT FINISH                               |  |
|                                      | TOILET                                                                        | FLOOR                                                                                                                                      | PORCELANE TILE 150X150                                          |  |
|                                      |                                                                               | WALL                                                                                                                                       | CEMENT BOARD 1=12 PAINT FINISH, PAINT FINISH ON WORTAR          |  |
|                                      |                                                                               | CEILING                                                                                                                                    | CEMENT BOARD t=12ma, PAINT FINISH                               |  |
|                                      | OFFICE, SERVER R, M,<br>ENTRANCE HALL<br>CASHER, CORRIDOR<br>INFORMATION ROOM | FLOOR                                                                                                                                      | NORTAR STEEL TROWEL, POLYVINYL TILE t=2.0mm                     |  |
|                                      |                                                                               | WALL                                                                                                                                       | CENENT BOARD t=12ma, PAINT FINISH                               |  |
|                                      |                                                                               | CEILING                                                                                                                                    | CEMENT BORD 1=12mm, ROCKWOOL CEILING BOARD 1=12mm               |  |
|                                      | CONFERENCE ROOM<br>Manager Room<br>Control Room                               | FLOOR                                                                                                                                      | WORTAR STEEL TROWEL, POLYVINYL TILE 1=2.00m                     |  |
|                                      |                                                                               | WALL                                                                                                                                       | CENENT BOARD t=12mm, PAINT FINISH                               |  |
| 1 F                                  |                                                                               | CEILING                                                                                                                                    | CEMENT BORD t=12mm, ROCKWOOL CEILING BOARD t=12mm               |  |
|                                      | BLOWER ROOM                                                                   | FLOOR                                                                                                                                      | CONCRETE STEEL TROWEL FINISH, DUSTPROOF PAINT FINISH            |  |
|                                      |                                                                               | WALL                                                                                                                                       | GLASSWODL ACOUSTIC BOARD t=5Dmm, CEMENT BOARD t=12mm            |  |
|                                      |                                                                               | CEILING                                                                                                                                    | GLASSWOOL ACOUSTIC BOARD 1=50mm, CEMENT BOARD 1=12mm            |  |

A-001; NEW POWER HOUSE PROFILE AND FINISHING SCHEDULE 新発電機棟 建物概要及び仕上表

|                | ITEM             | QUANTITY | SIZE (W X H)    | REWARKS                                                         |
|----------------|------------------|----------|-----------------|-----------------------------------------------------------------|
| AW<br>1        | ALUMINIUM WINDOW | 16       | 1, 200 × 1, 200 | - HORIZONTAL SLIDING<br>• CREAR FLOAT GLASS t=5mm               |
| AN<br>2        | ALUMIRIUM WINDOW | 2        | 600 X 600       | - HORIZONTAL SLIDING<br>- CREAR FLOAT GLASS 1=5mm               |
| AW<br>3        | ALUMINIUM WINDOW | 3        | I. 200 X I. 200 | • FIXED<br>• CREAR FLOAT GLASS t=5mm                            |
| AW<br>4        | ALUMINIUM WINDOW | 1        | 600 X 600       | • FIXED<br>• CREAR FLOAT GLASS t=5mm                            |
| AU<br>5        | ALUMINIUM WINDOW | 1        | 1, 200 X 1, 200 | - HORIZONTAL SLIDING FOR COUNTER<br>- CREAR FLOAT GLASS t=5mm   |
| AD             | ALUMINIUM DOOR   | 2        | I, 800 X 2, 000 | - DOUBLE SWING<br>- FLASH DOOR                                  |
| AD<br>2        | ALUMINIUM DOOR   | 4        | 900 X 2.000     | • SINGLE SWING<br>• FLASH DOOR                                  |
| AD<br>3        | ALUMINIUM DOOR   | I        | 1, 500 X 2, 000 | DOUBLE SWING, ALUMINIUM FRAME DOOR CREAR FLOAT GLASS 1=5mm      |
|                | ALUMINIUM GRILL  | 2        | 2,000 X 1,500   |                                                                 |
| AG<br>2        | ALUMINIUM GRILL  | 1        | 2, 500 X 1, 500 |                                                                 |
| A6<br>3        | ALUMINIUM GRILL  | 16       | 2.200 × 1.000   |                                                                 |
| SD<br>1        | STEEL DOOR       | 2        | 900 X 2, 000    | - SINGLE SWING, AIR TIGHT TYPE<br>- FLASH DOOR, PAINT FINISH    |
| \$D<br>2       | STEEL DOOR       | 2        | 900 X 2,000     | - SINGLE SWING<br>- FLASH DOOR, PAINT FINISH                    |
| <b>SD</b><br>3 | STEEL DOOR       | 1        | 1, 800 X 2, 000 | - DOUBLE SWING, AIR TIGHT TYPE<br>- FLASH DOOR, PAINT FINISH    |
| SS<br>1        | STEEL SHUTTER    | 1        | 5, 000 X 4, 500 | • ELECTRIC SHUTTER<br>• ACID-RESISTANT PAINT FINISH BY STICKING |
|                | WOODEN DOOR      | 13       | 800 X 2,000     | - SINGLE SUING<br>- FLASH DOOR, PAINT FINISH                    |
| 2              | WOODEN DOOR      | 3        | 600 X 1,800     | - SINGLE SWING<br>- FLASH ROOR, PAINT FINISH                    |
|                | WOODEN DOOR      | 1        | 450 X 1,800     | • SINGLE SWING<br>• FLASH DOOR, PAINT FINISH                    |