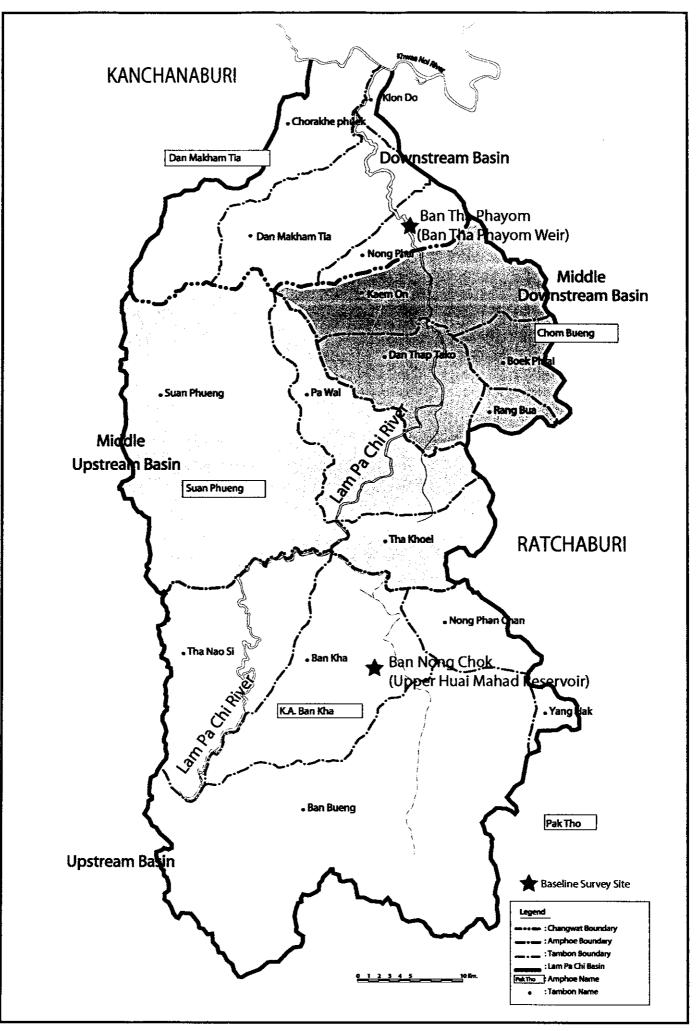

### **Baseline Survey** for the Pilot Projects

December 2003

Sanyu Consultants Inc.

Location of Baseline Survey Site for Pilot Projects

### 1. Survey Area

Field survey is carried on in two villages of two Tambons (Sub-Districts) of Ratchaburi and Kanchanaburi Provinces. Those areas are:

- Ban Nong Chok (village no.4), Tambon Nong Phan Chan, Ban Kha Minor District of Ratchaburi Province, and
- Ban Tha Phayom (village No.4), Tambon Nong Phai, Dan Ma Kham Tia District of Kanchanaburi Province.