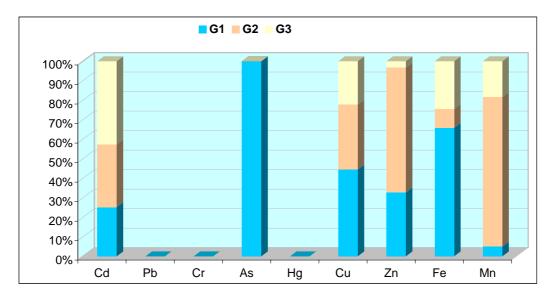

.  $BOD_5$ , TOC,  $COD_{cr}$  and DO of groundwater samples at the landfill sites and also the deep well water near the car washing place of DCC central garage at Dhaka (Dry Season).



Figure 19. Turbidity, Total SS, Alkalinity and Chloride of groundwater samples at the landfill sites and also the deep well water near the car washing place of DCC central garage at Dhaka (Dry Season).

The groundwater near the landfill sites is seen to be safe from the contamination of metals except Cadmium, which is shown in **Figure-20**. It means that metals are adsorbed or absorbed by the different agents and they can also be captured depending on surface charge of the media. But higher concentrations than standard of iron, Arsenic and manganese in the groundwater near Matuail dumpsite are alarming.



Figure-20: Percentage amount of metals in ground water samples near two landfill sites

Bangladesh University of Engineering & Technology Dhaka - 1000, Bangladesh



**ाका -**ऽ०००, वाश्नातन्न

**পুরকৌশল বিভাগ** বাংলাদেশ প্রকৌশল বিশুবিদ্যালয়

Tel: PABX 8614640-4, Ext. 7224; 9665639, Fax: 8613026

## ENVIRONMENTAL ENGINEERING LABORATORY

# PHYSICAL / CHEMICAL / BACTERIOLOGICAL ANALYSIS OF WATER AND LEACHATE SAMPLES

| RTC NO. : | RTC No.: 4520/03-04/CE                                                                        | Date:     | Date: 22/2/2004                                  |
|-----------|-----------------------------------------------------------------------------------------------|-----------|--------------------------------------------------|
| Sent By:  | Sent By: Mr. Md. Na