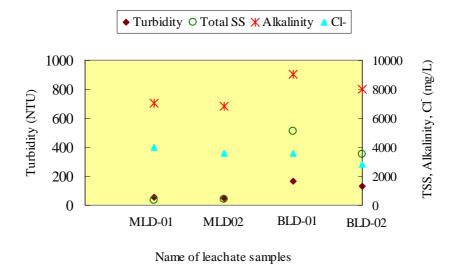

f Groundwater                             | 4-15 |
| App | pendix 1 Water Quality Analysis Data (Dry Season)   | 4-19 |
| App | pendix 2 Water Quality Analysis Data (Rainy Season) | 4-23 |

### WATER QUALITY ANALYSIS SURVEY AT LANDFILL SITES Dry Season

### 1. Analysis of Leachates

Figure 1 represents the BOD<sub>5</sub>, TOC, COD<sub>cr</sub> and DO and Figure 2 illustrates the turbidity, TSS, alkalinity and chloride of leachates in Matuail and Beri Bandh dumpsites. As mentioned early that the age of Matuail dumpsite is older that that of Beri Bandh dumpsite, BOD<sub>5</sub>, TOC and COD<sub>cr</sub> of the leachate in Matuail are much higher than that in Beri Bandh. In both cases the leachate is stored in confined places, which indicates the increase of the above parameters with time.



Figure 2. Turbidity, TSS, Alkalinity and Chloride of leachates in two dumpsites.

The Bangladesh standards for industrial effluent (discharged to irrigable land and inland surface water), inland surface water (irrigation purpose) and drinking water are shown in Table 3 of Appendices A, which is also shown in Appendices C 1. In Appendices C 1, the value of each parameter is compared with the respective considerable standards. In Bangladesh, there is no standard for leachate. In this report, the values for industrial effluent will be compared with the quality of leachate, while inland surface water standards will be considered as for surface water and the standards for drinking water will be considered as for groundwater. Both of dumpsites are surrounded by paddy fields. So during sampling