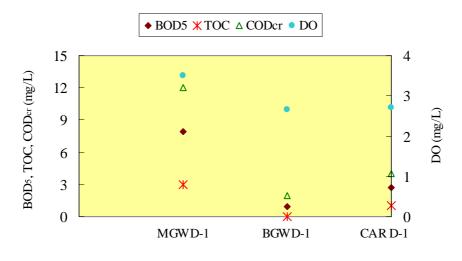

bidity, TSS, alkalinity and chloride of groundwaters in Matuail and Beri Bandh dumpsites and also deep well water near the central car washing place at Sayedabadh, Dhaka respectively. The water qualities in most the cases are close and more than the drinking water standards of Bangladesh. BOD<sub>5</sub>, SS, COD<sub>cr</sub>, total phosphorus, iron and manganese of the groundwater near Matuail dumpsite are higher than standard. On the other hand, total phosphorus and SS are higher than standard in all cases. Phosphorus is used as nutrient for the microorganisms. There are many factories close to Matuail dumpsite and Beri Bandh is also close to bus stand and few mechanical workshops. The shallow tubewell water quality near Matuail dumpsite is becoming worse, which is a long-term process.



Name of leachate samples

**Figure 7.** BOD<sub>5</sub>, TOC, COD<sub>cr</sub> and DO of groundwater samples at the landfill sites and also the deep well water near the car washing place (central garage at Dhaka).



**Figure 8.** Turbidity, Total SS, Alkalinity and Chloride of groundwater samples at the landfill sites and also the deep well water near the car washing place (central garage at Dhaka).

Water chemistry, engineering and microbiology say that once the BOD<sub>5</sub>, and COD<sub>cr</sub>, higher, and DO is less than standard and where total phosphorus (T-P) is also high, the number of microorganisms must be higher. Here the SS is also higher, but ultimately not a single bacterium was found among the ground water samples. However, the groundwater near the dumpsite is still s