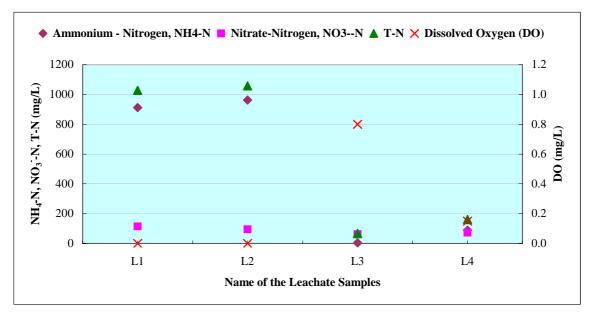

agents and they can also be captured depending on surface charge of the media. But higher concentrations than standard of iron and manganese in the groundwater near Matuail dumpsite are alarming.

### **Rainy Season**

### 4. Analysis of Leachates

**Figure-6** represents the BOD<sub>5</sub> and COD<sub>Cr</sub> and **Figure-7** illustrates the NH<sub>4</sub>-N, NO<sub>3</sub>-N, T-N and DO of leachates in Matuail and Beri Bandh landfill sites. Sample ML2 was taken from the stagnant leachate of Matuail site, which contains much high BOD and COD. NH<sub>4</sub>-N and T-N for both the samples of Matuail site are much higher than that of Beri Bandh site, which indicates the increase of the above parameters with time.



Figure-6: BOD<sub>5</sub> and CODcr of leachates in two landfill sites



Figure-7: NH<sub>4</sub>-N, NO<sub>3</sub>-N, T-N and DO of leachates in two landfill sites

Some parameters of leachate during dry season analysis have been presented in the **Figure-8** and **Figure-9** for the ready reference of the results with the rainy season sampling. Where it shows that normally concentration of all the parameters is higher than that of rainy season concentration.



Figure-8: BOD5, TOC, CODcr and DO of leachates in two dumpsites (Dry Season)



Figure-9: Turbidity, TSS, Alkalinity and Chloride of leachates in two dumpsites (Dry Season)

DO concentration is very low in the leachate. It has been observed in general that concentration of different parameters is lesser in the Rainy season sampling than that of dry season sampling, these may perhaps be due to dilutio