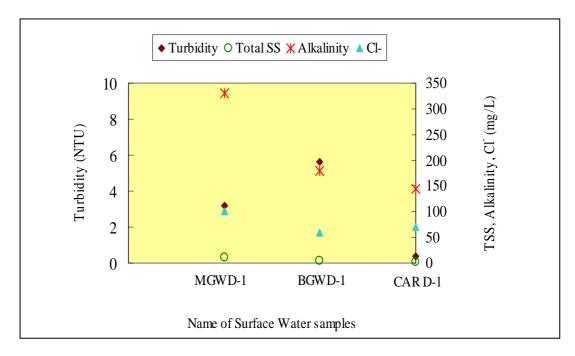

|
| 23         | Iron, Fe                                                   | mg/L         | 1.7               | 0.25             | 0.63             | 0.3-1.0                        |
| 24         | Manganese, Mn                                              | mg/L         | 0.013             | 0.20             | 0.048            | 0.1                            |

TNTC\*= Too numerous to count

Figure-18 and Figure- 19 show some parameters concentration of ground water during dry season sampling, which represent relatively better quality of ground water than rainy season.



Figure 18.  $BOD_5$ , TOC,  $COD_{cr}$  and DO of groundwater samples at the landfill sites and also the deep well water near the car washing place of DCC central garage at Dhaka (Dry Season).



Figure 19. Turbidity, Total SS, Alkalinity and Chloride of groundwater samples at the landfill sites and also the deep well water near the car washing place of DCC central garage at Dhaka (Dry Season).

The groundwater near the landfill sites is seen to be safe from the contamination of metals except Cadmium, which is shown in **Figure-20**. It means that metals are adsorbed or absorbed by the different agents and they can also be captured depending on surface charge of the media. But higher concentrations than standard of iron, Arsenic and manganese in the groundwater near Matuail dumpsite are alarming.



Figure-20: Percentage amount of metals in ground water samples near two landfill sites

Bangladesh University of Engineering & Technology Dhaka - 1000, Bangladesh



**ाका -**ऽ०००, वा