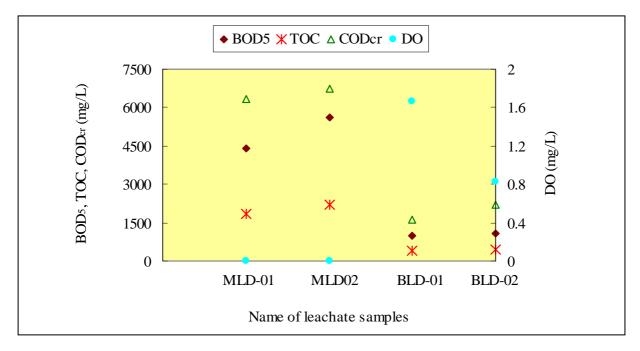

of leachates in Matuail and Beri Bandh landfill sites. Sample ML2 was taken from the stagnant leachate of Matuail site, which contains much high BOD and COD. NH<sub>4</sub>-N and T-N for both the samples of Matuail site are much higher than that of Beri Bandh site, which indicates the increase of the above parameters with time.



Figure-6: BOD<sub>5</sub> and CODcr of leachates in two landfill sites



Figure-7: NH<sub>4</sub>-N, NO<sub>3</sub>-N, T-N and DO of leachates in two landfill sites

Some parameters of leachate during dry season analysis have been presented in the **Figure-8** and **Figure-9** for the ready reference of the results with the rainy season sampling. Where it shows that normally concentration of all the parameters is higher than that of rainy season concentration.



Figure-8: BOD5, TOC, CODcr and DO of leachates in two dumpsites (Dry Season)



Figure-9: Turbidity, TSS, Alkalinity and Chloride of leachates in two dumpsites (Dry Season)

DO concentration is very low in the leachate. It has been observed in general that concentration of different parameters is lesser in the Rainy season sampling than that of dry season sampling, these may perhaps be due to dilution of the sample with rainwater.

The Bangladesh standards for industrial effluent (discharged to irrigable land and inland surface water), inland surface water (irrigation purpose) and drinking water are shown in Appendix-A. In **Table-3**, the value of each parameter is compared with the respective considerable standards of Bangladesh. Leachate quality will be compared with the effluent stan