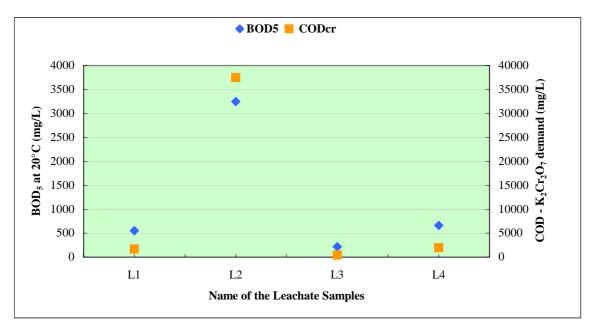

ayedabadh.

It means that metals are adsorbed or absorbed by the different agents and they can also be captured depending on surface charge of the media. But higher concentrations than standard of iron and manganese in the groundwater near Matuail dumpsite are alarming.

### **Rainy Season**

### 4. Analysis of Leachates

**Figure-6** represents the BOD<sub>5</sub> and COD<sub>Cr</sub> and **Figure-7** illustrates the NH<sub>4</sub>-N, NO<sub>3</sub>-N, T-N and DO of leachates in Matuail and Beri Bandh landfill sites. Sample ML2 was taken from the stagnant leachate of Matuail site, which contains much high BOD and COD. NH<sub>4</sub>-N and T-N for both the samples of Matuail site are much higher than that of Beri Bandh site, which indicates the increase of the above parameters with time.



Figure-6: BOD<sub>5</sub> and CODcr of leachates in two landfill sites



Figure-7: NH<sub>4</sub>-N, NO<sub>3</sub>-N, T-N and DO of leachates in two landfill sites

Some parameters of leachate during dry season analysis have been presented in the **Figure-8** and **Figure-9** for the ready reference of the results with the rainy season sampling. Where it shows that normally concentration of all the parameters is higher than that of rainy season concentration.



Figure-8: BOD5, TOC, CODcr and DO of leachates in two dumpsites (Dry Season)



Figure-9: Turbidity, TSS, Alkalinity and Chloride of leachates in two dumpsites (Dry Season)

DO concentration is very low in the leachate. It has been observed in general that concentration of different parameters is lesser in the Rainy season samp