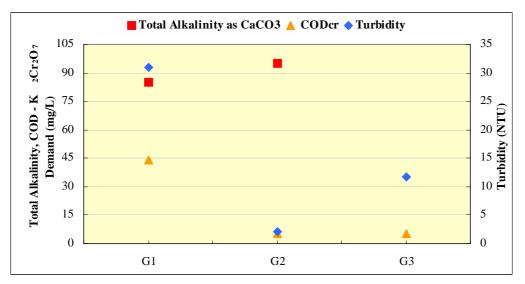

### 3.Time & Motion Survey

| 1. | Introduction          | 3-1 |
|----|-----------------------|-----|
| 2. | Study Area            | 3-1 |
| 3. | Objectives            | 3-1 |
| 4. | Scope of Work         | 3-2 |
| 5. | Methodology of Survey | 3-3 |
| 6. | Survey Schedule       | 3-5 |
| 7. | Result of Survey      | 3-7 |