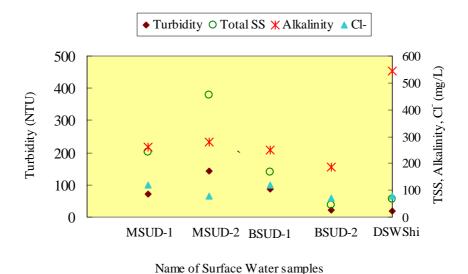

eam and downstream of landfill site of Matuail is higher than comparable standards. The levels of DO in the samples are less than the comparable value and at the same time number of bacteria is higher. However the bacterial number at the downstream point of Beri Bandh is too less than

others. Basically this pond is just another side of the landfill site, which is separated by the road.

Figure 5 shows the Turbidity, Total SS, Alkalinity and Chloride of surface waster samples at the upstream and downstream of landfill site and also river water close to Matuail dumpsite. The higher value of SS indicates the higher value of turbidity but less COD compared to the comparable standards, which indicates that surface water qualities adjacent to the landfill sites are not so bad as people think.



**Figure 5.** Turbidity, Total SS, Alkalinity and Chloride of surface waster samples at the upstream and downstream of landfill site and also river water close to Matuail dumpsite.

Figure 6 illustrates the percentage amount of metals in surface water close to the dumpsites and also the river water. There is no standard of metals for surface water. But copper, zinc and iron concentrations of river water are more or close the values of surface water adjacent to dumpsite. As it is mentioned that few jute factories are dumping their wastes directly to Shitolakhsama River without any treatment, the higher percentage of these three parameters are mostly due to the wastes from jute factories. However, more precaution should be taken to reduce the pollution of surface of waters. At the upstream