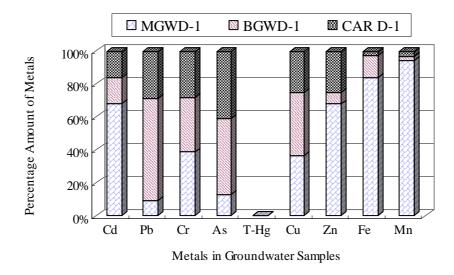

<sub>cr</sub> and DO of groundwater samples at the landfill sites and also the deep well water near the car washing place (central garage at Dhaka).



**Figure 8.** Turbidity, Total SS, Alkalinity and Chloride of groundwater samples at the landfill sites and also the deep well water near the car washing place (central garage at Dhaka).

Water chemistry, engineering and microbiology say that once the BOD<sub>5</sub>, and COD<sub>cr</sub>, higher, and DO is less than standard and where total phosphorus (T-P) is also high, the number of microorganisms must be higher. Here the SS is also higher, but ultimately not a single bacterium was found among the ground water samples. However, the groundwater near the dumpsite is still safe from the contamination of metals, which is shown in Figure 9.



**Figure 9.** Percentage amount of metals inside groundwater samples adjacent to dumpsites and deep well water near the central car washing place at Sayedabadh.

It means that metals are adsorbed or absorbed by the different agents and they can also be captured depending on surface charge of the media. But higher concentrations than standard of iron and manganese in the groundwater near Matuail dumpsite are alarming.

### **Rainy Season**

### 4. Analysis of Leachates

**Figure-6** represents the BOD<sub>5</sub> and COD<sub>Cr</sub> and **Figure-7** illustrates the NH<sub>4</sub>-N, NO<sub>3</sub>-N, T-N and DO of leachates in Matuail and Beri Bandh landfill sites. Sample ML2 was taken from the stagnant leachate of Matuail site, which contains much high BOD and COD. NH<sub>4</sub>-N and