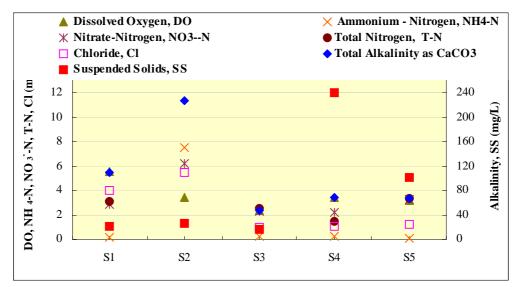

indicates that quality of surface water qualities adjacent to the landfill sites are not so bad as normally infer. In **Table-4**, the value of each parameter is compared with the respective considerable standards of Bangladesh inland surface water.

Considering the inland surface water of industrial effluent, the surface water quality is better; even the sample from the upstream and downstream points are very close to the landfill site (5-10 meter). The SS of samples at the upstream and downstream of landfill site of Matuail is higher than comparable standards. The levels of DO in the samples are less than the comparable value except  $S_1$  and at the same time number of Fecal Coliform is too high.



Figure-11: BOD<sub>5</sub> and CODcr of surface water samples near two landfill sites



Figure-12: DO, NH<sub>4</sub>-N, NO<sub>3</sub>-N, T-N, Cl, Alkalinity, SS of surface water samples near two landfill sites

Some parameters (BOD5, COD, DO, Cl, turbidity, etc.) of surface water during dry season analysis have been presented in the Figure-13 and Figure-14 for the ready reference of the results with the rainy season sampling. Where it shows that normally concentration of most of the parameters is higher than that of rainy season concentration, particularly near Matuail site samples, which indicate the influence of the landfill site is evitable with age of the same.



Figure 13. BOD<sub>5</sub>, TOC, COD<sub>cr</sub> and DO of surface waster samples at the upstream and downstream of landfill site and also river water close to Matuail dumpsite (Dry Season).



Figure 14. T