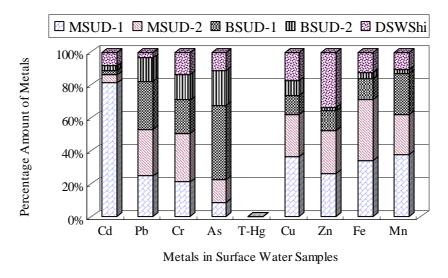

se to the dumpsites and also the river water. There is no standard of metals for surface water. But copper, zinc and iron concentrations of river water are more or close the values of surface water adjacent to dumpsite. As it is mentioned that few jute factories are dumping their wastes directly to Shitolakhsama River without any treatment, the higher percentage of these three parameters are mostly due to the wastes from jute factories. However, more precaution should be taken to reduce the pollution of surface of waters. At the upstream point of Shitolakhsama River, a few jute factories are dumping their concentrated or diluted liquid wastes directly without or with insufficient treatment of wastes. Here the amounts of metals are also less than or very close to the comparable standards.



**Figure 6.** Percentage amount of metals inside surface water samples adjacent to dumpsites and Shitolakhsama River water.

### 3. Analysis of Groundwater

Figure 7 and Figure 8 give the graphical presentation of the BOD<sub>5</sub>, TOC, COD<sub>cr</sub> and DO and turbidity, TSS, alkalinity and chloride of groundwaters in Matuail and Beri Bandh dumpsites and also deep well water near the central car washing place at Sayedabadh, Dhaka respectively. The water qualities in most the cases are close and more than the drinking water standards of Bangladesh. BOD<sub>5</sub>, SS, COD<sub>cr</sub>, total phosphorus, iron and manganese of the groundwater near Matuail dumpsite are higher than standard. On the other hand, total phosphorus and SS are higher than standard in all cases. Phosphorus i