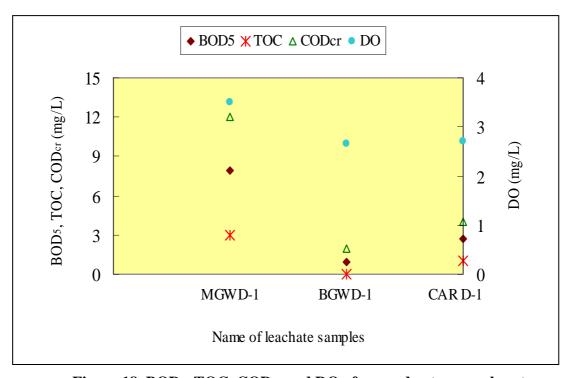

| 1.0                            |
| 22         | Zinc, Zn                                                   | mg/L         | 0.18              | 0.35             | 0.018            | 5                              |
| 23         | Iron, Fe                                                   | mg/L         | 1.7               | 0.25             | 0.63             | 0.3-1.0                        |
| 24         | Manganese, Mn                                              | mg/L         | 0.013             | 0.20             | 0.048            | 0.1                            |

TNTC\*= Too numerous to count

Figure-18 and Figure- 19 show some parameters concentration of ground water during dry season sampling, which represent relatively better quality of ground water than rainy season.



Figure 18.  $BOD_5$ , TOC,  $COD_{cr}$  and DO of groundwater samples at the landfill sites and also the deep well water near the car washing place of DCC central garage at Dhaka (Dry Season).



Figure 19. Turbidity, Total SS, Alkalinity and Chloride of groundwater samples at the landfill sites and also the deep well water near the car washing place of DCC central garage at Dhaka (Dry Season).

The groundwater near the landfill sites is seen to be safe from the contamination of metals except Cadmium, which is shown in **Figure-20**. It means that metals are adsorbed or absorbed by the different agents and they can also be captured depending on surface charge of the media. But higher concentrations than standard of iron, Arsenic and manganese in the groundwater near Matuail dumpsite are