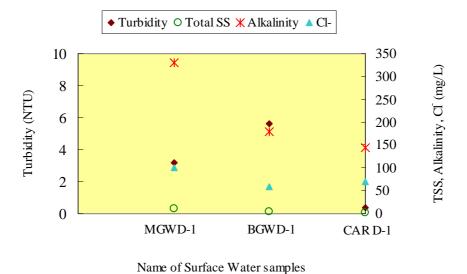

ases are close and more than the drinking water standards of Bangladesh. BOD<sub>5</sub>, SS, COD<sub>cr</sub>, total phosphorus, iron and manganese of the groundwater near Matuail dumpsite are higher than standard. On the other hand, total phosphorus and SS are higher than standard in all cases. Phosphorus is used as nutrient for the microorganisms. There are many factories close to Matuail dumpsite and Beri Bandh is also close to bus stand and few mechanical workshops. The shallow tubewell water quality near Matuail dumpsite is becoming worse, which is a long-term process.



Name of leachate samples

**Figure 7.** BOD<sub>5</sub>, TOC, COD<sub>cr</sub> and DO of groundwater samples at the landfill sites and also the deep well water near the car washing place (central garage at Dhaka).



**Figure 8.** Turbidity, Total SS, Alkalinity and Chloride of groundwater samples at the landfill sites and also the deep well water near the car washing place (central garage at Dhaka).

Water chemistry, engineering and microbiology say that once the BOD<sub>5</sub>, and COD<sub>cr</sub>, higher, and DO is less than standard and where total phosphorus (T-P) is also high, the number of microorganisms must be higher. Here the SS is also higher, but ultimately not a single bacterium was found among the ground water samples. However, the groundwater near the dumpsite is still safe from the contamination of metals, which is shown in Figure 9.



**Figure 9.** Percentage amount of metals inside groundwater samples adjacent to dumpsites and deep well water near the central car washing place at