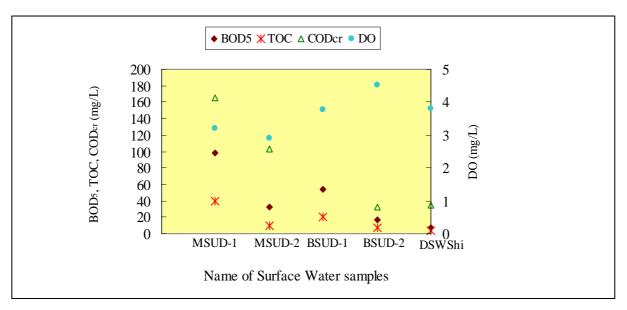

e samples are less than the comparable value except  $S_1$  and at the same time number of Fecal Coliform is too high.



Figure-11: BOD<sub>5</sub> and CODcr of surface water samples near two landfill sites



Figure-12: DO, NH<sub>4</sub>-N, NO<sub>3</sub>-N, T-N, Cl, Alkalinity, SS of surface water samples near two landfill sites

Some parameters (BOD5, COD, DO, Cl, turbidity, etc.) of surface water during dry season analysis have been presented in the Figure-13 and Figure-14 for the ready reference of the results with the rainy season sampling. Where it shows that normally concentration of most of the parameters is higher than that of rainy season concentration, particularly near Matuail site samples, which indicate the influence of the landfill site is evitable with age of the same.



Figure 13. BOD<sub>5</sub>, TOC, COD<sub>cr</sub> and DO of surface waster samples at the upstream and downstream of landfill site and also river water close to Matuail dumpsite (Dry Season).



Figure 14. Turbidity, Total SS, Alkalinity and Chloride of surface waster samples at the upstream and downstream of landfill site and also river water close to Matuail dumpsite (Dry Season).

Table-4: Surface water parameters compared with the respective Standards

| Sl. | Water Quality Parameters                                   |              | Concer  | ntration | Presen    | t in the  | Sample  | Bangladesh<br>Standard for |
|-----|------------------------------------------------------------|--------------|---------|----------|-----------|-----------|---------|----------------------------|
|