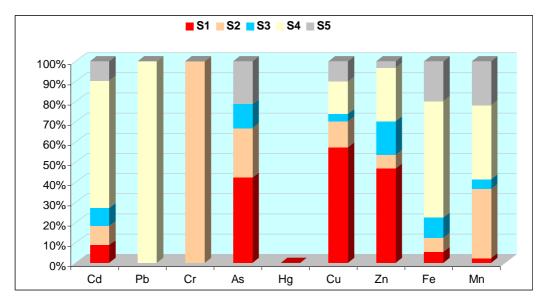

### 3.Time & Motion Survey

| 1. | Introduction          | 3-1 |
|----|-----------------------|-----|
| 2. | Study Area            | 3-1 |
| 3. | Objectives            | 3-1 |
| 4. | Scope of Work         | 3-2 |
| 5. | Methodology of Survey | 3-3 |
| 6. | Survey Schedule       | 3-5 |
| 7. | Result of Survey      | 3-7 |