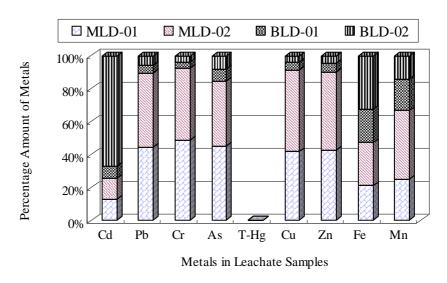

andards, which indicate the presence of too much organic compounds as well as microorganisms. In all leachates samples, the number of bacteria is also too numerical to count (TNTC).

Heavy rainfall during the monsoon is very conducive to generation of leachates at the dumping sites. Leachates have the potential of slowly moving downwards and eventually reaching the aquifer used by the city for its water supply, thus contaminating this precious resource. Surface water samples collected from locations around the dumping sites had been found to be contaminated from the leachates flowing into them. In addition, the leachates have a very high concentration of a number of toxic metals, including lead and chromium. Figure 3 presents the percentage amount of metals in different leachate samples.



**Figure 3.** Percentage amount of metals inside leachate samples at the dumpsites.

The summation of concentrations for each metal of all samples was considered 100% and from that percentage, the respective percentage of each metal for different samples was calculated, which is shown in above figure. Different kinds of wastes are coming to the

dumpsites, e.g. from hospital, industry, and so on, which also contain the source of these metals. The concentration of lead and iron is too high from the standard levels.

### 2. Analysis of Surface Water

Figure 4 depicts the BOD<sub>5</sub>, TOC, COD<sub>cr</sub> and DO of surface waster samples at the upstream and downstream of landfill sites and also Shitolakhsama River water close to Matuail dumpsite, which represent lower values than the s