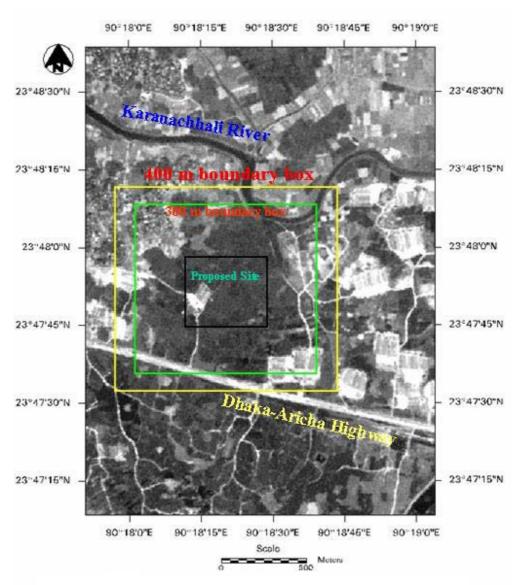

low-lying floodplain of the Karanachhali River and is labeled as a swampy land. The average elevation of this site is between 1-3 m. The area is inundated during each monsoon between June to October. Rest of the year the area remains dry and is used mainly for agriculture and the brick manufacturing industry (as their factory and a source of clay, raw material of bricks.)

Bounding this site to the west is a rural settlement. There are Baliarpur and Konda villages with 817 households within 400m distance. Dhaka-Archa Highway will be used for access to

the site and treated leachate will be discharged to Karanachhali River. **Figure 3.1** shows the proposed site at Aminbazar with black outline. The green box shows the 300m zone and the yellow box shows the 400m zone drawn around the site.



Figure: 3.1: Location of proposed site at Amin Bazar

Matuail site is also located within a floodplain created by the Lakhya River to the east. The elevation is similar to the Amin Bazar site but the duration of inundation is somewhat shorter in this area. The floodwater comes from the north via Dholai Nadi, a distributary of the Lakhya and flows south till it is obstructed by Dhaka-Demra road, a part of the Dhaka-Narayanganj-Demra (DND) embankment system. This area is relatively less used for settlement although filling up of land is being undertaken for future homesteads.

The extension is proposed at the north of the existing landfill site. The site is bounded in the east and west by fallow lands inundated during monsoon and used by organized fish farming. As water recedes in the wint