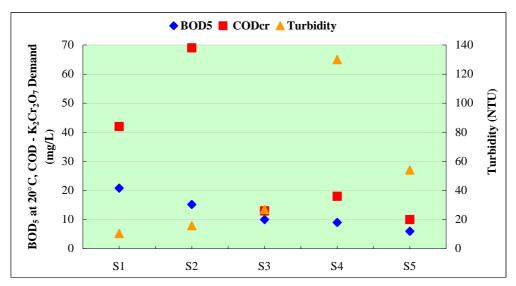

l landfill site, which show values are within the standard (inland surface water), which indicates that quality of surface water qualities adjacent to the landfill sites are not so bad as normally infer. In **Table-4**, the value of each parameter is compared with the respective considerable standards of Bangladesh inland surface water.

Considering the inland surface water of industrial effluent, the surface water quality is better; even the sample from the upstream and downstream points are very close to the landfill site (5-10 meter). The SS of samples at the upstream and downstream of landfill site of Matuail is higher than comparable standards. The levels of DO in the samples are less than the comparable value except  $S_1$  and at the same time number of Fecal Coliform is too high.



Figure-11: BOD<sub>5</sub> and CODcr of surface water samples near two landfill sites



Figure-12: DO, NH<sub>4</sub>-N, NO<sub>3</sub>-N, T-N, Cl, Alkalinity, SS of surface water samples near two landfill sites

Some parameters (BOD5, COD, DO, Cl, turbidity, etc.) of surface water during dry season analysis have been presented in the Figure-13 and Figure-14 for the ready reference of the results with the rainy season sampling. Where it shows that normally concentration of most of the parameters is higher than that of rainy season concentration, particularly near Matuail site samples, which indicate the influence of the landfill site is evitable with age of the same.



Figure 13. BOD<sub>5</sub>, TOC, COD<sub>cr</sub> and DO of surface waster samples at the upstream and downstream of l