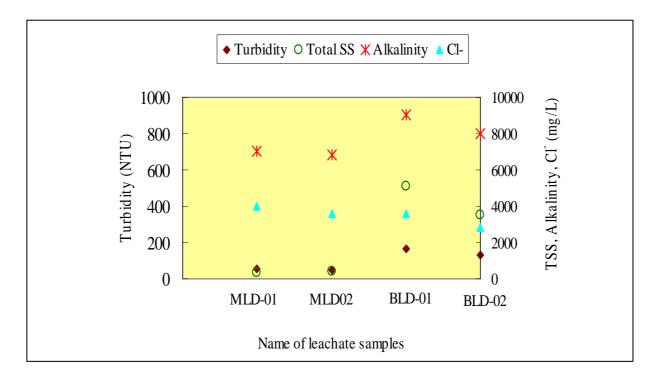

the stagnant leachate of Matuail site, which contains much high BOD and COD. NH<sub>4</sub>-N and T-N for both the samples of Matuail site are much higher than that of Beri Bandh site, which indicates the increase of the above parameters with time.



Figure-6: BOD<sub>5</sub> and CODcr of leachates in two landfill sites



Figure-7: NH<sub>4</sub>-N, NO<sub>3</sub>-N, T-N and DO of leachates in two landfill sites

Some parameters of leachate during dry season analysis have been presented in the **Figure-8** and **Figure-9** for the ready reference of the results with the rainy season sampling. Where it shows that normally concentration of all the parameters is higher than that of rainy season concentration.



Figure-8: BOD5, TOC, CODcr and DO of leachates in two dumpsites (Dry Season)



Figure-9: Turbidity, TSS, Alkalinity and Chloride of leachates in two dumpsites (Dry Season)

DO concentration is very low in the leachate. It has been observed in general that concentration of different parameters is lesser in the Rainy season sampling than that of dry season sampling, these may perhaps be due to dilution of the sample with rainwater.

The Bangladesh standards for industrial effluent (discharged to irrigable land and inland surface water), inland surface water (irrigation purpose) and drinking water are shown in Appendix-A. In **Table-3**, the value of each parameter is compared with the respective considerable standards of Bangladesh. Leachate quality will be compared with the effluent standards in Bangladesh to decide whether treatment will be required or not before d