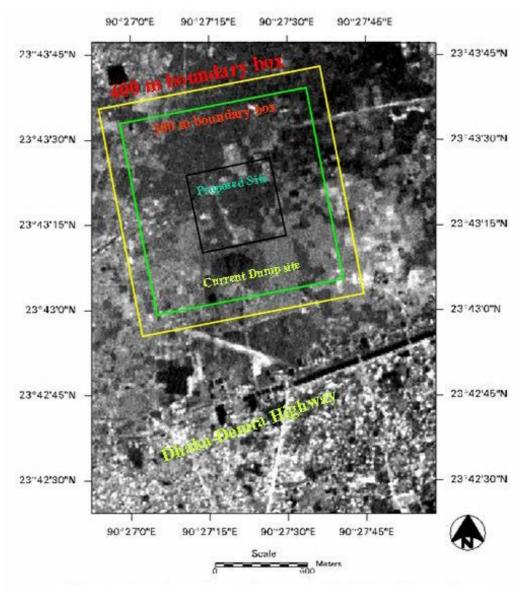

ent system. This area is relatively less used for settlement although filling up of land is being undertaken for future homesteads.

The extension is proposed at the north of the existing landfill site. The site is bounded in the east and west by fallow lands inundated during monsoon and used by organized fish farming. As water recedes in the winter agricultural practices begins and mostly winter rice and some vegetables are grown here. There are 313 household within 400 meters distance of the site as shown in **Table 3.1.1**.

**Figure 3.2** shows the proposed site at Matuail with black outline. The green box shows the 300m zone and the yellow box shows the 400m zone drawn around the site. Here also a real estate company is filling up land within 400 m to the north of the proposed site.



Figure: 3.2: Location of proposed site at Matuail

# 3.2 Existing Environmental Conditions

Existing environmental conditions at Amin Bazar and Matuail is studied and shown in **Table 3.2.1**.

**Table 3.2.1 Existing environmental conditions** 

| No. | Items                                           | Amin Bazar                                                                                                                                                                         | Matuail                                                                                                                                                     |
|-----|-------------------------------------------------|--------------------------------------------------------------------------------------------------