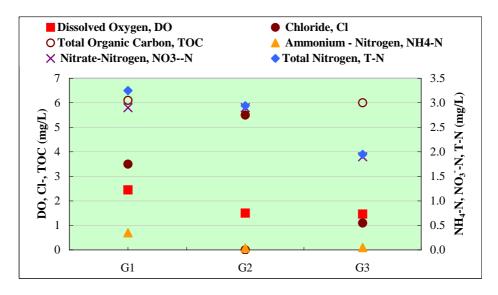

### 3.Time & Motion Survey

| 1. | Introduction          | 3-1 |
|----|-----------------------|-----|
| 2. | Study Area            | 3-1 |
| 3. | Objectives            | 3-1 |
| 4. | Scope of Work         | 3-2 |
| 5. | Methodology of Survey | 3-3 |
| 6. | Survey Schedule       | 3-5 |
| 7. | Result of Survey      | 3-7 |