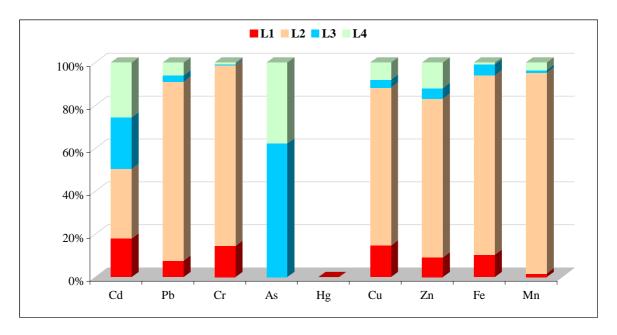

water supply, thus at risk of contaminating this precious resource. Surface water samples collected from locations around the landfill sites have been found to be contaminated from the leachates flowing into them. In addition, the leachates have a very high concentration of a number of toxic metals, including lead and chromium (Matuail site). **Figure-10** presents the percentage amount of metals in different leachate samples.

The summation of concentrations for each metal of all samples was considered 100% and from that percentage, the respective percentage of each metal for different samples was calculated, which is shown in figure below. Different kinds of wastes are coming to the landfill sites, e.g. from hospital, industry, and so on, which also contain the source of these metals.



Figure-10: Percentage amount of metals in leachate of two landfill sites

### 5. Analysis of Surface Water

**Figure-11** depicts the BOD<sub>5</sub>, COD<sub>cr</sub> and Turbidity and **Figure-12** shows the DO, SS, Cl<sup>-</sup>, NH<sub>4</sub>-N, T-N, etc. of surface waster samples at the landfill sites and also Shitalakshya River water close to Matuail landfill site, which show values are within the standard (inland surface water), which indicates that quality of surface water qualities adjacent to the landfill sites are not so bad as normally infer. In **Table-4**, the value of each parameter is compared with the respective considerable standards of Bangladesh inland surface water.

Considering the inland surface water of industrial effluent, the surface water quality is better; e