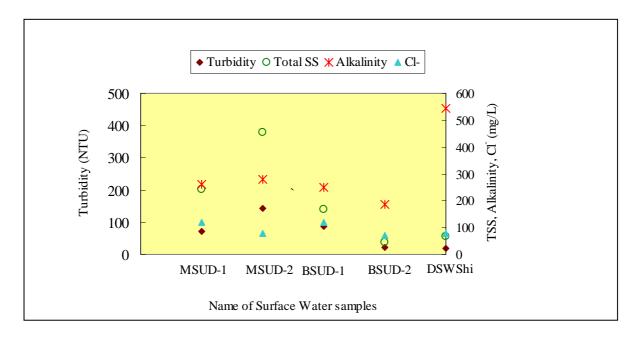

### 3.Time & Motion Survey

| 1. | Introduction          | 3-1 |
|----|-----------------------|-----|
| 2. | Study Area            | 3-1 |
| 3. | Objectives            | 3-1 |
| 4. | Scope of Work         | 3-2 |
| 5. | Methodology of Survey | 3-3 |
| 6. | Survey Schedule       | 3-5 |
| 7. | Result of Survey      | 3-7 |