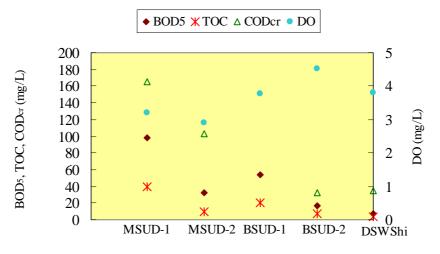

amount of metals inside leachate samples at the dumpsites.

The summation of concentrations for each metal of all samples was considered 100% and from that percentage, the respective percentage of each metal for different samples was calculated, which is shown in above figure. Different kinds of wastes are coming to the

dumpsites, e.g. from hospital, industry, and so on, which also contain the source of these metals. The concentration of lead and iron is too high from the standard levels.

### 2. Analysis of Surface Water

Figure 4 depicts the BOD<sub>5</sub>, TOC, COD<sub>cr</sub> and DO of surface waster samples at the upstream and downstream of landfill sites and also Shitolakhsama River water close to Matuail dumpsite, which represent lower values than the standard (irrigable land).



Name of Surface Water samples

**Figure 4.** BOD<sub>5</sub>, TOC, COD<sub>cr</sub> and DO of surface waster samples at the upstream and downstream of landfill site and also river water close to Matuail dumpsite.

However, if these data is also considered in terms of inland surface water of industrial effluent, the surface water quality is better; even the sample from the upstream and downstream points are very close to the landfill site (5-10 meter). Before this survey on water quality, it was thought that leachate was discharged to the surrounding water bodies or open lands. Based on this concept, it was suggested in the guideline of survey to investigate the effect of water quality in the upstream and downstream of leachate discharge point. However, the leachate is stored confined pla