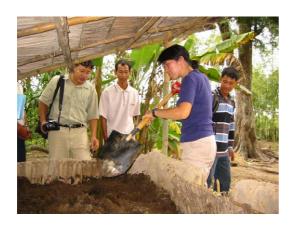

NGO Activities: CSARO Compost Production

Illegal Dumping

Illegal Dumping

Plate 4: Current Conditions of SWM in Phnom Penh

WACS: Collecting waste from target households

WACS: Weighing waste collected from households