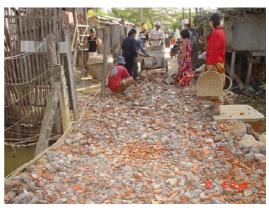

WACS: Sorting waste to investigate the composition

WACS: Sorting waste to investigate the composition

POS Interview Survey

POS Interview Survey

Plate 5: Field Survey

SES Focus Group Meeting (Waste Pickers)