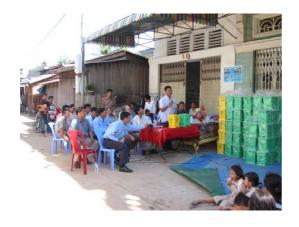

Plate 8: Pilot Project
Improvement of the SMC Disposal Site (1)

Community Meeting Explanation of Waste Picking Rules

Registration of Waste Pickers at SMC Disposal Site

Construction of Working Face

Working Area Separation (Waste Picking Area)

Working Area Separation (Waste Unloading Area)

Working Group Meeting (JICA team, PPWM, VCAO, Police, Waste Picker Assistants)

Plate 9: Pilot Project
Improvement of the SMC Disposal Site (2)

**Community Meeting** 