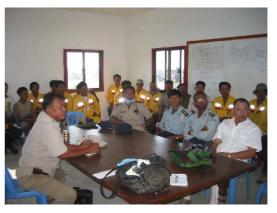

Working Area Separation (Waste Unloading Area)

Working Group Meeting (JICA team, PPWM, VCAO, Police, Waste Picker Assistants)

Plate 9: Pilot Project
Improvement of the SMC Disposal Site (2)

**Community Meeting** 