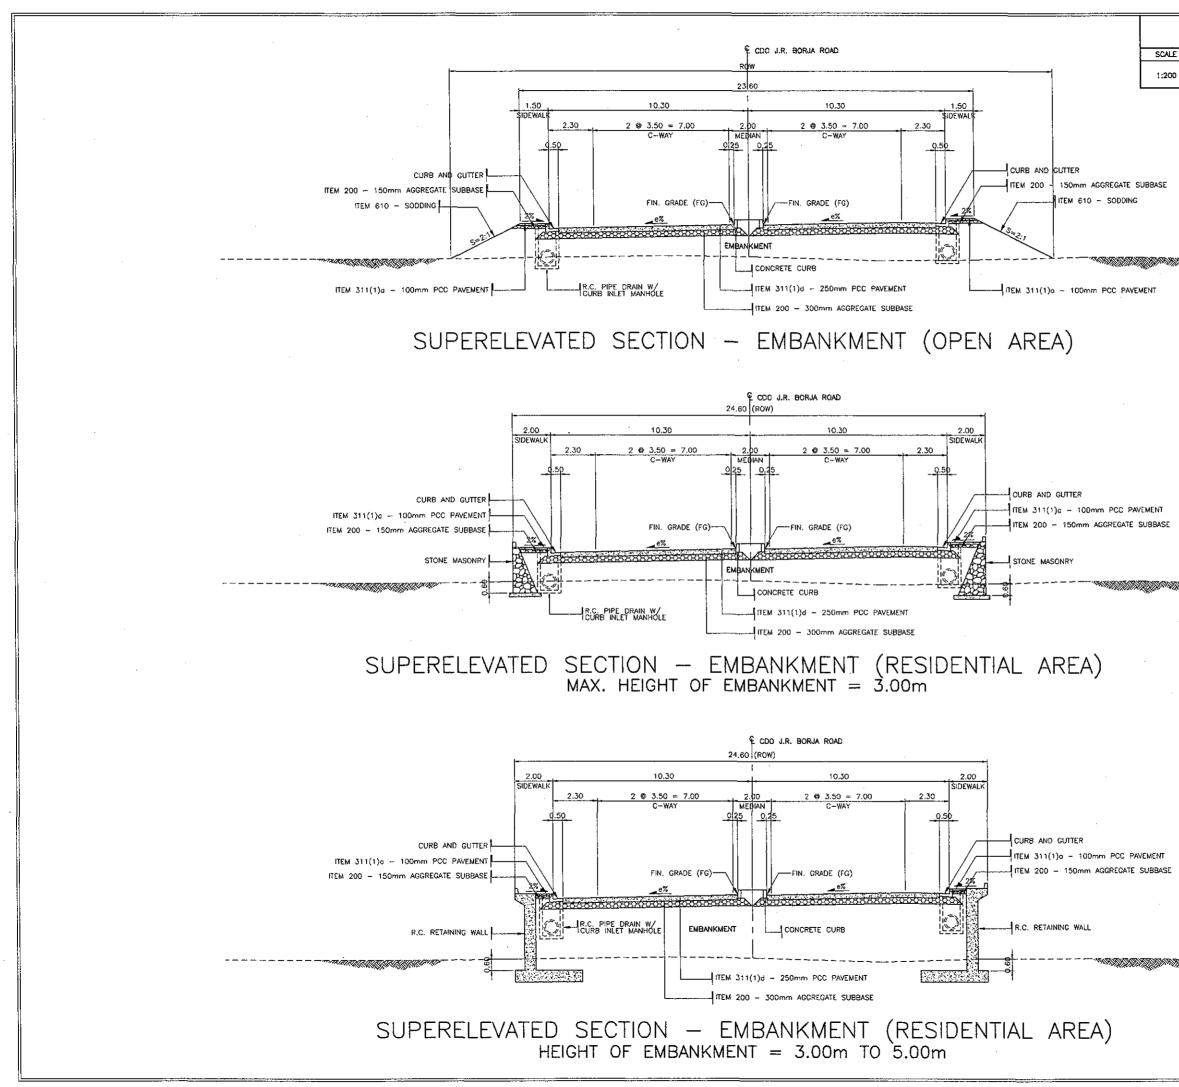

|                                       |             |
|                                                               |                                       |             |
|                                                               |                                       |             |
| ,                                                             |                                       |             |
|                                                               |                                       |             |
|                                                               |                                       |             |
|                                                               |                                       |             |



| CAGAYAN DE | DRO J.R. BORJA EXTENSION | ROAD | DRAWING NO |
|------------|--------------------------|------|------------|
| TYPIC      | AL ROAD SECTION          | NOAD | R-18       |
| 1          |                          |      |            |
|            |                          |      |            |
|            |                          |      |            |
|            |                          |      |            |
|            |                          |      |            |
|            |                          |      |            |
|            |                          |      |            |
|            |                          |      |            |
|            | ~                        |      |            |
|            |                          |      |