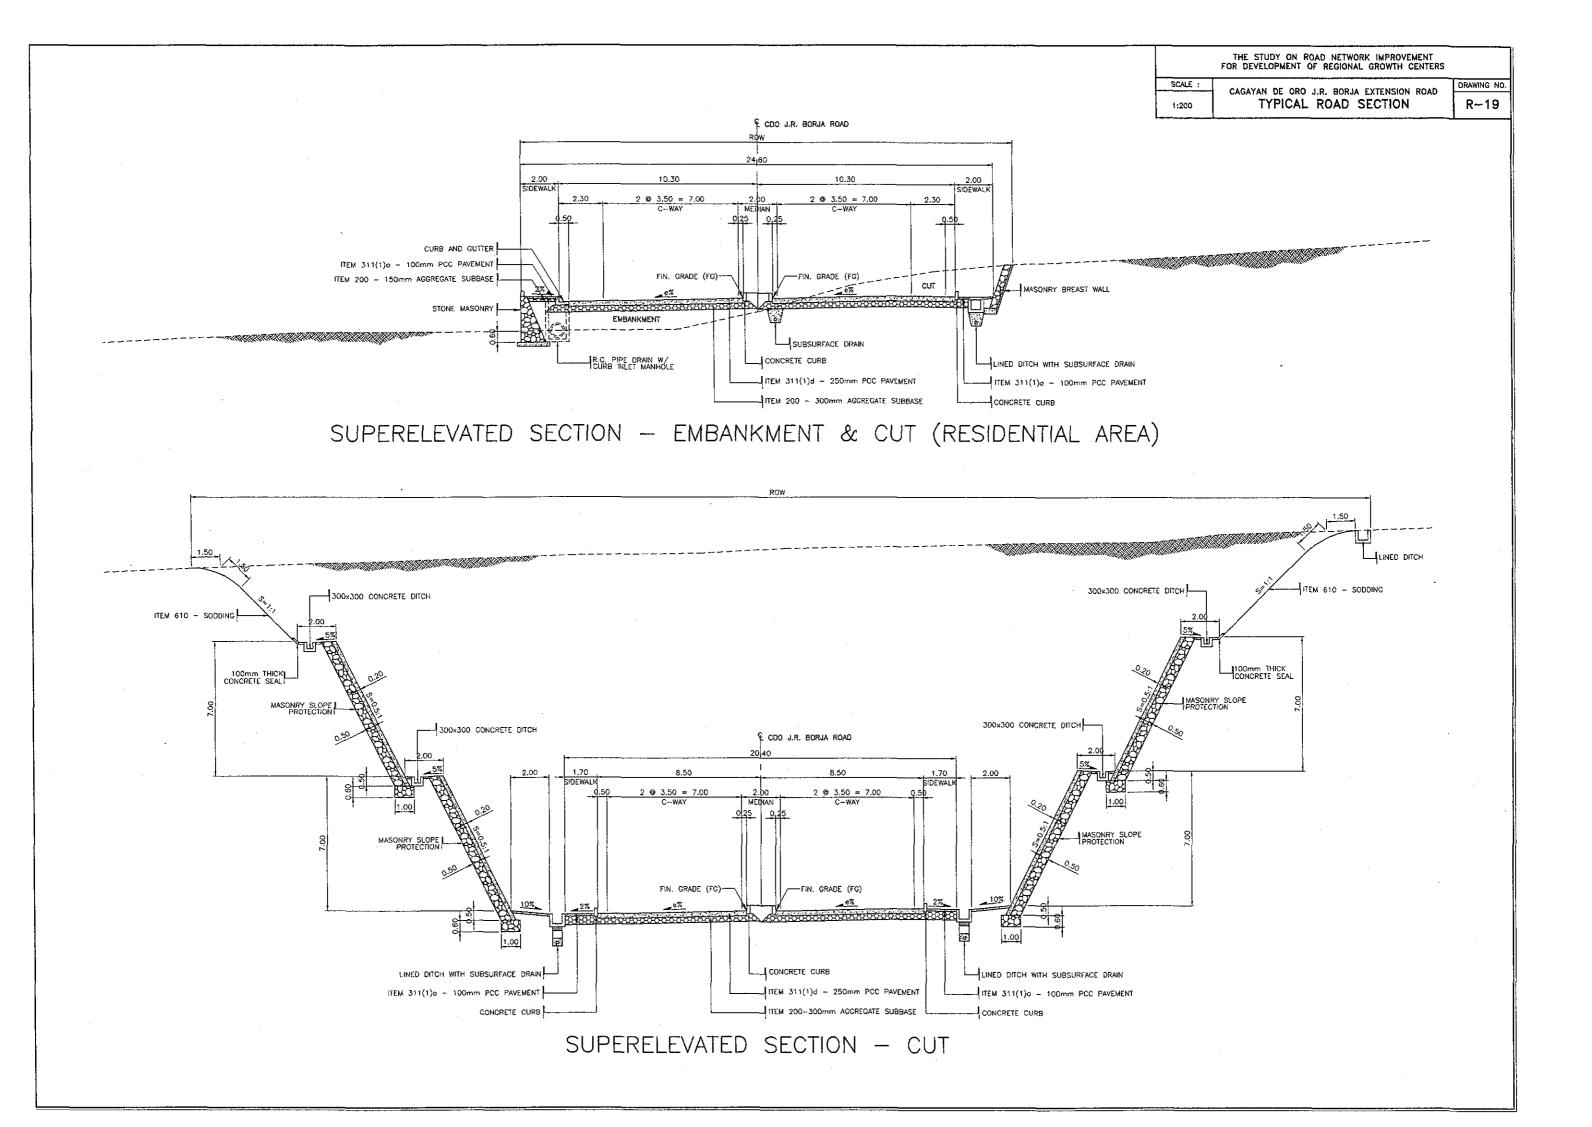

|                          |      |            |
|            |                          |      |            |
|            |                          |      |            |
|            |                          |      |            |
|            |                          |      |            |
|            |                          |      |            |
|            |                          |      |            |
|            |                          |      |            |
| NNNN       |                          |      |            |
|            |                          |      |            |
|            |                          |      |            |
|            |                          |      |            |
|            |                          |      |            |





| Г  | THE STUDY ON ROAD NETWORK IMPROVEMENT<br>FOR DEVELOPMENT OF REGIONAL GROWTH CENTERS | DRAWING NO. |
|----|-------------------------------------------------------------------------------------|-------------|
|    | CAGAYAN DE ORO J.R. BORJA EXTENSION ROAD<br>TYPICAL ROAD SECTION                    | R-20        |
| L  | ······································                                              |             |
|    |                                                                                     |             |
|    |                                                                                     |             |
|    |                                                                                     |             |
|    |