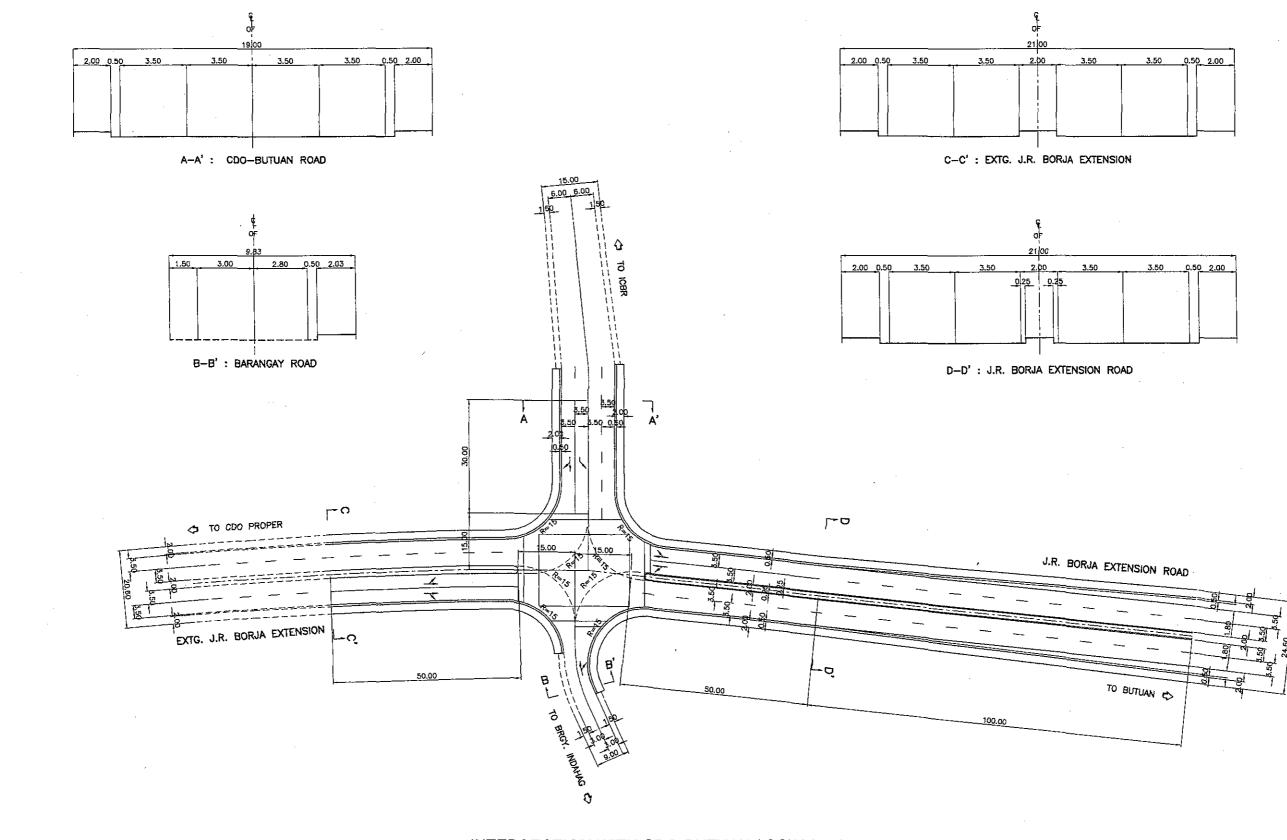

| · · · · ·                    |                                                                                                                                  |                                                                           | ELEMENTS OF                                                                                                                                                                                                       | CURVES                                | ,                                     |                                                                                                                                                                                                                                                                                                                                                                                                                                                                                                                                                                                                                                                                                                                                                                                                                                                                                                                                                                                                                                                                                                                                                                                                                                                                                                                                                                                                                                                                                                                                                                                                                                                                                                                                                                                                                                                                                                                                                                                                                                                                                                                                | ·          |                                                                                                                                                                                                                                                                                                                                                                                                                                                                                                                                                                                                                                                                                                                                                                                                                                                                                                                                                                                                                                                                                                                                                                                                                                                                                                                                                                                                                                                                                                                                                                                                                                                                                                                                                                                                                                                                                                                                                                                                                                                                                                                                |            |              | XXX                           |                                           | THE S      |
|------------------------------|----------------------------------------------------------------------------------------------------------------------------------|---------------------------------------------------------------------------|-------------------------------------------------------------------------------------------------------------------------------------------------------------------------------------------------------------------|---------------------------------------|---------------------------------------|--------------------------------------------------------------------------------------------------------------------------------------------------------------------------------------------------------------------------------------------------------------------------------------------------------------------------------------------------------------------------------------------------------------------------------------------------------------------------------------------------------------------------------------------------------------------------------------------------------------------------------------------------------------------------------------------------------------------------------------------------------------------------------------------------------------------------------------------------------------------------------------------------------------------------------------------------------------------------------------------------------------------------------------------------------------------------------------------------------------------------------------------------------------------------------------------------------------------------------------------------------------------------------------------------------------------------------------------------------------------------------------------------------------------------------------------------------------------------------------------------------------------------------------------------------------------------------------------------------------------------------------------------------------------------------------------------------------------------------------------------------------------------------------------------------------------------------------------------------------------------------------------------------------------------------------------------------------------------------------------------------------------------------------------------------------------------------------------------------------------------------|------------|--------------------------------------------------------------------------------------------------------------------------------------------------------------------------------------------------------------------------------------------------------------------------------------------------------------------------------------------------------------------------------------------------------------------------------------------------------------------------------------------------------------------------------------------------------------------------------------------------------------------------------------------------------------------------------------------------------------------------------------------------------------------------------------------------------------------------------------------------------------------------------------------------------------------------------------------------------------------------------------------------------------------------------------------------------------------------------------------------------------------------------------------------------------------------------------------------------------------------------------------------------------------------------------------------------------------------------------------------------------------------------------------------------------------------------------------------------------------------------------------------------------------------------------------------------------------------------------------------------------------------------------------------------------------------------------------------------------------------------------------------------------------------------------------------------------------------------------------------------------------------------------------------------------------------------------------------------------------------------------------------------------------------------------------------------------------------------------------------------------------------------|------------|--------------|-------------------------------|-------------------------------------------|------------|
| PI NO.                       | STATION                                                                                                                          | COORD                                                                     | EASTING                                                                                                                                                                                                           | .1                                    | R                                     | Т                                                                                                                                                                                                                                                                                                                                                                                                                                                                                                                                                                                                                                                                                                                                                                                                                                                                                                                                                                                                                                                                                                                                                                                                                                                                                                                                                                                                                                                                                                                                                                                                                                                                                                                                                                                                                                                                                                                                                                                                                                                                                                                              | Lc         | Es                                                                                                                                                                                                                                                                                                                                                                                                                                                                                                                                                                                                                                                                                                                                                                                                                                                                                                                                                                                                                                                                                                                                                                                                                                                                                                                                                                                                                                                                                                                                                                                                                                                                                                                                                                                                                                                                                                                                                                                                                                                                                                                             | V(kph)     |              | XXX-                          | SCALE :                                   |            |
| 19                           | 6+491.65                                                                                                                         | 937515.768                                                                | 470290.795                                                                                                                                                                                                        | 60' 05' 16"                           | 120.00<br>300.00                      | 69.40                                                                                                                                                                                                                                                                                                                                                                                                                                                                                                                                                                                                                                                                                                                                                                                                                                                                                                                                                                                                                                                                                                                                                                                                                                                                                                                                                                                                                                                                                                                                                                                                                                                                                                                                                                                                                                                                                                                                                                                                                                                                                                                          | 125.85     | 18.62                                                                                                                                                                                                                                                                                                                                                                                                                                                                                                                                                                                                                                                                                                                                                                                                                                                                                                                                                                                                                                                                                                                                                                                                                                                                                                                                                                                                                                                                                                                                                                                                                                                                                                                                                                                                                                                                                                                                                                                                                                                                                                                          | 60         |              |                               | HOR. 1:2500<br>VER. 1:250                 |            |
| 20                           | 6+851.10                                                                                                                         | 937883.653                                                                | 470348.692                                                                                                                                                                                                        | 49° 14' 07"                           | 300.00                                | 137.46                                                                                                                                                                                                                                                                                                                                                                                                                                                                                                                                                                                                                                                                                                                                                                                                                                                                                                                                                                                                                                                                                                                                                                                                                                                                                                                                                                                                                                                                                                                                                                                                                                                                                                                                                                                                                                                                                                                                                                                                                                                                                                                         | 257.80     | 29.99                                                                                                                                                                                                                                                                                                                                                                                                                                                                                                                                                                                                                                                                                                                                                                                                                                                                                                                                                                                                                                                                                                                                                                                                                                                                                                                                                                                                                                                                                                                                                                                                                                                                                                                                                                                                                                                                                                                                                                                                                                                                                                                          | 60         |              |                               | VER. 1:250                                |            |
|                              |                                                                                                                                  |                                                                           |                                                                                                                                                                                                                   |                                       |                                       |                                                                                                                                                                                                                                                                                                                                                                                                                                                                                                                                                                                                                                                                                                                                                                                                                                                                                                                                                                                                                                                                                                                                                                                                                                                                                                                                                                                                                                                                                                                                                                                                                                                                                                                                                                                                                                                                                                                                                                                                                                                                                                                                |            |                                                                                                                                                                                                                                                                                                                                                                                                                                                                                                                                                                                                                                                                                                                                                                                                                                                                                                                                                                                                                                                                                                                                                                                                                                                                                                                                                                                                                                                                                                                                                                                                                                                                                                                                                                                                                                                                                                                                                                                                                                                                                                                                |            | 12 19        | - 12                          | ET.A.                                     |            |
|                              | • 10 Jan - 6                                                                                                                     |                                                                           | e 14                                                                                                                                                                                                              |                                       |                                       |                                                                                                                                                                                                                                                                                                                                                                                                                                                                                                                                                                                                                                                                                                                                                                                                                                                                                                                                                                                                                                                                                                                                                                                                                                                                                                                                                                                                                                                                                                                                                                                                                                                                                                                                                                                                                                                                                                                                                                                                                                                                                                                                | ett '      |                                                                                                                                                                                                                                                                                                                                                                                                                                                                                                                                                                                                                                                                                                                                                                                                                                                                                                                                                                                                                                                                                                                                                                                                                                                                                                                                                                                                                                                                                                                                                                                                                                                                                                                                                                                                                                                                                                                                                                                                                                                                                                                                |            |              |                               |                                           | - <b>-</b> |
|                              | 1999 - 1995.<br>Aliante de la companya |                                                                           |                                                                                                                                                                                                                   |                                       |                                       | [-≼]                                                                                                                                                                                                                                                                                                                                                                                                                                                                                                                                                                                                                                                                                                                                                                                                                                                                                                                                                                                                                                                                                                                                                                                                                                                                                                                                                                                                                                                                                                                                                                                                                                                                                                                                                                                                                                                                                                                                                                                                                                                                                                                           |            |                                                                                                                                                                                                                                                                                                                                                                                                                                                                                                                                                                                                                                                                                                                                                                                                                                                                                                                                                                                                                                                                                                                                                                                                                                                                                                                                                                                                                                                                                                                                                                                                                                                                                                                                                                                                                                                                                                                                                                                                                                                                                                                                |            |              |                               |                                           |            |
|                              |                                                                                                                                  |                                                                           |                                                                                                                                                                                                                   |                                       |                                       | ð - 4                                                                                                                                                                                                                                                                                                                                                                                                                                                                                                                                                                                                                                                                                                                                                                                                                                                                                                                                                                                                                                                                                                                                                                                                                                                                                                                                                                                                                                                                                                                                                                                                                                                                                                                                                                                                                                                                                                                                                                                                                                                                                                                          |            | P1-20                                                                                                                                                                                                                                                                                                                                                                                                                                                                                                                                                                                                                                                                                                                                                                                                                                                                                                                                                                                                                                                                                                                                                                                                                                                                                                                                                                                                                                                                                                                                                                                                                                                                                                                                                                                                                                                                                                                                                                                                                                                                                                                          |            |              |                               | Ser.                                      |            |
|                              |                                                                                                                                  | Re Gal                                                                    | Arra M                                                                                                                                                                                                            |                                       |                                       |                                                                                                                                                                                                                                                                                                                                                                                                                                                                                                                                                                                                                                                                                                                                                                                                                                                                                                                                                                                                                                                                                                                                                                                                                                                                                                                                                                                                                                                                                                                                                                                                                                                                                                                                                                                                                                                                                                                                                                                                                                                                                                                                | •          | A. 46                                                                                                                                                                                                                                                                                                                                                                                                                                                                                                                                                                                                                                                                                                                                                                                                                                                                                                                                                                                                                                                                                                                                                                                                                                                                                                                                                                                                                                                                                                                                                                                                                                                                                                                                                                                                                                                                                                                                                                                                                                                                                                                          | - 53       |              |                               |                                           |            |
|                              |                                                                                                                                  |                                                                           |                                                                                                                                                                                                                   |                                       |                                       | て人の                                                                                                                                                                                                                                                                                                                                                                                                                                                                                                                                                                                                                                                                                                                                                                                                                                                                                                                                                                                                                                                                                                                                                                                                                                                                                                                                                                                                                                                                                                                                                                                                                                                                                                                                                                                                                                                                                                                                                                                                                                                                                                                            |            |                                                                                                                                                                                                                                                                                                                                                                                                                                                                                                                                                                                                                                                                                                                                                                                                                                                                                                                                                                                                                                                                                                                                                                                                                                                                                                                                                                                                                                                                                                                                                                                                                                                                                                                                                                                                                                                                                                                                                                                                                                                                                                                                | <u> </u>   |              |                               |                                           |            |
|                              |                                                                                                                                  |                                                                           | 2. M. H.                                                                                                                                                                                                          |                                       | 9987)w                                |                                                                                                                                                                                                                                                                                                                                                                                                                                                                                                                                                                                                                                                                                                                                                                                                                                                                                                                                                                                                                                                                                                                                                                                                                                                                                                                                                                                                                                                                                                                                                                                                                                                                                                                                                                                                                                                                                                                                                                                                                                                                                                                                |            | L.                                                                                                                                                                                                                                                                                                                                                                                                                                                                                                                                                                                                                                                                                                                                                                                                                                                                                                                                                                                                                                                                                                                                                                                                                                                                                                                                                                                                                                                                                                                                                                                                                                                                                                                                                                                                                                                                                                                                                                                                                                                                                                                             | e Asaro    |              |                               | in an |            |
|                              |                                                                                                                                  |                                                                           |                                                                                                                                                                                                                   |                                       | -                                     |                                                                                                                                                                                                                                                                                                                                                                                                                                                                                                                                                                                                                                                                                                                                                                                                                                                                                                                                                                                                                                                                                                                                                                                                                                                                                                                                                                                                                                                                                                                                                                                                                                                                                                                                                                                                                                                                                                                                                                                                                                                                                                                                | F 6+800    | Contraction of the second seco |            |              |                               |                                           |            |
|                              |                                                                                                                                  |                                                                           | ALL ANS                                                                                                                                                                                                           | y, see                                |                                       |                                                                                                                                                                                                                                                                                                                                                                                                                                                                                                                                                                                                                                                                                                                                                                                                                                                                                                                                                                                                                                                                                                                                                                                                                                                                                                                                                                                                                                                                                                                                                                                                                                                                                                                                                                                                                                                                                                                                                                                                                                                                                                                                |            |                                                                                                                                                                                                                                                                                                                                                                                                                                                                                                                                                                                                                                                                                                                                                                                                                                                                                                                                                                                                                                                                                                                                                                                                                                                                                                                                                                                                                                                                                                                                                                                                                                                                                                                                                                                                                                                                                                                                                                                                                                                                                                                                |            |              |                               |                                           |            |
|                              |                                                                                                                                  |                                                                           | <b>》注于</b> 汉、                                                                                                                                                                                                     |                                       | $\langle \rangle$                     | and the second s |            |                                                                                                                                                                                                                                                                                                                                                                                                                                                                                                                                                                                                                                                                                                                                                                                                                                                                                                                                                                                                                                                                                                                                                                                                                                                                                                                                                                                                                                                                                                                                                                                                                                                                                                                                                                                                                                                                                                                                                                                                                                                                                                                                | 4.9        |              |                               |                                           |            |
| t desirent and<br>Tagen dasi |                                                                                                                                  |                                                                           | all back                                                                                                                                                                                                          |                                       | e for a                               |                                                                                                                                                                                                                                                                                                                                                                                                                                                                                                                                                                                                                                                                                                                                                                                                                                                                                                                                                                                                                                                                                                                                                                                                                                                                                                                                                                                                                                                                                                                                                                                                                                                                                                                                                                                                                                                                                                                                                                                                                                                                                                                                |            |                                                                                                                                                                                                                                                                                                                                                                                                                                                                                                                                                                                                                                                                                                                                                                                                                                                                                                                                                                                                                                                                                                                                                                                                                                                                                                                                                                                                                                                                                                                                                                                                                                                                                                                                                                                                                                                                                                                                                                                                                                                                                                                                |            |              | 1239                          |                                           |            |
| 1-1-16-1-1                   | <b></b>                                                                                                                          |                                                                           |                                                                                                                                                                                                                   |                                       | mar                                   |                                                                                                                                                                                                                                                                                                                                                                                                                                                                                                                                                                                                                                                                                                                                                                                                                                                                                                                                                                                                                                                                                                                                                                                                                                                                                                                                                                                                                                                                                                                                                                                                                                                                                                                                                                                                                                                                                                                                                                                                                                                                                                                                |            | -                                                                                                                                                                                                                                                                                                                                                                                                                                                                                                                                                                                                                                                                                                                                                                                                                                                                                                                                                                                                                                                                                                                                                                                                                                                                                                                                                                                                                                                                                                                                                                                                                                                                                                                                                                                                                                                                                                                                                                                                                                                                                                                              | 含印         |              |                               |                                           |            |
|                              |                                                                                                                                  | A Alert                                                                   |                                                                                                                                                                                                                   | e s V Mar                             | 1 TA                                  |                                                                                                                                                                                                                                                                                                                                                                                                                                                                                                                                                                                                                                                                                                                                                                                                                                                                                                                                                                                                                                                                                                                                                                                                                                                                                                                                                                                                                                                                                                                                                                                                                                                                                                                                                                                                                                                                                                                                                                                                                                                                                                                                | <b>1</b> 1 |                                                                                                                                                                                                                                                                                                                                                                                                                                                                                                                                                                                                                                                                                                                                                                                                                                                                                                                                                                                                                                                                                                                                                                                                                                                                                                                                                                                                                                                                                                                                                                                                                                                                                                                                                                                                                                                                                                                                                                                                                                                                                                                                |            | 1. N. S.     |                               |                                           |            |
|                              |                                                                                                                                  | / <b>Main</b>                                                             |                                                                                                                                                                                                                   |                                       |                                       |                                                                                                                                                                                                                                                                                                                                                                                                                                                                                                                                                                                                                                                                                                                                                                                                                                                                                                                                                                                                                                                                                                                                                                                                                                                                                                                                                                                                                                                                                                                                                                                                                                                                                                                                                                                                                                                                                                                                                                                                                                                                                                                                | an Te      |                                                                                                                                                                                                                                                                                                                                                                                                                                                                                                                                                                                                                                                                                                                                                                                                                                                                                                                                                                                                                                                                                                                                                                                                                                                                                                                                                                                                                                                                                                                                                                                                                                                                                                                                                                                                                                                                                                                                                                                                                                                                                                                                |            |              |                               |                                           |            |
|                              | <. ~ Ø≯                                                                                                                          |                                                                           |                                                                                                                                                                                                                   |                                       | 6                                     |                                                                                                                                                                                                                                                                                                                                                                                                                                                                                                                                                                                                                                                                                                                                                                                                                                                                                                                                                                                                                                                                                                                                                                                                                                                                                                                                                                                                                                                                                                                                                                                                                                                                                                                                                                                                                                                                                                                                                                                                                                                                                                                                |            | 3. I. G                                                                                                                                                                                                                                                                                                                                                                                                                                                                                                                                                                                                                                                                                                                                                                                                                                                                                                                                                                                                                                                                                                                                                                                                                                                                                                                                                                                                                                                                                                                                                                                                                                                                                                                                                                                                                                                                                                                                                                                                                                                                                                                        |            | 5.5 M        |                               |                                           | <b>-</b> - |
|                              | ₹. zK                                                                                                                            |                                                                           |                                                                                                                                                                                                                   |                                       |                                       |                                                                                                                                                                                                                                                                                                                                                                                                                                                                                                                                                                                                                                                                                                                                                                                                                                                                                                                                                                                                                                                                                                                                                                                                                                                                                                                                                                                                                                                                                                                                                                                                                                                                                                                                                                                                                                                                                                                                                                                                                                                                                                                                |            | - Pro-                                                                                                                                                                                                                                                                                                                                                                                                                                                                                                                                                                                                                                                                                                                                                                                                                                                                                                                                                                                                                                                                                                                                                                                                                                                                                                                                                                                                                                                                                                                                                                                                                                                                                                                                                                                                                                                                                                                                                                                                                                                                                                                         |            | -#A.         |                               |                                           | ~C}        |
| M                            | Tof BRIDGE                                                                                                                       |                                                                           |                                                                                                                                                                                                                   | - E Mariana A                         |                                       | s State 1                                                                                                                                                                                                                                                                                                                                                                                                                                                                                                                                                                                                                                                                                                                                                                                                                                                                                                                                                                                                                                                                                                                                                                                                                                                                                                                                                                                                                                                                                                                                                                                                                                                                                                                                                                                                                                                                                                                                                                                                                                                                                                                      |            |                                                                                                                                                                                                                                                                                                                                                                                                                                                                                                                                                                                                                                                                                                                                                                                                                                                                                                                                                                                                                                                                                                                                                                                                                                                                                                                                                                                                                                                                                                                                                                                                                                                                                                                                                                                                                                                                                                                                                                                                                                                                                                                                |            |              | Street .                      |                                           |            |
|                              |                                                                                                                                  | a Martin State                                                            |                                                                                                                                                                                                                   | 5 P ( 2 5                             |                                       |                                                                                                                                                                                                                                                                                                                                                                                                                                                                                                                                                                                                                                                                                                                                                                                                                                                                                                                                                                                                                                                                                                                                                                                                                                                                                                                                                                                                                                                                                                                                                                                                                                                                                                                                                                                                                                                                                                                                                                                                                                                                                                                                | م کو چې ک  | Second                                                                                                                                                                                                                                                                                                                                                                                                                                                                                                                                                                                                                                                                                                                                                                                                                                                                                                                                                                                                                                                                                                                                                                                                                                                                                                                                                                                                                                                                                                                                                                                                                                                                                                                                                                                                                                                                                                                                                                                                                                                                                                                         | r A-       |              | 1 7.0                         |                                           | ~          |
| e ene                        |                                                                                                                                  |                                                                           |                                                                                                                                                                                                                   | an an the                             |                                       |                                                                                                                                                                                                                                                                                                                                                                                                                                                                                                                                                                                                                                                                                                                                                                                                                                                                                                                                                                                                                                                                                                                                                                                                                                                                                                                                                                                                                                                                                                                                                                                                                                                                                                                                                                                                                                                                                                                                                                                                                                                                                                                                |            |                                                                                                                                                                                                                                                                                                                                                                                                                                                                                                                                                                                                                                                                                                                                                                                                                                                                                                                                                                                                                                                                                                                                                                                                                                                                                                                                                                                                                                                                                                                                                                                                                                                                                                                                                                                                                                                                                                                                                                                                                                                                                                                                |            | 2            |                               |                                           | : °        |
|                              |                                                                                                                                  | <u>  PI-19  </u>                                                          |                                                                                                                                                                                                                   |                                       |                                       |                                                                                                                                                                                                                                                                                                                                                                                                                                                                                                                                                                                                                                                                                                                                                                                                                                                                                                                                                                                                                                                                                                                                                                                                                                                                                                                                                                                                                                                                                                                                                                                                                                                                                                                                                                                                                                                                                                                                                                                                                                                                                                                                |            | -1 L 2                                                                                                                                                                                                                                                                                                                                                                                                                                                                                                                                                                                                                                                                                                                                                                                                                                                                                                                                                                                                                                                                                                                                                                                                                                                                                                                                                                                                                                                                                                                                                                                                                                                                                                                                                                                                                                                                                                                                                                                                                                                                                                                         |            |              |                               | ×.                                        | •          |
|                              |                                                                                                                                  |                                                                           | PVI<br>5 STA. 6+520                                                                                                                                                                                               |                                       |                                       |                                                                                                                                                                                                                                                                                                                                                                                                                                                                                                                                                                                                                                                                                                                                                                                                                                                                                                                                                                                                                                                                                                                                                                                                                                                                                                                                                                                                                                                                                                                                                                                                                                                                                                                                                                                                                                                                                                                                                                                                                                                                                                                                |            |                                                                                                                                                                                                                                                                                                                                                                                                                                                                                                                                                                                                                                                                                                                                                                                                                                                                                                                                                                                                                                                                                                                                                                                                                                                                                                                                                                                                                                                                                                                                                                                                                                                                                                                                                                                                                                                                                                                                                                                                                                                                                                                                |            | STA.         | PVI<br>6+890                  |                                           |            |
|                              |                                                                                                                                  | APPROA                                                                    | T         FVI           0         STA         8+520           0         ELEV × 7.85         2           1         LvC = 60.00         0           1         Mo = -0.028         1           1         E         1 |                                       |                                       |                                                                                                                                                                                                                                                                                                                                                                                                                                                                                                                                                                                                                                                                                                                                                                                                                                                                                                                                                                                                                                                                                                                                                                                                                                                                                                                                                                                                                                                                                                                                                                                                                                                                                                                                                                                                                                                                                                                                                                                                                                                                                                                                |            |                                                                                                                                                                                                                                                                                                                                                                                                                                                                                                                                                                                                                                                                                                                                                                                                                                                                                                                                                                                                                                                                                                                                                                                                                                                                                                                                                                                                                                                                                                                                                                                                                                                                                                                                                                                                                                                                                                                                                                                                                                                                                                                                |            | LVC          | = 6.16<br>= 60.00<br>= +0.065 |                                           |            |
|                              |                                                                                                                                  |                                                                           |                                                                                                                                                                                                                   |                                       |                                       |                                                                                                                                                                                                                                                                                                                                                                                                                                                                                                                                                                                                                                                                                                                                                                                                                                                                                                                                                                                                                                                                                                                                                                                                                                                                                                                                                                                                                                                                                                                                                                                                                                                                                                                                                                                                                                                                                                                                                                                                                                                                                                                                |            |                                                                                                                                                                                                                                                                                                                                                                                                                                                                                                                                                                                                                                                                                                                                                                                                                                                                                                                                                                                                                                                                                                                                                                                                                                                                                                                                                                                                                                                                                                                                                                                                                                                                                                                                                                                                                                                                                                                                                                                                                                                                                                                                |            | -            |                               |                                           |            |
|                              | 15.00                                                                                                                            |                                                                           | ·····                                                                                                                                                                                                             |                                       |                                       | · · · · ·                                                                                                                                                                                                                                                                                                                                                                                                                                                                                                                                                                                                                                                                                                                                                                                                                                                                                                                                                                                                                                                                                                                                                                                                                                                                                                                                                                                                                                                                                                                                                                                                                                                                                                                                                                                                                                                                                                                                                                                                                                                                                                                      |            |                                                                                                                                                                                                                                                                                                                                                                                                                                                                                                                                                                                                                                                                                                                                                                                                                                                                                                                                                                                                                                                                                                                                                                                                                                                                                                                                                                                                                                                                                                                                                                                                                                                                                                                                                                                                                                                                                                                                                                                                                                                                                                                                |            |              |                               |                                           | *          |
| _                            |                                                                                                                                  | 3                                                                         |                                                                                                                                                                                                                   |                                       | ··· · · · · · · · · · · · · · · · · · | · · · · · · · · · ·                                                                                                                                                                                                                                                                                                                                                                                                                                                                                                                                                                                                                                                                                                                                                                                                                                                                                                                                                                                                                                                                                                                                                                                                                                                                                                                                                                                                                                                                                                                                                                                                                                                                                                                                                                                                                                                                                                                                                                                                                                                                                                            |            |                                                                                                                                                                                                                                                                                                                                                                                                                                                                                                                                                                                                                                                                                                                                                                                                                                                                                                                                                                                                                                                                                                                                                                                                                                                                                                                                                                                                                                                                                                                                                                                                                                                                                                                                                                                                                                                                                                                                                                                                                                                                                                                                |            |              |                               |                                           | -          |
| N O L                        |                                                                                                                                  |                                                                           |                                                                                                                                                                                                                   | 24                                    |                                       |                                                                                                                                                                                                                                                                                                                                                                                                                                                                                                                                                                                                                                                                                                                                                                                                                                                                                                                                                                                                                                                                                                                                                                                                                                                                                                                                                                                                                                                                                                                                                                                                                                                                                                                                                                                                                                                                                                                                                                                                                                                                                                                                |            |                                                                                                                                                                                                                                                                                                                                                                                                                                                                                                                                                                                                                                                                                                                                                                                                                                                                                                                                                                                                                                                                                                                                                                                                                                                                                                                                                                                                                                                                                                                                                                                                                                                                                                                                                                                                                                                                                                                                                                                                                                                                                                                                |            | 6.27<br>6.27 | 02 02                         |                                           |            |
| ⊥                            | 10.00                                                                                                                            |                                                                           | e   "     .                                                                                                                                                                                                       |                                       |                                       | ·                                                                                                                                                                                                                                                                                                                                                                                                                                                                                                                                                                                                                                                                                                                                                                                                                                                                                                                                                                                                                                                                                                                                                                                                                                                                                                                                                                                                                                                                                                                                                                                                                                                                                                                                                                                                                                                                                                                                                                                                                                                                                                                              |            |                                                                                                                                                                                                                                                                                                                                                                                                                                                                                                                                                                                                                                                                                                                                                                                                                                                                                                                                                                                                                                                                                                                                                                                                                                                                                                                                                                                                                                                                                                                                                                                                                                                                                                                                                                                                                                                                                                                                                                                                                                                                                                                                |            | 1 2 2        |                               |                                           |            |
| ш<br>                        |                                                                                                                                  | 0.000%                                                                    |                                                                                                                                                                                                                   |                                       |                                       | · · · · · · · · · · · · · · · · · · ·                                                                                                                                                                                                                                                                                                                                                                                                                                                                                                                                                                                                                                                                                                                                                                                                                                                                                                                                                                                                                                                                                                                                                                                                                                                                                                                                                                                                                                                                                                                                                                                                                                                                                                                                                                                                                                                                                                                                                                                                                                                                                          |            |                                                                                                                                                                                                                                                                                                                                                                                                                                                                                                                                                                                                                                                                                                                                                                                                                                                                                                                                                                                                                                                                                                                                                                                                                                                                                                                                                                                                                                                                                                                                                                                                                                                                                                                                                                                                                                                                                                                                                                                                                                                                                                                                | ·          |              |                               |                                           |            |
|                              |                                                                                                                                  |                                                                           |                                                                                                                                                                                                                   |                                       |                                       |                                                                                                                                                                                                                                                                                                                                                                                                                                                                                                                                                                                                                                                                                                                                                                                                                                                                                                                                                                                                                                                                                                                                                                                                                                                                                                                                                                                                                                                                                                                                                                                                                                                                                                                                                                                                                                                                                                                                                                                                                                                                                                                                | .377%      |                                                                                                                                                                                                                                                                                                                                                                                                                                                                                                                                                                                                                                                                                                                                                                                                                                                                                                                                                                                                                                                                                                                                                                                                                                                                                                                                                                                                                                                                                                                                                                                                                                                                                                                                                                                                                                                                                                                                                                                                                                                                                                                                |            |              |                               |                                           |            |
|                              | 5.00                                                                                                                             |                                                                           |                                                                                                                                                                                                                   |                                       |                                       |                                                                                                                                                                                                                                                                                                                                                                                                                                                                                                                                                                                                                                                                                                                                                                                                                                                                                                                                                                                                                                                                                                                                                                                                                                                                                                                                                                                                                                                                                                                                                                                                                                                                                                                                                                                                                                                                                                                                                                                                                                                                                                                                |            |                                                                                                                                                                                                                                                                                                                                                                                                                                                                                                                                                                                                                                                                                                                                                                                                                                                                                                                                                                                                                                                                                                                                                                                                                                                                                                                                                                                                                                                                                                                                                                                                                                                                                                                                                                                                                                                                                                                                                                                                                                                                                                                                |            |              |                               |                                           |            |
|                              |                                                                                                                                  |                                                                           | and the second                                                                                                  |                                       |                                       |                                                                                                                                                                                                                                                                                                                                                                                                                                                                                                                                                                                                                                                                                                                                                                                                                                                                                                                                                                                                                                                                                                                                                                                                                                                                                                                                                                                                                                                                                                                                                                                                                                                                                                                                                                                                                                                                                                                                                                                                                                                                                                                                |            |                                                                                                                                                                                                                                                                                                                                                                                                                                                                                                                                                                                                                                                                                                                                                                                                                                                                                                                                                                                                                                                                                                                                                                                                                                                                                                                                                                                                                                                                                                                                                                                                                                                                                                                                                                                                                                                                                                                                                                                                                                                                                                                                |            |              |                               |                                           |            |
|                              |                                                                                                                                  |                                                                           |                                                                                                                                                                                                                   | · · · · · · · · · · · · · · · · · · · |                                       |                                                                                                                                                                                                                                                                                                                                                                                                                                                                                                                                                                                                                                                                                                                                                                                                                                                                                                                                                                                                                                                                                                                                                                                                                                                                                                                                                                                                                                                                                                                                                                                                                                                                                                                                                                                                                                                                                                                                                                                                                                                                                                                                | STA.       | 6+730.000<br>ALL 1-910mmp 2<br>ADE HEADWALLS                                                                                                                                                                                                                                                                                                                                                                                                                                                                                                                                                                                                                                                                                                                                                                                                                                                                                                                                                                                                                                                                                                                                                                                                                                                                                                                                                                                                                                                                                                                                                                                                                                                                                                                                                                                                                                                                                                                                                                                                                                                                                   | 23.0m RCPC |              |                               |                                           |            |
|                              | 0.00                                                                                                                             |                                                                           |                                                                                                                                                                                                                   |                                       | · · · · ·                             | :                                                                                                                                                                                                                                                                                                                                                                                                                                                                                                                                                                                                                                                                                                                                                                                                                                                                                                                                                                                                                                                                                                                                                                                                                                                                                                                                                                                                                                                                                                                                                                                                                                                                                                                                                                                                                                                                                                                                                                                                                                                                                                                              |            | VIDE HEADWALLS                                                                                                                                                                                                                                                                                                                                                                                                                                                                                                                                                                                                                                                                                                                                                                                                                                                                                                                                                                                                                                                                                                                                                                                                                                                                                                                                                                                                                                                                                                                                                                                                                                                                                                                                                                                                                                                                                                                                                                                                                                                                                                                 |            |              |                               |                                           |            |
| STATION                      | <u>_</u>                                                                                                                         | 6+400                                                                     | 6+500                                                                                                                                                                                                             | 6+600                                 |                                       |                                                                                                                                                                                                                                                                                                                                                                                                                                                                                                                                                                                                                                                                                                                                                                                                                                                                                                                                                                                                                                                                                                                                                                                                                                                                                                                                                                                                                                                                                                                                                                                                                                                                                                                                                                                                                                                                                                                                                                                                                                                                                                                                | 700        |                                                                                                                                                                                                                                                                                                                                                                                                                                                                                                                                                                                                                                                                                                                                                                                                                                                                                                                                                                                                                                                                                                                                                                                                                                                                                                                                                                                                                                                                                                                                                                                                                                                                                                                                                                                                                                                                                                                                                                                                                                                                                                                                | 6+800      | ······       | 6+900                         |                                           | 7+000      |
| FINISHED GRADE               |                                                                                                                                  | 7.450                                                                     | 7.447                                                                                                                                                                                                             | 7.345                                 | 6.995                                 | 6.820                                                                                                                                                                                                                                                                                                                                                                                                                                                                                                                                                                                                                                                                                                                                                                                                                                                                                                                                                                                                                                                                                                                                                                                                                                                                                                                                                                                                                                                                                                                                                                                                                                                                                                                                                                                                                                                                                                                                                                                                                                                                                                                          |            | 6.645                                                                                                                                                                                                                                                                                                                                                                                                                                                                                                                                                                                                                                                                                                                                                                                                                                                                                                                                                                                                                                                                                                                                                                                                                                                                                                                                                                                                                                                                                                                                                                                                                                                                                                                                                                                                                                                                                                                                                                                                                                                                                                                          | 6.470      | 6.295        | 6.231                         | 6.446                                     | 6.688      |
| ORIGINAL GROUNE              | D                                                                                                                                | 5. 5.<br>2.5<br>2.5<br>2.5<br>2.5<br>2.5<br>2.5<br>2.5<br>2.5<br>2.5<br>2 | 3.67                                                                                                                                                                                                              | 6.38<br>10.05<br>                     | 6.73                                  | +<br>90<br>9                                                                                                                                                                                                                                                                                                                                                                                                                                                                                                                                                                                                                                                                                                                                                                                                                                                                                                                                                                                                                                                                                                                                                                                                                                                                                                                                                                                                                                                                                                                                                                                                                                                                                                                                                                                                                                                                                                                                                                                                                                                                                                                   |            | <del> </del>                                                                                                                                                                                                                                                                                                                                                                                                                                                                                                                                                                                                                                                                                                                                                                                                                                                                                                                                                                                                                                                                                                                                                                                                                                                                                                                                                                                                                                                                                                                                                                                                                                                                                                                                                                                                                                                                                                                                                                                                                                                                                                                   |            | 0<br>0<br>1  | 60.09                         |                                           | e.00       |
| HORIZONTAL CUR               | WATURE                                                                                                                           | <br>PI-19                                                                 | R = 150                                                                                                                                                                                                           | tt                                    | -R ≈ α                                | ···                                                                                                                                                                                                                                                                                                                                                                                                                                                                                                                                                                                                                                                                                                                                                                                                                                                                                                                                                                                                                                                                                                                                                                                                                                                                                                                                                                                                                                                                                                                                                                                                                                                                                                                                                                                                                                                                                                                                                                                                                                                                                                                            | PI – 20    | <u></u>                                                                                                                                                                                                                                                                                                                                                                                                                                                                                                                                                                                                                                                                                                                                                                                                                                                                                                                                                                                                                                                                                                                                                                                                                                                                                                                                                                                                                                                                                                                                                                                                                                                                                                                                                                                                                                                                                                                                                                                                                                                                                                                        | ·····      |              |                               | R = 200                                   | 11         |
|                              |                                                                                                                                  | L. 19                                                                     | N = 190                                                                                                                                                                                                           | <u>.</u>                              |                                       |                                                                                                                                                                                                                                                                                                                                                                                                                                                                                                                                                                                                                                                                                                                                                                                                                                                                                                                                                                                                                                                                                                                                                                                                                                                                                                                                                                                                                                                                                                                                                                                                                                                                                                                                                                                                                                                                                                                                                                                                                                                                                                                                |            |                                                                                                                                                                                                                                                                                                                                                                                                                                                                                                                                                                                                                                                                                                                                                                                                                                                                                                                                                                                                                                                                                                                                                                                                                                                                                                                                                                                                                                                                                                                                                                                                                                                                                                                                                                                                                                                                                                                                                                                                                                                                                                                                |            |              |                               |                                           |            |
|                              | · · · · · · · · · · · · · · · · · · ·                                                                                            | g = 0.000%                                                                | · · ·                                                                                                                                                                                                             |                                       |                                       |                                                                                                                                                                                                                                                                                                                                                                                                                                                                                                                                                                                                                                                                                                                                                                                                                                                                                                                                                                                                                                                                                                                                                                                                                                                                                                                                                                                                                                                                                                                                                                                                                                                                                                                                                                                                                                                                                                                                                                                                                                                                                                                                | -0.377%    |                                                                                                                                                                                                                                                                                                                                                                                                                                                                                                                                                                                                                                                                                                                                                                                                                                                                                                                                                                                                                                                                                                                                                                                                                                                                                                                                                                                                                                                                                                                                                                                                                                                                                                                                                                                                                                                                                                                                                                                                                                                                                                                                |            |              |                               |                                           |            |