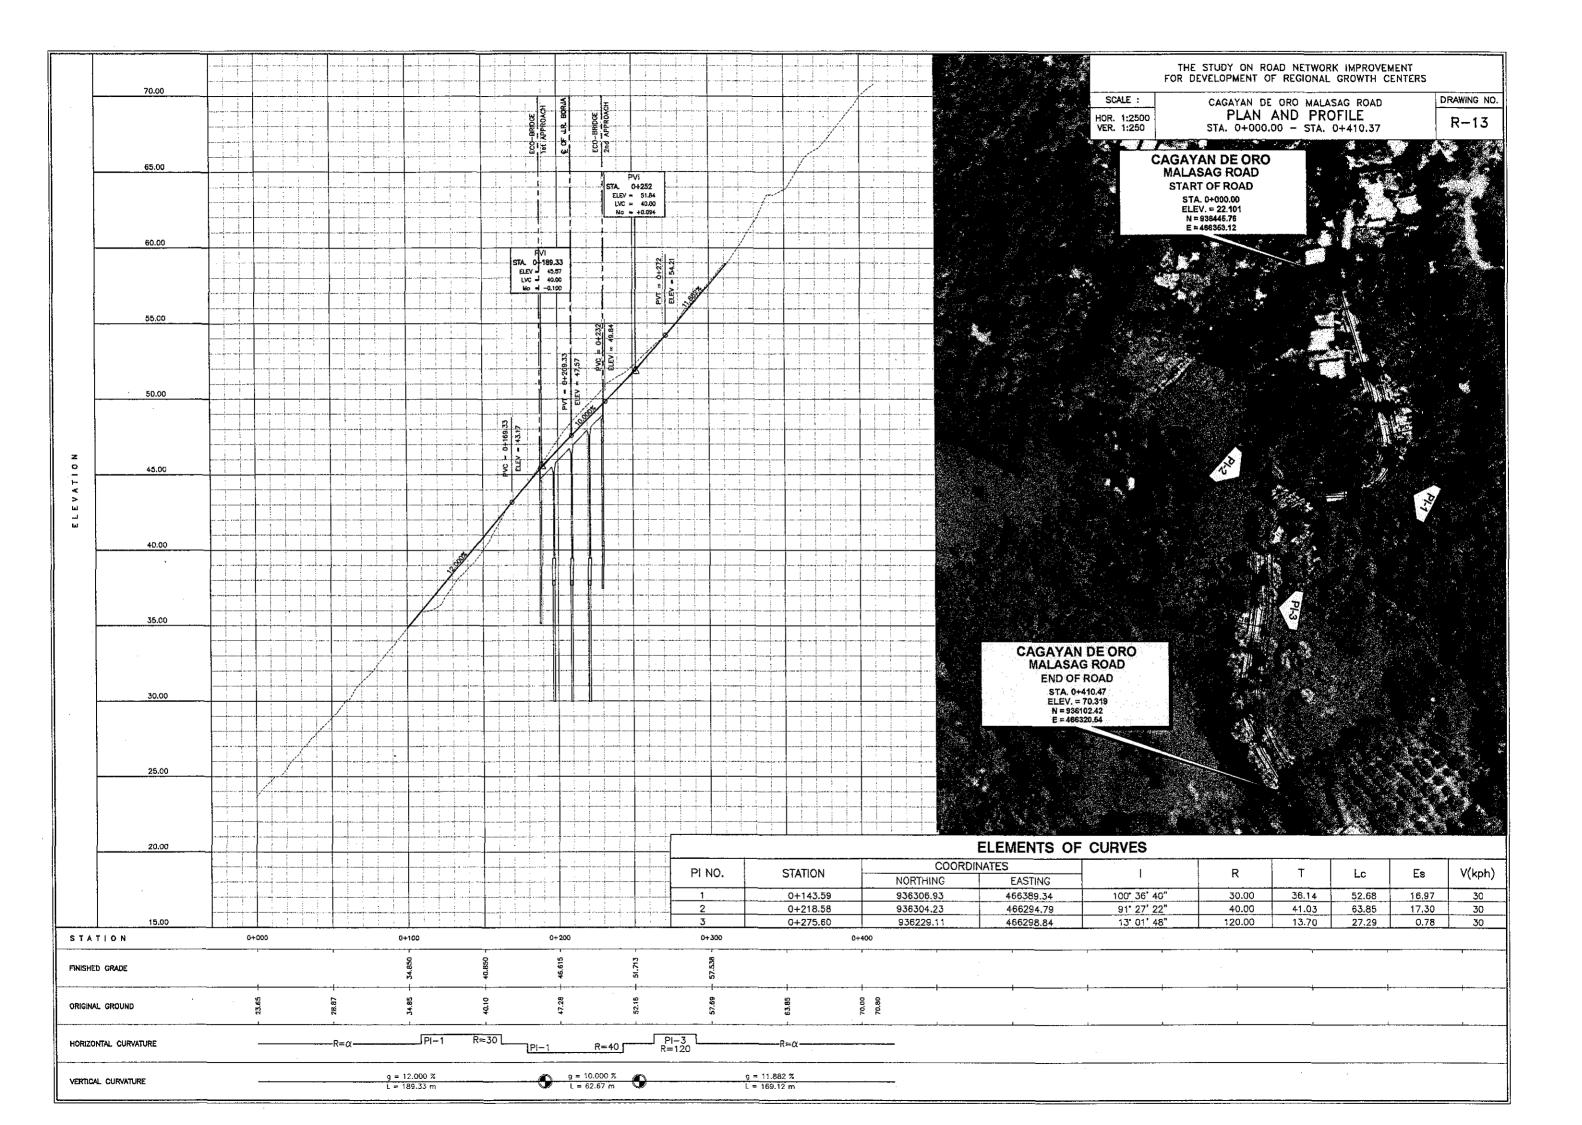

| · · · · ·                    |                                                                                                                                  |                                                                           | ELEMENTS OF                                                                                                                                                                                                       | CURVES                                | ,                                     |                                                                                                                                                                                                                                                                                                                                                                                                                                                                                                                                                                                                                                                                                                                                                                                                                                                                                                                                                                                                                                                                                                                                                                                                                                                                                                                                                                                                                                                                                                                                                                                                                                                                                                                                                                                                                                                                                                                                                                                                                                                                                                                                | ·          |                                                                                                                                                                                                                                                                                                                                                                                                                                                                                                                                                                                                                                                                                                                                                                                                                                                                                                                                                                                                                                                                                                                                                                                                                                                                                                                                                                                                                                                                                                                                                                                                                                                                                                                                                                                                                                                                                                                                                                                                                                                                                                                                |            |              | XXX                           |                                           | THE S      |
|------------------------------|----------------------------------------------------------------------------------------------------------------------------------|---------------------------------------------------------------------------|-------------------------------------------------------------------------------------------------------------------------------------------------------------------------------------------------------------------|---------------------------------------|---------------------------------------|--------------------------------------------------------------------------------------------------------------------------------------------------------------------------------------------------------------------------------------------------------------------------------------------------------------------------------------------------------------------------------------------------------------------------------------------------------------------------------------------------------------------------------------------------------------------------------------------------------------------------------------------------------------------------------------------------------------------------------------------------------------------------------------------------------------------------------------------------------------------------------------------------------------------------------------------------------------------------------------------------------------------------------------------------------------------------------------------------------------------------------------------------------------------------------------------------------------------------------------------------------------------------------------------------------------------------------------------------------------------------------------------------------------------------------------------------------------------------------------------------------------------------------------------------------------------------------------------------------------------------------------------------------------------------------------------------------------------------------------------------------------------------------------------------------------------------------------------------------------------------------------------------------------------------------------------------------------------------------------------------------------------------------------------------------------------------------------------------------------------------------|------------|--------------------------------------------------------------------------------------------------------------------------------------------------------------------------------------------------------------------------------------------------------------------------------------------------------------------------------------------------------------------------------------------------------------------------------------------------------------------------------------------------------------------------------------------------------------------------------------------------------------------------------------------------------------------------------------------------------------------------------------------------------------------------------------------------------------------------------------------------------------------------------------------------------------------------------------------------------------------------------------------------------------------------------------------------------------------------------------------------------------------------------------------------------------------------------------------------------------------------------------------------------------------------------------------------------------------------------------------------------------------------------------------------------------------------------------------------------------------------------------------------------------------------------------------------------------------------------------------------------------------------------------------------------------------------------------------------------------------------------------------------------------------------------------------------------------------------------------------------------------------------------------------------------------------------------------------------------------------------------------------------------------------------------------------------------------------------------------------------------------------------------|------------|--------------|-------------------------------|-------------------------------------------|------------|
| PI NO.                       | STATION                                                                                                                          | COORD                                                                     | EASTING                                                                                                                                                                                                           | .1                                    | R                                     | Т                                                                                                                                                                                                                                                                                                                                                                                                                                                                                                                                                                                                                                                                                                                                                                                                                                                                                                                                                                                                                                                                                                                                                                                                                                                                                                                                                                                                                                                                                                                                                                                                                                                                                                                                                                                                                                                                                                                                                                                                                                                                                                                              | Lc         | Es                                                                                                                                                                                                                                                                                                                                                                                                                                                                                                                                                                                                                                                                                                                                                                                                                                                                                                                                                                                                                                                                                                                                                                                                                                                                                                                                                                                                                                                                                                                                                                                                                                                                                                                                                                                                                                                                                                                                                                                                                                                                                                                             | V(kph)     |              | XXX-                          | SCALE :                                   |            |
| 19                           | 6+491.65                                                                                                                         | 937515.768                                                                | 470290.795                                                                                                                                                                                                        | 60' 05' 16"                           | 120.00<br>300.00                      | 69.40                                                                                                                                                                                                                                                                                                                                                                                                                                                                                                                                                                                                                                                                                                                                                                                                                                                                                                                                                                                                                                                                                                                                                                                                                                                                                                                                                                                                                                                                                                                                                                                                                                                                                                                                                                                                                                                                                                                                                                                                                                                                                                                          | 125.85     | 18.62                                                                                                                                                                                                                                                                                                                                                                                                                                                                                                                                                                                                                                                                                                                                                                                                                                                                                                                                                                                                                                                                                                                                                                                                                                                                                                                                                                                                                                                                                                                                                                                                                                                                                                                                                                                                                                                                                                                                                                                                                                                                                                                          | 60         |              |                               | HOR. 1:2500<br>VER. 1:250                 |            |
| 20                           | 6+851.10                                                                                                                         | 937883.653                                                                | 470348.692                                                                                                                                                                                                        | 49° 14' 07"                           | 300.00                                | 137.46                                                                                                                                                                                                                                                                                                                                                                                                                                                                                                                                                                                                                                                                                                                                                                                                                                                                                                                                                                                                                                                                                                                                                                                                                                                                                                                                                                                                                                                                                                                                                                                                                                                                                                                                                                                                                                                                                                                                                                                                                                                                                                                         | 257.80     | 29.99                                                                                                                                                                                                                                                                                                                                                                                                                                                                                                                                                                                                                                                                                                                                                                                                                                                                                                                                                                                                                                                                                                                                                                                                                                                                                                                                                                                                                                                                                                                                                                                                                                                                                                                                                                                                                                                                                                                                                                                                                                                                                                                          | 60         |              |                               | VER. 1:250                                |            |
|                              |                                                                                                                                  |                                                                           |                                                                                                                                                                                                                   |                                       |                                       |                                                                                                                                                                                                                                                                                                                                                                                                                                                                                                                                                                                                                                                                                                                                                                                                                                                                                                                                                                                                                                                                                                                                                                                                                                                                                                                                                                                                                                                                                                                                                                                                                                                                                                                                                                                                                                                                                                                                                                                                                                                                                                                                |            |                                                                                                                                                                                                                                                                                                                                                                                                                                                                                                                                                                                                                                                                                                                                                                                                                                                                                                                                                                                                                                                                                                                                                                                                                                                                                                                                                                                                                                                                                                                                                                                                                                                                                                                                                                                                                                                                                                                                                                                                                                                                                                                                |            | 12 19        | - 12                          | ET.A.                                     |            |
|                              | • 10 Jan - 6                                                                                                                     |                                                                           | e 14                                                                                                                                                                                                              |                                       |                                       |                                                                                                                                                                                                                                                                                                                                                                                                                                                                                                                                                                                                                                                                                                                                                                                                                                                                                                                                                                                                                                                                                                                                                                                                                                                                                                                                                                                                                                                                                                                                                                                                                                                                                                                                                                                                                                                                                                                                                                                                                                                                                                                                | ett '      |                                                                                                                                                                                                                                                                                                                                                                                                                                                                                                                                                                                                                                                                                                                                                                                                                                                                                                                                                                                                                                                                                                                                                                                                                                                                                                                                                                                                                                                                                                                                                                                                                                                                                                                                                                                                                                                                                                                                                                                                                                                                                                                                |            |              |                               |                                           | - <b>-</b> |
|                              | 1999 - 1995.<br>Aliante de la companya |                                                                           |                                                                                                                                                                                                                   |                                       |                                       | [-≼]                                                                                                                                                                                                                                                                                                                                                                                                                                                                                                                                                                                                                                                                                                                                                                                                                                                                                                                                                                                                                                                                                                                                                                                                                                                                                                                                                                                                                                                                                                                                                                                                                                                                                                                                                                                                                                                                                                                                                                                                                                                                                                                           |            |                                                                                                                                                                                                                                                                                                                                                                                                                                                                                                                                                                                                                                                                                                                                                                                                                                                                                                                                                                                                                                                                                                                                                                                                                                                                                                                                                                                                                                                                                                                                                                                                                                                                                                                                                                                                                                                                                                                                                                                                                                                                                                                                |            |              |                               |                                           |            |
|                              |                                                                                                                                  |                                                                           |                                                                                                                                                                                                                   |                                       |                                       | ð - 4                                                                                                                                                                                                                                                                                                                                                                                                                                                                                                                                                                                                                                                                                                                                                                                                                                                                                                                                                                                                                                                                                                                                                                                                                                                                                                                                                                                                                                                                                                                                                                                                                                                                                                                                                                                                                                                                                                                                                                                                                                                                                                                          |            | P1-20                                                                                                                                                                                                                                                                                                                                                                                                                                                                                                                                                                                                                                                                                                                                                                                                                                                                                                                                                                                                                                                                                                                                                                                                                                                                                                                                                                                                                                                                                                                                                                                                                                                                                                                                                                                                                                                                                                                                                                                                                                                                                                                          |            |              |                               | Ser.                                      |            |
|                              |                                                                                                                                  | Re Gal                                                                    | Arra M                                                                                                                                                                                                            |                                       |                                       |                                                                                                                                                                                                                                                                                                                                                                                                                                                                                                                                                                                                                                                                                                                                                                                                                                                                                                                                                                                                                                                                                                                                                                                                                                                                                                                                                                                                                                                                                                                                                                                                                                                                                                                                                                                                                                                                                                                                                                                                                                                                                                                                | •          | A. 46                                                                                                                                                                                                                                                                                                                                                                                                                                                                                                                                                                                                                                                                                                                                                                                                                                                                                                                                                                                                                                                                                                                                                                                                                                                                                                                                                                                                                                                                                                                                                                                                                                                                                                                                                                                                                                                                                                                                                                                                                                                                                                                          | - 53       |              |                               |                                           |            |
|                              |                                                                                                                                  |                                                                           |                                                                                                                                                                                                                   |                                       |                                       | て人の                                                                                                                                                                                                                                                                                                                                                                                                                                                                                                                                                                                                                                                                                                                                                                                                                                                                                                                                                                                                                                                                                                                                                                                                                                                                                                                                                                                                                                                                                                                                                                                                                                                                                                                                                                                                                                                                                                                                                                                                                                                                                                                            |            |                                                                                                                                                                                                                                                                                                                                                                                                                                                                                                                                                                                                                                                                                                                                                                                                                                                                                                                                                                                                                                                                                                                                                                                                                                                                                                                                                                                                                                                                                                                                                                                                                                                                                                                                                                                                                                                                                                                                                                                                                                                                                                                                | <u> </u>   |              |                               |                                           |            |
|                              |                                                                                                                                  |                                                                           | 2. M. H.                                                                                                                                                                                                          |                                       | 9987)w                                |                                                                                                                                                                                                                                                                                                                                                                                                                                                                                                                                                                                                                                                                                                                                                                                                                                                                                                                                                                                                                                                                                                                                                                                                                                                                                                                                                                                                                                                                                                                                                                                                                                                                                                                                                                                                                                                                                                                                                                                                                                                                                                                                |            | L.                                                                                                                                                                                                                                                                                                                                                                                                                                                                                                                                                                                                                                                                                                                                                                                                                                                                                                                                                                                                                                                                                                                                                                                                                                                                                                                                                                                                                                                                                                                                                                                                                                                                                                                                                                                                                                                                                                                                                                                                                                                                                                                             | e Asaro    |              |                               | in an |            |
|                              |                                                                                                                                  |                                                                           |                                                                                                                                                                                                                   |                                       | -                                     |                                                                                                                                                                                                                                                                                                                                                                                                                                                                                                                                                                                                                                                                                                                                                                                                                                                                                                                                                                                                                                                                                                                                                                                                                                                                                                                                                                                                                                                                                                                                                                                                                                                                                                                                                                                                                                                                                                                                                                                                                                                                                                                                | F 6+800    | Contraction of the second seco |            |              |                               |                                           |            |
|                              |                                                                                                                                  |                                                                           | ALL ANS                                                                                                                                                                                                           | y, see                                |                                       |                                                                                                                                                                                                                                                                                                                                                                                                                                                                                                                                                                                                                                                                                                                                                                                                                                                                                                                                                                                                                                                                                                                                                                                                                                                                                                                                                                                                                                                                                                                                                                                                                                                                                                                                                                                                                                                                                                                                                                                                                                                                                                                                |            |                                                                                                                                                                                                                                                                                                                                                                                                                                                                                                                                                                                                                                                                                                                                                                                                                                                                                                                                                                                                                                                                                                                                                                                                                                                                                                                                                                                                                                                                                                                                                                                                                                                                                                                                                                                                                                                                                                                                                                                                                                                                                                                                |            |              |                               |                                           |            |
|                              |                                                                                                                                  |                                                                           | <b>》注于</b> 汉、                                                                                                                                                                                                     |                                       | $\langle \rangle$                     | and the second s |            |                                                                                                                                                                                                                                                                                                                                                                                                                                                                                                                                                                                                                                                                                                                                                                                                                                                                                                                                                                                                                                                                                                                                                                                                                                                                                                                                                                                                                                                                                                                                                                                                                                                                                                                                                                                                                                                                                                                                                                                                                                                                                                                                | 4.9        |              |                               |                                           |            |
| t desirent and<br>Tagen dasi |                                                                                                                                  |                                                                           | all back                                                                                                                                                                                                          |                                       | e for a                               |                                                                                                                                                                                                                                                                                                                                                                                                                                                                                                                                                                                                                                                                                                                                                                                                                                                                                                                                                                                                                                                                                                                                                                                                                                                                                                                                                                                                                                                                                                                                                                                                                                                                                                                                                                                                                                                                                                                                                                                                                                                                                                                                |            |                                                                                                                                                                                                                                                                                                                                                                                                                                                                                                                                                                                                                                                                                                                                                                                                                                                                                                                                                                                                                                                                                                                                                                                                                                                                                                                                                                                                                                                                                                                                                                                                                                                                                                                                                                                                                                                                                                                                                                                                                                                                                                                                |            |              | 1239                          |                                           |            |
| 1-1-16-1-1                   | <b></b>                                                                                                                          |                                                                           |                                                                                                                                                                                                                   |                                       | mar                                   |                                                                                                                                                                                                                                                                                                                                                                                                                                                                                                                                                                                                                                                                                                                                                                                                                                                                                                                                                                                                                                                                                                                                                                                                                                                                                                                                                                                                                                                                                                                                                                                                                                                                                                                                                                                                                                                                                                                                                                                                                                                                                                                                |            | -                                                                                                                                                                                                                                                                                                                                                                                                                                                                                                                                                                                                                                                                                                                                                                                                                                                                                                                                                                                                                                                                                                                                                                                                                                                                                                                                                                                                                                                                                                                                                                                                                                                                                                                                                                                                                                                                                                                                                                                                                                                                                                                              | 含印         |              |                               |                                           |            |
|                              |                                                                                                                                  | A Alert                                                                   |                                                                                                                                                                                                                   | e s V Mar                             | 1 TA                                  |                                                                                                                                                                                                                                                                                                                                                                                                                                                                                                                                                                                                                                                                                                                                                                                                                                                                                                                                                                                                                                                                                                                                                                                                                                                                                                                                                                                                                                                                                                                                                                                                                                                                                                                                                                                                                                                                                                                                                                                                                                                                                                                                | <b>1</b> 1 |                                                                                                                                                                                                                                                                                                                                                                                                                                                                                                                                                                                                                                                                                                                                                                                                                                                                                                                                                                                                                                                                                                                                                                                                                                                                                                                                                                                                                                                                                                                                                                                                                                                                                                                                                                                                                                                                                                                                                                                                                                                                                                                                |            | 1. N. S.     |                               |                                           |            |
|                              |                                                                                                                                  | / <b>Main</b>                                                             |                                                                                                                                                                                                                   |                                       |                                       |                                                                                                                                                                                                                                                                                                                                                                                                                                                                                                                                                                                                                                                                                                                                                                                                                                                                                                                                                                                                                                                                                                                                                                                                                                                                                                                                                                                                                                                                                                                                                                                                                                                                                                                                                                                                                                                                                                                                                                                                                                                                                                                                | an Te      |                                                                                                                                                                                                                                                                                                                                                                                                                                                                                                                                                                                                                                                                                                                                                                                                                                                                                                                                                                                                                                                                                                                                                                                                                                                                                                                                                                                                                                                                                                                                                                                                                                                                                                                                                                                                                                                                                                                                                                                                                                                                                                                                |            |              |                               |                                           |            |
|                              | <. ~ Ø≯                                                                                                                          |                                                                           |                                                                                                                                                                                                                   |                                       | 6                                     |                                                                                                                                                                                                                                                                                                                                                                                                                                                                                                                                                                                                                                                                                                                                                                                                                                                                                                                                                                                                                                                                                                                                                                                                                                                                                                                                                                                                                                                                                                                                                                                                                                                                                                                                                                                                                                                                                                                                                                                                                                                                                                                                |            | 3. I. G                                                                                                                                                                                                                                                                                                                                                                                                                                                                                                                                                                                                                                                                                                                                                                                                                                                                                                                                                                                                                                                                                                                                                                                                                                                                                                                                                                                                                                                                                                                                                                                                                                                                                                                                                                                                                                                                                                                                                                                                                                                                                                                        |            | 5.5 M        |                               |                                           | <b>-</b> - |
|                              | ₹. zK                                                                                                                            |                                                                           |                                                                                                                                                                                                                   |                                       |                                       |                                                                                                                                                                                                                                                                                                                                                                                                                                                                                                                                                                                                                                                                                                                                                                                                                                                                                                                                                                                                                                                                                                                                                                                                                                                                                                                                                                                                                                                                                                                                                                                                                                                                                                                                                                                                                                                                                                                                                                                                                                                                                                                                |            | - Pro-                                                                                                                                                                                                                                                                                                                                                                                                                                                                                                                                                                                                                                                                                                                                                                                                                                                                                                                                                                                                                                                                                                                                                                                                                                                                                                                                                                                                                                                                                                                                                                                                                                                                                                                                                                                                                                                                                                                                                                                                                                                                                                                         |            | -#A.         |                               |                                           | ~C}        |
| M                            | Tof BRIDGE                                                                                                                       |                                                                           |                                                                                                                                                                                                                   | - E Mariana A                         |                                       | s State 1                                                                                                                                                                                                                                                                                                                                                                                                                                                                                                                                                                                                                                                                                                                                                                                                                                                                                                                                                                                                                                                                                                                                                                                                                                                                                                                                                                                                                                                                                                                                                                                                                                                                                                                                                                                                                                                                                                                                                                                                                                                                                                                      |            |                                                                                                                                                                                                                                                                                                                                                                                                                                                                                                                                                                                                                                                                                                                                                                                                                                                                                                                                                                                                                                                                                                                                                                                                                                                                                                                                                                                                                                                                                                                                                                                                                                                                                                                                                                                                                                                                                                                                                                                                                                                                                                                                |            |              | Street .                      |                                           |            |
|                              |                                                                                                                                  | a Martin State                                                            |                                                                                                                                                                                                                   | 5 P ( 2 5                             |                                       |                                                                                                                                                                                                                                                                                                                                                                                                                                                                                                                                                                                                                                                                                                                                                                                                                                                                                                                                                                                                                                                                                                                                                                                                                                                                                                                                                                                                                                                                                                                                                                                                                                                                                                                                                                                                                                                                                                                                                                                                                                                                                                                                | م کو چې ک  | Second                                                                                                                                                                                                                                                                                                                                                                                                                                                                                                                                                                                                                                                                                                                                                                                                                                                                                                                                                                                                                                                                                                                                                                                                                                                                                                                                                                                                                                                                                                                                                                                                                                                                                                                                                                                                                                                                                                                                                                                                                                                                                                                         | r A-       |              | 1 7.0                         |                                           | ~          |
| e ene                        |                                                                                                                                  |                                                                           |                                                                                                                                                                                                                   | an an the                             |                                       |                                                                                                                                                                                                                                                                                                                                                                                                                                                                                                                                                                                                                                                                                                                                                                                                                                                                                                                                                                                                                                                                                                                                                                                                                                                                                                                                                                                                                                                                                                                                                                                                                                                                                                                                                                                                                                                                                                                                                                                                                                                                                                                                |            |                                                                                                                                                                                                                                                                                                                                                                                                                                                                                                                                                                                                                                                                                                                                                                                                                                                                                                                                                                                                                                                                                                                                                                                                                                                                                                                                                                                                                                                                                                                                                                                                                                                                                                                                                                                                                                                                                                                                                                                                                                                                                                                                |            | 2            |                               |                                           | : °        |
|                              |                                                                                                                                  | <u>  PI-19  </u>                                                          |                                                                                                                                                                                                                   |                                       |                                       |                                                                                                                                                                                                                                                                                                                                                                                                                                                                                                                                                                                                                                                                                                                                                                                                                                                                                                                                                                                                                                                                                                                                                                                                                                                                                                                                                                                                                                                                                                                                                                                                                                                                                                                                                                                                                                                                                                                                                                                                                                                                                                                                |            | -1 L 2                                                                                                                                                                                                                                                                                                                                                                                                                                                                                                                                                                                                                                                                                                                                                                                                                                                                                                                                                                                                                                                                                                                                                                                                                                                                                                                                                                                                                                                                                                                                                                                                                                                                                                                                                                                                                                                                                                                                                                                                                                                                                                                         |            |              |                               | ×.                                        | •          |
|                              |                                                                                                                                  |                                                                           | PVI<br>5 STA. 6+520                                                                                                                                                                                               |                                       |                                       |                                                                                                                                                                                                                                                                                                                                                                                                                                                                                                                                                                                                                                                                                                                                                                                                                                                                                                                                                                                                                                                                                                                                                                                                                                                                                                                                                                                                                                                                                                                                                                                                                                                                                                                                                                                                                                                                                                                                                                                                                                                                                                                                |            |                                                                                                                                                                                                                                                                                                                                                                                                                                                                                                                                                                                                                                                                                                                                                                                                                                                                                                                                                                                                                                                                                                                                                                                                                                                                                                                                                                                                                                                                                                                                                                                                                                                                                                                                                                                                                                                                                                                                                                                                                                                                                                                                |            | STA.         | PVI<br>6+890                  |                                           |            |
|                              |                                                                                                                                  | APPROA                                                                    | T         FVI           0         STA         8+520           0         ELEV × 7.85         2           1         LvC = 60.00         0           1         Mo = -0.028         1           1         E         1 |                                       |                                       |                                                                                                                                                                                                                                                                                                                                                                                                                                                                                                                                                                                                                                                                                                                                                                                                                                                                                                                                                                                                                                                                                                                                                                                                                                                                                                                                                                                                                                                                                                                                                                                                                                                                                                                                                                                                                                                                                                                                                                                                                                                                                                                                |            |                                                                                                                                                                                                                                                                                                                                                                                                                                                                                                                                                                                                                                                                                                                                                                                                                                                                                                                                                                                                                                                                                                                                                                                                                                                                                                                                                                                                                                                                                                                                                                                                                                                                                                                                                                                                                                                                                                                                                                                                                                                                                                                                |            | LVC          | = 6.16<br>= 60.00<br>= +0.065 |                                           |            |
|                              |                                                                                                                                  |                                                                           |                                                                                                                                                                                                                   |                                       |                                       |                                                                                                                                                                                                                                                                                                                                                                                                                                                                                                                                                                                                                                                                                                                                                                                                                                                                                                                                                                                                                                                                                                                                                                                                                                                                                                                                                                                                                                                                                                                                                                                                                                                                                                                                                                                                                                                                                                                                                                                                                                                                                                                                |            |                                                                                                                                                                                                                                                                                                                                                                                                                                                                                                                                                                                                                                                                                                                                                                                                                                                                                                                                                                                                                                                                                                                                                                                                                                                                                                                                                                                                                                                                                                                                                                                                                                                                                                                                                                                                                                                                                                                                                                                                                                                                                                                                |            | -            |                               |                                           |            |
|                              | 15.00                                                                                                                            |                                                                           | ·····                                                                                                                                                                                                             |                                       |                                       | · · · · ·                                                                                                                                                                                                                                                                                                                                                                                                                                                                                                                                                                                                                                                                                                                                                                                                                                                                                                                                                                                                                                                                                                                                                                                                                                                                                                                                                                                                                                                                                                                                                                                                                                                                                                                                                                                                                                                                                                                                                                                                                                                                                                                      |            |                                                                                                                                                                                                                                                                                                                                                                                                                                                                                                                                                                                                                                                                                                                                                                                                                                                                                                                                                                                                                                                                                                                                                                                                                                                                                                                                                                                                                                                                                                                                                                                                                                                                                                                                                                                                                                                                                                                                                                                                                                                                                                                                |            |              |                               |                                           | *          |
| _                            |                                                                                                                                  | 3                                                                         |                                                                                                                                                                                                                   |                                       | ··· · · · · · · · · · · · · · · · · · | · · · · · · · · · ·                                                                                                                                                                                                                                                                                                                                                                                                                                                                                                                                                                                                                                                                                                                                                                                                                                                                                                                                                                                                                                                                                                                                                                                                                                                                                                                                                                                                                                                                                                                                                                                                                                                                                                                                                                                                                                                                                                                                                                                                                                                                                                            |            |                                                                                                                                                                                                                                                                                                                                                                                                                                                                                                                                                                                                                                                                                                                                                                                                                                                                                                                                                                                                                                                                                                                                                                                                                                                                                                                                                                                                                                                                                                                                                                                                                                                                                                                                                                                                                                                                                                                                                                                                                                                                                                                                |            |              |                               |                                           | -          |
| N O L                        |                                                                                                                                  |                                                                           |                                                                                                                                                                                                                   | 24                                    |                                       |                                                                                                                                                                                                                                                                                                                                                                                                                                                                                                                                                                                                                                                                                                                                                                                                                                                                                                                                                                                                                                                                                                                                                                                                                                                                                                                                                                                                                                                                                                                                                                                                                                                                                                                                                                                                                                                                                                                                                                                                                                                                                                                                |            |                                                                                                                                                                                                                                                                                                                                                                                                                                                                                                                                                                                                                                                                                                                                                                                                                                                                                                                                                                                                                                                                                                                                                                                                                                                                                                                                                                                                                                                                                                                                                                                                                                                                                                                                                                                                                                                                                                                                                                                                                                                                                                                                |            | 6.27<br>6.27 | 02 02                         |                                           |            |
| ⊥                            | 10.00                                                                                                                            |                                                                           | e   "     .                                                                                                                                                                                                       |                                       |                                       | ·                                                                                                                                                                                                                                                                                                                                                                                                                                                                                                                                                                                                                                                                                                                                                                                                                                                                                                                                                                                                                                                                                                                                                                                                                                                                                                                                                                                                                                                                                                                                                                                                                                                                                                                                                                                                                                                                                                                                                                                                                                                                                                                              |            |                                                                                                                                                                                                                                                                                                                                                                                                                                                                                                                                                                                                                                                                                                                                                                                                                                                                                                                                                                                                                                                                                                                                                                                                                                                                                                                                                                                                                                                                                                                                                                                                                                                                                                                                                                                                                                                                                                                                                                                                                                                                                                                                |            | 1 2 2        |                               |                                           |            |
| ш<br>                        |                                                                                                                                  | 0.000%                                                                    |                                                                                                                                                                                                                   |                                       |                                       | · · · · · · · · · · · · · · · · · · ·                                                                                                                                                                                                                                                                                                                                                                                                                                                                                                                                                                                                                                                                                                                                                                                                                                                                                                                                                                                                                                                                                                                                                                                                                                                                                                                                                                                                                                                                                                                                                                                                                                                                                                                                                                                                                                                                                                                                                                                                                                                                                          |            |                                                                                                                                                                                                                                                                                                                                                                                                                                                                                                                                                                                                                                                                                                                                                                                                                                                                                                                                                                                                                                                                                                                                                                                                                                                                                                                                                                                                                                                                                                                                                                                                                                                                                                                                                                                                                                                                                                                                                                                                                                                                                                                                | ·          |              |                               |                                           |            |
|                              |                                                                                                                                  |                                                                           |                                                                                                                                                                                                                   |                                       |                                       |                                                                                                                                                                                                                                                                                                                                                                                                                                                                                                                                                                                                                                                                                                                                                                                                                                                                                                                                                                                                                                                                                                                                                                                                                                                                                                                                                                                                                                                                                                                                                                                                                                                                                                                                                                                                                                                                                                                                                                                                                                                                                                                                | .377%      |                                                                                                                                                                                                                                                                                                                                                                                                                                                                                                                                                                                                                                                                                                                                                                                                                                                                                                                                                                                                                                                                                                                                                                                                                                                                                                                                                                                                                                                                                                                                                                                                                                                                                                                                                                                                                                                                                                                                                                                                                                                                                                                                |            |              |                               |                                           |            |
|                              | 5.00                                                                                                                             |                                                                           |                                                                                                                                                                                                                   |                                       |                                       |                                                                                                                                                                                                                                                                                                                                                                                                                                                                                                                                                                                                                                                                                                                                                                                                                                                                                                                                                                                                                                                                                                                                                                                                                                                                                                                                                                                                                                                                                                                                                                                                                                                                                                                                                                                                                                                                                                                                                                                                                                                                                                                                |            |                                                                                                                                                                                                                                                                                                                                                                                                                                                                                                                                                                                                                                                                                                                                                                                                                                                                                                                                                                                                                                                                                                                                                                                                                                                                                                                                                                                                                                                                                                                                                                                                                                                                                                                                                                                                                                                                                                                                                                                                                                                                                                                                |            |              |                               |                                           |            |
|                              |                                                                                                                                  |                                                                           | and the second                                                                                                  |                                       |                                       |                                                                                                                                                                                                                                                                                                                                                                                                                                                                                                                                                                                                                                                                                                                                                                                                                                                                                                                                                                                                                                                                                                                                                                                                                                                                                                                                                                                                                                                                                                                                                                                                                                                                                                                                                                                                                                                                                                                                                                                                                                                                                                                                |            |                                                                                                                                                                                                                                                                                                                                                                                                                                                                                                                                                                                                                                                                                                                                                                                                                                                                                                                                                                                                                                                                                                                                                                                                                                                                                                                                                                                                                                                                                                                                                                                                                                                                                                                                                                                                                                                                                                                                                                                                                                                                                                                                |            |              |                               |                                           |            |
|                              |                                                                                                                                  |                                                                           |                                                                                                                                                                                                                   | · · · · · · · · · · · · · · · · · · · |                                       |                                                                                                                                                                                                                                                                                                                                                                                                                                                                                                                                                                                                                                                                                                                                                                                                                                                                                                                                                                                                                                                                                                                                                                                                                                                                                                                                                                                                                                                                                                                                                                                                                                                                                                                                                                                                                                                                                                                                                                                                                                                                                                                                | STA.       | 6+730.000<br>ALL 1-910mmp 2<br>ADE HEADWALLS                                                                                                                                                                                                                                                                                                                                                                                                                                                                                                                                                                                                                                                                                                                                                                                                                                                                                                                                                                                                                                                                                                                                                                                                                                                                                                                                                                                                                                                                                                                                                                                                                                                                                                                                                                                                                                                                                                                                                                                                                                                                                   | 23.0m RCPC |              |                               |                                           |            |
|                              | 0.00                                                                                                                             |                                                                           |                                                                                                                                                                                                                   |                                       | · · · · ·                             | :                                                                                                                                                                                                                                                                                                                                                                                                                                                                                                                                                                                                                                                                                                                                                                                                                                                                                                                                                                                                                                                                                                                                                                                                                                                                                                                                                                                                                                                                                                                                                                                                                                                                                                                                                                                                                                                                                                                                                                                                                                                                                                                              |            | VIDE HEADWALLS                                                                                                                                                                                                                                                                                                                                                                                                                                                                                                                                                                                                                                                                                                                                                                                                                                                                                                                                                                                                                                                                                                                                                                                                                                                                                                                                                                                                                                                                                                                                                                                                                                                                                                                                                                                                                                                                                                                                                                                                                                                                                                                 |            |              |                               |                                           |            |
| STATION                      | <u>_</u>                                                                                                                         | 6+400                                                                     | 6+500                                                                                                                                                                                                             | 6+600                                 |                                       |                                                                                                                                                                                                                                                                                                                                                                                                                                                                                                                                                                                                                                                                                                                                                                                                                                                                                                                                                                                                                                                                                                                                                                                                                                                                                                                                                                                                                                                                                                                                                                                                                                                                                                                                                                                                                                                                                                                                                                                                                                                                                                                                | 700        |                                                                                                                                                                                                                                                                                                                                                                                                                                                                                                                                                                                                                                                                                                                                                                                                                                                                                                                                                                                                                                                                                                                                                                                                                                                                                                                                                                                                                                                                                                                                                                                                                                                                                                                                                                                                                                                                                                                                                                                                                                                                                                                                | 6+800      | ······       | 6+900                         |                                           | 7+000      |
| FINISHED GRADE               |                                                                                                                                  | 7.450                                                                     | 7.447                                                                                                                                                                                                             | 7.345                                 | 6.995                                 | 6.820                                                                                                                                                                                                                                                                                                                                                                                                                                                                                                                                                                                                                                                                                                                                                                                                                                                                                                                                                                                                                                                                                                                                                                                                                                                                                                                                                                                                                                                                                                                                                                                                                                                                                                                                                                                                                                                                                                                                                                                                                                                                                                                          |            | 6.645                                                                                                                                                                                                                                                                                                                                                                                                                                                                                                                                                                                                                                                                                                                                                                                                                                                                                                                                                                                                                                                                                                                                                                                                                                                                                                                                                                                                                                                                                                                                                                                                                                                                                                                                                                                                                                                                                                                                                                                                                                                                                                                          | 6.470      | 6.295        | 6.231                         | 6.446                                     | 6.688      |
| ORIGINAL GROUNE              | D                                                                                                                                | 5. 5.<br>2.5<br>2.5<br>2.5<br>2.5<br>2.5<br>2.5<br>2.5<br>2.5<br>2.5<br>2 | 3.67                                                                                                                                                                                                              | 6.38<br>10.05<br>                     | 6.73                                  | +<br>90<br>9                                                                                                                                                                                                                                                                                                                                                                                                                                                                                                                                                                                                                                                                                                                                                                                                                                                                                                                                                                                                                                                                                                                                                                                                                                                                                                                                                                                                                                                                                                                                                                                                                                                                                                                                                                                                                                                                                                                                                                                                                                                                                                                   |            | <del> </del>                                                                                                                                                                                                                                                                                                                                                                                                                                                                                                                                                                                                                                                                                                                                                                                                                                                                                                                                                                                                                                                                                                                                                                                                                                                                                                                                                                                                                                                                                                                                                                                                                                                                                                                                                                                                                                                                                                                                                                                                                                                                                                                   |            | 0<br>0<br>1  | 60.09                         |                                           | e.00       |
| HORIZONTAL CUR               | WATURE                                                                                                                           | <br>PI-19                                                                 | R = 150                                                                                                                                                                                                           | tt                                    | -R ≈ α                                | ···                                                                                                                                                                                                                                                                                                                                                                                                                                                                                                                                                                                                                                                                                                                                                                                                                                                                                                                                                                                                                                                                                                                                                                                                                                                                                                                                                                                                                                                                                                                                                                                                                                                                                                                                                                                                                                                                                                                                                                                                                                                                                                                            | PI – 20    | <u></u>                                                                                                                                                                                                                                                                                                                                                                                                                                                                                                                                                                                                                                                                                                                                                                                                                                                                                                                                                                                                                                                                                                                                                                                                                                                                                                                                                                                                                                                                                                                                                                                                                                                                                                                                                                                                                                                                                                                                                                                                                                                                                                                        | ·····      |              |                               | R = 200                                   | 11         |
|                              |                                                                                                                                  | L. 19                                                                     | N = 190                                                                                                                                                                                                           | <u>.</u>                              |                                       |                                                                                                                                                                                                                                                                                                                                                                                                                                                                                                                                                                                                                                                                                                                                                                                                                                                                                                                                                                                                                                                                                                                                                                                                                                                                                                                                                                                                                                                                                                                                                                                                                                                                                                                                                                                                                                                                                                                                                                                                                                                                                                                                |            |                                                                                                                                                                                                                                                                                                                                                                                                                                                                                                                                                                                                                                                                                                                                                                                                                                                                                                                                                                                                                                                                                                                                                                                                                                                                                                                                                                                                                                                                                                                                                                                                                                                                                                                                                                                                                                                                                                                                                                                                                                                                                                                                |            |              |                               |                                           |            |
|                              | · · · · · · · · · · · · · · · · · · ·                                                                                            | g = 0.000%                                                                | · · ·                                                                                                                                                                                                             |                                       |                                       |                                                                                                                                                                                                                                                                                                                                                                                                                                                                                                                                                                                                                                                                                                                                                                                                                                                                                                                                                                                                                                                                                                                                                                                                                                                                                                                                                                                                                                                                                                                                                                                                                                                                                                                                                                                                                                                                                                                                                                                                                                                                                                                                | -0.377%    |                                                                                                                                                                                                                                                                                                                                                                                                                                                                                                                                                                                                                                                                                                                                                                                                                                                                                                                                                                                                                                                                                                                                                                                                                                                                                                                                                                                                                                                                                                                                                                                                                                                                                                                                                                                                                                                                                                                                                                                                                                                                                                                                |            |              |                               |                                           |            |