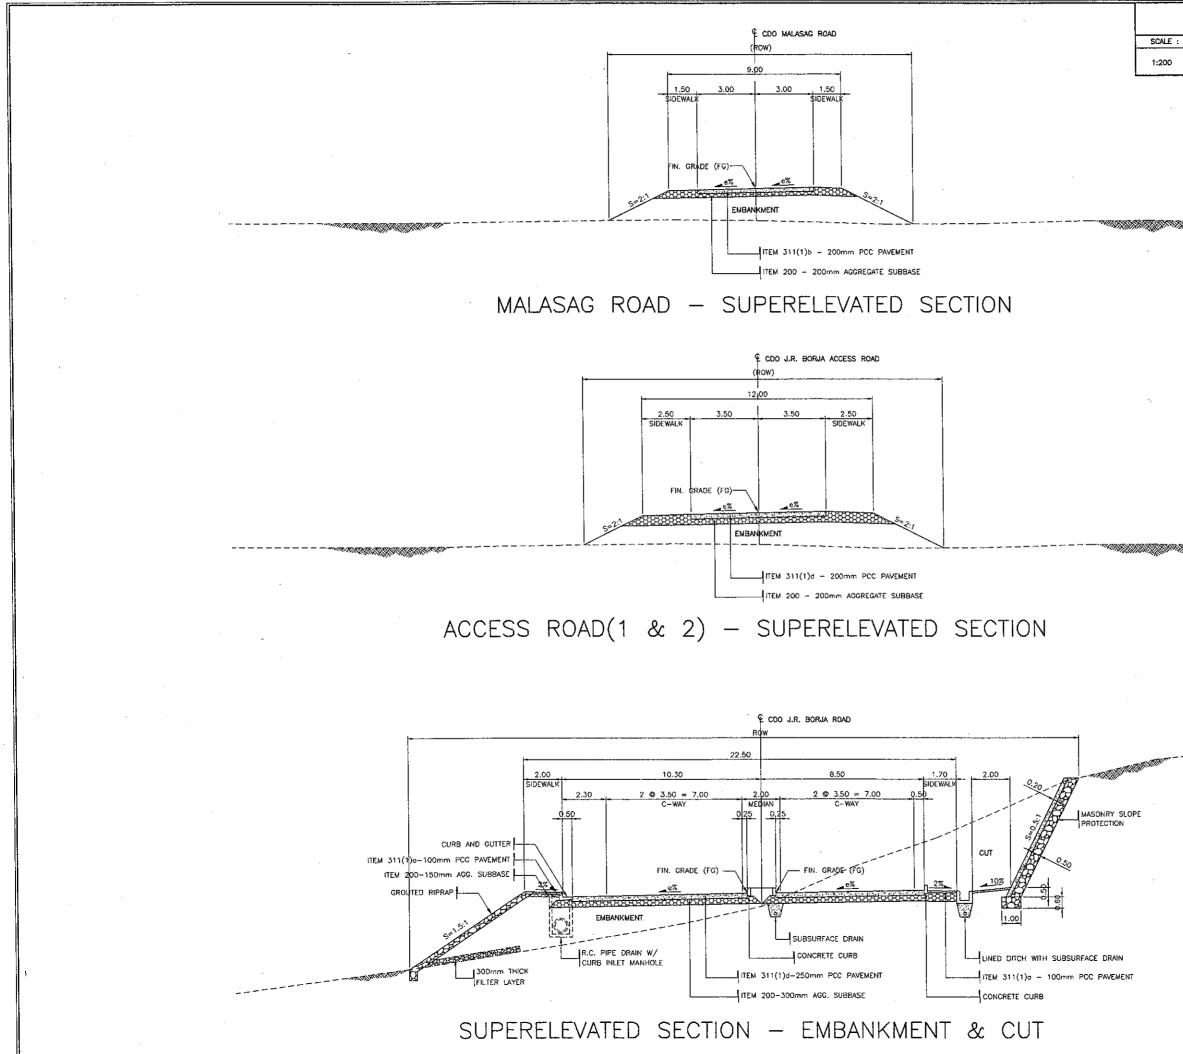

|                          |      |            |
|            |                          |      |            |
|            |                          |      |            |
|            |                          |      |            |
|            |                          |      |            |
|            |                          |      |            |
|            |                          |      |            |
|            |                          |      |            |
| NNNN       |                          |      |            |
|            |                          |      |            |
|            |                          |      |            |
|            |                          |      |            |
|            |                          |      |            |





| Г  | THE STUDY ON ROAD NETWORK IMPROVEMENT<br>FOR DEVELOPMENT OF REGIONAL GROWTH CENTERS | DRAWING NO. |
|----|-------------------------------------------------------------------------------------|-------------|
|    | CAGAYAN DE ORO J.R. BORJA EXTENSION ROAD<br>TYPICAL ROAD SECTION                    | R-20        |
| L  | ······································                                              |             |
|    |                                                                                     |             |
|    |                                                                                     |             |
|    |                                                                                     |             |
|    |