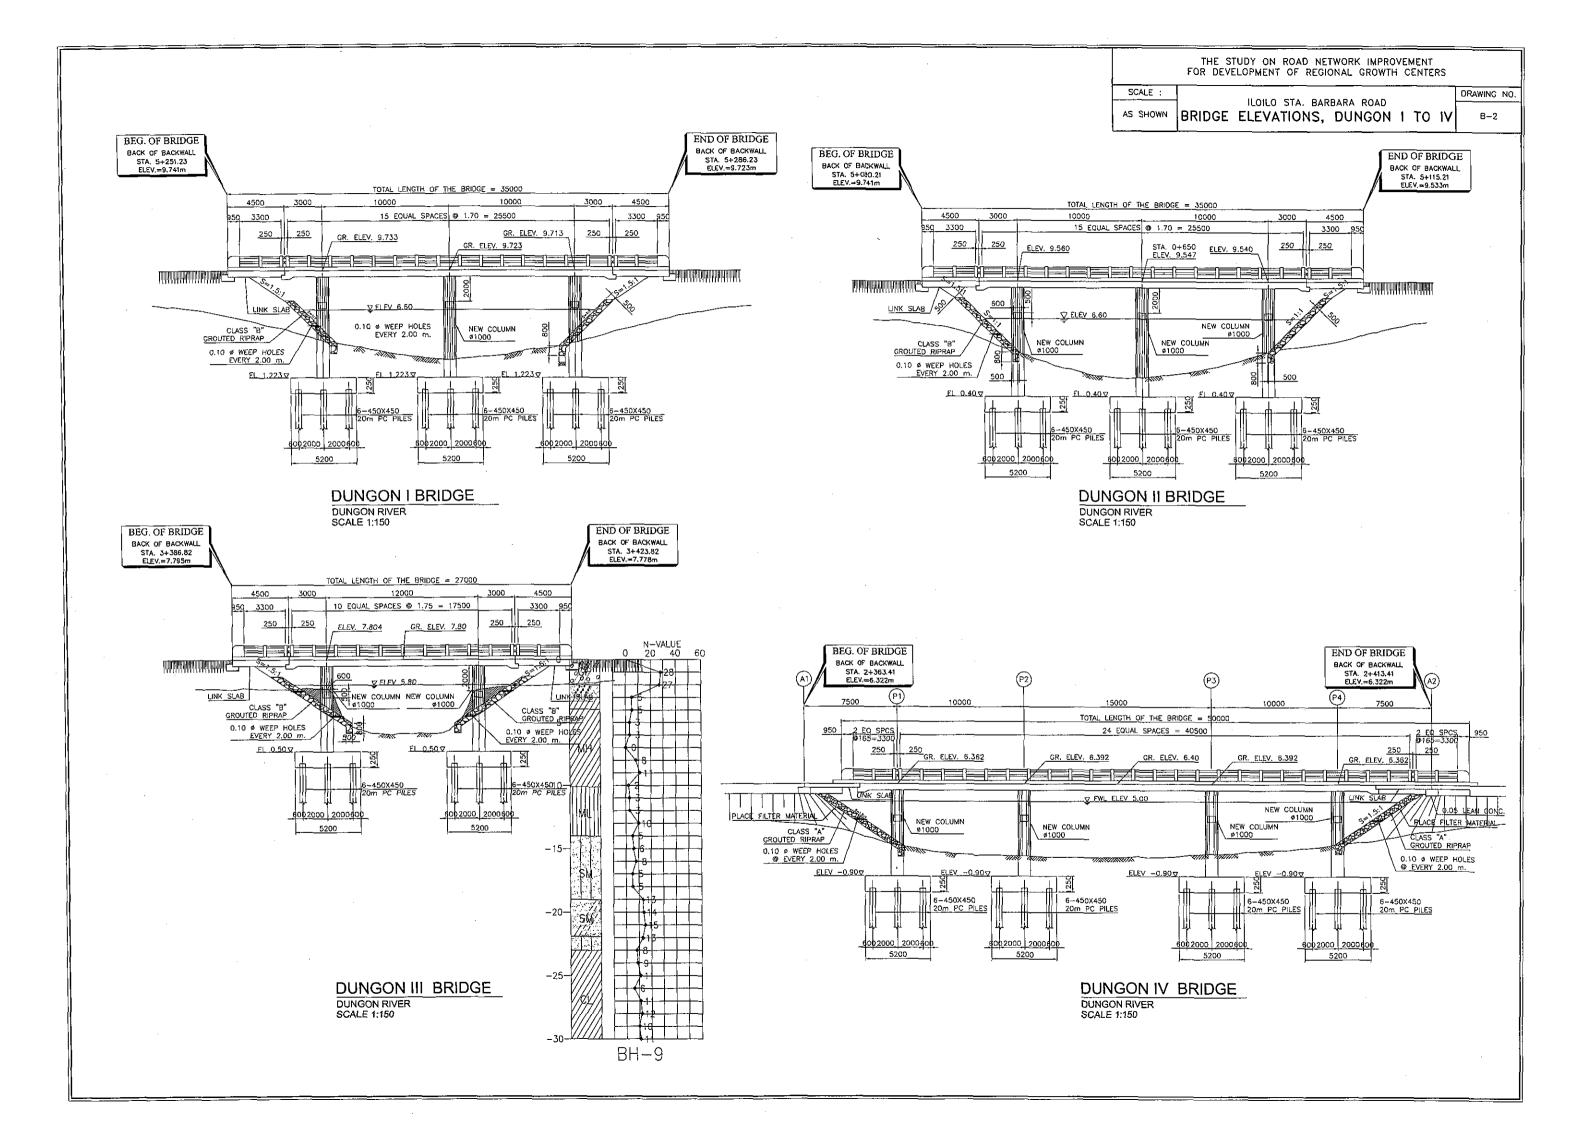

2@4.75m Widening

Scour Protection

DUNGON RIVER

DUNGON RIVER

AGANAN RIVER

6.60

16.00

4

DUNGON I BRIDGE

AGANAN BRIDGE

Sta. 5+251,23

Sta. 8+562.91

Sta. 5+286.23

Sta. 8+667.91

THE STUDY ON ROAD NETWORK IMPROVEMENT FOR DEVELOPMENT OF REGIONAL GROWTH CENTERS

SCALE :