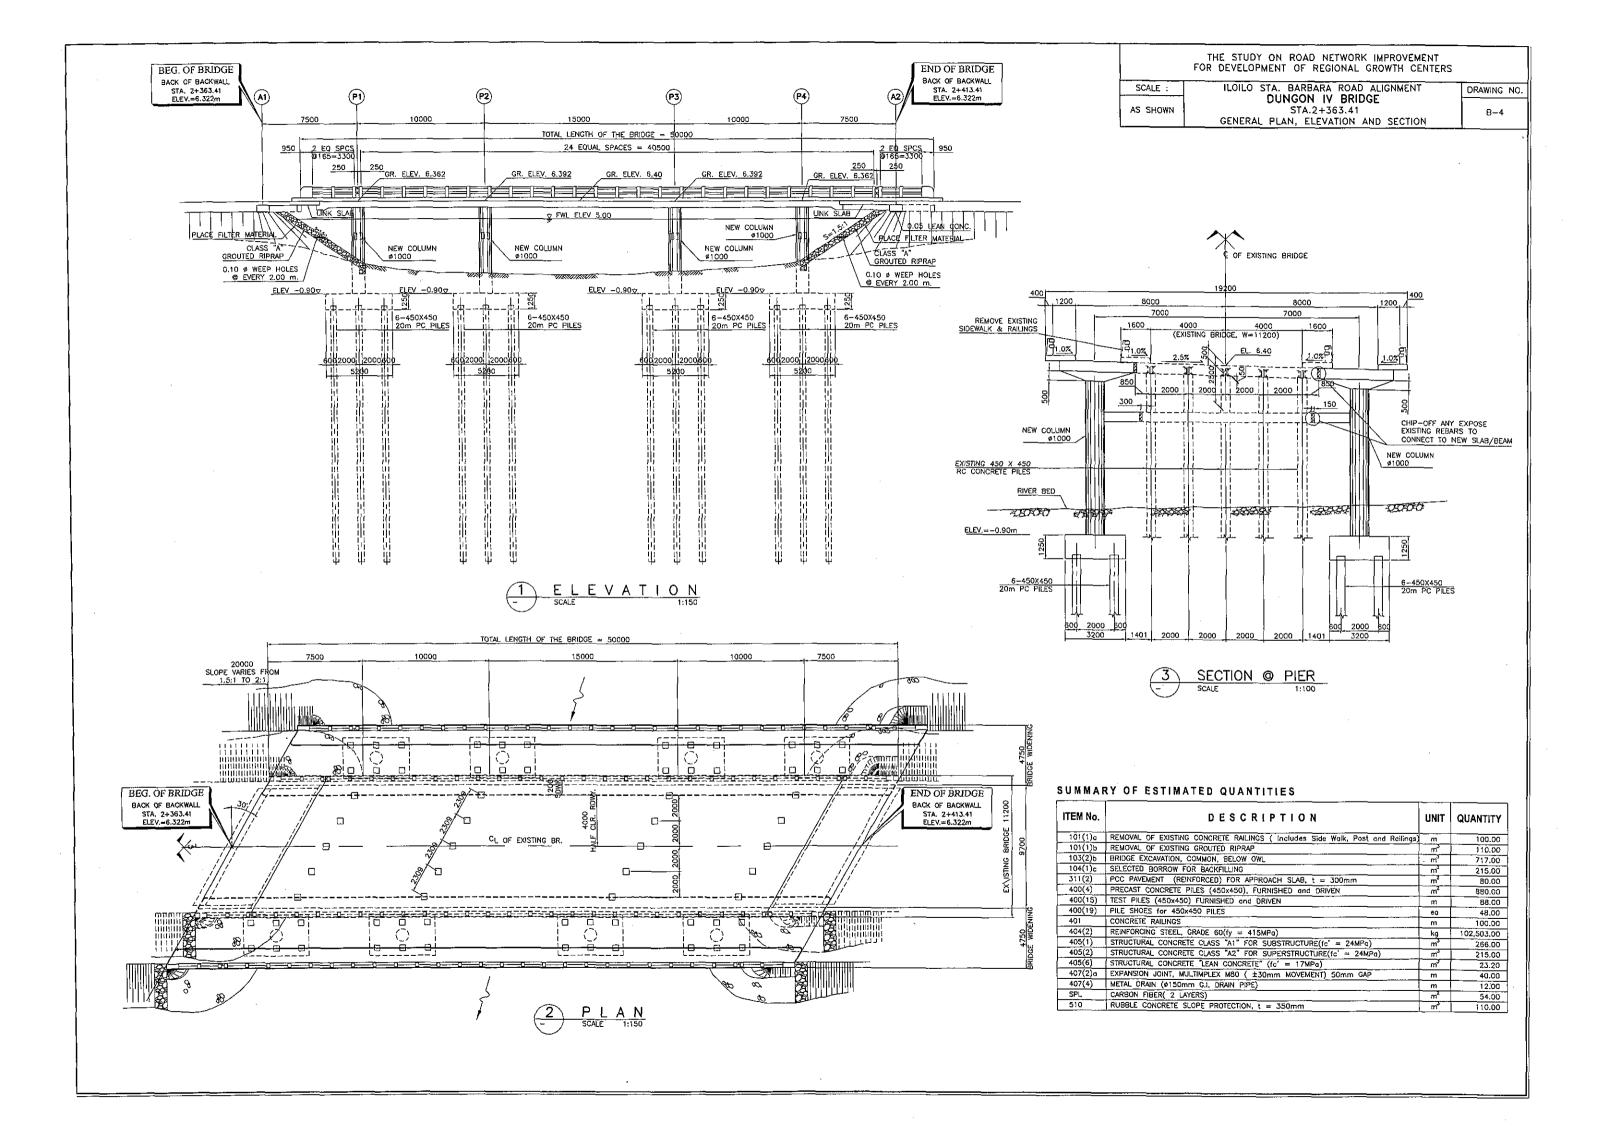

2@4.75m Widening

Scour Protection

DUNGON RIVER

DUNGON RIVER

AGANAN RIVER

6.60

16.00

4