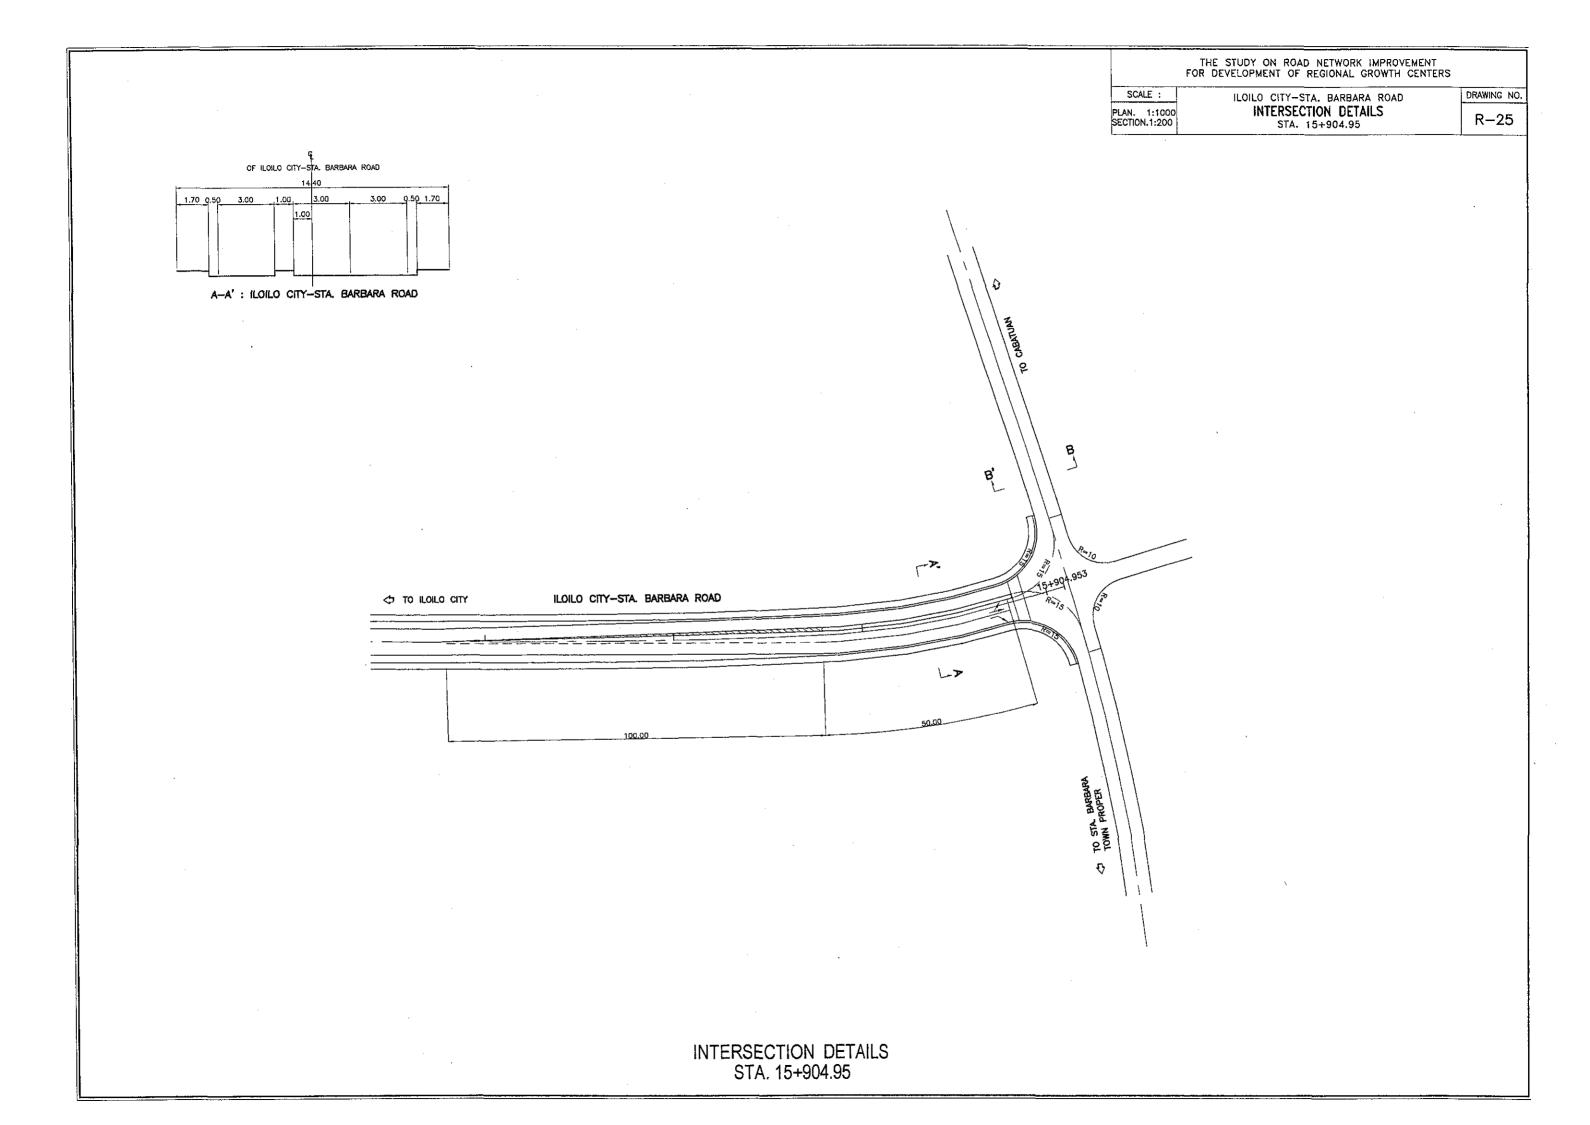

## THE STUDY ON ROAD NETWORK IMPROVEMENT FOR DEVELOPMENT OF REGIONAL GROWTH CENTERS

DRAWING NO.

R-21

SCALE : ILOILO — STA. BARBARA ROAD
TYPICAL ROAD SECTIONS

4 - LANE (WIDENING)
ILOILO - PAVIA SECTION (Sta. 2+232 - 8+400)

2 - LANE (WIDENING)
PAVIA - STA. BARBARA SECTION (8+400 - 15+328)

7.5+2@10.0+7.5

12.5+4@20+12.5

35.00

105.00

45

FLATSLAB D = 500mm

RCDG D = 1600mm