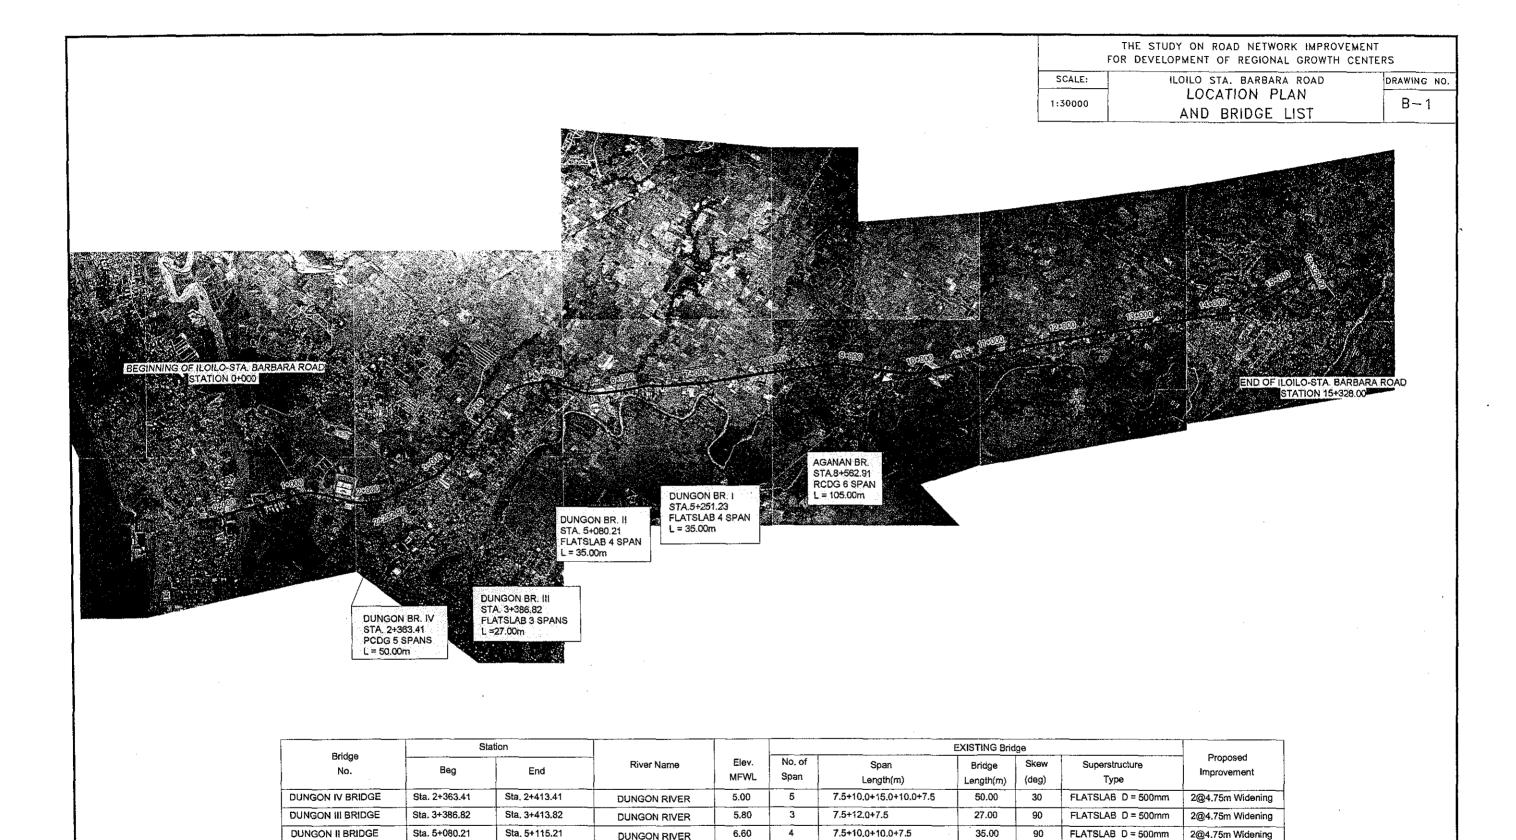

2@4.75m Widening

Scour Protection

DUNGON RIVER

DUNGON RIVER

AGANAN RIVER

6.60

16.00

4

DUNGON I BRIDGE

AGANAN BRIDGE

Sta. 5+251,23

Sta. 8+562.91

Sta. 5+286.23

Sta. 8+667.91

THE STUDY ON ROAD NETWORK IMPROVEMENT FOR DEVELOPMENT OF REGIONAL GROWTH CENTERS

SCALE :