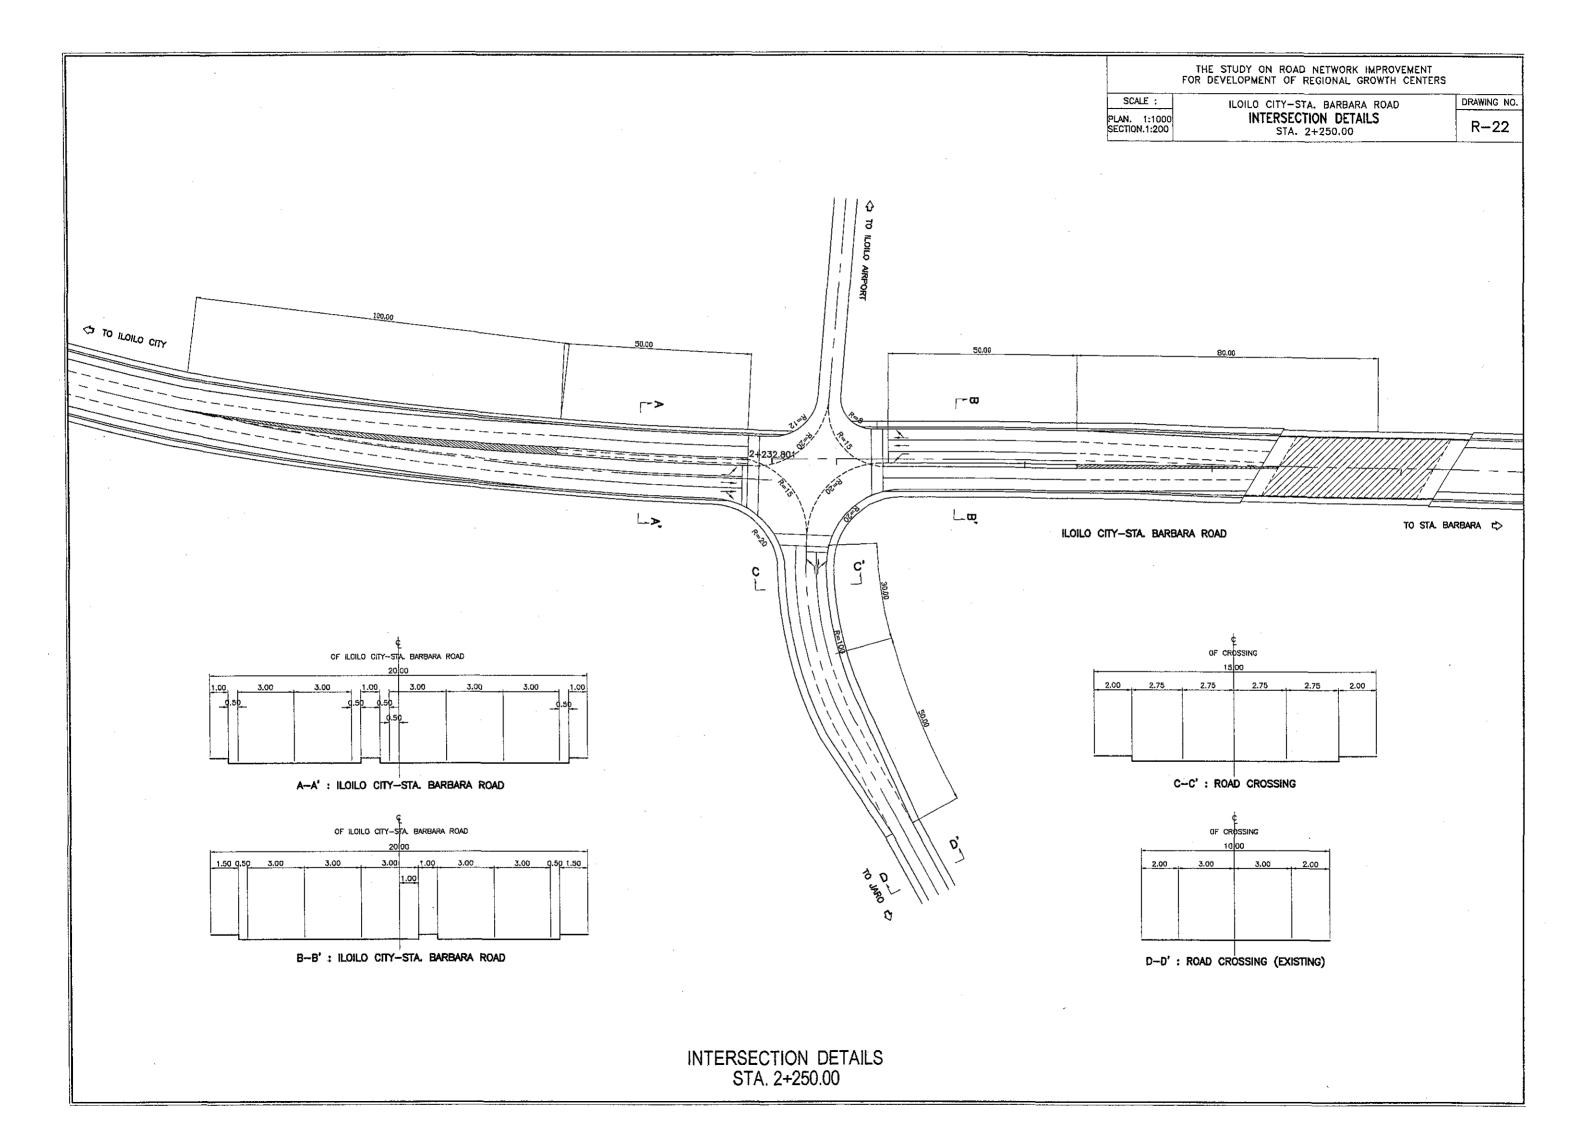

## THE STUDY ON ROAD NETWORK IMPROVEMENT FOR DEVELOPMENT OF REGIONAL GROWTH CENTERS

DRAWING NO.

R-21

SCALE : ILOILO — STA. BARBARA ROAD
TYPICAL ROAD SECTIONS

4 - LANE (WIDENING)
ILOILO - PAVIA SECTION (Sta. 2+232 - 8+400)

2 - LANE (WIDENING)
PAVIA - STA. BARBARA SECTION (8+400 - 15+328)

7.5+2@10.0+7.5

12.5+4@20+12.5

35.00

105.00

45

FLATSLAB D = 500mm

RCDG D = 1600mm