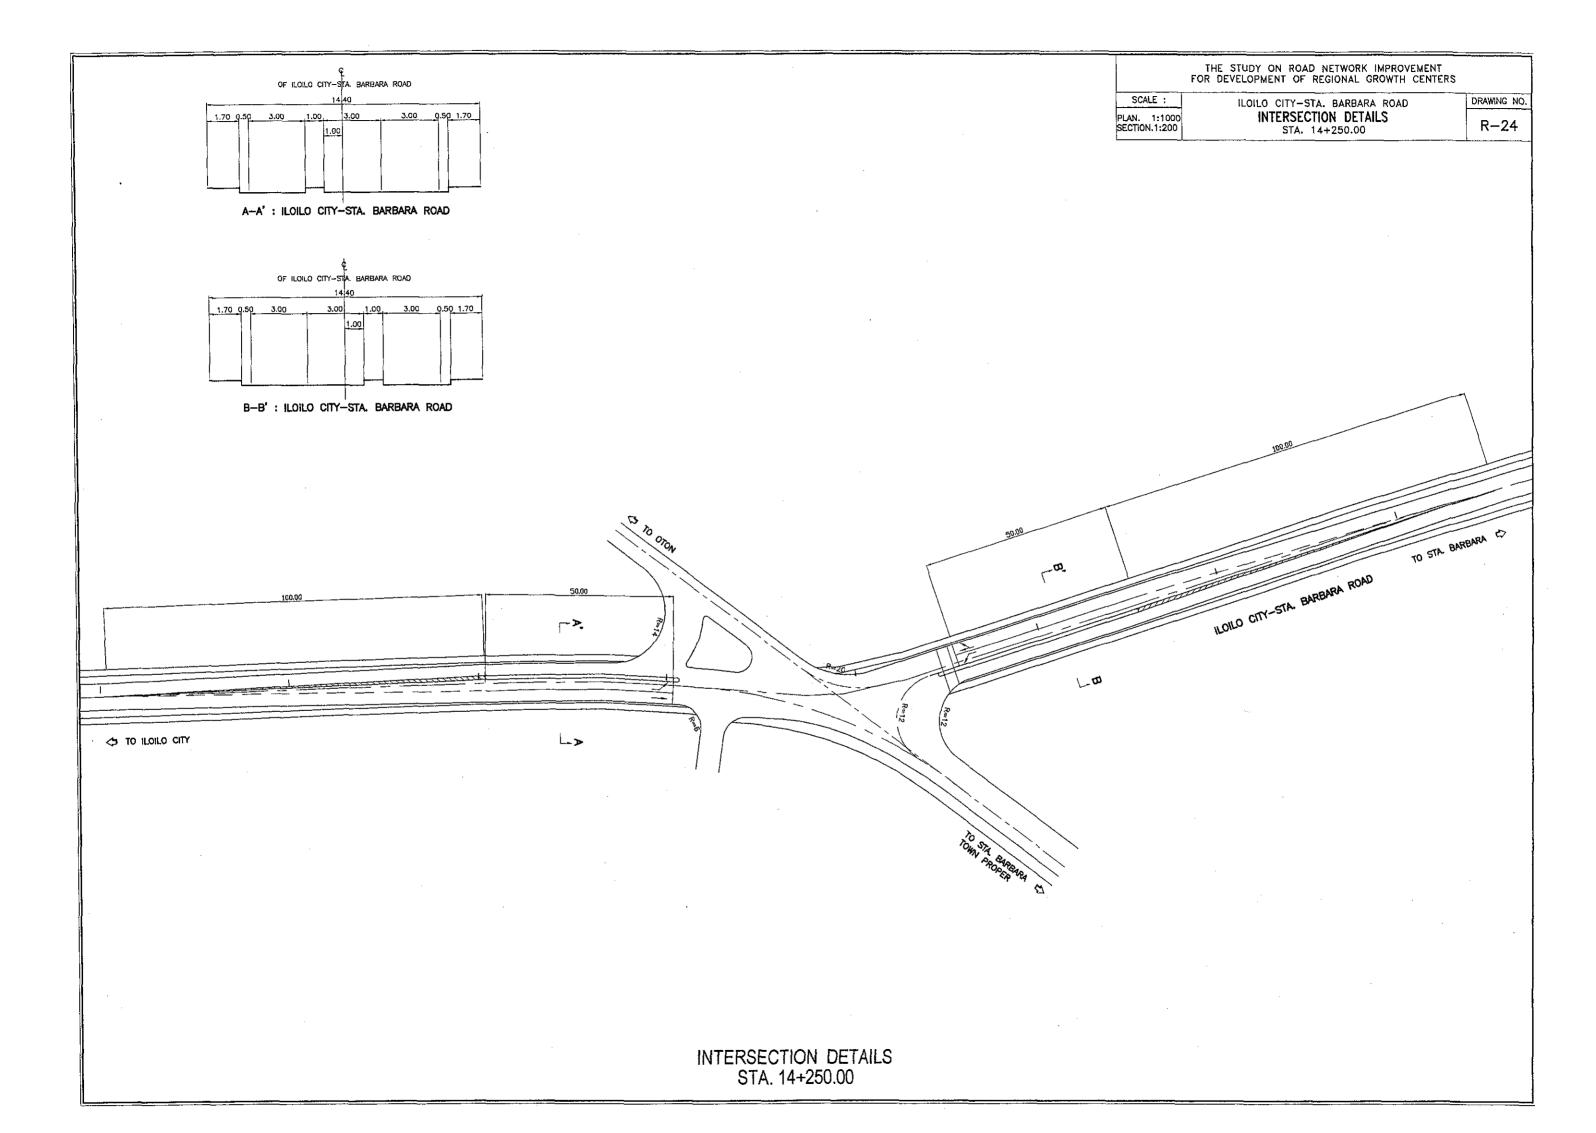

## THE STUDY ON ROAD NETWORK IMPROVEMENT FOR DEVELOPMENT OF REGIONAL GROWTH CENTERS

DRAWING NO.

R-21

SCALE : ILOILO — STA. BARBARA ROAD
TYPICAL ROAD SECTIONS

4 - LANE (WIDENING)
ILOILO - PAVIA SECTION (Sta. 2+232 - 8+400)

2 - LANE (WIDENING)
PAVIA - STA. BARBARA SECTION (8+400 - 15+328)

7.5+2@10.0+7.5

12.5+4@20+12.5

35.00

105.00

45

FLATSLAB D = 500mm

RCDG D = 1600mm