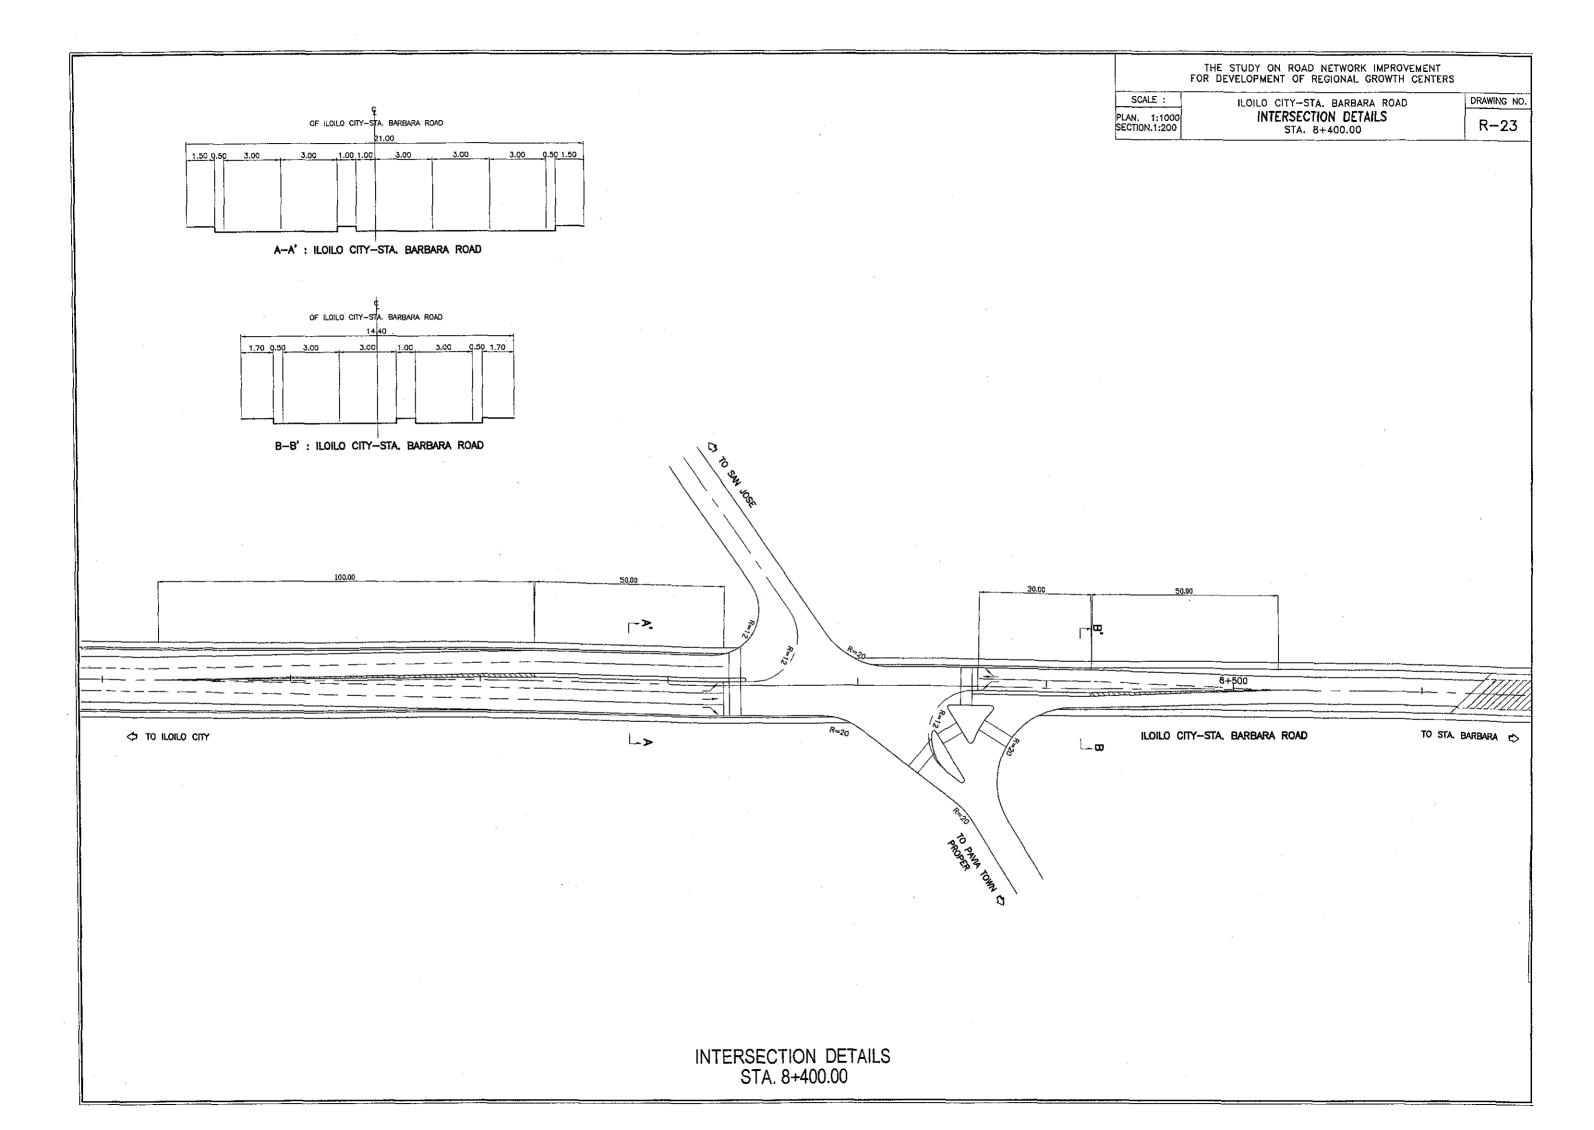

## THE STUDY ON ROAD NETWORK IMPROVEMENT FOR DEVELOPMENT OF REGIONAL GROWTH CENTERS

DRAWING NO.

R-21

SCALE : ILOILO — STA. BARBARA ROAD
TYPICAL ROAD SECTIONS

4 - LANE (WIDENING)
ILOILO - PAVIA SECTION (Sta. 2+232 - 8+400)

2 - LANE (WIDENING)
PAVIA - STA. BARBARA SECTION (8+400 - 15+328)

7.5+2@10.0+7.5

12.5+4@20+12.5

35.00

105.00

45

FLATSLAB D = 500mm

RCDG D = 1600mm