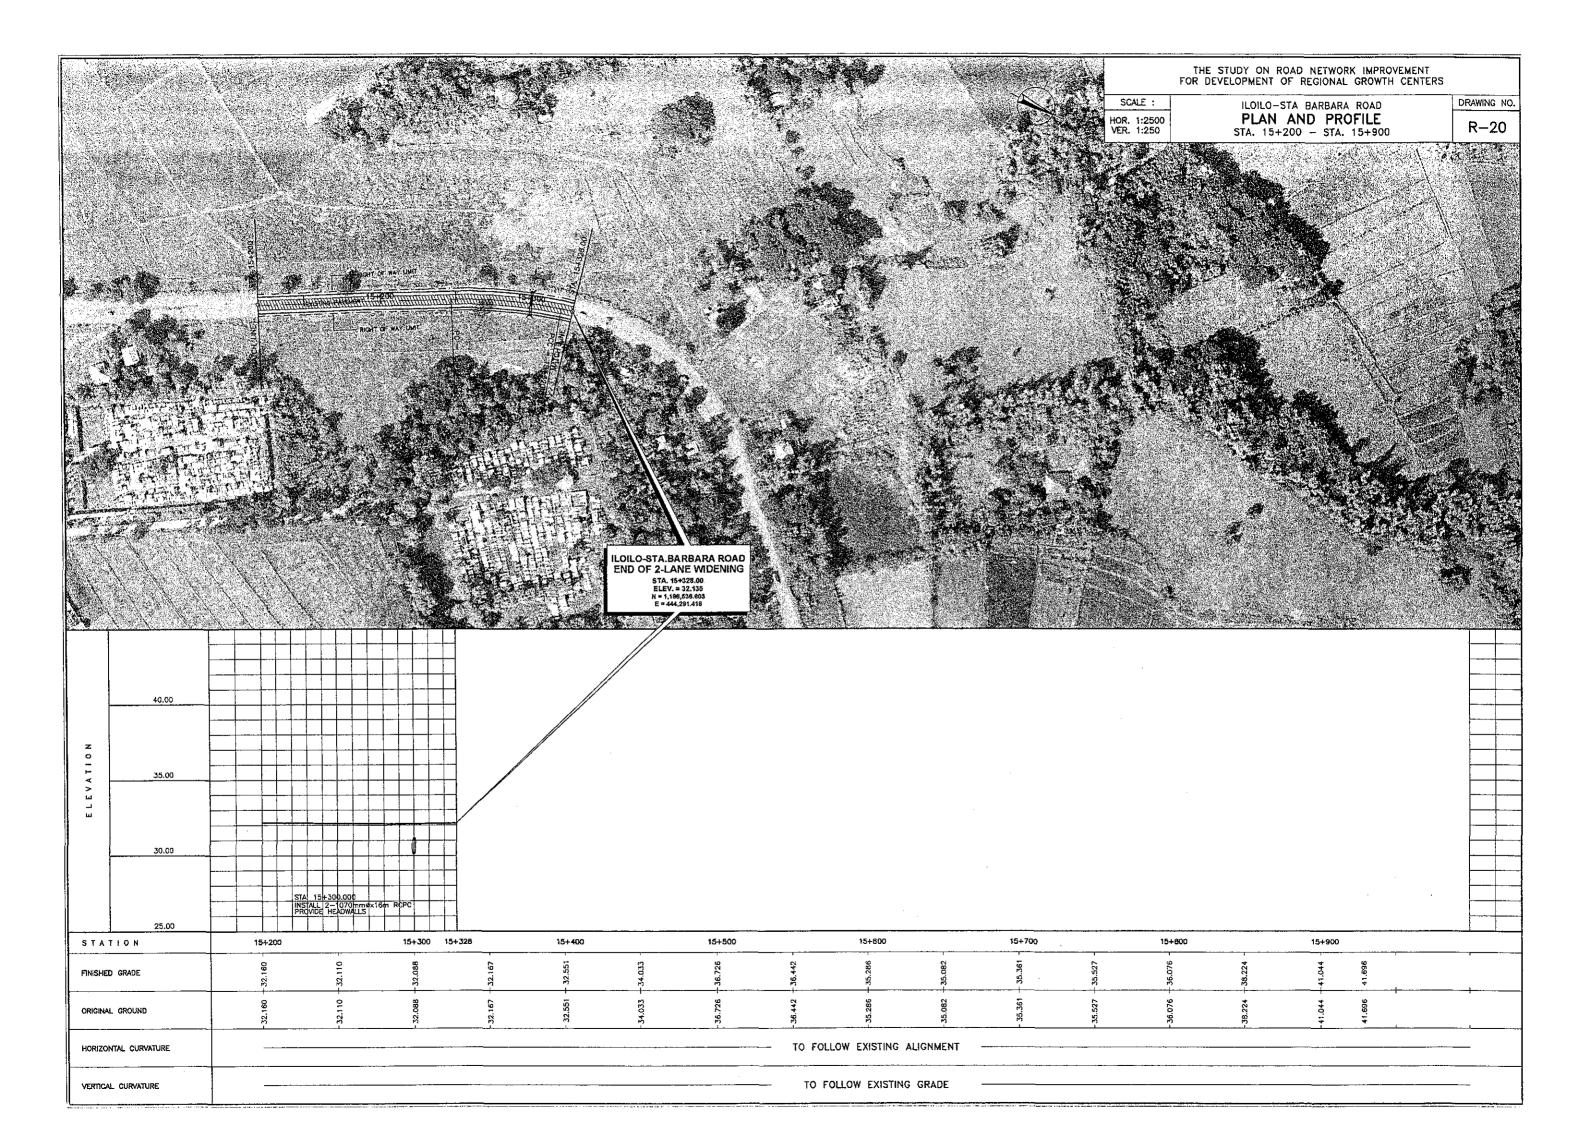

## THE STUDY ON ROAD NETWORK IMPROVEMENT FOR DEVELOPMENT OF REGIONAL GROWTH CENTERS

DRAWING NO.

R-21

SCALE : ILOILO — STA. BARBARA ROAD
TYPICAL ROAD SECTIONS

4 - LANE (WIDENING)
ILOILO - PAVIA SECTION (Sta. 2+232 - 8+400)

2 - LANE (WIDENING)
PAVIA - STA. BARBARA SECTION (8+400 - 15+328)

7.5+2@10.0+7.5

12.5+4@20+12.5

35.00

105.00

45

FLATSLAB D = 500mm

RCDG D = 1600mm