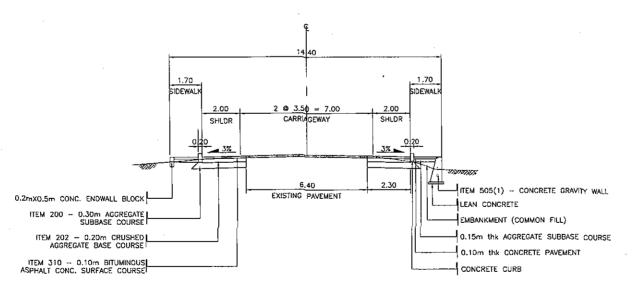

2 - LANE (WIDENING)
PAVIA - STA. BARBARA SECTION (8+400 - 15+328)

7.5+2@10.0+7.5

12.5+4@20+12.5

35.00

105.00

45

FLATSLAB D = 500mm

RCDG D = 1600mm