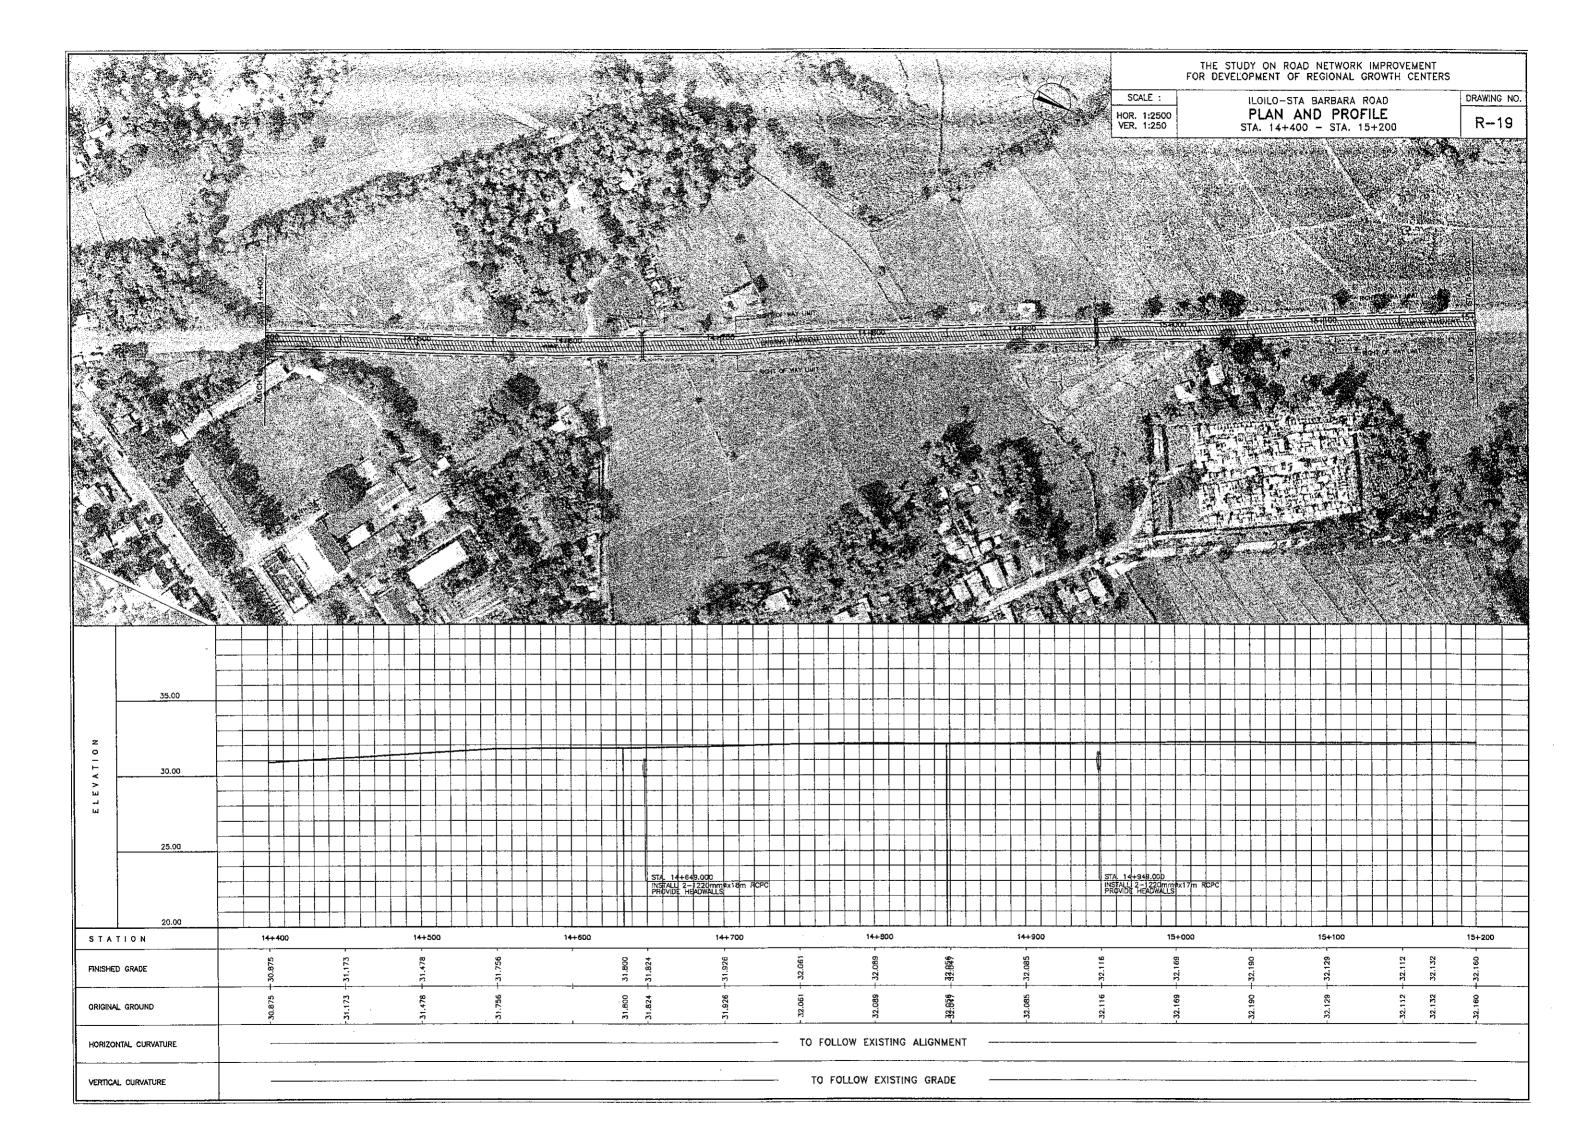

## THE STUDY ON ROAD NETWORK IMPROVEMENT FOR DEVELOPMENT OF REGIONAL GROWTH CENTERS

DRAWING NO.

R-21

SCALE : ILOILO — STA. BARBARA ROAD
TYPICAL ROAD SECTIONS

4 - LANE (WIDENING)
ILOILO - PAVIA SECTION (Sta. 2+232 - 8+400)

2 - LANE (WIDENING)
PAVIA - STA. BARBARA SECTION (8+400 - 15+328)

7.5+2@10.0+7.5

12.5+4@20+12.5

35.00

105.00

45

FLATSLAB D = 500mm

RCDG D = 1600mm