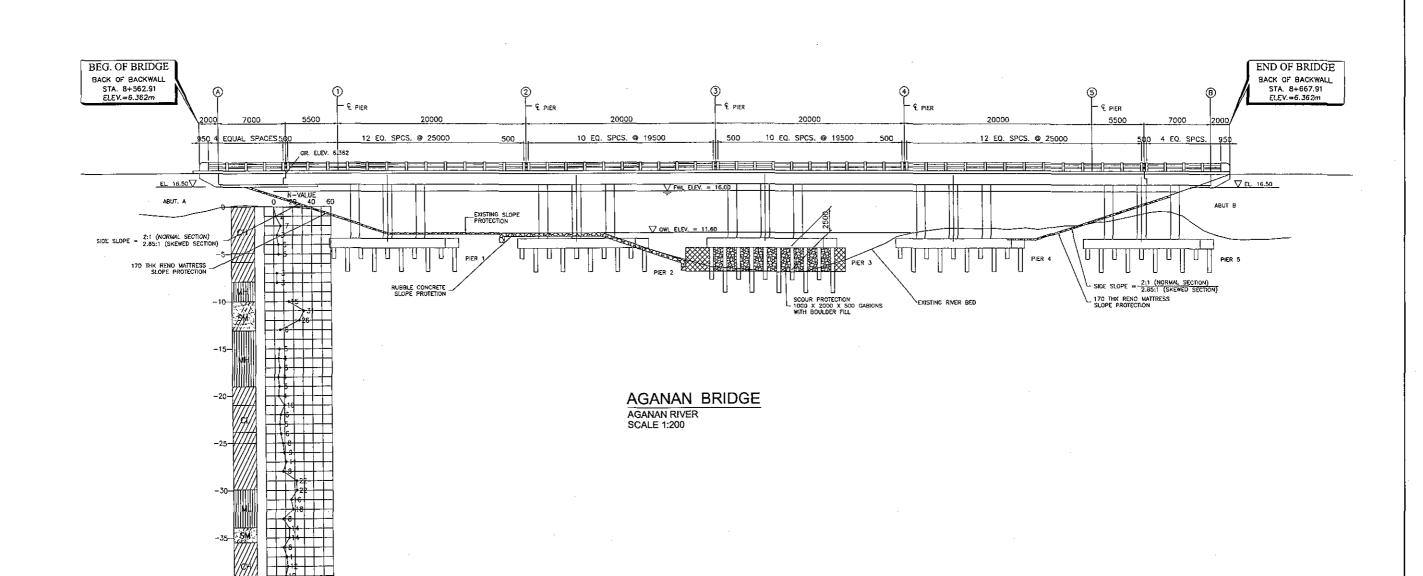

DUNGON I BRIDGE

AGANAN BRIDGE

Sta. 5+251,23

Sta. 8+562.91

Sta. 5+286.23

Sta. 8+667.91

THE STUDY ON ROAD NETWORK IMPROVEMENT FOR DEVELOPMENT OF REGIONAL GROWTH CENTERS

SCALE :

ILOILO STA. BARBARA ROAD BRIDGE ELEVATION, AGANAN DRAWING NO.