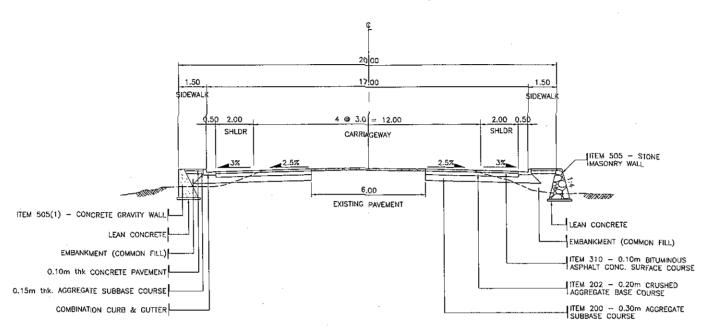

## THE STUDY ON ROAD NETWORK IMPROVEMENT FOR DEVELOPMENT OF REGIONAL GROWTH CENTERS

DRAWING NO.

R-21

SCALE : ILOILO — STA. BARBARA ROAD
TYPICAL ROAD SECTIONS

4 - LANE (WIDENING)
ILOILO - PAVIA SECTION (Sta. 2+232 - 8+400)

2 - LANE (WIDENING)
PAVIA - STA. BARBARA SECTION (8+400 - 15+328)

7.5+2@10.0+7.5

12.5+4@20+12.5

35.00

105.00

45

FLATSLAB D = 500mm

RCDG D = 1600mm