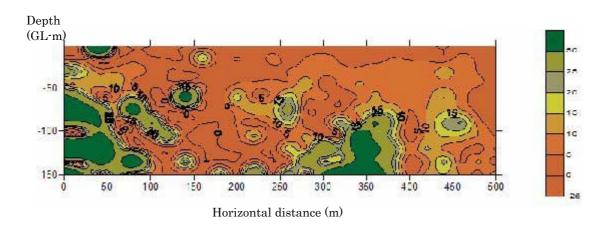

2-D Electric Sounding

IP (Induced Polarization) Method Sounding

Result of 2-D Electric Sounding and IP Method Sounding at 84 Gaukanga in Mwingi

2-D Electric Sounding

IP (Induced Polarization) Method Sounding

Result of 2-D Electric Sounding and IP Method Sounding at 95 Kyanika in Mwingi

IP (Induced Polarization) Method Sounding

Result of 2-D Electric Sounding and IP Method Sounding at 102 Kithundi Makueni

2-D Electric Sounding