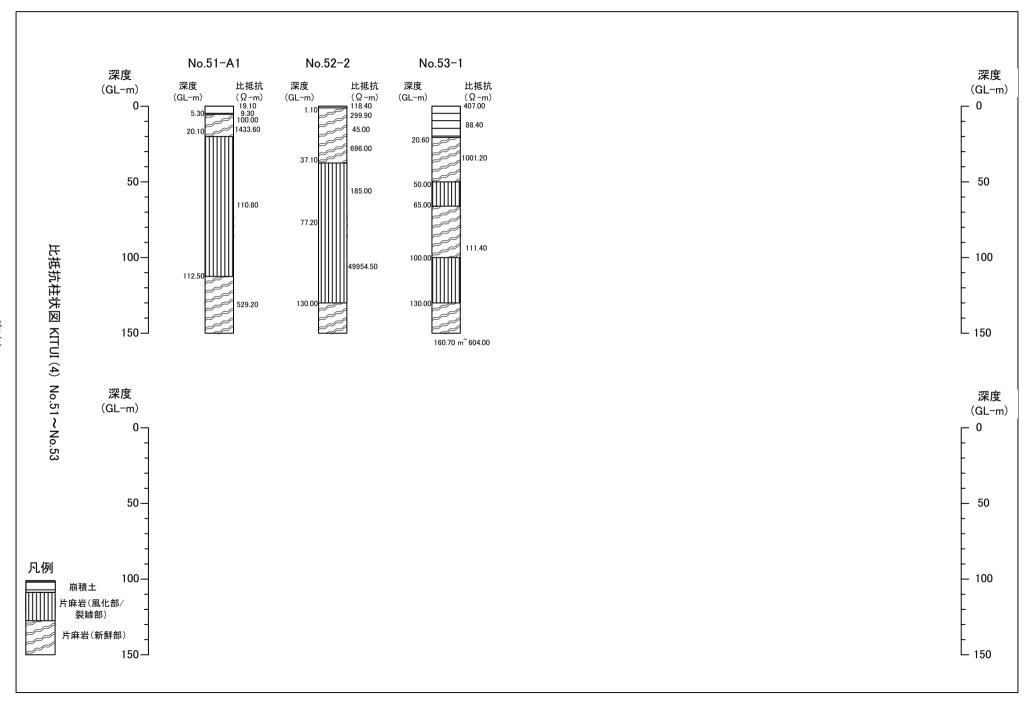

## 8.6 153 村落における 井戸地質柱状図

8.7 18 村落における 2 次元電気探査結果

資料-8.7:2次元電気探査結果

2-D Electric Sounding

IP (Induced Polarization) Method Sounding

Result of 2-D Electric Sounding and IP Method Sounding at 23 Makutano in Kitui