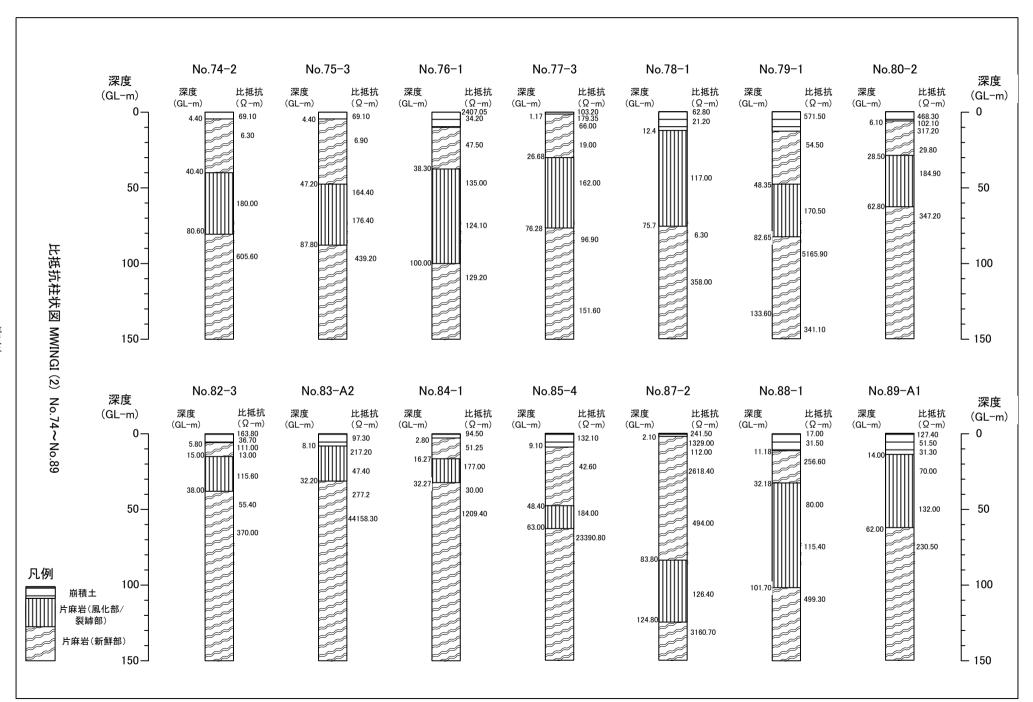

## 8.6 153 村落における 井戸地質柱状図

8.7 18 村落における 2 次元電気探査結果

資料-8.7:2次元電気探査結果

2-D Electric Sounding

IP (Induced Polarization) Method Sounding

Result of 2-D Electric Sounding and IP Method Sounding at 23 Makutano in Kitui