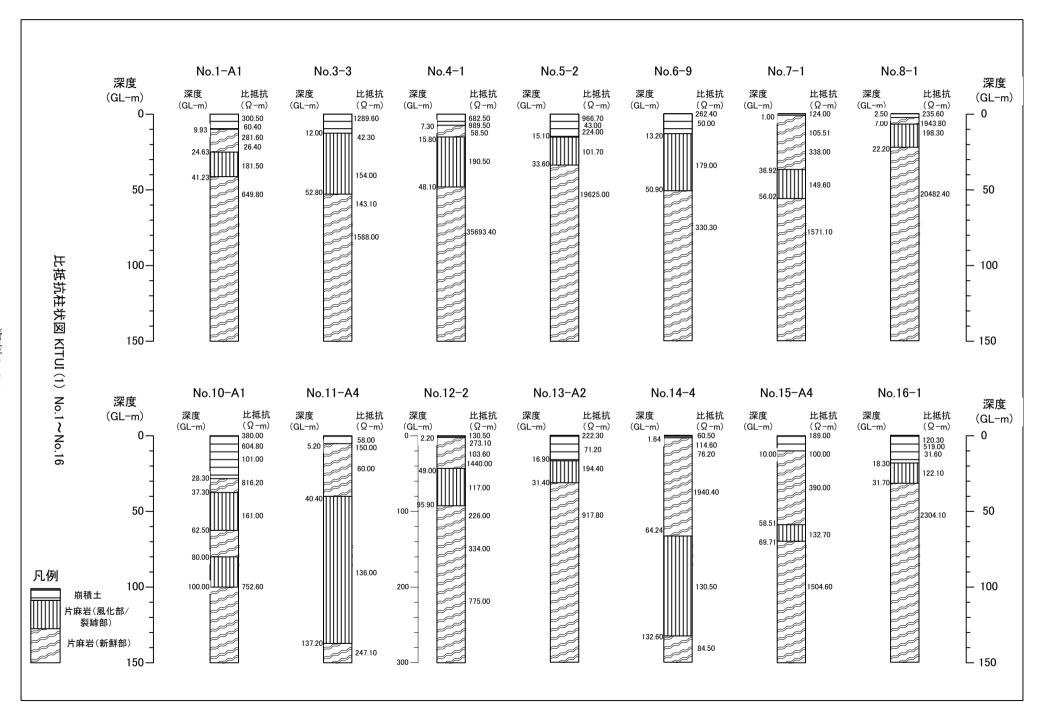

## 8.6 153 村落における 井戸地質柱状図

8.7 18 村落における 2 次元電気探査結果

資料-8.7:2次元電気探査結果

2-D Electric Sounding

IP (Induced Polarization) Method Sounding

Result of 2-D Electric Sounding and IP Method Sounding at 23 Makutano in Kitui