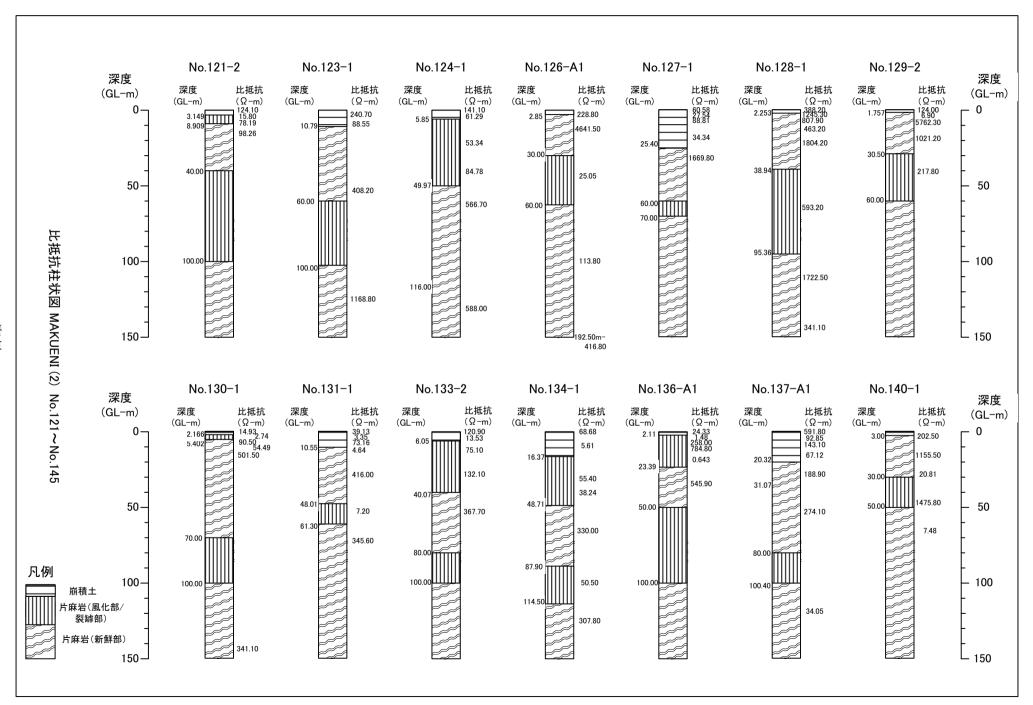

## 8.6 153 村落における 井戸地質柱状図

8.7 18 村落における 2 次元電気探査結果

資料-8.7:2次元電気探査結果

2-D Electric Sounding

IP (Induced Polarization) Method Sounding

Result of 2-D Electric Sounding and IP Method Sounding at 23 Makutano in Kitui