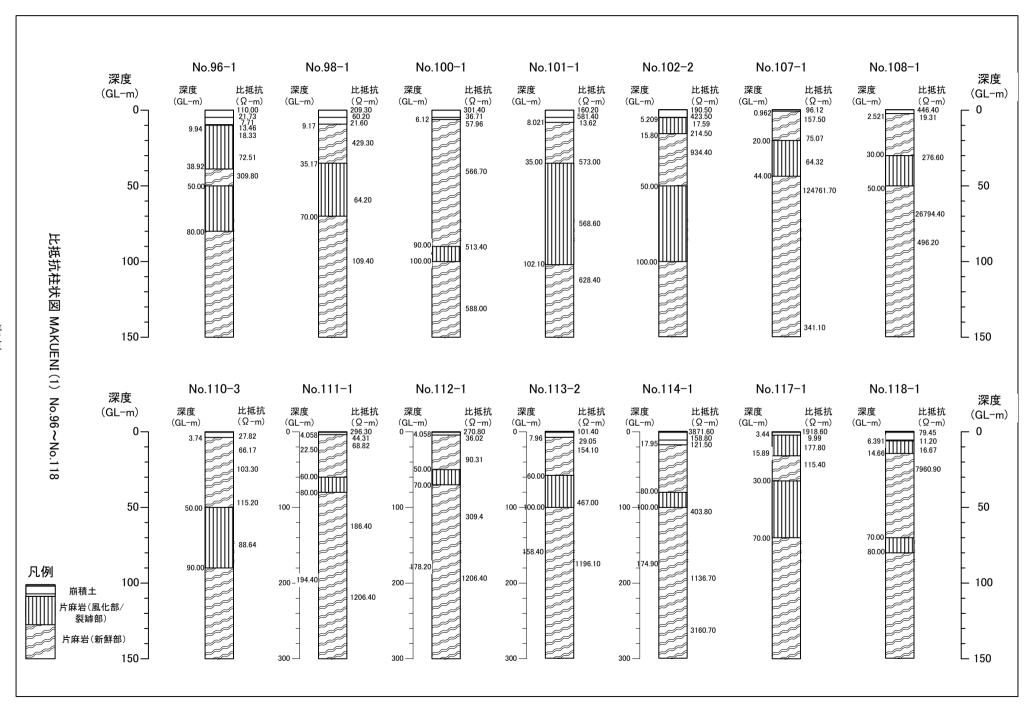

## 8.6 153 村落における 井戸地質柱状図

8.7 18 村落における 2 次元電気探査結果

資料-8.7:2次元電気探査結果

2-D Electric Sounding

IP (Induced Polarization) Method Sounding

Result of 2-D Electric Sounding and IP Method Sounding at 23 Makutano in Kitui