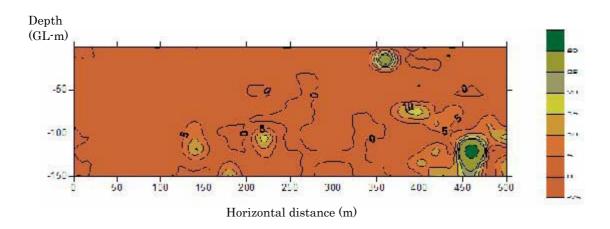

2-D Electric Sounding

**IP (Induced Polarization) Method Sounding** 

Result of 2-D Electric Sounding and IP Method Sounding at 49 Kamutei in Kitui

2-D Electric Sounding

IP (Induced Polarization) Method Sounding

Result of 2-D Electric Sounding and IP Method Sounding at 54 Yenzuva in Mwingi

2-D Electric Sounding

**IP (Induced Polarization) Method Sounding** 

Result of 2-D Electric Sounding and IP Method Sounding at 71 Kathozweni in Mwingi