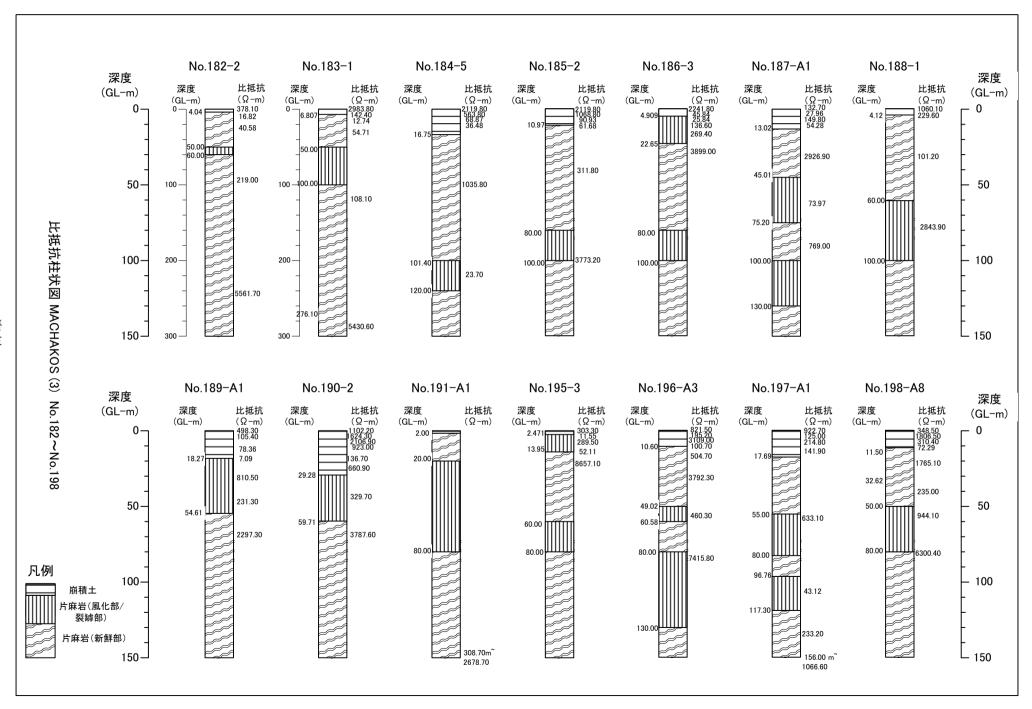

## 8.6 153 村落における 井戸地質柱状図

8.7 18 村落における 2 次元電気探査結果

資料-8.7:2次元電気探査結果

2-D Electric Sounding

IP (Induced Polarization) Method Sounding

Result of 2-D Electric Sounding and IP Method Sounding at 23 Makutano in Kitui