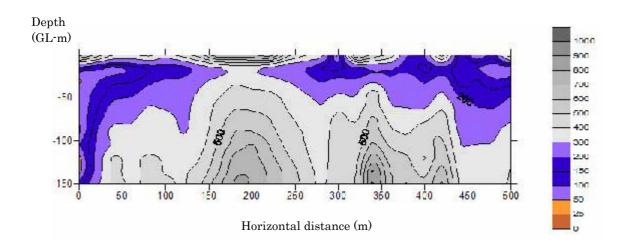

## 8.6 153 村落における 井戸地質柱状図

8.7 18 村落における 2 次元電気探査結果

資料-8.7:2次元電気探査結果

2-D Electric Sounding

IP (Induced Polarization) Method Sounding

Result of 2-D Electric Sounding and IP Method Sounding at 23 Makutano in Kitui

2-D Electric Sounding

**IP (Induced Polarization) Method Sounding** 

Result of 2-D Electric Sounding and IP Method Sounding at 49 Kamutei in Kitui

2-D Electric Sounding

IP (Induced Polarization) Method Sounding