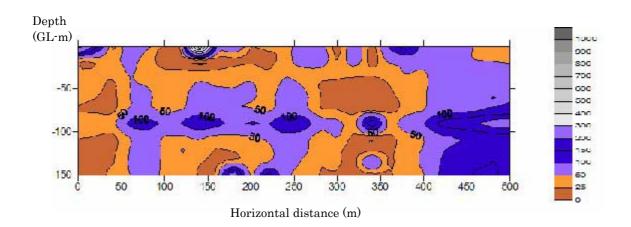

Result of 2-D Electric Sounding and IP Method Sounding at 54 Yenzuva in Mwingi

2-D Electric Sounding

**IP (Induced Polarization) Method Sounding** 

Result of 2-D Electric Sounding and IP Method Sounding at 71 Kathozweni in Mwingi

2-D Electric Sounding

IP (Induced Polarization) Method Sounding

Result of 2-D Electric Sounding and IP Method Sounding at 84 Gaukanga in Mwingi

2-D Electric Sounding

IP (Induced Polarization) Method Sounding