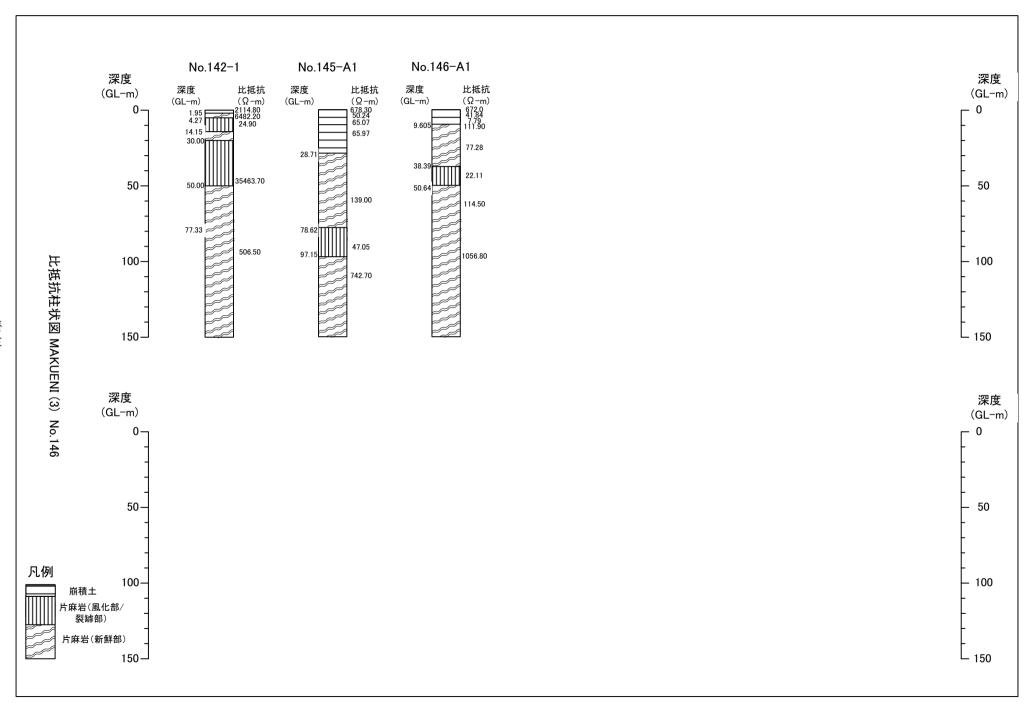

## 8.6 153 村落における 井戸地質柱状図

8.7 18 村落における 2 次元電気探査結果

資料-8.7:2次元電気探査結果

2-D Electric Sounding

IP (Induced Polarization) Method Sounding

Result of 2-D Electric Sounding and IP Method Sounding at 23 Makutano in Kitui