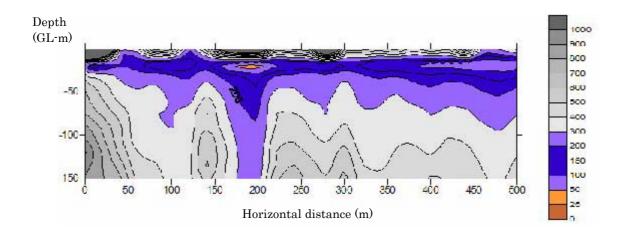

2-D Electric Sounding

**IP (Induced Polarization) Method Sounding** 

Result of 2-D Electric Sounding and IP Method Sounding at 49 Kamutei in Kitui

2-D Electric Sounding

IP (Induced Polarization) Method Sounding

Result of 2-D Electric Sounding and IP Method Sounding at 54 Yenzuva in Mwingi

2-D Electric Sounding

**IP (Induced Polarization) Method Sounding** 

Result of 2-D Electric Sounding and IP Method Sounding at 71 Kathozweni in Mwingi