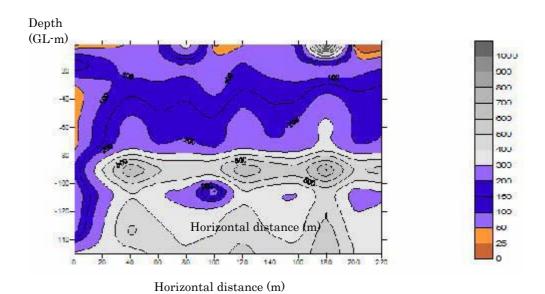

Result of 2-D Electric Sounding and IP Method Sounding at 54 Yenzuva in Mwingi

2-D Electric Sounding

**IP (Induced Polarization) Method Sounding** 

Result of 2-D Electric Sounding and IP Method Sounding at 71 Kathozweni in Mwingi

2-D Electric Sounding

IP (Induced Polarization) Method Sounding

Result of 2-D Electric Sounding and IP Method Sounding at 84 Gaukanga in Mwingi

2-D Electric Sounding

IP (Induced Polarization) Method Sounding