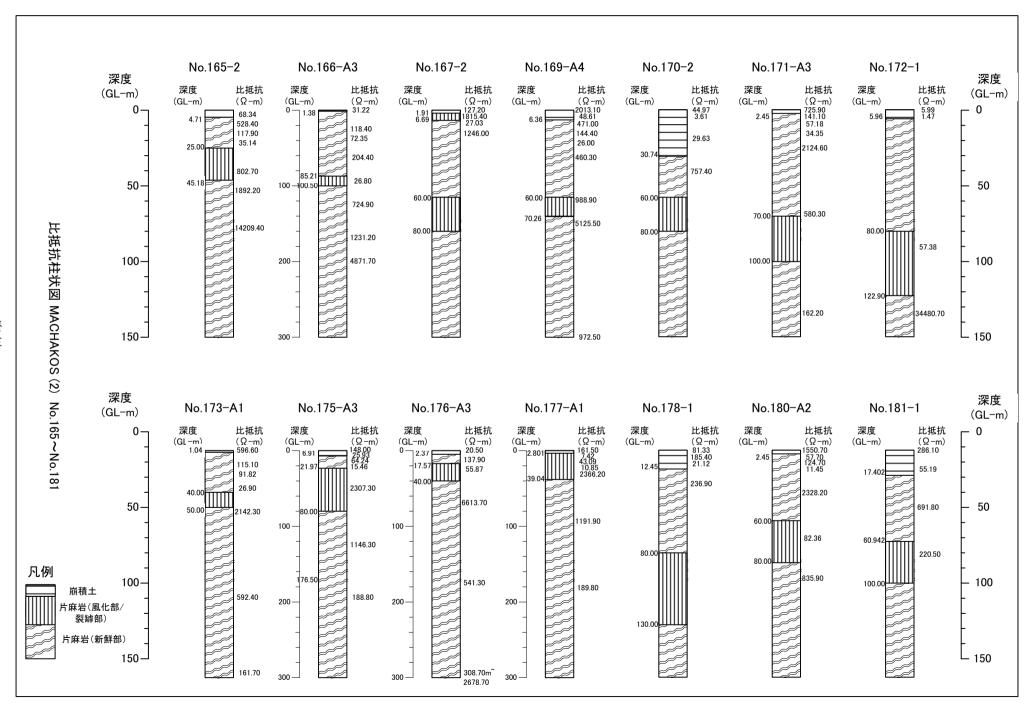

## 8.6 153 村落における 井戸地質柱状図

8.7 18 村落における 2 次元電気探査結果

資料-8.7:2次元電気探査結果

2-D Electric Sounding

IP (Induced Polarization) Method Sounding

Result of 2-D Electric Sounding and IP Method Sounding at 23 Makutano in Kitui