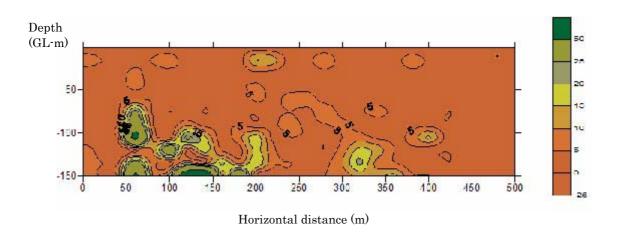

2-D Electric Sounding

**IP (Induced Polarization) Method Sounding** 

Result of 2-D Electric Sounding and IP Method Sounding at 49 Kamutei in Kitui

2-D Electric Sounding

IP (Induced Polarization) Method Sounding

Result of 2-D Electric Sounding and IP Method Sounding at 54 Yenzuva in Mwingi

2-D Electric Sounding

**IP (Induced Polarization) Method Sounding** 

Result of 2-D Electric Sounding and IP Method Sounding at 71 Kathozweni in Mwingi