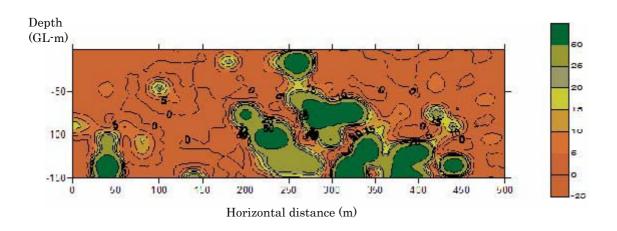

## 8.6 153 村落における 井戸地質柱状図

8.7 18 村落における 2 次元電気探査結果

資料-8.7:2次元電気探査結果

2-D Electric Sounding

IP (Induced Polarization) Method Sounding

Result of 2-D Electric Sounding and IP Method Sounding at 23 Makutano in Kitui