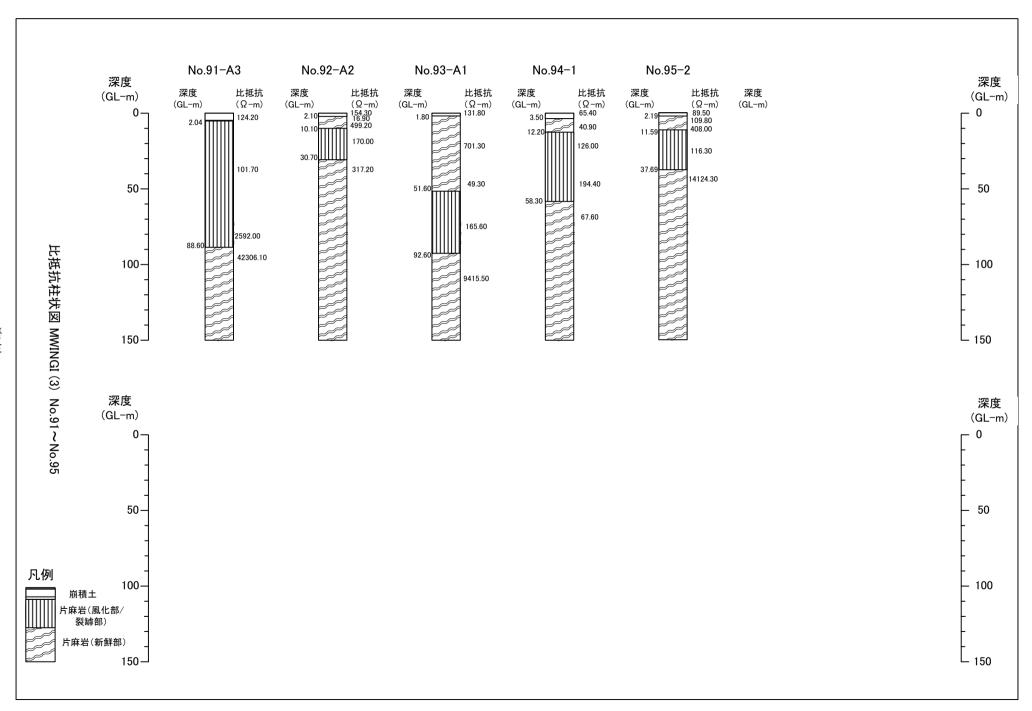

## 8.6 153 村落における 井戸地質柱状図

8.7 18 村落における 2 次元電気探査結果

資料-8.7:2次元電気探査結果

2-D Electric Sounding

IP (Induced Polarization) Method Sounding

Result of 2-D Electric Sounding and IP Method Sounding at 23 Makutano in Kitui