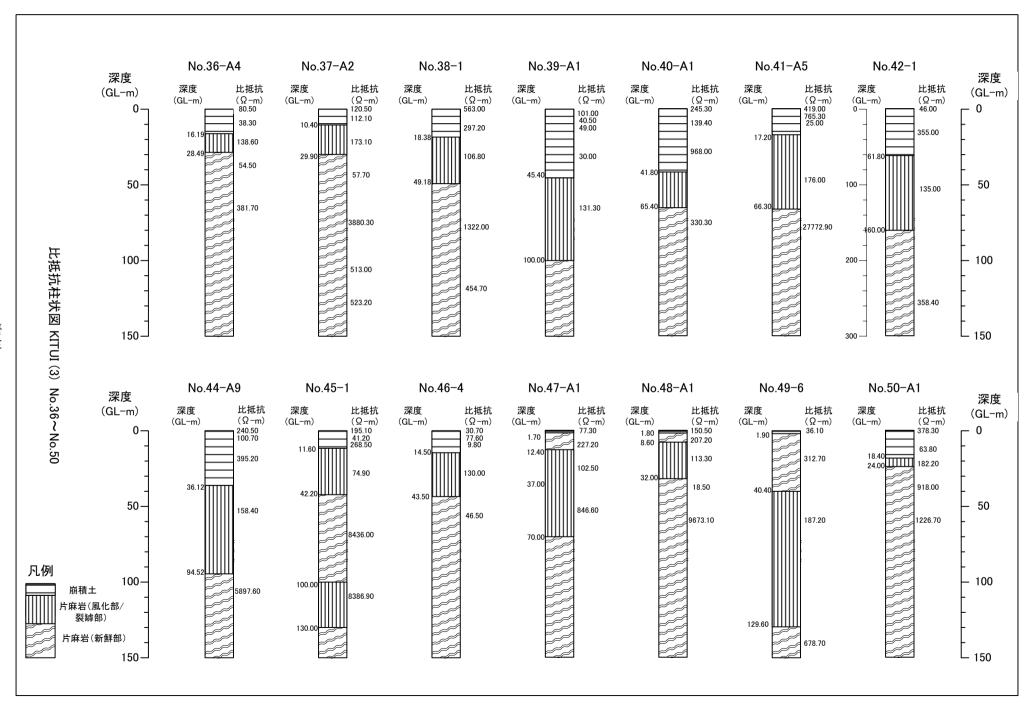

## 8.6 153 村落における 井戸地質柱状図

8.7 18 村落における 2 次元電気探査結果

資料-8.7:2次元電気探査結果

2-D Electric Sounding

IP (Induced Polarization) Method Sounding

Result of 2-D Electric Sounding and IP Method Sounding at 23 Makutano in Kitui