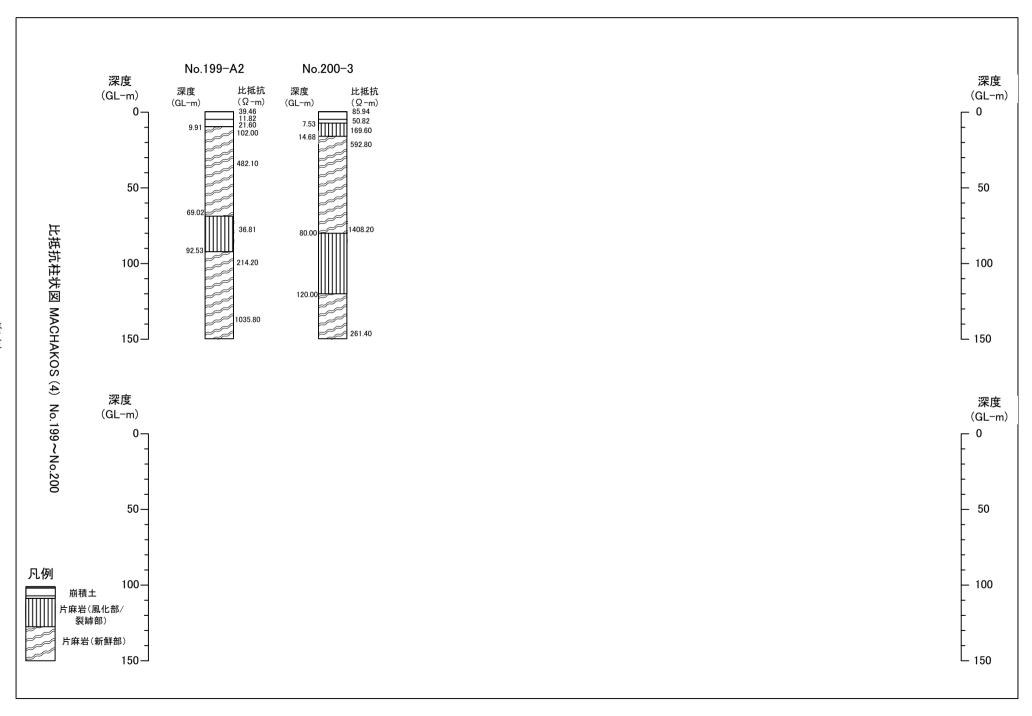

2-D Electric Sounding

IP (Induced Polarization) Method Sounding

Result of 2-D Electric Sounding and IP Method Sounding at 199 Ivuni in Machakos