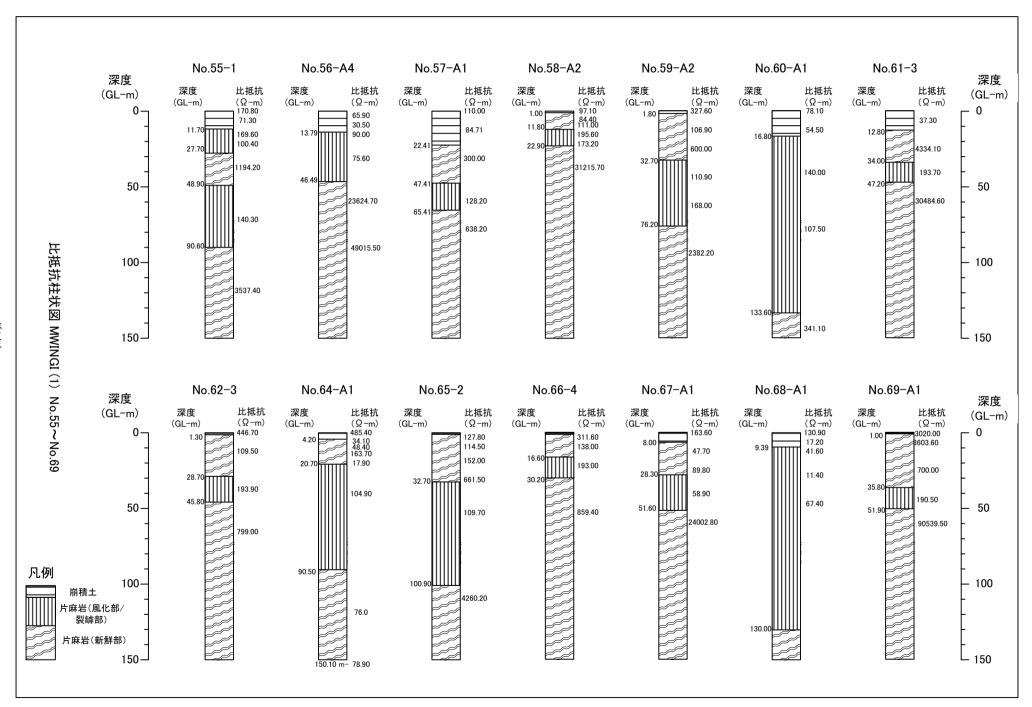

## 8.6 153 村落における 井戸地質柱状図

8.7 18 村落における 2 次元電気探査結果

資料-8.7:2次元電気探査結果

2-D Electric Sounding

IP (Induced Polarization) Method Sounding

Result of 2-D Electric Sounding and IP Method Sounding at 23 Makutano in Kitui