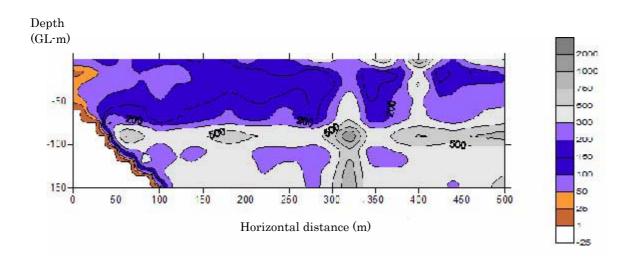

2-D Electric Sounding

**IP (Induced Polarization) Method Sounding** 

Result of 2-D Electric Sounding and IP Method Sounding at 49 Kamutei in Kitui

2-D Electric Sounding

IP (Induced Polarization) Method Sounding