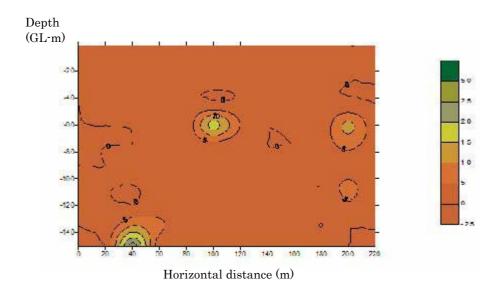

2-D Electric Sounding

IP (Induced Polarization) Method Sounding

Result of 2-D Electric Sounding and IP Method Sounding at 84 Gaukanga in Mwingi

2-D Electric Sounding

IP (Induced Polarization) Method Sounding

Result of 2-D Electric Sounding and IP Method Sounding at 95 Kyanika in Mwingi

IP (Induced Polarization) Method Sounding

Result of 2-D Electric Sounding and IP Method Sounding at 102 Kithundi Makueni

2-D Electric Sounding