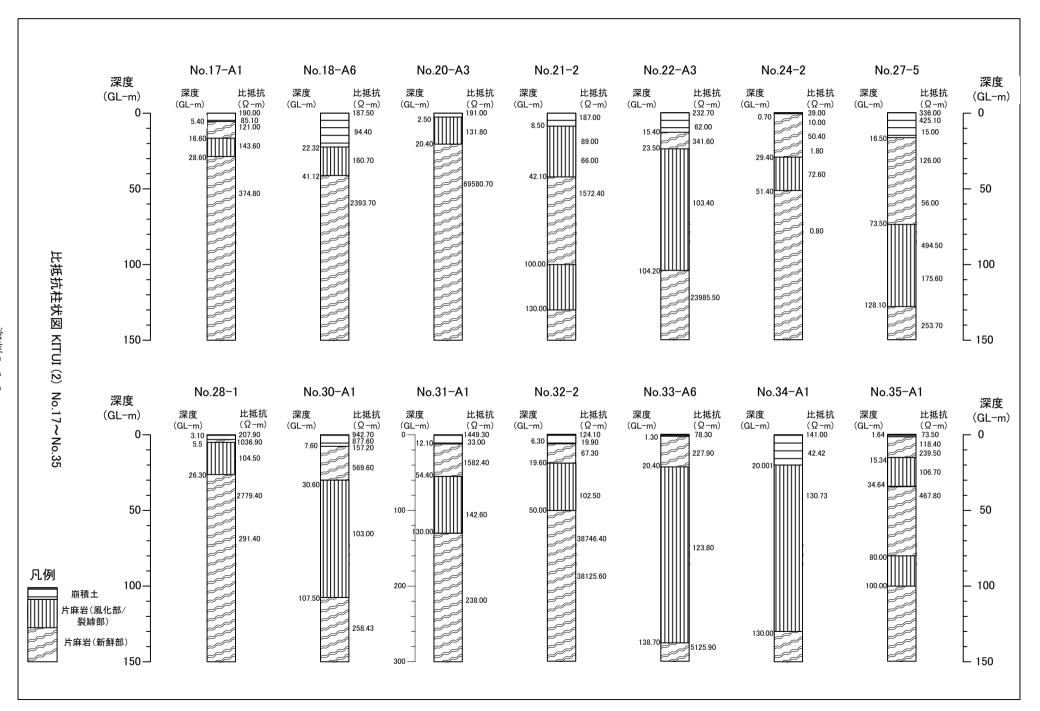

## 8.6 153 村落における 井戸地質柱状図

8.7 18 村落における 2 次元電気探査結果

資料-8.7:2次元電気探査結果

2-D Electric Sounding

IP (Induced Polarization) Method Sounding

Result of 2-D Electric Sounding and IP Method Sounding at 23 Makutano in Kitui