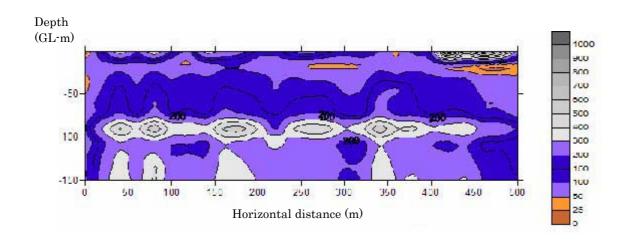

2-D Electric Sounding

**IP (Induced Polarization) Method Sounding** 

Result of 2-D Electric Sounding and IP Method Sounding at 49 Kamutei in Kitui

2-D Electric Sounding

IP (Induced Polarization) Method Sounding

Result of 2-D Electric Sounding and IP Method Sounding at 54 Yenzuva in Mwingi

2-D Electric Sounding

**IP (Induced Polarization) Method Sounding** 

Result of 2-D Electric Sounding and IP Method Sounding at 71 Kathozweni in Mwingi