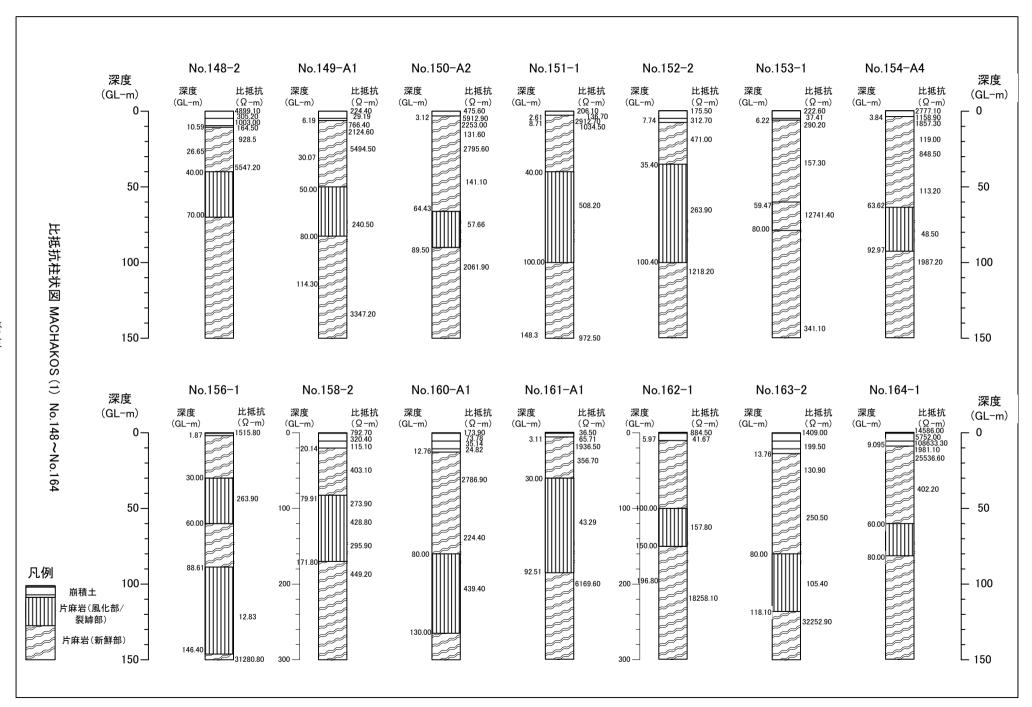

## 8.6 153 村落における 井戸地質柱状図

8.7 18 村落における 2 次元電気探査結果

資料-8.7:2次元電気探査結果

2-D Electric Sounding

IP (Induced Polarization) Method Sounding

Result of 2-D Electric Sounding and IP Method Sounding at 23 Makutano in Kitui