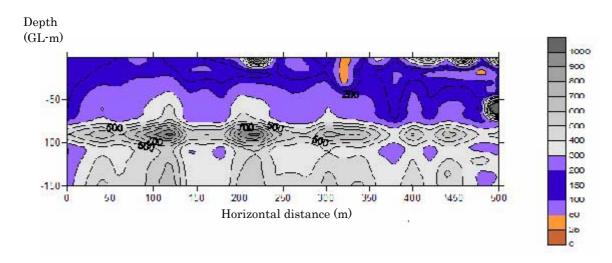

2-D Electric Sounding

**IP (Induced Polarization) Method Sounding** 

Result of 2-D Electric Sounding and IP Method Sounding at 49 Kamutei in Kitui

2-D Electric Sounding

IP (Induced Polarization) Method Sounding

Result of 2-D Electric Sounding and IP Method Sounding at 54 Yenzuva in Mwingi

2-D Electric Sounding

**IP (Induced Polarization) Method Sounding** 

Result of 2-D Electric Sounding and IP Method Sounding at 71 Kathozweni in Mwingi