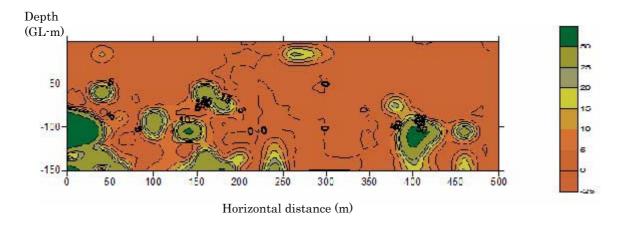

2-D Electric Sounding

**IP (Induced Polarization) Method Sounding** 

Result of 2-D Electric Sounding and IP Method Sounding at 49 Kamutei in Kitui

2-D Electric Sounding

IP (Induced Polarization) Method Sounding

Result of 2-D Electric Sounding and IP Method Sounding at 54 Yenzuva in Mwingi

2-D Electric Sounding

**IP (Induced Polarization) Method Sounding** 

Result of 2-D Electric Sounding and IP Method Sounding at 71 Kathozweni in Mwingi