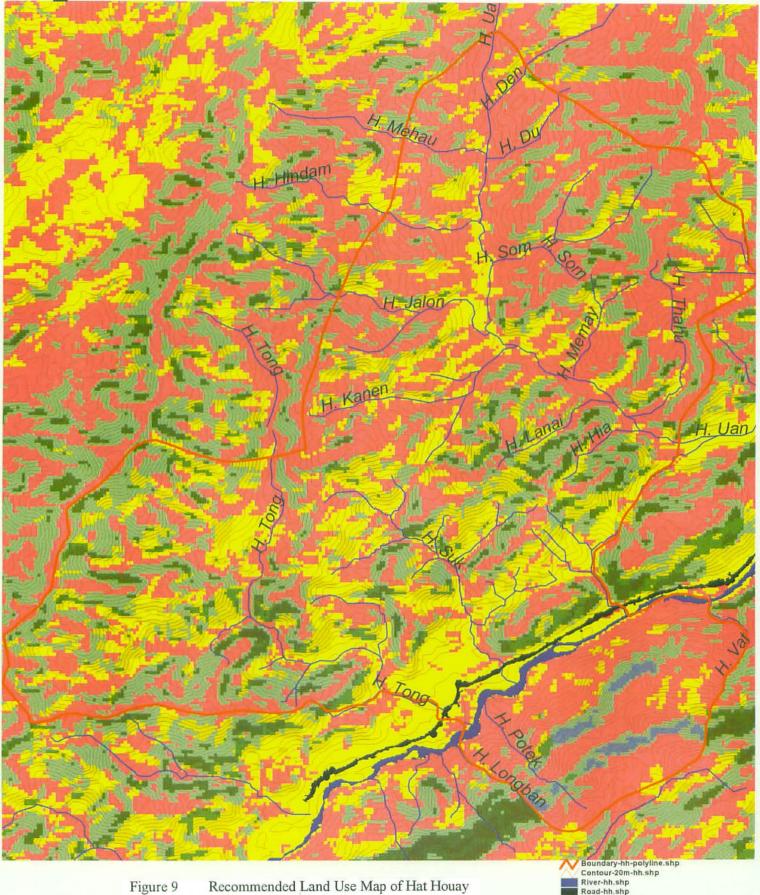

p Hh\_la\_map.shp Agricultural Production (Upland) Agricultural Production Conservation Forest Degraded Forest Production Forest Rehabilitation Forest **Reserved** Area Watershed Protection Forest

hh landuse



Figure 8 Detailed Land Use Map of Hat Houay

 Hh la map.shp

 Watershed protection forest

 Conservation forest

 Conservation forest

 Gracing area

 Residential area

 Orchard "muan" (tree plantation)

 Agricultural production (upland)

 Conservation-histip

 Conservation forest

 Grazing area

 Residential area

 Orchard "muan" (tree plantation)

 Agricultural production (upland)

 Centeray

 V Streams-hhshp

 Contours-20m-histip

 Landarse-hh

 Voclassified

 Forest

 Road Populated area

 Fallow land

 Shifting cultivation

 Padby field

 Grazs land



0





## hh\_allo&res



1:37000





Boundary-hh-polyline.shp Contour-20m-hh.shp River-hh.shp Road-hh.shp Streams-hh.shp hh Protection forest Protection forest Protection forest Regeneration forest/Agroforestry Protection/Production forest Agroforestry/Agriculture Village use forest/Production forest Production forest Yillage use forest/Production forest Village use forest/Production forest No Data



Figure 10 SPOT False Color Image of Samton 2003



Boundary-samton-polyline.shp Samton-20m.shp Streams-samton.shp Spot-030506-samton.img Layer\_1 :Layer\_2 :Layer\_3