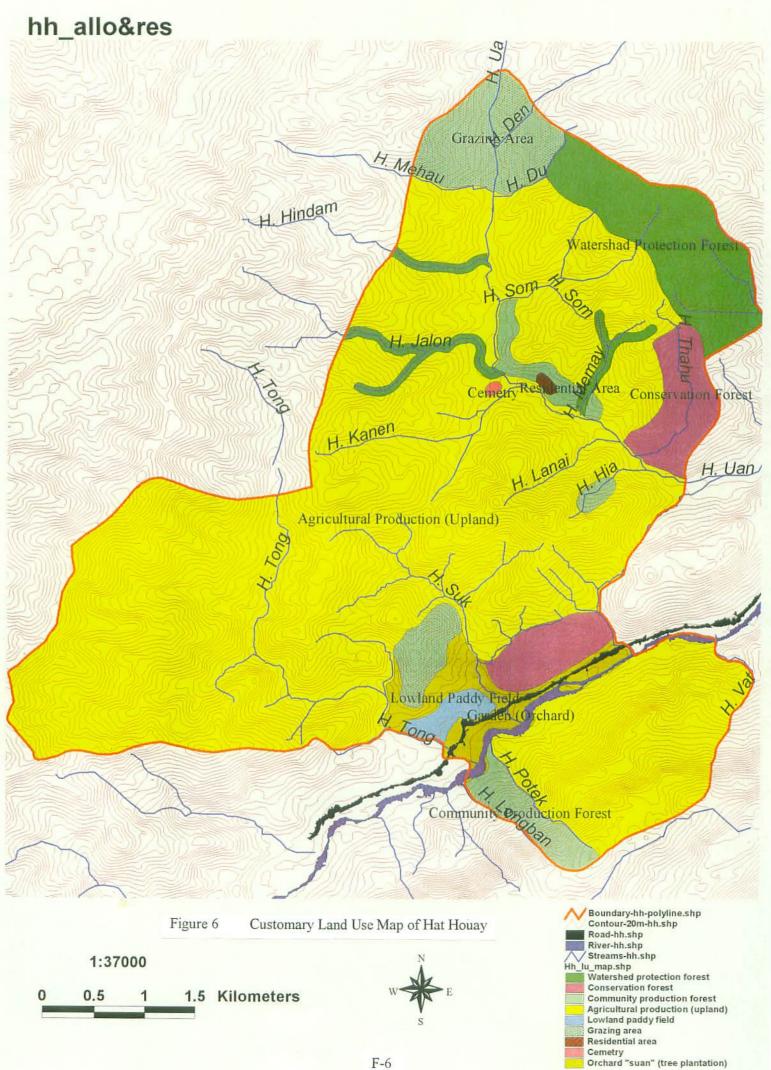

## Figures





Figure 2 SPOT False Color Image of Hat Houay 2002

1:37000 2 Kilometers 1.2 1.6 0.4 0.8 0

Boundary-hh-polyline.shp Contour-20m-hh.shp Streams-hh.shp Spot-021222-hh.img Layer\_1 :Layer\_2 :Layer\_3



Figure 3 Normalized Vegetation Index of Hat Houay



Boundary-hh-polyline.shp Streams-hh.shp Ndvi\_hh.img :Layer\_1



Figure 4 ASTER Slope Image of Hat Houay



N W Е

Boundary-hh-polyline.shp Streams-hh.shp Hh-slope-h :Layer\_1

hh\_landuse



Figure 5 Present Land Use and Vegetation Map of Hat Houay









F-6

## hh\_allo&res



Land Allocation Map of the Northern Part of Hat Houay Figure 7

1:37000





Boundary-hh-polyline.shp Contour-20m-hh.shp Road-hh.shp River-hh.shp Streams-hh.shp Hh\_la\_map.shp Agricultural Production (Upland) Agricultural Production Conservation Forest Degraded Forest Production Forest Rehabilitation Forest **Reserved** Area Watershed Protection Forest

hh landuse



Figure 8 Detailed Land Use Map of Hat Houay

 Hh la map.shp

 Watershed protection forest

 Conservation forest

 Conservation forest

 Gracing area

 Residential area

 Orchard "muan" (tree plantation)

 Agricultural production (upland)

 Conservation-histip

 Conservation forest

 Grazing area

 Residential area

 Orchard "muan" (tree plantation)

 Agricultural production (upland)

 Centeray

 V St