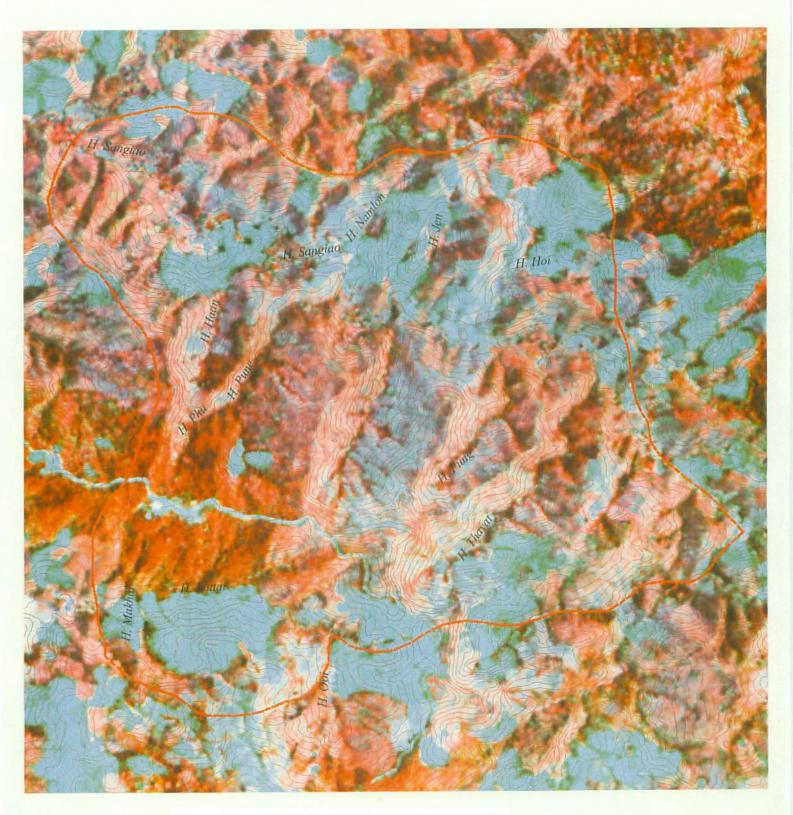

## Figures

Figure 2 SPOT False Color Image of Hat Houay 2002

1:37000 2 Kilometers 1.2 1.6 0.4 0.8 0

Boundary-hh-polyline.shp Contour-20m-hh.shp Streams-hh.shp Spot-021222-hh.img Layer\_1 :Layer\_2 :Layer\_3