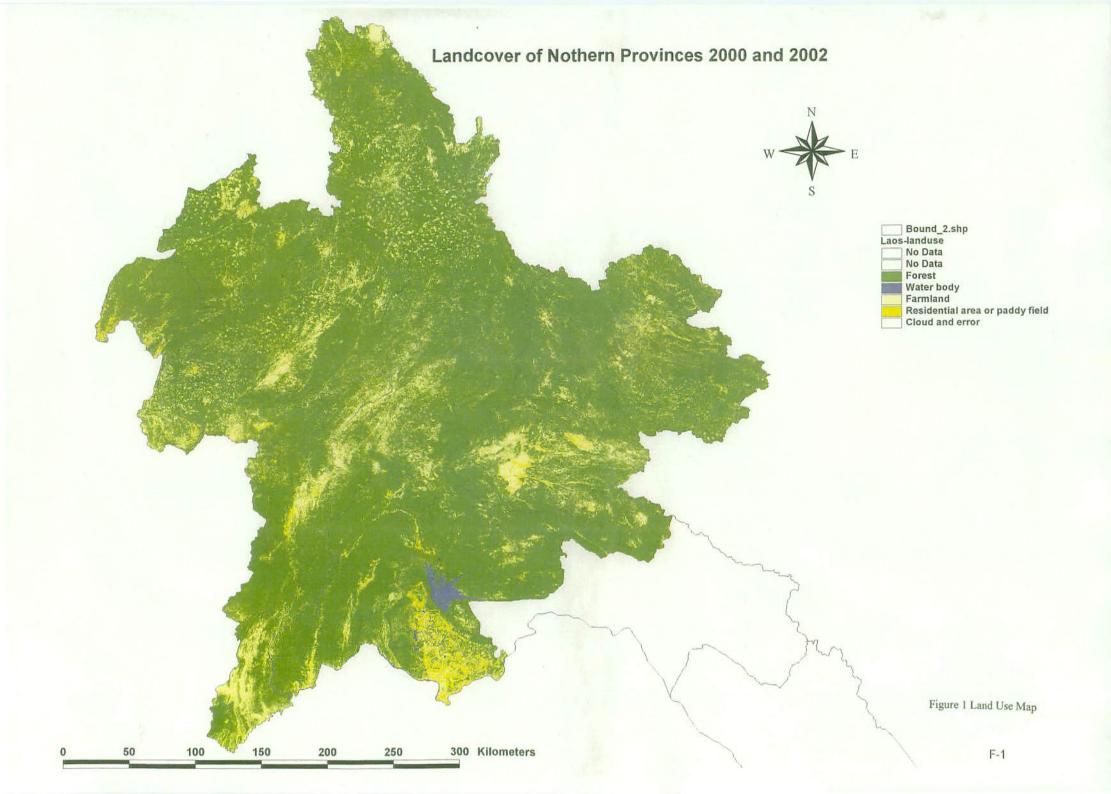

## Figures

Figure 2 SPOT False Color Image of Hat Houay 2002

1:37000 2 Kilometers 1.2 1.6 0.4 0.8 0

Boundary-hh-polyline.shp Contour-20m-hh.shp Streams-hh.shp Spot-021222-hh.img Layer\_1 :Layer\_2 :Layer\_3