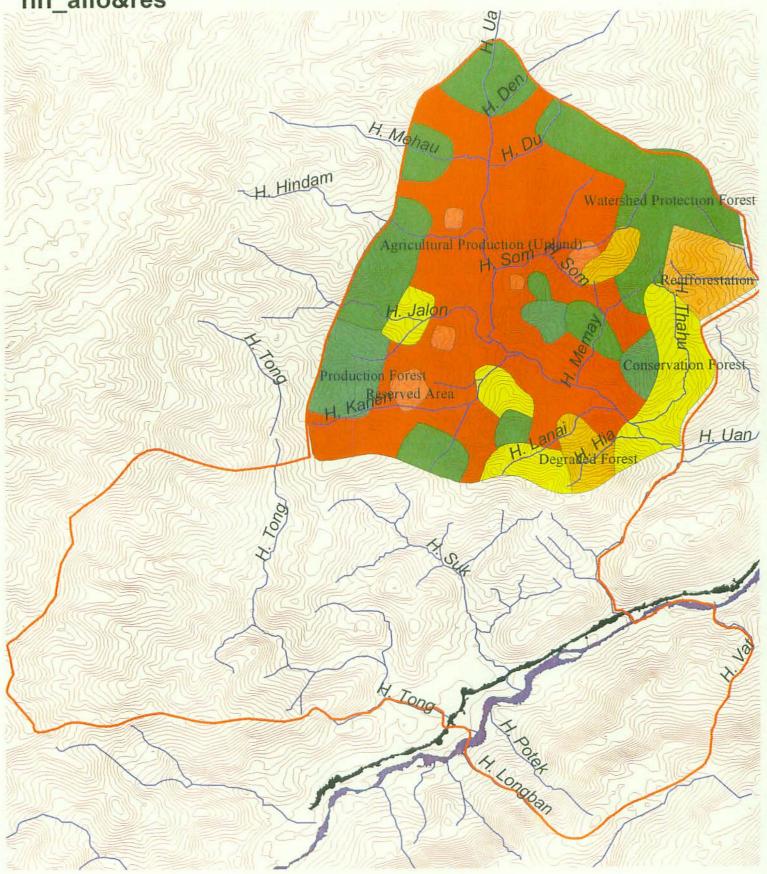

## hh\_allo&res

Land Allocation Map of the Northern Part of Hat Houay Figure 7

1:37000

Boundary-hh-polyline.shp Contour-20m-hh.shp Road-hh.shp River-hh.shp Streams-hh.shp Hh\_la\_map.shp Agricultural Production (Upland) Agricultural Production Conservation Forest Degraded Forest Production Forest Rehabilitation Forest **Reserved** Area Watershed Protection Forest