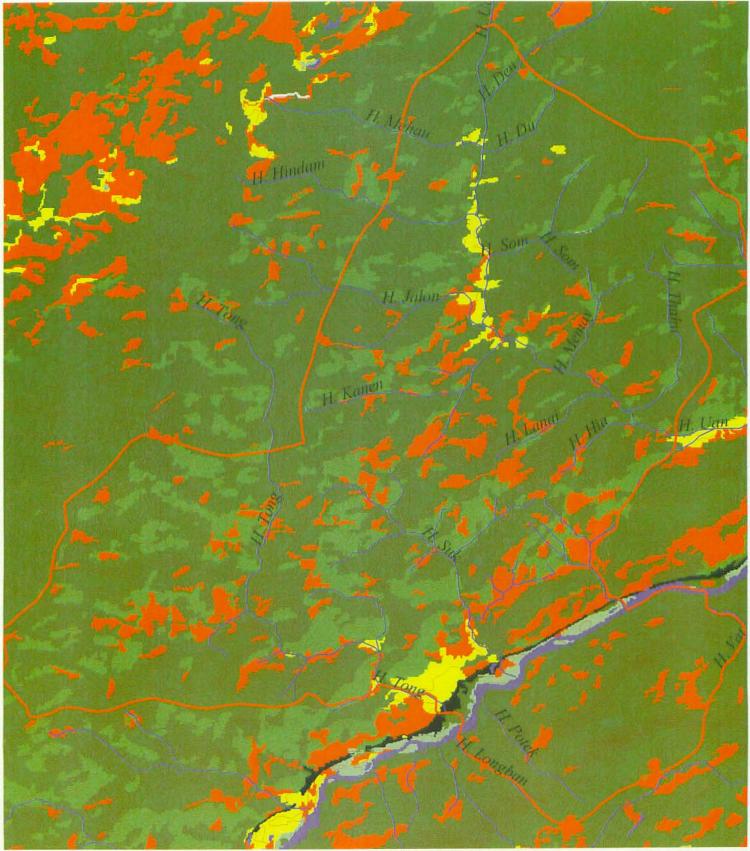

hh\_landuse

Figure 5 Present Land Use and Vegetation Map of Hat Houay

F-6

 Centeray

 V Streams-hhshp

 Contours-20m-histip

 Landarse-hh

 Voclassified

 Forest

 Road Populated area

 Fallow land

 Shifting cultivation

 Padby field

 Grazs land

0