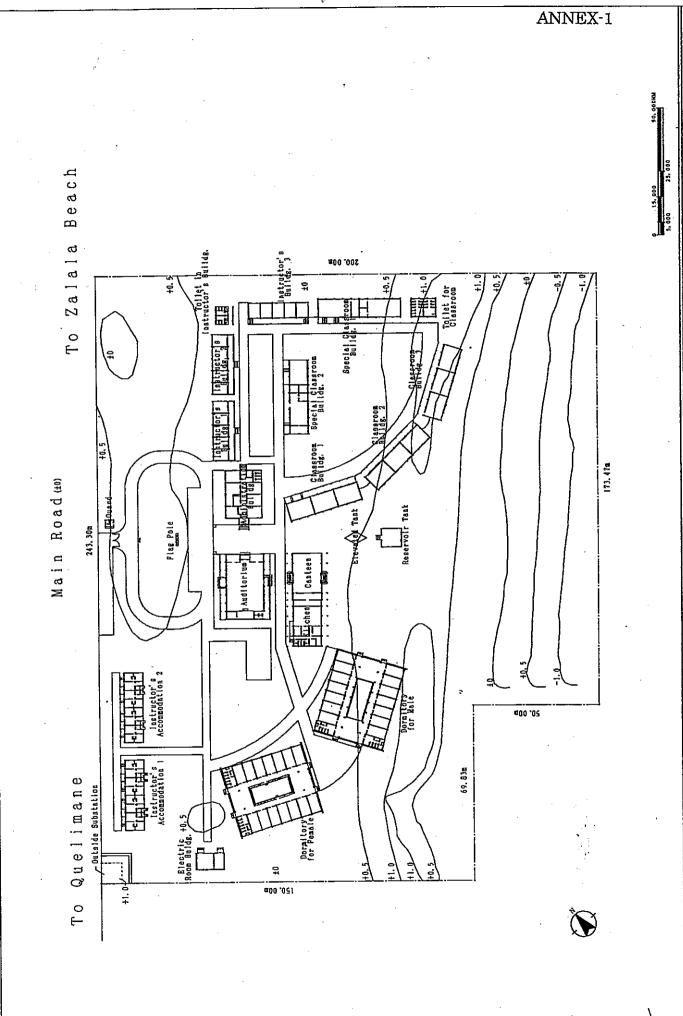

#### 2.Project site

The site of the Project is the Institute of Health Science of Quelimane, Zambezia Province.

- (1) Construction of new buildings of the Institute
- (2) Procurement of the equipment described in Annex-1