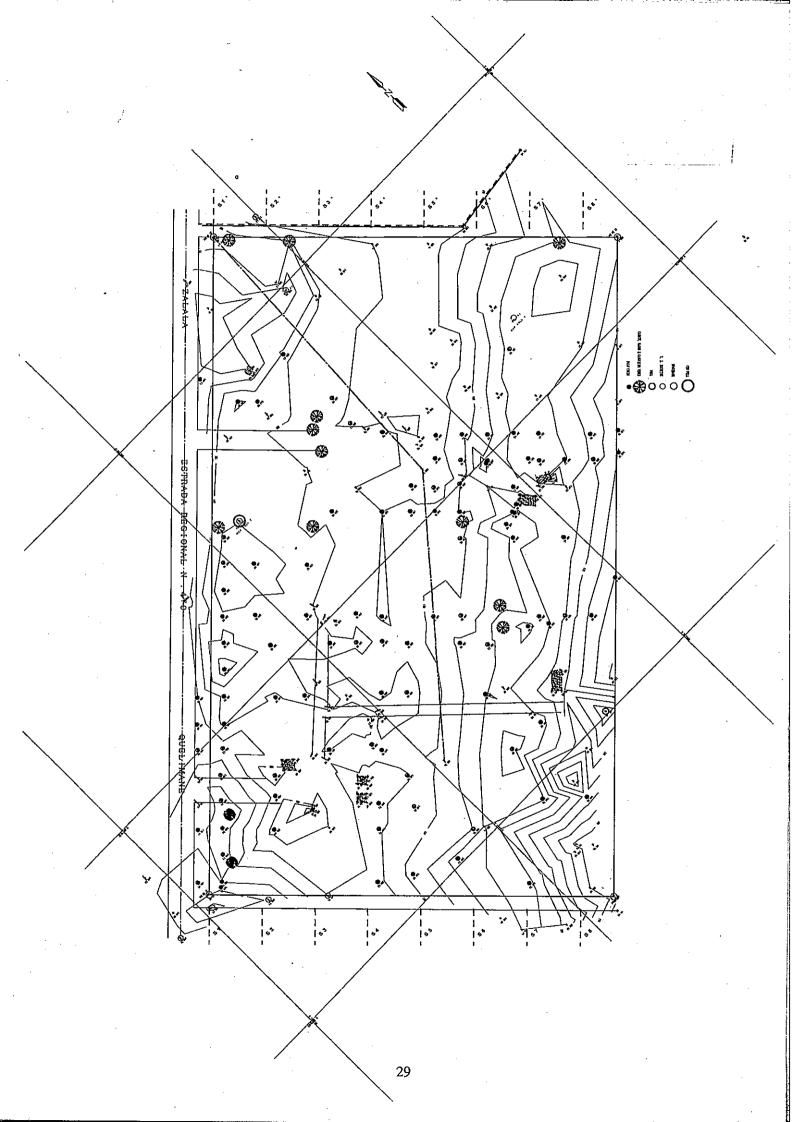

| 1  |
| L5-33  | PERCUSSION HAMMER                  | 6  |
| L5-34  | SPIROTEST                          | 2  |
| L5-35  | GONIOMETER SET                     | 2  |
| L5-36  | SUCTION UNIT, MANUAL, FOOT PEDAL   | 2  |
|        | OFFICE MACHINE AND EQUIPMENT       |    |
| L6-01  | PHOTOCOPY MACHINE WITH SORTER      | 1  |
| L6-02  | PHOTOCOPY MACHINE, GENERAL         | 2  |
| L6-03  | DESK TOP COMPUTER (FOR TRAINING)   | 16 |
| L6-04  | PRINTER (FOR TRAINING)             | 1  |
| L6-05  | DESK TOP COMPUTER (FOR OFFICE USE) | 5  |
| L6-06  | PRINTER (FOR OFFICE USE)           | 5  |
|        | VEHICLES                           |    |
| L11-01 | BUS, ,MIDDLE SIZE                  | 1  |
| L11-02 | BUS, SMALL SIZE                    | 1  |

Xpr

28

5. Site Survey Drawing



6. Site Soil Investigation Data



SOIL KRAFT

**SOIL PROFILE: BORE HOLE 1** 

FIG A3



SOIL KRAFT QUELIMANE CLINIC: PENETRATION CURVE : DPSH 3 FIGURE B3



# INSTITUTE FOR SOIL, CLIMATE AND WAS

Cllent: MR STILIAN

Cllent: MR 8 Kllent:

PROFURO INTERNATIONAL LTD

MAPUTO

MOZAMBIQUE

09753 780489/7806

<u>Tol</u> :

Fax/Faks 09258 780358

Date / Datum 2004/03/23

RESULTS FOR REPORT No:

RESULTATE VIR VERSLAG Nr.

.

WATER 200304 3731

<0.00> 100.0 lıg,l γs = <0.001 <0.001 M ō 0.001 E. 0.001 0.00 0.00 hg/J Š 22315.2 1842.6 Z 670.24 6887.34 2 ž 108 108 71.14 a M 0 96.09 S ∫⁄dut 8.94 Š 6.95 7.15 E SENDER NR WELLZ WEI J. 1 T. Labno 372.7 3928 į» ≥

<0.001

<0.001

l<sup>Pa</sup>d

= 17 Par

METHODS USED FOR ANALYSIS:

| Serial | Serial Method                | ſ | Serial | Serial Method