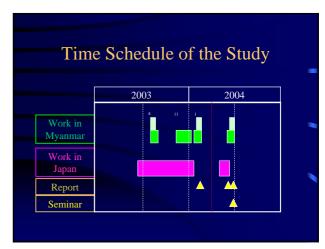

## 4. Temporal accuracy Aerial photography : March,2002 Field Verification : December,2002 Field Completion : January,2004 This information was recorded in marginal information and meta data