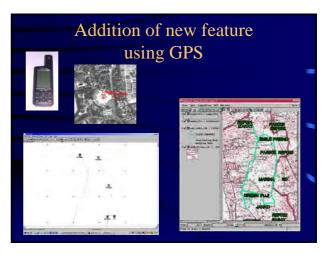

## Final products (Datasets)

- Aerial photograph image dataset
- Geodetic control point dataset
- DTM dataset
- Orthophoto image dataset
- Topographic dataset
- Symbolized map data