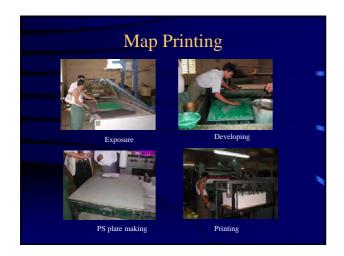

ed numbers of each topographic feature

## 2. Logical consistency

- Domain Consistency Cooerdinates of 4 corner Elevation
- Format Consistency
- Consistency between two maps
- Topological Consistency

## 3. Positional accuracy Absolute Accuracy

- Relative Accuracy
- Gridded data

Position Accuracy



## 4. Temporal accuracy Aerial photography : March,2002 Field Verification : December,2002 Field Completion : January,2004 This information was recorded in marginal information and meta data



# Type of Error 2177 errors / 18 sheets Inconsistency of vegetation (17%) Spot height (15%) Inconsistency of feature code (11%) Water gate (11%) Village name (9%) Ommision of pond (7%) Built-up area or independent building (6%) Omission of bridge (5%) Missing of road (4%) Contour line (3%)















## Final products (Datasets)

- Aerial photograph image dataset
- Geodetic control point dataset
- DTM dataset
- Orthophoto image dataset
- Topographic dataset
- Symbolized map data

### Final products (Document)

- Printed topographic maps
- Final Report
- Technical Specifications with Map symbols and application rules
- Survey manual
- GIS Guideline