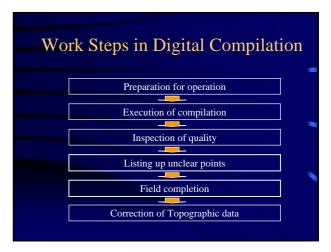

### Preparation of marginal information edition

- Design of marginal information based on UTM project
- Add the JICA's sentence and JICA logo

This map was prepared jointly by Japan International Cooperation Agency (JICA) and the Survey Department, Ministry of Forestry, the Union of Myanmar, under the Japanese Government Technical Cooperation Program.

### Evaluation of quality

Quality of topographic data should be inspected by quantitative quality elements.

- •Completeness
- •Logical consistency
- Positional accuracy
- •Temporal accuracy
- Thematic accuracy
- •User defined

### 1. Completeness

- Commission
- Omission
- Acquired numbers of each topographic feature

## 2. Logical consistency

- Domain Consistency Cooerdinates of 4 corner Elevation
- Format Consis