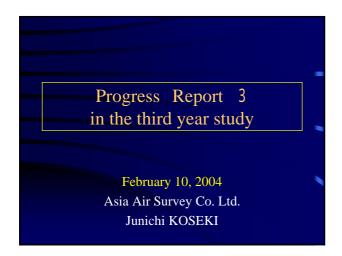

## 4. Temporal accuracy Aerial photography : March,2002 Field Verification : December,2002 Field Completion : January,2004 This information was recorded in marginal information and meta data