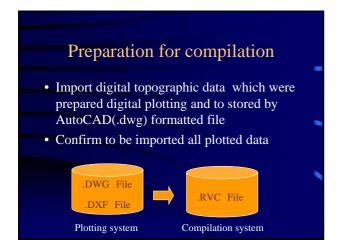

### Preparation of marginal information edition

- Design of marginal information based on UTM project
- Add the JICA's sentence and JICA logo

This map was prepared jointly by Japan International Cooperation Agency (JICA) and the Survey Department, Ministry of Forestry, the Union of Myanmar, under the Japanese Government Technical Cooperation Program.

### Evaluation of quality

Quality of topographic data should be inspected by quantitative quality elements.

- •Completeness
- •Logical consistency
- Positional accuracy
- •Temporal accuracy
- Thematic accuracy
- •User defined

### 1. Completeness

- Commission
- Omission
- Acquired numbers of each topographic feature

## 2. Logical consistency

- Domain Consistency Cooerdinates of 4 corner Elevation
- Format Consiste