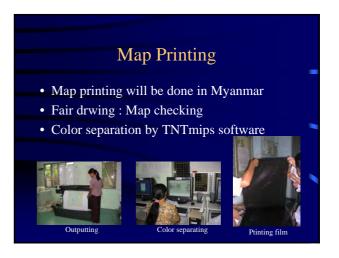

ired numbers of each topographic feature

## 2. Logical consistency

- Domain Consistency Cooerdinates of 4 corner Elevation
- Format Consistency
- Consistency between two maps
- Topological Consistency

## 3. Positional accuracy Absolute Accuracy

- Relative Accuracy
- Gridded data

Position Accuracy



## 4. Temporal accuracy Aerial photography : March,2002 Field Verification : December,2002 Field Completion : January,2004 This information was recorded in marginal information and meta data



# Type of Error 2177 errors / 18 sheets Inconsistency of vegetation (17%) Spot height (15%) Inconsistency of feature code (11%) Water gate (11%) Village name (9%) Ommision of pond (7%) Built-up area or independent building (6%) Omission of bridge (5%) Missing of road (4%) Contour line (3%)















## Final products (Datasets)

- Aerial photograph image dataset
- Geodetic control point dataset
- DTM dataset
- Orthophoto image dataset
- Topographic dataset
- Symbolized map data

### Final products (Document)

- Printed topographic maps
- Final Report
- Technical Specifications with Map symbols and application rules
- Survey manual
- GIS Guideline