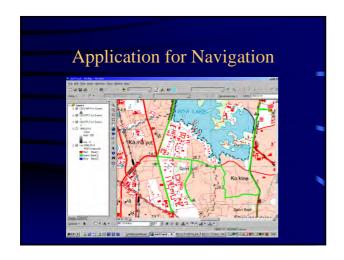

## Final products (Datasets)

- Aerial photograph image dataset
- Geodetic control point dataset
- DTM dataset
- Orthophoto image dataset
- Topographic dataset
- Symbolized map data