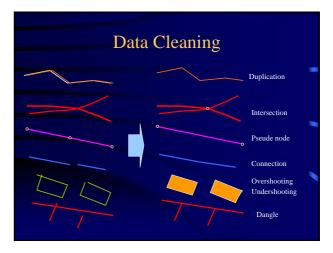

### Preparation of marginal information edition

- Design of marginal information based on UTM project
- Add the JICA's sentence and JICA logo

This map was prepared jointly by Japan International Cooperation Agency (JICA) and the Survey Department, Ministry of Forestry, the Union of Myanmar, under the Japanese Government Technical Cooperation Program.

### Evaluation of quality

Quality of topographic data should be inspected by quantitative quality elements.

- •Completeness
- •Logical consistency
- Positional accuracy
- •Temporal accuracy
- Thematic accuracy
- •User defined

### 1. Completeness

- Commission
- Omission
- Acquired numbers of each topographic feature

## 2. Logical consistency

- Domain Consistency Cooerdinates of 4 corner Elevation
- Format Consistenc