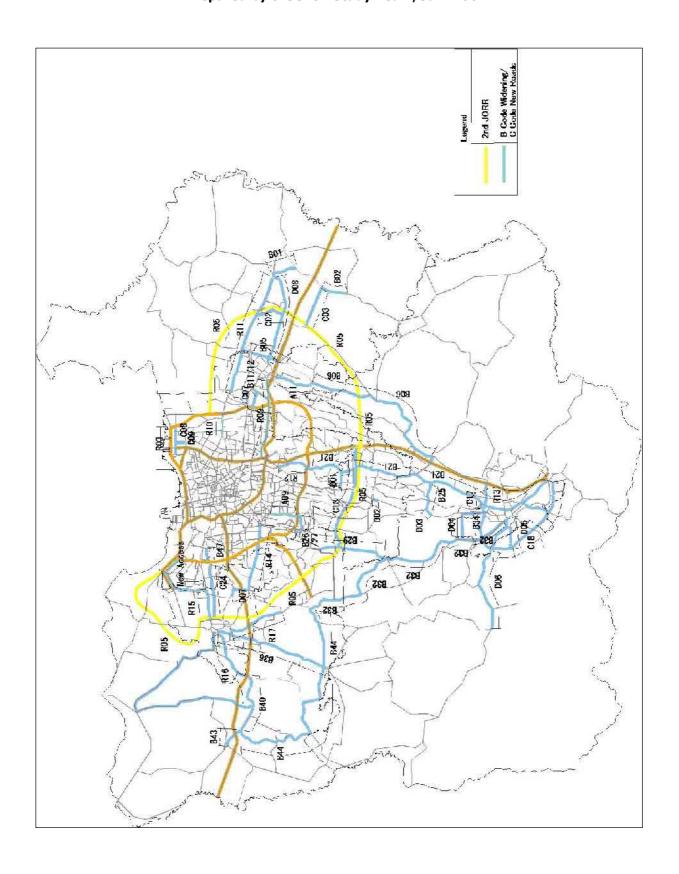

## PROPOSED PROJECT PROFILE for SITRAMP 2 Prepared by the JICA Study Team, Jan. 2004

| Project No.                                                                                       | Project Title                         | Sector                                                                                                                                                                                                                                                                                                                                                                                                                                                                                                                                                                                                                                                                                                                                                                                                                                                                                                                                                                                                                                                                                                                                                                                                                                                                                                                                                                                                                                                                                                                                                                                                                                                                                                                                                                                                                                                                                                                                                                                                                                                                                                                |                                                                                        |                                                                                      |                                                    |  |
|---------------------------------------------------------------------------------------------------|---------------------------------------|-----------------------------------------------------------------------------------------------------------------------------------------------------------------------------------------------------------------------------------------------------------------------------------------------------------------------------------------------------------------------------------------------------------------------------------------------------------------------------------------------------------------------------------------------------------------------------------------------------------------------------------------------------------------------------------------------------------------------------------------------------------------------------------------------------------------------------------------------------------------------------------------------------------------------------------------------------------------------------------------------------------------------------------------------------------------------------------------------------------------------------------------------------------------------------------------------------------------------------------------------------------------------------------------------------------------------------------------------------------------------------------------------------------------------------------------------------------------------------------------------------------------------------------------------------------------------------------------------------------------------------------------------------------------------------------------------------------------------------------------------------------------------------------------------------------------------------------------------------------------------------------------------------------------------------------------------------------------------------------------------------------------------------------------------------------------------------------------------------------------------|----------------------------------------------------------------------------------------|--------------------------------------------------------------------------------------|----------------------------------------------------|--|
| R-19                                                                                              | (1) Road Widening                     | ⊠ Road                                                                                                                                                                                                                                                                                                                                                                                                                                                                                                                                                                                                                                                                                                                                                                                                                                                                                                                                                                                                                                                                                                                                                                                                                                                                                                                                                                                                                                                                                                                                                                                                                                                                                                                                                                                                                                                                                                                                                                                                                                                                                                                |                                                                                        |                                                                                      |                                                    |  |
| K-19                                                                                              | of Bus Service C                      | Railway Bus                                                                                                                                                                                                                                                                                                                                                                                                                                                                                                                                                                                                                                                                                                                                                                                                                                                                                                                                                                                                                                                                                                                                                                                                                                                                                                                                                                                                                                                                                                                                                                                                                                                                                                                                                                                                                                                                                                                                                                                                                                                                                                           |                                                                                        |                                                                                      |                                                    |  |
|                                                                                                   | (2) New Road Deve<br>Enhancement of   | ☐ Traffic Management☐ Safety and Security                                                                                                                                                                                                                                                                                                                                                                                                                                                                                                                                                                                                                                                                                                                                                                                                                                                                                                                                                                                                                                                                                                                                                                                                                                                                                                                                                                                                                                                                                                                                                                                                                                                                                                                                                                                                                                                                                                                                                                                                                                                                             |                                                                                        |                                                                                      |                                                    |  |
|                                                                                                   | (3) 2-lane Standard<br>Enhancement of |                                                                                                                                                                                                                                                                                                                                                                                                                                                                                                                                                                                                                                                                                                                                                                                                                                                                                                                                                                                                                                                                                                                                                                                                                                                                                                                                                                                                                                                                                                                                                                                                                                                                                                                                                                                                                                                                                                                                                                                                                                                                                                                       |                                                                                        | elopment and                                                                         | ☐ Environment☐ City Planning☐ Institution/Funding☐ |  |
| Project Location Pr                                                                               |                                       | Project Prio                                                                                                                                                                                                                                                                                                                                                                                                                                                                                                                                                                                                                                                                                                                                                                                                                                                                                                                                                                                                                                                                                                                                                                                                                                                                                                                                                                                                                                                                                                                                                                                                                                                                                                                                                                                                                                                                                                                                                                                                                                                                                                          | rity                                                                                   | Implementation                                                                       |                                                    |  |
| Whole area in Jabodetabek.                                                                        |                                       | Short-ter     Short-t | m                                                                                      | Period                                                                               |                                                    |  |
|                                                                                                   |                                       | Medium-t                                                                                                                                                                                                                                                                                                                                                                                                                                                                                                                                                                                                                                                                                                                                                                                                                                                                                                                                                                                                                                                                                                                                                                                                                                                                                                                                                                                                                                                                                                                                                                                                                                                                                                                                                                                                                                                                                                                                                                                                                                                                                                              | erm                                                                                    | 17 years                                                                             |                                                    |  |
|                                                                                                   |                                       |                                                                                                                                                                                                                                                                                                                                                                                                                                                                                                                                                                                                                                                                                                                                                                                                                                                                                                                                                                                                                                                                                                                                                                                                                                                                                                                                                                                                                                                                                                                                                                                                                                                                                                                                                                                                                                                                                                                                                                                                                                                                                                                       | n                                                                                      |                                                                                      |                                                    |  |
| 1. Summary of Objectives                                                                          |                                       |                                                                                                                                                                                                                                                                                                                                                                                                                                                                                                                                                                                                                                                                                                                                                                                                                                                                                                                                                                                                                                                                                                                                                                                                                                                                                                                                                                                                                                                                                                                                                                                                                                                                                                                                                                                                                                                                                                                                                                                                                                                                                                                       | 2. Expected Benefits/Outputs                                                           |                                                                                      | tputs                                              |  |
| - To construct new road and widen existing arter roads between major cities for sub-center region |                                       |                                                                                                                                                                                                                                                                                                                                                                                                                                                                                                                                                                                                                                                                                                                                                                                                                                                                                                                                                                                                                                                                                                                                                                                                                                                                                                                                                                                                                                                                                                                                                                                                                                                                                                                                                                                                                                                                                                                                                                                                                                                                                                                       | - Promoting sub-center development                                                     |                                                                                      |                                                    |  |
| development                                                                                       |                                       | - Ensi                                                                                                                                                                                                                                                                                                                                                                                                                                                                                                                                                                                                                                                                                                                                                                                                                                                                                                                                                                                                                                                                                                                                                                                                                                                                                                                                                                                                                                                                                                                                                                                                                                                                                                                                                                                                                                                                                                                                                                                                                                                                                                                | Ensuring high travel speed                                                             |                                                                                      |                                                    |  |
| coverage) - To solve the problem of missing links                                                 |                                       |                                                                                                                                                                                                                                                                                                                                                                                                                                                                                                                                                                                                                                                                                                                                                                                                                                                                                                                                                                                                                                                                                                                                                                                                                                                                                                                                                                                                                                                                                                                                                                                                                                                                                                                                                                                                                                                                                                                                                                                                                                                                                                                       | - Furnishing good public transportation means for the poor in association with railway |                                                                                      |                                                    |  |
|                                                                                                   |                                       |                                                                                                                                                                                                                                                                                                                                                                                                                                                                                                                                                                                                                                                                                                                                                                                                                                                                                                                                                                                                                                                                                                                                                                                                                                                                                                                                                                                                                                                                                                                                                                                                                                                                                                                                                                                                                                                                                                                                                                                                                                                                                                                       | - Expanding bus coverage service                                                       |                                                                                      |                                                    |  |
|                                                                                                   |                                       |                                                                                                                                                                                                                                                                                                                                                                                                                                                                                                                                                                                                                                                                                                                                                                                                                                                                                                                                                                                                                                                                                                                                                                                                                                                                                                                                                                                                                                                                                                                                                                                                                                                                                                                                                                                                                                                                                                                                                                                                                                                                                                                       | - Reducing the number of private vehicles                                              |                                                                                      |                                                    |  |
|                                                                                                   |                                       | - Reducing commuting time by public transportation                                                                                                                                                                                                                                                                                                                                                                                                                                                                                                                                                                                                                                                                                                                                                                                                                                                                                                                                                                                                                                                                                                                                                                                                                                                                                                                                                                                                                                                                                                                                                                                                                                                                                                                                                                                                                                                                                                                                                                                                                                                                    |                                                                                        |                                                                                      |                                                    |  |
| 3. Project Description                                                                            |                                       |                                                                                                                                                                                                                                                                                                                                                                                                                                                                                                                                                                                                                                                                                                                                                                                                                                                                                                                                                                                                                                                                                                                                                                                                                                                                                                                                                                                                                                                                                                                                                                                                                                                                                                                                                                                                                                                                                                                                                                                                                                                                                                                       | 4. Project Linkages/Other Sector Linkages                                              |                                                                                      |                                                    |  |
| - Widening existing arterial roads (code R19 (1)<br>/B) : 230 km                                  |                                       |                                                                                                                                                                                                                                                                                                                                                                                                                                                                                                                                                                                                                                                                                                                                                                                                                                                                                                                                                                                                                                                                                                                                                                                                                                                                                                                                                                                                                                                                                                                                                                                                                                                                                                                                                                                                                                                                                                                                                                                                                                                                                                                       |                                                                                        |                                                                                      |                                                    |  |
|                                                                                                   | struction (code R19 (2                | .)/C) : 76 km                                                                                                                                                                                                                                                                                                                                                                                                                                                                                                                                                                                                                                                                                                                                                                                                                                                                                                                                                                                                                                                                                                                                                                                                                                                                                                                                                                                                                                                                                                                                                                                                                                                                                                                                                                                                                                                                                                                                                                                                                                                                                                         |                                                                                        |                                                                                      |                                                    |  |
| - 2-lane standardization (code R19 (3)/E) : 34 km                                                 |                                       |                                                                                                                                                                                                                                                                                                                                                                                                                                                                                                                                                                                                                                                                                                                                                                                                                                                                                                                                                                                                                                                                                                                                                                                                                                                                                                                                                                                                                                                                                                                                                                                                                                                                                                                                                                                                                                                                                                                                                                                                                                                                                                                       |                                                                                        |                                                                                      |                                                    |  |
| 5. Important Assumptions/Conditions for the Pro                                                   |                                       |                                                                                                                                                                                                                                                                                                                                                                                                                                                                                                                                                                                                                                                                                                                                                                                                                                                                                                                                                                                                                                                                                                                                                                                                                                                                                                                                                                                                                                                                                                                                                                                                                                                                                                                                                                                                                                                                                                                                                                                                                                                                                                                       | oject                                                                                  | oject 6. Implementing Agency                                                         |                                                    |  |
|                                                                                                   |                                       |                                                                                                                                                                                                                                                                                                                                                                                                                                                                                                                                                                                                                                                                                                                                                                                                                                                                                                                                                                                                                                                                                                                                                                                                                                                                                                                                                                                                                                                                                                                                                                                                                                                                                                                                                                                                                                                                                                                                                                                                                                                                                                                       |                                                                                        | Kimpraswil, Banteng and West Java Province, DKI JKT and every related Kota/Kabupaten |                                                    |  |
| 7. Estimated Investment Requirement (in 2003 prices)                                              |                                       |                                                                                                                                                                                                                                                                                                                                                                                                                                                                                                                                                                                                                                                                                                                                                                                                                                                                                                                                                                                                                                                                                                                                                                                                                                                                                                                                                                                                                                                                                                                                                                                                                                                                                                                                                                                                                                                                                                                                                                                                                                                                                                                       |                                                                                        | 8. Special Considerations                                                            |                                                    |  |
| Total                                                                                             | <u></u>                               | . 8,840 В                                                                                                                                                                                                                                                                                                                                                                                                                                                                                                                                                                                                                                                                                                                                                                                                                                                                                                                                                                                                                                                                                                                                                                                                                                                                                                                                                                                                                                                                                                                                                                                                                                                                                                                                                                                                                                                                                                                                                                                                                                                                                                             |                                                                                        |                                                                                      |                                                    |  |
| Widening :                                                                                        | <u>Rp.5,450 B</u>                     |                                                                                                                                                                                                                                                                                                                                                                                                                                                                                                                                                                                                                                                                                                                                                                                                                                                                                                                                                                                                                                                                                                                                                                                                                                                                                                                                                                                                                                                                                                                                                                                                                                                                                                                                                                                                                                                                                                                                                                                                                                                                                                                       |                                                                                        |                                                                                      |                                                    |  |
| New construction: Rp.2,600 B<br>2-lane standardization Rp. 790 B                                  |                                       |                                                                                                                                                                                                                                                                                                                                                                                                                                                                                                                                                                                                                                                                                                                                                                                                                                                                                                                                                                                                                                                                                                                                                                                                                                                                                                                                                                                                                                                                                                                                                                                                                                                                                                                                                                                                                                                                                                                                                                                                                                                                                                                       |                                                                                        |                                                                                      |                                                    |  |
| For Annual Recu                                                                                   |                                       | . 65 B/ann.                                                                                                                                                                                                                                                                                                                                                                                                                                                                                                                                                                                                                                                                                                                                                                                                                                                                                                                                                                                                                                                                                                                                                                                                                                                                                                                                                                                                                                                                                                                                                                                                                                                                                                                                                                                                                                                                                                                                                                                                                                                                                                           |                                                                                        |                                                                                      |                                                    |  |
| 9. Environmen                                                                                     | tal Impact                            | 10. Locat                                                                                                                                                                                                                                                                                                                                                                                                                                                                                                                                                                                                                                                                                                                                                                                                                                                                                                                                                                                                                                                                                                                                                                                                                                                                                                                                                                                                                                                                                                                                                                                                                                                                                                                                                                                                                                                                                                                                                                                                                                                                                                             | ion Ma                                                                                 | p/Information/Drav                                                                   | wings                                              |  |
| 1) Social Enviro                                                                                  | ocial Environment                     |                                                                                                                                                                                                                                                                                                                                                                                                                                                                                                                                                                                                                                                                                                                                                                                                                                                                                                                                                                                                                                                                                                                                                                                                                                                                                                                                                                                                                                                                                                                                                                                                                                                                                                                                                                                                                                                                                                                                                                                                                                                                                                                       |                                                                                        |                                                                                      |                                                    |  |
| Resettlement necessity 2) Natural Environment                                                     |                                       | Refer to ti                                                                                                                                                                                                                                                                                                                                                                                                                                                                                                                                                                                                                                                                                                                                                                                                                                                                                                                                                                                                                                                                                                                                                                                                                                                                                                                                                                                                                                                                                                                                                                                                                                                                                                                                                                                                                                                                                                                                                                                                                                                                                                           | Refer to the code no. B and C on the attached map.                                     |                                                                                      |                                                    |  |
| Less negative impact                                                                              |                                       |                                                                                                                                                                                                                                                                                                                                                                                                                                                                                                                                                                                                                                                                                                                                                                                                                                                                                                                                                                                                                                                                                                                                                                                                                                                                                                                                                                                                                                                                                                                                                                                                                                                                                                                                                                                                                                                                                                                                                                                                                                                                                                                       |                                                                                        |                                                                                      |                                                    |  |
| 3) Pollution                                                                                      |                                       |                                                                                                                                                                                                                                                                                                                                                                                                                                                                                                                                                                                                                                                                                                                                                                                                                                                                                                                                                                                                                                                                                                                                                                                                                                                                                                                                                                                                                                                                                                                                                                                                                                                                                                                                                                                                                                                                                                                                                                                                                                                                                                                       |                                                                                        |                                                                                      |                                                    |  |
| Air pollution: B                                                                                  |                                       |                                                                                                                                                                                                                                                                                                                                                                                                                                                                                                                                                                                                                                                                                                                                                                                                                                                                                                                                                                                                                                                                                                                                                                                                                                                                                                                                                                                                                                                                                                                                                                                                                                                                                                                                                                                                                                                                                                                                                                                                                                                                                                                       |                                                                                        |                                                                                      |                                                    |  |
| Soil contamination: C Noise and vibration: C                                                      |                                       |                                                                                                                                                                                                                                                                                                                                                                                                                                                                                                                                                                                                                                                                                                                                                                                                                                                                                                                                                                                                                                                                                                                                                                                                                                                                                                                                                                                                                                                                                                                                                                                                                                                                                                                                                                                                                                                                                                                                                                                                                                                                                                                       |                                                                                        |                                                                                      |                                                    |  |
| 110.00 0110 11010                                                                                 |                                       |                                                                                                                                                                                                                                                                                                                                                                                                                                                                                                                                                                                                                                                                                                                                                                                                                                                                                                                                                                                                                                                                                                                                                                                                                                                                                                                                                                                                                                                                                                                                                                                                                                                                                                                                                                                                                                                                                                                                                                                                                                                                                                                       |                                                                                        |                                                                                      |                                                    |  |
|                                                                                                   |                                       |                                                                                                                                                                                                                                                                                                                                                                                                                                                                                                                                                                                                                                                                                                                                                                                                                                                                                                                                                                                                                                                                                                                                                                                                                                                                                                                                                                                                                                                                                                                                                                                                                                                                                                                                                                                                                                                                                                                                                                                                                                                                                                                       |                                                                                        |                                                                                      |                                                    |  |
|                                                                                                   |                                       |                                                                                                                                                                                                                                                                                                                                                                                                                                                                                                                                                                                                                                                                                                                                                                                                                                                                                                                                                                                                                                                                                                                                                                                                                                                                                                                                                                                                                                                                                                                                                                                                                                                                                                                                                                                                                                                                                                                                                                                                                                                                                                                       |                                                                                        |                                                                                      |                                                    |  |