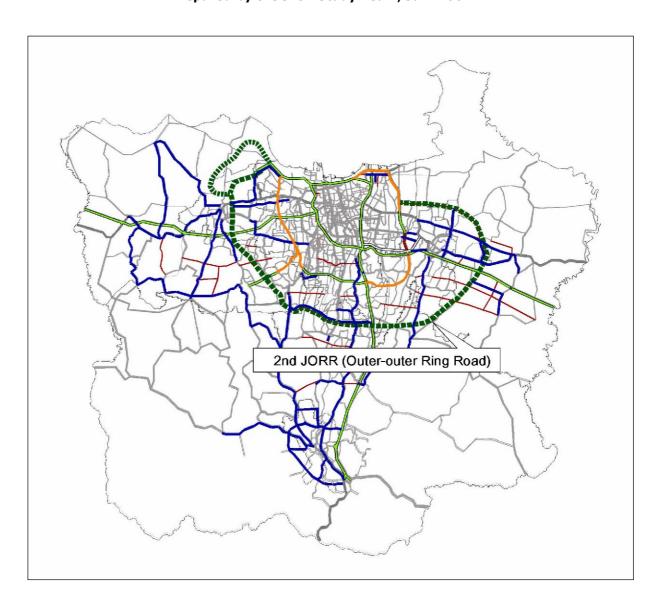

| Project No.                                                   | Project Title            |                     |                                        |                            | Sector                              |  |
|---------------------------------------------------------------|--------------------------|---------------------|----------------------------------------|----------------------------|-------------------------------------|--|
| R-01                                                          | JORR (Outer Ring Roa     | ⊠ Road<br>□ Railway |                                        |                            |                                     |  |
| Project Location Project Prior                                |                          |                     | ity                                    | Implementation             | - □ Bus<br>□ Traffic Management     |  |
| Section: W1, W2                                               | 2, E1, E3                | ∑ Short-term        | า                                      | Period                     | ☐ Safety and Security ☐ Environment |  |
|                                                               |                          | ☐ Medium-te         |                                        | 4 years                    | City Planning                       |  |
|                                                               |                          | ☐ Long-term         |                                        |                            | ☐ Institution/Funding               |  |
| 1. Summary of                                                 | _                        |                     | 2. Expected Benefits/Outputs           |                            |                                     |  |
| •                                                             | problem of missing link  |                     | - Completing the outer ring road       |                            |                                     |  |
| _                                                             | ing traffic demand       |                     |                                        | engthening mobility ir<br> | the region                          |  |
| - To complete t                                               |                          |                     |                                        | lucing travel time         |                                     |  |
| 3. Project Desc                                               | _                        |                     | 4. Pro                                 | oject Linkages/Othe        | er Sector Linkages                  |  |
|                                                               | of Jakarta Outer Ring Ro | oad                 |                                        |                            |                                     |  |
| - Total length :                                              | 36.5 km                  |                     |                                        |                            |                                     |  |
| 5. Important A                                                | ssumptions/Condition     | ons for the Pro     | oject 6. Implementing Agency           |                            |                                     |  |
| Extending soft lo                                             | oan                      |                     | PT. Jasa Marga                         |                            |                                     |  |
|                                                               | vestment Requirem        | ent                 | 8. Special Considerations              |                            |                                     |  |
| (in 2003 prices                                               |                          | 7.040 B             | - Access should be developed           |                            |                                     |  |
| For Project cost                                              |                          | 7,040 B             |                                        |                            |                                     |  |
| For Annual Recu                                               |                          | 141 B/ann.          |                                        |                            |                                     |  |
| 9. Environmen                                                 | -                        | 10. Locati          | on Ma                                  | p/Information/Dra          | wings                               |  |
| <ol> <li>Social Enviror</li> <li>Resettlement r</li> </ol>    |                          |                     |                                        |                            |                                     |  |
| - Splitting comm                                              | •                        | 1                   | \                                      |                            |                                     |  |
| 2) Natural Enviro                                             |                          |                     |                                        | 70 M                       |                                     |  |
| - Unknown                                                     |                          | 1-7                 | 1                                      | The contract               |                                     |  |
| 3) Pollution                                                  |                          |                     |                                        | 7年11人社会                    |                                     |  |
| <ul> <li>Air pollution: B</li> <li>Noise and vibra</li> </ul> |                          | 1725                | 大学                                     |                            |                                     |  |
| Worse and Vibre                                               | dion. B                  |                     |                                        |                            |                                     |  |
|                                                               |                          | >+/                 |                                        | LA VI                      |                                     |  |
|                                                               |                          | - TE                |                                        |                            |                                     |  |
|                                                               |                          | 1.125               |                                        |                            |                                     |  |
|                                                               |                          | 6 5                 | ~~~~~~~~~~~~~~~~~~~~~~~~~~~~~~~~~~~~~~ |                            |                                     |  |
|                                                               |                          |                     |                                        |                            |                                     |  |
|                                                               |                          |                     | M                                      | MAN L                      |                                     |  |
|                                                               |                          |                     | 1 / 1                                  | 14/10/ MHC 1               | % 11 / 1 #/2/ P /                   |  |
|                                                               |                          |                     |                                        |                            |                                     |  |
|                                                               |                          |                     |                                        |                            |                                     |  |
|                                                               |                          |                     |                                        |                            |                                     |  |