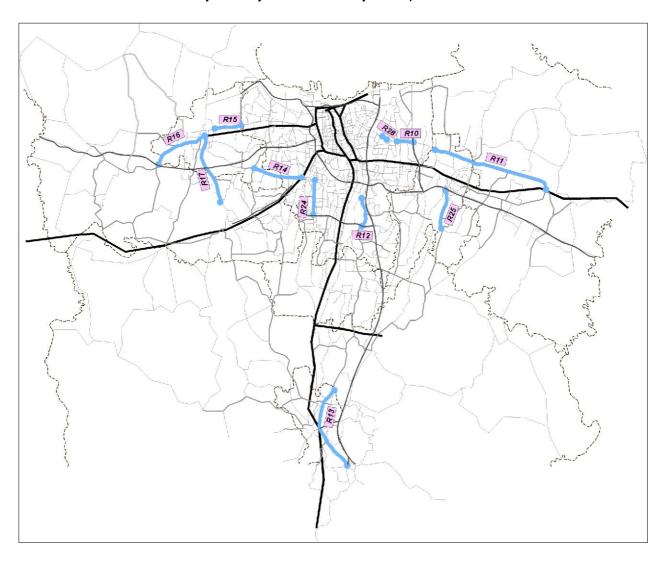

| Project No.                                                   | Project Title                       |                 |                                                        |                                                       | Sector                              |  |
|---------------------------------------------------------------|-------------------------------------|-----------------|--------------------------------------------------------|-------------------------------------------------------|-------------------------------------|--|
| R-02a                                                         | Jatiasi – 2 <sup>nd</sup> JORR Toll |                 |                                                        |                                                       | ⊠ Road<br>□ Railway                 |  |
| Project Location                                              | Project Location Project Priori     |                 |                                                        | Implementation                                        | │                                   |  |
| Kota & Kabupate                                               | en Bekasi                           | ☐ Short-tern    | n                                                      | Period<br>_                                           | ☐ Safety and Security ☐ Environment |  |
|                                                               |                                     | ☐ Medium-te     |                                                        | 5 years                                               | City Planning                       |  |
| 1. Summary of Objectives                                      |                                     |                 |                                                        | pected Benefits/Out                                   | ☐ Institution/Funding               |  |
| - To establish High Mobility Highway network                  |                                     |                 |                                                        | - Providing alternative routes of toll road for users |                                     |  |
|                                                               | ernative route of Cikam             |                 | - Strengthening mobility in the region                 |                                                       |                                     |  |
| -                                                             | RR and 2 <sup>nd</sup> JORR         | port ion        |                                                        |                                                       |                                     |  |
|                                                               | 2 30                                |                 | - Alleviating traffic congestion on the existing roads |                                                       |                                     |  |
| 3. Project Desc                                               | cription                            |                 | 4. Pro                                                 | oject Linkages/Othe                                   | er Sector Linkages                  |  |
| - Construction of                                             | of connecting toll road             |                 | - Inte                                                 | gration with 2 <sup>nd</sup> JORR                     |                                     |  |
| - Total length :                                              | 3.7 km                              |                 |                                                        |                                                       |                                     |  |
| 5. Important A                                                | ssumptions/Conditions               | ons for the Pro | oject 6. Implementing Agency                           |                                                       |                                     |  |
| Completion of 2 <sup>t</sup>                                  | <sup>nd</sup> JORR                  |                 | Private sector participation / PT. Jasa Marga          |                                                       |                                     |  |
|                                                               | nvestment Requirem                  | ent             | 8. Special Considerations                              |                                                       |                                     |  |
| (in 2003 prices                                               |                                     | 222 0           | - Social impact by land acquisition                    |                                                       |                                     |  |
| For Project cost                                              |                                     | 223 B           |                                                        |                                                       |                                     |  |
| For Annual Recurrent O & M: Rp. 4 B/ann.                      |                                     |                 |                                                        | - /T                                                  |                                     |  |
| 9. Environmen                                                 | -                                   | 10. Locati      | ion Ma                                                 | p/Information/Drav                                    | wings                               |  |
| Social Enviror     Resettlement r                             |                                     |                 |                                                        |                                                       |                                     |  |
| - Splitting comm                                              | •                                   |                 |                                                        |                                                       |                                     |  |
| 2) Natural Enviro                                             | onment                              | - Du            |                                                        | mm                                                    | ~ X                                 |  |
| - Unknown                                                     |                                     |                 | ملاسيان                                                |                                                       | $\rightarrow$                       |  |
| 3) Pollution                                                  | ,                                   |                 | The                                                    | <b>双</b>                                              |                                     |  |
| <ul> <li>Air pollution: E</li> <li>Noise and vibra</li> </ul> |                                     |                 |                                                        |                                                       | 1 () \                              |  |
|                                                               |                                     |                 |                                                        | 型以外与                                                  |                                     |  |
|                                                               |                                     |                 |                                                        |                                                       |                                     |  |
|                                                               |                                     |                 |                                                        |                                                       |                                     |  |
|                                                               |                                     |                 | R02                                                    |                                                       |                                     |  |
|                                                               |                                     |                 |                                                        |                                                       |                                     |  |
|                                                               |                                     |                 |                                                        |                                                       |                                     |  |
|                                                               |                                     |                 |                                                        |                                                       |                                     |  |
|                                                               |                                     |                 |                                                        | 471 K                                                 | ~ /                                 |  |
|                                                               |                                     |                 |                                                        |                                                       |                                     |  |
|                                                               |                                     |                 |                                                        |                                                       |                                     |  |
|                                                               |                                     |                 |                                                        |                                                       |                                     |  |
|                                                               |                                     |                 |                                                        |                                                       |                                     |  |