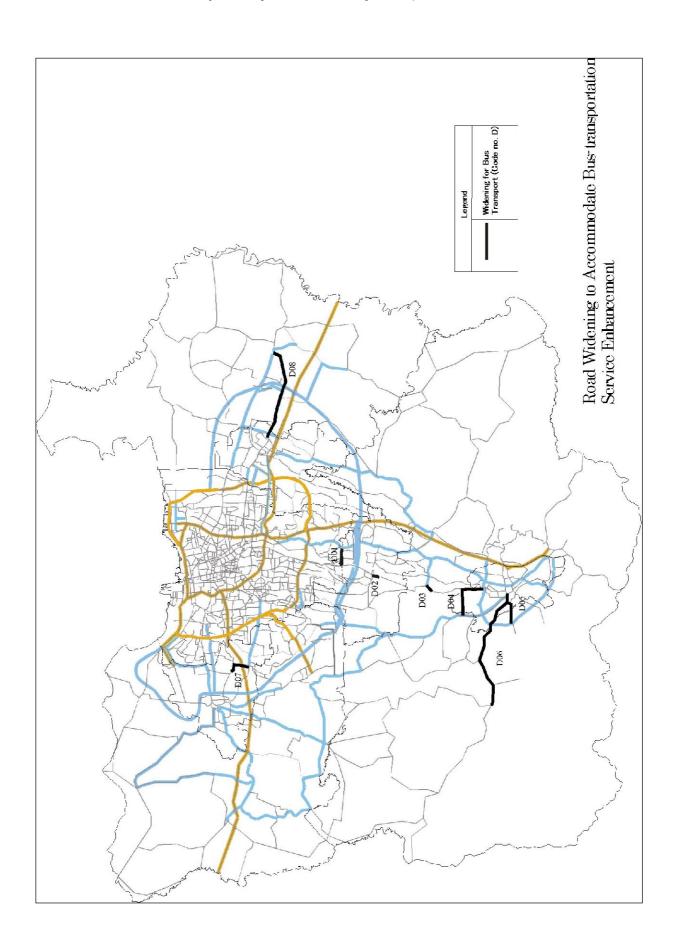

|
| 1) Social Enviror - Less negative i 2) Natural Enviror - Less negative i 3) Pollution - Air pollution - Noise and vibra                                                                                                                                                                                                                 | mpact<br>onment<br>mpact | Location o                                               | f wideni                                                                                                                                                                                                                        | ng to 4-lane or more             | is shown in the attached map.                                                                        |