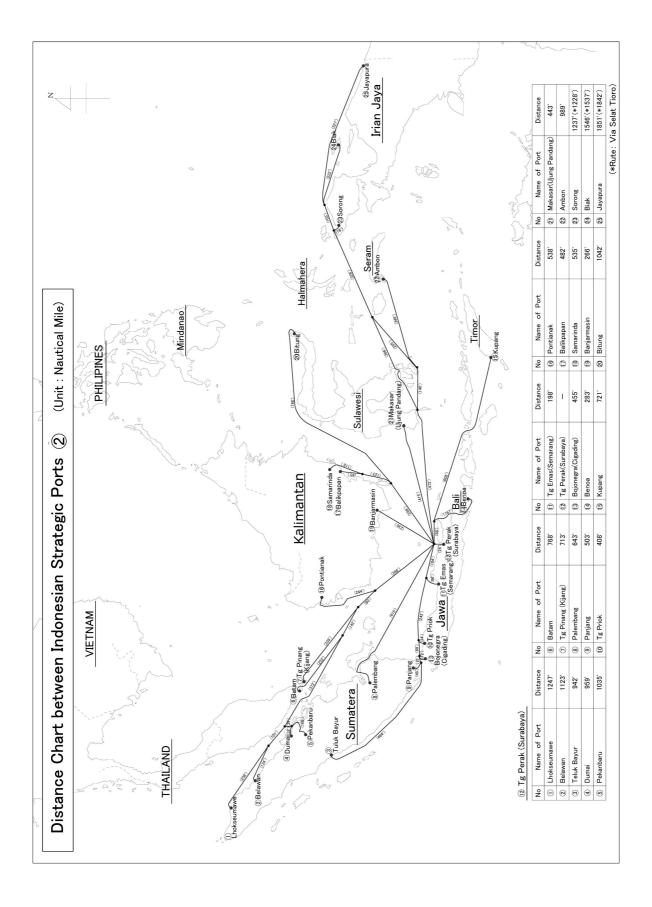

# **Summary of Indonesian 25 Strategic Ports Information (4/7)**

|             | Name of Port                                                                                                                                                                                                                                                                                                                                                                          | -9 8 99                                                    | P-14                                                                                                                                                                                                                                                                                                                                                                                                                                                                                                                                                                                                                                                                                                                                                                                                                                                                                                                                                                                                                                                                                                                                                                                                                                                                                                                                                                                                                                                                                                                                                                                                                                                                                                                                                                                                                                                                                                                                                                                                                                                                                                                           | P-15                                             | P-16                                                                                                                                                                                                                                                                                                                                                                                                                                                                                                                                                                                                                                                                                                                                                                                                                                                                                                                                                                                                                                                                                                                                                                                                                                                                                                                                                                                                                                                                                                                                                                                                                                                                                                                                                                                                                                                                                                                                                                                                                                                                                                                           |
|-------------|---------------------------------------------------------------------------------------------------------------------------------------------------------------------------------------------------------------------------------------------------------------------------------------------------------------------------------------------------------------------------------------|------------------------------------------------------------|--------------------------------------------------------------------------------------------------------------------------------------------------------------------------------------------------------------------------------------------------------------------------------------------------------------------------------------------------------------------------------------------------------------------------------------------------------------------------------------------------------------------------------------------------------------------------------------------------------------------------------------------------------------------------------------------------------------------------------------------------------------------------------------------------------------------------------------------------------------------------------------------------------------------------------------------------------------------------------------------------------------------------------------------------------------------------------------------------------------------------------------------------------------------------------------------------------------------------------------------------------------------------------------------------------------------------------------------------------------------------------------------------------------------------------------------------------------------------------------------------------------------------------------------------------------------------------------------------------------------------------------------------------------------------------------------------------------------------------------------------------------------------------------------------------------------------------------------------------------------------------------------------------------------------------------------------------------------------------------------------------------------------------------------------------------------------------------------------------------------------------|--------------------------------------------------|--------------------------------------------------------------------------------------------------------------------------------------------------------------------------------------------------------------------------------------------------------------------------------------------------------------------------------------------------------------------------------------------------------------------------------------------------------------------------------------------------------------------------------------------------------------------------------------------------------------------------------------------------------------------------------------------------------------------------------------------------------------------------------------------------------------------------------------------------------------------------------------------------------------------------------------------------------------------------------------------------------------------------------------------------------------------------------------------------------------------------------------------------------------------------------------------------------------------------------------------------------------------------------------------------------------------------------------------------------------------------------------------------------------------------------------------------------------------------------------------------------------------------------------------------------------------------------------------------------------------------------------------------------------------------------------------------------------------------------------------------------------------------------------------------------------------------------------------------------------------------------------------------------------------------------------------------------------------------------------------------------------------------------------------------------------------------------------------------------------------------------|
|             | Item                                                                                                                                                                                                                                                                                                                                                                                  | Tanjung Emas                                               | Tanjung Perak                                                                                                                                                                                                                                                                                                                                                                                                                                                                                                                                                                                                                                                                                                                                                                                                                                                                                                                                                                                                                                                                                                                                                                                                                                                                                                                                                                                                                                                                                                                                                                                                                                                                                                                                                                                                                                                                                                                                                                                                                                                                                                                  | Benoa                                            | Tenau/Kupang                                                                                                                                                                                                                                                                                                                                                                                                                                                                                                                                                                                                                                                                                                                                                                                                                                                                                                                                                                                                                                                                                                                                                                                                                                                                                                                                                                                                                                                                                                                                                                                                                                                                                                                                                                                                                                                                                                                                                                                                                                                                                                                   |
|             | Position                                                                                                                                                                                                                                                                                                                                                                              | 6°-53'South                                                | 7°-12´South                                                                                                                                                                                                                                                                                                                                                                                                                                                                                                                                                                                                                                                                                                                                                                                                                                                                                                                                                                                                                                                                                                                                                                                                                                                                                                                                                                                                                                                                                                                                                                                                                                                                                                                                                                                                                                                                                                                                                                                                                                                                                                                    | 8°-45´South                                      | 10°-12′South                                                                                                                                                                                                                                                                                                                                                                                                                                                                                                                                                                                                                                                                                                                                                                                                                                                                                                                                                                                                                                                                                                                                                                                                                                                                                                                                                                                                                                                                                                                                                                                                                                                                                                                                                                                                                                                                                                                                                                                                                                                                                                                   |
| 1           |                                                                                                                                                                                                                                                                                                                                                                                       | 110°-24 East                                               | 112°-43'East                                                                                                                                                                                                                                                                                                                                                                                                                                                                                                                                                                                                                                                                                                                                                                                                                                                                                                                                                                                                                                                                                                                                                                                                                                                                                                                                                                                                                                                                                                                                                                                                                                                                                                                                                                                                                                                                                                                                                                                                                                                                                                                   | 115°-13'East                                     | 123°-31 East                                                                                                                                                                                                                                                                                                                                                                                                                                                                                                                                                                                                                                                                                                                                                                                                                                                                                                                                                                                                                                                                                                                                                                                                                                                                                                                                                                                                                                                                                                                                                                                                                                                                                                                                                                                                                                                                                                                                                                                                                                                                                                                   |
|             | (Type of port)                                                                                                                                                                                                                                                                                                                                                                        | Sea Port                                                   | Sea Port                                                                                                                                                                                                                                                                                                                                                                                                                                                                                                                                                                                                                                                                                                                                                                                                                                                                                                                                                                                                                                                                                                                                                                                                                                                                                                                                                                                                                                                                                                                                                                                                                                                                                                                                                                                                                                                                                                                                                                                                                                                                                                                       | Sea Port                                         | Sea Port                                                                                                                                                                                                                                                                                                                                                                                                                                                                                                                                                                                                                                                                                                                                                                                                                                                                                                                                                                                                                                                                                                                                                                                                                                                                                                                                                                                                                                                                                                                                                                                                                                                                                                                                                                                                                                                                                                                                                                                                                                                                                                                       |
|             | Management                                                                                                                                                                                                                                                                                                                                                                            | ADPEL                                                      | ADPEL                                                                                                                                                                                                                                                                                                                                                                                                                                                                                                                                                                                                                                                                                                                                                                                                                                                                                                                                                                                                                                                                                                                                                                                                                                                                                                                                                                                                                                                                                                                                                                                                                                                                                                                                                                                                                                                                                                                                                                                                                                                                                                                          | ADPEL                                            | ADPEL                                                                                                                                                                                                                                                                                                                                                                                                                                                                                                                                                                                                                                                                                                                                                                                                                                                                                                                                                                                                                                                                                                                                                                                                                                                                                                                                                                                                                                                                                                                                                                                                                                                                                                                                                                                                                                                                                                                                                                                                                                                                                                                          |
| 2           | Operation                                                                                                                                                                                                                                                                                                                                                                             | PELINDO III                                                | PELINDO III                                                                                                                                                                                                                                                                                                                                                                                                                                                                                                                                                                                                                                                                                                                                                                                                                                                                                                                                                                                                                                                                                                                                                                                                                                                                                                                                                                                                                                                                                                                                                                                                                                                                                                                                                                                                                                                                                                                                                                                                                                                                                                                    | PELINDO III                                      | PELINDO III                                                                                                                                                                                                                                                                                                                                                                                                                                                                                                                                                                                                                                                                                                                                                                                                                                                                                                                                                                                                                                                                                                                                                                                                                                                                                                                                                                                                                                                                                                                                                                                                                                                                                                                                                                                                                                                                                                                                                                                                                                                                                                                    |
| Ī           | Channel                                                                                                                                                                                                                                                                                                                                                                               |                                                            |                                                                                                                                                                                                                                                                                                                                                                                                                                                                                                                                                                                                                                                                                                                                                                                                                                                                                                                                                                                                                                                                                                                                                                                                                                                                                                                                                                                                                                                                                                                                                                                                                                                                                                                                                                                                                                                                                                                                                                                                                                                                                                                                |                                                  | No special channel                                                                                                                                                                                                                                                                                                                                                                                                                                                                                                                                                                                                                                                                                                                                                                                                                                                                                                                                                                                                                                                                                                                                                                                                                                                                                                                                                                                                                                                                                                                                                                                                                                                                                                                                                                                                                                                                                                                                                                                                                                                                                                             |
|             | 1) Length                                                                                                                                                                                                                                                                                                                                                                             | 18 miles                                                   | 24 miles                                                                                                                                                                                                                                                                                                                                                                                                                                                                                                                                                                                                                                                                                                                                                                                                                                                                                                                                                                                                                                                                                                                                                                                                                                                                                                                                                                                                                                                                                                                                                                                                                                                                                                                                                                                                                                                                                                                                                                                                                                                                                                                       | 2 miles                                          |                                                                                                                                                                                                                                                                                                                                                                                                                                                                                                                                                                                                                                                                                                                                                                                                                                                                                                                                                                                                                                                                                                                                                                                                                                                                                                                                                                                                                                                                                                                                                                                                                                                                                                                                                                                                                                                                                                                                                                                                                                                                                                                                |
| 3           | 2) Width                                                                                                                                                                                                                                                                                                                                                                              | 150m                                                       | 100m to 150m                                                                                                                                                                                                                                                                                                                                                                                                                                                                                                                                                                                                                                                                                                                                                                                                                                                                                                                                                                                                                                                                                                                                                                                                                                                                                                                                                                                                                                                                                                                                                                                                                                                                                                                                                                                                                                                                                                                                                                                                                                                                                                                   | 150m to 200m                                     |                                                                                                                                                                                                                                                                                                                                                                                                                                                                                                                                                                                                                                                                                                                                                                                                                                                                                                                                                                                                                                                                                                                                                                                                                                                                                                                                                                                                                                                                                                                                                                                                                                                                                                                                                                                                                                                                                                                                                                                                                                                                                                                                |
| _           | 3) Depth                                                                                                                                                                                                                                                                                                                                                                              | -7m                                                        | -10m                                                                                                                                                                                                                                                                                                                                                                                                                                                                                                                                                                                                                                                                                                                                                                                                                                                                                                                                                                                                                                                                                                                                                                                                                                                                                                                                                                                                                                                                                                                                                                                                                                                                                                                                                                                                                                                                                                                                                                                                                                                                                                                           | -9m                                              |                                                                                                                                                                                                                                                                                                                                                                                                                                                                                                                                                                                                                                                                                                                                                                                                                                                                                                                                                                                                                                                                                                                                                                                                                                                                                                                                                                                                                                                                                                                                                                                                                                                                                                                                                                                                                                                                                                                                                                                                                                                                                                                                |
|             |                                                                                                                                                                                                                                                                                                                                                                                       | -7111                                                      |                                                                                                                                                                                                                                                                                                                                                                                                                                                                                                                                                                                                                                                                                                                                                                                                                                                                                                                                                                                                                                                                                                                                                                                                                                                                                                                                                                                                                                                                                                                                                                                                                                                                                                                                                                                                                                                                                                                                                                                                                                                                                                                                |                                                  |                                                                                                                                                                                                                                                                                                                                                                                                                                                                                                                                                                                                                                                                                                                                                                                                                                                                                                                                                                                                                                                                                                                                                                                                                                                                                                                                                                                                                                                                                                                                                                                                                                                                                                                                                                                                                                                                                                                                                                                                                                                                                                                                |
| _           | 4) Tide                                                                                                                                                                                                                                                                                                                                                                               | 0 17 1 1 050 (10 )                                         | HHWS 2.5m                                                                                                                                                                                                                                                                                                                                                                                                                                                                                                                                                                                                                                                                                                                                                                                                                                                                                                                                                                                                                                                                                                                                                                                                                                                                                                                                                                                                                                                                                                                                                                                                                                                                                                                                                                                                                                                                                                                                                                                                                                                                                                                      | HHWS 2.7m, LLWS 0.1m                             |                                                                                                                                                                                                                                                                                                                                                                                                                                                                                                                                                                                                                                                                                                                                                                                                                                                                                                                                                                                                                                                                                                                                                                                                                                                                                                                                                                                                                                                                                                                                                                                                                                                                                                                                                                                                                                                                                                                                                                                                                                                                                                                                |
|             | Bert Length (Depth)                                                                                                                                                                                                                                                                                                                                                                   | Cont Terminal: 350m (-10m)                                 | TPS: 1,450m (-6.5 to 10.5m)                                                                                                                                                                                                                                                                                                                                                                                                                                                                                                                                                                                                                                                                                                                                                                                                                                                                                                                                                                                                                                                                                                                                                                                                                                                                                                                                                                                                                                                                                                                                                                                                                                                                                                                                                                                                                                                                                                                                                                                                                                                                                                    | General : 206m (-5 to -6m)                       | Conventional: 223m (-8m)                                                                                                                                                                                                                                                                                                                                                                                                                                                                                                                                                                                                                                                                                                                                                                                                                                                                                                                                                                                                                                                                                                                                                                                                                                                                                                                                                                                                                                                                                                                                                                                                                                                                                                                                                                                                                                                                                                                                                                                                                                                                                                       |
|             |                                                                                                                                                                                                                                                                                                                                                                                       | Convent : 880m (-4.5 to -9m)                               | CT 1,2,3: 1,870m (-9 to 10.5m)                                                                                                                                                                                                                                                                                                                                                                                                                                                                                                                                                                                                                                                                                                                                                                                                                                                                                                                                                                                                                                                                                                                                                                                                                                                                                                                                                                                                                                                                                                                                                                                                                                                                                                                                                                                                                                                                                                                                                                                                                                                                                                 | Small ship 150m (-3m)                            | Passenger: 100m (-6m)                                                                                                                                                                                                                                                                                                                                                                                                                                                                                                                                                                                                                                                                                                                                                                                                                                                                                                                                                                                                                                                                                                                                                                                                                                                                                                                                                                                                                                                                                                                                                                                                                                                                                                                                                                                                                                                                                                                                                                                                                                                                                                          |
| 4           |                                                                                                                                                                                                                                                                                                                                                                                       | Small ship:1,700m (-3m)                                    | Convt: 3,710m-6.7 to 9m)                                                                                                                                                                                                                                                                                                                                                                                                                                                                                                                                                                                                                                                                                                                                                                                                                                                                                                                                                                                                                                                                                                                                                                                                                                                                                                                                                                                                                                                                                                                                                                                                                                                                                                                                                                                                                                                                                                                                                                                                                                                                                                       | Passenger 290m (-9m)                             | Traditional 50m (-5m)                                                                                                                                                                                                                                                                                                                                                                                                                                                                                                                                                                                                                                                                                                                                                                                                                                                                                                                                                                                                                                                                                                                                                                                                                                                                                                                                                                                                                                                                                                                                                                                                                                                                                                                                                                                                                                                                                                                                                                                                                                                                                                          |
|             |                                                                                                                                                                                                                                                                                                                                                                                       | Fertilizer Berth: 1,017m (-6m)                             | Dry Bulk : 849m (-9m)                                                                                                                                                                                                                                                                                                                                                                                                                                                                                                                                                                                                                                                                                                                                                                                                                                                                                                                                                                                                                                                                                                                                                                                                                                                                                                                                                                                                                                                                                                                                                                                                                                                                                                                                                                                                                                                                                                                                                                                                                                                                                                          |                                                  | Fuel & Oil Jetty (Pertamina)                                                                                                                                                                                                                                                                                                                                                                                                                                                                                                                                                                                                                                                                                                                                                                                                                                                                                                                                                                                                                                                                                                                                                                                                                                                                                                                                                                                                                                                                                                                                                                                                                                                                                                                                                                                                                                                                                                                                                                                                                                                                                                   |
|             |                                                                                                                                                                                                                                                                                                                                                                                       | Others 1,234m                                              | Others : 3900m (-2 to -9.7m)                                                                                                                                                                                                                                                                                                                                                                                                                                                                                                                                                                                                                                                                                                                                                                                                                                                                                                                                                                                                                                                                                                                                                                                                                                                                                                                                                                                                                                                                                                                                                                                                                                                                                                                                                                                                                                                                                                                                                                                                                                                                                                   |                                                  |                                                                                                                                                                                                                                                                                                                                                                                                                                                                                                                                                                                                                                                                                                                                                                                                                                                                                                                                                                                                                                                                                                                                                                                                                                                                                                                                                                                                                                                                                                                                                                                                                                                                                                                                                                                                                                                                                                                                                                                                                                                                                                                                |
|             | Facility                                                                                                                                                                                                                                                                                                                                                                              |                                                            |                                                                                                                                                                                                                                                                                                                                                                                                                                                                                                                                                                                                                                                                                                                                                                                                                                                                                                                                                                                                                                                                                                                                                                                                                                                                                                                                                                                                                                                                                                                                                                                                                                                                                                                                                                                                                                                                                                                                                                                                                                                                                                                                |                                                  |                                                                                                                                                                                                                                                                                                                                                                                                                                                                                                                                                                                                                                                                                                                                                                                                                                                                                                                                                                                                                                                                                                                                                                                                                                                                                                                                                                                                                                                                                                                                                                                                                                                                                                                                                                                                                                                                                                                                                                                                                                                                                                                                |
|             | 1) Closed Storage                                                                                                                                                                                                                                                                                                                                                                     | 47,790 m2                                                  | Many transit sheds /warehouses                                                                                                                                                                                                                                                                                                                                                                                                                                                                                                                                                                                                                                                                                                                                                                                                                                                                                                                                                                                                                                                                                                                                                                                                                                                                                                                                                                                                                                                                                                                                                                                                                                                                                                                                                                                                                                                                                                                                                                                                                                                                                                 | 1,614 m2                                         | 1,000 m                                                                                                                                                                                                                                                                                                                                                                                                                                                                                                                                                                                                                                                                                                                                                                                                                                                                                                                                                                                                                                                                                                                                                                                                                                                                                                                                                                                                                                                                                                                                                                                                                                                                                                                                                                                                                                                                                                                                                                                                                                                                                                                        |
| 5           | 2) Open Storage                                                                                                                                                                                                                                                                                                                                                                       | 246,648 m2                                                 | Container yards                                                                                                                                                                                                                                                                                                                                                                                                                                                                                                                                                                                                                                                                                                                                                                                                                                                                                                                                                                                                                                                                                                                                                                                                                                                                                                                                                                                                                                                                                                                                                                                                                                                                                                                                                                                                                                                                                                                                                                                                                                                                                                                | 21,700 m2                                        | 4,000 m                                                                                                                                                                                                                                                                                                                                                                                                                                                                                                                                                                                                                                                                                                                                                                                                                                                                                                                                                                                                                                                                                                                                                                                                                                                                                                                                                                                                                                                                                                                                                                                                                                                                                                                                                                                                                                                                                                                                                                                                                                                                                                                        |
|             | 3) Others                                                                                                                                                                                                                                                                                                                                                                             | 3,564 m2 (CFS)                                             |                                                                                                                                                                                                                                                                                                                                                                                                                                                                                                                                                                                                                                                                                                                                                                                                                                                                                                                                                                                                                                                                                                                                                                                                                                                                                                                                                                                                                                                                                                                                                                                                                                                                                                                                                                                                                                                                                                                                                                                                                                                                                                                                |                                                  |                                                                                                                                                                                                                                                                                                                                                                                                                                                                                                                                                                                                                                                                                                                                                                                                                                                                                                                                                                                                                                                                                                                                                                                                                                                                                                                                                                                                                                                                                                                                                                                                                                                                                                                                                                                                                                                                                                                                                                                                                                                                                                                                |
|             |                                                                                                                                                                                                                                                                                                                                                                                       |                                                            |                                                                                                                                                                                                                                                                                                                                                                                                                                                                                                                                                                                                                                                                                                                                                                                                                                                                                                                                                                                                                                                                                                                                                                                                                                                                                                                                                                                                                                                                                                                                                                                                                                                                                                                                                                                                                                                                                                                                                                                                                                                                                                                                |                                                  | <u> </u>                                                                                                                                                                                                                                                                                                                                                                                                                                                                                                                                                                                                                                                                                                                                                                                                                                                                                                                                                                                                                                                                                                                                                                                                                                                                                                                                                                                                                                                                                                                                                                                                                                                                                                                                                                                                                                                                                                                                                                                                                                                                                                                       |
|             | Equipment                                                                                                                                                                                                                                                                                                                                                                             | Shore Crane: 3                                             | Quayside Cont. C: 24                                                                                                                                                                                                                                                                                                                                                                                                                                                                                                                                                                                                                                                                                                                                                                                                                                                                                                                                                                                                                                                                                                                                                                                                                                                                                                                                                                                                                                                                                                                                                                                                                                                                                                                                                                                                                                                                                                                                                                                                                                                                                                           | Truck Mounted crane : 1                          | Mobile Crane 1                                                                                                                                                                                                                                                                                                                                                                                                                                                                                                                                                                                                                                                                                                                                                                                                                                                                                                                                                                                                                                                                                                                                                                                                                                                                                                                                                                                                                                                                                                                                                                                                                                                                                                                                                                                                                                                                                                                                                                                                                                                                                                                 |
|             | _qa.pmon                                                                                                                                                                                                                                                                                                                                                                              | Cont. Crane: 4                                             | RTG: 45 units                                                                                                                                                                                                                                                                                                                                                                                                                                                                                                                                                                                                                                                                                                                                                                                                                                                                                                                                                                                                                                                                                                                                                                                                                                                                                                                                                                                                                                                                                                                                                                                                                                                                                                                                                                                                                                                                                                                                                                                                                                                                                                                  | Track Modified Glaffe . 1                        | linesia ordine i                                                                                                                                                                                                                                                                                                                                                                                                                                                                                                                                                                                                                                                                                                                                                                                                                                                                                                                                                                                                                                                                                                                                                                                                                                                                                                                                                                                                                                                                                                                                                                                                                                                                                                                                                                                                                                                                                                                                                                                                                                                                                                               |
| 6           |                                                                                                                                                                                                                                                                                                                                                                                       | 2 2 3 3 30 30 30                                           | INTO . TO WING                                                                                                                                                                                                                                                                                                                                                                                                                                                                                                                                                                                                                                                                                                                                                                                                                                                                                                                                                                                                                                                                                                                                                                                                                                                                                                                                                                                                                                                                                                                                                                                                                                                                                                                                                                                                                                                                                                                                                                                                                                                                                                                 |                                                  |                                                                                                                                                                                                                                                                                                                                                                                                                                                                                                                                                                                                                                                                                                                                                                                                                                                                                                                                                                                                                                                                                                                                                                                                                                                                                                                                                                                                                                                                                                                                                                                                                                                                                                                                                                                                                                                                                                                                                                                                                                                                                                                                |
|             |                                                                                                                                                                                                                                                                                                                                                                                       | RTG: 8                                                     |                                                                                                                                                                                                                                                                                                                                                                                                                                                                                                                                                                                                                                                                                                                                                                                                                                                                                                                                                                                                                                                                                                                                                                                                                                                                                                                                                                                                                                                                                                                                                                                                                                                                                                                                                                                                                                                                                                                                                                                                                                                                                                                                |                                                  |                                                                                                                                                                                                                                                                                                                                                                                                                                                                                                                                                                                                                                                                                                                                                                                                                                                                                                                                                                                                                                                                                                                                                                                                                                                                                                                                                                                                                                                                                                                                                                                                                                                                                                                                                                                                                                                                                                                                                                                                                                                                                                                                |
| _           |                                                                                                                                                                                                                                                                                                                                                                                       |                                                            | = % & V*                                                                                                                                                                                                                                                                                                                                                                                                                                                                                                                                                                                                                                                                                                                                                                                                                                                                                                                                                                                                                                                                                                                                                                                                                                                                                                                                                                                                                                                                                                                                                                                                                                                                                                                                                                                                                                                                                                                                                                                                                                                                                                                       |                                                  |                                                                                                                                                                                                                                                                                                                                                                                                                                                                                                                                                                                                                                                                                                                                                                                                                                                                                                                                                                                                                                                                                                                                                                                                                                                                                                                                                                                                                                                                                                                                                                                                                                                                                                                                                                                                                                                                                                                                                                                                                                                                                                                                |
|             | Ship calls                                                                                                                                                                                                                                                                                                                                                                            | Total 5,748 (2002)                                         | Total 11,137 (2002)                                                                                                                                                                                                                                                                                                                                                                                                                                                                                                                                                                                                                                                                                                                                                                                                                                                                                                                                                                                                                                                                                                                                                                                                                                                                                                                                                                                                                                                                                                                                                                                                                                                                                                                                                                                                                                                                                                                                                                                                                                                                                                            |                                                  | Total 1,837 (2002                                                                                                                                                                                                                                                                                                                                                                                                                                                                                                                                                                                                                                                                                                                                                                                                                                                                                                                                                                                                                                                                                                                                                                                                                                                                                                                                                                                                                                                                                                                                                                                                                                                                                                                                                                                                                                                                                                                                                                                                                                                                                                              |
|             | 1) Domestic                                                                                                                                                                                                                                                                                                                                                                           | 4,823                                                      | 9,275                                                                                                                                                                                                                                                                                                                                                                                                                                                                                                                                                                                                                                                                                                                                                                                                                                                                                                                                                                                                                                                                                                                                                                                                                                                                                                                                                                                                                                                                                                                                                                                                                                                                                                                                                                                                                                                                                                                                                                                                                                                                                                                          | 23,944                                           | 1,74                                                                                                                                                                                                                                                                                                                                                                                                                                                                                                                                                                                                                                                                                                                                                                                                                                                                                                                                                                                                                                                                                                                                                                                                                                                                                                                                                                                                                                                                                                                                                                                                                                                                                                                                                                                                                                                                                                                                                                                                                                                                                                                           |
| 7           | 2) International                                                                                                                                                                                                                                                                                                                                                                      | 925                                                        | 1,862                                                                                                                                                                                                                                                                                                                                                                                                                                                                                                                                                                                                                                                                                                                                                                                                                                                                                                                                                                                                                                                                                                                                                                                                                                                                                                                                                                                                                                                                                                                                                                                                                                                                                                                                                                                                                                                                                                                                                                                                                                                                                                                          | 600                                              | 9.                                                                                                                                                                                                                                                                                                                                                                                                                                                                                                                                                                                                                                                                                                                                                                                                                                                                                                                                                                                                                                                                                                                                                                                                                                                                                                                                                                                                                                                                                                                                                                                                                                                                                                                                                                                                                                                                                                                                                                                                                                                                                                                             |
|             |                                                                                                                                                                                                                                                                                                                                                                                       |                                                            |                                                                                                                                                                                                                                                                                                                                                                                                                                                                                                                                                                                                                                                                                                                                                                                                                                                                                                                                                                                                                                                                                                                                                                                                                                                                                                                                                                                                                                                                                                                                                                                                                                                                                                                                                                                                                                                                                                                                                                                                                                                                                                                                |                                                  |                                                                                                                                                                                                                                                                                                                                                                                                                                                                                                                                                                                                                                                                                                                                                                                                                                                                                                                                                                                                                                                                                                                                                                                                                                                                                                                                                                                                                                                                                                                                                                                                                                                                                                                                                                                                                                                                                                                                                                                                                                                                                                                                |
|             |                                                                                                                                                                                                                                                                                                                                                                                       |                                                            |                                                                                                                                                                                                                                                                                                                                                                                                                                                                                                                                                                                                                                                                                                                                                                                                                                                                                                                                                                                                                                                                                                                                                                                                                                                                                                                                                                                                                                                                                                                                                                                                                                                                                                                                                                                                                                                                                                                                                                                                                                                                                                                                |                                                  |                                                                                                                                                                                                                                                                                                                                                                                                                                                                                                                                                                                                                                                                                                                                                                                                                                                                                                                                                                                                                                                                                                                                                                                                                                                                                                                                                                                                                                                                                                                                                                                                                                                                                                                                                                                                                                                                                                                                                                                                                                                                                                                                |
| Ī           | Cargo throughput                                                                                                                                                                                                                                                                                                                                                                      | Total 6,043,661 tons (2002)                                | Total 27,619,339 tons (2002)                                                                                                                                                                                                                                                                                                                                                                                                                                                                                                                                                                                                                                                                                                                                                                                                                                                                                                                                                                                                                                                                                                                                                                                                                                                                                                                                                                                                                                                                                                                                                                                                                                                                                                                                                                                                                                                                                                                                                                                                                                                                                                   | Total 1,059,347 tons (2002)                      | Total 926,836 tons (2002                                                                                                                                                                                                                                                                                                                                                                                                                                                                                                                                                                                                                                                                                                                                                                                                                                                                                                                                                                                                                                                                                                                                                                                                                                                                                                                                                                                                                                                                                                                                                                                                                                                                                                                                                                                                                                                                                                                                                                                                                                                                                                       |
|             | (In which containers)                                                                                                                                                                                                                                                                                                                                                                 | (Total 312,908 TEUs)                                       | (Total 555,596 TEUs)                                                                                                                                                                                                                                                                                                                                                                                                                                                                                                                                                                                                                                                                                                                                                                                                                                                                                                                                                                                                                                                                                                                                                                                                                                                                                                                                                                                                                                                                                                                                                                                                                                                                                                                                                                                                                                                                                                                                                                                                                                                                                                           |                                                  | (Total 8,665 TEUs                                                                                                                                                                                                                                                                                                                                                                                                                                                                                                                                                                                                                                                                                                                                                                                                                                                                                                                                                                                                                                                                                                                                                                                                                                                                                                                                                                                                                                                                                                                                                                                                                                                                                                                                                                                                                                                                                                                                                                                                                                                                                                              |
|             | 1) Domestic                                                                                                                                                                                                                                                                                                                                                                           | 5,322,625 tons                                             | 21,577,394 tons                                                                                                                                                                                                                                                                                                                                                                                                                                                                                                                                                                                                                                                                                                                                                                                                                                                                                                                                                                                                                                                                                                                                                                                                                                                                                                                                                                                                                                                                                                                                                                                                                                                                                                                                                                                                                                                                                                                                                                                                                                                                                                                |                                                  | 786,894 tons                                                                                                                                                                                                                                                                                                                                                                                                                                                                                                                                                                                                                                                                                                                                                                                                                                                                                                                                                                                                                                                                                                                                                                                                                                                                                                                                                                                                                                                                                                                                                                                                                                                                                                                                                                                                                                                                                                                                                                                                                                                                                                                   |
| 0           |                                                                                                                                                                                                                                                                                                                                                                                       | 5,322,023 toris                                            |                                                                                                                                                                                                                                                                                                                                                                                                                                                                                                                                                                                                                                                                                                                                                                                                                                                                                                                                                                                                                                                                                                                                                                                                                                                                                                                                                                                                                                                                                                                                                                                                                                                                                                                                                                                                                                                                                                                                                                                                                                                                                                                                |                                                  |                                                                                                                                                                                                                                                                                                                                                                                                                                                                                                                                                                                                                                                                                                                                                                                                                                                                                                                                                                                                                                                                                                                                                                                                                                                                                                                                                                                                                                                                                                                                                                                                                                                                                                                                                                                                                                                                                                                                                                                                                                                                                                                                |
| 8           | (In which containers)                                                                                                                                                                                                                                                                                                                                                                 |                                                            | (555,596 TEUs)                                                                                                                                                                                                                                                                                                                                                                                                                                                                                                                                                                                                                                                                                                                                                                                                                                                                                                                                                                                                                                                                                                                                                                                                                                                                                                                                                                                                                                                                                                                                                                                                                                                                                                                                                                                                                                                                                                                                                                                                                                                                                                                 |                                                  | (8,568 TEUs                                                                                                                                                                                                                                                                                                                                                                                                                                                                                                                                                                                                                                                                                                                                                                                                                                                                                                                                                                                                                                                                                                                                                                                                                                                                                                                                                                                                                                                                                                                                                                                                                                                                                                                                                                                                                                                                                                                                                                                                                                                                                                                    |
|             | 2) International                                                                                                                                                                                                                                                                                                                                                                      | 721,036 tons                                               | 6,041,945 tons                                                                                                                                                                                                                                                                                                                                                                                                                                                                                                                                                                                                                                                                                                                                                                                                                                                                                                                                                                                                                                                                                                                                                                                                                                                                                                                                                                                                                                                                                                                                                                                                                                                                                                                                                                                                                                                                                                                                                                                                                                                                                                                 | 13,742 tons                                      | 139,942 tons                                                                                                                                                                                                                                                                                                                                                                                                                                                                                                                                                                                                                                                                                                                                                                                                                                                                                                                                                                                                                                                                                                                                                                                                                                                                                                                                                                                                                                                                                                                                                                                                                                                                                                                                                                                                                                                                                                                                                                                                                                                                                                                   |
|             | (In which containers)                                                                                                                                                                                                                                                                                                                                                                 |                                                            |                                                                                                                                                                                                                                                                                                                                                                                                                                                                                                                                                                                                                                                                                                                                                                                                                                                                                                                                                                                                                                                                                                                                                                                                                                                                                                                                                                                                                                                                                                                                                                                                                                                                                                                                                                                                                                                                                                                                                                                                                                                                                                                                |                                                  | (97 TEUs                                                                                                                                                                                                                                                                                                                                                                                                                                                                                                                                                                                                                                                                                                                                                                                                                                                                                                                                                                                                                                                                                                                                                                                                                                                                                                                                                                                                                                                                                                                                                                                                                                                                                                                                                                                                                                                                                                                                                                                                                                                                                                                       |
|             |                                                                                                                                                                                                                                                                                                                                                                                       |                                                            |                                                                                                                                                                                                                                                                                                                                                                                                                                                                                                                                                                                                                                                                                                                                                                                                                                                                                                                                                                                                                                                                                                                                                                                                                                                                                                                                                                                                                                                                                                                                                                                                                                                                                                                                                                                                                                                                                                                                                                                                                                                                                                                                |                                                  |                                                                                                                                                                                                                                                                                                                                                                                                                                                                                                                                                                                                                                                                                                                                                                                                                                                                                                                                                                                                                                                                                                                                                                                                                                                                                                                                                                                                                                                                                                                                                                                                                                                                                                                                                                                                                                                                                                                                                                                                                                                                                                                                |
|             | Kind of Cargo                                                                                                                                                                                                                                                                                                                                                                         |                                                            |                                                                                                                                                                                                                                                                                                                                                                                                                                                                                                                                                                                                                                                                                                                                                                                                                                                                                                                                                                                                                                                                                                                                                                                                                                                                                                                                                                                                                                                                                                                                                                                                                                                                                                                                                                                                                                                                                                                                                                                                                                                                                                                                |                                                  |                                                                                                                                                                                                                                                                                                                                                                                                                                                                                                                                                                                                                                                                                                                                                                                                                                                                                                                                                                                                                                                                                                                                                                                                                                                                                                                                                                                                                                                                                                                                                                                                                                                                                                                                                                                                                                                                                                                                                                                                                                                                                                                                |
|             | 1) Load                                                                                                                                                                                                                                                                                                                                                                               |                                                            |                                                                                                                                                                                                                                                                                                                                                                                                                                                                                                                                                                                                                                                                                                                                                                                                                                                                                                                                                                                                                                                                                                                                                                                                                                                                                                                                                                                                                                                                                                                                                                                                                                                                                                                                                                                                                                                                                                                                                                                                                                                                                                                                |                                                  |                                                                                                                                                                                                                                                                                                                                                                                                                                                                                                                                                                                                                                                                                                                                                                                                                                                                                                                                                                                                                                                                                                                                                                                                                                                                                                                                                                                                                                                                                                                                                                                                                                                                                                                                                                                                                                                                                                                                                                                                                                                                                                                                |
|             |                                                                                                                                                                                                                                                                                                                                                                                       | Container, GC, Furniture, Textile,                         | Container, GC                                                                                                                                                                                                                                                                                                                                                                                                                                                                                                                                                                                                                                                                                                                                                                                                                                                                                                                                                                                                                                                                                                                                                                                                                                                                                                                                                                                                                                                                                                                                                                                                                                                                                                                                                                                                                                                                                                                                                                                                                                                                                                                  | Container, GC                                    | Container, Fuel Oil                                                                                                                                                                                                                                                                                                                                                                                                                                                                                                                                                                                                                                                                                                                                                                                                                                                                                                                                                                                                                                                                                                                                                                                                                                                                                                                                                                                                                                                                                                                                                                                                                                                                                                                                                                                                                                                                                                                                                                                                                                                                                                            |
| 9           |                                                                                                                                                                                                                                                                                                                                                                                       | Plywood                                                    | Control of the Contro |                                                  | Control Contro |
|             | 2) Unload                                                                                                                                                                                                                                                                                                                                                                             |                                                            |                                                                                                                                                                                                                                                                                                                                                                                                                                                                                                                                                                                                                                                                                                                                                                                                                                                                                                                                                                                                                                                                                                                                                                                                                                                                                                                                                                                                                                                                                                                                                                                                                                                                                                                                                                                                                                                                                                                                                                                                                                                                                                                                |                                                  | Container, Fuel Oil                                                                                                                                                                                                                                                                                                                                                                                                                                                                                                                                                                                                                                                                                                                                                                                                                                                                                                                                                                                                                                                                                                                                                                                                                                                                                                                                                                                                                                                                                                                                                                                                                                                                                                                                                                                                                                                                                                                                                                                                                                                                                                            |
|             |                                                                                                                                                                                                                                                                                                                                                                                       |                                                            | Container CC                                                                                                                                                                                                                                                                                                                                                                                                                                                                                                                                                                                                                                                                                                                                                                                                                                                                                                                                                                                                                                                                                                                                                                                                                                                                                                                                                                                                                                                                                                                                                                                                                                                                                                                                                                                                                                                                                                                                                                                                                                                                                                                   | 01-1                                             |                                                                                                                                                                                                                                                                                                                                                                                                                                                                                                                                                                                                                                                                                                                                                                                                                                                                                                                                                                                                                                                                                                                                                                                                                                                                                                                                                                                                                                                                                                                                                                                                                                                                                                                                                                                                                                                                                                                                                                                                                                                                                                                                |
|             |                                                                                                                                                                                                                                                                                                                                                                                       | Container, GC, Hardware,                                   | Container, GC                                                                                                                                                                                                                                                                                                                                                                                                                                                                                                                                                                                                                                                                                                                                                                                                                                                                                                                                                                                                                                                                                                                                                                                                                                                                                                                                                                                                                                                                                                                                                                                                                                                                                                                                                                                                                                                                                                                                                                                                                                                                                                                  | Container, GC                                    |                                                                                                                                                                                                                                                                                                                                                                                                                                                                                                                                                                                                                                                                                                                                                                                                                                                                                                                                                                                                                                                                                                                                                                                                                                                                                                                                                                                                                                                                                                                                                                                                                                                                                                                                                                                                                                                                                                                                                                                                                                                                                                                                |
|             |                                                                                                                                                                                                                                                                                                                                                                                       | Chemical, Sawn Timber                                      | Container, GC                                                                                                                                                                                                                                                                                                                                                                                                                                                                                                                                                                                                                                                                                                                                                                                                                                                                                                                                                                                                                                                                                                                                                                                                                                                                                                                                                                                                                                                                                                                                                                                                                                                                                                                                                                                                                                                                                                                                                                                                                                                                                                                  | Container, GC                                    |                                                                                                                                                                                                                                                                                                                                                                                                                                                                                                                                                                                                                                                                                                                                                                                                                                                                                                                                                                                                                                                                                                                                                                                                                                                                                                                                                                                                                                                                                                                                                                                                                                                                                                                                                                                                                                                                                                                                                                                                                                                                                                                                |
|             | Cargo Handling Productivity (T/G/H)                                                                                                                                                                                                                                                                                                                                                   |                                                            | Container, GC                                                                                                                                                                                                                                                                                                                                                                                                                                                                                                                                                                                                                                                                                                                                                                                                                                                                                                                                                                                                                                                                                                                                                                                                                                                                                                                                                                                                                                                                                                                                                                                                                                                                                                                                                                                                                                                                                                                                                                                                                                                                                                                  | Container, GC                                    |                                                                                                                                                                                                                                                                                                                                                                                                                                                                                                                                                                                                                                                                                                                                                                                                                                                                                                                                                                                                                                                                                                                                                                                                                                                                                                                                                                                                                                                                                                                                                                                                                                                                                                                                                                                                                                                                                                                                                                                                                                                                                                                                |
|             | Cargo Handling Productivity (T/G/H)                                                                                                                                                                                                                                                                                                                                                   | Chemical, Sawn Timber                                      |                                                                                                                                                                                                                                                                                                                                                                                                                                                                                                                                                                                                                                                                                                                                                                                                                                                                                                                                                                                                                                                                                                                                                                                                                                                                                                                                                                                                                                                                                                                                                                                                                                                                                                                                                                                                                                                                                                                                                                                                                                                                                                                                |                                                  | 17.00                                                                                                                                                                                                                                                                                                                                                                                                                                                                                                                                                                                                                                                                                                                                                                                                                                                                                                                                                                                                                                                                                                                                                                                                                                                                                                                                                                                                                                                                                                                                                                                                                                                                                                                                                                                                                                                                                                                                                                                                                                                                                                                          |
|             | 1) General cargo                                                                                                                                                                                                                                                                                                                                                                      | Chemical, Sawn Timber                                      | 21.00                                                                                                                                                                                                                                                                                                                                                                                                                                                                                                                                                                                                                                                                                                                                                                                                                                                                                                                                                                                                                                                                                                                                                                                                                                                                                                                                                                                                                                                                                                                                                                                                                                                                                                                                                                                                                                                                                                                                                                                                                                                                                                                          | 25.00                                            | 17.00                                                                                                                                                                                                                                                                                                                                                                                                                                                                                                                                                                                                                                                                                                                                                                                                                                                                                                                                                                                                                                                                                                                                                                                                                                                                                                                                                                                                                                                                                                                                                                                                                                                                                                                                                                                                                                                                                                                                                                                                                                                                                                                          |
|             | 1) General cargo<br>2) Bagged cargo                                                                                                                                                                                                                                                                                                                                                   | Chemical, Sawn Timber  30.00  37.00                        | 21.00<br>                                                                                                                                                                                                                                                                                                                                                                                                                                                                                                                                                                                                                                                                                                                                                                                                                                                                                                                                                                                                                                                                                                                                                                                                                                                                                                                                                                                                                                                                                                                                                                                                                                                                                                                                                                                                                                                                                                                                                                                                                                                                                                                      |                                                  | 17.00<br>40.00                                                                                                                                                                                                                                                                                                                                                                                                                                                                                                                                                                                                                                                                                                                                                                                                                                                                                                                                                                                                                                                                                                                                                                                                                                                                                                                                                                                                                                                                                                                                                                                                                                                                                                                                                                                                                                                                                                                                                                                                                                                                                                                 |
| 0           | 1) General cargo 2) Bagged cargo 3) Liquid bulk cargo                                                                                                                                                                                                                                                                                                                                 | 30.00<br>37.00<br>60.70                                    | 21.00                                                                                                                                                                                                                                                                                                                                                                                                                                                                                                                                                                                                                                                                                                                                                                                                                                                                                                                                                                                                                                                                                                                                                                                                                                                                                                                                                                                                                                                                                                                                                                                                                                                                                                                                                                                                                                                                                                                                                                                                                                                                                                                          |                                                  |                                                                                                                                                                                                                                                                                                                                                                                                                                                                                                                                                                                                                                                                                                                                                                                                                                                                                                                                                                                                                                                                                                                                                                                                                                                                                                                                                                                                                                                                                                                                                                                                                                                                                                                                                                                                                                                                                                                                                                                                                                                                                                                                |
| 0           | 1) General cargo     2) Bagged cargo     3) Liquid bulk cargo     4) Dry bulk cargo                                                                                                                                                                                                                                                                                                   | Chemical, Sawn Timber  30.00  37.00                        | 21.00<br>                                                                                                                                                                                                                                                                                                                                                                                                                                                                                                                                                                                                                                                                                                                                                                                                                                                                                                                                                                                                                                                                                                                                                                                                                                                                                                                                                                                                                                                                                                                                                                                                                                                                                                                                                                                                                                                                                                                                                                                                                                                                                                                      |                                                  |                                                                                                                                                                                                                                                                                                                                                                                                                                                                                                                                                                                                                                                                                                                                                                                                                                                                                                                                                                                                                                                                                                                                                                                                                                                                                                                                                                                                                                                                                                                                                                                                                                                                                                                                                                                                                                                                                                                                                                                                                                                                                                                                |
| 0           | 1) General cargo 2) Bagged cargo 3) Liquid bulk cargo                                                                                                                                                                                                                                                                                                                                 | 30.00<br>37.00<br>60.70                                    | 21.00<br>                                                                                                                                                                                                                                                                                                                                                                                                                                                                                                                                                                                                                                                                                                                                                                                                                                                                                                                                                                                                                                                                                                                                                                                                                                                                                                                                                                                                                                                                                                                                                                                                                                                                                                                                                                                                                                                                                                                                                                                                                                                                                                                      |                                                  |                                                                                                                                                                                                                                                                                                                                                                                                                                                                                                                                                                                                                                                                                                                                                                                                                                                                                                                                                                                                                                                                                                                                                                                                                                                                                                                                                                                                                                                                                                                                                                                                                                                                                                                                                                                                                                                                                                                                                                                                                                                                                                                                |
| 0           | 1) General cargo     2) Bagged cargo     3) Liquid bulk cargo     4) Dry bulk cargo                                                                                                                                                                                                                                                                                                   | 30.00<br>37.00<br>60.70<br>77.60                           | 21.00<br>                                                                                                                                                                                                                                                                                                                                                                                                                                                                                                                                                                                                                                                                                                                                                                                                                                                                                                                                                                                                                                                                                                                                                                                                                                                                                                                                                                                                                                                                                                                                                                                                                                                                                                                                                                                                                                                                                                                                                                                                                                                                                                                      |                                                  |                                                                                                                                                                                                                                                                                                                                                                                                                                                                                                                                                                                                                                                                                                                                                                                                                                                                                                                                                                                                                                                                                                                                                                                                                                                                                                                                                                                                                                                                                                                                                                                                                                                                                                                                                                                                                                                                                                                                                                                                                                                                                                                                |
| 0           | 1) General cargo 2) Bagged cargo 3) Liquid bulk cargo 4) Dry bulk cargo 5) Container Ship's Gear                                                                                                                                                                                                                                                                                      | 30.00<br>37.00<br>60.70<br>77.60                           | 21.00<br>                                                                                                                                                                                                                                                                                                                                                                                                                                                                                                                                                                                                                                                                                                                                                                                                                                                                                                                                                                                                                                                                                                                                                                                                                                                                                                                                                                                                                                                                                                                                                                                                                                                                                                                                                                                                                                                                                                                                                                                                                                                                                                                      |                                                  |                                                                                                                                                                                                                                                                                                                                                                                                                                                                                                                                                                                                                                                                                                                                                                                                                                                                                                                                                                                                                                                                                                                                                                                                                                                                                                                                                                                                                                                                                                                                                                                                                                                                                                                                                                                                                                                                                                                                                                                                                                                                                                                                |
| 0           | 1) General cargo 2) Bagged cargo 3) Liquid bulk cargo 4) Dry bulk cargo 5) Container Ship's Gear (TEUG/H)                                                                                                                                                                                                                                                                             | 30.00<br>37.00<br>60.70<br>77.60                           | 21.00<br>                                                                                                                                                                                                                                                                                                                                                                                                                                                                                                                                                                                                                                                                                                                                                                                                                                                                                                                                                                                                                                                                                                                                                                                                                                                                                                                                                                                                                                                                                                                                                                                                                                                                                                                                                                                                                                                                                                                                                                                                                                                                                                                      |                                                  |                                                                                                                                                                                                                                                                                                                                                                                                                                                                                                                                                                                                                                                                                                                                                                                                                                                                                                                                                                                                                                                                                                                                                                                                                                                                                                                                                                                                                                                                                                                                                                                                                                                                                                                                                                                                                                                                                                                                                                                                                                                                                                                                |
| 0           | 1) General cargo 2) Bagged cargo 3) Liquid bulk cargo 4) Dry bulk cargo 5) Container Ship's Gear (TEU/G/H) 6) Container Crane (TEU/G/H) Ship Service Performance                                                                                                                                                                                                                      | 30.00<br>37.00<br>60.70<br>77.60                           | 21.00<br>18.00<br>84.60                                                                                                                                                                                                                                                                                                                                                                                                                                                                                                                                                                                                                                                                                                                                                                                                                                                                                                                                                                                                                                                                                                                                                                                                                                                                                                                                                                                                                                                                                                                                                                                                                                                                                                                                                                                                                                                                                                                                                                                                                                                                                                        |                                                  |                                                                                                                                                                                                                                                                                                                                                                                                                                                                                                                                                                                                                                                                                                                                                                                                                                                                                                                                                                                                                                                                                                                                                                                                                                                                                                                                                                                                                                                                                                                                                                                                                                                                                                                                                                                                                                                                                                                                                                                                                                                                                                                                |
| _           | 1) General cargo 2) Bagged cargo 3) Liquid bulk cargo 4) Dry bulk cargo 5) Container Ship's Gear (TEU/G/H) 6) Container Grane (TEU/G/H) Ship Service Performance 1) Waiting Time (H)                                                                                                                                                                                                  | 30.00 37.00 60.70 77.60 1.00                               | 21.00<br>18.00<br>84.60                                                                                                                                                                                                                                                                                                                                                                                                                                                                                                                                                                                                                                                                                                                                                                                                                                                                                                                                                                                                                                                                                                                                                                                                                                                                                                                                                                                                                                                                                                                                                                                                                                                                                                                                                                                                                                                                                                                                                                                                                                                                                                        | 25.00                                            | 44.00                                                                                                                                                                                                                                                                                                                                                                                                                                                                                                                                                                                                                                                                                                                                                                                                                                                                                                                                                                                                                                                                                                                                                                                                                                                                                                                                                                                                                                                                                                                                                                                                                                                                                                                                                                                                                                                                                                                                                                                                                                                                                                                          |
| _           | 1) General cargo 2) Bagged cargo 3) Liquid bulk cargo 4) Dry bulk cargo 5) Container Ship's Gear (TEU/G/H) 6) Container Crane (TEU/G/H) Ship Service Performance 1) Walting Time (H) 2) Approach Time (H)                                                                                                                                                                             | 30.00<br>37.00<br>60.70<br>77.60                           | 21.00<br>18.00<br>84.60<br>                                                                                                                                                                                                                                                                                                                                                                                                                                                                                                                                                                                                                                                                                                                                                                                                                                                                                                                                                                                                                                                                                                                                                                                                                                                                                                                                                                                                                                                                                                                                                                                                                                                                                                                                                                                                                                                                                                                                                                                                                                                                                                    | 25.00<br>                                        | 44.00<br>1.00                                                                                                                                                                                                                                                                                                                                                                                                                                                                                                                                                                                                                                                                                                                                                                                                                                                                                                                                                                                                                                                                                                                                                                                                                                                                                                                                                                                                                                                                                                                                                                                                                                                                                                                                                                                                                                                                                                                                                                                                                                                                                                                  |
|             | 1) General cargo 2) Bagged cargo 3) Liquid bulk cargo 4) Dry bulk cargo 5) Container Ship's Gear (TEU/G/H) 6) Container Crane (TEU/G/H) Ship Service Performance 1) Waiting Time (H) 2) Approach Time (H) 3) Effective Time (H)                                                                                                                                                       | 30.00<br>37.00<br>60.70<br>77.60                           | 21.00<br>18.00<br>84.60<br>                                                                                                                                                                                                                                                                                                                                                                                                                                                                                                                                                                                                                                                                                                                                                                                                                                                                                                                                                                                                                                                                                                                                                                                                                                                                                                                                                                                                                                                                                                                                                                                                                                                                                                                                                                                                                                                                                                                                                                                                                                                                                                    | 25.00<br>-<br>-<br>-<br>1.00<br>1.00<br>55.00    | 44.00<br>1.00<br>60.00                                                                                                                                                                                                                                                                                                                                                                                                                                                                                                                                                                                                                                                                                                                                                                                                                                                                                                                                                                                                                                                                                                                                                                                                                                                                                                                                                                                                                                                                                                                                                                                                                                                                                                                                                                                                                                                                                                                                                                                                                                                                                                         |
| _           | 1) General cargo 2) Bagged cargo 3) Liquid bulk cargo 4) Dry bulk cargo 5) Container Ship's Gear (TEU/G/H) 6) Container Crane (TEU/G/H) Ship Service Performance 1) Waiting Time (H) 2) Approach Time (H) 3) Effective Time (H) 4) Berthing Time (H)                                                                                                                                  | 30.00<br>37.00<br>60.70<br>77.60                           | 21.00<br>18.00<br>84.60<br>                                                                                                                                                                                                                                                                                                                                                                                                                                                                                                                                                                                                                                                                                                                                                                                                                                                                                                                                                                                                                                                                                                                                                                                                                                                                                                                                                                                                                                                                                                                                                                                                                                                                                                                                                                                                                                                                                                                                                                                                                                                                                                    | 25.00<br>                                        | 44.00<br>1.00                                                                                                                                                                                                                                                                                                                                                                                                                                                                                                                                                                                                                                                                                                                                                                                                                                                                                                                                                                                                                                                                                                                                                                                                                                                                                                                                                                                                                                                                                                                                                                                                                                                                                                                                                                                                                                                                                                                                                                                                                                                                                                                  |
| _           | 1) General cargo 2) Bagged cargo 3) Liquid bulk cargo 4) Dry bulk cargo 5) Container Ship's Gear (TEU/G/H) 6) Container Crane (TEU/G/H) Ship Service Performance 1) Waiting Time (H) 2) Approach Time (H) 3) Effective Time (H) 4) Berthing Time (H)                                                                                                                                  | 30.00<br>37.00<br>60.70<br>77.60                           | 21.00<br>18.00<br>84.60<br>                                                                                                                                                                                                                                                                                                                                                                                                                                                                                                                                                                                                                                                                                                                                                                                                                                                                                                                                                                                                                                                                                                                                                                                                                                                                                                                                                                                                                                                                                                                                                                                                                                                                                                                                                                                                                                                                                                                                                                                                                                                                                                    | 1.00<br>1.00<br>55.00<br>65.60                   | 44.00<br>1.00<br>60.00<br>112.00                                                                                                                                                                                                                                                                                                                                                                                                                                                                                                                                                                                                                                                                                                                                                                                                                                                                                                                                                                                                                                                                                                                                                                                                                                                                                                                                                                                                                                                                                                                                                                                                                                                                                                                                                                                                                                                                                                                                                                                                                                                                                               |
| 11          | 1) General cargo 2) Bagged cargo 3) Liquid bulk cargo 4) Dry bulk cargo 5) Container Ship's Gear (TEU/G/H) 6) Container Crane (TEU/G/H) 5) Service Performance 1) Waiting Time (H) 2) Approach Time (H) 3) Effective Time (H) 4) Berthing Time (H) Port Facility Utilization (%)                                                                                                      | 30.00 37.00 60.70 77.60  1.00 2.00 45.50 72.50             | 21.00<br>18.00<br>84.60<br>1.50<br>3.50<br>37.50<br>46.50                                                                                                                                                                                                                                                                                                                                                                                                                                                                                                                                                                                                                                                                                                                                                                                                                                                                                                                                                                                                                                                                                                                                                                                                                                                                                                                                                                                                                                                                                                                                                                                                                                                                                                                                                                                                                                                                                                                                                                                                                                                                      | 25.00<br>-<br>-<br>-<br>1.00<br>1.00<br>55.00    | 44.00<br>1.00<br>60.00                                                                                                                                                                                                                                                                                                                                                                                                                                                                                                                                                                                                                                                                                                                                                                                                                                                                                                                                                                                                                                                                                                                                                                                                                                                                                                                                                                                                                                                                                                                                                                                                                                                                                                                                                                                                                                                                                                                                                                                                                                                                                                         |
| 11          | 1) General cargo 2) Bagged cargo 3) Liquid bulk cargo 4) Dry bulk cargo 5) Container Ship's Gear (TEU/G/H) 6) Container Crane (TEU/G/H) 6) Container Crane (TEU/G/H) 7) Waiting Time (H) 2) Approach Time (H) 3) Effective Time (H) 4) Berthing Time (H) Port Facility Utilization (%) 1) Berth Occupancy Ratio 2) Shed Occupancy Ratio                                               | 30.00<br>37.00<br>60.70<br>77.60                           | 21.00<br>18.00<br>84.60<br>1.50<br>3.50<br>37.50<br>46.50<br>71.00<br>6.70                                                                                                                                                                                                                                                                                                                                                                                                                                                                                                                                                                                                                                                                                                                                                                                                                                                                                                                                                                                                                                                                                                                                                                                                                                                                                                                                                                                                                                                                                                                                                                                                                                                                                                                                                                                                                                                                                                                                                                                                                                                     | 1.00<br>1.00<br>55.00<br>65.60                   | 44.00<br>1.00<br>60.00<br>112.00                                                                                                                                                                                                                                                                                                                                                                                                                                                                                                                                                                                                                                                                                                                                                                                                                                                                                                                                                                                                                                                                                                                                                                                                                                                                                                                                                                                                                                                                                                                                                                                                                                                                                                                                                                                                                                                                                                                                                                                                                                                                                               |
| 11          | 1) General cargo 2) Bagged cargo 3) Liquid bulk cargo 4) Dry bulk cargo 5) Container Ship's Gear (TEU/G/H) 6) Container Crane (TEU/G/H) Ship Service Performance 1) Waiting Time (H) 2) Approach Time (H) 3) Effective Time (H) 4) Berthing Time (H) Port Facility Utilization (%)                                                                                                    | 30.00 37.00 60.70 77.60  1.00 2.00 45.50 72.50             | 21.00<br>18.00<br>84.60<br>1.50<br>3.50<br>37.50<br>46.50                                                                                                                                                                                                                                                                                                                                                                                                                                                                                                                                                                                                                                                                                                                                                                                                                                                                                                                                                                                                                                                                                                                                                                                                                                                                                                                                                                                                                                                                                                                                                                                                                                                                                                                                                                                                                                                                                                                                                                                                                                                                      | 1.00<br>1.00<br>55.00<br>65.60                   | 44.00<br>1.00<br>60.00<br>112.00                                                                                                                                                                                                                                                                                                                                                                                                                                                                                                                                                                                                                                                                                                                                                                                                                                                                                                                                                                                                                                                                                                                                                                                                                                                                                                                                                                                                                                                                                                                                                                                                                                                                                                                                                                                                                                                                                                                                                                                                                                                                                               |
| 11          | 1) General cargo 2) Bagged cargo 3) Liquid bulk cargo 4) Dry bulk cargo 5) Container Ship's Gear (TEU/G/H) 6) Container Crane (TEU/G/H) Ship Service Performance 1) Waiting Time (H) 2) Approach Time (H) 3) Effective Time (H) 4) Berthing Time (H) Port Facility Utilization (%) 1) Berth Occupancy Ratio 2) Shed Occupancy Ratio 3) Yard Occupancy Ratio                           | 30.00 37.00 60.70 77.60  1.00 2.00 45.50 72.50  47.00 9.80 | 21.00<br>18.00<br>84.60<br>1.50<br>3.50<br>37.50<br>46.50<br>71.00<br>6.70                                                                                                                                                                                                                                                                                                                                                                                                                                                                                                                                                                                                                                                                                                                                                                                                                                                                                                                                                                                                                                                                                                                                                                                                                                                                                                                                                                                                                                                                                                                                                                                                                                                                                                                                                                                                                                                                                                                                                                                                                                                     | 1.00<br>1.00<br>55.00<br>65.60                   | 44.00<br>1.00<br>60.00<br>112.00                                                                                                                                                                                                                                                                                                                                                                                                                                                                                                                                                                                                                                                                                                                                                                                                                                                                                                                                                                                                                                                                                                                                                                                                                                                                                                                                                                                                                                                                                                                                                                                                                                                                                                                                                                                                                                                                                                                                                                                                                                                                                               |
| 11          | 1) General cargo 2) Bagged cargo 3) Liquid bulk cargo 4) Dry bulk cargo 5) Container Ship's Gear (TEU/G/H) 6) Container Crane (TEU/G/H) Ship Service Performance 1) Waiting Time (H) 2) Approach Time (H) 3) Effective Time (H) 4) Berthing Time (H) Port Facility Utilization (%) 1) Berth Occupancy Ratio 2) Shed Occupancy Ratio 3) Yard Occupancy Ratio                           | 30.00 37.00 60.70 77.60  1.00 2.00 45.50 72.50  47.00 9.80 | 21.00<br>18.00<br>84.60<br>1.50<br>3.50<br>37.50<br>46.50<br>71.00<br>6.70                                                                                                                                                                                                                                                                                                                                                                                                                                                                                                                                                                                                                                                                                                                                                                                                                                                                                                                                                                                                                                                                                                                                                                                                                                                                                                                                                                                                                                                                                                                                                                                                                                                                                                                                                                                                                                                                                                                                                                                                                                                     | 1.00<br>1.00<br>55.00<br>65.60                   | 44.00<br>1.00<br>60.00<br>112.00                                                                                                                                                                                                                                                                                                                                                                                                                                                                                                                                                                                                                                                                                                                                                                                                                                                                                                                                                                                                                                                                                                                                                                                                                                                                                                                                                                                                                                                                                                                                                                                                                                                                                                                                                                                                                                                                                                                                                                                                                                                                                               |
| 11          | 1) General cargo 2) Bagged cargo 3) Liquid bulk cargo 4) Dry bulk cargo 5) Container Ship's Gear (TEU/G/H) 6) Container Crane (TEU/G/H) Ship Service Performance 1) Waiting Time (H) 2) Approach Time (H) 3) Effective Time (H) 4) Berthing Time (H) Port Facility Utilization (%) 1) Berth Occupancy Ratio 2) Shed Occupancy Ratio 3) Yard Occupancy Ratio                           | 30.00 37.00 60.70 77.60  1.00 2.00 45.50 72.50  47.00 9.80 | 21.00<br>18.00<br>84.60<br>1.50<br>3.50<br>37.50<br>46.50<br>71.00<br>6.70                                                                                                                                                                                                                                                                                                                                                                                                                                                                                                                                                                                                                                                                                                                                                                                                                                                                                                                                                                                                                                                                                                                                                                                                                                                                                                                                                                                                                                                                                                                                                                                                                                                                                                                                                                                                                                                                                                                                                                                                                                                     | 1.00<br>1.00<br>55.00<br>65.60                   | 44.00<br>1.00<br>60.00<br>112.00<br>82.00<br>                                                                                                                                                                                                                                                                                                                                                                                                                                                                                                                                                                                                                                                                                                                                                                                                                                                                                                                                                                                                                                                                                                                                                                                                                                                                                                                                                                                                                                                                                                                                                                                                                                                                                                                                                                                                                                                                                                                                                                                                                                                                                  |
| 11          | 1) General cargo 2) Bagged cargo 3) Liquid bulk cargo 4) Dry bulk cargo 5) Container Ship's Gear (TEU/G/H) 6) Container Crane (TEU/G/H) 6) Container Crane (TEU/G/H) 2) Approach Time (H) 2) Approach Time (H) 3) Effective Time (H)* 4) Berthing Time (H) Port Facility Utilization (%) 1) Berth Occupancy Ratio 2) Shed Occupancy Ratio Max. Size of vessel                         | 1.00<br>2.00<br>45.50<br>72.50<br>47.00<br>9.80            | 21.00<br>18.00<br>84.60<br>1.50<br>3.50<br>37.50<br>46.50<br>71.00<br>6.70                                                                                                                                                                                                                                                                                                                                                                                                                                                                                                                                                                                                                                                                                                                                                                                                                                                                                                                                                                                                                                                                                                                                                                                                                                                                                                                                                                                                                                                                                                                                                                                                                                                                                                                                                                                                                                                                                                                                                                                                                                                     | 25.00<br>1.00<br>1.00<br>55.00<br>65.60          | 44.00<br>1.00<br>60.00<br>112.00<br>82.00<br>Usually 5,000 to 10,000 DWT vessel calls. Max size ever called 12,000 DWT with 9m.                                                                                                                                                                                                                                                                                                                                                                                                                                                                                                                                                                                                                                                                                                                                                                                                                                                                                                                                                                                                                                                                                                                                                                                                                                                                                                                                                                                                                                                                                                                                                                                                                                                                                                                                                                                                                                                                                                                                                                                                |
| 11          | 1) General cargo 2) Bagged cargo 3) Liquid bulk cargo 4) Dry bulk cargo 5) Container Ship's Gear (TEU/G/H) 6) Container Crane (TEU/G/H) Ship Service Performance 1) Waiting Time (H) 2) Approach Time (H) 3) Effective Time (H) 4) Berthing Time (H) Port Facility Utilization (%) 1) Berth Occupancy Ratio 2) Shed Occupancy Ratio 3) Yard Occupancy Ratio                           | 30.00 37.00 60.70 77.60  1.00 2.00 45.50 72.50  47.00 9.80 | 21.00<br>18.00<br>84.60<br>1.50<br>3.50<br>37.50<br>46.50<br>71.00<br>6.70                                                                                                                                                                                                                                                                                                                                                                                                                                                                                                                                                                                                                                                                                                                                                                                                                                                                                                                                                                                                                                                                                                                                                                                                                                                                                                                                                                                                                                                                                                                                                                                                                                                                                                                                                                                                                                                                                                                                                                                                                                                     | 25.00<br>1.00<br>1.00<br>55.00<br>65.60          | 44.00<br>1.00<br>60.00<br>112.00<br>82.00<br>Usually 5,000 to 10,000 DWT<br>vessel calls. Max size ever called                                                                                                                                                                                                                                                                                                                                                                                                                                                                                                                                                                                                                                                                                                                                                                                                                                                                                                                                                                                                                                                                                                                                                                                                                                                                                                                                                                                                                                                                                                                                                                                                                                                                                                                                                                                                                                                                                                                                                                                                                 |
| 11          | 1) General cargo 2) Bagged cargo 3) Liquid bulk cargo 4) Dry bulk cargo 5) Container Ship's Gear (TEU/G/H) 6) Container Crane (TEU/G/H) 6) Container Crane (TEU/G/H) 2) Approach Time (H) 2) Approach Time (H) 3) Effective Time (H)* 4) Berthing Time (H) Port Facility Utilization (%) 1) Berth Occupancy Ratio 2) Shed Occupancy Ratio Max. Size of vessel                         | 30.00                                                      | 21.00<br>18.00<br>84.60<br>1.50<br>3.50<br>37.50<br>46.50<br>71.00<br>6.70                                                                                                                                                                                                                                                                                                                                                                                                                                                                                                                                                                                                                                                                                                                                                                                                                                                                                                                                                                                                                                                                                                                                                                                                                                                                                                                                                                                                                                                                                                                                                                                                                                                                                                                                                                                                                                                                                                                                                                                                                                                     | 25.00<br>1.00<br>1.00<br>55.00<br>65.60          | 44.00<br>1.00<br>60.00<br>112.00<br>82.00<br>Usually 5,000 to 10,000 DWT vessel calls. Max size ever called 12,000 DWT with 9m.                                                                                                                                                                                                                                                                                                                                                                                                                                                                                                                                                                                                                                                                                                                                                                                                                                                                                                                                                                                                                                                                                                                                                                                                                                                                                                                                                                                                                                                                                                                                                                                                                                                                                                                                                                                                                                                                                                                                                                                                |
| 112         | 1) General cargo 2) Bagged cargo 3) Liquid bulk cargo 4) Dry bulk cargo 5) Container Ship's Gear (TEU/G/H) 6) Container Crane (TEU/G/H) 6) Container Crane (TEU/G/H) 2) Approach Time (H) 2) Approach Time (H) 3) Effective Time (H)* 4) Berthing Time (H) Port Facility Utilization (%) 1) Berth Occupancy Ratio 2) Shed Occupancy Ratio 3) Yard Occupancy Ratio Max. Size of vessel | 30.00                                                      | 21.00<br>18.00<br>84.60<br>1.50<br>3.50<br>37.50<br>46.50<br>71.00<br>6.70                                                                                                                                                                                                                                                                                                                                                                                                                                                                                                                                                                                                                                                                                                                                                                                                                                                                                                                                                                                                                                                                                                                                                                                                                                                                                                                                                                                                                                                                                                                                                                                                                                                                                                                                                                                                                                                                                                                                                                                                                                                     | 25.00<br>1.00<br>1.00<br>55.00<br>65.60          | 44.00<br>1.00<br>60.00<br>112.00<br>82.00<br>Usually 5,000 to 10,000 DWT vessel calls. Max size ever called 12,000 DWT with 9m.                                                                                                                                                                                                                                                                                                                                                                                                                                                                                                                                                                                                                                                                                                                                                                                                                                                                                                                                                                                                                                                                                                                                                                                                                                                                                                                                                                                                                                                                                                                                                                                                                                                                                                                                                                                                                                                                                                                                                                                                |
| 2 3         | 1) General cargo 2) Bagged cargo 3) Liquid bulk cargo 4) Dry bulk cargo 5) Container Ship's Gear (TEU/G/H) 6) Container Crane (TEU/G/H) 6) Container Crane (TEU/G/H) 2) Approach Time (H) 2) Approach Time (H) 3) Effective Time (H)* 4) Berthing Time (H) Port Facility Utilization (%) 1) Berth Occupancy Ratio 2) Shed Occupancy Ratio 3) Yard Occupancy Ratio Max. Size of vessel | 30.00                                                      | 21.00<br>18.00<br>84.60<br>1.50<br>3.50<br>37.50<br>46.50<br>71.00<br>6.70                                                                                                                                                                                                                                                                                                                                                                                                                                                                                                                                                                                                                                                                                                                                                                                                                                                                                                                                                                                                                                                                                                                                                                                                                                                                                                                                                                                                                                                                                                                                                                                                                                                                                                                                                                                                                                                                                                                                                                                                                                                     | 25.00<br>1.00<br>1.00<br>55.00<br>65.60          | 44.00<br>1.00<br>60.00<br>112.00<br>82.00<br>Usually 5,000 to 10,000 DWT vessel calls. Max size ever called 12,000 DWT with 9m.                                                                                                                                                                                                                                                                                                                                                                                                                                                                                                                                                                                                                                                                                                                                                                                                                                                                                                                                                                                                                                                                                                                                                                                                                                                                                                                                                                                                                                                                                                                                                                                                                                                                                                                                                                                                                                                                                                                                                                                                |
| 2 3         | 1) General cargo 2) Bagged cargo 3) Liquid bulk cargo 4) Dry bulk cargo 5) Container Ship's Gear (TEU/G/H) 6) Container Crane (TEU/G/H) 6) Container Crane (TEU/G/H) 2) Approach Time (H) 2) Approach Time (H) 3) Effective Time (H)* 4) Berthing Time (H) Port Facility Utilization (%) 1) Berth Occupancy Ratio 2) Shed Occupancy Ratio 3) Yard Occupancy Ratio Max. Size of vessel | 30.00                                                      | 21.00<br>18.00<br>84.60<br>1.50<br>3.50<br>37.50<br>46.50<br>71.00<br>6.70                                                                                                                                                                                                                                                                                                                                                                                                                                                                                                                                                                                                                                                                                                                                                                                                                                                                                                                                                                                                                                                                                                                                                                                                                                                                                                                                                                                                                                                                                                                                                                                                                                                                                                                                                                                                                                                                                                                                                                                                                                                     | 25.00<br>1.00<br>1.00<br>55.00<br>65.60          | 44.00<br>1.00<br>60.00<br>112.00<br>82.00<br>Usually 5,000 to 10,000 DWT vessel calls. Max size ever called 12,000 DWT with 9m.                                                                                                                                                                                                                                                                                                                                                                                                                                                                                                                                                                                                                                                                                                                                                                                                                                                                                                                                                                                                                                                                                                                                                                                                                                                                                                                                                                                                                                                                                                                                                                                                                                                                                                                                                                                                                                                                                                                                                                                                |
| 112         | 1) General cargo 2) Bagged cargo 3) Liquid bulk cargo 4) Dry bulk cargo 5) Container Ship's Gear (TEU/G/H) 6) Container Crane (TEU/G/H) 6) Container Crane (TEU/G/H) 2) Approach Time (H) 2) Approach Time (H) 3) Effective Time (H)* 4) Berthing Time (H) Port Facility Utilization (%) 1) Berth Occupancy Ratio 2) Shed Occupancy Ratio 3) Yard Occupancy Ratio Max. Size of vessel | 30.00                                                      | 21.00<br>18.00<br>84.60<br>1.50<br>3.50<br>37.50<br>46.50<br>71.00<br>6.70                                                                                                                                                                                                                                                                                                                                                                                                                                                                                                                                                                                                                                                                                                                                                                                                                                                                                                                                                                                                                                                                                                                                                                                                                                                                                                                                                                                                                                                                                                                                                                                                                                                                                                                                                                                                                                                                                                                                                                                                                                                     | 25.00<br>1.00<br>1.00<br>55.00<br>65.60          | 44.00<br>1.00<br>60.00<br>112.00<br>82.00<br>Usually 5,000 to 10,000 DWT vessel calls. Max size ever called 12,000 DWT with 9m.                                                                                                                                                                                                                                                                                                                                                                                                                                                                                                                                                                                                                                                                                                                                                                                                                                                                                                                                                                                                                                                                                                                                                                                                                                                                                                                                                                                                                                                                                                                                                                                                                                                                                                                                                                                                                                                                                                                                                                                                |
| 111 112 113 | 1) General cargo 2) Bagged cargo 3) Liquid bulk cargo 4) Dry bulk cargo 5) Container Ship's Gear (TEU/G/H) 6) Container Crane (TEU/G/H) 6) Container Crane (TEU/G/H) 2) Approach Time (H) 2) Approach Time (H) 3) Effective Time (H)* 4) Berthing Time (H) Port Facility Utilization (%) 1) Berth Occupancy Ratio 2) Shed Occupancy Ratio 3) Yard Occupancy Ratio Max. Size of vessel | 30.00                                                      | 21.00<br>18.00<br>84.60<br>1.50<br>3.50<br>37.50<br>46.50<br>71.00<br>6.70                                                                                                                                                                                                                                                                                                                                                                                                                                                                                                                                                                                                                                                                                                                                                                                                                                                                                                                                                                                                                                                                                                                                                                                                                                                                                                                                                                                                                                                                                                                                                                                                                                                                                                                                                                                                                                                                                                                                                                                                                                                     | 25.00<br>1.00<br>1.00<br>55.00<br>65.60<br>57.00 | 44.00 1.00 60.00 112.00 82.00  Usually 5,000 to 10,000 DWT vessel calls. Max size ever called 12,000 DWT with 9m.  No tug boat is available.                                                                                                                                                                                                                                                                                                                                                                                                                                                                                                                                                                                                                                                                                                                                                                                                                                                                                                                                                                                                                                                                                                                                                                                                                                                                                                                                                                                                                                                                                                                                                                                                                                                                                                                                                                                                                                                                                                                                                                                   |
| 11 12 13    | 1) General cargo 2) Bagged cargo 3) Liquid bulk cargo 4) Dry bulk cargo 5) Container Ship's Gear (TEU/G/H) 6) Container Crane (TEU/G/H) 6) Container Crane (TEU/G/H) 2) Approach Time (H) 2) Approach Time (H) 3) Effective Time (H) 4) Berthing Time (H) Port Facility Utilization (%) 1) Berth Occupancy Ratio 2) Shed Occupancy Ratio Max. Size of vessel  Present Issues          | 30.00                                                      | 21.00<br>18.00<br>84.60<br>1.50<br>3.50<br>37.50<br>46.50<br>71.00<br>6.70                                                                                                                                                                                                                                                                                                                                                                                                                                                                                                                                                                                                                                                                                                                                                                                                                                                                                                                                                                                                                                                                                                                                                                                                                                                                                                                                                                                                                                                                                                                                                                                                                                                                                                                                                                                                                                                                                                                                                                                                                                                     | 25.00  1.00 1.00 55.00 65.60  57.00              | 44.00<br>1.00<br>60.00<br>112.00<br>82.00<br>Usually 5,000 to 10,000 DWT vessel calls. Max size ever called 12,000 DWT with 9m.<br>No tug boat is available.                                                                                                                                                                                                                                                                                                                                                                                                                                                                                                                                                                                                                                                                                                                                                                                                                                                                                                                                                                                                                                                                                                                                                                                                                                                                                                                                                                                                                                                                                                                                                                                                                                                                                                                                                                                                                                                                                                                                                                   |
| 111         | 1) General cargo 2) Bagged cargo 3) Liquid bulk cargo 4) Dry bulk cargo 5) Container Ship's Gear (TEU/G/H) 6) Container Crane (TEU/G/H) 6) Container Crane (TEU/G/H) 2) Approach Time (H) 2) Approach Time (H) 3) Effective Time (H) 4) Berthing Time (H) Port Facility Utilization (%) 1) Berth Occupancy Ratio 2) Shed Occupancy Ratio Max. Size of vessel  Present Issues          | 30.00                                                      | 21.00<br>18.00<br>84.60<br>1.50<br>3.50<br>37.50<br>46.50<br>71.00<br>6.70                                                                                                                                                                                                                                                                                                                                                                                                                                                                                                                                                                                                                                                                                                                                                                                                                                                                                                                                                                                                                                                                                                                                                                                                                                                                                                                                                                                                                                                                                                                                                                                                                                                                                                                                                                                                                                                                                                                                                                                                                                                     | 25.00<br>1.00<br>1.00<br>55.00<br>65.60<br>57.00 | 44.00 1.00 60.00 112.00 82.00  Usually 5,000 to 10,000 DWT vessel calls. Max size ever called 12,000 DWT with 9m.  No tug boat is available.                                                                                                                                                                                                                                                                                                                                                                                                                                                                                                                                                                                                                                                                                                                                                                                                                                                                                                                                                                                                                                                                                                                                                                                                                                                                                                                                                                                                                                                                                                                                                                                                                                                                                                                                                                                                                                                                                                                                                                                   |