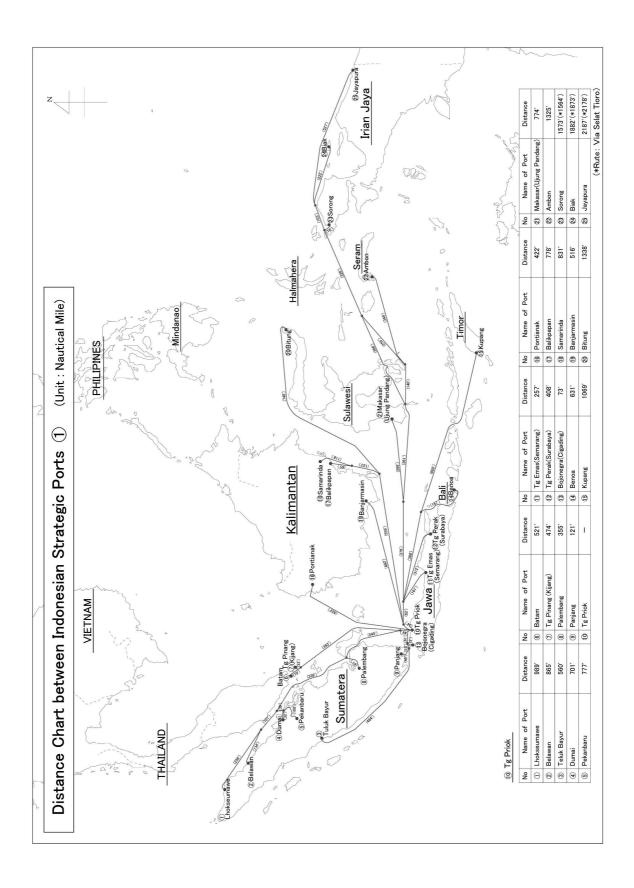

# **Summary of Indonesian 25 Strategic Ports Information (4/7)**

|             | Name of Port                                                                                                                                                                                                                                                                                                                                                                          | -9 8 99                                                    | P-14                                                                                                                                                                                                                                                                                                                                                                                                                                                                                                                                                                                                                                                                                                                                                                                                                                                                                                                                                                                                                                                                                                                                                                                                                                                                                                                                                                                                                                                                                                                                                                                                                                                                                                                                                                                                                                                                                                                                                                                                                                                                                                                           | P-15                                             | P-16                                                                                                                                                                                                                                                                                                                                                                                                                                                                                                                                                                                                                                                                                                                                                                                                                                                                                                                                                                                                                                                                                                                                                                                                                                                                                                                                                                                                                                                                                                                                                                                                                                                                                                                                                                                                                                                                                                                                                                                                                                                                                                                           |
|-------------|---------------------------------------------------------------------------------------------------------------------------------------------------------------------------------------------------------------------------------------------------------------------------------------------------------------------------------------------------------------------------------------|------------------------------------------------------------|--------------------------------------------------------------------------------------------------------------------------------------------------------------------------------------------------------------------------------------------------------------------------------------------------------------------------------------------------------------------------------------------------------------------------------------------------------------------------------------------------------------------------------------------------------------------------------------------------------------------------------------------------------------------------------------------------------------------------------------------------------------------------------------------------------------------------------------------------------------------------------------------------------------------------------------------------------------------------------------------------------------------------------------------------------------------------------------------------------------------------------------------------------------------------------------------------------------------------------------------------------------------------------------------------------------------------------------------------------------------------------------------------------------------------------------------------------------------------------------------------------------------------------------------------------------------------------------------------------------------------------------------------------------------------------------------------------------------------------------------------------------------------------------------------------------------------------------------------------------------------------------------------------------------------------------------------------------------------------------------------------------------------------------------------------------------------------------------------------------------------------|--------------------------------------------------|--------------------------------------------------------------------------------------------------------------------------------------------------------------------------------------------------------------------------------------------------------------------------------------------------------------------------------------------------------------------------------------------------------------------------------------------------------------------------------------------------------------------------------------------------------------------------------------------------------------------------------------------------------------------------------------------------------------------------------------------------------------------------------------------------------------------------------------------------------------------------------------------------------------------------------------------------------------------------------------------------------------------------------------------------------------------------------------------------------------------------------------------------------------------------------------------------------------------------------------------------------------------------------------------------------------------------------------------------------------------------------------------------------------------------------------------------------------------------------------------------------------------------------------------------------------------------------------------------------------------------------------------------------------------------------------------------------------------------------------------------------------------------------------------------------------------------------------------------------------------------------------------------------------------------------------------------------------------------------------------------------------------------------------------------------------------------------------------------------------------------------|
|             | Item                                                                                                                                                                                                                                                                                                                                                                                  | Tanjung Emas                                               | Tanjung Perak                                                                                                                                                                                                                                                                                                                                                                                                                                                                                                                                                                                                                                                                                                                                                                                                                                                                                                                                                                                                                                                                                                                                                                                                                                                                                                                                                                                                                                                                                                                                                                                                                                                                                                                                                                                                                                                                                                                                                                                                                                                                                                                  | Benoa                                            | Tenau/Kupang                                                                                                                                                                                                                                                                                                                                                                                                                                                                                                                                                                                                                                                                                                                                                                                                                                                                                                                                                                                                                                                                                                                                                                                                                                                                                                                                                                                                                                                                                                                                                                                                                                                                                                                                                                                                                                                                                                                                                                                                                                                                                                                   |
|             | Position                                                                                                                                                                                                                                                                                                                                                                              | 6°-53'South                                                | 7°-12´South                                                                                                                                                                                                                                                                                                                                                                                                                                                                                                                                                                                                                                                                                                                                                                                                                                                                                                                                                                                                                                                                                                                                                                                                                                                                                                                                                                                                                                                                                                                                                                                                                                                                                                                                                                                                                                                                                                                                                                                                                                                                                                                    | 8°-45´South                                      | 10°-12′South                                                                                                                                                                                                                                                                                                                                                                                                                                                                                                                                                                                                                                                                                                                                                                                                                                                                                                                                                                                                                                                                                                                                                                                                                                                                                                                                                                                                                                                                                                                                                                                                                                                                                                                                                                                                                                                                                                                                                                                                                                                                                                                   |
| 1           |                                                                                                                                                                                                                                                                                                                                                                                       | 110°-24 East                                               | 112°-43'East                                                                                                                                                                                                                                                                                                                                                                                                                                                                                                                                                                                                                                                                                                                                                                                                                                                                                                                                                                                                                                                                                                                                                                                                                                                                                                                                                                                                                                                                                                                                                                                                                                                                                                                                                                                                                                                                                                                                                                                                                                                                                                                   | 115°-13'East                                     | 123°-31 East                                                                                                                                                                                                                                                                                                                                                                                                                                                                                                                                                                                                                                                                                                                                                                                                                                                                                                                                                                                                                                                                                                                                                                                                                                                                                                                                                                                                                                                                                                                                                                                                                                                                                                                                                                                                                                                                                                                                                                                                                                                                                                                   |
|             | (Type of port)                                                                                                                                                                                                                                                                                                                                                                        | Sea Port                                                   | Sea Port                                                                                                                                                                                                                                                                                                                                                                                                                                                                                                                                                                                                                                                                                                                                                                                                                                                                                                                                                                                                                                                                                                                                                                                                                                                                                                                                                                                                                                                                                                                                                                                                                                                                                                                                                                                                                                                                                                                                                                                                                                                                                                                       | Sea Port                                         | Sea Port                                                                                                                                                                                                                                                                                                                                                                                                                                                                                                                                                                                                                                                                                                                                                                                                                                                                                                                                                                                                                                                                                                                                                                                                                                                                                                                                                                                                                                                                                                                                                                                                                                                                                                                                                                                                                                                                                                                                                                                                                                                                                                                       |
|             | Management                                                                                                                                                                                                                                                                                                                                                                            | ADPEL                                                      | ADPEL                                                                                                                                                                                                                                                                                                                                                                                                                                                                                                                                                                                                                                                                                                                                                                                                                                                                                                                                                                                                                                                                                                                                                                                                                                                                                                                                                                                                                                                                                                                                                                                                                                                                                                                                                                                                                                                                                                                                                                                                                                                                                                                          | ADPEL                                            | ADPEL                                                                                                                                                                                                                                                                                                                                                                                                                                                                                                                                                                                                                                                                                                                                                                                                                                                                                                                                                                                                                                                                                                                                                                                                                                                                                                                                                                                                                                                                                                                                                                                                                                                                                                                                                                                                                                                                                                                                                                                                                                                                                                                          |
| 2           | Operation                                                                                                                                                                                                                                                                                                                                                                             | PELINDO III                                                | PELINDO III                                                                                                                                                                                                                                                                                                                                                                                                                                                                                                                                                                                                                                                                                                                                                                                                                                                                                                                                                                                                                                                                                                                                                                                                                                                                                                                                                                                                                                                                                                                                                                                                                                                                                                                                                                                                                                                                                                                                                                                                                                                                                                                    | PELINDO III                                      | PELINDO III                                                                                                                                                                                                                                                                                                                                                                                                                                                                                                                                                                                                                                                                                                                                                                                                                                                                                                                                                                                                                                                                                                                                                                                                                                                                                                                                                                                                                                                                                                                                                                                                                                                                                                                                                                                                                                                                                                                                                                                                                                                                                                                    |
| Ī           | Channel                                                                                                                                                                                                                                                                                                                                                                               |                                                            |                                                                                                                                                                                                                                                                                                                                                                                                                                                                                                                                                                                                                                                                                                                                                                                                                                                                                                                                                                                                                                                                                                                                                                                                                                                                                                                                                                                                                                                                                                                                                                                                                                                                                                                                                                                                                                                                                                                                                                                                                                                                                                                                |                                                  | No special channel                                                                                                                                                                                                                                                                                                                                                                                                                                                                                                                                                                                                                                                                                                                                                                                                                                                                                                                                                                                                                                                                                                                                                                                                                                                                                                                                                                                                                                                                                                                                                                                                                                                                                                                                                                                                                                                                                                                                                                                                                                                                                                             |
|             | 1) Length                                                                                                                                                                                                                                                                                                                                                                             | 18 miles                                                   | 24 miles                                                                                                                                                                                                                                                                                                                                                                                                                                                                                                                                                                                                                                                                                                                                                                                                                                                                                                                                                                                                                                                                                                                                                                                                                                                                                                                                                                                                                                                                                                                                                                                                                                                                                                                                                                                                                                                                                                                                                                                                                                                                                                                       | 2 miles                                          |                                                                                                                                                                                                                                                                                                                                                                                                                                                                                                                                                                                                                                                                                                                                                                                                                                                                                                                                                                                                                                                                                                                                                                                                                                                                                                                                                                                                                                                                                                                                                                                                                                                                                                                                                                                                                                                                                                                                                                                                                                                                                                                                |
| 3           | 2) Width                                                                                                                                                                                                                                                                                                                                                                              | 150m                                                       | 100m to 150m                                                                                                                                                                                                                                                                                                                                                                                                                                                                                                                                                                                                                                                                                                                                                                                                                                                                                                                                                                                                                                                                                                                                                                                                                                                                                                                                                                                                                                                                                                                                                                                                                                                                                                                                                                                                                                                                                                                                                                                                                                                                                                                   | 150m to 200m                                     |                                                                                                                                                                                                                                                                                                                                                                                                                                                                                                                                                                                                                                                                                                                                                                                                                                                                                                                                                                                                                                                                                                                                                                                                                                                                                                                                                                                                                                                                                                                                                                                                                                                                                                                                                                                                                                                                                                                                                                                                                                                                                                                                |
| _           | 3) Depth                                                                                                                                                                                                                                                                                                                                                                              | -7m                                                        | -10m                                                                                                                                                                                                                                                                                                                                                                                                                                                                                                                                                                                                                                                                                                                                                                                                                                                                                                                                                                                                                                                                                                                                                                                                                                                                                                                                                                                                                                                                                                                                                                                                                                                                                                                                                                                                                                                                                                                                                                                                                                                                                                                           | -9m                                              |                                                                                                                                                                                                                                                                                                                                                                                                                                                                                                                                                                                                                                                                                                                                                                                                                                                                                                                                                                                                                                                                                                                                                                                                                                                                                                                                                                                                                                                                                                                                                                                                                                                                                                                                                                                                                                                                                                                                                                                                                                                                                                                                |
|             |                                                                                                                                                                                                                                                                                                                                                                                       | -7111                                                      |                                                                                                                                                                                                                                                                                                                                                                                                                                                                                                                                                                                                                                                                                                                                                                                                                                                                                                                                                                                                                                                                                                                                                                                                                                                                                                                                                                                                                                                                                                                                                                                                                                                                                                                                                                                                                                                                                                                                                                                                                                                                                                                                |                                                  |                                                                                                                                                                                                                                                                                                                                                                                                                                                                                                                                                                                                                                                                                                                                                                                                                                                                                                                                                                                                                                                                                                                                                                                                                                                                                                                                                                                                                                                                                                                                                                                                                                                                                                                                                                                                                                                                                                                                                                                                                                                                                                                                |
| _           | 4) Tide                                                                                                                                                                                                                                                                                                                                                                               | 0 17 1 1 050 (10 )                                         | HHWS 2.5m                                                                                                                                                                                                                                                                                                                                                                                                                                                                                                                                                                                                                                                                                                                                                                                                                                                                                                                                                                                                                                                                                                                                                                                                                                                                                                                                                                                                                                                                                                                                                                                                                                                                                                                                                                                                                                                                                                                                                                                                                                                                                                                      | HHWS 2.7m, LLWS 0.1m                             |                                                                                                                                                                                                                                                                                                                                                                                                                                                                                                                                                                                                                                                                                                                                                                                                                                                                                                                                                                                                                                                                                                                                                                                                                                                                                                                                                                                                                                                                                                                                                                                                                                                                                                                                                                                                                                                                                                                                                                                                                                                                                                                                |
|             | Bert Length (Depth)                                                                                                                                                                                                                                                                                                                                                                   | Cont Terminal: 350m (-10m)                                 | TPS: 1,450m (-6.5 to 10.5m)                                                                                                                                                                                                                                                                                                                                                                                                                                                                                                                                                                                                                                                                                                                                                                                                                                                                                                                                                                                                                                                                                                                                                                                                                                                                                                                                                                                                                                                                                                                                                                                                                                                                                                                                                                                                                                                                                                                                                                                                                                                                                                    | General : 206m (-5 to -6m)                       | Conventional: 223m (-8m)                                                                                                                                                                                                                                                                                                                                                                                                                                                                                                                                                                                                                                                                                                                                                                                                                                                                                                                                                                                                                                                                                                                                                                                                                                                                                                                                                                                                                                                                                                                                                                                                                                                                                                                                                                                                                                                                                                                                                                                                                                                                                                       |
|             |                                                                                                                                                                                                                                                                                                                                                                                       | Convent : 880m (-4.5 to -9m)                               | CT 1,2,3: 1,870m (-9 to 10.5m)                                                                                                                                                                                                                                                                                                                                                                                                                                                                                                                                                                                                                                                                                                                                                                                                                                                                                                                                                                                                                                                                                                                                                                                                                                                                                                                                                                                                                                                                                                                                                                                                                                                                                                                                                                                                                                                                                                                                                                                                                                                                                                 | Small ship 150m (-3m)                            | Passenger: 100m (-6m)                                                                                                                                                                                                                                                                                                                                                                                                                                                                                                                                                                                                                                                                                                                                                                                                                                                                                                                                                                                                                                                                                                                                                                                                                                                                                                                                                                                                                                                                                                                                                                                                                                                                                                                                                                                                                                                                                                                                                                                                                                                                                                          |
| 4           |                                                                                                                                                                                                                                                                                                                                                                                       | Small ship:1,700m (-3m)                                    | Convt: 3,710m-6.7 to 9m)                                                                                                                                                                                                                                                                                                                                                                                                                                                                                                                                                                                                                                                                                                                                                                                                                                                                                                                                                                                                                                                                                                                                                                                                                                                                                                                                                                                                                                                                                                                                                                                                                                                                                                                                                                                                                                                                                                                                                                                                                                                                                                       | Passenger 290m (-9m)                             | Traditional 50m (-5m)                                                                                                                                                                                                                                                                                                                                                                                                                                                                                                                                                                                                                                                                                                                                                                                                                                                                                                                                                                                                                                                                                                                                                                                                                                                                                                                                                                                                                                                                                                                                                                                                                                                                                                                                                                                                                                                                                                                                                                                                                                                                                                          |
|             |                                                                                                                                                                                                                                                                                                                                                                                       | Fertilizer Berth: 1,017m (-6m)                             | Dry Bulk : 849m (-9m)                                                                                                                                                                                                                                                                                                                                                                                                                                                                                                                                                                                                                                                                                                                                                                                                                                                                                                                                                                                                                                                                                                                                                                                                                                                                                                                                                                                                                                                                                                                                                                                                                                                                                                                                                                                                                                                                                                                                                                                                                                                                                                          |                                                  | Fuel & Oil Jetty (Pertamina)                                                                                                                                                                                                                                                                                                                                                                                                                                                                                                                                                                                                                                                                                                                                                                                                                                                                                                                                                                                                                                                                                                                                                                                                                                                                                                                                                                                                                                                                                                                                                                                                                                                                                                                                                                                                                                                                                                                                                                                                                                                                                                   |
|             |                                                                                                                                                                                                                                                                                                                                                                                       | Others 1,234m                                              | Others : 3900m (-2 to -9.7m)                                                                                                                                                                                                                                                                                                                                                                                                                                                                                                                                                                                                                                                                                                                                                                                                                                                                                                                                                                                                                                                                                                                                                                                                                                                                                                                                                                                                                                                                                                                                                                                                                                                                                                                                                                                                                                                                                                                                                                                                                                                                                                   |                                                  |                                                                                                                                                                                                                                                                                                                                                                                                                                                                                                                                                                                                                                                                                                                                                                                                                                                                                                                                                                                                                                                                                                                                                                                                                                                                                                                                                                                                                                                                                                                                                                                                                                                                                                                                                                                                                                                                                                                                                                                                                                                                                                                                |
|             | Facility                                                                                                                                                                                                                                                                                                                                                                              |                                                            |                                                                                                                                                                                                                                                                                                                                                                                                                                                                                                                                                                                                                                                                                                                                                                                                                                                                                                                                                                                                                                                                                                                                                                                                                                                                                                                                                                                                                                                                                                                                                                                                                                                                                                                                                                                                                                                                                                                                                                                                                                                                                                                                |                                                  |                                                                                                                                                                                                                                                                                                                                                                                                                                                                                                                                                                                                                                                                                                                                                                                                                                                                                                                                                                                                                                                                                                                                                                                                                                                                                                                                                                                                                                                                                                                                                                                                                                                                                                                                                                                                                                                                                                                                                                                                                                                                                                                                |
|             | 1) Closed Storage                                                                                                                                                                                                                                                                                                                                                                     | 47,790 m2                                                  | Many transit sheds /warehouses                                                                                                                                                                                                                                                                                                                                                                                                                                                                                                                                                                                                                                                                                                                                                                                                                                                                                                                                                                                                                                                                                                                                                                                                                                                                                                                                                                                                                                                                                                                                                                                                                                                                                                                                                                                                                                                                                                                                                                                                                                                                                                 | 1,614 m2                                         | 1,000 m                                                                                                                                                                                                                                                                                                                                                                                                                                                                                                                                                                                                                                                                                                                                                                                                                                                                                                                                                                                                                                                                                                                                                                                                                                                                                                                                                                                                                                                                                                                                                                                                                                                                                                                                                                                                                                                                                                                                                                                                                                                                                                                        |
| 5           | 2) Open Storage                                                                                                                                                                                                                                                                                                                                                                       | 246,648 m2                                                 | Container yards                                                                                                                                                                                                                                                                                                                                                                                                                                                                                                                                                                                                                                                                                                                                                                                                                                                                                                                                                                                                                                                                                                                                                                                                                                                                                                                                                                                                                                                                                                                                                                                                                                                                                                                                                                                                                                                                                                                                                                                                                                                                                                                | 21,700 m2                                        | 4,000 m                                                                                                                                                                                                                                                                                                                                                                                                                                                                                                                                                                                                                                                                                                                                                                                                                                                                                                                                                                                                                                                                                                                                                                                                                                                                                                                                                                                                                                                                                                                                                                                                                                                                                                                                                                                                                                                                                                                                                                                                                                                                                                                        |
|             | 3) Others                                                                                                                                                                                                                                                                                                                                                                             | 3,564 m2 (CFS)                                             |                                                                                                                                                                                                                                                                                                                                                                                                                                                                                                                                                                                                                                                                                                                                                                                                                                                                                                                                                                                                                                                                                                                                                                                                                                                                                                                                                                                                                                                                                                                                                                                                                                                                                                                                                                                                                                                                                                                                                                                                                                                                                                                                |                                                  |                                                                                                                                                                                                                                                                                                                                                                                                                                                                                                                                                                                                                                                                                                                                                                                                                                                                                                                                                                                                                                                                                                                                                                                                                                                                                                                                                                                                                                                                                                                                                                                                                                                                                                                                                                                                                                                                                                                                                                                                                                                                                                                                |
|             |                                                                                                                                                                                                                                                                                                                                                                                       |                                                            |                                                                                                                                                                                                                                                                                                                                                                                                                                                                                                                                                                                                                                                                                                                                                                                                                                                                                                                                                                                                                                                                                                                                                                                                                                                                                                                                                                                                                                                                                                                                                                                                                                                                                                                                                                                                                                                                                                                                                                                                                                                                                                                                |                                                  | <u> </u>                                                                                                                                                                                                                                                                                                                                                                                                                                                                                                                                                                                                                                                                                                                                                                                                                                                                                                                                                                                                                                                                                                                                                                                                                                                                                                                                                                                                                                                                                                                                                                                                                                                                                                                                                                                                                                                                                                                                                                                                                                                                                                                       |
|             | Equipment                                                                                                                                                                                                                                                                                                                                                                             | Shore Crane: 3                                             | Quayside Cont. C: 24                                                                                                                                                                                                                                                                                                                                                                                                                                                                                                                                                                                                                                                                                                                                                                                                                                                                                                                                                                                                                                                                                                                                                                                                                                                                                                                                                                                                                                                                                                                                                                                                                                                                                                                                                                                                                                                                                                                                                                                                                                                                                                           | Truck Mounted crane : 1                          | Mobile Crane 1                                                                                                                                                                                                                                                                                                                                                                                                                                                                                                                                                                                                                                                                                                                                                                                                                                                                                                                                                                                                                                                                                                                                                                                                                                                                                                                                                                                                                                                                                                                                                                                                                                                                                                                                                                                                                                                                                                                                                                                                                                                                                                                 |
|             | _qa.pmon                                                                                                                                                                                                                                                                                                                                                                              | Cont. Crane: 4                                             | RTG: 45 units                                                                                                                                                                                                                                                                                                                                                                                                                                                                                                                                                                                                                                                                                                                                                                                                                                                                                                                                                                                                                                                                                                                                                                                                                                                                                                                                                                                                                                                                                                                                                                                                                                                                                                                                                                                                                                                                                                                                                                                                                                                                                                                  | Track Modified Glaffe . 1                        | linesia ordine i                                                                                                                                                                                                                                                                                                                                                                                                                                                                                                                                                                                                                                                                                                                                                                                                                                                                                                                                                                                                                                                                                                                                                                                                                                                                                                                                                                                                                                                                                                                                                                                                                                                                                                                                                                                                                                                                                                                                                                                                                                                                                                               |
| 6           |                                                                                                                                                                                                                                                                                                                                                                                       | 2 2 3 3 30 30 30                                           | INTO . TO WING                                                                                                                                                                                                                                                                                                                                                                                                                                                                                                                                                                                                                                                                                                                                                                                                                                                                                                                                                                                                                                                                                                                                                                                                                                                                                                                                                                                                                                                                                                                                                                                                                                                                                                                                                                                                                                                                                                                                                                                                                                                                                                                 |                                                  |                                                                                                                                                                                                                                                                                                                                                                                                                                                                                                                                                                                                                                                                                                                                                                                                                                                                                                                                                                                                                                                                                                                                                                                                                                                                                                                                                                                                                                                                                                                                                                                                                                                                                                                                                                                                                                                                                                                                                                                                                                                                                                                                |
|             |                                                                                                                                                                                                                                                                                                                                                                                       | RTG: 8                                                     |                                                                                                                                                                                                                                                                                                                                                                                                                                                                                                                                                                                                                                                                                                                                                                                                                                                                                                                                                                                                                                                                                                                                                                                                                                                                                                                                                                                                                                                                                                                                                                                                                                                                                                                                                                                                                                                                                                                                                                                                                                                                                                                                |                                                  |                                                                                                                                                                                                                                                                                                                                                                                                                                                                                                                                                                                                                                                                                                                                                                                                                                                                                                                                                                                                                                                                                                                                                                                                                                                                                                                                                                                                                                                                                                                                                                                                                                                                                                                                                                                                                                                                                                                                                                                                                                                                                                                                |
| _           |                                                                                                                                                                                                                                                                                                                                                                                       |                                                            | = % & V*                                                                                                                                                                                                                                                                                                                                                                                                                                                                                                                                                                                                                                                                                                                                                                                                                                                                                                                                                                                                                                                                                                                                                                                                                                                                                                                                                                                                                                                                                                                                                                                                                                                                                                                                                                                                                                                                                                                                                                                                                                                                                                                       |                                                  |                                                                                                                                                                                                                                                                                                                                                                                                                                                                                                                                                                                                                                                                                                                                                                                                                                                                                                                                                                                                                                                                                                                                                                                                                                                                                                                                                                                                                                                                                                                                                                                                                                                                                                                                                                                                                                                                                                                                                                                                                                                                                                                                |
|             | Ship calls                                                                                                                                                                                                                                                                                                                                                                            | Total 5,748 (2002)                                         | Total 11,137 (2002)                                                                                                                                                                                                                                                                                                                                                                                                                                                                                                                                                                                                                                                                                                                                                                                                                                                                                                                                                                                                                                                                                                                                                                                                                                                                                                                                                                                                                                                                                                                                                                                                                                                                                                                                                                                                                                                                                                                                                                                                                                                                                                            |                                                  | Total 1,837 (2002                                                                                                                                                                                                                                                                                                                                                                                                                                                                                                                                                                                                                                                                                                                                                                                                                                                                                                                                                                                                                                                                                                                                                                                                                                                                                                                                                                                                                                                                                                                                                                                                                                                                                                                                                                                                                                                                                                                                                                                                                                                                                                              |
|             | 1) Domestic                                                                                                                                                                                                                                                                                                                                                                           | 4,823                                                      | 9,275                                                                                                                                                                                                                                                                                                                                                                                                                                                                                                                                                                                                                                                                                                                                                                                                                                                                                                                                                                                                                                                                                                                                                                                                                                                                                                                                                                                                                                                                                                                                                                                                                                                                                                                                                                                                                                                                                                                                                                                                                                                                                                                          | 23,944                                           | 1,74                                                                                                                                                                                                                                                                                                                                                                                                                                                                                                                                                                                                                                                                                                                                                                                                                                                                                                                                                                                                                                                                                                                                                                                                                                                                                                                                                                                                                                                                                                                                                                                                                                                                                                                                                                                                                                                                                                                                                                                                                                                                                                                           |
| 7           | 2) International                                                                                                                                                                                                                                                                                                                                                                      | 925                                                        | 1,862                                                                                                                                                                                                                                                                                                                                                                                                                                                                                                                                                                                                                                                                                                                                                                                                                                                                                                                                                                                                                                                                                                                                                                                                                                                                                                                                                                                                                                                                                                                                                                                                                                                                                                                                                                                                                                                                                                                                                                                                                                                                                                                          | 600                                              | 9.                                                                                                                                                                                                                                                                                                                                                                                                                                                                                                                                                                                                                                                                                                                                                                                                                                                                                                                                                                                                                                                                                                                                                                                                                                                                                                                                                                                                                                                                                                                                                                                                                                                                                                                                                                                                                                                                                                                                                                                                                                                                                                                             |
|             |                                                                                                                                                                                                                                                                                                                                                                                       |                                                            |                                                                                                                                                                                                                                                                                                                                                                                                                                                                                                                                                                                                                                                                                                                                                                                                                                                                                                                                                                                                                                                                                                                                                                                                                                                                                                                                                                                                                                                                                                                                                                                                                                                                                                                                                                                                                                                                                                                                                                                                                                                                                                                                |                                                  |                                                                                                                                                                                                                                                                                                                                                                                                                                                                                                                                                                                                                                                                                                                                                                                                                                                                                                                                                                                                                                                                                                                                                                                                                                                                                                                                                                                                                                                                                                                                                                                                                                                                                                                                                                                                                                                                                                                                                                                                                                                                                                                                |
|             |                                                                                                                                                                                                                                                                                                                                                                                       |                                                            |                                                                                                                                                                                                                                                                                                                                                                                                                                                                                                                                                                                                                                                                                                                                                                                                                                                                                                                                                                                                                                                                                                                                                                                                                                                                                                                                                                                                                                                                                                                                                                                                                                                                                                                                                                                                                                                                                                                                                                                                                                                                                                                                |                                                  |                                                                                                                                                                                                                                                                                                                                                                                                                                                                                                                                                                                                                                                                                                                                                                                                                                                                                                                                                                                                                                                                                                                                                                                                                                                                                                                                                                                                                                                                                                                                                                                                                                                                                                                                                                                                                                                                                                                                                                                                                                                                                                                                |
| Ī           | Cargo throughput                                                                                                                                                                                                                                                                                                                                                                      | Total 6,043,661 tons (2002)                                | Total 27,619,339 tons (2002)                                                                                                                                                                                                                                                                                                                                                                                                                                                                                                                                                                                                                                                                                                                                                                                                                                                                                                                                                                                                                                                                                                                                                                                                                                                                                                                                                                                                                                                                                                                                                                                                                                                                                                                                                                                                                                                                                                                                                                                                                                                                                                   | Total 1,059,347 tons (2002)                      | Total 926,836 tons (2002                                                                                                                                                                                                                                                                                                                                                                                                                                                                                                                                                                                                                                                                                                                                                                                                                                                                                                                                                                                                                                                                                                                                                                                                                                                                                                                                                                                                                                                                                                                                                                                                                                                                                                                                                                                                                                                                                                                                                                                                                                                                                                       |
|             | (In which containers)                                                                                                                                                                                                                                                                                                                                                                 | (Total 312,908 TEUs)                                       | (Total 555,596 TEUs)                                                                                                                                                                                                                                                                                                                                                                                                                                                                                                                                                                                                                                                                                                                                                                                                                                                                                                                                                                                                                                                                                                                                                                                                                                                                                                                                                                                                                                                                                                                                                                                                                                                                                                                                                                                                                                                                                                                                                                                                                                                                                                           |                                                  | (Total 8,665 TEUs                                                                                                                                                                                                                                                                                                                                                                                                                                                                                                                                                                                                                                                                                                                                                                                                                                                                                                                                                                                                                                                                                                                                                                                                                                                                                                                                                                                                                                                                                                                                                                                                                                                                                                                                                                                                                                                                                                                                                                                                                                                                                                              |
|             | 1) Domestic                                                                                                                                                                                                                                                                                                                                                                           | 5,322,625 tons                                             | 21,577,394 tons                                                                                                                                                                                                                                                                                                                                                                                                                                                                                                                                                                                                                                                                                                                                                                                                                                                                                                                                                                                                                                                                                                                                                                                                                                                                                                                                                                                                                                                                                                                                                                                                                                                                                                                                                                                                                                                                                                                                                                                                                                                                                                                |                                                  | 786,894 tons                                                                                                                                                                                                                                                                                                                                                                                                                                                                                                                                                                                                                                                                                                                                                                                                                                                                                                                                                                                                                                                                                                                                                                                                                                                                                                                                                                                                                                                                                                                                                                                                                                                                                                                                                                                                                                                                                                                                                                                                                                                                                                                   |
| 0           |                                                                                                                                                                                                                                                                                                                                                                                       | 5,322,023 toris                                            |                                                                                                                                                                                                                                                                                                                                                                                                                                                                                                                                                                                                                                                                                                                                                                                                                                                                                                                                                                                                                                                                                                                                                                                                                                                                                                                                                                                                                                                                                                                                                                                                                                                                                                                                                                                                                                                                                                                                                                                                                                                                                                                                |                                                  |                                                                                                                                                                                                                                                                                                                                                                                                                                                                                                                                                                                                                                                                                                                                                                                                                                                                                                                                                                                                                                                                                                                                                                                                                                                                                                                                                                                                                                                                                                                                                                                                                                                                                                                                                                                                                                                                                                                                                                                                                                                                                                                                |
| 8           | (In which containers)                                                                                                                                                                                                                                                                                                                                                                 |                                                            | (555,596 TEUs)                                                                                                                                                                                                                                                                                                                                                                                                                                                                                                                                                                                                                                                                                                                                                                                                                                                                                                                                                                                                                                                                                                                                                                                                                                                                                                                                                                                                                                                                                                                                                                                                                                                                                                                                                                                                                                                                                                                                                                                                                                                                                                                 |                                                  | (8,568 TEUs                                                                                                                                                                                                                                                                                                                                                                                                                                                                                                                                                                                                                                                                                                                                                                                                                                                                                                                                                                                                                                                                                                                                                                                                                                                                                                                                                                                                                                                                                                                                                                                                                                                                                                                                                                                                                                                                                                                                                                                                                                                                                                                    |
|             | 2) International                                                                                                                                                                                                                                                                                                                                                                      | 721,036 tons                                               | 6,041,945 tons                                                                                                                                                                                                                                                                                                                                                                                                                                                                                                                                                                                                                                                                                                                                                                                                                                                                                                                                                                                                                                                                                                                                                                                                                                                                                                                                                                                                                                                                                                                                                                                                                                                                                                                                                                                                                                                                                                                                                                                                                                                                                                                 | 13,742 tons                                      | 139,942 tons                                                                                                                                                                                                                                                                                                                                                                                                                                                                                                                                                                                                                                                                                                                                                                                                                                                                                                                                                                                                                                                                                                                                                                                                                                                                                                                                                                                                                                                                                                                                                                                                                                                                                                                                                                                                                                                                                                                                                                                                                                                                                                                   |
|             | (In which containers)                                                                                                                                                                                                                                                                                                                                                                 |                                                            |                                                                                                                                                                                                                                                                                                                                                                                                                                                                                                                                                                                                                                                                                                                                                                                                                                                                                                                                                                                                                                                                                                                                                                                                                                                                                                                                                                                                                                                                                                                                                                                                                                                                                                                                                                                                                                                                                                                                                                                                                                                                                                                                |                                                  | (97 TEUs                                                                                                                                                                                                                                                                                                                                                                                                                                                                                                                                                                                                                                                                                                                                                                                                                                                                                                                                                                                                                                                                                                                                                                                                                                                                                                                                                                                                                                                                                                                                                                                                                                                                                                                                                                                                                                                                                                                                                                                                                                                                                                                       |
|             |                                                                                                                                                                                                                                                                                                                                                                                       |                                                            |                                                                                                                                                                                                                                                                                                                                                                                                                                                                                                                                                                                                                                                                                                                                                                                                                                                                                                                                                                                                                                                                                                                                                                                                                                                                                                                                                                                                                                                                                                                                                                                                                                                                                                                                                                                                                                                                                                                                                                                                                                                                                                                                |                                                  |                                                                                                                                                                                                                                                                                                                                                                                                                                                                                                                                                                                                                                                                                                                                                                                                                                                                                                                                                                                                                                                                                                                                                                                                                                                                                                                                                                                                                                                                                                                                                                                                                                                                                                                                                                                                                                                                                                                                                                                                                                                                                                                                |
|             | Kind of Cargo                                                                                                                                                                                                                                                                                                                                                                         |                                                            |                                                                                                                                                                                                                                                                                                                                                                                                                                                                                                                                                                                                                                                                                                                                                                                                                                                                                                                                                                                                                                                                                                                                                                                                                                                                                                                                                                                                                                                                                                                                                                                                                                                                                                                                                                                                                                                                                                                                                                                                                                                                                                                                |                                                  |                                                                                                                                                                                                                                                                                                                                                                                                                                                                                                                                                                                                                                                                                                                                                                                                                                                                                                                                                                                                                                                                                                                                                                                                                                                                                                                                                                                                                                                                                                                                                                                                                                                                                                                                                                                                                                                                                                                                                                                                                                                                                                                                |
|             | 1) Load                                                                                                                                                                                                                                                                                                                                                                               |                                                            |                                                                                                                                                                                                                                                                                                                                                                                                                                                                                                                                                                                                                                                                                                                                                                                                                                                                                                                                                                                                                                                                                                                                                                                                                                                                                                                                                                                                                                                                                                                                                                                                                                                                                                                                                                                                                                                                                                                                                                                                                                                                                                                                |                                                  |                                                                                                                                                                                                                                                                                                                                                                                                                                                                                                                                                                                                                                                                                                                                                                                                                                                                                                                                                                                                                                                                                                                                                                                                                                                                                                                                                                                                                                                                                                                                                                                                                                                                                                                                                                                                                                                                                                                                                                                                                                                                                                                                |
|             |                                                                                                                                                                                                                                                                                                                                                                                       | Container, GC, Furniture, Textile,                         | Container, GC                                                                                                                                                                                                                                                                                                                                                                                                                                                                                                                                                                                                                                                                                                                                                                                                                                                                                                                                                                                                                                                                                                                                                                                                                                                                                                                                                                                                                                                                                                                                                                                                                                                                                                                                                                                                                                                                                                                                                                                                                                                                                                                  | Container, GC                                    | Container, Fuel Oil                                                                                                                                                                                                                                                                                                                                                                                                                                                                                                                                                                                                                                                                                                                                                                                                                                                                                                                                                                                                                                                                                                                                                                                                                                                                                                                                                                                                                                                                                                                                                                                                                                                                                                                                                                                                                                                                                                                                                                                                                                                                                                            |
| 9           |                                                                                                                                                                                                                                                                                                                                                                                       | Plywood                                                    | Control of the Contro |                                                  | Control Contro |
|             | 2) Unload                                                                                                                                                                                                                                                                                                                                                                             |                                                            |                                                                                                                                                                                                                                                                                                                                                                                                                                                                                                                                                                                                                                                                                                                                                                                                                                                                                                                                                                                                                                                                                                                                                                                                                                                                                                                                                                                                                                                                                                                                                                                                                                                                                                                                                                                                                                                                                                                                                                                                                                                                                                                                |                                                  | Container, Fuel Oil                                                                                                                                                                                                                                                                                                                                                                                                                                                                                                                                                                                                                                                                                                                                                                                                                                                                                                                                                                                                                                                                                                                                                                                                                                                                                                                                                                                                                                                                                                                                                                                                                                                                                                                                                                                                                                                                                                                                                                                                                                                                                                            |
|             |                                                                                                                                                                                                                                                                                                                                                                                       |                                                            | Container CC                                                                                                                                                                                                                                                                                                                                                                                                                                                                                                                                                                                                                                                                                                                                                                                                                                                                                                                                                                                                                                                                                                                                                                                                                                                                                                                                                                                                                                                                                                                                                                                                                                                                                                                                                                                                                                                                                                                                                                                                                                                                                                                   | 01-1                                             |                                                                                                                                                                                                                                                                                                                                                                                                                                                                                                                                                                                                                                                                                                                                                                                                                                                                                                                                                                                                                                                                                                                                                                                                                                                                                                                                                                                                                                                                                                                                                                                                                                                                                                                                                                                                                                                                                                                                                                                                                                                                                                                                |
|             |                                                                                                                                                                                                                                                                                                                                                                                       | Container, GC, Hardware,                                   | Container, GC                                                                                                                                                                                                                                                                                                                                                                                                                                                                                                                                                                                                                                                                                                                                                                                                                                                                                                                                                                                                                                                                                                                                                                                                                                                                                                                                                                                                                                                                                                                                                                                                                                                                                                                                                                                                                                                                                                                                                                                                                                                                                                                  | Container, GC                                    |                                                                                                                                                                                                                                                                                                                                                                                                                                                                                                                                                                                                                                                                                                                                                                                                                                                                                                                                                                                                                                                                                                                                                                                                                                                                                                                                                                                                                                                                                                                                                                                                                                                                                                                                                                                                                                                                                                                                                                                                                                                                                                                                |
|             |                                                                                                                                                                                                                                                                                                                                                                                       | Chemical, Sawn Timber                                      | Container, GC                                                                                                                                                                                                                                                                                                                                                                                                                                                                                                                                                                                                                                                                                                                                                                                                                                                                                                                                                                                                                                                                                                                                                                                                                                                                                                                                                                                                                                                                                                                                                                                                                                                                                                                                                                                                                                                                                                                                                                                                                                                                                                                  | Container, GC                                    |                                                                                                                                                                                                                                                                                                                                                                                                                                                                                                                                                                                                                                                                                                                                                                                                                                                                                                                                                                                                                                                                                                                                                                                                                                                                                                                                                                                                                                                                                                                                                                                                                                                                                                                                                                                                                                                                                                                                                                                                                                                                                                                                |
|             | Cargo Handling Productivity (T/G/H)                                                                                                                                                                                                                                                                                                                                                   |                                                            | Container, GC                                                                                                                                                                                                                                                                                                                                                                                                                                                                                                                                                                                                                                                                                                                                                                                                                                                                                                                                                                                                                                                                                                                                                                                                                                                                                                                                                                                                                                                                                                                                                                                                                                                                                                                                                                                                                                                                                                                                                                                                                                                                                                                  | Container, GC                                    |                                                                                                                                                                                                                                                                                                                                                                                                                                                                                                                                                                                                                                                                                                                                                                                                                                                                                                                                                                                                                                                                                                                                                                                                                                                                                                                                                                                                                                                                                                                                                                                                                                                                                                                                                                                                                                                                                                                                                                                                                                                                                                                                |
|             | Cargo Handling Productivity (T/G/H)                                                                                                                                                                                                                                                                                                                                                   | Chemical, Sawn Timber                                      |                                                                                                                                                                                                                                                                                                                                                                                                                                                                                                                                                                                                                                                                                                                                                                                                                                                                                                                                                                                                                                                                                                                                                                                                                                                                                                                                                                                                                                                                                                                                                                                                                                                                                                                                                                                                                                                                                                                                                                                                                                                                                                                                |                                                  | 17.00                                                                                                                                                                                                                                                                                                                                                                                                                                                                                                                                                                                                                                                                                                                                                                                                                                                                                                                                                                                                                                                                                                                                                                                                                                                                                                                                                                                                                                                                                                                                                                                                                                                                                                                                                                                                                                                                                                                                                                                                                                                                                                                          |
|             | 1) General cargo                                                                                                                                                                                                                                                                                                                                                                      | Chemical, Sawn Timber                                      | 21.00                                                                                                                                                                                                                                                                                                                                                                                                                                                                                                                                                                                                                                                                                                                                                                                                                                                                                                                                                                                                                                                                                                                                                                                                                                                                                                                                                                                                                                                                                                                                                                                                                                                                                                                                                                                                                                                                                                                                                                                                                                                                                                                          | 25.00                                            | 17.00                                                                                                                                                                                                                                                                                                                                                                                                                                                                                                                                                                                                                                                                                                                                                                                                                                                                                                                                                                                                                                                                                                                                                                                                                                                                                                                                                                                                                                                                                                                                                                                                                                                                                                                                                                                                                                                                                                                                                                                                                                                                                                                          |
|             | 1) General cargo<br>2) Bagged cargo                                                                                                                                                                                                                                                                                                                                                   | Chemical, Sawn Timber  30.00  37.00                        | 21.00<br>                                                                                                                                                                                                                                                                                                                                                                                                                                                                                                                                                                                                                                                                                                                                                                                                                                                                                                                                                                                                                                                                                                                                                                                                                                                                                                                                                                                                                                                                                                                                                                                                                                                                                                                                                                                                                                                                                                                                                                                                                                                                                                                      |                                                  | 17.00<br>40.00                                                                                                                                                                                                                                                                                                                                                                                                                                                                                                                                                                                                                                                                                                                                                                                                                                                                                                                                                                                                                                                                                                                                                                                                                                                                                                                                                                                                                                                                                                                                                                                                                                                                                                                                                                                                                                                                                                                                                                                                                                                                                                                 |
| 0           | 1) General cargo 2) Bagged cargo 3) Liquid bulk cargo                                                                                                                                                                                                                                                                                                                                 | 30.00<br>37.00<br>60.70                                    | 21.00                                                                                                                                                                                                                                                                                                                                                                                                                                                                                                                                                                                                                                                                                                                                                                                                                                                                                                                                                                                                                                                                                                                                                                                                                                                                                                                                                                                                                                                                                                                                                                                                                                                                                                                                                                                                                                                                                                                                                                                                                                                                                                                          |                                                  |                                                                                                                                                                                                                                                                                                                                                                                                                                                                                                                                                                                                                                                                                                                                                                                                                                                                                                                                                                                                                                                                                                                                                                                                                                                                                                                                                                                                                                                                                                                                                                                                                                                                                                                                                                                                                                                                                                                                                                                                                                                                                                                                |
| 0           | 1) General cargo     2) Bagged cargo     3) Liquid bulk cargo     4) Dry bulk cargo                                                                                                                                                                                                                                                                                                   | Chemical, Sawn Timber  30.00  37.00                        | 21.00<br>                                                                                                                                                                                                                                                                                                                                                                                                                                                                                                                                                                                                                                                                                                                                                                                                                                                                                                                                                                                                                                                                                                                                                                                                                                                                                                                                                                                                                                                                                                                                                                                                                                                                                                                                                                                                                                                                                                                                                                                                                                                                                                                      |                                                  |                                                                                                                                                                                                                                                                                                                                                                                                                                                                                                                                                                                                                                                                                                                                                                                                                                                                                                                                                                                                                                                                                                                                                                                                                                                                                                                                                                                                                                                                                                                                                                                                                                                                                                                                                                                                                                                                                                                                                                                                                                                                                                                                |
| 0           | 1) General cargo 2) Bagged cargo 3) Liquid bulk cargo                                                                                                                                                                                                                                                                                                                                 | 30.00<br>37.00<br>60.70                                    | 21.00<br>                                                                                                                                                                                                                                                                                                                                                                                                                                                                                                                                                                                                                                                                                                                                                                                                                                                                                                                                                                                                                                                                                                                                                                                                                                                                                                                                                                                                                                                                                                                                                                                                                                                                                                                                                                                                                                                                                                                                                                                                                                                                                                                      |                                                  |                                                                                                                                                                                                                                                                                                                                                                                                                                                                                                                                                                                                                                                                                                                                                                                                                                                                                                                                                                                                                                                                                                                                                                                                                                                                                                                                                                                                                                                                                                                                                                                                                                                                                                                                                                                                                                                                                                                                                                                                                                                                                                                                |
| 0           | 1) General cargo     2) Bagged cargo     3) Liquid bulk cargo     4) Dry bulk cargo                                                                                                                                                                                                                                                                                                   | 30.00<br>37.00<br>60.70<br>77.60                           | 21.00<br>                                                                                                                                                                                                                                                                                                                                                                                                                                                                                                                                                                                                                                                                                                                                                                                                                                                                                                                                                                                                                                                                                                                                                                                                                                                                                                                                                                                                                                                                                                                                                                                                                                                                                                                                                                                                                                                                                                                                                                                                                                                                                                                      |                                                  |                                                                                                                                                                                                                                                                                                                                                                                                                                                                                                                                                                                                                                                                                                                                                                                                                                                                                                                                                                                                                                                                                                                                                                                                                                                                                                                                                                                                                                                                                                                                                                                                                                                                                                                                                                                                                                                                                                                                                                                                                                                                                                                                |
| 0           | 1) General cargo 2) Bagged cargo 3) Liquid bulk cargo 4) Dry bulk cargo 5) Container Ship's Gear                                                                                                                                                                                                                                                                                      | 30.00<br>37.00<br>60.70<br>77.60                           | 21.00<br>                                                                                                                                                                                                                                                                                                                                                                                                                                                                                                                                                                                                                                                                                                                                                                                                                                                                                                                                                                                                                                                                                                                                                                                                                                                                                                                                                                                                                                                                                                                                                                                                                                                                                                                                                                                                                                                                                                                                                                                                                                                                                                                      |                                                  |                                                                                                                                                                                                                                                                                                                                                                                                                                                                                                                                                                                                                                                                                                                                                                                                                                                                                                                                                                                                                                                                                                                                                                                                                                                                                                                                                                                                                                                                                                                                                                                                                                                                                                                                                                                                                                                                                                                                                                                                                                                                                                                                |
| 0           | 1) General cargo 2) Bagged cargo 3) Liquid bulk cargo 4) Dry bulk cargo 5) Container Ship's Gear (TEUG/H)                                                                                                                                                                                                                                                                             | 30.00<br>37.00<br>60.70<br>77.60                           | 21.00<br>                                                                                                                                                                                                                                                                                                                                                                                                                                                                                                                                                                                                                                                                                                                                                                                                                                                                                                                                                                                                                                                                                                                                                                                                                                                                                                                                                                                                                                                                                                                                                                                                                                                                                                                                                                                                                                                                                                                                                                                                                                                                                                                      |                                                  |                                                                                                                                                                                                                                                                                                                                                                                                                                                                                                                                                                                                                                                                                                                                                                                                                                                                                                                                                                                                                                                                                                                                                                                                                                                                                                                                                                                                                                                                                                                                                                                                                                                                                                                                                                                                                                                                                                                                                                                                                                                                                                                                |
| 0           | 1) General cargo 2) Bagged cargo 3) Liquid bulk cargo 4) Dry bulk cargo 5) Container Ship's Gear (TEU/G/H) 6) Container Crane (TEU/G/H) Ship Service Performance                                                                                                                                                                                                                      | 30.00<br>37.00<br>60.70<br>77.60                           | 21.00<br>18.00<br>84.60                                                                                                                                                                                                                                                                                                                                                                                                                                                                                                                                                                                                                                                                                                                                                                                                                                                                                                                                                                                                                                                                                                                                                                                                                                                                                                                                                                                                                                                                                                                                                                                                                                                                                                                                                                                                                                                                                                                                                                                                                                                                                                        |                                                  |                                                                                                                                                                                                                                                                                                                                                                                                                                                                                                                                                                                                                                                                                                                                                                                                                                                                                                                                                                                                                                                                                                                                                                                                                                                                                                                                                                                                                                                                                                                                                                                                                                                                                                                                                                                                                                                                                                                                                                                                                                                                                                                                |
| _           | 1) General cargo 2) Bagged cargo 3) Liquid bulk cargo 4) Dry bulk cargo 5) Container Ship's Gear (TEU/G/H) 6) Container Grane (TEU/G/H) Ship Service Performance 1) Waiting Time (H)                                                                                                                                                                                                  | 30.00 37.00 60.70 77.60 1.00                               | 21.00<br>18.00<br>84.60                                                                                                                                                                                                                                                                                                                                                                                                                                                                                                                                                                                                                                                                                                                                                                                                                                                                                                                                                                                                                                                                                                                                                                                                                                                                                                                                                                                                                                                                                                                                                                                                                                                                                                                                                                                                                                                                                                                                                                                                                                                                                                        | 25.00                                            | 44.00                                                                                                                                                                                                                                                                                                                                                                                                                                                                                                                                                                                                                                                                                                                                                                                                                                                                                                                                                                                                                                                                                                                                                                                                                                                                                                                                                                                                                                                                                                                                                                                                                                                                                                                                                                                                                                                                                                                                                                                                                                                                                                                          |
| _           | 1) General cargo 2) Bagged cargo 3) Liquid bulk cargo 4) Dry bulk cargo 5) Container Ship's Gear (TEU/G/H) 6) Container Crane (TEU/G/H) Ship Service Performance 1) Walting Time (H) 2) Approach Time (H)                                                                                                                                                                             | 30.00<br>37.00<br>60.70<br>77.60                           | 21.00<br>18.00<br>84.60<br>                                                                                                                                                                                                                                                                                                                                                                                                                                                                                                                                                                                                                                                                                                                                                                                                                                                                                                                                                                                                                                                                                                                                                                                                                                                                                                                                                                                                                                                                                                                                                                                                                                                                                                                                                                                                                                                                                                                                                                                                                                                                                                    | 25.00<br>                                        | 44.00<br>1.00                                                                                                                                                                                                                                                                                                                                                                                                                                                                                                                                                                                                                                                                                                                                                                                                                                                                                                                                                                                                                                                                                                                                                                                                                                                                                                                                                                                                                                                                                                                                                                                                                                                                                                                                                                                                                                                                                                                                                                                                                                                                                                                  |
|             | 1) General cargo 2) Bagged cargo 3) Liquid bulk cargo 4) Dry bulk cargo 5) Container Ship's Gear (TEU/G/H) 6) Container Crane (TEU/G/H) Ship Service Performance 1) Waiting Time (H) 2) Approach Time (H) 3) Effective Time (H)                                                                                                                                                       | 30.00<br>37.00<br>60.70<br>77.60                           | 21.00<br>18.00<br>84.60<br>                                                                                                                                                                                                                                                                                                                                                                                                                                                                                                                                                                                                                                                                                                                                                                                                                                                                                                                                                                                                                                                                                                                                                                                                                                                                                                                                                                                                                                                                                                                                                                                                                                                                                                                                                                                                                                                                                                                                                                                                                                                                                                    | 25.00<br>-<br>-<br>-<br>1.00<br>1.00<br>55.00    | 44.00<br>1.00<br>60.00                                                                                                                                                                                                                                                                                                                                                                                                                                                                                                                                                                                                                                                                                                                                                                                                                                                                                                                                                                                                                                                                                                                                                                                                                                                                                                                                                                                                                                                                                                                                                                                                                                                                                                                                                                                                                                                                                                                                                                                                                                                                                                         |
| _           | 1) General cargo 2) Bagged cargo 3) Liquid bulk cargo 4) Dry bulk cargo 5) Container Ship's Gear (TEU/G/H) 6) Container Crane (TEU/G/H) Ship Service Performance 1) Waiting Time (H) 2) Approach Time (H) 3) Effective Time (H) 4) Berthing Time (H)                                                                                                                                  | 30.00<br>37.00<br>60.70<br>77.60                           | 21.00<br>18.00<br>84.60<br>                                                                                                                                                                                                                                                                                                                                                                                                                                                                                                                                                                                                                                                                                                                                                                                                                                                                                                                                                                                                                                                                                                                                                                                                                                                                                                                                                                                                                                                                                                                                                                                                                                                                                                                                                                                                                                                                                                                                                                                                                                                                                                    | 25.00<br>                                        | 44.00<br>1.00                                                                                                                                                                                                                                                                                                                                                                                                                                                                                                                                                                                                                                                                                                                                                                                                                                                                                                                                                                                                                                                                                                                                                                                                                                                                                                                                                                                                                                                                                                                                                                                                                                                                                                                                                                                                                                                                                                                                                                                                                                                                                                                  |
| _           | 1) General cargo 2) Bagged cargo 3) Liquid bulk cargo 4) Dry bulk cargo 5) Container Ship's Gear (TEU/G/H) 6) Container Crane (TEU/G/H) Ship Service Performance 1) Waiting Time (H) 2) Approach Time (H) 3) Effective Time (H) 4) Berthing Time (H)                                                                                                                                  | 30.00<br>37.00<br>60.70<br>77.60                           | 21.00<br>18.00<br>84.60<br>                                                                                                                                                                                                                                                                                                                                                                                                                                                                                                                                                                                                                                                                                                                                                                                                                                                                                                                                                                                                                                                                                                                                                                                                                                                                                                                                                                                                                                                                                                                                                                                                                                                                                                                                                                                                                                                                                                                                                                                                                                                                                                    | 1.00<br>1.00<br>55.00<br>65.60                   | 44.00<br>1.00<br>60.00<br>112.00                                                                                                                                                                                                                                                                                                                                                                                                                                                                                                                                                                                                                                                                                                                                                                                                                                                                                                                                                                                                                                                                                                                                                                                                                                                                                                                                                                                                                                                                                                                                                                                                                                                                                                                                                                                                                                                                                                                                                                                                                                                                                               |
| 11          | 1) General cargo 2) Bagged cargo 3) Liquid bulk cargo 4) Dry bulk cargo 5) Container Ship's Gear (TEU/G/H) 6) Container Crane (TEU/G/H) 5) Service Performance 1) Waiting Time (H) 2) Approach Time (H) 3) Effective Time (H) 4) Berthing Time (H) Port Facility Utilization (%)                                                                                                      | 30.00 37.00 60.70 77.60  1.00 2.00 45.50 72.50             | 21.00<br>18.00<br>84.60<br>1.50<br>3.50<br>37.50<br>46.50                                                                                                                                                                                                                                                                                                                                                                                                                                                                                                                                                                                                                                                                                                                                                                                                                                                                                                                                                                                                                                                                                                                                                                                                                                                                                                                                                                                                                                                                                                                                                                                                                                                                                                                                                                                                                                                                                                                                                                                                                                                                      | 25.00<br>-<br>-<br>-<br>1.00<br>1.00<br>55.00    | 44.00<br>1.00<br>60.00                                                                                                                                                                                                                                                                                                                                                                                                                                                                                                                                                                                                                                                                                                                                                                                                                                                                                                                                                                                                                                                                                                                                                                                                                                                                                                                                                                                                                                                                                                                                                                                                                                                                                                                                                                                                                                                                                                                                                                                                                                                                                                         |
| 11          | 1) General cargo 2) Bagged cargo 3) Liquid bulk cargo 4) Dry bulk cargo 5) Container Ship's Gear (TEU/G/H) 6) Container Crane (TEU/G/H) 6) Container Crane (TEU/G/H) 7) Waiting Time (H) 2) Approach Time (H) 3) Effective Time (H) 4) Berthing Time (H) Port Facility Utilization (%) 1) Berth Occupancy Ratio 2) Shed Occupancy Ratio                                               | 30.00<br>37.00<br>60.70<br>77.60                           | 21.00<br>18.00<br>84.60<br>1.50<br>3.50<br>37.50<br>46.50<br>71.00<br>6.70                                                                                                                                                                                                                                                                                                                                                                                                                                                                                                                                                                                                                                                                                                                                                                                                                                                                                                                                                                                                                                                                                                                                                                                                                                                                                                                                                                                                                                                                                                                                                                                                                                                                                                                                                                                                                                                                                                                                                                                                                                                     | 1.00<br>1.00<br>55.00<br>65.60                   | 44.00<br>1.00<br>60.00<br>112.00                                                                                                                                                                                                                                                                                                                                                                                                                                                                                                                                                                                                                                                                                                                                                                                                                                                                                                                                                                                                                                                                                                                                                                                                                                                                                                                                                                                                                                                                                                                                                                                                                                                                                                                                                                                                                                                                                                                                                                                                                                                                                               |
| 11          | 1) General cargo 2) Bagged cargo 3) Liquid bulk cargo 4) Dry bulk cargo 5) Container Ship's Gear (TEU/G/H) 6) Container Crane (TEU/G/H) Ship Service Performance 1) Waiting Time (H) 2) Approach Time (H) 3) Effective Time (H) 4) Berthing Time (H) Port Facility Utilization (%)                                                                                                    | 30.00 37.00 60.70 77.60  1.00 2.00 45.50 72.50             | 21.00<br>18.00<br>84.60<br>1.50<br>3.50<br>37.50<br>46.50                                                                                                                                                                                                                                                                                                                                                                                                                                                                                                                                                                                                                                                                                                                                                                                                                                                                                                                                                                                                                                                                                                                                                                                                                                                                                                                                                                                                                                                                                                                                                                                                                                                                                                                                                                                                                                                                                                                                                                                                                                                                      | 1.00<br>1.00<br>55.00<br>65.60                   | 44.00<br>1.00<br>60.00<br>112.00                                                                                                                                                                                                                                                                                                                                                                                                                                                                                                                                                                                                                                                                                                                                                                                                                                                                                                                                                                                                                                                                                                                                                                                                                                                                                                                                                                                                                                                                                                                                                                                                                                                                                                                                                                                                                                                                                                                                                                                                                                                                                               |
| 11          | 1) General cargo 2) Bagged cargo 3) Liquid bulk cargo 4) Dry bulk cargo 5) Container Ship's Gear (TEU/G/H) 6) Container Crane (TEU/G/H) Ship Service Performance 1) Waiting Time (H) 2) Approach Time (H) 3) Effective Time (H) 4) Berthing Time (H) Port Facility Utilization (%) 1) Berth Occupancy Ratio 2) Shed Occupancy Ratio 3) Yard Occupancy Ratio                           | 30.00 37.00 60.70 77.60  1.00 2.00 45.50 72.50  47.00 9.80 | 21.00<br>18.00<br>84.60<br>1.50<br>3.50<br>37.50<br>46.50<br>71.00<br>6.70                                                                                                                                                                                                                                                                                                                                                                                                                                                                                                                                                                                                                                                                                                                                                                                                                                                                                                                                                                                                                                                                                                                                                                                                                                                                                                                                                                                                                                                                                                                                                                                                                                                                                                                                                                                                                                                                                                                                                                                                                                                     | 1.00<br>1.00<br>55.00<br>65.60                   | 44.00<br>1.00<br>60.00<br>112.00                                                                                                                                                                                                                                                                                                                                                                                                                                                                                                                                                                                                                                                                                                                                                                                                                                                                                                                                                                                                                                                                                                                                                                                                                                                                                                                                                                                                                                                                                                                                                                                                                                                                                                                                                                                                                                                                                                                                                                                                                                                                                               |
| 11          | 1) General cargo 2) Bagged cargo 3) Liquid bulk cargo 4) Dry bulk cargo 5) Container Ship's Gear (TEU/G/H) 6) Container Crane (TEU/G/H) Ship Service Performance 1) Waiting Time (H) 2) Approach Time (H) 3) Effective Time (H) 4) Berthing Time (H) Port Facility Utilization (%) 1) Berth Occupancy Ratio 2) Shed Occupancy Ratio 3) Yard Occupancy Ratio                           | 30.00 37.00 60.70 77.60  1.00 2.00 45.50 72.50  47.00 9.80 | 21.00<br>18.00<br>84.60<br>1.50<br>3.50<br>37.50<br>46.50<br>71.00<br>6.70                                                                                                                                                                                                                                                                                                                                                                                                                                                                                                                                                                                                                                                                                                                                                                                                                                                                                                                                                                                                                                                                                                                                                                                                                                                                                                                                                                                                                                                                                                                                                                                                                                                                                                                                                                                                                                                                                                                                                                                                                                                     | 1.00<br>1.00<br>55.00<br>65.60                   | 44.00<br>1.00<br>60.00<br>112.00                                                                                                                                                                                                                                                                                                                                                                                                                                                                                                                                                                                                                                                                                                                                                                                                                                                                                                                                                                                                                                                                                                                                                                                                                                                                                                                                                                                                                                                                                                                                                                                                                                                                                                                                                                                                                                                                                                                                                                                                                                                                                               |
| 11          | 1) General cargo 2) Bagged cargo 3) Liquid bulk cargo 4) Dry bulk cargo 5) Container Ship's Gear (TEU/G/H) 6) Container Crane (TEU/G/H) Ship Service Performance 1) Waiting Time (H) 2) Approach Time (H) 3) Effective Time (H) 4) Berthing Time (H) Port Facility Utilization (%) 1) Berth Occupancy Ratio 2) Shed Occupancy Ratio 3) Yard Occupancy Ratio                           | 30.00 37.00 60.70 77.60  1.00 2.00 45.50 72.50  47.00 9.80 | 21.00<br>18.00<br>84.60<br>1.50<br>3.50<br>37.50<br>46.50<br>71.00<br>6.70                                                                                                                                                                                                                                                                                                                                                                                                                                                                                                                                                                                                                                                                                                                                                                                                                                                                                                                                                                                                                                                                                                                                                                                                                                                                                                                                                                                                                                                                                                                                                                                                                                                                                                                                                                                                                                                                                                                                                                                                                                                     | 1.00<br>1.00<br>55.00<br>65.60                   | 44.00<br>1.00<br>60.00<br>112.00<br>82.00<br>                                                                                                                                                                                                                                                                                                                                                                                                                                                                                                                                                                                                                                                                                                                                                                                                                                                                                                                                                                                                                                                                                                                                                                                                                                                                                                                                                                                                                                                                                                                                                                                                                                                                                                                                                                                                                                                                                                                                                                                                                                                                                  |
| 11          | 1) General cargo 2) Bagged cargo 3) Liquid bulk cargo 4) Dry bulk cargo 5) Container Ship's Gear (TEU/G/H) 6) Container Crane (TEU/G/H) 6) Container Crane (TEU/G/H) 2) Approach Time (H) 2) Approach Time (H) 3) Effective Time (H)* 4) Berthing Time (H) Port Facility Utilization (%) 1) Berth Occupancy Ratio 2) Shed Occupancy Ratio Max. Size of vessel                         | 1.00<br>2.00<br>45.50<br>72.50<br>47.00<br>9.80            | 21.00<br>18.00<br>84.60<br>1.50<br>3.50<br>37.50<br>46.50<br>71.00<br>6.70                                                                                                                                                                                                                                                                                                                                                                                                                                                                                                                                                                                                                                                                                                                                                                                                                                                                                                                                                                                                                                                                                                                                                                                                                                                                                                                                                                                                                                                                                                                                                                                                                                                                                                                                                                                                                                                                                                                                                                                                                                                     | 25.00<br>1.00<br>1.00<br>55.00<br>65.60          | 44.00<br>1.00<br>60.00<br>112.00<br>82.00<br>Usually 5,000 to 10,000 DWT vessel calls. Max size ever called 12,000 DWT with 9m.                                                                                                                                                                                                                                                                                                                                                                                                                                                                                                                                                                                                                                                                                                                                                                                                                                                                                                                                                                                                                                                                                                                                                                                                                                                                                                                                                                                                                                                                                                                                                                                                                                                                                                                                                                                                                                                                                                                                                                                                |
| 11          | 1) General cargo 2) Bagged cargo 3) Liquid bulk cargo 4) Dry bulk cargo 5) Container Ship's Gear (TEU/G/H) 6) Container Crane (TEU/G/H) Ship Service Performance 1) Waiting Time (H) 2) Approach Time (H) 3) Effective Time (H) 4) Berthing Time (H) Port Facility Utilization (%) 1) Berth Occupancy Ratio 2) Shed Occupancy Ratio 3) Yard Occupancy Ratio                           | 30.00 37.00 60.70 77.60  1.00 2.00 45.50 72.50  47.00 9.80 | 21.00<br>18.00<br>84.60<br>1.50<br>3.50<br>37.50<br>46.50<br>71.00<br>6.70                                                                                                                                                                                                                                                                                                                                                                                                                                                                                                                                                                                                                                                                                                                                                                                                                                                                                                                                                                                                                                                                                                                                                                                                                                                                                                                                                                                                                                                                                                                                                                                                                                                                                                                                                                                                                                                                                                                                                                                                                                                     | 25.00<br>1.00<br>1.00<br>55.00<br>65.60          | 44.00<br>1.00<br>60.00<br>112.00<br>82.00<br>Usually 5,000 to 10,000 DWT<br>vessel calls. Max size ever called                                                                                                                                                                                                                                                                                                                                                                                                                                                                                                                                                                                                                                                                                                                                                                                                                                                                                                                                                                                                                                                                                                                                                                                                                                                                                                                                                                                                                                                                                                                                                                                                                                                                                                                                                                                                                                                                                                                                                                                                                 |
| 11          | 1) General cargo 2) Bagged cargo 3) Liquid bulk cargo 4) Dry bulk cargo 5) Container Ship's Gear (TEU/G/H) 6) Container Crane (TEU/G/H) 6) Container Crane (TEU/G/H) 2) Approach Time (H) 2) Approach Time (H) 3) Effective Time (H)* 4) Berthing Time (H) Port Facility Utilization (%) 1) Berth Occupancy Ratio 2) Shed Occupancy Ratio Max. Size of vessel                         | 30.00                                                      | 21.00<br>18.00<br>84.60<br>1.50<br>3.50<br>37.50<br>46.50<br>71.00<br>6.70                                                                                                                                                                                                                                                                                                                                                                                                                                                                                                                                                                                                                                                                                                                                                                                                                                                                                                                                                                                                                                                                                                                                                                                                                                                                                                                                                                                                                                                                                                                                                                                                                                                                                                                                                                                                                                                                                                                                                                                                                                                     | 25.00<br>1.00<br>1.00<br>55.00<br>65.60          | 44.00<br>1.00<br>60.00<br>112.00<br>82.00<br>Usually 5,000 to 10,000 DWT vessel calls. Max size ever called 12,000 DWT with 9m.                                                                                                                                                                                                                                                                                                                                                                                                                                                                                                                                                                                                                                                                                                                                                                                                                                                                                                                                                                                                                                                                                                                                                                                                                                                                                                                                                                                                                                                                                                                                                                                                                                                                                                                                                                                                                                                                                                                                                                                                |
| 112         | 1) General cargo 2) Bagged cargo 3) Liquid bulk cargo 4) Dry bulk cargo 5) Container Ship's Gear (TEU/G/H) 6) Container Crane (TEU/G/H) 6) Container Crane (TEU/G/H) 2) Approach Time (H) 2) Approach Time (H) 3) Effective Time (H)* 4) Berthing Time (H) Port Facility Utilization (%) 1) Berth Occupancy Ratio 2) Shed Occupancy Ratio 3) Yard Occupancy Ratio Max. Size of vessel | 30.00                                                      | 21.00<br>18.00<br>84.60<br>1.50<br>3.50<br>37.50<br>46.50<br>71.00<br>6.70                                                                                                                                                                                                                                                                                                                                                                                                                                                                                                                                                                                                                                                                                                                                                                                                                                                                                                                                                                                                                                                                                                                                                                                                                                                                                                                                                                                                                                                                                                                                                                                                                                                                                                                                                                                                                                                                                                                                                                                                                                                     | 25.00<br>1.00<br>1.00<br>55.00<br>65.60          | 44.00<br>1.00<br>60.00<br>112.00<br>82.00<br>Usually 5,000 to 10,000 DWT vessel calls. Max size ever called 12,000 DWT with 9m.                                                                                                                                                                                                                                                                                                                                                                                                                                                                                                                                                                                                                                                                                                                                                                                                                                                                                                                                                                                                                                                                                                                                                                                                                                                                                                                                                                                                                                                                                                                                                                                                                                                                                                                                                                                                                                                                                                                                                                                                |
| 2 3         | 1) General cargo 2) Bagged cargo 3) Liquid bulk cargo 4) Dry bulk cargo 5) Container Ship's Gear (TEU/G/H) 6) Container Crane (TEU/G/H) 6) Container Crane (TEU/G/H) 2) Approach Time (H) 2) Approach Time (H) 3) Effective Time (H)* 4) Berthing Time (H) Port Facility Utilization (%) 1) Berth Occupancy Ratio 2) Shed Occupancy Ratio 3) Yard Occupancy Ratio Max. Size of vessel | 30.00                                                      | 21.00<br>18.00<br>84.60<br>1.50<br>3.50<br>37.50<br>46.50<br>71.00<br>6.70                                                                                                                                                                                                                                                                                                                                                                                                                                                                                                                                                                                                                                                                                                                                                                                                                                                                                                                                                                                                                                                                                                                                                                                                                                                                                                                                                                                                                                                                                                                                                                                                                                                                                                                                                                                                                                                                                                                                                                                                                                                     | 25.00<br>1.00<br>1.00<br>55.00<br>65.60          | 44.00<br>1.00<br>60.00<br>112.00<br>82.00<br>Usually 5,000 to 10,000 DWT vessel calls. Max size ever called 12,000 DWT with 9m.                                                                                                                                                                                                                                                                                                                                                                                                                                                                                                                                                                                                                                                                                                                                                                                                                                                                                                                                                                                                                                                                                                                                                                                                                                                                                                                                                                                                                                                                                                                                                                                                                                                                                                                                                                                                                                                                                                                                                                                                |
| 2 3         | 1) General cargo 2) Bagged cargo 3) Liquid bulk cargo 4) Dry bulk cargo 5) Container Ship's Gear (TEU/G/H) 6) Container Crane (TEU/G/H) 6) Container Crane (TEU/G/H) 2) Approach Time (H) 2) Approach Time (H) 3) Effective Time (H)* 4) Berthing Time (H) Port Facility Utilization (%) 1) Berth Occupancy Ratio 2) Shed Occupancy Ratio 3) Yard Occupancy Ratio Max. Size of vessel | 30.00                                                      | 21.00<br>18.00<br>84.60<br>1.50<br>3.50<br>37.50<br>46.50<br>71.00<br>6.70                                                                                                                                                                                                                                                                                                                                                                                                                                                                                                                                                                                                                                                                                                                                                                                                                                                                                                                                                                                                                                                                                                                                                                                                                                                                                                                                                                                                                                                                                                                                                                                                                                                                                                                                                                                                                                                                                                                                                                                                                                                     | 25.00<br>1.00<br>1.00<br>55.00<br>65.60          | 44.00<br>1.00<br>60.00<br>112.00<br>82.00<br>Usually 5,000 to 10,000 DWT vessel calls. Max size ever called 12,000 DWT with 9m.                                                                                                                                                                                                                                                                                                                                                                                                                                                                                                                                                                                                                                                                                                                                                                                                                                                                                                                                                                                                                                                                                                                                                                                                                                                                                                                                                                                                                                                                                                                                                                                                                                                                                                                                                                                                                                                                                                                                                                                                |
| 112         | 1) General cargo 2) Bagged cargo 3) Liquid bulk cargo 4) Dry bulk cargo 5) Container Ship's Gear (TEU/G/H) 6) Container Crane (TEU/G/H) 6) Container Crane (TEU/G/H) 2) Approach Time (H) 2) Approach Time (H) 3) Effective Time (H)* 4) Berthing Time (H) Port Facility Utilization (%) 1) Berth Occupancy Ratio 2) Shed Occupancy Ratio 3) Yard Occupancy Ratio Max. Size of vessel | 30.00                                                      | 21.00<br>18.00<br>84.60<br>1.50<br>3.50<br>37.50<br>46.50<br>71.00<br>6.70                                                                                                                                                                                                                                                                                                                                                                                                                                                                                                                                                                                                                                                                                                                                                                                                                                                                                                                                                                                                                                                                                                                                                                                                                                                                                                                                                                                                                                                                                                                                                                                                                                                                                                                                                                                                                                                                                                                                                                                                                                                     | 25.00<br>1.00<br>1.00<br>55.00<br>65.60          | 44.00<br>1.00<br>60.00<br>112.00<br>82.00<br>Usually 5,000 to 10,000 DWT vessel calls. Max size ever called 12,000 DWT with 9m.                                                                                                                                                                                                                                                                                                                                                                                                                                                                                                                                                                                                                                                                                                                                                                                                                                                                                                                                                                                                                                                                                                                                                                                                                                                                                                                                                                                                                                                                                                                                                                                                                                                                                                                                                                                                                                                                                                                                                                                                |
| 111 112 113 | 1) General cargo 2) Bagged cargo 3) Liquid bulk cargo 4) Dry bulk cargo 5) Container Ship's Gear (TEU/G/H) 6) Container Crane (TEU/G/H) 6) Container Crane (TEU/G/H) 2) Approach Time (H) 2) Approach Time (H) 3) Effective Time (H)* 4) Berthing Time (H) Port Facility Utilization (%) 1) Berth Occupancy Ratio 2) Shed Occupancy Ratio 3) Yard Occupancy Ratio Max. Size of vessel | 30.00                                                      | 21.00<br>18.00<br>84.60<br>1.50<br>3.50<br>37.50<br>46.50<br>71.00<br>6.70                                                                                                                                                                                                                                                                                                                                                                                                                                                                                                                                                                                                                                                                                                                                                                                                                                                                                                                                                                                                                                                                                                                                                                                                                                                                                                                                                                                                                                                                                                                                                                                                                                                                                                                                                                                                                                                                                                                                                                                                                                                     | 25.00<br>1.00<br>1.00<br>55.00<br>65.60<br>57.00 | 44.00 1.00 60.00 112.00 82.00  Usually 5,000 to 10,000 DWT vessel calls. Max size ever called 12,000 DWT with 9m.  No tug boat is available.                                                                                                                                                                                                                                                                                                                                                                                                                                                                                                                                                                                                                                                                                                                                                                                                                                                                                                                                                                                                                                                                                                                                                                                                                                                                                                                                                                                                                                                                                                                                                                                                                                                                                                                                                                                                                                                                                                                                                                                   |
| 11 12 13    | 1) General cargo 2) Bagged cargo 3) Liquid bulk cargo 4) Dry bulk cargo 5) Container Ship's Gear (TEU/G/H) 6) Container Crane (TEU/G/H) 6) Container Crane (TEU/G/H) 2) Approach Time (H) 2) Approach Time (H) 3) Effective Time (H) 4) Berthing Time (H) Port Facility Utilization (%) 1) Berth Occupancy Ratio 2) Shed Occupancy Ratio Max. Size of vessel  Present Issues          | 30.00                                                      | 21.00<br>18.00<br>84.60<br>1.50<br>3.50<br>37.50<br>46.50<br>71.00<br>6.70                                                                                                                                                                                                                                                                                                                                                                                                                                                                                                                                                                                                                                                                                                                                                                                                                                                                                                                                                                                                                                                                                                                                                                                                                                                                                                                                                                                                                                                                                                                                                                                                                                                                                                                                                                                                                                                                                                                                                                                                                                                     | 25.00  1.00 1.00 55.00 65.60  57.00              | 44.00<br>1.00<br>60.00<br>112.00<br>82.00<br>Usually 5,000 to 10,000 DWT vessel calls. Max size ever called 12,000 DWT with 9m.<br>No tug boat is available.                                                                                                                                                                                                                                                                                                                                                                                                                                                                                                                                                                                                                                                                                                                                                                                                                                                                                                                                                                                                                                                                                                                                                                                                                                                                                                                                                                                                                                                                                                                                                                                                                                                                                                                                                                                                                                                                                                                                                                   |
| 111         | 1) General cargo 2) Bagged cargo 3) Liquid bulk cargo 4) Dry bulk cargo 5) Container Ship's Gear (TEU/G/H) 6) Container Crane (TEU/G/H) 6) Container Crane (TEU/G/H) 2) Approach Time (H) 2) Approach Time (H) 3) Effective Time (H) 4) Berthing Time (H) Port Facility Utilization (%) 1) Berth Occupancy Ratio 2) Shed Occupancy Ratio Max. Size of vessel  Present Issues          | 30.00                                                      | 21.00<br>18.00<br>84.60<br>1.50<br>3.50<br>37.50<br>46.50<br>71.00<br>6.70                                                                                                                                                                                                                                                                                                                                                                                                                                                                                                                                                                                                                                                                                                                                                                                                                                                                                                                                                                                                                                                                                                                                                                                                                                                                                                                                                                                                                                                                                                                                                                                                                                                                                                                                                                                                                                                                                                                                                                                                                                                     | 25.00<br>1.00<br>1.00<br>55.00<br>65.60<br>57.00 | 44.00 1.00 60.00 112.00 82.00  Usually 5,000 to 10,000 DWT vessel calls. Max size ever called 12,000 DWT with 9m.  No tug boat is available.                                                                                                                                                                                                                                                                                                                                                                                                                                                                                                                                                                                                                                                                                                                                                                                                                                                                                                                                                                                                                                                                                                                                                                                                                                                                                                                                                                                                                                                                                                                                                                                                                                                                                                                                                                                                                                                                                                                                                                                   |