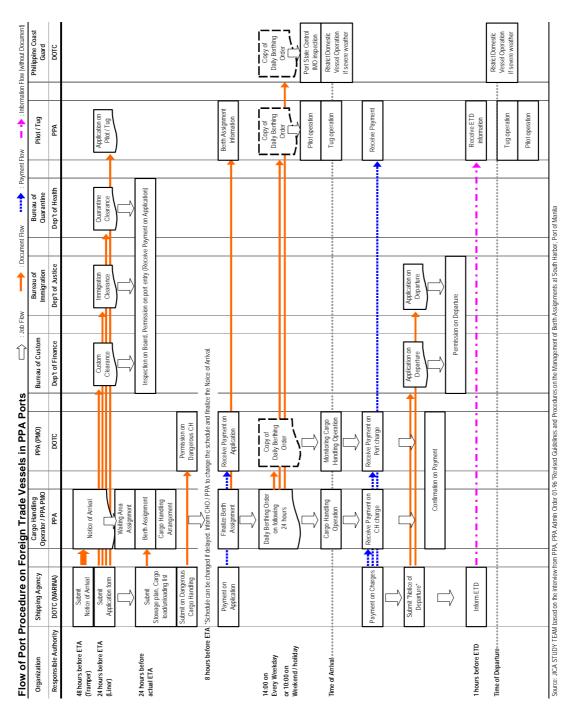

Cargo Information          |                      |                       |               |                        |                         |              |
| Landing Permission         |                      |                       |               |                        |                         |              |
| Dangerous Goods            |                      |                       |               |                        |                         |              |
| Berth Facility             |                      |                       |               |                        |                         |              |
| Night Entrance to Port     |                      |                       |               |                        |                         |              |



Figure A14.4.1 Flow of Port Procedure on Foreign Trade Vessels in PPA Ports



Source: PPA Port Rules and Regulations 2001

Figure A14.4.2 Process Flow for Inbound and Outbound Cargo

# Appendix 14.4.2 CPA Ports

## (1) Port Related Documents Required to Enter in CPA Ports

Required documents are shown in Table A14.4.2 and all documents are submitted by paper-based

Table A14.4.2 Required Documents and Relevant Organizations in CPA Port Procedures

= can be carried out electronically = paper documents must be submitted

| Organization               | Customs              | Immigration<br>Bureau | Harbor Master | Port/Harbor<br>Manager | Quarantine<br>Station   | Fire Station |
|----------------------------|----------------------|-----------------------|---------------|-------------------