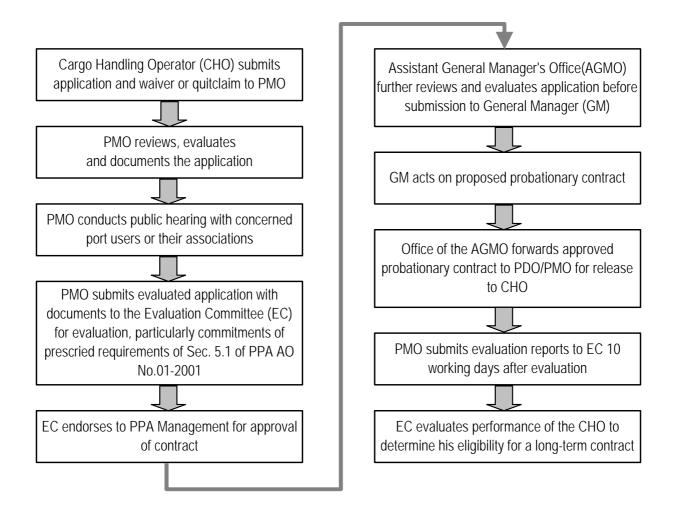

basis for the evaluation.
- f) The Evaluation Committee shall immediately inform the operator or any adverse findings giving in thirty (30) days within which to rectify them, otherwise, the contract shall be revoked or terminated. In such case, the Authority shall takeover the cargo handling services and a public bidding shall be conducted to select a new operator.
- g) During the validity of the long-term contract, the Authority shall exercise its visitorial

powers to determine compliance by the operator or its contractual commitments and obligations to ensure contractual commitments and PPA rules and regulations shall cause the cancellation of his contract. In this event, PPA shall notify the concerned contractor of such failure and consequently take over the management and operation.



Source: PPA Port Rules and Regulations 2001

Figure A14.2.1 Flow chart of Issuance on Probationary Contract (2 years)



Source: PPA Port Rules and Regulations 2001

Figure A14.2.2 Flow chart on Issuance of a Long-term Contract

## Appendix 14.2.3 CPA Cargo Handling Contract

CPA Administrative Order NO.03-98, "POLICY GUIDELINES AND GENERAL CONDITION FOR THE MANAGEMENT AND OPERATION OF CARGO-HANDLING SERVICES", is the guideline on the contract for cargo handling in CPA ports. The policy and the abstract of the guideline are as follows;

## (1) Declaration of Policy

## 1) Grant of cargo-handling Permit/Contract, Financial and Performance Audit

As a general rule, permits/contracts for the management and operation of cargo-handling services in all government ports within the jurisdiction