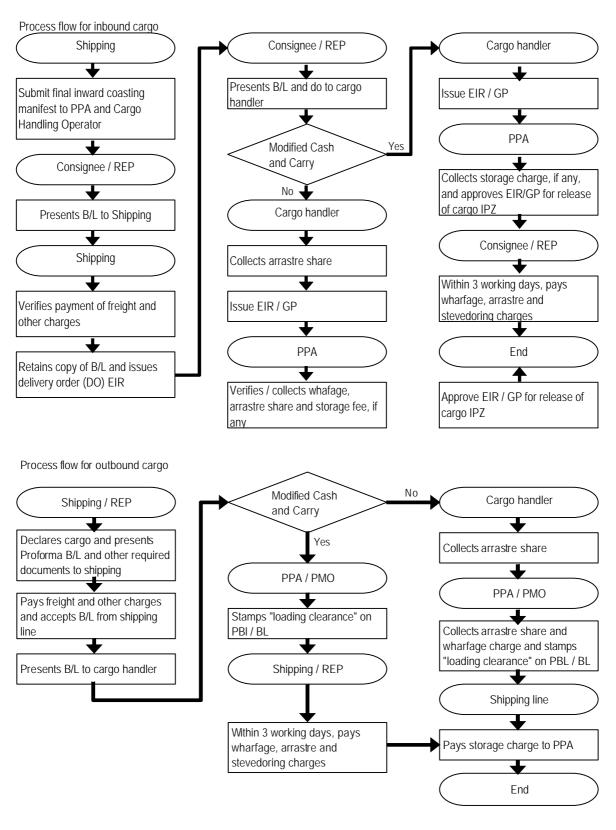

# Appendix 11.2.1 List of RO/RO Ferry Service Routes for Mobility Enhancement (2009)

| 4th         Nan Verment Fred         3,000         145           4th         Nan Verment Fred         1,574         1,674           4th         Pohiloconic (2 Rummpys)         1,573         1,674           4th         Pohiloconic (2 Rummpys)         2,787         1,674           4th         Pohiloconic (2 Rummpys)         2,787         1,674           4th         Pohiloconic (2 Rummpys)         7,574         1,674           1th         Pohiloconic (1 Rummpys)         7,574         1,674           1th <th>RO/RO Ferry Service Route</th> <th>Name of Port</th> <th>Name of<br/>Province/<br/>City</th> <th>Name of<br/>Municipality</th> <th>ı of<br/>lity</th> <th>Income<br/>classification of<br/>Municipality</th> <th>Name of<br/>Barangay</th> <th>Population of<br/>Barangay<br/>(2000)</th> <th>Name of F<br/>Remote Is.</th> <th>Population<br/>of<br/>Remote Is.</th> <th>Existing E<br/>RO/RO<br/>(2001)</th> <th>Existing RO/RO<br/>Ferry Route<br/>(2001)</th> <th>Distance of<br/>Route (km)</th> <th>Road<br/>Access<br/>Condition</th> <th>Remarks</th>                                                                                                                                                                                                                                                                                                                                        | RO/RO Ferry Service Route                                                                                                                                                                                                                                                                                                                                                                                                                                                                                                                                                                                                                                                                                                                                                                                                                                                                                                                                                                                                                                                                                                                                                                                                                                                                                                                                                                                                                                                                                                                                                                                                                                                                                                                                                                                                                                                                                                                                                                                                                                                                                                      | Name of Port                | Name of<br>Province/<br>City | Name of<br>Municipality | ı of<br>lity | Income<br>classification of<br>Municipality | Name of<br>Barangay      | Population of<br>Barangay<br>(2000) | Name of F<br>Remote Is. | Population<br>of<br>Remote Is. | Existing E<br>RO/RO<br>(2001) | Existing RO/RO<br>Ferry Route<br>(2001) | Distance of<br>Route (km) | Road<br>Access<br>Condition | Remarks     |
|------------------------------------------------------------------------------------------------------------------------------------------------------------------------------------------------------------------------------------------------------------------------------------------------------------------------------------------------------------------------------------------------------------------------------------------------------------------------------------------------------------------------------------------------------------------------------------------------------------------------------------------------------------------------------------------------------------------------------------------------------------------------------------------------------------------------------------------------------------------------------------------------------------------------------------------------------------------------------------------------------------------------------------------------------------------------------------------------------------------------------------------------------------------------------------------------------------------------------------------------------------------------------------------------------------------------------------------------------------------------------------------------------------------------------------------------------------------------------------------------------------------------------------------------------------------------------------------------------------------------------------------------------------------------------------------------------------------------------------------------------------------------------------------------------------------------------------------------------------------------------------------------------------------------------------------------------------------------------------------------------------------------------------------------------------------------------------------------------------------------------|--------------------------------------------------------------------------------------------------------------------------------------------------------------------------------------------------------------------------------------------------------------------------------------------------------------------------------------------------------------------------------------------------------------------------------------------------------------------------------------------------------------------------------------------------------------------------------------------------------------------------------------------------------------------------------------------------------------------------------------------------------------------------------------------------------------------------------------------------------------------------------------------------------------------------------------------------------------------------------------------------------------------------------------------------------------------------------------------------------------------------------------------------------------------------------------------------------------------------------------------------------------------------------------------------------------------------------------------------------------------------------------------------------------------------------------------------------------------------------------------------------------------------------------------------------------------------------------------------------------------------------------------------------------------------------------------------------------------------------------------------------------------------------------------------------------------------------------------------------------------------------------------------------------------------------------------------------------------------------------------------------------------------------------------------------------------------------------------------------------------------------|-----------------------------|------------------------------|-------------------------|--------------|---------------------------------------------|--------------------------|-------------------------------------|-------------------------|--------------------------------|-------------------------------|-----------------------------------------|---------------------------|-----------------------------|-------------|
| Delication by Apple   Apple  | 1 San Vicente (Sta. Ana) - Macona                                                                                                                                                                                                                                                                                                                                                                                                                                                                                                                                                                                                                                                                                                                                                                                                                                                                                                                                                                                                                                                                                                                                                                                                                                                                                                                                                                                                                                                                                                                                                                                                                                                                                                                                                                                                                                                                                                                                                                                                                                                                                              | Š                           | Cagayan                      | Sta. Ana                | 21,612       | 4th                                         | San Vicente (Fort)       | 3,009                               |                         |                                |                               |                                         | H                         |                             |             |
| The classes feel   State   S | - Palanan - Dilasag - Casiguran                                                                                                                                                                                                                                                                                                                                                                                                                                                                                                                                                                                                                                                                                                                                                                                                                                                                                                                                                                                                                                                                                                                                                                                                                                                                                                                                                                                                                                                                                                                                                                                                                                                                                                                                                                                                                                                                                                                                                                                                                                                                                                |                             |                              | Maconacon               | 3,721        |                                             | Poblacion (3 Barangays)  | 1,277                               |                         |                                |                               |                                         | 20                        |                             |             |
| The control by the  | - Baler - Dingalan - Real                                                                                                                                                                                                                                                                                                                                                                                                                                                                                                                                                                                                                                                                                                                                                                                                                                                                                                                                                                                                                                                                                                                                                                                                                                                                                                                                                                                                                                                                                                                                                                                                                                                                                                                                                                                                                                                                                                                                                                                                                                                                                                      |                             |                              | Palanan                 | 15,317       |                                             | Maligaya                 | 1,634                               |                         |                                |                               |                                         | 105                       |                             |             |
| Control (1997)   Cont |                                                                                                                                                                                                                                                                                                                                                                                                                                                                                                                                                                                                                                                                                                                                                                                                                                                                                                                                                                                                                                                                                                                                                                                                                                                                                                                                                                                                                                                                                                                                                                                                                                                                                                                                                                                                                                                                                                                                                                                                                                                                                                                                | Cociminan                   |                              | Diidsag                 | 21.450       |                                             | Pibacong                 |                                     | 1                       |                                |                               |                                         | 000                       | .                           |             |
| Mail Care Topic   Mail Mail Care Topic   Mail  |                                                                                                                                                                                                                                                                                                                                                                                                                                                                                                                                                                                                                                                                                                                                                                                                                                                                                                                                                                                                                                                                                                                                                                                                                                                                                                                                                                                                                                                                                                                                                                                                                                                                                                                                                                                                                                                                                                                                                                                                                                                                                                                                | Baler                       |                              | Baler                   | 29.923       |                                             | Poblacion (5 Barangays)  |                                     |                         |                                |                               |                                         | 9 05                      |                             |             |
| Control Cyt   Control Cyt   Control Cyt   Cyt  |                                                                                                                                                                                                                                                                                                                                                                                                                                                                                                                                                                                                                                                                                                                                                                                                                                                                                                                                                                                                                                                                                                                                                                                                                                                                                                                                                                                                                                                                                                                                                                                                                                                                                                                                                                                                                                                                                                                                                                                                                                                                                                                                | Dingalan                    |                              | Dingalan                | 20,157       |                                             | Poblacion                |                                     |                         |                                |                               |                                         | 115                       |                             |             |
|                                                                                                                                                                                                                                                                                                                                                                                                                                                                                                                                                                                                                                                                                                                                                                                                                                                                                                                                                                                                                                                                                                                                                                                                                                                                                                                                                                                                                                                                                                                                                                                                                                                                                                                                                                                                                                                                                                                                                                                                                                                                                                                              |                                                                                                                                                                                                                                                                                                                                                                                                                                                                                                                                                                                                                                                                                                                                                                                                                                                                                                                                                                                                                                                                                                                                                                                                                                                                                                                                                                                                                                                                                                                                                                                                                                                                                                                                                                                                                                                                                                                                                                                                                                                                                                                                | Real (PPA)                  |                              | Real                    | 30,684       |                                             | Poblacion (2 Barangays)  |                                     |                         |                                |                               |                                         |                           |                             |             |
| Particle   Particle  | 2 Manila - Coron - Taytay                                                                                                                                                                                                                                                                                                                                                                                                                                                                                                                                                                                                                                                                                                                                                                                                                                                                                                                                                                                                                                                                                                                                                                                                                                                                                                                                                                                                                                                                                                                                                                                                                                                                                                                                                                                                                                                                                                                                                                                                                                                                                                      | Manila-North Harbor (PPA)   | NCR                          | Tondo                   | 590,307      |                                             | 12 Barangays             | 72,159                              |                         | 1                              |                               |                                         | 380                       |                             |             |
| Control of National Physics   Cont |                                                                                                                                                                                                                                                                                                                                                                                                                                                                                                                                                                                                                                                                                                                                                                                                                                                                                                                                                                                                                                                                                                                                                                                                                                                                                                                                                                                                                                                                                                                                                                                                                                                                                                                                                                                                                                                                                                                                                                                                                                                                                                                                | Coron (PPA)                 | Palawan                      | Coron                   | 32,243       |                                             | Poblacion (6 Barangays)  | 7,474                               | Busnanga                | 38,074                         |                               |                                         | 205                       |                             |             |
| Control to National Cont |                                                                                                                                                                                                                                                                                                                                                                                                                                                                                                                                                                                                                                                                                                                                                                                                                                                                                                                                                                                                                                                                                                                                                                                                                                                                                                                                                                                                                                                                                                                                                                                                                                                                                                                                                                                                                                                                                                                                                                                                                                                                                                                                | Taytay                      | Palawan                      | Taytay                  | 53,657       |                                             | Poblacion                | 6,612                               |                         |                                |                               |                                         |                           |                             |             |
| State   Control Processor   Control Processo | 3 Lucena City - Mogpog                                                                                                                                                                                                                                                                                                                                                                                                                                                                                                                                                                                                                                                                                                                                                                                                                                                                                                                                                                                                                                                                                                                                                                                                                                                                                                                                                                                                                                                                                                                                                                                                                                                                                                                                                                                                                                                                                                                                                                                                                                                                                                         | Lucena (PPA)                | Lucena City                  | Lucena City             | 31 330       |                                             | Dalahican                | 17,283                              |                         |                                |                               |                                         | 20                        |                             |             |
| Note   Control   Final Physics   Note   Control   Note  | A Lucena City - Remblon                                                                                                                                                                                                                                                                                                                                                                                                                                                                                                                                                                                                                                                                                                                                                                                                                                                                                                                                                                                                                                                                                                                                                                                                                                                                                                                                                                                                                                                                                                                                                                                                                                                                                                                                                                                                                                                                                                                                                                                                                                                                                                        | Jucona (PPA)                | Incens City                  | . C                     | 196,025      | Ī                                           | Dalahican                | 3,039                               | 1                       |                                |                               |                                         | 185                       |                             |             |
| Control by Nathern                                                                                                                                                                                                                                                                                                                                                                                                                                                                                                                                                                                                                                                                                                                                                                                                                                                                                                                                                                                                                                                                                                                                                                                                                                                                                                                                                                                                                                                                                                                                                                                                                                                                                                                                                                                                                                                                                                                                                                                                                                                                                                           | + Eucena City - Nomoron                                                                                                                                                                                                                                                                                                                                                                                                                                                                                                                                                                                                                                                                                                                                                                                                                                                                                                                                                                                                                                                                                                                                                                                                                                                                                                                                                                                                                                                                                                                                                                                                                                                                                                                                                                                                                                                                                                                                                                                                                                                                                                        | Romblon (PPA)               | Romblon                      | Romblon                 | 36.612       |                                             | Poblacion (4 Barangays)  | 4.841                               |                         |                                |                               |                                         | 6                         |                             |             |
| State   Control Color   Control Color   Colo | 5 Lucena City - Masbate                                                                                                                                                                                                                                                                                                                                                                                                                                                                                                                                                                                                                                                                                                                                                                                                                                                                                                                                                                                                                                                                                                                                                                                                                                                                                                                                                                                                                                                                                                                                                                                                                                                                                                                                                                                                                                                                                                                                                                                                                                                                                                        | Lucena (PPA)                | Lucena City                  | Lucena City             | 196,075      |                                             | ) Jalahican              | 17,283                              |                         |                                |                               |                                         | 280                       |                             |             |
| State   Front Color   Residence   Physical Color   Phys |                                                                                                                                                                                                                                                                                                                                                                                                                                                                                                                                                                                                                                                                                                                                                                                                                                                                                                                                                                                                                                                                                                                                                                                                                                                                                                                                                                                                                                                                                                                                                                                                                                                                                                                                                                                                                                                                                                                                                                                                                                                                                                                                | Masbate (PPA)               | Masbate                      | Masbate (Capital)       | 71,441       |                                             | Poblacion (4 Barangays)  | 9,864                               |                         |                                |                               |                                         |                           |                             |             |
| March   Page   March   Page   March   March  |                                                                                                                                                                                                                                                                                                                                                                                                                                                                                                                                                                                                                                                                                                                                                                                                                                                                                                                                                                                                                                                                                                                                                                                                                                                                                                                                                                                                                                                                                                                                                                                                                                                                                                                                                                                                                                                                                                                                                                                                                                                                                                                                | Batangas (PPA)              |                              | Batangas City           | 247,588      |                                             | Sta. Clara               | 10,351                              |                         |                                |                               |                                         | 30                        |                             |             |
| State   Control   Contro |                                                                                                                                                                                                                                                                                                                                                                                                                                                                                                                                                                                                                                                                                                                                                                                                                                                                                                                                                                                                                                                                                                                                                                                                                                                                                                                                                                                                                                                                                                                                                                                                                                                                                                                                                                                                                                                                                                                                                                                                                                                                                                                                | Balatero                    |                              | Puerto Galera           | 21,925       |                                             | Balatero                 | 3,210                               |                         |                                |                               |                                         |                           |                             |             |
| Brigary - North                                                                                                                                                                                                                                                                                                                                                                                                                                                                                                                                                                                                                                                                                                                                                                                                                                                                                                                                                                                                                                                                                                                                                                                                                                                                                                                                                                                                                                                                                                                                                                                                                                                                                                                                                                                                                                                                                                                                                                                                                                                                                                              | 7 Batangas - Abra de Ilog                                                                                                                                                                                                                                                                                                                                                                                                                                                                                                                                                                                                                                                                                                                                                                                                                                                                                                                                                                                                                                                                                                                                                                                                                                                                                                                                                                                                                                                                                                                                                                                                                                                                                                                                                                                                                                                                                                                                                                                                                                                                                                      | Batangas (PPA)              |                              | Batangas City           | 247,588      |                                             | Sta. Clara               | 10,351                              |                         |                                |                               |                                         | 45                        |                             |             |
| State of State o                      |                                                                                                                                                                                                                                                                                                                                                                                                                                                                                                                                                                                                                                                                                                                                                                                                                                                                                                                                                                                                                                                                                                                                                                                                                                                                                                                                                                                                                                                                                                                                                                                                                                                                                                                                                                                                                                                                                                                                                                                                                                                                                                                                | Abra de Ilog (PPA)          |                              | Abra de Ilog            | 22,212       |                                             | Poblacion                | 2,546                               |                         |                                |                               |                                         |                           |                             |             |
| State   Contact   December   Contact   Conta |                                                                                                                                                                                                                                                                                                                                                                                                                                                                                                                                                                                                                                                                                                                                                                                                                                                                                                                                                                                                                                                                                                                                                                                                                                                                                                                                                                                                                                                                                                                                                                                                                                                                                                                                                                                                                                                                                                                                                                                                                                                                                                                                | Batangas (FPA)              |                              | Batangas City           | 247,588      |                                             | Sta. Clara               | 10,351                              |                         |                                |                               |                                         | 265                       |                             |             |
| Manage Processor         Contract                                                                                                                                                                                                                                                                                                                                                                                                                                                                                                                                               | C STATE OF THE OWNER OWNER OF THE OWNER O | San Jose (PPA)              |                              | San Jose                | 247 500      |                                             | Cammawit                 | 9,563                               |                         |                                |                               |                                         | 210                       |                             |             |
| State   Content   Conten | 9 Datangas - Coron                                                                                                                                                                                                                                                                                                                                                                                                                                                                                                                                                                                                                                                                                                                                                                                                                                                                                                                                                                                                                                                                                                                                                                                                                                                                                                                                                                                                                                                                                                                                                                                                                                                                                                                                                                                                                                                                                                                                                                                                                                                                                                             | Coron (PPA)                 |                              | Coron                   | 32 243       |                                             | Oblacion (6 Barangaye)   | 7.474                               | Ruemanda                | 38 074                         |                               |                                         | ore                       |                             |             |
| State   Common                                                                                                                                                                                                                                                                                                                                                                                                                                                                                                                                                                                                                                                                                                                                                                                                                                                                                                                                                                                                                                                                                                                                                                                                                                                                                                                                                                                                                                                                                                                                                                                                                                                                                                                                                                                                                                                                                                                                                                                                                                                                                                               |                                                                                                                                                                                                                                                                                                                                                                                                                                                                                                                                                                                                                                                                                                                                                                                                                                                                                                                                                                                                                                                                                                                                                                                                                                                                                                                                                                                                                                                                                                                                                                                                                                                                                                                                                                                                                                                                                                                                                                                                                                                                                                                                | Rotangas (PPA)              |                              | Ratangas City           | 247.588      |                                             | Tra Clara                | 10.351                              | Dusamiga                | 10,00                          |                               |                                         | 069                       |                             |             |
| Star   No.   Control   C |                                                                                                                                                                                                                                                                                                                                                                                                                                                                                                                                                                                                                                                                                                                                                                                                                                                                                                                                                                                                                                                                                                                                                                                                                                                                                                                                                                                                                                                                                                                                                                                                                                                                                                                                                                                                                                                                                                                                                                                                                                                                                                                                | Puerto Princesa (PPA)       | 12                           | Puerto Princesa City    | 161.912      |                                             | 26 B                     | 40.848                              |                         |                                |                               |                                         |                           |                             |             |
| Star 1974   Star |                                                                                                                                                                                                                                                                                                                                                                                                                                                                                                                                                                                                                                                                                                                                                                                                                                                                                                                                                                                                                                                                                                                                                                                                                                                                                                                                                                                                                                                                                                                                                                                                                                                                                                                                                                                                                                                                                                                                                                                                                                                                                                                                | San Jose (PPA)              |                              | San Jose                | 111.009      |                                             |                          | 9,563                               |                         |                                |                               |                                         | 105                       |                             |             |
| Star Nov. "Elythol.   Star Market [PA14]   Mindrot Co. Star Nov. |                                                                                                                                                                                                                                                                                                                                                                                                                                                                                                                                                                                                                                                                                                                                                                                                                                                                                                                                                                                                                                                                                                                                                                                                                                                                                                                                                                                                                                                                                                                                                                                                                                                                                                                                                                                                                                                                                                                                                                                                                                                                                                                                | Coron (PPA)                 |                              | Coron                   | 32,243       |                                             | Poblacion (6 Barangays)  | 7,474                               |                         | 38,074                         |                               |                                         |                           |                             |             |
| Start John Control                                                                                                                                                                                                                                                                                                                                                                                                                                                                                                                                                                                                                                                                                                                                                                                                                                                                                                                                                                                                                                                                                                                                                                                                                                                                                                                                                                                                                                                                                                                                                                                                                                                                                                                                                                                                                                                                                                                                                                                                                                                                                                           |                                                                                                                                                                                                                                                                                                                                                                                                                                                                                                                                                                                                                                                                                                                                                                                                                                                                                                                                                                                                                                                                                                                                                                                                                                                                                                                                                                                                                                                                                                                                                                                                                                                                                                                                                                                                                                                                                                                                                                                                                                                                                                                                | San Jose (PPA)              |                              |                         | 111,009      |                                             | Caminawit                | 9,563                               |                         |                                |                               |                                         | 245                       |                             |             |
| State   Petro Pincon   Petro   Petro |                                                                                                                                                                                                                                                                                                                                                                                                                                                                                                                                                                                                                                                                                                                                                                                                                                                                                                                                                                                                                                                                                                                                                                                                                                                                                                                                                                                                                                                                                                                                                                                                                                                                                                                                                                                                                                                                                                                                                                                                                                                                                                                                | El Nido (PPA)               |                              |                         | 27,029       |                                             | Poblacion (4 Barangays)  | 4,329                               |                         |                                |                               |                                         |                           |                             |             |
| The control of Particular Control of Parti |                                                                                                                                                                                                                                                                                                                                                                                                                                                                                                                                                                                                                                                                                                                                                                                                                                                                                                                                                                                                                                                                                                                                                                                                                                                                                                                                                                                                                                                                                                                                                                                                                                                                                                                                                                                                                                                                                                                                                                                                                                                                                                                                | San Jose (PPA)              |                              |                         | 111,009      |                                             | _                        | 9,563                               |                         |                                |                               |                                         | 405                       |                             |             |
| Mario College   Decembrida   College   Colle |                                                                                                                                                                                                                                                                                                                                                                                                                                                                                                                                                                                                                                                                                                                                                                                                                                                                                                                                                                                                                                                                                                                                                                                                                                                                                                                                                                                                                                                                                                                                                                                                                                                                                                                                                                                                                                                                                                                                                                                                                                                                                                                                | Fuerto Princesa (PPA)       | Puerto Princesa City         |                         | 161,912      | ıst                                         | Poblacion (26 Barangays) | 40,848                              |                         |                                |                               |                                         | 100                       |                             |             |
| Value   Parameter   Value   Parameter    | -                                                                                                                                                                                                                                                                                                                                                                                                                                                                                                                                                                                                                                                                                                                                                                                                                                                                                                                                                                                                                                                                                                                                                                                                                                                                                                                                                                                                                                                                                                                                                                                                                                                                                                                                                                                                                                                                                                                                                                                                                                                                                                                              | Laytay<br>C (PB4)           | Palawan                      | Layray                  | 75,057       |                                             | Poblacion (7 Domingue)   | 0,012                               |                         | 21 720                         |                               |                                         | 691                       |                             |             |
| Vine C. Photo         Thinkor (Ph.)         Thinkor (Ph.)         Thinkor (Ph.)         STATE         And Ables (Ph.)         Thinkor (Ph.)         And Ables (Ph.)         Thinkor (Ph.)         And Ables (Ph.)         Thinkor (Ph.)         And Ables (Ph.)<                                                                                                                                                                                                                                                                                                                                                                                                                                                                                                                                                                                                             | - San Jose de Buenavista                                                                                                                                                                                                                                                                                                                                                                                                                                                                                                                                                                                                                                                                                                                                                                                                                                                                                                                                                                                                                                                                                                                                                                                                                                                                                                                                                                                                                                                                                                                                                                                                                                                                                                                                                                                                                                                                                                                                                                                                                                                                                                       | Cuyo (rrA)                  | Falawan                      |                         | 18,237       |                                             | Poblacion (/ Barangays)  | 0,408                               |                         | 457,12                         |                               |                                         | OIT                       |                             |             |
| And Andre - The Andre State (1994)         Thinkee (1994)                                                                                                                                                                                                                                                                                                                                                                                                                                                                                                                                                                                                         |                                                                                                                                                                                                                                                                                                                                                                                                                                                                                                                                                                                                                                                                                                                                                                                                                                                                                                                                                                                                                                                                                                                                                                                                                                                                                                                                                                                                                                                                                                                                                                                                                                                                                                                                                                                                                                                                                                                                                                                                                                                                                                                                | Vivae (PDA)                 | Catanduanae                  | Virac                   | 57.067       |                                             | Poblacion (5 Barangays)  |                                     | 1                       |                                |                               |                                         | US                        |                             |             |
| Stan Andres - Tabaco         Tabaco (PPA)         Canadamine         Stal Andres - Tabaco                                                                                                                                                                                                                                                                                                                                                                                                                                                                                                                          |                                                                                                                                                                                                                                                                                                                                                                                                                                                                                                                                                                                                                                                                                                                                                                                                                                                                                                                                                                                                                                                                                                                                                                                                                                                                                                                                                                                                                                                                                                                                                                                                                                                                                                                                                                                                                                                                                                                                                                                                                                                                                                                                | Tabaco (PPA)                |                              | Tabaco                  | 107.166      |                                             | Poblacion (7 Barangays)  |                                     |                         |                                |                               |                                         | 06                        |                             |             |
| Bullet Physics         Tribleto (Phy)         Tribleto (CPR)         Tribleto (Phy)         Trible                                                                                                                                                                                                                                                                                                                                                                                                                                                                                                                                                                                                              |                                                                                                                                                                                                                                                                                                                                                                                                                                                                                                                                                                                                                                                                                                                                                                                                                                                                                                                                                                                                                                                                                                                                                                                                                                                                                                                                                                                                                                                                                                                                                                                                                                                                                                                                                                                                                                                                                                                                                                                                                                                                                                                                | San Andres                  |                              | San Andres              | 31.463       |                                             | Oblacion (8 Barangays)   |                                     |                         |                                |                               |                                         | 50                        |                             |             |
| Bullar Makwate         Mathem (PPA)         Stergen         Bild and (PPA)         Stergen         Bild and (PPA)         Stergen         Bild and (PPA)         Stergen         Bild and (PPA)         Stergen         PA         PA           Mindone (Prova (Class)         Machane (PPA)         Machane (Class)         Machane (Class)         Machane (PPA)         Stergen         9,864         9,964           Cancerpean         Cancerpean         Machane (PPA)         Machane (PPA)         Machane (PPA)         1,41         1,41         Machane (Banagaya)         8,317         4         9,964           Cancerpean         Cancerpean         Cancerpean         Cancerpean         Machane (PPA)         1,41         1,41         1,41         1,41         1,41         1,41         1,41         1,41         1,41         1,41         1,41         1,41         1,41         1,41         1,41         1,41         1,41         1,41         1,41         1,41         1,41         1,41         1,41         1,41         1,41         1,41         1,41         1,41         1,41         1,41         1,41         1,41         1,41         1,41         1,41         1,41         1,41         1,41         1,41         1,41         1,41         1,41         1,41                                                                                                                                                                                                                                                                                                                                                                                                                                                                                                                                                                                                                                                                                                                                                                                                                       |                                                                                                                                                                                                                                                                                                                                                                                                                                                                                                                                                                                                                                                                                                                                                                                                                                                                                                                                                                                                                                                                                                                                                                                                                                                                                                                                                                                                                                                                                                                                                                                                                                                                                                                                                                                                                                                                                                                                                                                                                                                                                                                                | Tabaco (PPA)                |                              | Tabaco                  | 107,166      |                                             | Poblacion (7 Barangays)  |                                     |                         |                                |                               |                                         |                           |                             |             |
| Manchene (PPA)         Machinete (                                                                                                                                                                                                                                                                                                                                                                                                                                                                                                                                                                                           | 17 Bulan - Masbate                                                                                                                                                                                                                                                                                                                                                                                                                                                                                                                                                                                                                                                                                                                                                                                                                                                                                                                                                                                                                                                                                                                                                                                                                                                                                                                                                                                                                                                                                                                                                                                                                                                                                                                                                                                                                                                                                                                                                                                                                                                                                                             | Bulan (PPA)                 |                              | Bulan                   | 82,688       | 1st 1                                       | Poblacion (8 Barangays)  | 16,645                              |                         |                                |                               |                                         | 75                        |                             |             |
| Mundamen (Grain)         Minalemen (Marchane)         Minalemen (Ma                                                                                                                                                                                                                                                                                                                                                                                                                                                                                                                   |                                                                                                                                                                                                                                                                                                                                                                                                                                                                                                                                                                                                                                                                                                                                                                                                                                                                                                                                                                                                                                                                                                                                                                                                                                                                                                                                                                                                                                                                                                                                                                                                                                                                                                                                                                                                                                                                                                                                                                                                                                                                                                                                | Masbate (PPA)               |                              | Masbate (Capital)       | 71,441       | 5th 1                                       | Oblacion (4 Barangays)   | 9,864                               |                         |                                |                               |                                         |                           |                             |             |
| Contractive Collective Collectiv                      | _                                                                                                                                                                                                                                                                                                                                                                                                                                                                                                                                                                                                                                                                                                                                                                                                                                                                                                                                                                                                                                                                                                                                                                                                                                                                                                                                                                                                                                                                                                                                                                                                                                                                                                                                                                                                                                                                                                                                                                                                                                                                                                                              | Mandaon                     |                              | Mandaon                 | 31,572       |                                             | Poblacion                | 3,317                               |                         |                                |                               |                                         | 06                        |                             |             |
| Conceptors - Santa   Conceptors   Concepto |                                                                                                                                                                                                                                                                                                                                                                                                                                                                                                                                                                                                                                                                                                                                                                                                                                                                                                                                                                                                                                                                                                                                                                                                                                                                                                                                                                                                                                                                                                                                                                                                                                                                                                                                                                                                                                                                                                                                                                                                                                                                                                                                | Culasi (PPA)                |                              | Roxas City (Capital)    | 126,352      |                                             | Culasi                   | 6,779                               | ]                       |                                |                               |                                         | 00                        |                             |             |
| Holdy - Jordam   India (PA)   Galacter (PA)   Galacter (A)   Gal |                                                                                                                                                                                                                                                                                                                                                                                                                                                                                                                                                                                                                                                                                                                                                                                                                                                                                                                                                                                                                                                                                                                                                                                                                                                                                                                                                                                                                                                                                                                                                                                                                                                                                                                                                                                                                                                                                                                                                                                                                                                                                                                                | Concepcion                  |                              | Concepcion              | 34,240       |                                             | Poblacion                | 4,524                               |                         |                                |                               |                                         | 30                        |                             |             |
| Holo - Cobin   Training (TAA)   Indiana   Trai | _                                                                                                                                                                                                                                                                                                                                                                                                                                                                                                                                                                                                                                                                                                                                                                                                                                                                                                                                                                                                                                                                                                                                                                                                                                                                                                                                                                                                                                                                                                                                                                                                                                                                                                                                                                                                                                                                                                                                                                                                                                                                                                                              | Cadiz                       |                              | Cadiz City              | 141,954      |                                             | Poblacion (6 Barangays)  | 36,389                              |                         |                                |                               |                                         | ,                         |                             |             |
|                                                                                                                                                                                                                                                                                                                                                                                                                                                                                                                                                                                                                                                                                                                                                                                                                                                                                                                                                                                                                                                                                                                                                                                                                                                                                                                                                                                                                                                                                                                                                                                                                                                                                                                                                                                                                                                                                                                                                                                                                                                                                                                              | _                                                                                                                                                                                                                                                                                                                                                                                                                                                                                                                                                                                                                                                                                                                                                                                                                                                                                                                                                                                                                                                                                                                                                                                                                                                                                                                                                                                                                                                                                                                                                                                                                                                                                                                                                                                                                                                                                                                                                                                                                                                                                                                              | Hotto (FFA)<br>Tordan (PPA) |                              | Iloilo City<br>Tordan   | 28.745       | 4th                                         | Poblacion Molo           | 7 928                               |                         |                                |                               |                                         | 4                         |                             |             |
| Cable (CPA)         Cebe (CTA)         Cebe (                                                                                                                                                                                                                                                                                                                                                                                                                                                                                                                                                                                                                                                                                              | _                                                                                                                                                                                                                                                                                                                                                                                                                                                                                                                                                                                                                                                                                                                                                                                                                                                                                                                                                                                                                                                                                                                                                                                                                                                                                                                                                                                                                                                                                                                                                                                                                                                                                                                                                                                                                                                                                                                                                                                                                                                                                                                              | Hoilo (PPA)                 | Toilo City                   | Toilo City              | 365 820      | ts.                                         | Poblacion Molo           | 887                                 |                         |                                |                               |                                         | 340                       |                             |             |
| Cubit - Buntayan         Cubit City         C                                                                                                                                                                                                                                                                                                                                                                                                                                                                                                                                                                                                                                                                                              |                                                                                                                                                                                                                                                                                                                                                                                                                                                                                                                                                                                                                                                                                                                                                                                                                                                                                                                                                                                                                                                                                                                                                                                                                                                                                                                                                                                                                                                                                                                                                                                                                                                                                                                                                                                                                                                                                                                                                                                                                                                                                                                                | Cebu (CPA)                  | Cebu City                    | Cebu City               | 718,821      | Ī                                           | acion (19 B              | 174,783                             |                         |                                |                               |                                         |                           |                             |             |
| Sanitare (Dana) - Cebu   Sanitare (PA)   Secalative (PA)   Secal | _                                                                                                                                                                                                                                                                                                                                                                                                                                                                                                                                                                                                                                                                                                                                                                                                                                                                                                                                                                                                                                                                                                                                                                                                                                                                                                                                                                                                                                                                                                                                                                                                                                                                                                                                                                                                                                                                                                                                                                                                                                                                                                                              | Cadiz                       | Cadiz City                   | Cadiz City              | 141,954      |                                             | Poblacion (6 Barangays)  | 36,389                              |                         |                                |                               |                                         | 20                        |                             |             |
| Ecalulate (Dano) - Cebu         Cebu (IPA)         Exclaimete (IPA)                                                                                                                                                                                                                                                                                                                                                                                                                                                                                                                                                                         |                                                                                                                                                                                                                                                                                                                                                                                                                                                                                                                                                                                                                                                                                                                                                                                                                                                                                                                                                                                                                                                                                                                                                                                                                                                                                                                                                                                                                                                                                                                                                                                                                                                                                                                                                                                                                                                                                                                                                                                                                                                                                                                                | Bantayan (CPA)              |                              | Bantayan                | 68,125       |                                             | Poblacion (4 Barangays)  | 17,080                              | Bantayan                | 99,331                         |                               |                                         |                           |                             |             |
| Eculative Dumaguer (PA)         Cent CIPy         Cent CIPy         Cent CIPy         Cent CIPy         Cent CIPy         Cent CIPy         Social CiPy                                                                                                                                                                                                                                                                                                                                                                                                                                                                                                                                                                                                                                                                              | _                                                                                                                                                                                                                                                                                                                                                                                                                                                                                                                                                                                                                                                                                                                                                                                                                                                                                                                                                                                                                                                                                                                                                                                                                                                                                                                                                                                                                                                                                                                                                                                                                                                                                                                                                                                                                                                                                                                                                                                                                                                                                                                              | Danao (PPA)                 | City                         | Escalante               | 71,9,998     | Ī                                           |                          | 000 4 000                           |                         |                                |                               |                                         | 220                       |                             |             |
| Sun Cardos   Tolontania   Cebu and Cardos City   Tolontania   Tolontania   Cebu and Cardos City   Tolontania   Tolontania   Cebu and Cardos City   Tolontania   Tolont | _                                                                                                                                                                                                                                                                                                                                                                                                                                                                                                                                                                                                                                                                                                                                                                                                                                                                                                                                                                                                                                                                                                                                                                                                                                                                                                                                                                                                                                                                                                                                                                                                                                                                                                                                                                                                                                                                                                                                                                                                                                                                                                                              | Cebu (CFA)                  | City                         | Cebu City<br>Fecalanta  | 70.008       |                                             | Poblacion (19 Barangays) | 174,783                             | 1                       |                                |                               |                                         | 30                        |                             |             |
| Sun Cardot         Sun Cardot (PPA)         Sun Cardot (CPA)         Sun Cardot (CPA)         Tabled City         Tabled C                                                                                                                                                                                                                                                                                                                                                                                                                                                                                                                                                                                                                                                                   | _                                                                                                                                                                                                                                                                                                                                                                                                                                                                                                                                                                                                                                                                                                                                                                                                                                                                                                                                                                                                                                                                                                                                                                                                                                                                                                                                                                                                                                                                                                                                                                                                                                                                                                                                                                                                                                                                                                                                                                                                                                                                                                                              | Tuburan                     |                              | Tuhuran                 | 51 845       | 3rd                                         | Oblacion (8 Barangaye)   | 8 083                               |                         |                                |                               |                                         | 26                        |                             |             |
| Dumaguete - Smitander         Tokelo (CIPA)         Tokelo Ciry         Tokelo Ciry         141,174         2 nd         Poblacion on Polacion (Branngay)         15,834         P         P           Dumaguete (PPA)         Dumaguete (IPA)         D                                                                                                                                                                                                                                                                                                                                                                                                                                                                                                                                                                                                                     | 9,                                                                                                                                                                                                                                                                                                                                                                                                                                                                                                                                                                                                                                                                                                                                                                                                                                                                                                                                                                                                                                                                                                                                                                                                                                                                                                                                                                                                                                                                                                                                                                                                                                                                                                                                                                                                                                                                                                                                                                                                                                                                                                                             | San Carlos (PPA)            | _                            | San Carlos City         | 118,259      | 1st I                                       | Poblacion (6 Barangays)  | 29,881                              |                         |                                |                               |                                         | 32                        |                             |             |
| Dumaguete - Santander         Dumaguete (PPA)         Dumaguete (PPA)         Dumaguete (PPA)         Dumaguete (PPA)         Dumaguete (PPA)         Dumaguete (PPA)         Schul (PPA)         Suntander         13,245         2nd         Poblacion (8 Banngays)         9,594         PPA         PPA           Dumaguete (PPA)         Dumaguete (PPA)         Dumaguete (PPA)         Dumaguete (PPA)         Larena         10,2,265         2nd         Poblacion (8 Banngays)         9,594         83         9           Dumaguete (PPA)         Dumaguete (PPA)         Dumaguete (PPA)         Larena         11,861         85         2nd         Poblacion (8 Banngays)         9,594         85         9         89           Dumaguete (PPA)         Cabu         Sun Peacle (PPA)         Sun Remigo         11,861         80         2nd         Poblacion (8 Banngays)         9,534         85         8         8         8         8         8         8         8         8         8         8         8         8         8         8         8         8         8         8         8         8         8         8         8         8         8         8         8         8         8         8         8         8         8         8         <                                                                                                                                                                                                                                                                                                                                                                                                                                                                                                                                                                                                                                                                                                                                                                                                                                       |                                                                                                                                                                                                                                                                                                                                                                                                                                                                                                                                                                                                                                                                                                                                                                                                                                                                                                                                                                                                                                                                                                                                                                                                                                                                                                                                                                                                                                                                                                                                                                                                                                                                                                                                                                                                                                                                                                                                                                                                                                                                                                                                | Toledo (CPA)                |                              | Toledo City             | 141,174      |                                             | Poblacion                | 12,823                              |                         |                                |                               |                                         |                           |                             |             |
| Dumaguete - Lawma         State of Parts         Stat                                                                                                                                                                                                                                                                                                                                                                                                                                                                                                                                                                                                             |                                                                                                                                                                                                                                                                                                                                                                                                                                                                                                                                                                                                                                                                                                                                                                                                                                                                                                                                                                                                                                                                                                                                                                                                                                                                                                                                                                                                                                                                                                                                                                                                                                                                                                                                                                                                                                                                                                                                                                                                                                                                                                                                | Dumaguete (PPA)             | Dumaguete City               | Dumaguete               | 102,265      |                                             | Poblacion (8 Barangays)  |                                     |                         |                                |                               |                                         | 15                        |                             | 4           |
| Dumaguete (PA)         Dumaguete (IPA)         Dumaguete (                                                                                                                                                                                                                                                                                                                                                                                                                                                                                                                                                                                           |                                                                                                                                                                                                                                                                                                                                                                                                                                                                                                                                                                                                                                                                                                                                                                                                                                                                                                                                                                                                                                                                                                                                                                                                                                                                                                                                                                                                                                                                                                                                                                                                                                                                                                                                                                                                                                                                                                                                                                                                                                                                                                                                | Santander                   | Sebu                         | Santander               | 13,842       |                                             | Falisay                  |                                     |                         |                                |                               |                                         | 0                         | H                           | rivate Port |
| Dumaguete (PPA)         San Dumaguetee                                                                                                                                                                                                                                                                                                                                                                                                                                                                                                                                      |                                                                                                                                                                                                                                                                                                                                                                                                                                                                                                                                                                                                                                                                                                                                                                                                                                                                                                                                                                                                                                                                                                                                                                                                                                                                                                                                                                                                                                                                                                                                                                                                                                                                                                                                                                                                                                                                                                                                                                                                                                                                                                                                |                             |                              | Dumaguete               | 19811        |                                             | Poblacion (8 Barangays)  |                                     |                         |                                |                               |                                         | 90                        |                             |             |
| Highing   Nichild   Cebu   San Remip   A Rota   San Sept   San Remip   A Rota   San Sept   San Remip   A Rota   San Remip   A San Remip   A Rota   San Remip   S |                                                                                                                                                                                                                                                                                                                                                                                                                                                                                                                                                                                                                                                                                                                                                                                                                                                                                                                                                                                                                                                                                                                                                                                                                                                                                                                                                                                                                                                                                                                                                                                                                                                                                                                                                                                                                                                                                                                                                                                                                                                                                                                                |                             |                              | Dumagnete               | 102,265      |                                             | Oblacion (8 Barangays)   |                                     |                         |                                |                               |                                         | 5%                        |                             |             |
| Haganaya - Sta.Fe         Haganaya - Sta.Fe         Haganaya - Sta.Fe         44,028         44h         Haganaya - Sta.Fe         3,051         15         15           Bogo - Palompon (PPA)         Cebu Bogo - Palompon (PPA)         C                                                                                                                                                                                                                                                                                                                                                                                                                                                                                                |                                                                                                                                                                                                                                                                                                                                                                                                                                                                                                                                                                                                                                                                                                                                                                                                                                                                                                                                                                                                                                                                                                                                                                                                                                                                                                                                                                                                                                                                                                                                                                                                                                                                                                                                                                                                                                                                                                                                                                                                                                                                                                                                |                             | 1                            | Pres. Manuel A. Roxas   | 33,659       |                                             | Vabilid                  |                                     |                         |                                |                               |                                         | 3                         |                             |             |
| Bogo - Palompon         Sta, Fe (CPA)         Cebu         Sta, Fe         2.356         5th         Poblacion         2.164         Bantayan         99.331         42         Per CPA           Bogo - Palompon         Bogo - Palompon         G3.869         2.4d         Poblacion OB Bantagays)         11.413         42         Per CPA           Carmen - Isabel (Philiphos)         Leyte         Palompon         36.754         3.7d         Poblacion OB Bantagays)         11.413         Poblacion OB Bantagays         11.413         Poblacion OB Bantagays         17.473         Poblacion OB Bantagays         17                                                                                                                                                                                                                                                                                                                                                                                                                                                                                                                                                                                                                                                                          |                                                                                                                                                                                                                                                                                                                                                                                                                                                                                                                                                                                                                                                                                                                                                                                                                                                                                                                                                                                                                                                                                                                                                                                                                                                                                                                                                                                                                                                                                                                                                                                                                                                                                                                                                                                                                                                                                                                                                                                                                                                                                                                                | Hagnaya (CPA)               |                              | San Remigio             | 44,028       |                                             | Hagnaya                  |                                     |                         |                                |                               |                                         | 15                        |                             |             |
| Bogo Palompon         Regen Palompon         G.8.869         2nd Poblacion (O Barangays)         2.5.59         4.2         4.2           Carmen - Lasbel (Philiphos)         Leyler         Ralompon (PPA)         Grebu         Carmen (PPA)         C                                                                                                                                                                                                                                                                                                                                                                                                                                                                                                                                                                                                                                                                  |                                                                                                                                                                                                                                                                                                                                                                                                                                                                                                                                                                                                                                                                                                                                                                                                                                                                                                                                                                                                                                                                                                                                                                                                                                                                                                                                                                                                                                                                                                                                                                                                                                                                                                                                                                                                                                                                                                                                                                                                                                                                                                                                | Sta. Fe (CPA)               |                              | Sta. Fe                 | 22,956       |                                             | Poblacion                | 2,164                               |                         | 99,331                         |                               |                                         |                           |                             |             |
| Carmen - Isabel (Philphos)         Carmen (PAA)         Leyte         Principon         37.53   4th         Poblacion (2 Banngays)         11.413   1.413   60         Principon           Carmen - Isabel (Philphos)         Carmen (PAA)         Cabu City         Cabu City <td< td=""><td></td><td>Bogo</td><td>Cebu</td><td>Bogo</td><td>63,869</td><td></td><td>Polambato</td><td>2,559</td><td></td><td></td><td></td><td></td><td>42</td><td></td><td></td></td<>                                                                                                                                                                                                                                                                                                                                                                                                                                                                                                                            |                                                                                                                                                                                                                                                                                                                                                                                                                                                                                                                                                                                                                                                                                                                                                                                                                                                                                                                                                                                                                                                                                                                                                                                                                                                                                                                                                                                                                                                                                                                                                                                                                                                                                                                                                                                                                                                                                                                                                                                                                                                                                                                                | Bogo                        | Cebu                         | Bogo                    | 63,869       |                                             | Polambato                | 2,559                               |                         |                                |                               |                                         | 42                        |                             |             |
| Cebu - (Philiphos)   Cebu City   Cebu Ci |                                                                                                                                                                                                                                                                                                                                                                                                                                                                                                                                                                                                                                                                                                                                                                                                                                                                                                                                                                                                                                                                                                                                                                                                                                                                                                                                                                                                                                                                                                                                                                                                                                                                                                                                                                                                                                                                                                                                                                                                                                                                                                                                | Carried (PPA)               |                              | Patompon                | 37.351       | Î                                           | Poblacion (9 Barangays)  | 2,07413                             |                         |                                |                               |                                         | 09                        |                             |             |
| Cebu - Masbute         Cebu Gry Masbute         Cebu Gry Cability         Cebu City         Cebu City         718,821         1st Poblacion (19 Barangays)         174,783         Poblacion (19 Barangays)         Poblacion (18 Barangays)         Poblacion (19 Barangays)         Poblacion (18 Bara                                                                                                                                                                                                                                                                                                                                                                                                                                                                                                                   |                                                                                                                                                                                                                                                                                                                                                                                                                                                                                                                                                                                                                                                                                                                                                                                                                                                                                                                                                                                                                                                                                                                                                                                                                                                                                                                                                                                                                                                                                                                                                                                                                                                                                                                                                                                                                                                                                                                                                                                                                                                                                                                                | Isabel (Philphos)           |                              | Isabel                  | 38.486       |                                             | . 1 =                    | 8.117                               |                         |                                |                               |                                         | 3                         | Ġ.                          | rivate Port |
| Cebu - Ormoc         Cebu (CPA)         Cebu City         Cebu City         71,441         5th         Poblacion (4 Barangays)         9,864         Permission           Cebu (CPA)         Cebu City         Cebu City         718,821         1st         Poblacion (9 Barangays)         174,783         Permission           Cebu (CPA)         Ormoc City         154,297         1st         Poblacion (9 Barangays)         174,783         Permission           Cebu (CPA)         Cebu City         718,821         1st         Poblacion (9 Barangays)         174,783         Permission           Cebu (CPA)         Cebu City         718,821         1st         Poblacion (9 Barangays)         174,783         Permission           Cebu City         Cebu City         718,821         1st         Poblacion (9 Barangays)         174,783         Permission           Cebu City         Cebu City         718,821         1st         Poblacion (19 Barangays)         174,783         Permission           Cebu City         Cebu City         718,821         1st         Poblacion (19 Barangays)         174,783         Permission           Cebu City         Tacloban City         718,832         1st         Poblacion (19 Barangays)         174,783         Permission                                                                                                                                                                                                                                                                                                                                                                                                                                                                                                                                                                                                                                                                                                                                                                                                                        | -                                                                                                                                                                                                                                                                                                                                                                                                                                                                                                                                                                                                                                                                                                                                                                                                                                                                                                                                                                                                                                                                                                                                                                                                                                                                                                                                                                                                                                                                                                                                                                                                                                                                                                                                                                                                                                                                                                                                                                                                                                                                                                                              | Cebu (CPA)                  | ity                          | Cebu City               | 718,821      |                                             | 16                       | 174,783                             |                         |                                |                               |                                         | 280                       |                             |             |
| Cebu - Ormoc         Cebu (TPA)         Cebu City         718,821         1st         Poblacion (19 Bazangays)         714,783         Permoder (17,783)           Cebu - Char (TPA)         Ormoc City         Ormoc City         154,297         1st         Poblacion (29 Bazangays)         17,089           Cebu - City         Cebu City         Cebu City         TR,821         1st         Poblacion (19 Bazangays)         174,783           Cebu - City         Cebu City         Cebu City         Cebu City         Cebu City         Cebu City         Cebu City           Cebu - City         Cebu City                                                                                                                                                                                                                                                                                                                                                                                                                                                                                                                                                                                                                                                                                                                                                       |                                                                                                                                                                                                                                                                                                                                                                                                                                                                                                                                                                                                                                                                                                                                                                                                                                                                                                                                                                                                                                                                                                                                                                                                                                                                                                                                                                                                                                                                                                                                                                                                                                                                                                                                                                                                                                                                                                                                                                                                                                                                                                                                | Masbate (PPA)               |                              | Masbate (Capital)       | 71,441       |                                             | Poblacion (4 Barangays)  |                                     |                         |                                |                               |                                         |                           |                             |             |
| Cebu - Hilongos         Charle (Tr.4)         Coluc City         124,27         131         Población (29 Brangays)         12,109           Cebu - Hilongos         Cebu City         Cebu City         Tal. 8,23         1st         Población (3 Brangays)         174,83           Cebu - City         Cebu City         Cebu City         Tal. 8,23         3rd         Población (3 Brangays)         6,920           Cebu - Tacloban         Cebu City         Cebu City         Cebu City         Cebu City         7 Racloban (Población (9 Brangays)         174,783           Cebu - Tacloban         Tracloban (Pobla                                                                                                                                                                                                                                                                                                                                                               | _                                                                                                                                                                                                                                                                                                                                                                                                                                                                                                                                                                                                                                                                                                                                                                                                                                                                                                                                                                                                                                                                                                                                                                                                                                                                                                                                                                                                                                                                                                                                                                                                                                                                                                                                                                                                                                                                                                                                                                                                                                                                                                                              | Cebu (CPA)                  |                              | Cebu City               | 718,821      |                                             | Poblacion (19 Barangays) |                                     |                         |                                |                               |                                         | 145                       |                             |             |
| Columbia                                                                                                                                                                                                                                                                                                                                                                                                                                                                                                                                                                                                                                                                                                                                                                                                                                                                                                                                                                                                                                                                                                                                                                                                                                                                                                                                                                                                                                                                                                                                                                                                                                                                                                                                                                                                                                                                                                                                                                                                                                                                                                                     |                                                                                                                                                                                                                                                                                                                                                                                                                                                                                                                                                                                                                                                                                                                                                                                                                                                                                                                                                                                                                                                                                                                                                                                                                                                                                                                                                                                                                                                                                                                                                                                                                                                                                                                                                                                                                                                                                                                                                                                                                                                                                                                                | Ormoc (FFA)                 |                              | Ormoc City              | 154,297      |                                             | Poblacion (29 Barangays) |                                     |                         |                                |                               |                                         | 105                       |                             |             |
| Cebu - Tacloban         Cebu (CPA)         Cebu City         Tebu City         718.821         1st         Población (19 Barangays)         174,783           Tacloban (PPA)         Tacloban City         Tacloban City         178,639         1st         Tacloban (Pob.)                                                                                                                                                                                                                                                                                                                                                                                                                                                                                                                                                                                                                                                                                                                                                                                                                                                                                                                                                                                                                                                                                                                                                                                                                                                                                                                                                                                                                                                                                                                                                                                                                                                                                                                                                                                                                                                 |                                                                                                                                                                                                                                                                                                                                                                                                                                                                                                                                                                                                                                                                                                                                                                                                                                                                                                                                                                                                                                                                                                                                                                                                                                                                                                                                                                                                                                                                                                                                                                                                                                                                                                                                                                                                                                                                                                                                                                                                                                                                                                                                | Hilongos (PPA)              |                              | Hilongos                | 51.462       |                                             | Poblacion (3 Barangays)  |                                     |                         |                                |                               |                                         | COL                       |                             |             |
| Tacloban City Tacloban City 178,639 1st                                                                                                                                                                                                                                                                                                                                                                                                                                                                                                                                                                                                                                                                                                                                                                                                                                                                                                                                                                                                                                                                                                                                                                                                                                                                                                                                                                                                                                                                                                                                                                                                                                                                                                                                                                                                                                                                                                                                                                                                                                                                                      |                                                                                                                                                                                                                                                                                                                                                                                                                                                                                                                                                                                                                                                                                                                                                                                                                                                                                                                                                                                                                                                                                                                                                                                                                                                                                                                                                                                                                                                                                                                                                                                                                                                                                                                                                                                                                                                                                                                                                                                                                                                                                                                                | Cebu (CPA)                  |                              | Cebu City               | 718,821      |                                             | Poblacion (19 Barangays) | 174,783                             |                         |                                |                               |                                         | 355                       |                             |             |
|                                                                                                                                                                                                                                                                                                                                                                                                                                                                                                                                                                                                                                                                                                                                                                                                                                                                                                                                                                                                                                                                                                                                                                                                                                                                                                                                                                                                                                                                                                                                                                                                                                                                                                                                                                                                                                                                                                                                                                                                                                                                                                                              |                                                                                                                                                                                                                                                                                                                                                                                                                                                                                                                                                                                                                                                                                                                                                                                                                                                                                                                                                                                                                                                                                                                                                                                                                                                                                                                                                                                                                                                                                                                                                                                                                                                                                                                                                                                                                                                                                                                                                                                                                                                                                                                                | Tacloban (PPA)              |                              | Tacloban City           | 178,639      |                                             | Facloban (Pob.)          |                                     |                         |                                |                               |                                         |                           |                             |             |