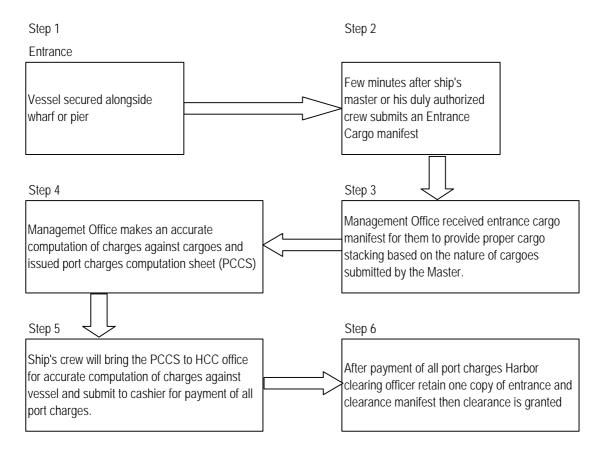

# Appendix 11.2.1 List of RO/RO Ferry Service Routes for Mobility Enhancement (2009)

| 4th         Nan Verment Fred         3,000         145           4th         Nan Verment Fred         1,574         1,674           4th         Pohiloconic (2 Rummpys)         1,573         1,674           4th         Pohiloconic (2 Rummpys)         2,787         1,674           4th         Pohiloconic (2 Rummpys)         2,787         1,674           4th         Pohiloconic (2 Rummpys)         7,574         1,674           1th         Pohiloconic (1 Rummpys)         7,574         1,674           1th <th>RO/RO Ferry Service Route</th> <th>Name of Port</th> <th>Name of<br/>Province/<br/>City</th> <th>Name of<br/>Municipality</th> <th>ı of<br/>lity</th> <th>Income<br/>classification of<br/>Municipality</th> <th>Name of<br/>Barangay</th> <th>Population of<br/>Barangay<br/>(2000)</th> <th>Name of F<br/>Remote Is.</th> <th>Population<br/>of<br/>Remote Is.</th> <th>Existing E<br/>RO/RO<br/>(2001)</th> <th>Existing RO/RO<br/>Ferry Route<br/>(2001)</th> <th>Distance of<br/>Route (km)</th> <th>Road<br/>Access<br/>Condition</th> <th>Remarks</th>                                                                                                                                                                                                                                                                                                                                        | RO/RO Ferry Service Route                                                                                                                                                                                                                                                                                                                                                                                                                                                                                                                                                                                                                                                                                                                                                                                                                                                                                                                                                                                                                                                                                                                                                                                                                                                                                                                                                                                                                                                                                                                                                                                                                                                                                                                                                                                                                                                                                                                                                                                                                                                                                                      | Name of Port                | Name of<br>Province/<br>City | Name of<br>Municipality | ı of<br>lity | Income<br>classification of<br>Municipality | Name of<br>Barangay      | Population of<br>Barangay<br>(2000) | Name of F<br>Remote Is. | Population<br>of<br>Remote Is. | Existing E<br>RO/RO<br>(2001) | Existing RO/RO<br>Ferry Route<br>(2001) | Distance of<br>Route (km) | Road<br>Access<br>Condition | Remarks     |
|------------------------------------------------------------------------------------------------------------------------------------------------------------------------------------------------------------------------------------------------------------------------------------------------------------------------------------------------------------------------------------------------------------------------------------------------------------------------------------------------------------------------------------------------------------------------------------------------------------------------------------------------------------------------------------------------------------------------------------------------------------------------------------------------------------------------------------------------------------------------------------------------------------------------------------------------------------------------------------------------------------------------------------------------------------------------------------------------------------------------------------------------------------------------------------------------------------------------------------------------------------------------------------------------------------------------------------------------------------------------------------------------------------------------------------------------------------------------------------------------------------------------------------------------------------------------------------------------------------------------------------------------------------------------------------------------------------------------------------------------------------------------------------------------------------------------------------------------------------------------------------------------------------------------------------------------------------------------------------------------------------------------------------------------------------------------------------------------------------------------------|--------------------------------------------------------------------------------------------------------------------------------------------------------------------------------------------------------------------------------------------------------------------------------------------------------------------------------------------------------------------------------------------------------------------------------------------------------------------------------------------------------------------------------------------------------------------------------------------------------------------------------------------------------------------------------------------------------------------------------------------------------------------------------------------------------------------------------------------------------------------------------------------------------------------------------------------------------------------------------------------------------------------------------------------------------------------------------------------------------------------------------------------------------------------------------------------------------------------------------------------------------------------------------------------------------------------------------------------------------------------------------------------------------------------------------------------------------------------------------------------------------------------------------------------------------------------------------------------------------------------------------------------------------------------------------------------------------------------------------------------------------------------------------------------------------------------------------------------------------------------------------------------------------------------------------------------------------------------------------------------------------------------------------------------------------------------------------------------------------------------------------|-----------------------------|------------------------------|-------------------------|--------------|---------------------------------------------|--------------------------|-------------------------------------|-------------------------|--------------------------------|-------------------------------|-----------------------------------------|---------------------------|-----------------------------|-------------|
| Delication by Apple   Apple  | 1 San Vicente (Sta. Ana) - Macona                                                                                                                                                                                                                                                                                                                                                                                                                                                                                                                                                                                                                                                                                                                                                                                                                                                                                                                                                                                                                                                                                                                                                                                                                                                                                                                                                                                                                                                                                                                                                                                                                                                                                                                                                                                                                                                                                                                                                                                                                                                                                              | Š                           | Cagayan                      | Sta. Ana                | 21,612       | 4th                                         | San Vicente (Fort)       | 3,009                               |                         |                                |                               |                                         | H                         |                             |             |
| The classes feel   State   S | - Palanan - Dilasag - Casiguran                                                                                                                                                                                                                                                                                                                                                                                                                                                                                                                                                                                                                                                                                                                                                                                                                                                                                                                                                                                                                                                                                                                                                                                                                                                                                                                                                                                                                                                                                                                                                                                                                                                                                                                                                                                                                                                                                                                                                                                                                                                                                                |                             |                              | Maconacon               | 3,721        |                                             | Poblacion (3 Barangays)  | 1,277                               |                         |                                |                               |                                         | 20                        |                             |             |
| The control by the  | - Baler - Dingalan - Real                                                                                                                                                                                                                                                                                                                                                                                                                                                                                                                                                                                                                                                                                                                                                                                                                                                                                                                                                                                                                                                                                                                                                                                                                                                                                                                                                                                                                                                                                                                                                                                                                                                                                                                                                                                                                                                                                                                                                                                                                                                                                                      |                             |                              | Palanan                 | 15,317       |                                             | Maligaya                 | 1,634                               |                         |                                |                               |                                         | 105                       |                             |             |
| Control (1997)   Cont |                                                                                                                                                                                                                                                                                                                                                                                                                                                                                                                                                                                                                                                                                                                                                                                                                                                                                                                                                                                                                                                                                                                                                                                                                                                                                                                                                                                                                                                                                                                                                                                                                                                                                                                                                                                                                                                                                                                                                                                                                                                                                                                                | Cociminan                   |                              | Diidsag                 | 21.450       |                                             | Pibacong                 |                                     | 1                       |                                |                               |                                         | 000                       | .                           |             |
| Mail Care Topic   Mail Mail Care Topic   Mail  |                                                                                                                                                                                                                                                                                                                                                                                                                                                                                                                                                                                                                                                                                                                                                                                                                                                                                                                                                                                                                                                                                                                                                                                                                                                                                                                                                                                                                                                                                                                                                                                                                                                                                                                                                                                                                                                                                                                                                                                                                                                                                                                                | Baler                       |                              | Baler                   | 29.923       |                                             | Poblacion (5 Barangays)  |                                     |                         |                                |                               |                                         | 9 05                      |                             |             |
| Control Cyt   Control Cyt   Control Cyt   Cyt  |                                                                                                                                                                                                                                                                                                                                                                                                                                                                                                                                                                                                                                                                                                                                                                                                                                                                                                                                                                                                                                                                                                                                                                                                                                                                                                                                                                                                                                                                                                                                                                                                                                                                                                                                                                                                                                                                                                                                                                                                                                                                                                                                | Dingalan                    |                              | Dingalan                | 20,157       |                                             | Poblacion                |                                     |                         |                                |                               |                                         | 115                       |                             |             |
|                                                                                                                                                                                                                                                                                                                                                                                                                                                                                                                                                                                                                                                                                                                                                                                                                                                                                                                                                                                                                                                                                                                                                                                                                                                                                                                                                                                                                                                                                                                                                                                                                                                                                                                                                                                                                                                                                                                                                                                                                                                                                                                              |                                                                                                                                                                                                                                                                                                                                                                                                                                                                                                                                                                                                                                                                                                                                                                                                                                                                                                                                                                                                                                                                                                                                                                                                                                                                                                                                                                                                                                                                                                                                                                                                                                                                                                                                                                                                                                                                                                                                                                                                                                                                                                                                | Real (PPA)                  |                              | Real                    | 30,684       |                                             | Poblacion (2 Barangays)  |                                     |                         |                                |                               |                                         |                           |                             |             |
| Particle   Particle  | 2 Manila - Coron - Taytay                                                                                                                                                                                                                                                                                                                                                                                                                                                                                                                                                                                                                                                                                                                                                                                                                                                                                                                                                                                                                                                                                                                                                                                                                                                                                                                                                                                                                                                                                                                                                                                                                                                                                                                                                                                                                                                                                                                                                                                                                                                                                                      | Manila-North Harbor (PPA)   | NCR                          | Tondo                   | 590,307      |                                             | 12 Barangays             | 72,159                              |                         | 1                              |                               |                                         | 380                       |                             |             |
| Control of National Physics   Cont |                                                                                                                                                                                                                                                                                                                                                                                                                                                                                                                                                                                                                                                                                                                                                                                                                                                                                                                                                                                                                                                                                                                                                                                                                                                                                                                                                                                                                                                                                                                                                                                                                                                                                                                                                                                                                                                                                                                                                                                                                                                                                                                                | Coron (PPA)                 | Palawan                      | Coron                   | 32,243       |                                             | Poblacion (6 Barangays)  | 7,474                               | Busnanga                | 38,074                         |                               |                                         | 205                       |                             |             |
| Control to National Cont |                                                                                                                                                                                                                                                                                                                                                                                                                                                                                                                                                                                                                                                                                                                                                                                                                                                                                                                                                                                                                                                                                                                                                                                                                                                                                                                                                                                                                                                                                                                                                                                                                                                                                                                                                                                                                                                                                                                                                                                                                                                                                                                                | Taytay                      | Palawan                      | Taytay                  | 53,657       |                                             | Poblacion                | 6,612                               |                         |                                |                               |                                         |                           |                             |             |
| State   Control Processor   Control Processo | 3 Lucena City - Mogpog                                                                                                                                                                                                                                                                                                                                                                                                                                                                                                                                                                                                                                                                                                                                                                                                                                                                                                                                                                                                                                                                                                                                                                                                                                                                                                                                                                                                                                                                                                                                                                                                                                                                                                                                                                                                                                                                                                                                                                                                                                                                                                         | Lucena (PPA)                | Lucena City                  | Lucena City             | 31 330       |                                             | Dalahican                | 17,283                              |                         |                                |                               |                                         | 20                        |                             |             |
| Note   Control   Final Physics   Note   Control   Note  | A Lucena City - Remblon                                                                                                                                                                                                                                                                                                                                                                                                                                                                                                                                                                                                                                                                                                                                                                                                                                                                                                                                                                                                                                                                                                                                                                                                                                                                                                                                                                                                                                                                                                                                                                                                                                                                                                                                                                                                                                                                                                                                                                                                                                                                                                        | Jucona (PPA)                | Incens City                  | . C                     | 196,025      | Ī                                           | Dalahican                | 3,039                               | 1                       |                                |                               |                                         | 185                       |                             |             |
| Control by Nathern                                                                                                                                                                                                                                                                                                                                                                                                                                                                                                                                                                                                                                                                                                                                                                                                                                                                                                                                                                                                                                                                                                                                                                                                                                                                                                                                                                                                                                                                                                                                                                                                                                                                                                                                                                                                                                                                                                                                                                                                                                                                                                           | + Eucena City - Nomoron                                                                                                                                                                                                                                                                                                                                                                                                                                                                                                                                                                                                                                                                                                                                                                                                                                                                                                                                                                                                                                                                                                                                                                                                                                                                                                                                                                                                                                                                                                                                                                                                                                                                                                                                                                                                                                                                                                                                                                                                                                                                                                        | Romblon (PPA)               | Romblon                      | Romblon                 | 36.612       |                                             | Poblacion (4 Barangays)  | 4.841                               |                         |                                |                               |                                         | 6                         |                             |             |
| State   Control Color   Control Color   Colo | 5 Lucena City - Masbate                                                                                                                                                                                                                                                                                                                                                                                                                                                                                                                                                                                                                                                                                                                                                                                                                                                                                                                                                                                                                                                                                                                                                                                                                                                                                                                                                                                                                                                                                                                                                                                                                                                                                                                                                                                                                                                                                                                                                                                                                                                                                                        | Lucena (PPA)                | Lucena City                  | Lucena City             | 196,075      |                                             | ) Jalahican              | 17,283                              |                         |                                |                               |                                         | 280                       |                             |             |
| State   Front Color   Residence   Physical Color   Phys |                                                                                                                                                                                                                                                                                                                                                                                                                                                                                                                                                                                                                                                                                                                                                                                                                                                                                                                                                                                                                                                                                                                                                                                                                                                                                                                                                                                                                                                                                                                                                                                                                                                                                                                                                                                                                                                                                                                                                                                                                                                                                                                                | Masbate (PPA)               | Masbate                      | Masbate (Capital)       | 71,441       |                                             | Poblacion (4 Barangays)  | 9,864                               |                         |                                |                               |                                         |                           |                             |             |
| March   Page   March   Page   March   March  |                                                                                                                                                                                                                                                                                                                                                                                                                                                                                                                                                                                                                                                                                                                                                                                                                                                                                                                                                                                                                                                                                                                                                                                                                                                                                                                                                                                                                                                                                                                                                                                                                                                                                                                                                                                                                                                                                                                                                                                                                                                                                                                                | Batangas (PPA)              |                              | Batangas City           | 247,588      |                                             | Sta. Clara               | 10,351                              |                         |                                |                               |                                         | 30                        |                             |             |
| State   Control   Contro |                                                                                                                                                                                                                                                                                                                                                                                                                                                                                                                                                                                                                                                                                                                                                                                                                                                                                                                                                                                                                                                                                                                                                                                                                                                                                                                                                                                                                                                                                                                                                                                                                                                                                                                                                                                                                                                                                                                                                                                                                                                                                                                                | Balatero                    |                              | Puerto Galera           | 21,925       |                                             | Balatero                 | 3,210                               |                         |                                |                               |                                         |                           |                             |             |
| Brigary - North                                                                                                                                                                                                                                                                                                                                                                                                                                                                                                                                                                                                                                                                                                                                                                                                                                                                                                                                                                                                                                                                                                                                                                                                                                                                                                                                                                                                                                                                                                                                                                                                                                                                                                                                                                                                                                                                                                                                                                                                                                                                                                              | 7 Batangas - Abra de Ilog                                                                                                                                                                                                                                                                                                                                                                                                                                                                                                                                                                                                                                                                                                                                                                                                                                                                                                                                                                                                                                                                                                                                                                                                                                                                                                                                                                                                                                                                                                                                                                                                                                                                                                                                                                                                                                                                                                                                                                                                                                                                                                      | Batangas (PPA)              |                              | Batangas City           | 247,588      |                                             | Sta. Clara               | 10,351                              |                         |                                |                               |                                         | 45                        |                             |             |
| State of State o                      |                                                                                                                                                                                                                                                                                                                                                                                                                                                                                                                                                                                                                                                                                                                                                                                                                                                                                                                                                                                                                                                                                                                                                                                                                                                                                                                                                                                                                                                                                                                                                                                                                                                                                                                                                                                                                                                                                                                                                                                                                                                                                                                                | Abra de Ilog (PPA)          |                              | Abra de Ilog            | 22,212       |                                             | Poblacion                | 2,546                               |                         |                                |                               |                                         |                           |                             |             |
| State   Contact   December   Contact   Conta |                                                                                                                                                                                                                                                                                                                                                                                                                                                                                                                                                                                                                                                                                                                                                                                                                                                                                                                                                                                                                                                                                                                                                                                                                                                                                                                                                                                                                                                                                                                                                                                                                                                                                                                                                                                                                                                                                                                                                                                                                                                                                                                                | Batangas (FPA)              |                              | Batangas City           | 247,588      |                                             | Sta. Clara               | 10,351                              |                         |                                |                               |                                         | 265                       |                             |             |
| Manage Processor         Contract                                                                                                                                                                                                                                                                                                                                                                                                                                                                                                                                               | C STATE OF THE OWNER OWNER OF THE OWNER O | San Jose (PPA)              |                              | San Jose                | 247 500      |                                             | Cammawit                 | 9,563                               |                         |                                |                               |                                         | 210                       |                             |             |
| State   Content   Conten | 9 Datangas - Coron                                                                                                                                                                                                                                                                                                                                                                                                                                                                                                                                                                                                                                                                                                                                                                                                                                                                                                                                                                                                                                                                                                                                                                                                                                                                                                                                                                                                                                                                                                                                                                                                                                                                                                                                                                                                                                                                                                                                                                                                                                                                                                             | Coron (PPA)                 |                              | Coron                   | 32 243       |                                             | Oblacion (6 Barangaye)   | 7.474                               | Ruemanda                | 38 074                         |                               |                                         | ore                       |                             |             |
| State   Common                                                                                                                                                                                                                                                                                                                                                                                                                                                                                                                                                                                                                                                                                                                                                                                                                                                                                                                                                                                                                                                                                                                                                                                                                                                                                                                                                                                                                                                                                                                                                                                                                                                                                                                                                                                                                                                                                                                                                                                                                                                                                                               |                                                                                                                                                                                                                                                                                                                                                                                                                                                                                                                                                                                                                                                                                                                                                                                                                                                                                                                                                                                                                                                                                                                                                                                                                                                                                                                                                                                                                                                                                                                                                                                                                                                                                                                                                                                                                                                                                                                                                                                                                                                                                                                                | Rotangas (PPA)              |                              | Ratangas City           | 247.588      |                                             | Tra Clara                | 10.351                              | Dusamiga                | 10,00                          |                               |                                         | 069                       |                             |             |
| Star   No.   Control   C |                                                                                                                                                                                                                                                                                                                                                                                                                                                                                                                                                                                                                                                                                                                                                                                                                                                                                                                                                                                                                                                                                                                                                                                                                                                                                                                                                                                                                                                                                                                                                                                                                                                                                                                                                                                                                                                                                                                                                                                                                                                                                                                                | Puerto Princesa (PPA)       | 12                           | Puerto Princesa City    | 161.912      |                                             | 26 B                     | 40.848                              |                         |                                |                               |                                         |                           |                             |             |
| Star 1974   Star |                                                                                                                                                                                                                                                                                                                                                                                                                                                                                                                                                                                                                                                                                                                                                                                                                                                                                                                                                                                                                                                                                                                                                                                                                                                                                                                                                                                                                                                                                                                                                                                                                                                                                                                                                                                                                                                                                                                                                                                                                                                                                                                                | San Jose (PPA)              |                              | San Jose                | 111.009      |                                             |                          | 9,563                               |                         |                                |                               |                                         | 105                       |                             |             |
| Star Nov. "Elythol.   Star Market [PA14]   Mindrot Co. Star Nov. |                                                                                                                                                                                                                                                                                                                                                                                                                                                                                                                                                                                                                                                                                                                                                                                                                                                                                                                                                                                                                                                                                                                                                                                                                                                                                                                                                                                                                                                                                                                                                                                                                                                                                                                                                                                                                                                                                                                                                                                                                                                                                                                                | Coron (PPA)                 |                              | Coron                   | 32,243       |                                             | Poblacion (6 Barangays)  | 7,474                               |                         | 38,074                         |                               |                                         |                           |                             |             |
| Start John Control                                                                                                                                                                                                                                                                                                                                                                                                                                                                                                                                                                                                                                                                                                                                                                                                                                                                                                                                                                                                                                                                                                                                                                                                                                                                                                                                                                                                                                                                                                                                                                                                                                                                                                                                                                                                                                                                                                                                                                                                                                                                                                           |                                                                                                                                                                                                                                                                                                                                                                                                                                                                                                                                                                                                                                                                                                                                                                                                                                                                                                                                                                                                                                                                                                                                                                                                                                                                                                                                                                                                                                                                                                                                                                                                                                                                                                                                                                                                                                                                                                                                                                                                                                                                                                                                | San Jose (PPA)              |                              |                         | 111,009      |                                             | Caminawit                | 9,563                               |                         |                                |                               |                                         | 245                       |                             |             |
| State   Petro Pincon   Petro   Petro |                                                                                                                                                                                                                                                                                                                                                                                                                                                                                                                                                                                                                                                                                                                                                                                                                                                                                                                                                                                                                                                                                                                                                                                                                                                                                                                                                                                                                                                                                                                                                                                                                                                                                                                                                                                                                                                                                                                                                                                                                                                                                                                                | El Nido (PPA)               |                              |                         | 27,029       |                                             | Poblacion (4 Barangays)  | 4,329                               |                         |                                |                               |                                         |                           |                             |             |
| The control of Particular Control of Parti |                                                                                                                                                                                                                                                                                                                                                                                                                                                                                                                                                                                                                                                                                                                                                                                                                                                                                                                                                                                                                                                                                                                                                                                                                                                                                                                                                                                                                                                                                                                                                                                                                                                                                                                                                                                                                                                                                                                                                                                                                                                                                                                                | San Jose (PPA)              |                              |                         | 111,009      |                                             | _                        | 9,563                               |                         |                                |                               |                                         | 405                       |                             |             |
| Mario College   Decembrida   College   Colle |                                                                                                                                                                                                                                                                                                                                                                                                                                                                                                                                                                                                                                                                                                                                                                                                                                                                                                                                                                                                                                                                                                                                                                                                                                                                                                                                                                                                                                                                                                                                                                                                                                                                                                                                                                                                                                                                                                                                                                                                                                                                                                                                | Fuerto Princesa (PPA)       | Puerto Princesa City         |                         | 161,912      | ıst                                         | Poblacion (26 Barangays) | 40,848                              |                         |                                |                               |                                         | 100                       |                             |             |
| Value   Parameter   Value   Parameter    | -                                                                                                                                                                                                                                                                                                                                                                                                                                                                                                                                                                                                                                                                                                                                                                                                                                                                                                                                                                                                                                                                                                                                                                                                                                                                                                                                                                                                                                                                                                                                                                                                                                                                                                                                                                                                                                                                                                                                                                                                                                                                                                                              | Laytay<br>C (PB4)           | Palawan                      | Layray                  | 75,057       |                                             | Poblacion (7 Domingue)   | 0,012                               |                         | 21 720                         |                               |                                         | 691                       |                             |             |
| Vine C. Photo         Thinkor (Ph.)         Thinkor (Ph.)         Thinkor (Ph.)         STATE         And Ables (Ph.)         Thinkor (Ph.)         And Ables (Ph.)         Thinkor (Ph.)         And Ables (Ph.)         Thinkor (Ph.)         And Ables (Ph.)<                                                                                                                                                                                                                                                                                                                                                                                                                                                                                                                                                                                                             | - San Jose de Buenavista                                                                                                                                                                                                                                                                                                                                                                                                                                                                                                                                                                                                                                                                                                                                                                                                                                                                                                                                                                                                                                                                                                                                                                                                                                                                                                                                                                                                                                                                                                                                                                                                                                                                                                                                                                                                                                                                                                                                                                                                                                                                                                       | Cuyo (rrA)                  | Falawan                      |                         | 18,237       |                                             | Poblacion (/ Barangays)  | 0,408                               |                         | 457,12                         |                               |                                         | OIT                       |                             |             |
| And Andre - The Andre State (1994)         Thinkee (1994)                                                                                                                                                                                                                                                                                                                                                                                                                                                                                                                                                                                                         |                                                                                                                                                                                                                                                                                                                                                                                                                                                                                                                                                                                                                                                                                                                                                                                                                                                                                                                                                                                                                                                                                                                                                                                                                                                                                                                                                                                                                                                                                                                                                                                                                                                                                                                                                                                                                                                                                                                                                                                                                                                                                                                                | Vivae (PDA)                 | Catanduanae                  | Virac                   | 57.067       |                                             | Poblacion (5 Barangays)  |                                     | 1                       |                                |                               |                                         | US                        |                             |             |
| Stan Andres - Tabaco         Tabaco (PPA)         Canadamine         Stal Andres - Tabaco                                                                                                                                                                                                                                                                                                                                                                                                                                                                                                                          |                                                                                                                                                                                                                                                                                                                                                                                                                                                                                                                                                                                                                                                                                                                                                                                                                                                                                                                                                                                                                                                                                                                                                                                                                                                                                                                                                                                                                                                                                                                                                                                                                                                                                                                                                                                                                                                                                                                                                                                                                                                                                                                                | Tabaco (PPA)                |                              | Tabaco                  | 107.166      |                                             | Poblacion (7 Barangays)  |                                     |                         |                                |                               |                                         | 06                        |                             |             |
| Bullet Physics         Tribleto (Phy)         Tribleto (CPR)         Tribleto (Phy)         Trible                                                                                                                                                                                                                                                                                                                                                                                                                                                                                                                                                                                                              |                                                                                                                                                                                                                                                                                                                                                                                                                                                                                                                                                                                                                                                                                                                                                                                                                                                                                                                                                                                                                                                                                                                                                                                                                                                                                                                                                                                                                                                                                                                                                                                                                                                                                                                                                                                                                                                                                                                                                                                                                                                                                                                                | San Andres                  |                              | San Andres              | 31.463       |                                             | Oblacion (8 Barangays)   |                                     |                         |                                |                               |                                         | 50                        |                             |             |
| Bullar Makwate         Mathem (PPA)         Stergen         Bild and (PPA)         Stergen         Bild and (PPA)         Stergen         Bild and (PPA)         Stergen         Bild and (PPA)         Stergen         PA         PA           Mindone (Prova (Class)         Machane (PPA)         Machane (Class)         Machane (Class)         Machane (PPA)         Stergen         9,864         9,964           Cancerpean         Cancerpean         Machane (PPA)         Machane (PPA)         Machane (PPA)         1,41         1,41         Machane (Banagaya)         8,317         4         9,964           Cancerpean         Cancerpean         Cancerpean         Cancerpean         Machane (PPA)         1,41         1,41         1,41         1,41         1,41         1,41         1,41         1,41         1,41         1,41         1,41         1,41         1,41         1,41         1,41         1,41         1,41         1,41         1,41         1,41         1,41         1,41         1,41         1,41         1,41         1,41         1,41         1,41         1,41         1,41         1,41         1,41         1,41         1,41         1,41         1,41         1,41         1,41         1,41         1,41         1,41         1,41         1,41                                                                                                                                                                                                                                                                                                                                                                                                                                                                                                                                                                                                                                                                                                                                                                                                                       |                                                                                                                                                                                                                                                                                                                                                                                                                                                                                                                                                                                                                                                                                                                                                                                                                                                                                                                                                                                                                                                                                                                                                                                                                                                                                                                                                                                                                                                                                                                                                                                                                                                                                                                                                                                                                                                                                                                                                                                                                                                                                                                                | Tabaco (PPA)                |                              | Tabaco                  | 107,166      |                                             | Poblacion (7 Barangays)  |                                     |                         |                                |                               |                                         |                           |                             |             |
| Manchene (PPA)         Machinete (                                                                                                                                                                                                                                                                                                                                                                                                                                                                                                                                                                                           | 17 Bulan - Masbate                                                                                                                                                                                                                                                                                                                                                                                                                                                                                                                                                                                                                                                                                                                                                                                                                                                                                                                                                                                                                                                                                                                                                                                                                                                                                                                                                                                                                                                                                                                                                                                                                                                                                                                                                                                                                                                                                                                                                                                                                                                                                                             | Bulan (PPA)                 |                              | Bulan                   | 82,688       | 1st 1                                       | Poblacion (8 Barangays)  | 16,645                              |                         |                                |                               |                                         | 75                        |                             |             |
| Mundamen (Grain)         Minalemen (Marchane)         Minalemen (Ma                                                                                                                                                                                                                                                                                                                                                                                                                                                                                                                   |                                                                                                                                                                                                                                                                                                                                                                                                                                                                                                                                                                                                                                                                                                                                                                                                                                                                                                                                                                                                                                                                                                                                                                                                                                                                                                                                                                                                                                                                                                                                                                                                                                                                                                                                                                                                                                                                                                                                                                                                                                                                                                                                | Masbate (PPA)               |                              | Masbate (Capital)       | 71,441       | 5th 1                                       | Oblacion (4 Barangays)   | 9,864                               |                         |                                |                               |                                         |                           |                             |             |
| Contractive Collective Collectiv                      | _                                                                                                                                                                                                                                                                                                                                                                                                                                                                                                                                                                                                                                                                                                                                                                                                                                                                                                                                                                                                                                                                                                                                                                                                                                                                                                                                                                                                                                                                                                                                                                                                                                                                                                                                                                                                                                                                                                                                                                                                                                                                                                                              | Mandaon                     |                              | Mandaon                 | 31,572       |                                             | Poblacion                | 3,317                               |                         |                                |                               |                                         | 06                        |                             |             |
| Conceptors - Santa   Conceptors   Concepto |                                                                                                                                                                                                                                                                                                                                                                                                                                                                                                                                                                                                                                                                                                                                                                                                                                                                                                                                                                                                                                                                                                                                                                                                                                                                                                                                                                                                                                                                                                                                                                                                                                                                                                                                                                                                                                                                                                                                                                                                                                                                                                                                | Culasi (PPA)                |                              | Roxas City (Capital)    | 126,352      |                                             | Culasi                   | 6,779                               | ]                       |                                |                               |                                         | 00                        |                             |             |
| Holdy - Jordam   India (PA)   Galacter (PA)   Galacter (A)   Gal |                                                                                                                                                                                                                                                                                                                                                                                                                                                                                                                                                                                                                                                                                                                                                                                                                                                                                                                                                                                                                                                                                                                                                                                                                                                                                                                                                                                                                                                                                                                                                                                                                                                                                                                                                                                                                                                                                                                                                                                                                                                                                                                                | Concepcion                  |                              | Concepcion              | 34,240       |                                             | Poblacion                | 4,524                               |                         |                                |                               |                                         | 30                        |                             |             |
| Holo - Cobin   Training (TAA)   Indiana   Trai | _                                                                                                                                                                                                                                                                                                                                                                                                                                                                                                                                                                                                                                                                                                                                                                                                                                                                                                                                                                                                                                                                                                                                                                                                                                                                                                                                                                                                                                                                                                                                                                                                                                                                                                                                                                                                                                                                                                                                                                                                                                                                                                                              | Cadiz                       |                              | Cadiz City              | 141,954      |                                             | Poblacion (6 Barangays)  | 36,389                              |                         |                                |                               |                                         | ,                         |                             |             |
|                                                                                                                                                                                                                                                                                                                                                                                                                                                                                                                                                                                                                                                                                                                                                                                                                                                                                                                                                                                                                                                                                                                                                                                                                                                                                                                                                                                                                                                                                                                                                                                                                                                                                                                                                                                                                                                                                                                                                                                                                                                                                                                              | _                                                                                                                                                                                                                                                                                                                                                                                                                                                                                                                                                                                                                                                                                                                                                                                                                                                                                                                                                                                                                                                                                                                                                                                                                                                                                                                                                                                                                                                                                                                                                                                                                                                                                                                                                                                                                                                                                                                                                                                                                                                                                                                              | Hotto (FFA)<br>Tordan (PPA) |                              | Iloilo City<br>Tordan   | 28.745       | 4th                                         | Poblacion Molo           | 7 928                               |                         |                                |                               |                                         | 4                         |                             |             |
| Cable (CPA)         Cebe (CTA)         Cebe (                                                                                                                                                                                                                                                                                                                                                                                                                                                                                                                                                                                                                                                                                              | _                                                                                                                                                                                                                                                                                                                                                                                                                                                                                                                                                                                                                                                                                                                                                                                                                                                                                                                                                                                                                                                                                                                                                                                                                                                                                                                                                                                                                                                                                                                                                                                                                                                                                                                                                                                                                                                                                                                                                                                                                                                                                                                              | Hoilo (PPA)                 | Toilo City                   | Toilo City              | 365 820      | ts.                                         | Poblacion Molo           | 887                                 |                         |                                |                               |                                         | 340                       |                             |             |
| Cubit - Buntayan         Cubit City         C                                                                                                                                                                                                                                                                                                                                                                                                                                                                                                                                                                                                                                                                                              |                                                                                                                                                                                                                                                                                                                                                                                                                                                                                                                                                                                                                                                                                                                                                                                                                                                                                                                                                                                                                                                                                                                                                                                                                                                                                                                                                                                                                                                                                                                                                                                                                                                                                                                                                                                                                                                                                                                                                                                                                                                                                                                                | Cebu (CPA)                  | Cebu City                    | Cebu City               | 718,821      | Ī                                           | acion (19 B              | 174,783                             |                         |                                |                               |                                         |                           |                             |             |
| Sanitare (Dana) - Cebu   Sanitare (PA)   Secalative (PA)   Secal | _                                                                                                                                                                                                                                                                                                                                                                                                                                                                                                                                                                                                                                                                                                                                                                                                                                                                                                                                                                                                                                                                                                                                                                                                                                                                                                                                                                                                                                                                                                                                                                                                                                                                                                                                                                                                                                                                                                                                                                                                                                                                                                                              | Cadiz                       | Cadiz City                   | Cadiz City              | 141,954      |                                             | Poblacion (6 Barangays)  | 36,389                              |                         |                                |                               |                                         | 20                        |                             |             |
| Ecalulate (Dano) - Cebu         Cebu (IPA)         Exclaimete (IPA)                                                                                                                                                                                                                                                                                                                                                                                                                                                                                                                                                                         |                                                                                                                                                                                                                                                                                                                                                                                                                                                                                                                                                                                                                                                                                                                                                                                                                                                                                                                                                                                                                                                                                                                                                                                                                                                                                                                                                                                                                                                                                                                                                                                                                                                                                                                                                                                                                                                                                                                                                                                                                                                                                                                                | Bantayan (CPA)              |                              | Bantayan                | 68,125       |                                             | Poblacion (4 Barangays)  | 17,080                              | Bantayan                | 99,331                         |                               |                                         |                           |                             |             |
| Eculative Dumaguer (PA)         Cent CIPy         Cent CIPy         Cent CIPy         Cent CIPy         Cent CIPy         Cent CIPy         Social CiPy                                                                                                                                                                                                                                                                                                                                                                                                                                                                                                                                                                                                                                                                              | _                                                                                                                                                                                                                                                                                                                                                                                                                                                                                                                                                                                                                                                                                                                                                                                                                                                                                                                                                                                                                                                                                                                                                                                                                                                                                                                                                                                                                                                                                                                                                                                                                                                                                                                                                                                                                                                                                                                                                                                                                                                                                                                              | Danao (PPA)                 | City                         | Escalante               | 71,9,998     | Ī                                           |                          | 000 4 000                           |                         |                                |                               |                                         | 220                       |                             |             |
| Sun Cardos   Tolontania   Cebu and Cardos City   Tolontania   Tolontania   Cebu and Cardos City   Tolontania   Tolontania   Cebu and Cardos City   Tolontania   Tolont | _                                                                                                                                                                                                                                                                                                                                                                                                                                                                                                                                                                                                                                                                                                                                                                                                                                                                                                                                                                                                                                                                                                                                                                                                                                                                                                                                                                                                                                                                                                                                                                                                                                                                                                                                                                                                                                                                                                                                                                                                                                                                                                                              | Cebu (CFA)                  | City                         | Cebu City<br>Fecalanta  | 70.008       |                                             | Poblacion (19 Barangays) | 174,783                             | 1                       |                                |                               |                                         | 30                        |                             |             |
| Sun Cardot         Sun Cardot (PPA)         Sun Cardot (CPA)         Sun Cardot (CPA)         Tabled City         Tabled C                                                                                                                                                                                                                                                                                                                                                                                                                                                                                                                                                                                                                                                                   | _                                                                                                                                                                                                                                                                                                                                                                                                                                                                                                                                                                                                                                                                                                                                                                                                                                                                                                                                                                                                                                                                                                                                                                                                                                                                                                                                                                                                                                                                                                                                                                                                                                                                                                                                                                                                                                                                                                                                                                                                                                                                                                                              | Tuburan                     |                              | Tuhuran                 | 51 845       | 3rd                                         | Oblacion (8 Barangaye)   | 8 083                               |                         |                                |                               |                                         | 26                        |                             |             |
| Dumaguete - Smitander         Tokelo (CIPA)         Tokelo Ciry         Tokelo Ciry         141,174         2 nd         Poblacion on Polacion (Branngay)         15,834         P         P           Dumaguete (PPA)         Dumaguete (IPA)         D                                                                                                                                                                                                                                                                                                                                                                                                                                                                                                                                                                                                                     | 9,                                                                                                                                                                                                                                                                                                                                                                                                                                                                                                                                                                                                                                                                                                                                                                                                                                                                                                                                                                                                                                                                                                                                                                                                                                                                                                                                                                                                                                                                                                                                                                                                                                                                                                                                                                                                                                                                                                                                                                                                                                                                                                                             | San Carlos (PPA)            | _                            | San Carlos City         | 118,259      | 1st I                                       | Poblacion (6 Barangays)  | 29,881                              |                         |                                |                               |                                         | 32                        |                             |             |
| Dumaguete - Santander         Dumaguete (PPA)         Dumaguete (PPA)         Dumaguete (PPA)         Dumaguete (PPA)         Dumaguete (PPA)         Dumaguete (PPA)         Schul (PPA)         Suntander         13,245         2nd         Poblacion (8 Banngays)         9,594         PPA         PPA           Dumaguete (PPA)         Dumaguete (PPA)         Dumaguete (PPA)         Dumaguete (PPA)         Larena         10,2,265         2nd         Poblacion (8 Banngays)         9,594         83         9           Dumaguete (PPA)         Dumaguete (PPA)         Dumaguete (PPA)         Larena         11,861         85         2nd         Poblacion (8 Banngays)         9,594         85         9         89           Dumaguete (PPA)         Cabu         Sun Peacle (PPA)         Sun Remigo         11,861         80         2nd         Poblacion (8 Banngays)         9,534         85         8         8         8         8         8         8         8         8         8         8         8         8         8         8         8         8         8         8         8         8         8         8         8         8         8         8         8         8         8         8         8         8         8         8         <                                                                                                                                                                                                                                                                                                                                                                                                                                                                                                                                                                                                                                                                                                                                                                                                                                       |                                                                                                                                                                                                                                                                                                                                                                                                                                                                                                                                                                                                                                                                                                                                                                                                                                                                                                                                                                                                                                                                                                                                                                                                                                                                                                                                                                                                                                                                                                                                                                                                                                                                                                                                                                                                                                                                                                                                                                                                                                                                                                                                | Toledo (CPA)                |                              | Toledo City             | 141,174      |                                             | Poblacion                | 12,823                              |                         |                                |                               |                                         |                           |                             |             |
| Dumaguete - Lawma         State of Parts         Stat                                                                                                                                                                                                                                                                                                                                                                                                                                                                                                                                                                                                             |                                                                                                                                                                                                                                                                                                                                                                                                                                                                                                                                                                                                                                                                                                                                                                                                                                                                                                                                                                                                                                                                                                                                                                                                                                                                                                                                                                                                                                                                                                                                                                                                                                                                                                                                                                                                                                                                                                                                                                                                                                                                                                                                | Dumaguete (PPA)             | Dumaguete City               | Dumaguete               | 102,265      |                                             | Poblacion (8 Barangays)  |                                     |                         |                                |                               |                                         | 15                        |                             | 4           |
| Dumaguete (PA)         Dumaguete (IPA)         Dumaguete (                                                                                                                                                                                                                                                                                                                                                                                                                                                                                                                                                                                           |                                                                                                                                                                                                                                                                                                                                                                                                                                                                                                                                                                                                                                                                                                                                                                                                                                                                                                                                                                                                                                                                                                                                                                                                                                                                                                                                                                                                                                                                                                                                                                                                                                                                                                                                                                                                                                                                                                                                                                                                                                                                                                                                | Santander                   | Sebu                         | Santander               | 13,842       |                                             | Falisay                  |                                     |                         |                                |                               |                                         | 0                         | H                           | rivate Port |
| Dumaguete (PPA)         San Dumaguetee                                                                                                                                                                                                                                                                                                                                                                                                                                                                                                                                      |                                                                                                                                                                                                                                                                                                                                                                                                                                                                                                                                                                                                                                                                                                                                                                                                                                                                                                                                                                                                                                                                                                                                                                                                                                                                                                                                                                                                                                                                                                                                                                                                                                                                                                                                                                                                                                                                                                                                                                                                                                                                                                                                |                             |                              | Dumaguete               | 19811        |                                             | Poblacion (8 Barangays)  |                                     |                         |                                |                               |                                         | 90                        |                             |             |
| Highing   Nichild   Cebu   San Remip   A Rota   San Sept   San Remip   A Rota   San Sept   San Remip   A Rota   San Remip   A San Remip   A Rota   San Remip   S |                                                                                                                                                                                                                                                                                                                                                                                                                                                                                                                                                                                                                                                                                                                                                                                                                                                                                                                                                                                                                                                                                                                                                                                                                                                                                                                                                                                                                                                                                                                                                                                                                                                                                                                                                                                                                                                                                                                                                                                                                                                                                                                                |                             |                              | Dumagnete               | 102,265      |                                             | Oblacion (8 Barangays)   |                                     |                         |                                |                               |                                         | 5%                        |                             |             |
| Haganaya - Sta.Fe         Haganaya - Sta.Fe         Haganaya - Sta.Fe         44,028         44h         Haganaya - Sta.Fe         3,051         15         15           Bogo - Palompon (PPA)         Cebu Bogo - Palompon (PPA)         C                                                                                                                                                                                                                                                                                                                                                                                                                                                                                                |                                                                                                                                                                                                                                                                                                                                                                                                                                                                                                                                                                                                                                                                                                                                                                                                                                                                                                                                                                                                                                                                                                                                                                                                                                                                                                                                                                                                                                                                                                                                                                                                                                                                                                                                                                                                                                                                                                                                                                                                                                                                                                                                |                             | 1                            | Pres. Manuel A. Roxas   | 33,659       |                                             | Vabilid                  |                                     |                         |                                |                               |                                         | 3                         |                             |             |
| Bogo - Palompon         Sta, Fe (CPA)         Cebu         Sta, Fe         2.356         5th         Poblacion         2.164         Bantayan         99.331         42         Per CPA           Bogo - Palompon         Bogo - Palompon         G3.869         2.4d         Poblacion OB Bantagays)         11.413         42         Per CPA           Carmen - Isabel (Philiphos)         Leyte         Palompon         36.754         3.7d         Poblacion OB Bantagays)         11.413         Poblacion OB Bantagays         11.413         Poblacion OB Bantagays         17.473         Poblacion OB Bantagays         17                                                                                                                                                                                                                                                                                                                                                                                                                                                                                                                                                                                                                                                                          |                                                                                                                                                                                                                                                                                                                                                                                                                                                                                                                                                                                                                                                                                                                                                                                                                                                                                                                                                                                                                                                                                                                                                                                                                                                                                                                                                                                                                                                                                                                                                                                                                                                                                                                                                                                                                                                                                                                                                                                                                                                                                                                                | Hagnaya (CPA)               |                              | San Remigio             | 44,028       |                                             | Hagnaya                  |                                     |                         |                                |                               |                                         | 15                        |                             |             |
| Bogo Palompon         Regen Palompon         G.8.869         2nd Poblacion (O Barangays)         2.5.59         4.2         4.2           Carmen - Lasbel (Philiphos)         Leyler         Ralompon (PPA)         Grebu         Carmen (PPA)         C                                                                                                                                                                                                                                                                                                                                                                                                                                                                                                                                                                                                                                                                  |                                                                                                                                                                                                                                                                                                                                                                                                                                                                                                                                                                                                                                                                                                                                                                                                                                                                                                                                                                                                                                                                                                                                                                                                                                                                                                                                                                                                                                                                                                                                                                                                                                                                                                                                                                                                                                                                                                                                                                                                                                                                                                                                | Sta. Fe (CPA)               |                              | Sta. Fe                 | 22,956       |                                             | Poblacion                | 2,164                               |                         | 99,331                         |                               |                                         |                           |                             |             |
| Carmen - Isabel (Philphos)         Carmen (PAA)         Leyte         Principon         37.53   4th         Poblacion (2 Banngays)         11.413   1.413   60         Principon           Carmen - Isabel (Philphos)         Carmen (PAA)         Cabu City         Cabu City <td< td=""><td></td><td>Bogo</td><td>Cebu</td><td>Bogo</td><td>63,869</td><td></td><td>Polambato</td><td>2,559</td><td></td><td></td><td></td><td></td><td>42</td><td></td><td></td></td<>                                                                                                                                                                                                                                                                                                                                                                                                                                                                                                                            |                                                                                                                                                                                                                                                                                                                                                                                                                                                                                                                                                                                                                                                                                                                                                                                                                                                                                                                                                                                                                                                                                                                                                                                                                                                                                                                                                                                                                                                                                                                                                                                                                                                                                                                                                                                                                                                                                                                                                                                                                                                                                                                                | Bogo                        | Cebu                         | Bogo                    | 63,869       |                                             | Polambato                | 2,559                               |                         |                                |                               |                                         | 42                        |                             |             |
| Cebu - (Philiphos)   Cebu City   Cebu Ci |                                                                                                                                                                                                                                                                                                                                                                                                                                                                                                                                                                                                                                                                                                                                                                                                                                                                                                                                                                                                                                                                                                                                                                                                                                                                                                                                                                                                                                                                                                                                                                                                                                                                                                                                                                                                                                                                                                                                                                                                                                                                                                                                | Carried (PPA)               |                              | Patompon                | 37.351       | Î                                           | Poblacion (9 Barangays)  | 2,07413                             |                         |                                |                               |                                         | 09                        |                             |             |
| Cebu - Masbute         Cebu Gry Masbute         Cebu Gry Cability         Cebu City         Cebu City         718,821         1st Poblacion (19 Barangays)         174,783         Poblacion (19 Barangays)         Poblacion (18 Barangays)         Poblacion (19 Barangays)         Poblacion (18 Bara                                                                                                                                                                                                                                                                                                                                                                                                                                                                                                                   |                                                                                                                                                                                                                                                                                                                                                                                                                                                                                                                                                                                                                                                                                                                                                                                                                                                                                                                                                                                                                                                                                                                                                                                                                                                                                                                                                                                                                                                                                                                                                                                                                                                                                                                                                                                                                                                                                                                                                                                                                                                                                                                                | Isabel (Philphos)           |                              | Isabel                  | 38.486       |                                             | . 1 =                    | 8.117                               |                         |                                |                               |                                         | 3                         | Ġ.                          | rivate Port |
| Cebu - Ormoc         Cebu (CPA)         Cebu City         Cebu City         71,441         5th         Poblacion (4 Barangays)         9,864         Permission           Cebu (CPA)         Cebu City         Cebu City         718,821         1st         Poblacion (9 Barangays)         174,783         Permission           Cebu (CPA)         Ormoc City         154,297         1st         Poblacion (9 Barangays)         174,783         Permission           Cebu (CPA)         Cebu City         718,821         1st         Poblacion (9 Barangays)         174,783         Permission           Cebu (CPA)         Cebu City         718,821         1st         Poblacion (9 Barangays)         174,783         Permission           Cebu City         Cebu City         718,821         1st         Poblacion (9 Barangays)         174,783         Permission           Cebu City         Cebu City         718,821         1st         Poblacion (19 Barangays)         174,783         Permission           Cebu City         Cebu City         718,821         1st         Poblacion (19 Barangays)         174,783         Permission           Cebu City         Tacloban City         718,832         1st         Poblacion (19 Barangays)         174,783         Permission                                                                                                                                                                                                                                                                                                                                                                                                                                                                                                                                                                                                                                                                                                                                                                                                                        | -                                                                                                                                                                                                                                                                                                                                                                                                                                                                                                                                                                                                                                                                                                                                                                                                                                                                                                                                                                                                                                                                                                                                                                                                                                                                                                                                                                                                                                                                                                                                                                                                                                                                                                                                                                                                                                                                                                                                                                                                                                                                                                                              | Cebu (CPA)                  | ity                          | Cebu City               | 718,821      |                                             | 16                       | 174,783                             |                         |                                |                               |                                         | 280                       |                             |             |
| Cebu - Ormoc         Cebu (TPA)         Cebu City         718,821         1st         Poblacion (19 Bazangays)         714,783         Permoder (17,783)           Cebu - Char (TPA)         Ormoc City         Ormoc City         154,297         1st         Poblacion (29 Bazangays)         17,089           Cebu - City         Cebu City         Cebu City         TR,821         1st         Poblacion (19 Bazangays)         174,783           Cebu - City         Cebu City         Cebu City         Cebu City         Cebu City         Cebu City         Cebu City           Cebu - City         Cebu City                                                                                                                                                                                                                                                                                                                                                                                                                                                                                                                                                                                                                                                                                                                                                       |                                                                                                                                                                                                                                                                                                                                                                                                                                                                                                                                                                                                                                                                                                                                                                                                                                                                                                                                                                                                                                                                                                                                                                                                                                                                                                                                                                                                                                                                                                                                                                                                                                                                                                                                                                                                                                                                                                                                                                                                                                                                                                                                | Masbate (PPA)               |                              | Masbate (Capital)       | 71,441       |                                             | Poblacion (4 Barangays)  |                                     |                         |                                |                               |                                         |                           |                             |             |
| Cebu - Hilongos         Charle (Tr.4)         Coluc City         124,27         131         Población (29 Brangays)         12,109           Cebu - Hilongos         Cebu City         Cebu City         Tal. 8,23         1st         Población (3 Brangays)         174,83           Cebu - City         Cebu City         Cebu City         Tal. 8,23         3rd         Población (3 Brangays)         6,920           Cebu - Tacloban         Cebu City         Cebu City         Cebu City         Cebu City         7 Racloban (Población (9 Brangays)         174,783           Cebu - Tacloban         Tracloban (Pobla                                                                                                                                                                                                                                                                                                                                                               | _                                                                                                                                                                                                                                                                                                                                                                                                                                                                                                                                                                                                                                                                                                                                                                                                                                                                                                                                                                                                                                                                                                                                                                                                                                                                                                                                                                                                                                                                                                                                                                                                                                                                                                                                                                                                                                                                                                                                                                                                                                                                                                                              | Cebu (CPA)                  |                              | Cebu City               | 718,821      |                                             | Poblacion (19 Barangays) |                                     |                         |                                |                               |                                         | 145                       |                             |             |
| Columbia                                                                                                                                                                                                                                                                                                                                                                                                                                                                                                                                                                                                                                                                                                                                                                                                                                                                                                                                                                                                                                                                                                                                                                                                                                                                                                                                                                                                                                                                                                                                                                                                                                                                                                                                                                                                                                                                                                                                                                                                                                                                                                                     |                                                                                                                                                                                                                                                                                                                                                                                                                                                                                                                                                                                                                                                                                                                                                                                                                                                                                                                                                                                                                                                                                                                                                                                                                                                                                                                                                                                                                                                                                                                                                                                                                                                                                                                                                                                                                                                                                                                                                                                                                                                                                                                                | Ormoc (FFA)                 |                              | Ormoc City              | 154,297      |                                             | Poblacion (29 Barangays) |                                     |                         |                                |                               |                                         | 105                       |                             |             |
| Cebu - Tacloban         Cebu (CPA)         Cebu City         Tebu City         718.821         1st         Población (19 Barangays)         174,783           Tacloban (PPA)         Tacloban City         Tacloban City         178,639         1st         Tacloban (Pob.)                                                                                                                                                                                                                                                                                                                                                                                                                                                                                                                                                                                                                                                                                                                                                                                                                                                                                                                                                                                                                                                                                                                                                                                                                                                                                                                                                                                                                                                                                                                                                                                                                                                                                                                                                                                                                                                 |                                                                                                                                                                                                                                                                                                                                                                                                                                                                                                                                                                                                                                                                                                                                                                                                                                                                                                                                                                                                                                                                                                                                                                                                                                                                                                                                                                                                                                                                                                                                                                                                                                                                                                                                                                                                                                                                                                                                                                                                                                                                                                                                | Hilongos (PPA)              |                              | Hilongos                | 51.462       |                                             | Poblacion (3 Barangays)  |                                     |                         |                                |                               |                                         | COL                       |                             |             |
| Tacloban City Tacloban City 178,639 1st                                                                                                                                                                                                                                                                                                                                                                                                                                                                                                                                                                                                                                                                                                                                                                                                                                                                                                                                                                                                                                                                                                                                                                                                                                                                                                                                                                                                                                                                                                                                                                                                                                                                                                                                                                                                                                                                                                                                                                                                                                                                                      |                                                                                                                                                                                                                                                                                                                                                                                                                                                                                                                                                                                                                                                                                                                                                                                                                                                                                                                                                                                                                                                                                                                                                                                                                                                                                                                                                                                                                                                                                                                                                                                                                                                                                                                                                                                                                                                                                                                                                                                                                                                                                                                                | Cebu (CPA)                  |                              | Cebu City               | 718,821      |                                             | Poblacion (19 Barangays) | 174,783                             |                         |                                |                               |                                         | 355                       |                             |             |
|                                                                                                                                                                                                                                                                                                                                                                                                                                                                                                                                                                                                                                                                                                                                                                                                                                                                                                                                                                                                                                                                                                                                                                                                                                                                                                                                                                                                                                                                                                                                                                                                                                                                                                                                                                                                                                                                                                                                                                                                                                                                                                                              |                                                                                                                                                                                                                                                                                                                                                                                                                                                                                                                                                                                                                                                                                                                                                                                                                                                                                                                                                                                                                                                                                                                                                                                                                                                                                                                                                                                                                                                                                                                                                                                                                                                                                                                                                                                                                                                                                                                                                                                                                                                                                                                                | Tacloban (PPA)              |                              | Tacloban City           | 178,639      |                                             | Facloban (Pob.)          |                                     |                         |                                |                               |                                         |                           |                             |             |