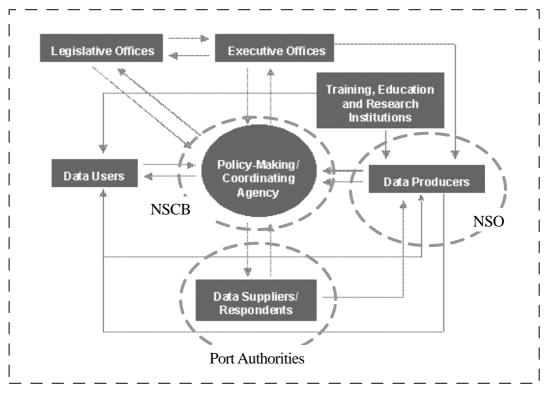

# Appendix 11.2.1 List of RO/RO Ferry Service Routes for Mobility Enhancement (2009)

| 4th         Nan Verment Fred         3,000         145           4th         Nan Verment Fred         1,574         1,674           4th         Pohiloconic (2 Rummpys)         1,573         1,674           4th         Pohiloconic (2 Rummpys)         2,787         1,674           4th         Pohiloconic (2 Rummpys)         2,787         1,674           4th         Pohiloconic (2 Rummpys)         7,574         1,674           1th         Pohiloconic (1 Rummpys)         7,574         1,674           1th <th>RO/RO Ferry Service Route</th> <th>Name of Port</th> <th>Name of<br/>Province/<br/>City</th> <th>Name of<br/>Municipality</th> <th>ı of<br/>lity</th> <th>Income<br/>classification of<br/>Municipality</th> <th>Name of<br/>Barangay</th> <th>Population of<br/>Barangay<br/>(2000)</th> <th>Name of F<br/>Remote Is.</th> <th>Population<br/>of<br/>Remote Is.</th> <th>Existing E<br/>RO/RO<br/>(2001)</th> <th>Existing RO/RO<br/>Ferry Route<br/>(2001)</th> <th>Distance of<br/>Route (km)</th> <th>Road<br/>Access<br/>Condition</th> <th>Remarks</th>                                                                                                                                                                                                                                                                                                                                        | RO/RO Ferry Service Route                                                                                                                                                                                                                                                                                                                                                                                                                                                                                                                                                                                                                                                                                                                                                                                                                                                                                                                                                                                                                                                                                                                                                                                                                                                                                                                                                                                                                                                                                                                                                                                                                                                                                                                                                                                                                                                                                                                                                                                                                                                                                                      | Name of Port                | Name of<br>Province/<br>City | Name of<br>Municipality | ı of<br>lity | Income<br>classification of<br>Municipality | Name of<br>Barangay      | Population of<br>Barangay<br>(2000) | Name of F<br>Remote Is. | Population<br>of<br>Remote Is. | Existing E<br>RO/RO<br>(2001) | Existing RO/RO<br>Ferry Route<br>(2001) | Distance of<br>Route (km) | Road<br>Access<br>Condition | Remarks     |
|------------------------------------------------------------------------------------------------------------------------------------------------------------------------------------------------------------------------------------------------------------------------------------------------------------------------------------------------------------------------------------------------------------------------------------------------------------------------------------------------------------------------------------------------------------------------------------------------------------------------------------------------------------------------------------------------------------------------------------------------------------------------------------------------------------------------------------------------------------------------------------------------------------------------------------------------------------------------------------------------------------------------------------------------------------------------------------------------------------------------------------------------------------------------------------------------------------------------------------------------------------------------------------------------------------------------------------------------------------------------------------------------------------------------------------------------------------------------------------------------------------------------------------------------------------------------------------------------------------------------------------------------------------------------------------------------------------------------------------------------------------------------------------------------------------------------------------------------------------------------------------------------------------------------------------------------------------------------------------------------------------------------------------------------------------------------------------------------------------------------------|--------------------------------------------------------------------------------------------------------------------------------------------------------------------------------------------------------------------------------------------------------------------------------------------------------------------------------------------------------------------------------------------------------------------------------------------------------------------------------------------------------------------------------------------------------------------------------------------------------------------------------------------------------------------------------------------------------------------------------------------------------------------------------------------------------------------------------------------------------------------------------------------------------------------------------------------------------------------------------------------------------------------------------------------------------------------------------------------------------------------------------------------------------------------------------------------------------------------------------------------------------------------------------------------------------------------------------------------------------------------------------------------------------------------------------------------------------------------------------------------------------------------------------------------------------------------------------------------------------------------------------------------------------------------------------------------------------------------------------------------------------------------------------------------------------------------------------------------------------------------------------------------------------------------------------------------------------------------------------------------------------------------------------------------------------------------------------------------------------------------------------|-----------------------------|------------------------------|-------------------------|--------------|---------------------------------------------|--------------------------|-------------------------------------|-------------------------|--------------------------------|-------------------------------|-----------------------------------------|---------------------------|-----------------------------|-------------|
| Delication by Apple   Apple  | 1 San Vicente (Sta. Ana) - Macona                                                                                                                                                                                                                                                                                                                                                                                                                                                                                                                                                                                                                                                                                                                                                                                                                                                                                                                                                                                                                                                                                                                                                                                                                                                                                                                                                                                                                                                                                                                                                                                                                                                                                                                                                                                                                                                                                                                                                                                                                                                                                              | Š                           | Cagayan                      | Sta. Ana                | 21,612       | 4th                                         | San Vicente (Fort)       | 3,009                               |                         |                                |                               |                                         | H                         |                             |             |
| The classes feel   State   S | - Palanan - Dilasag - Casiguran                                                                                                                                                                                                                                                                                                                                                                                                                                                                                                                                                                                                                                                                                                                                                                                                                                                                                                                                                                                                                                                                                                                                                                                                                                                                                                                                                                                                                                                                                                                                                                                                                                                                                                                                                                                                                                                                                                                                                                                                                                                                                                |                             |                              | Maconacon               | 3,721        |                                             | Poblacion (3 Barangays)  | 1,277                               |                         |                                |                               |                                         | 20                        |                             |             |
| The control by the  | - Baler - Dingalan - Real                                                                                                                                                                                                                                                                                                                                                                                                                                                                                                                                                                                                                                                                                                                                                                                                                                                                                                                                                                                                                                                                                                                                                                                                                                                                                                                                                                                                                                                                                                                                                                                                                                                                                                                                                                                                                                                                                                                                                                                                                                                                                                      |                             |                              | Palanan                 | 15,317       |                                             | Maligaya                 | 1,634                               |                         |                                |                               |                                         | 105                       |                             |             |
| Control (1997)   Cont |                                                                                                                                                                                                                                                                                                                                                                                                                                                                                                                                                                                                                                                                                                                                                                                                                                                                                                                                                                                                                                                                                                                                                                                                                                                                                                                                                                                                                                                                                                                                                                                                                                                                                                                                                                                                                                                                                                                                                                                                                                                                                                                                | Cociminan                   |                              | Diidsag                 | 21.450       |                                             | Pibacong                 |                                     | 1                       |                                |                               |                                         | 000                       | .                           |             |
| Mail Care Topic   Mail Mail Care Topic   Mail  |                                                                                                                                                                                                                                                                                                                                                                                                                                                                                                                                                                                                                                                                                                                                                                                                                                                                                                                                                                                                                                                                                                                                                                                                                                                                                                                                                                                                                                                                                                                                                                                                                                                                                                                                                                                                                                                                                                                                                                                                                                                                                                                                | Baler                       |                              | Baler                   | 29.923       |                                             | Poblacion (5 Barangays)  |                                     |                         |                                |                               |                                         | 9 05                      |                             |             |
| Control Cyt   Control Cyt   Control Cyt   Cyt  |                                                                                                                                                                                                                                                                                                                                                                                                                                                                                                                                                                                                                                                                                                                                                                                                                                                                                                                                                                                                                                                                                                                                                                                                                                                                                                                                                                                                                                                                                                                                                                                                                                                                                                                                                                                                                                                                                                                                                                                                                                                                                                                                | Dingalan                    |                              | Dingalan                | 20,157       |                                             | Poblacion                |                                     |                         |                                |                               |                                         | 115                       |                             |             |
|                                                                                                                                                                                                                                                                                                                                                                                                                                                                                                                                                                                                                                                                                                                                                                                                                                                                                                                                                                                                                                                                                                                                                                                                                                                                                                                                                                                                                                                                                                                                                                                                                                                                                                                                                                                                                                                                                                                                                                                                                                                                                                                              |                                                                                                                                                                                                                                                                                                                                                                                                                                                                                                                                                                                                                                                                                                                                                                                                                                                                                                                                                                                                                                                                                                                                                                                                                                                                                                                                                                                                                                                                                                                                                                                                                                                                                                                                                                                                                                                                                                                                                                                                                                                                                                                                | Real (PPA)                  |                              | Real                    | 30,684       |                                             | Poblacion (2 Barangays)  |                                     |                         |                                |                               |                                         |                           |                             |             |
| Particle   Particle  | 2 Manila - Coron - Taytay                                                                                                                                                                                                                                                                                                                                                                                                                                                                                                                                                                                                                                                                                                                                                                                                                                                                                                                                                                                                                                                                                                                                                                                                                                                                                                                                                                                                                                                                                                                                                                                                                                                                                                                                                                                                                                                                                                                                                                                                                                                                                                      | Manila-North Harbor (PPA)   | NCR                          | Tondo                   | 590,307      |                                             | 12 Barangays             | 72,159                              |                         | 1                              |                               |                                         | 380                       |                             |             |
| Control of National Physics   Cont |                                                                                                                                                                                                                                                                                                                                                                                                                                                                                                                                                                                                                                                                                                                                                                                                                                                                                                                                                                                                                                                                                                                                                                                                                                                                                                                                                                                                                                                                                                                                                                                                                                                                                                                                                                                                                                                                                                                                                                                                                                                                                                                                | Coron (PPA)                 | Palawan                      | Coron                   | 32,243       |                                             | Poblacion (6 Barangays)  | 7,474                               | Busnanga                | 38,074                         |                               |                                         | 205                       |                             |             |
| Control to National Cont |                                                                                                                                                                                                                                                                                                                                                                                                                                                                                                                                                                                                                                                                                                                                                                                                                                                                                                                                                                                                                                                                                                                                                                                                                                                                                                                                                                                                                                                                                                                                                                                                                                                                                                                                                                                                                                                                                                                                                                                                                                                                                                                                | Taytay                      | Palawan                      | Taytay                  | 53,657       |                                             | Poblacion                | 6,612                               |                         |                                |                               |                                         |                           |                             |             |
| State   Control Processor   Control Processo | 3 Lucena City - Mogpog                                                                                                                                                                                                                                                                                                                                                                                                                                                                                                                                                                                                                                                                                                                                                                                                                                                                                                                                                                                                                                                                                                                                                                                                                                                                                                                                                                                                                                                                                                                                                                                                                                                                                                                                                                                                                                                                                                                                                                                                                                                                                                         | Lucena (PPA)                | Lucena City                  | Lucena City             | 31 330       |                                             | Dalahican                | 17,283                              |                         |                                |                               |                                         | 20                        |                             |             |
| Note   Control   Final Physics   Note   Control   Note  | A Lucena City - Remblon                                                                                                                                                                                                                                                                                                                                                                                                                                                                                                                                                                                                                                                                                                                                                                                                                                                                                                                                                                                                                                                                                                                                                                                                                                                                                                                                                                                                                                                                                                                                                                                                                                                                                                                                                                                                                                                                                                                                                                                                                                                                                                        | Jucona (PPA)                | Incens City                  | . C                     | 196,025      | Ī                                           | Dalahican                | 3,039                               | 1                       |                                |                               |                                         | 185                       |                             |             |
| Control by Nathern                                                                                                                                                                                                                                                                                                                                                                                                                                                                                                                                                                                                                                                                                                                                                                                                                                                                                                                                                                                                                                                                                                                                                                                                                                                                                                                                                                                                                                                                                                                                                                                                                                                                                                                                                                                                                                                                                                                                                                                                                                                                                                           | + Eucena City - Nomoron                                                                                                                                                                                                                                                                                                                                                                                                                                                                                                                                                                                                                                                                                                                                                                                                                                                                                                                                                                                                                                                                                                                                                                                                                                                                                                                                                                                                                                                                                                                                                                                                                                                                                                                                                                                                                                                                                                                                                                                                                                                                                                        | Romblon (PPA)               | Romblon                      | Romblon                 | 36.612       |                                             | Poblacion (4 Barangays)  | 4.841                               |                         |                                |                               |                                         | 6                         |                             |             |
| State   Control Color   Control Color   Colo | 5 Lucena City - Masbate                                                                                                                                                                                                                                                                                                                                                                                                                                                                                                                                                                                                                                                                                                                                                                                                                                                                                                                                                                                                                                                                                                                                                                                                                                                                                                                                                                                                                                                                                                                                                                                                                                                                                                                                                                                                                                                                                                                                                                                                                                                                                                        | Lucena (PPA)                | Lucena City                  | Lucena City             | 196,075      |                                             | ) Jalahican              | 17,283                              |                         |                                |                               |                                         | 280                       |                             |             |
| State   Front Color   Residence   Physical Color   Phys |                                                                                                                                                                                                                                                                                                                                                                                                                                                                                                                                                                                                                                                                                                                                                                                                                                                                                                                                                                                                                                                                                                                                                                                                                                                                                                                                                                                                                                                                                                                                                                                                                                                                                                                                                                                                                                                                                                                                                                                                                                                                                                                                | Masbate (PPA)               | Masbate                      | Masbate (Capital)       | 71,441       |                                             | Poblacion (4 Barangays)  | 9,864                               |                         |                                |                               |                                         |                           |                             |             |
| March   Page   March   Page   March   March  |                                                                                                                                                                                                                                                                                                                                                                                                                                                                                                                                                                                                                                                                                                                                                                                                                                                                                                                                                                                                                                                                                                                                                                                                                                                                                                                                                                                                                                                                                                                                                                                                                                                                                                                                                                                                                                                                                                                                                                                                                                                                                                                                | Batangas (PPA)              |                              | Batangas City           | 247,588      |                                             | Sta. Clara               | 10,351                              |                         |                                |                               |                                         | 30                        |                             |             |
| State   Control   Contro |                                                                                                                                                                                                                                                                                                                                                                                                                                                                                                                                                                                                                                                                                                                                                                                                                                                                                                                                                                                                                                                                                                                                                                                                                                                                                                                                                                                                                                                                                                                                                                                                                                                                                                                                                                                                                                                                                                                                                                                                                                                                                                                                | Balatero                    |                              | Puerto Galera           | 21,925       |                                             | Balatero                 | 3,210                               |                         |                                |                               |                                         |                           |                             |             |
| Brigary - North                                                                                                                                                                                                                                                                                                                                                                                                                                                                                                                                                                                                                                                                                                                                                                                                                                                                                                                                                                                                                                                                                                                                                                                                                                                                                                                                                                                                                                                                                                                                                                                                                                                                                                                                                                                                                                                                                                                                                                                                                                                                                                              | 7 Batangas - Abra de Ilog                                                                                                                                                                                                                                                                                                                                                                                                                                                                                                                                                                                                                                                                                                                                                                                                                                                                                                                                                                                                                                                                                                                                                                                                                                                                                                                                                                                                                                                                                                                                                                                                                                                                                                                                                                                                                                                                                                                                                                                                                                                                                                      | Batangas (PPA)              |                              | Batangas City           | 247,588      |                                             | Sta. Clara               | 10,351                              |                         |                                |                               |                                         | 45                        |                             |             |
| State of State o                      |                                                                                                                                                                                                                                                                                                                                                                                                                                                                                                                                                                                                                                                                                                                                                                                                                                                                                                                                                                                                                                                                                                                                                                                                                                                                                                                                                                                                                                                                                                                                                                                                                                                                                                                                                                                                                                                                                                                                                                                                                                                                                                                                | Abra de Ilog (PPA)          |                              | Abra de Ilog            | 22,212       |                                             | Poblacion                | 2,546                               |                         |                                |                               |                                         |                           |                             |             |
| State   Contact   December   Contact   Conta |                                                                                                                                                                                                                                                                                                                                                                                                                                                                                                                                                                                                                                                                                                                                                                                                                                                                                                                                                                                                                                                                                                                                                                                                                                                                                                                                                                                                                                                                                                                                                                                                                                                                                                                                                                                                                                                                                                                                                                                                                                                                                                                                | Batangas (FPA)              |                              | Batangas City           | 247,588      |                                             | Sta. Clara               | 10,351                              |                         |                                |                               |                                         | 265                       |                             |             |
| Manage Processor         Contract                                                                                                                                                                                                                                                                                                                                                                                                                                                                                                                                               | C STATE OF THE OWNER OWNER OF THE OWNER O | San Jose (PPA)              |                              | San Jose                | 247 500      |                                             | Cammawit                 | 9,563                               |                         |                                |                               |                                         | 210                       |                             |             |
| State   Content   Conten | 9 Datangas - Coron                                                                                                                                                                                                                                                                                                                                                                                                                                                                                                                                                                                                                                                                                                                                                                                                                                                                                                                                                                                                                                                                                                                                                                                                                                                                                                                                                                                                                                                                                                                                                                                                                                                                                                                                                                                                                                                                                                                                                                                                                                                                                                             | Coron (PPA)                 |                              | Coron                   | 32 243       |                                             | Oblacion (6 Barangaye)   | 7.474                               | Ruemanda                | 38 074                         |                               |                                         | ore                       |                             |             |
| State   Common                                                                                                                                                                                                                                                                                                                                                                                                                                                                                                                                                                                                                                                                                                                                                                                                                                                                                                                                                                                                                                                                                                                                                                                                                                                                                                                                                                                                                                                                                                                                                                                                                                                                                                                                                                                                                                                                                                                                                                                                                                                                                                               |                                                                                                                                                                                                                                                                                                                                                                                                                                                                                                                                                                                                                                                                                                                                                                                                                                                                                                                                                                                                                                                                                                                                                                                                                                                                                                                                                                                                                                                                                                                                                                                                                                                                                                                                                                                                                                                                                                                                                                                                                                                                                                                                | Rotangas (PPA)              |                              | Ratangas City           | 247.588      |                                             | Tra Clara                | 10.351                              | Dusamiga                | 10,00                          |                               |                                         | 069                       |                             |             |
| Star   No.   Control   C |                                                                                                                                                                                                                                                                                                                                                                                                                                                                                                                                                                                                                                                                                                                                                                                                                                                                                                                                                                                                                                                                                                                                                                                                                                                                                                                                                                                                                                                                                                                                                                                                                                                                                                                                                                                                                                                                                                                                                                                                                                                                                                                                | Puerto Princesa (PPA)       | 12                           | Puerto Princesa City    | 161.912      |                                             | 26 B                     | 40.848                              |                         |                                |                               |                                         |                           |                             |             |
| Star 1974   Star |                                                                                                                                                                                                                                                                                                                                                                                                                                                                                                                                                                                                                                                                                                                                                                                                                                                                                                                                                                                                                                                                                                                                                                                                                                                                                                                                                                                                                                                                                                                                                                                                                                                                                                                                                                                                                                                                                                                                                                                                                                                                                                                                | San Jose (PPA)              |                              | San Jose                | 111.009      |                                             |                          | 9,563                               |                         |                                |                               |                                         | 105                       |                             |             |
| Star Nov. "Elythol.   Star Market [PA14]   Mindrot Co. Star Nov. |                                                                                                                                                                                                                                                                                                                                                                                                                                                                                                                                                                                                                                                                                                                                                                                                                                                                                                                                                                                                                                                                                                                                                                                                                                                                                                                                                                                                                                                                                                                                                                                                                                                                                                                                                                                                                                                                                                                                                                                                                                                                                                                                | Coron (PPA)                 |                              | Coron                   | 32,243       |                                             | Poblacion (6 Barangays)  | 7,474                               |                         | 38,074                         |                               |                                         |                           |                             |             |
| Start John Control                                                                                                                                                                                                                                                                                                                                                                                                                                                                                                                                                                                                                                                                                                                                                                                                                                                                                                                                                                                                                                                                                                                                                                                                                                                                                                                                                                                                                                                                                                                                                                                                                                                                                                                                                                                                                                                                                                                                                                                                                                                                                                           |                                                                                                                                                                                                                                                                                                                                                                                                                                                                                                                                                                                                                                                                                                                                                                                                                                                                                                                                                                                                                                                                                                                                                                                                                                                                                                                                                                                                                                                                                                                                                                                                                                                                                                                                                                                                                                                                                                                                                                                                                                                                                                                                | San Jose (PPA)              |                              |                         | 111,009      |                                             | Caminawit                | 9,563                               |                         |                                |                               |                                         | 245                       |                             |             |
| State   Petro Pincon   Petro   Petro |                                                                                                                                                                                                                                                                                                                                                                                                                                                                                                                                                                                                                                                                                                                                                                                                                                                                                                                                                                                                                                                                                                                                                                                                                                                                                                                                                                                                                                                                                                                                                                                                                                                                                                                                                                                                                                                                                                                                                                                                                                                                                                                                | El Nido (PPA)               |                              |                         | 27,029       |                                             | Poblacion (4 Barangays)  | 4,329                               |                         |                                |                               |                                         |                           |                             |             |
| The control of Particular Control of Parti |                                                                                                                                                                                                                                                                                                                                                                                                                                                                                                                                                                                                                                                                                                                                                                                                                                                                                                                                                                                                                                                                                                                                                                                                                                                                                                                                                                                                                                                                                                                                                                                                                                                                                                                                                                                                                                                                                                                                                                                                                                                                                                                                | San Jose (PPA)              |                              |                         | 111,009      |                                             | _                        | 9,563                               |                         |                                |                               |                                         | 405                       |                             |             |
| Mario College   Decembrida   College   Colle |                                                                                                                                                                                                                                                                                                                                                                                                                                                                                                                                                                                                                                                                                                                                                                                                                                                                                                                                                                                                                                                                                                                                                                                                                                                                                                                                                                                                                                                                                                                                                                                                                                                                                                                                                                                                                                                                                                                                                                                                                                                                                                                                | Fuerto Princesa (PPA)       | Puerto Princesa City         |                         | 161,912      | ıst                                         | Poblacion (26 Barangays) | 40,848                              |                         |                                |                               |                                         | 100                       |                             |             |
| Value   Parameter   Value   Parameter    | -                                                                                                                                                                                                                                                                                                                                                                                                                                                                                                                                                                                                                                                                                                                                                                                                                                                                                                                                                                                                                                                                                                                                                                                                                                                                                                                                                                                                                                                                                                                                                                                                                                                                                                                                                                                                                                                                                                                                                                                                                                                                                                                              | Laytay<br>C (PB4)           | Palawan                      | Layray                  | 75,057       |                                             | Poblacion (7 Domingue)   | 0,012                               |                         | 21 720                         |                               |                                         | 691                       |                             |             |
| Vine C. Photo         Thinkor (Ph.)         Thinkor (Ph.)         Thinkor (Ph.)         STATE         And Ables (Ph.)         Thinkor (Ph.)         And Ables (Ph.)         Thinkor (Ph.)         And Ables (Ph.)         Thinkor (Ph.)         And Ables (Ph.)<                                                                                                                                                                                                                                                                                                                                                                                                                                                                                                                                                                                                             | - San Jose de Buenavista                                                                                                                                                                                                                                                                                                                                                                                                                                                                                                                                                                                                                                                                                                                                                                                                                                                                                                                                                                                                                                                                                                                                                                                                                                                                                                                                                                                                                                                                                                                                                                                                                                                                                                                                                                                                                                                                                                                                                                                                                                                                                                       | Cuyo (rrA)                  | Falawan                      |                         | 18,237       |                                             | Poblacion (/ Barangays)  | 0,408                               |                         | 457,12                         |                               |                                         | OIT                       |                             |             |
| And Andre - The Andre State (1994)         Thinkee (1994)                                                                                                                                                                                                                                                                                                                                                                                                                                                                                                                                                                                                         |                                                                                                                                                                                                                                                                                                                                                                                                                                                                                                                                                                                                                                                                                                                                                                                                                                                                                                                                                                                                                                                                                                                                                                                                                                                                                                                                                                                                                                                                                                                                                                                                                                                                                                                                                                                                                                                                                                                                                                                                                                                                                                                                | Vivae (PDA)                 | Catanduanae                  | Virac                   | 57.067       |                                             | Poblacion (5 Barangays)  |                                     | 1                       |                                |                               |                                         | US                        |                             |             |
| Stan Andres - Tabaco         Tabaco (PPA)         Canadamine         Stal Andres - Tabaco                                                                                                                                                                                                                                                                                                                                                                                                                                                                                                                          |                                                                                                                                                                                                                                                                                                                                                                                                                                                                                                                                                                                                                                                                                                                                                                                                                                                                                                                                                                                                                                                                                                                                                                                                                                                                                                                                                                                                                                                                                                                                                                                                                                                                                                                                                                                                                                                                                                                                                                                                                                                                                                                                | Tabaco (PPA)                |                              | Tabaco                  | 107.166      |                                             | Poblacion (7 Barangays)  |                                     |                         |                                |                               |                                         | 06                        |                             |             |
| Bullet Physics         Tribleto (Phy)         Tribleto (CPR)         Tribleto (Phy)         Trible                                                                                                                                                                                                                                                                                                                                                                                                                                                                                                                                                                                                              |                                                                                                                                                                                                                                                                                                                                                                                                                                                                                                                                                                                                                                                                                                                                                                                                                                                                                                                                                                                                                                                                                                                                                                                                                                                                                                                                                                                                                                                                                                                                                                                                                                                                                                                                                                                                                                                                                                                                                                                                                                                                                                                                | San Andres                  |                              | San Andres              | 31.463       |                                             | Oblacion (8 Barangays)   |                                     |                         |                                |                               |                                         | 50                        |                             |             |
| Bullar Makwate         Mathem (PPA)         Stergen         Bild and (PPA)         Stergen         Bild and (PPA)         Stergen         Bild and (PPA)         Stergen         Bild and (PPA)         Stergen         PA         PA           Mindone (Prova (Class)         Machane (PPA)         Machane (Class)         Machane (Class)         Machane (PPA)         Stergen         9,864         9,964           Cancerpean         Cancerpean         Machane (PPA)         Machane (PPA)         Machane (PPA)         1,41         1,41         Machane (Banagaya)         8,317         4         9,964           Cancerpean         Cancerpean         Cancerpean         Cancerpean         Machane (PPA)         1,41         1,41         1,41         1,41         1,41         1,41         1,41         1,41         1,41         1,41         1,41         1,41         1,41         1,41         1,41         1,41         1,41         1,41         1,41         1,41         1,41         1,41         1,41         1,41         1,41         1,41         1,41         1,41         1,41         1,41         1,41         1,41         1,41         1,41         1,41         1,41         1,41         1,41         1,41         1,41         1,41         1,41         1,41                                                                                                                                                                                                                                                                                                                                                                                                                                                                                                                                                                                                                                                                                                                                                                                                                       |                                                                                                                                                                                                                                                                                                                                                                                                                                                                                                                                                                                                                                                                                                                                                                                                                                                                                                                                                                                                                                                                                                                                                                                                                                                                                                                                                                                                                                                                                                                                                                                                                                                                                                                                                                                                                                                                                                                                                                                                                                                                                                                                | Tabaco (PPA)                |                              | Tabaco                  | 107,166      |                                             | Poblacion (7 Barangays)  |                                     |                         |                                |                               |                                         |                           |                             |             |
| Manchene (PPA)         Machinete (                                                                                                                                                                                                                                                                                                                                                                                                                                                                                                                                                                                           | 17 Bulan - Masbate                                                                                                                                                                                                                                                                                                                                                                                                                                                                                                                                                                                                                                                                                                                                                                                                                                                                                                                                                                                                                                                                                                                                                                                                                                                                                                                                                                                                                                                                                                                                                                                                                                                                                                                                                                                                                                                                                                                                                                                                                                                                                                             | Bulan (PPA)                 |                              | Bulan                   | 82,688       | 1st 1                                       | Poblacion (8 Barangays)  | 16,645                              |                         |                                |                               |                                         | 75                        |                             |             |
| Mundamen (Grain)         Minalemen (Marchane)         Minalemen (Ma                                                                                                                                                                                                                                                                                                                                                                                                                                                                                                                   |                                                                                                                                                                                                                                                                                                                                                                                                                                                                                                                                                                                                                                                                                                                                                                                                                                                                                                                                                                                                                                                                                                                                                                                                                                                                                                                                                                                                                                                                                                                                                                                                                                                                                                                                                                                                                                                                                                                                                                                                                                                                                                                                | Masbate (PPA)               |                              | Masbate (Capital)       | 71,441       | 5th 1                                       | Oblacion (4 Barangays)   | 9,864                               |                         |                                |                               |                                         |                           |                             |             |
| Contractive Collective Collectiv                      | _                                                                                                                                                                                                                                                                                                                                                                                                                                                                                                                                                                                                                                                                                                                                                                                                                                                                                                                                                                                                                                                                                                                                                                                                                                                                                                                                                                                                                                                                                                                                                                                                                                                                                                                                                                                                                                                                                                                                                                                                                                                                                                                              | Mandaon                     |                              | Mandaon                 | 31,572       |                                             | Poblacion                | 3,317                               |                         |                                |                               |                                         | 06                        |                             |             |
| Conceptors - Santa   Conceptors   Concepto |                                                                                                                                                                                                                                                                                                                                                                                                                                                                                                                                                                                                                                                                                                                                                                                                                                                                                                                                                                                                                                                                                                                                                                                                                                                                                                                                                                                                                                                                                                                                                                                                                                                                                                                                                                                                                                                                                                                                                                                                                                                                                                                                | Culasi (PPA)                |                              | Roxas City (Capital)    | 126,352      |                                             | Culasi                   | 6,779                               | ]                       |                                |                               |                                         | 00                        |                             |             |
| Holdy - Jordam   India (PA)   Galacter (PA)   Galacter (A)   Gal |                                                                                                                                                                                                                                                                                                                                                                                                                                                                                                                                                                                                                                                                                                                                                                                                                                                                                                                                                                                                                                                                                                                                                                                                                                                                                                                                                                                                                                                                                                                                                                                                                                                                                                                                                                                                                                                                                                                                                                                                                                                                                                                                | Concepcion                  |                              | Concepcion              | 34,240       |                                             | Poblacion                | 4,524                               |                         |                                |                               |                                         | 30                        |                             |             |
| Holo - Cobin   Training (TAA)   Indiana   Trai | _                                                                                                                                                                                                                                                                                                                                                                                                                                                                                                                                                                                                                                                                                                                                                                                                                                                                                                                                                                                                                                                                                                                                                                                                                                                                                                                                                                                                                                                                                                                                                                                                                                                                                                                                                                                                                                                                                                                                                                                                                                                                                                                              | Cadiz                       |                              | Cadiz City              | 141,954      |                                             | Poblacion (6 Barangays)  | 36,389                              |                         |                                |                               |                                         | ,                         |                             |             |
|                                                                                                                                                                                                                                                                                                                                                                                                                                                                                                                                                                                                                                                                                                                                                                                                                                                                                                                                                                                                                                                                                                                                                                                                                                                                                                                                                                                                                                                                                                                                                                                                                                                                                                                                                                                                                                                                                                                                                                                                                                                                                                                              | _                                                                                                                                                                                                                                                                                                                                                                                                                                                                                                                                                                                                                                                                                                                                                                                                                                                                                                                                                                                                                                                                                                                                                                                                                                                                                                                                                                                                                                                                                                                                                                                                                                                                                                                                                                                                                                                                                                                                                                                                                                                                                                                              | Hotto (FFA)<br>Tordan (PPA) |                              | Iloilo City<br>Tordan   | 28.745       | 4th                                         | Poblacion Molo           | 7 928                               |                         |                                |                               |                                         | 4                         |                             |             |
| Cable (CPA)         Cebe (CTA)         Cebe (                                                                                                                                                                                                                                                                                                                                                                                                                                                                                                                                                                                                                                                                                              | _                                                                                                                                                                                                                                                                                                                                                                                                                                                                                                                                                                                                                                                                                                                                                                                                                                                                                                                                                                                                                                                                                                                                                                                                                                                                                                                                                                                                                                                                                                                                                                                                                                                                                                                                                                                                                                                                                                                                                                                                                                                                                                                              | Hoilo (PPA)                 | Toilo City                   | Toilo City              | 365 820      | ts.                                         | Poblacion Molo           | 887                                 |                         |                                |                               |                                         | 340                       |                             |             |
| Cubit - Buntayan         Cubit City         C                                                                                                                                                                                                                                                                                                                                                                                                                                                                                                                                                                                                                                                                                              |                                                                                                                                                                                                                                                                                                                                                                                                                                                                                                                                                                                                                                                                                                                                                                                                                                                                                                                                                                                                                                                                                                                                                                                                                                                                                                                                                                                                                                                                                                                                                                                                                                                                                                                                                                                                                                                                                                                                                                                                                                                                                                                                | Cebu (CPA)                  | Cebu City                    | Cebu City               | 718,821      | Ī                                           | acion (19 B              | 174,783                             |                         |                                |                               |                                         |                           |                             |             |
| Sanitare (Dana) - Cebu   Sanitare (PA)   Secalative (PA)   Secal | _                                                                                                                                                                                                                                                                                                                                                                                                                                                                                                                                                                                                                                                                                                                                                                                                                                                                                                                                                                                                                                                                                                                                                                                                                                                                                                                                                                                                                                                                                                                                                                                                                                                                                                                                                                                                                                                                                                                                                                                                                                                                                                                              | Cadiz                       | Cadiz City                   | Cadiz City              | 141,954      |                                             | Poblacion (6 Barangays)  | 36,389                              |                         |                                |                               |                                         | 20                        |                             |             |
| Ecalulate (Dano) - Cebu         Cebu (IPA)         Exclaimete (IPA)                                                                                                                                                                                                                                                                                                                                                                                                                                                                                                                                                                         |                                                                                                                                                                                                                                                                                                                                                                                                                                                                                                                                                                                                                                                                                                                                                                                                                                                                                                                                                                                                                                                                                                                                                                                                                                                                                                                                                                                                                                                                                                                                                                                                                                                                                                                                                                                                                                                                                                                                                                                                                                                                                                                                | Bantayan (CPA)              |                              | Bantayan                | 68,125       |                                             | Poblacion (4 Barangays)  | 17,080                              | Bantayan                | 99,331                         |                               |                                         |                           |                             |             |
| Eculative Dumaguer (PA)         Cent CIPy         Cent CIPy         Cent CIPy         Cent CIPy         Cent CIPy         Cent CIPy         Social CiPy                                                                                                                                                                                                                                                                                                                                                                                                                                                                                                                                                                                                                                                                              | _                                                                                                                                                                                                                                                                                                                                                                                                                                                                                                                                                                                                                                                                                                                                                                                                                                                                                                                                                                                                                                                                                                                                                                                                                                                                                                                                                                                                                                                                                                                                                                                                                                                                                                                                                                                                                                                                                                                                                                                                                                                                                                                              | Danao (PPA)                 | City                         | Escalante               | 71,9,998     | Ī                                           |                          | 000 4 000                           |                         |                                |                               |                                         | 220                       |                             |             |
| Sun Cardos   Tolontania   Cebu and Cardos City   Tolontania   Tolontania   Cebu and Cardos City   Tolontania   Tolontania   Cebu and Cardos City   Tolontania   Tolont | _                                                                                                                                                                                                                                                                                                                                                                                                                                                                                                                                                                                                                                                                                                                                                                                                                                                                                                                                                                                                                                                                                                                                                                                                                                                                                                                                                                                                                                                                                                                                                                                                                                                                                                                                                                                                                                                                                                                                                                                                                                                                                                                              | Cebu (CFA)                  | City                         | Cebu City<br>Fecalanta  | 70.008       |                                             | Poblacion (19 Barangays) | 174,783                             | 1                       |                                |                               |                                         | 30                        |                             |             |
| Sun Cardot         Sun Cardot (PPA)         Sun Cardot (CPA)         Sun Cardot (CPA)         Tabled City         Tabled C                                                                                                                                                                                                                                                                                                                                                                                                                                                                                                                                                                                                                                                                   | _                                                                                                                                                                                                                                                                                                                                                                                                                                                                                                                                                                                                                                                                                                                                                                                                                                                                                                                                                                                                                                                                                                                                                                                                                                                                                                                                                                                                                                                                                                                                                                                                                                                                                                                                                                                                                                                                                                                                                                                                                                                                                                                              | Tuburan                     |                              | Tuhuran                 | 51 845       | 3rd                                         | Oblacion (8 Barangaye)   | 8 083                               |                         |                                |                               |                                         | 26                        |                             |             |
| Dumaguete - Smitander         Tokelo (CIPA)         Tokelo Ciry         Tokelo Ciry         141,174         2 nd         Poblacion on Polacion (Branngay)         15,834         P         P           Dumaguete (PPA)         Dumaguete (IPA)         D                                                                                                                                                                                                                                                                                                                                                                                                                                                                                                                                                                                                                     | 9,                                                                                                                                                                                                                                                                                                                                                                                                                                                                                                                                                                                                                                                                                                                                                                                                                                                                                                                                                                                                                                                                                                                                                                                                                                                                                                                                                                                                                                                                                                                                                                                                                                                                                                                                                                                                                                                                                                                                                                                                                                                                                                                             | San Carlos (PPA)            | _                            | San Carlos City         | 118,259      | 1st I                                       | Poblacion (6 Barangays)  | 29,881                              |                         |                                |                               |                                         | 32                        |                             |             |
| Dumaguete - Santander         Dumaguete (PPA)         Dumaguete (PPA)         Dumaguete (PPA)         Dumaguete (PPA)         Dumaguete (PPA)         Dumaguete (PPA)         Schul (PPA)         Suntander         13,245         2nd         Poblacion (8 Banngays)         9,594         PPA         PPA           Dumaguete (PPA)         Dumaguete (PPA)         Dumaguete (PPA)         Dumaguete (PPA)         Larena         10,2,265         2nd         Poblacion (8 Banngays)         9,594         83         9           Dumaguete (PPA)         Dumaguete (PPA)         Dumaguete (PPA)         Larena         11,861         85         2nd         Poblacion (8 Banngays)         9,594         85         9         89           Dumaguete (PPA)         Cabu         Sun Peacle (PPA)         Sun Remigo         11,861         80         2nd         Poblacion (8 Banngays)         9,534         85         8         8         8         8         8         8         8         8         8         8         8         8         8         8         8         8         8         8         8         8         8         8         8         8         8         8         8         8         8         8         8         8         8         8         <                                                                                                                                                                                                                                                                                                                                                                                                                                                                                                                                                                                                                                                                                                                                                                                                                                       |                                                                                                                                                                                                                                                                                                                                                                                                                                                                                                                                                                                                                                                                                                                                                                                                                                                                                                                                                                                                                                                                                                                                                                                                                                                                                                                                                                                                                                                                                                                                                                                                                                                                                                                                                                                                                                                                                                                                                                                                                                                                                                                                | Toledo (CPA)                |                              | Toledo City             | 141,174      |                                             | Poblacion                | 12,823                              |                         |                                |                               |                                         |                           |                             |             |
| Dumaguete - Lawma         State of Parts         Stat                                                                                                                                                                                                                                                                                                                                                                                                                                                                                                                                                                                                             |                                                                                                                                                                                                                                                                                                                                                                                                                                                                                                                                                                                                                                                                                                                                                                                                                                                                                                                                                                                                                                                                                                                                                                                                                                                                                                                                                                                                                                                                                                                                                                                                                                                                                                                                                                                                                                                                                                                                                                                                                                                                                                                                | Dumaguete (PPA)             | Dumaguete City               | Dumaguete               | 102,265      |                                             | Poblacion (8 Barangays)  |                                     |                         |                                |                               |                                         | 15                        |                             | 4           |
| Dumaguete (PA)         Dumaguete (IPA)         Dumaguete (                                                                                                                                                                                                                                                                                                                                                                                                                                                                                                                                                                                           |                                                                                                                                                                                                                                                                                                                                                                                                                                                                                                                                                                                                                                                                                                                                                                                                                                                                                                                                                                                                                                                                                                                                                                                                                                                                                                                                                                                                                                                                                                                                                                                                                                                                                                                                                                                                                                                                                                                                                                                                                                                                                                                                | Santander                   | Sebu                         | Santander               | 13,842       |                                             | Falisay                  |                                     |                         |                                |                               |                                         | 0                         | H                           | rivate Port |
| Dumaguete (PPA)         San Dumaguetee                                                                                                                                                                                                                                                                                                                                                                                                                                                                                                                                      |                                                                                                                                                                                                                                                                                                                                                                                                                                                                                                                                                                                                                                                                                                                                                                                                                                                                                                                                                                                                                                                                                                                                                                                                                                                                                                                                                                                                                                                                                                                                                                                                                                                                                                                                                                                                                                                                                                                                                                                                                                                                                                                                |                             |                              | Dumaguete               | 19811        |                                             | Poblacion (8 Barangays)  |                                     |                         |                                |                               |                                         | 90                        |                             |             |
| Highing   Nichild   Cebu   San Remip   A Rota   San Sept   San Remip   A Rota   San Sept   San Remip   A Rota   San Remip   A San Remip   A Rota   San Remip   S |                                                                                                                                                                                                                                                                                                                                                                                                                                                                                                                                                                                                                                                                                                                                                                                                                                                                                                                                                                                                                                                                                                                                                                                                                                                                                                                                                                                                                                                                                                                                                                                                                                                                                                                                                                                                                                                                                                                                                                                                                                                                                                                                |                             |                              | Dumagnete               | 102,265      |                                             | Oblacion (8 Barangays)   |                                     |                         |                                |                               |                                         | 5%                        |                             |             |
| Haganaya - Sta.Fe         Haganaya - Sta.Fe         Haganaya - Sta.Fe         44,028         44h         Haganaya - Sta.Fe         3,051         15         15           Bogo - Palompon (PPA)         Cebu Bogo - Palompon (PPA)         C                                                                                                                                                                                                                                                                                                                                                                                                                                                                                                |                                                                                                                                                                                                                                                                                                                                                                                                                                                                                                                                                                                                                                                                                                                                                                                                                                                                                                                                                                                                                                                                                                                                                                                                                                                                                                                                                                                                                                                                                                                                                                                                                                                                                                                                                                                                                                                                                                                                                                                                                                                                                                                                |                             | 1                            | Pres. Manuel A. Roxas   | 33,659       |                                             | Vabilid                  |                                     |                         |                                |                               |                                         | 3                         |                             |             |
| Bogo - Palompon         Sta, Fe (CPA)         Cebu         Sta, Fe         2.356         5th         Poblacion         2.164         Bantayan         99.331         42         Per CPA           Bogo - Palompon         Bogo - Palompon         G3.869         2.4d         Poblacion OB Bantagays)         11.413         42         Per CPA           Carmen - Isabel (Philiphos)         Leyte         Palompon         36.754         3.7d         Poblacion OB Bantagays)         11.413         Poblacion OB Bantagays         11.413         Poblacion OB Bantagays         17.473         Poblacion OB Bantagays         17                                                                                                                                                                                                                                                                                                                                                                                                                                                                                                                                                                                                                                                                          |                                                                                                                                                                                                                                                                                                                                                                                                                                                                                                                                                                                                                                                                                                                                                                                                                                                                                                                                                                                                                                                                                                                                                                                                                                                                                                                                                                                                                                                                                                                                                                                                                                                                                                                                                                                                                                                                                                                                                                                                                                                                                                                                | Hagnaya (CPA)               |                              | San Remigio             | 44,028       |                                             | Hagnaya                  |                                     |                         |                                |                               |                                         | 15                        |                             |             |
| Bogo Palompon         Regen Palompon         G.8.869         2nd Poblacion (O Barangays)         2.5.59         4.2         4.2           Carmen - Lasbel (Philiphos)         Leyler         Ralompon (PPA)         Grebu         Carmen (PPA)         C                                                                                                                                                                                                                                                                                                                                                                                                                                                                                                                                                                                                                                                                  |                                                                                                                                                                                                                                                                                                                                                                                                                                                                                                                                                                                                                                                                                                                                                                                                                                                                                                                                                                                                                                                                                                                                                                                                                                                                                                                                                                                                                                                                                                                                                                                                                                                                                                                                                                                                                                                                                                                                                                                                                                                                                                                                | Sta. Fe (CPA)               |                              | Sta. Fe                 | 22,956       |                                             | Poblacion                | 2,164                               |                         | 99,331                         |                               |                                         |                           |                             |             |
| Carmen - Isabel (Philphos)         Carmen (PAA)         Leyte         Principon         37.53   4th         Poblacion (2 Banngays)         11.413   1.413   60         Principon           Carmen - Isabel (Philphos)         Carmen (PAA)         Cabu City         Cabu City <td< td=""><td></td><td>Bogo</td><td>Cebu</td><td>Bogo</td><td>63,869</td><td></td><td>Polambato</td><td>2,559</td><td></td><td></td><td></td><td></td><td>42</td><td></td><td></td></td<>                                                                                                                                                                                                                                                                                                                                                                                                                                                                                                                            |                                                                                                                                                                                                                                                                                                                                                                                                                                                                                                                                                                                                                                                                                                                                                                                                                                                                                                                                                                                                                                                                                                                                                                                                                                                                                                                                                                                                                                                                                                                                                                                                                                                                                                                                                                                                                                                                                                                                                                                                                                                                                                                                | Bogo                        | Cebu                         | Bogo                    | 63,869       |                                             | Polambato                | 2,559                               |                         |                                |                               |                                         | 42                        |                             |             |
| Cebu - (Philiphos)   Cebu City   Cebu Ci |                                                                                                                                                                                                                                                                                                                                                                                                                                                                                                                                                                                                                                                                                                                                                                                                                                                                                                                                                                                                                                                                                                                                                                                                                                                                                                                                                                                                                                                                                                                                                                                                                                                                                                                                                                                                                                                                                                                                                                                                                                                                                                                                | Carried (PPA)               |                              | Patompon                | 37.351       | Î                                           | Poblacion (9 Barangays)  | 2,07413                             |                         |                                |                               |                                         | 09                        |                             |             |
| Cebu - Masbute         Cebu Gry Masbute         Cebu Gry Cability         Cebu City         Cebu City         718,821         1st Poblacion (19 Barangays)         174,783         Poblacion (19 Barangays)         Poblacion (18 Barangays)         Poblacion (19 Barangays)         Poblacion (18 Bara                                                                                                                                                                                                                                                                                                                                                                                                                                                                                                                   |                                                                                                                                                                                                                                                                                                                                                                                                                                                                                                                                                                                                                                                                                                                                                                                                                                                                                                                                                                                                                                                                                                                                                                                                                                                                                                                                                                                                                                                                                                                                                                                                                                                                                                                                                                                                                                                                                                                                                                                                                                                                                                                                | Isabel (Philphos)           |                              | Isabel                  | 38.486       |                                             | . 1 =                    | 8.117                               |                         |                                |                               |                                         | 3                         | Ġ.                          | rivate Port |
| Cebu - Ormoc         Cebu (CPA)         Cebu City         Cebu City         71,441         5th         Poblacion (4 Barangays)         9,864         Permission           Cebu (CPA)         Cebu City         Cebu City         718,821         1st         Poblacion (9 Barangays)         174,783         Permission           Cebu (CPA)         Ormoc City         154,297         1st         Poblacion (9 Barangays)         174,783         Permission           Cebu (CPA)         Cebu City         718,821         1st         Poblacion (9 Barangays)         174,783         Permission           Cebu (CPA)         Cebu City         718,821         1st         Poblacion (9 Barangays)         174,783         Permission           Cebu City         Cebu City         718,821         1st         Poblacion (9 Barangays)         174,783         Permission           Cebu City         Cebu City         718,821         1st         Poblacion (19 Barangays)         174,783         Permission           Cebu City         Cebu City         718,821         1st         Poblacion (19 Barangays)         174,783         Permission           Cebu City         Tacloban City         718,832         1st         Poblacion (19 Barangays)         174,783         Permission                                                                                                                                                                                                                                                                                                                                                                                                                                                                                                                                                                                                                                                                                                                                                                                                                        | -                                                                                                                                                                                                                                                                                                                                                                                                                                                                                                                                                                                                                                                                                                                                                                                                                                                                                                                                                                                                                                                                                                                                                                                                                                                                                                                                                                                                                                                                                                                                                                                                                                                                                                                                                                                                                                                                                                                                                                                                                                                                                                                              | Cebu (CPA)                  | ity                          | Cebu City               | 718,821      |                                             | 16                       | 174,783                             |                         |                                |                               |                                         | 280                       |                             |             |
| Cebu - Ormoc         Cebu (TPA)         Cebu City         718,821         1st         Poblacion (19 Bazangays)         714,783         Permoder (17,783)           Cebu - Char (TPA)         Ormoc City         Ormoc City         154,297         1st         Poblacion (29 Bazangays)         17,089           Cebu - City         Cebu City         Cebu City         TR,821         1st         Poblacion (19 Bazangays)         174,783           Cebu - City         Cebu City         Cebu City         Cebu City         Cebu City         Cebu City         Cebu City           Cebu - City         Cebu City                                                                                                                                                                                                                                                                                                                                                                                                                                                                                                                                                                                                                                                                                                                                                       |                                                                                                                                                                                                                                                                                                                                                                                                                                                                                                                                                                                                                                                                                                                                                                                                                                                                                                                                                                                                                                                                                                                                                                                                                                                                                                                                                                                                                                                                                                                                                                                                                                                                                                                                                                                                                                                                                                                                                                                                                                                                                                                                | Masbate (PPA)               |                              | Masbate (Capital)       | 71,441       |                                             | Poblacion (4 Barangays)  |                                     |                         |                                |                               |                                         |                           |                             |             |
| Cebu - Hilongos         Charle (Tr.4)         Coluc City         124,27         131         Población (29 Brangays)         12,109           Cebu - Hilongos         Cebu City         Cebu City         Tal. 8,23         1st         Población (3 Brangays)         174,83           Cebu - City         Cebu City         Cebu City         Tal. 8,23         3rd         Población (3 Brangays)         6,920           Cebu - Tacloban         Cebu City         Cebu City         Cebu City         Cebu City         7 Racloban (Población (9 Brangays)         174,783           Cebu - Tacloban         Tracloban (Pobla                                                                                                                                                                                                                                                                                                                                                               | _                                                                                                                                                                                                                                                                                                                                                                                                                                                                                                                                                                                                                                                                                                                                                                                                                                                                                                                                                                                                                                                                                                                                                                                                                                                                                                                                                                                                                                                                                                                                                                                                                                                                                                                                                                                                                                                                                                                                                                                                                                                                                                                              | Cebu (CPA)                  |                              | Cebu City               | 718,821      |                                             | Poblacion (19 Barangays) |                                     |                         |                                |                               |                                         | 145                       |                             |             |
| Columbia                                                                                                                                                                                                                                                                                                                                                                                                                                                                                                                                                                                                                                                                                                                                                                                                                                                                                                                                                                                                                                                                                                                                                                                                                                                                                                                                                                                                                                                                                                                                                                                                                                                                                                                                                                                                                                                                                                                                                                                                                                                                                                                     |                                                                                                                                                                                                                                                                                                                                                                                                                                                                                                                                                                                                                                                                                                                                                                                                                                                                                                                                                                                                                                                                                                                                                                                                                                                                                                                                                                                                                                                                                                                                                                                                                                                                                                                                                                                                                                                                                                                                                                                                                                                                                                                                | Ormoc (FFA)                 |                              | Ormoc City              | 154,297      |                                             | Poblacion (29 Barangays) |                                     |                         |                                |                               |                                         | 105                       |                             |             |
| Cebu - Tacloban         Cebu (CPA)         Cebu City         Tebu City         718.821         1st         Población (19 Barangays)         174,783           Tacloban (PPA)         Tacloban City         Tacloban City         178,639         1st         Tacloban (Pob.)                                                                                                                                                                                                                                                                                                                                                                                                                                                                                                                                                                                                                                                                                                                                                                                                                                                                                                                                                                                                                                                                                                                                                                                                                                                                                                                                                                                                                                                                                                                                                                                                                                                                                                                                                                                                                                                 |                                                                                                                                                                                                                                                                                                                                                                                                                                                                                                                                                                                                                                                                                                                                                                                                                                                                                                                                                                                                                                                                                                                                                                                                                                                                                                                                                                                                                                                                                                                                                                                                                                                                                                                                                                                                                                                                                                                                                                                                                                                                                                                                | Hilongos (PPA)              |                              | Hilongos                | 51.462       |                                             | Poblacion (3 Barangays)  |                                     |                         |                                |                               |                                         | COL                       |                             |             |
| Tacloban City Tacloban City 178,639 1st                                                                                                                                                                                                                                                                                                                                                                                                                                                                                                                                                                                                                                                                                                                                                                                                                                                                                                                                                                                                                                                                                                                                                                                                                                                                                                                                                                                                                                                                                                                                                                                                                                                                                                                                                                                                                                                                                                                                                                                                                                                                                      |                                                                                                                                                                                                                                                                                                                                                                                                                                                                                                                                                                                                                                                                                                                                                                                                                                                                                                                                                                                                                                                                                                                                                                                                                                                                                                                                                                                                                                                                                                                                                                                                                                                                                                                                                                                                                                                                                                                                                                                                                                                                                                                                | Cebu (CPA)                  |                              | Cebu City               | 718,821      |                                             | Poblacion (19 Barangays) | 174,783                             |                         |                                |                               |                                         | 355                       |                             |             |
|                                                                                                                                                                                                                                                                                                                                                                                                                                                                                                                                                                                                                                                                                                                                                                                                                                                                                                                                                                                                                                                                                                                                                                                                                                                                                                                                                                                                                                                                                                                                                                                                                                                                                                                                                                                                                                                                                                                                                                                                                                                                                                                              |                                                                                                                                                                                                                                                                                                                                                                                                                                                                                                                                                                                                                                                                                                                                                                                                                                                                                                                                                                                                                                                                                                                                                                                                                                                                                                                                                                                                                                                                                                                                                                                                                                                                                                                                                                                                                                                                                                                                                                                                                                                                                                                                | Tacloban (PPA)              |                              | Tacloban City           | 178,639      |                                             | Facloban (Pob.)          |                                     |                         |                                |                               |                                         |                           |                             |             |