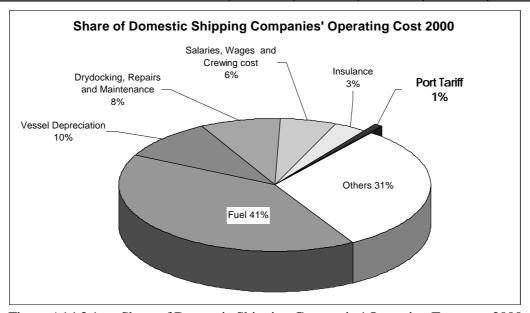

2,449 |
| Net Operating Income (F) (A) - (E)           | 830,971   | 850,542    | -50,406    | 262,596    | 299,674    |
| Net Other Income (G)                         | -465,888  | -1,607,856 | -1,226,889 | -1,474,228 | -1,474,787 |
| Net Income Before Income Tax (H) (F) + (G)   | 365,083   | -757,314   | -1,277,295 | -1,211,632 | -1,175,113 |
| Provision for Income Tax (I)                 | 117,765   | -156,265   | -95,401    | -49,688    | 77,296     |
| Net Income for the Year (J) (H) - (I)        | 247,318   | -601,049   | -1,181,894 | -1,161,944 | -1,252,409 |
| Retained Earnings, Beginning                 | 918,351   | 1,253,491  | 152,415    | -434,112   | -2,853,768 |
| Retained Earnings, End                       | 1,143,037 | 613,322    | 6,092      | -1,676,917 | -4,119,789 |



Figure A14.3.1 Share of Domestic Shipping Companies' Operating Expenses 2000

# (2) Analyzing Domestic Vessel Operation Expenses by Study Team

# 1) Philippines

| 842 mile (=1,560 km) / T    |                                                                                                                                                                                                                                                                        |                                            |
|-----------------------------|-----------------------------------------------------------------------------------------------------------------------------------------------------------------------------------------------------------------------------------------------------------------------