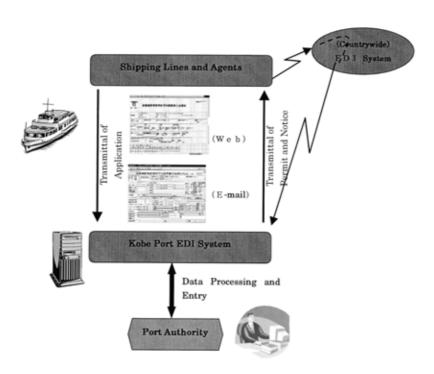

# Appendix 11.2.1 List of RO/RO Ferry Service Routes for Mobility Enhancement (2009)

| 4th         Nan Verment Fred         3,000         145           4th         Nan Verment Fred         1,574         1,674           4th         Pohiloconic (2 Rummpys)         1,573         1,674           4th         Pohiloconic (2 Rummpys)         2,787         1,674           4th         Pohiloconic (2 Rummpys)         2,787         1,674           4th         Pohiloconic (2 Rummpys)         7,574         1,674           1th         Pohiloconic (1 Rummpys)         7,574         1,674           1th <th>RO/RO Ferry Service Route</th> <th>Name of Port</th> <th>Name of<br/>Province/<br/>City</th> <th>Name of<br/>Municipality</th> <th>ı of<br/>lity</th> <th>Income<br/>classification of<br/>Municipality</th> <th>Name of<br/>Barangay</th> <th>Population of<br/>Barangay<br/>(2000)</th> <th>Name of F<br/>Remote Is.</th> <th>Population<br/>of<br/>Remote Is.</th> <th>Existing E<br/>RO/RO<br/>(2001)</th> <th>Existing RO/RO<br/>Ferry Route<br/>(2001)</th> <th>Distance of<br/>Route (km)</th> <th>Road<br/>Access<br/>Condition</th> <th>Remarks</th>                                                                                                                                                                                                                                                                                                                                        | RO/RO Ferry Service Route                                                                                                                                                                                                                                                                                                                                                                                                                                                                                                                                                                                                                                                                                                                                                                                                                                                                                                                                                                                                                                                                                                                                                                                                                                                                                                                                                                                                                                                                                                                                                                                                                                                                                                                                                                                                                                                                                                                                                                                                                                                                                                      | Name of Port                | Name of<br>Province/<br>City | Name of<br>Municipality | ı of<br>lity | Income<br>classification of<br>Municipality | Name of<br>Barangay      | Population of<br>Barangay<br>(2000) | Name of F<br>Remote Is. | Population<br>of<br>Remote Is. | Existing E<br>RO/RO<br>(2001) | Existing RO/RO<br>Ferry Route<br>(2001) | Distance of<br>Route (km) | Road<br>Access<br>Condition | Remarks     |
|------------------------------------------------------------------------------------------------------------------------------------------------------------------------------------------------------------------------------------------------------------------------------------------------------------------------------------------------------------------------------------------------------------------------------------------------------------------------------------------------------------------------------------------------------------------------------------------------------------------------------------------------------------------------------------------------------------------------------------------------------------------------------------------------------------------------------------------------------------------------------------------------------------------------------------------------------------------------------------------------------------------------------------------------------------------------------------------------------------------------------------------------------------------------------------------------------------------------------------------------------------------------------------------------------------------------------------------------------------------------------------------------------------------------------------------------------------------------------------------------------------------------------------------------------------------------------------------------------------------------------------------------------------------------------------------------------------------------------------------------------------------------------------------------------------------------------------------------------------------------------------------------------------------------------------------------------------------------------------------------------------------------------------------------------------------------------------------------------------------------------|--------------------------------------------------------------------------------------------------------------------------------------------------------------------------------------------------------------------------------------------------------------------------------------------------------------------------------------------------------------------------------------------------------------------------------------------------------------------------------------------------------------------------------------------------------------------------------------------------------------------------------------------------------------------------------------------------------------------------------------------------------------------------------------------------------------------------------------------------------------------------------------------------------------------------------------------------------------------------------------------------------------------------------------------------------------------------------------------------------------------------------------------------------------------------------------------------------------------------------------------------------------------------------------------------------------------------------------------------------------------------------------------------------------------------------------------------------------------------------------------------------------------------------------------------------------------------------------------------------------------------------------------------------------------------------------------------------------------------------------------------------------------------------------------------------------------------------------------------------------------------------------------------------------------------------------------------------------------------------------------------------------------------------------------------------------------------------------------------------------------------------|-----------------------------|------------------------------|-------------------------|--------------|---------------------------------------------|--------------------------|-------------------------------------|-------------------------|--------------------------------|-------------------------------|-----------------------------------------|---------------------------|-----------------------------|-------------|
| Delication by Apple   Apple  | 1 San Vicente (Sta. Ana) - Macona                                                                                                                                                                                                                                                                                                                                                                                                                                                                                                                                                                                                                                                                                                                                                                                                                                                                                                                                                                                                                                                                                                                                                                                                                                                                                                                                                                                                                                                                                                                                                                                                                                                                                                                                                                                                                                                                                                                                                                                                                                                                                              | Š                           | Cagayan                      | Sta. Ana                | 21,612       | 4th                                         | San Vicente (Fort)       | 3,009                               |                         |                                |                               |                                         | H                         |                             |             |
| The classes feel   State   S | - Palanan - Dilasag - Casiguran                                                                                                                                                                                                                                                                                                                                                                                                                                                                                                                                                                                                                                                                                                                                                                                                                                                                                                                                                                                                                                                                                                                                                                                                                                                                                                                                                                                                                                                                                                                                                                                                                                                                                                                                                                                                                                                                                                                                                                                                                                                                                                |                             |                              | Maconacon               | 3,721        |                                             | Poblacion (3 Barangays)  | 1,277                               |                         |                                |                               |                                         | 20                        |                             |             |
| The control by the  | - Baler - Dingalan - Real                                                                                                                                                                                                                                                                                                                                                                                                                                                                                                                                                                                                                                                                                                                                                                                                                                                                                                                                                                                                                                                                                                                                                                                                                                                                                                                                                                                                                                                                                                                                                                                                                                                                                                                                                                                                                                                                                                                                                                                                                                                                                                      |                             |                              | Palanan                 | 15,317       |                                             | Maligaya                 | 1,634                               |                         |                                |                               |                                         | 105                       |                             |             |
| Control (1997)   Cont |                                                                                                                                                                                                                                                                                                                                                                                                                                                                                                                                                                                                                                                                                                                                                                                                                                                                                                                                                                                                                                                                                                                                                                                                                                                                                                                                                                                                                                                                                                                                                                                                                                                                                                                                                                                                                                                                                                                                                                                                                                                                                                                                | Cociminan                   |                              | Diidsag                 | 21.450       |                                             | Pibacong                 |                                     | 1                       |                                |                               |                                         | 000                       | .                           |             |
| Mail Care Topic   Mail Mail Care Topic   Mail  |                                                                                                                                                                                                                                                                                                                                                                                                                                                                                                                                                                                                                                                                                                                                                                                                                                                                                                                                                                                                                                                                                                                                                                                                                                                                                                                                                                                                                                                                                                                                                                                                                                                                                                                                                                                                                                                                                                                                                                                                                                                                                                                                | Baler                       |                              | Baler                   | 29.923       |                                             | Poblacion (5 Barangays)  |                                     |                         |                                |                               |                                         | 9 05                      |                             |             |
| Control Cyt   Control Cyt   Control Cyt   Cyt  |                                                                                                                                                                                                                                                                                                                                                                                                                                                                                                                                                                                                                                                                                                                                                                                                                                                                                                                                                                                                                                                                                                                                                                                                                                                                                                                                                                                                                                                                                                                                                                                                                                                                                                                                                                                                                                                                                                                                                                                                                                                                                                                                | Dingalan                    |                              | Dingalan                | 20,157       |                                             | Poblacion                |                                     |                         |                                |                               |                                         | 115                       |                             |             |
|                                                                                                                                                                                                                                                                                                                                                                                                                                                                                                                                                                                                                                                                                                                                                                                                                                                                                                                                                                                                                                                                                                                                                                                                                                                                                                                                                                                                                                                                                                                                                                                                                                                                                                                                                                                                                                                                                                                                                                                                                                                                                                                              |                                                                                                                                                                                                                                                                                                                                                                                                                                                                                                                                                                                                                                                                                                                                                                                                                                                                                                                                                                                                                                                                                                                                                                                                                                                                                                                                                                                                                                                                                                                                                                                                                                                                                                                                                                                                                                                                                                                                                                                                                                                                                                                                | Real (PPA)                  |                              | Real                    | 30,684       |                                             | Poblacion (2 Barangays)  |                                     |                         |                                |                               |                                         |                           |                             |             |
| Particle   Particle  | 2 Manila - Coron - Taytay                                                                                                                                                                                                                                                                                                                                                                                                                                                                                                                                                                                                                                                                                                                                                                                                                                                                                                                                                                                                                                                                                                                                                                                                                                                                                                                                                                                                                                                                                                                                                                                                                                                                                                                                                                                                                                                                                                                                                                                                                                                                                                      | Manila-North Harbor (PPA)   | NCR                          | Tondo                   | 590,307      |                                             | 12 Barangays             | 72,159                              |                         | 1                              |                               |                                         | 380                       |                             |             |
| Control of National Physics   Cont |                                                                                                                                                                                                                                                                                                                                                                                                                                                                                                                                                                                                                                                                                                                                                                                                                                                                                                                                                                                                                                                                                                                                                                                                                                                                                                                                                                                                                                                                                                                                                                                                                                                                                                                                                                                                                                                                                                                                                                                                                                                                                                                                | Coron (PPA)                 | Palawan                      | Coron                   | 32,243       |                                             | Poblacion (6 Barangays)  | 7,474                               | Busnanga                | 38,074                         |                               |                                         | 205                       |                             |             |
| Control to National Cont |                                                                                                                                                                                                                                                                                                                                                                                                                                                                                                                                                                                                                                                                                                                                                                                                                                                                                                                                                                                                                                                                                                                                                                                                                                                                                                                                                                                                                                                                                                                                                                                                                                                                                                                                                                                                                                                                                                                                                                                                                                                                                                                                | Taytay                      | Palawan                      | Taytay                  | 53,657       |                                             | Poblacion                | 6,612                               |                         |                                |                               |                                         |                           |                             |             |
| State   Control Processor   Control Processo | 3 Lucena City - Mogpog                                                                                                                                                                                                                                                                                                                                                                                                                                                                                                                                                                                                                                                                                                                                                                                                                                                                                                                                                                                                                                                                                                                                                                                                                                                                                                                                                                                                                                                                                                                                                                                                                                                                                                                                                                                                                                                                                                                                                                                                                                                                                                         | Lucena (PPA)                | Lucena City                  | Lucena City             | 31 330       |                                             | Dalahican                | 17,283                              |                         |                                |                               |                                         | 20                        |                             |             |
| Note   Control   Final Physics   Note   Control   Note  | A Lucena City - Remblon                                                                                                                                                                                                                                                                                                                                                                                                                                                                                                                                                                                                                                                                                                                                                                                                                                                                                                                                                                                                                                                                                                                                                                                                                                                                                                                                                                                                                                                                                                                                                                                                                                                                                                                                                                                                                                                                                                                                                                                                                                                                                                        | Jucona (PPA)                | Incens City                  | . C                     | 196,025      | Ī                                           | Dalahican                | 3,039                               | 1                       |                                |                               |                                         | 185                       |                             |             |
| Control by Nathern                                                                                                                                                                                                                                                                                                                                                                                                                                                                                                                                                                                                                                                                                                                                                                                                                                                                                                                                                                                                                                                                                                                                                                                                                                                                                                                                                                                                                                                                                                                                                                                                                                                                                                                                                                                                                                                                                                                                                                                                                                                                                                           | + Eucena City - Nomoron                                                                                                                                                                                                                                                                                                                                                                                                                                                                                                                                                                                                                                                                                                                                                                                                                                                                                                                                                                                                                                                                                                                                                                                                                                                                                                                                                                                                                                                                                                                                                                                                                                                                                                                                                                                                                                                                                                                                                                                                                                                                                                        | Romblon (PPA)               | Romblon                      | Romblon                 | 36.612       |                                             | Poblacion (4 Barangays)  | 4.841                               |                         |                                |                               |                                         | 6                         |                             |             |
| State   Control Color   Control Color   Colo | 5 Lucena City - Masbate                                                                                                                                                                                                                                                                                                                                                                                                                                                                                                                                                                                                                                                                                                                                                                                                                                                                                                                                                                                                                                                                                                                                                                                                                                                                                                                                                                                                                                                                                                                                                                                                                                                                                                                                                                                                                                                                                                                                                                                                                                                                                                        | Lucena (PPA)                | Lucena City                  | Lucena City             | 196,075      |                                             | ) Jalahican              | 17,283                              |                         |                                |                               |                                         | 280                       |                             |             |
| State   Front Color   Residence   Physical Color   Phys |                                                                                                                                                                                                                                                                                                                                                                                                                                                                                                                                                                                                                                                                                                                                                                                                                                                                                                                                                                                                                                                                                                                                                                                                                                                                                                                                                                                                                                                                                                                                                                                                                                                                                                                                                                                                                                                                                                                                                                                                                                                                                                                                | Masbate (PPA)               | Masbate                      | Masbate (Capital)       | 71,441       |                                             | Poblacion (4 Barangays)  | 9,864                               |                         |                                |                               |                                         |                           |                             |             |
| March   Page   March   Page   March   March  |                                                                                                                                                                                                                                                                                                                                                                                                                                                                                                                                                                                                                                                                                                                                                                                                                                                                                                                                                                                                                                                                                                                                                                                                                                                                                                                                                                                                                                                                                                                                                                                                                                                                                                                                                                                                                                                                                                                                                                                                                                                                                                                                | Batangas (PPA)              |                              | Batangas City           | 247,588      |                                             | Sta. Clara               | 10,351                              |                         |                                |                               |                                         | 30                        |                             |             |
| State   Control   Contro |                                                                                                                                                                                                                                                                                                                                                                                                                                                                                                                                                                                                                                                                                                                                                                                                                                                                                                                                                                                                                                                                                                                                                                                                                                                                                                                                                                                                                                                                                                                                                                                                                                                                                                                                                                                                                                                                                                                                                                                                                                                                                                                                | Balatero                    |                              | Puerto Galera           | 21,925       |                                             | Balatero                 | 3,210                               |                         |                                |                               |                                         |                           |                             |             |
| Brigary - North                                                                                                                                                                                                                                                                                                                                                                                                                                                                                                                                                                                                                                                                                                                                                                                                                                                                                                                                                                                                                                                                                                                                                                                                                                                                                                                                                                                                                                                                                                                                                                                                                                                                                                                                                                                                                                                                                                                                                                                                                                                                                                              | 7 Batangas - Abra de Ilog                                                                                                                                                                                                                                                                                                                                                                                                                                                                                                                                                                                                                                                                                                                                                                                                                                                                                                                                                                                                                                                                                                                                                                                                                                                                                                                                                                                                                                                                                                                                                                                                                                                                                                                                                                                                                                                                                                                                                                                                                                                                                                      | Batangas (PPA)              |                              | Batangas City           | 247,588      |                                             | Sta. Clara               | 10,351                              |                         |                                |                               |                                         | 45                        |                             |             |
| State of State o                      |                                                                                                                                                                                                                                                                                                                                                                                                                                                                                                                                                                                                                                                                                                                                                                                                                                                                                                                                                                                                                                                                                                                                                                                                                                                                                                                                                                                                                                                                                                                                                                                                                                                                                                                                                                                                                                                                                                                                                                                                                                                                                                                                | Abra de Ilog (PPA)          |                              | Abra de Ilog            | 22,212       |                                             | Poblacion                | 2,546                               |                         |                                |                               |                                         |                           |                             |             |
| State   Contact   December   Contact   Conta |                                                                                                                                                                                                                                                                                                                                                                                                                                                                                                                                                                                                                                                                                                                                                                                                                                                                                                                                                                                                                                                                                                                                                                                                                                                                                                                                                                                                                                                                                                                                                                                                                                                                                                                                                                                                                                                                                                                                                                                                                                                                                                                                | Batangas (FPA)              |                              | Batangas City           | 247,588      |                                             | Sta. Clara               | 10,351                              |                         |                                |                               |                                         | 265                       |                             |             |
| Manage Processor         Contract                                                                                                                                                                                                                                                                                                                                                                                                                                                                                                                                               | C STATE OF THE OWNER OWNER OF THE OWNER O | San Jose (PPA)              |                              | San Jose                | 247 500      |                                             | Cammawit                 | 9,563                               |                         |                                |                               |                                         | 210                       |                             |             |
| State   Content   Conten | 9 Datangas - Coron                                                                                                                                                                                                                                                                                                                                                                                                                                                                                                                                                                                                                                                                                                                                                                                                                                                                                                                                                                                                                                                                                                                                                                                                                                                                                                                                                                                                                                                                                                                                                                                                                                                                                                                                                                                                                                                                                                                                                                                                                                                                                                             | Coron (PPA)                 |                              | Coron                   | 32 243       |                                             | Oblacion (6 Barangaye)   | 7.474                               | Ruemanda                | 38 074                         |                               |                                         | ore                       |                             |             |
| State   Common                                                                                                                                                                                                                                                                                                                                                                                                                                                                                                                                                                                                                                                                                                                                                                                                                                                                                                                                                                                                                                                                                                                                                                                                                                                                                                                                                                                                                                                                                                                                                                                                                                                                                                                                                                                                                                                                                                                                                                                                                                                                                                               |                                                                                                                                                                                                                                                                                                                                                                                                                                                                                                                                                                                                                                                                                                                                                                                                                                                                                                                                                                                                                                                                                                                                                                                                                                                                                                                                                                                                                                                                                                                                                                                                                                                                                                                                                                                                                                                                                                                                                                                                                                                                                                                                | Rotangas (PPA)              |                              | Ratangas City           | 247.588      |                                             | Tra Clara                | 10.351                              | Dusamiga                | 10,00                          |                               |                                         | 069                       |                             |             |
| Star   No.   Control   C |                                                                                                                                                                                                                                                                                                                                                                                                                                                                                                                                                                                                                                                                                                                                                                                                                                                                                                                                                                                                                                                                                                                                                                                                                                                                                                                                                                                                                                                                                                                                                                                                                                                                                                                                                                                                                                                                                                                                                                                                                                                                                                                                | Puerto Princesa (PPA)       | 12                           | Puerto Princesa City    | 161.912      |                                             | 26 B                     | 40.848                              |                         |                                |                               |                                         |                           |                             |             |
| Star 1974   Star |                                                                                                                                                                                                                                                                                                                                                                                                                                                                                                                                                                                                                                                                                                                                                                                                                                                                                                                                                                                                                                                                                                                                                                                                                                                                                                                                                                                                                                                                                                                                                                                                                                                                                                                                                                                                                                                                                                                                                                                                                                                                                                                                | San Jose (PPA)              |                              | San Jose                | 111.009      |                                             |                          | 9,563                               |                         |                                |                               |                                         | 105                       |                             |             |
| Star Nov. "Elythol.   Star Market [PA14]   Mindrot Co. Star Nov. |                                                                                                                                                                                                                                                                                                                                                                                                                                                                                                                                                                                                                                                                                                                                                                                                                                                                                                                                                                                                                                                                                                                                                                                                                                                                                                                                                                                                                                                                                                                                                                                                                                                                                                                                                                                                                                                                                                                                                                                                                                                                                                                                | Coron (PPA)                 |                              | Coron                   | 32,243       |                                             | Poblacion (6 Barangays)  | 7,474                               |                         | 38,074                         |                               |                                         |                           |                             |             |
| Start John Control                                                                                                                                                                                                                                                                                                                                                                                                                                                                                                                                                                                                                                                                                                                                                                                                                                                                                                                                                                                                                                                                                                                                                                                                                                                                                                                                                                                                                                                                                                                                                                                                                                                                                                                                                                                                                                                                                                                                                                                                                                                                                                           |                                                                                                                                                                                                                                                                                                                                                                                                                                                                                                                                                                                                                                                                                                                                                                                                                                                                                                                                                                                                                                                                                                                                                                                                                                                                                                                                                                                                                                                                                                                                                                                                                                                                                                                                                                                                                                                                                                                                                                                                                                                                                                                                | San Jose (PPA)              |                              |                         | 111,009      |                                             | Caminawit                | 9,563                               |                         |                                |                               |                                         | 245                       |                             |             |
| State   Petro Pincon   Petro   Petro |                                                                                                                                                                                                                                                                                                                                                                                                                                                                                                                                                                                                                                                                                                                                                                                                                                                                                                                                                                                                                                                                                                                                                                                                                                                                                                                                                                                                                                                                                                                                                                                                                                                                                                                                                                                                                                                                                                                                                                                                                                                                                                                                | El Nido (PPA)               |                              |                         | 27,029       |                                             | Poblacion (4 Barangays)  | 4,329                               |                         |                                |                               |                                         |                           |                             |             |
| The control of Particular Control of Parti |                                                                                                                                                                                                                                                                                                                                                                                                                                                                                                                                                                                                                                                                                                                                                                                                                                                                                                                                                                                                                                                                                                                                                                                                                                                                                                                                                                                                                                                                                                                                                                                                                                                                                                                                                                                                                                                                                                                                                                                                                                                                                                                                | San Jose (PPA)              |                              |                         | 111,009      |                                             | _                        | 9,563                               |                         |                                |                               |                                         | 405                       |                             |             |
| Mario College   Decembrida   College   Colle |                                                                                                                                                                                                                                                                                                                                                                                                                                                                                                                                                                                                                                                                                                                                                                                                                                                                                                                                                                                                                                                                                                                                                                                                                                                                                                                                                                                                                                                                                                                                                                                                                                                                                                                                                                                                                                                                                                                                                                                                                                                                                                                                | Fuerto Princesa (PPA)       | Puerto Princesa City         |                         | 161,912      | ıst                                         | Poblacion (26 Barangays) | 40,848                              |                         |                                |                               |                                         | 100                       |                             |             |
| Value   Parameter   Value   Parameter    | -                                                                                                                                                                                                                                                                                                                                                                                                                                                                                                                                                                                                                                                                                                                                                                                                                                                                                                                                                                                                                                                                                                                                                                                                                                                                                                                                                                                                                                                                                                                                                                                                                                                                                                                                                                                                                                                                                                                                                                                                                                                                                                                              | Laytay<br>C (PB4)           | Palawan                      | Layray                  | 75,057       |                                             | Poblacion (7 Domingue)   | 0,012                               |                         | 21 720                         |                               |                                         | 691                       |                             |             |
| Vine C. Photo         Thinkor (Ph.)         Thinkor (Ph.)         Thinkor (Ph.)         STATE         And Ables (Ph.)         Thinkor (Ph.)         And Ables (Ph.)         Thinkor (Ph.)         And Ables (Ph.)         Thinkor (Ph.)         And Ables (Ph.)<                                                                                                                                                                                                                                                                                                                                                                                                                                                                                                                                                                                                             | - San Jose de Buenavista                                                                                                                                                                                                                                                                                                                                                                                                                                                                                                                                                                                                                                                                                                                                                                                                                                                                                                                                                                                                                                                                                                                                                                                                                                                                                                                                                                                                                                                                                                                                                                                                                                                                                                                                                                                                                                                                                                                                                                                                                                                                                                       | Cuyo (rrA)                  | Falawan                      |                         | 18,237       |                                             | Poblacion (/ Barangays)  | 0,408                               |                         | 457,12                         |                               |                                         | OIT                       |                             |             |
| And Andre - The Andre State (1994)         Thinkee (1994)                                                                                                                                                                                                                                                                                                                                                                                                                                                                                                                                                                                                         |                                                                                                                                                                                                                                                                                                                                                                                                                                                                                                                                                                                                                                                                                                                                                                                                                                                                                                                                                                                                                                                                                                                                                                                                                                                                                                                                                                                                                                                                                                                                                                                                                                                                                                                                                                                                                                                                                                                                                                                                                                                                                                                                | Vivae (PDA)                 | Catanduanae                  | Virac                   | 57.067       |                                             | Poblacion (5 Barangays)  |                                     | 1                       |                                |                               |                                         | US                        |                             |             |
| Stan Andres - Tabaco         Tabaco (PPA)         Canadamine         Stal Andres - Tabaco                                                                                                                                                                                                                                                                                                                                                                                                                                                                                                                          |                                                                                                                                                                                                                                                                                                                                                                                                                                                                                                                                                                                                                                                                                                                                                                                                                                                                                                                                                                                                                                                                                                                                                                                                                                                                                                                                                                                                                                                                                                                                                                                                                                                                                                                                                                                                                                                                                                                                                                                                                                                                                                                                | Tabaco (PPA)                |                              | Tabaco                  | 107.166      |                                             | Poblacion (7 Barangays)  |                                     |                         |                                |                               |                                         | 06                        |                             |             |
| Bullet Physics         Tribleto (Phy)         Tribleto (CPR)         Tribleto (Phy)         Trible                                                                                                                                                                                                                                                                                                                                                                                                                                                                                                                                                                                                              |                                                                                                                                                                                                                                                                                                                                                                                                                                                                                                                                                                                                                                                                                                                                                                                                                                                                                                                                                                                                                                                                                                                                                                                                                                                                                                                                                                                                                                                                                                                                                                                                                                                                                                                                                                                                                                                                                                                                                                                                                                                                                                                                | San Andres                  |                              | San Andres              | 31.463       |                                             | Oblacion (8 Barangays)   |                                     |                         |                                |                               |                                         | 50                        |                             |             |
| Bullar Makwate         Mathem (PPA)         Stergen         Bild and (PPA)         Stergen         Bild and (PPA)         Stergen         Bild and (PPA)         Stergen         Bild and (PPA)         Stergen         PA         PA           Mindone (Prova (Class)         Machane (PPA)         Machane (Class)         Machane (Class)         Machane (PPA)         Stergen         9,864         9,964           Cancerpean         Cancerpean         Machane (PPA)         Machane (PPA)         Machane (PPA)         1,41         1,41         Machane (Banagaya)         8,317         4         9,964           Cancerpean         Cancerpean         Cancerpean         Cancerpean         Machane (PPA)         1,41         1,41         1,41         1,41         1,41         1,41         1,41         1,41         1,41         1,41         1,41         1,41         1,41         1,41         1,41         1,41         1,41         1,41         1,41         1,41         1,41         1,41         1,41         1,41         1,41         1,41         1,41         1,41         1,41         1,41         1,41         1,41         1,41         1,41         1,41         1,41         1,41         1,41         1,41         1,41         1,41         1,41         1,41                                                                                                                                                                                                                                                                                                                                                                                                                                                                                                                                                                                                                                                                                                                                                                                                                       |                                                                                                                                                                                                                                                                                                                                                                                                                                                                                                                                                                                                                                                                                                                                                                                                                                                                                                                                                                                                                                                                                                                                                                                                                                                                                                                                                                                                                                                                                                                                                                                                                                                                                                                                                                                                                                                                                                                                                                                                                                                                                                                                | Tabaco (PPA)                |                              | Tabaco                  | 107,166      |                                             | Poblacion (7 Barangays)  |                                     |                         |                                |                               |                                         |                           |                             |             |
| Manchene (PPA)         Machinete (                                                                                                                                                                                                                                                                                                                                                                                                                                                                                                                                                                                           | 17 Bulan - Masbate                                                                                                                                                                                                                                                                                                                                                                                                                                                                                                                                                                                                                                                                                                                                                                                                                                                                                                                                                                                                                                                                                                                                                                                                                                                                                                                                                                                                                                                                                                                                                                                                                                                                                                                                                                                                                                                                                                                                                                                                                                                                                                             | Bulan (PPA)                 |                              | Bulan                   | 82,688       | 1st 1                                       | Poblacion (8 Barangays)  | 16,645                              |                         |                                |                               |                                         | 75                        |                             |             |
| Mundamen (Grain)         Minalemen (Marchane)         Minalemen (Ma                                                                                                                                                                                                                                                                                                                                                                                                                                                                                                                   |                                                                                                                                                                                                                                                                                                                                                                                                                                                                                                                                                                                                                                                                                                                                                                                                                                                                                                                                                                                                                                                                                                                                                                                                                                                                                                                                                                                                                                                                                                                                                                                                                                                                                                                                                                                                                                                                                                                                                                                                                                                                                                                                | Masbate (PPA)               |                              | Masbate (Capital)       | 71,441       | 5th 1                                       | Oblacion (4 Barangays)   | 9,864                               |                         |                                |                               |                                         |                           |                             |             |
| Contractive Collective Collectiv                      | _                                                                                                                                                                                                                                                                                                                                                                                                                                                                                                                                                                                                                                                                                                                                                                                                                                                                                                                                                                                                                                                                                                                                                                                                                                                                                                                                                                                                                                                                                                                                                                                                                                                                                                                                                                                                                                                                                                                                                                                                                                                                                                                              | Mandaon                     |                              | Mandaon                 | 31,572       |                                             | Poblacion                | 3,317                               |                         |                                |                               |                                         | 06                        |                             |             |
| Conceptors - Santa   Conceptors   Concepto |                                                                                                                                                                                                                                                                                                                                                                                                                                                                                                                                                                                                                                                                                                                                                                                                                                                                                                                                                                                                                                                                                                                                                                                                                                                                                                                                                                                                                                                                                                                                                                                                                                                                                                                                                                                                                                                                                                                                                                                                                                                                                                                                | Culasi (PPA)                |                              | Roxas City (Capital)    | 126,352      |                                             | Culasi                   | 6,779                               | ]                       |                                |                               |                                         | 00                        |                             |             |
| Holdy - Jordam   India (PA)   Galacter (PA)   Galacter (A)   Gal |                                                                                                                                                                                                                                                                                                                                                                                                                                                                                                                                                                                                                                                                                                                                                                                                                                                                                                                                                                                                                                                                                                                                                                                                                                                                                                                                                                                                                                                                                                                                                                                                                                                                                                                                                                                                                                                                                                                                                                                                                                                                                                                                | Concepcion                  |                              | Concepcion              | 34,240       |                                             | Poblacion                | 4,524                               |                         |                                |                               |                                         | 30                        |                             |             |
| Holo - Cobin   Training (TAA)   Indiana   Trai | _                                                                                                                                                                                                                                                                                                                                                                                                                                                                                                                                                                                                                                                                                                                                                                                                                                                                                                                                                                                                                                                                                                                                                                                                                                                                                                                                                                                                                                                                                                                                                                                                                                                                                                                                                                                                                                                                                                                                                                                                                                                                                                                              | Cadiz                       |                              | Cadiz City              | 141,954      |                                             | Poblacion (6 Barangays)  | 36,389                              |                         |                                |                               |                                         | ,                         |                             |             |
|                                                                                                                                                                                                                                                                                                                                                                                                                                                                                                                                                                                                                                                                                                                                                                                                                                                                                                                                                                                                                                                                                                                                                                                                                                                                                                                                                                                                                                                                                                                                                                                                                                                                                                                                                                                                                                                                                                                                                                                                                                                                                                                              | _                                                                                                                                                                                                                                                                                                                                                                                                                                                                                                                                                                                                                                                                                                                                                                                                                                                                                                                                                                                                                                                                                                                                                                                                                                                                                                                                                                                                                                                                                                                                                                                                                                                                                                                                                                                                                                                                                                                                                                                                                                                                                                                              | Hotto (FFA)<br>Tordan (PPA) |                              | Iloilo City<br>Tordan   | 28.745       | 4th                                         | Poblacion Molo           | 7 928                               |                         |                                |                               |                                         | 4                         |                             |             |
| Cable (CPA)         Cebe (CTA)         Cebe (                                                                                                                                                                                                                                                                                                                                                                                                                                                                                                                                                                                                                                                                                              | _                                                                                                                                                                                                                                                                                                                                                                                                                                                                                                                                                                                                                                                                                                                                                                                                                                                                                                                                                                                                                                                                                                                                                                                                                                                                                                                                                                                                                                                                                                                                                                                                                                                                                                                                                                                                                                                                                                                                                                                                                                                                                                                              | Hoilo (PPA)                 | Toilo City                   | Toilo City              | 365 820      | ts.                                         | Poblacion Molo           | 887                                 |                         |                                |                               |                                         | 340                       |                             |             |
| Cubit - Buntayan         Cubit City         C                                                                                                                                                                                                                                                                                                                                                                                                                                                                                                                                                                                                                                                                                              |                                                                                                                                                                                                                                                                                                                                                                                                                                                                                                                                                                                                                                                                                                                                                                                                                                                                                                                                                                                                                                                                                                                                                                                                                                                                                                                                                                                                                                                                                                                                                                                                                                                                                                                                                                                                                                                                                                                                                                                                                                                                                                                                | Cebu (CPA)                  | Cebu City                    | Cebu City               | 718,821      | Ī                                           | acion (19 B              | 174,783                             |                         |                                |                               |                                         |                           |                             |             |
| Sanitare (Dana) - Cebu   Sanitare (PA)   Secalative (PA)   Secal | _                                                                                                                                                                                                                                                                                                                                                                                                                                                                                                                                                                                                                                                                                                                                                                                                                                                                                                                                                                                                                                                                                                                                                                                                                                                                                                                                                                                                                                                                                                                                                                                                                                                                                                                                                                                                                                                                                                                                                                                                                                                                                                                              | Cadiz                       | Cadiz City                   | Cadiz City              | 141,954      |                                             | Poblacion (6 Barangays)  | 36,389                              |                         |                                |                               |                                         | 20                        |                             |             |
| Ecalulate (Dano) - Cebu         Cebu (IPA)         Exclaimete (IPA)                                                                                                                                                                                                                                                                                                                                                                                                                                                                                                                                                                         |                                                                                                                                                                                                                                                                                                                                                                                                                                                                                                                                                                                                                                                                                                                                                                                                                                                                                                                                                                                                                                                                                                                                                                                                                                                                                                                                                                                                                                                                                                                                                                                                                                                                                                                                                                                                                                                                                                                                                                                                                                                                                                                                | Bantayan (CPA)              |                              | Bantayan                | 68,125       |                                             | Poblacion (4 Barangays)  | 17,080                              | Bantayan                | 99,331                         |                               |                                         |                           |                             |             |
| Eculative Dumaguer (PA)         Cent CIPy         Cent CIPy         Cent CIPy         Cent CIPy         Cent CIPy         Cent CIPy         Social CiPy                                                                                                                                                                                                                                                                                                                                                                                                                                                                                                                                                                                                                                                                              | _                                                                                                                                                                                                                                                                                                                                                                                                                                                                                                                                                                                                                                                                                                                                                                                                                                                                                                                                                                                                                                                                                                                                                                                                                                                                                                                                                                                                                                                                                                                                                                                                                                                                                                                                                                                                                                                                                                                                                                                                                                                                                                                              | Danao (PPA)                 | City                         | Escalante               | 71,9,998     | Ī                                           |                          | 000 4 000                           |                         |                                |                               |                                         | 220                       |                             |             |
| Sun Cardos   Tolontania   Cebu and Cardos City   Tolontania   Tolontania   Cebu and Cardos City   Tolontania   Tolontania   Cebu and Cardos City   Tolontania   Tolont | _                                                                                                                                                                                                                                                                                                                                                                                                                                                                                                                                                                                                                                                                                                                                                                                                                                                                                                                                                                                                                                                                                                                                                                                                                                                                                                                                                                                                                                                                                                                                                                                                                                                                                                                                                                                                                                                                                                                                                                                                                                                                                                                              | Cebu (CFA)                  | City                         | Cebu City<br>Fecalanta  | 70.008       |                                             | Poblacion (19 Barangays) | 174,783                             | 1                       |                                |                               |                                         | 30                        |                             |             |
| Sun Cardot         Sun Cardot (PPA)         Sun Cardot (CPA)         Sun Cardot (CPA)         Tabled City         Tabled C                                                                                                                                                                                                                                                                                                                                                                                                                                                                                                                                                                                                                                                                   | _                                                                                                                                                                                                                                                                                                                                                                                                                                                                                                                                                                                                                                                                                                                                                                                                                                                                                                                                                                                                                                                                                                                                                                                                                                                                                                                                                                                                                                                                                                                                                                                                                                                                                                                                                                                                                                                                                                                                                                                                                                                                                                                              | Tuburan                     |                              | Tuhuran                 | 51 845       | 3rd                                         | Oblacion (8 Barangaye)   | 8 083                               |                         |                                |                               |                                         | 26                        |                             |             |
| Dumaguete - Smitander         Tokelo (CIPA)         Tokelo Ciry         Tokelo Ciry         141,174         2 nd         Poblacion on Polacion (Branngay)         15,834         P         P           Dumaguete (PPA)         Dumaguete (IPA)         D                                                                                                                                                                                                                                                                                                                                                                                                                                                                                                                                                                                                                     | 9,                                                                                                                                                                                                                                                                                                                                                                                                                                                                                                                                                                                                                                                                                                                                                                                                                                                                                                                                                                                                                                                                                                                                                                                                                                                                                                                                                                                                                                                                                                                                                                                                                                                                                                                                                                                                                                                                                                                                                                                                                                                                                                                             | San Carlos (PPA)            | _                            | San Carlos City         | 118,259      | 1st I                                       | Poblacion (6 Barangays)  | 29,881                              |                         |                                |                               |                                         | 32                        |                             |             |
| Dumaguete - Santander         Dumaguete (PPA)         Dumaguete (PPA)         Dumaguete (PPA)         Dumaguete (PPA)         Dumaguete (PPA)         Dumaguete (PPA)         Schul (PPA)         Suntander         13,245         2nd         Poblacion (8 Banngays)         9,594         PPA         PPA           Dumaguete (PPA)         Dumaguete (PPA)         Dumaguete (PPA)         Dumaguete (PPA)         Larena         10,2,265         2nd         Poblacion (8 Banngays)         9,594         83         9           Dumaguete (PPA)         Dumaguete (PPA)         Dumaguete (PPA)         Larena         11,861         85         2nd         Poblacion (8 Banngays)         9,594         85         9         89           Dumaguete (PPA)         Cabu         Sun Peacle (PPA)         Sun Remigo         11,861         80         2nd         Poblacion (8 Banngays)         9,534         85         8         8         8         8         8         8         8         8         8         8         8         8         8         8         8         8         8         8         8         8         8         8         8         8         8         8         8         8         8         8         8         8         8         8         <                                                                                                                                                                                                                                                                                                                                                                                                                                                                                                                                                                                                                                                                                                                                                                                                                                       |                                                                                                                                                                                                                                                                                                                                                                                                                                                                                                                                                                                                                                                                                                                                                                                                                                                                                                                                                                                                                                                                                                                                                                                                                                                                                                                                                                                                                                                                                                                                                                                                                                                                                                                                                                                                                                                                                                                                                                                                                                                                                                                                | Toledo (CPA)                |                              | Toledo City             | 141,174      |                                             | Poblacion                | 12,823                              |                         |                                |                               |                                         |                           |                             |             |
| Dumaguete - Lawma         State of Parts         Stat                                                                                                                                                                                                                                                                                                                                                                                                                                                                                                                                                                                                             |                                                                                                                                                                                                                                                                                                                                                                                                                                                                                                                                                                                                                                                                                                                                                                                                                                                                                                                                                                                                                                                                                                                                                                                                                                                                                                                                                                                                                                                                                                                                                                                                                                                                                                                                                                                                                                                                                                                                                                                                                                                                                                                                | Dumaguete (PPA)             | Dumaguete City               | Dumaguete               | 102,265      |                                             | Poblacion (8 Barangays)  |                                     |                         |                                |                               |                                         | 15                        |                             | 4           |
| Dumaguete (PA)         Dumaguete (IPA)         Dumaguete (                                                                                                                                                                                                                                                                                                                                                                                                                                                                                                                                                                                           |                                                                                                                                                                                                                                                                                                                                                                                                                                                                                                                                                                                                                                                                                                                                                                                                                                                                                                                                                                                                                                                                                                                                                                                                                                                                                                                                                                                                                                                                                                                                                                                                                                                                                                                                                                                                                                                                                                                                                                                                                                                                                                                                | Santander                   | Sebu                         | Santander               | 13,842       |                                             | Falisay                  |                                     |                         |                                |                               |                                         | 0                         | H                           | rivate Port |
| Dumaguete (PPA)         San Dumaguetee                                                                                                                                                                                                                                                                                                                                                                                                                                                                                                                                      |                                                                                                                                                                                                                                                                                                                                                                                                                                                                                                                                                                                                                                                                                                                                                                                                                                                                                                                                                                                                                                                                                                                                                                                                                                                                                                                                                                                                                                                                                                                                                                                                                                                                                                                                                                                                                                                                                                                                                                                                                                                                                                                                |                             |                              | Dumaguete               | 19811        |                                             | Poblacion (8 Barangays)  |                                     |                         |                                |                               |                                         | 90                        |                             |             |
| Highing   Nichild   Cebu   San Remip   A Rota   San Sept   San Remip   A Rota   San Sept   San Remip   A Rota   San Remip   A San Remip   A Rota   San Remip   S |                                                                                                                                                                                                                                                                                                                                                                                                                                                                                                                                                                                                                                                                                                                                                                                                                                                                                                                                                                                                                                                                                                                                                                                                                                                                                                                                                                                                                                                                                                                                                                                                                                                                                                                                                                                                                                                                                                                                                                                                                                                                                                                                |                             |                              | Dumagnete               | 102,265      |                                             | Oblacion (8 Barangays)   |                                     |                         |                                |                               |                                         | 5%                        |                             |             |
| Haganaya - Sta.Fe         Haganaya - Sta.Fe         Haganaya - Sta.Fe         44,028         44h         Haganaya - Sta.Fe         3,051         15         15           Bogo - Palompon (PPA)         Cebu Bogo - Palompon (PPA)         C                                                                                                                                                                                                                                                                                                                                                                                                                                                                                                |                                                                                                                                                                                                                                                                                                                                                                                                                                                                                                                                                                                                                                                                                                                                                                                                                                                                                                                                                                                                                                                                                                                                                                                                                                                                                                                                                                                                                                                                                                                                                                                                                                                                                                                                                                                                                                                                                                                                                                                                                                                                                                                                |                             | 1                            | Pres. Manuel A. Roxas   | 33,659       |                                             | Vabilid                  |                                     |                         |                                |                               |                                         | 3                         |                             |             |
| Bogo - Palompon         Sta, Fe (CPA)         Cebu         Sta, Fe         2.356         5th         Poblacion         2.164         Bantayan         99.331         42         Per CPA           Bogo - Palompon         Bogo - Palompon         G3.869         2.4d         Poblacion OB Bantagays)         11.413         42         Per CPA           Carmen - Isabel (Philiphos)         Leyte         Palompon         36.754         3.7d         Poblacion OB Bantagays)         11.413         Poblacion OB Bantagays         11.413         Poblacion OB Bantagays         17.473         Poblacion OB Bantagays         17                                                                                                                                                                                                                                                                                                                                                                                                                                                                                                                                                                                                                                                                          |                                                                                                                                                                                                                                                                                                                                                                                                                                                                                                                                                                                                                                                                                                                                                                                                                                                                                                                                                                                                                                                                                                                                                                                                                                                                                                                                                                                                                                                                                                                                                                                                                                                                                                                                                                                                                                                                                                                                                                                                                                                                                                                                | Hagnaya (CPA)               |                              | San Remigio             | 44,028       |                                             | Hagnaya                  |                                     |                         |                                |                               |                                         | 15                        |                             |             |
| Bogo Palompon         Regen Palompon         G.8.869         2nd Poblacion (O Barangays)         2.5.59         4.2         4.2           Carmen - Lasbel (Philiphos)         Leyler         Ralompon (PPA)         Grebu         Carmen (PPA)         C                                                                                                                                                                                                                                                                                                                                                                                                                                                                                                                                                                                                                                                                  |                                                                                                                                                                                                                                                                                                                                                                                                                                                                                                                                                                                                                                                                                                                                                                                                                                                                                                                                                                                                                                                                                                                                                                                                                                                                                                                                                                                                                                                                                                                                                                                                                                                                                                                                                                                                                                                                                                                                                                                                                                                                                                                                | Sta. Fe (CPA)               |                              | Sta. Fe                 | 22,956       |                                             | Poblacion                | 2,164                               |                         | 99,331                         |                               |                                         |                           |                             |             |
| Carmen - Isabel (Philphos)         Carmen (PAA)         Leyte         Principon         37.53   4th         Poblacion (2 Banngays)         11.413   1.413   60         Principon           Carmen - Isabel (Philphos)         Carmen (PAA)         Cabu City         Cabu City <td< td=""><td></td><td>Bogo</td><td>Cebu</td><td>Bogo</td><td>63,869</td><td></td><td>Polambato</td><td>2,559</td><td></td><td></td><td></td><td></td><td>42</td><td></td><td></td></td<>                                                                                                                                                                                                                                                                                                                                                                                                                                                                                                                            |                                                                                                                                                                                                                                                                                                                                                                                                                                                                                                                                                                                                                                                                                                                                                                                                                                                                                                                                                                                                                                                                                                                                                                                                                                                                                                                                                                                                                                                                                                                                                                                                                                                                                                                                                                                                                                                                                                                                                                                                                                                                                                                                | Bogo                        | Cebu                         | Bogo                    | 63,869       |                                             | Polambato                | 2,559                               |                         |                                |                               |                                         | 42                        |                             |             |
| Cebu - (Philiphos)   Cebu City   Cebu Ci |                                                                                                                                                                                                                                                                                                                                                                                                                                                                                                                                                                                                                                                                                                                                                                                                                                                                                                                                                                                                                                                                                                                                                                                                                                                                                                                                                                                                                                                                                                                                                                                                                                                                                                                                                                                                                                                                                                                                                                                                                                                                                                                                | Carried (PPA)               |                              | Patompon                | 37.351       | Î                                           | Poblacion (9 Barangays)  | 2,07413                             |                         |                                |                               |                                         | 09                        |                             |             |
| Cebu - Masbute         Cebu Gry Masbute         Cebu Gry Cability         Cebu City         Cebu City         718,821         1st Poblacion (19 Barangays)         174,783         Poblacion (19 Barangays)         Poblacion (18 Barangays)         Poblacion (19 Barangays)         Poblacion (18 Bara                                                                                                                                                                                                                                                                                                                                                                                                                                                                                                                   |                                                                                                                                                                                                                                                                                                                                                                                                                                                                                                                                                                                                                                                                                                                                                                                                                                                                                                                                                                                                                                                                                                                                                                                                                                                                                                                                                                                                                                                                                                                                                                                                                                                                                                                                                                                                                                                                                                                                                                                                                                                                                                                                | Isabel (Philphos)           |                              | Isabel                  | 38.486       |                                             | . 1 =                    | 8.117                               |                         |                                |                               |                                         | 3                         | Ġ.                          | rivate Port |
| Cebu - Ormoc         Cebu (CPA)         Cebu City         Cebu City         71,441         5th         Poblacion (4 Barangays)         9,864         Permission           Cebu (CPA)         Cebu City         Cebu City         718,821         1st         Poblacion (9 Barangays)         174,783         Permission           Cebu (CPA)         Ormoc City         154,297         1st         Poblacion (9 Barangays)         174,783         Permission           Cebu (CPA)         Cebu City         718,821         1st         Poblacion (9 Barangays)         174,783         Permission           Cebu (CPA)         Cebu City         718,821         1st         Poblacion (9 Barangays)         174,783         Permission           Cebu City         Cebu City         718,821         1st         Poblacion (9 Barangays)         174,783         Permission           Cebu City         Cebu City         718,821         1st         Poblacion (19 Barangays)         174,783         Permission           Cebu City         Cebu City         718,821         1st         Poblacion (19 Barangays)         174,783         Permission           Cebu City         Tacloban City         718,832         1st         Poblacion (19 Barangays)         174,783         Permission                                                                                                                                                                                                                                                                                                                                                                                                                                                                                                                                                                                                                                                                                                                                                                                                                        | -                                                                                                                                                                                                                                                                                                                                                                                                                                                                                                                                                                                                                                                                                                                                                                                                                                                                                                                                                                                                                                                                                                                                                                                                                                                                                                                                                                                                                                                                                                                                                                                                                                                                                                                                                                                                                                                                                                                                                                                                                                                                                                                              | Cebu (CPA)                  | ity                          | Cebu City               | 718,821      |                                             | 16                       | 174,783                             |                         |                                |                               |                                         | 280                       |                             |             |
| Cebu - Ormoc         Cebu (TPA)         Cebu City         718,821         1st         Poblacion (19 Bazangays)         714,783         Permoder (17,783)           Cebu - Char (TPA)         Ormoc City         Ormoc City         154,297         1st         Poblacion (29 Bazangays)         17,089           Cebu - City         Cebu City         Cebu City         TR,821         1st         Poblacion (19 Bazangays)         174,783           Cebu - City         Cebu City         Cebu City         Cebu City         Cebu City         Cebu City         Cebu City           Cebu - City         Cebu City                                                                                                                                                                                                                                                                                                                                                                                                                                                                                                                                                                                                                                                                                                                                                       |                                                                                                                                                                                                                                                                                                                                                                                                                                                                                                                                                                                                                                                                                                                                                                                                                                                                                                                                                                                                                                                                                                                                                                                                                                                                                                                                                                                                                                                                                                                                                                                                                                                                                                                                                                                                                                                                                                                                                                                                                                                                                                                                | Masbate (PPA)               |                              | Masbate (Capital)       | 71,441       |                                             | Poblacion (4 Barangays)  |                                     |                         |                                |                               |                                         |                           |                             |             |
| Cebu - Hilongos         Charle (Tr.4)         Coluc City         124,27         131         Población (29 Brangays)         12,109           Cebu - Hilongos         Cebu City         Cebu City         Tal. 8,23         1st         Población (3 Brangays)         174,83           Cebu - City         Cebu City         Cebu City         Tal. 8,23         3rd         Población (3 Brangays)         6,920           Cebu - Tacloban         Cebu City         Cebu City         Cebu City         Cebu City         7 Racloban (Población (9 Brangays)         174,783           Cebu - Tacloban         Tracloban (Pobla                                                                                                                                                                                                                                                                                                                                                               | _                                                                                                                                                                                                                                                                                                                                                                                                                                                                                                                                                                                                                                                                                                                                                                                                                                                                                                                                                                                                                                                                                                                                                                                                                                                                                                                                                                                                                                                                                                                                                                                                                                                                                                                                                                                                                                                                                                                                                                                                                                                                                                                              | Cebu (CPA)                  |                              | Cebu City               | 718,821      |                                             | Poblacion (19 Barangays) |                                     |                         |                                |                               |                                         | 145                       |                             |             |
| Columbia                                                                                                                                                                                                                                                                                                                                                                                                                                                                                                                                                                                                                                                                                                                                                                                                                                                                                                                                                                                                                                                                                                                                                                                                                                                                                                                                                                                                                                                                                                                                                                                                                                                                                                                                                                                                                                                                                                                                                                                                                                                                                                                     |                                                                                                                                                                                                                                                                                                                                                                                                                                                                                                                                                                                                                                                                                                                                                                                                                                                                                                                                                                                                                                                                                                                                                                                                                                                                                                                                                                                                                                                                                                                                                                                                                                                                                                                                                                                                                                                                                                                                                                                                                                                                                                                                | Ormoc (FFA)                 |                              | Ormoc City              | 154,297      |                                             | Poblacion (29 Barangays) |                                     |                         |                                |                               |                                         | 105                       |                             |             |
| Cebu - Tacloban         Cebu (CPA)         Cebu City         Tebu City         718.821         1st         Población (19 Barangays)         174,783           Tacloban (PPA)         Tacloban City         Tacloban City         178,639         1st         Tacloban (Pob.)                                                                                                                                                                                                                                                                                                                                                                                                                                                                                                                                                                                                                                                                                                                                                                                                                                                                                                                                                                                                                                                                                                                                                                                                                                                                                                                                                                                                                                                                                                                                                                                                                                                                                                                                                                                                                                                 |                                                                                                                                                                                                                                                                                                                                                                                                                                                                                                                                                                                                                                                                                                                                                                                                                                                                                                                                                                                                                                                                                                                                                                                                                                                                                                                                                                                                                                                                                                                                                                                                                                                                                                                                                                                                                                                                                                                                                                                                                                                                                                                                | Hilongos (PPA)              |                              | Hilongos                | 51.462       |                                             | Poblacion (3 Barangays)  |                                     |                         |                                |                               |                                         | COL                       |                             |             |
| Tacloban City Tacloban City 178,639 1st                                                                                                                                                                                                                                                                                                                                                                                                                                                                                                                                                                                                                                                                                                                                                                                                                                                                                                                                                                                                                                                                                                                                                                                                                                                                                                                                                                                                                                                                                                                                                                                                                                                                                                                                                                                                                                                                                                                                                                                                                                                                                      |                                                                                                                                                                                                                                                                                                                                                                                                                                                                                                                                                                                                                                                                                                                                                                                                                                                                                                                                                                                                                                                                                                                                                                                                                                                                                                                                                                                                                                                                                                                                                                                                                                                                                                                                                                                                                                                                                                                                                                                                                                                                                                                                | Cebu (CPA)                  |                              | Cebu City               | 718,821      |                                             | Poblacion (19 Barangays) | 174,783                             |                         |                                |                               |                                         | 355                       |                             |             |
|                                                                                                                                                                                                                                                                                                                                                                                                                                                                                                                                                                                                                                                                                                                                                                                                                                                                                                                                                                                                                                                                                                                                                                                                                                                                                                                                                                                                                                                                                                                                                                                                                                                                                                                                                                                                                                                                                                                                                                                                                                                                                                                              |                                                                                                                                                                                                                                                                                                                                                                                                                                                                                                                                                                                                                                                                                                                                                                                                                                                                                                                                                                                                                                                                                                                                                                                                                                                                                                                                                                                                                                                                                                                                                                                                                                                                                                                                                                                                                                                                                                                                                                                                                                                                                                                                | Tacloban (PPA)              |                              | Tacloban City           | 178,639      |                                             | Facloban (Pob.)          |                                     |                         |                                |                               |                                         |                           |                             |             |