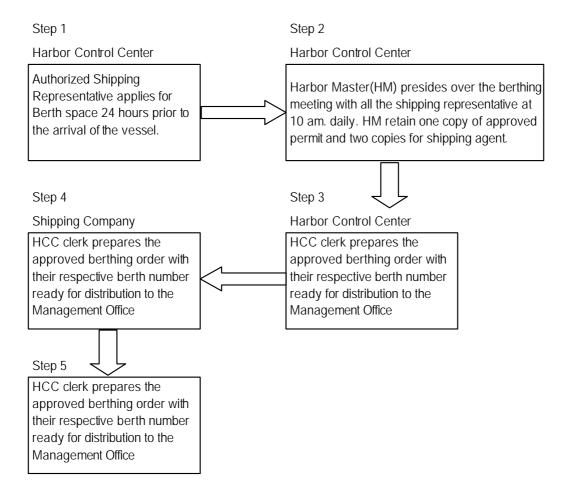

# Appendix 11.2.1 List of RO/RO Ferry Service Routes for Mobility Enhancement (2009)

| 4th         Nan Verment Fred         3,000         145           4th         Nan Verment Fred         1,574         1,674           4th         Pohiloconic (2 Rummpys)         1,573         1,674           4th         Pohiloconic (2 Rummpys)         2,787         1,674           4th         Pohiloconic (2 Rummpys)         2,787         1,674           4th         Pohiloconic (2 Rummpys)         7,574         1,674           1th         Pohiloconic (1 Rummpys)         7,574         1,674           1th <th>RO/RO Ferry Service Route</th> <th>Name of Port</th> <th>Name of<br/>Province/<br/>City</th> <th>Name of<br/>Municipality</th> <th>ı of<br/>lity</th> <th>Income<br/>classification of<br/>Municipality</th> <th>Name of<br/>Barangay</th> <th>Population of<br/>Barangay<br/>(2000)</th> <th>Name of F<br/>Remote Is.</th> <th>Population<br/>of<br/>Remote Is.</th> <th>Existing E<br/>RO/RO<br/>(2001)</th> <th>Existing RO/RO<br/>Ferry Route<br/>(2001)</th> <th>Distance of<br/>Route (km)</th> <th>Road<br/>Access<br/>Condition</th> <th>Remarks</th>                                                                                                                                                                                                                                                                                                                                        | RO/RO Ferry Service Route                                                                                                                                                                                                                                                                                                                                                                                                                                                                                                                                                                                                                                                                                                                                                                                                                                                                                                                                                                                                                                                                                                                                                                                                                                                                                                                                                                                                                                                                                                                                                                                                                                                                                                                                                                                                                                                                                                                                                                                                                                                                                                      | Name of Port                | Name of<br>Province/<br>City | Name of<br>Municipality | ı of<br>lity | Income<br>classification of<br>Municipality | Name of<br>Barangay      | Population of<br>Barangay<br>(2000) | Name of F<br>Remote Is. | Population<br>of<br>Remote Is. | Existing E<br>RO/RO<br>(2001) | Existing RO/RO<br>Ferry Route<br>(2001) | Distance of<br>Route (km) | Road<br>Access<br>Condition | Remarks     |
|------------------------------------------------------------------------------------------------------------------------------------------------------------------------------------------------------------------------------------------------------------------------------------------------------------------------------------------------------------------------------------------------------------------------------------------------------------------------------------------------------------------------------------------------------------------------------------------------------------------------------------------------------------------------------------------------------------------------------------------------------------------------------------------------------------------------------------------------------------------------------------------------------------------------------------------------------------------------------------------------------------------------------------------------------------------------------------------------------------------------------------------------------------------------------------------------------------------------------------------------------------------------------------------------------------------------------------------------------------------------------------------------------------------------------------------------------------------------------------------------------------------------------------------------------------------------------------------------------------------------------------------------------------------------------------------------------------------------------------------------------------------------------------------------------------------------------------------------------------------------------------------------------------------------------------------------------------------------------------------------------------------------------------------------------------------------------------------------------------------------------|--------------------------------------------------------------------------------------------------------------------------------------------------------------------------------------------------------------------------------------------------------------------------------------------------------------------------------------------------------------------------------------------------------------------------------------------------------------------------------------------------------------------------------------------------------------------------------------------------------------------------------------------------------------------------------------------------------------------------------------------------------------------------------------------------------------------------------------------------------------------------------------------------------------------------------------------------------------------------------------------------------------------------------------------------------------------------------------------------------------------------------------------------------------------------------------------------------------------------------------------------------------------------------------------------------------------------------------------------------------------------------------------------------------------------------------------------------------------------------------------------------------------------------------------------------------------------------------------------------------------------------------------------------------------------------------------------------------------------------------------------------------------------------------------------------------------------------------------------------------------------------------------------------------------------------------------------------------------------------------------------------------------------------------------------------------------------------------------------------------------------------|-----------------------------|------------------------------|-------------------------|--------------|---------------------------------------------|--------------------------|-------------------------------------|-------------------------|--------------------------------|-------------------------------|-----------------------------------------|---------------------------|-----------------------------|-------------|
| Delication by Apple   Apple  | 1 San Vicente (Sta. Ana) - Macona                                                                                                                                                                                                                                                                                                                                                                                                                                                                                                                                                                                                                                                                                                                                                                                                                                                                                                                                                                                                                                                                                                                                                                                                                                                                                                                                                                                                                                                                                                                                                                                                                                                                                                                                                                                                                                                                                                                                                                                                                                                                                              | Š                           | Cagayan                      | Sta. Ana                | 21,612       | 4th                                         | San Vicente (Fort)       | 3,009                               |                         |                                |                               |                                         | H                         |                             |             |
| The classes feel   State   S | - Palanan - Dilasag - Casiguran                                                                                                                                                                                                                                                                                                                                                                                                                                                                                                                                                                                                                                                                                                                                                                                                                                                                                                                                                                                                                                                                                                                                                                                                                                                                                                                                                                                                                                                                                                                                                                                                                                                                                                                                                                                                                                                                                                                                                                                                                                                                                                |                             |                              | Maconacon               | 3,721        |                                             | Poblacion (3 Barangays)  | 1,277                               |                         |                                |                               |                                         | 20                        |                             |             |
| The control by the  | - Baler - Dingalan - Real                                                                                                                                                                                                                                                                                                                                                                                                                                                                                                                                                                                                                                                                                                                                                                                                                                                                                                                                                                                                                                                                                                                                                                                                                                                                                                                                                                                                                                                                                                                                                                                                                                                                                                                                                                                                                                                                                                                                                                                                                                                                                                      |                             |                              | Palanan                 | 15,317       |                                             | Maligaya                 | 1,634                               |                         |                                |                               |                                         | 105                       |                             |             |
| Control (1997)   Cont |                                                                                                                                                                                                                                                                                                                                                                                                                                                                                                                                                                                                                                                                                                                                                                                                                                                                                                                                                                                                                                                                                                                                                                                                                                                                                                                                                                                                                                                                                                                                                                                                                                                                                                                                                                                                                                                                                                                                                                                                                                                                                                                                | Cociminan                   |                              | Diidsag                 | 21.450       |                                             | Pibacong                 |                                     | 1                       |                                |                               |                                         | 000                       | .                           |             |
| Mail Care Topic   Mail Mail Care Topic   Mail  |                                                                                                                                                                                                                                                                                                                                                                                                                                                                                                                                                                                                                                                                                                                                                                                                                                                                                                                                                                                                                                                                                                                                                                                                                                                                                                                                                                                                                                                                                                                                                                                                                                                                                                                                                                                                                                                                                                                                                                                                                                                                                                                                | Baler                       |                              | Baler                   | 29.923       |                                             | Poblacion (5 Barangays)  |                                     |                         |                                |                               |                                         | 9 05                      |                             |             |
| Control Cyt   Control Cyt   Control Cyt   Cyt  |                                                                                                                                                                                                                                                                                                                                                                                                                                                                                                                                                                                                                                                                                                                                                                                                                                                                                                                                                                                                                                                                                                                                                                                                                                                                                                                                                                                                                                                                                                                                                                                                                                                                                                                                                                                                                                                                                                                                                                                                                                                                                                                                | Dingalan                    |                              | Dingalan                | 20,157       |                                             | Poblacion                |                                     |                         |                                |                               |                                         | 115                       |                             |             |
|                                                                                                                                                                                                                                                                                                                                                                                                                                                                                                                                                                                                                                                                                                                                                                                                                                                                                                                                                                                                                                                                                                                                                                                                                                                                                                                                                                                                                                                                                                                                                                                                                                                                                                                                                                                                                                                                                                                                                                                                                                                                                                                              |                                                                                                                                                                                                                                                                                                                                                                                                                                                                                                                                                                                                                                                                                                                                                                                                                                                                                                                                                                                                                                                                                                                                                                                                                                                                                                                                                                                                                                                                                                                                                                                                                                                                                                                                                                                                                                                                                                                                                                                                                                                                                                                                | Real (PPA)                  |                              | Real                    | 30,684       |                                             | Poblacion (2 Barangays)  |                                     |                         |                                |                               |                                         |                           |                             |             |
| Particle   Particle  | 2 Manila - Coron - Taytay                                                                                                                                                                                                                                                                                                                                                                                                                                                                                                                                                                                                                                                                                                                                                                                                                                                                                                                                                                                                                                                                                                                                                                                                                                                                                                                                                                                                                                                                                                                                                                                                                                                                                                                                                                                                                                                                                                                                                                                                                                                                                                      | Manila-North Harbor (PPA)   | NCR                          | Tondo                   | 590,307      |                                             | 12 Barangays             | 72,159                              |                         | 1                              |                               |                                         | 380                       |                             |             |
| Control of National Physics   Cont |                                                                                                                                                                                                                                                                                                                                                                                                                                                                                                                                                                                                                                                                                                                                                                                                                                                                                                                                                                                                                                                                                                                                                                                                                                                                                                                                                                                                                                                                                                                                                                                                                                                                                                                                                                                                                                                                                                                                                                                                                                                                                                                                | Coron (PPA)                 | Palawan                      | Coron                   | 32,243       |                                             | Poblacion (6 Barangays)  | 7,474                               | Busnanga                | 38,074                         |                               |                                         | 205                       |                             |             |
| Control to National Cont |                                                                                                                                                                                                                                                                                                                                                                                                                                                                                                                                                                                                                                                                                                                                                                                                                                                                                                                                                                                                                                                                                                                                                                                                                                                                                                                                                                                                                                                                                                                                                                                                                                                                                                                                                                                                                                                                                                                                                                                                                                                                                                                                | Taytay                      | Palawan                      | Taytay                  | 53,657       |                                             | Poblacion                | 6,612                               |                         |                                |                               |                                         |                           |                             |             |
| State   Control Processor   Control Processo | 3 Lucena City - Mogpog                                                                                                                                                                                                                                                                                                                                                                                                                                                                                                                                                                                                                                                                                                                                                                                                                                                                                                                                                                                                                                                                                                                                                                                                                                                                                                                                                                                                                                                                                                                                                                                                                                                                                                                                                                                                                                                                                                                                                                                                                                                                                                         | Lucena (PPA)                | Lucena City                  | Lucena City             | 31 330       |                                             | Dalahican                | 17,283                              |                         |                                |                               |                                         | 20                        |                             |             |
| Note   Control   Final Physics   Note   Control   Note  | A Lucena City - Remblon                                                                                                                                                                                                                                                                                                                                                                                                                                                                                                                                                                                                                                                                                                                                                                                                                                                                                                                                                                                                                                                                                                                                                                                                                                                                                                                                                                                                                                                                                                                                                                                                                                                                                                                                                                                                                                                                                                                                                                                                                                                                                                        | Jucona (PPA)                | Incens City                  | . C                     | 196,025      | Ī                                           | Dalahican                | 3,039                               | 1                       |                                |                               |                                         | 185                       |                             |             |
| Control by Nathern                                                                                                                                                                                                                                                                                                                                                                                                                                                                                                                                                                                                                                                                                                                                                                                                                                                                                                                                                                                                                                                                                                                                                                                                                                                                                                                                                                                                                                                                                                                                                                                                                                                                                                                                                                                                                                                                                                                                                                                                                                                                                                           | + Eucena City - Nomoron                                                                                                                                                                                                                                                                                                                                                                                                                                                                                                                                                                                                                                                                                                                                                                                                                                                                                                                                                                                                                                                                                                                                                                                                                                                                                                                                                                                                                                                                                                                                                                                                                                                                                                                                                                                                                                                                                                                                                                                                                                                                                                        | Romblon (PPA)               | Romblon                      | Romblon                 | 36.612       |                                             | Poblacion (4 Barangays)  | 4.841                               |                         |                                |                               |                                         | 6                         |                             |             |
| State   Control Color   Control Color   Colo | 5 Lucena City - Masbate                                                                                                                                                                                                                                                                                                                                                                                                                                                                                                                                                                                                                                                                                                                                                                                                                                                                                                                                                                                                                                                                                                                                                                                                                                                                                                                                                                                                                                                                                                                                                                                                                                                                                                                                                                                                                                                                                                                                                                                                                                                                                                        | Lucena (PPA)                | Lucena City                  | Lucena City             | 196,075      |                                             | ) Jalahican              | 17,283                              |                         |                                |                               |                                         | 280                       |                             |             |
| State   Front Color   Residence   Physical Color   Phys |                                                                                                                                                                                                                                                                                                                                                                                                                                                                                                                                                                                                                                                                                                                                                                                                                                                                                                                                                                                                                                                                                                                                                                                                                                                                                                                                                                                                                                                                                                                                                                                                                                                                                                                                                                                                                                                                                                                                                                                                                                                                                                                                | Masbate (PPA)               | Masbate                      | Masbate (Capital)       | 71,441       |                                             | Poblacion (4 Barangays)  | 9,864                               |                         |                                |                               |                                         |                           |                             |             |
| March   Page   March   Page   March   March  |                                                                                                                                                                                                                                                                                                                                                                                                                                                                                                                                                                                                                                                                                                                                                                                                                                                                                                                                                                                                                                                                                                                                                                                                                                                                                                                                                                                                                                                                                                                                                                                                                                                                                                                                                                                                                                                                                                                                                                                                                                                                                                                                | Batangas (PPA)              |                              | Batangas City           | 247,588      |                                             | Sta. Clara               | 10,351                              |                         |                                |                               |                                         | 30                        |                             |             |
| State   Control   Contro |                                                                                                                                                                                                                                                                                                                                                                                                                                                                                                                                                                                                                                                                                                                                                                                                                                                                                                                                                                                                                                                                                                                                                                                                                                                                                                                                                                                                                                                                                                                                                                                                                                                                                                                                                                                                                                                                                                                                                                                                                                                                                                                                | Balatero                    |                              | Puerto Galera           | 21,925       |                                             | Balatero                 | 3,210                               |                         |                                |                               |                                         |                           |                             |             |
| Brigary - North                                                                                                                                                                                                                                                                                                                                                                                                                                                                                                                                                                                                                                                                                                                                                                                                                                                                                                                                                                                                                                                                                                                                                                                                                                                                                                                                                                                                                                                                                                                                                                                                                                                                                                                                                                                                                                                                                                                                                                                                                                                                                                              | 7 Batangas - Abra de Ilog                                                                                                                                                                                                                                                                                                                                                                                                                                                                                                                                                                                                                                                                                                                                                                                                                                                                                                                                                                                                                                                                                                                                                                                                                                                                                                                                                                                                                                                                                                                                                                                                                                                                                                                                                                                                                                                                                                                                                                                                                                                                                                      | Batangas (PPA)              |                              | Batangas City           | 247,588      |                                             | Sta. Clara               | 10,351                              |                         |                                |                               |                                         | 45                        |                             |             |
| State of State o                      |                                                                                                                                                                                                                                                                                                                                                                                                                                                                                                                                                                                                                                                                                                                                                                                                                                                                                                                                                                                                                                                                                                                                                                                                                                                                                                                                                                                                                                                                                                                                                                                                                                                                                                                                                                                                                                                                                                                                                                                                                                                                                                                                | Abra de Ilog (PPA)          |                              | Abra de Ilog            | 22,212       |                                             | Poblacion                | 2,546                               |                         |                                |                               |                                         |                           |                             |             |
| State   Contact   December   Contact   Conta |                                                                                                                                                                                                                                                                                                                                                                                                                                                                                                                                                                                                                                                                                                                                                                                                                                                                                                                                                                                                                                                                                                                                                                                                                                                                                                                                                                                                                                                                                                                                                                                                                                                                                                                                                                                                                                                                                                                                                                                                                                                                                                                                | Batangas (FPA)              |                              | Batangas City           | 247,588      |                                             | Sta. Clara               | 10,351                              |                         |                                |                               |                                         | 265                       |                             |             |
| Manage Processor         Contract                                                                                                                                                                                                                                                                                                                                                                                                                                                                                                                                               | C STATE OF THE OWNER OWNER OF THE OWNER O | San Jose (PPA)              |                              | San Jose                | 247 500      |                                             | Cammawit                 | 9,563                               |                         |                                |                               |                                         | 210                       |                             |             |
| State   Content   Conten | 9 Datangas - Coron                                                                                                                                                                                                                                                                                                                                                                                                                                                                                                                                                                                                                                                                                                                                                                                                                                                                                                                                                                                                                                                                                                                                                                                                                                                                                                                                                                                                                                                                                                                                                                                                                                                                                                                                                                                                                                                                                                                                                                                                                                                                                                             | Coron (PPA)                 |                              | Coron                   | 32 243       |                                             | Oblacion (6 Barangaye)   | 7.474                               | Ruemanda                | 38 074                         |                               |                                         | ore                       |                             |             |
| State   Common                                                                                                                                                                                                                                                                                                                                                                                                                                                                                                                                                                                                                                                                                                                                                                                                                                                                                                                                                                                                                                                                                                                                                                                                                                                                                                                                                                                                                                                                                                                                                                                                                                                                                                                                                                                                                                                                                                                                                                                                                                                                                                               |                                                                                                                                                                                                                                                                                                                                                                                                                                                                                                                                                                                                                                                                                                                                                                                                                                                                                                                                                                                                                                                                                                                                                                                                                                                                                                                                                                                                                                                                                                                                                                                                                                                                                                                                                                                                                                                                                                                                                                                                                                                                                                                                | Rotangas (PPA)              |                              | Ratangas City           | 247.588      |                                             | Tra Clara                | 10.351                              | Dusamiga                | 10,00                          |                               |                                         | 069                       |                             |             |
| Star   No.   Control   C |                                                                                                                                                                                                                                                                                                                                                                                                                                                                                                                                                                                                                                                                                                                                                                                                                                                                                                                                                                                                                                                                                                                                                                                                                                                                                                                                                                                                                                                                                                                                                                                                                                                                                                                                                                                                                                                                                                                                                                                                                                                                                                                                | Puerto Princesa (PPA)       | 12                           | Puerto Princesa City    | 161.912      |                                             | 26 B                     | 40.848                              |                         |                                |                               |                                         |                           |                             |             |
| Star 1974   Star |                                                                                                                                                                                                                                                                                                                                                                                                                                                                                                                                                                                                                                                                                                                                                                                                                                                                                                                                                                                                                                                                                                                                                                                                                                                                                                                                                                                                                                                                                                                                                                                                                                                                                                                                                                                                                                                                                                                                                                                                                                                                                                                                | San Jose (PPA)              |                              | San Jose                | 111.009      |                                             |                          | 9,563                               |                         |                                |                               |                                         | 105                       |                             |             |
| Star Nov. "Elythol.   Star Market [PA14]   Mindrot Co. Star Nov. |                                                                                                                                                                                                                                                                                                                                                                                                                                                                                                                                                                                                                                                                                                                                                                                                                                                                                                                                                                                                                                                                                                                                                                                                                                                                                                                                                                                                                                                                                                                                                                                                                                                                                                                                                                                                                                                                                                                                                                                                                                                                                                                                | Coron (PPA)                 |                              | Coron                   | 32,243       |                                             | Poblacion (6 Barangays)  | 7,474                               |                         | 38,074                         |                               |                                         |                           |                             |             |
| Start John Control                                                                                                                                                                                                                                                                                                                                                                                                                                                                                                                                                                                                                                                                                                                                                                                                                                                                                                                                                                                                                                                                                                                                                                                                                                                                                                                                                                                                                                                                                                                                                                                                                                                                                                                                                                                                                                                                                                                                                                                                                                                                                                           |                                                                                                                                                                                                                                                                                                                                                                                                                                                                                                                                                                                                                                                                                                                                                                                                                                                                                                                                                                                                                                                                                                                                                                                                                                                                                                                                                                                                                                                                                                                                                                                                                                                                                                                                                                                                                                                                                                                                                                                                                                                                                                                                | San Jose (PPA)              |                              |                         | 111,009      |                                             | Caminawit                | 9,563                               |                         |                                |                               |                                         | 245                       |                             |             |
| State   Petro Pincon   Petro   Petro |                                                                                                                                                                                                                                                                                                                                                                                                                                                                                                                                                                                                                                                                                                                                                                                                                                                                                                                                                                                                                                                                                                                                                                                                                                                                                                                                                                                                                                                                                                                                                                                                                                                                                                                                                                                                                                                                                                                                                                                                                                                                                                                                | El Nido (PPA)               |                              |                         | 27,029       |                                             | Poblacion (4 Barangays)  | 4,329                               |                         |                                |                               |                                         |                           |                             |             |
| The control of Particular Control of Parti |                                                                                                                                                                                                                                                                                                                                                                                                                                                                                                                                                                                                                                                                                                                                                                                                                                                                                                                                                                                                                                                                                                                                                                                                                                                                                                                                                                                                                                                                                                                                                                                                                                                                                                                                                                                                                                                                                                                                                                                                                                                                                                                                | San Jose (PPA)              |                              |                         | 111,009      |                                             | _                        | 9,563                               |                         |                                |                               |                                         | 405                       |                             |             |
| Mario College   Decembrida   College   Colle |                                                                                                                                                                                                                                                                                                                                                                                                                                                                                                                                                                                                                                                                                                                                                                                                                                                                                                                                                                                                                                                                                                                                                                                                                                                                                                                                                                                                                                                                                                                                                                                                                                                                                                                                                                                                                                                                                                                                                                                                                                                                                                                                | Fuerto Princesa (PPA)       | Puerto Princesa City         |                         | 161,912      | ıst                                         | Poblacion (26 Barangays) | 40,848                              |                         |                                |                               |                                         | 100                       |                             |             |
| Value   Parameter   Value   Parameter    | -                                                                                                                                                                                                                                                                                                                                                                                                                                                                                                                                                                                                                                                                                                                                                                                                                                                                                                                                                                                                                                                                                                                                                                                                                                                                                                                                                                                                                                                                                                                                                                                                                                                                                                                                                                                                                                                                                                                                                                                                                                                                                                                              | Laytay<br>C (PB4)           | Palawan                      | Layray                  | 75,057       |                                             | Poblacion (7 Domingue)   | 0,012                               |                         | 21 720                         |                               |                                         | 691                       |                             |             |
| Vine C. Photo         Thinkor (Ph.)         Thinkor (Ph.)         Thinkor (Ph.)         STATE         And Ables (Ph.)         Thinkor (Ph.)         And Ables (Ph.)         Thinkor (Ph.)         And Ables (Ph.)         Thinkor (Ph.)         And Ables (Ph.)<                                                                                                                                                                                                                                                                                                                                                                                                                                                                                                                                                                                                             | - San Jose de Buenavista                                                                                                                                                                                                                                                                                                                                                                                                                                                                                                                                                                                                                                                                                                                                                                                                                                                                                                                                                                                                                                                                                                                                                                                                                                                                                                                                                                                                                                                                                                                                                                                                                                                                                                                                                                                                                                                                                                                                                                                                                                                                                                       | Cuyo (rrA)                  | Falawan                      |                         | 18,237       |                                             | Poblacion (/ Barangays)  | 0,408                               |                         | 457,12                         |                               |                                         | OIT                       |                             |             |
| And Andre - The Andre State (1994)         Thinkee (1994)                                                                                                                                                                                                                                                                                                                                                                                                                                                                                                                                                                                                         |                                                                                                                                                                                                                                                                                                                                                                                                                                                                                                                                                                                                                                                                                                                                                                                                                                                                                                                                                                                                                                                                                                                                                                                                                                                                                                                                                                                                                                                                                                                                                                                                                                                                                                                                                                                                                                                                                                                                                                                                                                                                                                                                | Vivae (PDA)                 | Catanduanae                  | Virac                   | 57.067       |                                             | Poblacion (5 Barangays)  |                                     | 1                       |                                |                               |                                         | US                        |                             |             |
| Stan Andres - Tabaco         Tabaco (PPA)         Canadamine         Stal Andres - Tabaco                                                                                                                                                                                                                                                                                                                                                                                                                                                                                                                          |                                                                                                                                                                                                                                                                                                                                                                                                                                                                                                                                                                                                                                                                                                                                                                                                                                                                                                                                                                                                                                                                                                                                                                                                                                                                                                                                                                                                                                                                                                                                                                                                                                                                                                                                                                                                                                                                                                                                                                                                                                                                                                                                | Tabaco (PPA)                |                              | Tabaco                  | 107.166      |                                             | Poblacion (7 Barangays)  |                                     |                         |                                |                               |                                         | 06                        |                             |             |
| Bullet Physics         Tribleto (Phy)         Tribleto (CPR)         Tribleto (Phy)         Trible                                                                                                                                                                                                                                                                                                                                                                                                                                                                                                                                                                                                              |                                                                                                                                                                                                                                                                                                                                                                                                                                                                                                                                                                                                                                                                                                                                                                                                                                                                                                                                                                                                                                                                                                                                                                                                                                                                                                                                                                                                                                                                                                                                                                                                                                                                                                                                                                                                                                                                                                                                                                                                                                                                                                                                | San Andres                  |                              | San Andres              | 31.463       |                                             | Oblacion (8 Barangays)   |                                     |                         |                                |                               |                                         | 50                        |                             |             |
| Bullar Makwate         Mathem (PPA)         Stergen         Bild and (PPA)         Stergen         Bild and (PPA)         Stergen         Bild and (PPA)         Stergen         Bild and (PPA)         Stergen         PA         PA           Mindone (Prova (Class)         Machane (PPA)         Machane (Class)         Machane (Class)         Machane (PPA)         Stergen         9,864         9,964           Cancerpean         Cancerpean         Machane (PPA)         Machane (PPA)         Machane (PPA)         1,41         1,41         Machane (Banagaya)         8,317         4         9,964           Cancerpean         Cancerpean         Cancerpean         Cancerpean         Machane (PPA)         1,41         1,41         1,41         1,41         1,41         1,41         1,41         1,41         1,41         1,41         1,41         1,41         1,41         1,41         1,41         1,41         1,41         1,41         1,41         1,41         1,41         1,41         1,41         1,41         1,41         1,41         1,41         1,41         1,41         1,41         1,41         1,41         1,41         1,41         1,41         1,41         1,41         1,41         1,41         1,41         1,41         1,41         1,41                                                                                                                                                                                                                                                                                                                                                                                                                                                                                                                                                                                                                                                                                                                                                                                                                       |                                                                                                                                                                                                                                                                                                                                                                                                                                                                                                                                                                                                                                                                                                                                                                                                                                                                                                                                                                                                                                                                                                                                                                                                                                                                                                                                                                                                                                                                                                                                                                                                                                                                                                                                                                                                                                                                                                                                                                                                                                                                                                                                | Tabaco (PPA)                |                              | Tabaco                  | 107,166      |                                             | Poblacion (7 Barangays)  |                                     |                         |                                |                               |                                         |                           |                             |             |
| Manchene (PPA)         Machinete (                                                                                                                                                                                                                                                                                                                                                                                                                                                                                                                                                                                           | 17 Bulan - Masbate                                                                                                                                                                                                                                                                                                                                                                                                                                                                                                                                                                                                                                                                                                                                                                                                                                                                                                                                                                                                                                                                                                                                                                                                                                                                                                                                                                                                                                                                                                                                                                                                                                                                                                                                                                                                                                                                                                                                                                                                                                                                                                             | Bulan (PPA)                 |                              | Bulan                   | 82,688       | 1st 1                                       | Poblacion (8 Barangays)  | 16,645                              |                         |                                |                               |                                         | 75                        |                             |             |
| Mundamen (Grain)         Minalemen (Marchane)         Minalemen (Ma                                                                                                                                                                                                                                                                                                                                                                                                                                                                                                                   |                                                                                                                                                                                                                                                                                                                                                                                                                                                                                                                                                                                                                                                                                                                                                                                                                                                                                                                                                                                                                                                                                                                                                                                                                                                                                                                                                                                                                                                                                                                                                                                                                                                                                                                                                                                                                                                                                                                                                                                                                                                                                                                                | Masbate (PPA)               |                              | Masbate (Capital)       | 71,441       | 5th 1                                       | Oblacion (4 Barangays)   | 9,864                               |                         |                                |                               |                                         |                           |                             |             |
| Contractive Collective Collectiv                      | _                                                                                                                                                                                                                                                                                                                                                                                                                                                                                                                                                                                                                                                                                                                                                                                                                                                                                                                                                                                                                                                                                                                                                                                                                                                                                                                                                                                                                                                                                                                                                                                                                                                                                                                                                                                                                                                                                                                                                                                                                                                                                                                              | Mandaon                     |                              | Mandaon                 | 31,572       |                                             | Poblacion                | 3,317                               |                         |                                |                               |                                         | 06                        |                             |             |
| Conceptors - Santa   Conceptors   Concepto |                                                                                                                                                                                                                                                                                                                                                                                                                                                                                                                                                                                                                                                                                                                                                                                                                                                                                                                                                                                                                                                                                                                                                                                                                                                                                                                                                                                                                                                                                                                                                                                                                                                                                                                                                                                                                                                                                                                                                                                                                                                                                                                                | Culasi (PPA)                |                              | Roxas City (Capital)    | 126,352      |                                             | Culasi                   | 6,779                               | ]                       |                                |                               |                                         | 00                        |                             |             |
| Holdy - Jordam   India (PA)   Galacter (PA)   Galacter (A)   Gal |                                                                                                                                                                                                                                                                                                                                                                                                                                                                                                                                                                                                                                                                                                                                                                                                                                                                                                                                                                                                                                                                                                                                                                                                                                                                                                                                                                                                                                                                                                                                                                                                                                                                                                                                                                                                                                                                                                                                                                                                                                                                                                                                | Concepcion                  |                              | Concepcion              | 34,240       |                                             | Poblacion                | 4,524                               |                         |                                |                               |                                         | 30                        |                             |             |
| Holo - Cobin   Training (TAA)   Indiana   Trai | _                                                                                                                                                                                                                                                                                                                                                                                                                                                                                                                                                                                                                                                                                                                                                                                                                                                                                                                                                                                                                                                                                                                                                                                                                                                                                                                                                                                                                                                                                                                                                                                                                                                                                                                                                                                                                                                                                                                                                                                                                                                                                                                              | Cadiz                       |                              | Cadiz City              | 141,954      |                                             | Poblacion (6 Barangays)  | 36,389                              |                         |                                |                               |                                         | ,                         |                             |             |
|                                                                                                                                                                                                                                                                                                                                                                                                                                                                                                                                                                                                                                                                                                                                                                                                                                                                                                                                                                                                                                                                                                                                                                                                                                                                                                                                                                                                                                                                                                                                                                                                                                                                                                                                                                                                                                                                                                                                                                                                                                                                                                                              | _                                                                                                                                                                                                                                                                                                                                                                                                                                                                                                                                                                                                                                                                                                                                                                                                                                                                                                                                                                                                                                                                                                                                                                                                                                                                                                                                                                                                                                                                                                                                                                                                                                                                                                                                                                                                                                                                                                                                                                                                                                                                                                                              | Hotto (FFA)<br>Tordan (PPA) |                              | Iloilo City<br>Tordan   | 28.745       | 4th                                         | Poblacion Molo           | 7 928                               |                         |                                |                               |                                         | 4                         |                             |             |
| Cable (CPA)         Cebe (CTA)         Cebe (                                                                                                                                                                                                                                                                                                                                                                                                                                                                                                                                                                                                                                                                                              | _                                                                                                                                                                                                                                                                                                                                                                                                                                                                                                                                                                                                                                                                                                                                                                                                                                                                                                                                                                                                                                                                                                                                                                                                                                                                                                                                                                                                                                                                                                                                                                                                                                                                                                                                                                                                                                                                                                                                                                                                                                                                                                                              | Hoilo (PPA)                 | Toilo City                   | Toilo City              | 365 820      | ts.                                         | Poblacion Molo           | 887                                 |                         |                                |                               |                                         | 340                       |                             |             |
| Cubit - Buntayan         Cubit City         C                                                                                                                                                                                                                                                                                                                                                                                                                                                                                                                                                                                                                                                                                              |                                                                                                                                                                                                                                                                                                                                                                                                                                                                                                                                                                                                                                                                                                                                                                                                                                                                                                                                                                                                                                                                                                                                                                                                                                                                                                                                                                                                                                                                                                                                                                                                                                                                                                                                                                                                                                                                                                                                                                                                                                                                                                                                | Cebu (CPA)                  | Cebu City                    | Cebu City               | 718,821      | Ī                                           | acion (19 B              | 174,783                             |                         |                                |                               |                                         |                           |                             |             |
| Sanitare (Dana) - Cebu   Sanitare (PA)   Secalative (PA)   Secal | _                                                                                                                                                                                                                                                                                                                                                                                                                                                                                                                                                                                                                                                                                                                                                                                                                                                                                                                                                                                                                                                                                                                                                                                                                                                                                                                                                                                                                                                                                                                                                                                                                                                                                                                                                                                                                                                                                                                                                                                                                                                                                                                              | Cadiz                       | Cadiz City                   | Cadiz City              | 141,954      |                                             | Poblacion (6 Barangays)  | 36,389                              |                         |                                |                               |                                         | 20                        |                             |             |
| Ecalulate (Dano) - Cebu         Cebu (IPA)         Exclaimete (IPA)                                                                                                                                                                                                                                                                                                                                                                                                                                                                                                                                                                         |                                                                                                                                                                                                                                                                                                                                                                                                                                                                                                                                                                                                                                                                                                                                                                                                                                                                                                                                                                                                                                                                                                                                                                                                                                                                                                                                                                                                                                                                                                                                                                                                                                                                                                                                                                                                                                                                                                                                                                                                                                                                                                                                | Bantayan (CPA)              |                              | Bantayan                | 68,125       |                                             | Poblacion (4 Barangays)  | 17,080                              | Bantayan                | 99,331                         |                               |                                         |                           |                             |             |
| Eculative Dumaguer (PA)         Cent CIPy         Cent CIPy         Cent CIPy         Cent CIPy         Cent CIPy         Cent CIPy         Social CiPy                                                                                                                                                                                                                                                                                                                                                                                                                                                                                                                                                                                                                                                                              | _                                                                                                                                                                                                                                                                                                                                                                                                                                                                                                                                                                                                                                                                                                                                                                                                                                                                                                                                                                                                                                                                                                                                                                                                                                                                                                                                                                                                                                                                                                                                                                                                                                                                                                                                                                                                                                                                                                                                                                                                                                                                                                                              | Danao (PPA)                 | City                         | Escalante               | 71,9,998     | Ī                                           |                          | 000 4 000                           |                         |                                |                               |                                         | 220                       |                             |             |
| Sun Cardos   Tolontania   Cebu and Cardos City   Tolontania   Tolontania   Cebu and Cardos City   Tolontania   Tolontania   Cebu and Cardos City   Tolontania   Tolont | _                                                                                                                                                                                                                                                                                                                                                                                                                                                                                                                                                                                                                                                                                                                                                                                                                                                                                                                                                                                                                                                                                                                                                                                                                                                                                                                                                                                                                                                                                                                                                                                                                                                                                                                                                                                                                                                                                                                                                                                                                                                                                                                              | Cebu (CFA)                  | City                         | Cebu City<br>Fecalanta  | 70.008       |                                             | Poblacion (19 Barangays) | 174,783                             | 1                       |                                |                               |                                         | 30                        |                             |             |
| Sun Cardot         Sun Cardot (PPA)         Sun Cardot (CPA)         Sun Cardot (CPA)         Tabled City         Tabled C                                                                                                                                                                                                                                                                                                                                                                                                                                                                                                                                                                                                                                                                   | _                                                                                                                                                                                                                                                                                                                                                                                                                                                                                                                                                                                                                                                                                                                                                                                                                                                                                                                                                                                                                                                                                                                                                                                                                                                                                                                                                                                                                                                                                                                                                                                                                                                                                                                                                                                                                                                                                                                                                                                                                                                                                                                              | Tuburan                     |                              | Tuhuran                 | 51 845       | 3rd                                         | Oblacion (8 Barangaye)   | 8 083                               |                         |                                |                               |                                         | 26                        |                             |             |
| Dumaguete - Smitander         Tokelo (CIPA)         Tokelo Ciry         Tokelo Ciry         141,174         2 nd         Poblacion on Polacion (Branngay)         15,834         P         P           Dumaguete (PPA)         Dumaguete (IPA)         D                                                                                                                                                                                                                                                                                                                                                                                                                                                                                                                                                                                                                     | 9,                                                                                                                                                                                                                                                                                                                                                                                                                                                                                                                                                                                                                                                                                                                                                                                                                                                                                                                                                                                                                                                                                                                                                                                                                                                                                                                                                                                                                                                                                                                                                                                                                                                                                                                                                                                                                                                                                                                                                                                                                                                                                                                             | San Carlos (PPA)            | _                            | San Carlos City         | 118,259      | 1st I                                       | Poblacion (6 Barangays)  | 29,881                              |                         |                                |                               |                                         | 32                        |                             |             |
| Dumaguete - Santander         Dumaguete (PPA)         Dumaguete (PPA)         Dumaguete (PPA)         Dumaguete (PPA)         Dumaguete (PPA)         Dumaguete (PPA)         Schul (PPA)         Suntander         13,245         2nd         Poblacion (8 Banngays)         9,594         PPA         PPA           Dumaguete (PPA)         Dumaguete (PPA)         Dumaguete (PPA)         Dumaguete (PPA)         Larena         10,2,265         2nd         Poblacion (8 Banngays)         9,594         83         9           Dumaguete (PPA)         Dumaguete (PPA)         Dumaguete (PPA)         Larena         11,861         85         2nd         Poblacion (8 Banngays)         9,594         85         9         89           Dumaguete (PPA)         Cabu         Sun Peacle (PPA)         Sun Remigo         11,861         80         2nd         Poblacion (8 Banngays)         9,534         85         8         8         8         8         8         8         8         8         8         8         8         8         8         8         8         8         8         8         8         8         8         8         8         8         8         8         8         8         8         8         8         8         8         8         <                                                                                                                                                                                                                                                                                                                                                                                                                                                                                                                                                                                                                                                                                                                                                                                                                                       |                                                                                                                                                                                                                                                                                                                                                                                                                                                                                                                                                                                                                                                                                                                                                                                                                                                                                                                                                                                                                                                                                                                                                                                                                                                                                                                                                                                                                                                                                                                                                                                                                                                                                                                                                                                                                                                                                                                                                                                                                                                                                                                                | Toledo (CPA)                |                              | Toledo City             | 141,174      |                                             | Poblacion                | 12,823                              |                         |                                |                               |                                         |                           |                             |             |
| Dumaguete - Lawma         State of Parts         Stat                                                                                                                                                                                                                                                                                                                                                                                                                                                                                                                                                                                                             |                                                                                                                                                                                                                                                                                                                                                                                                                                                                                                                                                                                                                                                                                                                                                                                                                                                                                                                                                                                                                                                                                                                                                                                                                                                                                                                                                                                                                                                                                                                                                                                                                                                                                                                                                                                                                                                                                                                                                                                                                                                                                                                                | Dumaguete (PPA)             | Dumaguete City               | Dumaguete               | 102,265      |                                             | Poblacion (8 Barangays)  |                                     |                         |                                |                               |                                         | 15                        |                             | 4           |
| Dumaguete (PA)         Dumaguete (IPA)         Dumaguete (                                                                                                                                                                                                                                                                                                                                                                                                                                                                                                                                                                                           |                                                                                                                                                                                                                                                                                                                                                                                                                                                                                                                                                                                                                                                                                                                                                                                                                                                                                                                                                                                                                                                                                                                                                                                                                                                                                                                                                                                                                                                                                                                                                                                                                                                                                                                                                                                                                                                                                                                                                                                                                                                                                                                                | Santander                   | Sebu                         | Santander               | 13,842       |                                             | Falisay                  |                                     |                         |                                |                               |                                         | 0                         | H                           | rivate Port |
| Dumaguete (PPA)         San Dumaguetee                                                                                                                                                                                                                                                                                                                                                                                                                                                                                                                                      |                                                                                                                                                                                                                                                                                                                                                                                                                                                                                                                                                                                                                                                                                                                                                                                                                                                                                                                                                                                                                                                                                                                                                                                                                                                                                                                                                                                                                                                                                                                                                                                                                                                                                                                                                                                                                                                                                                                                                                                                                                                                                                                                |                             |                              | Dumaguete               | 19811        |                                             | Poblacion (8 Barangays)  |                                     |                         |                                |                               |                                         | 90                        |                             |             |
| Highing   Nichild   Cebu   San Remip   A Rota   San Sept   San Remip   A Rota   San Sept   San Remip   A Rota   San Remip   A San Remip   A Rota   San Remip   S |                                                                                                                                                                                                                                                                                                                                                                                                                                                                                                                                                                                                                                                                                                                                                                                                                                                                                                                                                                                                                                                                                                                                                                                                                                                                                                                                                                                                                                                                                                                                                                                                                                                                                                                                                                                                                                                                                                                                                                                                                                                                                                                                |                             |                              | Dumagnete               | 102,265      |                                             | Oblacion (8 Barangays)   |                                     |                         |                                |                               |                                         | 5%                        |                             |             |
| Haganaya - Sta.Fe         Haganaya - Sta.Fe         Haganaya - Sta.Fe         44,028         44h         Haganaya - Sta.Fe         3,051         15         15           Bogo - Palompon (PPA)         Cebu Bogo - Palompon (PPA)         C                                                                                                                                                                                                                                                                                                                                                                                                                                                                                                |                                                                                                                                                                                                                                                                                                                                                                                                                                                                                                                                                                                                                                                                                                                                                                                                                                                                                                                                                                                                                                                                                                                                                                                                                                                                                                                                                                                                                                                                                                                                                                                                                                                                                                                                                                                                                                                                                                                                                                                                                                                                                                                                |                             | 1                            | Pres. Manuel A. Roxas   | 33,659       |                                             | Vabilid                  |                                     |                         |                                |                               |                                         | 3                         |                             |             |
| Bogo - Palompon         Sta, Fe (CPA)         Cebu         Sta, Fe         2.356         5th         Poblacion         2.164         Bantayan         99.331         42         Per CPA           Bogo - Palompon         Bogo - Palompon         G3.869         2.4d         Poblacion OB Bantagays)         11.413         42         Per CPA           Carmen - Isabel (Philiphos)         Leyte         Palompon         36.754         3.7d         Poblacion OB Bantagays)         11.413         Poblacion OB Bantagays         11.413         Poblacion OB Bantagays         17.473         Poblacion OB Bantagays         17                                                                                                                                                                                                                                                                                                                                                                                                                                                                                                                                                                                                                                                                          |                                                                                                                                                                                                                                                                                                                                                                                                                                                                                                                                                                                                                                                                                                                                                                                                                                                                                                                                                                                                                                                                                                                                                                                                                                                                                                                                                                                                                                                                                                                                                                                                                                                                                                                                                                                                                                                                                                                                                                                                                                                                                                                                | Hagnaya (CPA)               |                              | San Remigio             | 44,028       |                                             | Hagnaya                  |                                     |                         |                                |                               |                                         | 15                        |                             |             |
| Bogo Palompon         Regen Palompon         G.8.869         2nd Poblacion (O Barangays)         2.5.59         4.2         4.2           Carmen - Lasbel (Philiphos)         Leyler         Ralompon (PPA)         Grebu         Carmen (PPA)         C                                                                                                                                                                                                                                                                                                                                                                                                                                                                                                                                                                                                                                                                  |                                                                                                                                                                                                                                                                                                                                                                                                                                                                                                                                                                                                                                                                                                                                                                                                                                                                                                                                                                                                                                                                                                                                                                                                                                                                                                                                                                                                                                                                                                                                                                                                                                                                                                                                                                                                                                                                                                                                                                                                                                                                                                                                | Sta. Fe (CPA)               |                              | Sta. Fe                 | 22,956       |                                             | Poblacion                | 2,164                               |                         | 99,331                         |                               |                                         |                           |                             |             |
| Carmen - Isabel (Philphos)         Carmen (PAA)         Leyte         Principon         37.53   4th         Poblacion (2 Banngays)         11.413   1.413   60         Principon           Carmen - Isabel (Philphos)         Carmen (PAA)         Cabu City         Cabu City <td< td=""><td></td><td>Bogo</td><td>Cebu</td><td>Bogo</td><td>63,869</td><td></td><td>Polambato</td><td>2,559</td><td></td><td></td><td></td><td></td><td>42</td><td></td><td></td></td<>                                                                                                                                                                                                                                                                                                                                                                                                                                                                                                                            |                                                                                                                                                                                                                                                                                                                                                                                                                                                                                                                                                                                                                                                                                                                                                                                                                                                                                                                                                                                                                                                                                                                                                                                                                                                                                                                                                                                                                                                                                                                                                                                                                                                                                                                                                                                                                                                                                                                                                                                                                                                                                                                                | Bogo                        | Cebu                         | Bogo                    | 63,869       |                                             | Polambato                | 2,559                               |                         |                                |                               |                                         | 42                        |                             |             |
| Cebu - (Philiphos)   Cebu City   Cebu Ci |                                                                                                                                                                                                                                                                                                                                                                                                                                                                                                                                                                                                                                                                                                                                                                                                                                                                                                                                                                                                                                                                                                                                                                                                                                                                                                                                                                                                                                                                                                                                                                                                                                                                                                                                                                                                                                                                                                                                                                                                                                                                                                                                | Carried (PPA)               |                              | Patompon                | 37.351       | Î                                           | Poblacion (9 Barangays)  | 2,07413                             |                         |                                |                               |                                         | 09                        |                             |             |
| Cebu - Masbute         Cebu Gry Masbute         Cebu Gry Cability         Cebu City         Cebu City         718,821         1st Poblacion (19 Barangays)         174,783         Poblacion (19 Barangays)         Poblacion (18 Barangays)         Poblacion (19 Barangays)         Poblacion (18 Bara                                                                                                                                                                                                                                                                                                                                                                                                                                                                                                                   |                                                                                                                                                                                                                                                                                                                                                                                                                                                                                                                                                                                                                                                                                                                                                                                                                                                                                                                                                                                                                                                                                                                                                                                                                                                                                                                                                                                                                                                                                                                                                                                                                                                                                                                                                                                                                                                                                                                                                                                                                                                                                                                                | Isabel (Philphos)           |                              | Isabel                  | 38.486       |                                             | . 1 =                    | 8.117                               |                         |                                |                               |                                         | 3                         | Ġ.                          | rivate Port |
| Cebu - Ormoc         Cebu (CPA)         Cebu City         Cebu City         71,441         5th         Poblacion (4 Barangays)         9,864         Permission           Cebu (CPA)         Cebu City         Cebu City         718,821         1st         Poblacion (9 Barangays)         174,783         Permission           Cebu (CPA)         Ormoc City         154,297         1st         Poblacion (9 Barangays)         174,783         Permission           Cebu (CPA)         Cebu City         718,821         1st         Poblacion (9 Barangays)         174,783         Permission           Cebu (CPA)         Cebu City         718,821         1st         Poblacion (9 Barangays)         174,783         Permission           Cebu City         Cebu City         718,821         1st         Poblacion (9 Barangays)         174,783         Permission           Cebu City         Cebu City         718,821         1st         Poblacion (19 Barangays)         174,783         Permission           Cebu City         Cebu City         718,821         1st         Poblacion (19 Barangays)         174,783         Permission           Cebu City         Tacloban City         718,832         1st         Poblacion (19 Barangays)         174,783         Permission                                                                                                                                                                                                                                                                                                                                                                                                                                                                                                                                                                                                                                                                                                                                                                                                                        | -                                                                                                                                                                                                                                                                                                                                                                                                                                                                                                                                                                                                                                                                                                                                                                                                                                                                                                                                                                                                                                                                                                                                                                                                                                                                                                                                                                                                                                                                                                                                                                                                                                                                                                                                                                                                                                                                                                                                                                                                                                                                                                                              | Cebu (CPA)                  | ity                          | Cebu City               | 718,821      |                                             | 16                       | 174,783                             |                         |                                |                               |                                         | 280                       |                             |             |
| Cebu - Ormoc         Cebu (TPA)         Cebu City         718,821         1st         Poblacion (19 Bazangays)         714,783         Permoder (17,783)           Cebu - Char (TPA)         Ormoc City         Ormoc City         154,297         1st         Poblacion (29 Bazangays)         17,089           Cebu - City         Cebu City         Cebu City         TR,821         1st         Poblacion (19 Bazangays)         174,783           Cebu - City         Cebu City         Cebu City         Cebu City         Cebu City         Cebu City         Cebu City           Cebu - City         Cebu City                                                                                                                                                                                                                                                                                                                                                                                                                                                                                                                                                                                                                                                                                                                                                       |                                                                                                                                                                                                                                                                                                                                                                                                                                                                                                                                                                                                                                                                                                                                                                                                                                                                                                                                                                                                                                                                                                                                                                                                                                                                                                                                                                                                                                                                                                                                                                                                                                                                                                                                                                                                                                                                                                                                                                                                                                                                                                                                | Masbate (PPA)               |                              | Masbate (Capital)       | 71,441       |                                             | Poblacion (4 Barangays)  |                                     |                         |                                |                               |                                         |                           |                             |             |
| Cebu - Hilongos         Charle (Tr.4)         Coluc City         124,27         131         Población (29 Brangays)         12,109           Cebu - Hilongos         Cebu City         Cebu City         Tal. 8,23         1st         Población (3 Brangays)         174,83           Cebu - City         Cebu City         Cebu City         Tal. 8,23         3rd         Población (3 Brangays)         6,920           Cebu - Tacloban         Cebu City         Cebu City         Cebu City         Cebu City         7 Racloban (Población (9 Brangays)         174,783           Cebu - Tacloban         Tracloban (Pobla                                                                                                                                                                                                                                                                                                                                                               | _                                                                                                                                                                                                                                                                                                                                                                                                                                                                                                                                                                                                                                                                                                                                                                                                                                                                                                                                                                                                                                                                                                                                                                                                                                                                                                                                                                                                                                                                                                                                                                                                                                                                                                                                                                                                                                                                                                                                                                                                                                                                                                                              | Cebu (CPA)                  |                              | Cebu City               | 718,821      |                                             | Poblacion (19 Barangays) |                                     |                         |                                |                               |                                         | 145                       |                             |             |
| Columbia                                                                                                                                                                                                                                                                                                                                                                                                                                                                                                                                                                                                                                                                                                                                                                                                                                                                                                                                                                                                                                                                                                                                                                                                                                                                                                                                                                                                                                                                                                                                                                                                                                                                                                                                                                                                                                                                                                                                                                                                                                                                                                                     |                                                                                                                                                                                                                                                                                                                                                                                                                                                                                                                                                                                                                                                                                                                                                                                                                                                                                                                                                                                                                                                                                                                                                                                                                                                                                                                                                                                                                                                                                                                                                                                                                                                                                                                                                                                                                                                                                                                                                                                                                                                                                                                                | Ormoc (FFA)                 |                              | Ormoc City              | 154,297      |                                             | Poblacion (29 Barangays) |                                     |                         |                                |                               |                                         | 105                       |                             |             |
| Cebu - Tacloban         Cebu (CPA)         Cebu City         Tebu City         718.821         1st         Población (19 Barangays)         174,783           Tacloban (PPA)         Tacloban City         Tacloban City         178,639         1st         Tacloban (Pob.)                                                                                                                                                                                                                                                                                                                                                                                                                                                                                                                                                                                                                                                                                                                                                                                                                                                                                                                                                                                                                                                                                                                                                                                                                                                                                                                                                                                                                                                                                                                                                                                                                                                                                                                                                                                                                                                 |                                                                                                                                                                                                                                                                                                                                                                                                                                                                                                                                                                                                                                                                                                                                                                                                                                                                                                                                                                                                                                                                                                                                                                                                                                                                                                                                                                                                                                                                                                                                                                                                                                                                                                                                                                                                                                                                                                                                                                                                                                                                                                                                | Hilongos (PPA)              |                              | Hilongos                | 51.462       |                                             | Poblacion (3 Barangays)  |                                     |                         |                                |                               |                                         | COL                       |                             |             |
| Tacloban City Tacloban City 178,639 1st                                                                                                                                                                                                                                                                                                                                                                                                                                                                                                                                                                                                                                                                                                                                                                                                                                                                                                                                                                                                                                                                                                                                                                                                                                                                                                                                                                                                                                                                                                                                                                                                                                                                                                                                                                                                                                                                                                                                                                                                                                                                                      |                                                                                                                                                                                                                                                                                                                                                                                                                                                                                                                                                                                                                                                                                                                                                                                                                                                                                                                                                                                                                                                                                                                                                                                                                                                                                                                                                                                                                                                                                                                                                                                                                                                                                                                                                                                                                                                                                                                                                                                                                                                                                                                                | Cebu (CPA)                  |                              | Cebu City               | 718,821      |                                             | Poblacion (19 Barangays) | 174,783                             |                         |                                |                               |                                         | 355                       |                             |             |
|                                                                                                                                                                                                                                                                                                                                                                                                                                                                                                                                                                                                                                                                                                                                                                                                                                                                                                                                                                                                                                                                                                                                                                                                                                                                                                                                                                                                                                                                                                                                                                                                                                                                                                                                                                                                                                                                                                                                                                                                                                                                                                                              |                                                                                                                                                                                                                                                                                                                                                                                                                                                                                                                                                                                                                                                                                                                                                                                                                                                                                                                                                                                                                                                                                                                                                                                                                                                                                                                                                                                                                                                                                                                                                                                                                                                                                                                                                                                                                                                                                                                                                                                                                                                                                                                                | Tacloban (PPA)              |                              | Tacloban City           | 178,639      |                                             | Facloban (Pob.)          |                                     |                         |                                |                               |                                         |                           |                             |             |