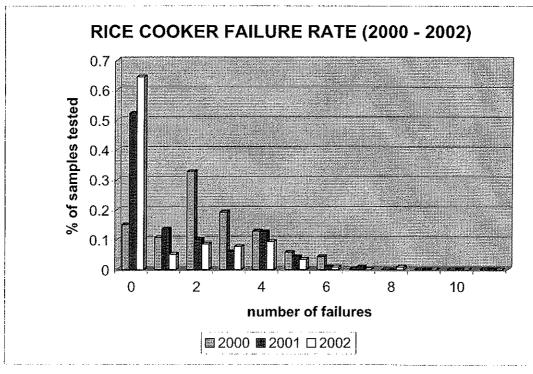

#### 3-7. Overall goal

The overall goal is "The safety of the electrical and electronic appliances in the market of the Republic of the Philippines will be improved."

The decrease in failure rate of items tested is shown in ANNEX 7. The decrease of failure rate indicates that electrical and electronic manufacturers in the Philippines are improving their level of safety design procedure, based on the testing reports from the BPSTC.