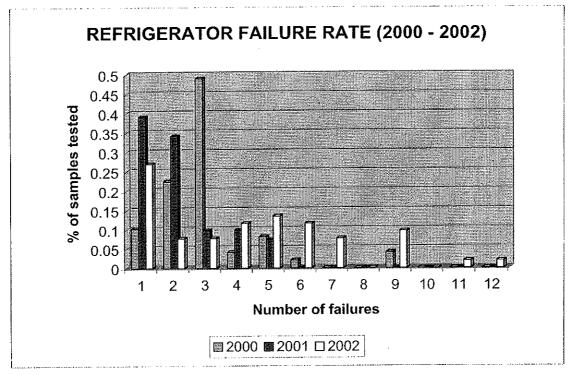

#### 3-7. Overall goal

The overall goal is "The safety of the electrical and electronic appliances in the market of the Republic of the Philippines will be improved."

The decrease in failure rate of items tested is shown in ANNEX 7. The decrease of failure rate indicates that electrical and electronic manufacturers in the Philippines are improving their level of safety design procedure, based on the testing reports from the BPSTC.