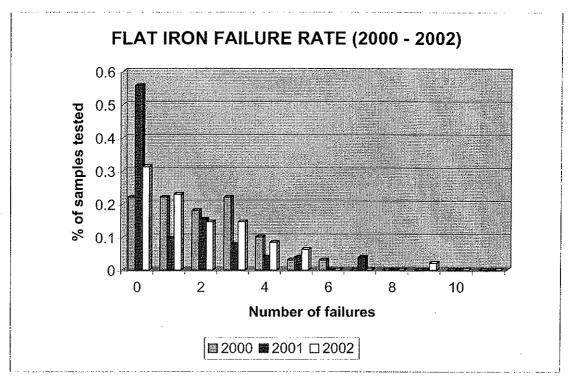

#### 3-7. Overall goal

The overall goal is "The safety of the electrical and electronic appliances in the market of the Republic of the Philippines will be improved."

The decrease in failure rate of items tested is shown in ANNEX 7. The decrease of failure rate indicates that electrical and electronic manufacturers in the Philippines are improving their level of safety design procedure, based on the testing reports from the BPSTC.