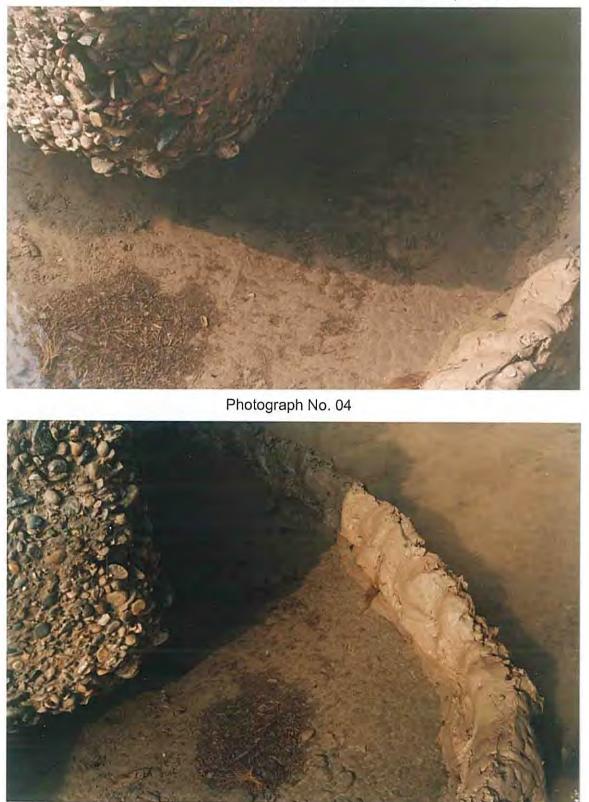

Photograph No. 02

143

**Bay No. 10** Erosion of the impact block

Photograph No. 03

245

Bay No. 10 Leakage of water from underneath the D/S floor near the impact block

Photograph No. 4-A

#### Arrows shown indicate the angle at which the photograph were taken at site.

247

Bay No. 10 Leakage of water from underneath the D/S floor at the back of the impact block

Photograph No. 05

Arrows shown indicate the angle at which the photograph were taken at site.