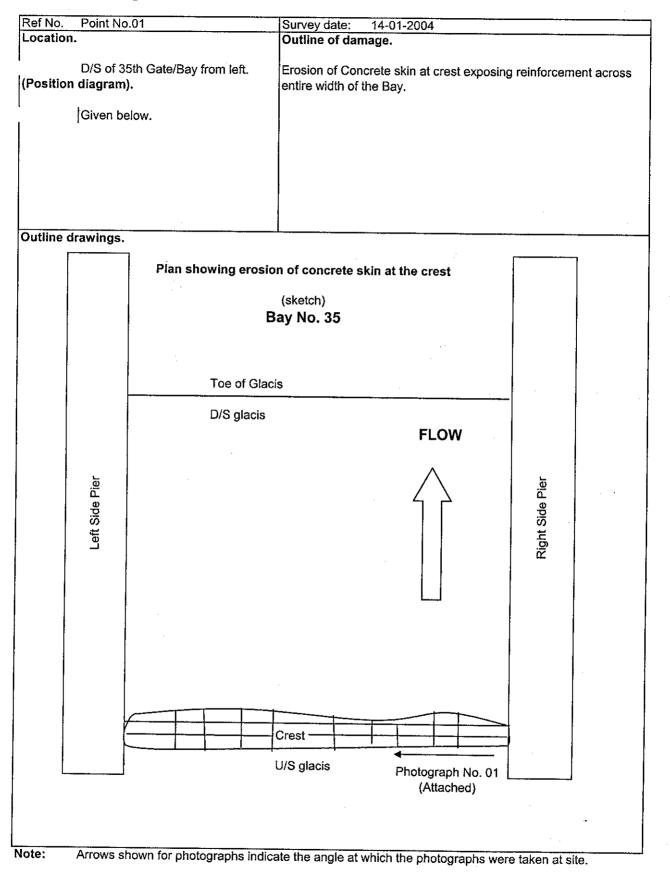

### **Table of Contents**

1) Index Plan showing damage points in Bay No. - 35

25

- 2) Point No. 1 Erosion of concrete skin at crest exposing reinforcement across entire width of the Bay.
- 3) Point No. 2 Erosion of Pier due to high velocity flow near its bottom.
- 4) Point No. 3 Erosion of Pier due to high velocity flow near its bottom.
- 5) Point No. 4 Ripping up of skin concrete upto 0.06m at D/S glacis.

## Index Plan Showing Damage Points In

i normality an

Bay No. 35 From Left

JJ7

. 1

Bay No. 35 Erosion of concrete skin at the crest

Photograph No. 01

D:\Shafique Awan\Taunsa Barrage\Reports\Pictures Taunsa Barrage.doc