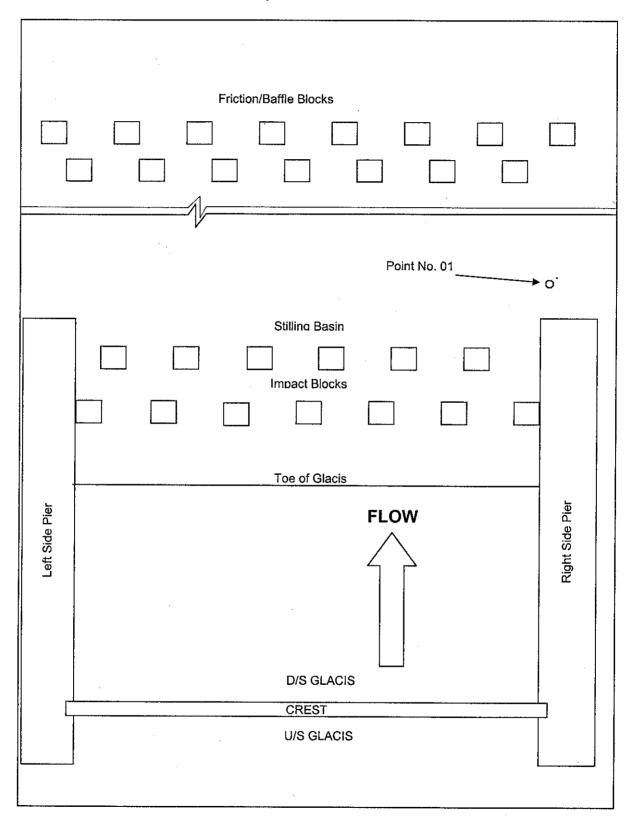

## FORMATS OF DAMAGE CONDITIONS-BAY NO. - 9

**Table of Contents** 

- 1) Index Plan showing damage points in Bay No. 9
- 2) Point No. 1 Boiling water from underneath the floor of stilling basin.

\\Cs-2\d\Shafique Awan\Taunsa Barrage\Reports\Table of Contents.doc

## Index Plan Showing Damage Points In

255

12.00

Bay No. 9 Boiling Water from underneath the floor of stilling basin

Photograph No. 01

D:\Shafique Awan\Taunsa Barrage\Reports\Pictures Taunsa Barrage.doc