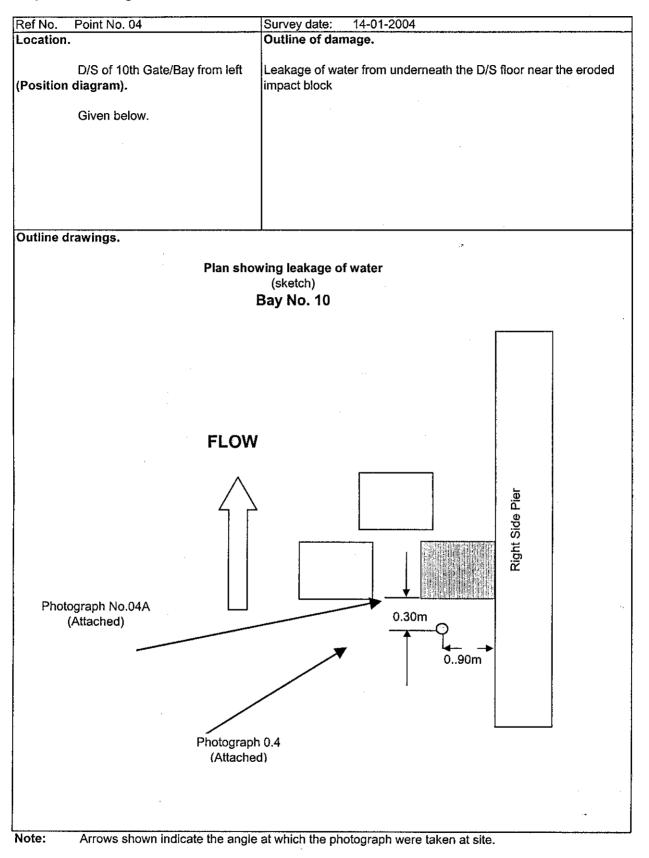

Photograph No. 02

143

**Bay No. 10** Erosion of the impact block

Photograph No. 03

245

Bay No. 10 Leakage of water from underneath the D/S floor near the impact block

Photograph No. 4-A

#### Arrows shown indicate the angle at which the photograph were taken at site.

247

Bay No. 10 Leakage of water from underneath the D/S floor at the back of the impact block

Photograph No. 05

Arrows shown indicate the angle at which the photograph were taken at site.