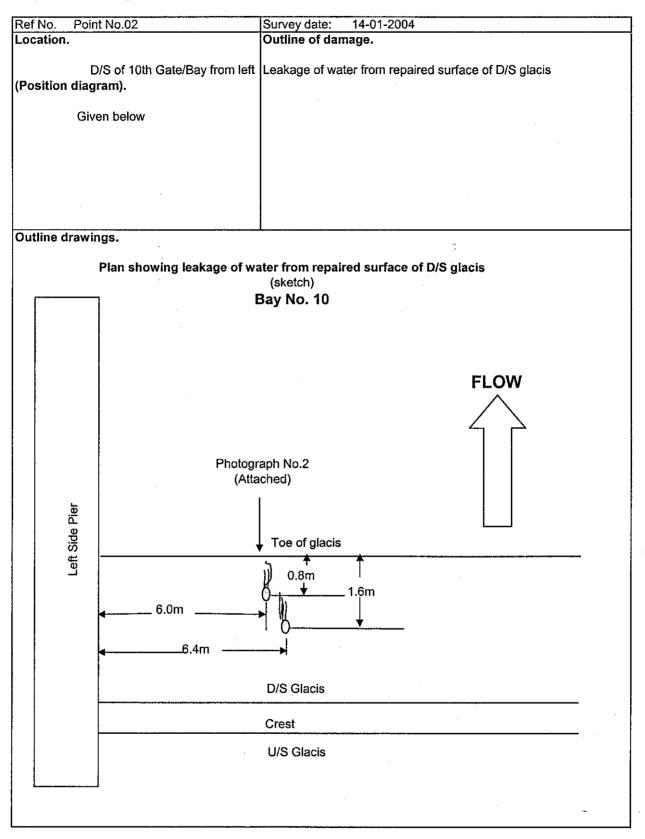

### **Table of Contents**

- 1) Index Plan showing damage points in Bay No. 10
- 2) Point No. 1 Leakage of water from repaired surface of D/S floor.
- 3) Point No. 2 Leakage of water from repaired surface of D/S glacis.
- 4) Point No. 3 Erosion of the impact block.
- 5) Point No. 4 Leakage of water from underneath the D/S floor near the impact block.
- 6) Point No. 5 Leakage of water from underneath the D/S floor near the impact block.
- 7) Point No. 6 Boiling water from underneath the D/S floor.

# Bay No. 10 From Left

Note: Arrows shown indicate the angle at which the photograph were taken at site.

249

Bay No. 10 Leakage of water from repaired surface of D/S floor

Photograph No. 01

244

**Bay No. 10** Leakage of water from repaired surface of D/S glacis

Photograph No. 02

143

**Bay No. 10** Erosion of the impact block

Photograph No. 03

245

Bay No. 10 Leakage of water from underneath the D/S floor near the impact block

Photograph No. 4-A