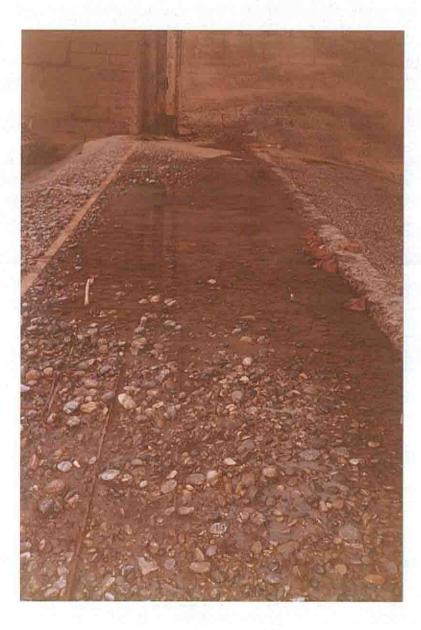

## Index Plan Showing Damage Points In

i normality an

Bay No. 35 From Left

JJ7

. 1

Bay No. 35 Erosion of concrete skin at the crest

Photograph No. 01

D:\Shafique Awan\Taunsa Barrage\Reports\Pictures Taunsa Barrage.doc