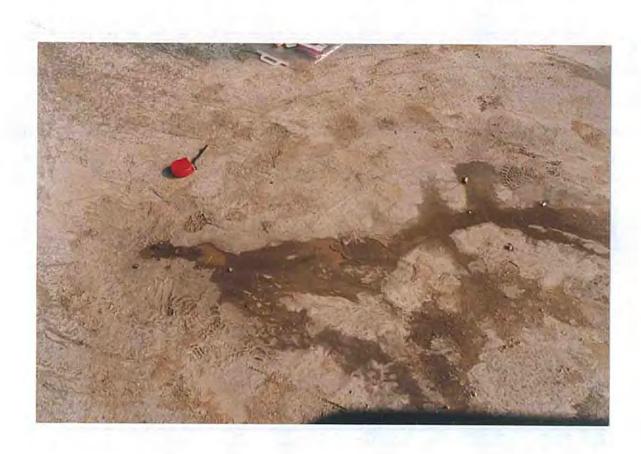

### **Table of Contents**

- 1) Index Plan showing damage points in Bay No. 10
- 2) Point No. 1 Leakage of water from repaired surface of D/S floor.
- 3) Point No. 2 Leakage of water from repaired surface of D/S glacis.
- 4) Point No. 3 Erosion of the impact block.
- 5) Point No. 4 Leakage of water from underneath the D/S floor near the impact block.
- 6) Point No. 5 Leakage of water from underneath the D/S floor near the impact block.
- 7) Point No. 6 Boiling water from underneath the D/S floor.

# Bay No. 10 From Left

Note: Arrows shown indicate the angle at which the photograph were taken at site.

249

Bay No. 10 Leakage of water from repaired surface of D/S floor

Photograph No. 01

244

**Bay No. 10** Leakage of water from repaired surface of D/S glacis