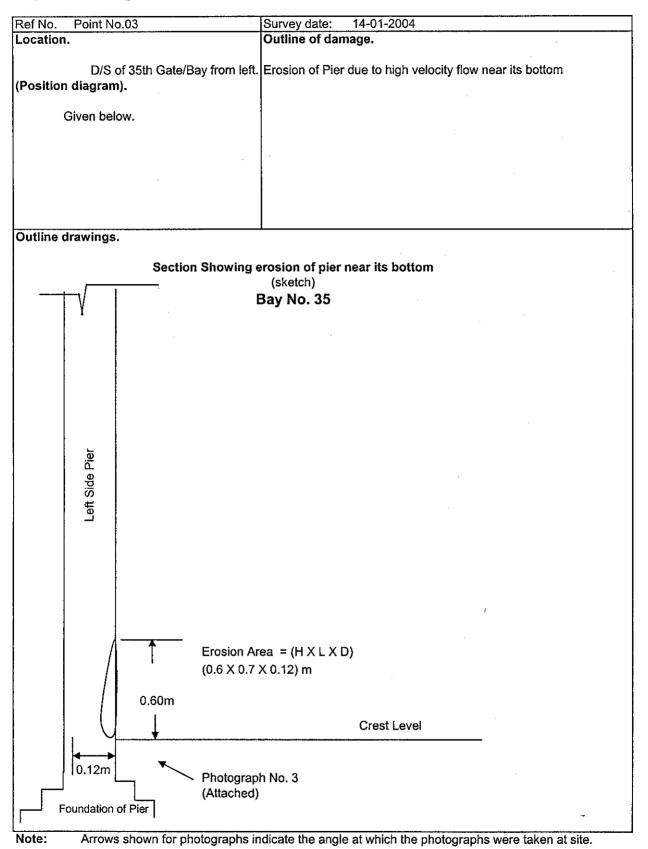

### **Table of Contents**

1) Index Plan showing damage points in Bay No. - 35

25

- 2) Point No. 1 Erosion of concrete skin at crest exposing reinforcement across entire width of the Bay.
- 3) Point No. 2 Erosion of Pier due to high velocity flow near its bottom.
- 4) Point No. 3 Erosion of Pier due to high velocity flow near its bottom.
- 5) Point No. 4 Ripping up of skin concrete upto 0.06m at D/S glacis.

221

**Bay No. 35** Erosion of piers due to high velocity flow near its bottom

Photograph No. 02

D:\Shafique Awan\Taunsa Barrage\Reports\Pictures Taunsa Barrage doc

**Bay No. 35** Erosion of piers due to high velocity flow near its bottom