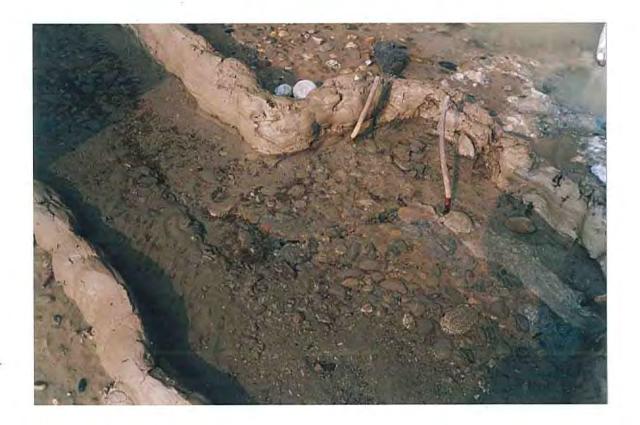

#### Arrows shown indicate the angle at which the photograph were taken at site.

247

Bay No. 10 Leakage of water from underneath the D/S floor at the back of the impact block

Photograph No. 05

Arrows shown indicate the angle at which the photograph were taken at site.