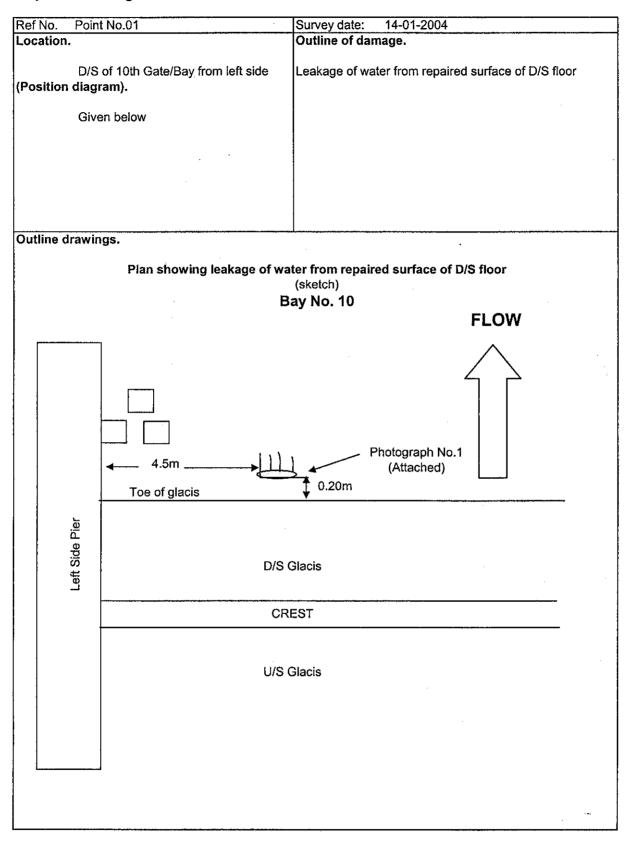

### **Table of Contents**

- 1) Index Plan showing damage points in Bay No. 10
- 2) Point No. 1 Leakage of water from repaired surface of D/S floor.
- 3) Point No. 2 Leakage of water from repaired surface of D/S glacis.
- 4) Point No. 3 Erosion of the impact block.
- 5) Point No. 4 Leakage of water from underneath the D/S floor near the impact block.
- 6) Point No. 5 Leakage of water from underneath the D/S floor near the impact block.
- 7) Point No. 6 Boiling water from underneath the D/S floor.

# Bay No. 10 From Left

Note: Arrows shown indicate the angle at which the photograph were taken at site.

249

Bay No. 10 Leakage of water from repaired surface of D/S floor

Photograph No. 01

244

**Bay No. 10** Leakage of water from repaired surface of D/S glacis