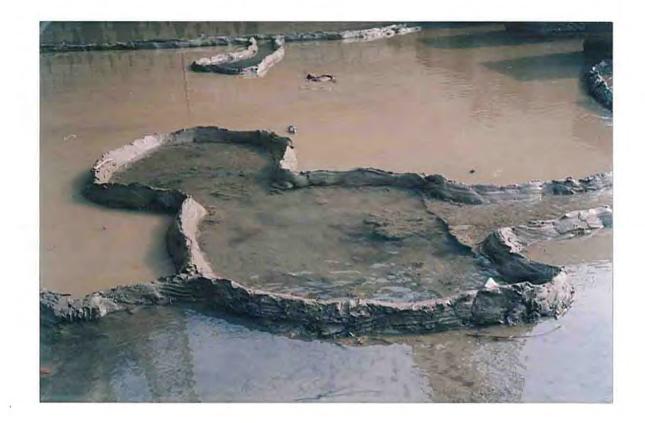

## Index Plan Showing Damage Points In

255

12.00

Bay No. 9 Boiling Water from underneath the floor of stilling basin

Photograph No. 01

D:\Shafique Awan\Taunsa Barrage\Reports\Pictures Taunsa Barrage.doc