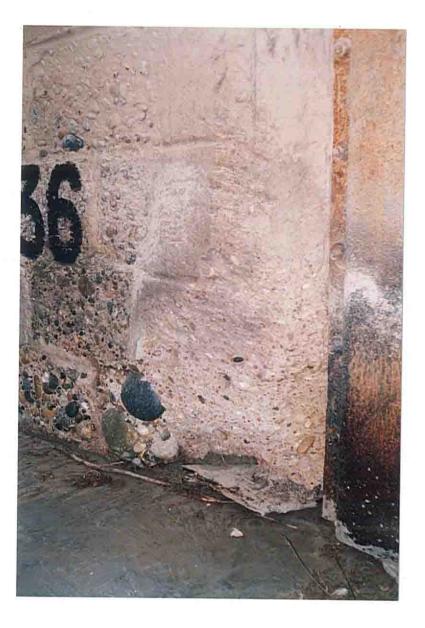

#### Note:

Arrows shown indicate the angle at which the photograph were taken at site.

219

**Bay No. 36** Erosion of piers due the high velocity flow near its bottom

Photograph No. 03

D:\Shafique Awan\Taunsa Barrage\Reports\Pictures Taunsa Barrage.doc