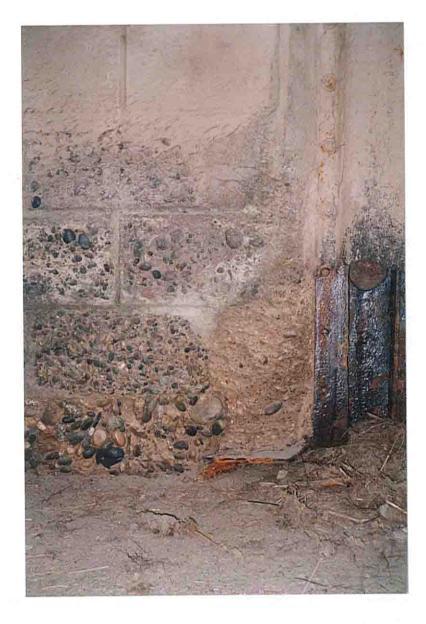

221

**Bay No. 35** Erosion of piers due to high velocity flow near its bottom

Photograph No. 02

D:\Shafique Awan\Taunsa Barrage\Reports\Pictures Taunsa Barrage doc

**Bay No. 35** Erosion of piers due to high velocity flow near its bottom