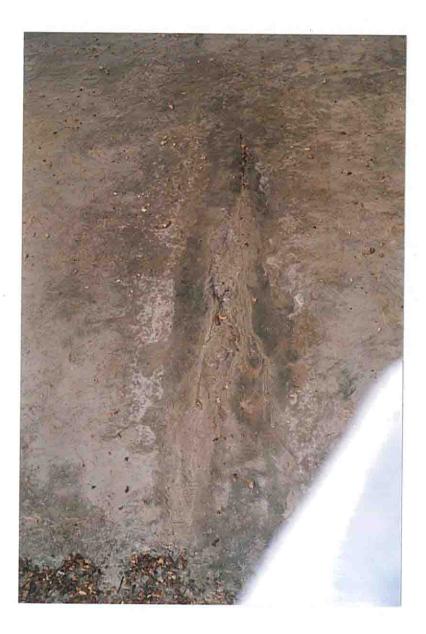

## Bay No. 36 From Left

215

Bay No. 36 Leakage of water from the repaired surface of D/S glacis

Photograph No. 01

Arrows shown indicate the angle at which the photograph were taken at site.

2/7

**Bay No. 36** Leakage of water from underneath the concrete floor of the stilling basin