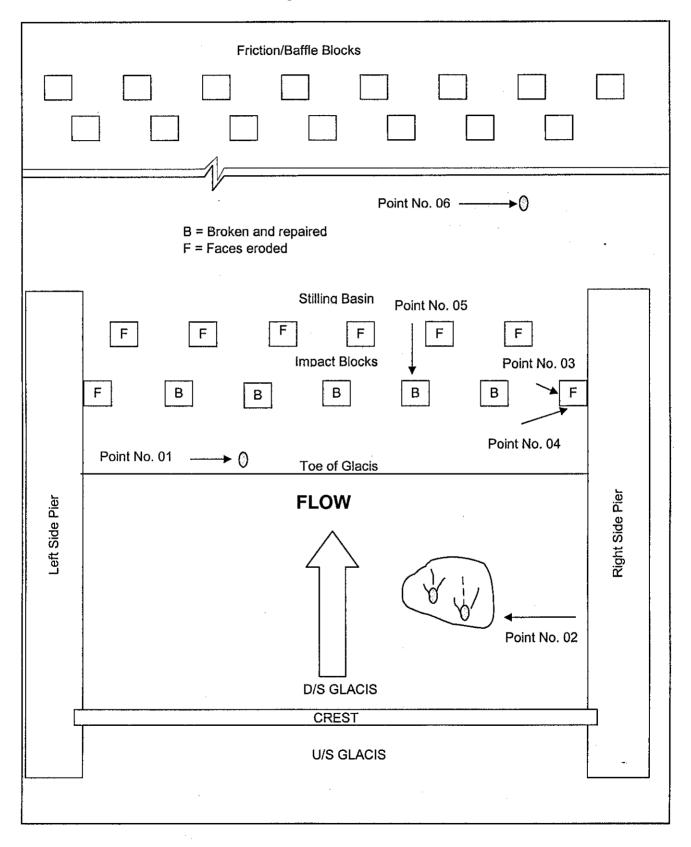

### **Table of Contents**

- 1) Index Plan showing damage points in Bay No. 10
- 2) Point No. 1 Leakage of water from repaired surface of D/S floor.
- 3) Point No. 2 Leakage of water from repaired surface of D/S glacis.
- 4) Point No. 3 Erosion of the impact block.
- 5) Point No. 4 Leakage of water from underneath the D/S floor near the impact block.
- 6) Point No. 5 Leakage of water from underneath the D/S floor near the impact block.
- 7) Point No. 6 Boiling water from underneath the D/S floor.

### Index Plan Showing Damage Points In

# Bay No. 10 From Left

Note: Arrows shown indicate the angle at which the photograph were taken at site.

249

Bay No. 10 Leakage of water from repaired surface of D/S floor

Photograph No. 01

244

**Bay No. 10** Leakage of water from repaired surface of D/S glacis