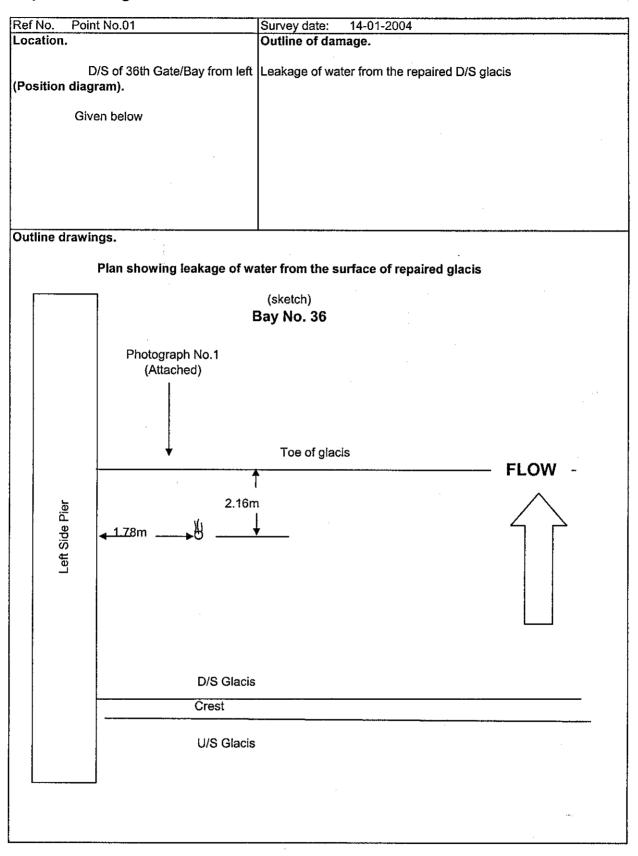

## Bay No. 36 From Left

215

Bay No. 36 Leakage of water from the repaired surface of D/S glacis

Photograph No. 01

Arrows shown indicate the angle at which the photograph were taken at site.

2/7

**Bay No. 36** Leakage of water from underneath the concrete floor of the stilling basin