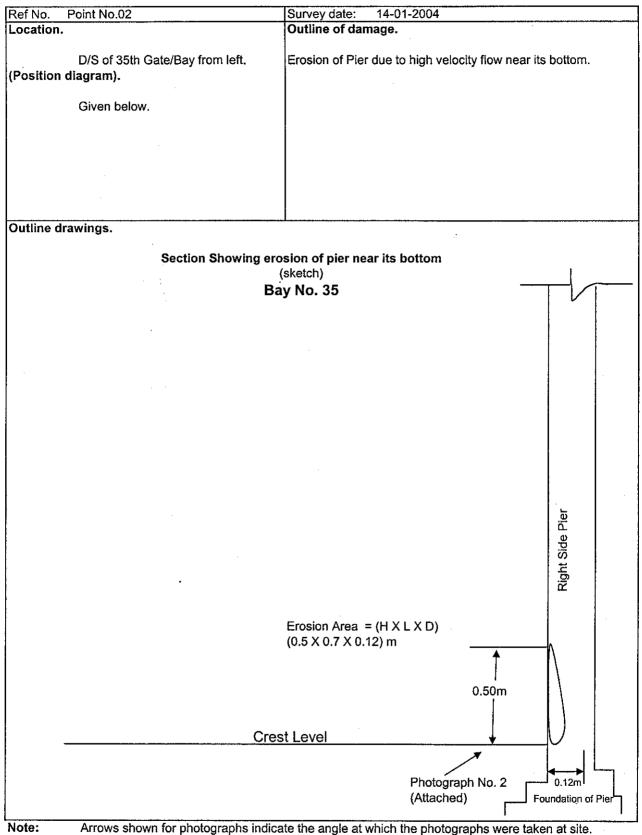

### **Table of Contents**

1) Index Plan showing damage points in Bay No. - 35

25

- 2) Point No. 1 Erosion of concrete skin at crest exposing reinforcement across entire width of the Bay.
- 3) Point No. 2 Erosion of Pier due to high velocity flow near its bottom.
- 4) Point No. 3 Erosion of Pier due to high velocity flow near its bottom.
- 5) Point No. 4 Ripping up of skin concrete upto 0.06m at D/S glacis.

221

**Bay No. 35** Erosion of piers due to high velocity flow near its bottom

Photograph No. 02

D:\Shafique Awan\Taunsa Barrage\Reports\Pictures Taunsa Barrage doc

**Bay No. 35** Erosion of piers due to high velocity flow near its bottom