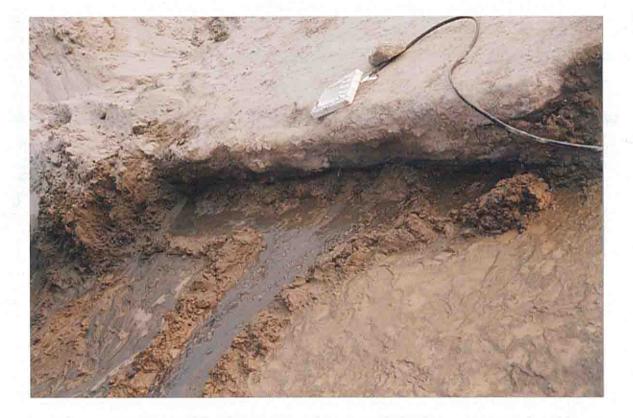

## Bay No. 36 From Left

215

Bay No. 36 Leakage of water from the repaired surface of D/S glacis

Photograph No. 01

Arrows shown indicate the angle at which the photograph were taken at site.

2/7

**Bay No. 36** Leakage of water from underneath the concrete floor of the stilling basin

Photograph No. 02

D:\Shafique Awan\Taunsa Barrage\Reports\Pictures Taunsa Barrage.doc