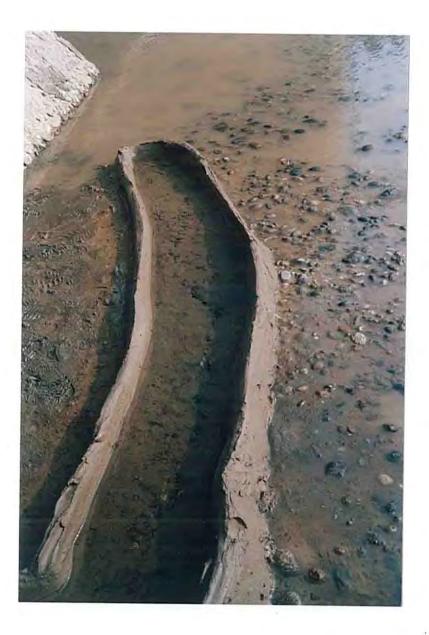

Note: Arrows shown indicate the angle at which the photograph were taken at site.

249

Bay No. 10 Leakage of water from repaired surface of D/S floor



Photograph No. 01





244

**Bay No. 10** Leakage of water from repaired surface of D/S glacis



Photograph No. 02



143

**Bay No. 10** Erosion of the impact block



Photograph No. 03



245

Bay No. 10 Leakage of water from underneath the D/S floor near the impact block



Photograph No. 4-A



#### Arrows shown indicate the angle at which the photograph were taken at site.

247

Bay No. 10 Leakage of water from underneath the D/S floor at the back of the impact block



Photograph No. 05



Arrows shown indicate the angle at which the photograph were taken at site.

**Bay No. 10** Boiling water from underneath the D/S floor



Photograph No. 06

# ANNEX. X

# FORMATS OF DAMAGE CONDITIONS

# BAY NO. 9

\\Cs-2\d\Shafique Awan\Taunsa Barrage\Reports\Table of Contents.doc

## FORMATS OF DAMAGE CONDITIONS-BAY NO. - 9

**Table of Contents** 

- 1) Index Plan showing damage points in Bay No. 9
- 2) Point No. 1 Boiling water from underneath the floor of stilling basin.

\\Cs-2\d\Shafique Awan\Taunsa Barrage\Reports\Table of Contents.doc

## Index Plan Showing Damage Points In







255

12.00

Bay No. 9 Boiling Water from underneath the floor of stilling basin



Photograph No. 01

D:\Shafique Awan\Taunsa Barrage\Reports\Pictures Taunsa Barrage.doc