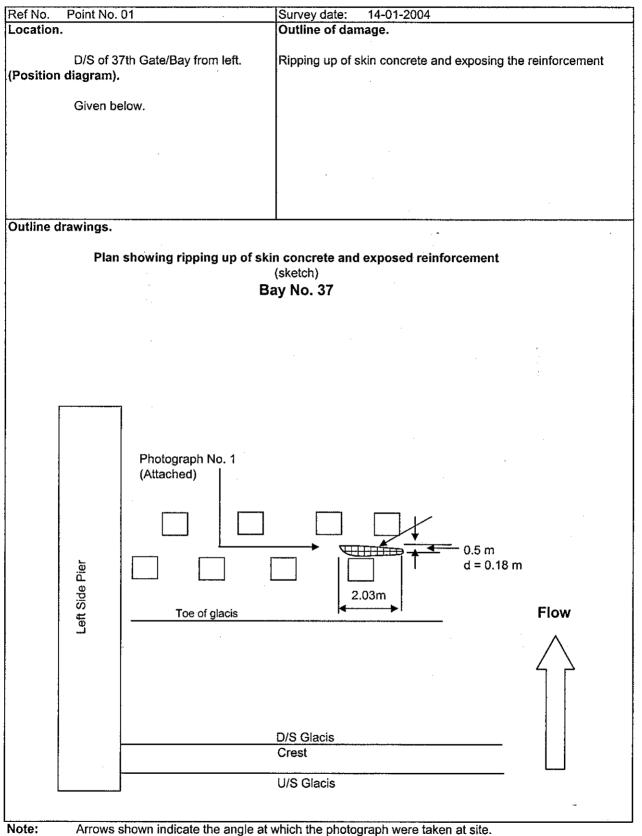

## **Table of Contents**

1) Index Plan showing damage points in Bay No. - 37

207

2) Point No. 1 – Ripping up of skin concrete and exposing the reinforcement.

\\Cs-2\d\Shafique Awan\Taunsa Barrage\Reports\Table of Contents.doc

# Index Plan Showing Damage Points In

209

**Bay No. 37** Ripping up of skin concrete and exposing the reinforcement

Photograph No. 01

D:\Shafique Awan\Taunsa Barrage\Reports\Pictures Taunsa Barrage doc

ANNEX. VII