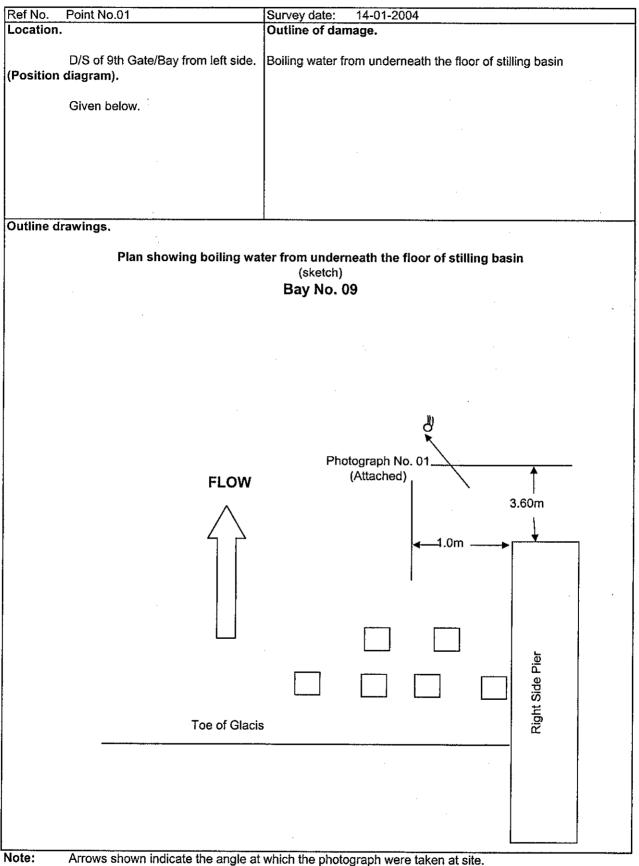

## FORMATS OF DAMAGE CONDITIONS-BAY NO. - 9

**Table of Contents** 

- 1) Index Plan showing damage points in Bay No. 9
- 2) Point No. 1 Boiling water from underneath the floor of stilling basin.

\\Cs-2\d\Shafique Awan\Taunsa Barrage\Reports\Table of Contents.doc

## Index Plan Showing Damage Points In

255

12.00

Bay No. 9 Boiling Water from underneath the floor of stilling basin

Photograph No. 01

D:\Shafique Awan\Taunsa Barrage\Reports\Pictures Taunsa Barrage.doc