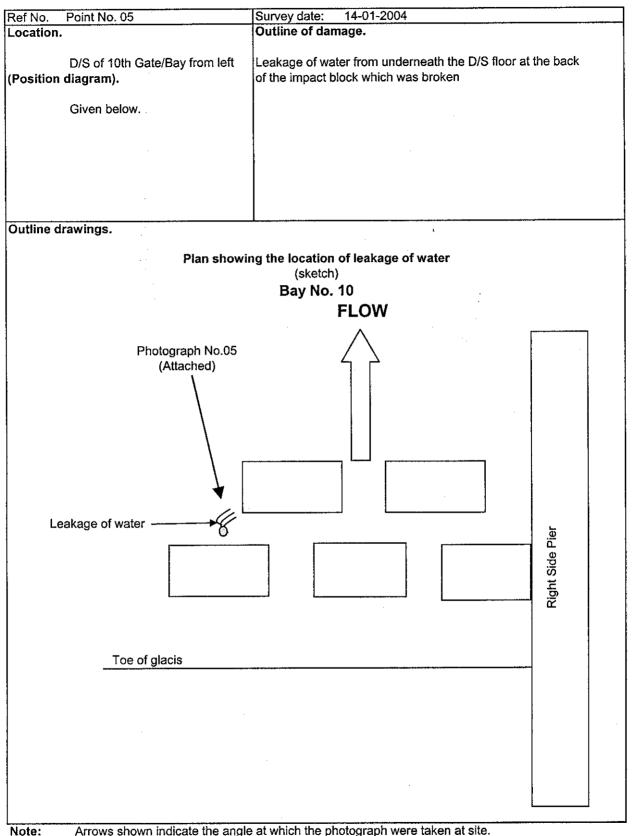

### **Table of Contents**

- 1) Index Plan showing damage points in Bay No. 10
- 2) Point No. 1 Leakage of water from repaired surface of D/S floor.
- 3) Point No. 2 Leakage of water from repaired surface of D/S glacis.
- 4) Point No. 3 Erosion of the impact block.
- 5) Point No. 4 Leakage of water from underneath the D/S floor near the impact block.
- 6) Point No. 5 Leakage of water from underneath the D/S floor near the impact block.
- 7) Point No. 6 Boiling water from underneath the D/S floor.

#### Arrows shown indicate the angle at which the photograph were taken at site.

247

Bay No. 10 Leakage of water from underneath the D/S floor at the back of the impact block

Photograph No. 05

Arrows shown indicate the angle at which the photograph were taken at site.