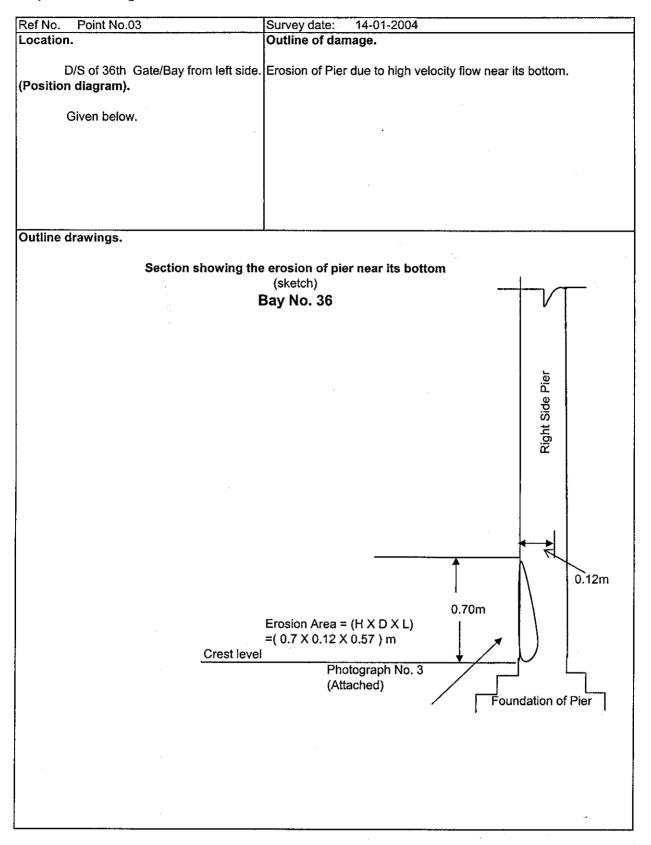

### **Table of Contents**

- 1) Index Plan showing damage points in Bay No. 36
- 2) Point No. 1 Leakage of water from the repaired D/S glacis.
- 3) Point No. 2 Leakage of water from underneath the concrete stilling basin.
- 4) Point No. 3 Erosion of Pier due to high velocity flow near its bottom across almost entire width of Bay.
- 5) Point No. 4 Erosion of Pier due to high velocity flow near its bottom.

#### Note:

Arrows shown indicate the angle at which the photograph were taken at site.

219

**Bay No. 36** Erosion of piers due the high velocity flow near its bottom

Photograph No. 03

D:\Shafique Awan\Taunsa Barrage\Reports\Pictures Taunsa Barrage.doc