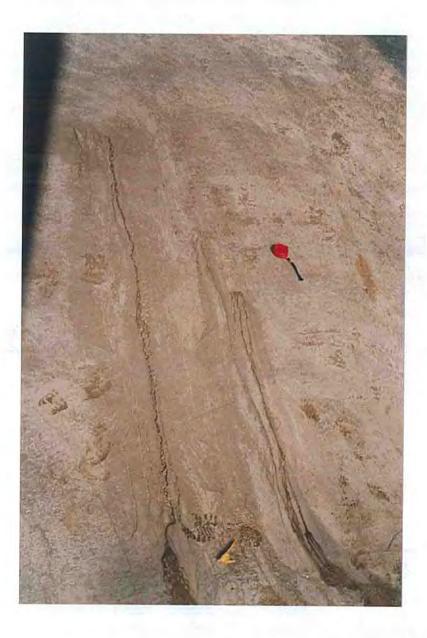

### **Table of Contents**

- 1) Index Plan showing damage points in Bay No. 10
- 2) Point No. 1 Leakage of water from repaired surface of D/S floor.
- 3) Point No. 2 Leakage of water from repaired surface of D/S glacis.
- 4) Point No. 3 Erosion of the impact block.
- 5) Point No. 4 Leakage of water from underneath the D/S floor near the impact block.
- 6) Point No. 5 Leakage of water from underneath the D/S floor near the impact block.
- 7) Point No. 6 Boiling water from underneath the D/S floor.

### Index Plan Showing Damage Points In

# Bay No. 10 From Left

Note: Arrows shown indicate the angle at which the photograph were taken at site.

249

Bay No. 10 Leakage of water from repaired surface of D/S floor

Photograph No. 01

244

**Bay No. 10** Leakage of water from repaired surface of D/S glacis