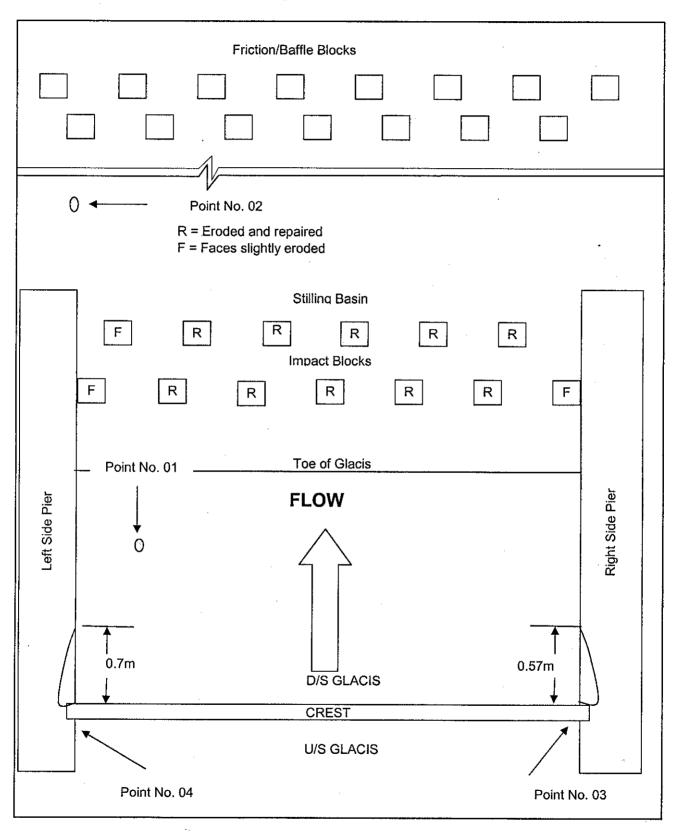

### **Table of Contents**

- 1) Index Plan showing damage points in Bay No. 36
- 2) Point No. 1 Leakage of water from the repaired D/S glacis.
- 3) Point No. 2 Leakage of water from underneath the concrete stilling basin.
- 4) Point No. 3 Erosion of Pier due to high velocity flow near its bottom across almost entire width of Bay.
- 5) Point No. 4 Erosion of Pier due to high velocity flow near its bottom.

## Index Plan Showing Damage Points In

## Bay No. 36 From Left

215

Bay No. 36 Leakage of water from the repaired surface of D/S glacis

Photograph No. 01

Arrows shown indicate the angle at which the photograph were taken at site.

2/7

**Bay No. 36** Leakage of water from underneath the concrete floor of the stilling basin