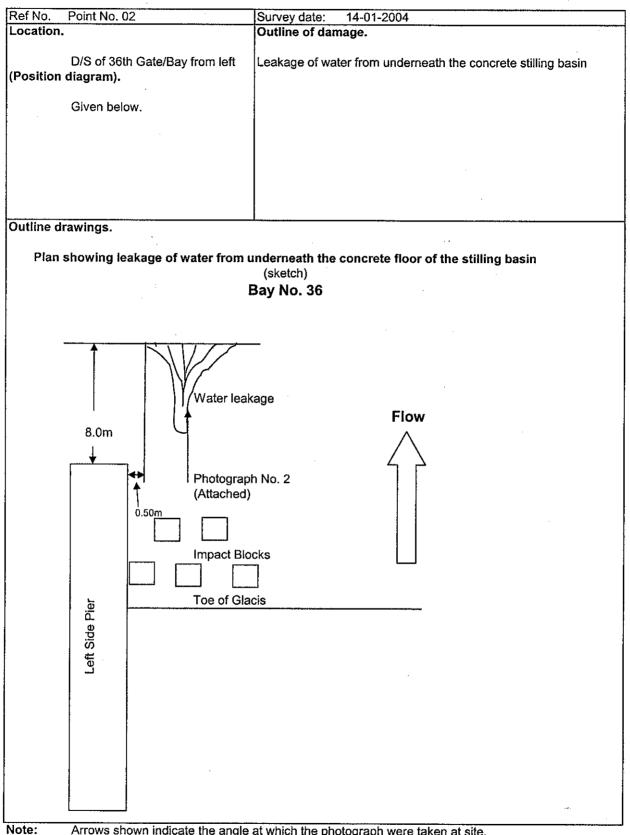

### **Table of Contents**

- 1) Index Plan showing damage points in Bay No. 36
- 2) Point No. 1 Leakage of water from the repaired D/S glacis.
- 3) Point No. 2 Leakage of water from underneath the concrete stilling basin.
- 4) Point No. 3 Erosion of Pier due to high velocity flow near its bottom across almost entire width of Bay.
- 5) Point No. 4 Erosion of Pier due to high velocity flow near its bottom.

## Bay No. 36 From Left

215

Bay No. 36 Leakage of water from the repaired surface of D/S glacis

Photograph No. 01

Arrows shown indicate the angle at which the photograph were taken at site.

2/7

**Bay No. 36** Leakage of water from underneath the concrete floor of the stilling basin

Photograph No. 02

D:\Shafique Awan\Taunsa Barrage\Reports\Pictures Taunsa Barrage.doc