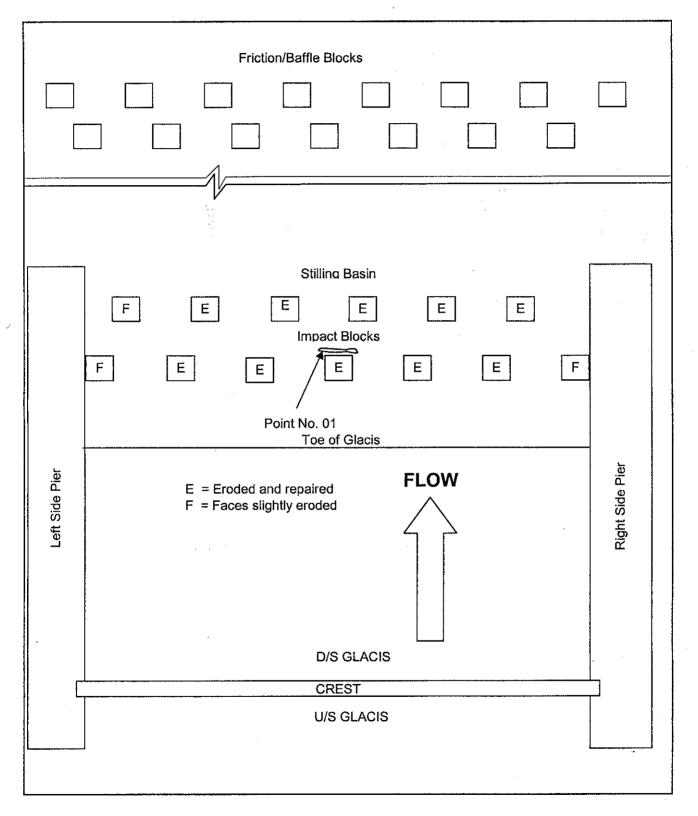

## **Table of Contents**

1) Index Plan showing damage points in Bay No. - 37

207

2) Point No. 1 – Ripping up of skin concrete and exposing the reinforcement.

\\Cs-2\d\Shafique Awan\Taunsa Barrage\Reports\Table of Contents.doc

# Index Plan Showing Damage Points In

209

**Bay No. 37** Ripping up of skin concrete and exposing the reinforcement

Photograph No. 01

D:\Shafique Awan\Taunsa Barrage\Reports\Pictures Taunsa Barrage doc

ANNEX. VII