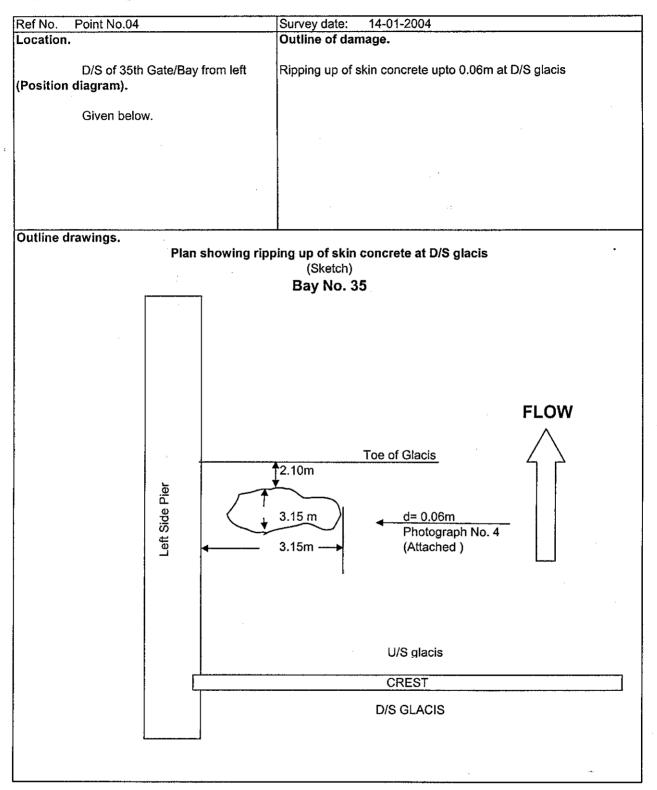

### **Table of Contents**

1) Index Plan showing damage points in Bay No. - 35

25

- 2) Point No. 1 Erosion of concrete skin at crest exposing reinforcement across entire width of the Bay.
- 3) Point No. 2 Erosion of Pier due to high velocity flow near its bottom.
- 4) Point No. 3 Erosion of Pier due to high velocity flow near its bottom.
- 5) Point No. 4 Ripping up of skin concrete upto 0.06m at D/S glacis.

## **Bay No. 35** Ripping up of skin concrete at D/S glacis

Photograph No. 04

D:\Shafique Awan\Taunsa Barrage\Reports\Pictures Taunsa Barrage.doc

ANNEX. IX