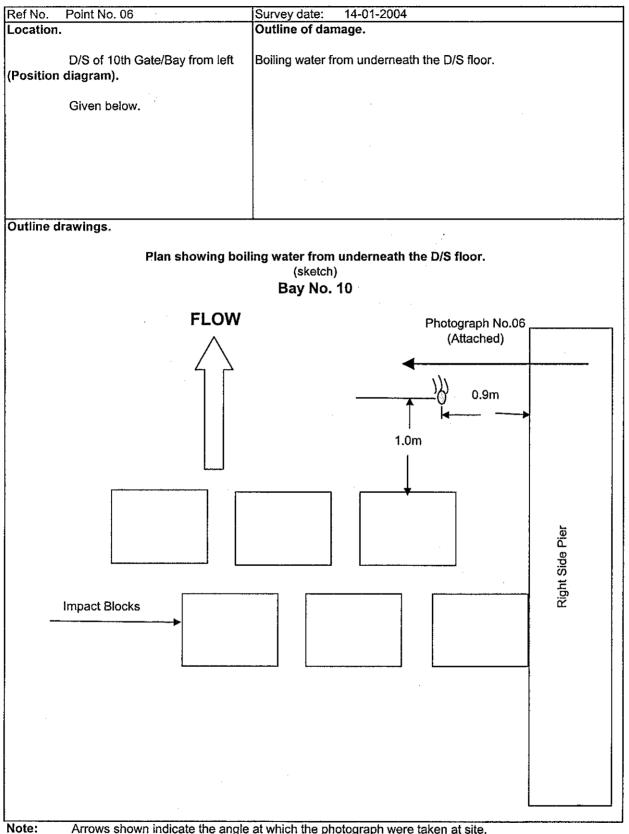

### **Table of Contents**

- 1) Index Plan showing damage points in Bay No. 10
- 2) Point No. 1 Leakage of water from repaired surface of D/S floor.
- 3) Point No. 2 Leakage of water from repaired surface of D/S glacis.
- 4) Point No. 3 Erosion of the impact block.
- 5) Point No. 4 Leakage of water from underneath the D/S floor near the impact block.
- 6) Point No. 5 Leakage of water from underneath the D/S floor near the impact block.
- 7) Point No. 6 Boiling water from underneath the D/S floor.

### Index Plan Showing Damage Points In

# Bay No. 10 From Left

Note: Arrows shown indicate the angle at which the photograph were taken at site.

249

Bay No. 10 Leakage of water from repaired surface of D/S floor

Photograph No. 01

244

**Bay No. 10** Leakage of water from repaired surface of D/S glacis

**Bay No. 10** Boiling water from underneath the D/S floor

Photograph No. 06