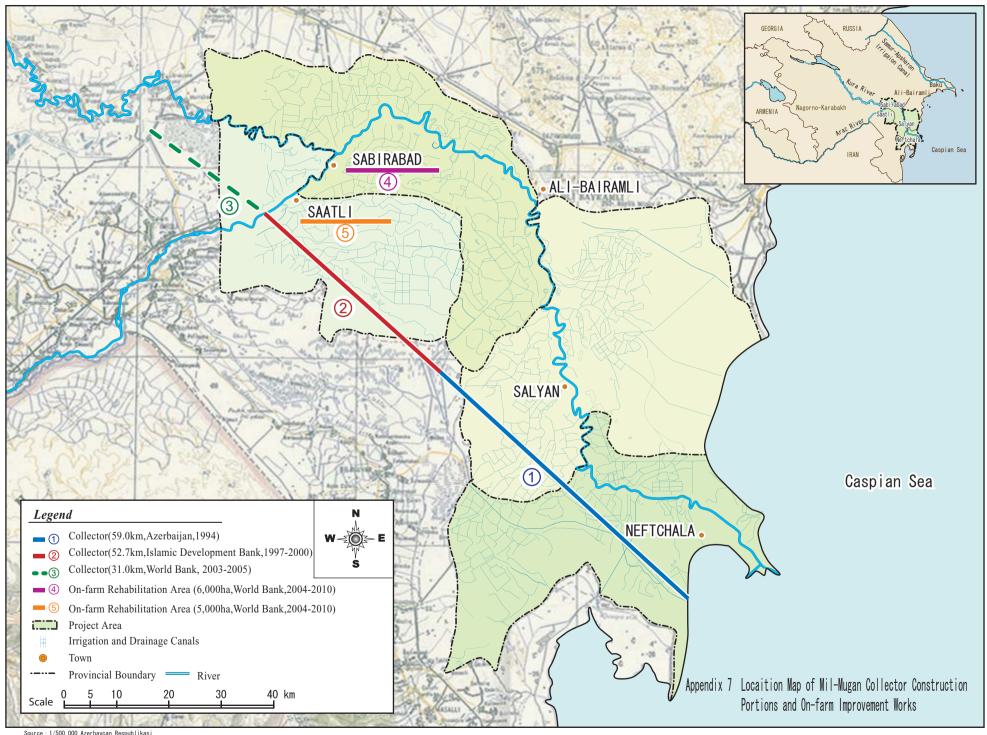

# Appendix 7 Location Map of Mil-Mugan Collector Construction Portions and On-farm Improvement Works