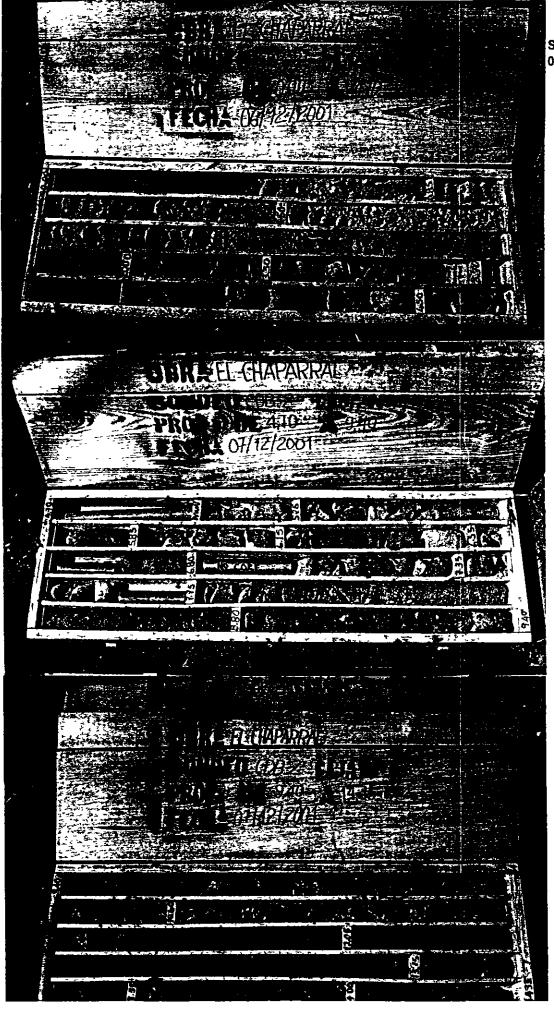

SONDEO CDB-2 43.20mts a 57.25mts

7-4-10

SONDEO CDB-2 57,25mts a 60.00mts

7-4-11

7-4-12

SONDEOS CDB-3 15.00mts a 30.00mts

7-4-13

SONDEOS CDB-3 30.00mts a 40.00mts

SONDEOS CDB-3 40.00mts a 50.00mts

SONDEOS CDB-4 0.00mts a 16.00mts

SONDEOS CDB-4 16.00mts a 31.00mts

7-4-17

SONDEOS CDB-4 31.00mts a 46.00mts

7-4-18

SONDEOS CDB-4 46.00mts a 61.00mts

7-4-19