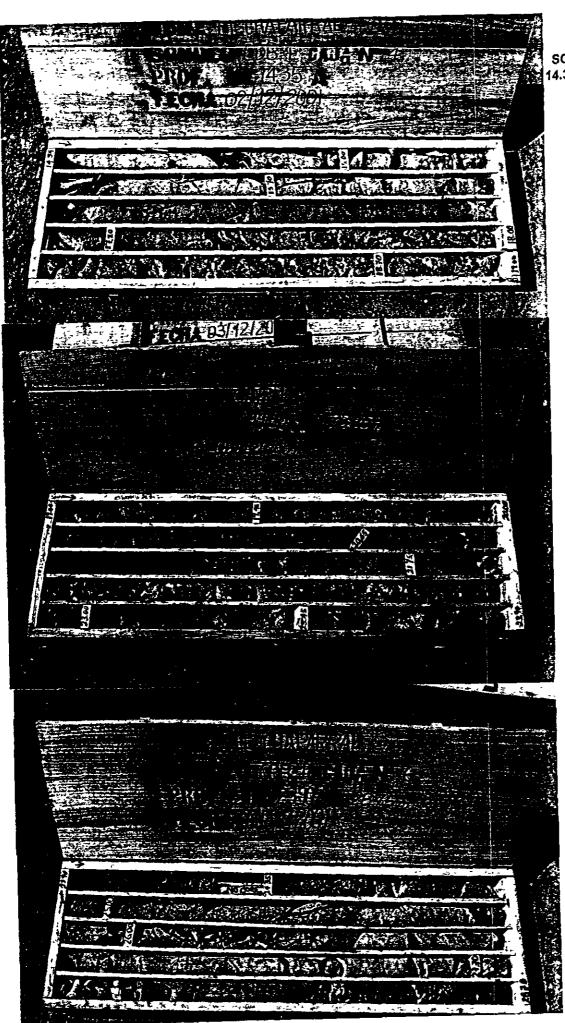

## **DAM SITE**

215 (216)

SONDEO CDB-1 0.00mts a 14.35mts

7-4-2

SONDEO CDB-1 14.35mts a 28.75mts

7-4-3

2.2

SONDEO CDB-1 28.75mts a 42.85mts