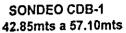

SONDEO CDB-1 57.10mts a 70.00mts

7-4-6

SONDEO CDB-2 0.00mts a 14.35mts

7-4-7

SONDEO CDB-2 14.35mts a 28.70mts

SONDEO CDB-2 28.70mts a 43.20mts

7-4-9

224