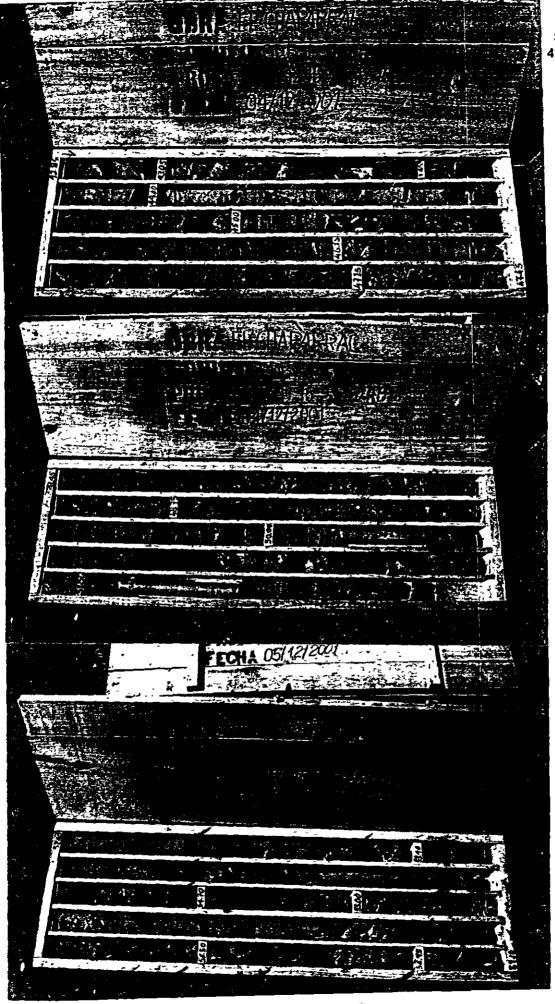

## **DAM SITE**

215 (216)

SONDEO CDB-1 0.00mts a 14.35mts

7-4-2

SONDEO CDB-1 14.35mts a 28.75mts

7-4-3

2.2

SONDEO CDB-1 28.75mts a 42.85mts

SONDEO CDB-1 57.10mts a 70.00mts

7-4-6

SONDEO CDB-2 0.00mts a 14.35mts

7-4-7

SONDEO CDB-2 14.35mts a 28.70mts

SONDEO CDB-2 28.70mts a 43.20mts

7-4-9

224