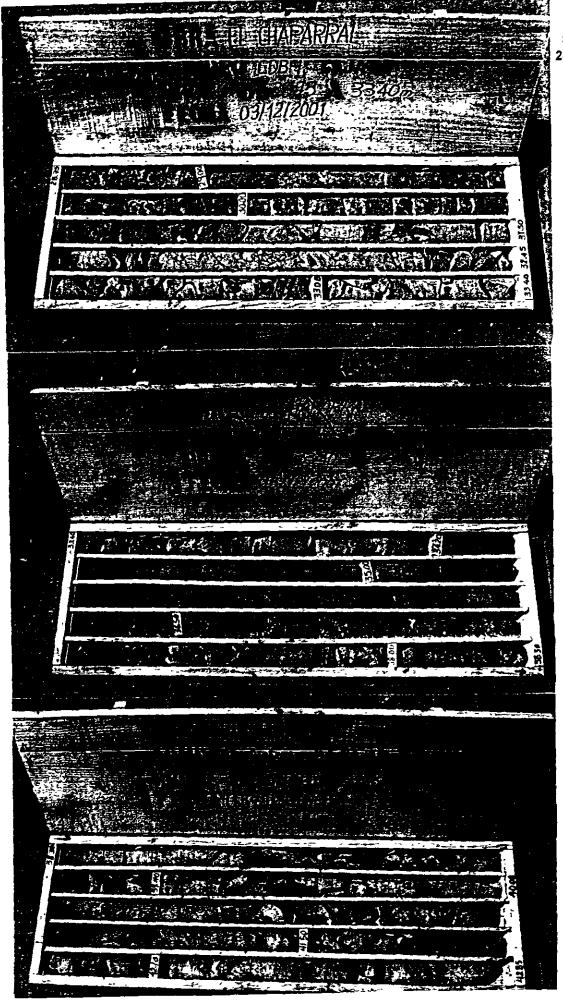

## **DAM SITE**

215 (216)

SONDEO CDB-1 0.00mts a 14.35mts

7-4-2

SONDEO CDB-1 14.35mts a 28.75mts

7-4-3

2.2

SONDEO CDB-1 28.75mts a 42.85mts