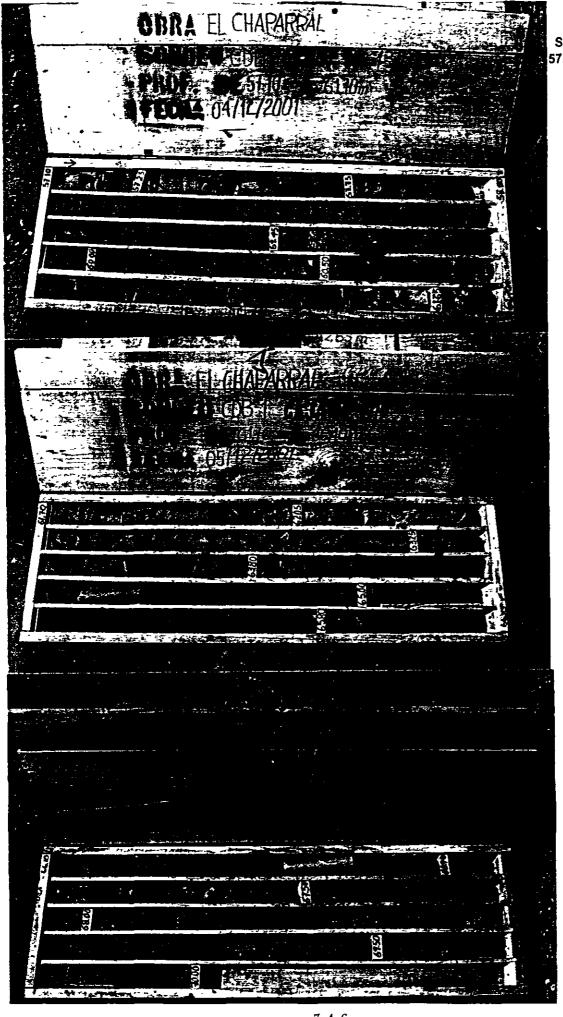

SONDEO CDB-1 57.10mts a 70.00mts

7-4-6

SONDEO CDB-2 0.00mts a 14.35mts

7-4-7

SONDEO CDB-2 14.35mts a 28.70mts

SONDEO CDB-2 28.70mts a 43.20mts

7-4-9

224

SONDEO CDB-2 43.20mts a 57.25mts

7-4-10

SONDEO CDB-2 57,25mts a 60.00mts

7-4-11

7-4-12

SONDEOS CDB-3 15.00mts a 30.00mts

7-4-13

SONDEOS CDB-3 30.00mts a 40.00mts