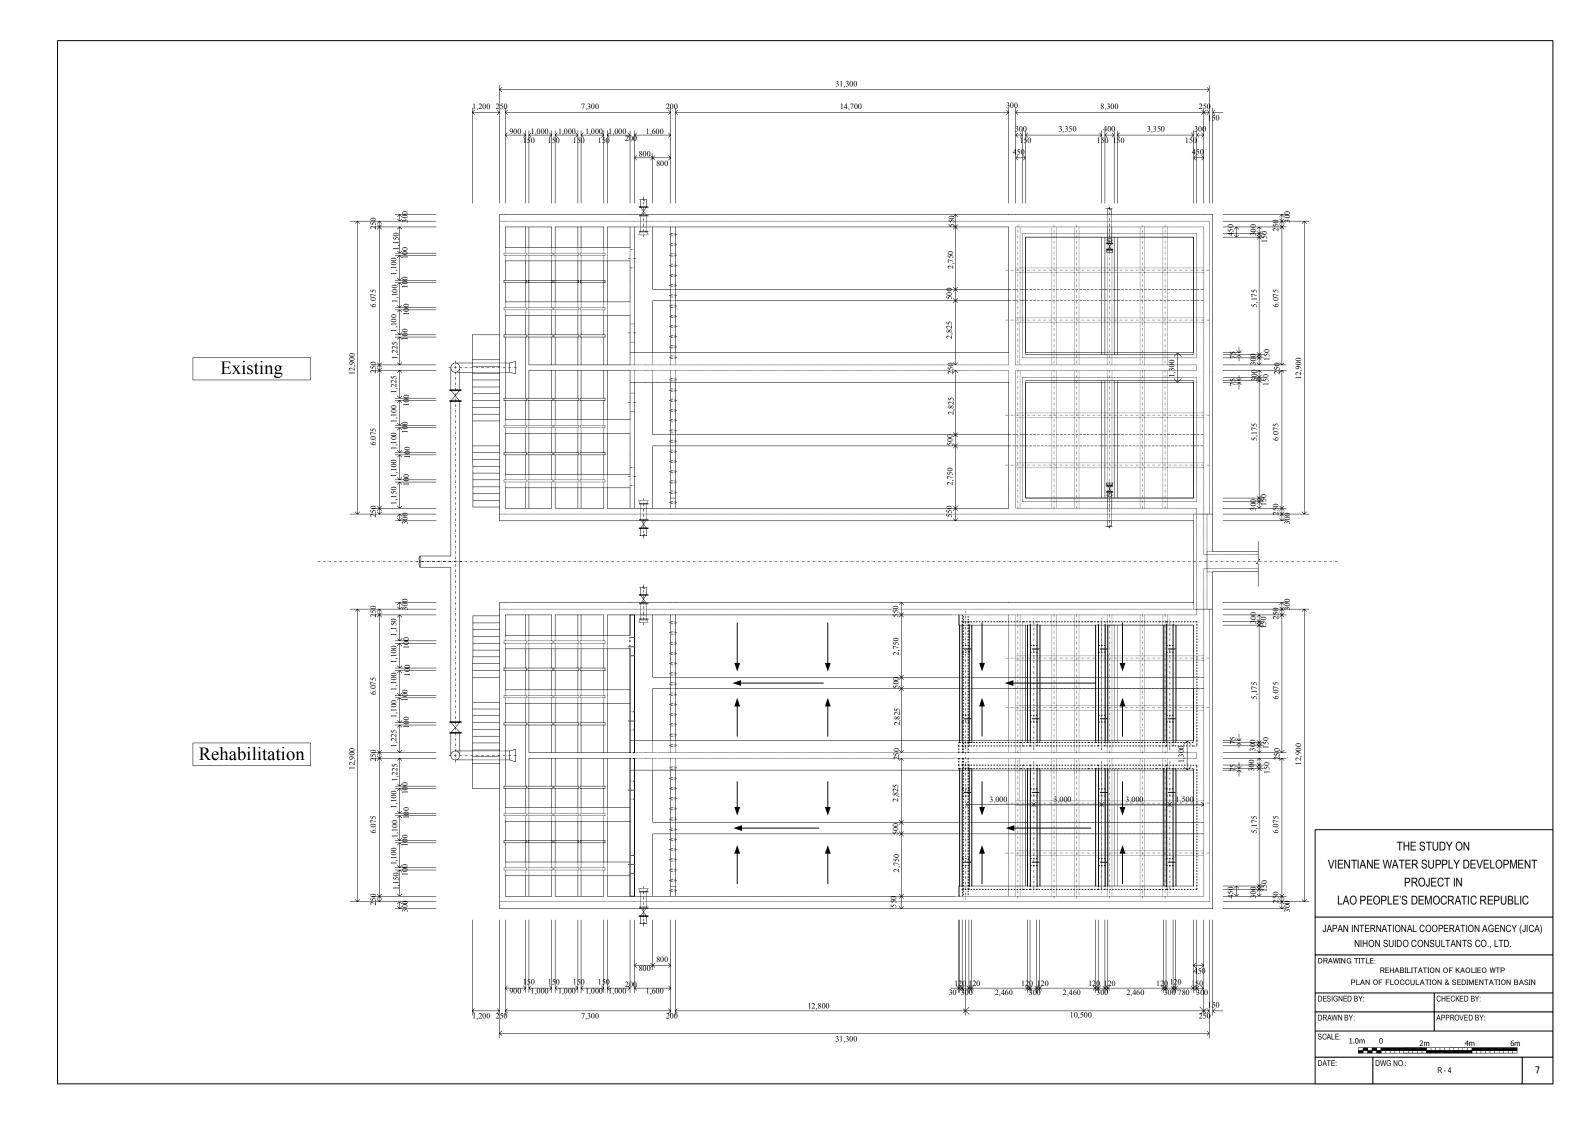

## REHABILITATION OF KAOLIEO WTP

| Dwg. No. | Name of Drawing                                 |       |
|----------|-------------------------------------------------|-------|
| R-1      | General Plan                                    | None  |
| R-2      | Intake Facilities (Plan and Section)            | 1:200 |
| R-3      | Mixing Chamber (Plan and Section)               | 1:50  |
| R-4      | Plan of Flocculation and Sedimentation Basin    | None  |
| R-5      | Section of Flocculation and Sedimentation Basin | None  |
| R-6      | Filtration Facilities (Plan and Section)        | None  |
| R-7      | Clear Water Reservoir (Plan and Section)        | 1:200 |
| R-8      | Distribution Pump Station (Plan and Section)    | 1:100 |