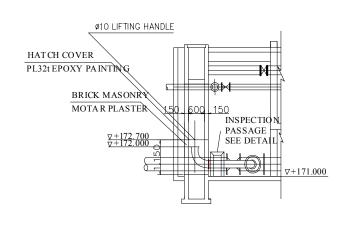

## REHABILITATION OF KAOLIEO WATER TREATMENT PLANT

PLAN S= 1:150

PLAN OF PIPE GALLERY S= 1:150

**SECTION C-C S= 1:150** 

NOTE: REPLACEMENT OF FILTER MEDIA, UNDERDRAIN,
MOTORIZED OPERATING VALVES & PIPES WITH
ALL ASSOCIATED EQUIPMENT.

| THE STUDY ON                                                                    |              |    |  |  |  |  |  |
|---------------------------------------------------------------------------------|--------------|----|--|--|--|--|--|
| VIENTIANE WATER SUPPLY DEVELOPMENT                                              |              |    |  |  |  |  |  |
| PROJE                                                                           | PROJECT IN   |    |  |  |  |  |  |
| LAO PEOPLE'S DEMOCRATIC REPUBLIC                                                |              |    |  |  |  |  |  |
| JAPAN INTERNATIONAL COOPERATION AGENCY (JICA) NIHON SUIDO CONSULTANTS CO., LTD. |              |    |  |  |  |  |  |
| DRAWING TITLE:  REHABILITATION OF KAOLIEO WTP  FILTRATION FACILITIES            |              |    |  |  |  |  |  |
| DESIGNED BY:                                                                    | CHECKED BY:  |    |  |  |  |  |  |
| DRAWN BY:                                                                       | APPROVED BY: |    |  |  |  |  |  |
| SCALE:<br>1.0m 0 2m                                                             | 4m           | 6m |  |  |  |  |  |
| DATE: DWG NO.:                                                                  | R - 6        | 9  |  |  |  |  |  |
| •                                                                               |              |    |  |  |  |  |  |