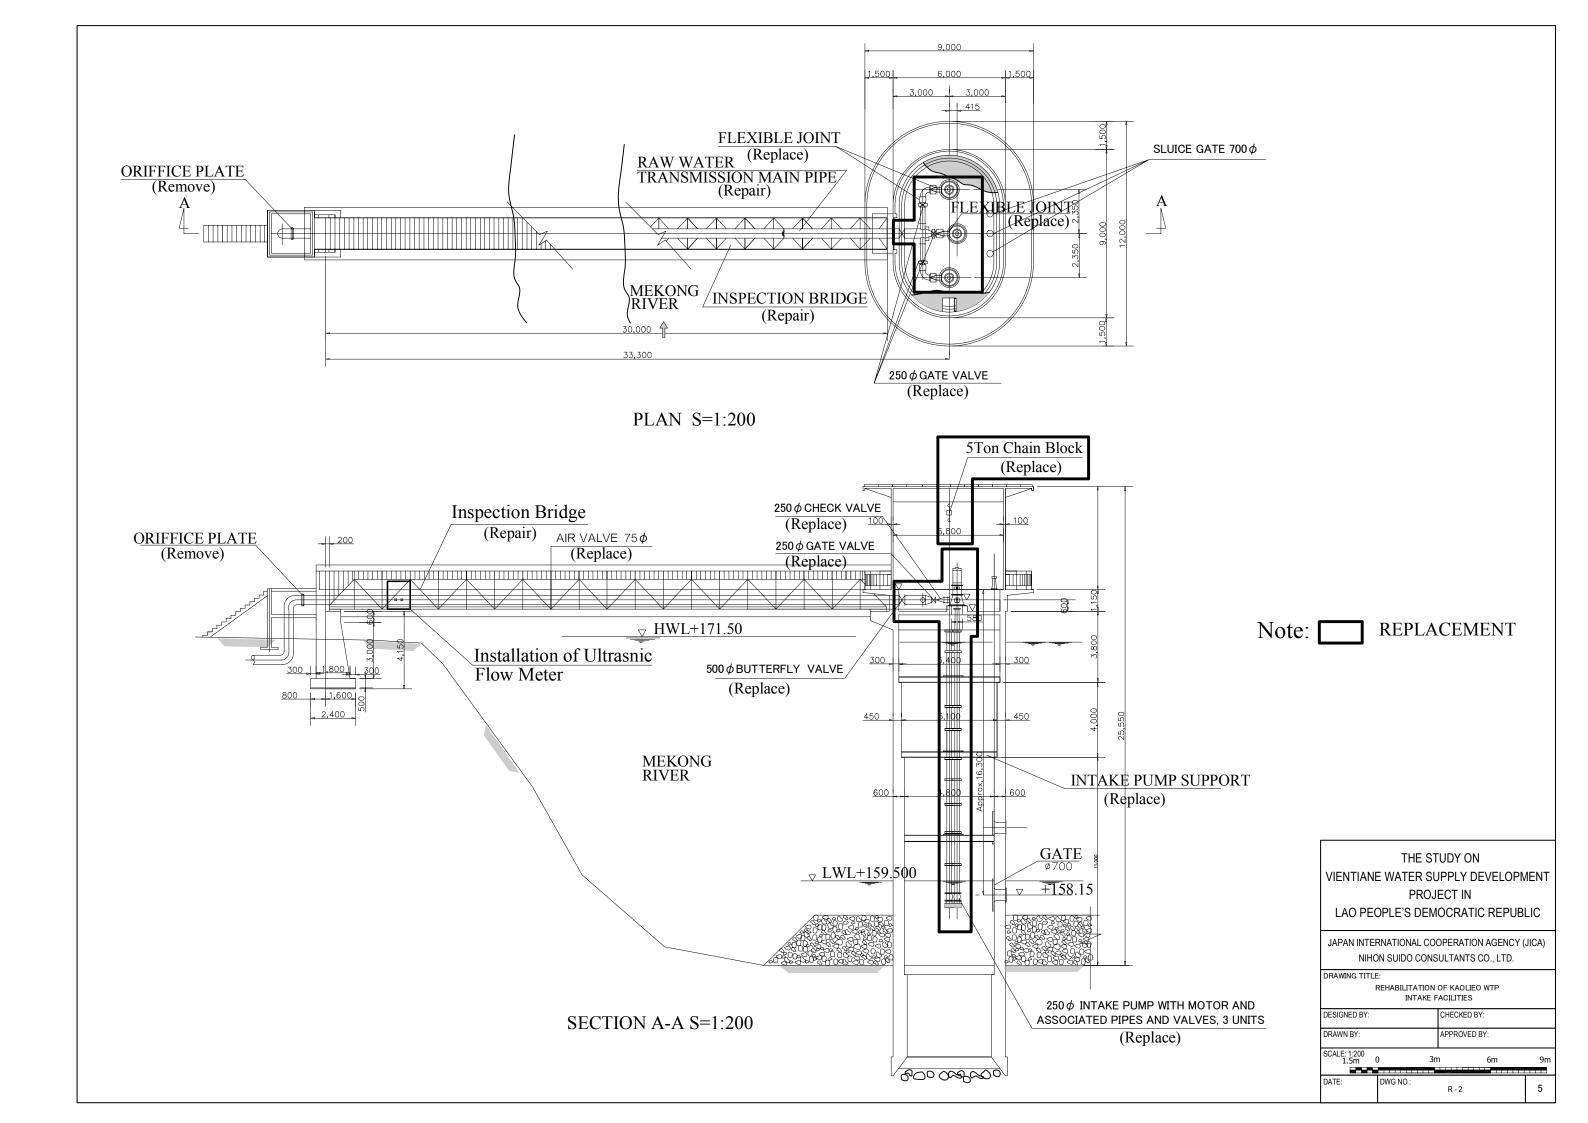

## REHABILITATION OF KAOLIEO WTP

| Dwg. No. | Name of Drawing                                 |       |
|----------|-------------------------------------------------|-------|
| R-1      | General Plan                                    | None  |
| R-2      | Intake Facilities (Plan and Section)            | 1:200 |
| R-3      | Mixing Chamber (Plan and Section)               | 1:50  |
| R-4      | Plan of Flocculation and Sedimentation Basin    | None  |
| R-5      | Section of Flocculation and Sedimentation Basin | None  |
| R-6      | Filtration Facilities (Plan and Section)        | None  |
| R-7      | Clear Water Reservoir (Plan and Section)        | 1:200 |
| R-8      | Distribution Pump Station (Plan and Section)    | 1:100 |