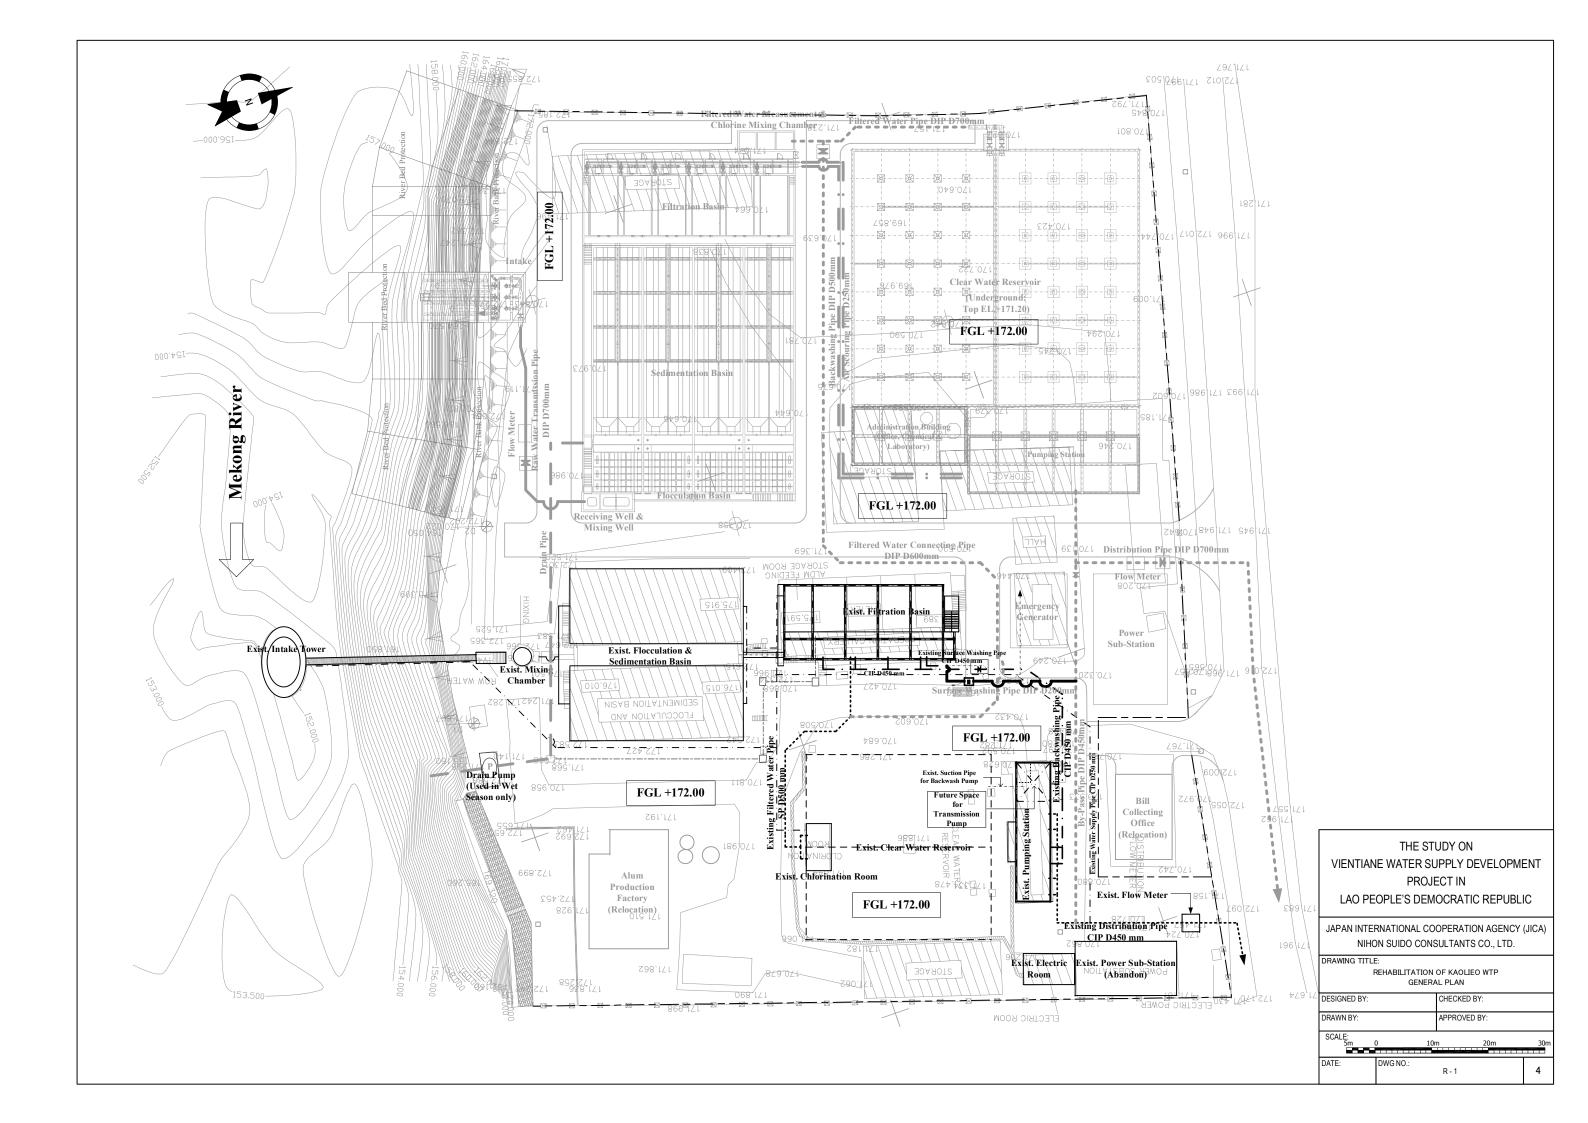

## REHABILITATION OF KAOLIEO WTP

| Dwg. No. | Name of Drawing                                 |       |
|----------|-------------------------------------------------|-------|
| R-1      | General Plan                                    | None  |
| R-2      | Intake Facilities (Plan and Section)            | 1:200 |
| R-3      | Mixing Chamber (Plan and Section)               | 1:50  |
| R-4      | Plan of Flocculation and Sedimentation Basin    | None  |
| R-5      | Section of Flocculation and Sedimentation Basin | None  |
| R-6      | Filtration Facilities (Plan and Section)        | None  |
| R-7      | Clear Water Reservoir (Plan and Section)        | 1:200 |
| R-8      | Distribution Pump Station (Plan and Section)    | 1:100 |