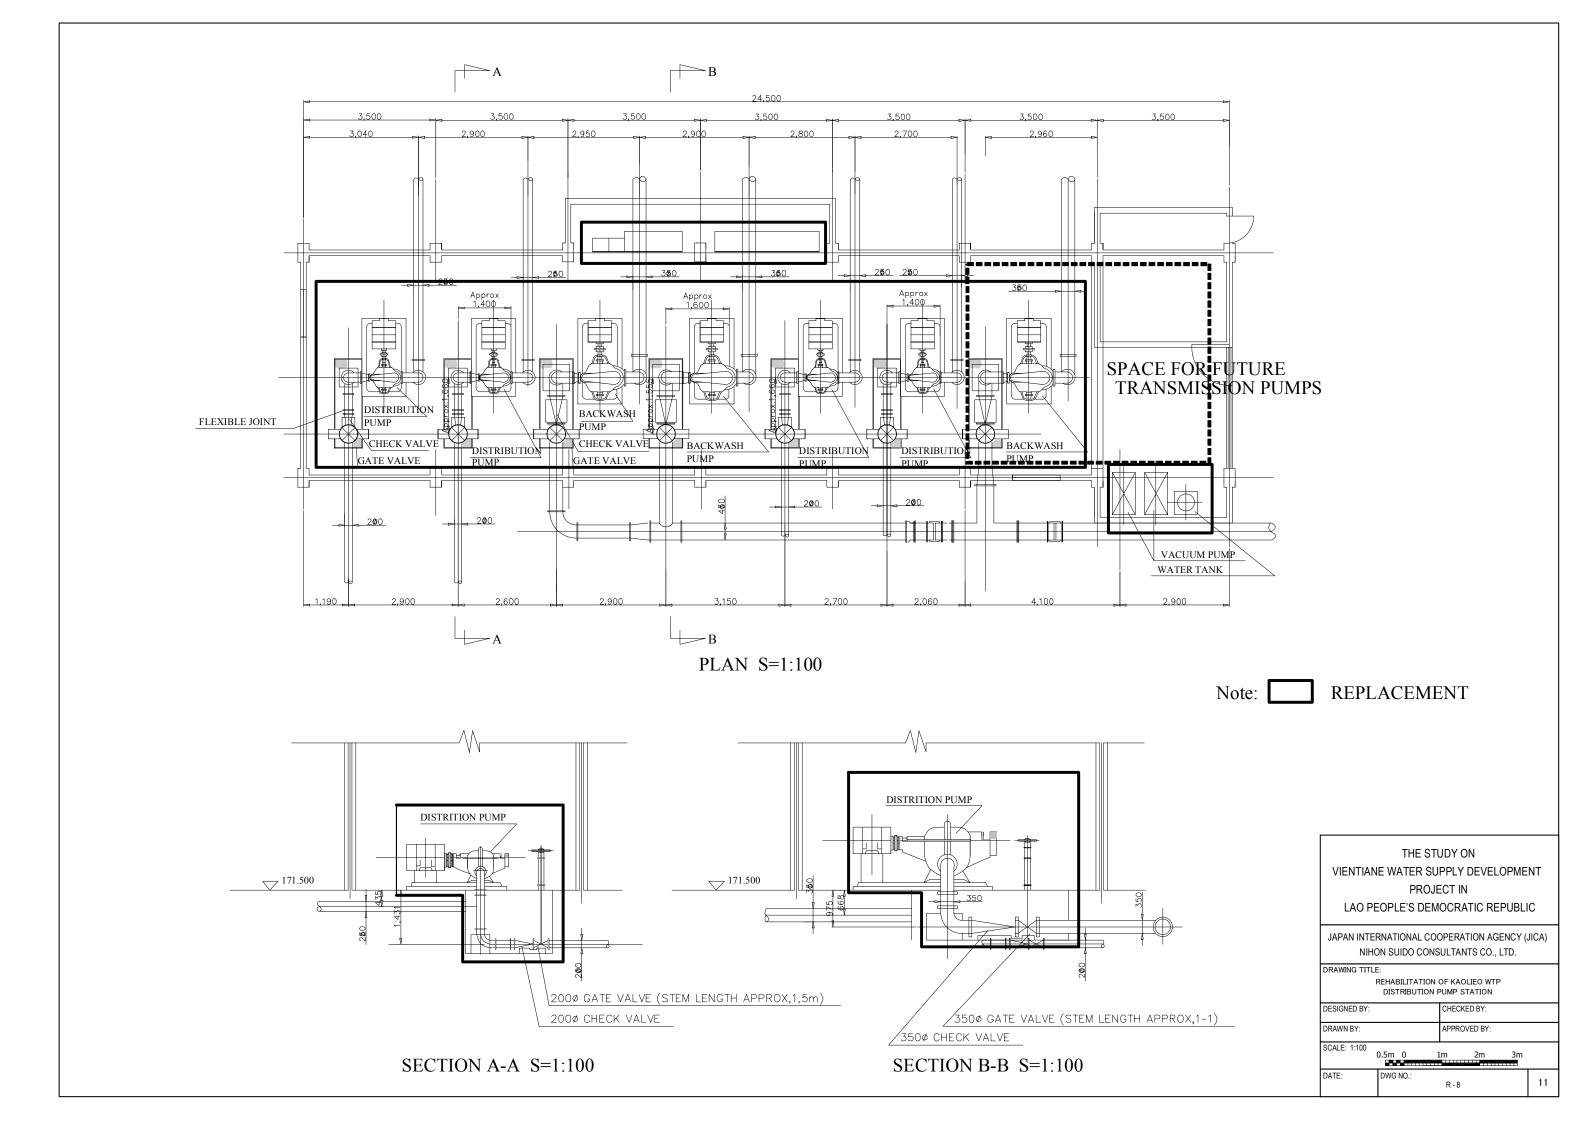

## REHABILITATION OF KAOLIEO WTP

| Dwg. No. | Name of Drawing                                 |       |
|----------|-------------------------------------------------|-------|
| R-1      | General Plan                                    | None  |
| R-2      | Intake Facilities (Plan and Section)            | 1:200 |
| R-3      | Mixing Chamber (Plan and Section)               | 1:50  |
| R-4      | Plan of Flocculation and Sedimentation Basin    | None  |
| R-5      | Section of Flocculation and Sedimentation Basin | None  |
| R-6      | Filtration Facilities (Plan and Section)        | None  |
| R-7      | Clear Water Reservoir (Plan and Section)        | 1:200 |
| R-8      | Distribution Pump Station (Plan and Section)    | 1:100 |