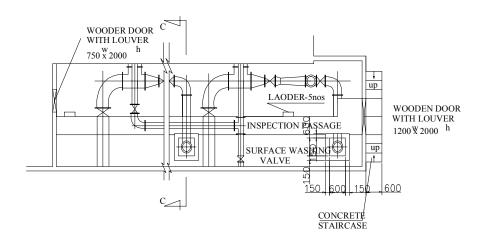

## REHABILITATION OF KAOLIEO WATER TREATMENT PLANT

PLAN S= 1:150

PLAN OF PIPE GALLERY S= 1:150

**SECTION C-C S= 1:150** 

NOTE: REPLACEMENT OF FILTER MEDIA, UNDERDRAIN,
MOTORIZED OPERATING VALVES & PIPES WITH
ALL ASSOCIATED EQUIPMENT.

| THE STUDY ON                                                                    |              |    |  |  |  |  |  |
|---------------------------------------------------------------------------------|--------------|----|--|--|--|--|--|
| VIENTIANE WATER SUPPLY DEVELOPMENT                                              |              |    |  |  |  |  |  |
| PROJE                                                                           | PROJECT IN   |    |  |  |  |  |  |
| LAO PEOPLE'S DEMOCRATIC REPUBLIC                                                |              |    |  |  |  |  |  |
| JAPAN INTERNATIONAL COOPERATION AGENCY (JICA) NIHON SUIDO CONSULTANTS CO., LTD. |              |    |  |  |  |  |  |
| DRAWING TITLE:  REHABILITATION OF KAOLIEO WTP  FILTRATION FACILITIES            |              |    |  |  |  |  |  |
| DESIGNED BY:                                                                    | CHECKED BY:  |    |  |  |  |  |  |
| DRAWN BY:                                                                       | APPROVED BY: |    |  |  |  |  |  |
| SCALE:<br>1.0m 0 2m                                                             | 4m           | 6m |  |  |  |  |  |
| DATE: DWG NO.:                                                                  | R - 6        | 9  |  |  |  |  |  |
| •                                                                               |              |    |  |  |  |  |  |