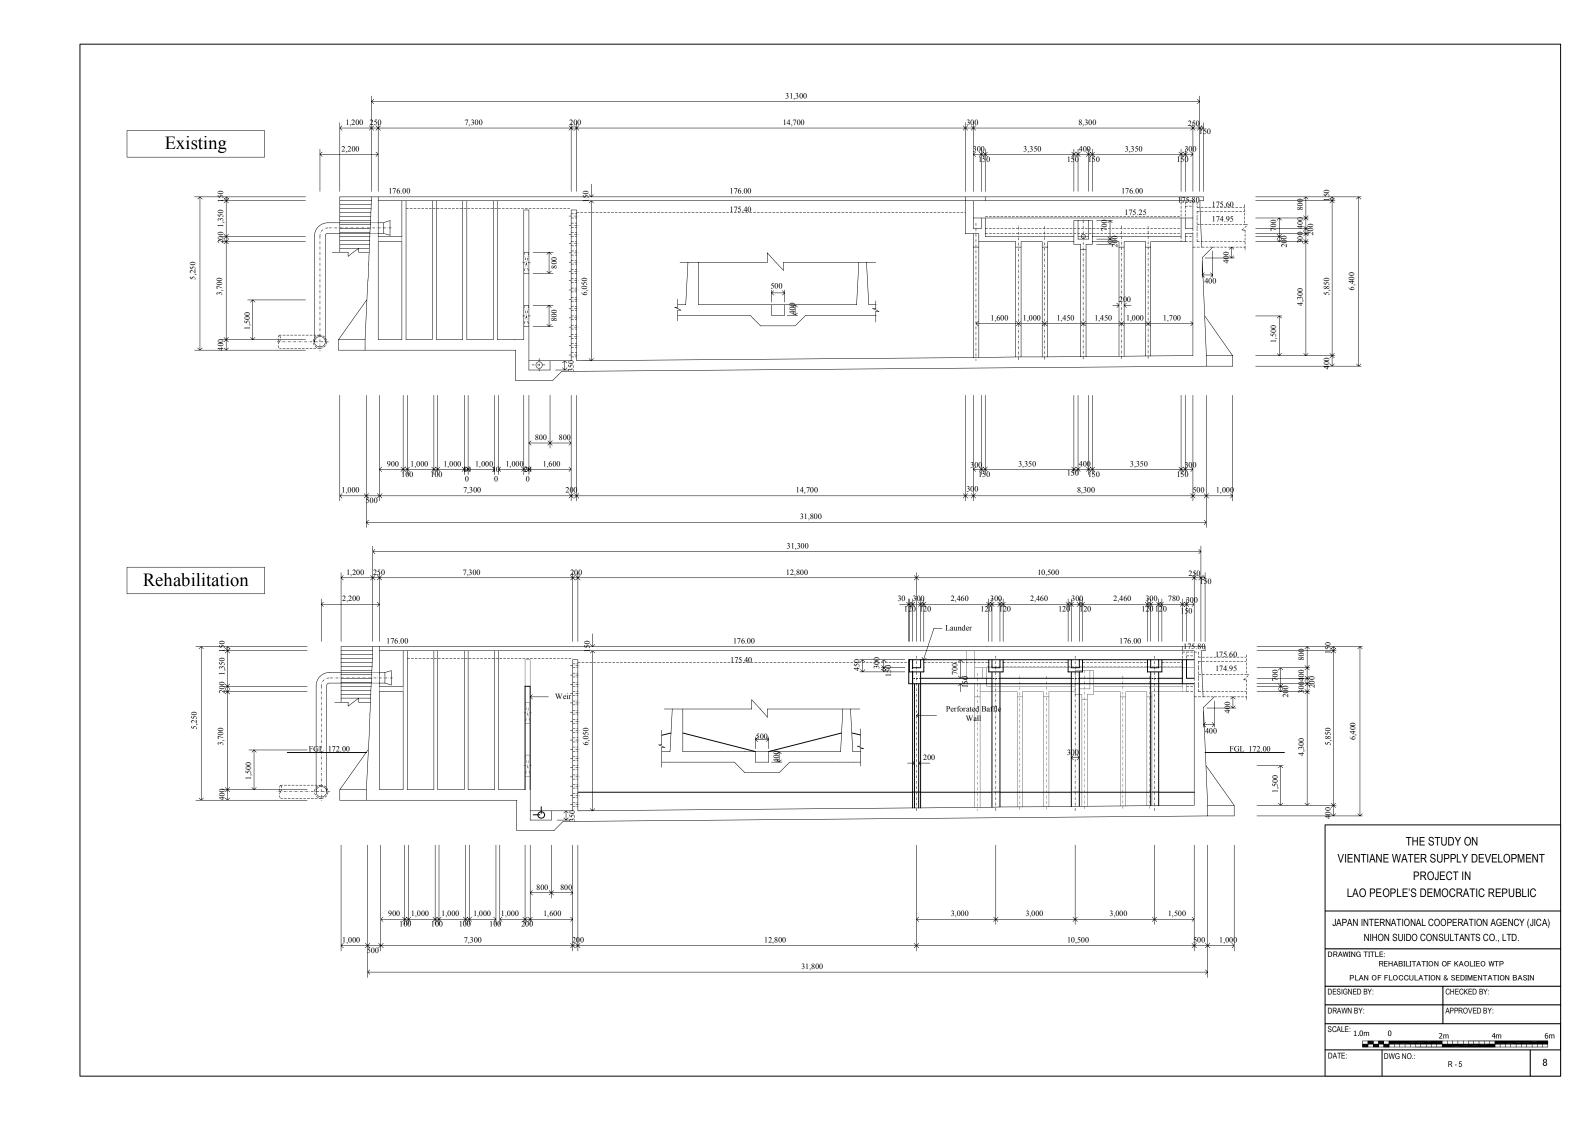

## REHABILITATION OF KAOLIEO WTP

| Dwg. No. | Name of Drawing                                 |       |
|----------|-------------------------------------------------|-------|
| R-1      | General Plan                                    | None  |
| R-2      | Intake Facilities (Plan and Section)            | 1:200 |
| R-3      | Mixing Chamber (Plan and Section)               | 1:50  |
| R-4      | Plan of Flocculation and Sedimentation Basin    | None  |
| R-5      | Section of Flocculation and Sedimentation Basin | None  |
| R-6      | Filtration Facilities (Plan and Section)        | None  |
| R-7      | Clear Water Reservoir (Plan and Section)        | 1:200 |
| R-8      | Distribution Pump Station (Plan and Section)    | 1:100 |