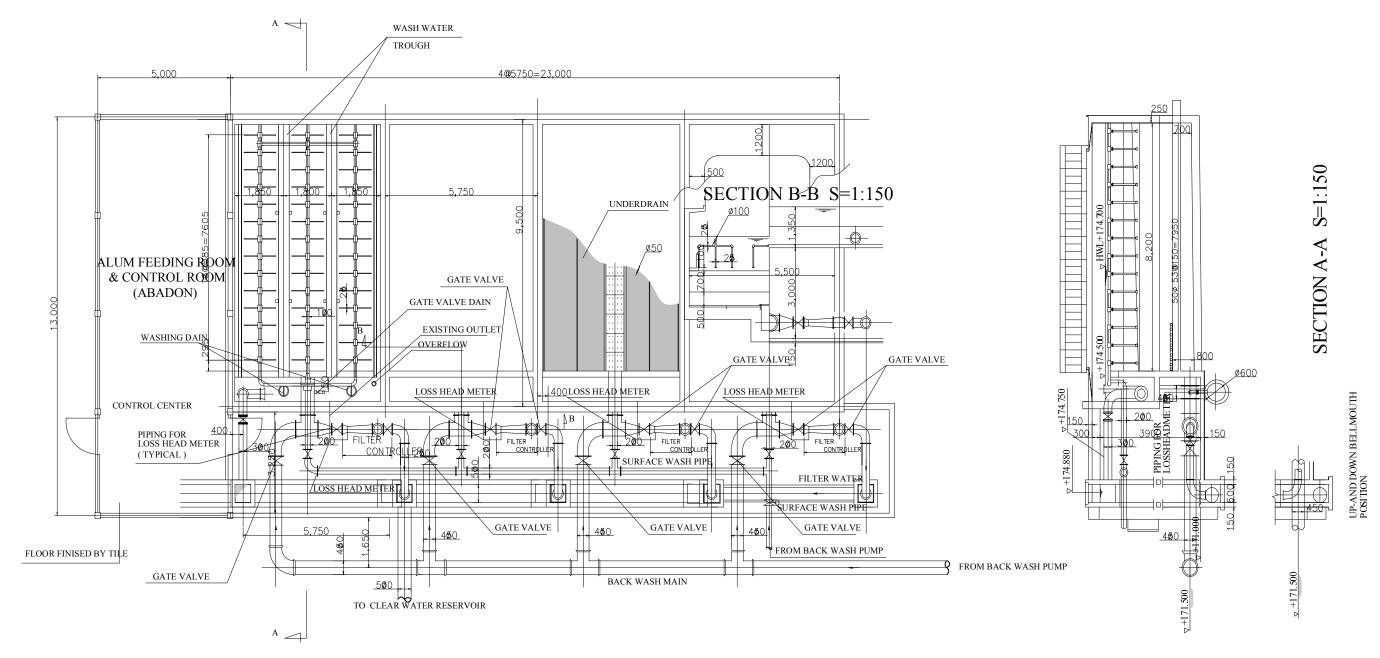

## REHABILITATION OF KAOLIEO WATER TREATMENT PLANT

PLAN S= 1:150

PLAN OF PIPE GALLERY S= 1:150

**SECTION C-C S= 1:150** 

NOTE: REPLACEMENT OF FILTER MEDIA, UNDERDRAIN,
MOTORIZED OPERATING VALVES & PIPES WITH
ALL ASSOCIATED EQUIPMENT.

| THE STUDY ON                                                                    |              |    |  |  |  |  |  |
|---------------------------------------------------------------------------------|--------------|----|--|--|--|--|--|
| VIENTIANE WATER SUPPLY DEVELOPMENT                                              |              |    |  |  |  |  |  |
| PROJE                                                                           | PROJECT IN   |    |  |  |  |  |  |
| LAO PEOPLE'S DEMOCRATIC REPUBLIC                                                |              |    |  |  |  |  |  |
| JAPAN INTERNATIONAL COOPERATION AGENCY (JICA) NIHON SUIDO CONSULTANTS CO., LTD. |              |    |  |  |  |  |  |
| DRAWING TITLE:  REHABILITATION OF KAOLIEO WTP  FILTRATION FACILITIES            |              |    |  |  |  |  |  |
| DESIGNED BY:                                                                    | CHECKED BY:  |    |  |  |  |  |  |
| DRAWN BY:                                                                       | APPROVED BY: |    |  |  |  |  |  |
| SCALE:<br>1.0m 0 2m                                                             | 4m           | 6m |  |  |  |  |  |
| DATE: DWG NO.:                                                                  | R - 6        | 9  |  |  |  |  |  |
| •                                                                               |              |    |  |  |  |  |  |