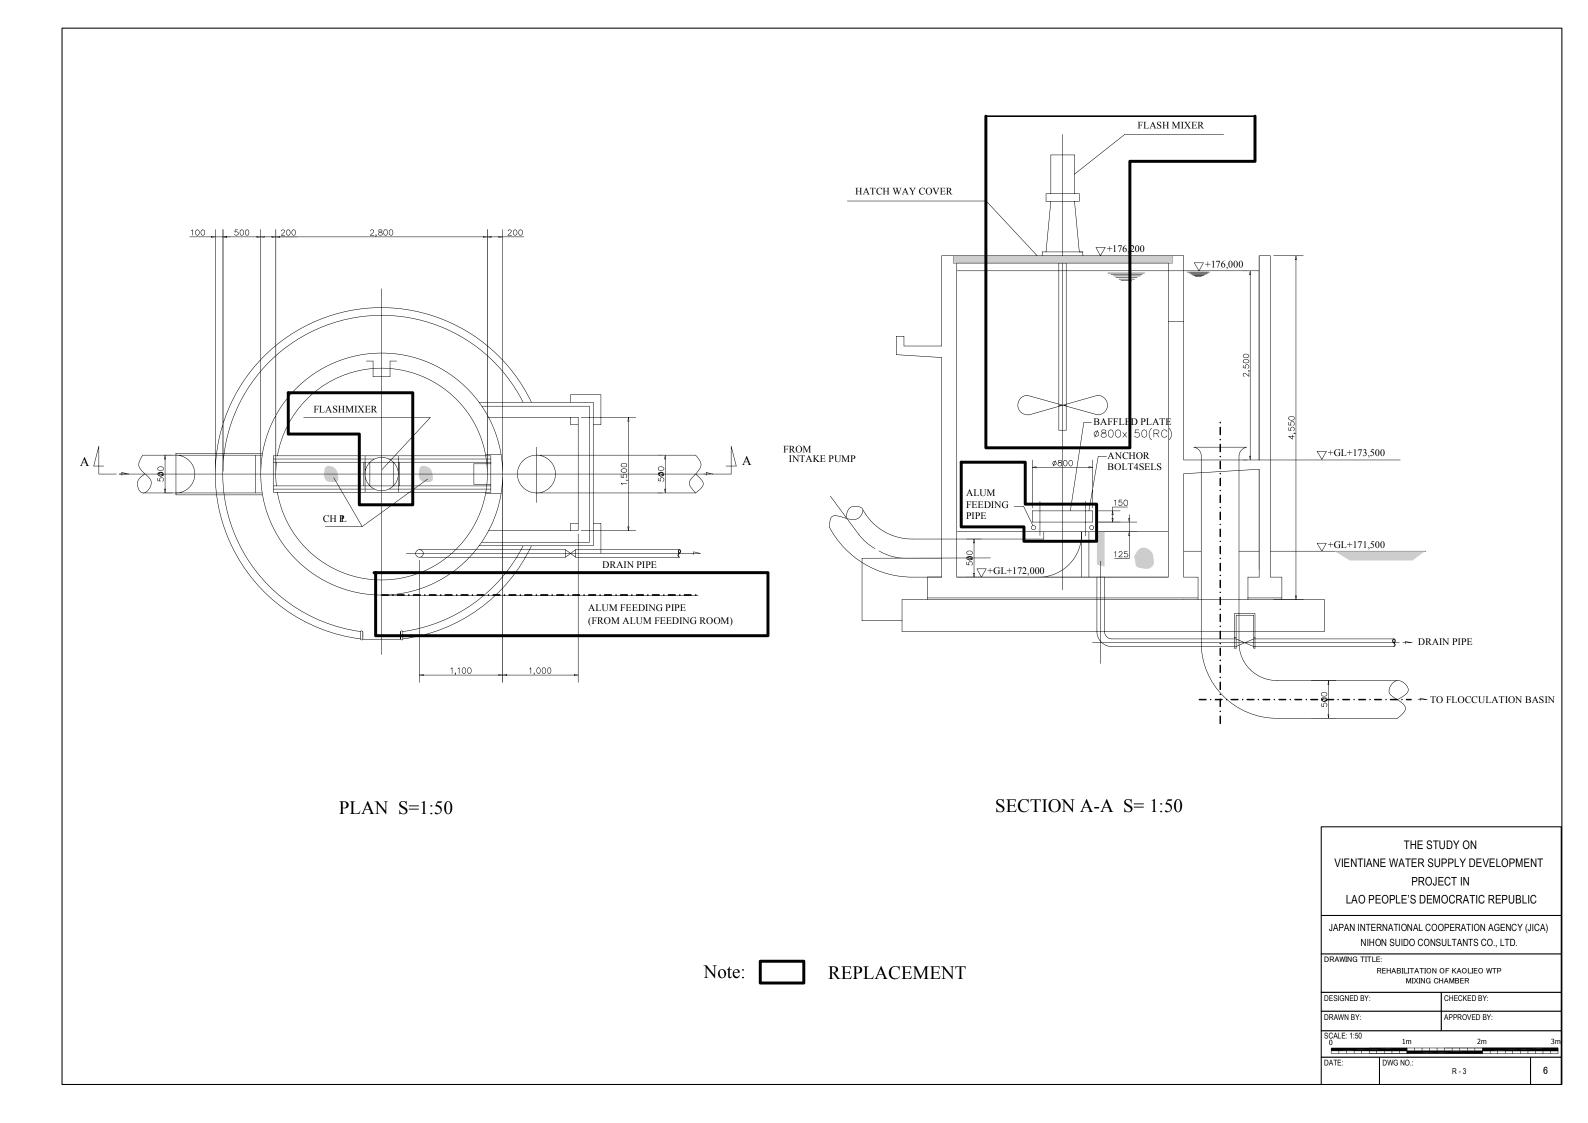

## REHABILITATION OF KAOLIEO WTP

| Dwg. No. | Name of Drawing                                 |       |
|----------|-------------------------------------------------|-------|
| R-1      | General Plan                                    | None  |
| R-2      | Intake Facilities (Plan and Section)            | 1:200 |
| R-3      | Mixing Chamber (Plan and Section)               | 1:50  |
| R-4      | Plan of Flocculation and Sedimentation Basin    | None  |
| R-5      | Section of Flocculation and Sedimentation Basin | None  |
| R-6      | Filtration Facilities (Plan and Section)        | None  |
| R-7      | Clear Water Reservoir (Plan and Section)        | 1:200 |
| R-8      | Distribution Pump Station (Plan and Section)    | 1:100 |