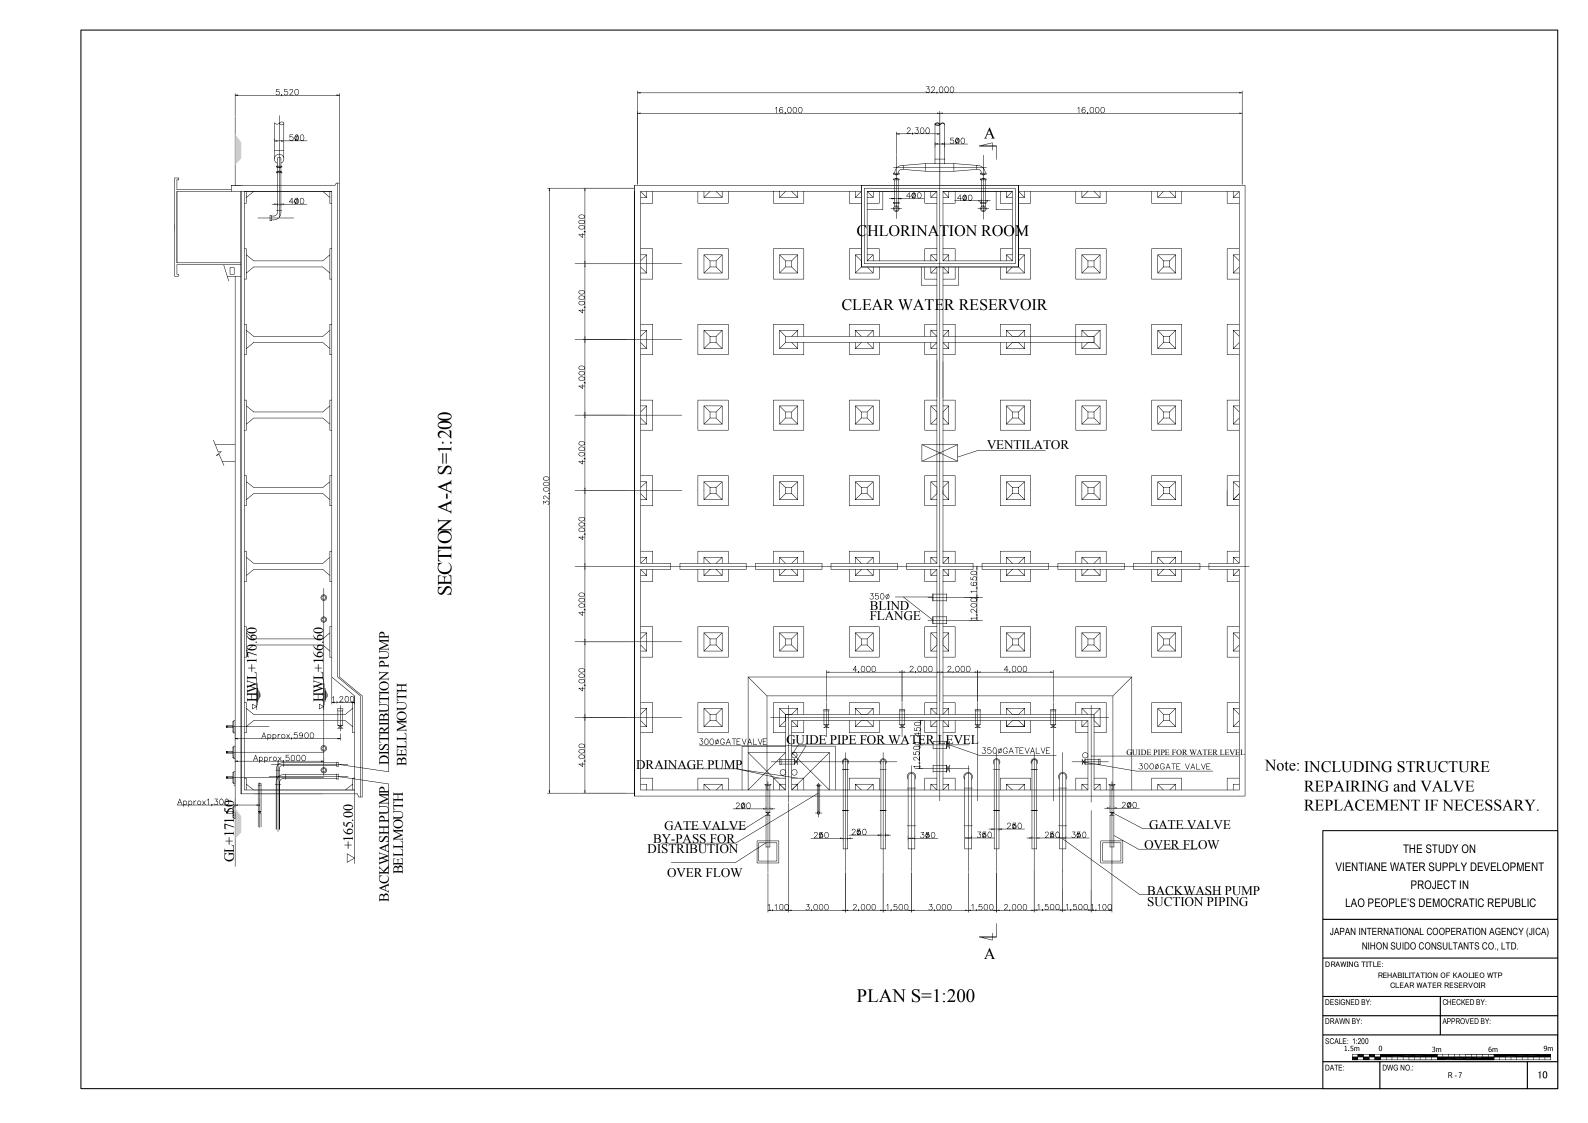

## REHABILITATION OF KAOLIEO WTP

| Dwg. No. | Name of Drawing                                 |       |
|----------|-------------------------------------------------|-------|
| R-1      | General Plan                                    | None  |
| R-2      | Intake Facilities (Plan and Section)            | 1:200 |
| R-3      | Mixing Chamber (Plan and Section)               | 1:50  |
| R-4      | Plan of Flocculation and Sedimentation Basin    | None  |
| R-5      | Section of Flocculation and Sedimentation Basin | None  |
| R-6      | Filtration Facilities (Plan and Section)        | None  |
| R-7      | Clear Water Reservoir (Plan and Section)        | 1:200 |
| R-8      | Distribution Pump Station (Plan and Section)    | 1:100 |