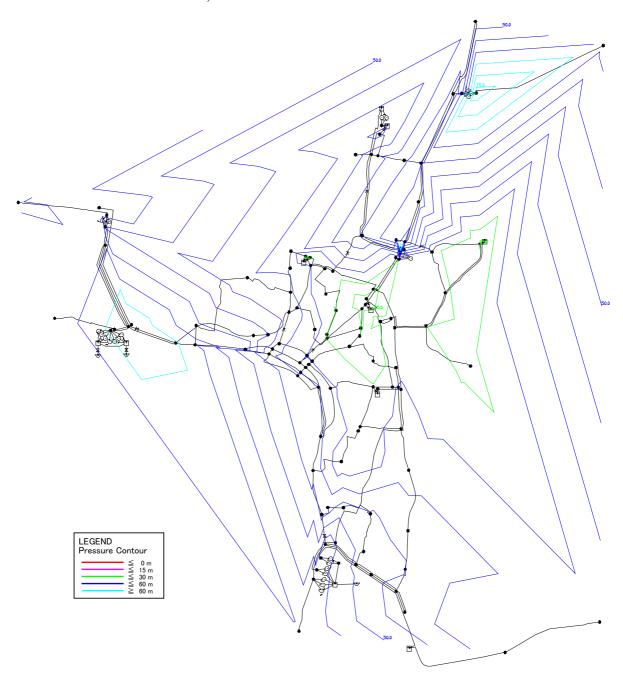

Figure 6 Residual Water Pressure Contour at 13:00 without Distribution System Development,
Alternative K

Figure 7 Clear Water Transmission and Minimum Required Distribution Trunk Mains,
Alternative K

Table 5 Residual Pressure at Each Junction with Required Distribution Trunk Mains,
Alternative K

Figure 8 Residual Water Pressure Contour at 13:00 with Required Distribution Trunk Mains, Alternative K

Table 6 Length and Cost for Required Distribution Trunk Mains, Alternative K

| Diameter              | Length | Costs       |              |
|-----------------------|--------|-------------|--------------|
| mm                    | m      | x 1,000 Yen | x 1,000 US\$ |
| 150                   | 4,540  | 27,013      | 227          |
| 200                   | 6,370  | 54,328      | 457          |
| 250                   | 2,760  | 31,478      | 265          |
| 300                   | 1,390  | 35,563      | 299          |
| 350                   | 1,830  | 57,345      | 482          |
| 400                   | 1,760  | 65,974      | 554          |
| 450                   | 3,130  | 138,436     | 1,163        |
| 500                   |        | 0           | 0            |
| 600                   | 1,760  | 119,731     | 1,006        |
| 700                   | 680    | 57,520      | 483          |
| 800                   |        | 0           | 0            |
| Total                 | 24,220 | 587,388     | 4,936        |
| Sub-total (150-250mm) |        | 112,819     | 948          |
| Sub-total (300-800mm) |        | 474,569     | 3,988        |