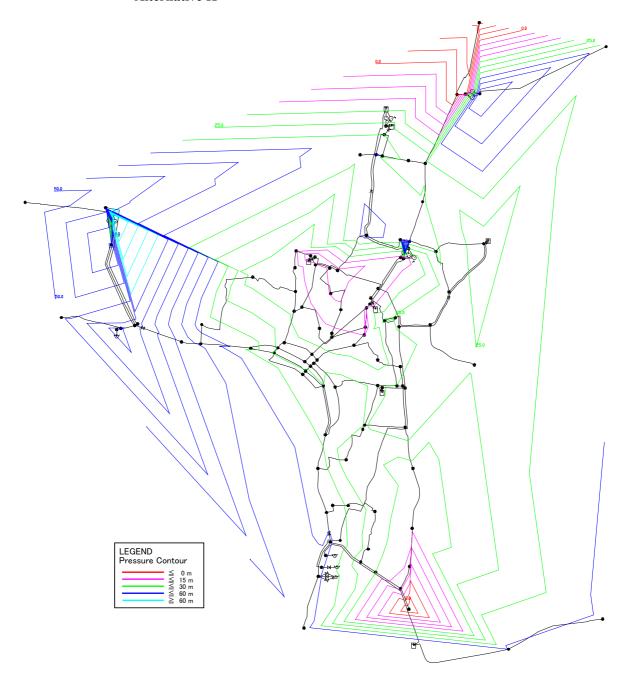

Figure 6 Residual Water Pressure Contour at 13:00 without Distribution System Development,
Alternative K

Figure 7 Clear Water Transmission and Minimum Required Distribution Trunk Mains,
Alternative K

Table 5 Residual Pressure at Each Junction with Required Distribution Trunk Mains,
Alternative K

Figure 8 Residual Water Pressure Contour at 13:00 with Required Distribution Trunk Mains, Alternative K

Table 6 Length and Cost for Required Distribution Trunk Mains, Alternative K

| Diameter              | Length | Costs       |              |
|-----------------------|--------|-------------|--------------|
| mm                    | m      | x 1,000 Yen | x 1,000 US\$ |
| 150                   | 4,540  | 27,013      | 227          |
| 200                   | 6,370  | 54,328      | 457          |
| 250                   | 2,760  | 31,478      | 265          |
| 300                   | 1,390  | 35,563      | 299          |
| 350                   | 1,830  | 57,345      | 482          |
| 400                   | 1,760  | 65,974      | 554          |
| 450                   | 3,130  | 138,436     | 1,163        |
| 500                   |        | 0           | 0            |
| 600                   | 1,760  | 119,731     | 1,006        |
| 700                   | 680    | 57,520      | 483          |
| 800                   |        | 0           | 0            |
| Total                 | 24,220 | 587,388     | 4,936        |
| Sub-total (150-250mm) |        | 112,819     | 948          |
| Sub-total (300-800mm) |        | 474,569     | 3,988        |