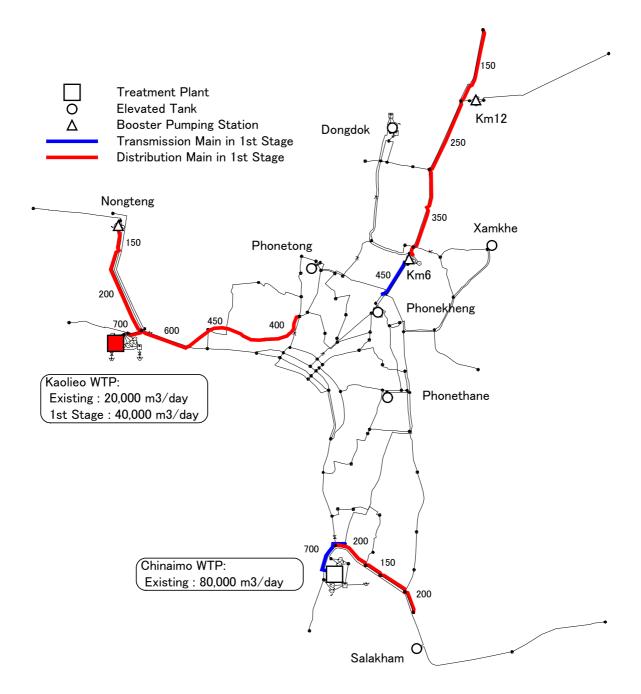

Figure 6 Residual Water Pressure Contour at 13:00 without Distribution System Development,
Alternative K

Figure 7 Clear Water Transmission and Minimum Required Distribution Trunk Mains,
Alternative K

Table 5 Residual Pressure at Each Junction with Required Distribution Trunk Mains,
Alternative K

Figure 8 Residual Water Pressure Contour at 13:00 with Required Distribution Trunk Mains, Alternative K

Table 6 Length and Cost for Required Distribution Trunk Mains, Alternative K

| Diameter              | Length | Costs       |              |
|-----------------------|--------|-------------|--------------|
| mm                    | m      | x 1,000 Yen | x 1,000 US\$ |
| 150                   | 4,540  | 27,013      | 227          |
| 200                   | 6,370  | 54,328      | 457          |
| 250                   | 2,760  | 31,478      | 265          |
| 300                   | 1,390  | 35,563      | 299          |
| 350                   | 1,830  | 57,345      | 482          |
| 400                   | 1,760  | 65,974      | 554          |
| 450                   | 3,130  | 138,436     | 1,163        |
| 500                   |        | 0           | 0            |
| 600                   | 1,760  | 119,731     | 1,006        |
| 700                   | 680    | 57,520      | 483          |
| 800                   |        | 0           | 0            |
| Total                 | 24,220 | 587,388     | 4,936        |
| Sub-total (150-250mm) |        | 112,819     | 948          |
| Sub-total (300-800mm) |        | 474,569     | 3,988        |