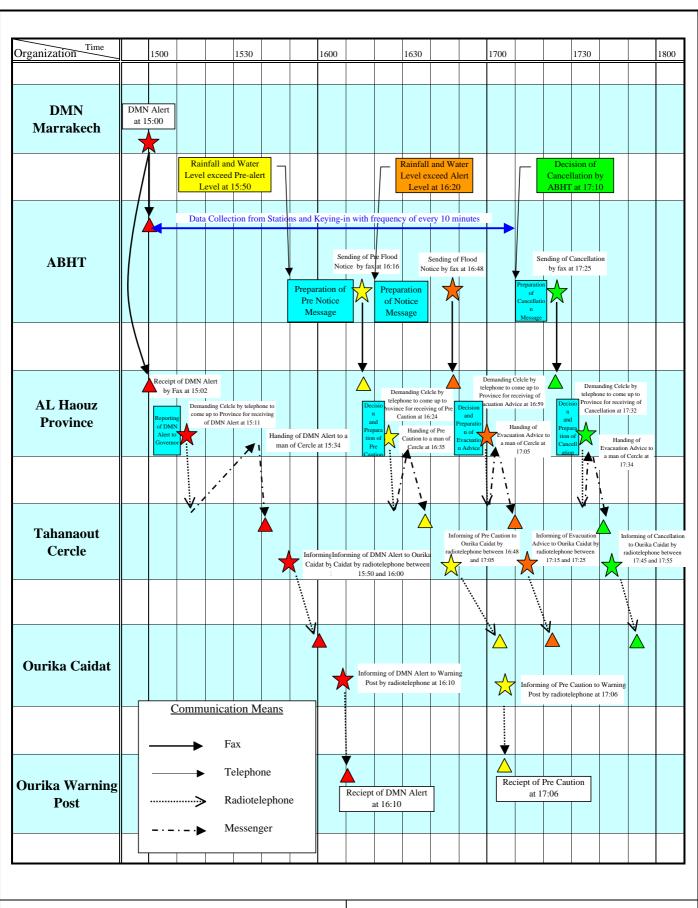

Fig.7.4.10 ACTIONS MADE BY PRINCIPAL ORGANIZATIONS DURING 19 JUNE TEST SIMULATION

THE MASATER PLAN STUDY ON FLOOD FORECASTING AND WARNING SYSTEM FOR ATLAS REGION IN THE KINGDOM OF MOROCCO

Fig.7.4.11 ACTIONS MADE BY PRINCIPAL ORGANIZATIONS DURING 21 JUNE TEST SIMULATION