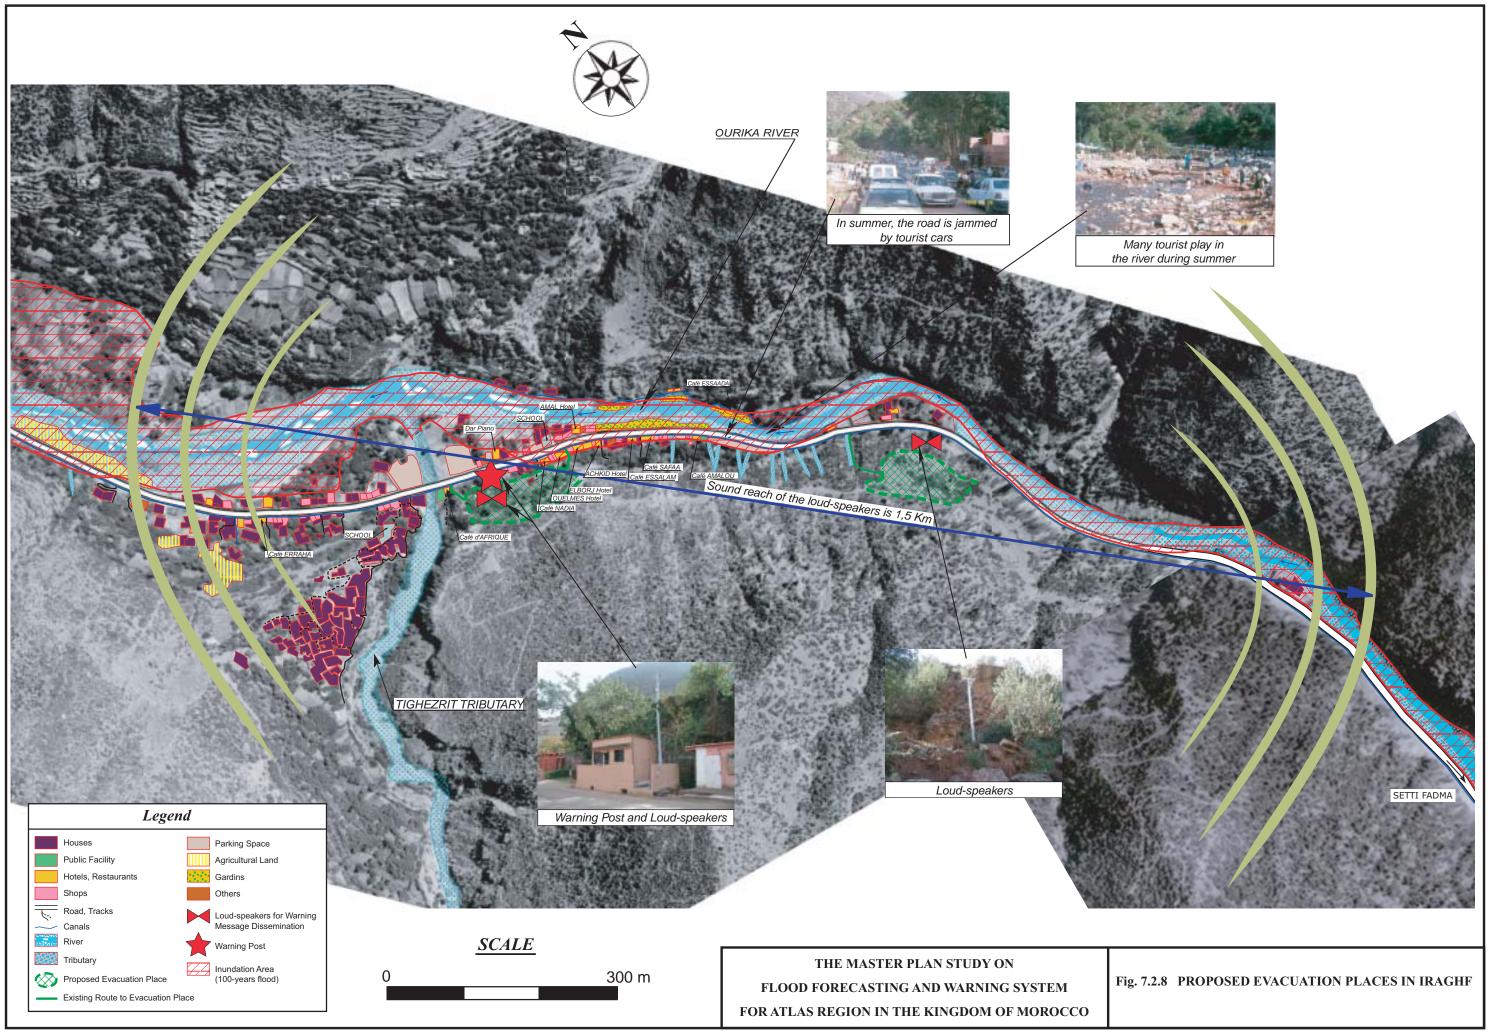

### 1) Signboard of Evacuation Place

2) Signboard of Meeting Place

3) Iraghf Area Tourist map

# ZONE D'IRAGHF CARTE TOURISTIQUE Site d'évacuation Site d'évacuation Café d'AFRIQUE Légende Terrains agricoles Haut-parleurs de la diffusior des messages d'alerte **ECHELLE** AFFLUENT TIGHEZRIT Site d'évacuation proposé

THE MASTER PLAN STUDY ON
FLOOD FORECASTING AND WARNING SYSTEM
FOR ATLAS REGION IN THE KINGDOM OF MOROCCO

Fig. 7.4.9 SIGNBOARD AND MAP INSTALLED AT IRAGHF

THE MASATER PLAN STUDY ON FLOOD FORECASTING AND WARNING SYSTEM FOR ATLAS REGION IN THE KINGDOM OF MOROCCO