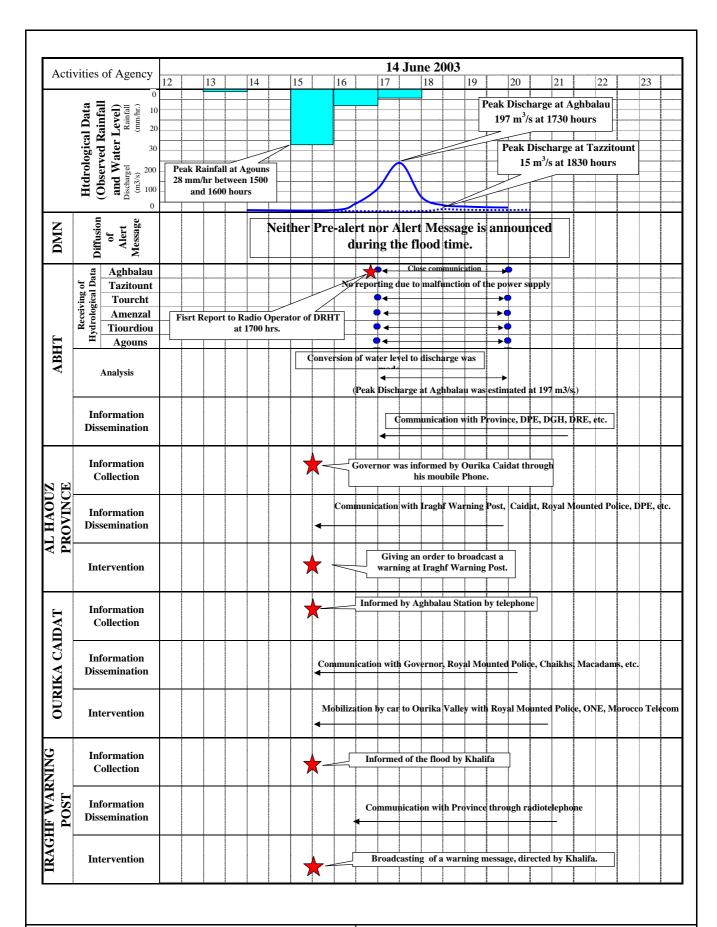

e **ECHELLE** AFFLUENT TIGHEZRIT Site d'évacuation proposé

THE MASTER PLAN STUDY ON
FLOOD FORECASTING AND WARNING SYSTEM
FOR ATLAS REGION IN THE KINGDOM OF MOROCCO

Fig. 7.4.9 SIGNBOARD AND MAP INSTALLED AT IRAGHF



THE MASATER PLAN STUDY ON FLOOD FORECASTING AND WARNING SYSTEM FOR ATLAS REGION IN THE KINGDOM OF MOROCCO

Fig.7.4.10 ACTIONS MADE BY PRINCIPAL ORGANIZATIONS DURING 19 JUNE TEST SIMULATION



THE MASATER PLAN STUDY ON FLOOD FORECASTING AND WARNING SYSTEM FOR ATLAS REGION IN THE KINGDOM OF MOROCCO

Fig.7.4.11 ACTIONS MADE BY PRINCIPAL ORGANIZATIONS DURING 21 JUNE TEST SIMULATION



THE MASATER PLAN STUDY ON FLOOD FORECASTING AND WARNING SYSTEM FOR ATLAS REGION IN THE KINGDOM OF MOROCCO

Fig.7.4.12 ACTIONS MADE BY PRINCIPAL ORGANIZATIONS DURING 25 JUNE GLOBAL SIMULATION DRILL



THE MASTER PLAN STUDY ON
FLOOD FORECASTING AND WARNING SYSTEM
FOR ATLAS REGION IN THE KINGDOM OF MOROCCO

Fig. 7.6.1 PLAYBACK OF 14 JUNE 2003 FLOOD



THE MASTER PLAN STUDY ON FLOOD FORECASTING AND WARNING SYSTEM FOR ATLAS REGION IN THE KINGDOM OF MOROCCO

Fig. 7.6.2 DISTRIBUTION OF RAINFALL ON 14 JUNE 2003