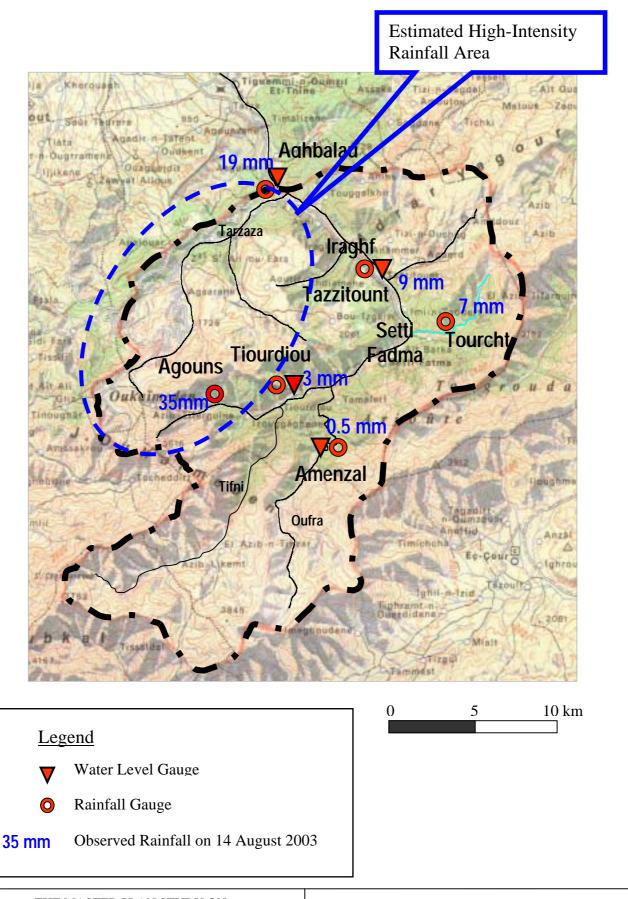

Fig. 7.6.1 PLAYBACK OF 14 JUNE 2003 FLOOD

THE MASTER PLAN STUDY ON FLOOD FORECASTING AND WARNING SYSTEM FOR ATLAS REGION IN THE KINGDOM OF MOROCCO

Fig. 7.6.2 DISTRIBUTION OF RAINFALL ON 14 JUNE 2003