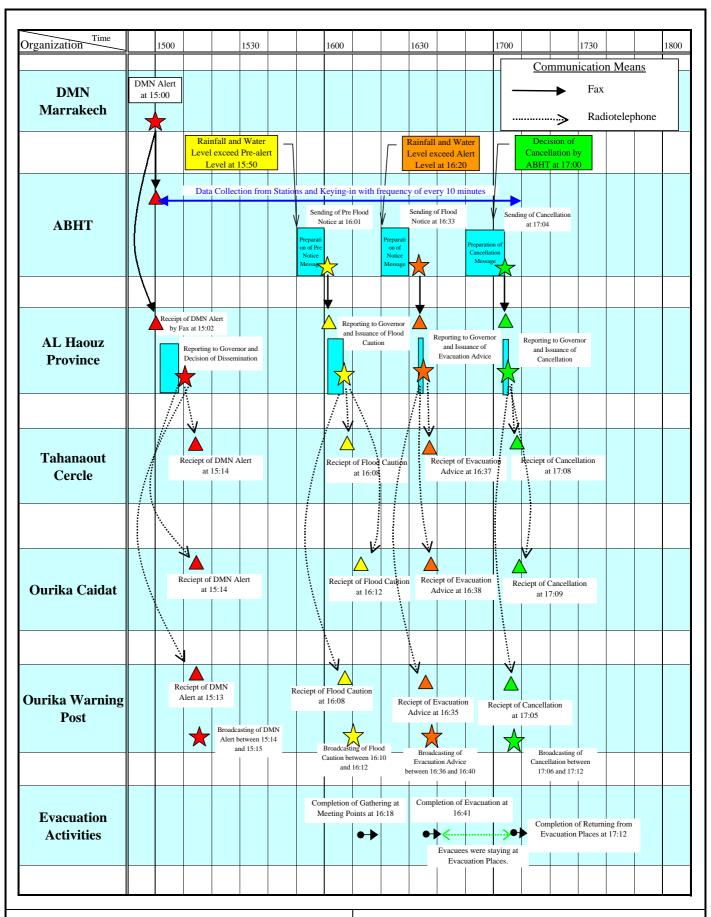

THE MASTER PLAN STUDY ON FLOOD FORECASTING AND WARNING SYSTEM FOR ATLAS REGION IN THE KINGDOM OF MOROCCO

Fig. 7.4.1 GENERAL SCENARIO OF GLOBAL SIMULATION DRILL

THE MASATER PLAN STUDY ON FLOOD FORECASTING AND WARNING SYSTEM FOR ATLAS REGION IN THE KINGDOM OF MOROCCO

Fig.7.4.12 ACTIONS MADE BY PRINCIPAL ORGANIZATIONS DURING 25 JUNE GLOBAL SIMULATION DRILL

THE MASTER PLAN STUDY ON
FLOOD FORECASTING AND WARNING SYSTEM
FOR ATLAS REGION IN THE KINGDOM OF MOROCCO