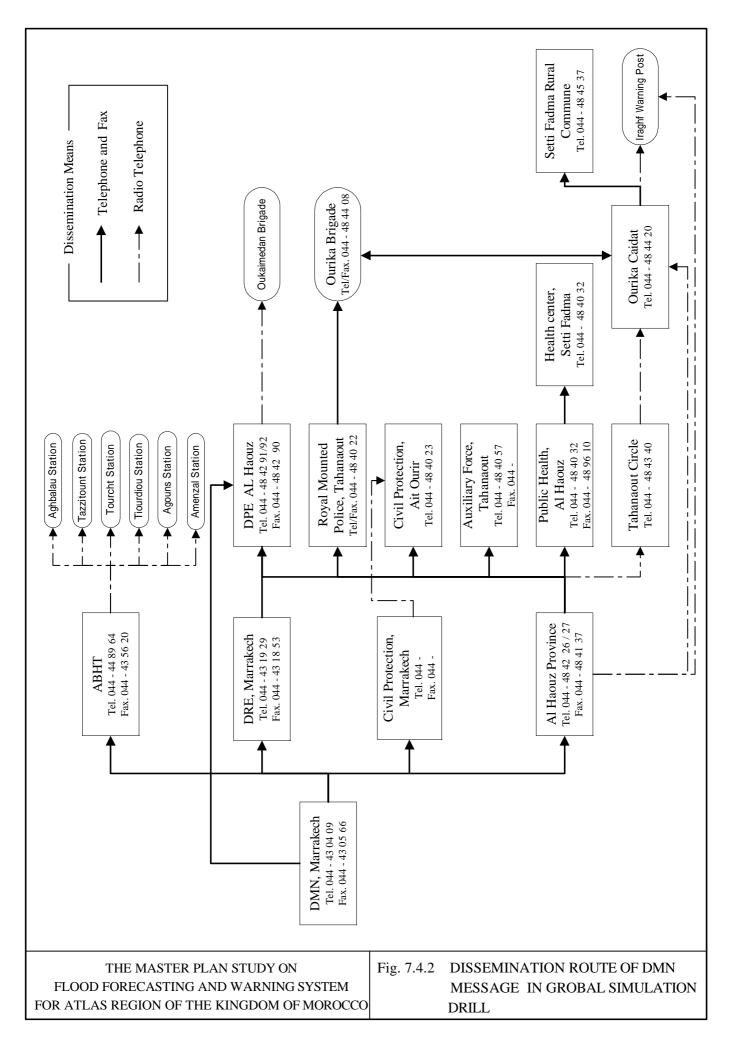

THE MASTER PLAN STUDY ON FLOOD FORECASTING AND WARNING SYSTEM FOR ATLAS REGION IN THE KINGDOM OF MOROCCO

Fig. 7.4.1 GENERAL SCENARIO OF GLOBAL SIMULATION DRILL