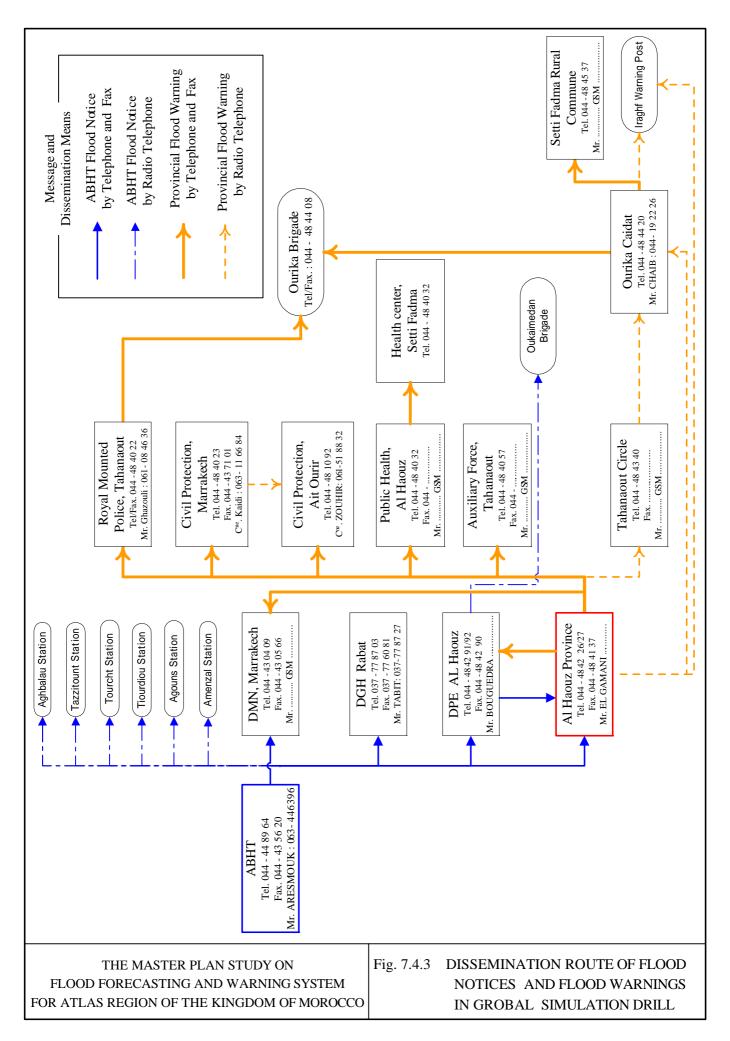

#### DESTINATAIRES:

√PROVINCE D'AL Haouz Fax: 044-48-41-37

√DPE D'AL Haouz-Tahanaout 044-48-42-90

√DGH-Rabat 037-77-86-99

√DMN Marrakech 044-43-05-66 ∆

THE MASTER PLAN STUDY ON FLOOD FORECASTING AND WARNING SYSTEM FOR ATLAS REGION IN THE KINGDOM OF MOROCCO

Fig. 7.4.5 FLOOD NOTICE MESSAGE FAXED FROM ABHT (PRE FLOOD NOTICE)