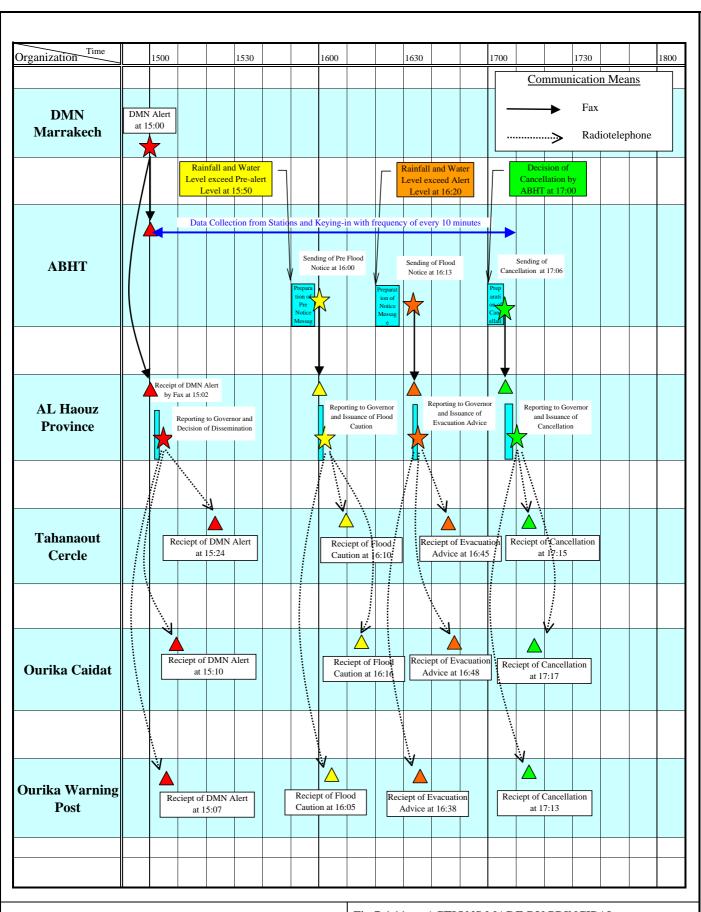

THE MASATER PLAN STUDY ON FLOOD FORECASTING AND WARNING SYSTEM FOR ATLAS REGION IN THE KINGDOM OF MOROCCO

Fig.7.4.12 ACTIONS MADE BY PRINCIPAL ORGANIZATIONS DURING 25 JUNE GLOBAL SIMULATION DRILL

THE MASTER PLAN STUDY ON
FLOOD FORECASTING AND WARNING SYSTEM
FOR ATLAS REGION IN THE KINGDOM OF MOROCCO