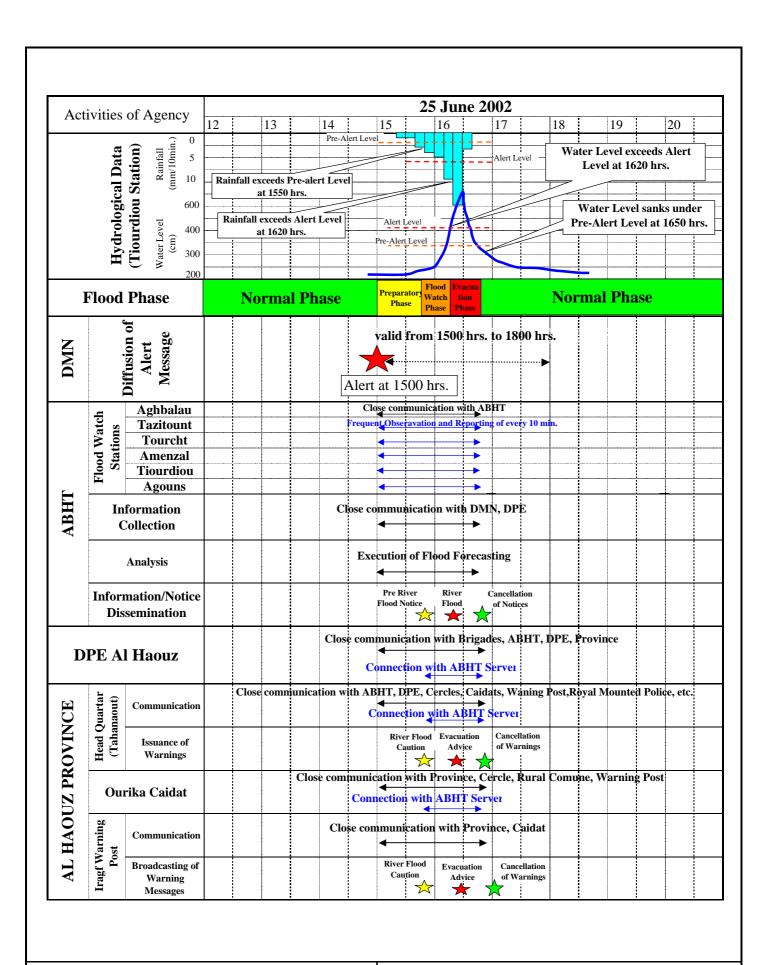

Fig.7.4.10 ACTIONS MADE BY PRINCIPAL ORGANIZATIONS DURING 19 JUNE TEST SIMULATION

THE MASATER PLAN STUDY ON FLOOD FORECASTING AND WARNING SYSTEM FOR ATLAS REGION IN THE KINGDOM OF MOROCCO

Fig.7.4.11 ACTIONS MADE BY PRINCIPAL ORGANIZATIONS DURING 21 JUNE TEST SIMULATION

THE MASATER PLAN STUDY ON FLOOD FORECASTING AND WARNING SYSTEM FOR ATLAS REGION IN THE KINGDOM OF MOROCCO

Fig.7.4.12 ACTIONS MADE BY PRINCIPAL ORGANIZATIONS DURING 25 JUNE GLOBAL SIMULATION DRILL

THE MASTER PLAN STUDY ON
FLOOD FORECASTING AND WARNING SYSTEM
FOR ATLAS REGION IN THE KINGDOM OF MOROCCO