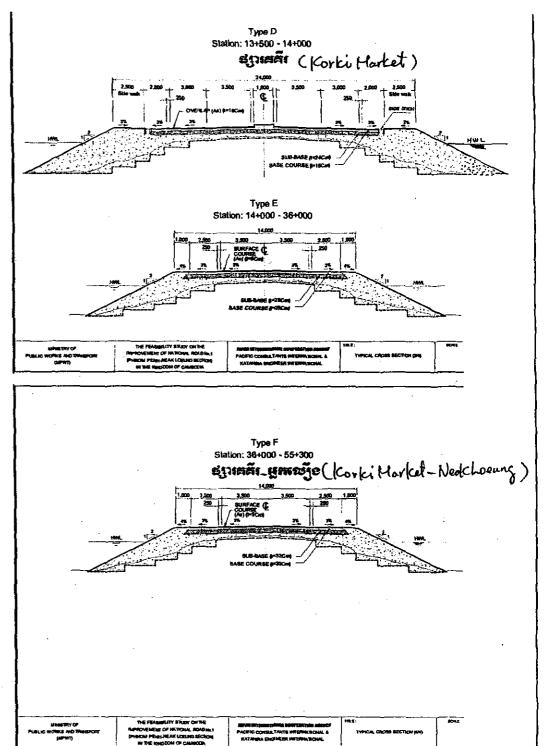

### 8.1 Methodology

"Survey of Affected Persons' Will" (=Simple Survey) which is a pre-condition to the Basic Design Study was conducted.

The simple survey team consists of two groups, each of which is made up of two subgroups respectively. Each subgroup has 4 to 8 staffs. Total 6,478 assets \* (houses, fruit trees, tube wells etc) which are subject to compensation within ROW 30m to both right and left from the center line of the National Road No.1.

First of all, at each section, distance of 30m was measured by scale and location of each asset and its number were identified, and secondly, owners within the ROW were specified and interviewed for their will. A booklets (see reference materials) outlining the project were distributed to the owners of the asses (no matter whether they live in ROW or not), and they questioned if (1) he/she agrees with the project and (2) he/she agrees to move when necessary.