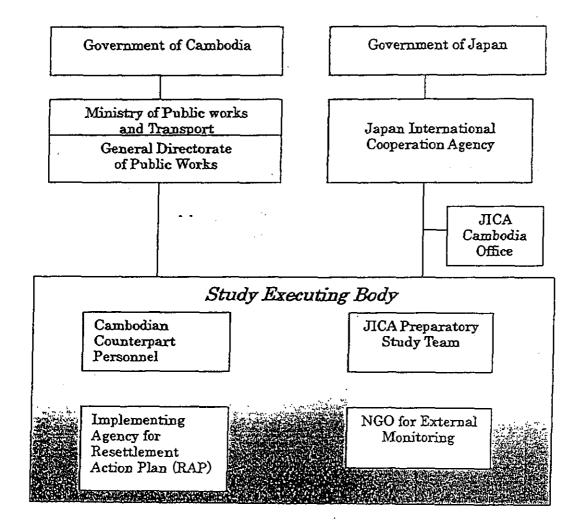

Upon the request from the government of Cambodia the Japanese side has decided to dispatch the Team to achieve the following objectives for solving pre-condition of the Japan's Grant Aid.

- 2. Objective of the Study
- (1) Identification of the status of the Project and resettlement issue.
- (2) Review of road improvement plan.
- (3) Obtaining mutual consent of process and procedure for resettlement.
- (4) Confirming the critical Passage (Process) and Monitoring.
- 3. Responsible and Implementing Organizations
- (1) The responsible ministry of the Project is the Ministry of Public Works and Transport (hereinafter referred to as "MPWT"). The implementing agency of the Project is the General Directorate of Public Works, MPWT (hereinafter referred to as "GDPW").
- (2) The responsible organization of the resettlement issue is the Inter-ministerial Resettlement Committee (hereinafter referred to as "IRC"), in the Ministry of Economy and Finance. The implementing agency of the resettlement issue is the IRC Working Group, Phnom Penh Municipality Sub-Committee and Kandal Provincial Sub-Committee.

The organization chart of the implementing agency of the Project is shown in Annex-1.

The organization chart of the implementing agency of the resettlement issue is shown in Annex-2.

### . Study Organization

The study will be carried out by the JICA Study Team. The study team will closely collaborate with the Cambodian counterpart personnel, who are organized by the Cambodian Government.