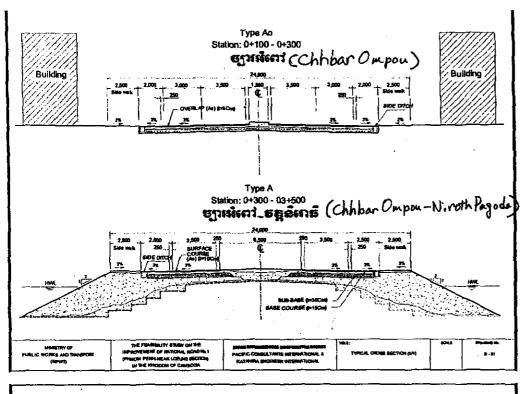

### (3) Review of F/S

The Japanese side explained review the design should be needed on the following items based on the field survey, and the Cambodian side agreed.

- Retaining Wall
- Irrigation gates
- Utility poles
- Road design standard and specification in the town area
- Others