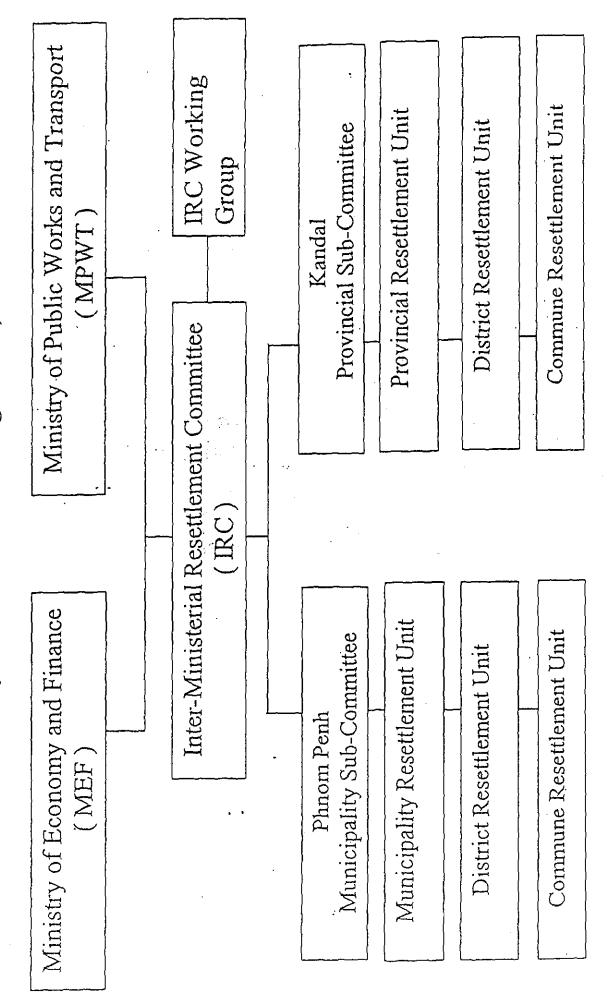

Upon the request from the government of Cambodia the Japanese side has decided to dispatch the Team to achieve the following objectives for solving pre-condition of the Japan's Grant Aid.

- 2. Objective of the Study
- (1) Identification of the status of the Project and resettlement issue.
- (2) Review of road improvement plan.
- (3) Obtaining mutual consent of process and procedure for resettlement.
- (4) Confirming the critical Passage (Process) and Monitoring.
- 3. Responsible and Implementing Organizations
- (1) The responsible ministry of the Project is the Ministry of Public Works and Transport (hereinafter referred to as "MPWT"). The implementing agency of the Project is the General Directorate of Public Works, MPWT (hereinafter referred to as "GDPW").
- (2) The responsible organization of the resettlement issue is the Inter-ministerial Resettlement Committee (hereinafter referred to as "IRC"), in the Ministry of Economy and Finance. The implementing agency of the resettlement issue is the IRC Working Group, Phnom Penh Municipality Sub-Committee and Kandal Provincial Sub-Committee.

The organization chart of the implementing agency of the Project is shown in Annex-1.

The organization chart of the implementing agency of the resettlement issue is shown in Annex-2.

### (1) IRC

The Cambodian side explained that IRC is responsible for resettlement issue and it's Working Group formulates a RAP.

The Japanese side requested MPWT to coordinate the Team and IRC. The Cambodian side agreed.

0

Working Group, Phnom Penh Municipality Sub-Committee and Kandal Provincial Sub-Committee.