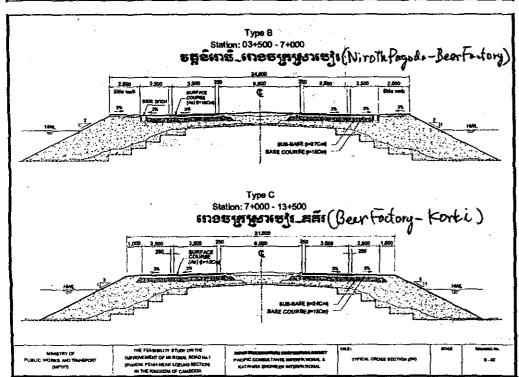

### 8.1 Methodology

"Survey of Affected Persons' Will" (=Simple Survey) which is a pre-condition to the Basic Design Study was conducted.

The simple survey team consists of two groups, each of which is made up of two subgroups respectively. Each subgroup has 4 to 8 staffs. Total 6,478 assets \* (houses, fruit trees, tube wells etc) which are subject to compensation within ROW 30m to both right and left from the center line of the National Road No.1.

First of all, at each section, distance of 30m was measured by scale and location of each asset and its number were identified, and secondly, owners within the ROW were specified and interviewed for their will. A booklets (see reference materials) outlining the project were distributed to the owners of the asses (no matter whether they live in ROW or not), and they questioned if (1) he/she agrees with the project and (2) he/she agrees to move when necessary.