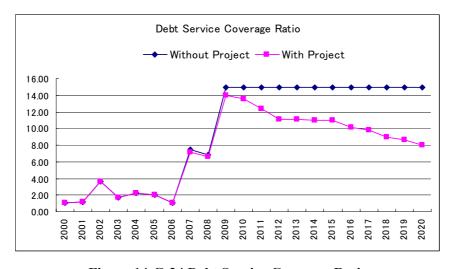

#### 3) Financial Soundness IPC2

**325.** Projected financial statements and financial indicators for IPC2 are shown in Table 14-G-45 to Table 14-G-47 and Figure 14-G-12 to Figure 14-G-17.

Table 14-G-45 Without Project Financial Statement for IPC2