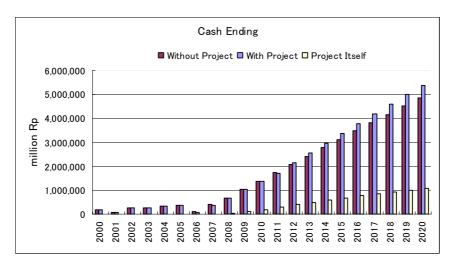

Figure 14-G-10 Cash Ending of each Body

#### 3) Financial Soundness IPC2

**325.** Projected financial statements and financial indicators for IPC2 are shown in Table 14-G-45 to Table 14-G-47 and Figure 14-G-12 to Figure 14-G-17.

Table 14-G-45 Without Project Financial Statement for IPC2