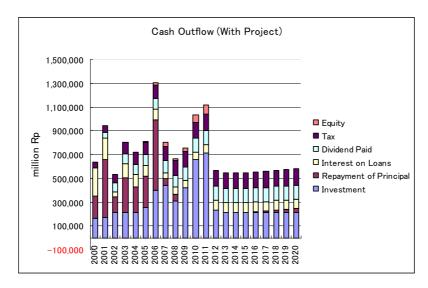

### b) Capital cost and Operating Cost

**322.** Capital and operating cost is shown in Table 14-G-43 and Figure 14-G-11. Operating costs are comprised of salaries and wages, maintenance, insurance, administration.

Table 14-G-43 Capital and Operating Cost (000,000Rp)

Figure 14-G-11 Capital and Operating Cost