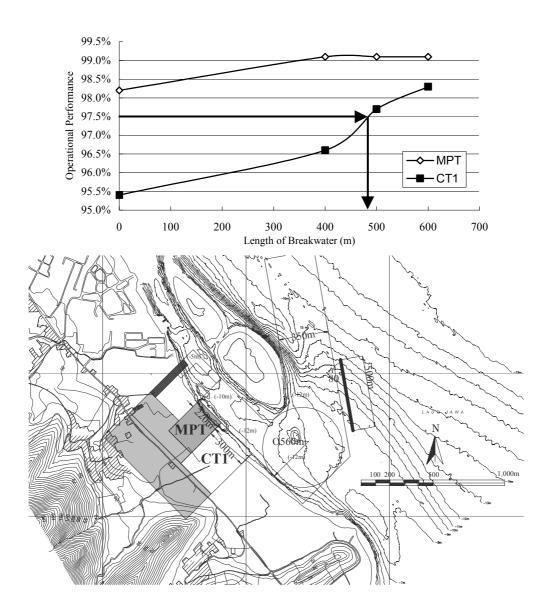

purpose terminal is shown in

**537.** Figure 15-B-1 together with the layout of the international container terminal.

#### 15-B-3 Breakwater, Channel and Basin

- **538.** According to the tranquility analysis, the breakwater with the length of 1,040m should be developed in order to operate CT2 with 98.0% satisfying operational performance standard (over 97.5%).
- **539.** On the other hand, in order to operate only Multi Purpose Terminal, which will be realized in 2008, no breakwater is needed with the sufficient operational performance of 98.2%. However, without the breakwater, the operational performance of CT1 alone will be 95.5%, less than the required performance 97.5% as shown below. In order to operate CT1 effectively, a breakwater with the length of at least 500m is necessary.



**540.** The same channel and basin as defined in the short-term plan are necessary excluding in front of Ro-Ro terminal.

#### 15-B-4 Other Facilities

# 1) Berthing Facility for Service Crafts

**541.** The principal service craft are tugboats, barges and pilot boats. Standard dimension of tugboats for towing in the ports is around 200~300GT with 2,000~3,000 HP, which size is around 30m of LOA, 8~10m of beam and -2.8~3.2m of draft in average. In the long term, annual ship calls are estimated to be reached around 3,000 in total, which shows maximum 4 fleets of tugboats are likely to be adequate. As for pilot boats, it is assumed 1 fleet will be located in the new port. Berthing facility for the service crafts is planned as below:

| Dimension     | Remarks