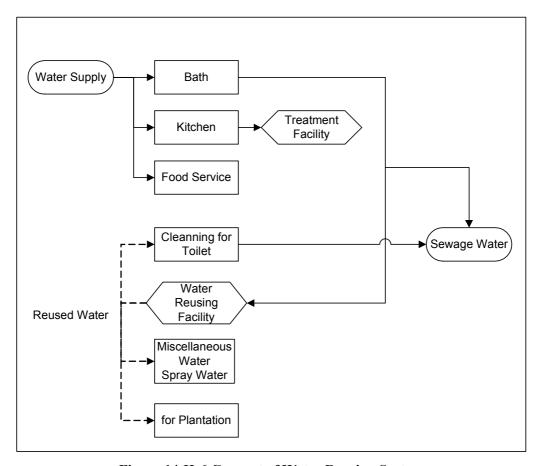

for amenity space in order people to enter and relax.
- **498.** It is important that sustainable development and low impact to the environment for promoting "Eco Port". Thus the following facilities can be recommended;
  - *i)* Proper treatment of wastewater and reusing treated wastewater
- **499.** Actual Status: Wastewater is individually treated using septic tank e.g., however the management system cannot control to treat wastewater well. As a result, untreated wastewater causes aggravation of sea water inside breakwater.

Recommended System: wastewater should be treated properly, treated water can be used as cleaning water for toilet, water spray, miscellaneous water e.g.

Advantages: Reduction of water supply and wastewater can be expected to improve water quality inside port area.



Figure 14-H-6 Concept of Water Reusing System

# ii) Exploitation of Rain Water

**500.** Actual Status: Rain water is discharged into sea directly.

Recommended System: Rain water is stored in the water tank and is utilized as cleaning water for toilet, spray water, miscellaneous water e.g.

Advantages: Reduction of water supply and wastewater can be expected to improve water quality inside port area. This system can be established with water reusing system, and it will be more effective in the rainy season.



Figure 14-H-7 Concept of Rain Water using System

- iii) Refuse Incinerating Power Plant
- **501.** Actual Status: Solid waste is managed under the local government, basically it is disposed at the landfill. However this system cannot cover the increasing amount of solid waste.