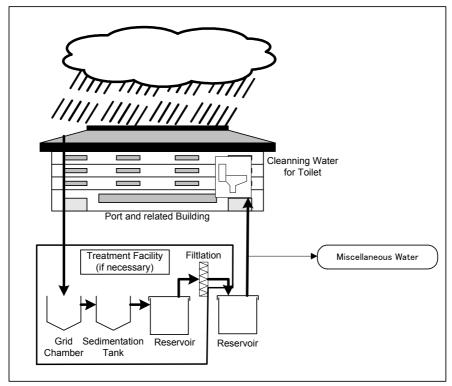

e breakwater.

Recommended System: wastewater should be treated properly, treated water can be used as cleaning water for toilet, water spray, miscellaneous water e.g.

Advantages: Reduction of water supply and wastewater can be expected to improve water quality inside port area.



Figure 14-H-6 Concept of Water Reusing System

# ii) Exploitation of Rain Water

**500.** Actual Status: Rain water is discharged into sea directly.

Recommended System: Rain water is stored in the water tank and is utilized as cleaning water for toilet, spray water, miscellaneous water e.g.

Advantages: Reduction of water supply and wastewater can be expected to improve water quality inside port area. This system can be established with water reusing system, and it will be more effective in the rainy season.



Figure 14-H-7 Concept of Rain Water using System

- iii) Refuse Incinerating Power Plant
- **501.** Actual Status: Solid waste is managed under the local government, basically it is disposed at the landfill. However this system cannot cover the increasing amount of solid waste.

Recommended System: Generating electric power through the use of combustion of solid waste. Advantages: Reduction of solid waste and provision of electric power can be expected. It is necessary to get rid of plastic materials in order to prevent generating Dioxin.



Figure 14-H-8 Concept of Refuse Incinerating Power Plant System

- iv) Recycling Construction Wastes
- **502.** Actual Status: Construction waste is disposed as solid waste. Recommended System: Construction waste shall be fractionated metal from non-