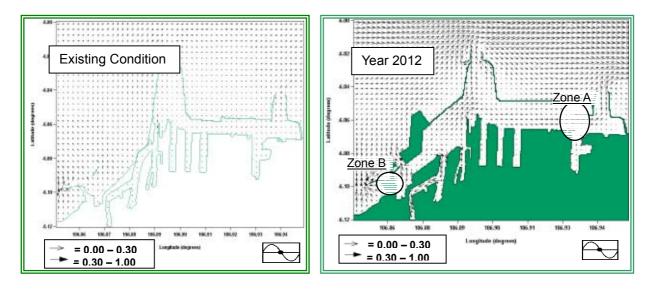

the condition that dredging work continently carried out for 30 days at the whole planned dredging area so that the figure does not explain the actual concentration itself.
- **384.** Intensity of the impact is Medium. Based on local current, the activity of dredging and reclamation during construction stage will generate turbid water. According to the simulation, widening navigation area and opening mouth (Zone A) will improve current condition, sea water will be easier to exchange through three mouth. Meanwhile, at open mouth in western Ancol Area (Zone B), water exchange cannot pass through the open mouth easer than what expected. The impact will affect to biological condition especially because of decreasing transparency. The impact characteristic is not cumulative and irreversible.



Figure 14-H-2 Simulated Water Current Condition (Spring Tide, Ebb Tide)



Figure 14-H-3 Simulated Water Current Condition (Spring Tide, Flood Tide)



Figure 14-H-4 Simulation Result of Diffusion of Turbid water(3 Days after Starting Dredging)

#### Noise and Vibration {Impact is categorized: (-C}}

- 385. Construction workers may be affected by the impact. Duration of the impact will be during construction phase. Area extent of the impact is around the Project Area.
- **386.** Intensity of the impact will be small. Noise level caused by operation of construction equipment is estimated around 111dBA. Noise level simulated to be attenuated below 70dBA (Port area standard) 112m far from the construction area, and to be attenuated below 65dBA (Residential area standard) 355m far from the c