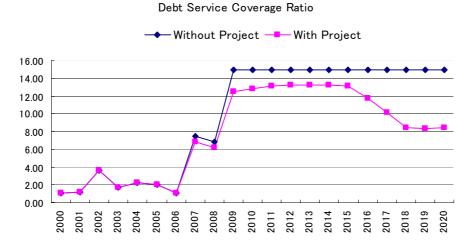

#### 3) Financial Soundness IPC2

**325.** Projected financial statements and financial indicators for IPC2 are shown in Table 14-G-45 to Table 14-G-47 and Figure 14-G-12 to Figure 14-G-17.

Table 14-G-45 Without Project Financial Statement for IPC2