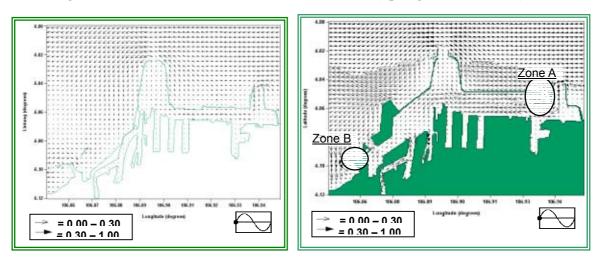

e whole planned dredging area so that the figure does not explain the actual concentration itself.
- **384.** Intensity of the impact is Medium. Based on local current, the activity of dredging and reclamation during construction stage will generate turbid water. According to the simulation, widening navigation area and opening mouth (Zone A) will improve current condition, sea water will be easier to exchange through three mouth. Meanwhile, at open mouth in western Ancol Area (Zone B), water exchange cannot pass through the open mouth easer than what expected. The impact will affect to biological condition especially because of decreasing transparency. The impact characteristic is not cumulative and irreversible.



Figure 14-H-2 Simulated Water Current Condition (Spring Tide, Ebb Tide)



Figure 14-H-3 Simulated Water Current Condition (Spring Tide, Flood Tide)



Figure 14-H-4 Simulation Result of Diffusion of Turbid water(3 Days after Starting Dredging)

#### Noise and Vibration {Impact is categorized: (-C}}

- 385. Construction workers may be affected by the impact. Duration of the impact will be during construction phase. Area extent of the impact is around the Project Area.
- **386.** Intensity of the impact will be small. Noise level caused by operation of construction equipment is estimated around 111dBA. Noise level simulated to be attenuated below 70dBA (Port area standard) 112m far from the construction area, and to be attenuated below 65dBA (Residential area standard) 355m far from the construction area. Noise disturbance may affect only the workers, will not a