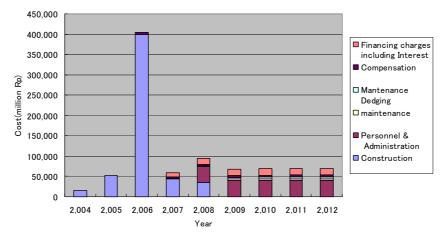

### b) Capital cost and Operating Cost

**322.** Capital and operating cost is shown in Table 14-G-43 and Figure 14-G-11. Operating costs are comprised of salaries and wages, maintenance, insurance, administration.

|      | Construction | Personnel & Administration | Maintenance | Maintenance<br>Dredging | Compensation | Financing charges including Interest | Total   |
|------|--------------|----------------------------|-------------|-------------------------|--------------|--------------------------------------|---------|
| 2004 | 15,519       | 0                          | 0           |                         | 0            | 0                                    | 15,519  |
| 2005 | 52,504       | 0                          | 0           |                         | 0            | 0                                    | 52,504  |
| 2006 | 399,286      | 0                          | 0           |                         | 4,300        | 0                                    | 403,586 |
| 2007 | 44,447       | 0                          | 1,044       |                         | 4,300        | 9,487                                | 59,278  |
| 2008 | 35,167       | 39,377                     | 1,044       | 0                       | 4,300        | 15,526                               | 95,414  |
| 2009 | 0            | 39,939                     | 3,671       | 4,420                   | 4,300        | 16,125                               | 68,455  |
| 2010 | 0            | 40,512                     | 3,671       | 4,420                   | 4,300        | 16,125                               | 69,029  |
| 2011 | 0            | 41,050                     | 3,671       | 4,420                   | 4,300        | 16,125                               | 69,567  |
| 2012 | 0            | 41,050                     | 3,671       | 4,420                   | 4,300        | 16,125                               | 69,567  |

Table 14-G-43 Capital and Operating Cost (000,000Rp)

Figure 14-G-11 Capital and Operating Cost