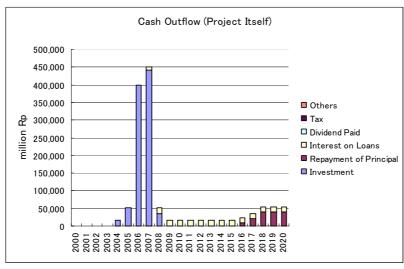

### b) Capital cost and Operating Cost

**322.** Capital and operating cost is shown in Table 14-G-43 and Figure 14-G-11. Operating costs are comprised of salaries and wages, maintenance, insurance, administration.

|      | Construction | Personnel & Administration | Maintenance | Maintenance<br>Dredging | Compensation | Financing charges including Interest | Total   |
|------|--------------|----------------------------|-------------|-------------------------|--------------|--------------------------------------|---------|
| 2004 | 15,519       | 0                          | 0           |                         | 0            | 0                                    | 15,519  |
| 2005 | 52,504       | 0                          | 0           |                         | 0            | 0                                    | 52,504  |
| 2006 | 399,286      | 0                          | 0           |                         | 4,300        | 0                                    | 403,586 |
| 2007 | 44,447       | 0                          | 1,044       |                         | 4,300        | 9,487                                | 59,278  |
| 2008 | 35,167       | 39,377                     | 1,044       | 0                       | 4,300        | 15,526                               | 95,414  |
| 2009 | 0            | 39,939                     | 3,671       | 4,420                   | 4,300        | 16,125                               | 68,455  |
| 2010 | 0            | 40,512                     | 3,671       | 4,420                   | 4,300        | 16,125                               | 69,029  |
| 2011 | 0            | 41,050                     | 3,671       | 4,420                   | 4,300        | 16,125                               | 69,567  |
| 2012 | 0            | 41,050                     | 3,671       | 4,420                   | 4,300        | 16,125                               | 69,567  |

Table 14-G-43 Capital and Operating Cost (000,000Rp)

Figure 14-G-11 Capital and Operating Cost