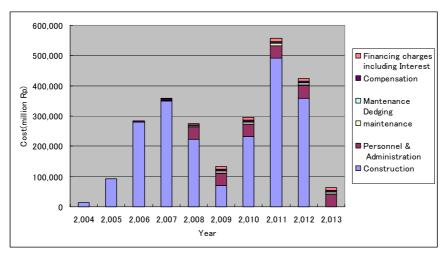

### b) Capital cost and Operating Cost

**322.** Capital and operating cost is shown in Table 14-G-43 and Figure 14-G-11. Operating costs are comprised of salaries and wages, maintenance, insurance, administration.

|      | Construction | Personnel & Administration | Maintenance | Maintenance<br>Dredging | Compensation | Financing charges including Interest | Total   |
|------|--------------|----------------------------|-------------|-------------------------|--------------|--------------------------------------|---------|
| 2004 | 15,519       | 0                          | 0           |                         | 0            | 0                                    | 15,519  |
| 2005 | 52,504       | 0                          | 0           |                         | 0            | 0                                    | 52,504  |
| 2006 | 399,286      | 0                          | 0           |                         | 4,300        | 0                                    | 403,586 |
| 2007 | 44,447       | 0                          | 1,044       |                         | 4,300        | 9,487                                | 59,278  |
| 2008 | 35,167       | 39,377                     | 1,044       | 0                       | 4,300        | 15,526                               | 95,414  |
| 2009 | 0            | 39,939                     | 3,671       | 4,420                   | 4,300        | 16,125                               | 68,455  |
| 2010 | 0            | 40,512                     | 3,671       | 4,420                   | 4,300        | 16,125                               | 69,029  |
| 2011 | 0            | 41,050                     | 3,671       | 4,420                   | 4,300        | 16,125                               | 69,567  |
| 2012 | 0            | 41,050                     | 3,671       | 4,420                   | 4,300        | 16,125                               | 69,567  |

Table 14-G-43 Capital and Operating Cost (000,000Rp)

Figure 14-G-11 Capital and Operating Cost