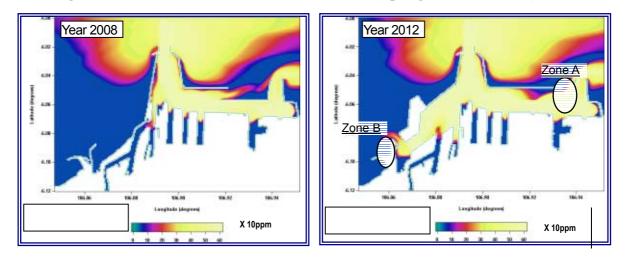

concentration itself.
- **384.** Intensity of the impact is Medium. Based on local current, the activity of dredging and reclamation during construction stage will generate turbid water. According to the simulation, widening navigation area and opening mouth (Zone A) will improve current condition, sea water will be easier to exchange through three mouth. Meanwhile, at open mouth in western Ancol Area (Zone B), water exchange cannot pass through the open mouth easer than what expected. The impact will affect to biological condition especially because of decreasing transparency. The impact characteristic is not cumulative and irreversible.



Figure 14-H-2 Simulated Water Current Condition (Spring Tide, Ebb Tide)



Figure 14-H-3 Simulated Water Current Condition (Spring Tide, Flood Tide)



Figure 14-H-4 Simulation Result of Diffusion of Turbid water(3 Days after Starting Dredging)

#### Noise and Vibration {Impact is categorized: (-C}}

- 385. Construction workers may be affected by the impact. Duration of the impact will be during construction phase. Area extent of the impact is around the Project Area.
- **386.** Intensity of the impact will be small. Noise level caused by operation of construction equipment is estimated around 111dBA. Noise level simulated to be attenuated below 70dBA (Port area standard) 112m far from the construction area, and to be attenuated below 65dBA (Residential area standard) 355m far from the construction area. Noise disturbance may affect only the workers, will not approach to the residents.
- **387.** The other environmental component affect