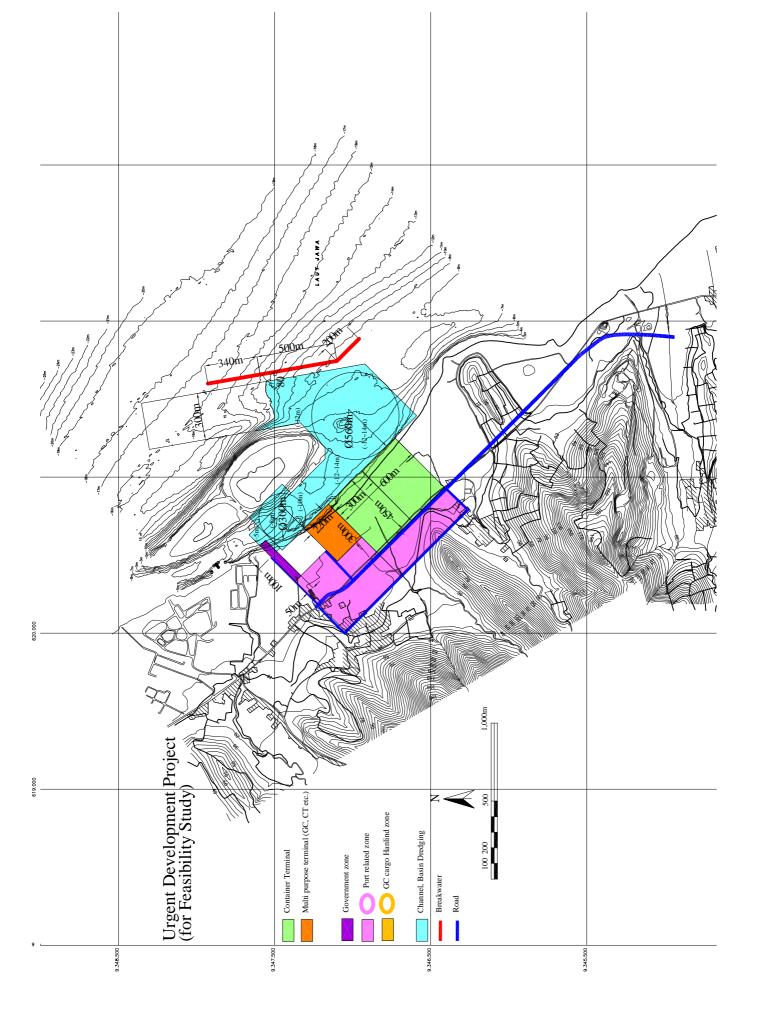

# a) Capital Cost and Operating Revenue

i) Capital Cost

**316.** The roles of IPC and private sector are as follows based on the concept of cost allocation.

**Table 14-G-37 Implementation Scheme** 

| Project                       | Central    | IPC2 | Private Sector |
|-------------------------------|------------|------|----------------|
|                               | Government |      |                |
| Channel and Basin improvement |            |      |                |
| Breakwater                    |            |      |                |
| Access Channel Improvement    |            |      |                |
| Inner Channel Improvement     |            |      |                |
| Improvement of Central Basin  |            |      |                |
| Automobile terminal           |            |      |                |
| Infrastructure                |            |      |                |
| Superstructure                |            |      |                |
| Port Related Road Improvement |            |      |                |

**317.** Capital cost is summarized as follows.

Table 14-G-38 Capital Cost ('000 Rp)

|                                       | Project Cost | Central Government | IPC2    | Private |
|---------------------------------------|--------------|--------------------|---------|---------|
| Channel and Basin Improvement         | 408,637      | 243,116            | 165,521 | 0       |
| Breakwater (Dam Tengah)               | 151,167      | 151,167            |         |         |
| Breakwater (Dam Barat)                | 22,899       | 22,899             |         |         |
| Access Channel Improvement (Outside)  | 69,050       | 69,050             |         |         |
| Inner Channel Improvement (Inside)    | 110,111      |                    | 110,111 |         |
| Improvement of Central Basin          | 55,410       |                    | 55,410  |         |
| Car Terminal                          | 106,544      |                    | 80,164  | 26,380  |
| Improvement of Car Carrier Basin      | 14,292       |                    | 14,292  |         |
| Car Carrier Wharf                     |              |                    |         |         |
| Demolition of Existing Structure      | 9,138        |                    | 9,138   |         |
| Quay Wall Construction                | 45,691       |                    | 45,691  |         |
| Reclamation                           | 9,363        |                    | 9,363   |         |
| Pavement                              | 15,758       |                    |         | 15,758  |
| Utility Facilities                    | 10,622       |                    |         | 10,622  |
| Port-related Road (Car Carrier Wharf) | 1,680        |                    | 1,680   |         |
| Port Related Road Improvement         | 68,919       |                    | 68,919  | 0       |
| Port Inner Road Improvement           | 68,919       |                    | 68,919  |         |
| Sub-Total                             | 584,101      | 243,116            | 314,604 | 26,380  |
| Indirect Cost                         | 172,112      | 75,366             | 88,568  | 8,178   |
| Contengency                           | 75,621       | 31,848             | 40,317  | 3,456   |
| Consulting Services                   | 60,497       | 57,766             |         | 2,731   |
| Administration Cost                   | 7,562        | 7,216              |         | 346     |
| VAT                                   | 89,233       | 40,810             | 44,349  | 4,074   |
| Total                                 | 989,126      | 456,122            | 487,838 | 45,166  |
| Total                                 | 989,126      | 943,               | 960     | 45,166  |
| Land Acquisition/Compensation         | 45,000       |                    | 45,000  |         |