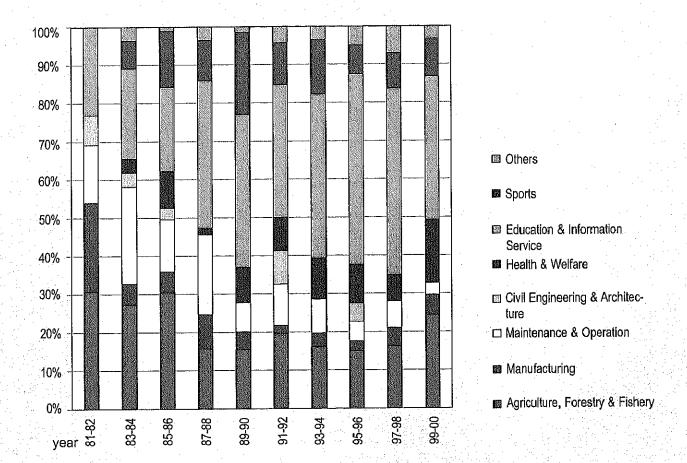

### Notable features of the performance

JOCV dispatch had been continued within the adverse effect of social security in the country. However, the main fields assisted in 1980 have been agriculture and maintenance & operation sector. It has been changed to education and cultural related activities at present. Among them, the Japanese language education and computer science have become prominent fields.

#### 協力活動の概況と推移

陳貝の派遣開始にあわせ 1981 (S56) 年には協力隊の駐在員事務所が開設された。翌1982 (S57) 年にはJICA事務所として支援体制も充実し、また、陳員活動が高く評価されたことから派遣要請数が増加、事務局の隊員派遣倍増計画と相まって1986 (S61) 年7月には活動中の隊員数が100名を超えるに至った。

派遣初期は、貧困層の所得向上・自立支援、学校中退者への職業訓練、インフラ整備等が主な協力分野として取り上げられ、農業関連、職業訓練関連、教育・医療関連の隊員が多く派遣されている。民族紛争が表面化する前であったので、現在は派遣を見合わせている北部州や東部州にも隊員が配置され活動を展開していた。

終員数が無増する80年代半ばにはスポーツ部門の要請数が増加し、それほともなってスポーツ関連隊員の派遣割合が上昇、特に農業 関連、職業訓練関連、スポーツ関連の隊員の受入先となっていた青年問題雇用省(当時)への派遣が突出していた。

1983 (SB8) 年7月の騒動をきっかけに悪化した治安状況も、北東部を除く地方で比較的安定していたことから、隊員数は100名前後で推移した。しかし、1987 (S62) 年頃より始まった南部を拠点とする反政府共産組織の活動の影響が地方にまで広がりを見せ、治安状況は急速に悪化した。これにより、隊員の地方展開については、意図的に縮小せざるを得なくなり、また、配属先についても、比較的安全かつ連絡体制の整った組織に限定するようになった。

1.9 (9) ① 年代に入り派遣隊員数は治安上の配慮から減少の一途をたどることになる。安全管理も反政府共産組織対策から、北東部の分離独立を目指すLITIE (タミルイーラム解放の虎) による爆弾デロ対策へと移行した。ボケベルや無線の貸与による緊急時の連絡体制の強化がほかられたのもこの時期である。

1990年代前半から中盤にかけ顕著となった隊員の首都圏への集中は、それまで主流であった農業関連隊員の比率を低下させたが、その一方で顕在化し始めた都市問題に取り組む貧困対策部門の派遣要請が増大した。スリランカにはこれまで延べ26名の村落開発普及員が派遣されているが、そのほとんどは国家開発住宅公社(当時NFIDA、現住宅ブランテーション基盤省JOCV UNIT)に配属され、都市部の低所得者地域で活動を展開している。NHDA配属隊員がグループとして活動するきっかけとなる運河沿いの水辺環境整備にとちなう「不法占拠住民の移転先におけるインフラ整備や環境改善事業」に複数の村落開発普及員が関わりを持つようになるのは90年代中盤である。その後、地域住民の所得向上と保健・衛生・教育環境を整備することが必要との判断から、手工芸、保健婦、幼稚園教諭、青少年活動等の隊員派遣が増加し、シニア隊員がフィールドコーディネーターとなってグループ全体を調整しつつ、隊員間で緩やかな連携を保ちながら活動を継続し現在に至っている。

隊員数は90年代中盤以降も漸次減少し、1997 (H9)年には一時30名前後にまで低下した。この時期派遣脫路の見直しの中で 「隊員の地方展開については、爆弾テロが首都圏に集中していることからリスクは伴わない」との判断に加え、地域格差の是正に多少なりとも貢献できる派遣体制に移行したいという事務所独自の考えに基づき、貧困対策部門、職業関連部門の要請開拓に積極的に取り組むにととなった。具体的にはNHDA関連隊員の地方都市(市役所)への分散派遣、ブランテーションセクターへの新規派遣、職業訓練权の新規開拓等を積極的に推進した。また、派遣職種についても、日本サイドの広募者の傾向を考慮しつつ、要請サイドのニーズにあった業種の開拓に努めた。この結果、村落開発普及員、青少年活動、システムエンジニア等の隊員の比率が拡大した。またその一方で、農業関連・保守加工部門の隊員の比率は80年代と比較し大きく低歌している。3年計画で推進した地方展開はほぼ終了し、活動中の隊員数は60名近くにまで達した。首都圏の隊員数と地方の隊員数の割合はほぼ1対2となり、地方展開を開始する前の比率を逆転するほ至った。しかし、2001 (H12)年に入り、度重なる選挙の影響を受け、隊員派遣数は再び減少した。同年にさらなる安全対策が聯じられ全隊員へ携帯電話の貸与が始まった。

#### 特色と実績

スリ・ランカの隊員派遣の特徴は、内戦やテロの影響を受けつつ時代のニーズにあった協力活動を展開してきたところにある。派遣当初が5一貫して続いている職業関連部門への派遣も特色の一つではあるが、隊員の派遣数からみれば、当初は農業・保守操作部門が主であったのに対し、現在は教育文化部門が主で各種教育機関への派遣制合が増し、日本語教師やコンゼューター技術などの職種が目立っている。

また、無償・有債援助に絡んだJOCV派遣も特徴の一つとして挙げられる。無償により建設されたニルワラ教員養成大学やNYSCマハラガマセンター、IRDPなどは援助をより効果的なものとするために、JOCVIEよる技体移転が実施されたよい例である。中でもNYSCマハラガマセンターに関しては隊員派遣が先であり、草の根の二一次に応える形での無債資金によるセシター建設が実施され、技術協力と上手く連携した案件である。有債援助と絡んだ案件はNHDA/JOCV UNIT派遣が代表的なものとして挙げられる。