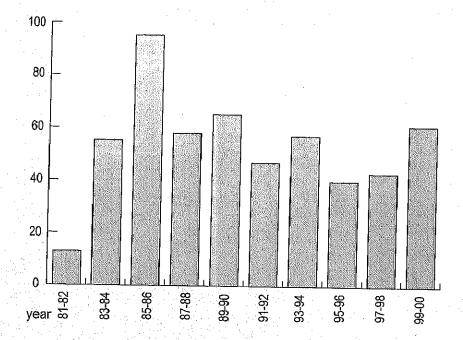

## Steps in the development path

JOCV coordinating office was established in Colombo in 1981. Followed by the JICA Sri Lanka Office was established in 1982 by July 1986, the total number of JOCV members working in Sri Lanka exceeded 100. At the time of Commencement, most of the JOCV members were dispatched to agriculture, vocational training, education and medical related project activities in Sri Lanka. Before the ethnic conflict arised, JOCVs has dispatched to government institutions in North and East also. After the Ethnic conflict in July 1983, dispatch of JOCV to North and East was suspended and number of JOCV to Sri Lanka also was curtailed to below 100. The insurgency occurred in 1987, mainly in Southern part spread to other areas and social security became a bottleneck for JOCV dispatch. Hence JOCV dispatch was more restricted to secured institution and regimes.

By 1997, the total number of JOCV gradually decreased to thirty. Since then, more attention was paid to mitigation of regional economic disparity in the country and JOCV was dispatched with that objective. As a result, plantation sector also added. By identifying the actual needs of lower income area including labor slums in the estates, and sent JOCV in numerous field to support for activities of improving living standard. In this process, the JOCV of agriculture and manufacturing industry have drastically reduced compare to 1980's. At the end of the three year plan implemented aiming at mitigation of regional economic disparity, the number of JOCV member, in Sri Lanka had decreased to sixty. In other words, the ratio of JOCVs in Urban areas and Rural area became 2:1. Due to adverse effect of social security in Sri Lanka.

隊員数は90年代中盤以降も漸次減少し、1997 (H9)年には一時30名前後にまで低下した。この時期派遣脫路の見直しの中で 「隊員の地方展開については、爆弾テロが首都圏に集中していることからリスクは伴わない」との判断に加え、地域格差の是正に多少なりとも貢献できる派遣体制に移行したいという事務所独自の考えに基づき、貧困対策部門、職業関連部門の要請開拓に積極的に取り組むにととなった。具体的にはNHDA関連隊員の地方都市(市役所)への分散派遣、ブランテーションセクターへの新規派遣、職業訓練权の新規開拓等を積極的に推進した。また、派遣職種についても、日本サイドの広募者の傾向を考慮しつつ、要請サイドのニーズにあった業種の開拓に努めた。この結果、村落開発普及員、青少年活動、システムエンジニア等の隊員の比率が拡大した。またその一方で、農業関連・保守加工部門の隊員の比率は80年代と比較し大きく低歌している。3年計画で推進した地方展開はほぼ終了し、活動中の隊員数は60名近くにまで達した。首都圏の隊員数と地方の隊員数の割合はほぼ1対2となり、地方展開を開始する前の比率を逆転するほ至った。しかし、2001 (H12)年に入り、度重なる選挙の影響を受け、隊員派遣数は再び減少した。同年にさらなる安全対策が聯じられ全隊員へ携帯電話の貸与が始まった。