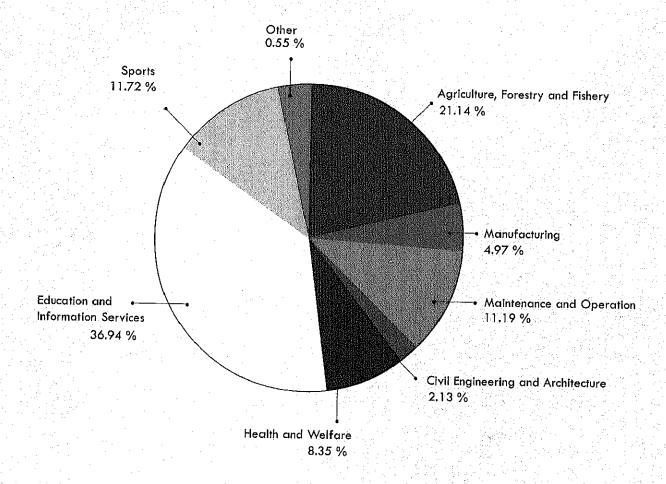

### Notable features of the performance

JOCV dispatch had been continued within the adverse effect of social security in the country. However, the main fields assisted in 1980 have been agriculture and maintenance & operation sector. It has been changed to education and cultural related activities at present. Among them, the Japanese language education and computer science have become prominent fields.

#### 特色と実績

スリ・ランカの隊員派遣の特徴は、内戦やテロの影響を受けつつ時代のニーズにあった協力活動を展開してきたところにある。派遣当初が5一貫して続いている職業関連部門への派遣も特色の一つではあるが、隊員の派遣数からみれば、当初は農業・保守操作部門が主であったのに対し、現在は教育文化部門が主で各種教育機関への派遣制合が増し、日本語教師やコンゼューター技術などの職種が目立っている。

また、無償・有債援助に絡んだJOCV派遣も特徴の一つとして挙げられる。無償により建設されたニルワラ教員養成大学やNYSCマハラガマセンター、IRDPなどは援助をより効果的なものとするために、JOCVIEよる技体移転が実施されたよい例である。中でもNYSCマハラガマセンターに関しては隊員派遣が先であり、草の根の二一次に応える形での無債資金によるセシター建設が実施され、技術協力と上手く連携した案件である。有債援助と絡んだ案件はNHDA/JOCV UNIT派遣が代表的なものとして挙げられる。