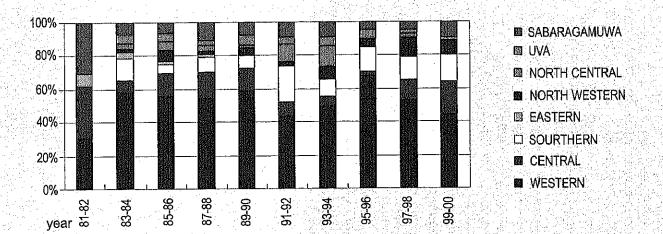

## Steps in the development path

JOCV coordinating office was established in Colombo in 1981. Followed by the JICA Sri Lanka Office was established in 1982 by July 1986, the total number of JOCV members working in Sri Lanka exceeded 100. At the time of Commencement, most of the JOCV members were dispatched to agriculture, vocational training, education and medical related project activities in Sri Lanka. Before the ethnic conflict arised, JOCVs has dispatched to government institutions in North and East also. After the Ethnic conflict in July 1983, dispatch of JOCV to North and East was suspended and number of JOCV to Sri Lanka also was curtailed to below 100. The insurgency occurred in 1987, mainly in Southern part spread to other areas and social security became a bottleneck for JOCV dispatch. Hence JOCV dispatch was more restricted to secured institution and regimes.

#### 協力活動の概況と推移

陳貝の派遣開始にあわせ 1981 (S56) 年には協力隊の駐在員事務所が開設された。翌1982 (S57) 年にはJICA事務所として支援体制も充実し、また、陳員活動が高く評価されたことから派遣要請数が増加、事務局の隊員派遣倍増計画と相まって1986 (S61) 年7月には活動中の隊員数が100名を超えるに至った。

派遣初期は、貧困層の所得向上・自立支援、学校中退者への職業訓練、インフラ整備等が主な協力分野として取り上げられ、農業関連、職業訓練関連、教育・医療関連の隊員が多く派遣されている。民族紛争が表面化する前であったので、現在は派遣を見合わせている北部州や東部州にも隊員が配置され活動を展開していた。

終員数が無増する80年代半ばにはスポーツ部門の要請数が増加し、それほともなってスポーツ関連隊員の派遣割合が上昇、特に農業 関連、職業訓練関連、スポーツ関連の隊員の受入先となっていた青年問題雇用省(当時)への派遣が突出していた。

1983 (SB8) 年7月の騒動をきっかけに悪化した治安状況も、北東部を除く地方で比較的安定していたことから、隊員数は100名前後で推移した。しかし、1987 (S62) 年頃より始まった南部を拠点とする反政府共産組織の活動の影響が地方にまで広がりを見せ、治安状況は急速に悪化した。これにより、隊員の地方展開については、意図的に縮小せざるを得なくなり、また、配属先についても、比較的安全かつ連絡体制の整った組織に限定するようになった。

1.9 (9) ① 年代に入り派遣隊員数は治安上の配慮から減少の一途をたどることになる。安全管理も反政府共産組織対策から、北東部の分離独立を目指すLITIE (タミルイーラム解放の虎) による爆弾デロ対策へと移行した。ボケベルや無線の貸与による緊急時の連絡体制の強化がほかられたのもこの時期である。

1990年代前半から中盤にかけ顕著となった隊員の首都圏への集中は、それまで主流であった農業関連隊員の比率を低下させたが、その一方で顕在化し始めた都市問題に取り組む貧困対策部門の派遣要請が増大した。スリランカにはこれまで延べ26名の村落開発普及員が派遣されているが、そのほとんどは国家開発住宅公社(当時NFIDA、現住宅ブランテーション基盤省JOCV UNIT)に配属され、都市部の低所得者地域で活動を展開している。NHDA配属隊員がグループとして活動するきっかけとなる運河沿いの水辺環境整備にとちなう「不法占拠住民の移転先におけるインフラ整備や環境改善事業」に複数の村落開発普及員が関わりを持つようになるのは90年代中盤である。その後、地域住民の所得向上と保健・衛生・教育環境を整備することが必要との判断から、手工芸、保健婦、幼稚園教諭、青少年活動等の隊員派遣が増加し、シニア隊員がフィールドコーディネーターとなってグループ全体を調整しつつ、隊員間で緩やかな連携を保ちながら活動を継続し現在に至っている。

隊員数は90年代中盤以降も漸次減少し、1997 (H9)年には一時30名前後にまで低下した。この時期派遣脫路の見直しの中で 「隊員の地方展開については、爆弾テロが首都圏に集中していることからリスクは伴わない」との判断に加え、地域格差の是正に多少なりとも貢献できる派遣体制に移行したいという事務所独自の考えに基づき、貧困対策部門、職業関連部門の要請開拓に積極的に取り組むにととなった。具体的にはNHDA関連隊員の地方都市(市役所)への分散派遣、ブランテーションセクターへの新規派遣、職業訓練权の新規開拓等を積極的に推進した。また、派遣職種についても、日本サイドの広募者の傾向を考慮しつつ、要請サイドのニーズにあった業種の開拓に努めた。この結果、村落開発普及員、青少年活動、システムエンジニア等の隊員の比率が拡大した。またその一方で、農業関連・保守加工部門の隊員の比率は80年代と比較し大きく低歌している。3年計画で推進した地方展開はほぼ終了し、活動中の隊員数は60名近くにまで達した。首都圏の隊員数と地方の隊員数の割合はほぼ1対2となり、地方展開を開始する前の比率を逆転するほ至った。しかし、2001 (H12)年に入り、度重なる選挙の影響を受け、隊員派遣数は再び減少した。同年にさらなる安全対策が聯じられ全隊員へ携帯電話の貸与が始まった。