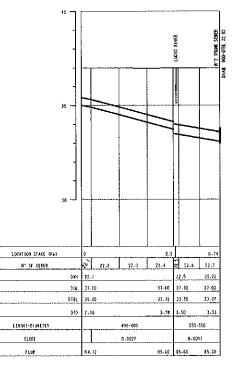

N°3-2 - TRUNK SEWER

#### NOTE :

1- DIANETERS IN MILINETERS, SLEPES IN METER PER METER, Levels and lenging in meters.

# LEGEND :

| U#1      | - VPSTRCAN NAMOLO                     |
|----------|---------------------------------------|
| UGL      | - UPSTREAM GROUND LEVEL               |
| UTBL     | - UPSINGAN TRUNK SCHER COTTON LEVEL   |
| U10      | - UPSTREAM TRUNK SEVER GEPTH          |
| DVa)     | · DOBUSTREAK WASSIGE                  |
| DSt.     | · DOINSTREAU GROUND LEVEL             |
| DIBL     | - DOMNSTREAM FRONK SEVER BOTTOM LEVEL |
| 010      | · DOPNSTREAM TREAK SEVER DEPTH        |
| <u> </u> | - GROUND                              |
|          | - TRONK SER(A                         |
| 1        | - NANHOLE                             |
|          |                                       |