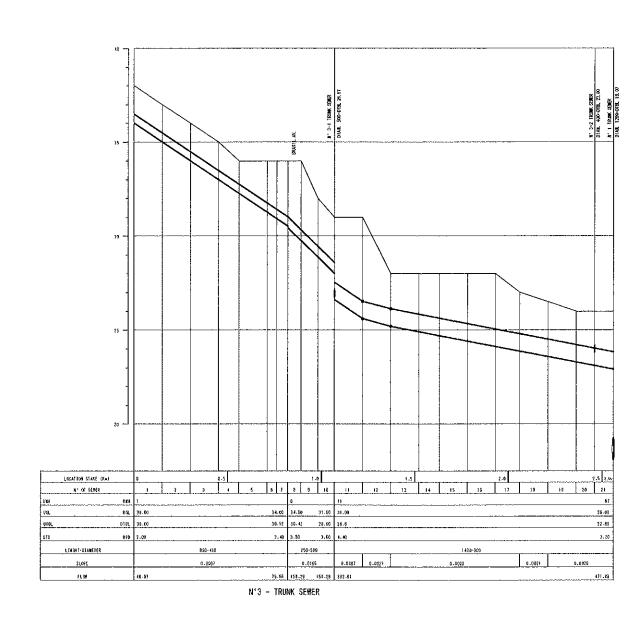

UIR

44.00

10.43

3.52

29.43

\$60-500

0.0027

#### NOTE :

1- DIAMETERS IN NILINETERS, SLOPES IN WETER PER WETER. LEVELS AND LENSING IN WETERS.

### LEGEND

| UMH  | - UPSTREAM MANNELE                    |
|------|---------------------------------------|
| UCL  | - UPSTAEAN GROUND LEVEL               |
| 18TU | - UPSTAEAN DROOK SEIER BOTIGN LEVEL   |
| U 10 | - UPSTREAM TRUNK SEVER DEPTH          |
| 0M1  | - BODNSTPEAN NAMAGLE                  |
| DGL  | - GEMISTREAN GROUND LEVEL             |
| DTEL | - GORNÉIREAN TRUNK SENER BOITON LEVEL |
| 010  | - DOBNSTREAM TRUSK SEVER SEPTH        |
|      | · 63.0.30                             |
|      | - 1 <i>81/A</i> K \$[1(R              |
|      | - MANHOLE                             |