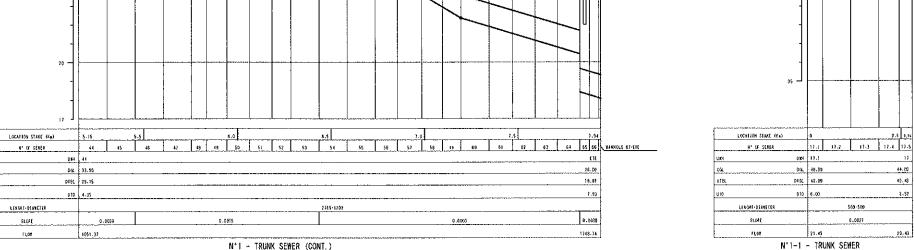

#### NOTE :

1- DIANETERS IN MILINETERS, SLEPES IN METER PER METER, Levels and lenging in meters.