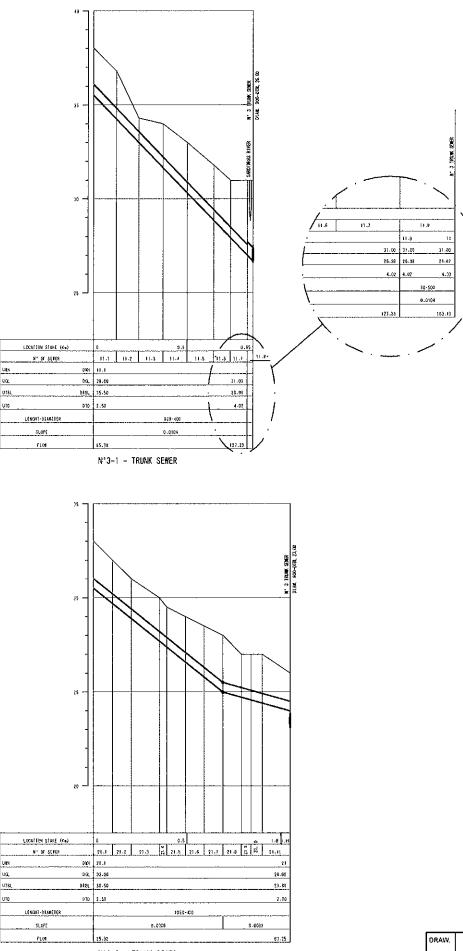

N°1-2 - TRUNK SEWER

N°2 – TRUNK SEWER

N°2-1 - TRUNK SEWER

NOTE : 1- DIANETERS IN NILINETERS, SLOPES IN METER PER METER, Levels and lenghts in meters.

## LEGEND

| UNH  | - UPSTREAM BACKLE                     |
|------|---------------------------------------|
| UGL  | - UPSTREAM GROUND LOVEL               |
| UTEL | · SPSTREAK TREAK SERER BOILEN LEVEL   |
| VID  | - UPSTREAM TRUCK SETCR DEPTH          |
| 0 MH | - DOTESTREAM MANNELE                  |
| DGL  | · DOFASTREAN GROUND LEVEL             |
| OTEL | - DOWNSTREAM TRUNK SEMER BOTTOM LEVEL |
| 010  | · DONHSTREAM TRUNK SEVER SEPTH        |
|      | - GR0040                              |
|      | - TRUKK SEPER                         |
| 1    | - BANKEL                              |
|      |                                       |

N°3-2 - TRUNK SEWER

#### NOTE :

1- DIANETERS IN MILINETERS, SLEPES IN METER PER METER, Levels and lenging in meters.

# LEGEND :

| U#1      | - VPSTRCAN NAMOLO                     |
|----------|---------------------------------------|
| UGL      | - UPSTREAM GROUND LEVEL               |
| UTBL     | - UPSINGAN TRUNK SCHER COTTON LEVEL   |
| U10      | - UPSTREAM TRUNK SEVER GEPTH          |
| DVa)     | · DOBUSTREAK WASSIGE                  |
| DSt.     | · DOINSTREAU GROUND LEVEL             |
| DIBL     | - DOMNSTREAM FRONK SEVER BOTTOM LEVEL |
| 010      | · DOPNSTREAM TREAK SEVER DEPTH        |
| <u> </u> | - GROUND                              |
|          | - TRONK SER(A                         |
| 1        | - NANHOLE                             |
|          |                                       |