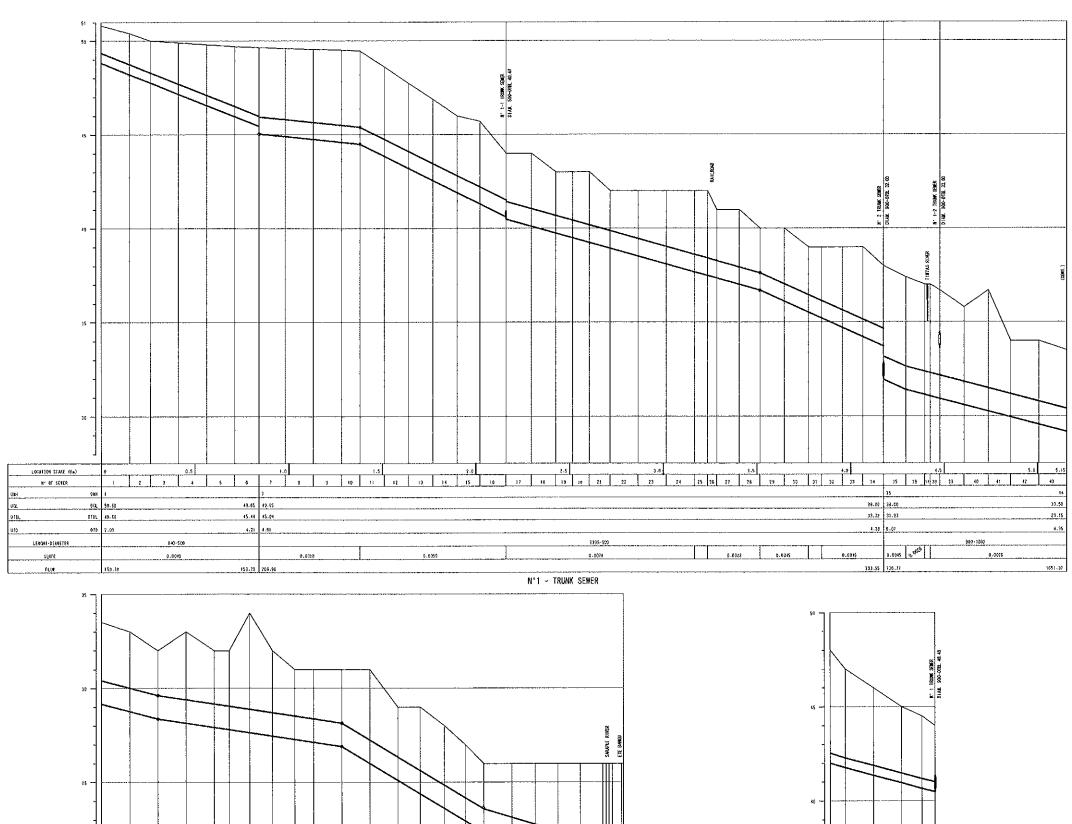

#### NOTE :

1- DIAMETERS IN NILINETERS, SLOPES IN WETER PER WETER. LEVELS AND LENSING IN WETERS.