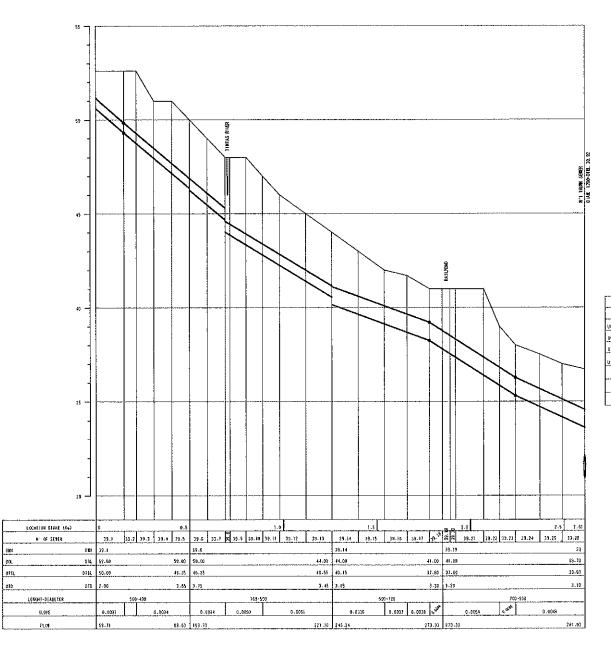

UIR

44.00

10.43

3.52

29.43

\$60-500

0.0027

#### NOTE :

1- DIAMETERS IN NILINETERS, SLOPES IN WETER PER WETER. LEVELS AND LENSING IN WETERS.

### LEGEND

| UMH  | - UPSTREAM MANNELE                    |
|------|---------------------------------------|
| UCL  | - UPSTAEAN GROUND LEVEL               |
| 18TU | - UPSTAEAN DROOK SEIER BOTIGN LEVEL   |
| U 10 | - UPSTREAM TRUNK SEVER DEPTH          |
| 0M1  | - BODNSTPEAN NAMAGLE                  |
| DGL  | - GEMISTREAN GROUND LEVEL             |
| DTEL | - GORNÉIREAN TRUNK SENER BOITON LEVEL |
| 010  | - DOBNSTREAM TRUSK SEVER SEPTH        |
|      | · 63.0.30                             |
|      | - 1 <i>81/A</i> K \$[1(R              |
|      | - MANHOLE                             |