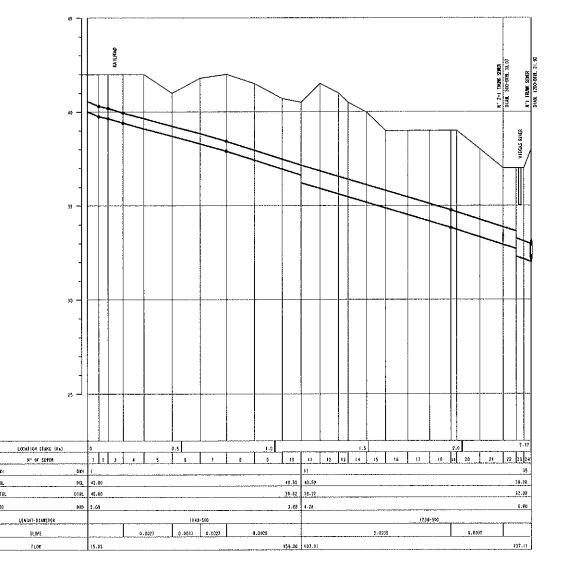

N°1-2 - TRUNK SEWER

N°2 – TRUNK SEWER

N°2-1 - TRUNK SEWER

NOTE : 1- DIANETERS IN NILINETERS, SLOPES IN METER PER METER, Levels and lenghts in meters.

## LEGEND

| UNH  | - UPSTREAM BACKLE                     |
|------|---------------------------------------|
| UGL  | - UPSTREAM GROUND LOVEL               |
| UTEL | · SPSTREAK TREAK SERER BOILEN LEVEL   |
| VID  | - UPSTREAM TRUCK SETCR DEPTH          |
| 0 MH | - DOTESTREAM MANNELE                  |
| DGL  | · DOFASTREAN GROUND LEVEL             |
| OTEL | - DOWNSTREAM TRUNK SEMER BOTTOM LEVEL |
| 010  | · DONHSTREAM TRUNK SEVER SEPTH        |
|      | - GR0040                              |
|      | - TRUKK SEPER                         |
| 1    | - BANKEL                              |
|      |                                       |