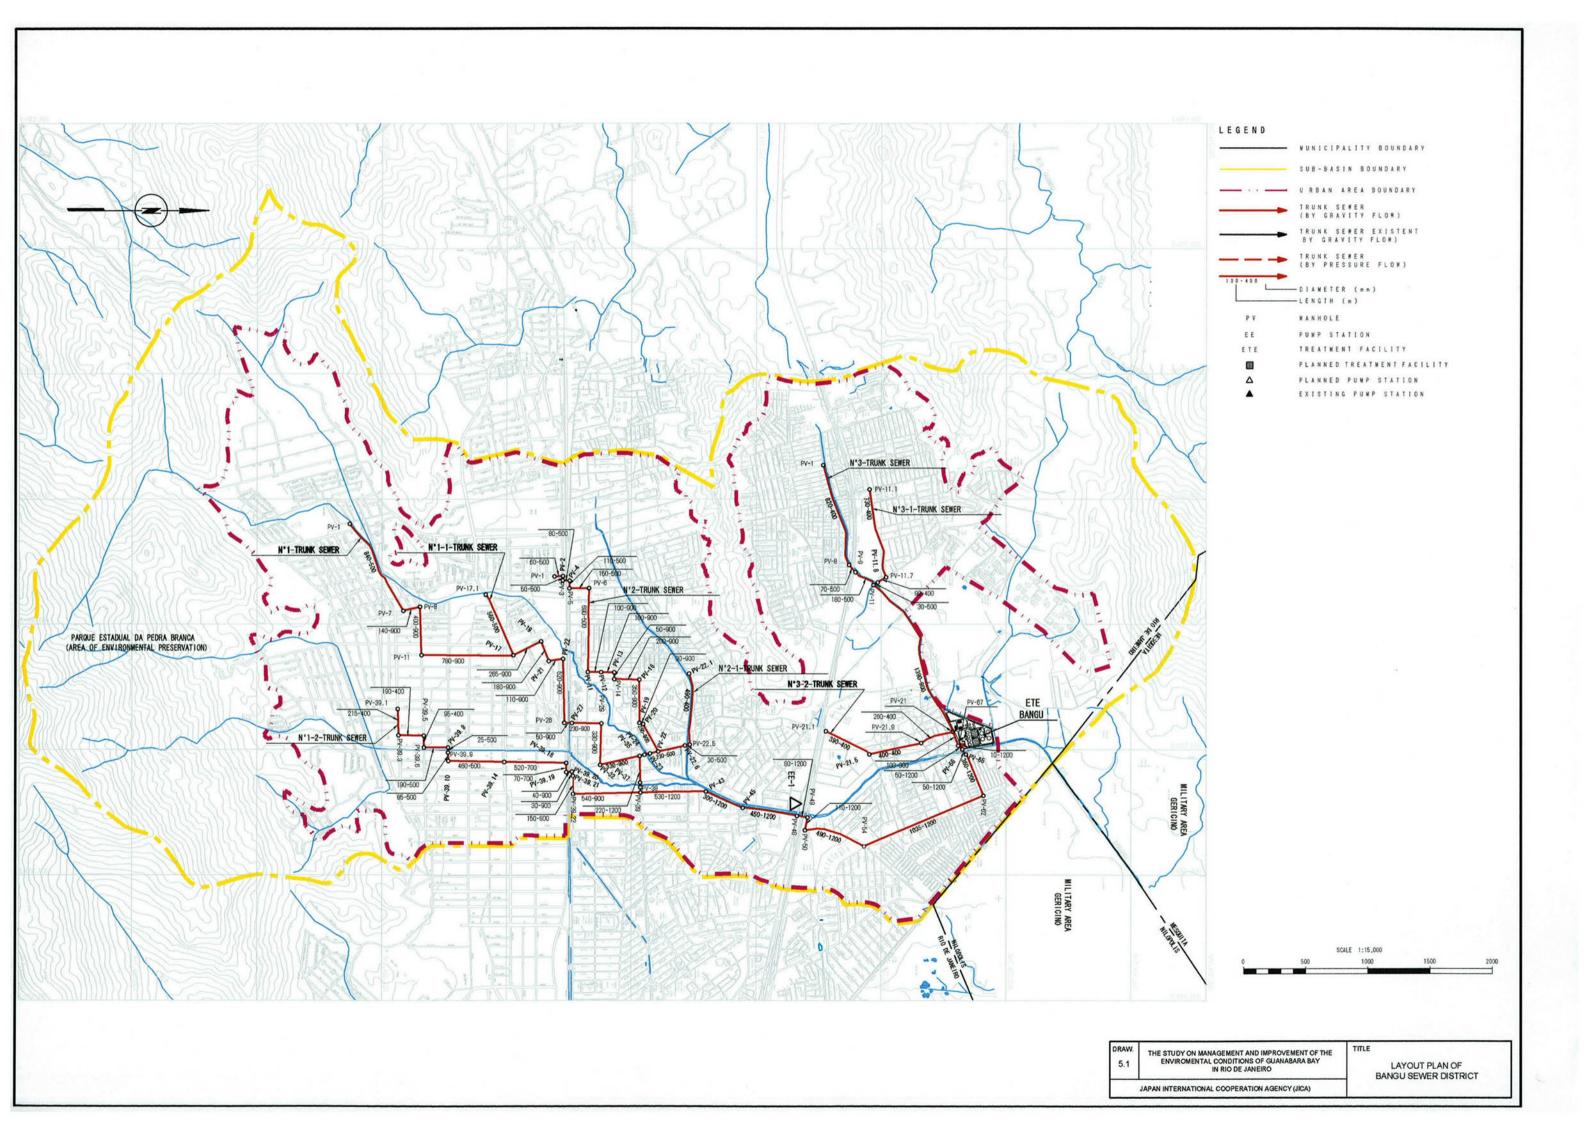

### LEGEND

| UMH  | - UPSTREAM MANNELE                    |
|------|---------------------------------------|
| UCL  | - UPSTAEAN GROUND LEVEL               |
| 18TU | - UPSTAEAN DROOK SEIER BOTIGN LEVEL   |
| U 10 | - UPSTREAM TRUNK SEVER DEPTH          |
| 0M1  | - BODNSTPEAN NAMAGLE                  |
| DGL  | - GEMISTREAN GROUND LEVEL             |
| DTEL | - GORNÉIREAN TRUNK SENER BOITON LEVEL |
| 010  | - DOBNSTREAM TRUSK SEVER SEPTH        |
|      | · 63.0.30                             |
|      | - 1 <i>81/A</i> K \$[1(R              |
|      | - MANHOLE                             |