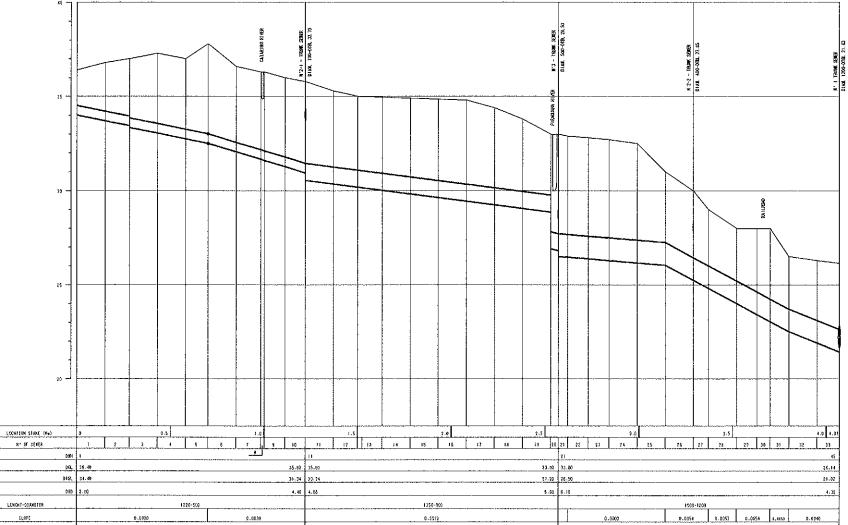

N°3 - TRUNK SEWER

N°2-2 - TRUNK SEWER

N°3-1 - TRUNK SEWER

SLOTE

FLOI

1- DIAMETERS IN MILIMETERS, SLOPES IN METER PER METER, LEVELS MID LEMGHTS IN METERS.

# LEGEND:

- UPSTREAM VANHELE UCL - UPSTREAM GROUND LEVEL

- UPSTREAM TRUNK SENER BOTTON LEVEL

· UPSTREAM TRUNK SEMER DEPTH

- DOWNSTREAM WANNOLE

OGL - DOMNSTREAM GROUND LEVEL

DTOL - DOMNSTREAM TRUNK SEMER BOTTON LEVEL

010 - DOMNSTREAM TRUKK SEMER DEPTH

- GROUND - PRESSING LINE

- TRUNK SEWER STUDY

==:== - IRUNK SEMER EXISTENT

- MARRIOLE

| ORAW. | THE STUDY ON MANAGEMENT AND IMPROVEMENT OF THE ENVIROMENTAL CONDITIONS OF GUANABARA BAY IN RIO DE JANEIRO | TRUNK SEWER PROFILE (3/5)  ACARI SEWER DISTRICT |
|-------|-----------------------------------------------------------------------------------------------------------|-------------------------------------------------|
|       | JAPAN INTERNATIONAL COOPERATION AGENCY (JICA)                                                             |                                                 |