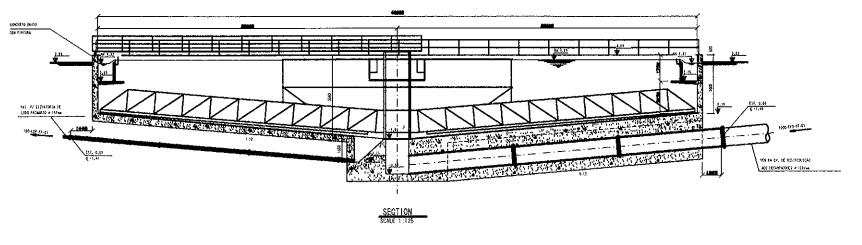

REFERENCE DRAM: 0(-0.586-130.6)1-08Y-28-001 0(-0.386-130.6)1-(8Y-20-00)

|  | 2.8 | THE STUDY ON MANAGEMENT AND IMPROVEMENT OF THE<br>ENVIROMENTAL CONDITIONS OF GUANABARA BAY<br>IN RIO DE JANEIRO |
|--|-----|-----------------------------------------------------------------------------------------------------------------|
|--|-----|-----------------------------------------------------------------------------------------------------------------|

PAVUNA - WWTP PRIMARY CLARIFIER

JAPAN INTERNATIONAL COOPERATION AGENCY (JICA)

PRIMARY CLARIFII











1- DIAMETERS IN MILIMETERS, SLOPES IM METER PER METER, LEVELS AND LENGHTS IN METERS.

LEGEND: - UPSTREAM MANAGLE - UPSTREAM GROUND LEVEL - UPSTREAM TRUNK SEMER BOTTOM LEVEL - UPSTREAM TRUNK SEMER DEPTH DGL DIBL - DOMNSTREAM TRUMS SEMER BOT