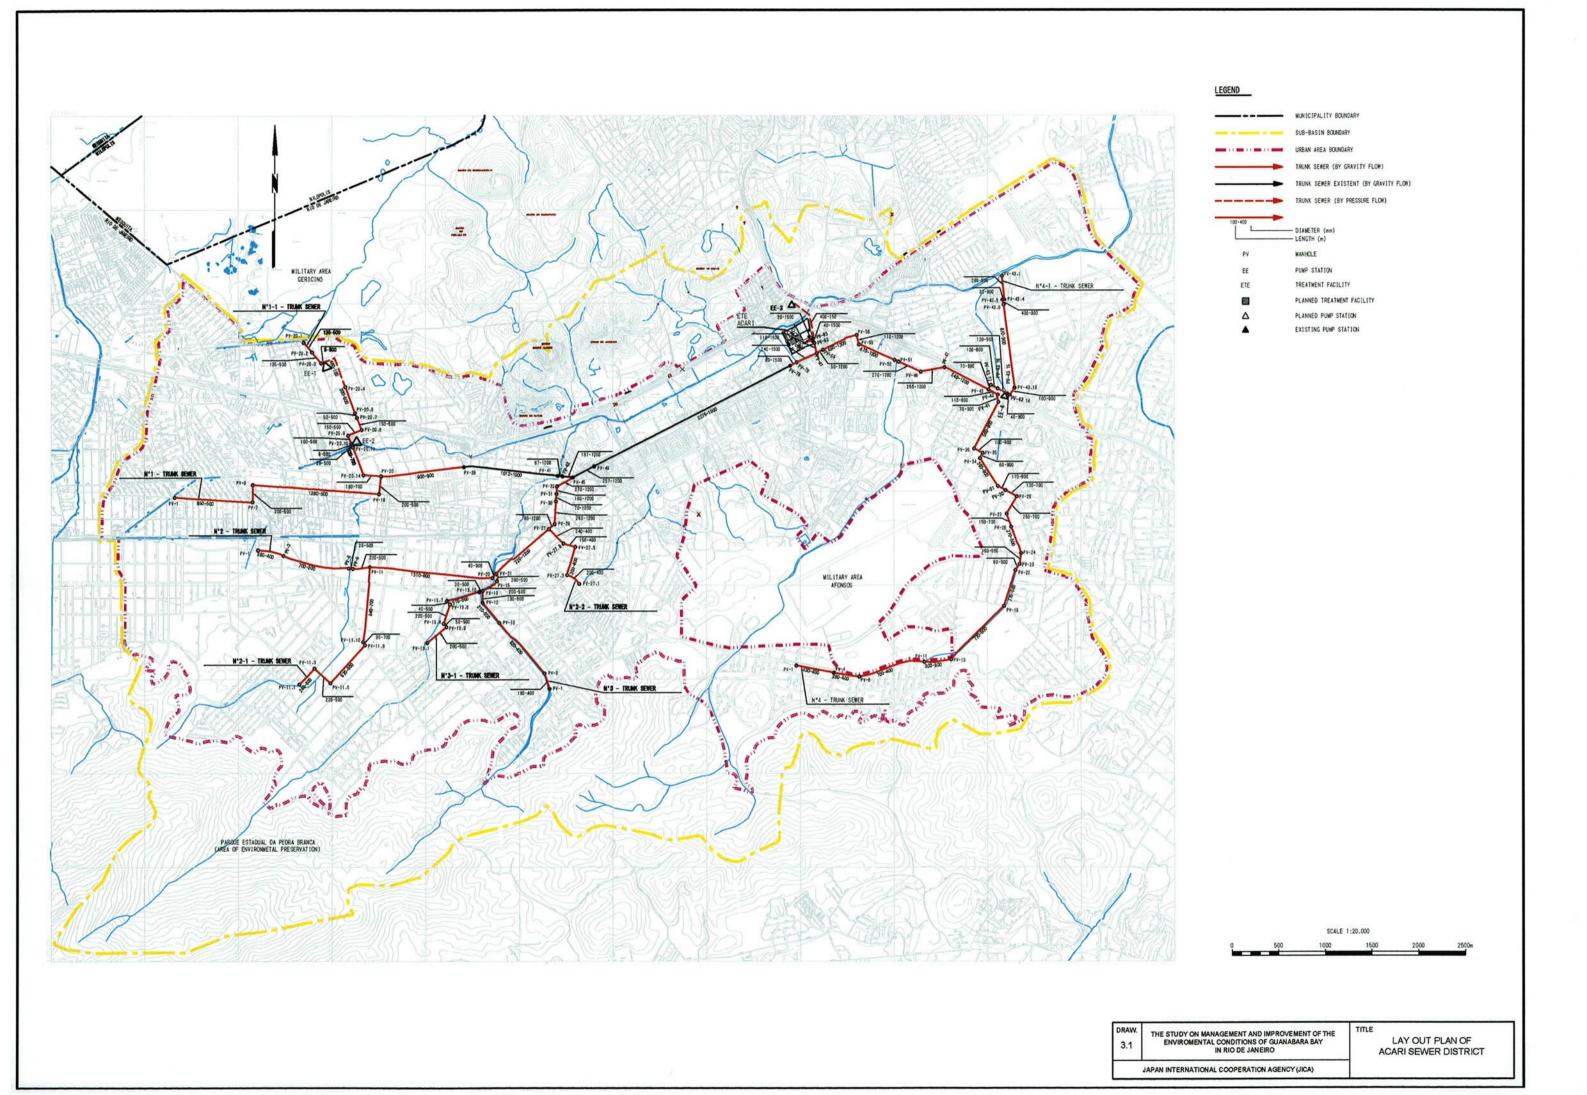

REFERENCE DRAM: 0(-0.586-130.6)1-08Y-28-001 0(-0.386-130.6)1-(8Y-20-00)

|  | 2.8 | THE STUDY ON MANAGEMENT AND IMPROVEMENT OF THE<br>ENVIROMENTAL CONDITIONS OF GUANABARA BAY<br>IN RIO DE JANEIRO |
|--|-----|-----------------------------------------------------------------------------------------------------------------|
|--|-----|-----------------------------------------------------------------------------------------------------------------|

PAVUNA - WWTP PRIMARY CLARIFIER

JAPAN INTERNATIONAL COOPERATION AGENCY (JICA)

PRIMARY CLARIFII











1- DIAMETERS IN MILIMETERS, SLOPES IM METER PER METER, LEVELS AND LENGHTS IN METERS.

LEGEND: - UPSTREAM MANAGLE - UPSTREAM GROUND LEVEL - UPSTREAM TRUNK SEMER BOTTOM LEVEL - UPSTREAM TRUNK SEMER DEPTH DGL DIBL - DOMNSTREAM TRUMS SEMER BOTTOM LEVEL DID - GROUND === - PRESSING LINE - TRUM SEMER STUDY

==:== - TRUNK SEMER EXISTENT

- MANIFOLE



| DRAW.<br>3.2 | THE STUDY ON MANAGEMENT AND IMPROVEMENT OF THE ENVIROMENTAL CONDITIONS OF GUANABARA BAY IN RIO DE JANEIRO | TRUNK SEWER PROFILE (1/5) ACARI SEWER DISTRICT |
|--------------|-----------------------------------------------------------------------------------------------------------|------------------------------------------------|
|              | JAPAN INTERNATIONAL COOPERATION AGENCY (JICA)