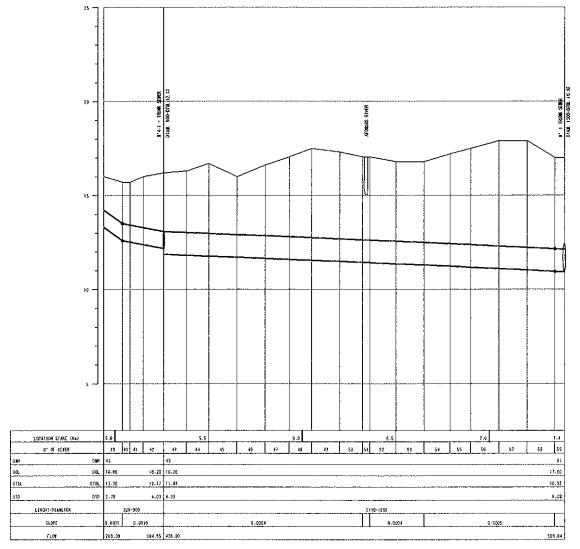

PAVUNA - WWTP PRIMARY CLARIFIER

JAPAN INTERNATIONAL COOPERATION AGENCY (JICA)

PRIMARY CLARIFII

1- DIAMETERS IN MILIMETERS, SLOPES IM METER PER METER, LEVELS AND LENGHTS IN METERS.

LEGEND: - UPSTREAM MANAGLE - UPSTREAM GROUND LEVEL - UPSTREAM TRUNK SEMER BOTTOM LEVEL - UPSTREAM TRUNK SEMER DEPTH DGL DIBL - DOMNSTREAM TRUMS SEMER BOTTOM LEVEL DID - GROUND === - PRESSING LINE - TRUM SEMER STUDY

==:== - TRUNK SEMER EXISTENT

- MANIFOLE

| DRAW.<br>3.2 | THE STUDY ON MANAGEMENT AND IMPROVEMENT OF THE ENVIROMENTAL CONDITIONS OF GUANABARA BAY IN RIO DE JANEIRO | TRUNK SEWER PROFILE (1/5) ACARI SEWER DISTRICT |
|--------------|-----------------------------------------------------------------------------------------------------------|------------------------------------------------|
|              | JAPAN INTERNATIONAL COOPERATION AGENCY (JICA)                                                             |                                                |