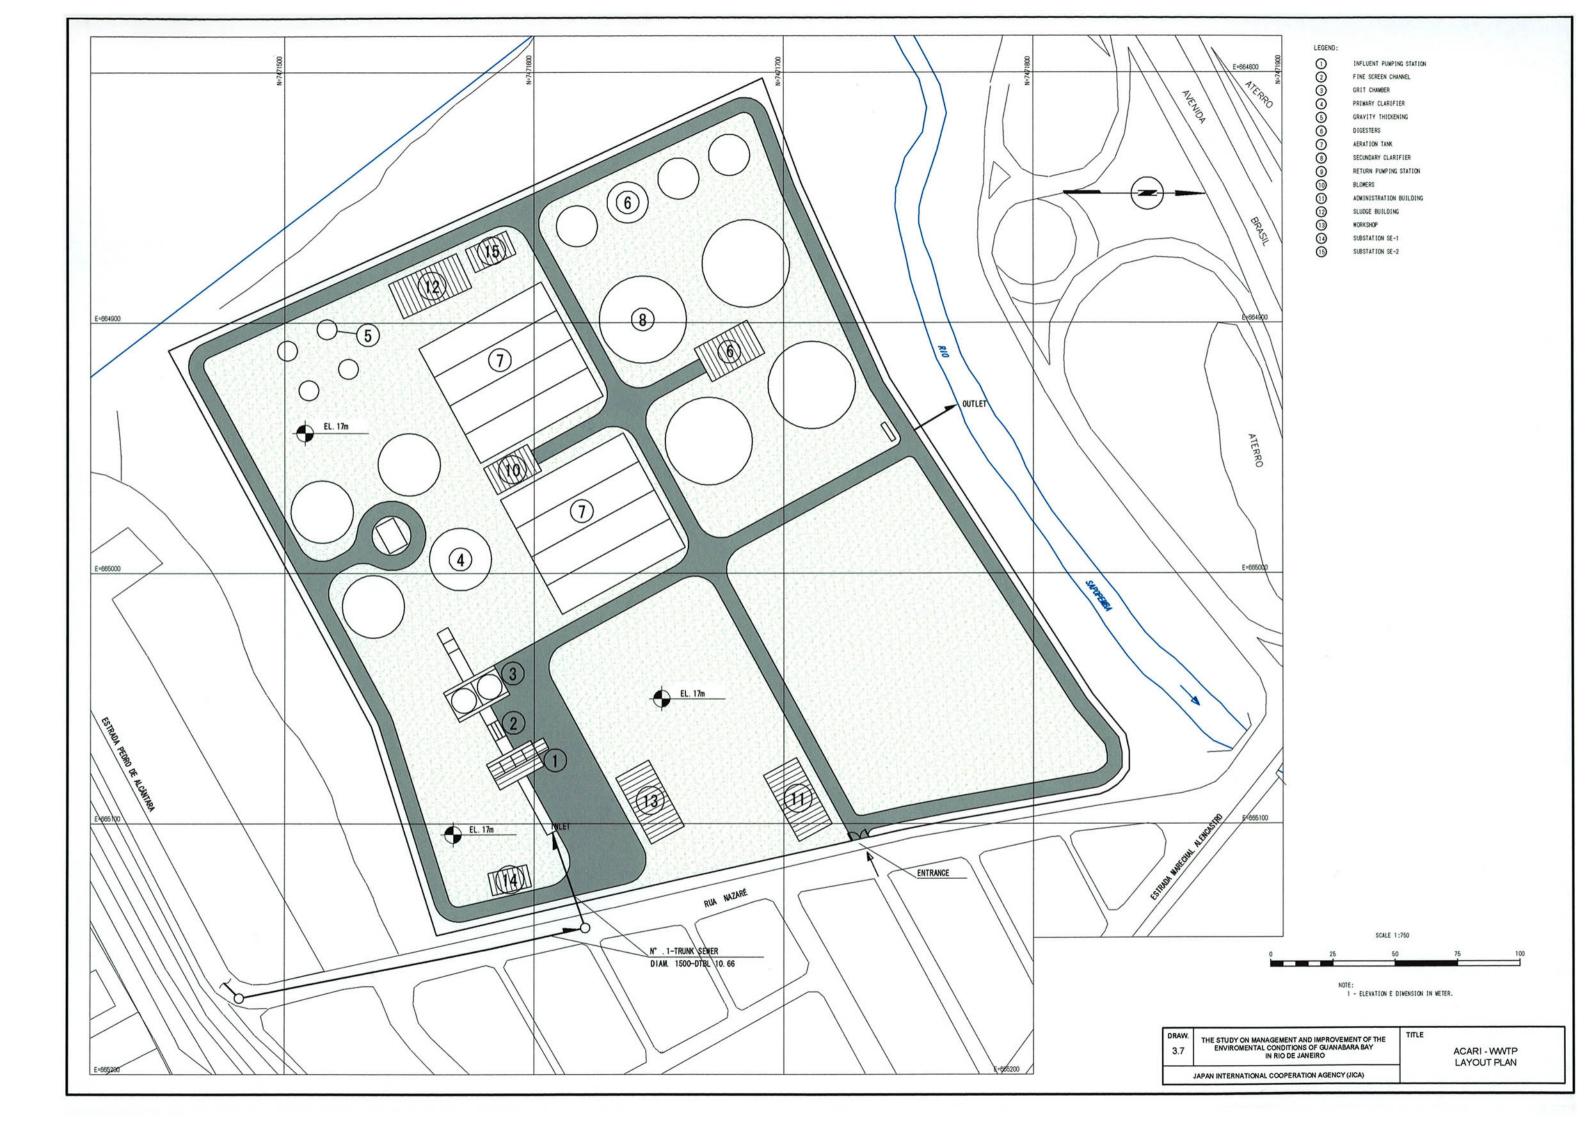

TTOM LEVEL

OTD - DOMINSTREAM TRUNK SEMER DEPTH

- GROUND - PRESSING LINE

- TRUNK SEMER STUDY

- IRONK SEMER EXISTENT
- MARKCLE





| DRAW.<br>3,6                                  | THE STUDY ON MANAGEMENT AND IMPROVEMENT OF THE<br>ENVIROMENTAL CONDITIONS OF GUANABARA BAY<br>IN RIO DE JANEIRO | TITLE  TRUNK SEWER PROFILE (5/5)  ACARI SEWER DISTRICT |
|-----------------------------------------------|-----------------------------------------------------------------------------------------------------------------|--------------------------------------------------------|
| JAPAN INTERNATIONAL COOPERATION AGENCY (JICA) |                                                                                                                 |                                                        |