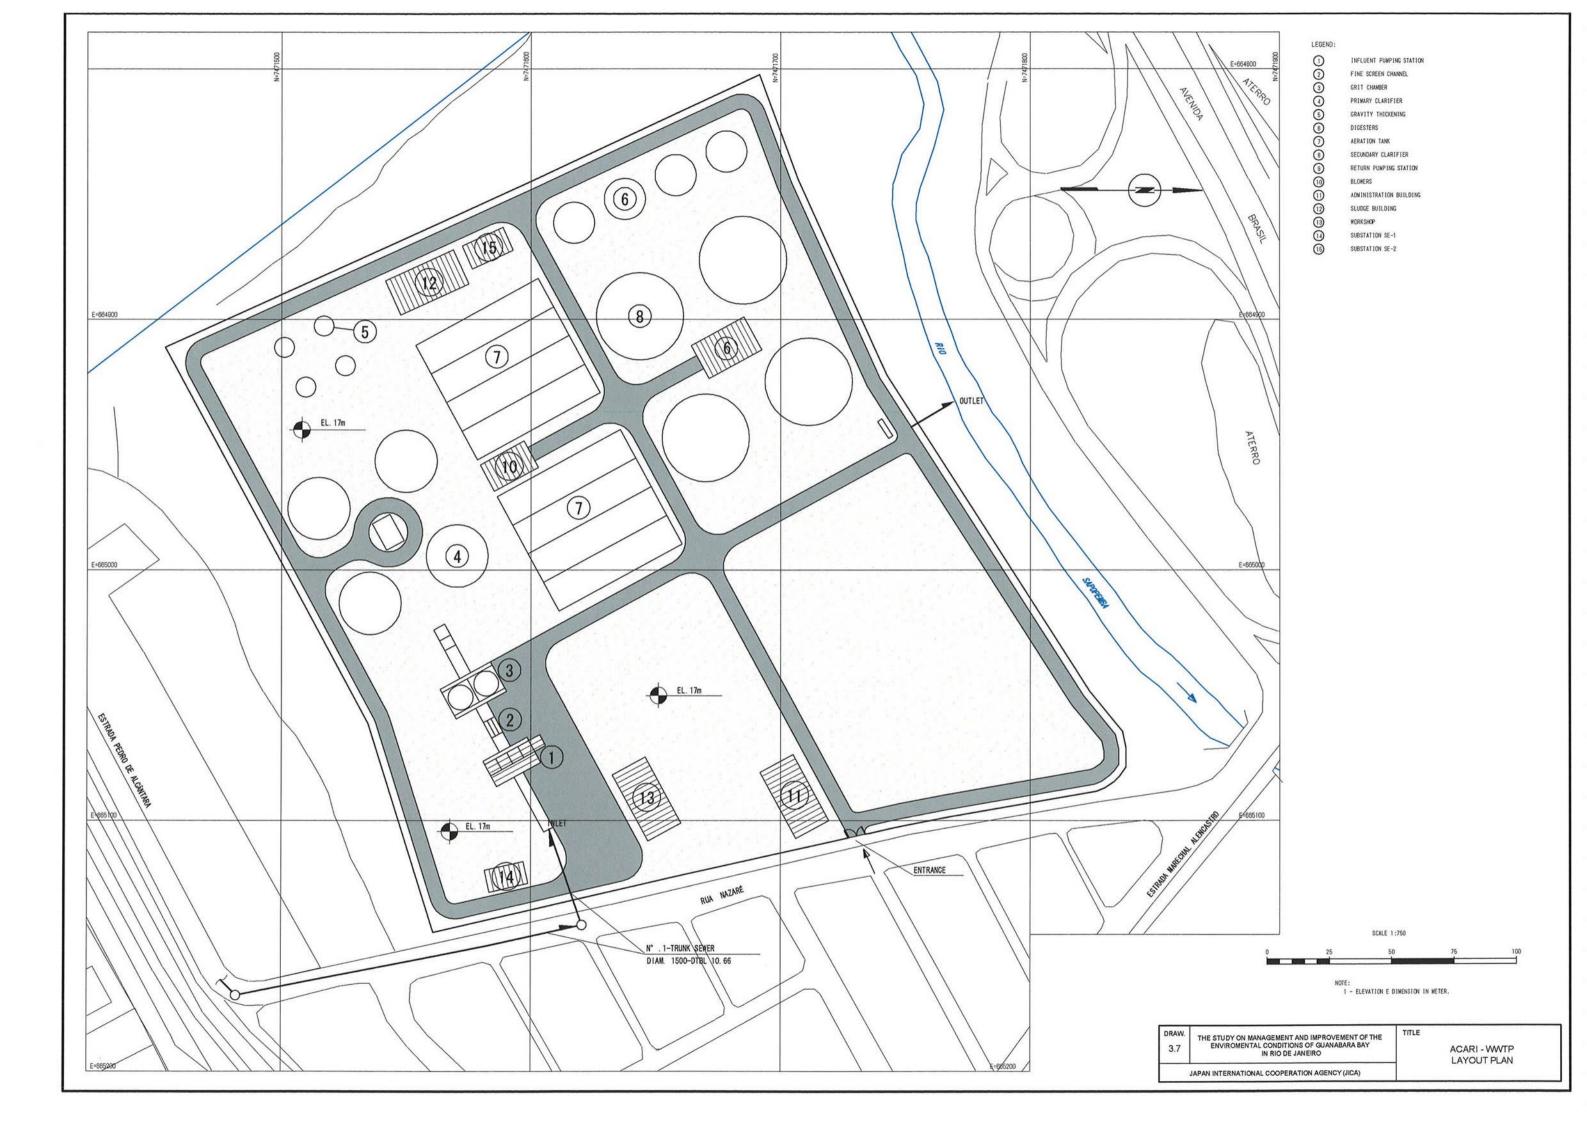

BOTTOM LEVEL

OTD - DOMINSTREAM TRUNK SEMER DEPTH

- GROUND - PRESSING LINE

- TRUNK SEMER STUDY

- IRONK SEMER EXISTENT
- MARKCLE





| DRAW.<br>3,6                                  | THE STUDY ON MANAGEMENT AND IMPROVEMENT OF THE<br>ENVIROMENTAL CONDITIONS OF GUANABARA BAY<br>IN RIO DE JANEIRO | TITLE  TRUNK SEWER PROFILE (5/5)  ACARI SEWER DISTRICT |
|-----------------------------------------------|-----------------------------------------------------------------------------------------------------------------|--------------------------------------------------------|
| JAPAN INTERNATIONAL COOPERATION AGENCY (JICA) |                                                                                                                 |                                                        |