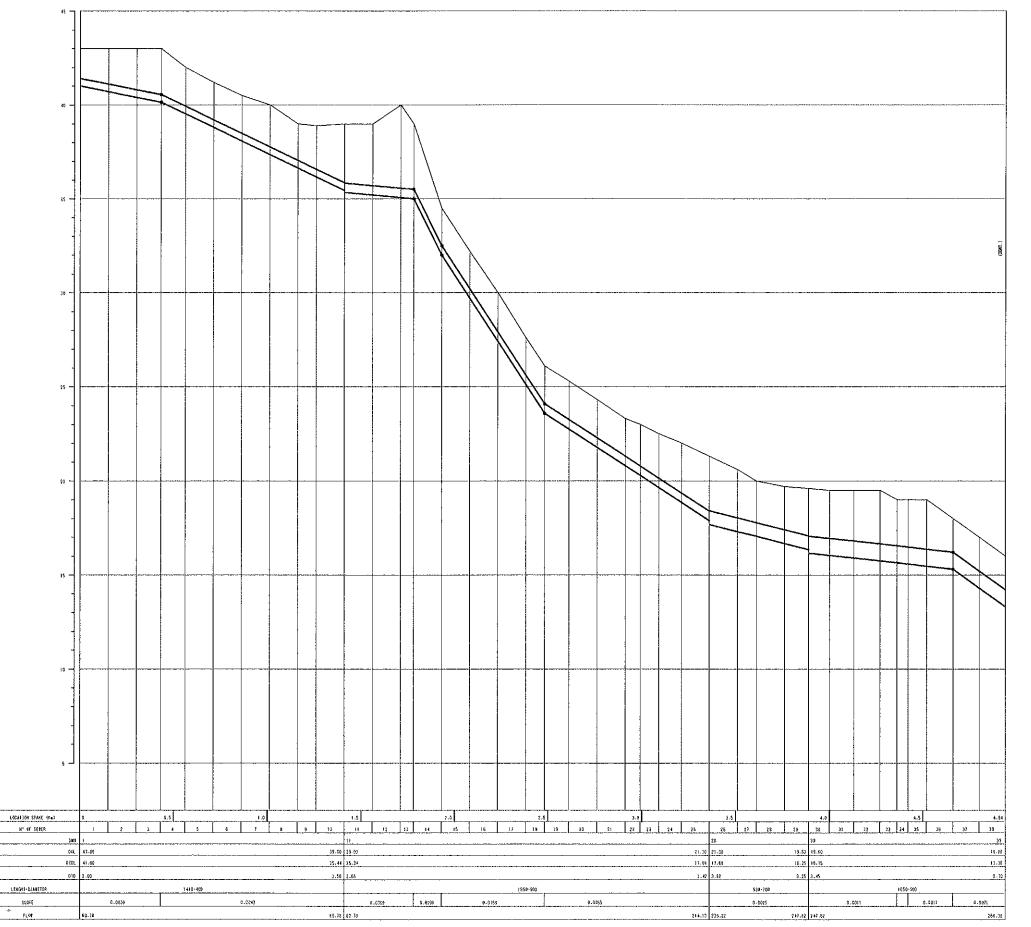

N°4 - TRUNK SEWER

\$107

TL4

I- DIAMETERS IN MILLIMETERS, SLOPES IN METER PER METER, LEMELS AND LEMBNIS IN METERS.

# LEGEND: UMH

U16L

- UPSTREAM MANROLE

UCL - UPSTREAM CROUND LEVEL

- UPSTREAM TRUNK SEWER BOTTOM LEYEL

010 - UPSTREAM TRUNK SEMER DEPTH

N40 - COMMSTREAM MANUELE

DGL - DOMINTREAM GROUND LEVEL

BTEL - DOMNSTREAM TRUNK SENER BOTTEN LEVEL

D10 - DOWNSTREAM FRUNK SEMER GEPTH

- GROWIN

- PRESSING LINE
- TAUNK SEMER SIL

=:= - TRUIK SEHER EXISTENT

- SANNOLE

|   | ORAW.<br>3.5 | THE STUDY ON MANAGEMENT AND IMPROVEMENT OF THE ENVIROMENTAL CONDITIONS OF GUANABARA BAY IN RIO DE JANEIRO | TITLE |
|---|--------------|-----------------------------------------------------------------------------------------------------------|-------|
| ь |              |                                                                                                           | ,     |

VERTICAL=1:100

RUNK SEWER PROFILE (4/5) ACARI SEWER DISTRICT

JAPAN INTERNATIONAL COOPERATION AGENCY (JICA)

N°4 - TRUNK SEWER

N°4~1 - TRUNK SEWER