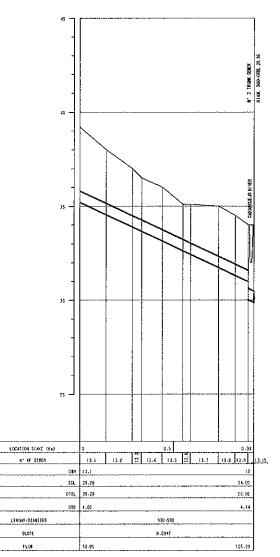

N°2 - TRUNK SEWER

NOTE:

1- DIAMETERS IN MILIMETERS, SLOPES IM METER PER METER. LEMELS AND LENGHTS IN METERS.

LEGENO:

- UPSTREAM MAINHOLE

DI, - UPSTREAM GROUND LEVEL

- UPSTREAM TRUNK SEMER BOTTOM LEVEL

UTD - UPSTREAM TRUKK SENER GEPTH

- DOMESTREAM HANNELE

OCL - DOMNSTREAM GROUND LEVEL

OTBL - DOBNSTREAM FRUNK SEMER BOTTOM LEVEL

DID - DOWNSTREAM TRUNK SEWER GEPTH

- GROUND

- PRESSING LINE
- TRUM SEMER STUDY

- TRUMK SEMER EXISTENT

3.JOHNAN -

| DRAW. | THE STUDY ON MANAGEMENT AND IMPROVEMENT OF THE ENVIROMENTAL CONDITIONS OF GUANABARA BAY IN RIO DE JANEIRO | TITLE TRUNK SEWER PROFILE (2/5) ACARI SEWER DISTRICT |
|-------|-----------------------------------------------------------------------------------------------------------|------------------------------------------------------|
|       | JAPAN INTERNATIONAL COOPERATION AGENCY (JICA)                                                             |                                                      |