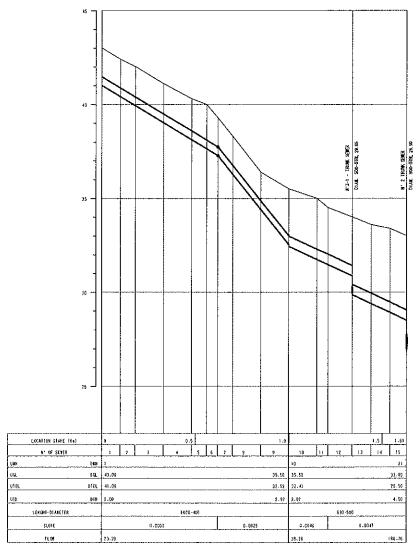

N°4 - TRUNK SEWER

\$107

TL4

I- DIAMETERS IN MILLIMETERS, SLOPES IN METER PER METER, LEMELS AND LEMBNIS IN METERS.

# LEGEND: UMH

U16L

- UPSTREAM MANROLE

UCL - UPSTREAM CROUND LEVEL

- UPSTREAM TRUNK SEWER BOTTOM LEYEL

010 - UPSTREAM TRUNK SEMER DEPTH

N40 - COMMSTREAM MANUELE

DGL - DOMINTREAM GROUND LEVEL

BTEL - DOMNSTREAM TRUNK SENER BOTTEN LEVEL

D10 - DOWNSTREAM FRUNK SEMER GEPTH

- GROWIN

- PRESSING LINE
- TAUNK SEMER SIL

=:= - TRUIK SEHER EXISTENT

- SANNOLE

|   | ORAW.<br>3.5 | THE STUDY ON MANAGEMENT AND IMPROVEMENT OF THE ENVIROMENTAL CONDITIONS OF GUANABARA BAY IN RIO DE JANEIRO | TITLE |
|---|--------------|-----------------------------------------------------------------------------------------------------------|-------|
| ь |              |                                                                                                           | ,     |