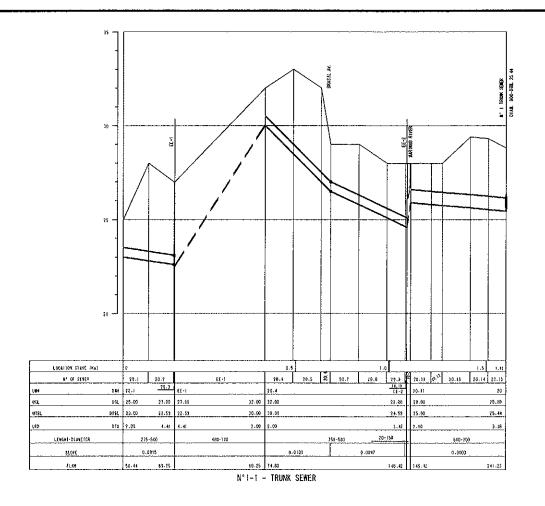

N°2 - TRUNK SEWER

NOTE:

1- DIAMETERS IN MILIMETERS, SLOPES IM METER PER METER. LEMELS AND LENGHTS IN METERS.

LEGENO:

- UPSTREAM MAINHOLE

DI, - UPSTREAM GROUND LEVEL

- UPSTREAM TRUNK SEMER BOTTOM LEVEL

UTD - UPSTREAM TRUKK SENER GEPTH

- DOMESTREAM HANNELE

OCL - DOMNSTREAM GROUND LEVEL

OTBL - DOBNSTREAM FRUNK SEMER BOTTOM LEVEL

DID - DOWNSTREAM TRUNK SEWER GEPTH

- GROUND

- PRESSING LINE
- TRUM SEMER STUDY

- TRUMK SEMER EXISTENT

3.JOHNAN -

| DRAW. | THE STUDY ON MANAGEMENT AND IMPROVEMENT OF THE ENVIROMENTAL CONDITIONS OF GUANABARA BAY IN RIO DE JANEIRO | TITLE TRUNK SEWER PROFILE (2/5) ACARI SEWER DISTRICT |
|-------|-----------------------------------------------------------------------------------------------------------|------------------------------------------------------|
|       | JAPAN INTERNATIONAL COOPERATION AGENCY (JICA)                                                             |                                                      |