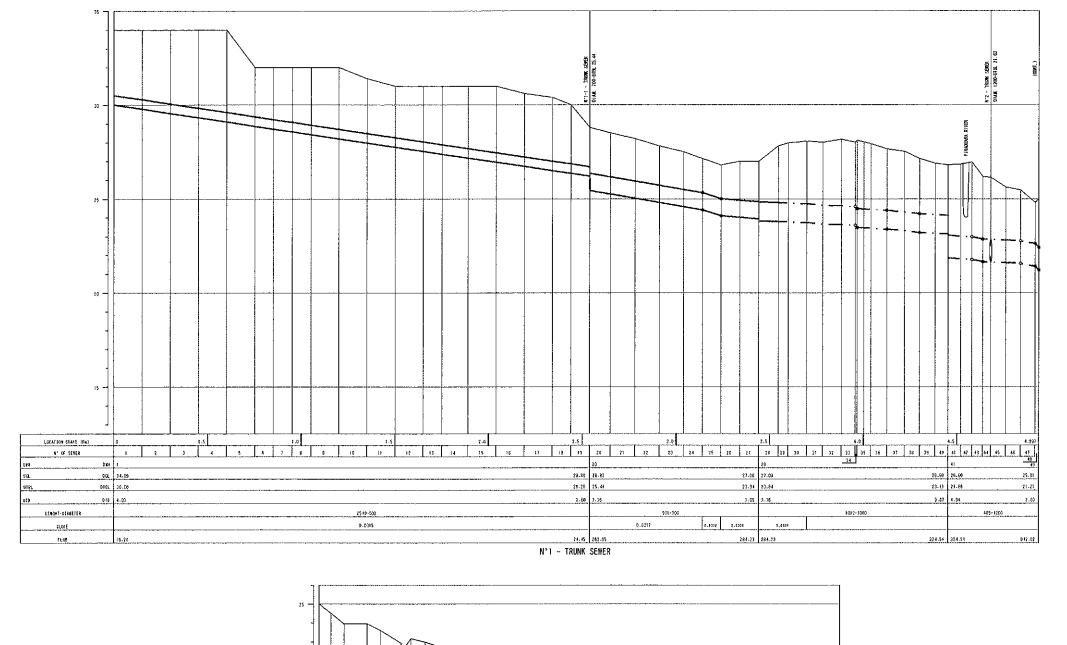

PAVUNA - WWTP PRIMARY CLARIFIER

JAPAN INTERNATIONAL COOPERATION AGENCY (JICA)

PRIMARY CLARIFII

1- DIAMETERS IN MILIMETERS, SLOPES IM METER PER METER, LEVELS AND LENGHTS IN METERS.

LEGEND: - UPSTREAM MANAGLE - UPSTREAM GROUND LEVEL - UPSTREAM TRUNK SEMER BOTTOM LEVEL - UPSTREAM TRUNK SEMER DEPTH DGL DIBL - DOMNSTREAM TRUMS SEMER BOTTOM LEVEL DID - GROUND === - PRESSING LINE - TRUM SEMER STUDY

==:== - TRUNK SEMER EXISTENT

- MANIFOLE

| DRAW.<br>3.2 | THE STUDY ON MANAGEMENT AND IMPROVEMENT OF THE ENVIROMENTAL CONDITIONS OF GUANABARA BAY IN RIO DE JANEIRO | TRUNK SEWER PROFILE (1/5) ACARI SEWER DISTRICT |
|--------------|-----------------------------------------------------------------------------------------------------------|------------------------------------------------|
|              | JAPAN INTERNATIONAL COOPERATION AGENCY (JICA)                                                             |                                                |