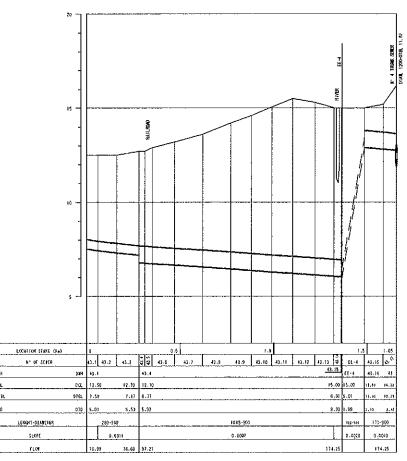

N°4 - TRUNK SEWER

\$107

TL4

I- DIAMETERS IN MILLIMETERS, SLOPES IN METER PER METER, LEMELS AND LEMBNIS IN METERS.

# LEGEND: UMH

U16L

- UPSTREAM MANROLE

UCL - UPSTREAM CROUND LEVEL

- UPSTREAM TRUNK SEWER BOTTOM LEYEL

010 - UPSTREAM TRUNK SEMER DEPTH

N40 - COMMSTREAM MANUELE

DGL - DOMINTREAM GROUND LEVEL

BTEL - DOMNSTREAM TRUNK SENER BOTTEN LEVEL

D10 - DOWNSTREAM FRUNK SEMER GEPTH

- GROWIN

- PRESSING LINE
- TAUNK SEMER SIL

=:= - TRUIK SEHER EXISTENT

- SANNOLE

|   | ORAW.<br>3.5 | THE STUDY ON MANAGEMENT AND IMPROVEMENT OF THE ENVIROMENTAL CONDITIONS OF GUANABARA BAY IN RIO DE JANEIRO | TITLE |
|---|--------------|-----------------------------------------------------------------------------------------------------------|-------|
| ь |              |                                                                                                           | ,     |

VERTICAL=1:100

RUNK SEWER PROFILE (4/5) ACARI SEWER DISTRICT

JAPAN INTERNATIONAL COOPERATION AGENCY (JICA)

N°4 - TRUNK SEWER

N°4~1 - TRUNK SEWER