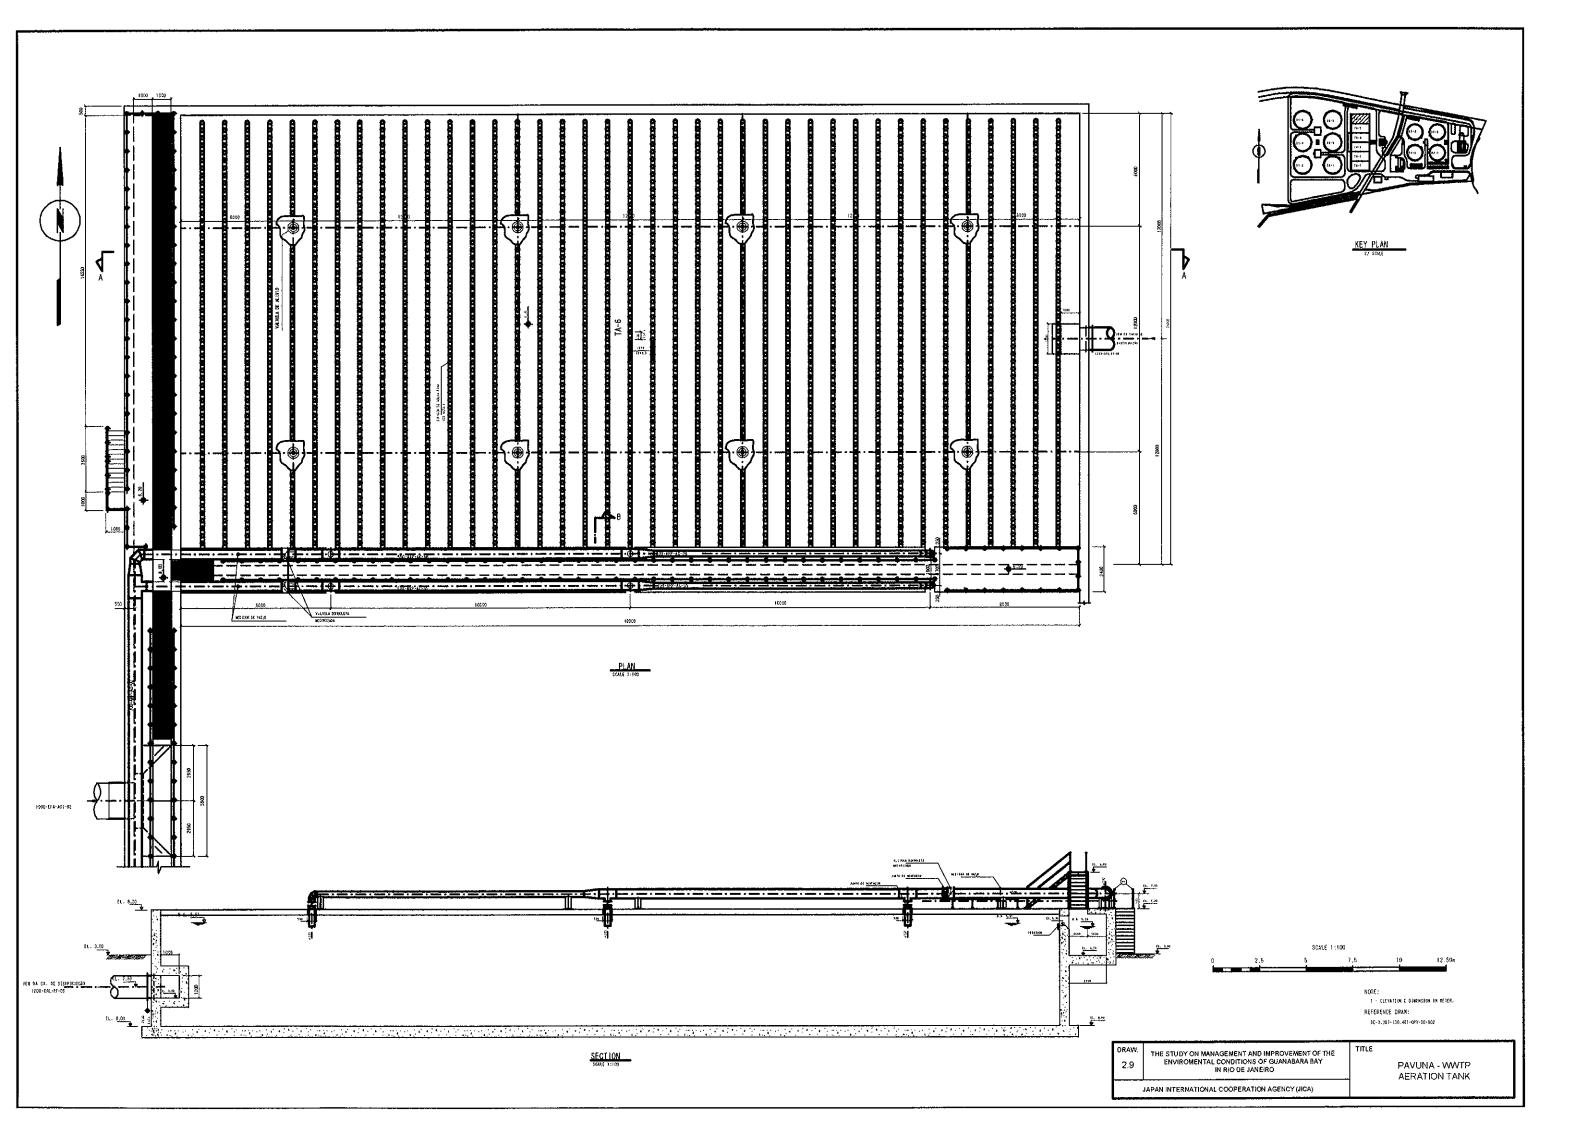

REFERENCE DRAM: 0(-0.586-130.6)1-08Y-28-001 0(-0.386-130.6)1-(8Y-20-00)

|  | 2.8 | THE STUDY ON MANAGEMENT AND IMPROVEMENT OF THE<br>ENVIROMENTAL CONDITIONS OF GUANABARA BAY<br>IN RIO DE JANEIRO |
|--|-----|-----------------------------------------------------------------------------------------------------------------|
|--|-----|-----------------------------------------------------------------------------------------------------------------|

PAVUNA - WWTP PRIMARY CLARIFIER

JAPAN INTERNATIONAL COOPERATION AGENCY (JICA)

PRIMARY CLARIFII











1- DIAMETERS IN MILIMETERS, SLOPES IM METER PER METER, LEVELS AND LENGHTS IN METERS.

LEGEND: - UPSTREAM MANAGLE - UPSTREAM GROUND LEVEL - UPSTREAM TRUNK SEMER BOTTOM LEVEL - UPSTREAM TRUNK SEMER DEPTH DGL DIBL - DOMNSTREAM TRUMS SEMER BOTTOM LEVEL DID - GROUND === - PRESSING LINE - TRUM SEMER STUDY

==:== - TRUNK SEMER EXISTENT

- MANIFOLE



| DRAW.<br>3.2 | THE STUDY ON MANAGEMENT AND IMPROVEMENT OF THE ENVIROMENTAL CONDITIONS OF GUANABARA BAY IN RIO DE JANEIRO | TRUNK SEWER PROFILE (1/5) ACARI SEWER DISTRICT |
|--------------|-----------------------------------------------------------------------------------------------------------|------------------------------------------------|
|              | JAPAN INTERNATIONAL COOPERATION AGENCY (JICA)