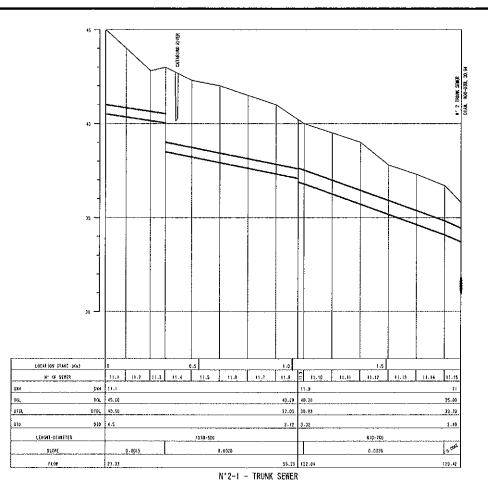

N°2 - TRUNK SEWER

NOTE:

1- DIAMETERS IN MILIMETERS, SLOPES IM METER PER METER. LEMELS AND LENGHTS IN METERS.

LEGENO:

- UPSTREAM MAINHOLE

DI, - UPSTREAM GROUND LEVEL

- UPSTREAM TRUNK SEMER BOTTOM LEVEL

UTD - UPSTREAM TRUKK SENER GEPTH

- DOMESTREAM HANNELE

OCL - DOMNSTREAM GROUND LEVEL

OTBL - DOBNSTREAM FRUNK SEMER BOTTOM LEVEL

DID - DOWNSTREAM TRUNK SEWER GEPTH

- GROUND

- PRESSING LINE
- TRUM SEMER STUDY

- TRUMK SEMER EXISTENT

3.JOHNAN -

| DRAW. | THE STUDY ON MANAGEMENT AND IMPROVEMENT OF THE ENVIROMENTAL CONDITIONS OF GUANABARA BAY IN RIO DE JANEIRO | TITLE TRUNK SEWER PROFILE (2/5) ACARI SEWER DISTRICT |
|-------|-----------------------------------------------------------------------------------------------------------|------------------------------------------------------|
|       | JAPAN INTERNATIONAL COOPERATION AGENCY (JICA)                                                             |                                                      |