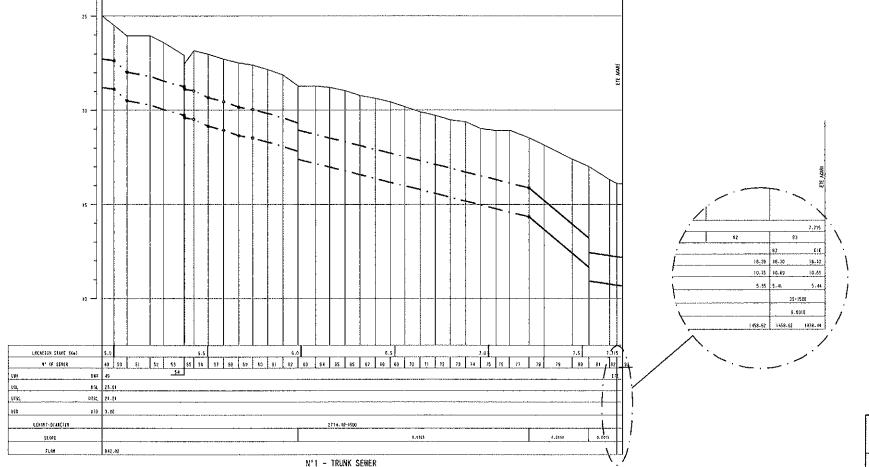

PAVUNA - WWTP PRIMARY CLARIFIER

JAPAN INTERNATIONAL COOPERATION AGENCY (JICA)

PRIMARY CLARIFII

1- DIAMETERS IN MILIMETERS, SLOPES IM METER PER METER, LEVELS AND LENGHTS IN METERS.

LEGEND: - UPSTREAM MANAGLE - UPSTREAM GROUND LEVEL - UPSTREAM TRUNK SEMER BOTTOM LEVEL - UPSTREAM TRUNK SEMER DEPTH DGL DIBL - DOMNSTREAM TRUMS SEMER BOTTOM LEVEL DID - GROUND === - PRESSING LINE - TRUM SEMER STUDY

==:== - TRUNK SEMER EXISTENT

- MANIFOLE

| DRAW.<br>3.2 | THE STUDY ON MANAGEMENT AND IMPROVEMENT OF THE ENVIROMENTAL CONDITIONS OF GUANABARA BAY IN RIO DE JANEIRO | TRUNK SEWER PROFILE (1/5) ACARI SEWER DISTRICT |
|--------------|-----------------------------------------------------------------------------------------------------------|------------------------------------------------|
|              | JAPAN INTERNATIONAL COOPERATION AGENCY (JICA)                                                             |                                                |