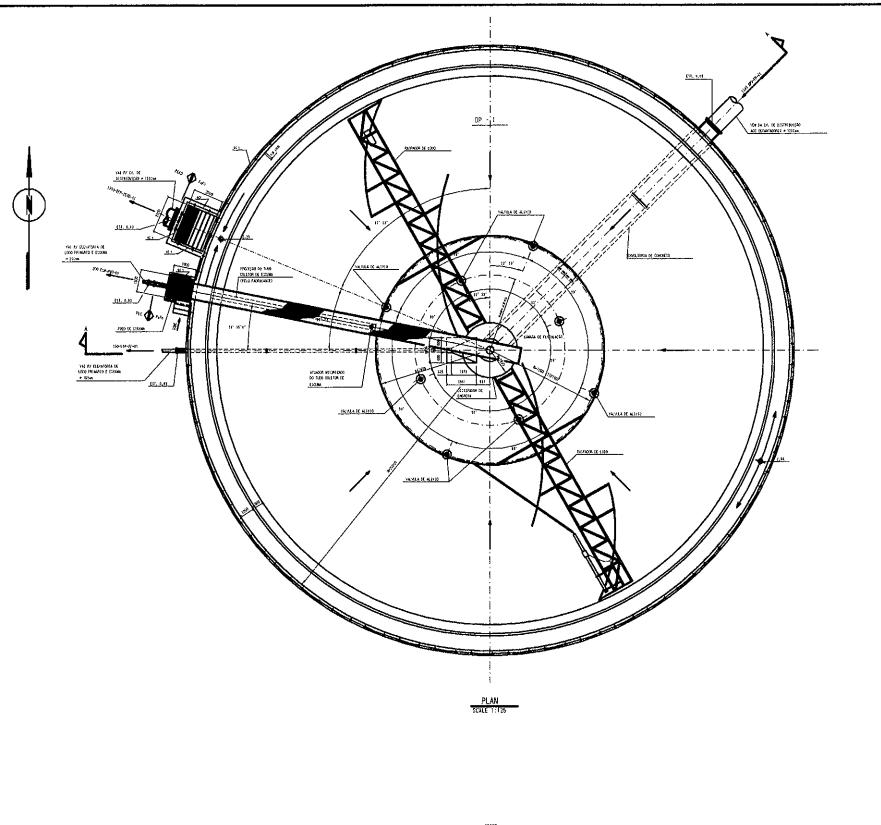

REFERENCE DRAM: 0(-0.586-130.6)1-08Y-28-001 0(-0.386-130.6)1-(8Y-20-00)

|  | 2.8 | THE STUDY ON MANAGEMENT AND IMPROVEMENT OF THE<br>ENVIROMENTAL CONDITIONS OF GUANABARA BAY<br>IN RIO DE JANEIRO |
|--|-----|-----------------------------------------------------------------------------------------------------------------|
|--|-----|-----------------------------------------------------------------------------------------------------------------|

PAVUNA - WWTP PRIMARY CLARIFIER

JAPAN INTERNATIONAL COOPERATION AGENCY (JICA)

PRIMARY CLARIFII











1- DIAMETERS IN MILIMETERS, SLOPES IM METER PER METER, LEVELS AND LENGHTS IN METERS.

LEGEND: - UPSTREAM MANAGLE - UPSTREAM GROUND LEVEL - UPSTREAM TRUNK SEMER BOTTOM LEVEL - UPSTREAM TRUNK SEMER DEPTH DGL DIBL - DOMNSTREAM TRUMS SEMER