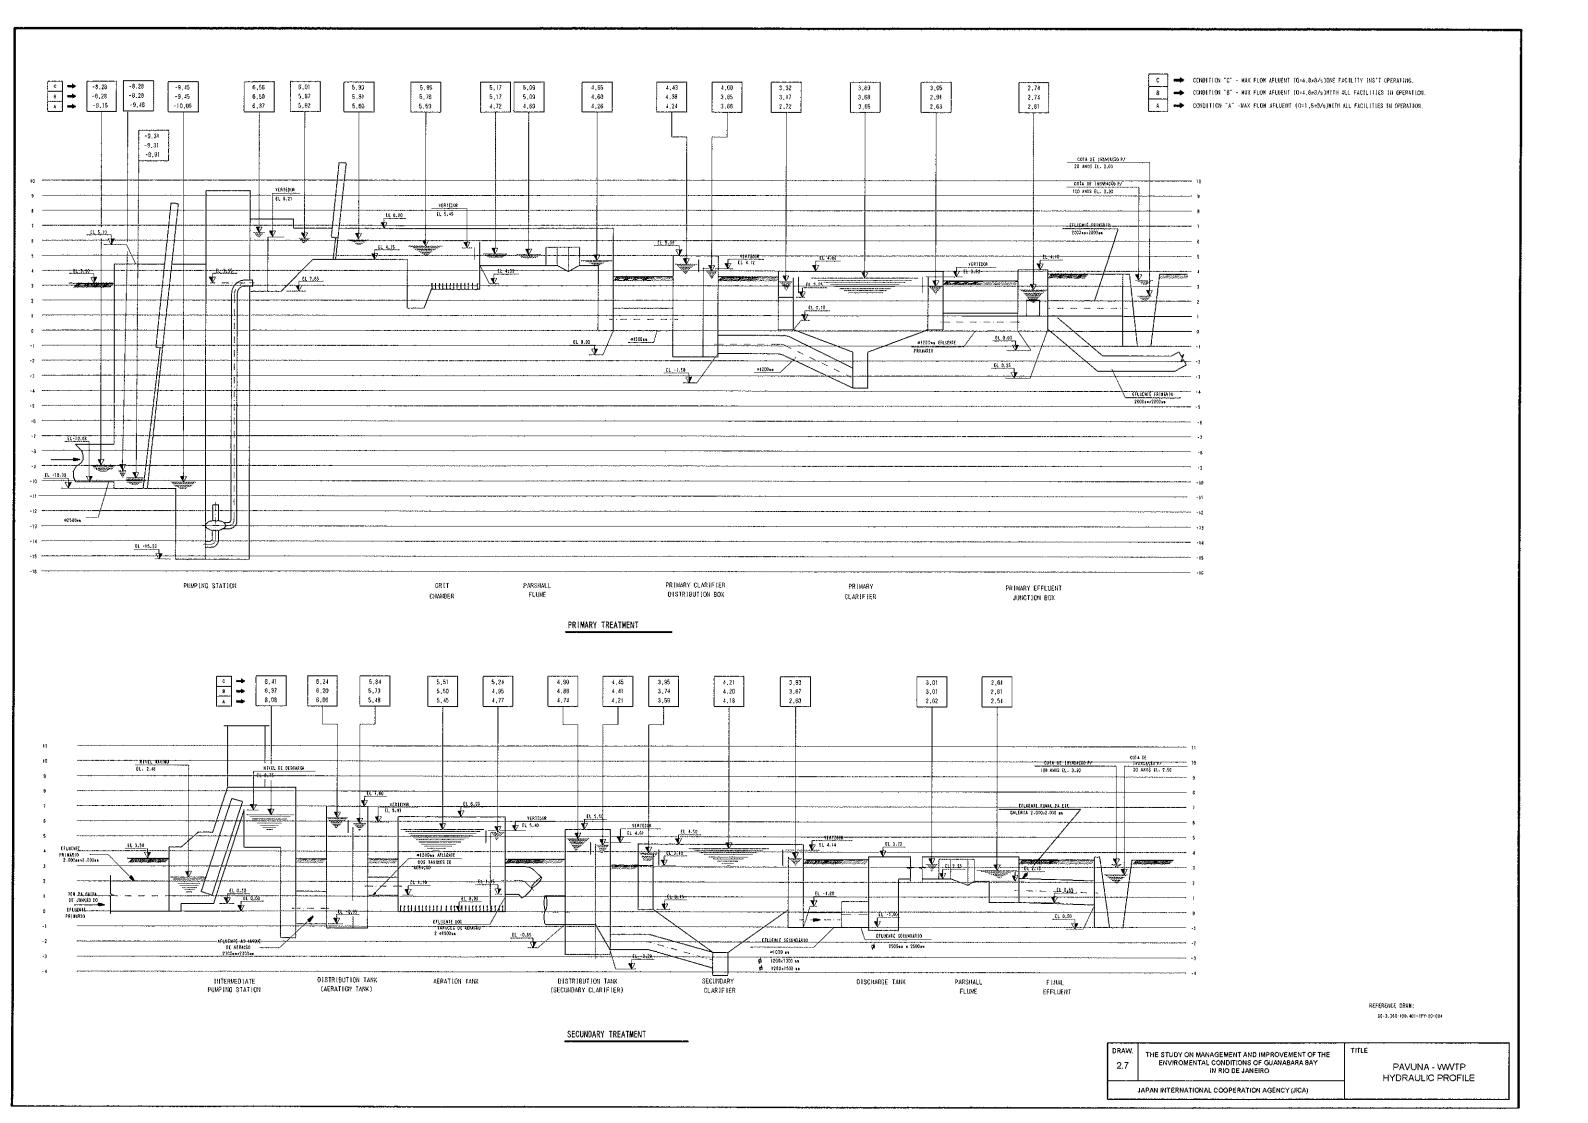

REFERENCE DRAM: 0(-0.586-130.6)1-08Y-28-001 0(-0.386-130.6)1-(8Y-20-00)

|  | 2.8 | THE STUDY ON MANAGEMENT AND IMPROVEMENT OF THE<br>ENVIROMENTAL CONDITIONS OF GUANABARA BAY<br>IN RIO DE JANEIRO |
|--|-----|-----------------------------------------------------------------------------------------------------------------|
|--|-----|-----------------------------------------------------------------------------------------------------------------|

PAVUNA - WWTP PRIMARY CLARIFIER

JAPAN INTERNATIONAL COOPERATION AGENCY (JICA)

PRIMARY CLARIFII

1- DIAMETERS IN MILIMETERS, SLOPES IM METER PER METER, LEVELS AND LENGHTS IN METERS.

LEGEND: - UPSTREAM MANAGLE - UPSTREAM GROUND LEVEL - UPSTREAM TRUNK SEMER BOTTOM LEVEL - UPSTREAM TRUNK SEMER DEPTH DGL DIBL - DOMNSTREAM TRUMS SEMER BOTTOM LEVEL DID - GROUND === - PRESSING LINE - TRUM SEMER STUDY

==:== - TRUNK SEMER EXISTENT

- MANIFOLE

| DRAW.<br>3.2 | THE STUDY ON MANAGEMENT AND IMPROVEMENT OF THE ENVIROMENTAL CONDITIONS OF GUANABARA BAY IN RIO DE JANEIRO | TRUNK SEWER PROFILE (1/5) ACARI SEWER DISTRICT |
|--------------|-----------------------------------------------------------------------------------------------------------|------------------------------------------------|
|              | JAPAN INTERNATIONAL COOPERATION AGENCY (JICA)                                                             |                                                |