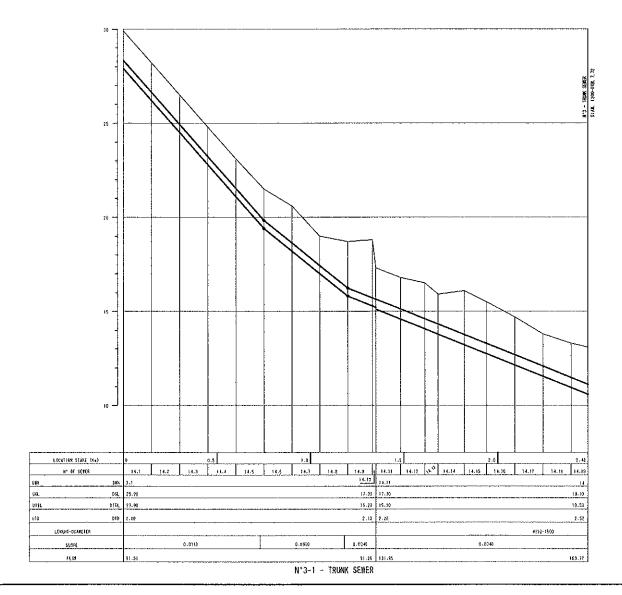

N°3 - TRUNK SEWER

## NOTE:

1- DIAMETERS IN MILIMETERS, SLOPES IM WETER PER METER, LEVELS AND LENGHTS IN METERS.

LEGEND :

- UPSTREAT BANKCLE

UGE - SPSTALAN GROUND LI

- UPSTREAM TRANK SEMER BOTTOM U

DCF - DOARSTREM CROOMS FENE

DTGL + DOWNSTREAM TRANK SEMER BOTTEN SERVEL

DTO - DOINSTREAM TRUCK

- GROUND - GROUND LIME

· IAUXX SEVER STODA

· TRUMK SEVER EXISTENT

- MAUREL(

| DRAW.<br>2.5 | THE STUDY ON MANAGEMENT AND IMPROVEMENT OF THE ENVIROMENTAL CONDITIONS OF GUANABARA BAY IN RIO DE JANEIRO | TRUNK SEWER PROFILE (4/4) PAVUNA SEWER DISTRICT |
|--------------|-----------------------------------------------------------------------------------------------------------|-------------------------------------------------|
|              | JAPAN INTERNATIONAL COOPERATION AGENCY (JICA)                                                             | FAVOINA SEVICIN BISTAIC!                        |