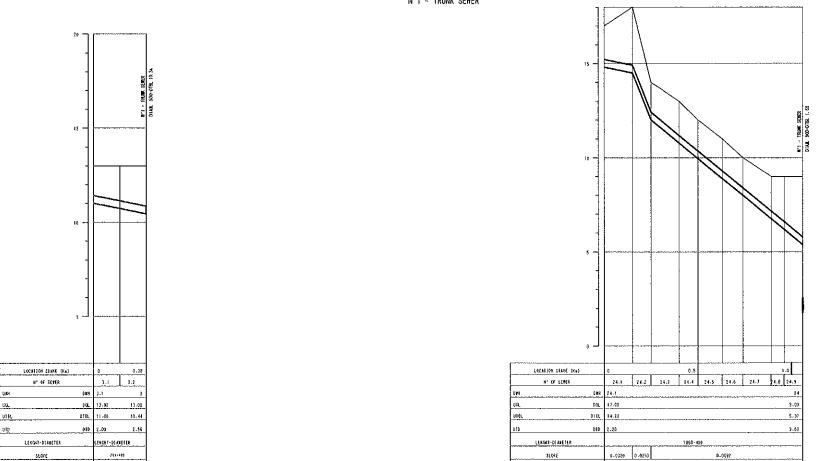

N°1-1 - TRUNK SEWER

N°1-2 - TRUNK SEWER

NO

1- DIAMETERS IN MILIMETERS, SLOPES IN METER PER METER, LEVELS AND LEMONTS IN METERS.

LEGEND:

- SPSINEAN MANACE

· Fazinena Cumta fila

. HER ING IN TROVE SEALS DENIE

DRII - DOINSTREAD BASCO

GGL - ROBSTREAM GROUSD LEVEL

OTBL - ROBSTREAM TRUNK SEIGR ROTTON LEVEL

OTO BOINSPREAM TRUNK S

- PRESSING LIME

- TRUMK SEMER EXISTENT

- MANIK

| DRAW.<br>2.2 | THE STUDY ON MANAGEMENT AND IMPROVEMENT OF THE<br>ENVIROMENTAL CONDITIONS OF GUANABARA BAY<br>IN RIO DE JANEIRO | TRUNK SEWER PROFILE (1/4) PAVUNA SEWER DISTRICT |
|--------------|-----------------------------------------------------------------------------------------------------------------|-------------------------------------------------|
| ĺ            | JAPAN INTERNATIONAL COOPERATION AGENCY (JICA)                                                                   |                                                 |