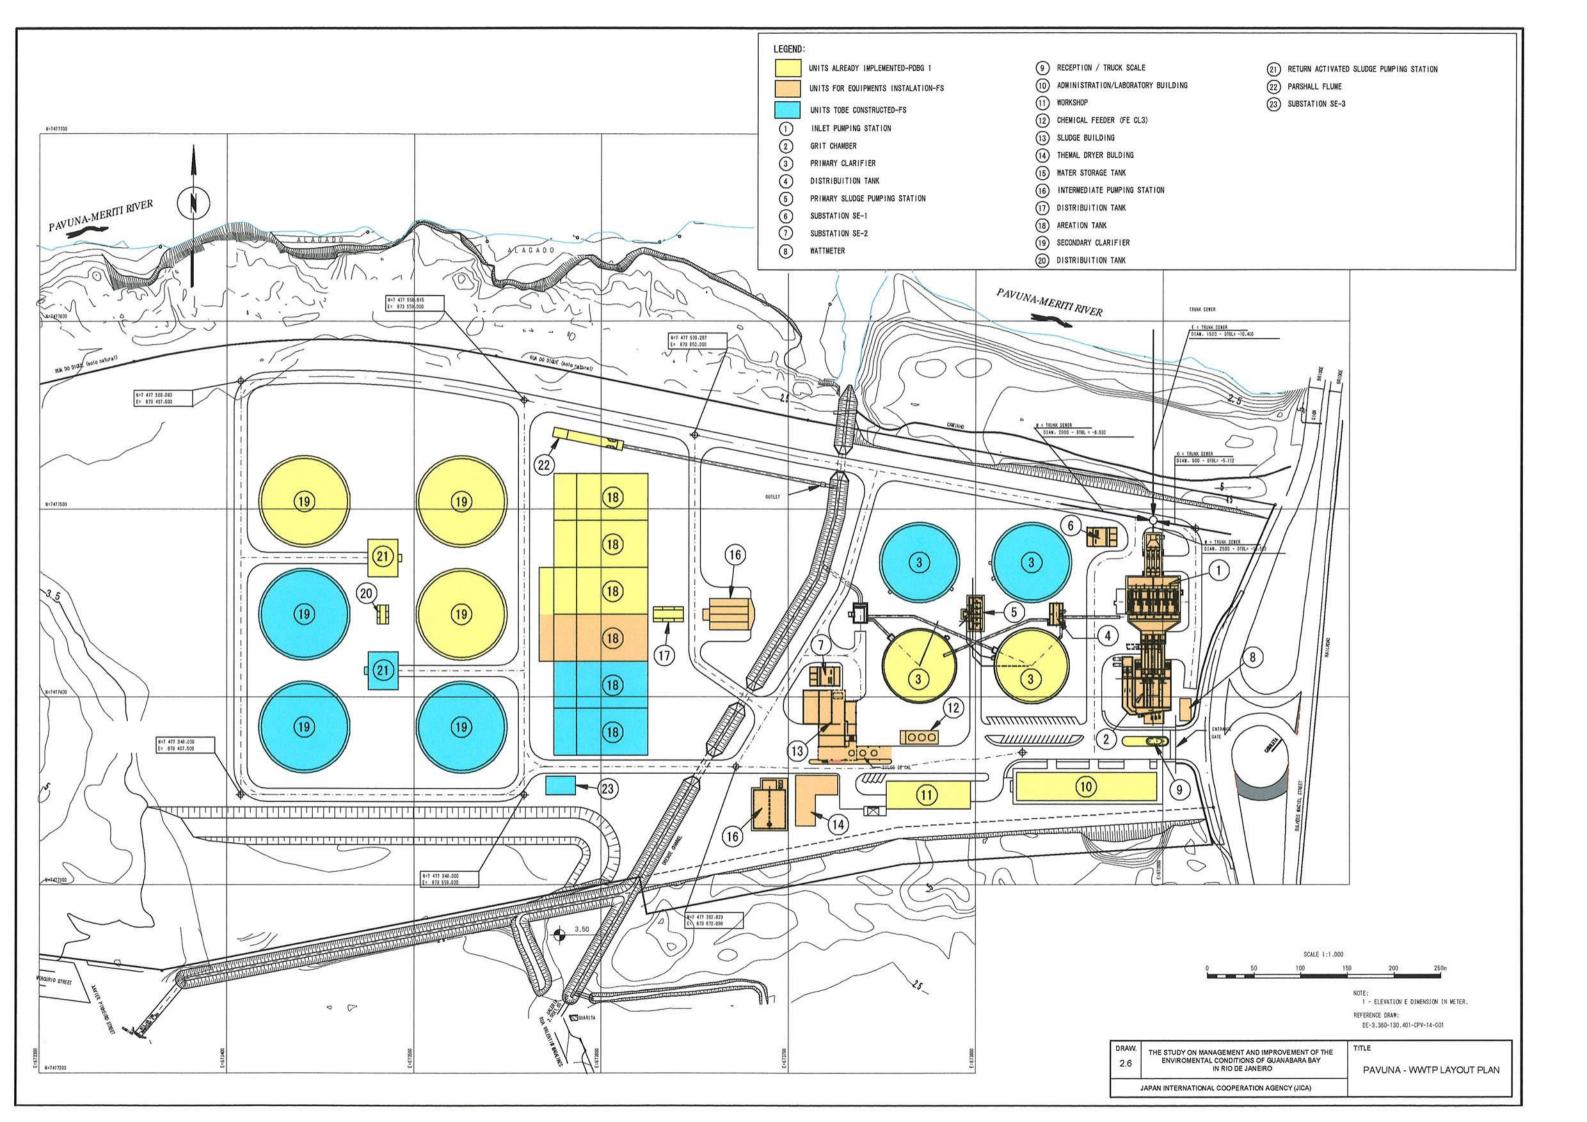

RS.

LEGEND :

- UPSTREAT BANKCLE

UGE - SPSTALAN GROUND LI

- UPSTREAM TRANK SEMER BOTTOM U

DCF - DOARSTREM CROOMS FENE

DTGL + DOWNSTREAM TRANK SEMER BOTTEN SERVEL

DTO - DOINSTREAM TRUCK

- GROUND - GROUND LIME

· IAUXX SEVER STODA

· TRUMK SEVER EXISTENT

- MAUREL(



| DRAW.<br>2.5 | THE STUDY ON MANAGEMENT AND IMPROVEMENT OF THE ENVIROMENTAL CONDITIONS OF GUANABARA BAY IN RIO DE JANEIRO | TRUNK SEWER PROFILE (4/4) PAVUNA SEWER DISTRICT |
|--------------|-----------------------------------------------------------------------------------------------------------|-------------------------------------------------|
|              | JAPAN INTERNATIONAL COOPERATION AGENCY (JICA)                                                             | FAVOINA SEVICIN BISTAIC!                        |