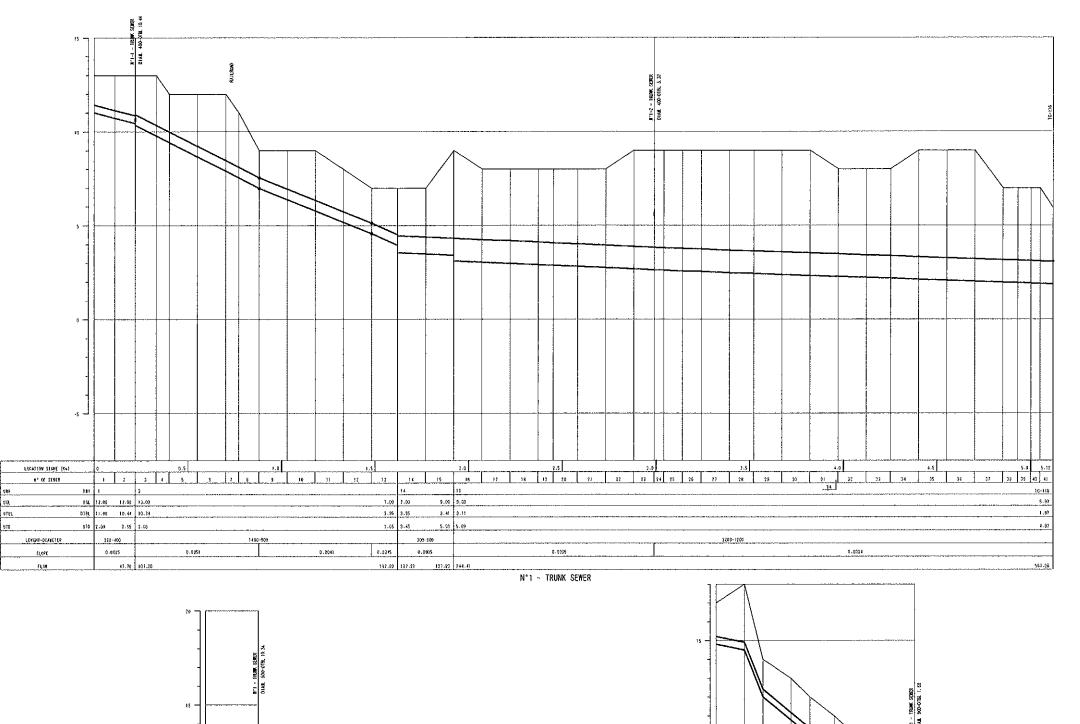

N°1-1 - TRUNK SEWER

N°1-2 - TRUNK SEWER

NO

1- DIAMETERS IN MILIMETERS, SLOPES IN METER PER METER, LEVELS AND LEMONTS IN METERS.

LEGEND:

- SPSINEAN MANACE

· Fazinena Cumta fila

. HER ING IN TROVE SEALS DENIE

DRII - DOINSTREAD BASCO

GGL - ROBSTREAM GROUSD LEVEL

OTBL - ROBSTREAM TRUNK SEIGR ROTTON LEVEL

OTO BOINSPREAM TRUNK S

- PRESSING LIME

- TRUMK SEMER EXISTENT

- MANIK

| DRAW.<br>2.2 | THE STUDY ON MANAGEMENT AND IMPROVEMENT OF THE<br>ENVIROMENTAL CONDITIONS OF GUANABARA BAY<br>IN RIO DE JANEIRO | TRUNK SEWER PROFILE (1/4) PAVUNA SEWER DISTRICT |
|--------------|-----------------------------------------------------------------------------------------------------------------|-------------------------------------------------|
| ĺ            | JAPAN INTERNATIONAL COOPERATION AGENCY (JICA)                                                                   |                                                 |