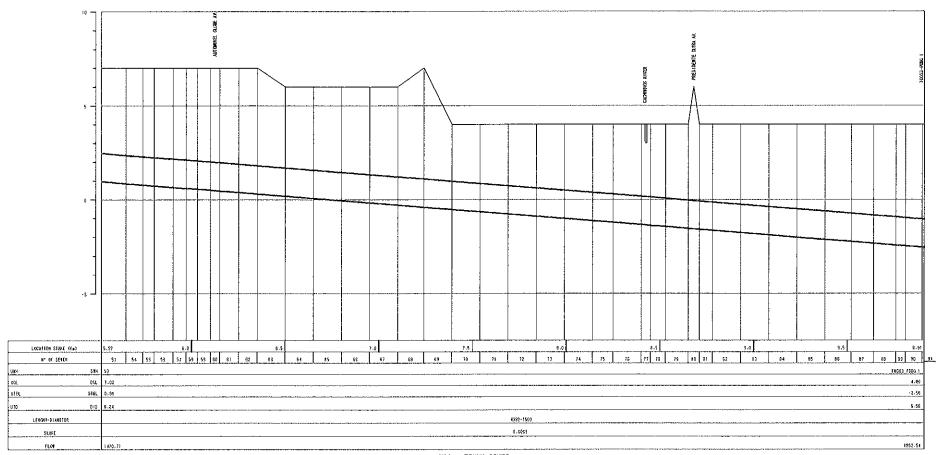

N°3 - TRUNK SEWER

## NOTE:

1- DIAMETERS IN WILLIMETERS, SLOPES IN METER PER METER, LEVELS AND LENGHTS IN METERS.

## LEGEND: UPPH - UPSTREAM MANGACE UGGL - UPSTREAM CROUND LEVEL UTBR. - UPSTREAM TRONG SENER ROTTOR LEVEL UTBR. - UPSTREAM TRONG SENER ROTTOR LEVEL UTBR. - UPSTREAM TRONG SENER ROTTOR LEVEL DOM - UPSTREAM TRONG SENER ROTTOR LEVEL DIBL - DOWNSTREAM TRONG SENER POTTOR LEVEL DID - UPSTREAM TRONG SENER FORTOR LEVEL - PRESSING LING - PRESSING

| DRAW.<br>2.4                                  | THE STUDY ON MANAGEMENT AND IMPROVEMENT OF THE<br>ENVIROMENTAL CONDITIONS OF GUANABARA BAY<br>IN RIO DE JANEIRO |                          |
|-----------------------------------------------|-----------------------------------------------------------------------------------------------------------------|--------------------------|
| JAPAN INTERNATIONAL COOPERATION AGENCY (JICA) |                                                                                                                 | TAVONA OLIVEIN DIOTINIOT |