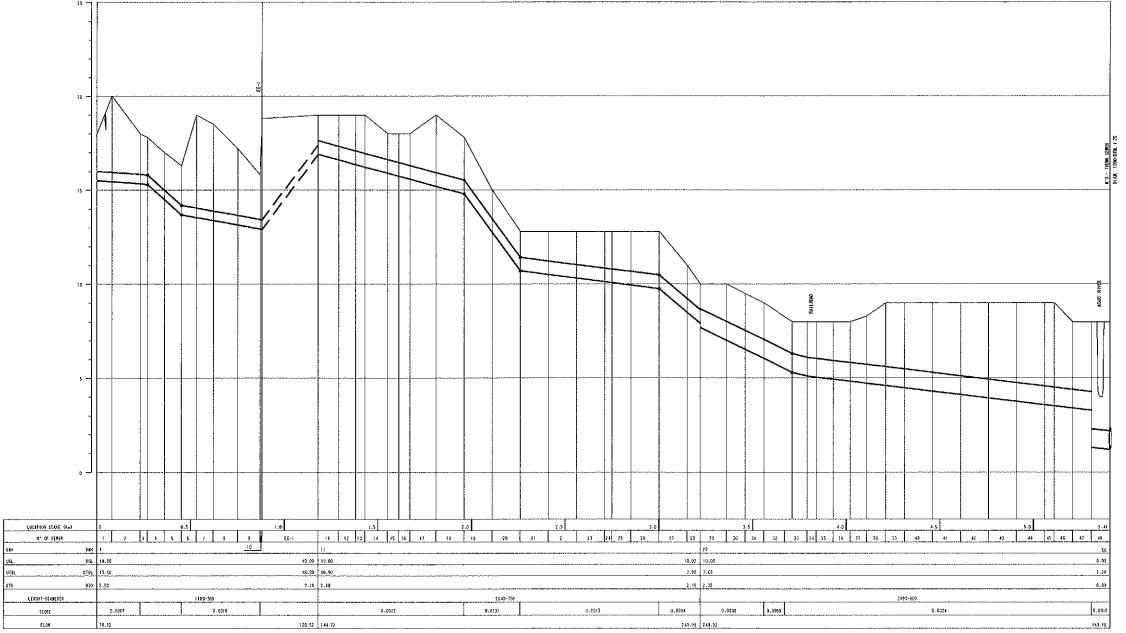

N°1-1 - TRUNK SEWER

N°1-2 - TRUNK SEWER

NO

1- DIAMETERS IN MILIMETERS, SLOPES IN METER PER METER, LEVELS AND LEMONTS IN METERS.

LEGEND:

- SPSINEAN MANACE

· Fazinena Cumta fila

. HER ING IN TROVE SEALS DENIE

DRII - DOINSTREAD BASCO

GGL - ROBSTREAM GROUSD LEVEL

OTBL - ROBSTREAM TRUNK SEIGR ROTTON LEVEL

OTO BOINSPREAM TRUNK S

- PRESSING LIME

- TRUMK SEMER EXISTENT

- MANIK

| DRAW.<br>2.2 | THE STUDY ON MANAGEMENT AND IMPROVEMENT OF THE<br>ENVIROMENTAL CONDITIONS OF GUANABARA BAY<br>IN RIO DE JANEIRO | TRUNK SEWER PROFILE (1/4) PAVUNA SEWER DISTRICT |
|--------------|-----------------------------------------------------------------------------------------------------------------|-------------------------------------------------|
| ĺ            | JAPAN INTERNATIONAL COOPERATION AGENCY (JICA)                                                                   |                                                 |

N°2 - TRUNK SEWER