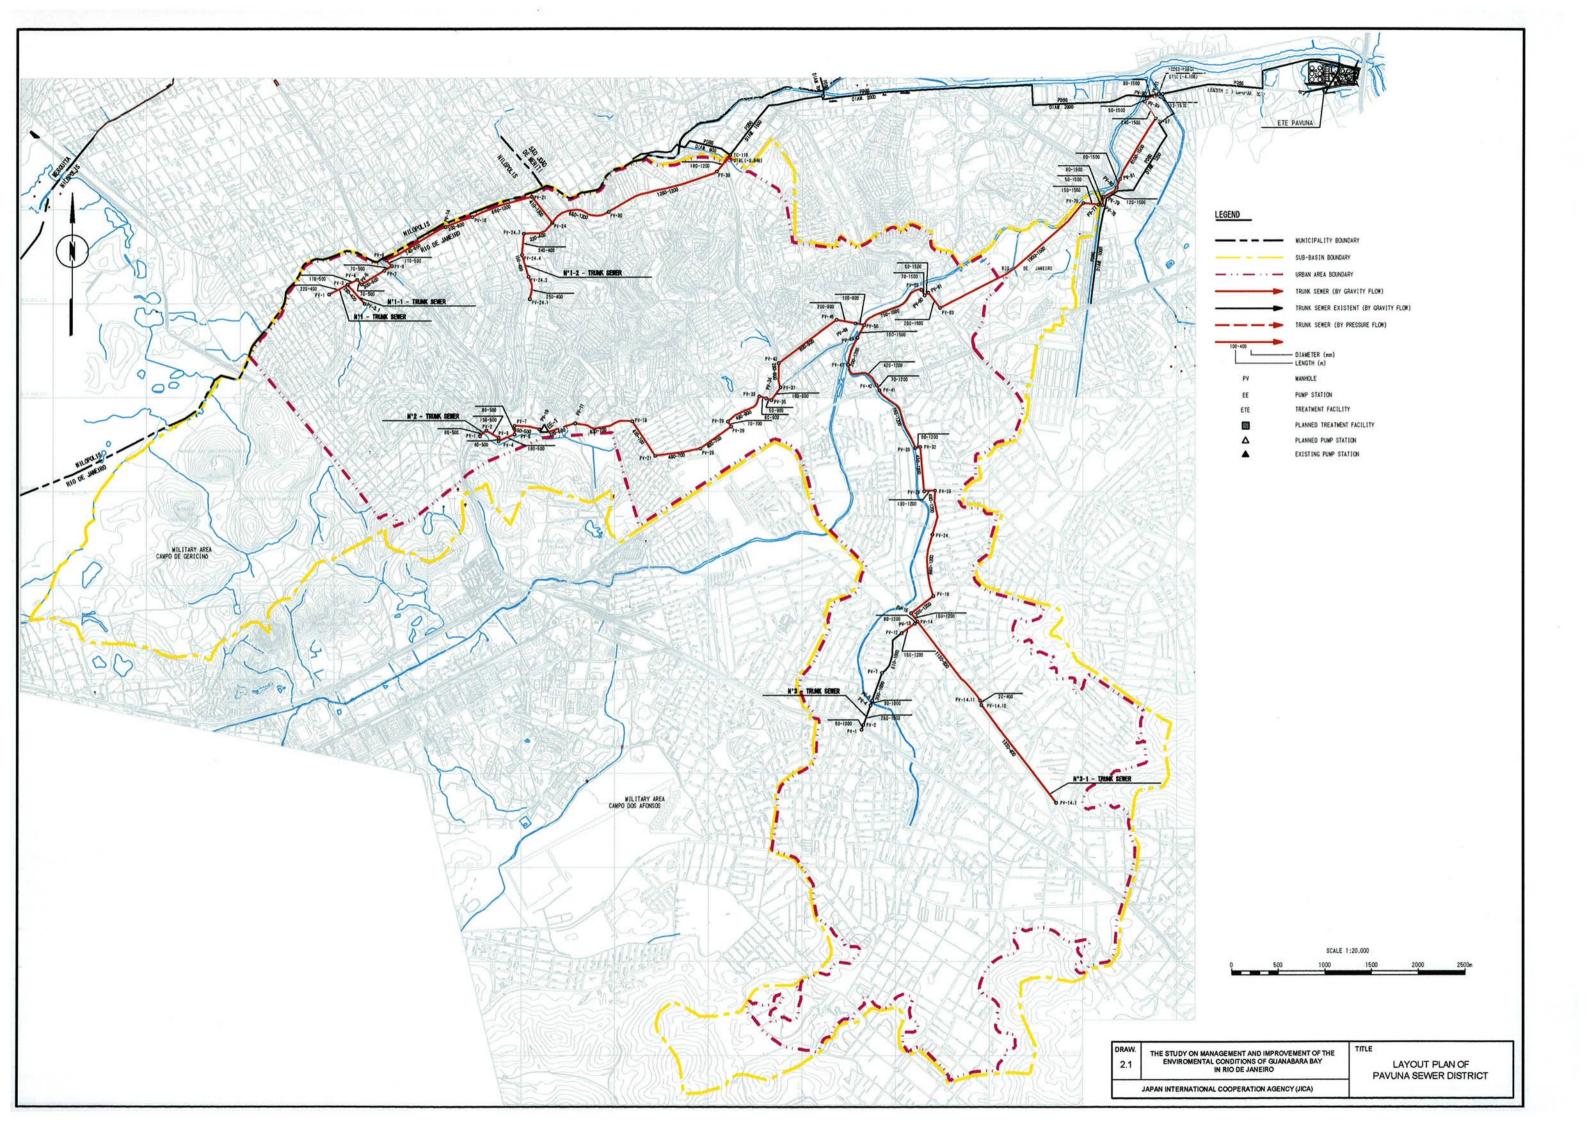

N°1-1 - TRUNK SEWER

N°1-2 - TRUNK SEWER

NO

1- DIAMETERS IN MILIMETERS, SLOPES IN METER PER METER, LEVELS AND LEMONTS IN METERS.

LEGEND:

- SPSINEAN MANACE

· Fazinena Cumta fila

. HER ING IN TROVE SEALS DENIE

DRII - DOINSTREAD BASCO

GGL - ROBSTREAM GROUSD LEVEL

OTBL - ROBSTREAM TRUNK SEIGR ROTTON LEVEL

OTO BOINSPREAM TRUNK S

- PRESSING LIME

- TRUMK SEMER EXISTENT

- MANIK

| DRAW.<br>2.2 | THE STUDY ON MANAGEMENT AND IMPROVEMENT OF THE<br>ENVIROMENTAL CONDITIONS OF GUANABARA BAY<br>IN RIO DE JANEIRO | TRUNK SEWER PROFILE (1/4) PAVUNA SEWER DISTRICT |
|--------------|-----------------------------------------------------------------------------------------------------------------|-------------------------------------------------|
| ĺ            | JAPAN INTERNATIONAL COOPERATION AGENCY (JICA)                                                                   |                                                 |