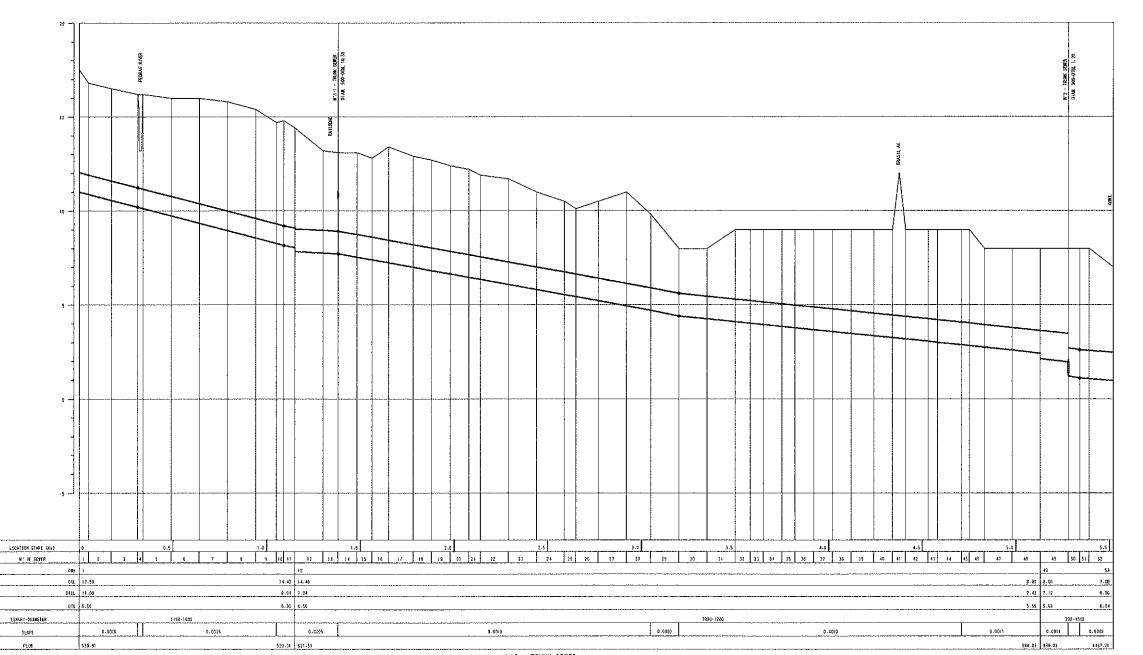

N°3 - TRUNK SEWER

## NOTE:

1- DIAMETERS IN WILLIMETERS, SLOPES IN METER PER METER, LEVELS AND LENGHTS IN METERS.

## LEGEND: UPPH - UPSTREAM MANGACE UGGL - UPSTREAM CROUND LEVEL UTBR. - UPSTREAM TRONG SENER ROTTOR LEVEL UTBR. - UPSTREAM TRONG SENER ROTTOR LEVEL UTBR. - UPSTREAM TRONG SENER ROTTOR LEVEL DOM - UPSTREAM TRONG SENER ROTTOR LEVEL DIBL - DOWNSTREAM TRONG SENER POTTOR LEVEL DID - UPSTREAM TRONG SENER FORTOR LEVEL - PRESSING LING - PRESSING

| DRAW.<br>2.4                                  | THE STUDY ON MANAGEMENT AND IMPROVEMENT OF THE<br>ENVIROMENTAL CONDITIONS OF GUANABARA BAY<br>IN RIO DE JANEIRO |                          |
|-----------------------------------------------|-----------------------------------------------------------------------------------------------------------------|--------------------------|
| JAPAN INTERNATIONAL COOPERATION AGENCY (JICA) |                                                                                                                 | TAVONA OLIVEIN DIOTINIOT |