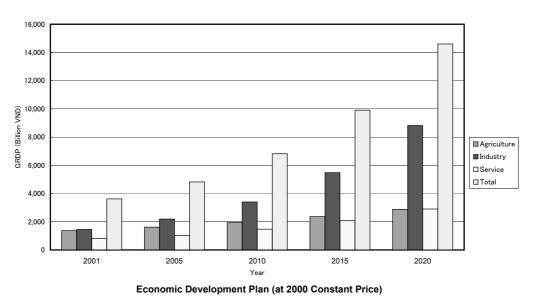

Figure 5.5 Macro-economic Targets of the Provinces by River Basin (1/15) (I. Bang Giang & Ky Cung River Basin)

Figure 5.5 Macro-economic Targets of the Provinces by River Basin (2/15) (II. Red River Delta in the Red and Thai Binh River Basin)