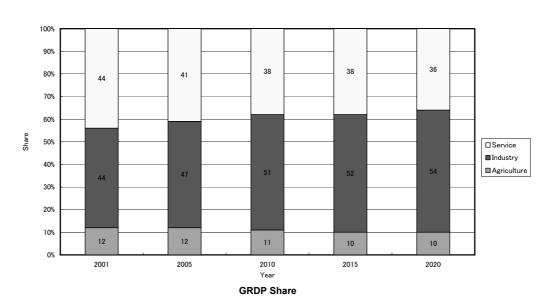

Figure 5.5 Macro-economic Targets of the Provinces by River Basin (1/15) (I. Bang Giang & Ky Cung River Basin)

Figure 5.5 Macro-economic Targets of the Provinces by River Basin (2/15) (II. Red River Delta in the Red and Thai Binh River Basin)