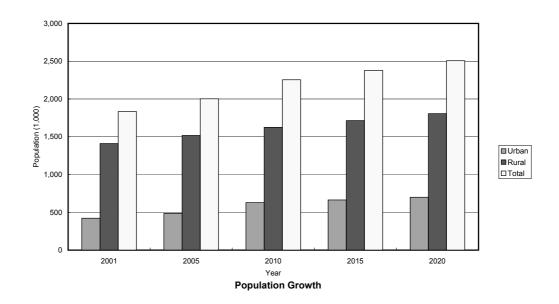

Figure 5.5 Macro-economic Targets of the Provinces by River Basin (1/15) (I. Bang Giang & Ky Cung River Basin)

Figure 5.5 Macro-economic Targets of the Provinces by River Basin (2/15) (II. Red River Delta in the Red and Thai Binh River Basin)

Figure 5.5 Macro-economic Targets of the Provinces by River Basin (3/15) (II. Outside of Red River Delta in the Red and Thai Binh River Basin)

Figure 5.5 Macro-economic Targets of the Provinces by River Basin (4/15) (III. Ma River Basin)

Figure 5.5 Macro-economic Targets of the Provinces by River Basin (5/15) (IV. Ca River Basin)

Figure 5.5 Macro-economic Targets of the Provinces by River Basin (6/15) (V. Thach Han River Basin)

Figure 5.5 Macro-economic Targets of the Provinces by River Basin (7/15) (VI. Huong River Basin)

Figure 5.5 Macro-economic Targets of the Provinces by River Basin (8/15) (VII. Vu Gia-Thu Bon River Basin)

Figure 5.5 Macro-economic Targets of the Provinces by River Basin (9/15) (VIII. Tra Khuc River Basin)

Figure 5.5 Macro-economic Targets of the Provinces by River Basin (10/15) (IX. Kone River Basin)

Figure 5.5 Macro-economic Targets of the Provinces by River Basin (11/15) (X. Ba River Basin)

Figure 5.5 Macro-economic Targets of the Provinces by River Basin (12/15) (XI. Dong Nai River Basin)

Figure 5.5 Macro-economic Targets of the Provinces by River Basin (13/15) (XII. Se San River Basin)

Figure 5.5 Macro-economic Targets of the Provinces by River Basin (14/15) (XIII. Srepok River Basin)

Figure 5.5 Macro-economic Targets of the Provinces by River Basin (15/15) (XIV. Cuu Long River Delta)