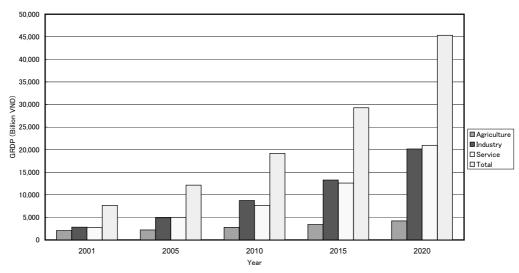

Figure 5.5 Macro-economic Targets of the Provinces by River Basin (1/15) (I. Bang Giang & Ky Cung River Basin)

Figure 5.5 Macro-economic Targets of the Provinces by River Basin (2/15) (II. Red River Delta in the Red and Thai Binh River Basin)