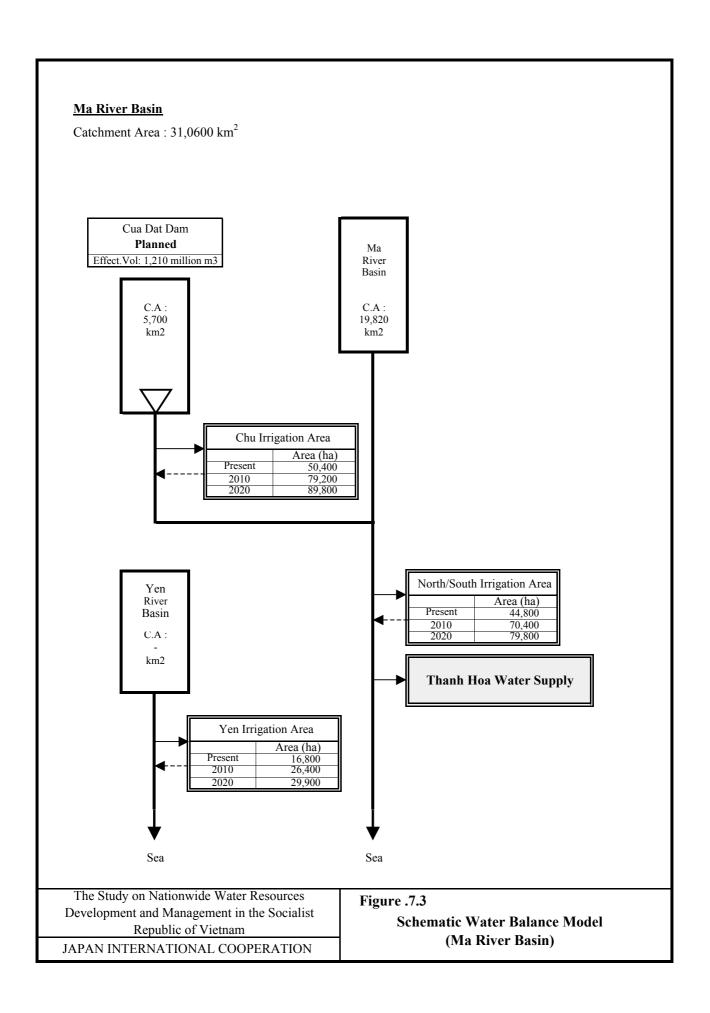

Figure 5.5 Macro-economic Targets of the Provinces by River Basin (3/15) (II. Outside of Red River Delta in the Red and Thai Binh River Basin)

Figure 5.5 Macro-economic Targets of the Provinces by River Basin (4/15) (III. Ma River Basin)