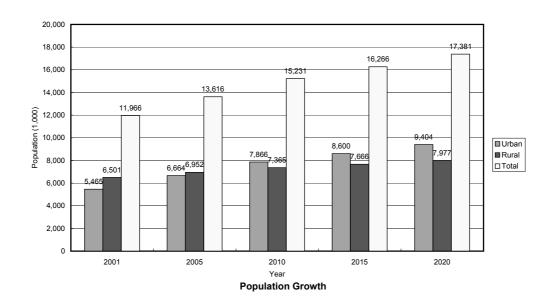

Figure 5.5 Macro-economic Targets of the Provinces by River Basin (1/15) (I. Bang Giang & Ky Cung River Basin)

Figure 5.5 Macro-economic Targets of the Provinces by River Basin (2/15) (II. Red River Delta in the Red and Thai Binh River Basin)