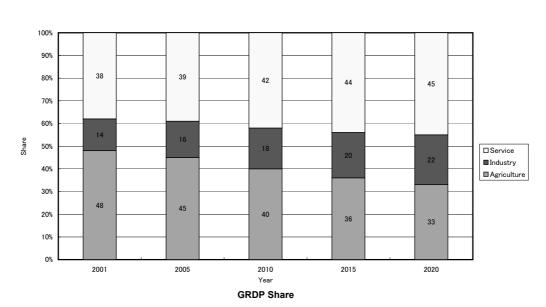

Figure 5.5 Macro-economic Targets of the Provinces by River Basin (1/15) (I. Bang Giang & Ky Cung River Basin)







Figure 5.5 Macro-economic Targets of the Provinces by River Basin (2/15) (II. Red River Delta in the Red and Thai Binh River Basin)







Figure 5.5 Macro-economic Targets of the Provinces by River Basin (3/15) (II. Outside of Red River Delta in the Red and Thai Binh River Basin)







Figure 5.5 Macro-economic Targets of the Provinces by River Basin (4/15) (III. Ma River Basin)







Figure 5.5 Macro-economic Targets of the Provinces by River Basin (5/15) (IV. Ca River Basin)







Figure 5.5 Macro-economic Targets of the Provinces by River Basin (6/15) (V. Thach Han River Basin)







Figure 5.5 Macro-economic Targets of the Provinces by River Basin (7/15) (VI. Huo