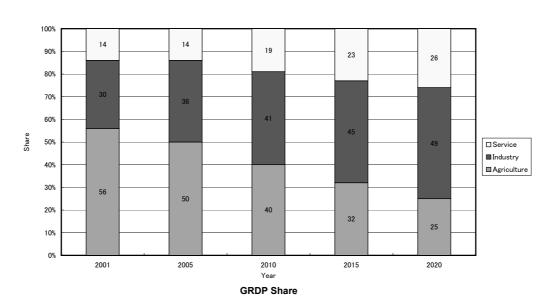

Figure 5.5 Macro-economic Targets of the Provinces by River Basin (1/15) (I. Bang Giang & Ky Cung River Basin)

Figure 5.5 Macro-economic Targets of the Provinces by River Basin (2/15) (II. Red River Delta in the Red and Thai Binh River Basin)

Figure 5.5 Macro-economic Targets of the Provinces by River Basin (3/15) (II. Outside of Red River Delta in the Red and Thai Binh River Basin)

Figure 5.5 Macro-economic Targets of the Provinces by River Basin (4/15) (III. Ma River Basin)

Figure 5.5 Macro-economic Targets of the Provinces by River Basin (5/15) (IV. Ca River Basin)

Figure 5.5 Macro-economic Targets of the Provinces by River Basin (6/15) (V. Thach Han River Basin)

Figure 5.5 Macro-economic Targets of the Provinces by River Basin (7/15) (VI. Huong River Basin)

Figure 5.5 Macro-economic Targets of the Provinces by River Basin (8/15) (VII. Vu Gia-Thu Bon River Basin)

Figure 5.5 Macro-economic Targets of the Provinces by River Basin (9/15) (VIII. Tra Khuc River Basin)

Figure 5.5 Macro-economic Targets of the Provinces by River Basin (10/15) (IX. Kone River Basin)

Figure 5.5 Macro-economic Targets of the Provinces by River Basin (11/15) (X. Ba River Basin)

Figure 5.5 Macro-economic Targets of the Provinces by River Basin (12/15) (XI. Dong Nai River Basin)

Figure 5.5 Macro-economic Targets of the Provinces by River Basin (13/15) (XII. Se San River Basin)

Figure 5.5 Macro-economic Targets of the Provinces by River Basin (14/15) (XIII. Srepok River Basin)

Figure 5.5 Macro-economic Targets of the Provinces by River Basin (15/15) (XIV. Cuu Long River Delta)