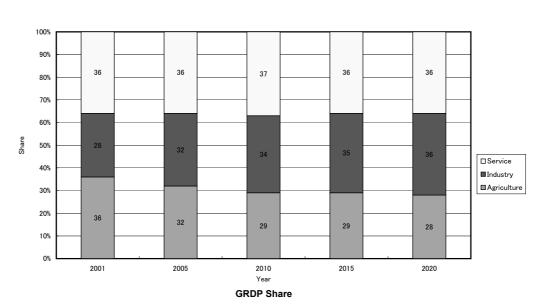

Figure 5.5 Macro-economic Targets of the Provinces by River Basin (1/15) (I. Bang Giang & Ky Cung River Basin)

Figure 5.5 Macro-economic Targets of the Provinces by River Basin (2/15) (II. Red River Delta in the Red and Thai Binh River Basin)