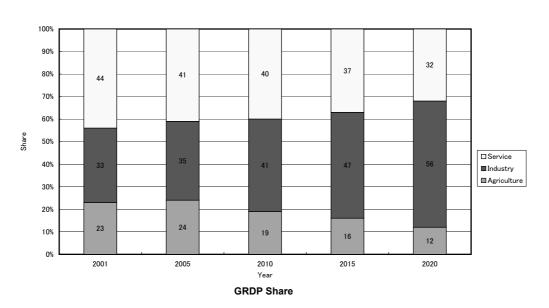

Figure 5.5 Macro-economic Targets of the Provinces by River Basin (1/15) (I. Bang Giang & Ky Cung River Basin)

Figure 5.5 Macro-economic Targets of the Provinces by River Basin (2/15) (II. Red River Delta in the Red and Thai Binh River Basin)