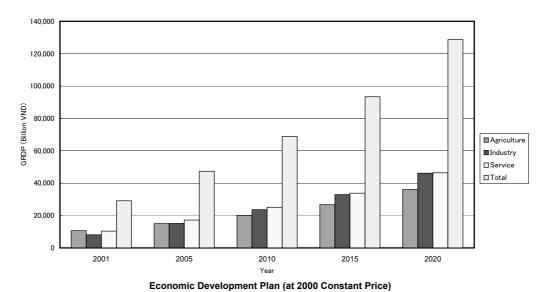

Figure 5.5 Macro-economic Targets of the Provinces by River Basin (1/15) (I. Bang Giang & Ky Cung River Basin)

Figure 5.5 Macro-economic Targets of the Provinces by River Basin (2/15) (II. Red River Delta in the Red and Thai Binh River Basin)