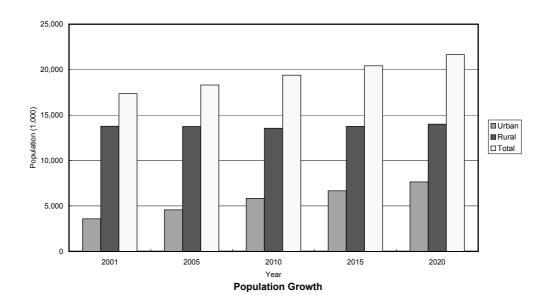

Figure 5.5 Macro-economic Targets of the Provinces by River Basin (1/15) (I. Bang Giang & Ky Cung River Basin)

Figure 5.5 Macro-economic Targets of the Provinces by River Basin (2/15) (II. Red River Delta in the Red and Thai Binh River Basin)