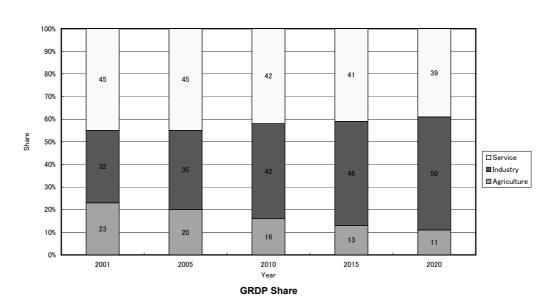

Figure 5.5 Macro-economic Targets of the Provinces by River Basin (3/15) (II. Outside of Red River Delta in the Red and Thai Binh River Basin)

Figure 5.5 Macro-economic Targets of the Provinces by River Basin (4/15) (III. Ma River Basin)