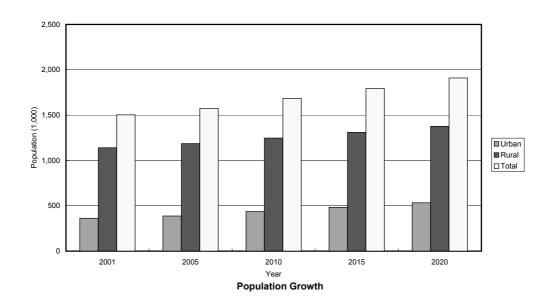

Figure 5.5 Macro-economic Targets of the Provinces by River Basin (1/15) (I. Bang Giang & Ky Cung River Basin)

Figure 5.5 Macro-economic Targets of the Provinces by River Basin (2/15) (II. Red River Delta in the Red and Thai Binh River Basin)