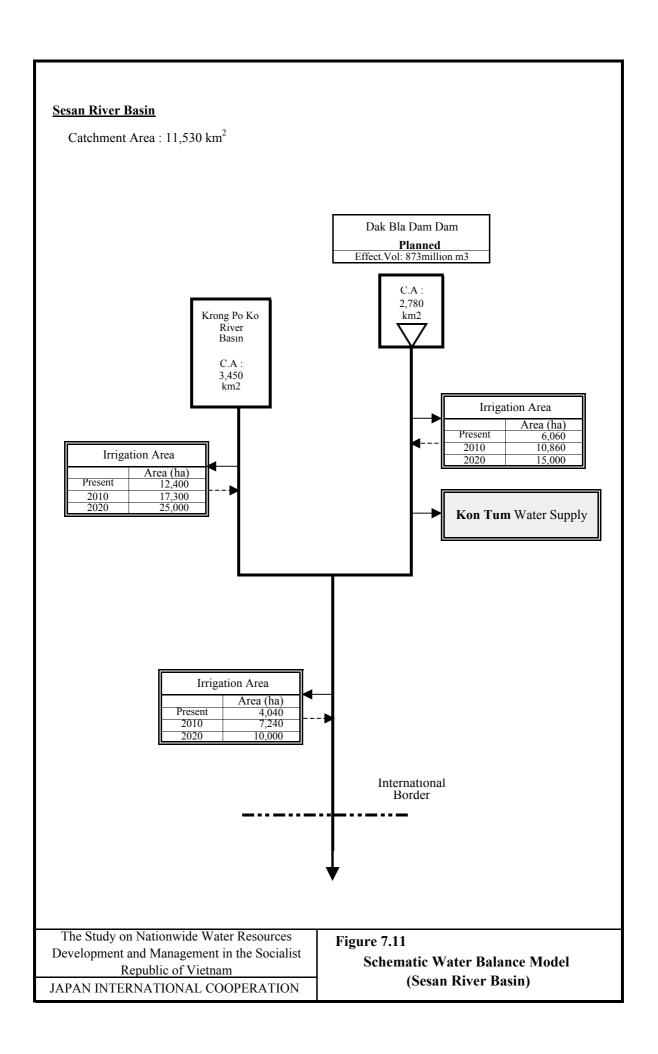

Figure 5.5 Macro-economic Targets of the Provinces by River Basin (13/15) (XII. Se San River Basin)

Figure 5.5 Macro-economic Targets of the Provinces by River Basin (14/15) (XIII. Srepok River Basin)

Figure 5.5 Macro-economic Targets of the Provinces by River Basin (15/15) (XIV. Cuu Long River Delta)