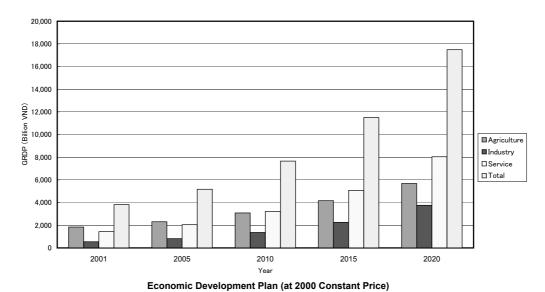

Figure 5.5 Macro-economic Targets of the Provinces by River Basin (1/15) (I. Bang Giang & Ky Cung River Basin)







Figure 5.5 Macro-economic Targets of the Provinces by River Basin (2/15) (II. Red River Delta in the Red and Thai Binh River Basin)







Figure 5.5 Macro-economic Targets of the Provinces by River Basin (3/15) (II. Outside of Red River Delta in the Red and Thai Binh River Basin)







Figure 5.5 Macro-economic Targets of the Provinces by River Basin (4/15) (III. Ma River Basin)







Figure 5.5 Macro-economic Targets of the Provinces by River Basin (5/15) (IV. Ca River Basin)







Figure 5.5 Macro-economic Targets of the Provinces by River Basin (6/15) (V. Thach Han River Basin)







Figure 5.5 Macro-economic Targets of the Provinces by River Basin (7/15) (VI. H