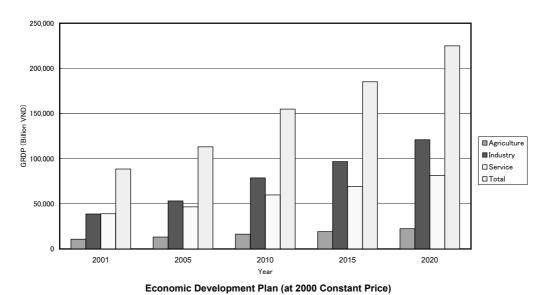

Figure 5.5 Macro-economic Targets of the Provinces by River Basin (1/15) (I. Bang Giang & Ky Cung River Basin)

Figure 5.5 Macro-economic Targets of the Provinces by River Basin (2/15) (II. Red River Delta in the Red and Thai Binh River Basin)