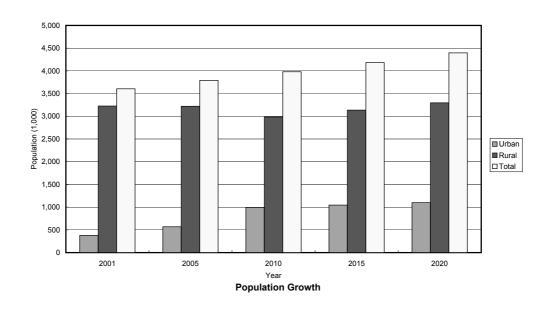

Figure 5.5 Macro-economic Targets of the Provinces by River Basin (1/15) (I. Bang Giang & Ky Cung River Basin)

Figure 5.5 Macro-economic Targets of the Provinces by River Basin (2/15) (II. Red River Delta in the Red and Thai Binh River Basin)