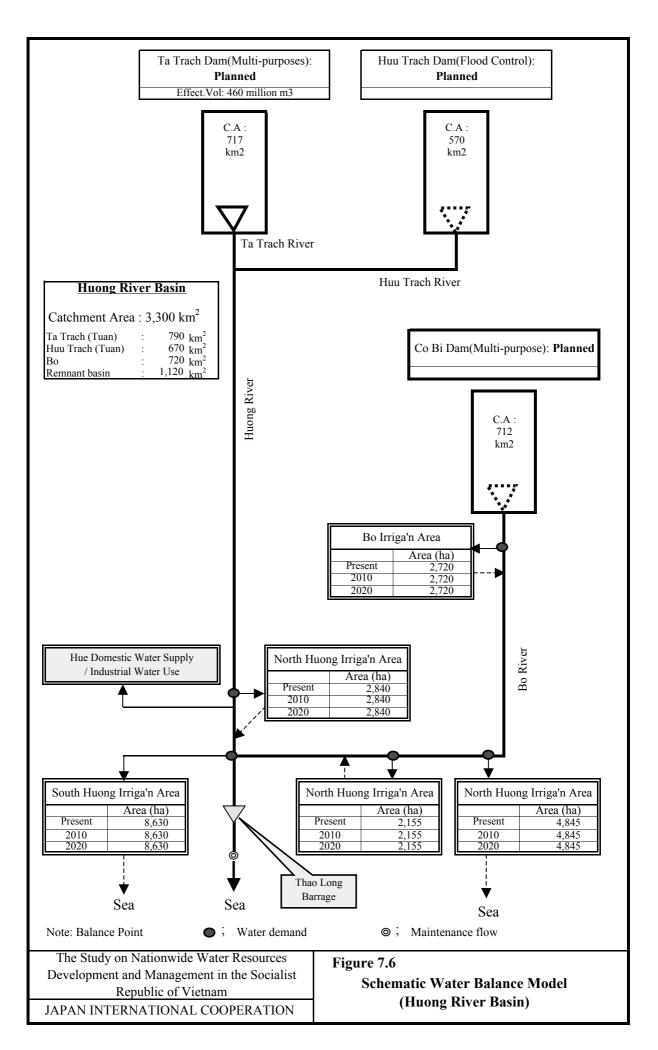

Figure 5.5 Macro-economic Targets of the Provinces by River Basin (5/15) (IV. Ca River Basin)

Figure 5.5 Macro-economic Targets of the Provinces by River Basin (6/15) (V. Thach Han River Basin)

Figure 5.5 Macro-economic Targets of the Provinces by River Basin (7/15) (VI. Huong River Basin)