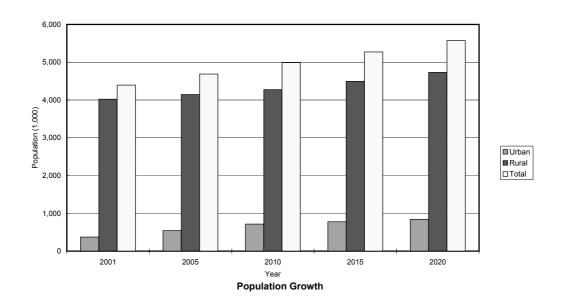

Figure 5.5 Macro-economic Targets of the Provinces by River Basin (1/15) (I. Bang Giang & Ky Cung River Basin)

Figure 5.5 Macro-economic Targets of the Provinces by River Basin (2/15) (II. Red River Delta in the Red and Thai Binh River Basin)