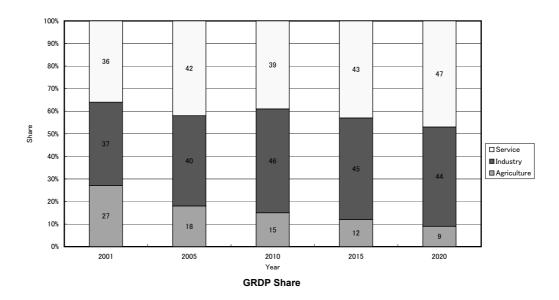

Figure 5.5 Macro-economic Targets of the Provinces by River Basin (1/15) (I. Bang Giang & Ky Cung River Basin)

Figure 5.5 Macro-economic Targets of the Provinces by River Basin (2/15) (II. Red River Delta in the Red and Thai Binh River Basin)