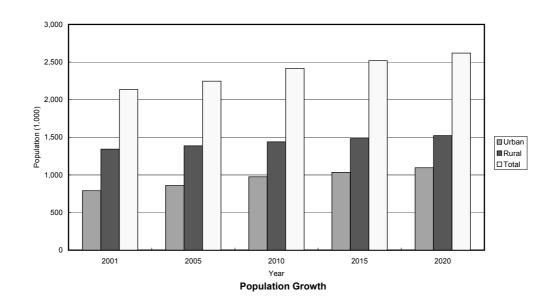

Figure 5.5 Macro-economic Targets of the Provinces by River Basin (1/15) (I. Bang Giang & Ky Cung River Basin)

Figure 5.5 Macro-economic Targets of the Provinces by River Basin (2/15) (II. Red River Delta in the Red and Thai Binh River Basin)