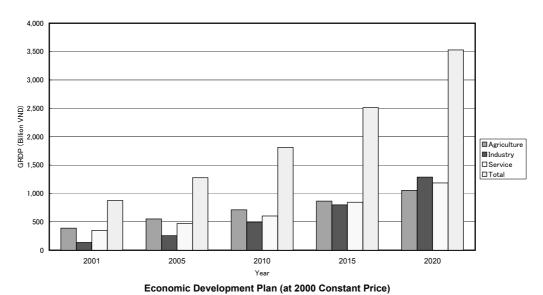

Figure 5.5 Macro-economic Targets of the Provinces by River Basin (1/15) (I. Bang Giang & Ky Cung River Basin)

Figure 5.5 Macro-economic Targets of the Provinces by River Basin (2/15) (II. Red River Delta in the Red and Thai Binh River Basin)