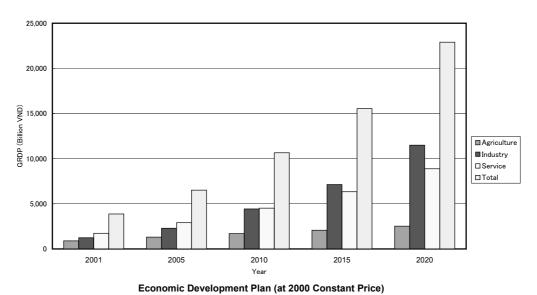

Figure 5.5 Macro-economic Targets of the Provinces by River Basin (1/15) (I. Bang Giang & Ky Cung River Basin)

Figure 5.5 Macro-economic Targets of the Provinces by River Basin (2/15) (II. Red River Delta in the Red and Thai Binh River Basin)