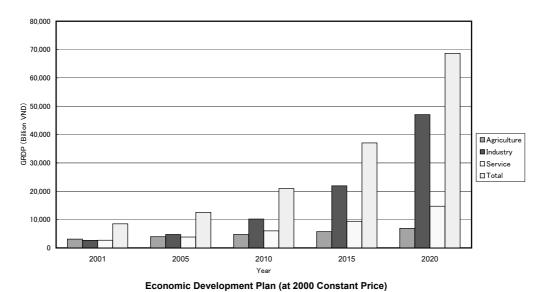

Figure 5.5 Macro-economic Targets of the Provinces by River Basin (1/15) (I. Bang Giang & Ky Cung River Basin)

Figure 5.5 Macro-economic Targets of the Provinces by River Basin (2/15) (II. Red River Delta in the Red and Thai Binh River Basin)