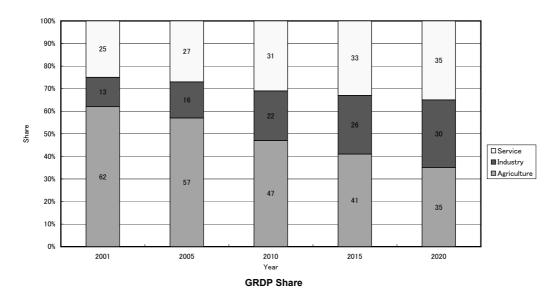

Figure 5.5 Macro-economic Targets of the Provinces by River Basin (1/15) (I. Bang Giang & Ky Cung River Basin)

Figure 5.5 Macro-economic Targets of the Provinces by River Basin (2/15) (II. Red River Delta in the Red and Thai Binh River Basin)

Figure 5.5 Macro-economic Targets of the Provinces by River Basin (3/15) (II. Outside of Red River Delta in the Red and Thai Binh River Basin)

Figure 5.5 Macro-economic Targets of the Provinces by River Basin (4/15) (III. Ma River Basin)

Figure 5.5 Macro-economic Targets of the Provinces by River Basin (5/15) (IV. Ca River Basin)

Figure 5.5 Macro-economic Targets of the Provinces by River Basin (6/15) (V. Thach Han River Basin)

Figure 5.5 Macro-economic Targets of the Provinces by River Basin (7/15) (VI. Huong River Basin)

Figure 5.5 Macro-economic Targets of the Provinces by River Basin (8/15) (VII. Vu Gia-Thu Bon River Basin)

Figure 5.5 Macro-economic Targets of the Provinces by River Basin (9/15) (VIII. Tra Khuc River Basin)

Figure 5.5 Macro-economic Targets of the Provinces by River Basin (10/15) (IX. Kone River Basin)

Figure 5.5 Macro-economic Targets of the Provinces by River Basin (11/15) (X. Ba River Basin)

Figure 5.5 Macro-economic Targets of the Provinces by River Basin (12/15) (XI. Dong Nai River Basin)

Figure 5.5 Macro-economic Targets of the Provinces by River Basin (13/15) (XII. Se San River Basin)

Figure 5.5 Macro-economic Targets of the Provinces by River Basin (14/15) (XIII. Srepok River Basin)

Figure 5.5 Macro-economic Targets of the Provinces by River Basin (15/15) (XIV. Cuu Long River Delta)