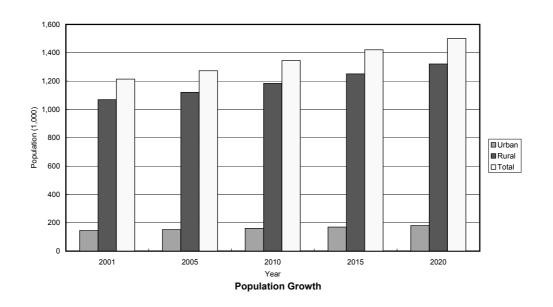

Figure 5.5 Macro-economic Targets of the Provinces by River Basin (3/15) (II. Outside of Red River Delta in the Red and Thai Binh River Basin)

Figure 5.5 Macro-economic Targets of the Provinces by River Basin (4/15) (III. Ma River Basin)