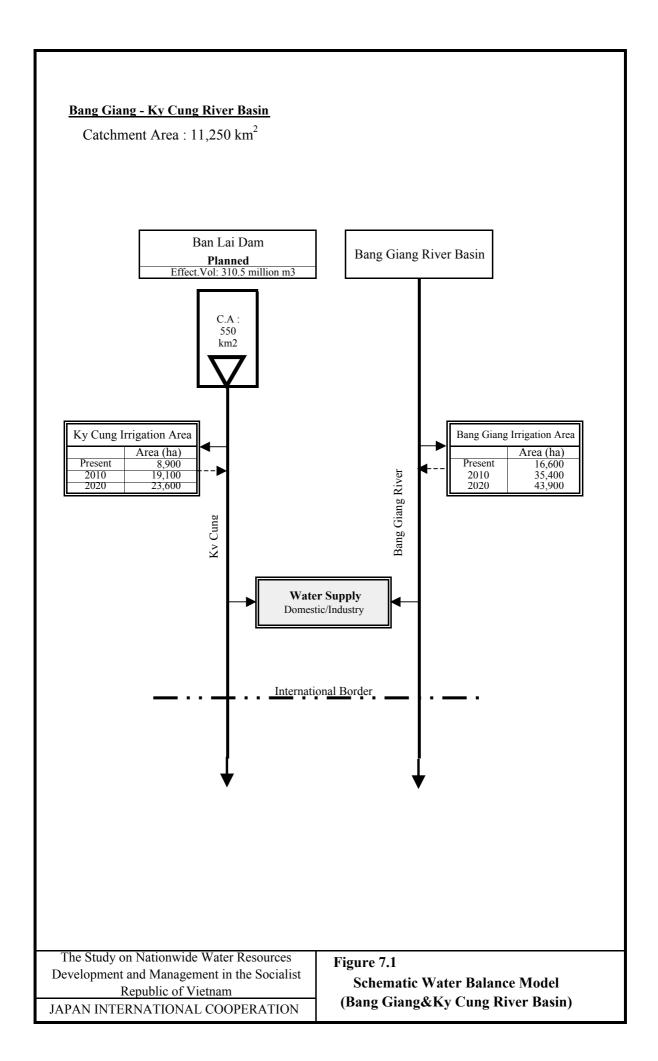

Figure 5.5 Macro-economic Targets of the Provinces by River Basin (1/15) (I. Bang Giang & Ky Cung River Basin)

Figure 5.5 Macro-economic Targets of the Provinces by River Basin (2/15) (II. Red River Delta in the Red and Thai Binh River Basin)