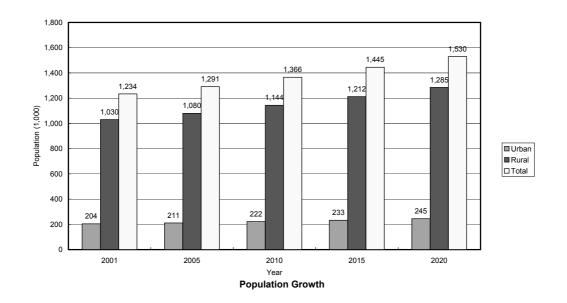

Figure 5.5 Macro-economic Targets of the Provinces by River Basin (1/15) (I. Bang Giang & Ky Cung River Basin)







Figure 5.5 Macro-economic Targets of the Provinces by River Basin (2/15) (II. Red River Delta in the Red and Thai Binh River Basin)







Figure 5.5 Macro-economic Targets of the Provinces by River Basin (3/15) (II. Outside of Red River Delta in the Red and Thai Binh River Basin)







Figure 5.5 Macro-economic Targets of the Provinces by River Basin (4/15) (III. Ma River Basin)







Figure 5.5 Macro-economic Targets of the Provinces by River Basin (5/15) (IV. Ca River Basin)







Figure 5.5 Macro-economic Targets of the Provinces by River Basin (6/15) (V. Thach Han River Basin)







Figure 5.5 Macro-economic Targets of the Provinces by River Basin (7/15) (VI.