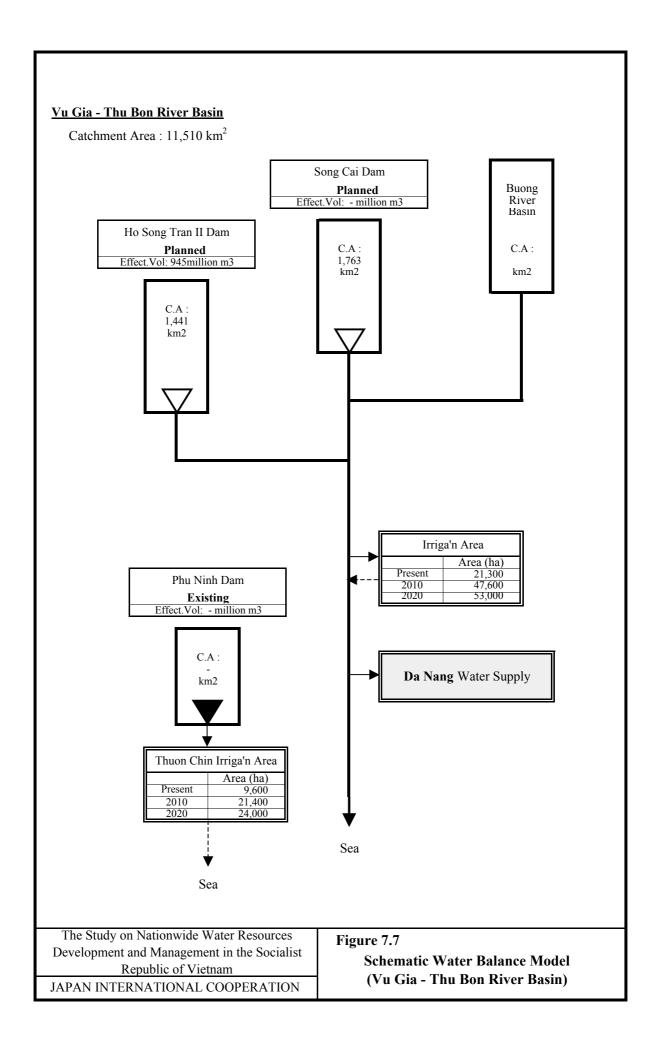

Figure 5.5 Macro-economic Targets of the Provinces by River Basin (8/15) (VII. Vu Gia-Thu Bon River Basin)

Figure 5.5 Macro-economic Targets of the Provinces by River Basin (9/15) (VIII. Tra Khuc River Basin)