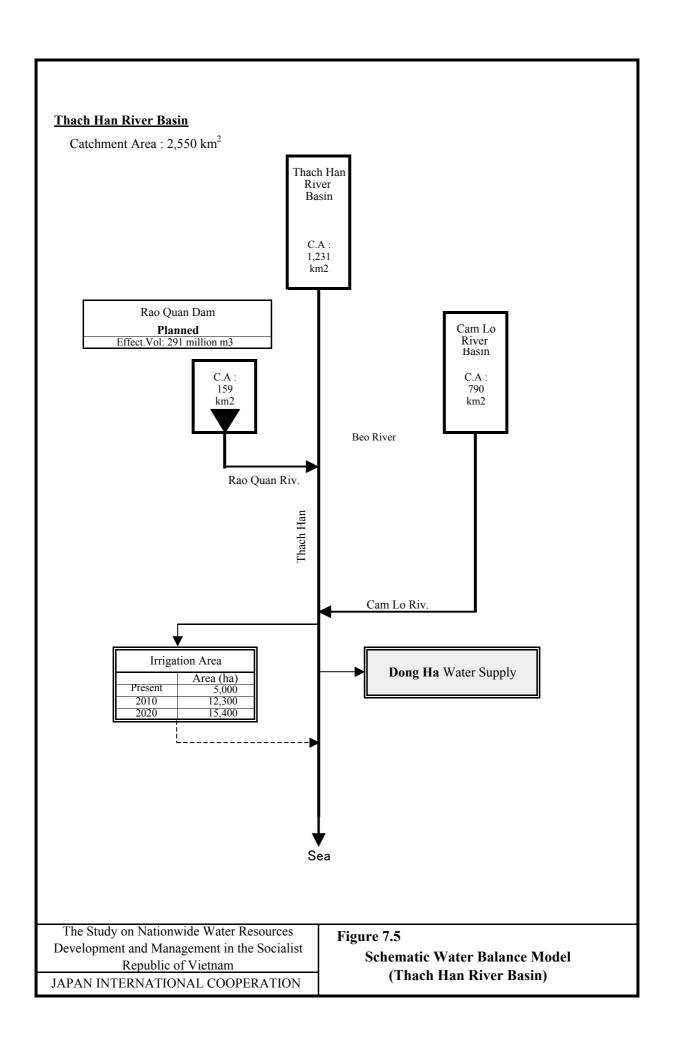

Figure 5.5 Macro-economic Targets of the Provinces by River Basin (5/15) (IV. Ca River Basin)

Figure 5.5 Macro-economic Targets of the Provinces by River Basin (6/15) (V. Thach Han River Basin)

Figure 5.5 Macro-economic Targets of the Provinces by River Basin (7/15) (VI. Huong River Basin)