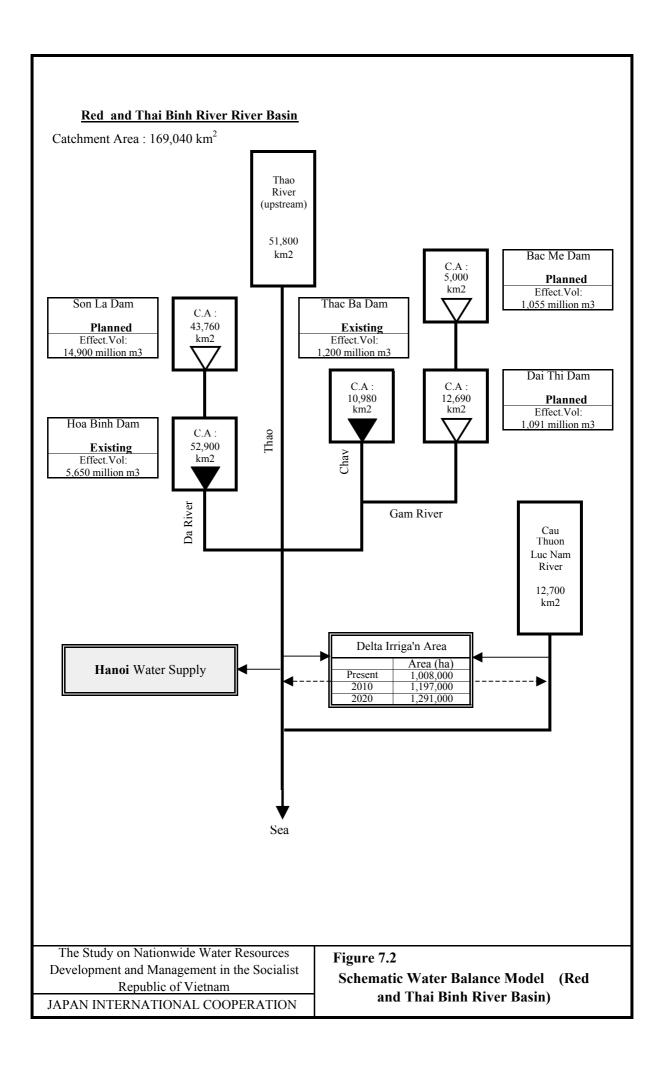

Figure 5.5 Macro-economic Targets of the Provinces by River Basin (1/15) (I. Bang Giang & Ky Cung River Basin)

Figure 5.5 Macro-economic Targets of the Provinces by River Basin (2/15) (II. Red River Delta in the Red and Thai Binh River Basin)