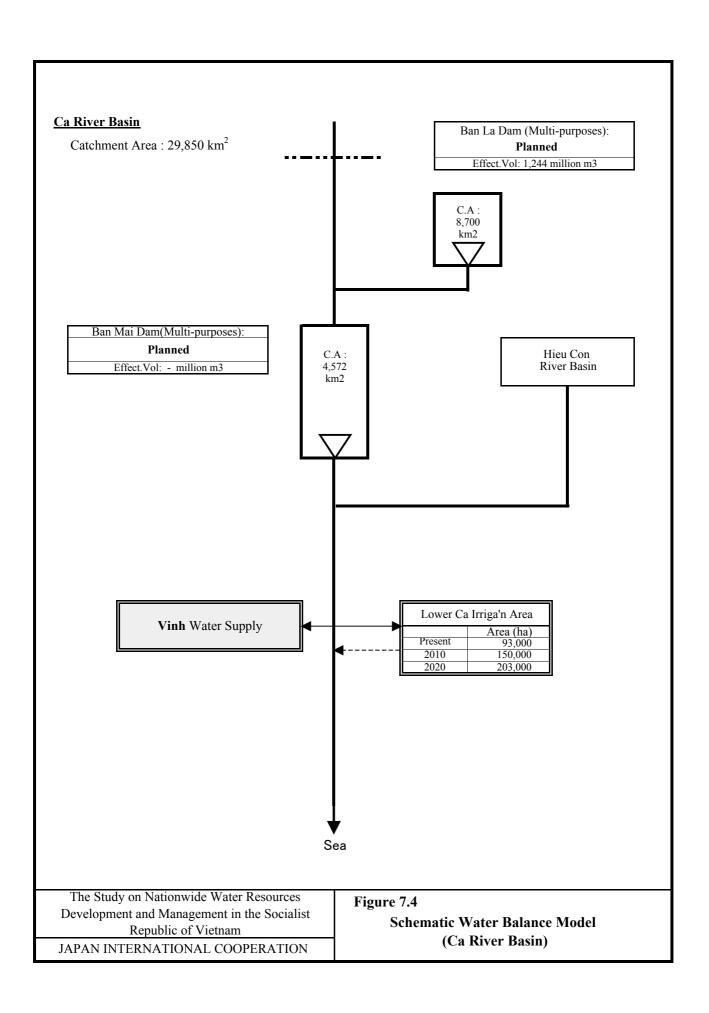

Figure 5.5 Macro-economic Targets of the Provinces by River Basin (5/15) (IV. Ca River Basin)

Figure 5.5 Macro-economic Targets of the Provinces by River Basin (6/15) (V. Thach Han River Basin)

Figure 5.5 Macro-economic Targets of the Provinces by River Basin (7/15) (VI. Huong River Basin)