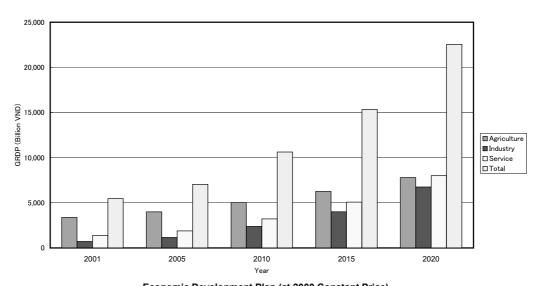

Figure 5.5 Macro-economic Targets of the Provinces by River Basin (1/15) (I. Bang Giang & Ky Cung River Basin)

Figure 5.5 Macro-economic Targets of the Provinces by River Basin (2/15) (II. Red River Delta in the Red and Thai Binh River Basin)