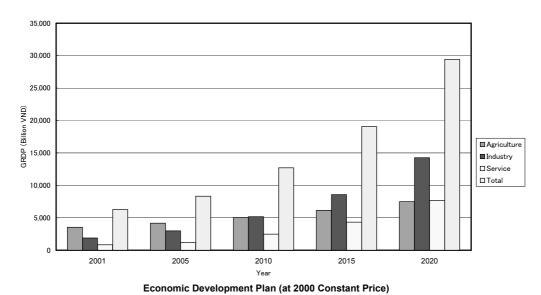

Figure 5.5 Macro-economic Targets of the Provinces by River Basin (1/15) (I. Bang Giang & Ky Cung River Basin)

Figure 5.5 Macro-economic Targets of the Provinces by River Basin (2/15) (II. Red River Delta in the Red and Thai Binh River Basin)

Figure 5.5 Macro-economic Targets of the Provinces by River Basin (3/15) (II. Outside of Red River Delta in the Red and Thai Binh River Basin)

Figure 5.5 Macro-economic Targets of the Provinces by River Basin (4/15) (III. Ma River Basin)

Figure 5.5 Macro-economic Targets of the Provinces by River Basin (5/15) (IV. Ca River Basin)

Figure 5.5 Macro-economic Targets of the Provinces by River Basin (6/15) (V. Thach Han River Basin)

Figure 5.5 Macro-economic Targets of the Provinces by River Basin (7/15) (VI. Huong River Basin)

Figure 5.5 Macro-economic Targets of the Provinces by River Basin (8/15) (VII. Vu Gia-Thu Bon River Basin)

Figure 5.5 Macro-economic Targets of the Provinces by River Basin (9/15) (VIII. Tra Khuc River Basin)

Figure 5.5 Macro-economic Targets of the Provinces by River Basin (10/15) (IX. Kone River Basin)

Figure 5.5 Macro-economic Targets of the Provinces by River Basin (11/15) (X. Ba River Basin)

Figure 5.5 Macro-economic Targets of the Provinces by River Basin (12/15) (XI. Dong Nai River Basin)

Figure 5.5 Macro-economic Targets of the Provinces by River Basin (13/15) (XII. Se San River Basin)

Figure 5.5 Macro-economic Targets of the Provinces by River Basin (14/15) (XIII. Srepok River Basin)

Figure 5.5 Macro-economic Targets of the Provinces by River Basin (15/15) (XIV. Cuu Long River Delta)