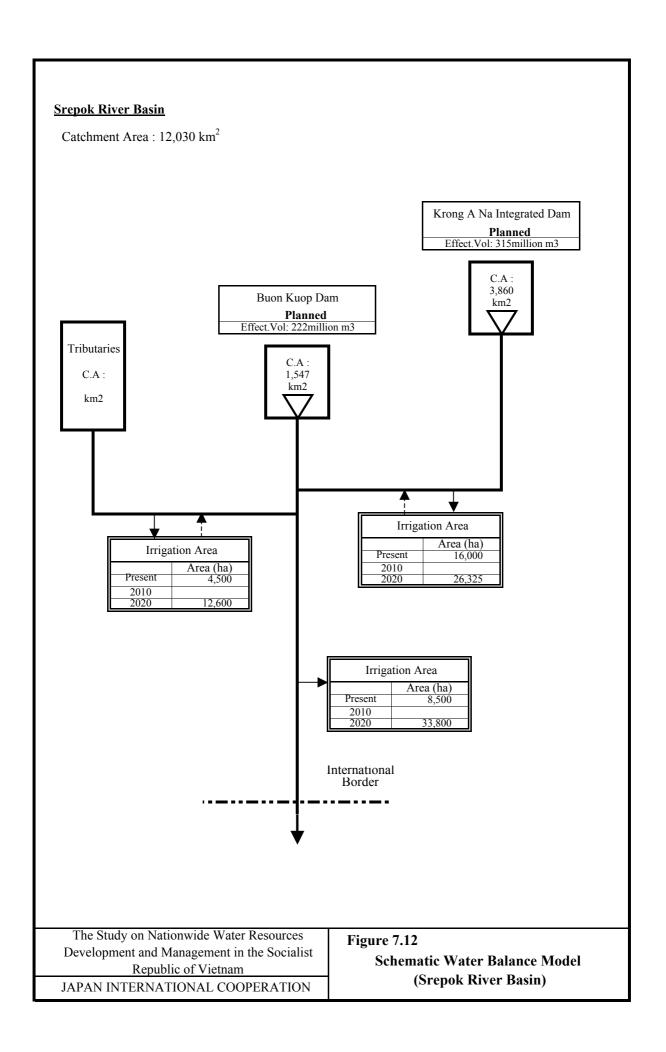

Figure 5.5 Macro-economic Targets of the Provinces by River Basin (13/15) (XII. Se San River Basin)

Figure 5.5 Macro-economic Targets of the Provinces by River Basin (14/15) (XIII. Srepok River Basin)

Figure 5.5 Macro-economic Targets of the Provinces by River Basin (15/15) (XIV. Cuu Long River Delta)