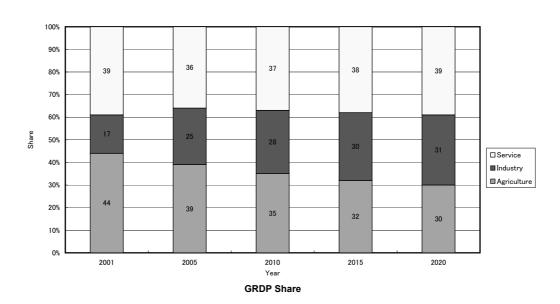

Figure 5.5 Macro-economic Targets of the Provinces by River Basin (1/15) (I. Bang Giang & Ky Cung River Basin)

Figure 5.5 Macro-economic Targets of the Provinces by River Basin (2/15) (II. Red River Delta in the Red and Thai Binh River Basin)