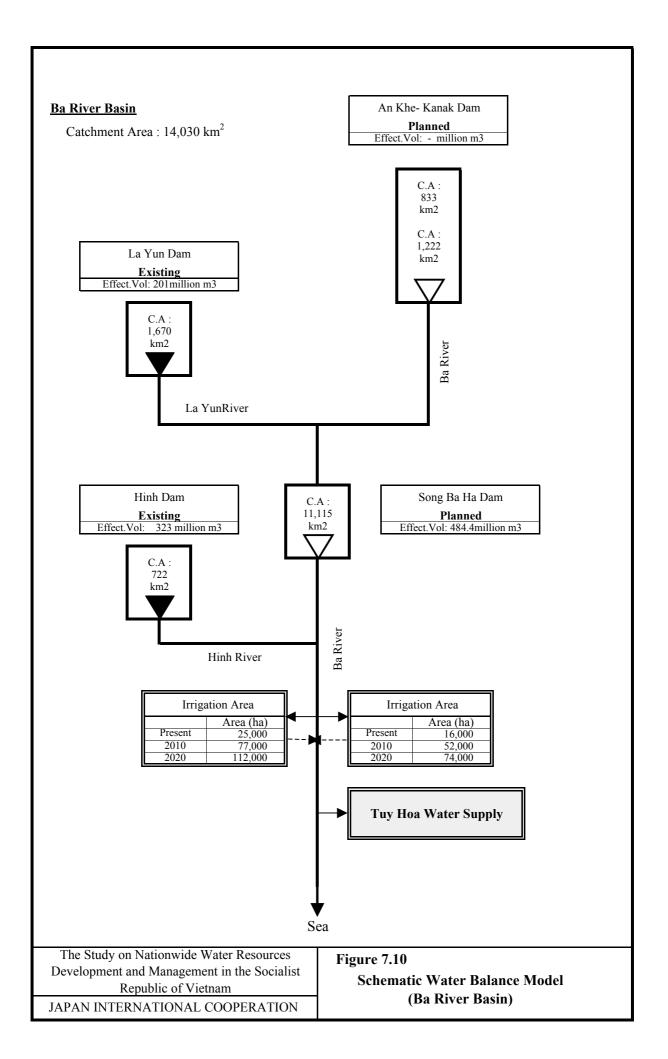

Figure 5.5 Macro-economic Targets of the Provinces by River Basin (10/15) (IX. Kone River Basin)

Figure 5.5 Macro-economic Targets of the Provinces by River Basin (11/15) (X. Ba River Basin)

Figure 5.5 Macro-economic Targets of the Provinces by River Basin (12/15) (XI. Dong Nai River Basin)