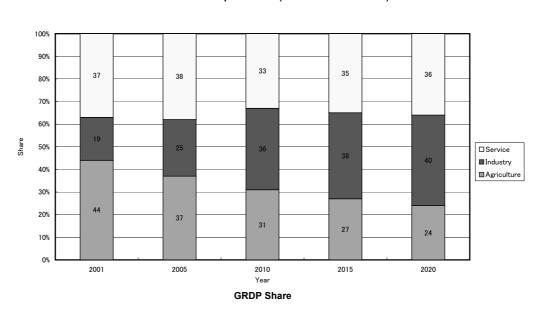

Figure 5.5 Macro-economic Targets of the Provinces by River Basin (1/15) (I. Bang Giang & Ky Cung River Basin)

Figure 5.5 Macro-economic Targets of the Provinces by River Basin (2/15) (II. Red River Delta in the Red and Thai Binh River Basin)