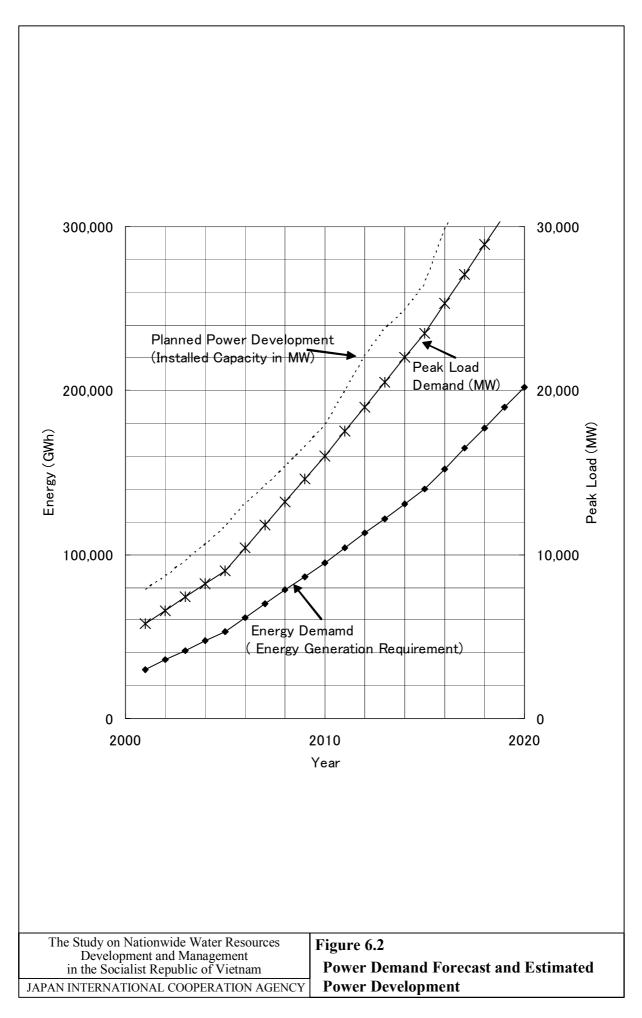

Figure 5.5 Macro-economic Targets of the Provinces by River Basin (1/15) (I. Bang Giang & Ky Cung River Basin)

Figure 5.5 Macro-economic Targets of the Provinces by River Basin (2/15) (II. Red River Delta in the Red and Thai Binh River Basin)