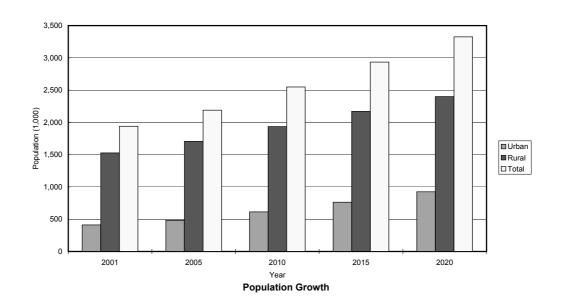

Figure 5.5 Macro-economic Targets of the Provinces by River Basin (1/15) (I. Bang Giang & Ky Cung River Basin)

Figure 5.5 Macro-economic Targets of the Provinces by River Basin (2/15) (II. Red River Delta in the Red and Thai Binh River Basin)