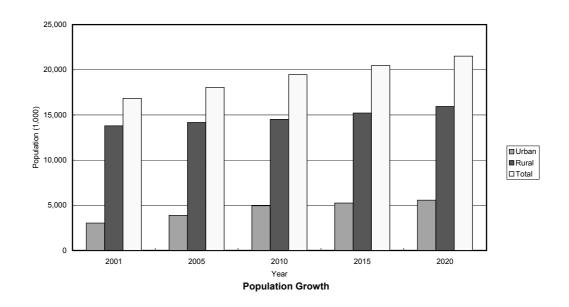

Figure 5.5 Macro-economic Targets of the Provinces by River Basin (1/15) (I. Bang Giang & Ky Cung River Basin)

Figure 5.5 Macro-economic Targets of the Provinces by River Basin (2/15) (II. Red River Delta in the Red and Thai Binh River Basin)

Figure 5.5 Macro-economic Targets of the Provinces by River Basin (3/15) (II. Outside of Red River Delta in the Red and Thai Binh River Basin)

Figure 5.5 Macro-economic Targets of the Provinces by River Basin (4/15) (III. Ma River Basin)

Figure 5.5 Macro-economic Targets of the Provinces by River Basin (5/15) (IV. Ca River Basin)

Figure 5.5 Macro-economic Targets of the Provinces by River Basin (6/15) (V. Thach Han River Basin)

Figure 5.5 Macro-economic Targets of the Provinces by River Basin (7/15) (VI. Huong River Basin)

Figure 5.5 Macro-economic Targets of the Provinces by River Basin (8/15) (VII. Vu Gia-Thu Bon River Basin)

Figure 5.5 Macro-economic Targets of the Provinces by River Basin (9/15) (VIII. Tra Khuc River Basin)

Figure 5.5 Macro-economic Targets of the Provinces by River Basin (10/15) (IX. Kone River Basin)

Figure 5.5 Macro-economic Targets of the Provinces by River Basin (11/15) (X. Ba River Basin)

Figure 5.5 Macro-economic Targets of the Provinces by River Basin (12/15) (XI. Dong Nai River Basin)

Figure 5.5 Macro-economic Targets of the Provinces by River Basin (13/15) (XII. Se San River Basin)

Figure 5.5 Macro-economic Targets of the Provinces by River Basin (14/15) (XIII. Srepok River Basin)

Figure 5.5 Macro-economic Targets of the Provinces by River Basin (15/15) (XIV. Cuu Long River Delta)