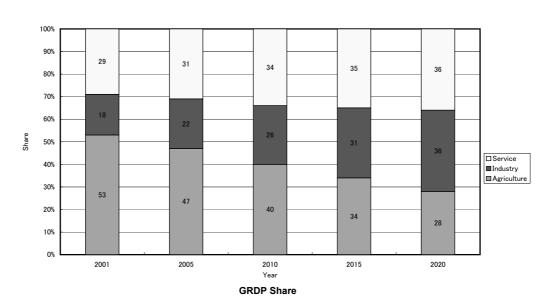

Figure 5.5 Macro-economic Targets of the Provinces by River Basin (1/15) (I. Bang Giang & Ky Cung River Basin)

Figure 5.5 Macro-economic Targets of the Provinces by River Basin (2/15) (II. Red River Delta in the Red and Thai Binh River Basin)

Figure 5.5 Macro-economic Targets of the Provinces by River Basin (3/15) (II. Outside of Red River Delta in the Red and Thai Binh River Basin)

Figure 5.5 Macro-economic Targets of the Provinces by River Basin (4/15) (III. Ma River Basin)

Figure 5.5 Macro-economic Targets of the Provinces by River Basin (5/15) (IV. Ca River Basin)

Figure 5.5 Macro-economic Targets of the Provinces by River Basin (6/15) (V. Thach Han River Basin)

Figure 5.5 Macro-economic Targets of the Provinces by River Basin (7/15) (VI. Huong River Basin)

Figure 5.5 Macro-economic Targets of the Provinces by River Basin (8/15) (VII. Vu Gia-Thu Bon River Basin)

Figure 5.5 Macro-economic Targets of the Provinces by River Basin (9/15) (VIII. Tra Khuc River Basin)

Figure 5.5 Macro-economic Targets of the Provinces by River Basin (10/15) (IX. Kone River Basin)

Figure 5.5 Macro-economic Targets of the Provinces by River Basin (11/15) (X. Ba River Basin)

Figure 5.5 Macro-economic Targets of the Provinces by River Basin (12/15) (XI. Dong Nai River Basin)

Figure 5.5 Macro-economic Targets of the Provinces by River Basin (13/15) (XII. Se San River Basin)

Figure 5.5 Macro-economic Targets of the Provinces by River Basin (14/15) (XIII. Srepok River Basin)

Figure 5.5 Macro-economic Targets of the Provinces by River Basin (15/15) (XIV. Cuu Long River Delta)