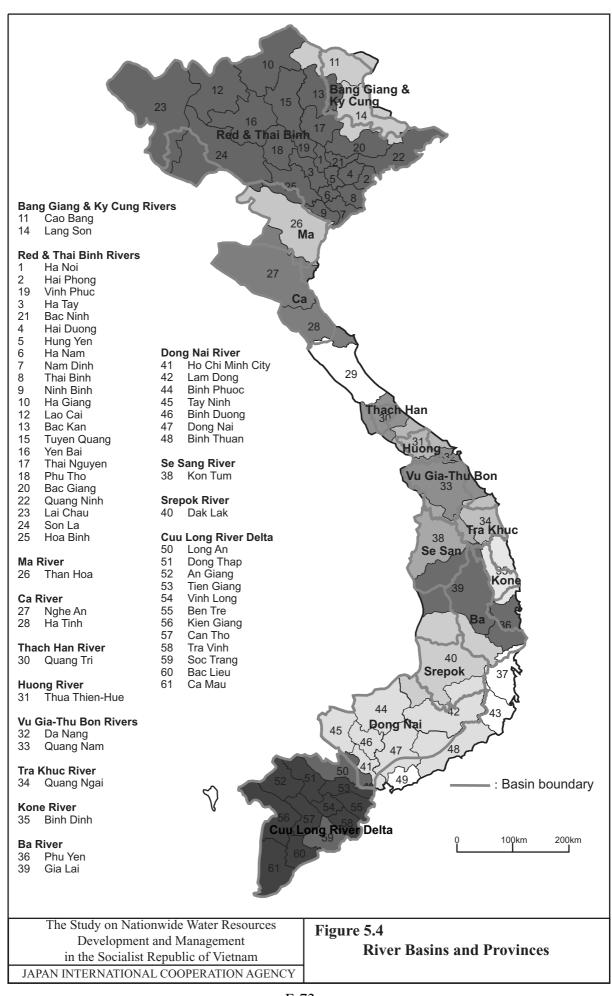

Figure 5.5 Macro-economic Targets of the Provinces by River Basin (1/15) (I. Bang Giang & Ky Cung River Basin)







Figure 5.5 Macro-economic Targets of the Provinces by River Basin (2/15) (II. Red River Delta in the Red and Thai Binh River Basin)







Figure 5.5 Macro-economic Targets of the Provinces by River Basin (3/15) (II. Outside of Red River Delta in the Red and Thai Binh River Basin)







Figure 5.5 Macro-economic Targets of the Provinces by River Basin (4/15) (III. Ma River Basin)







Figure 5.5 Macro-economic Targets of the Provinces by River Basin (5/15) (IV. Ca River Basin)







Figure 5.5 Macro-economic Targets of the Provinces by River Basin (6/15) (V. Thach Han River Basin)







Figure 5.5 Macro-economic Targets of the Provinces by River Basin (7/15) (V