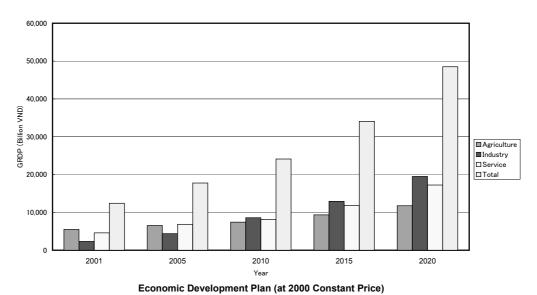

Figure 5.5 Macro-economic Targets of the Provinces by River Basin (1/15) (I. Bang Giang & Ky Cung River Basin)

Figure 5.5 Macro-economic Targets of the Provinces by River Basin (2/15) (II. Red River Delta in the Red and Thai Binh River Basin)