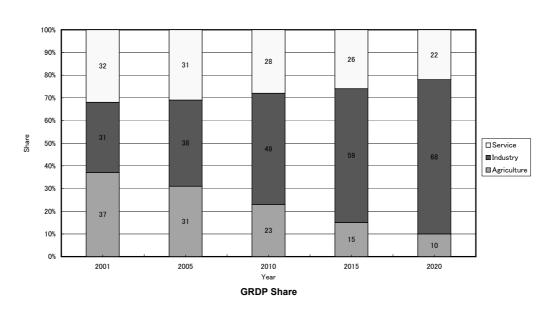

Figure 5.5 Macro-economic Targets of the Provinces by River Basin (1/15) (I. Bang Giang & Ky Cung River Basin)

Figure 5.5 Macro-economic Targets of the Provinces by River Basin (2/15) (II. Red River Delta in the Red and Thai Binh River Basin)