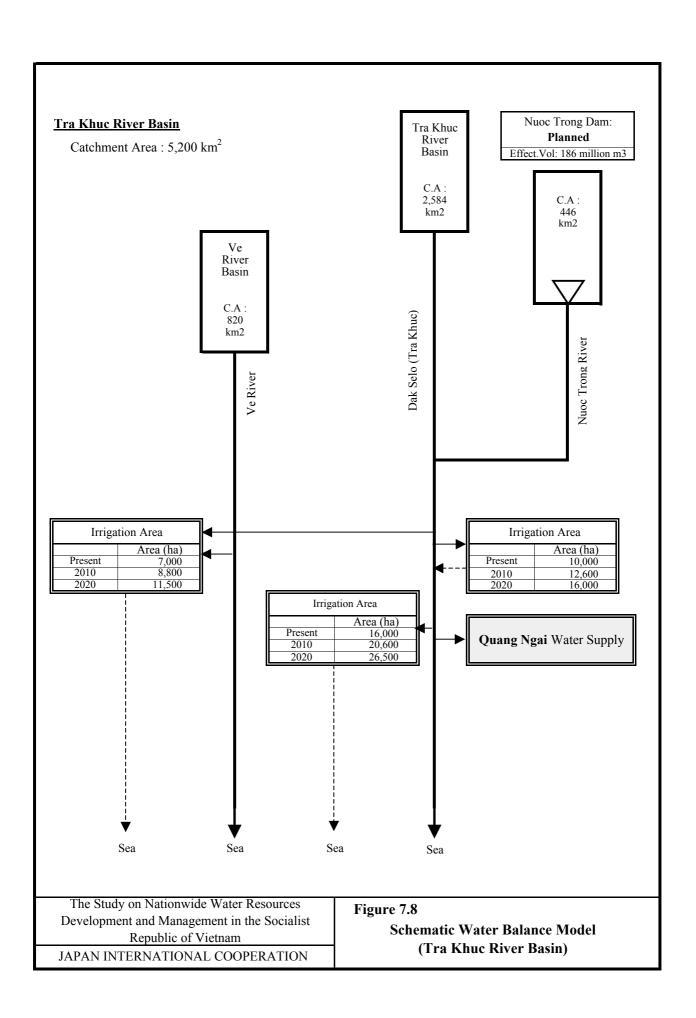

Figure 5.5 Macro-economic Targets of the Provinces by River Basin (8/15) (VII. Vu Gia-Thu Bon River Basin)

Figure 5.5 Macro-economic Targets of the Provinces by River Basin (9/15) (VIII. Tra Khuc River Basin)