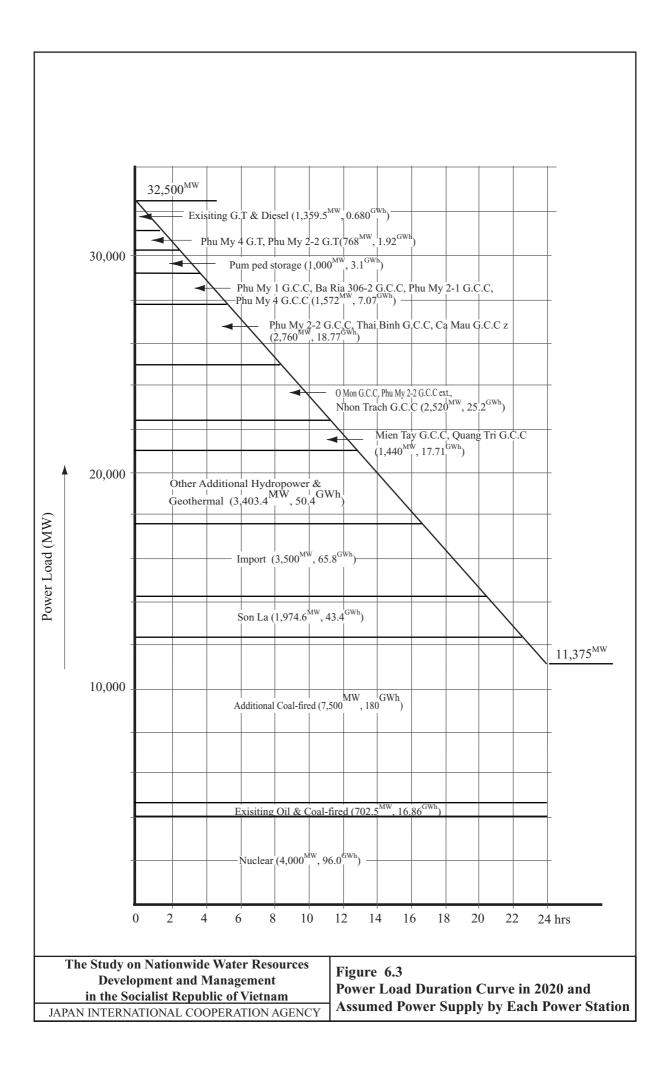

Figure 5.5 Macro-economic Targets of the Provinces by River Basin (1/15) (I. Bang Giang & Ky Cung River Basin)

Figure 5.5 Macro-economic Targets of the Provinces by River Basin (2/15) (II. Red River Delta in the Red and Thai Binh River Basin)