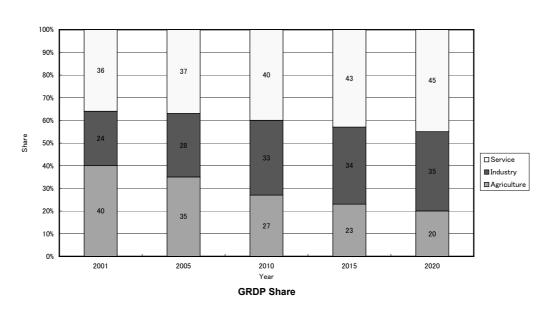

Figure 5.5 Macro-economic Targets of the Provinces by River Basin (1/15) (I. Bang Giang & Ky Cung River Basin)

Figure 5.5 Macro-economic Targets of the Provinces by River Basin (2/15) (II. Red River Delta in the Red and Thai Binh River Basin)

Figure 5.5 Macro-economic Targets of the Provinces by River Basin (3/15) (II. Outside of Red River Delta in the Red and Thai Binh River Basin)

Figure 5.5 Macro-economic Targets of the Provinces by River Basin (4/15) (III. Ma River Basin)

Figure 5.5 Macro-economic Targets of the Provinces by River Basin (5/15) (IV. Ca River Basin)

Figure 5.5 Macro-economic Targets of the Provinces by River Basin (6/15) (V. Thach Han River Basin)

Figure 5.5 Macro-economic Targets of the Provinces by River Basin (7/15) (VI. Huong River Basin)

Figure 5.5 Macro-economic Targets of the Provinces by River Basin (8/15) (VII. Vu Gia-Thu Bon River Basin)

Figure 5.5 Macro-economic Targets of the Provinces by River Basin (9/15) (VIII. Tra Khuc River Basin)

Figure 5.5 Macro-economic Targets of the Provinces by River Basin (10/15) (IX. Kone River Basin)

Figure 5.5 Macro-economic Targets of the Provinces by River Basin (11/15) (X. Ba River Basin)

Figure 5.5 Macro-economic Targets of the Provinces by River Basin (12/15) (XI. Dong Nai River Basin)

Figure 5.5 Macro-economic Targets of the Provinces by River Basin (13/15) (XII. Se San River Basin)

Figure 5.5 Macro-economic Targets of the Provinces by River Basin (14/15) (XIII. Srepok River Basin)

Figure 5.5 Macro-economic Targets of the Provinces by River Basin (15/15) (XIV. Cuu Long River Delta)