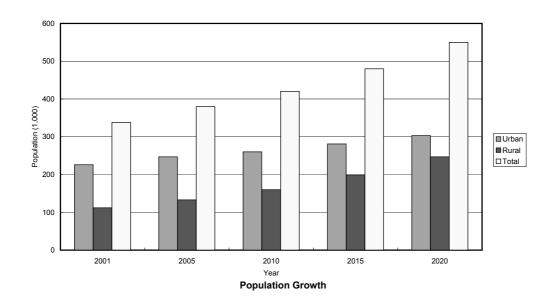

Figure 5.5 Macro-economic Targets of the Provinces by River Basin (1/15) (I. Bang Giang & Ky Cung River Basin)

Figure 5.5 Macro-economic Targets of the Provinces by River Basin (2/15) (II. Red River Delta in the Red and Thai Binh River Basin)