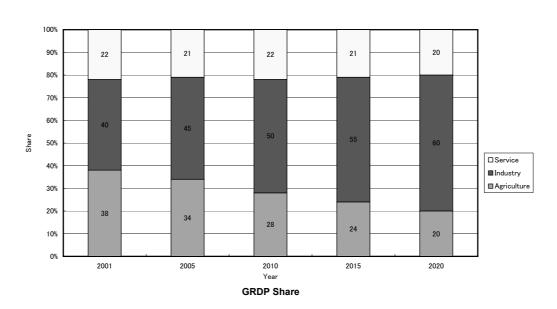

Figure 5.5 Macro-economic Targets of the Provinces by River Basin (1/15) (I. Bang Giang & Ky Cung River Basin)

Figure 5.5 Macro-economic Targets of the Provinces by River Basin (2/15) (II. Red River Delta in the Red and Thai Binh River Basin)