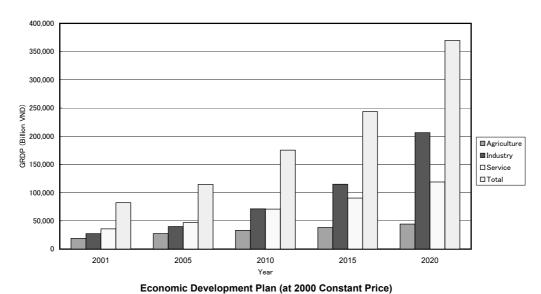

Figure 5.5 Macro-economic Targets of the Provinces by River Basin (1/15) (I. Bang Giang & Ky Cung River Basin)

Figure 5.5 Macro-economic Targets of the Provinces by River Basin (2/15) (II. Red River Delta in the Red and Thai Binh River Basin)