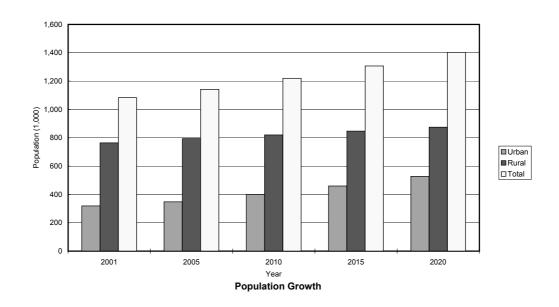

Figure 5.5 Macro-economic Targets of the Provinces by River Basin (1/15) (I. Bang Giang & Ky Cung River Basin)

Figure 5.5 Macro-economic Targets of the Provinces by River Basin (2/15) (II. Red River Delta in the Red and Thai Binh River Basin)