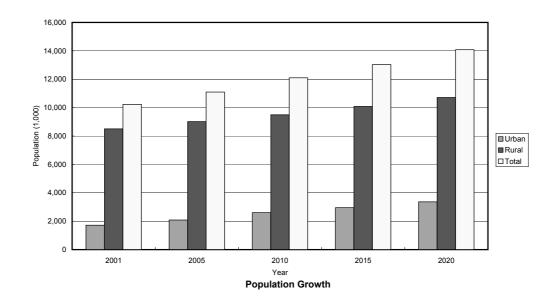

Figure 5.5 Macro-economic Targets of the Provinces by River Basin (1/15) (I. Bang Giang & Ky Cung River Basin)

Figure 5.5 Macro-economic Targets of the Provinces by River Basin (2/15) (II. Red River Delta in the Red and Thai Binh River Basin)