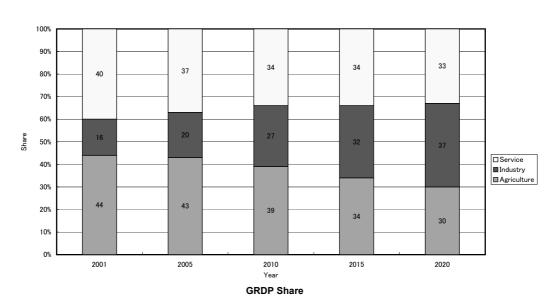

Figure 5.5 Macro-economic Targets of the Provinces by River Basin (1/15) (I. Bang Giang & Ky Cung River Basin)

Figure 5.5 Macro-economic Targets of the Provinces by River Basin (2/15) (II. Red River Delta in the Red and Thai Binh River Basin)