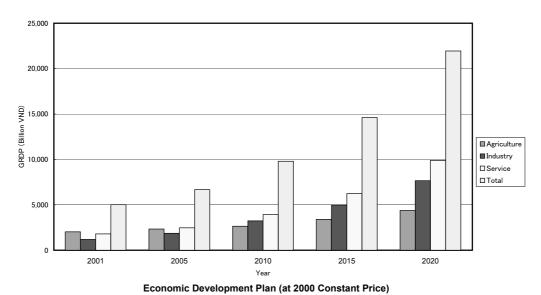

Figure 5.5 Macro-economic Targets of the Provinces by River Basin (3/15) (II. Outside of Red River Delta in the Red and Thai Binh River Basin)

Figure 5.5 Macro-economic Targets of the Provinces by River Basin (4/15) (III. Ma River Basin)