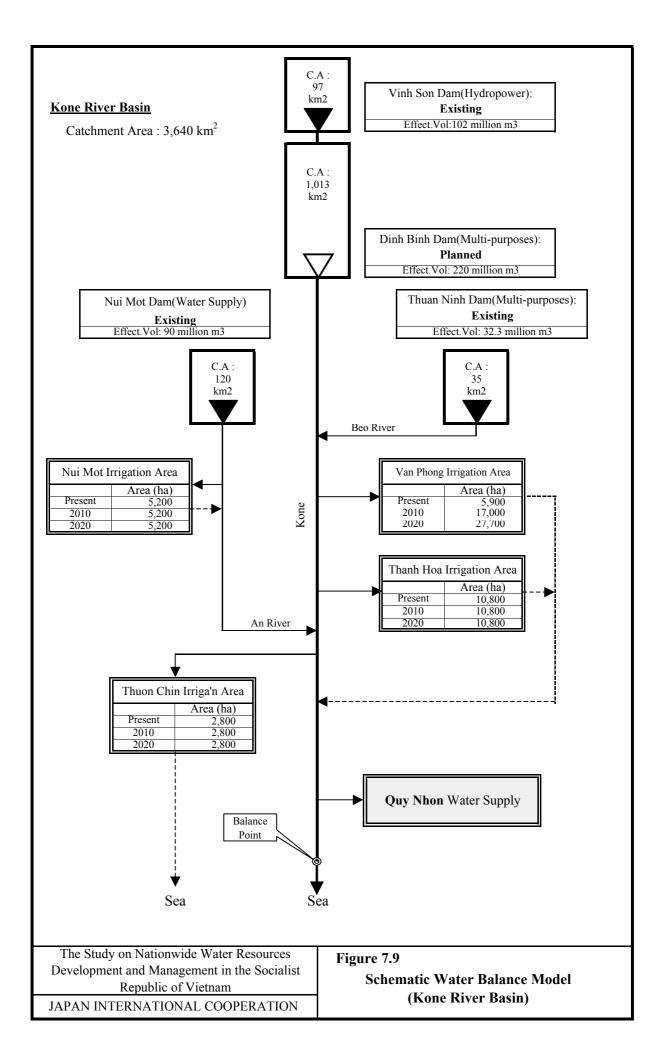

Figure 5.5 Macro-economic Targets of the Provinces by River Basin (10/15) (IX. Kone River Basin)

Figure 5.5 Macro-economic Targets of the Provinces by River Basin (11/15) (X. Ba River Basin)

Figure 5.5 Macro-economic Targets of the Provinces by River Basin (12/15) (XI. Dong Nai River Basin)