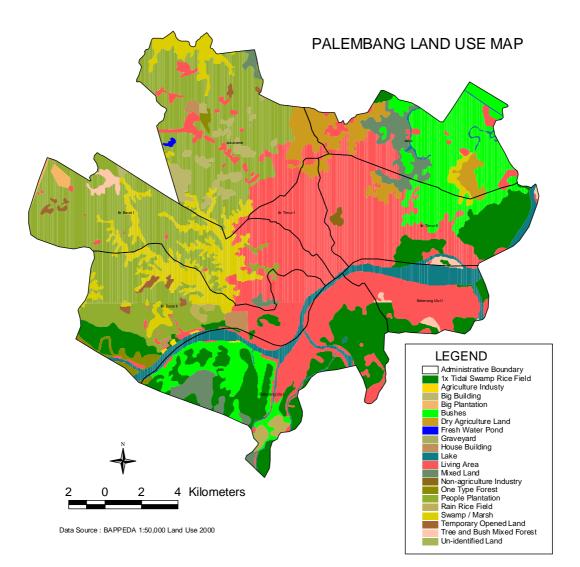

## 6.4 Land Use and Land Use Plan in Palembang

The current land use of Palembang was shown on Figure C6.4.1.

Figure C6.4.1 Palembang Land Use Map

In 1994, Palembang Municipality made the first spatial plan that the target years are from 1994 to 2004. 5 years late in 1998, this spatial plan was reviewed and evaluated by PT Cakra Graha through a contract project with Regional Development Bureau of Palembang Municipality (Contract No. 602/1664/BPP/1998). After the evaluation and analysis, a new spatial plan 1999 to 2009 was designed, however, the data used in the new spatial plan was the same as the one in the old plan 1994 to 2004. Considering the current economic status of Indonesia and the annual budget of Palembang municipality, the spatial plan 1999 to 2009 for Palembang municipality can be also considered to revise again to 2020 without much update.