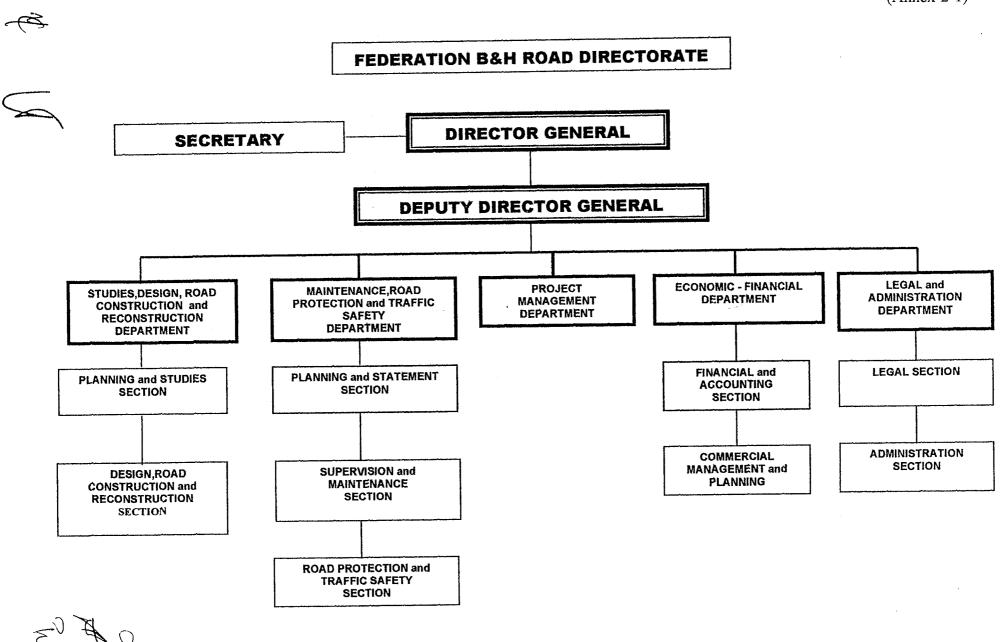

BiH side.
- 7-4. The BiH side will construct the connection roads, temporary roads and temporary bridges before the Project, and demolish or dismantle the old bridges if necessary according to the Basic Design Study, temporary roads, and temporary bridges soon after the Project by their own budget.
- 7-5. The procedures necessary for the approval of EIA (Environmental Impact Assessment) shall be implemented by the BiH side.
- 7-6. Regarding the Doboj-Stanic Bridge, the BiH side requested the Team to construct a new bridge on the new alignment passing downstream of the river confluence. The BiH side will construct the connecting roads to the new bridge including railway underpass by their own budget before the cabinet decision for this project in Japan.



et

M

The Sites of the Project



The Think

**ORGANIZATIONAL CHART** 

## РЕПУБЛИКА СРПСКА МИНИСТАРСТВО САОБРАЋАЈА И ВЕЗА

# РЕПУБЛИЧКА ДИРЕКЦИЈА ЗА ПУТЕВЕ ОРГАНИЗАЦИОНА ШЕМА



## REPUBLIC OF SRPSKA MINISTRY OF TRANSPORT AND COMMUNICATION

## ROAD DIRECTORATE

ORGANIZATION CHART



#### JAPAN'S GRANT AID SCHEME

The Grant Aid scheme provides a recipient country with non-reimbursable funds to procure the facilities, equipment and services (engineering services and transportation of the products, etc.) for economic and social development of the country under principles in accordance with the relevant laws and regulations of Japan. The Grant Aid is not supplied through the donation of materials as such.

## 1. Grant Aid Procedures

Japan's Grant Aid Scheme is executed through the following procedures.

Application (Reques