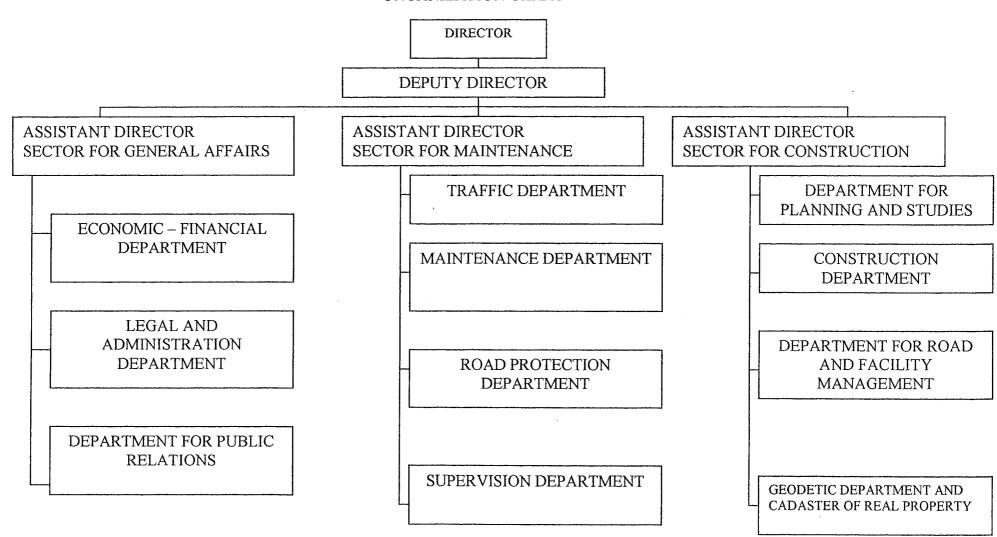

idges soon after the Project by their own budget.
- 7-5. The procedures necessary for the approval of EIA (Environmental Impact Assessment) shall be implemented by the BiH side.
- 7-6. Regarding the Doboj-Stanic Bridge, the BiH side requested the Team to construct a new bridge on the new alignment passing downstream of the river confluence. The BiH side will construct the connecting roads to the new bridge including railway underpass by their own budget before the cabinet decision for this project in Japan.



et

M

The Sites of the Project



The Think

**ORGANIZATIONAL CHART** 

## РЕПУБЛИКА СРПСКА МИНИСТАРСТВО САОБРАЋАЈА И ВЕЗА

# РЕПУБЛИЧКА ДИРЕКЦИЈА ЗА ПУТЕВЕ ОРГАНИЗАЦИОНА ШЕМА



## REPUBLIC OF SRPSKA MINISTRY OF TRANSPORT AND COMMUNICATION

## ROAD DIRECTORATE

ORGANIZATION CHART



#### JAPAN'S GRANT AID SCHEME

The Grant Aid scheme provides a recipient country with non-reimbursable funds to procure the facilities, equipment and services (engineering services and transportation of the products, etc.) for economic and social development of the country under principles in accordance with the relevant laws and regulations of Japan. The Grant Aid is not supplied through the donation of materials as such.

## 1. Grant Aid Procedures

Japan's Grant Aid Scheme is executed through the following procedures.

Application (Request made by a recipient country)

Study (Basic Design Study conducted by JICA)

Appraisal & Approval (Appraisal by the Government of Japan and Approval by Cabinet)

Determination of (The Notes exchanged between the Governments of Japan

Implementation a