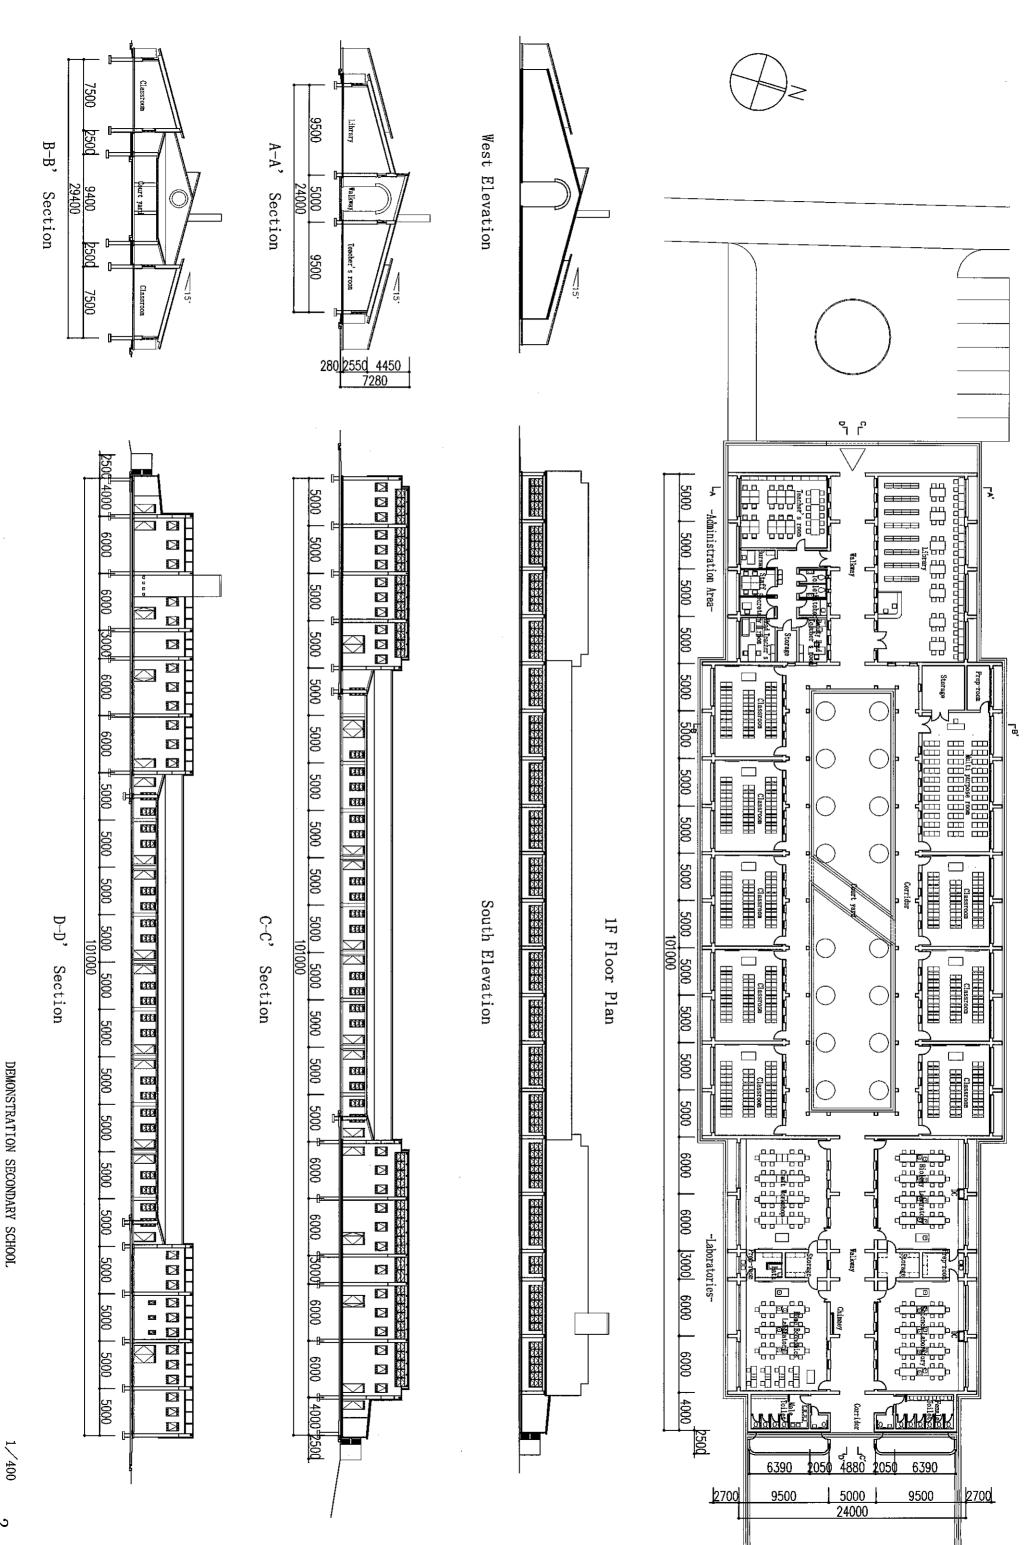

THE PROJECT FOR SECONDARY SCHOOL TEACHER AT DOMASI COLLEGE OF EDUCATION IN TRAINING FACILITY IMPROVEMENT
THE REPUBLIC OF MALAWI

Floor Plan

A-A' Section

7000

280

2650

2650

4380

East Elevation

South Elevation

North Elevation

West Elevation

7000

THE PROJECT FOR SECONDARY SCHOOL TEACHER TRAINING FACILITY IMPROVEMENT AT DOMASI COLLEGE OF EDUCATION IN THE REPUBLIC OF MALAWI

Floor Plan

South Elevation