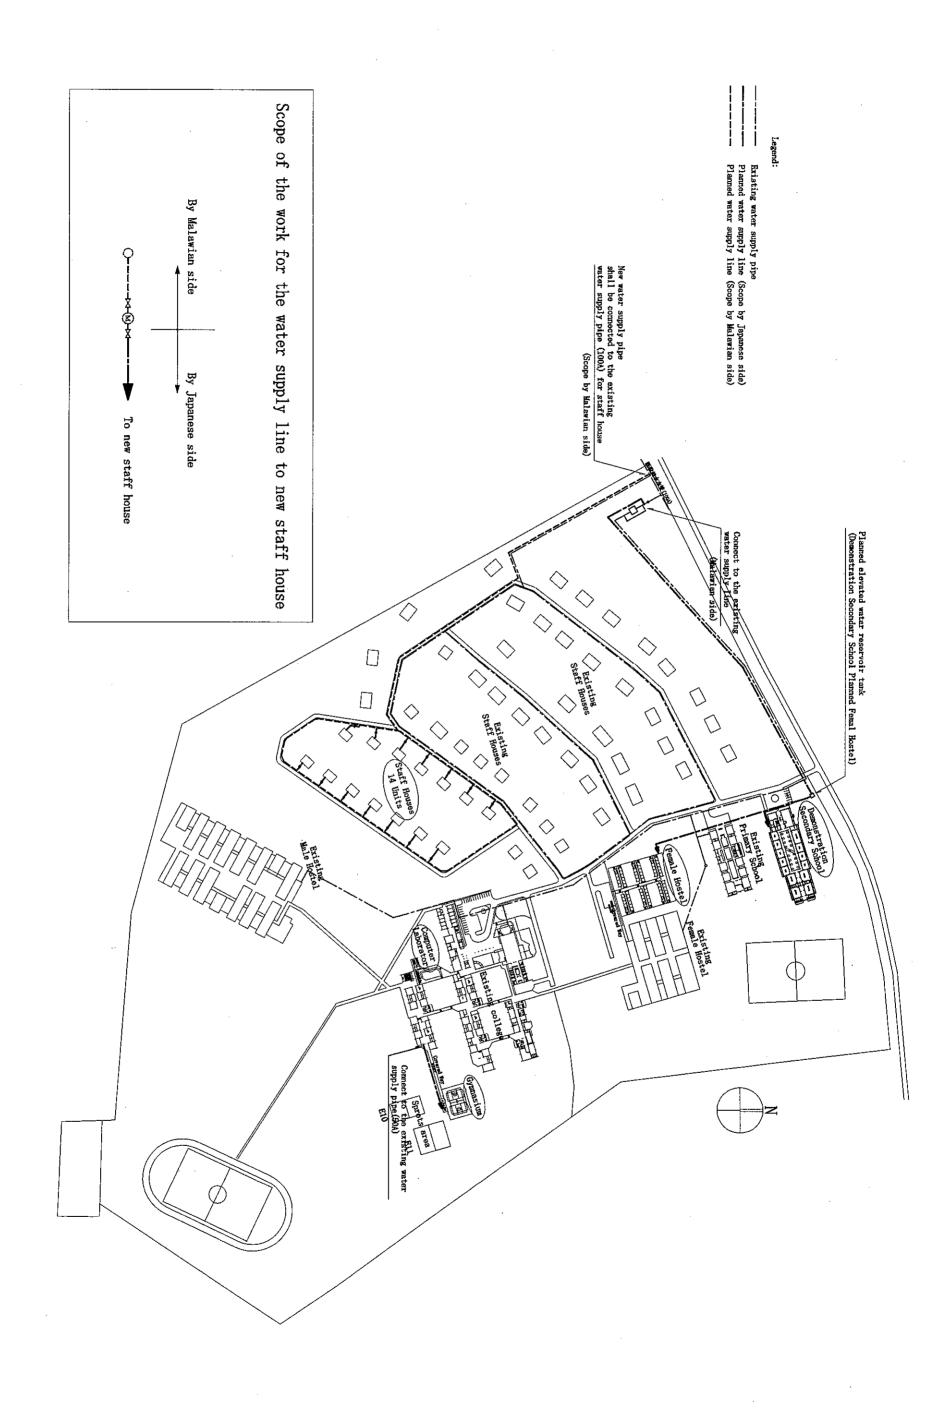

Symbol

-: Existing Route -: Planning Route
(By Japanese Side)
-: Planning Route
(By Malawian Side)
-: Swichboard Existing Swichboard (from Main Swichboard) Existing Swichboard Main Swichboard Existing Swichboard Sub SwichboardNO.3 (from Main Swichboard)