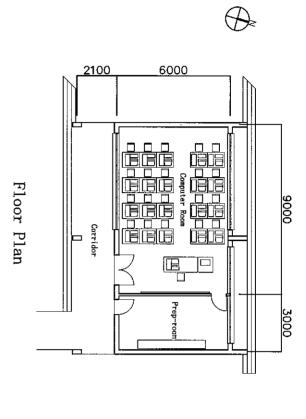

THE PROJECT FOR SECONDARY SCHOOL TEACHER AT DOMASI COLLEGE OF EDUCATION IN TRAINING FACILITY IMPROVEMENT
THE REPUBLIC OF MALAWI

Floor Plan

A-A' Section

7000

280

2650

2650

4380

East Elevation

South Elevation

North Elevation

West Elevation

7000

THE PROJECT FOR SECONDARY SCHOOL TEACHER TRAINING FACILITY IMPROVEMENT AT DOMASI COLLEGE OF EDUCATION IN THE REPUBLIC OF MALAWI

Floor Plan

South Elevation