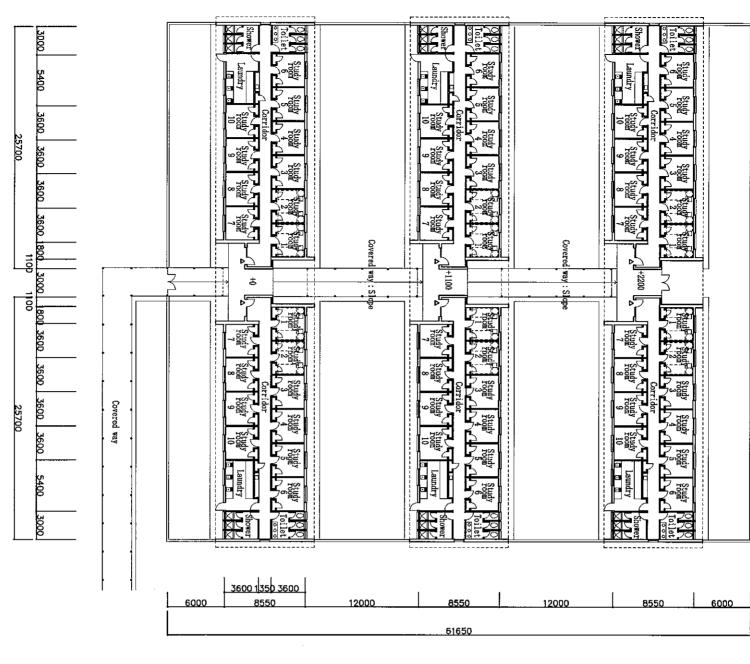

South-North Section

Floor Plan

FEMALE HOSTEL

THE PROJECT FOR SECONDARY SCHOOL TEACHER TRAINING FACILITY IMPROVEMENT AT DOMASI COLLEGE OF EDUCATION IN THE REPUBLIC OF MALAWI

South Elevation

South-North Section