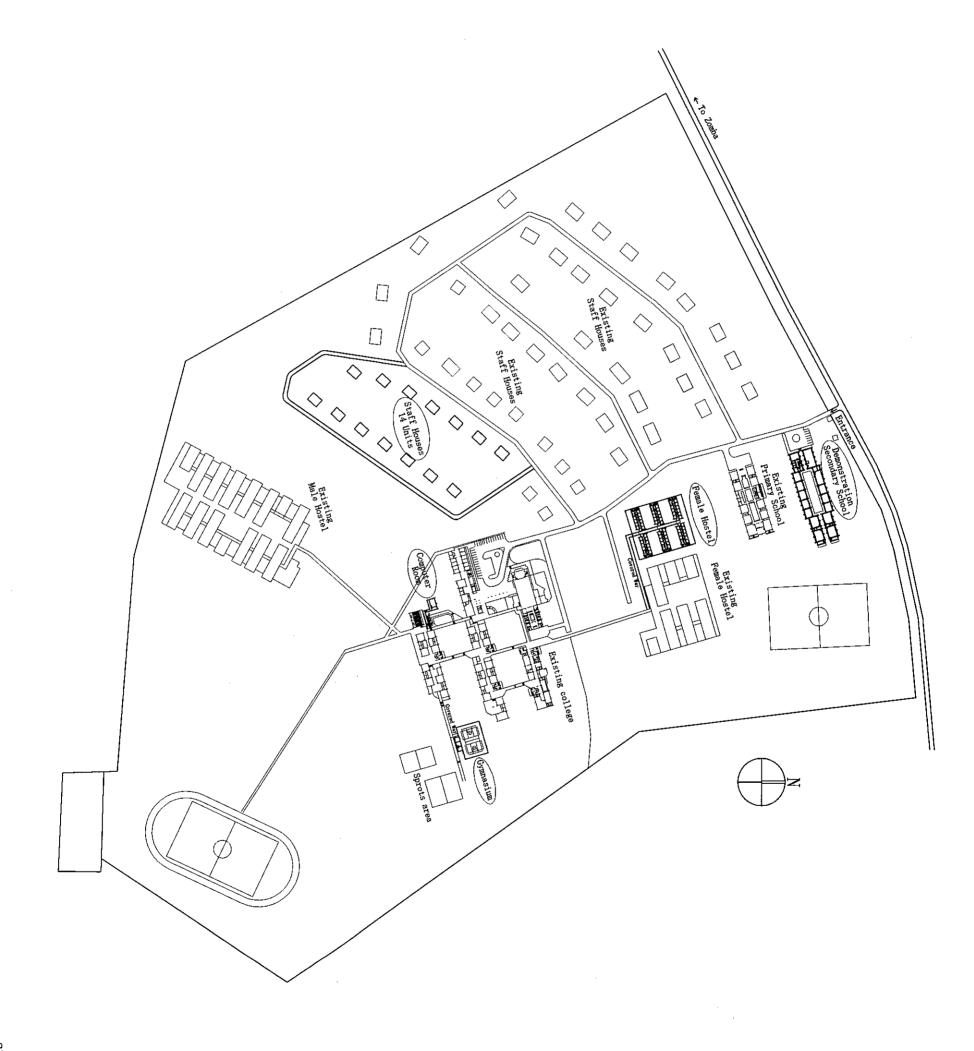

Symbol

-: Existing Route -: Planning Route
(By Japanese Side)
-: Planning Route
(By Malawian Side)
-: Swichboard Existing Swichboard (from Main Swichboard) Existing Swichboard Main Swichboard Existing Swichboard Sub SwichboardNO.3 (from Main Swichboard)