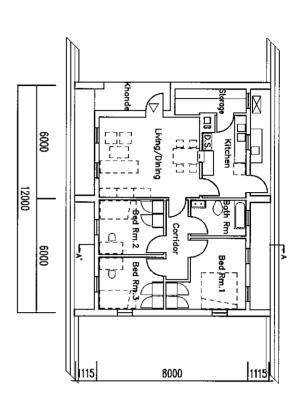

THE PROJECT FOR SECONDARY SCHOOL TEACHER AT DOMASI COLLEGE OF EDUCATION IN TRAINING FACILITY IMPROVEMENT
THE REPUBLIC OF MALAWI

Floor Plan

A-A' Section

7000

280

2650

2650

4380

East Elevation

South Elevation

North Elevation

West Elevation

7000

THE PROJECT FOR SECONDARY SCHOOL TEACHER TRAINING FACILITY IMPROVEMENT AT DOMASI COLLEGE OF EDUCATION IN THE REPUBLIC OF MALAWI

Floor Plan

South Elevation