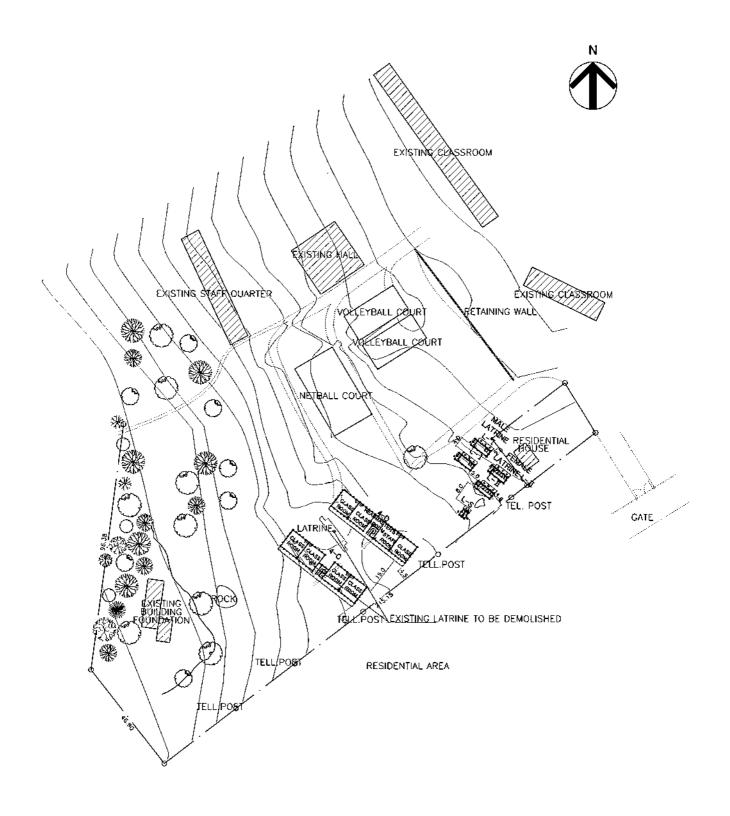

|           | PROPOSED BUILDING                   |
|-----------|-------------------------------------|
| 1//////// | EXISTING BUILD,                     |
| []        | EXISTING BUILD, TO<br>BE DEMOLISHED |
|           | BOUNDARY                            |