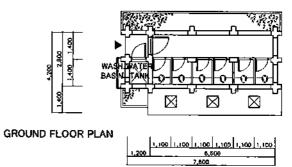

PROTOTYPE 3-C \$CALE 1/300



PROTOTYPE 3-D SCALE 1/300



PROTOTYPE 4-A SCALE 1/300



PROTOTYPE 4-B SCALE 1/300



PROTOTYPE 5-A SCALE 1/300



GROUND FLOOR PLAN

PROTOTYPE 4-C

SCALE 1/300



PROTOTYPE 4-D SCALE 1/300



PROTOTYPE 5-B SCALE 1/300



PROTOTYPE 6-A SCALE 1/300



PROTOTYPE L- I (MALE STUDENTS) SCALE 1/200



PROTOTYPE L-II (FEMALE STUDENTS) SCALE 1/200



PROTOTYPE L-11 (MALE STUDENTS) \$CALE 1/200



PROTOTYPE L-IV (FEMALE STUDENTS) SCALE 1/200



PROTOTYPE L-\$ (STAFF) SCALE 1/200



\_50m

SCALE 1:1000



(MALE2, FEMALE2, STAFFI)

2 STORIES

4.0 m

STORY

RESERVOIR TANK







| CLASSROOM | 15 ROOMS                             |
|-----------|--------------------------------------|
| LATRINE   | 5 BUILDS<br>(MALE2, FEMALE2, STAFF1) |
| STORY     | 2 STORIES                            |

|           | PROPOSED BUILDING                   |
|-----------|-------------------------------------|
| 1//////// | EXISTING BUILD,                     |
| []        | EXISTING BUILD, TO<br>BE DEMOLISHED |
|           | BOUNDARY                            |

| S   | ITE   | PLA    | N   |
|-----|-------|-