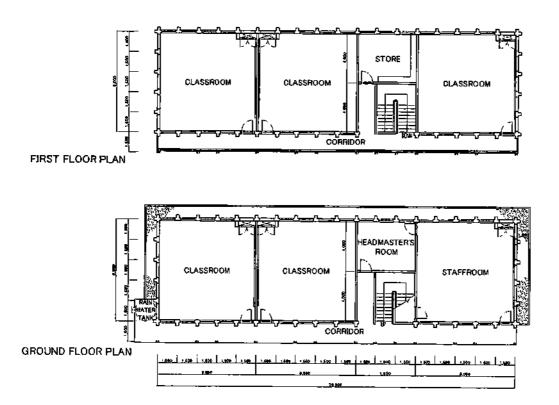

| CLASSROOM      | 12 ROOMS                              |
|----------------|---------------------------------------|
| LATRINE        | 5 BUILDS<br>(Male2, Female2, Staffi): |
| STORY          | 1STORY, 2STORIES                      |
| RESERVOIR TANK | 2.0 m'                                |