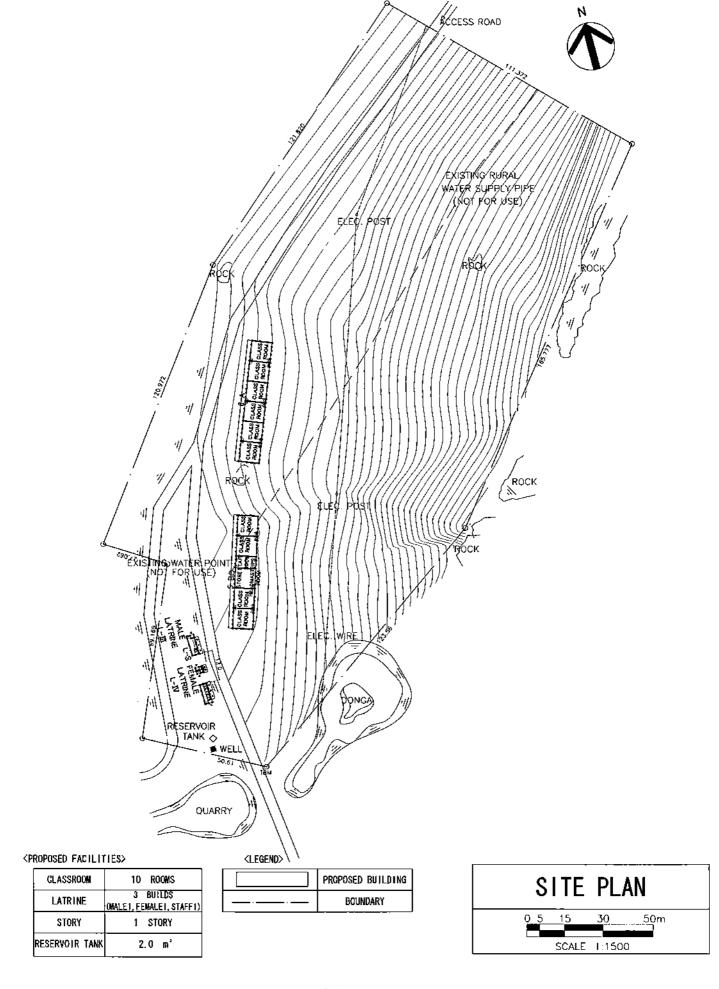

| S   | ITE   | PLA    | N   |
|-----|-------|--------|-----|
| 0 5 | 15    | 30     | 50m |
|     | SCALE | 1:1500 |     |

| CLASSROOM | 10 ROOMS                             |
|-----------|--------------------------------------|
| LATRINE   | 3 BUILDS<br>(MALEI, FEMALEI, STAFFI) |
| STORY     | I STORY                              |