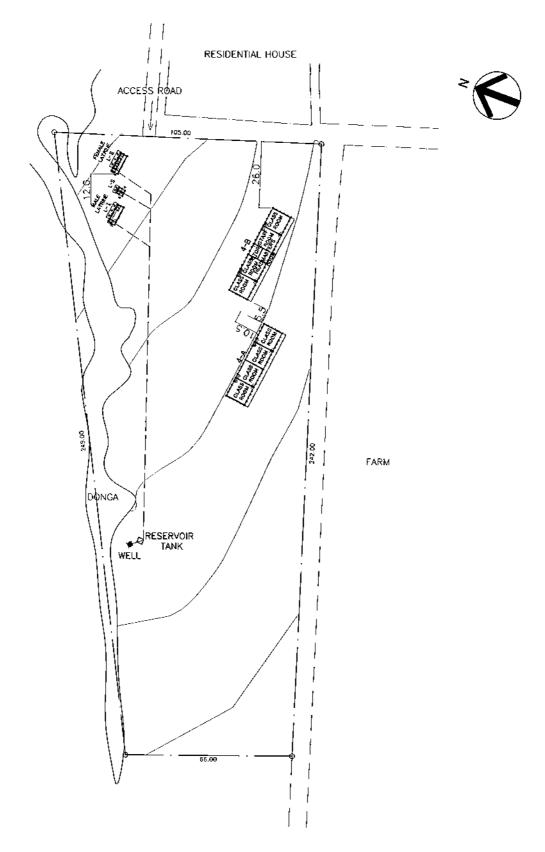

------|
|                   | PROPOSED BUILDING |
|                   | BOUNDARY          |
|                   | <u> </u>          |

| SITE PLAN         |   |
|-------------------|---|
| <br>0 5 15 30 50m |   |
| <br>SCALE 1:1500  | _ |



| (PROPOSED | FACIL | ITIES? |
|-----------|-------|--------|

| CLASSROOM | 11 ROOMS                             |
|-----------|--------------------------------------|
| LATRINE   | 3 BUILDS<br>(MALE), FEMALE1, STAFF1) |
| STORY     | 2 STORIES                            |

| <legend></legend> |                   |
|-------------------|-------------------|
|                   | PROPOSED BUILDING |
|                   | BOUNDARY          |

| SIT   | E PL      | AN  |
|-------|-----------|-----|
| 0 5 1 | 5 30      | 50m |
| sc    | ALE 1:150 | 0   |



| CLASSROOM      | 7 ROOMS                              |
|----------------|--------------------------------------|
| LATRINE        | 3 BUILDS<br>(MALE), FEMALEI, STAFF1) |
| STORY          | ( STORY                              |
| RESERVOIR TANK | 2.0 m³                               |

| <legend></legend> |                   |
|-------------------|-------------------|
|                   | PROPOSED BUILDING |
|                   | BOUNDARY          |

| S   | ITE   | PLA    | N   |
|-----|-------|--------|-----|
| 0.5 | 15    | 30     | 50m |
|     | SCALE | 1:1500 |     |



(Temana 188 5(4) 16 17(1)

FOMO es ...C.

(Liphano tse ngolisoang — Mahaeng) Hlakola moo ho sa hlokahalleng Tokomane ea Bopaki ba kabo

Hone ke ho pakahatsa hore Lebitso La mosbeluos

Alerese es moabeluos

Mahla