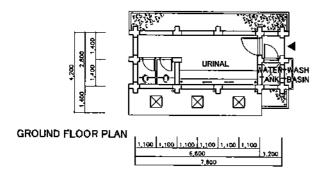

PROTOTYPE 3-C \$CALE 1/300



PROTOTYPE 3-D SCALE 1/300



PROTOTYPE 4-A SCALE 1/300



PROTOTYPE 4-B SCALE 1/300



PROTOTYPE 5-A SCALE 1/300



GROUND FLOOR PLAN

PROTOTYPE 4-C

SCALE 1/300



PROTOTYPE 4-D SCALE 1/300



PROTOTYPE 5-B SCALE 1/300



PROTOTYPE 6-A SCALE 1/300



PROTOTYPE L- I (MALE STUDENTS) SCALE 1/200



PROTOTYPE L-II (FEMALE STUDENTS) SCALE 1/200



PROTOTYPE L-11 (MALE STUDENTS) \$CALE 1/200



PROTOTYPE L-IV (FEMALE STUDENTS) SCALE 1/200



PROTOTYPE L-\$ (STAFF) SCALE 1/200



\_50m

SCALE 1:1000



(MALE2, FEMALE2, STAFFI)

2 STORIES

4.0 m

STORY

RESERVOIR TANK







| CLASSROOM | 15 ROOMS                             |
|-----------|--------------------------------------|
| LATRINE   | 5 BUILDS<br>(MALE2, FEMALE2, STAFF1) |
| STORY     | 2 STORIES                            |

|           | PROPOSED BUILDING                   |
|-----------|-------------------------------------|
| 1//////// | EXISTING BUILD,                     |
| []        | EXISTING BUILD, TO<br>BE DEMOLISHED |
|           | BOUNDARY                            |

|