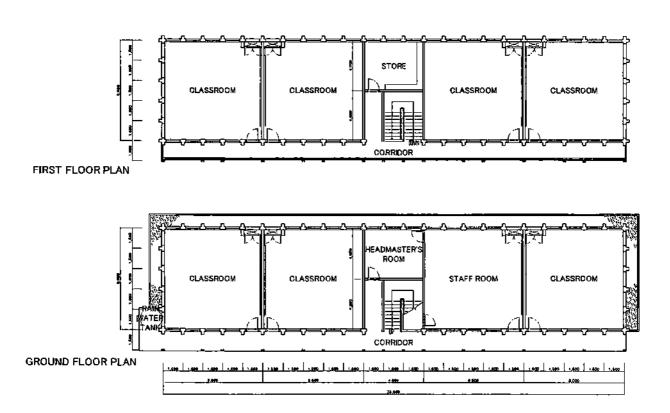

| CLASSROOM | 19 ROOMS                             |
|-----------|--------------------------------------|
| LATRINE   | 7 BUILDS<br>(MALE3, FEMALE3, STAFF1) |
| STORY     | 2 STORIES                            |