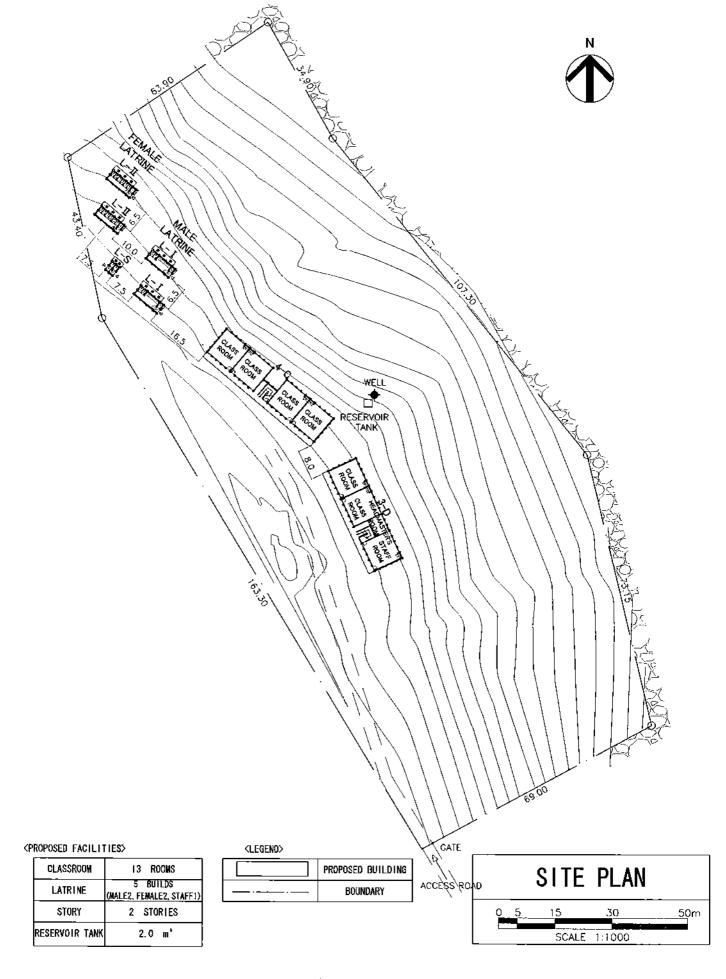

RESERVOIR TANK

| CLASSROOM | 15 ROOMS                             |
|-----------|--------------------------------------|
| LATRINE   | 5 BUILDS<br>(MALE2, FEMALE2, STAFF1) |
| STORY     | 2 STORIES                            |

| CLASSROOM      | 12 ROOMS                              |
|----------------|---------------------------------------|
| LATRINE        | 5 BUILDS<br>(Male2, Female2, Staffi): |
| STORY          | 1STORY, 2STORIES                      |
| RESERVOIR TANK | 2.0 m'                                |