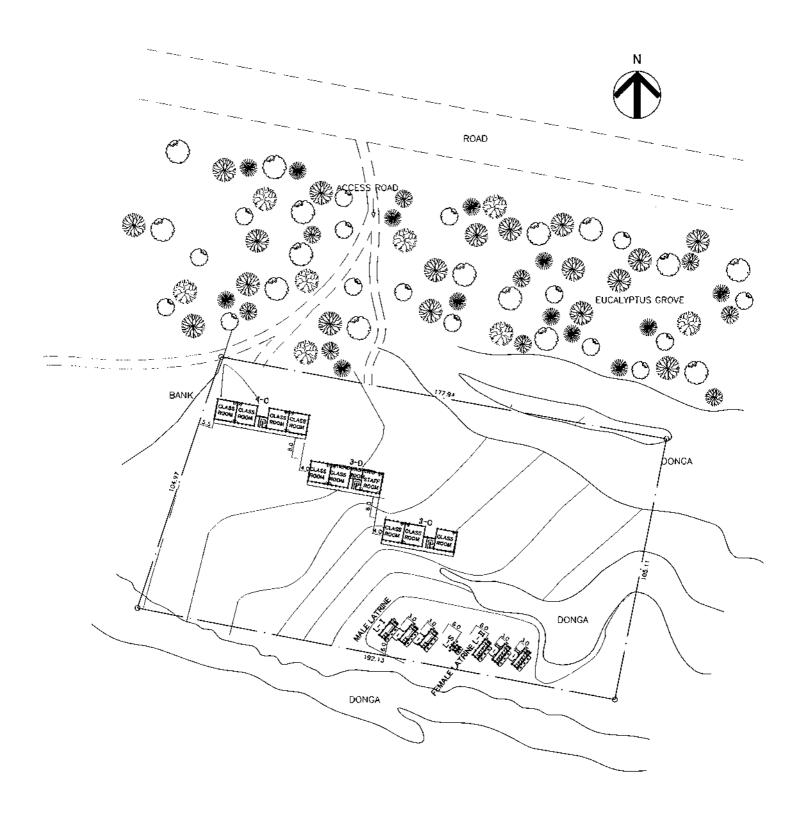

| CLASSROOM | 19 ROOMS                             |
|-----------|--------------------------------------|
| LATRINE   | 7 BUILDS<br>(MALE3, FEMALE3, STAFF1) |
| STORY     | 2 STORIES                            |

| <legend></legend> |         |
|-------------------|---------|
|                   | PROPOSI |

| PROPOSED BUILDING |
|-------------------|
| <br>BOUNDARY      |

|   | SITE  | PLA    | N   |
|---|-------|--------|-----|
| Q | 5 15  | 30     | 50m |
|   | SCALE | 1:1500 |     |