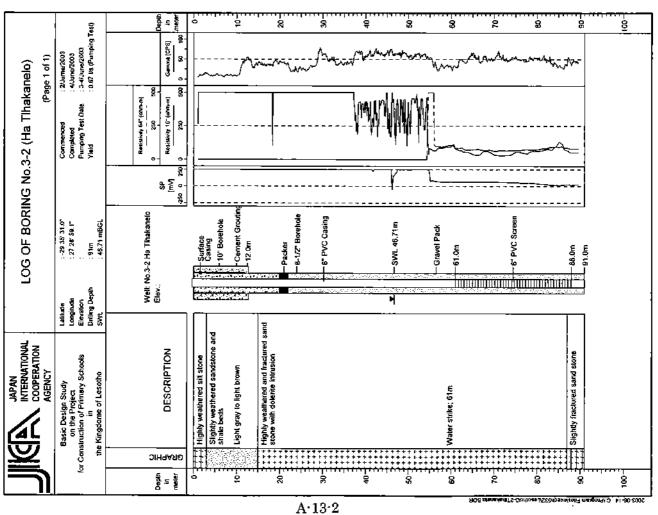

## ${\bf 11. \ Result\ of\ Test\ Digging\ and\ Soil\ Penetration\ Test}$ Results of Test Digging and Soil PenetrationTest

|    |                       |               |           | Target Depth = 1.                 | 0m                         |           | Target Depth = 1.                        | 5m                         |
|----|-----------------------|---------------|-----------|-----------------------------------|----------------------------|-----------|------------------------------------------|----------------------------|
| No | School Site           | No. of<br>Pit | Depth (m) | Soil Condition                    | Bearing<br>Capacily (t/m²) | Depth (m) | Soil Condition                           | Bearing<br>Capacity (t/m²) |
| 1  | Mahlabaleng           | 1             | 1.00      | Yellowish orange clay             | 42.84                      | 1.50      | Yellowish orange clay                    | 57.63                      |
| '  | Maniabateng           | 2             | 1.00      | Dark gray silty clay              | 49.47                      | 1.50      | light gray clay                          | 12.75                      |
| 2  | Libonora              | 1             | 0.90      | Sandstone                         | Bedrock                    | 7         | -                                        | -                          |
| 2  | Lihaseng              | 2             | 0.20      | Sandstone                         | Bedrock                    | -         | -                                        | -                          |
| _  | I I a Tib also a a la | 1             | 1.00      | Light olive slity sand            | 42.84                      | 1.50      | Light olive sand                         | 42.84                      |
| 3  | Ha Tihakanelo         | 2             | 1.00      | Light reddish brown sand          | 23.46                      | 1.50      | Light red sand                           | 65.28                      |
|    |                       | 1             | 1.00      | Light yellow sand clay            | 57.63                      | 1.50      | Light yellowish<br>orange silly clay     | '1                         |
| 4  | Masowe                | 2             | 1.00      | Dark yellow clay                  | 28.56                      | 1.50      | Dark yellow clay                         | 28.56                      |
|    |                       | 1             | 1.00      | Dusty red silty clay              | *2                         | 1.35      | Sandstone                                | Bedrock                    |
| 5  | Senyotong             | 2             | 1.00      | Light olive to white shale        | •2                         | 1.50      | White shale                              | *2                         |
|    |                       | 1             | 0.45      | Sandstone                         | Bedrock                    | -         | -                                        | -                          |
| 6  | Maseru East           | 2             | 1.00      | Light gray clay                   | 23.46                      | 1.50      | Light gray clay                          | 23.46                      |
|    |                       | 1             | 1.00      | Light gray clay                   | 65.28                      | 1.10      | Bedrock                                  | Bedrock                    |
| 7  | Khubelu               | 2             | 1.00      | Light olive gray                  | 65.28                      | 1.60      | Light gray shale                         | 65.28                      |
|    |                       | 1             | 1.00      | Dark yellow clay                  | 57.63                      | 1.50      | Light olivectay                          | 57.63                      |
| 8  | Thetsane              | 2             | 1.00      | Light gray sandy silt             | 65.28                      | 1.50      | Light gray sandy sift                    | 65.28                      |
|    |                       | 1             | 0.60      | Sandslone                         | Bedrock                    | -         | -                                        | _                          |
| 9  | Likotsi               | 2             | 1.00      | Dark brown clay                   | 65.28                      | 1.50      | Bedrock                                  | Bedrock                    |
|    |                       | 1             | 1.10      | Dusty red silty clay              | 65.28                      | 1.50      | Dusty red silly clay                     | 65.28                      |
| 10 | Maseqobela            | 2             | 1.00      | Dark brown shale                  | 20.91                      | 1.50      | Dark reddish orange<br>slity clay        | 18.36                      |
|    |                       | 1             | 1,00      | Dark olive clay                   | 65.28                      | 1.40      | Light olive clay                         | 65.28                      |
| 11 | Leqele                | 2             | 1.00      | Light gray clay                   | 65.28                      | 1.40      | Light gray clay with fractured sandstone | Bedrock                    |
|    |                       | 1             | 1.00      | Sandstone                         | Bedrock                    | -         | -                                        | -                          |
| 12 | Mabote                | 2             | 1.00      | Sandstone                         | 65.28                      | -         |                                          | -                          |
|    |                       | 1             | 0.80      | Sandstone                         | Bedrock                    | -         | -                                        | -                          |
| 13 | Ha Ntjabane           | 2             | 1.00      | Sandstone                         | Bedrock                    | -         | -                                        |                            |
|    |                       | 1             | 1.10      | Dark brown silty clay             | 15.81                      | 1.50      | Dark brown silty clay                    | 23.46                      |
| 14 | Ha Mpili<br>          | 2             | 1.00      | Dark brown silty clay             | 23.46                      | 1.50      | Dark brown silty clay                    | 23.46                      |
|    |                       | 1             | 1.00      | Dark reddish orange<br>sandy silt | 36.72                      | 1.50      | Dark reddish orange<br>sandy silt        | 23.46                      |
| 15 | Ramaqhanyane          | 2             | 1.00      | Light reddish brown               | 65.28                      | 1.50      | Light reddish brown                      | 10.20                      |
| Т  |                       | 1             | 1,00      | sllt<br>Light olive clay          | 65.28                      | 1.10      | silt<br>Bedrock                          | Bedrock                    |
| 16 | Semphelenyane         | 2             | 1.00      | Light olive clay                  | 65.28                      | 1,40      | Light olive clay in                      | 岩盤                         |
| _  |                       | 1             | 1.00      | Deep red silt                     | 9.18                       | 1.50      | Iractured sandstone Deep red silt        | 23.46                      |
| 17 | Abia                  | 2             | 1.00      | Dark red silt                     | 36.72                      | 1.50      | Dark red silt                            | 23.46                      |
|    |                       | 1             | 1.00      | Light yellow clay                 | 31.62                      | 1.30      | Sandstone                                | Bedrock                    |
| 18 | Tsolo                 | 2             | 1.00      | Dark red clay                     | Bedrock                    | -         | _                                        | -                          |
| _  |                       | 1             | 0.80      | Sandstone                         | Bedrock                    |           | _                                        | _                          |
| 19 | Lenono                | 2             | 1.00      | Dark red clay                     | 65,28                      | 1.10      | Sandstone                                | Bedrock                    |
| _  |                       | 1             | 1.00      | Dark reddish orange               | 28.56                      | 1.50      | Dark reddish orange                      | 28.56                      |
| 20 | Lancers Gap           | 2             | 1.00      | şilt<br>Dark reddish orange       |                            | 1.50      | silt<br>Dark reddish orange              | 23.46                      |
|    | No Penetration        |               | 1.00      | silt                              | 20.91                      | 1.50      | şilt                                     | 23.40                      |