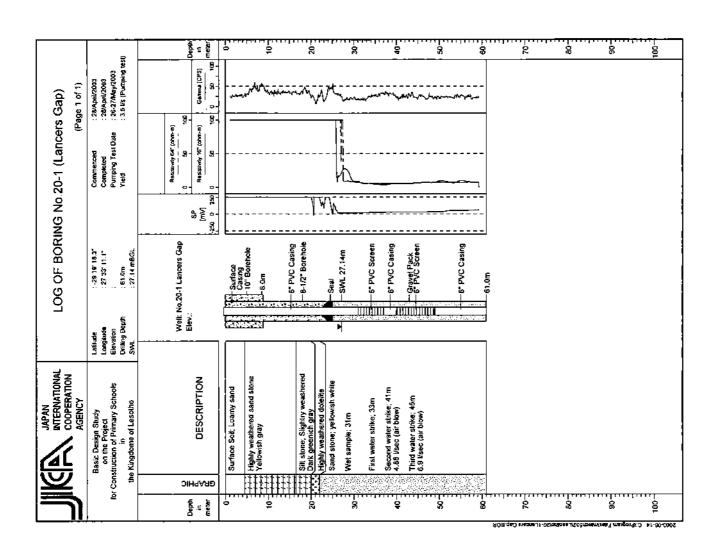

| CLASSROOM      | 7 ROOMS                              |
|----------------|--------------------------------------|
| LATRINE        | 3 BUILDS<br>(MALE), FEMALEI, STAFF1) |
| STORY          | ( STORY                              |
| RESERVOIR TANK | 2.0 m³                               |