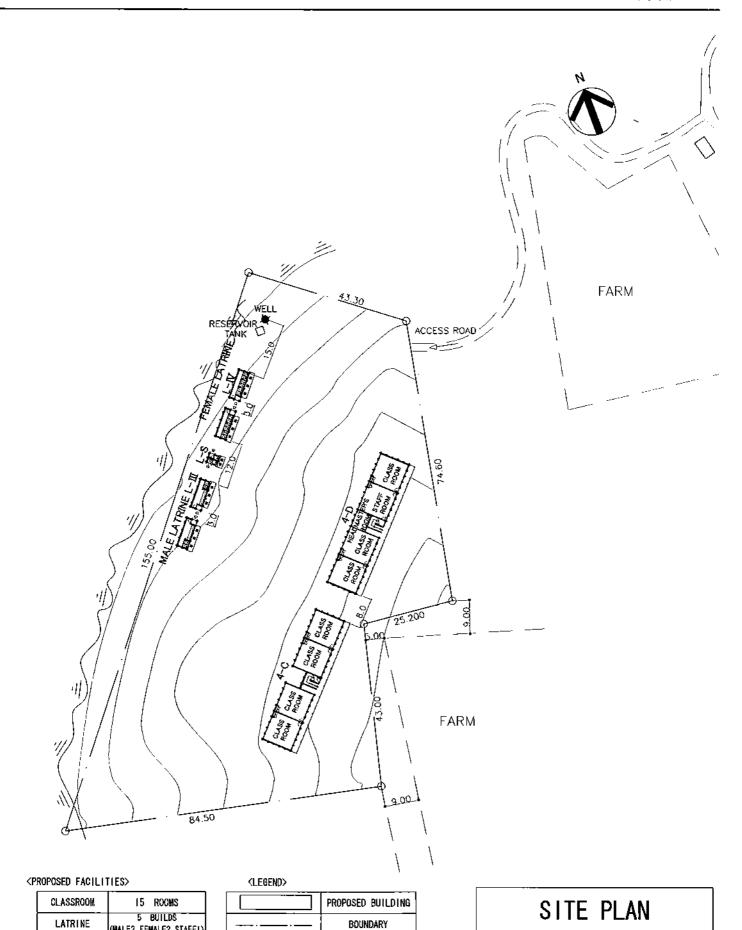

| CLASSROOM | 19 ROOMS                             |
|-----------|--------------------------------------|
| LATRINE   | 7 BUILDS<br>(MALE3, FEMALE3, STAFF1) |
| STORY     | 2 STORIES                            |