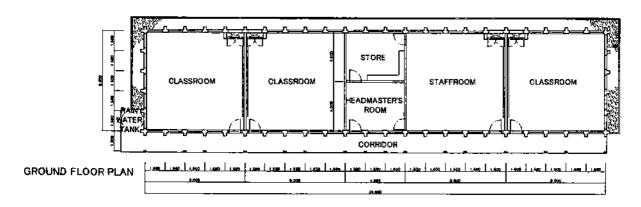

| THE THE PER PER PER PER PER PER PER PER PER PE |                                      |
|------------------------------------------------|--------------------------------------|
| CLASSROOM                                      | 13 ROOMS                             |
| LATRINE                                        | 5 BUILDS<br>(MALE2, FEMALE2, STAFF1) |
| STORY                                          | 2 STORIES                            |
| RESERVOIR TANK                                 | 2.0 m²                               |