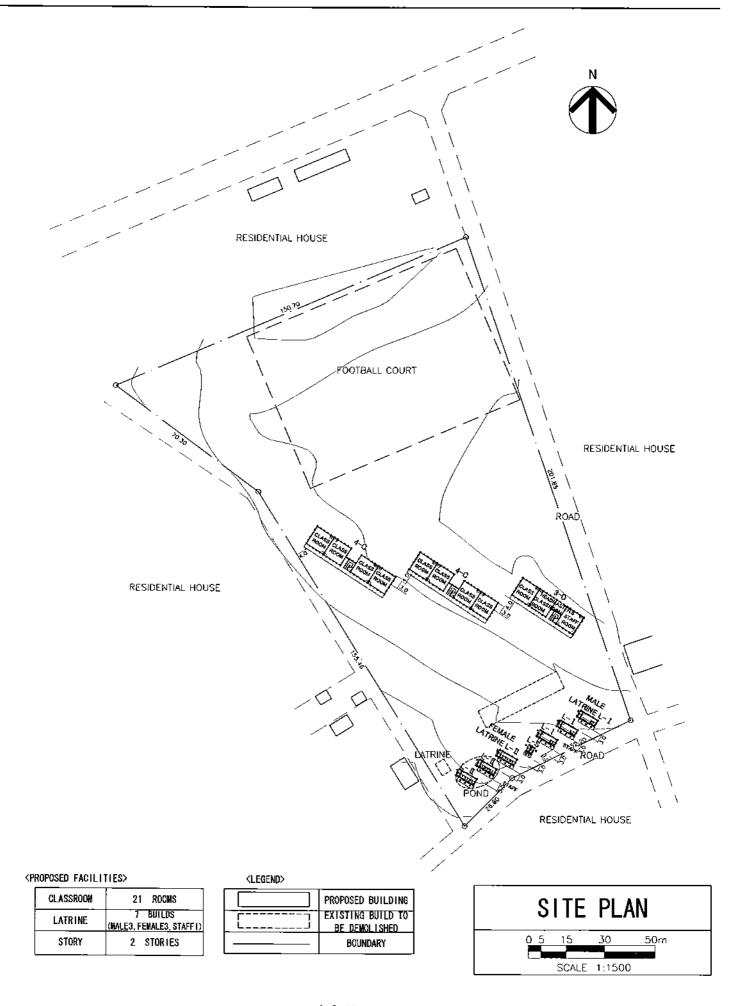

| THE THE PER PER PER PER PER PER PER PER PER PE |                                      |
|------------------------------------------------|--------------------------------------|
| CLASSROOM                                      | 13 ROOMS                             |
| LATRINE                                        | 5 BUILDS<br>(MALE2, FEMALE2, STAFF1) |
| STORY                                          | 2 STORIES                            |
| RESERVOIR TANK                                 | 2.0 m²                               |