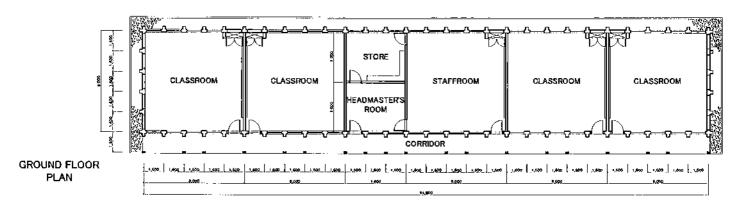

|     | SITE  | PLAN   |     |
|-----|-------|--------|-----|
| 0 5 | 15    | 30     | 50m |
|     | SCALE | 1:1000 |     |

| CLASSROOM | 15 ROOMS                             |
|-----------|--------------------------------------|
| LATRINE   | 5 BUILDS<br>(Male2, Female2, Staff1) |
| STORY     | 2 STORIES                            |