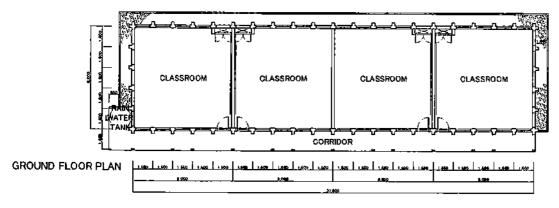

| S   | ITE   | PLA    | N   |
|-----|-------|--------|-----|
| 0 5 | 15    | 30     | 50m |
|     | SCALE | 1:1500 |     |

| CLASSROOM      | 7 ROOMS                              |
|----------------|--------------------------------------|
| LATRINE        | 3 BUILDS<br>(MALEI, FEMALEI, STAFFI) |
| STORY          | 1 STORY                              |
| RESERVOIR TANK | 2.0 ni²                              |