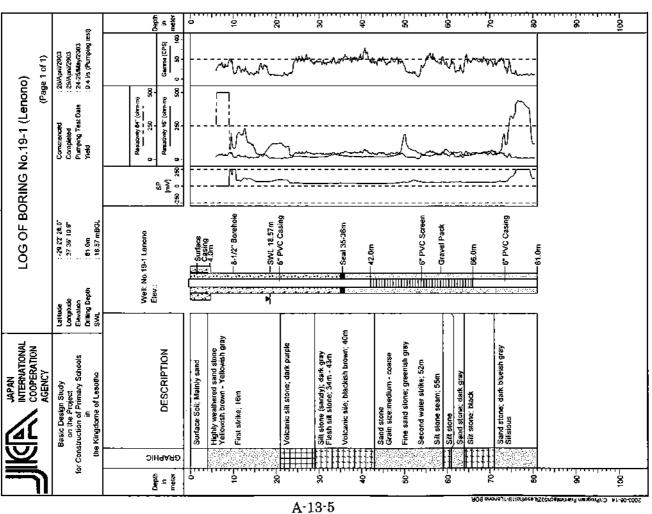

March 26, 2003

KINGDOM OF LESOTHO

Chief of Ha Lenono MASERU-LESOTHO Ha Lenono

> The Principal Secretary Ministry of Education P. O. Box 47

MASERU-LESOTHO

ATTENTION: MR. CHABANA MOSHAPANE

Dear Mr. Moshapane,

**GOVERNMENT SCHOOL AT HA LENONO VILLAGE** ALLOCATION OF SITE FOR CONSTRUCTION OF Subject:

This is to certify Ihat, Chief of Ha Lenono village, Maseru Lesotho has allocated a site to the Ministry of Education, for construction of a primary school. The Form C document proofing ownership of the land by Ministry of Education will be provided in due course.