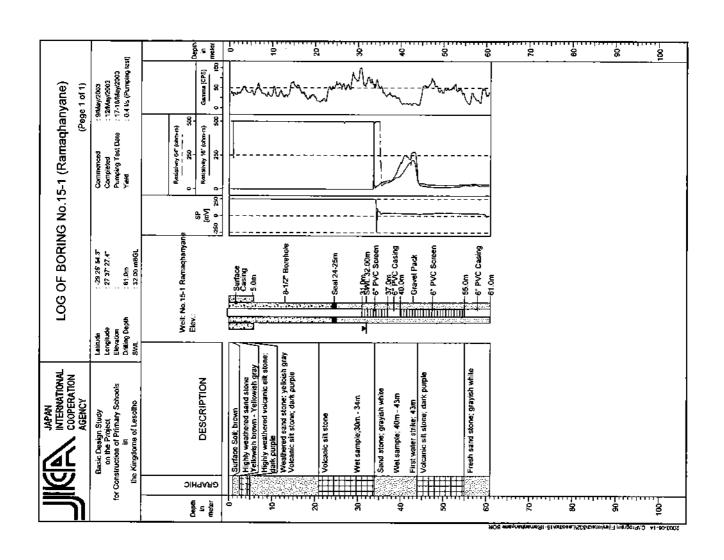

## ${\bf 11. \ Result\ of\ Test\ Digging\ and\ Soil\ Penetration\ Test}$ Results of Test Digging and Soil PenetrationTest

|    |                       |               |           | Target Depth = 1.                 | 0m                         |           | Target Depth = 1.                        | 5m                         |
|----|-----------------------|---------------|-----------|-----------------------------------|----------------------------|-----------|------------------------------------------|----------------------------|
| No | School Site           | No. of<br>Pit | Depth (m) | Soil Condition                    | Bearing<br>Capacily (t/m²) | Depth (m) | Soil Condition                           | Bearing<br>Capacity (t/m²) |
| 1  | Mahlabaleng           | 1             | 1.00      | Yellowish orange clay             | 42.84                      | 1.50      | Yellowish orange clay                    | 57.63                      |
| '  | Maniabateng           | 2             | 1.00      | Dark gray silty clay              | 49.47                      | 1.50      | light gray clay                          | 12.75                      |
| 2  | Libonora              | 1             | 0.90      | Sandstone                         | Bedrock                    | 7         | -                                        | -                          |
| 2  | Lihaseng              | 2             | 0.20      | Sandstone                         | Bedrock                    | -         | -                                        | -                          |
| _  | I I a Tib also a a la | 1             | 1.00      | Light olive slity sand            | 42.84                      | 1.50      | Light olive sand                         | 42.84                      |
| 3  | Ha Tihakanelo         | 2             | 1.00      | Light reddish brown sand          | 23.46                      | 1.50      | Light red sand                           | 65.28                      |
|    |                       | 1             | 1.00      | Light yellow sand clay            | 57.63                      | 1.50      | Light yellowish<br>orange silly clay     | '1                         |
| 4  | Masowe                | 2             | 1.00      | Dark yellow clay                  | 28.56                      | 1.50      | Dark yellow clay                         | 28.56                      |
|    |                       | 1             | 1.00      | Dusty red silty clay              | *2                         | 1.35      | Sandstone                                | Bedrock                    |
| 5  | Senyotong             | 2             | 1.00      | Light olive to white shale        | •2                         | 1.50      | White shale                              | *2                         |
|    |                       | 1             | 0.45      | Sandstone                         | Bedrock                    | -         | -                                        | -                          |
| 6  | Maseru East           | 2             | 1.00      | Light gray clay                   | 23.46                      | 1.50      | Light gray clay                          | 23.46                      |
|    |                       | 1             | 1.00      | Light gray clay                   | 65.28                      | 1.10      | Bedrock                                  | Bedrock                    |
| 7  | Khubelu               | 2             | 1.00      | Light olive gray                  | 65.28                      | 1.60      | Light gray shale                         | 65.28                      |
|    |                       | 1             | 1.00      | Dark yellow clay                  | 57.63                      | 1.50      | Light olivectay                          | 57.63                      |
| 8  | Thetsane              | 2             | 1.00      | Light gray sandy silt             | 65.28                      | 1.50      | Light gray sandy sift                    | 65.28                      |
|    |                       | 1             | 0.60      | Sandslone                         | Bedrock                    | -         | -                                        | _                          |
| 9  | Likotsi               | 2             | 1.00      | Dark brown clay                   | 65.28                      | 1.50      | Bedrock                                  | Bedrock                    |
|    |                       | 1             | 1.10      | Dusty red silty clay              | 65.28                      | 1.50      | Dusty red silly clay                     | 65.28                      |
| 10 | Maseqobela            | 2             | 1.00      | Dark brown shale                  | 20.91                      | 1.50      | Dark reddish orange<br>slity clay        | 18.36                      |
|    |                       | 1             | 1,00      | Dark olive clay                   | 65.28                      | 1.40      | Light olive clay                         | 65.28                      |
| 11 | Leqele                | 2             | 1.00      | Light gray clay                   | 65.28                      | 1.40      | Light gray clay with fractured sandstone | Bedrock                    |
|    |                       | 1             | 1.00      | Sandstone                         | Bedrock                    | -         | -                                        | -                          |
| 12 | Mabote                | 2             | 1.00      | Sandstone                         | 65.28                      | -         |                                          | -                          |
|    |                       | 1             | 0.80      | Sandstone                         | Bedrock                    | -         | -                                        | -                          |
| 13 | Ha Ntjabane           | 2             | 1.00      | Sandstone                         | Bedrock                    | -         | -                                        |                            |
|    |                       | 1             | 1.10      | Dark brown silty clay             | 15.81                      | 1.50      | Dark brown silty clay                    | 23.46                      |
| 14 | Ha Mpili<br>          | 2             | 1.00      | Dark brown silty clay             | 23.46                      | 1.50      | Dark brown silty clay                    | 23.46                      |
|    |                       | 1             | 1.00      | Dark reddish orange<br>sandy silt | 36.72                      | 1.50      | Dark reddish orange<br>sandy silt        | 23.46                      |
| 15 | Ramaqhanyane          | 2             | 1.00      | Light reddish brown               | 65.28                      | 1.50      | Light reddish brown                      | 10.20                      |
| Т  |                       | 1             | 1,00      | sllt<br>Light olive clay          | 65.28                      | 1.10      | silt<br>Bedrock                          | Bedrock                    |
| 16 | Semphelenyane         | 2             | 1.00      | Light olive clay                  | 65.28                      | 1,40      | Light olive clay in                      | 岩盤                         |
| _  |                       | 1             | 1.00      | Deep red silt                     | 9.18                       | 1.50      | Iractured sandstone Deep red silt        | 23.46                      |
| 17 | Abia                  | 2             | 1.00      | Dark red silt                     | 36.72                      | 1.50      | Dark red silt                            | 23.46                      |
|    |                       | 1             | 1.00      | Light yellow clay                 | 31.62                      | 1.30      | Sandstone                                | Bedrock                    |
| 18 | Tsolo                 | 2             | 1.00      | Dark red clay                     | Bedrock                    | -         | _                                        | -                          |
| _  |                       | 1             | 0.80      | Sandstone                         | Bedrock                    |           | _                                        | _                          |
| 19 | Lenono                | 2             | 1.00      | Dark red clay                     | 65,28                      | 1.10      | Sandstone                                | Bedrock                    |
| _  |                       | 1             | 1.00      | Dark reddish orange               | 28.56                      | 1.50      | Dark reddish orange                      | 28.56                      |
| 20 | Lancers Gap           | 2             | 1.00      | şilt<br>Dark reddish orange       |                            | 1.50      | silt<br>Dark reddish orange              | 23.46                      |
|    | No Penetration        |               | 1.00      | silt                              | 20.91                      | 1.50      | şilt                                     | 23.40                      |

<sup>\*1:</sup> No Penetration

<sup>\*2:</sup> Penetrometer was broken due to very firm soil

| F          | 3       |
|------------|---------|
| بالمراورين | Juainy  |
| Wofer (    | * ALC.  |
| 4          | 3       |
| Sacrific   | CITICOL |

|   | 1                  | Color                                            |              | Shallow  |              | Non       | Non    | Non       | Shallow  | White   | Non      | 1             | LON      | Non       |           | Non               | Non      |         | Z Z      | Nan      | ;          | Non      | Non       | Shallow<br>White |        | Non      | Non      | Shallow   | White        | Non      | Non      |        | LON          | 1              | C<br><b>Z</b> |
|---|--------------------|--------------------------------------------------|--------------|----------|--------------|-----------|--------|-----------|----------|---------|----------|---------------|----------|-----------|-----------|-------------------|----------|---------|----------|----------|------------|----------|-----------|------------------|--------|----------|----------|-----------|--------------|----------|----------|--------|--------------|----------------|---------------|
| ľ | ļ                  | aste                                             |              | Siightly |              | Doog<br>O | Grod   | Good      | 7        | 3       | Good     | ,             | 805      | Very good | 7         | 2005              | Good     |         | 0005     | Good     |            | 2000     | Very good | Fair             | -      | Good     | lron     |           |              | Fair     | Good     | 7      | 2005         | 7              | 8             |
| ľ | Fecal              | Colliform<br>dorie/100ml                         | 0            | 1        | 0            | 4000      | 0      | ٥         | 0        | 0       | 0        | 0             | -        | 0         | 0         | 0                 | 0        | 0       | 9        | 0        | 0          | 7        | 100+      | 40               | 0      | 250      | 0        | 0         | 5            | ,        | 0        | 0      | 0            | 0              | ^1000         |
| ľ |                    | Colinorm Colinorm<br>(odnie/1004 (odnie/1004)    | 0            | >100     | •            | 10000     | 20     | ٥         | 0        |         | 0        | 0             | -        | 10        | 0         | 0                 | 0        | 0       | 20       | ۵        | 0          | pos      | 200       | 220              | -      | 200      | 0        | 0         | >1000        |          | 0        | 0      | o            | ٥              | >1000         |
| ļ | Turbidity          | (NTU)                                            | 2            | 8.21     | <b>₹0.4</b>  | 16.2      | 1,85   | 5.28      | <0.4     | 23.9    | 0.871    | <0.4          | 1.36     | 0.474     | 4:0>      | 1.79              | 0.757    | 4.0     | 7.88     | 0,444    | 40.4       | 4.88     | 10.5      | 0.341            | 4°C>   | 9.6      | 18.8     | <0,4      | 36.9         | 129      | 1.51     | ₹00    | 8.99         | <0,4           | 1,85          |
|   | ğ                  | (mg/l)                                           | 0.3          |          | 0.0046       |           |        |           | 0,0021   |         |          | 0.0042        |          |           | 0.0024    |                   |          | 0.0013  |          |          | 0.0018     |          |           |                  | 200'0  |          |          | 0,0058    |              |          |          | 0.0011 |              | ₽:003 <b>4</b> |               |
|   | Copper             | (mg/l)                                           | 1.0          |          | 0.036        |           |        |           | 0.047    |         |          | 0.012         |          |           | 0.0156    |                   |          | 0.135   |          |          | 0.165      |          |           |                  | 0.0493 |          |          | 0.041     |              |          |          | 6000   |              | 0.0493         |               |
|   | Nitrates Cadmium   | (mg/l)                                           | 0.003        |          | 0.0023       |           |        |           | 0.0027   |         |          | 0.0021        |          |           | 0.0089    |                   |          | 0.006   |          |          | 0.0065     |          |           |                  | 0.0011 |          |          | 0.0029    |              |          |          | 900.0  |              | 0.005          |               |
|   | Nitrates           | (mg/l)                                           | 10           | 30.9     | 3.4          | 6.4       | 2.3    | 10.9      | 0.2      | 9,5     | -        | 0.05          |          | 1.5       | 1.8       | 2.5               | -        | 9.0     | 9'0      | 9.2      | 1.8        | 3.2      | 10.3      | 7.5              | 1      |          | 7.9      | 9.0       | 1.9          | 0.7      | 3,8      | C'0    | 0.1          | 9.6            | 4.5           |
|   | Fluoride           | (mg/l)                                           | 1.5          | 1.0>     | 600          | 0         | 1'0>   | (0.1      | 80'0     | eı      | 9.0      | 90.0          | 0        | <0.1      | 20'0      | <0.1              | 0.3      | 1.02    | 0        | 1.0      | 0.9        | 2.0      | <0.1      | 10               | 28'0   | 0        | (0.1     | 1'1       | 0.6          | 0.1      | 0.1      | 1      | 0            | 0.94           | 0             |
|   | Chloride           | (mg/l)                                           | 250          | 15       | 15.44        | 20        | 13     | 81        | 18,44    | 8       | 14       | 0.01          | 102      | 6         | 12.96     | 7                 | 14       | 16.94   | . 5      | 28       | 10         | 10       | 20        | . 6              | 14.95  | 35       | 16       | 13.95     | 4            | 23       | 13       | 16.45  | 00           | 15.95          | 37            |
|   | Phosphate Chloride | (I/Sm)                                           | -            |          | 0.11         |           |        |           | ₽1'0     |         |          | 2.67          |          |           | 0.1       |                   |          | 1.0     |          |          | 11,0       |          |           |                  | 98'0   |          |          | 1.63      |              |          |          | 1.0    |              | 0.72           |               |
|   | Sulfate            | (m <b>g/</b> l)                                  | 200          | t)       | œ            | 12        | Q      | C)        | 13       | 15      | 9        | 100           | 90       | -         | 6         | 15                | 22       | 38      | 15       | 13       | -          | 16       | <۱        | l)               | 3      | 5        | 15       | +         | -            | 12       | <1       | 9      | В            | -              | ₽             |
| , | Total              | Alkalinity<br>(mg/l)                             | (200)        |          | 8            |           |        |           | 168      |         |          | 88            |          |           | 172       |                   |          | 232     | 0        |          | 101        |          |           |                  | 2      |          |          | 128       |              |          |          | 124    |              | 72             |               |
|   | Total              | Hardness<br>(as CaCOs)                           | 200          | 08       | 1232         | 118       | 50     | 012       | 23.8     | 89      | 130      | 79.5          | 30       | 0.7       | 83,5      | 68                | 250      | 93.5    | 59       | 220      | 55.6       | 116      | 150       | 50               | 31.8   | 140      | 100      | 97.8      | 27           | 139      | 50       | 95.4   | 76           | 43.5           | š             |
|   | ည်                 |                                                  | 1000         |          | 502          |           |        |           | 229      |         |          | 426           |          |           | 981       |                   |          | 354     |          |          | 113        |          |           |                  | 366    |          |          | 154       |              |          |          | 202    |              | 161            |               |
|   | 8                  | (m <sub>2</sub> / <sub>2</sub> / <sub>2</sub> m) | (220)        | 165      | T            | 155.2     | 20     | 465       | , 00     | 100     | 320      | 7 000         | 5.067    | 52        |           | 7.027<br>• (10.27 | 460      | -       | 583      | 475      |            | 30.2     | 8         | 245              |        | 262.3    | 562      | ,         | (4.5         | 260      | 60       | 1 331  | 4.00         |                | 0.79          |
|   | -                  | £                                                |              | 7.20     | Ī            | 8         | 2,00   | 7,70      | 4        | 0.40    | 7.80     | ş             | 87.1     | 8.20      |           | 9.90              | 7.40     |         | 6.20     | 6.10     |            | 8.46     | 7.90      | 07.7             | ;      | 7.75     | 800      | 9         | 9.50         | 9.10     | 6.60     | ç      | 6.70<br>0.70 | 91.0           | <u>0</u>      |
|   | Temp.              | 9                                                | ,            | 19.0     |              | 19.2      | 17.9   | 25.0      | 9        | 18.0    | 17,5     | ŝ             | 10.0     | 20.4      | 3         | 2.5               | 22.4     | •       | 0.81     | 19.5     | ,          | 18.0     | 17,0      | 19.6             | 3      | E.B.     | 20.3     | 3         | Ŧ.           | 20.0     | 21.2     | 9      | )<br>2       | 110            | R'.           |
|   |                    | Oganizato                                        |              | DRWS     |              | JICA      | DRWS   | DRWS      | <u> </u> | ٠       | DRWS     |               | Y)(r     | DRWS      | -         | Y)[r              | DRWS     |         | IICA     | DRWS     |            | YOR      | DRWS      | DRWS             | į      | JICA     | DRWS     |           | יור          |          | DRWS     |        | 42           | 1.01           | N.C.          |
|   | Quantity of        | water (Vsec)                                     |              | 0.035    |              | <b>*</b>  | 0.34   | 0.1 - 0.2 | 9        | 0.10    | >0.3     |               | 0.07     | 0.13      |           | 0.4               | >0.2     | ì       | 9:0      | 1,0      |            | 0.25     | 0.02      | 0.34             |        | 61.0     | Seasonal | <br> <br> | p,           | Seasonal | >0.2     | ,      | 0.4          | ;              | ć.            |
|   | Distance to        | the Site (m)                                     |              | 400      |              | 1         | 009    | 009       |          | I       | 300      |               | I        | 0         |           | ı                 | 1200     |         | I        | 200      |            | l        | 0         | 003              |        | 1        | 300      |           | ı            | 150      | 200      |        | I            |                | I             |
|   | :                  | Laboratory                                       | WHO Standard | WASA     | AND          | WASA      | WASA   | WASA      | UNV      | WASA    | WASA     | ANO           | VSVM     | WASA      | AND       | WASA              | WASA     | ANO     | WASA     | WASA     | UNV        | VSVM     | WASA      | VSVM             | UNV    | WASA     | WASA     | ANO       | WASA         | WASA     | WASA     | AND    | WASA         | ANN            | WASA          |
|   | Type of            | Water Source                                     | WE           | Spring   |              | Borchole  | Spring | Borehole  |          | oorende | Borehole |               | Borenole | Spring    |           | Borchole          | Borehole |         | Borehold | Borehole |            | Borehole | Spring    | Spring           |        | Borehole | Borehole |           | Borenole     | River    | Borehale |        | Borehole     | -              | Borehole      |
|   |                    | Хатріс                                           |              | SI-1     | 51.2         | (No.1)    | \$2-1  | \$2-2     |          | c.2e    | S3-1     |               | 2-56     | ĭ-\$\$    |           | 27-66             | 2-6S     |         | 6-65     | \$10-1   |            | 2-015    | \$14.1    | \$14-2           |        | 514-3    | \$15-1   | ٤         | 7-019        | \$15-3   | 1-618    | 910    | 2-615        | . 000          | 520-1         |
|   |                    | Name of School                                   |              |          | Mahlabatheng |           |        | _         | Linaseng |         |          | Ha Tihakanelo |          |           | Senyotong |                   |          | Likotsí |          |          | Masegobela |          |           | Ha Mpki          |        |          |          |           | Kamaqranyand |          |          | Lenono |              |                | den cera ciab |
|   |                    | g                                                | L            |          | -            |           | L.     | •         | 3        |         | L,       | 'n            | _        | L         | 'n        |                   |          | ٥       |          | L        | 2          | _        |           | 4                |        |          |          | _ :       |              |          |          | ί      |              |                | 70            |

WASA:Warer and Sewerage Authority . UNV: Mational University of Lesotho . JICA: New Construct borehole by JICA, DRWS: Department of Rural Water Supply

Hand pump is not to be installed to the well the site No.9 was excluded from the Project.