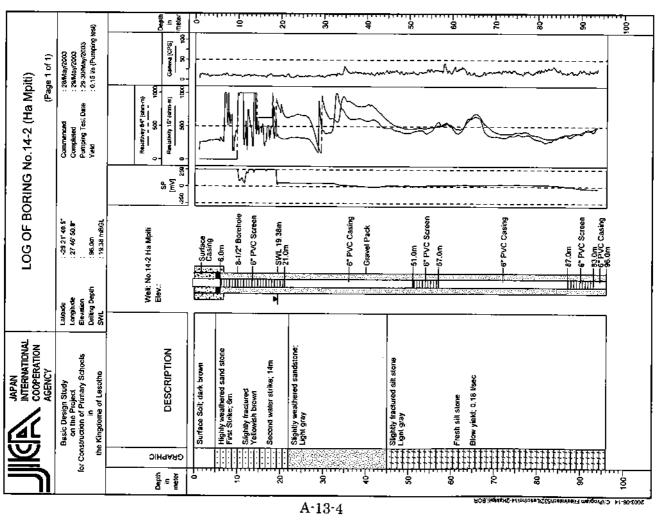

## ${\bf 11. \ Result\ of\ Test\ Digging\ and\ Soil\ Penetration\ Test}$ Results of Test Digging and Soil PenetrationTest

|    |                       |               |           | Target Depth = 1.                 | 0m                         |           | Target Depth = 1.                        | 5m                         |
|----|-----------------------|---------------|-----------|-----------------------------------|----------------------------|-----------|------------------------------------------|----------------------------|
| No | School Site           | No. of<br>Pit | Depth (m) | Soil Condition                    | Bearing<br>Capacily (t/m²) | Depth (m) | Soil Condition                           | Bearing<br>Capacity (t/m²) |
| 1  | Mahlabaleng           | 1             | 1.00      | Yellowish orange clay             | 42.84                      | 1.50      | Yellowish orange clay                    | 57.63                      |
| '  | Maniabateng           | 2             | 1.00      | Dark gray silty clay              | 49.47                      | 1.50      | light gray clay                          | 12.75                      |
| 2  | Libonora              | 1             | 0.90      | Sandstone                         | Bedrock                    | 7         | -                                        | -                          |
| 2  | Lihaseng              | 2             | 0.20      | Sandstone                         | Bedrock                    | -         | -                                        | -                          |
| _  | I I a Tib also a a la | 1             | 1.00      | Light olive slity sand            | 42.84                      | 1.50      | Light olive sand                         | 42.84                      |
| 3  | Ha Tihakanelo         | 2             | 1.00      | Light reddish brown sand          | 23.46                      | 1.50      | Light red sand                           | 65.28                      |
|    |                       | 1             | 1.00      | Light yellow sand clay            | 57.63                      | 1.50      | Light yellowish<br>orange silly clay     | '1                         |
| 4  | Masowe                | 2             | 1.00      | Dark yellow clay                  | 28.56                      | 1.50      | Dark yellow clay                         | 28.56                      |
|    |                       | 1             | 1.00      | Dusty red silty clay              | *2                         | 1.35      | Sandstone                                | Bedrock                    |
| 5  | Senyotong             | 2             | 1.00      | Light olive to white shale        | •2                         | 1.50      | White shale                              | *2                         |
|    |                       | 1             | 0.45      | Sandstone                         | Bedrock                    | -         | -                                        | -                          |
| 6  | Maseru East           | 2             | 1.00      | Light gray clay                   | 23.46                      | 1.50      | Light gray clay                          | 23.46                      |
|    |                       | 1             | 1.00      | Light gray clay                   | 65.28                      | 1.10      | Bedrock                                  | Bedrock                    |
| 7  | Khubelu               | 2             | 1.00      | Light olive gray                  | 65.28                      | 1.60      | Light gray shale                         | 65.28                      |
|    |                       | 1             | 1.00      | Dark yellow clay                  | 57.63                      | 1.50      | Light olivectay                          | 57.63                      |
| 8  | Thetsane              | 2             | 1.00      | Light gray sandy silt             | 65.28                      | 1.50      | Light gray sandy sift                    | 65.28                      |
|    |                       | 1             | 0.60      | Sandslone                         | Bedrock                    | -         | -                                        | _                          |
| 9  | Likotsi               | 2             | 1.00      | Dark brown clay                   | 65.28                      | 1.50      | Bedrock                                  | Bedrock                    |
|    |                       | 1             | 1.10      | Dusty red silty clay              | 65.28                      | 1.50      | Dusty red silly clay                     | 65.28                      |
| 10 | Maseqobela            | 2             | 1.00      | Dark brown shale                  | 20.91                      | 1.50      | Dark reddish orange<br>slity clay        | 18.36                      |
|    |                       | 1             | 1,00      | Dark olive clay                   | 65.28                      | 1.40      | Light olive clay                         | 65.28                      |
| 11 | Leqele                | 2             | 1.00      | Light gray clay                   | 65.28                      | 1.40      | Light gray clay with fractured sandstone | Bedrock                    |
|    |                       | 1             | 1.00      | Sandstone                         | Bedrock                    | -         | -                                        | -                          |
| 12 | Mabote                | 2             | 1.00      | Sandstone                         | 65.28                      | -         |                                          | -                          |
|    |                       | 1             | 0.80      | Sandstone                         | Bedrock                    | -         | -                                        | -                          |
| 13 | Ha Ntjabane           | 2             | 1.00      | Sandstone                         | Bedrock                    | -         | -                                        |                            |
|    |                       | 1             | 1.10      | Dark brown silty clay             | 15.81                      | 1.50      | Dark brown silty clay                    | 23.46                      |
| 14 | Ha Mpili<br>          | 2             | 1.00      | Dark brown silty clay             | 23.46                      | 1.50      | Dark brown silty clay                    | 23.46                      |
|    |                       | 1             | 1.00      | Dark reddish orange<br>sandy silt | 36.72                      | 1.50      | Dark reddish orange<br>sandy silt        | 23.46                      |
| 15 | Ramaqhanyane          | 2             | 1.00      | Light reddish brown               | 65.28                      | 1.50      | Light reddish brown                      | 10.20                      |
| Т  |                       | 1             | 1,00      | sllt<br>Light olive clay          | 65.28                      | 1.10      | silt<br>Bedrock                          | Bedrock                    |
| 16 | Semphelenyane         | 2             | 1.00      | Light olive clay                  | 65.28                      | 1,40      | Light olive clay in                      | 岩盤                         |
| _  |                       | 1             | 1.00      | Deep red silt                     | 9.18                       | 1.50      | Iractured sandstone Deep red silt        | 23.46                      |
| 17 | Abia                  | 2             | 1.00      | Dark red silt                     | 36.72                      | 1.50      | Dark red silt                            | 23.46                      |
|    |                       | 1             | 1.00      | Light yellow clay                 | 31.62                      | 1.30      | Sandstone                                | Bedrock                    |
| 18 | Tsolo                 | 2             | 1.00      | Dark red clay                     | Bedrock                    | -         | _                                        | -                          |
| _  |                       | 1             | 0.80      | Sandstone                         | Bedrock                    |           | _                                        | _                          |
| 19 | Lenono                | 2             | 1.00      | Dark red clay                     | 65,28                      | 1.10      | Sandstone                                | Bedrock                    |
| _  |                       | 1             | 1.00      | Dark reddish orange               | 28.56                      | 1.50      | Dark reddish orange                      | 28.56                      |
| 20 | Lancers Gap           | 2             | 1.00      | şilt<br>Dark reddish orange       |                            | 1.50      | silt<br>Dark reddish orange              | 23.46                      |
|    | No Penetration        |               | 1.00      | silt                              | 20.91                      | 1.50      | şilt                                     | 23.40                      |

<sup>\*1:</sup> No Penetration

<sup>\*2:</sup> Penetrometer was broken due to very firm soil

| F          | 3       |
|------------|---------|
| بالمراورين | Juainy  |
| Wofer (    | * ALC.  |
| 4          | 3       |
| Sacrific   | CITICOL |

|   | 1                  | Color                                            |              | Shallow  |              | Non       | Non    | Non       | Shallow  | White   | Non      | 1             | LON      | Non       |           | Non               | Non      |         | Z Z      | Nan      | ;          | Non      | Non       | Shallow<br>White |        | Non      | Non      | Shallow   | White        | Non      | Non      |        | LON          | 1              | C<br><b>Z</b> |
|---|--------------------|--------------------------------------------------|--------------|----------|--------------|-----------|--------|-----------|----------|---------|----------|---------------|----------|-----------|-----------|-------------------|----------|---------|----------|----------|------------|----------|-----------|------------------|--------|----------|----------|-----------|--------------|----------|----------|--------|--------------|----------------|---------------|
| ľ | ļ                  | aste                                             |              | Siightly |              | Doog<br>O | Grod   | Good      | 7        | 3       | Good     | ,             | 805      | Very good | 7         | 2005              | Good     |         | 0005     | Good     |            | 2000     | Very good | Fair             | -      | Good     | lron     |           |              | Fair     | Good     | 7      | 2005         | 7              | 8             |
| ľ | Fecal              | Colliform<br>dorie/100ml                         | 0            | 1        | 0            | 4000      | 0      | ٥         | 0        | 0       | 0        | 0             | -        | 0         | 0         | 0                 | 0        | 0       | 9        | 0        | 0          | 7        | 100+      | 40               | 0      | 250      | 0        | 0         | 5            | ,        | 0        | 0      | 0            | 0              | ^1000         |
| ľ |                    | Colinorm Colinorm<br>(odnie/1004 (odnie/1004)    | 0            | >100     | •            | 10000     | 20     | ٥         | 0        |         | 0        | 0             | -        | 10        | 0         | 0                 | 0        | 0       | 20       | ۵        | 0          | pos      | 200       | 220              | -      | 200      | 0        | 0         | >1000        |          | 0        | 0      | o            | ٥              | >1000         |
| ļ | Turbidity          | (NTU)                                            | 2            | 8.21     | <b>₹0.4</b>  | 16.2      | 1,85   | 5.28      | <0.4     | 23.9    | 0.871    | <0.4          | 1.36     | 0.474     | 4:0>      | 1.79              | 0.757    | 4.0     | 7.88     | 0,444    | 40.4       | 4.88     | 10.5      | 0.341            | 4°C>   | 9.6      | 18.8     | <0,4      | 36.9         | 129      | 1.51     | ₹00    | 8.99         | <0,4           | 1,85          |
|   | ğ                  | (mg/l)                                           | 0.3          |          | 0.0046       |           |        |           | 0,0021   |         |          | 0.0042        |          |           | 0.0024    |                   |          | 0.0013  |          |          | 0.0018     |          |           |                  | 200'0  |          |          | 0,0058    |              |          |          | 0.0011 |              | ₽:003 <b>4</b> |               |
|   | Copper             | (mg/l)                                           | 1.0          |          | 0.036        |           |        |           | 0.047    |         |          | 0.012         |          |           | 0.0156    |                   |          | 0.135   |          |          | 0.165      |          |           |                  | 0.0493 |          |          | 0.041     |              |          |          | 6000   |              | 0.0493         |               |
|   | Nitrates Cadmium   | (mg/l)                                           | 0.003        |          | 0.0023       |           |        |           | 0.0027   |         |          | 0.0021        |          |           | 0.0089    |                   |          | 0.006   |          |          | 0.0065     |          |           |                  | 0.0011 |          |          | 0.0029    |              |          |          | 900.0  |              | 0.005          |               |
|   | Nitrates           | (mg/l)                                           | 10           | 30.9     | 3.4          | 6.4       | 2.3    | 10.9      | 0.2      | 9,5     | -        | 0.05          |          | 1.5       | 1.8       | 2.5               | -        | 9.0     | 9'0      | 9.2      | 1.8        | 3.2      | 10.3      | 7.5              | 1      |          | 7.9      | 9.0       | 1.9          | 0.7      | 3,8      | C'0    | 0.1          | 9.6            | 4.5           |
|   | Fluoride           | (mg/l)                                           | 1.5          | 1.0>     | 600          | 0         | 1'0>   | (0.1      | 80'0     | eı      | 9.0      | 90.0          | 0        | <0.1      | 20'0      | <0.1              | 0.3      | 1.02    | 0        | 1.0      | 0.9        | 2.0      | <0.1      | 10               | 28'0   | 0        | (0.1     | 1'1       | 0.6          | 0.1      | 0.1      | 1      | 0            | 0.94           | 0             |
|   | Chloride           | (mg/l)                                           | 250          | 15       | 15.44        | 20        | 13     | 81        | 18,44    | 8       | 14       | 0.01          | 102      | 6         | 12.96     | 7                 | 14       | 16.94   | . 5      | 28       | 10         | 10       | 20        | . 6              | 14.95  | 35       | 16       | 13.95     | 4            | 23       | 13       | 16.45  | 00           | 15.95          | 37            |
|   | Phosphate Chloride | (I/Sm)                                           | -            |          | 0.11         |           |        |           | ₽1'0     |         |          | 2.67          |          |           | 0.1       |                   |          | 1.0     |          |          | 11,0       |          |           |                  | 98'0   |          |          | 1.63      |              |          |          | 1.0    |              | 0.72           |               |
|   | Sulfate            | (m <b>g/</b> l)                                  | 200          | t)       | œ            | 12        | Q      | C)        | 13       | 15      | 9        | 100           | 90       | -         | 6         | 15                | 22       | 38      | 15       | 13       | -          | 16       | <۱        | l)               | 3      | 5        | 15       | +         | -            | 12       | <1       | 9      | В            | -              | ₽             |
| , | Total              | Alkalinity<br>(mg/l)                             | (200)        |          | 8            |           |        |           | 168      |         |          | 88            |          |           | 172       |                   |          | 232     | 0        |          | 101        |          |           |                  | 2      |          |          | 128       |              |          |          | 124    |              | 72             |               |
|   | Total              | Hardness<br>(as CaCOs)                           | 200          | 08       | 1232         | 118       | 50     | 012       | 23.8     | 89      | 130      | 79.5          | 30       | 0.7       | 83,5      | 68                | 250      | 93.5    | 59       | 220      | 55.6       | 116      | 150       | 50               | 31.8   | 140      | 100      | 97.8      | 27           | 139      | 50       | 95.4   | 76           | 43.5           | š             |
|   | ည်                 |                                                  | 1000         |          | 502          |           |        |           | 229      |         |          | 426           |          |           | 981       |                   |          | 354     |          |          | 113        |          |           |                  | 366    |          |          | 154       |              |          |          | 202    |              | 161            |               |
|   | 8                  | (m <sub>2</sub> / <sub>2</sub> / <sub>2</sub> m) | (220)        | 165      | T            | 155.2     | 20     | 465       | , 00     | 100     | 320      | 7 000         | 5.067    | 52        |           | 7.027<br>• (10.27 | 460      | -       | 583      | 475      |            | 30.2     | 8         | 245              |        | 262.3    | 562      | ,         | (4.5         | 260      | 60       | 1 331  | 4.00         |                | 0.79          |
|   | -                  | £                                                |              | 7.20     | Ī            | 8         | 2,00   | 7,70      | 4        | 0.40    | 7.80     | ş             | 87.1     | 8.20      |           | 9.90              | 7.40     |         | 6.20     | 6.10     |            | 8.46     | 7.90      | 07.7             | ;      | 7.75     | 800      | 9         | 9.50         | 9.10     | 6.60     | ç      | 6.70<br>0.70 | 91.0           | <u>0</u>      |
|   | Temp.              | 9                                                | ,            | 19.0     |              | 19.2      | 17.9   | 25.0      | 9        | 18.0    | 17,5     | ŝ             | 10.0     | 20.4      | 3         | 2.5               | 22.4     | •       | 0.81     | 19.5     | ,          | 18.0     | 17,0      | 19.6             | 3      | E.B.     | 20.3     | 3         | Ŧ.           | 20.0     | 21.2     | 9      | )<br>2       | 110            | R'.           |
|   |                    | Oganizato                                        |              | DRWS     |              | JICA      | DRWS   | DRWS      | <u> </u> | ٠       | DRWS     |               | Y)(r     | DRWS      | -         | Y)[r              | DRWS     |         | IICA     | DRWS     |            | YOR      | DRWS      | DRWS             | į      | JICA     | DRWS     |           | יור          |          | DRWS     |        | 42           | 1.01           | N.C.          |
|   | Quantity of        | water (Vsec)                                     |              | 0.035    |              | <b>*</b>  | 0.34   | 0.1 - 0.2 | 9        | 0.10    | >0.3     |               | 0.07     | 0.13      |           | 0.4               | >0.2     | ì       | 9:0      | 1,0      |            | 0.25     | 0.02      | 0.34             |        | 61.0     | Seasonal | <br> <br> | p,           | Seasonal | >0.2     | ,      | 0.4          | ;              | ć.            |
|   | Distance to        | the Site (m)                                     |              | 400      |              | 1         | 009    | 009       |          | I       | 300      |               | I        | 0         |           | ı                 | 1200     |         | I        | 200      |            | l        | 0         | 003              |        | 1        | 300      |           | ı            | 150      | 200      |        | I            |                | I             |
|   | :                  | Laboratory                                       | WHO Standard | WASA     | AND          | WASA      | WASA   | WASA      | UNV      | WASA    | WASA     | ANO           | VSVM     | WASA      | AND       | WASA              | WASA     | ANO     | WASA     | WASA     | UNV        | VSVM     | WASA      | VSVM             | UNV    | WASA     | WASA     | ANO       | WASA         | WASA     | WASA     | AND    | WASA         | ANN            | WASA          |
|   | Type of            | Water Source                                     | WE           | Spring   |              | Borchole  | Spring | Borehole  |          | oorende | Borehole |               | Borenole | Spring    |           | Borchole          | Borehole |         | Borehold | Borehole |            | Borehole | Spring    | Spring           |        | Borehole | Borehole |           | Borenole     | River    | Borehale |        | Borehole     | -              | Borehole      |
|   |                    | Хатріс                                           |              | SI-1     | 51.2         | (No.1)    | \$2-1  | \$2-2     |          | c.2e    | S3-1     |               | 2-56     | ĭ-\$\$    |           | 27-66             | 2-6S     |         | 6-65     | \$10-1   |            | 2-015    | \$14.1    | \$14-2           |        | 514-3    | \$15-1   | ٤         | 7-019        | \$15-3   | 1-618    | 910    | 2-615        | . 000          | 520-1         |
|   |                    | Name of School                                   |              |          | Mahlabatheng |           |        | _         | Linaseng |         |          | Ha Tihakanelo |          |           | Senyotong |                   |          | Likotsí |          |          | Masegobela |          |           | Ha Mpki          |        |          |          |           | Kamaqranyand |          |          | Lenono |              |                | den cera ciab |
|   |                    | g                                                | L            |          | -            |           | L.     | •         | 3        |         | L,       | 'n            | _        | L         | 'n        |                   |          | ٥       |          | L        | 2          | _        |           | 4                |        |          |          | _ :       |              |          |          | ί      |              |                | 70            |

WASA:Warer and Sewerage Authority . UNV: Mational University of Lesotho . JICA: New Construct borehole by JICA, DRWS: Department of Rural Water Supply

Hand pump is not to be installed to the well the site No.9 was excluded from the Project.