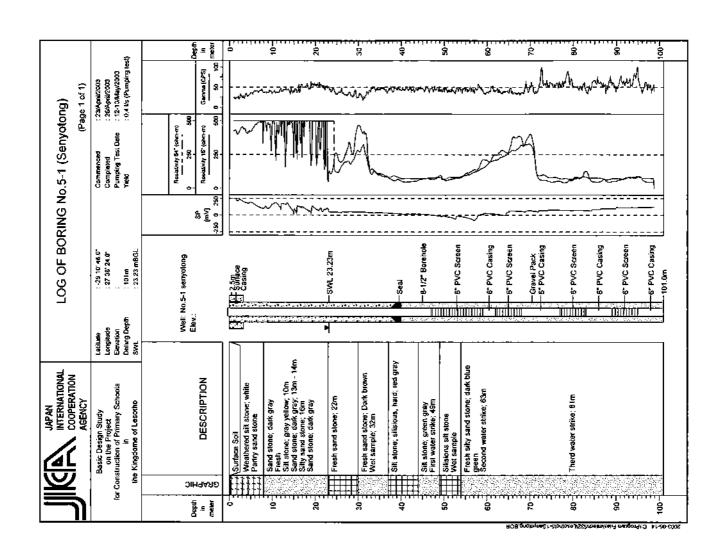

## ${\bf 11. \ Result\ of\ Test\ Digging\ and\ Soil\ Penetration\ Test}$ Results of Test Digging and Soil PenetrationTest

|    |                       |               |           | Target Depth = 1.                 | 0m                         |           | Target Depth = 1.                        | 5m                         |
|----|-----------------------|---------------|-----------|-----------------------------------|----------------------------|-----------|------------------------------------------|----------------------------|
| No | School Site           | No. of<br>Pit | Depth (m) | Soil Condition                    | Bearing<br>Capacily (t/m²) | Depth (m) | Soil Condition                           | Bearing<br>Capacity (t/m²) |
| 1  | Mahlabaleng           | 1             | 1.00      | Yellowish orange clay             | 42.84                      | 1.50      | Yellowish orange clay                    | 57.63                      |
| '  | Maniabateng           | 2             | 1.00      | Dark gray silty clay              | 49.47                      | 1.50      | light gray clay                          | 12.75                      |
| 2  | Libonora              | 1             | 0.90      | Sandstone                         | Bedrock                    | 7         | -                                        | -                          |
| 2  | Lihaseng              | 2             | 0.20      | Sandstone                         | Bedrock                    | -         | -                                        | -                          |
| _  | I I a Tib also a a la | 1             | 1.00      | Light olive slity sand            | 42.84                      | 1.50      | Light olive sand                         | 42.84                      |
| 3  | Ha Tihakanelo         | 2             | 1.00      | Light reddish brown sand          | 23.46                      | 1.50      | Light red sand                           | 65.28                      |
|    |                       | 1             | 1.00      | Light yellow sand clay            | 57.63                      | 1.50      | Light yellowish<br>orange silly clay     | '1                         |
| 4  | Masowe                | 2             | 1.00      | Dark yellow clay                  | 28.56                      | 1.50      | Dark yellow clay                         | 28.56                      |
|    |                       | 1             | 1.00      | Dusty red silty clay              | *2                         | 1.35      | Sandstone                                | Bedrock                    |
| 5  | Senyotong             | 2             | 1.00      | Light olive to white shale        | •2                         | 1.50      | White shale                              | *2                         |
|    |                       | 1             | 0.45      | Sandstone                         | Bedrock                    | -         | -                                        | -                          |
| 6  | Maseru East           | 2             | 1.00      | Light gray clay                   | 23.46                      | 1.50      | Light gray clay                          | 23.46                      |
|    |                       | 1             | 1.00      | Light gray clay                   | 65.28                      | 1.10      | Bedrock                                  | Bedrock                    |
| 7  | Khubelu               | 2             | 1.00      | Light olive gray                  | 65.28                      | 1.60      | Light gray shale                         | 65.28                      |
|    |                       | 1             | 1.00      | Dark yellow clay                  | 57.63                      | 1.50      | Light olivectay                          | 57.63                      |
| 8  | Thetsane              | 2             | 1.00      | Light gray sandy silt             | 65.28                      | 1.50      | Light gray sandy sift                    | 65.28                      |
|    |                       | 1             | 0.60      | Sandslone                         | Bedrock                    | -         | -                                        | _                          |
| 9  | Likotsi               | 2             | 1.00      | Dark brown clay                   | 65.28                      | 1.50      | Bedrock                                  | Bedrock                    |
|    |                       | 1             | 1.10      | Dusty red silty clay              | 65.28                      | 1.50      | Dusty red silly clay                     | 65.28                      |
| 10 | Maseqobela            | 2             | 1.00      | Dark brown shale                  | 20.91                      | 1.50      | Dark reddish orange<br>slity clay        | 18.36                      |
|    |                       | 1             | 1,00      | Dark olive clay                   | 65.28                      | 1.40      | Light olive clay                         | 65.28                      |
| 11 | Leqele                | 2             | 1.00      | Light gray clay                   | 65.28                      | 1.40      | Light gray clay with fractured sandstone | Bedrock                    |
|    |                       | 1             | 1.00      | Sandstone                         | Bedrock                    | -         | -                                        | -                          |
| 12 | Mabote                | 2             | 1.00      | Sandstone                         | 65.28                      | -         |                                          | -                          |
|    |                       | 1             | 0.80      | Sandstone                         | Bedrock                    | -         | -                                        | -                          |
| 13 | Ha Ntjabane           | 2             | 1.00      | Sandstone                         | Bedrock                    | -         | -                                        |                            |
|    |                       | 1             | 1.10      | Dark brown silty clay             | 15.81                      | 1.50      | Dark brown silty clay                    | 23.46                      |
| 14 | Ha Mpili<br>          | 2             | 1.00      | Dark brown silty clay             | 23.46                      | 1.50      | Dark brown silty clay                    | 23.46                      |
|    |                       | 1             | 1.00      | Dark reddish orange<br>sandy silt | 36.72                      | 1.50      | Dark reddish orange<br>sandy silt        | 23.46                      |
| 15 | Ramaqhanyane          | 2             | 1.00      | Light reddish brown               | 65.28                      | 1.50      | Light reddish brown                      | 10.20                      |
| Т  |                       | 1             | 1,00      | sllt<br>Light olive clay          | 65.28                      | 1.10      | silt<br>Bedrock                          | Bedrock                    |
| 16 | Semphelenyane         | 2             | 1.00      | Light olive clay                  | 65.28                      | 1,40      | Light olive clay in                      | 岩盤                         |
| _  |                       | 1             | 1.00      | Deep red silt                     | 9.18                       | 1.50      | Iractured sandstone Deep red silt        | 23.46                      |
| 17 | Abia                  | 2             | 1.00      | Dark red silt                     | 36.72                      | 1.50      | Dark red silt                            | 23.46                      |
|    |                       | 1             | 1.00      | Light yellow clay                 | 31.62                      | 1.30      | Sandstone                                | Bedrock                    |
| 18 | Tsolo                 | 2             | 1.00      | Dark red clay                     | Bedrock                    | -         | _                                        | -                          |
| _  |                       | 1             | 0.80      | Sandstone                         | Bedrock                    |           | _                                        | _                          |
| 19 | Lenono                | 2             | 1.00      | Dark red clay                     | 65,28                      | 1.10      | Sandstone                                | Bedrock                    |
| _  |                       | 1             | 1.00      | Dark reddish orange               | 28.56                      | 1.50      | Dark reddish orange                      | 28.56                      |
| 20 | Lancers Gap           | 2             | 1.00      | şilt<br>Dark reddish orange       |                            | 1.50      | silt<br>Dark reddish orange              | 23.46                      |
|    | No Penetration        |               | 1.00      | silt                              | 20.91                      | 1.50      | şilt                                     | 23.40                      |