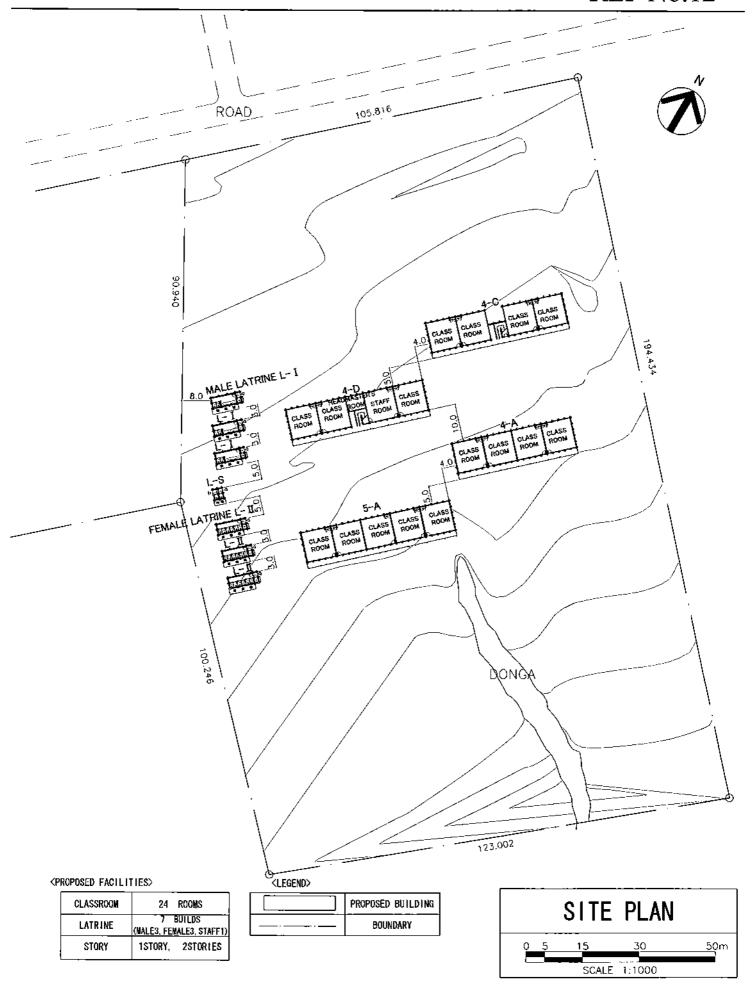

PROTOTYPE L-IV (FEMALE STUDENTS) SCALE 1/200

PROTOTYPE L-\$ (STAFF) SCALE 1/200

\_50m

SCALE 1:1000

(MALE2, FEMALE2, STAFFI)

2 STORIES

4.0 m

STORY

RESERVOIR TANK

| CLASSROOM | 15 ROOMS                             |
|-----------|--------------------------------------|
| LATRINE   | 5 BUILDS<br>(MALE2, FEMALE2, STAFF1) |
| STORY     | 2 STORIES                            |

|           | PROPOSED BUILDING                   |
|-----------|-------------------------------------|
| 1//////// | EXISTING BUILD,                     |
| []        | EXISTING BUILD, TO<br>BE DEMOLISHED |
|           | BOUNDARY                            |

| S   | ITE   | PLA    | N   |
|-----|-------|--------|-----|
| 0 5 | 15    | 30     | 50m |
|     | SCALE | 1:1500 |     |

| CLASSROOM | 10 ROOMS                             |
|-----------|--------------------------------------|
| LATRINE   | 3 BUILDS<br>(MALEI, FEMALEI, STAFFI) |
| STORY     | I STORY                              |