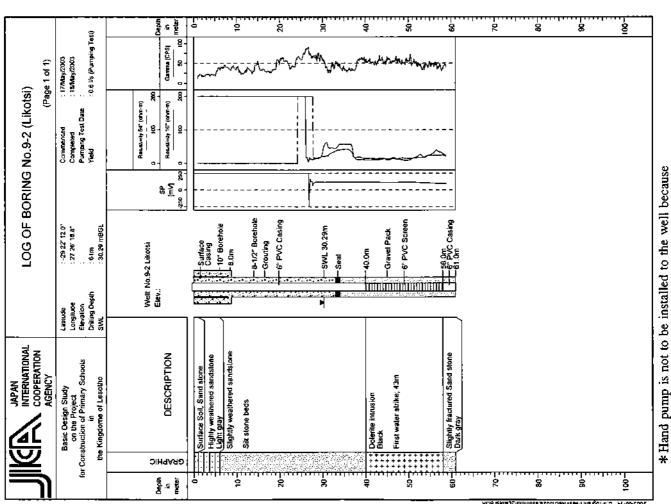

## ${\bf 11. \ Result\ of\ Test\ Digging\ and\ Soil\ Penetration\ Test}$ Results of Test Digging and Soil PenetrationTest

|    |                       |               |           | Target Depth = 1.                 | 0m                         |           | Target Depth = 1.                        | 5m                         |
|----|-----------------------|---------------|-----------|-----------------------------------|----------------------------|-----------|------------------------------------------|----------------------------|
| No | School Site           | No. of<br>Pit | Depth (m) | Soil Condition                    | Bearing<br>Capacily (t/m²) | Depth (m) | Soil Condition                           | Bearing<br>Capacity (t/m²) |
| 1  | Mahlabaleng           | 1             | 1.00      | Yellowish orange clay             | 42.84                      | 1.50      | Yellowish orange clay                    | 57.63                      |
| '  | Maniabateng           | 2             | 1.00      | Dark gray silty clay              | 49.47                      | 1.50      | light gray clay                          | 12.75                      |
| 2  | Libonora              | 1             | 0.90      | Sandstone                         | Bedrock                    | 7         | -                                        | -                          |
| 2  | Lihaseng              | 2             | 0.20      | Sandstone                         | Bedrock                    | -         | -                                        | -                          |
| _  | I I a Tib also a a la | 1             | 1.00      | Light olive slity sand            | 42.84                      | 1.50      | Light olive sand                         | 42.84                      |
| 3  | Ha Tihakanelo         | 2             | 1.00      | Light reddish brown sand          | 23.46                      | 1.50      | Light red sand                           | 65.28                      |
|    |                       | 1             | 1.00      | Light yellow sand clay            | 57.63                      | 1.50      | Light yellowish<br>orange silly clay     | '1                         |
| 4  | Masowe                | 2             | 1.00      | Dark yellow clay                  | 28.56                      | 1.50      | Dark yellow clay                         | 28.56                      |
|    |                       | 1             | 1.00      | Dusty red silty clay              | *2                         | 1.35      | Sandstone                                | Bedrock                    |
| 5  | Senyotong             | 2             | 1.00      | Light olive to white shale        | •2                         | 1.50      | White shale                              | *2                         |
|    |                       | 1             | 0.45      | Sandstone                         | Bedrock                    | -         | -                                        | -                          |
| 6  | Maseru East           | 2             | 1.00      | Light gray clay                   | 23.46                      | 1.50      | Light gray clay                          | 23.46                      |
|    |                       | 1             | 1.00      | Light gray clay                   | 65.28                      | 1.10      | Bedrock                                  | Bedrock                    |
| 7  | Khubelu               | 2             | 1.00      | Light olive gray                  | 65.28                      | 1.60      | Light gray shale                         | 65.28                      |
|    |                       | 1             | 1.00      | Dark yellow clay                  | 57.63                      | 1.50      | Light olivectay                          | 57.63                      |
| 8  | Thetsane              | 2             | 1.00      | Light gray sandy silt             | 65.28                      | 1.50      | Light gray sandy sift                    | 65.28                      |
|    |                       | 1             | 0.60      | Sandslone                         | Bedrock                    | -         | -                                        | _                          |
| 9  | Likotsi               | 2             | 1.00      | Dark brown clay                   | 65.28                      | 1.50      | Bedrock                                  | Bedrock                    |
|    |                       | 1             | 1.10      | Dusty red silty clay              | 65.28                      | 1.50      | Dusty red silly clay                     | 65.28                      |
| 10 | Maseqobela            | 2             | 1.00      | Dark brown shale                  | 20.91                      | 1.50      | Dark reddish orange<br>slity clay        | 18.36                      |
|    |                       | 1             | 1,00      | Dark olive clay                   | 65.28                      | 1.40      | Light olive clay                         | 65.28                      |
| 11 | Leqele                | 2             | 1.00      | Light gray clay                   | 65.28                      | 1.40      | Light gray clay with fractured sandstone | Bedrock                    |
|    |                       | 1             | 1.00      | Sandstone                         | Bedrock                    | -         | -                                        | -                          |
| 12 | Mabote                | 2             | 1.00      | Sandstone                         | 65.28                      | -         |                                          | -                          |
|    |                       | 1             | 0.80      | Sandstone                         | Bedrock                    | -         | -                                        | -                          |
| 13 | Ha Ntjabane           | 2             | 1.00      | Sandstone                         | Bedrock                    | -         | -                                        |                            |
|    |                       | 1             | 1.10      | Dark brown silty clay             | 15.81                      | 1.50      | Dark brown silty clay                    | 23.46                      |
| 14 | Ha Mpili<br>          | 2             | 1.00      | Dark brown silty clay             | 23.46                      | 1.50      | Dark brown silty clay                    | 23.46                      |
|    |                       | 1             | 1.00      | Dark reddish orange<br>sandy silt | 36.72                      | 1.50      | Dark reddish orange<br>sandy silt        | 23.46                      |
| 15 | Ramaqhanyane          | 2             | 1.00      | Light reddish brown               | 65.28                      | 1.50      | Light reddish brown                      | 10.20                      |
| Т  |                       | 1             | 1,00      | sllt<br>Light olive clay          | 65.28                      | 1.10      | silt<br>Bedrock                          | Bedrock                    |
| 16 | Semphelenyane         | 2             | 1.00      | Light olive clay                  | 65.28                      | 1,40      | Light olive clay in                      | 岩盤                         |
| _  |                       | 1             | 1.00      | Deep red silt                     | 9.18                       | 1.50      | Iractured sandstone Deep red silt        | 23.46                      |
| 17 | Abia                  | 2             | 1.00      | Dark red silt                     | 36.72                      | 1.50      | Dark red silt                            | 23.46                      |
|    |                       | 1             | 1.00      | Light yellow clay                 | 31.62                      | 1.30      | Sandstone                                | Bedrock                    |
| 18 | Tsolo                 | 2             | 1.00      | Dark red clay                     | Bedrock                    | -         | _                                        | -                          |
| _  |                       | 1             | 0.80      | Sandstone                         | Bedrock                    |           | _                                        | _                          |
| 19 | Lenono                | 2             | 1.00      | Dark red clay                     | 65,28                      | 1.10      | Sandstone                                | Bedrock                    |
| _  |                       | 1             | 1.00      | Dark reddish orange               | 28.56                      | 1.50      | Dark reddish orange                      | 28.56                      |
| 20 | Lancers Gap           | 2             | 1.00      | şilt<br>Dark reddish orange       |                            | 1.50      | silt<br>Dark reddish orange              | 23.46                      |
|    | No Penetration        |               | 1.00      | silt                              | 20.91                      | 1.50      | şilt                                     | 23.40                      |

<sup>\*1:</sup> No Penetration

<sup>\*2:</sup> Penetrometer was broken due to very firm soil

| F          | 3       |
|------------|---------|
| بالمراورين | Juainy  |
| Wofer (    | * ALC.  |
| 4          | 3       |
| Sacrific   | CITICOL |

|   | 1                  | Color                                            |              | Shallow  |              | Non       | Non    | Non       | Shallow  | White   | Non      | 1             | LON      | Non       |           | Non               | Non      |         | Z Z      | Nan      | ;          | Non      | Non       | Shallow<br>White |        | Non      | Non      | Shallow   | White        | Non      | Non      |        | LON          | 1              | C<br><b>Z</b> |
|---|--------------------|--------------------------------------------------|--------------|----------|--------------|-----------|--------|-----------|----------|---------|----------|---------------|----------|-----------|-----------|-------------------|----------|---------|----------|----------|------------|----------|-----------|------------------|--------|----------|----------|-----------|--------------|----------|----------|--------|--------------|----------------|---------------|
| ľ | ļ                  | aste                                             |              | Siightly |              | Doog<br>O | Grod   | Good      | 7        | 3       | Good     | ,             | 805      | Very good | 7         | 2005              | Good     |         | 0005     | Good     |            | 2000     | Very good | Fair             | -      | Good     | lron     |           |              | Fair     | Good     | 7      | 2005         | 7              | 8             |
| ľ | Fecal              | Colliform<br>dorie/100ml                         | 0            | 1        | 0            | 4000      | 0      | ٥         | 0        | 0       | 0        | 0             | -        | 0         | 0         | 0                 | 0        | 0       | 9        | 0        | 0          | 7        | 100+      | 40               | 0      | 250      | 0        | 0         | 5            | ,        | 0        | 0      | 0            | 0              | ^1000         |
| ľ |                    | Colinorm Colinorm<br>(odnie/1004 (odnie/1004)    | 0            | >100     | •            | 10000     | 20     | ٥         | 0        |         | 0        | 0             | -        | 10        | 0         | 0                 | 0        | 0       | 20       | ۵        | 0          | pos      | 200       | 220              | -      | 200      | 0        | 0         | >1000        |          | 0        | 0      | o            | ٥              | >1000         |
| ļ | Turbidity          | (NTU)                                            | 2            | 8.21     | <b>₹0.4</b>  | 16.2      | 1,85   | 5.28      | <0.4     | 23.9    | 0.871    | <0.4          | 1.36     | 0.474     | 4:0>      | 1.79              | 0.757    | 4.0     | 7.88     | 0,444    | 40.4       | 4.88     | 10.5      | 0.341            | 4°C>   | 9.6      | 18.8     | <0,4      | 36.9         | 129      | 1.51     | ₹00    | 8.99         | <0,4           | 1,85          |
|   | ğ                  | (mg/l)                                           | 0.3          |          | 0.0046       |           |        |           | 0,0021   |         |          | 0.0042        |          |           | 0.0024    |                   |          | 0.0013  |          |          | 0.0018     |          |           |                  | 200'0  |          |          | 0,0058    |              |          |          | 0.0011 |              | ₽:003 <b>4</b> |               |
|   | Copper             | (mg/l)                                           | 1.0          |          | 0.036        |           |        |           | 0.047    |         |          | 0.012         |          |           | 0.0156    |                   |          | 0.135   |          |          | 0.165      |          |           |                  | 0.0493 |          |          | 0.041     |              |          |          | 6000   |              | 0.0493         |               |
|   | Nitrates Cadmium   | (mg/l)                                           | 0.003        |          | 0.0023       |           |        |           | 0.0027   |         |          | 0.0021        |          |           | 0.0089    |                   |          | 0.006   |          |          | 0.0065     |          |           |                  | 0.0011 |          |          | 0.0029    |              |          |          | 900.0  |              | 0.005          |               |
|   | Nitrates           | (mg/l)                                           | 10           | 30.9     | 3.4          | 6.4       | 2.3    | 10.9      | 0.2      | 9,5     | -        | 0.05          |          | 1.5       | 1.8       | 2.5               | -        | 9.0     | 9'0      | 9.2      | 1.8        | 3.2      | 10.3      | 7.5              | 1      |          | 7.9      | 9.0       | 1.9          | 0.7      | 3,8      | C'0    | 0.1          | 9.6            | 4.5           |
|   | Fluoride           | (mg/l)                                           | 1.5          | 1.0>     | 600          | 0         | 1'0>   | (0.1      | 80'0     | eı      | 9.0      | 90.0          | 0        | <0.1      | 20'0      | <0.1              | 0.3      | 1.02    | 0        | 1.0      | 0.9        | 2.0      | <0.1      | 10               | 28'0   | 0        | (0.1     | 1'1       | 0.6          | 0.1      | 0.1      | 1      | 0            | 0.94           | 0             |
|   | Chloride           | (mg/l)                                           | 250          | 15       | 15.44        | 20        | 13     | 81        | 18,44    | 8       | 14       | 0.01          | 102      | 6         | 12.96     | 7                 | 14       | 16.94   | . 5      | 28       | 10         | 10       | 20        | . 6              | 14.95  | 35       | 16       | 13.95     | 4            | 23       | 13       | 16.45  | 00           | 15.95          | 37            |
|   | Phosphate Chloride | (I/Sm)                                           | -            |          | 0.11         |           |        |           | ₽1'0     |         |          | 2.67          |          |           | 0.1       |                   |          | 1.0     |          |          | 11,0       |          |           |                  | 98'0   |          |          | 1.63      |              |          |          | 1.0    |              | 0.72           |               |
|   | Sulfate            | (m <b>g/</b> l)                                  | 200          | t)       | œ            | 12        | Q      | C)        | 13       | 15      | 9        | 100           | 90       | -         | 6         | 15                | 22       | 38      | 15       | 13       | -          | 16       | <۱        | l)               | 3      | 5        | 15       | +         | -            | 12       | <1       | 9      | В            | -              | ₽             |
| , | Total              | Alkalinity<br>(mg/l)                             | (200)        |          | 8            |           |        |           | 168      |         |          | 88            |          |           | 172       |                   |          | 232     | 0        |          | 101        |          |           |                  | 2      |          |          | 128       |              |          |          | 124    |              | 72             |               |
|   | Total              | Hardness<br>(as CaCOs)                           | 200          | 08       | 1232         | 118       | 50     | 012       | 23.8     | 89      | 130      | 79.5          | 30       | 0.7       | 83,5      | 68                | 250      | 93.5    | 59       | 220      | 55.6       | 116      | 150       | 50               | 31.8   | 140      | 100      | 97.8      | 27           | 139      | 50       | 95.4   | 76           | 43.5           | š             |
|   | ည်                 |                                                  | 1000         |          | 502          |           |        |           | 229      |         |          | 426           |          |           | 981       |                   |          | 354     |          |          | 113        |          |           |                  | 366    |          |          | 154       |              |          |          | 202    |              | 161            |               |
|   | 8                  | (m <sub>2</sub> / <sub>2</sub> / <sub>2</sub> m) | (220)        | 165      | T            | 155.2     | 20     | 465       | , 00     | 100     | 320      | 7 000         | 5.067    | 52        |           | 7.027<br>• (10.27 | 460      | -       | 583      | 475      |            | 30.2     | 8         | 245              |        | 262.3    | 562      | ,         | (4.5         | 260      | 60       | 1 331  | 4.00         |                | 0.79          |
|   | -                  | £                                                |              | 7.20     | Ī            | 8         | 2,00   | 7,70      | 4        | 0.40    | 7.80     | ş             | 87.1     | 8.20      |           | 9.90              | 7.40     |         | 6.20     | 6.10     |            | 8.46     | 7.90      | 07.7             | ;      | 7.75     | 800      | 9         | 9.50         | 9.10     | 6.60     | ç      | 6.70<br>0.70 | 91.0           | <u>0</u>      |
|   | Temp.              | 9                                                | ,            | 19.0     |              | 19.2      | 17.9   | 25.0      | 9        | 18.0    | 17,5     | ŝ             | 10.0     | 20.4      | 3         | 2.5               | 22.4     | •       | 0.81     | 19.5     | ,          | 18.0     | 17,0      | 19.6             | 3      | E.B.     | 20.3     | 3         | Ŧ.           | 20.0     | 21.2     | 9      | )<br>2       | 110            | R'.           |
|   |                    | Oganizato                                        |              | DRWS     |              | JICA      | DRWS   | DRWS      | <u> </u> | ٠       | DRWS     |               | Y)(r     | DRWS      | -         | Y)[r              | DRWS     |         | IICA     | DRWS     |            | YOR      | DRWS      | DRWS             | į      | JICA     | DRWS     |           | יור          |          | DRWS     |        | 42           | 1.01           | N.C.          |
|   | Quantity of        | water (Vsec)                                     |              | 0.035    |              | <b>*</b>  | 0.34   | 0.1 - 0.2 | 9        | 0.10    | >0.3     |               | 0.07     | 0.13      |           | 0.4               | >0.2     | ì       | 9:0      | 1,0      |            | 0.25     | 0.02      | 0.34             |        | 61.0     | Seasonal | <br> <br> | p,           | Seasonal | >0.2     | ,      | 0.4          | ;              | ć.            |
|   | Distance to        | the Site (m)                                     |              | 400      |              | 1         | 009    | 009       |          | I       | 300      |               | I        | 0         |           | ı                 | 1200     |         | I        | 200      |            | l        | 0         | 003              |        | 1        | 300      |           | ı            | 150      | 200      |        | I            |                | I             |
|   | :                  | Laboratory                                       | WHO Standard | WASA     | AND          | WASA      | WASA   | WASA      | UNV      | WASA    | WASA     | ANO           | VSVM     | WASA      | AND       | WASA              | WASA     | ANO     | WASA     | WASA     | UNV        | VSVM     | WASA      | VSVM             | UNV    | WASA     | WASA     | ANO       | WASA         | WASA     | WASA     | AND    | WASA         | ANN            | WASA          |
|   | Type of            | Water Source                                     | WE           | Spring   |              | Borchole  | Spring | Borehole  |          | oorende | Borehole |               | Borenole | Spring    |           | Borchole          | Borehole |         | Borehold | Borehole |            | Borehole | Spring    | Spring           |        | Borehole | Borehole |           | Borenole     | River    | Borehale |        | Borehole     | -              | Borehole      |
|   |                    | Хатріс                                           |              | SI-1     | 51.2         | (No.1)    | \$2-1  | \$2-2     |          | c.2e    | S3-1     |               | 2-56     | ĭ-\$\$    |           | 27-66             | 2-6S     |         | 6-65     | \$10-1   |            | 2-015    | \$14.1    | \$14-2           |        | 514-3    | \$15-1   | ٤         | 7-019        | \$15-3   | 1-618    | 910    | 2-615        | . 000          | 520-1         |
|   |                    | Name of School                                   |              |          | Mahlabatheng |           |        | _         | Linaseng |         |          | Ha Tihakanelo |          |           | Senyotong |                   |          | Likotsí |          |          | Masegobela |          |           | Ha Mpki          |        |          |          |           | Kamaqranyand |          |          | Lenono |              |                | den cera ciab |
|   |                    | g                                                | L            |          | -            |           | L.     | •         | 3        |         | L,       | 'n            | _        | L         | 'n        |                   |          | ٥       |          | L        | 2          | _        |           | 4                |        |          |          | _ :       |              |          |          | ί      |              |                | 70            |

WASA:Warer and Sewerage Authority . UNV: Mational University of Lesotho . JICA: New Construct borehole by JICA, DRWS: Department of Rural Water Supply

Hand pump is not to be installed to the well the site No.9 was excluded from the Project.