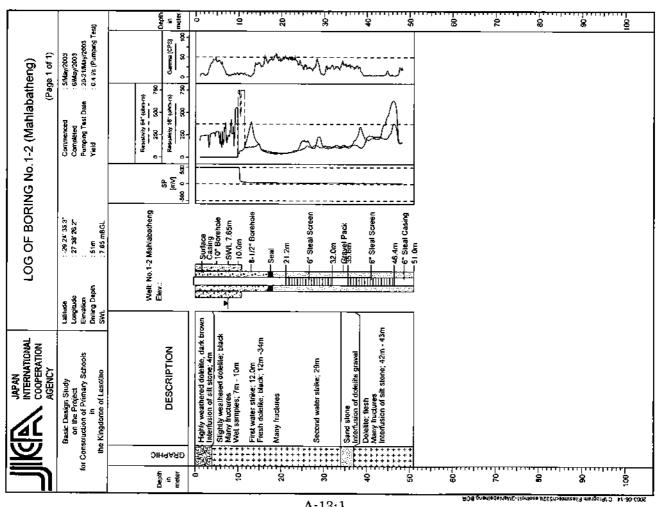

## ${\bf 11. \ Result\ of\ Test\ Digging\ and\ Soil\ Penetration\ Test}$ Results of Test Digging and Soil PenetrationTest

|    |                       |               |           | Target Depth = 1.                 | 0m                         |           | Target Depth = 1.                        | 5m                         |
|----|-----------------------|---------------|-----------|-----------------------------------|----------------------------|-----------|------------------------------------------|----------------------------|
| No | School Site           | No. of<br>Pit | Depth (m) | Soil Condition                    | Bearing<br>Capacily (t/m²) | Depth (m) | Soil Condition                           | Bearing<br>Capacity (t/m²) |
| 1  | Mahlabaleng           | 1             | 1.00      | Yellowish orange clay             | 42.84                      | 1.50      | Yellowish orange clay                    | 57.63                      |
| '  | Maniabateng           | 2             | 1.00      | Dark gray silty clay              | 49.47                      | 1.50      | light gray clay                          | 12.75                      |
| 2  | Libonora              | 1             | 0.90      | Sandstone                         | Bedrock                    | 7         | -                                        | -                          |
| 2  | Lihaseng              | 2             | 0.20      | Sandstone                         | Bedrock                    | -         | -                                        | -                          |
| _  | I I a Tib also a a la | 1             | 1.00      | Light olive slity sand            | 42.84                      | 1.50      | Light olive sand                         | 42.84                      |
| 3  | Ha Tihakanelo         | 2             | 1.00      | Light reddish brown sand          | 23.46                      | 1.50      | Light red sand                           | 65.28                      |
|    |                       | 1             | 1.00      | Light yellow sand clay            | 57.63                      | 1.50      | Light yellowish<br>orange silly clay     | '1                         |
| 4  | Masowe                | 2             | 1.00      | Dark yellow clay                  | 28.56                      | 1.50      | Dark yellow clay                         | 28.56                      |
|    |                       | 1             | 1.00      | Dusty red silty clay              | *2                         | 1.35      | Sandstone                                | Bedrock                    |
| 5  | Senyotong             | 2             | 1.00      | Light olive to white shale        | •2                         | 1.50      | White shale                              | *2                         |
|    |                       | 1             | 0.45      | Sandstone                         | Bedrock                    | -         | -                                        | -                          |
| 6  | Maseru East           | 2             | 1.00      | Light gray clay                   | 23.46                      | 1.50      | Light gray clay                          | 23.46                      |
|    |                       | 1             | 1.00      | Light gray clay                   | 65.28                      | 1.10      | Bedrock                                  | Bedrock                    |
| 7  | Khubelu               | 2             | 1.00      | Light olive gray                  | 65.28                      | 1.60      | Light gray shale                         | 65.28                      |
|    |                       | 1             | 1.00      | Dark yellow clay                  | 57.63                      | 1.50      | Light olivectay                          | 57.63                      |
| 8  | Thetsane              | 2             | 1.00      | Light gray sandy silt             | 65.28                      | 1.50      | Light gray sandy sift                    | 65.28                      |
|    |                       | 1             | 0.60      | Sandslone                         | Bedrock                    | -         | -                                        | _                          |
| 9  | Likotsi               | 2             | 1.00      | Dark brown clay                   | 65.28                      | 1.50      | Bedrock                                  | Bedrock                    |
|    |                       | 1             | 1.10      | Dusty red silty clay              | 65.28                      | 1.50      | Dusty red silly clay                     | 65.28                      |
| 10 | Maseqobela            | 2             | 1.00      | Dark brown shale                  | 20.91                      | 1.50      | Dark reddish orange<br>slity clay        | 18.36                      |
|    |                       | 1             | 1,00      | Dark olive clay                   | 65.28                      | 1.40      | Light olive clay                         | 65.28                      |
| 11 | Leqele                | 2             | 1.00      | Light gray clay                   | 65.28                      | 1.40      | Light gray clay with fractured sandstone | Bedrock                    |
|    |                       | 1             | 1.00      | Sandstone                         | Bedrock                    | -         | -                                        | -                          |
| 12 | Mabote                | 2             | 1.00      | Sandstone                         | 65.28                      | -         |                                          | -                          |
|    |                       | 1             | 0.80      | Sandstone                         | Bedrock                    | -         | -                                        | -                          |
| 13 | Ha Ntjabane           | 2             | 1.00      | Sandstone                         | Bedrock                    | -         | -                                        |                            |
|    |                       | 1             | 1.10      | Dark brown silty clay             | 15.81                      | 1.50      | Dark brown silty clay                    | 23.46                      |
| 14 | Ha Mpili<br>          | 2             | 1.00      | Dark brown silty clay             | 23.46                      | 1.50      | Dark brown silty clay                    | 23.46                      |
|    |                       | 1             | 1.00      | Dark reddish orange<br>sandy silt | 36.72                      | 1.50      | Dark reddish orange<br>sandy silt        | 23.46                      |
| 15 | Ramaqhanyane          | 2             | 1.00      | Light reddish brown               | 65.28                      | 1.50      | Light reddish brown                      | 10.20                      |
| Т  |                       | 1             | 1,00      | sllt<br>Light olive clay          | 65.28                      | 1.10      | silt<br>Bedrock                          | Bedrock                    |
| 16 | Semphelenyane         | 2             | 1.00      | Light olive clay                  | 65.28                      | 1,40      | Light olive clay in                      | 岩盤                         |
| _  |                       | 1             | 1.00      | Deep red silt                     | 9.18                       | 1.50      | Iractured sandstone Deep red silt        | 23.46                      |
| 17 | Abia                  | 2             | 1.00      | Dark red silt                     | 36.72                      | 1.50      | Dark red silt                            | 23.46                      |
|    |                       | 1             | 1.00      | Light yellow clay                 | 31.62                      | 1.30      | Sandstone                                | Bedrock                    |
| 18 | Tsolo                 | 2             | 1.00      | Dark red clay                     | Bedrock                    | -         | _                                        | -                          |
| _  |                       | 1             | 0.80      | Sandstone                         | Bedrock                    |           | _                                        | _                          |
| 19 | Lenono                | 2             | 1.00      | Dark red clay                     | 65,28                      | 1.10      | Sandstone                                | Bedrock                    |
| _  |                       | 1             | 1.00      | Dark reddish orange               | 28.56                      | 1.50      | Dark reddish orange                      | 28.56                      |
| 20 | Lancers Gap           | 2             | 1.00      | şilt<br>Dark reddish orange       |                            | 1.50      | silt<br>Dark reddish orange              | 23.46                      |
|    | No Penetration        |               | 1.00      | silt                              | 20.91                      | 1.50      | şilt                                     | 23.40                      |