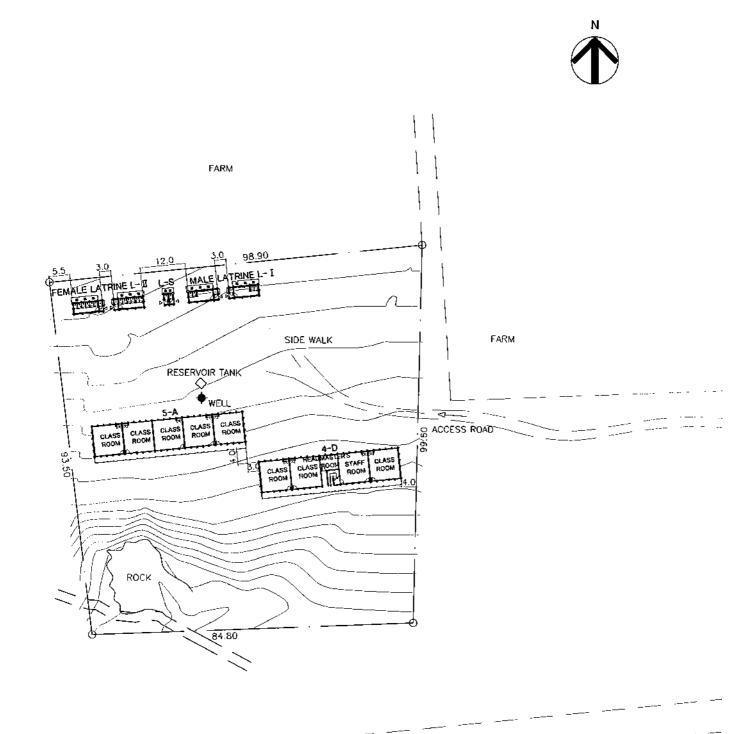

RESERVOIR TANK

| CLASSROOM | 15 ROOMS                             |
|-----------|--------------------------------------|
| LATRINE   | 5 BUILDS<br>(MALE2, FEMALE2, STAFF1) |
| STORY     | 2 STORIES                            |

|           | PROPOSED BUILDING                   |
|-----------|-------------------------------------|
| 1//////// | EXISTING BUILD,                     |
| []        | EXISTING BUILD, TO<br>BE DEMOLISHED |
|           | BOUNDARY                            |

| S   | ITE   | PLA    | N   |
|-----|-------|--------|-----|
| 0 5 | 15    | 30     | 50m |
|     | SCALE | 1:1500 |     |

| CLASSROOM | 10 ROOMS                             |
|-----------|--------------------------------------|
| LATRINE   | 3 BUILDS<br>(MALEI, FEMALEI, STAFFI) |
| STORY     | I STORY                              |