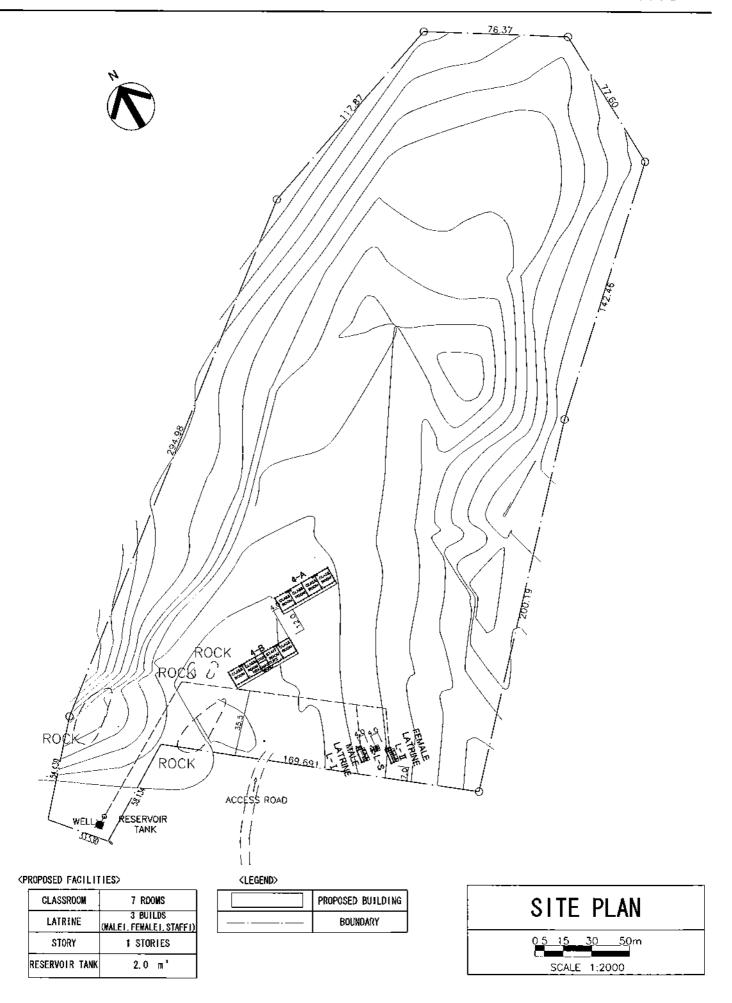

| S   | ITE   | PLA    | N   |
|-----|-------|--------|-----|
| 0 5 | 15    | 30     | 50m |
|     | SCALE | 1:1500 |     |

| CLASSROOM      | 7 ROOMS                              |
|----------------|--------------------------------------|
| LATRINE        | 3 BUILDS<br>(MALEI, FEMALEI, STAFFI) |
| STORY          | 1 STORY                              |
| RESERVOIR TANK | 2.0 ni²                              |