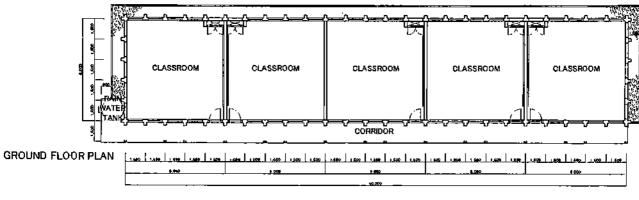

RESERVOIR TANK

| CLASSROOM | 15 ROOMS                             |
|-----------|--------------------------------------|
| LATRINE   | 5 BUILDS<br>(MALE2, FEMALE2, STAFF1) |
| STORY     | 2 STORIES                            |