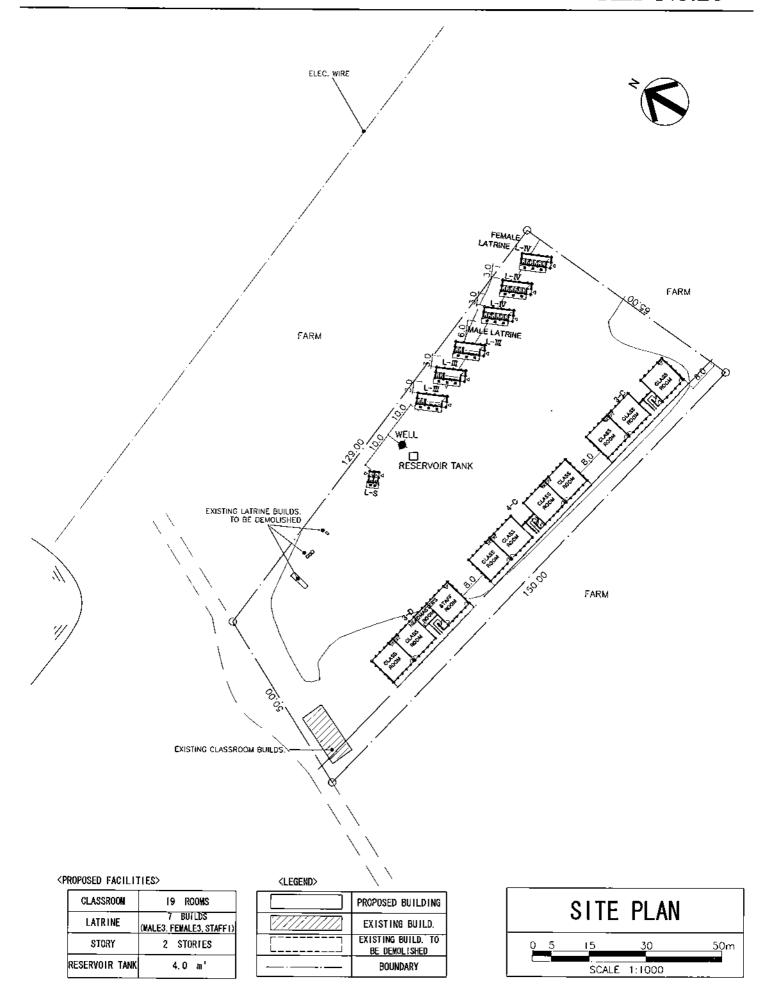

| CLASSROOM | 19 ROOMS                             |
|-----------|--------------------------------------|
| LATRINE   | 7 BUILDS<br>(MALE3, FEMALE3, STAFF1) |
| STORY     | 2 STORIES                            |