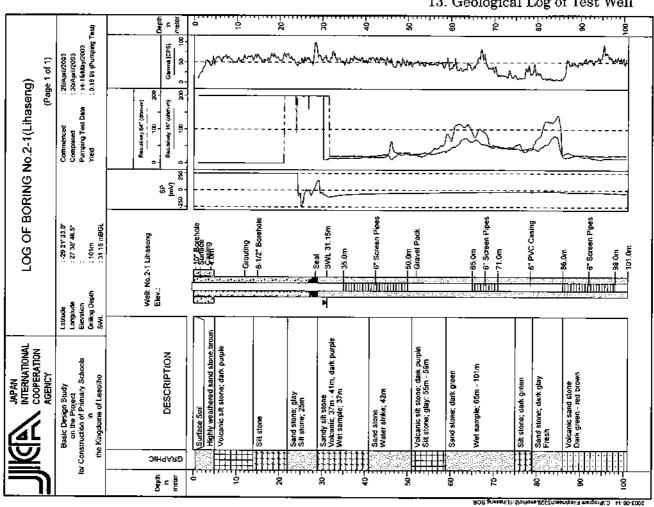

## ${\bf 11. \ Result\ of\ Test\ Digging\ and\ Soil\ Penetration\ Test}$ Results of Test Digging and Soil PenetrationTest

|    |                       |               |           | Target Depth = 1.                 | 0m                         |           | Target Depth = 1.                        | 5m                         |
|----|-----------------------|---------------|-----------|-----------------------------------|----------------------------|-----------|------------------------------------------|----------------------------|
| No | School Site           | No. of<br>Pit | Depth (m) | Soil Condition                    | Bearing<br>Capacily (t/m²) | Depth (m) | Soil Condition                           | Bearing<br>Capacity (t/m²) |
| 1  | Mahlabaleng           | 1             | 1.00      | Yellowish orange clay             | 42.84                      | 1.50      | Yellowish orange clay                    | 57.63                      |
| '  | Maniabateng           | 2             | 1.00      | Dark gray silty clay              | 49.47                      | 1.50      | light gray clay                          | 12.75                      |
| 2  | Libonora              | 1             | 0.90      | Sandstone                         | Bedrock                    | 7         | -                                        | -                          |
| 2  | Lihaseng              | 2             | 0.20      | Sandstone                         | Bedrock                    | -         | -                                        | -                          |
| _  | I I a Tib also a a la | 1             | 1.00      | Light olive slity sand            | 42.84                      | 1.50      | Light olive sand                         | 42.84                      |
| 3  | Ha Tihakanelo         | 2             | 1.00      | Light reddish brown sand          | 23.46                      | 1.50      | Light red sand                           | 65.28                      |
|    |                       | 1             | 1.00      | Light yellow sand clay            | 57.63                      | 1.50      | Light yellowish<br>orange silly clay     | '1                         |
| 4  | Masowe                | 2             | 1.00      | Dark yellow clay                  | 28.56                      | 1.50      | Dark yellow clay                         | 28.56                      |
|    |                       | 1             | 1.00      | Dusty red silty clay              | *2                         | 1.35      | Sandstone                                | Bedrock                    |
| 5  | Senyotong             | 2             | 1.00      | Light olive to white shale        | •2                         | 1.50      | White shale                              | *2                         |
|    |                       | 1             | 0.45      | Sandstone                         | Bedrock                    | -         | -                                        | -                          |
| 6  | Maseru East           | 2             | 1.00      | Light gray clay                   | 23.46                      | 1.50      | Light gray clay                          | 23.46                      |
|    |                       | 1             | 1.00      | Light gray clay                   | 65.28                      | 1.10      | Bedrock                                  | Bedrock                    |
| 7  | Khubelu               | 2             | 1.00      | Light olive gray                  | 65.28                      | 1.60      | Light gray shale                         | 65.28                      |
|    |                       | 1             | 1.00      | Dark yellow clay                  | 57.63                      | 1.50      | Light olivectay                          | 57.63                      |
| 8  | Thetsane              | 2             | 1.00      | Light gray sandy silt             | 65.28                      | 1.50      | Light gray sandy sift                    | 65.28                      |
|    |                       | 1             | 0.60      | Sandslone                         | Bedrock                    | -         | -                                        | _                          |
| 9  | Likotsi               | 2             | 1.00      | Dark brown clay                   | 65.28                      | 1.50      | Bedrock                                  | Bedrock                    |
|    |                       | 1             | 1.10      | Dusty red silty clay              | 65.28                      | 1.50      | Dusty red silly clay                     | 65.28                      |
| 10 | Maseqobela            | 2             | 1.00      | Dark brown shale                  | 20.91                      | 1.50      | Dark reddish orange<br>slity clay        | 18.36                      |
|    |                       | 1             | 1,00      | Dark olive clay                   | 65.28                      | 1.40      | Light olive clay                         | 65.28                      |
| 11 | Leqele                | 2             | 1.00      | Light gray clay                   | 65.28                      | 1.40      | Light gray clay with fractured sandstone | Bedrock                    |
|    |                       | 1             | 1.00      | Sandstone                         | Bedrock                    | -         | -                                        | -                          |
| 12 | Mabote                | 2             | 1.00      | Sandstone                         | 65.28                      | -         |                                          | -                          |
|    |                       | 1             | 0.80      | Sandstone                         | Bedrock                    | -         | -                                        | -                          |
| 13 | Ha Ntjabane           | 2             | 1.00      | Sandstone                         | Bedrock                    | -         | -                                        |                            |
|    |                       | 1             | 1.10      | Dark brown silty clay             | 15.81                      | 1.50      | Dark brown silty clay                    | 23.46                      |
| 14 | Ha Mpili<br>          | 2             | 1.00      | Dark brown silty clay             | 23.46                      | 1.50      | Dark brown silty clay                    | 23.46                      |
|    |                       | 1             | 1.00      | Dark reddish orange<br>sandy silt | 36.72                      | 1.50      | Dark reddish orange<br>sandy silt        | 23.46                      |
| 15 | Ramaqhanyane          | 2             | 1.00      | Light reddish brown               | 65.28                      | 1.50      | Light reddish brown                      | 10.20                      |
| Т  |                       | 1             | 1,00      | sllt<br>Light olive clay          | 65.28                      | 1.10      | silt<br>Bedrock                          | Bedrock                    |
| 16 | Semphelenyane         | 2             | 1.00      | Light olive clay                  | 65.28                      | 1,40      | Light olive clay in                      | 岩盤                         |
| _  |                       | 1             | 1.00      | Deep red silt                     | 9.18                       | 1.50      | Iractured sandstone Deep red silt        | 23.46                      |
| 17 | Abia                  | 2             | 1.00      | Dark red silt                     | 36.72                      | 1.50      | Dark red silt                            | 23.46                      |
|    |                       | 1             | 1.00      | Light yellow clay                 | 31.62                      | 1.30      | Sandstone                                | Bedrock                    |
| 18 | Tsolo                 | 2             | 1.00      | Dark red clay                     | Bedrock                    | -         | _                                        | -                          |
| _  |                       | 1             | 0.80      | Sandstone                         | Bedrock                    |           | _                                        | _                          |
| 19 | Lenono                | 2             | 1.00      | Dark red clay                     | 65,28                      | 1.10      | Sandstone                                | Bedrock                    |
| _  |                       | 1             | 1.00      | Dark reddish orange               | 28.56                      | 1.50      | Dark reddish orange                      | 28.56                      |
| 20 | Lancers Gap           | 2             | 1.00      | şilt<br>Dark reddish orange       |                            | 1.50      | silt<br>Dark reddish orange              | 23.46                      |
|    | No Penetration        |               | 1.00      | silt                              | 20.91                      | 1.50      | şilt                                     | 23.40                      |