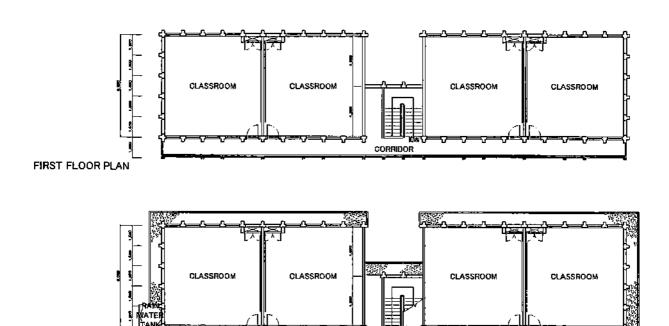

| THE THE PER PER PER PER PER PER PER PER PER PE |                                      |
|------------------------------------------------|--------------------------------------|
| CLASSROOM                                      | 13 ROOMS                             |
| LATRINE                                        | 5 BUILDS<br>(MALE2, FEMALE2, STAFF1) |
| STORY                                          | 2 STORIES                            |
| RESERVOIR TANK                                 | 2.0 m²                               |