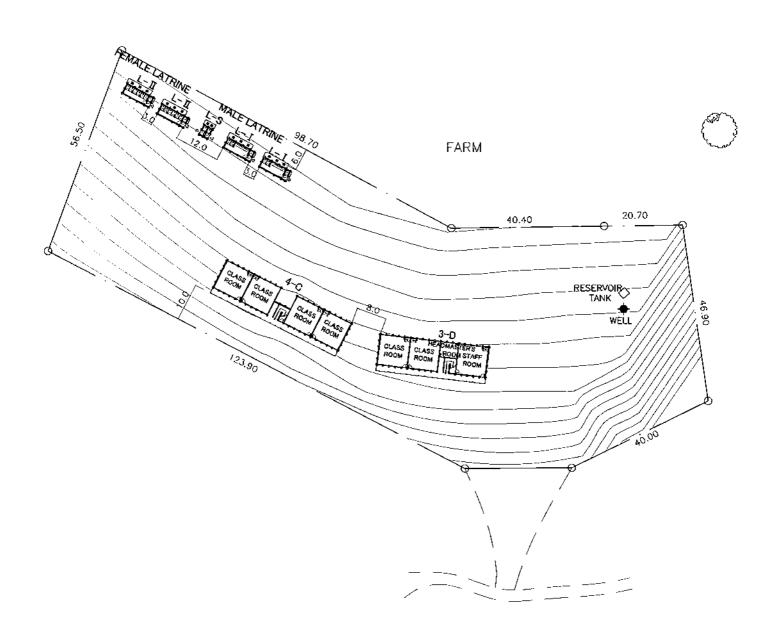

| CLASSROOM | 19 ROOMS                             |
|-----------|--------------------------------------|
| LATRINE   | 7 BUILDS<br>(MALE3, FEMALE3, STAFF1) |
| STORY     | 2 STORIES                            |