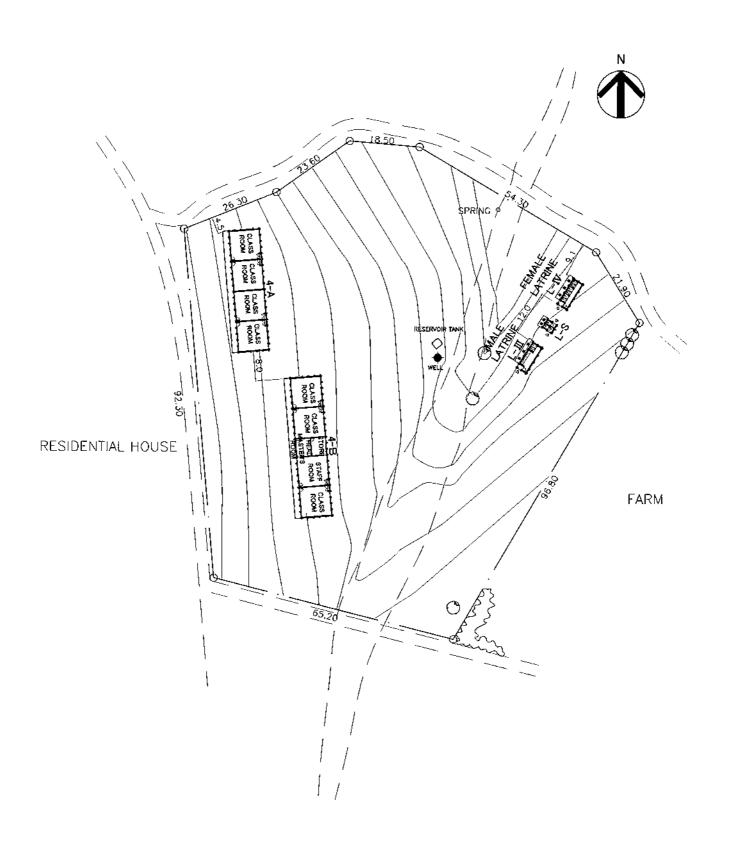

| <legend></legend> |                   |  |
|-------------------|-------------------|--|
|                   | PROPOSED BUILDING |  |
|                   | BOUNDARY          |  |
|                   |                   |  |

| S   | ITE   | PLA    | N.  |
|-----|-------|--------|-----|
| 0.5 | 15    | 30     | 50m |
|     | SCALE | 1:1500 |     |

| <proposed fac<="" td=""><td>411 IT</td><td>EQ.</td></proposed> | 411 IT | EQ. |
|----------------------------------------------------------------|--------|-----|

| CLASSROOM      | 12 ROOMS                              |
|----------------|---------------------------------------|
| LATRINE        | 5 BUILDS<br>(Male2, Female2, Staffi): |
| STORY          | 1STORY, 2STORIES                      |
| RESERVOIR TANK | 2.0 m'                                |