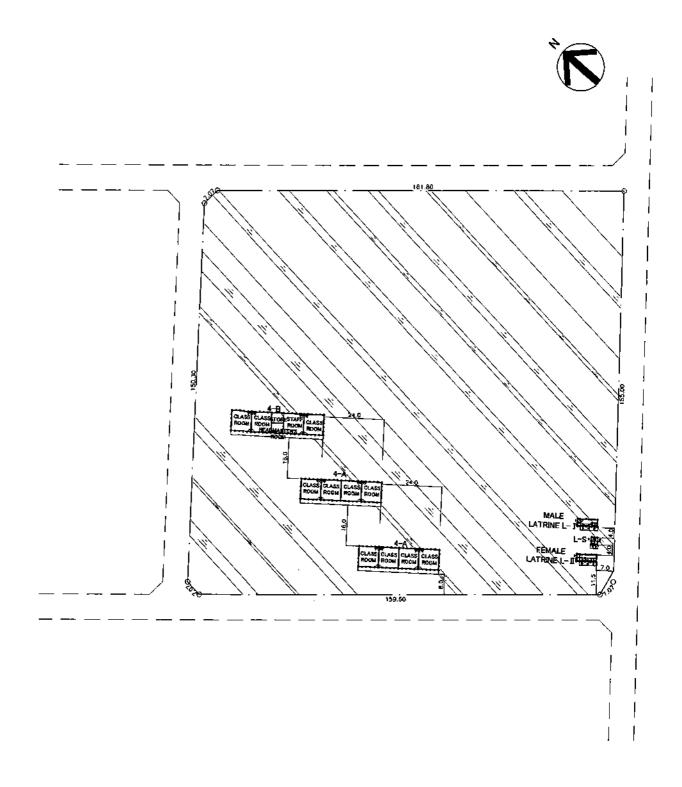

RESERVOIR TANK

| CLASSROOM | 15 ROOMS                             |
|-----------|--------------------------------------|
| LATRINE   | 5 BUILDS<br>(MALE2, FEMALE2, STAFF1) |
| STORY     | 2 STORIES                            |

|           | PROPOSED BUILDING                   |
|-----------|-------------------------------------|
| 1//////// | EXISTING BUILD,                     |
| []        | EXISTING BUILD, TO<br>BE DEMOLISHED |
|           | BOUNDARY                            |

| S   | ITE   | PLA    | N   |
|-----|-------|--------|-----|
| 0 5 | 15    | 30     | 50m |
|     | SCALE | 1:1500 |     |

| CLASSROOM | 10 ROOMS                             |
|-----------|--------------------------------------|
| LATRINE   | 3 BUILDS<br>(MALEI, FEMALEI, STAFFI) |
| STORY     | I STORY                              |