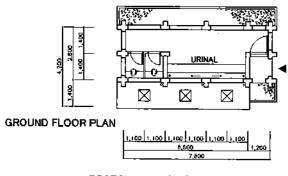

PROTOTYPE 3-C \$CALE 1/300



PROTOTYPE 3-D SCALE 1/300



PROTOTYPE 4-A SCALE 1/300



PROTOTYPE 4-B SCALE 1/300



PROTOTYPE 5-A SCALE 1/300



GROUND FLOOR PLAN

PROTOTYPE 4-C

SCALE 1/300



PROTOTYPE 4-D SCALE 1/300



PROTOTYPE 5-B SCALE 1/300



PROTOTYPE 6-A SCALE 1/300



PROTOTYPE L- I (MALE STUDENTS) SCALE 1/200



PROTOTYPE L-II (FEMALE STUDENTS) SCALE 1/200



PROTOTYPE L-11 (MALE STUDENTS) \$CALE 1/200



PROTOTYPE L-IV (FEMALE STUDENTS) SCALE 1/200



PROTOTYPE L-\$ (STAFF) SCALE 1/200



\_50m

SCALE 1:1000



(MALE2, FEMALE2, STAFFI)

2 STORIES

4.0 m

STORY

RESERVOIR TANK







| CLASSROOM | 15 ROOMS                             |
|-----------|--------------------------------------|
| LATRINE   | 5 BUILDS<br>(MALE2, FEMALE2, STAFF1) |
| STORY     | 2 STORIES                            |

|           | PROPOSED BUILDING                   |
|-----------|-------------------------------------|
| 1//////// | EXISTING BUILD,                     |
| []        | EXISTING BUILD, TO<br>BE DEMOLISHED |
|           | BOUNDARY                            |

| S   | ITE   | PLA    | N   |
|-----|-------|--------|-----|
| 0 5 | 15    | 30     | 50m |
|