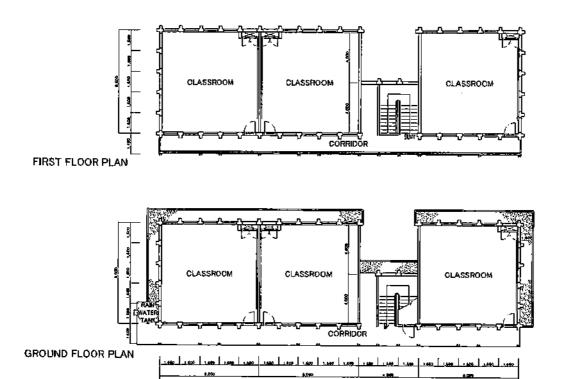

RESERVOIR TANK

| CLASSROOM | 15 ROOMS                             |
|-----------|--------------------------------------|
| LATRINE   | 5 BUILDS<br>(MALE2, FEMALE2, STAFF1) |
| STORY     | 2 STORIES                            |