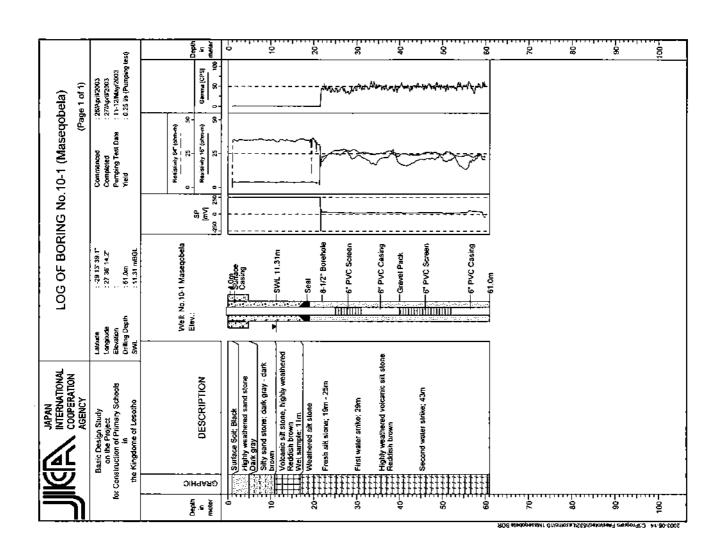

## ${\bf 11. \ Result\ of\ Test\ Digging\ and\ Soil\ Penetration\ Test}$ Results of Test Digging and Soil PenetrationTest

|    |                       |               |           | Target Depth = 1.                 | 0m                         |           | Target Depth = 1.                        | 5m                         |
|----|-----------------------|---------------|-----------|-----------------------------------|----------------------------|-----------|------------------------------------------|----------------------------|
| No | School Site           | No. of<br>Pit | Depth (m) | Soil Condition                    | Bearing<br>Capacily (t/m²) | Depth (m) | Soil Condition                           | Bearing<br>Capacity (t/m²) |
| 1  | Mahlabaleng           | 1             | 1.00      | Yellowish orange clay             | 42.84                      | 1.50      | Yellowish orange clay                    | 57.63                      |
| '  | Maniabateng           | 2             | 1.00      | Dark gray silty clay              | 49.47                      | 1.50      | light gray clay                          | 12.75                      |
| 2  | Libonora              | 1             | 0.90      | Sandstone                         | Bedrock                    | 7         | -                                        | -                          |
| 2  | Lihaseng              | 2             | 0.20      | Sandstone                         | Bedrock                    | -         | -                                        | -                          |
| _  | I I a Tib also a a la | 1             | 1.00      | Light olive slity sand            | 42.84                      | 1.50      | Light olive sand                         | 42.84                      |
| 3  | Ha Tihakanelo         | 2             | 1.00      | Light reddish brown sand          | 23.46                      | 1.50      | Light red sand                           | 65.28                      |
|    |                       | 1             | 1.00      | Light yellow sand clay            | 57.63                      | 1.50      | Light yellowish<br>orange silly clay     | '1                         |
| 4  | Masowe                | 2             | 1.00      | Dark yellow clay                  | 28.56                      | 1.50      | Dark yellow clay                         | 28.56                      |
|    |                       | 1             | 1.00      | Dusty red silty clay              | *2                         | 1.35      | Sandstone                                | Bedrock                    |
| 5  | Senyotong             | 2             | 1.00      | Light olive to white shale        | •2                         | 1.50      | White shale                              | *2                         |
|    |                       | 1             | 0.45      | Sandstone                         | Bedrock                    | -         | -                                        | -                          |
| 6  | Maseru East           | 2             | 1.00      | Light gray clay                   | 23.46                      | 1.50      | Light gray clay                          | 23.46                      |
|    |                       | 1             | 1.00      | Light gray clay                   | 65.28                      | 1.10      | Bedrock                                  | Bedrock                    |
| 7  | Khubelu               | 2             | 1.00      | Light olive gray                  | 65.28                      | 1.60      | Light gray shale                         | 65.28                      |
|    |                       | 1             | 1.00      | Dark yellow clay                  | 57.63                      | 1.50      | Light olivectay                          | 57.63                      |
| 8  | Thetsane              | 2             | 1.00      | Light gray sandy silt             | 65.28                      | 1.50      | Light gray sandy sift                    | 65.28                      |
|    |                       | 1             | 0.60      | Sandslone                         | Bedrock                    | -         | -                                        | _                          |
| 9  | Likotsi               | 2             | 1.00      | Dark brown clay                   | 65.28                      | 1.50      | Bedrock                                  | Bedrock                    |
|    |                       | 1             | 1.10      | Dusty red silty clay              | 65.28                      | 1.50      | Dusty red silly clay                     | 65.28                      |
| 10 | Maseqobela            | 2             | 1.00      | Dark brown shale                  | 20.91                      | 1.50      | Dark reddish orange<br>slity clay        | 18.36                      |
|    |                       | 1             | 1,00      | Dark olive clay                   | 65.28                      | 1.40      | Light olive clay                         | 65.28                      |
| 11 | Leqele                | 2             | 1.00      | Light gray clay                   | 65.28                      | 1.40      | Light gray clay with fractured sandstone | Bedrock                    |
|    |                       | 1             | 1.00      | Sandstone                         | Bedrock                    | -         | -                                        | -                          |
| 12 | Mabote                | 2             | 1.00      | Sandstone                         | 65.28                      | -         |                                          | -                          |
|    |                       | 1             | 0.80      | Sandstone                         | Bedrock                    | -         | -                                        | -                          |
| 13 | Ha Ntjabane           | 2             | 1.00      | Sandstone                         | Bedrock                    | -         | -                                        |                            |
|    |                       | 1             | 1.10      | Dark brown silty clay             | 15.81                      | 1.50      | Dark brown silty clay                    | 23.46                      |
| 14 | Ha Mpili<br>          | 2             | 1.00      | Dark brown silty clay             | 23.46                      | 1.50      | Dark brown silty clay                    | 23.46                      |
|    |                       | 1             | 1.00      | Dark reddish orange<br>sandy silt | 36.72                      | 1.50      | Dark reddish orange<br>sandy silt        | 23.46                      |
| 15 | Ramaqhanyane          | 2             | 1.00      | Light reddish brown               | 65.28                      | 1.50      | Light reddish brown                      | 10.20                      |
| Т  |                       | 1             | 1,00      | sllt<br>Light olive clay          | 65.28                      | 1.10      | silt<br>Bedrock                          | Bedrock                    |
| 16 | Semphelenyane         | 2             | 1.00      | Light olive clay                  | 65.28                      | 1,40      | Light olive clay in                      | 岩盤                         |
| _  |                       | 1             | 1.00      | Deep red silt                     | 9.18                       | 1.50      | Iractured sandstone Deep red silt        | 23.46                      |
| 17 | Abia                  | 2             | 1.00      | Dark red silt                     | 36.72                      | 1.50      | Dark red silt                            | 23.46                      |
|    |                       | 1             | 1.00      | Light yellow clay                 | 31.62                      | 1.30      | Sandstone                                | Bedrock                    |
| 18 | Tsolo                 | 2             | 1.00      | Dark red clay                     | Bedrock                    | -         | _                                        | -                          |
| _  |                       | 1             | 0.80      | Sandstone                         | Bedrock                    |           | _                                        | _                          |
| 19 | Lenono                | 2             | 1.00      | Dark red clay                     | 65,28                      | 1.10      | Sandstone                                | Bedrock                    |
| _  |                       | 1             | 1.00      | Dark reddish orange               | 28.56                      | 1.50      | Dark reddish orange                      | 28.56                      |
| 20 | Lancers Gap           | 2             | 1.00      | şilt<br>Dark reddish orange       |                            | 1.50      | silt<br>Dark reddish orange              | 23.46                      |
|    | No Penetration        |               | 1.00      | silt                              | 20.91                      | 1.50      | şilt                                     | 23.40                      |

<sup>\*1:</sup> No Penetration

<sup>\*2:</sup> Penetrometer was broken due to very firm soil

| F          | 3       |
|------------|---------|
| بالمراورين | Juainy  |
| Wofer (    | * ALC.  |
| 4          | 3       |
| Sacrific   | CITICOL |

|   | 1                  | Color                                            |              | Shallow  |              | Non       | Non    | Non       | Shallow  | White   | Non      | 1             | LON      | Non       |           | Non               | Non      |         | Z Z      | Nan      | ;          | Non      | Non       | Shallow<br>White |        | Non      | Non      | Shallow   | White        | Non      | Non      |        | LON          | 1              | C<br><b>Z</b> |
|---|--------------------|--------------------------------------------------|--------------|----------|--------------|-----------|--------|-----------|----------|---------|----------|---------------|----------|-----------|-----------|-------------------|----------|---------|----------|----------|------------|----------|-----------|------------------|--------|----------|----------|-----------|--------------|----------|----------|--------|--------------|----------------|---------------|
| ľ | ļ                  | aste                                             |              | Siightly |              | Doog<br>O | Grod   | Good      | 7        | 3       | Good     | ,             | 805      | Very good | 7         | 2005              | Good     |         | 0005     | Good     |            | 2000     | Very good | Fair             | -      | Good     | lron     |           |              | Fair     | Good     | 7      | 2005         | 7              | 8             |
| ľ | Fecal              | Colliform<br>dorie/100ml                         | 0            | 1        | 0            | 4000      | 0      | ٥         | 0        | 0       | 0        | 0             | -        | 0         | 0         | 0                 | 0        | 0       | 9        | 0        | 0          | 7        | 100+      | 40               | 0      | 250      | 0        | 0         | 5            | ,        | 0        | 0      | 0            | 0              | ^1000         |
| ľ |                    | Colinorm Colinorm<br>(odnie/1004 (odnie/1004)    | 0            | >100     | •            | 10000     | 20     | ٥         | 0        |         | 0        | 0             | -        | 10        | 0         | 0                 | 0        | 0       | 20       | ۵        | 0          | pos      | 200       | 220              | -      | 200      | 0        | 0         | >1000        |          | 0        | 0      | o            | ٥              | >1000         |
| ļ | Turbidity          | (NTU)                                            | 2            | 8.21     | <b>₹0.4</b>  | 16.2      | 1,85   | 5.28      | <0.4     | 23.9    | 0.871    | <0.4          | 1.36     | 0.474     | 4:0>      | 1.79              | 0.757    | 4.0     | 7.88     | 0,444    | 40.4       | 4.88     | 10.5      | 0.341            | 4°C>   | 9.6      | 18.8     | <0,4      | 36.9         | 129      | 1.51     | ₹00    | 8.99         | <0,4           | 1,85          |
|   | ğ                  | (mg/l)                                           | 0.3          |          | 0.0046       |           |        |           | 0,0021   |         |          | 0.0042        |          |           | 0.0024    |                   |          | 0.0013  |          |          | 0.0018     |          |           |                  | 200'0  |          |          | 0,0058    |              |          |          | 0.0011 |              | ₽:003 <b>4</b> |               |
|   | Copper             | (mg/l)                                           | 1.0          |          | 0.036        |           |        |           | 0.047    |         |          | 0.012         |          |           | 0.0156    |                   |          | 0.135   |          |          | 0.165      |          |           |                  | 0.0493 |          |          | 0.041     |              |          |          | 6000   |              | 0.0493         |               |
|   | Nitrates Cadmium   | (mg/l)                                           | 0.003        |          | 0.0023       |           |        |           | 0.0027   |         |          | 0.0021        |          |           | 0.0089    |                   |          | 0.006   |          |          | 0.0065     |          |           |                  | 0.0011 |          |          | 0.0029    |              |          |          | 900.0  |              | 0.005          |               |
|   | Nitrates           | (mg/l)                                           | 10           | 30.9     | 3.4          | 6.4       | 2.3    | 10.9      | 0.2      | 9,5     | -        | 0.05          |          | 1.5       | 1.8       | 2.5               | -        | 9.0     | 9'0      | 9.2      | 1.8        | 3.2      | 10.3      | 7.5              | 1      |          | 7.9      | 9.0       | 1.9          | 0.7      | 3,8      | C'0    | 0.1          | 9.6            | 4.5           |
|   | Fluoride           | (mg/l)                                           | 1.5          | 1.0>     | 600          | 0         | 1'0>   | (0.1      | 80'0     | eı      | 9.0      | 90.0          | 0        | <0.1      | 20'0      | <0.1              | 0.3      | 1.02    | 0        | 1.0      | 0.9        | 2.0      | <0.1      | 10               | 28'0   | 0        | (0.1     | 1'1       | 0.6          | 0.1      | 0.1      | 1      | 0            | 0.94           | 0             |
|   | Chloride           | (mg/l)                                           | 250          | 15       | 15.44        | 20        | 13     | 81        | 18,44    | 8       | 14       | 0.01          | 102      | 6         | 12.96     | 7                 | 14       | 16.94   | . 5      | 28       | 10         | 10       | 20        | . 6              | 14.95  | 35       | 16       | 13.95     | 4            | 23       | 13       | 16.45  | 00           | 15.95          | 37            |
|   | Phosphate Chloride | (I/Sm)                                           | -            |          | 0.11         |           |        |           | ₽1'0     |         |          | 2.67          |          |           | 0.1       |                   |          | 1.0     |          |          | 11,0       |          |           |                  | 98'0   |          |          | 1.63      |              |          |          | 1.0    |              | 0.72           |               |
|   | Sulfate            | (m <b>g/</b> l)                                  | 200          | t)       | œ            | 12        | Q      | C)        | 13       | 15      | 9        | 100           | 90       | -         | 6         | 15                | 22       | 38      | 15       | 13       | -          | 16       | <۱        | l)               | 3      | 5        | 15       | +         | -            | 12       | <1       | 9      | В            | -              | ₽             |
| , | Total              | Alkalinity<br>(mg/l)                             | (200)        |          | 8            |           |        |           | 168      |         |          | 88            |          |           | 172       |                   |          | 232     | 0        |          | 101        |          |           |                  | 2      |          |          | 128       |              |          |          | 124    |              | 72             |               |
|   | Total              | Hardness<br>(as CaCOs)                           | 200          | 08       | 1232         | 118       | 50     | 012       | 23.8     | 89      | 130      | 79.5          | 30       | 0.7       | 83,5      | 68                | 250      | 93.5    | 59       | 220      | 55.6       | 116      | 150       | 50               | 31.8   | 140      | 100      | 97.8      | 27           | 139      | 50       | 95.4   | 76           | 43.5           | š             |
|   | ည်                 |                                                  | 1000         |          | 502          |           |        |           | 229      |         |          | 426           |          |           | 981       |                   |          | 354     |          |          | 113        |          |           |                  | 366    |          |          | 154       |              |          |          | 202    |              | 161            |               |
|   | 8                  | (m <sub>2</sub> / <sub>2</sub> / <sub>2</sub> m) | (220)        | 165      | T            | 155.2     | 20     | 465       | , 00     | 100     | 320      | 7 000         | 5.067    | 52        |           | 7.027<br>• (10.27 | 460      | -       | 583      | 475      |            | 30.2     | 8         | 245              |        | 262.3    | 562      | ,         | (4.5         | 260      | 60       | 1 331  | 4.00         |                | 0.79          |
|   | -                  | £                                                |              | 7.20     | Ī            | 8         | 2,00   | 7,70      | 4        | 0.40    | 7.80     | ş             | 87.1     | 8.20      |           | 9.90              | 7.40     |         | 6.20     | 6.10     |            | 8.46     | 7.90      | 07.7             | ;      | 7.75     | 800      | 9         | 9.50         | 9.10     | 6.60     | ç      | 6.70<br>0.70 | 91.0           | <u>0</u>      |
|   | Temp.              | 9                                                | ,            | 19.0     |              | 19.2      | 17.9   | 25.0      | 9        | 18.0    | 17,5     | ŝ             | 10.0     | 20.4      | 3         | 2.5               | 22.4     | •       | 0.81     | 19.5     | ,          | 18.0     | 17,0      | 19.6             | 3      | E.B.     | 20.3     | 3         | Ŧ.           | 20.0     | 21.2     | 9      | )<br>2       | 110            | R'.           |
|   |                    | Oganizato                                        |              | DRWS     |              | JICA      | DRWS   | DRWS      | <u> </u> | ٠       | DRWS     |               | Y)(r     | DRWS      | -         | Y)[r              | DRWS     |         | IICA     | DRWS     |            | YOR      | DRWS      | DRWS             | į      | JICA     | DRWS     |           | יור          |          | DRWS     |        | 42           | 1.01           | N.C.          |
|   | Quantity of        | water (Vsec)                                     |              | 0.035    |              | <b>*</b>  | 0.34   | 0.1 - 0.2 | 9        | 0.10    | >0.3     |               | 0.07     | 0.13      |           | 0.4               | >0.2     | ì       | 9:0      | 1,0      |            | 0.25     | 0.02      | 0.34             |        | 61.0     | Seasonal | <br> <br> | p,           | Seasonal | >0.2     | ,      | 0.4          | ;              | ć.            |
|   | Distance to        | the Site (m)                                     |              | 400      |              | 1         | 009    | 009       |          | I       | 300      |               | I        | 0         |           | ı                 | 1200     |         | I        | 200      |            | l        | 0         | 003              |        | 1        | 300      |           | ı            | 150      | 200      |        | I            |                | I             |
|   | :                  | Laboratory                                       | WHO Standard | WASA     | AND          | WASA      | WASA   | WASA      | UNV      | WASA    | WASA     | ANO           | VSVM     | WASA      | AND       | WASA              | WASA     | ANO     | WASA     | WASA     | UNV        | VSVM     | WASA      | VSVM             | UNV    | WASA     | WASA     | ANO       | WASA         | WASA     | WASA     | AND    | WASA         | ANN            | WASA          |
|   | Type of            | Water Source                                     | WE           | Spring   |              | Borchole  | Spring | Borehole  |          | oorende | Borehole |               | Borenole | Spring    |           | Borchole          | Borehole |         | Borehold | Borehole |            | Borehole | Spring    | Spring           |        | Borehole | Borehole |           | Borenole     | River    | Borehale |        | Borehole     | -              | Borehole      |
|   |                    | Хатріс                                           |              | SI-1     | 51.2         | (No.1)    | \$2-1  | \$2-2     |          | c.2e    | S3-1     |               | 2-56     | ĭ-\$\$    |           | 27-66             | 2-6S     |         | 6-65     | \$10-1   |            | 2-015    | \$14.1    | \$14-2           |        | 514-3    | \$15-1   | ٤         | 7-019        | \$15-3   | 1-618    | 910    | 2-615        | . 000          | 520-1         |
|   |                    | Name of School                                   |              |          | Mahlabatheng |           |        | _         | Linaseng |         |          | Ha Tihakanelo |          |           | Senyotong |                   |          | Likotsí |          |          | Masegobela |          |           | Ha Mpki          |        |          |          |           | Kamaqranyand |          |          | Lenono |              |                | den cera ciab |
|   |                    | g                                                | L            |          | -            |           | L.     | •         | 3        |         | L,       | 'n            | _        | L         | 'n        |                   |          | ٥       |          | L        | 2          | _        |           | 4                |        |          |          | _ :       |              |          |          | ί      |              |                | 70            |

WASA:Warer and Sewerage Authority . UNV: Mational University of Lesotho . JICA: New Construct borehole by JICA, DRWS: Department of Rural Water Supply

Hand pump is not to be installed to the well the site No.9 was excluded from the Project.