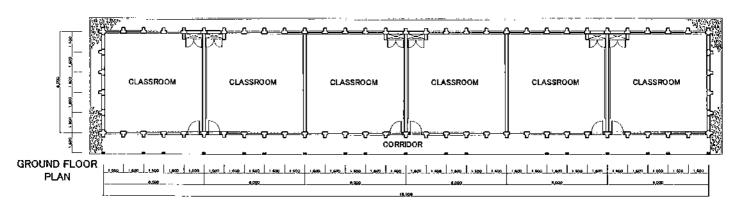

RESERVOIR TANK

| CLASSROOM | 15 ROOMS                             |
|-----------|--------------------------------------|
| LATRINE   | 5 BUILDS<br>(MALE2, FEMALE2, STAFF1) |
| STORY     | 2 STORIES                            |

| CLASSROOM | 19 ROOMS                             |
|-----------|--------------------------------------|
| LATRINE   | 7 BUILDS<br>(MALE3, FEMALE3, STAFF1) |
| STORY     | 2 STORIES                            |