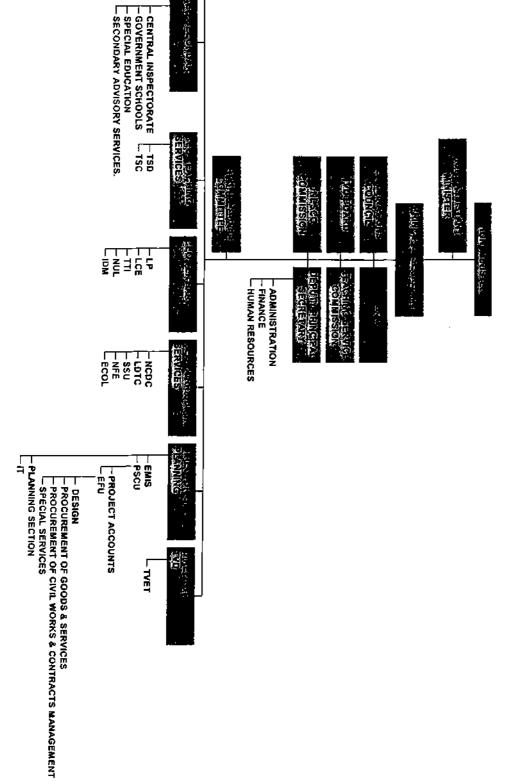

## 3. Responsible and Implementing Organizations

- 3-1. The Responsible Organization is the Ministry of Development Planning.
- 3-2. The Implementing Organization is the Ministry of Education.
- 3-3. The organization chart of MOE is attached as ANNEX 1.

# ANNEX 1: MINISTRY OF EDUCATION