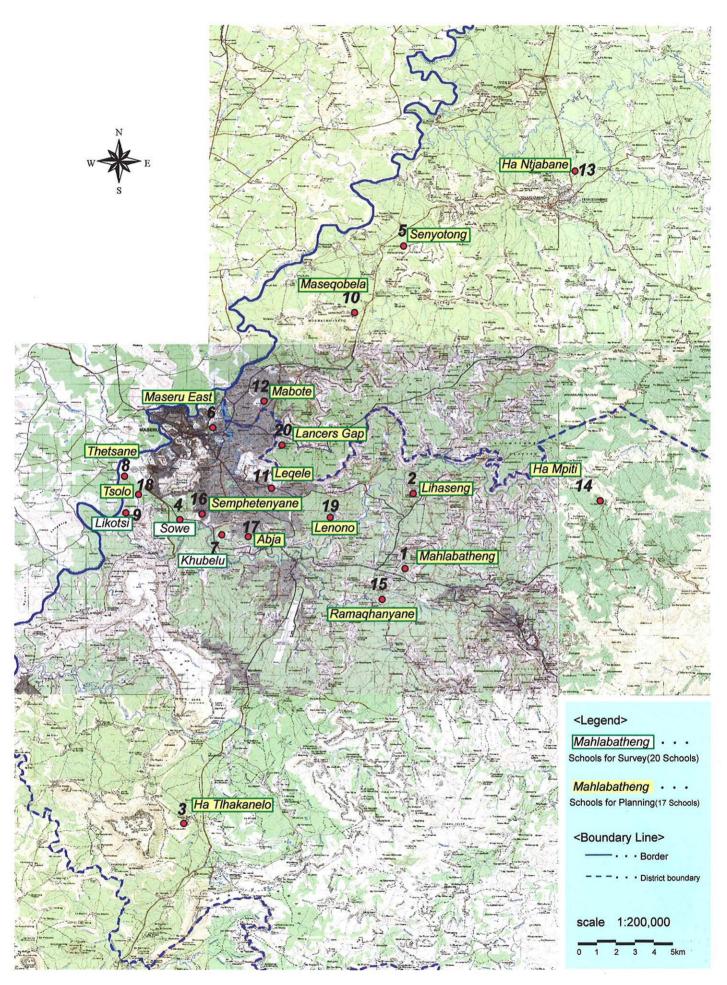

Location Map of the Target Area for Survey

Location Map of the Sites for Survey