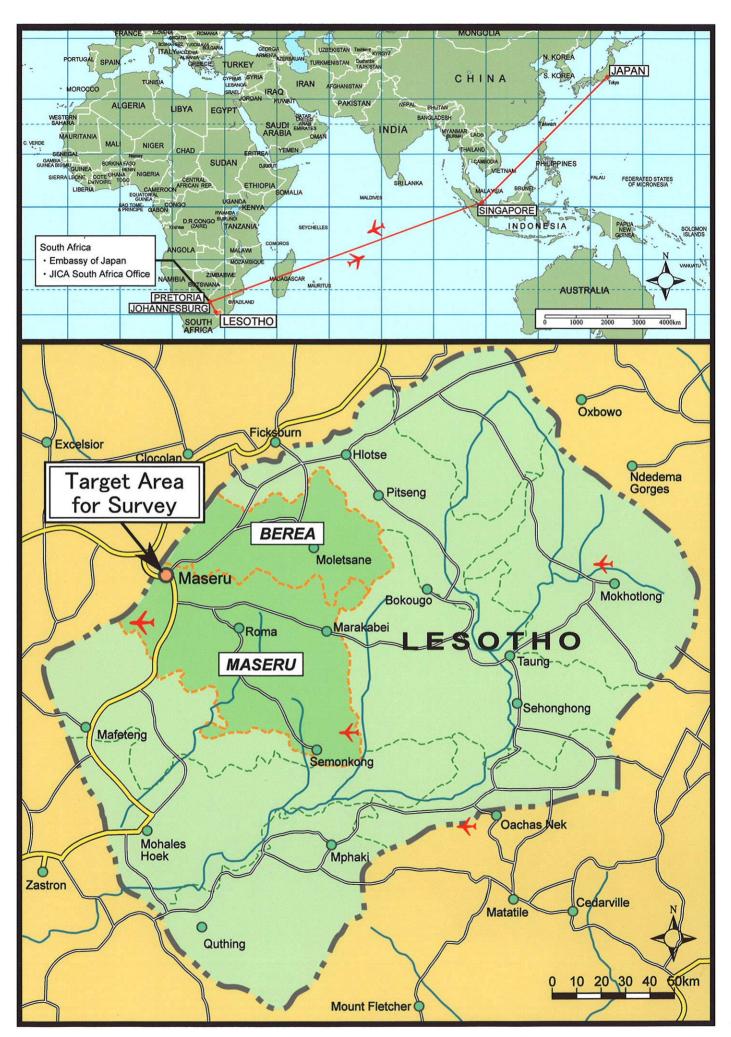

Location Map of the Target Area for Survey

Location Map of the Sites for Survey