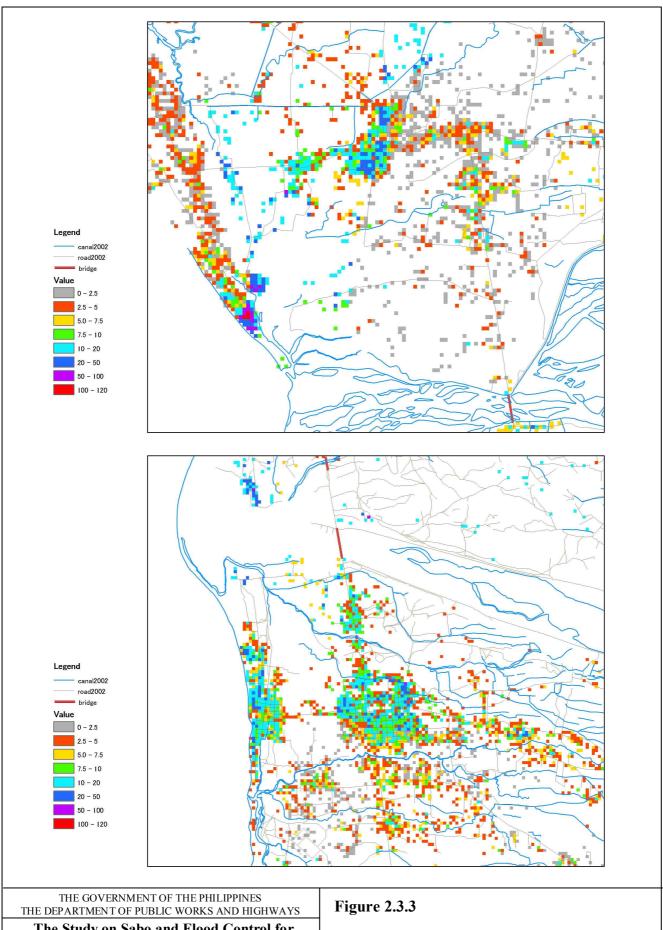

The Study on Sabo and Flood Control for Western River Basins of Mount Pinatubo in the Republic of the Philippines

JAPAN INTERNATIONAL COOPERATION AGENCY

Result of Calculation of Population in Each Mesh (Sto. Tomas River Basin & Bucao River Basin)