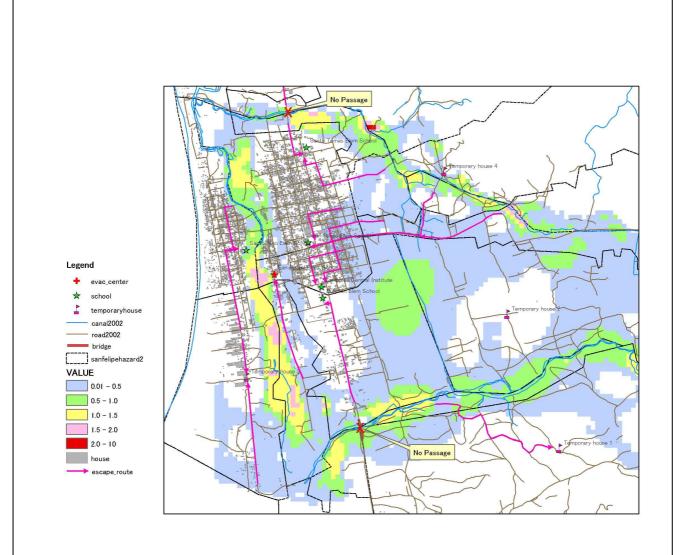

The Study on Sabo and Flood Control for Western River Basins of Mount Pinatubo in the Republic of the Philippines

JAPAN INTERNATIONAL COOPERATION AGENCY

Result of Calculation of Population in Each Mesh (Sto. Tomas River Basin & Bucao River Basin)



The Study on Sabo and Flood Control for

Western River Basins of Mount Pinatubo in the Republic of the Philippines

JAPAN INTERNATIONAL COOPERATION AGENCY

Number of Evacuees in Each Barangay (Sto. Tomas River Basin & Bucao River Basin)



THE GOVERNMENT OF THE PHILIPPINES
THE DEPARTMENT OF PUBLIC WORKS AND HIGHWAYS

The Study on Sabo and Flood Control for Western River Basins of Mount Pinatubo in the Republic of the Philippines

JAPAN INTERNATIONAL COOPERATION AGENCY

**Figure 2.3.5** 

Example of Flood Hazard Map