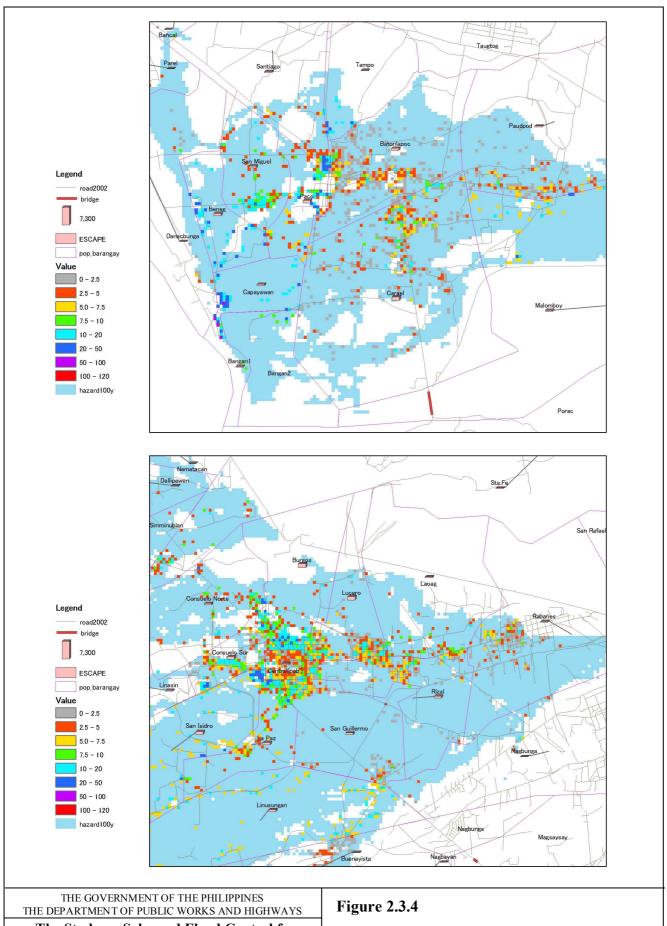

The Study on Sabo and Flood Control for

Western River Basins of Mount Pinatubo in the Republic of the Philippines

JAPAN INTERNATIONAL COOPERATION AGENCY

Number of Evacuees in Each Barangay (Sto. Tomas River Basin & Bucao River Basin)