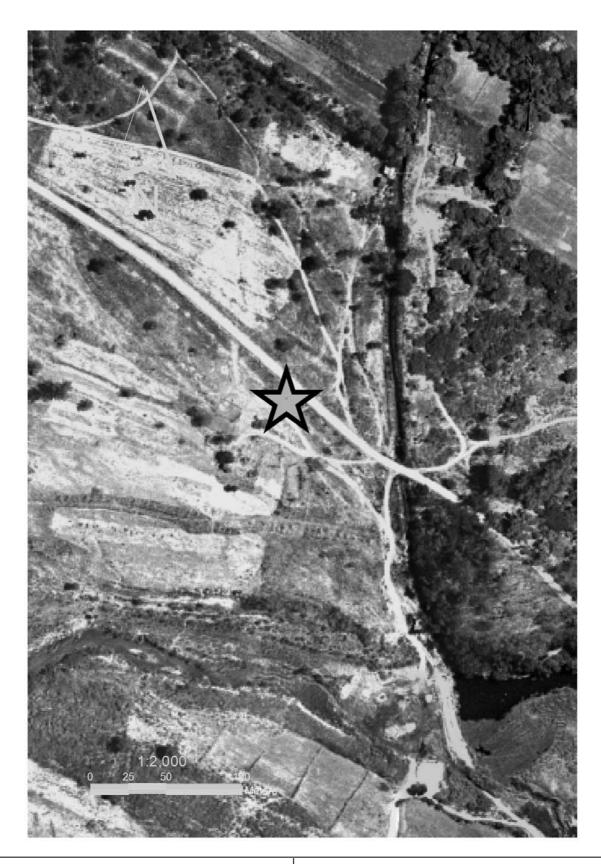

The Study on Sabo and Flood Control for Western River Basins of Mount Pinatubo in the Republic of the Philippines

JAPAN INTERNATIONAL COOPERATION AGENCY

Figure 3.5.1 (4/10) Area for Nomination of Evacuation Center (Sto. Tomas River Basin : No.4)