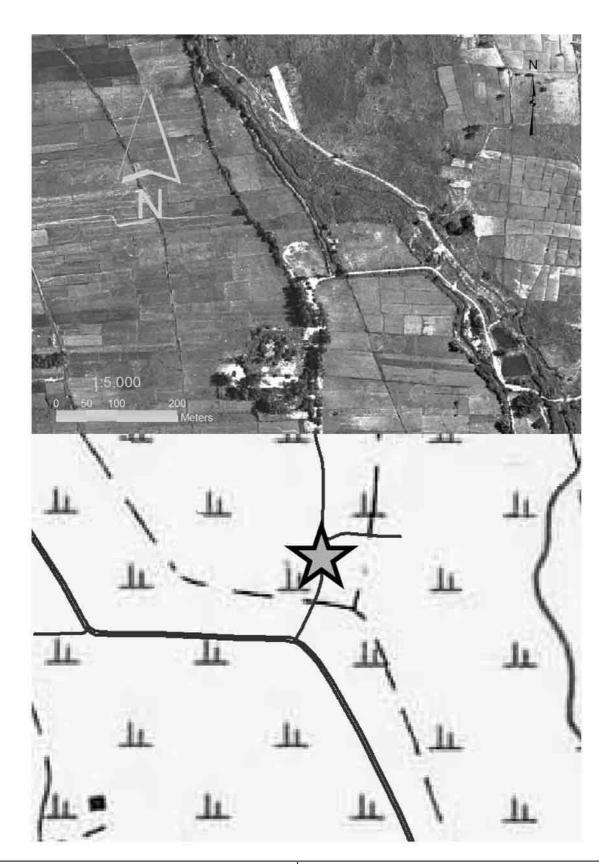

The Study on Sabo and Flood Control for Western River Basins of Mount Pinatubo in the Republic of the Philippines

JAPAN INTERNATIONAL COOPERATION AGENCY

Figure 3.5.1 (1/10)

Area for Nomination of Evacuation Center (Bucao River Basin No.1)