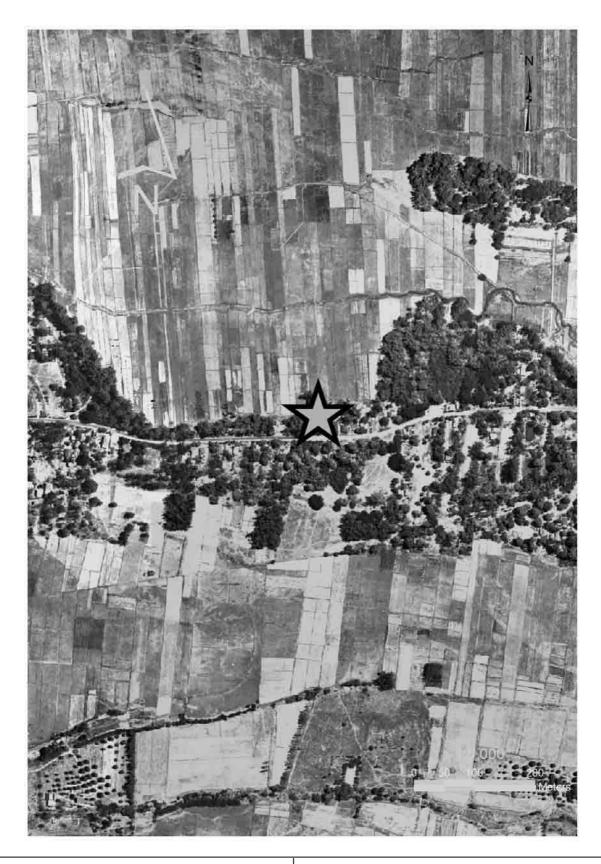

The Study on Sabo and Flood Control for Western River Basins of Mount Pinatubo in the Republic of the Philippines

JAPAN INTERNATIONAL COOPERATION AGENCY

Figure 3.5.1 (4/10) Area for Nomination of Evacuation Center (Sto. Tomas River Basin : No.4)