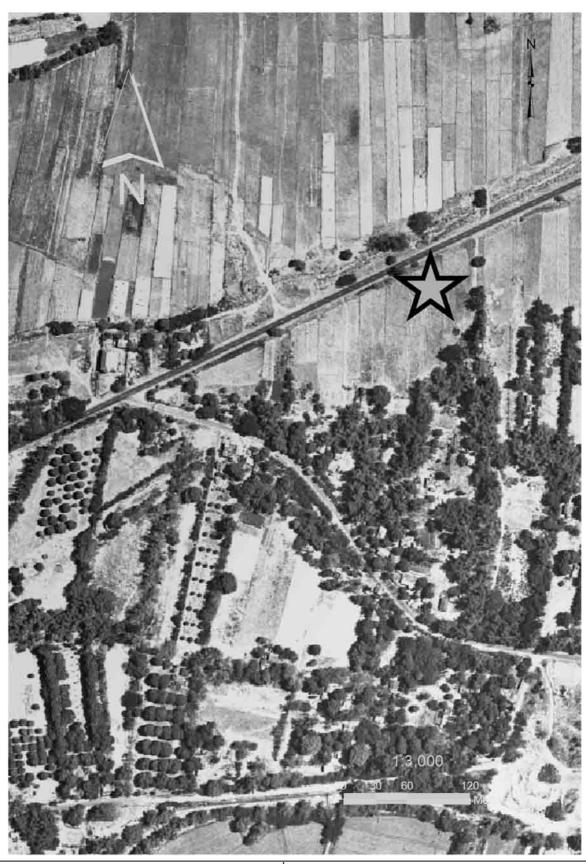

The Study on Sabo and Flood Control for Western River Basins of Mount Pinatubo in the Republic of the Philippines

JAPAN INTERNATIONAL COOPERATION AGENCY

Figure 3.5.1 (3/10) Area for Nomination of Evacuation Center (Maloma River Basin : No.3)