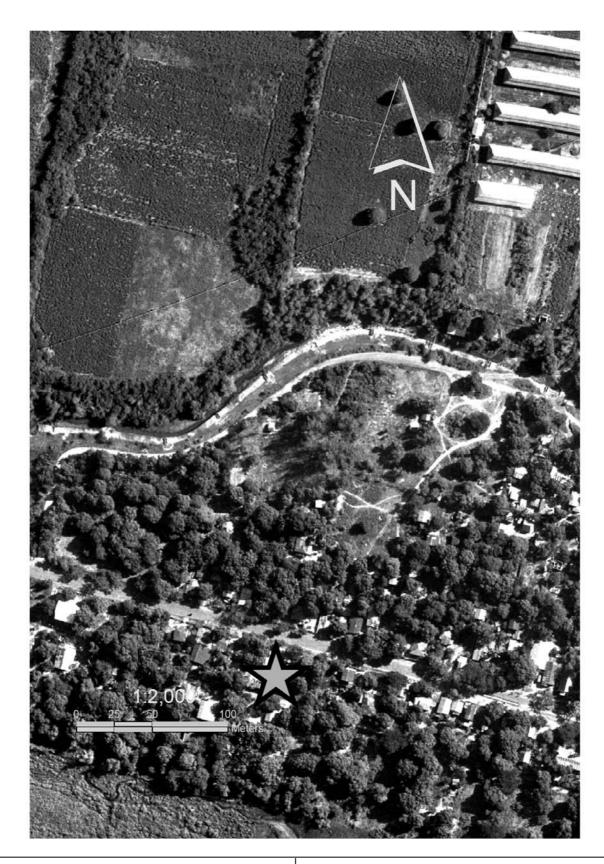

The Study on Sabo and Flood Control for Western River Basins of Mount Pinatubo in the Republic of the Philippines

JAPAN INTERNATIONAL COOPERATION AGENCY

Figure 3.5.1 (1/10)

Area for Nomination of Evacuation Center (Bucao River Basin No.1)