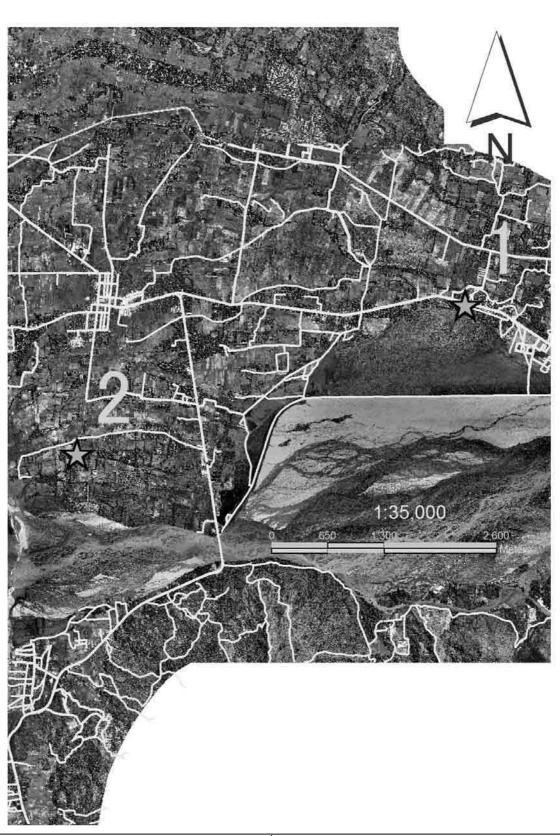

The Study on Sabo and Flood Control for Western River Basins of Mount Pinatubo in the Republic of the Philippines

JAPAN INTERNATIONAL COOPERATION AGENCY

Figure 3.5.2 (1/5)

Area for Nomination of Evacuation Center (Bucao River Basin)