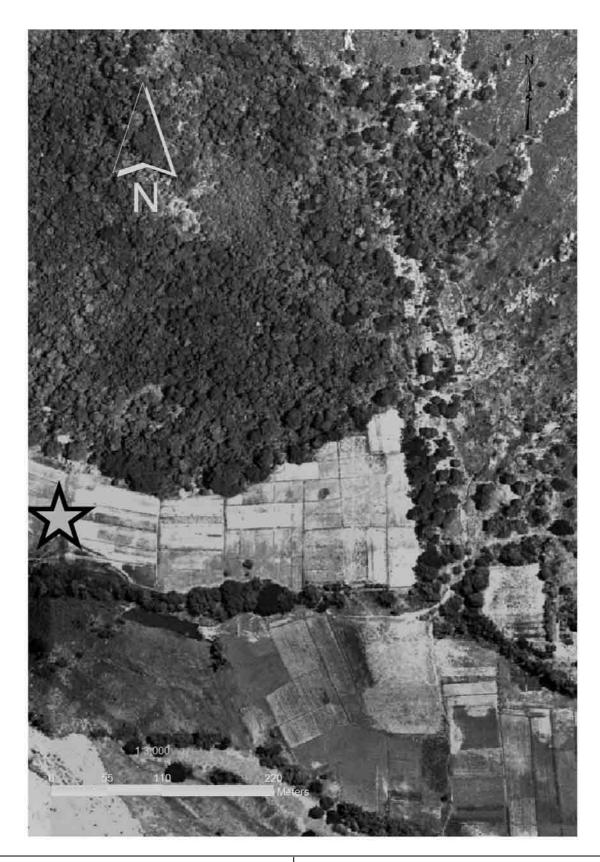

The Study on Sabo and Flood Control for Western River Basins of Mount Pinatubo in the Republic of the Philippines

JAPAN INTERNATIONAL COOPERATION AGENCY

Figure 3.5.1 (3/10) Area for Nomination of Evacuation Center (Maloma River Basin : No.3)