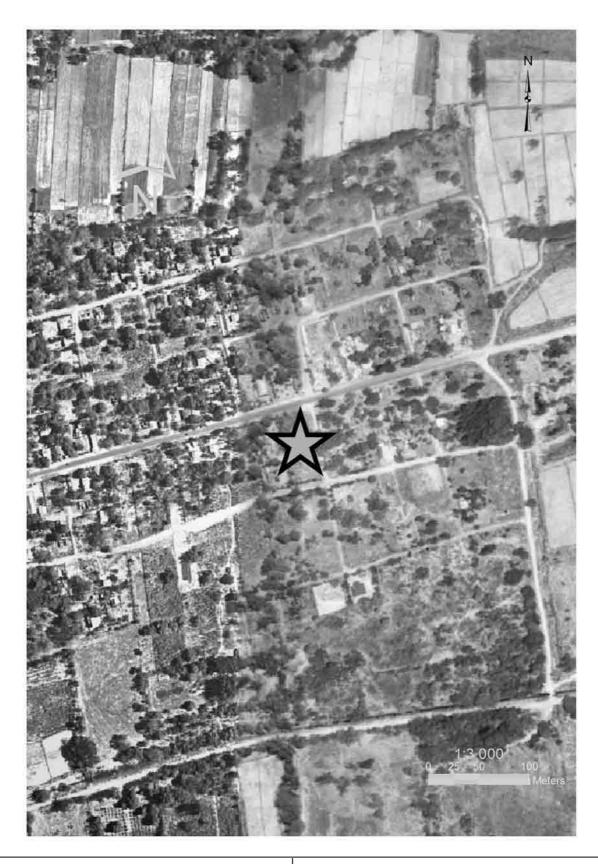

The Study on Sabo and Flood Control for Western River Basins of Mount Pinatubo in the Republic of the Philippines

JAPAN INTERNATIONAL COOPERATION AGENCY

Figure 3.5.1 (2/10)

Area for Nomination of Evacuation Center (Bucao River Basin No.2)