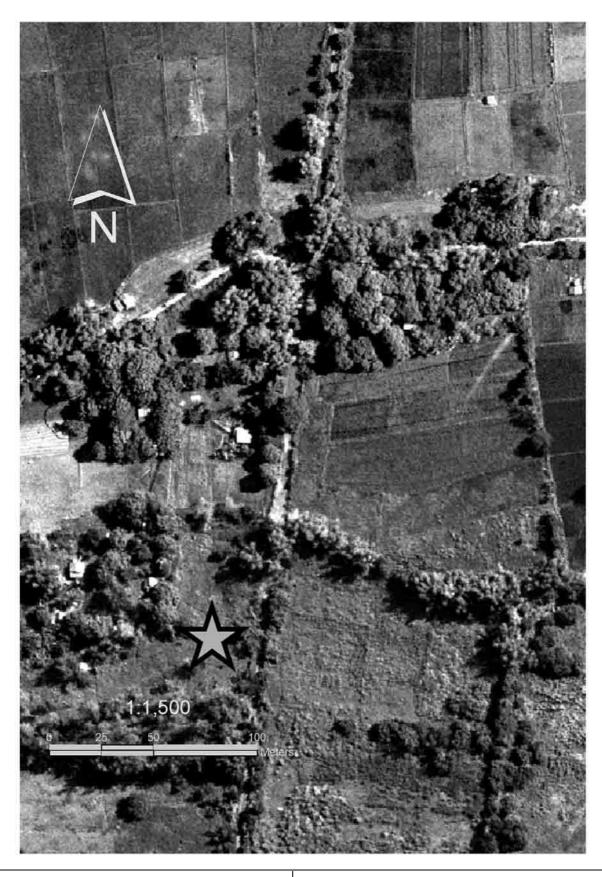

The Study on Sabo and Flood Control for Western River Basins of Mount Pinatubo in the Republic of the Philippines

JAPAN INTERNATIONAL COOPERATION AGENCY

Figure 3.5.1 (2/10)

Area for Nomination of Evacuation Center (Bucao River Basin No.2)