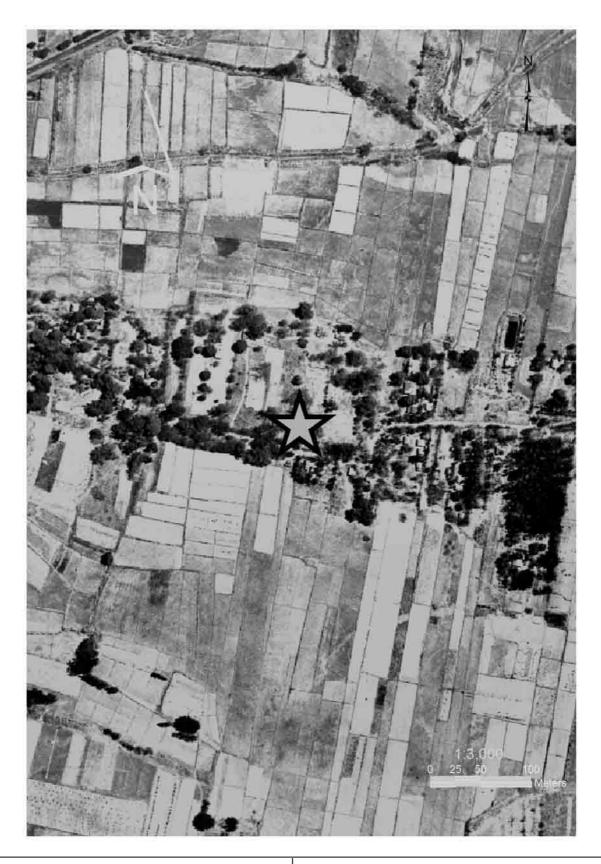

The Study on Sabo and Flood Control for Western River Basins of Mount Pinatubo in the Republic of the Philippines

JAPAN INTERNATIONAL COOPERATION AGENCY

Figure 3.5.1 (1/10)

Area for Nomination of Evacuation Center (Bucao River Basin No.1)