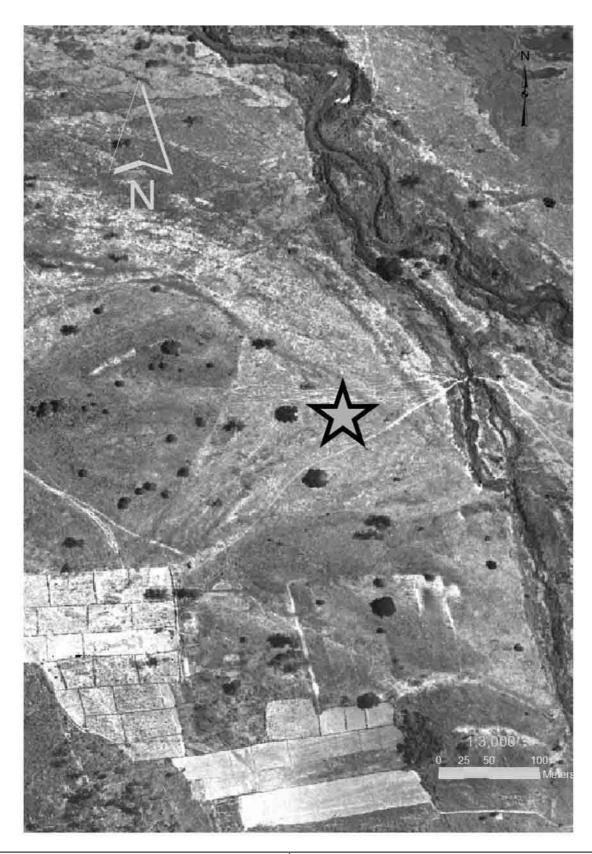

The Study on Sabo and Flood Control for Western River Basins of Mount Pinatubo in the Republic of the Philippines

JAPAN INTERNATIONAL COOPERATION AGENCY

Figure 3.5.1 (2/10)

Area for Nomination of Evacuation Center (Bucao River Basin No.2)