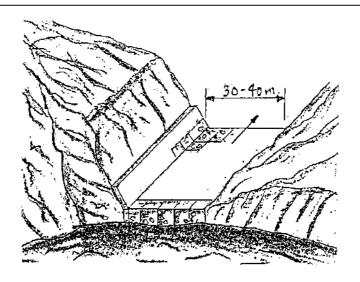

the Republic of the Philippines

Action Plan (1994) for the Sto. Tomas River

**Training Channel with Gabion Structure Type** 

**Overflow Weir and Training Channel Type** 

**Tunnel Outlet Type** 

THE GOVERNMENT OF THE PHILIPPINES
THE DEPARTMENT OF PUBLIC WORKS AND HIGHWAYS

**Figure 1.5.4** 

Schematic Plans of Alternatives in the Bucao River