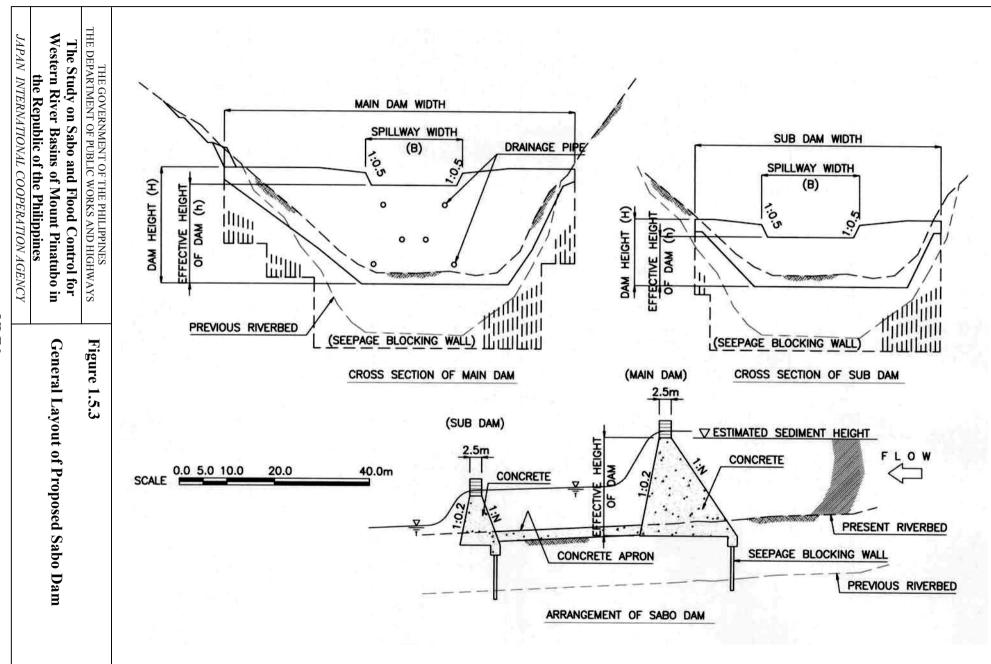

THE GOVERNMENT OF THE PHILIPPINES
THE DEPARTMENT OF PUBLIC WORKS AND HIGHWAYS

The Study on Sabo and Flood Control for Western River Basins of Mount Pinatubo in the Republic of the Philippines

JAPAN INTERNATIONAL COOPERATION AGENCY