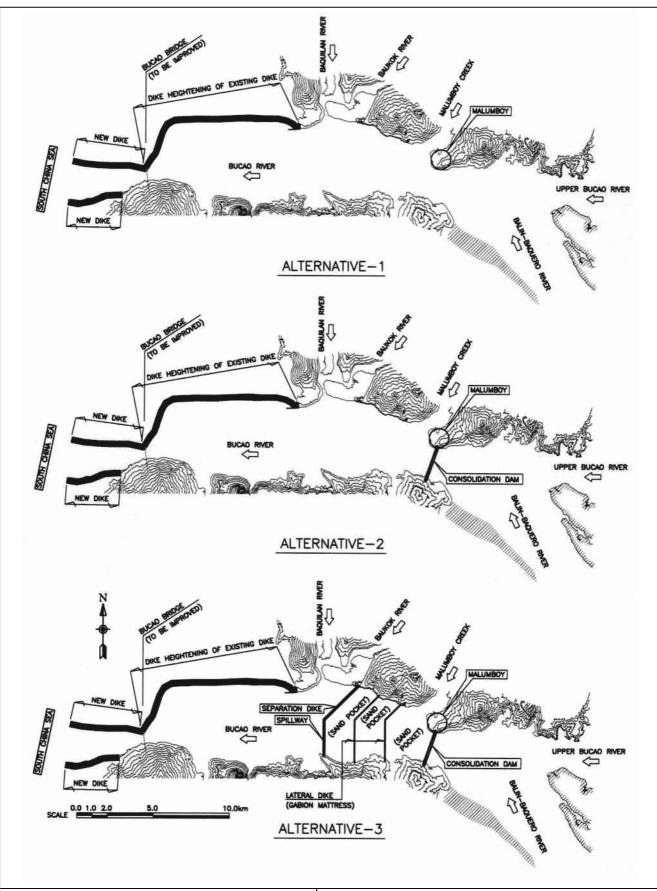

the Republic of the Philippines

Action Plan (1994) for the Sto. Tomas River



**Training Channel with Gabion Structure Type** 



**Overflow Weir and Training Channel Type** 



**Tunnel Outlet Type** 

THE GOVERNMENT OF THE PHILIPPINES
THE DEPARTMENT OF PUBLIC WORKS AND HIGHWAYS

The Study on Sabo and Flood Control for Western River Basins of Mount Pinatubo in the Republic of the Philippines

JAPAN INTERNATIONAL COOPERATION AGENCY

**Figure 1.5.1** 

Schematic Layout of Alternative Structural Measures for the Marounot Notch







THE GOVERNMENT OF THE PHILIPPINES
THE DEPARTMENT OF PUBLIC WORKS AND HIGHWAYS

The Study on Sabo and Flood Control for Western River Basins of Mount Pinatubo in the Republic of the Philippines

JAPAN INTERNATIONAL COOPERATION AGENCY

**Figure 1.5.4** 

Schematic Plans of Alternatives in the Bucao River