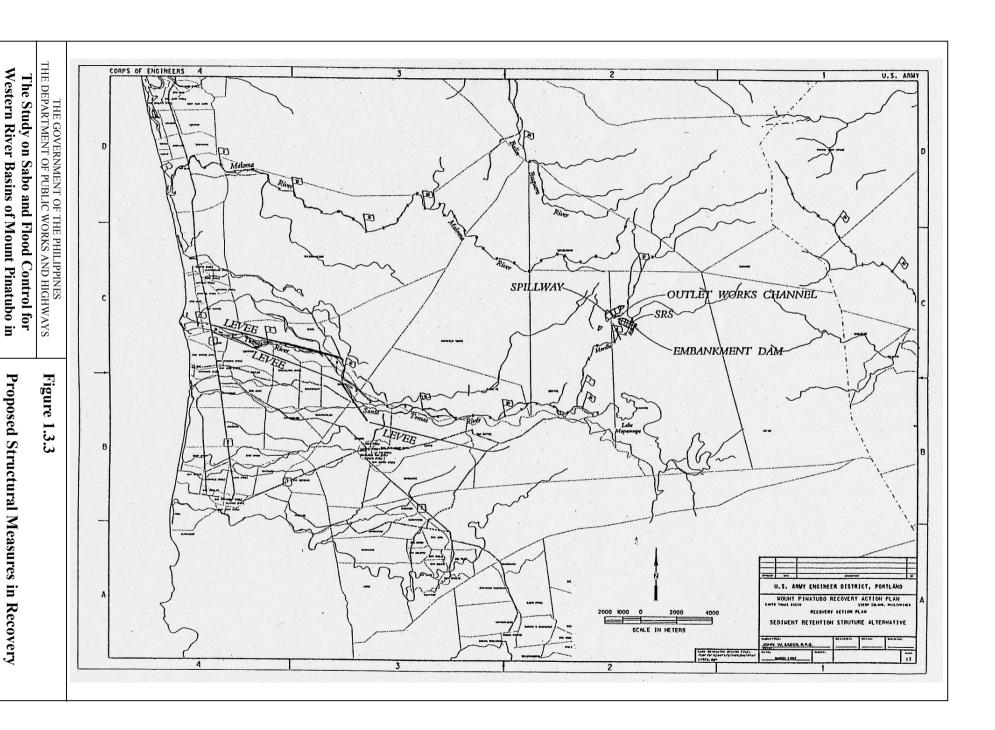

The Study on Sabo and Flood Control for Western River Basins of Mount Pinatubo in the Republic of the Philippines

JAPAN INTERNATIONAL COOPERATION AGENCY

**Figure 1.5.1** 

Schematic Layout of Alternative Structural Measures for the Marounot Notch

the Republic of the Philippines

Action Plan (1994) for the Sto. Tomas River

**Training Channel with Gabion Structure Type** 

**Overflow Weir and Training Channel Type** 

**Tunnel Outlet Type** 

THE GOVERNMENT OF THE PHILIPPINES
THE DEPARTMENT OF PUBLIC WORKS AND HIGHWAYS