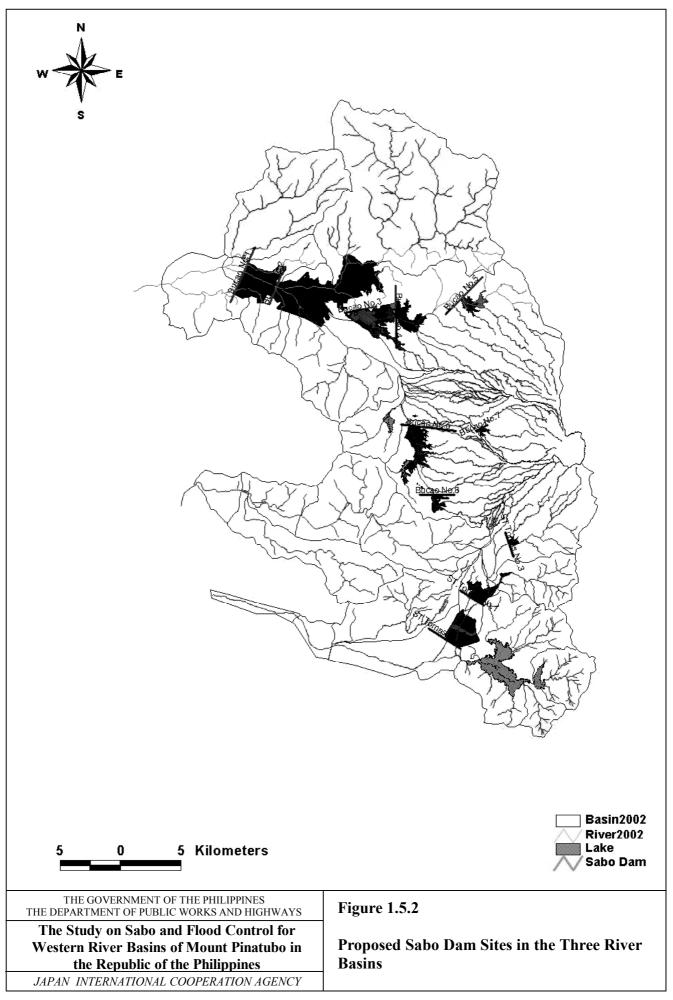

THE GOVERNMENT OF THE PHILIPPINES
THE DEPARTMENT OF PUBLIC WORKS AND HIGHWAYS

The Study on Sabo and Flood Control for Western River Basins of Mount Pinatubo in the Republic of the Philippines

JAPAN INTERNATIONAL COOPERATION AGENCY