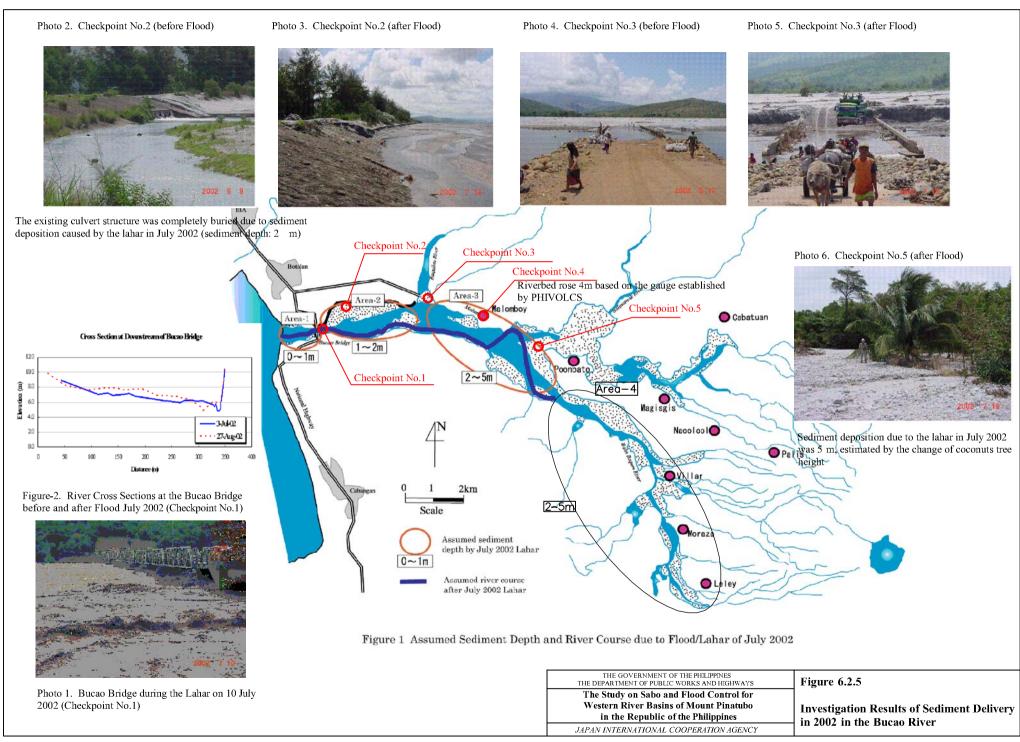

THE GOVERNMENT OF THE PHILIPPINES
THE DEPARTMENT OF PUBLIC WORKS AND HIGHWAYS

The Study on Sabo and Flood Control for Western River Basins of Mount Pinatubo in the Republic of the Philippines

JAPAN INTERNATIONAL COOPERATION AGENCY