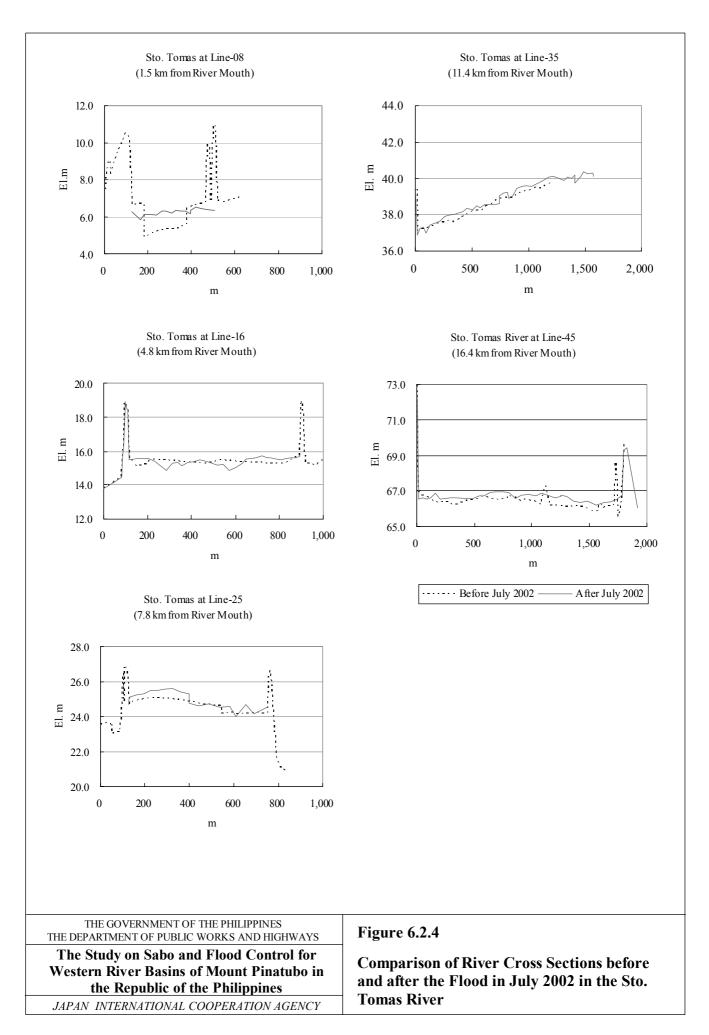

THE GOVERNMENT OF THE PHILIPPINES
THE DEPARTMENT OF PUBLIC WORKS AND HIGHWAYS

The Study on Sabo and Flood Control for Western River Basins of Mount Pinatubo in the Republic of the Philippines

JAPAN INTERNATIONAL COOPERATION AGENCY