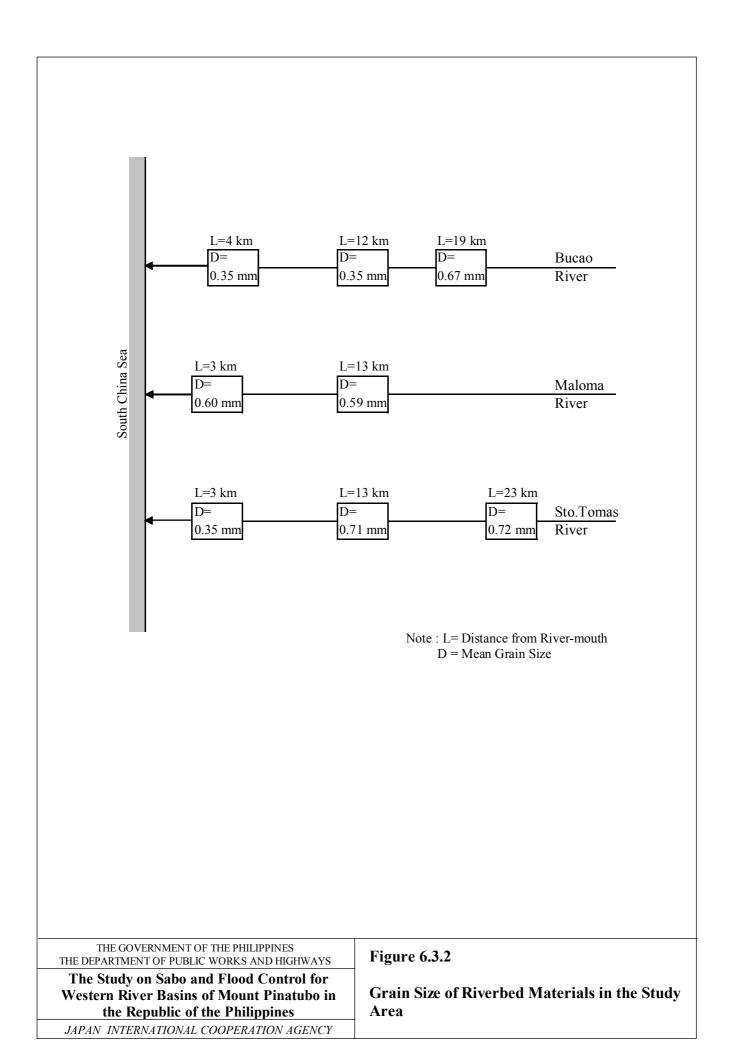

JAPAN INTERNATIONAL COOPERATION AGENCY

Figure 6.3.3

**Comparison of Grain Size Distribution of Riverbed Materials** 