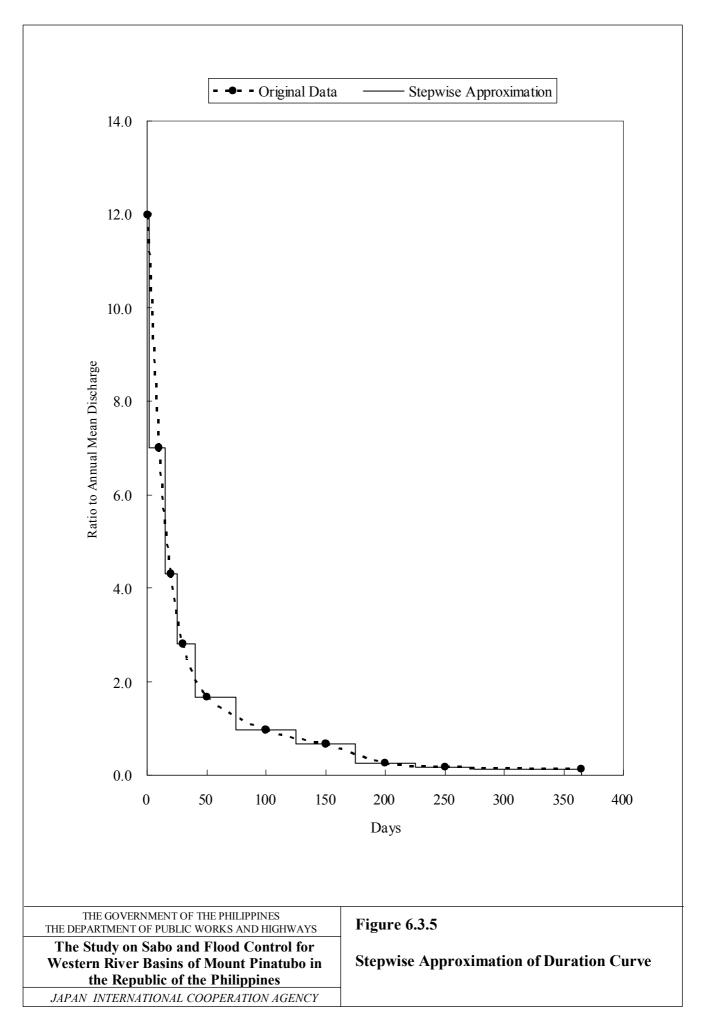

THE GOVERNMENT OF THE PHILIPPINES
THE DEPARTMENT OF PUBLIC WORKS AND HIGHWAYS

The Study on Sabo and Flood Control for Western River Basins of Mount Pinatubo in the Republic of the Philippines

JAPAN INTERNATIONAL COOPERATION AGENCY

**Figure 6.3.1** 

**Location Map for Riverbed Material Sampling** 





THE GOVERNMENT OF THE PHILIPPINES
THE DEPARTMENT OF PUBLIC WORKS AND HIGHWAYS

The Study on Sabo and Flood Control for Western River Basins of Mount Pinatubo in the Republic of the Philippines

JAPAN INTERNATIONAL COOPERATION AGENCY

Figure 6.3.3

**Comparison of Grain Size Distribution of Riverbed Materials**