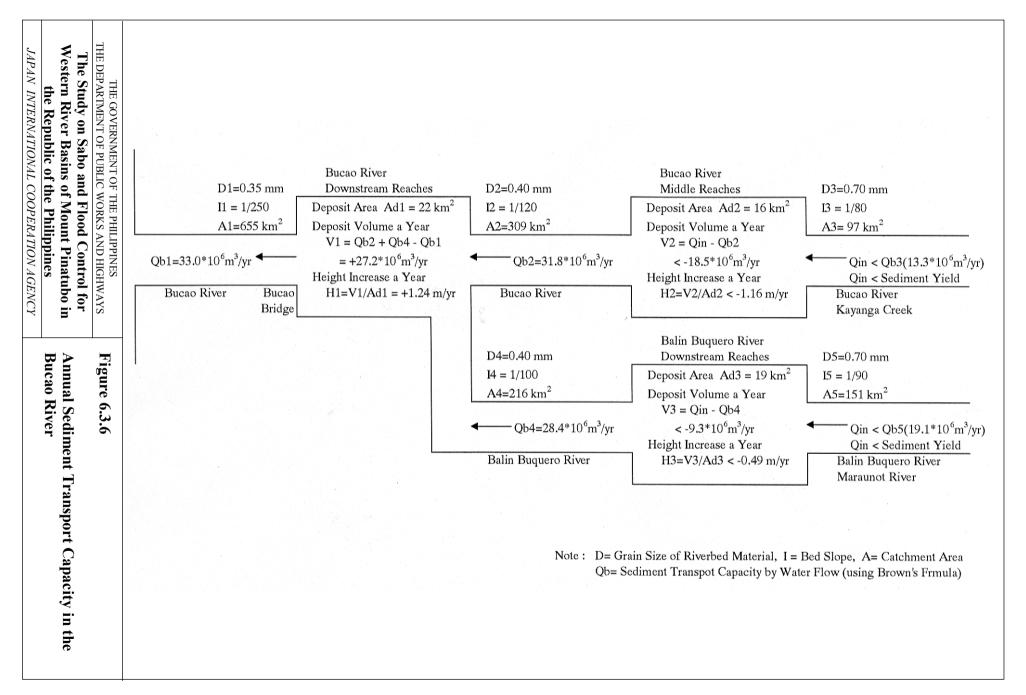

THE GOVERNMENT OF THE PHILIPPINES
THE DEPARTMENT OF PUBLIC WORKS AND HIGHWAYS

The Study on Sabo and Flood Control for Western River Basins of Mount Pinatubo in the Republic of the Philippines

JAPAN INTERNATIONAL COOPERATION AGENCY

**Figure 6.3.1** 

**Location Map for Riverbed Material Sampling** 





THE GOVERNMENT OF THE PHILIPPINES
THE DEPARTMENT OF PUBLIC WORKS AND HIGHWAYS

The Study on Sabo and Flood Control for Western River Basins of Mount Pinatubo in the Republic of the Philippines

JAPAN INTERNATIONAL COOPERATION AGENCY

Figure 6.3.3

**Comparison of Grain Size Distribution of Riverbed Materials**