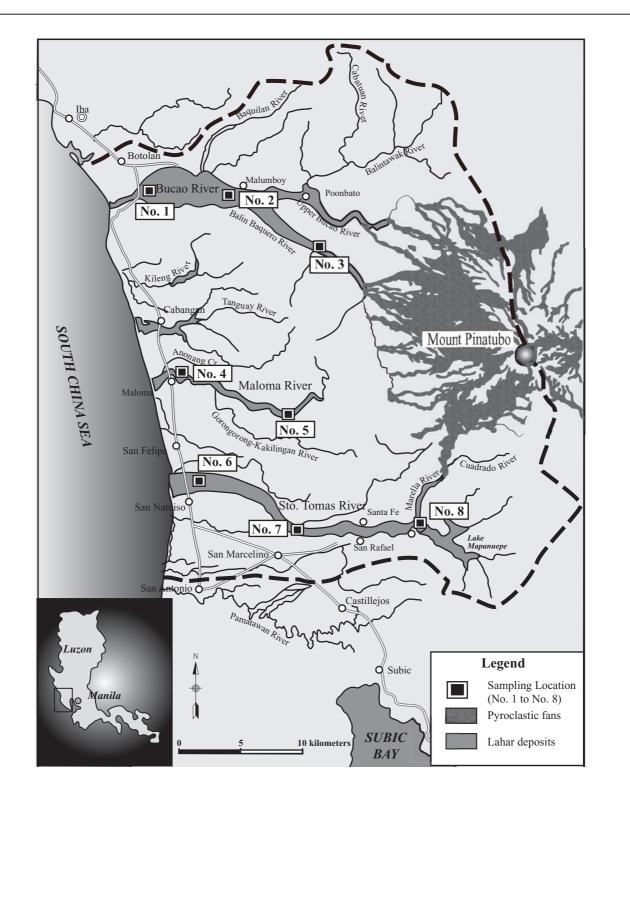

**Figure 6.3.1** 

**Location Map for Riverbed Material Sampling** 

THE GOVERNMENT OF THE PHILIPPINES
THE DEPARTMENT OF PUBLIC WORKS AND HIGHWAYS

The Study on Sabo and Flood Control for Western River Basins of Mount Pinatubo in the Republic of the Philippines