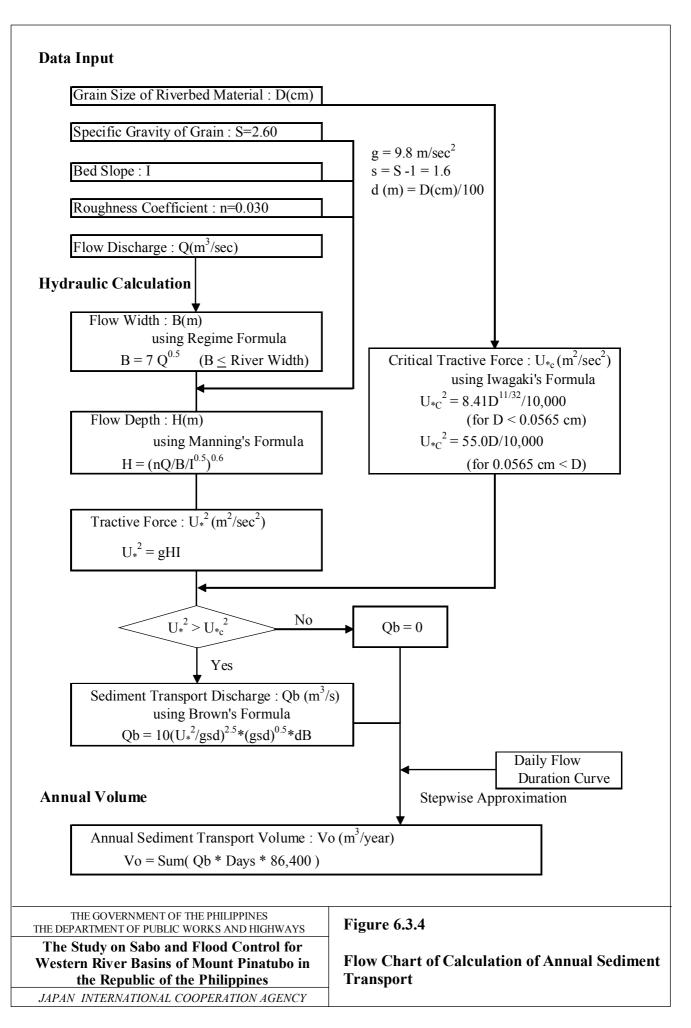

THE GOVERNMENT OF THE PHILIPPINES
THE DEPARTMENT OF PUBLIC WORKS AND HIGHWAYS

The Study on Sabo and Flood Control for Western River Basins of Mount Pinatubo in the Republic of the Philippines

JAPAN INTERNATIONAL COOPERATION AGENCY

**Figure 6.3.1** 

**Location Map for Riverbed Material Sampling** 





THE GOVERNMENT OF THE PHILIPPINES
THE DEPARTMENT OF PUBLIC WORKS AND HIGHWAYS

The Study on Sabo and Flood Control for Western River Basins of Mount Pinatubo in the Republic of the Philippines

JAPAN INTERNATIONAL COOPERATION AGENCY

Figure 6.3.3

**Comparison of Grain Size Distribution of Riverbed Materials**