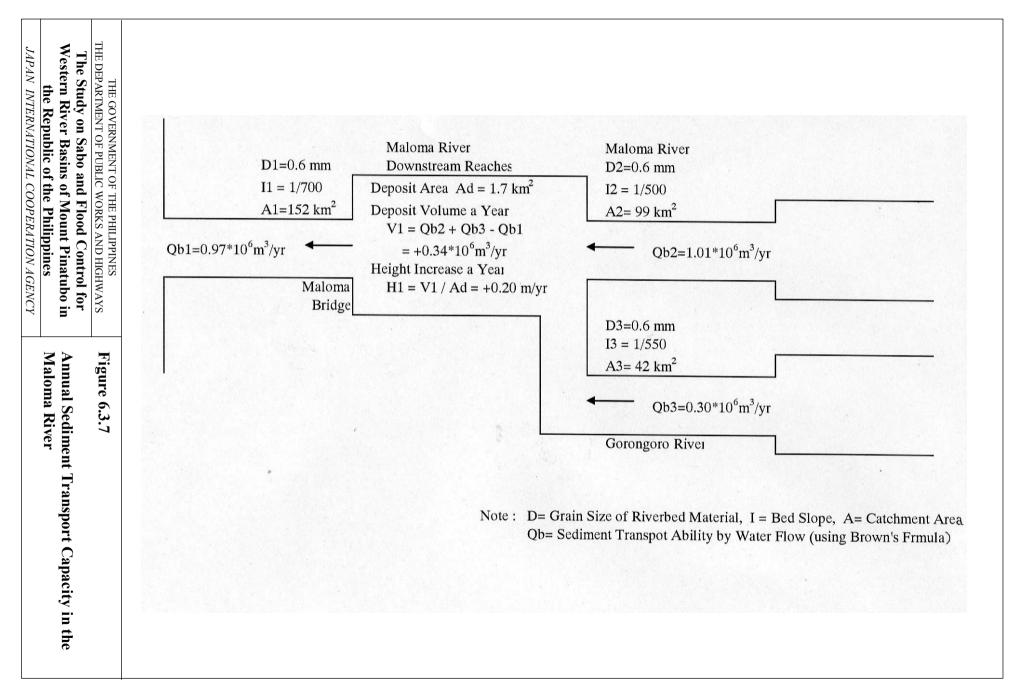

THE GOVERNMENT OF THE PHILIPPINES
THE DEPARTMENT OF PUBLIC WORKS AND HIGHWAYS

The Study on Sabo and Flood Control for Western River Basins of Mount Pinatubo in the Republic of the Philippines

JAPAN INTERNATIONAL COOPERATION AGENCY

**Figure 6.3.1** 

**Location Map for Riverbed Material Sampling** 





THE GOVERNMENT OF THE PHILIPPINES
THE DEPARTMENT OF PUBLIC WORKS AND HIGHWAYS

The Study on Sabo and Flood Control for Western River Basins of Mount Pinatubo in the Republic of the Philippines

JAPAN INTERNATIONAL COOPERATION AGENCY

Figure 6.3.3

**Comparison of Grain Size Distribution of Riverbed Materials**