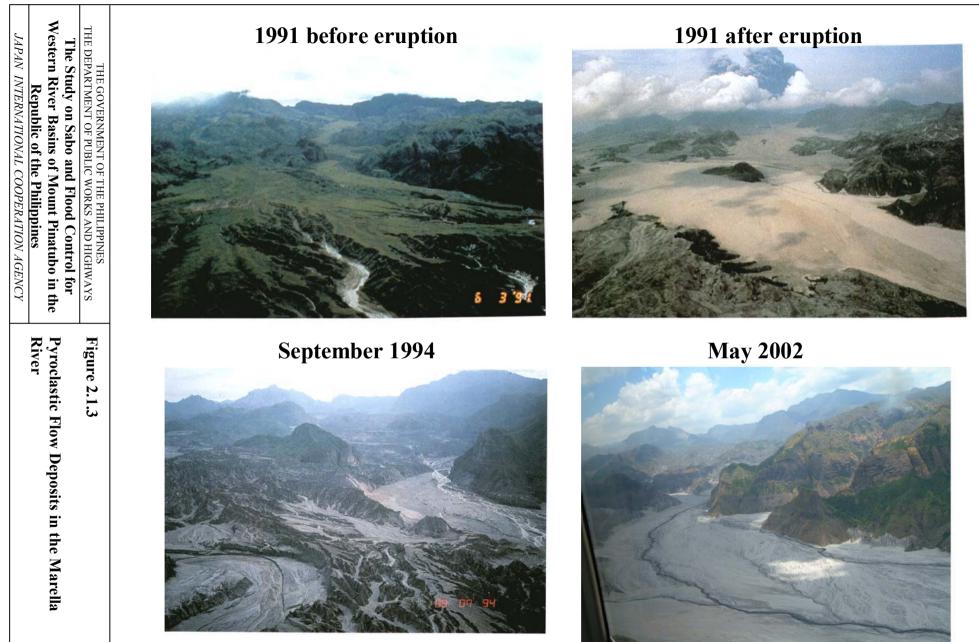

|      |    |     |       |     |   |             | _        |          |          |          |          |          |        |          |          |            |
| 1) Preparation and Submission of Final Report                                                                 |      |    |     |       |     |   |             | <u> </u> |          |          |          |          |          |        |          |          |            |
|                                                                                                               | 2    |    |     |       |     |   |             |          |          |          |          |          |          |        |          |          |            |

**Progress of the Study** 



F-3







F-6