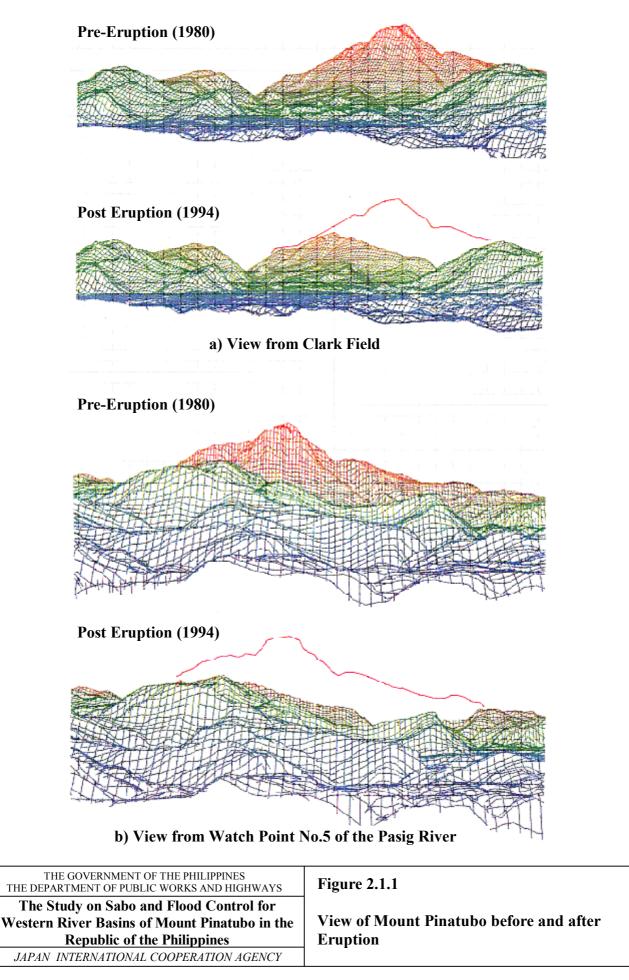

|      |    |     |       |     |   |             | _        |          |          |          |          |          |        |          |          |            |
| 1) Preparation and Submission of Final Report                                                                 |      |    |     |       |     |   |             | <u> </u> |          |          |          |          |          |        |          |          |            |
|                                                                                                               | 2    |    |     |       |     |   |             |          |          |          |          |          |          |        |          |          |            |

**Progress of the Study** 



F-3







F-6