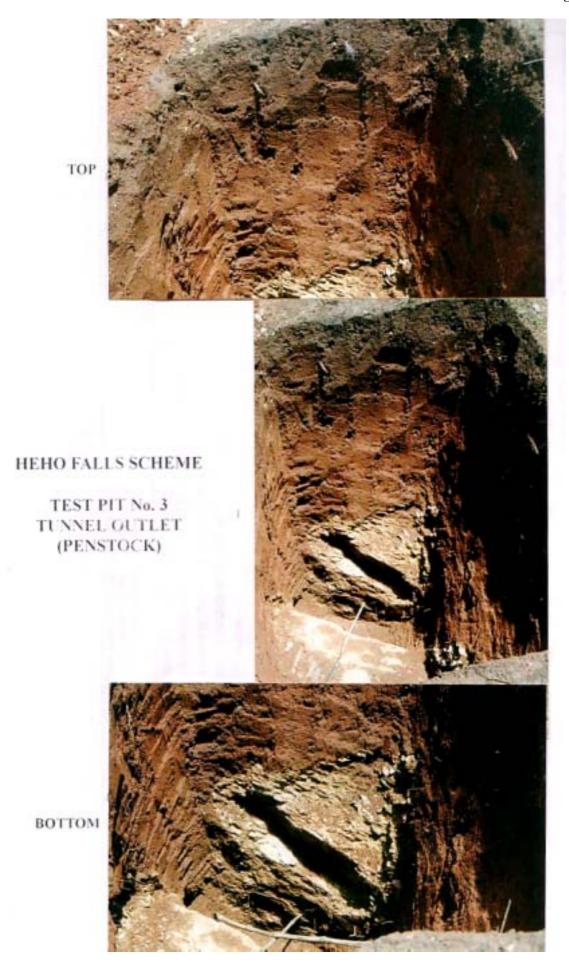

The Study on Introduction of Renewable Energies in Rural Areas in Myanmar

Figure B-5-8 Photograph of Left Bank Test Pit No.3

The Study on Introduction of Renewable Energies in Rural Areas in Myanmar

Figure B-5-9