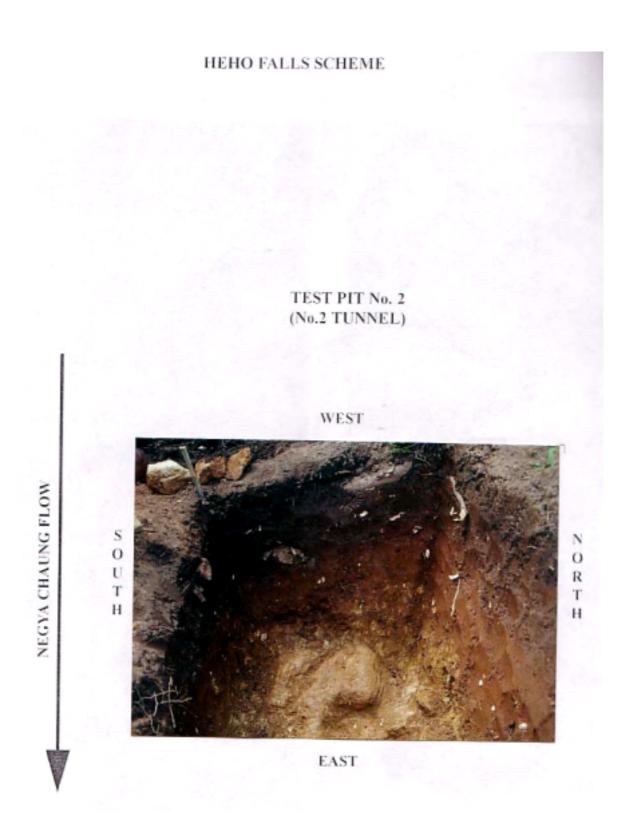

Figure B-5-5 Photograph of Left Bank Test Pit No.2 (1/2)

Figure B-5-6 Photograph of Left Bank Test Pit No.2 (2/2)