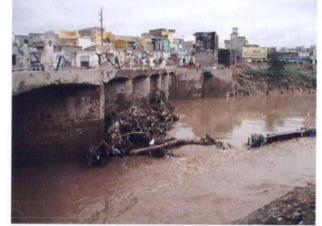

## Lai Nullah (in August 2002)

09 Downstream of Chaklala Bridge

10 Upstream of Chaklala Bridge

11 Dohk Chiragh Din Bridge (1)

12 Dohk Chiragh Din Bridge (2)

13 Flood Mark near Dohk Chiragh Din Bridge (1)

15 Downstream of Dohk Chiragh Din Bridge