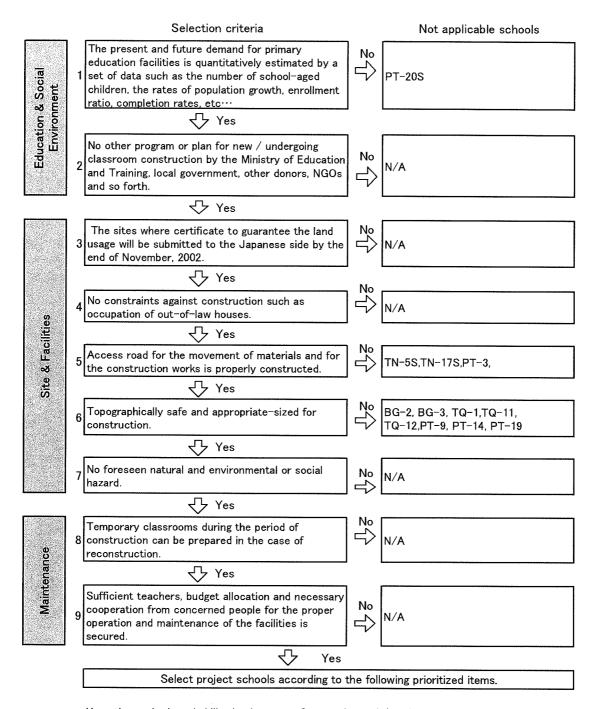

Only schools which fulfill all the criteria listed below were selected for the Project.

- 1) The present and future demand for primary education facilities is quantitatively estimated by a set of data such as the number of school-aged children, the rates of population growth, enrollment ratio, completion rates, etc...
- 2) No other program or plan for new / undergoing classroom construction by the Ministry of Education and Training, local government, other donors, NGOs and so forth.
- 3) The ownership of land for construction is legally secured.
- 4) No constraints against construction such as occupation of out-of-law houses.
- 5) Access road for the movement of materials and for the construction works is properly constructed.
- 6) Topographically safe and appropriate-sized for construction.
- 7) No foreseen natural and environmental or social hazard.
- 8) Sufficient teachers, budget allocation and necessary cooperation from concerned people for the proper operation and maintenance of the facilities are secured.
- 9) Temporary classrooms during the period of construction can be prepared in the case of reconstruction.

Schools which fulfill the criteria listed below are given priority in selection.

- 10) Urgently needs the rehabilitation because of over aging and / or damage of the existing buildings.
- 11) Urgently needs the construction of additional classrooms due to overcrowding.
- 12) Incomplete schools which are not provided with higher grade classes and are distant from the complete schools.