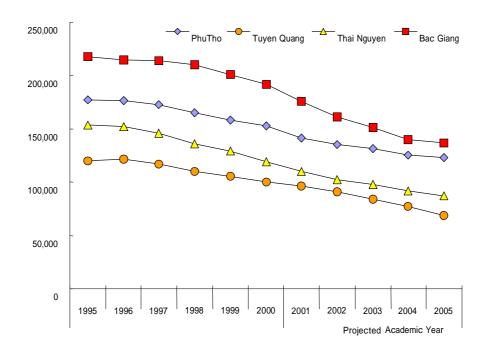

# 1) Consideration of Future Population Changes

As shown in Fig. 2-1, the number of school-aged children in the four provinces has been decreasing each year due to family planning. Although there are some areas where students are increasing due to a population inflow, the trend in population decreases is predicted to continue in the future. Thus, if the number of necessary classrooms were calculated on the present number of students, there would be a more-than-needed surplus of classrooms at the time of Project completion. For these reasons, the calculation of the necessary number of classrooms will be based on the projected number of students at each school in the Project completion target Vietnamese academic year 2006.

The projected change of the number of students at each Project school can be found in Table 2-1.

Fig. 2-1 Number of Primary School Students in Four Provinces, Project Area

Table 2-1 Projected Change of the Number of Students at Project Schools