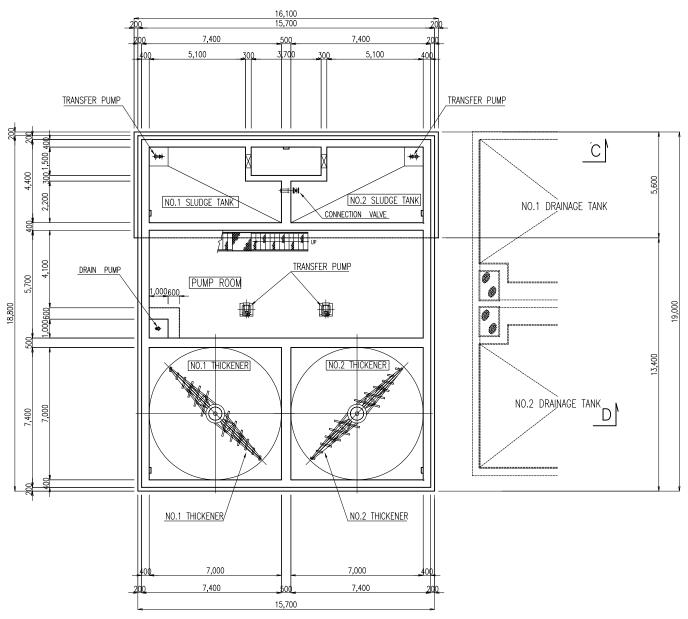

# SLUDGE TANK & THICKENER - PLANS S=1:200

SECTION A-A

SECTION B-B

E

KEY PLAN

SWP-24 SLUDGE TANK AND THICKENER