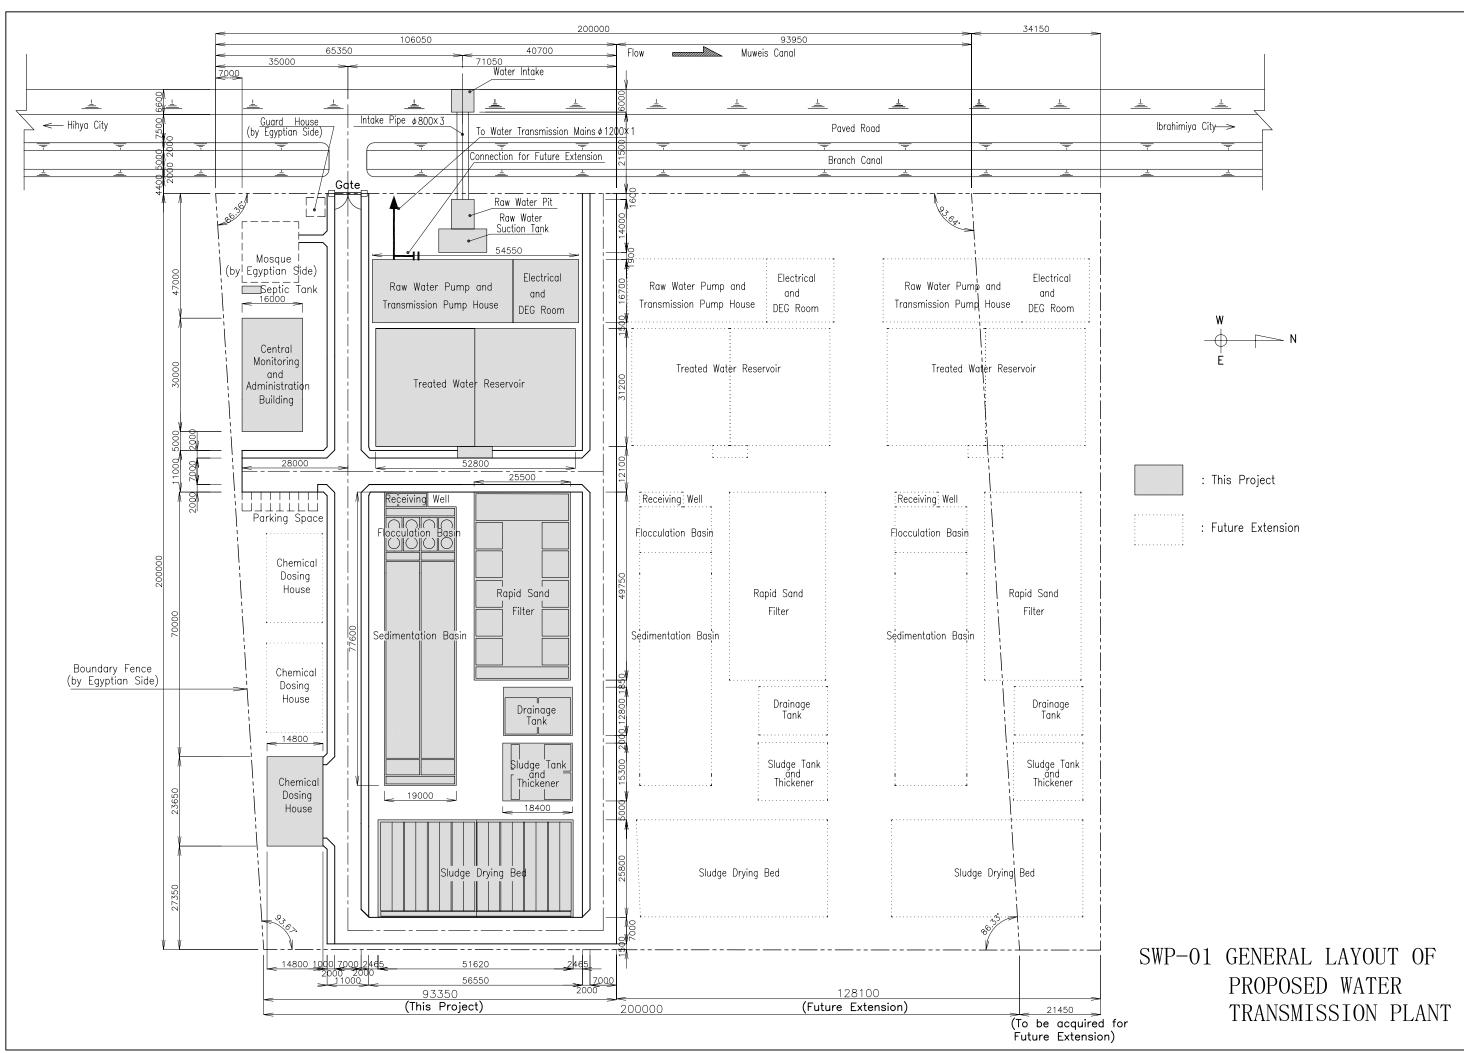

## 2.2.3 Basic Design Drawing

The following list shows the Basic Design Drawings.

| No.    | Drawing Title                                               |
|--------|-------------------------------------------------------------|
| SWP-01 | General Layout of Proposed Water Treatment Plant            |
| SWP-02 | Water Treatment Flow Chart                                  |
| SWP-03 | Water Level Flow Chart                                      |
| SWP-04 | Instrument System Diagram                                   |
| SWP-05 | One Line Diagram                                            |
| SWP-06 | Water Intake Facility (Plan)                                |
| SWP-07 | Water Intake Facility (Section)                             |
| SWP-08 | Raw Water Pit and Raw Water Suction Tank                    |
| SWP-09 | Raw Water and Transmission Pump House and Electricity       |
|        | Room (Plan)                                                 |
| SWP-10 | Raw Water and Transmission Pump House and Electricity       |
|        | Room (Section)                                              |
| SWP-11 | Raw Water and Transmission Pump House and Electricity       |
|        | Room (Elevation)                                            |
| SWP-12 | Receiving Well and Sedimentation Basin (Plan 1/2)           |
| SWP-13 | Receiving Well and Sedimentation Basin (Plan 2/2)           |
| SWP-14 | Receiving Well and Sedimentation Basin (Section 1/4)        |
| SWP-15 | Receiving Well and Sedimentation Basin (Section 2/4)        |
| SWP-16 | Receiving Well and Sedimentation Basin (Section 3/4)        |
| SWP-17 | Receiving Well and Sedimentation Basin (Section 4/4)        |
| SWP-18 | Rapid Sand Filter (Plan)                                    |
| SWP-19 | Rapid Sand Filter (Section 1/2)                             |
| SWP-20 | Rapid Sand Filter (Section 2/2)                             |
| SWP-21 | Chemical Dozing House                                       |
| SWP-22 | Drainage Tank (Plan)                                        |
| SWP-23 | Drainage Tank (Section)                                     |
| SWP-24 | Sludge Tank and Thickener (Plan)                            |
| SWP-25 | Sludge Tank and Thickener (Section)                         |
| SWP-26 | Sludge Drying Bed                                           |
| SWP-27 | Sludge Drying Bed (Section)                                 |
| SWP-28 | Treated Water Reservoir                                     |
| SWP-29 | Treated Water Reservoir (Section 1/2)                       |
| SWP-30 | Treated Water Reservoir (Section 2/2)                       |
| SWP-31 | Central Monitoring and Administration Building (Plan)       |
| SWP-32 | Central Monitoring and Administration Building (Elevation & |
|        | Section)                                                    |