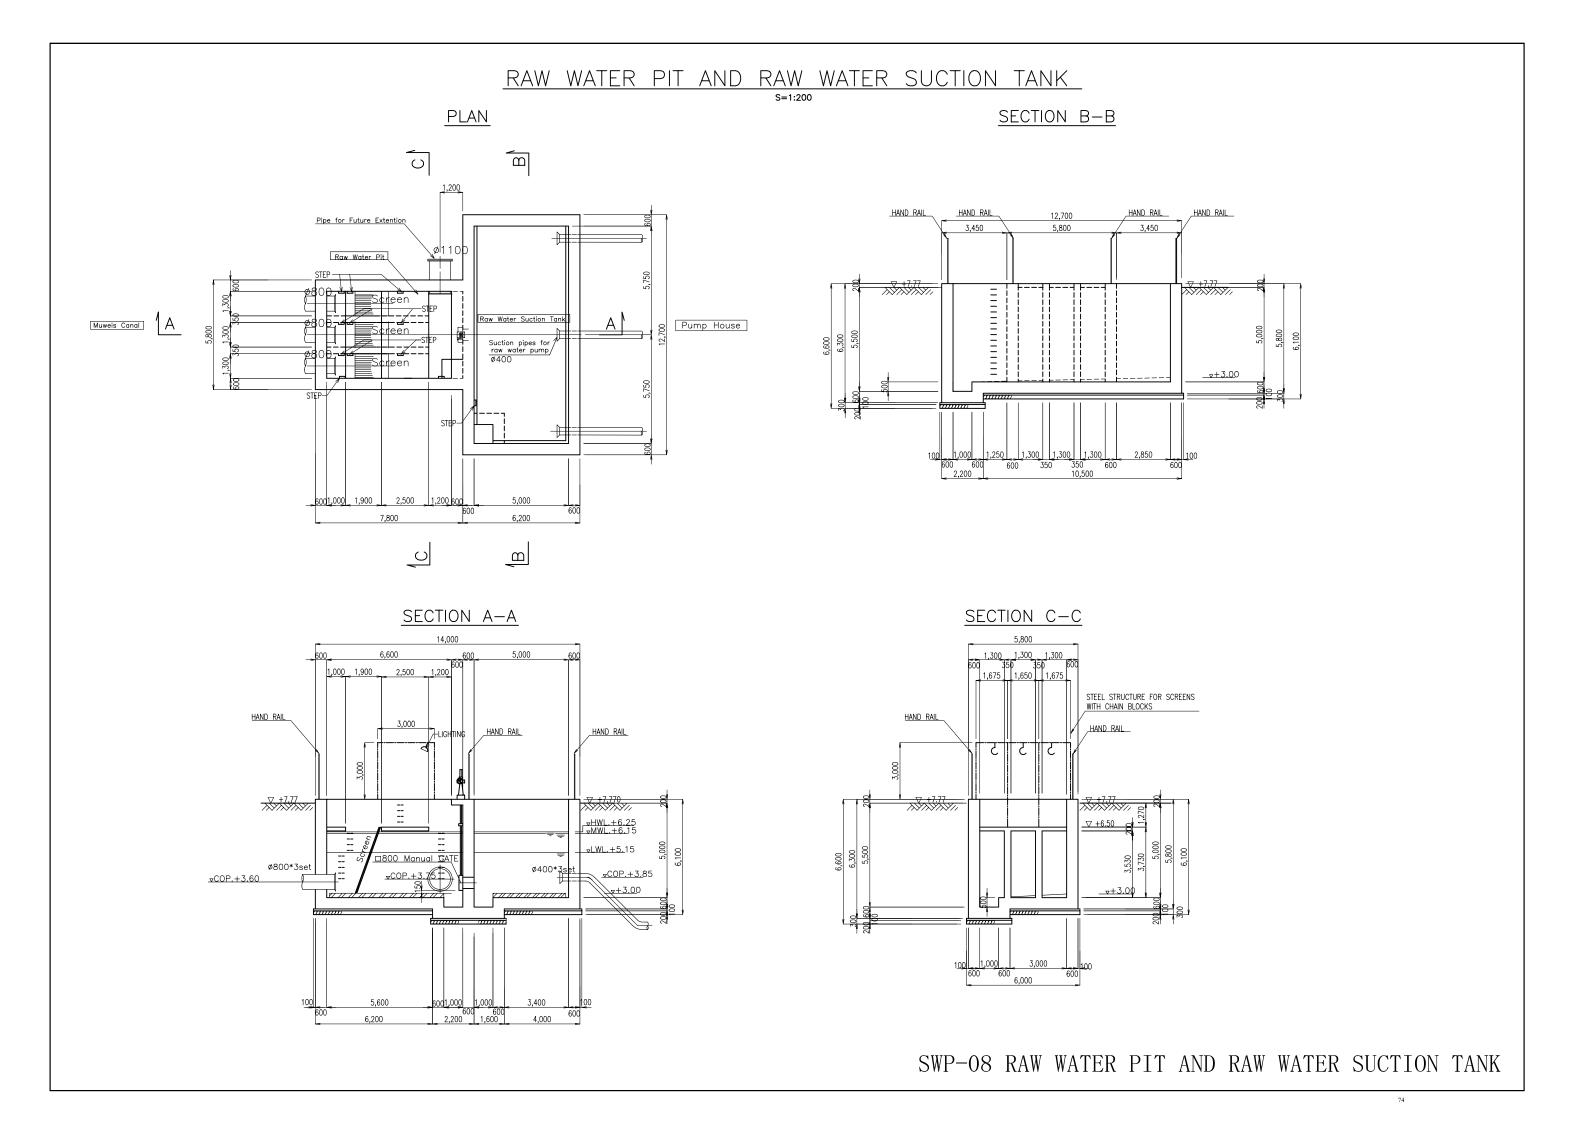

## 2.2.3 Basic Design Drawing

The following list shows the Basic Design Drawings.

| No.    | Drawing Title                                               |
|--------|-------------------------------------------------------------|
| SWP-01 | General Layout of Proposed Water Treatment Plant            |
| SWP-02 | Water Treatment Flow Chart                                  |
| SWP-03 | Water Level Flow Chart                                      |
| SWP-04 | Instrument System Diagram                                   |
| SWP-05 | One Line Diagram                                            |
| SWP-06 | Water Intake Facility (Plan)                                |
| SWP-07 | Water Intake Facility (Section)                             |
| SWP-08 | Raw Water Pit and Raw Water Suction Tank                    |
| SWP-09 | Raw Water and Transmission Pump House and Electricity       |
|        | Room (Plan)                                                 |
| SWP-10 | Raw Water and Transmission Pump House and Electricity       |
|        | Room (Section)                                              |
| SWP-11 | Raw Water and Transmission Pump House and Electricity       |
|        | Room (Elevation)                                            |
| SWP-12 | Receiving Well and Sedimentation Basin (Plan 1/2)           |
| SWP-13 | Receiving Well and Sedimentation Basin (Plan 2/2)           |
| SWP-14 | Receiving Well and Sedimentation Basin (Section 1/4)        |
| SWP-15 | Receiving Well and Sedimentation Basin (Section 2/4)        |
| SWP-16 | Receiving Well and Sedimentation Basin (Section 3/4)        |
| SWP-17 | Receiving Well and Sedimentation Basin (Section 4/4)        |
| SWP-18 | Rapid Sand Filter (Plan)                                    |
| SWP-19 | Rapid Sand Filter (Section 1/2)                             |
| SWP-20 | Rapid Sand Filter (Section 2/2)                             |
| SWP-21 | Chemical Dozing House                                       |
| SWP-22 | Drainage Tank (Plan)                                        |
| SWP-23 | Drainage Tank (Section)                                     |
| SWP-24 | Sludge Tank and Thickener (Plan)                            |
| SWP-25 | Sludge Tank and Thickener (Section)                         |
| SWP-26 | Sludge Drying Bed                                           |
| SWP-27 | Sludge Drying Bed (Section)                                 |
| SWP-28 | Treated Water Reservoir                                     |
| SWP-29 | Treated Water Reservoir (Section 1/2)                       |
| SWP-30 | Treated Water Reservoir (Section 2/2)                       |
| SWP-31 | Central Monitoring and Administration Building (Plan)       |
| SWP-32 | Central Monitoring and Administration Building (Elevation & |
|        | Section)                                                    |