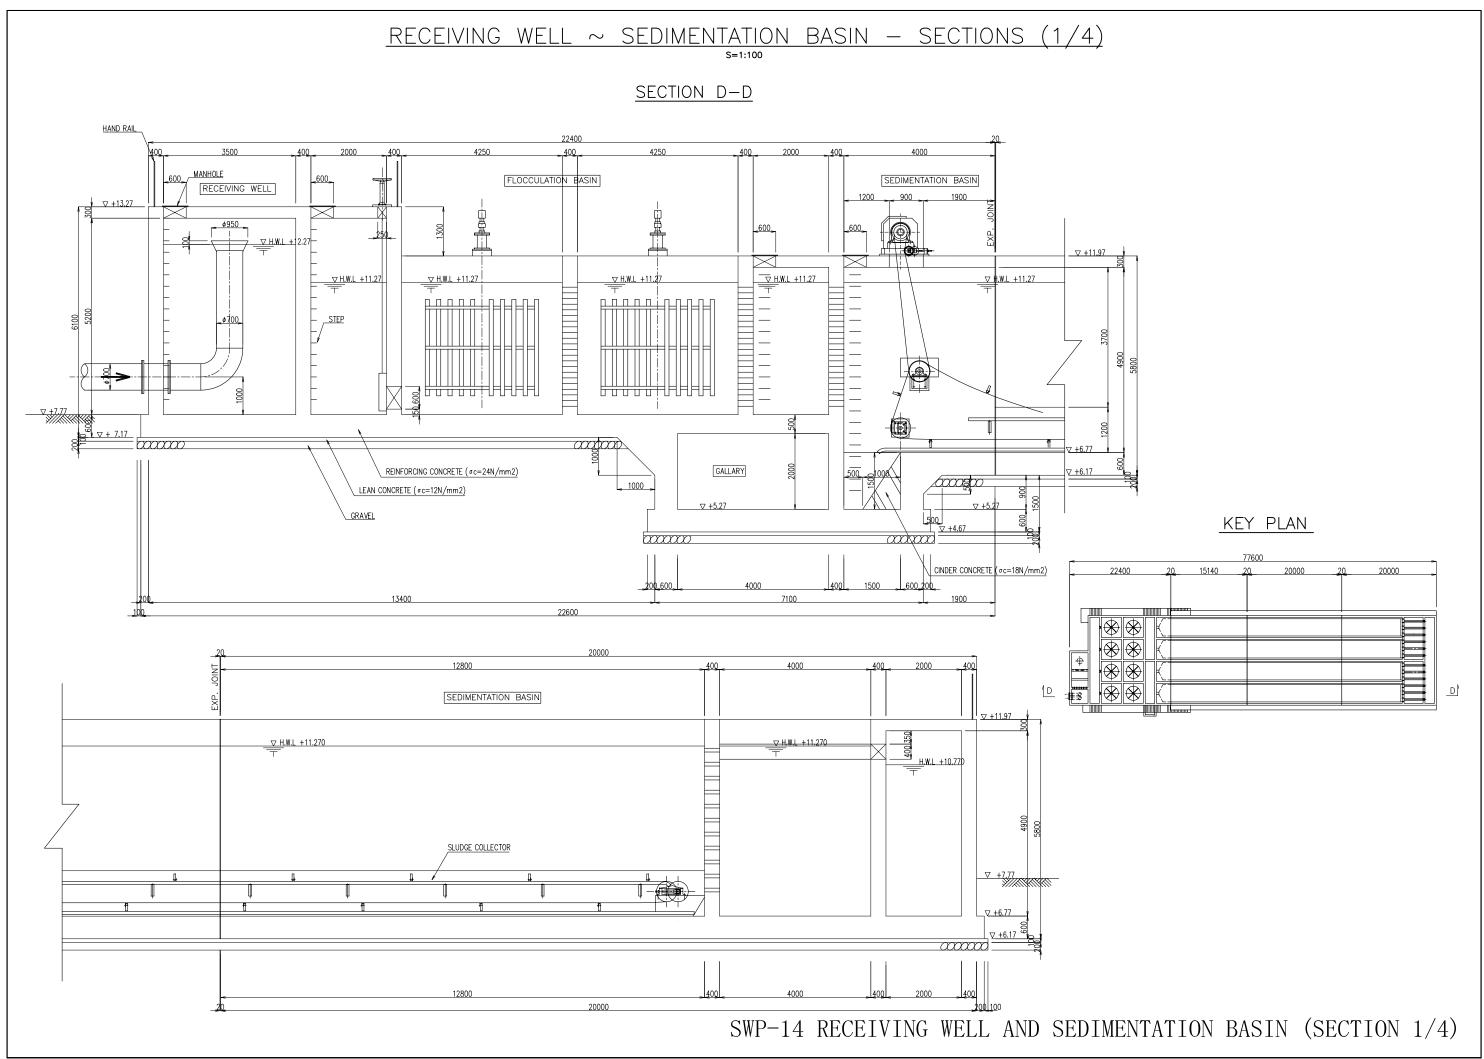

|
| SWP-31 | Central Monitoring and Administration Building (Plan)       |
| SWP-32 | Central Monitoring and Administration Building (Elevation & |
|        | Section)                                                    |







Note

All the elevations mean Alexandria Datum (mean see water level in meter at Alexandria).



SWP-03 WATER LEVEL FLOW CHART





## SECTION OF MUWEIS CANAL AT WATER INTAKE



## PLAN OF WATER INTAKE FACILITY



SWP-06 WATER INTAKE FACILITY (PLAN)











# RECEIVING WELL ~ SEDIMENTATION BASIN - PLAN (1/2) S=1:200

#### SECTION B-B-1





SWP-12 RECEIVING WELL AND SEDIMENTATION BASIN (PLAN 1/2)

## RECEIVING WELL ~ SEDIMENTATION BASIN - PLAN (2/2)

### SECTION C-C

## SECTION B-B-2







SWP-13 RECEIVING WELL AND SEDIMENTATION BASIN (PLAN 2/2)







# RECEIVING WELL $\sim$ SEDIMENTATION BASIN - SECTIONS (4/4)















# SLUDGE TANK & THICKENER - PLANS S=1:200

SECTION A-A

SECTION B-B

E





KEY PLAN



SWP-24 SLUDGE TANK AND THICKENER

# SLUDGE TANK & THICKENER - SECTIONS S=1:200

## SECTION C-C

### SECTION D-D





### SECTION E-E





SWP-25 SLUDGE TANK AND THICKENER (SECTION)







# TREATED WATER RESERVOIR — SECTIONS (1/2)

## SECTION C-C



### SECTION D-D



SWP-29 TREATED WATER RESERVOIR (SECTION 1/2)





SWP-31 CENTRAL MONITORING AND ADMINISTRATION BUILDING (PLAN)



SWP-32 CENTRAL MONITORING AND ADMINISTRATION BUILDING (ELEVATION & SECTION)