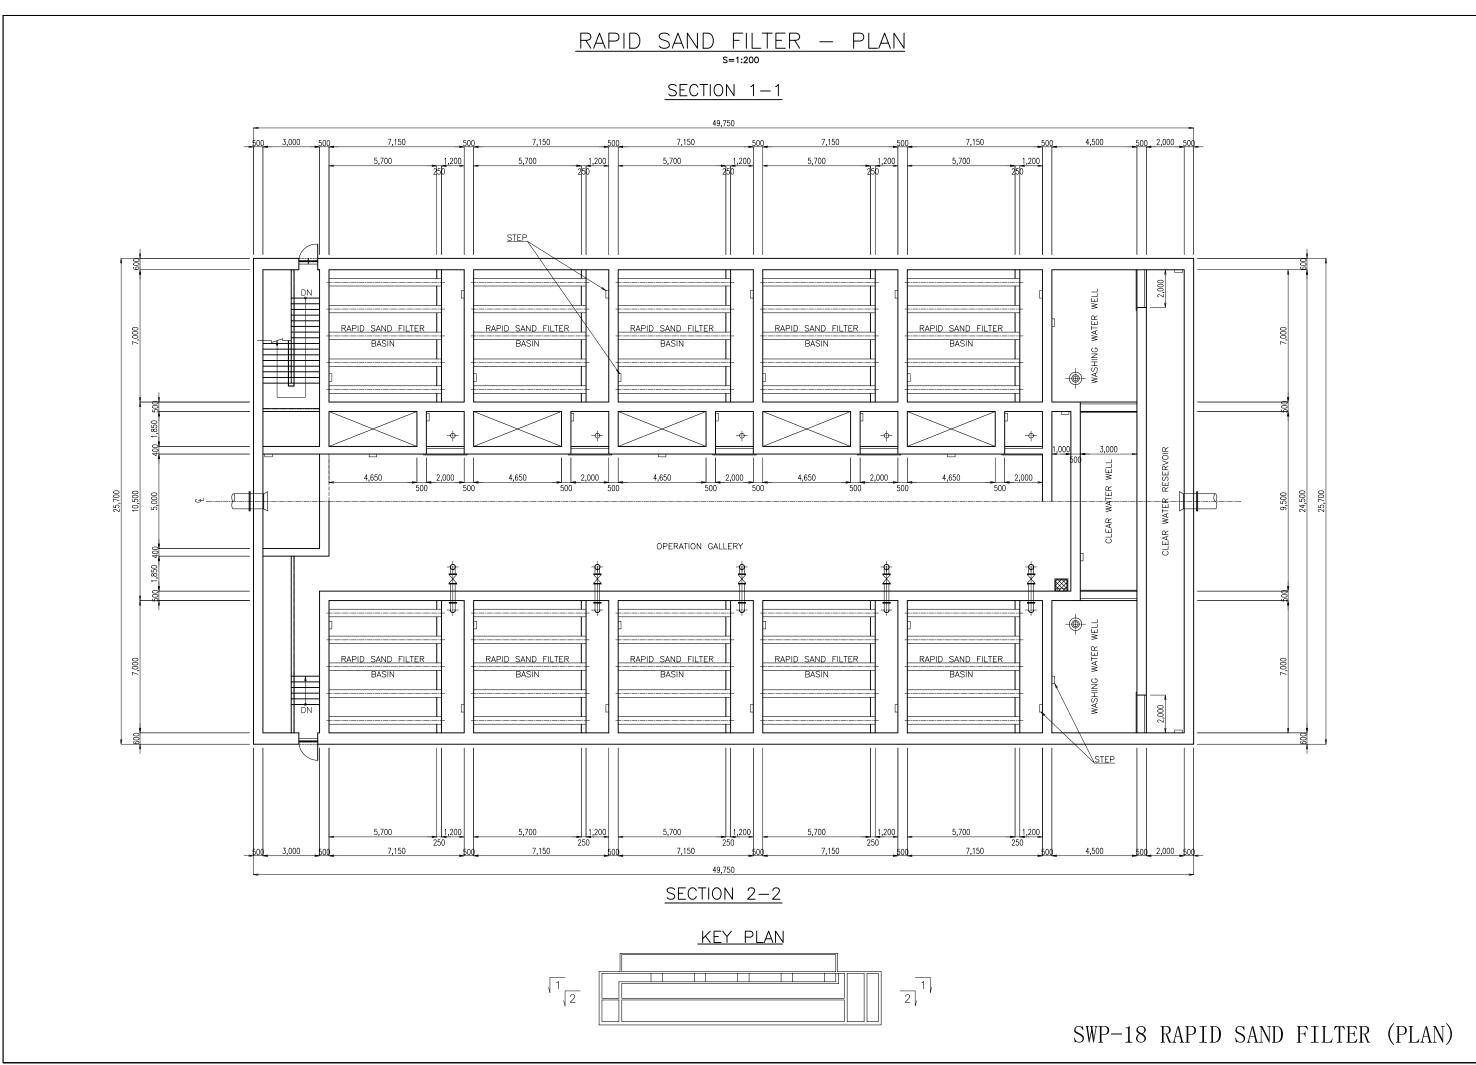

## 2.2.3 Basic Design Drawing

The following list shows the Basic Design Drawings.

| No.    | Drawing Title                                               |
|--------|-------------------------------------------------------------|
| SWP-01 | General Layout of Proposed Water Treatment Plant            |
| SWP-02 | Water Treatment Flow Chart                                  |
| SWP-03 | Water Level Flow Chart                                      |
| SWP-04 | Instrument System Diagram                                   |
| SWP-05 | One Line Diagram                                            |
| SWP-06 | Water Intake Facility (Plan)                                |
| SWP-07 | Water Intake Facility (Section)                             |
| SWP-08 | Raw Water Pit and Raw Water Suction Tank                    |
| SWP-09 | Raw Water and Transmission Pump House and Electricity       |
|        | Room (Plan)                                                 |
| SWP-10 | Raw Water and Transmission Pump House and Electricity       |
|        | Room (Section)                                              |
| SWP-11 | Raw Water and Transmission Pump House and Electricity       |
|        | Room (Elevation)                                            |
| SWP-12 | Receiving Well and Sedimentation Basin (Plan 1/2)           |
| SWP-13 | Receiving Well and Sedimentation Basin (Plan 2/2)           |
| SWP-14 | Receiving Well and Sedimentation Basin (Section 1/4)        |
| SWP-15 | Receiving Well and Sedimentation Basin (Section 2/4)        |
| SWP-16 | Receiving Well and Sedimentation Basin (Section 3/4)        |
| SWP-17 | Receiving Well and Sedimentation Basin (Section 4/4)        |
| SWP-18 | Rapid Sand Filter (Plan)                                    |
| SWP-19 | Rapid Sand Filter (Section 1/2)                             |
| SWP-20 | Rapid Sand Filter (Section 2/2)                             |
| SWP-21 | Chemical Dozing House                                       |
| SWP-22 | Drainage Tank (Plan)                                        |
| SWP-23 | Drainage Tank (Section)                                     |
| SWP-24 | Sludge Tank and Thickener (Plan)                            |
| SWP-25 | Sludge Tank and Thickener (Section)                         |
| SWP-26 | Sludge Drying Bed                                           |
| SWP-27 | Sludge Drying Bed (Section)                                 |
| SWP-28 | Treated Water Reservoir                                     |
| SWP-29 | Treated Water Reservoir (Section 1/2)                       |
| SWP-30 | Treated Water Reservoir (Section 2/2)                       |
| SWP-31 | Central Monitoring and Administration Building (Plan)       |
| SWP-32 | Central Monitoring and Administration Building (Elevation & |
|        | Section)                                                    |