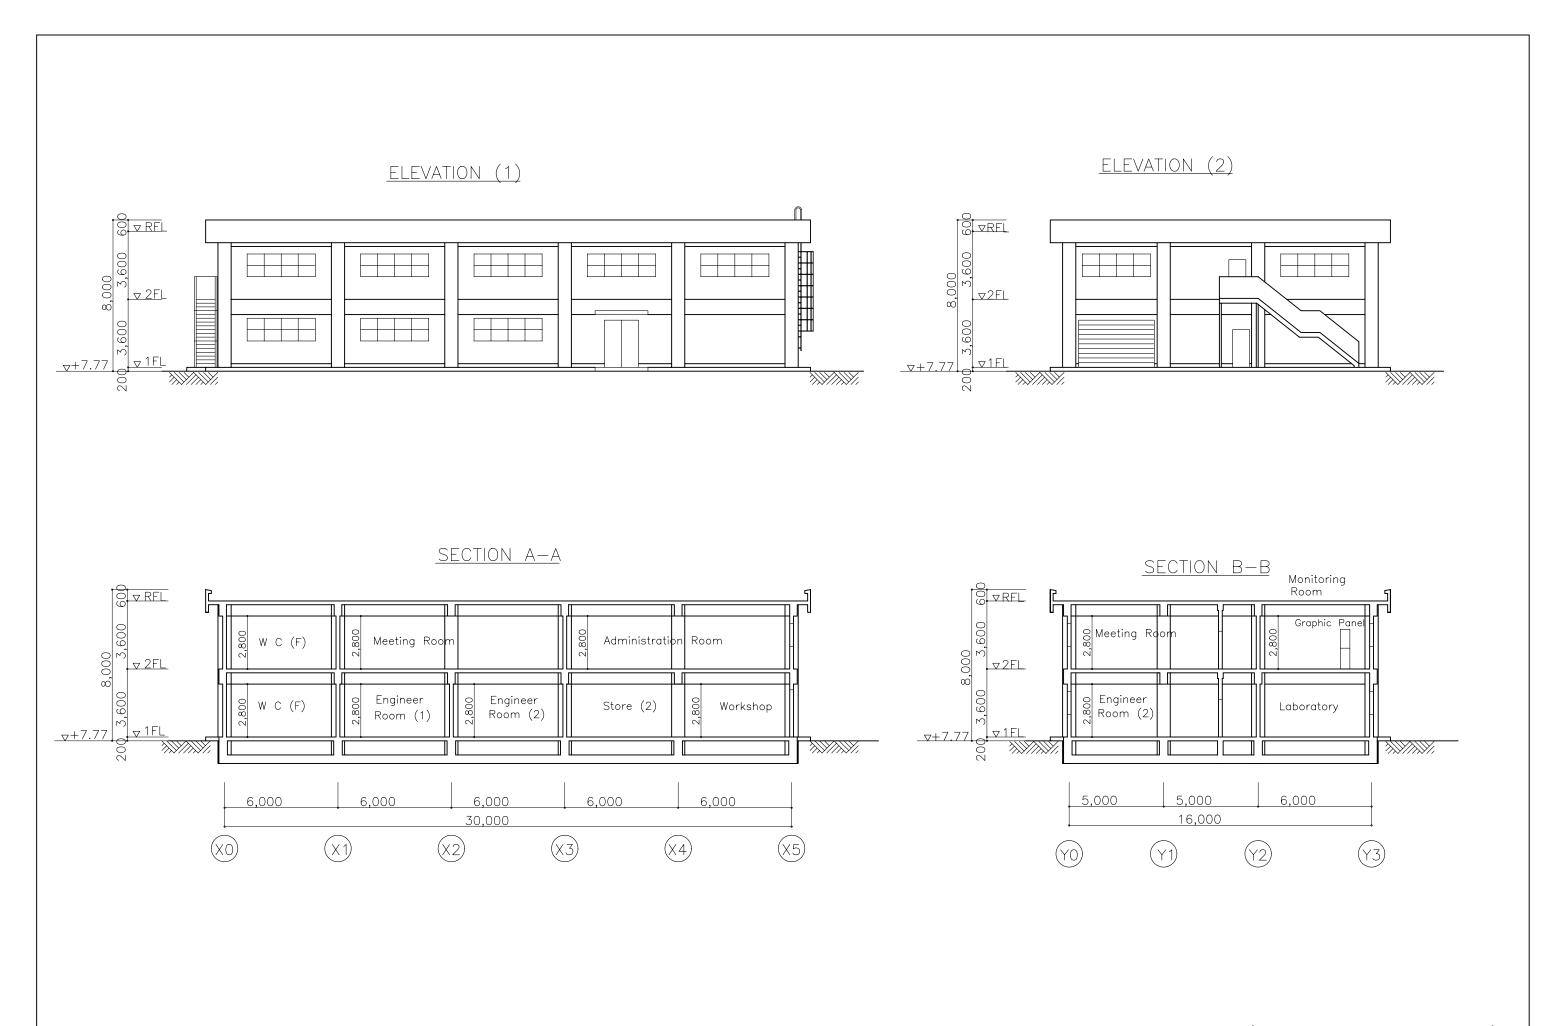

## 2.2.3 Basic Design Drawing

The following list shows the Basic Design Drawings.

| No.    | Drawing Title                                               |
|--------|-------------------------------------------------------------|
| SWP-01 | General Layout of Proposed Water Treatment Plant            |
| SWP-02 | Water Treatment Flow Chart                                  |
| SWP-03 | Water Level Flow Chart                                      |
| SWP-04 | Instrument System Diagram                                   |
| SWP-05 | One Line Diagram                                            |
| SWP-06 | Water Intake Facility (Plan)                                |
| SWP-07 | Water Intake Facility (Section)                             |
| SWP-08 | Raw Water Pit and Raw Water Suction Tank                    |
| SWP-09 | Raw Water and Transmission Pump House and Electricity       |
|        | Room (Plan)                                                 |
| SWP-10 | Raw Water and Transmission Pump House and Electricity       |
|        | Room (Section)                                              |
| SWP-11 | Raw Water and Transmission Pump House and Electricity       |
|        | Room (Elevation)                                            |
| SWP-12 | Receiving Well and Sedimentation Basin (Plan 1/2)           |
| SWP-13 | Receiving Well and Sedimentation Basin (Plan 2/2)           |
| SWP-14 | Receiving Well and Sedimentation Basin (Section 1/4)        |
| SWP-15 | Receiving Well and Sedimentation Basin (Section 2/4)        |
| SWP-16 | Receiving Well and Sedimentation Basin (Section 3/4)        |
| SWP-17 | Receiving Well and Sedimentation Basin (Section 4/4)        |
| SWP-18 | Rapid Sand Filter (Plan)                                    |
| SWP-19 | Rapid Sand Filter (Section 1/2)                             |
| SWP-20 | Rapid Sand Filter (Section 2/2)                             |
| SWP-21 | Chemical Dozing House                                       |
| SWP-22 | Drainage Tank (Plan)                                        |
| SWP-23 | Drainage Tank (Section)                                     |
| SWP-24 | Sludge Tank and Thickener (Plan)                            |
| SWP-25 | Sludge Tank and Thickener (Section)                         |
| SWP-26 | Sludge Drying Bed                                           |
| SWP-27 | Sludge Drying Bed (Section)                                 |
| SWP-28 | Treated Water Reservoir                                     |
| SWP-29 | Treated Water Reservoir (Section 1/2)                       |
| SWP-30 | Treated Water Reservoir (Section 2/2)                       |
| SWP-31 | Central Monitoring and Administration Building (Plan)       |
| SWP-32 | Central Monitoring and Administration Building (Elevation & |
|        | Section)                                                    |