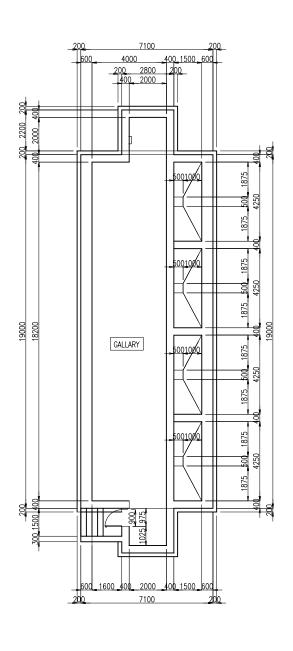

|
| SWP-30 | Treated Water Reservoir (Section 2/2)                       |
| SWP-31 | Central Monitoring and Administration Building (Plan)       |
| SWP-32 | Central Monitoring and Administration Building (Elevation & |
|        | Section)                                                    |







Note

All the elevations mean Alexandria Datum (mean see water level in meter at Alexandria).



SWP-03 WATER LEVEL FLOW CHART





## SECTION OF MUWEIS CANAL AT WATER INTAKE



## PLAN OF WATER INTAKE FACILITY



SWP-06 WATER INTAKE FACILITY (PLAN)











# RECEIVING WELL ~ SEDIMENTATION BASIN - PLAN (1/2) S=1:200

#### SECTION B-B-1





SWP-12 RECEIVING WELL AND SEDIMENTATION BASIN (PLAN 1/2)

## RECEIVING WELL ~ SEDIMENTATION BASIN - PLAN (2/2)

### SECTION C-C

## SECTION B-B-2







SWP-13 RECEIVING WELL AND SEDIMENTATION BASIN (PLAN 2/2)







# RECEIVING WELL $\sim$ SEDIMENTATION BASIN - SECTIONS (4/4)















# SLUDGE TANK & THICKENER - PLANS S=1:200

SECTION A-A

SECTION B-B

E





KEY PLAN



SWP-24 SLUDGE TANK AND THICKENER

# SLUDGE TANK & THICKENER - SECTIONS S=1:200

## SECTION C-C

### SECTION D-D





### SECTION E-E





SWP-25 SLUDGE TANK AND THICKENER (SECTION)







# TREATED WATER RESERVOIR — SECTIONS (1/2)

## SECTION C-C



### SECTION D-D



SWP-29 TREATED WATER RESERVOIR (SECTION 1/2)





SWP-31 CENTRAL MONITORING AND ADMINISTRATION BUILDING (PLAN)



SWP-32 CENTRAL MONITORING AND ADMINISTRATION BUILDING (ELEVATION & SECTION)