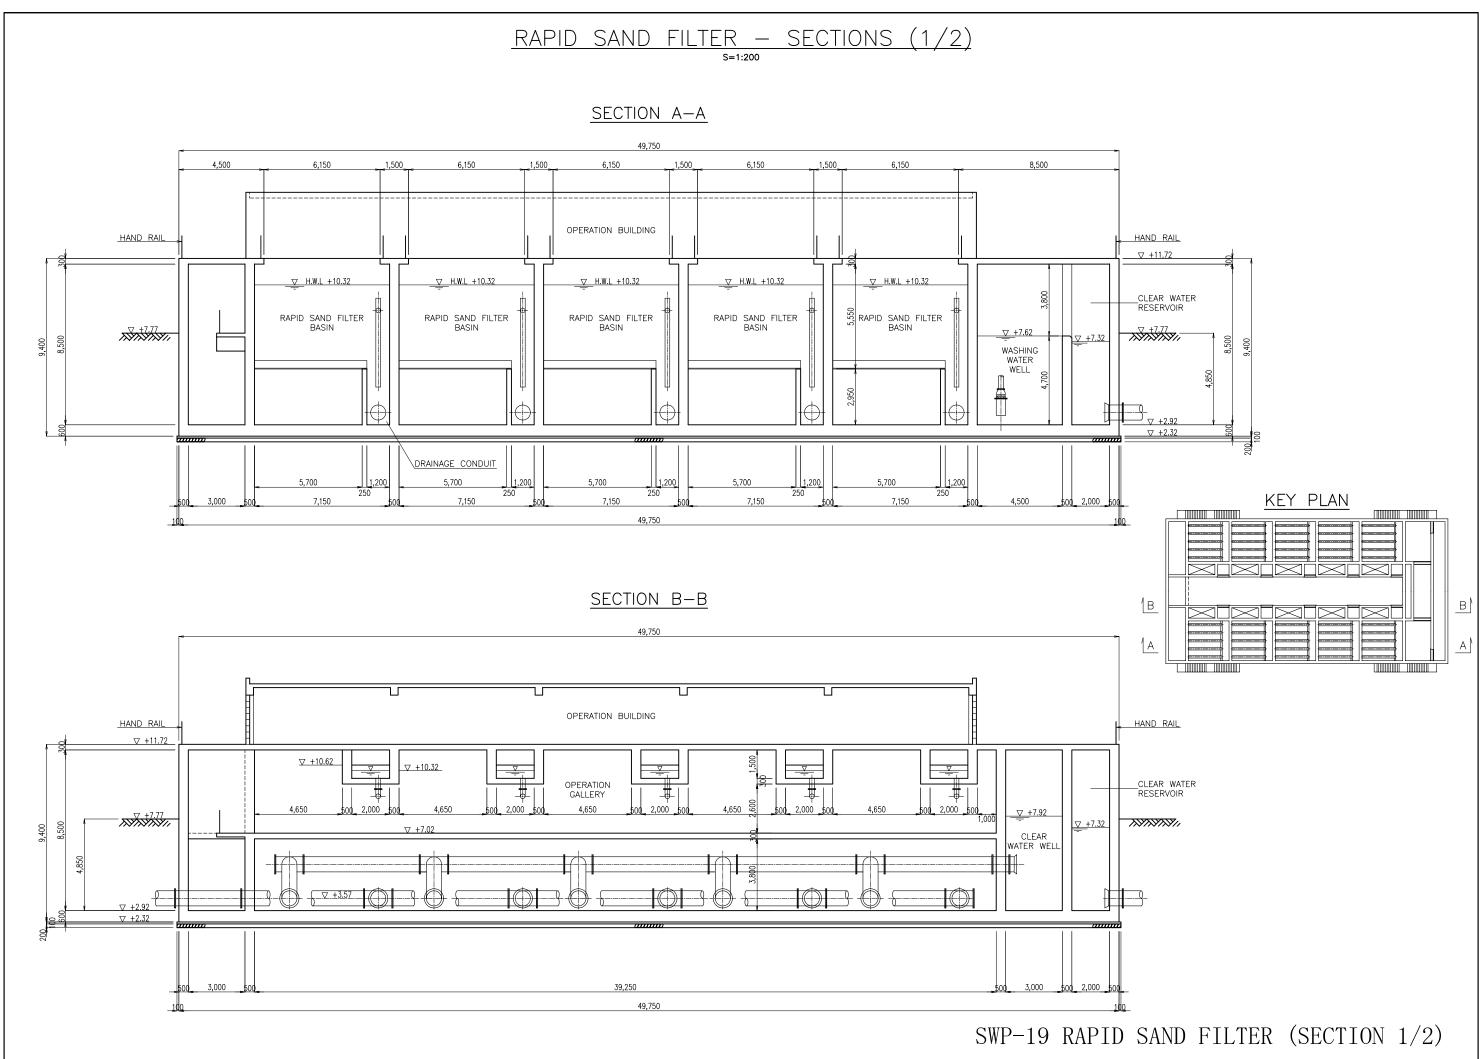

## 2.2.3 Basic Design Drawing

The following list shows the Basic Design Drawings.

| No.    | Drawing Title                                               |
|--------|-------------------------------------------------------------|
| SWP-01 | General Layout of Proposed Water Treatment Plant            |
| SWP-02 | Water Treatment Flow Chart                                  |
| SWP-03 | Water Level Flow Chart                                      |
| SWP-04 | Instrument System Diagram                                   |
| SWP-05 | One Line Diagram                                            |
| SWP-06 | Water Intake Facility (Plan)                                |
| SWP-07 | Water Intake Facility (Section)                             |
| SWP-08 | Raw Water Pit and Raw Water Suction Tank                    |
| SWP-09 | Raw Water and Transmission Pump House and Electricity       |
|        | Room (Plan)                                                 |
| SWP-10 | Raw Water and Transmission Pump House and Electricity       |
|        | Room (Section)                                              |
| SWP-11 | Raw Water and Transmission Pump House and Electricity       |
|        | Room (Elevation)                                            |
| SWP-12 | Receiving Well and Sedimentation Basin (Plan 1/2)           |
| SWP-13 | Receiving Well and Sedimentation Basin (Plan 2/2)           |
| SWP-14 | Receiving Well and Sedimentation Basin (Section 1/4)        |
| SWP-15 | Receiving Well and Sedimentation Basin (Section 2/4)        |
| SWP-16 | Receiving Well and Sedimentation Basin (Section 3/4)        |
| SWP-17 | Receiving Well and Sedimentation Basin (Section 4/4)        |
| SWP-18 | Rapid Sand Filter (Plan)                                    |
| SWP-19 | Rapid Sand Filter (Section 1/2)                             |
| SWP-20 | Rapid Sand Filter (Section 2/2)                             |
| SWP-21 | Chemical Dozing House                                       |
| SWP-22 | Drainage Tank (Plan)                                        |
| SWP-23 | Drainage Tank (Section)                                     |
| SWP-24 | Sludge Tank and Thickener (Plan)                            |
| SWP-25 | Sludge Tank and Thickener (Section)                         |
| SWP-26 | Sludge Drying Bed                                           |
| SWP-27 | Sludge Drying Bed (Section)                                 |
| SWP-28 | Treated Water Reservoir                                     |
| SWP-29 | Treated Water Reservoir (Section 1/2)                       |
| SWP-30 | Treated Water Reservoir (Section 2/2)                       |
| SWP-31 | Central Monitoring and Administration Building (Plan)       |
| SWP-32 | Central Monitoring and Administration Building (Elevation & |
|        | Section)                                                    |