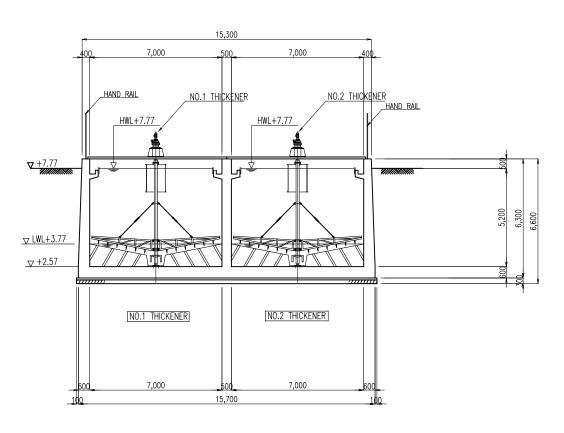

# SLUDGE TANK & THICKENER - PLANS S=1:200

SECTION A-A

SECTION B-B

E

KEY PLAN

SWP-24 SLUDGE TANK AND THICKENER