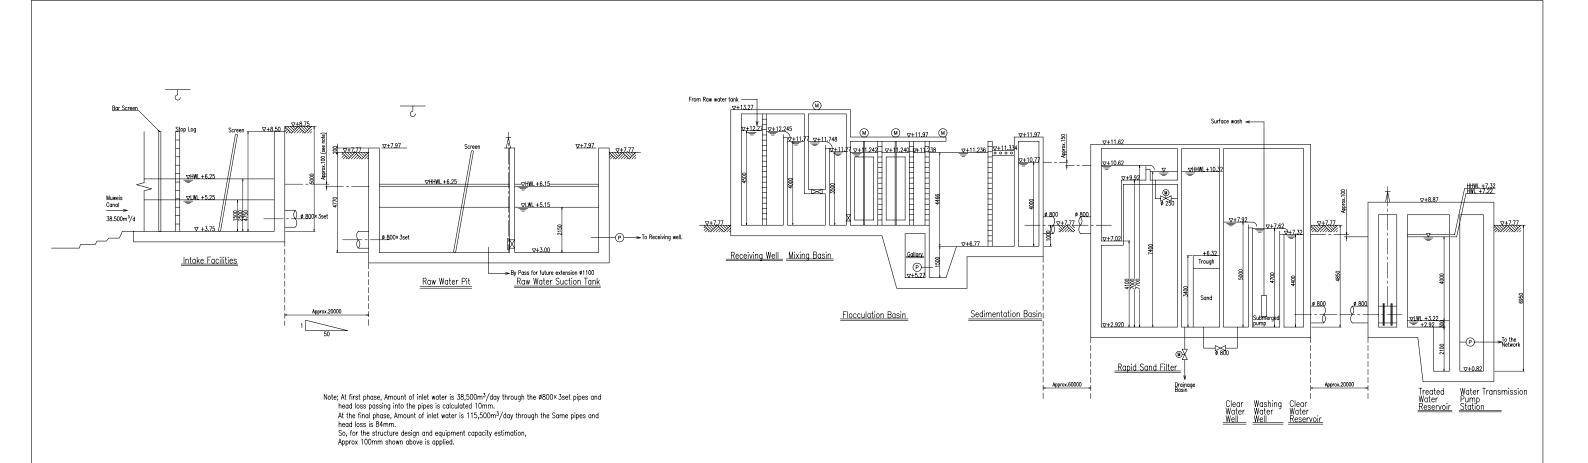

## SECTION OF MUWEIS CANAL AT WATER INTAKE

## PLAN OF WATER INTAKE FACILITY

SWP-06 WATER INTAKE FACILITY (PLAN)