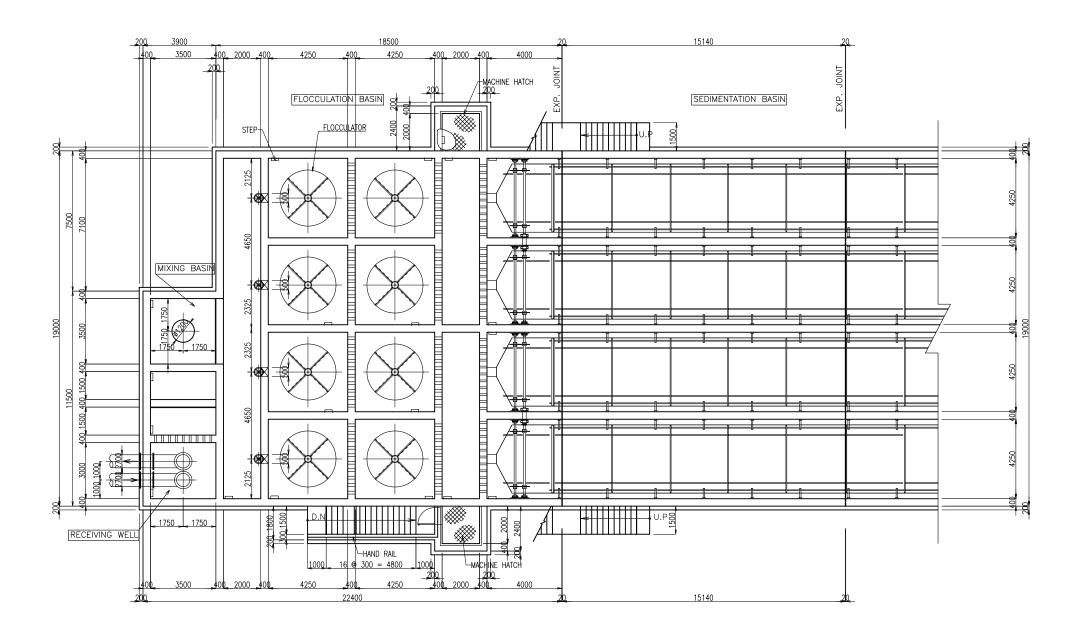

# RECEIVING WELL ~ SEDIMENTATION BASIN - PLAN (1/2) S=1:200

#### SECTION B-B-1

SWP-12 RECEIVING WELL AND SEDIMENTATION BASIN (PLAN 1/2)