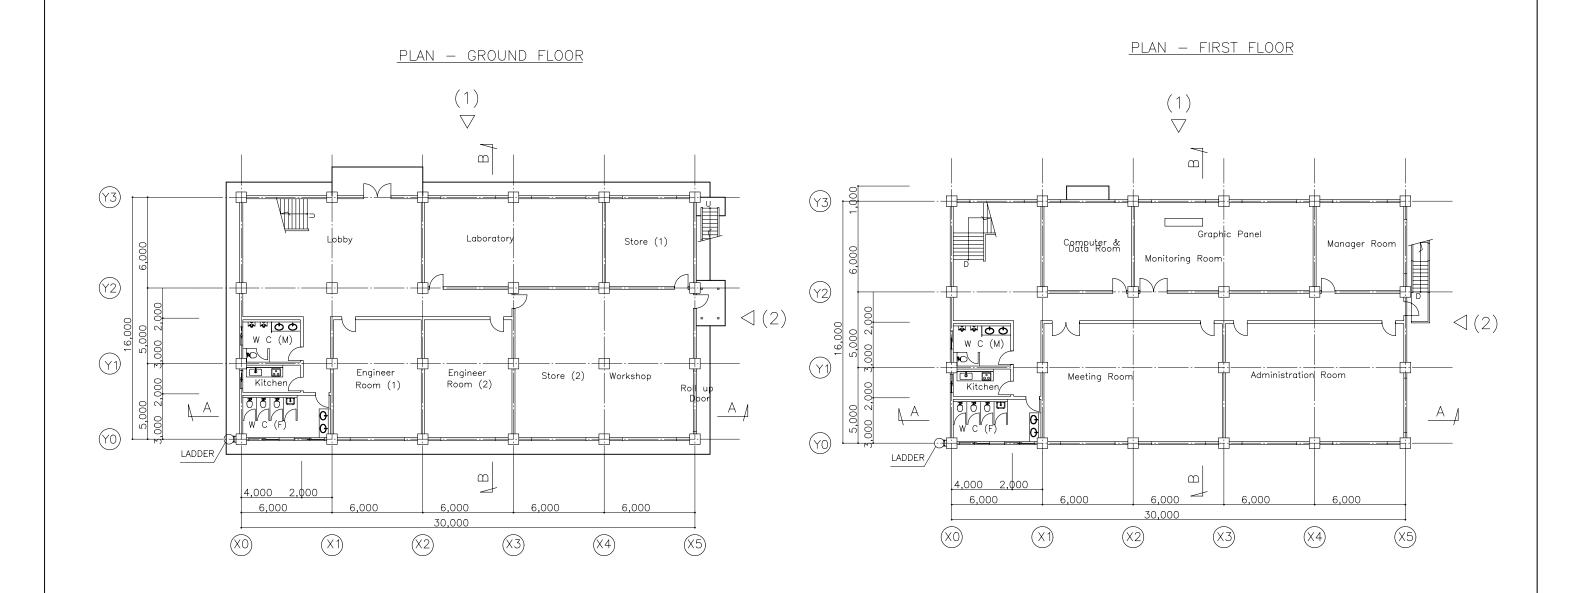

## 2.2.3 Basic Design Drawing

The following list shows the Basic Design Drawings.

| No.    | Drawing Title                                               |
|--------|-------------------------------------------------------------|
| SWP-01 | General Layout of Proposed Water Treatment Plant            |
| SWP-02 | Water Treatment Flow Chart                                  |
| SWP-03 | Water Level Flow Chart                                      |
| SWP-04 | Instrument System Diagram                                   |
| SWP-05 | One Line Diagram                                            |
| SWP-06 | Water Intake Facility (Plan)                                |
| SWP-07 | Water Intake Facility (Section)                             |
| SWP-08 | Raw Water Pit and Raw Water Suction Tank                    |
| SWP-09 | Raw Water and Transmission Pump House and Electricity       |
|        | Room (Plan)                                                 |
| SWP-10 | Raw Water and Transmission Pump House and Electricity       |
|        | Room (Section)                                              |
| SWP-11 | Raw Water and Transmission Pump House and Electricity       |
|        | Room (Elevation)                                            |
| SWP-12 | Receiving Well and Sedimentation Basin (Plan 1/2)           |
| SWP-13 | Receiving Well and Sedimentation Basin (Plan 2/2)           |
| SWP-14 | Receiving Well and Sedimentation Basin (Section 1/4)        |
| SWP-15 | Receiving Well and Sedimentation Basin (Section 2/4)        |
| SWP-16 | Receiving Well and Sedimentation Basin (Section 3/4)        |
| SWP-17 | Receiving Well and Sedimentation Basin (Section 4/4)        |
| SWP-18 | Rapid Sand Filter (Plan)                                    |
| SWP-19 | Rapid Sand Filter (Section 1/2)                             |
| SWP-20 | Rapid Sand Filter (Section 2/2)                             |
| SWP-21 | Chemical Dozing House                                       |
| SWP-22 | Drainage Tank (Plan)                                        |
| SWP-23 | Drainage Tank (Section)                                     |
| SWP-24 | Sludge Tank and Thickener (Plan)                            |
| SWP-25 | Sludge Tank and Thickener (Section)                         |
| SWP-26 | Sludge Drying Bed                                           |
| SWP-27 | Sludge Drying Bed (Section)                                 |
| SWP-28 | Treated Water Reservoir                                     |
| SWP-29 | Treated Water Reservoir (Section 1/2)                       |
| SWP-30 | Treated Water Reservoir (Section 2/2)                       |
| SWP-31 | Central Monitoring and Administration Building (Plan)       |
| SWP-32 | Central Monitoring and Administration Building (Elevation & |
|        | Section)                                                    |