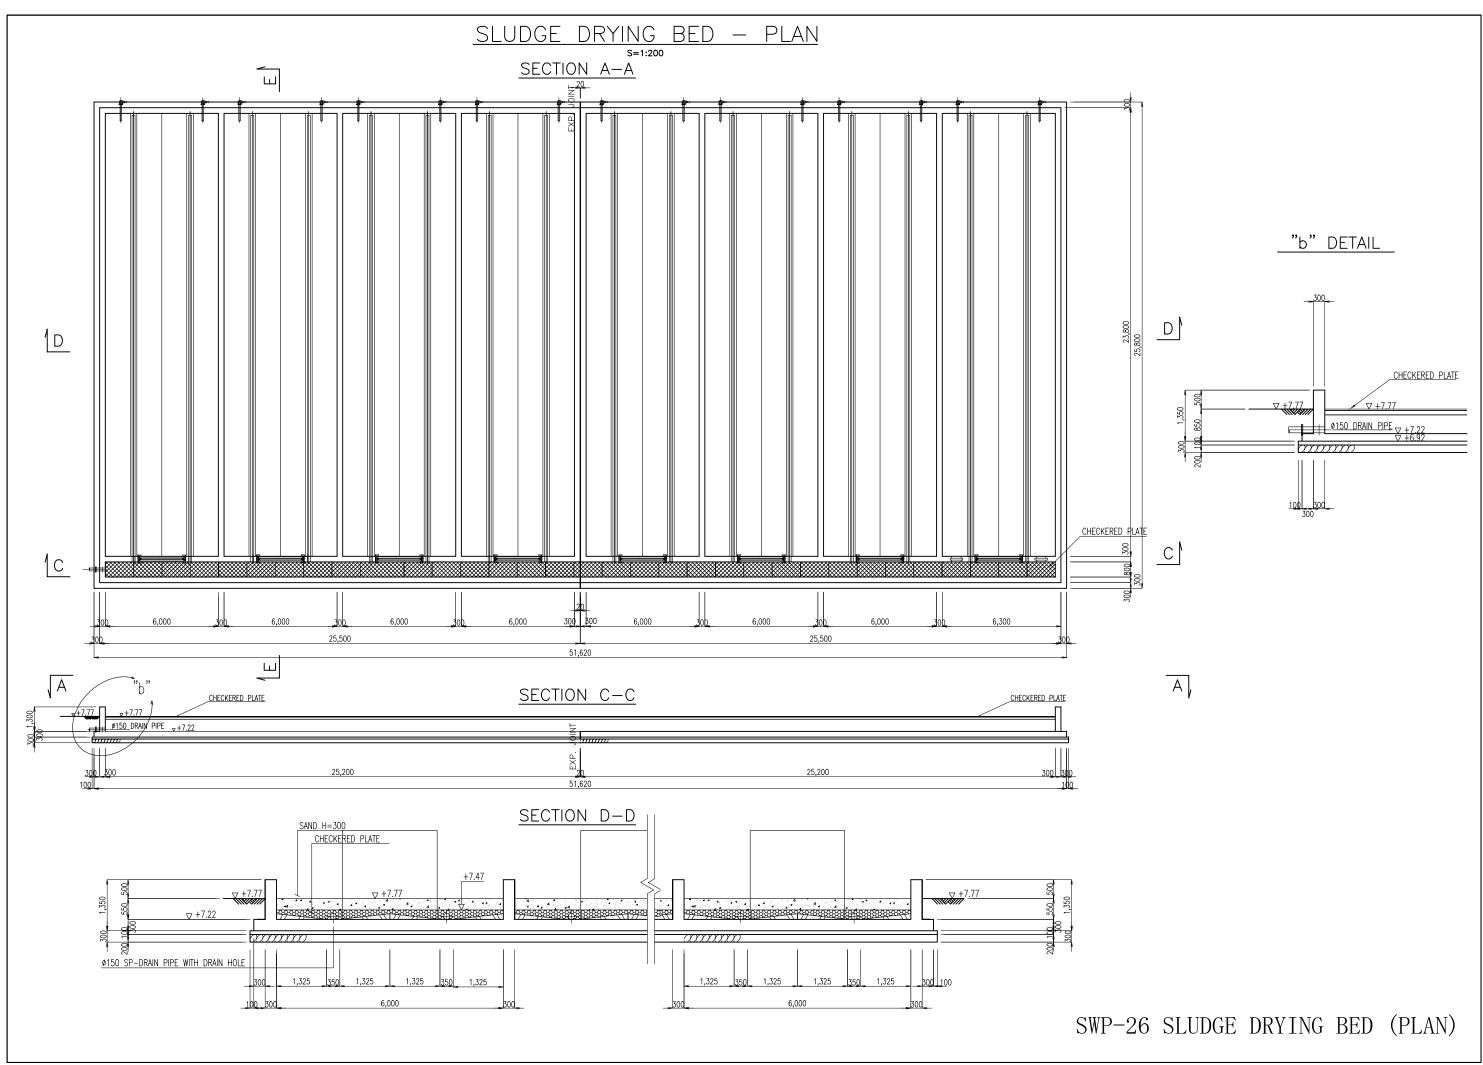

## 2.2.3 Basic Design Drawing

The following list shows the Basic Design Drawings.

| No.    | Drawing Title                                               |
|--------|-------------------------------------------------------------|
| SWP-01 | General Layout of Proposed Water Treatment Plant            |
| SWP-02 | Water Treatment Flow Chart                                  |
| SWP-03 | Water Level Flow Chart                                      |
| SWP-04 | Instrument System Diagram                                   |
| SWP-05 | One Line Diagram                                            |
| SWP-06 | Water Intake Facility (Plan)                                |
| SWP-07 | Water Intake Facility (Section)                             |
| SWP-08 | Raw Water Pit and Raw Water Suction Tank                    |
| SWP-09 | Raw Water and Transmission Pump House and Electricity       |
|        | Room (Plan)                                                 |
| SWP-10 | Raw Water and Transmission Pump House and Electricity       |
|        | Room (Section)                                              |
| SWP-11 | Raw Water and Transmission Pump House and Electricity       |
|        | Room (Elevation)                                            |
| SWP-12 | Receiving Well and Sedimentation Basin (Plan 1/2)           |
| SWP-13 | Receiving Well and Sedimentation Basin (Plan 2/2)           |
| SWP-14 | Receiving Well and Sedimentation Basin (Section 1/4)        |
| SWP-15 | Receiving Well and Sedimentation Basin (Section 2/4)        |
| SWP-16 | Receiving Well and Sedimentation Basin (Section 3/4)        |
| SWP-17 | Receiving Well and Sedimentation Basin (Section 4/4)        |
| SWP-18 | Rapid Sand Filter (Plan)                                    |
| SWP-19 | Rapid Sand Filter (Section 1/2)                             |
| SWP-20 | Rapid Sand Filter (Section 2/2)                             |
| SWP-21 | Chemical Dozing House                                       |
| SWP-22 | Drainage Tank (Plan)                                        |
| SWP-23 | Drainage Tank (Section)                                     |
| SWP-24 | Sludge Tank and Thickener (Plan)                            |
| SWP-25 | Sludge Tank and Thickener (Section)                         |
| SWP-26 | Sludge Drying Bed                                           |
| SWP-27 | Sludge Drying Bed (Section)                                 |
| SWP-28 | Treated Water Reservoir                                     |
| SWP-29 | Treated Water Reservoir (Section 1/2)                       |
| SWP-30 | Treated Water Reservoir (Section 2/2)                       |
| SWP-31 | Central Monitoring and Administration Building (Plan)       |
| SWP-32 | Central Monitoring and Administration Building (Elevation & |
|        | Section)                                                    |