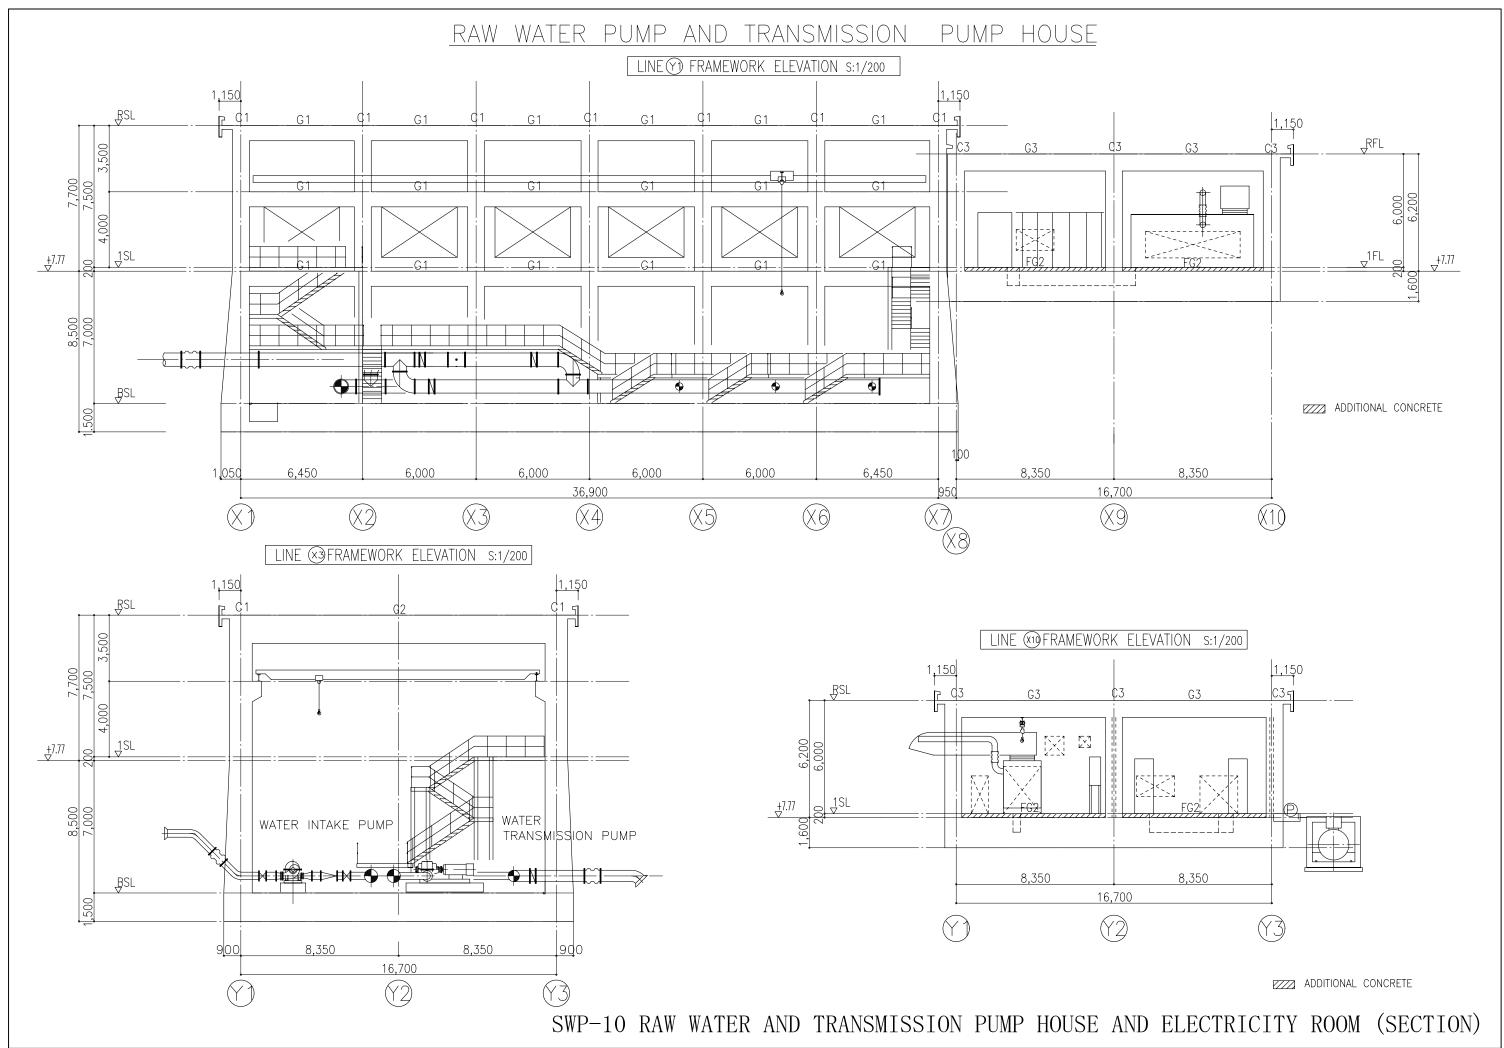

## 2.2.3 Basic Design Drawing

The following list shows the Basic Design Drawings.

| No.    | Drawing Title                                               |
|--------|-------------------------------------------------------------|
| SWP-01 | General Layout of Proposed Water Treatment Plant            |
| SWP-02 | Water Treatment Flow Chart                                  |
| SWP-03 | Water Level Flow Chart                                      |
| SWP-04 | Instrument System Diagram                                   |
| SWP-05 | One Line Diagram                                            |
| SWP-06 | Water Intake Facility (Plan)                                |
| SWP-07 | Water Intake Facility (Section)                             |
| SWP-08 | Raw Water Pit and Raw Water Suction Tank                    |
| SWP-09 | Raw Water and Transmission Pump House and Electricity       |
|        | Room (Plan)                                                 |
| SWP-10 | Raw Water and Transmission Pump House and Electricity       |
|        | Room (Section)                                              |
| SWP-11 | Raw Water and Transmission Pump House and Electricity       |
|        | Room (Elevation)                                            |
| SWP-12 | Receiving Well and Sedimentation Basin (Plan 1/2)           |
| SWP-13 | Receiving Well and Sedimentation Basin (Plan 2/2)           |
| SWP-14 | Receiving Well and Sedimentation Basin (Section 1/4)        |
| SWP-15 | Receiving Well and Sedimentation Basin (Section 2/4)        |
| SWP-16 | Receiving Well and Sedimentation Basin (Section 3/4)        |
| SWP-17 | Receiving Well and Sedimentation Basin (Section 4/4)        |
| SWP-18 | Rapid Sand Filter (Plan)                                    |
| SWP-19 | Rapid Sand Filter (Section 1/2)                             |
| SWP-20 | Rapid Sand Filter (Section 2/2)                             |
| SWP-21 | Chemical Dozing House                                       |
| SWP-22 | Drainage Tank (Plan)                                        |
| SWP-23 | Drainage Tank (Section)                                     |
| SWP-24 | Sludge Tank and Thickener (Plan)                            |
| SWP-25 | Sludge Tank and Thickener (Section)                         |
| SWP-26 | Sludge Drying Bed                                           |
| SWP-27 | Sludge Drying Bed (Section)                                 |
| SWP-28 | Treated Water Reservoir                                     |
| SWP-29 | Treated Water Reservoir (Section 1/2)                       |
| SWP-30 | Treated Water Reservoir (Section 2/2)                       |
| SWP-31 | Central Monitoring and Administration Building (Plan)       |
| SWP-32 | Central Monitoring and Administration Building (Elevation & |
|        | Section)                                                    |