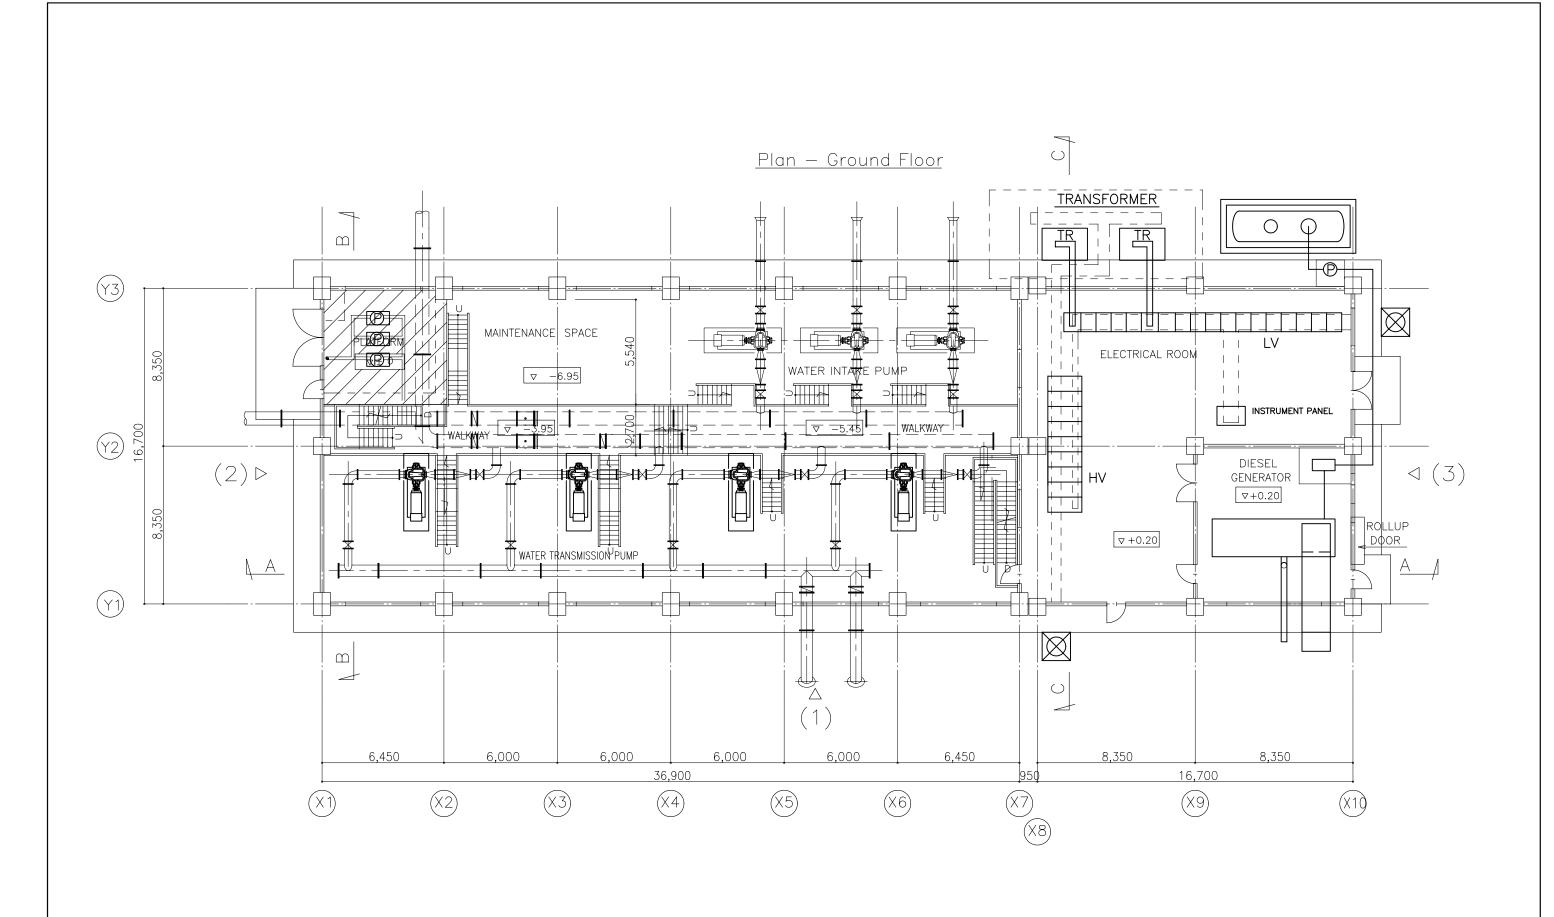

## 2.2.3 Basic Design Drawing

The following list shows the Basic Design Drawings.

| No.    | Drawing Title                                               |
|--------|-------------------------------------------------------------|
| SWP-01 | General Layout of Proposed Water Treatment Plant            |
| SWP-02 | Water Treatment Flow Chart                                  |
| SWP-03 | Water Level Flow Chart                                      |
| SWP-04 | Instrument System Diagram                                   |
| SWP-05 | One Line Diagram                                            |
| SWP-06 | Water Intake Facility (Plan)                                |
| SWP-07 | Water Intake Facility (Section)                             |
| SWP-08 | Raw Water Pit and Raw Water Suction Tank                    |
| SWP-09 | Raw Water and Transmission Pump House and Electricity       |
|        | Room (Plan)                                                 |
| SWP-10 | Raw Water and Transmission Pump House and Electricity       |
|        | Room (Section)                                              |
| SWP-11 | Raw Water and Transmission Pump House and Electricity       |
|        | Room (Elevation)                                            |
| SWP-12 | Receiving Well and Sedimentation Basin (Plan 1/2)           |
| SWP-13 | Receiving Well and Sedimentation Basin (Plan 2/2)           |
| SWP-14 | Receiving Well and Sedimentation Basin (Section 1/4)        |
| SWP-15 | Receiving Well and Sedimentation Basin (Section 2/4)        |
| SWP-16 | Receiving Well and Sedimentation Basin (Section 3/4)        |
| SWP-17 | Receiving Well and Sedimentation Basin (Section 4/4)        |
| SWP-18 | Rapid Sand Filter (Plan)                                    |
| SWP-19 | Rapid Sand Filter (Section 1/2)                             |
| SWP-20 | Rapid Sand Filter (Section 2/2)                             |
| SWP-21 | Chemical Dozing House                                       |
| SWP-22 | Drainage Tank (Plan)                                        |
| SWP-23 | Drainage Tank (Section)                                     |
| SWP-24 | Sludge Tank and Thickener (Plan)                            |
| SWP-25 | Sludge Tank and Thickener (Section)                         |
| SWP-26 | Sludge Drying Bed                                           |
| SWP-27 | Sludge Drying Bed (Section)                                 |
| SWP-28 | Treated Water Reservoir                                     |
| SWP-29 | Treated Water Reservoir (Section 1/2)                       |
| SWP-30 | Treated Water Reservoir (Section 2/2)                       |
| SWP-31 | Central Monitoring and Administration Building (Plan)       |
| SWP-32 | Central Monitoring and Administration Building (Elevation & |
|        | Section)                                                    |