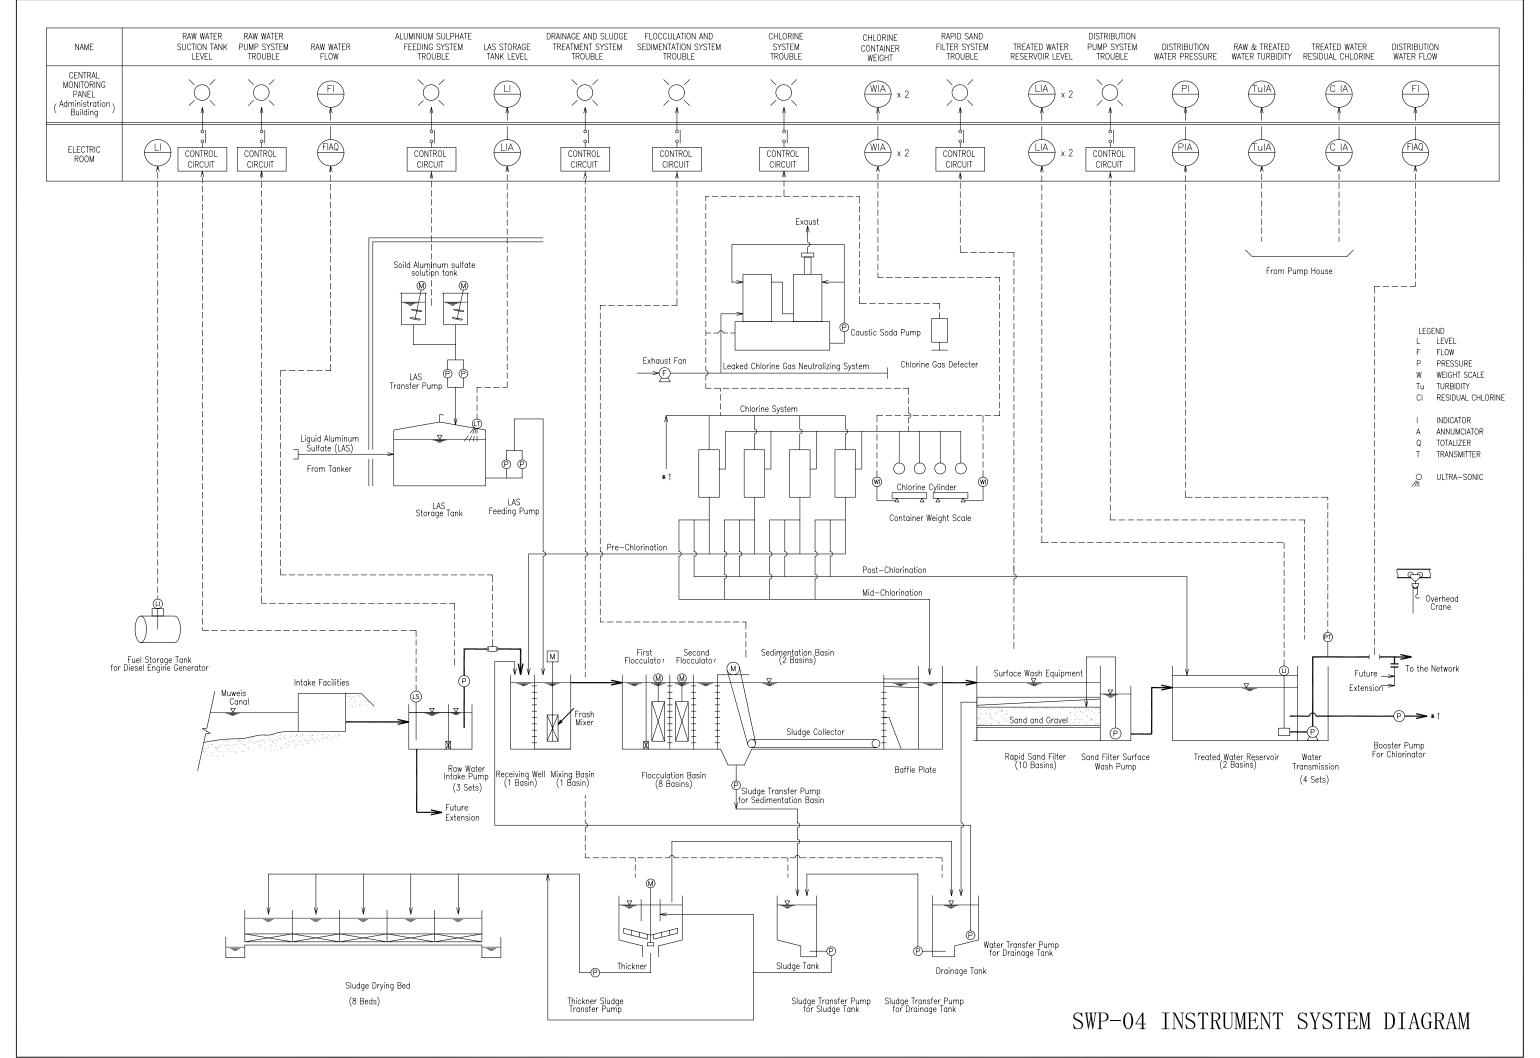

## 2.2.3 Basic Design Drawing

The following list shows the Basic Design Drawings.

| No.    | Drawing Title                                               |
|--------|-------------------------------------------------------------|
| SWP-01 | General Layout of Proposed Water Treatment Plant            |
| SWP-02 | Water Treatment Flow Chart                                  |
| SWP-03 | Water Level Flow Chart                                      |
| SWP-04 | Instrument System Diagram                                   |
| SWP-05 | One Line Diagram                                            |
| SWP-06 | Water Intake Facility (Plan)                                |
| SWP-07 | Water Intake Facility (Section)                             |
| SWP-08 | Raw Water Pit and Raw Water Suction Tank                    |
| SWP-09 | Raw Water and Transmission Pump House and Electricity       |
|        | Room (Plan)                                                 |
| SWP-10 | Raw Water and Transmission Pump House and Electricity       |
|        | Room (Section)                                              |
| SWP-11 | Raw Water and Transmission Pump House and Electricity       |
|        | Room (Elevation)                                            |
| SWP-12 | Receiving Well and Sedimentation Basin (Plan 1/2)           |
| SWP-13 | Receiving Well and Sedimentation Basin (Plan 2/2)           |
| SWP-14 | Receiving Well and Sedimentation Basin (Section 1/4)        |
| SWP-15 | Receiving Well and Sedimentation Basin (Section 2/4)        |
| SWP-16 | Receiving Well and Sedimentation Basin (Section 3/4)        |
| SWP-17 | Receiving Well and Sedimentation Basin (Section 4/4)        |
| SWP-18 | Rapid Sand Filter (Plan)                                    |
| SWP-19 | Rapid Sand Filter (Section 1/2)                             |
| SWP-20 | Rapid Sand Filter (Section 2/2)                             |
| SWP-21 | Chemical Dozing House                                       |
| SWP-22 | Drainage Tank (Plan)                                        |
| SWP-23 | Drainage Tank (Section)                                     |
| SWP-24 | Sludge Tank and Thickener (Plan)                            |
| SWP-25 | Sludge Tank and Thickener (Section)                         |
| SWP-26 | Sludge Drying Bed                                           |
| SWP-27 | Sludge Drying Bed (Section)                                 |
| SWP-28 | Treated Water Reservoir                                     |
| SWP-29 | Treated Water Reservoir (Section 1/2)                       |
| SWP-30 | Treated Water Reservoir (Section 2/2)                       |
| SWP-31 | Central Monitoring and Administration Building (Plan)       |
| SWP-32 | Central Monitoring and Administration Building (Elevation & |
|        | Section)                                                    |