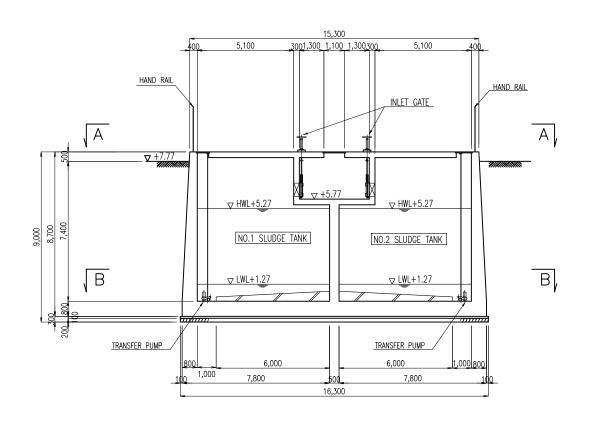

# SLUDGE TANK & THICKENER - SECTIONS S=1:200

## SECTION C-C

### SECTION D-D

### SECTION E-E

SWP-25 SLUDGE TANK AND THICKENER (SECTION)