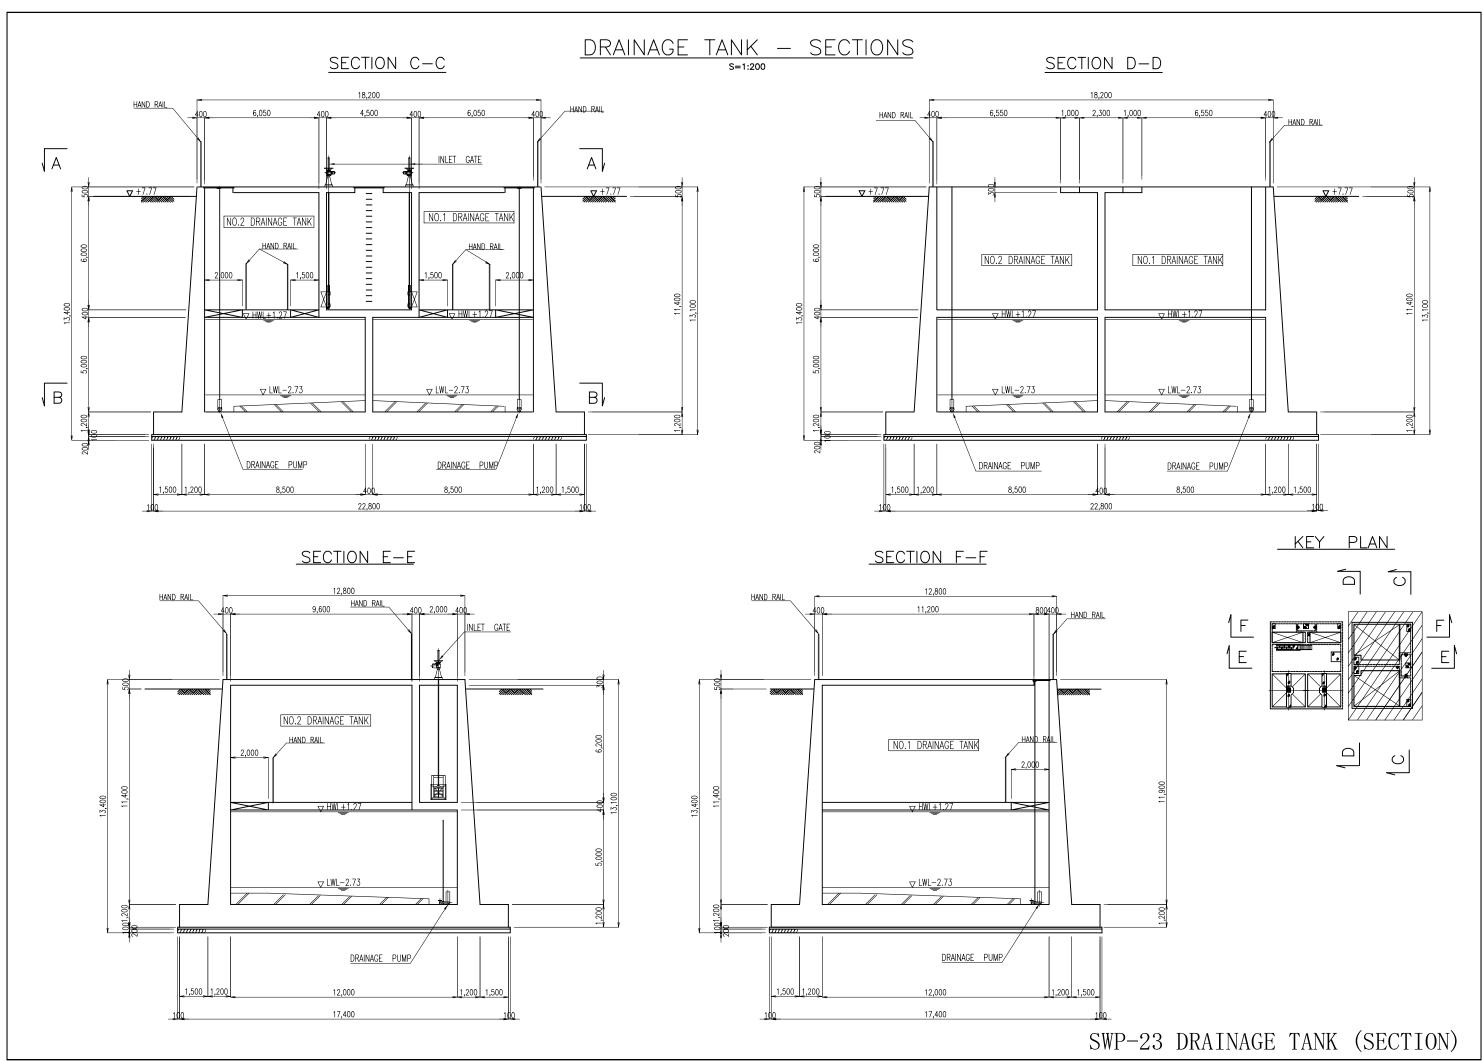

## 2.2.3 Basic Design Drawing

The following list shows the Basic Design Drawings.

| No.    | Drawing Title                                               |
|--------|-------------------------------------------------------------|
| SWP-01 | General Layout of Proposed Water Treatment Plant            |
| SWP-02 | Water Treatment Flow Chart                                  |
| SWP-03 | Water Level Flow Chart                                      |
| SWP-04 | Instrument System Diagram                                   |
| SWP-05 | One Line Diagram                                            |
| SWP-06 | Water Intake Facility (Plan)                                |
| SWP-07 | Water Intake Facility (Section)                             |
| SWP-08 | Raw Water Pit and Raw Water Suction Tank                    |
| SWP-09 | Raw Water and Transmission Pump House and Electricity       |
|        | Room (Plan)                                                 |
| SWP-10 | Raw Water and Transmission Pump House and Electricity       |
|        | Room (Section)                                              |
| SWP-11 | Raw Water and Transmission Pump House and Electricity       |
|        | Room (Elevation)                                            |
| SWP-12 | Receiving Well and Sedimentation Basin (Plan 1/2)           |
| SWP-13 | Receiving Well and Sedimentation Basin (Plan 2/2)           |
| SWP-14 | Receiving Well and Sedimentation Basin (Section 1/4)        |
| SWP-15 | Receiving Well and Sedimentation Basin (Section 2/4)        |
| SWP-16 | Receiving Well and Sedimentation Basin (Section 3/4)        |
| SWP-17 | Receiving Well and Sedimentation Basin (Section 4/4)        |
| SWP-18 | Rapid Sand Filter (Plan)                                    |
| SWP-19 | Rapid Sand Filter (Section 1/2)                             |
| SWP-20 | Rapid Sand Filter (Section 2/2)                             |
| SWP-21 | Chemical Dozing House                                       |
| SWP-22 | Drainage Tank (Plan)                                        |
| SWP-23 | Drainage Tank (Section)                                     |
| SWP-24 | Sludge Tank and Thickener (Plan)                            |
| SWP-25 | Sludge Tank and Thickener (Section)                         |
| SWP-26 | Sludge Drying Bed                                           |
| SWP-27 | Sludge Drying Bed (Section)                                 |
| SWP-28 | Treated Water Reservoir                                     |
| SWP-29 | Treated Water Reservoir (Section 1/2)                       |
| SWP-30 | Treated Water Reservoir (Section 2/2)                       |
| SWP-31 | Central Monitoring and Administration Building (Plan)       |
| SWP-32 | Central Monitoring and Administration Building (Elevation & |
|        | Section)                                                    |