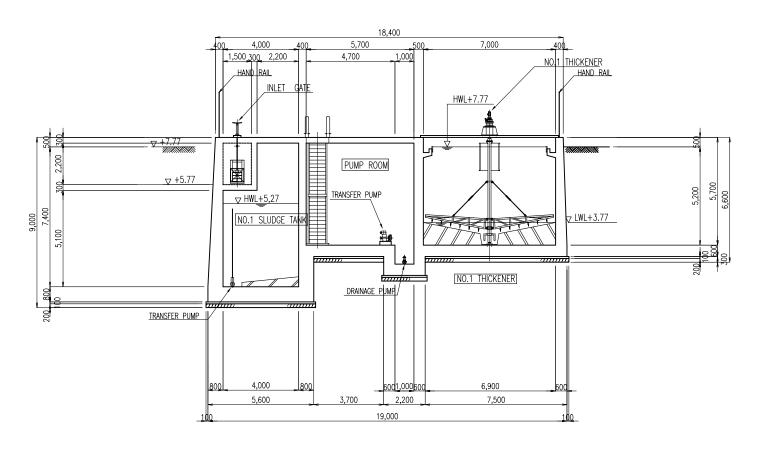

# SLUDGE TANK & THICKENER - SECTIONS S=1:200

## SECTION C-C

### SECTION D-D

### SECTION E-E

SWP-25 SLUDGE TANK AND THICKENER (SECTION)