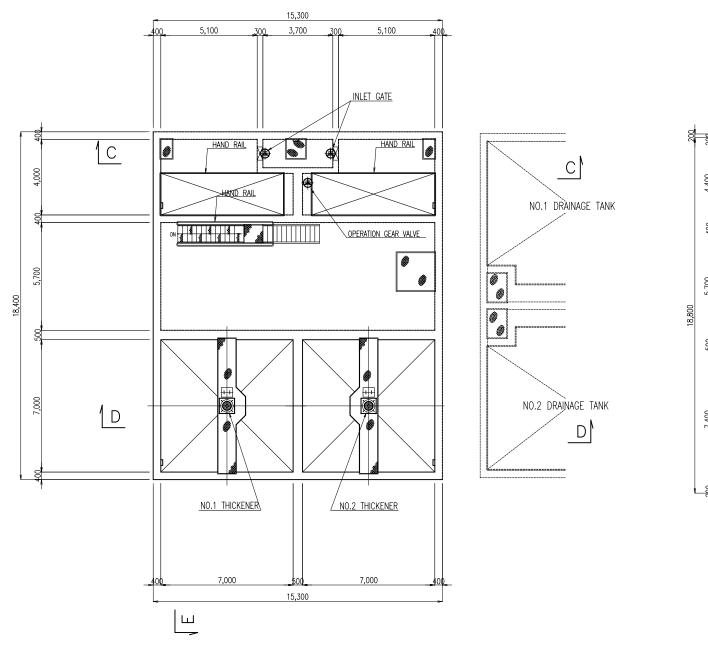

# SLUDGE TANK & THICKENER - PLANS S=1:200

SECTION A-A

SECTION B-B

E

KEY PLAN

SWP-24 SLUDGE TANK AND THICKENER