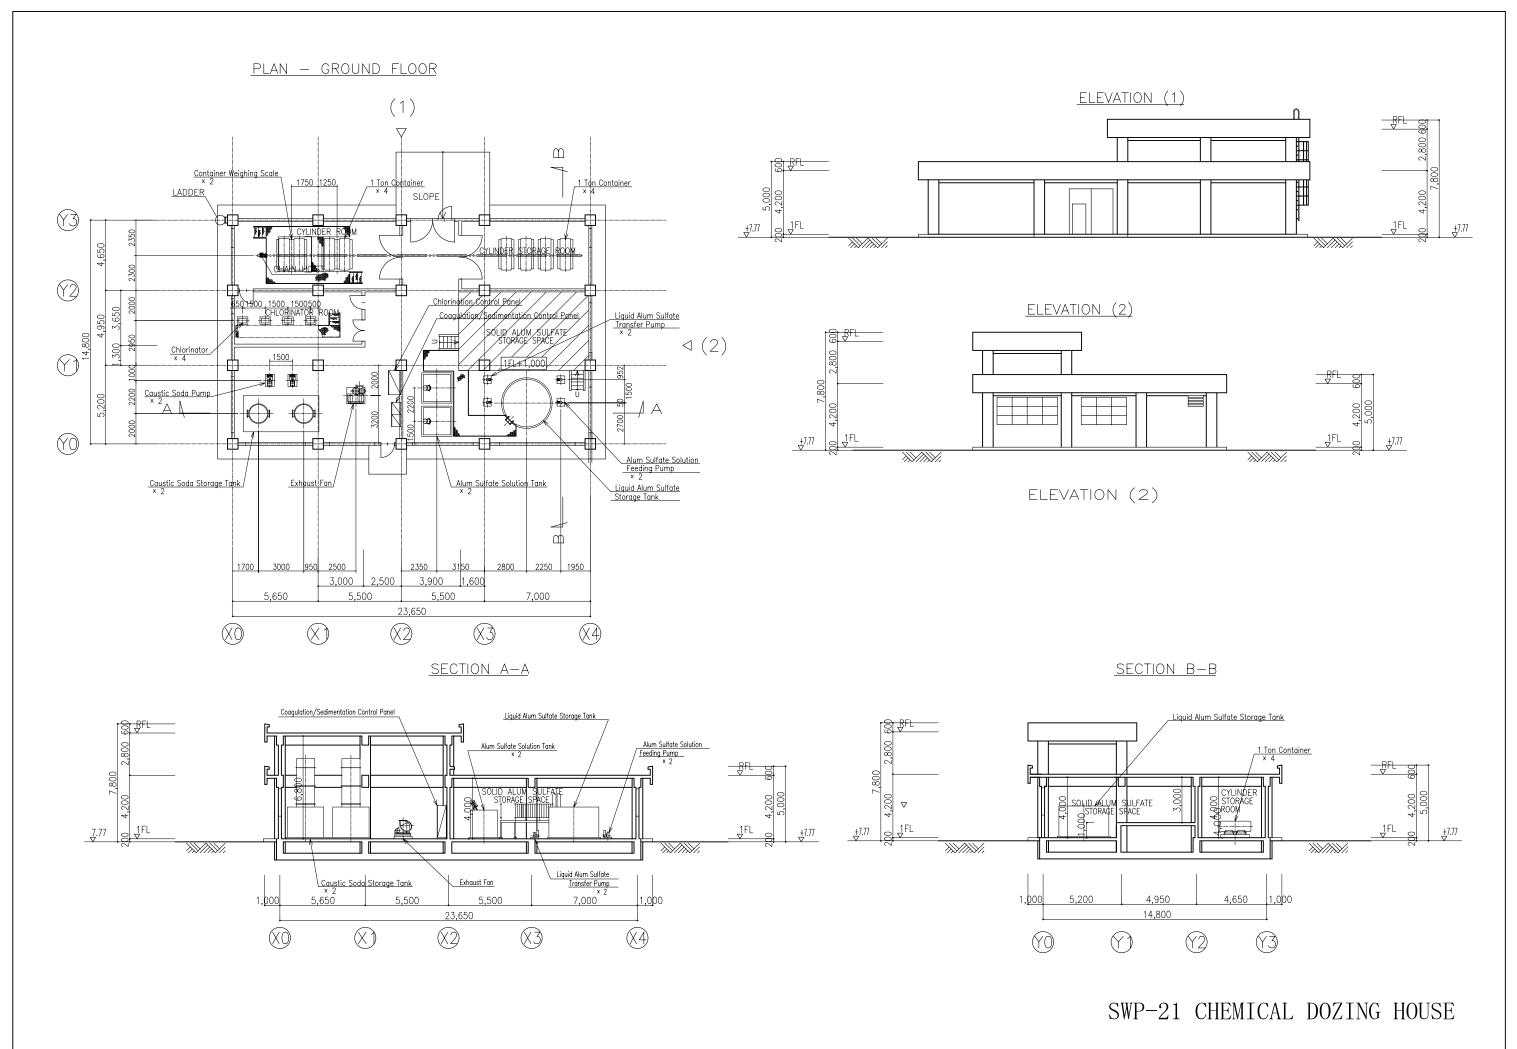

## 2.2.3 Basic Design Drawing

The following list shows the Basic Design Drawings.

| No.    | Drawing Title                                               |
|--------|-------------------------------------------------------------|
| SWP-01 | General Layout of Proposed Water Treatment Plant            |
| SWP-02 | Water Treatment Flow Chart                                  |
| SWP-03 | Water Level Flow Chart                                      |
| SWP-04 | Instrument System Diagram                                   |
| SWP-05 | One Line Diagram                                            |
| SWP-06 | Water Intake Facility (Plan)                                |
| SWP-07 | Water Intake Facility (Section)                             |
| SWP-08 | Raw Water Pit and Raw Water Suction Tank                    |
| SWP-09 | Raw Water and Transmission Pump House and Electricity       |
|        | Room (Plan)                                                 |
| SWP-10 | Raw Water and Transmission Pump House and Electricity       |
|        | Room (Section)                                              |
| SWP-11 | Raw Water and Transmission Pump House and Electricity       |
|        | Room (Elevation)                                            |
| SWP-12 | Receiving Well and Sedimentation Basin (Plan 1/2)           |
| SWP-13 | Receiving Well and Sedimentation Basin (Plan 2/2)           |
| SWP-14 | Receiving Well and Sedimentation Basin (Section 1/4)        |
| SWP-15 | Receiving Well and Sedimentation Basin (Section 2/4)        |
| SWP-16 | Receiving Well and Sedimentation Basin (Section 3/4)        |
| SWP-17 | Receiving Well and Sedimentation Basin (Section 4/4)        |
| SWP-18 | Rapid Sand Filter (Plan)                                    |
| SWP-19 | Rapid Sand Filter (Section 1/2)                             |
| SWP-20 | Rapid Sand Filter (Section 2/2)                             |
| SWP-21 | Chemical Dozing House                                       |
| SWP-22 | Drainage Tank (Plan)                                        |
| SWP-23 | Drainage Tank (Section)                                     |
| SWP-24 | Sludge Tank and Thickener (Plan)                            |
| SWP-25 | Sludge Tank and Thickener (Section)                         |
| SWP-26 | Sludge Drying Bed                                           |
| SWP-27 | Sludge Drying Bed (Section)                                 |
| SWP-28 | Treated Water Reservoir                                     |
| SWP-29 | Treated Water Reservoir (Section 1/2)                       |
| SWP-30 | Treated Water Reservoir (Section 2/2)                       |
| SWP-31 | Central Monitoring and Administration Building (Plan)       |
| SWP-32 | Central Monitoring and Administration Building (Elevation & |
|        | Section)                                                    |