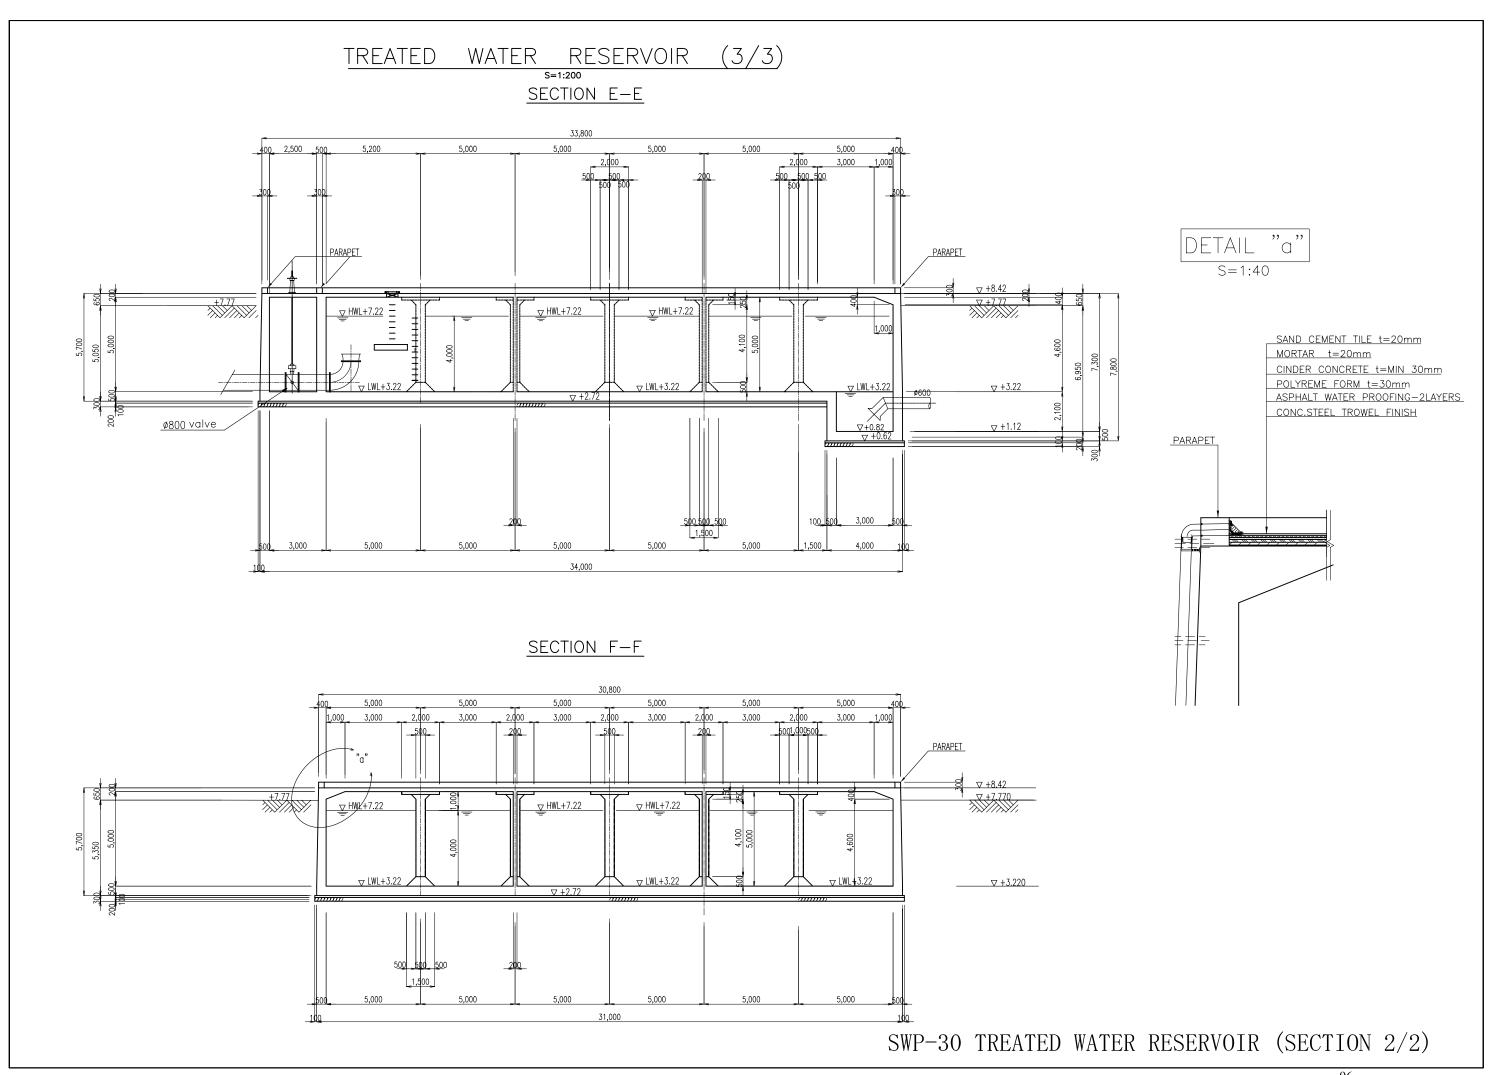

# TREATED WATER RESERVOIR — SECTIONS (1/2)

## SECTION C-C

### SECTION D-D

SWP-29 TREATED WATER RESERVOIR (SECTION 1/2)

SWP-31 CENTRAL MONITORING AND ADMINISTRATION BUILDING (PLAN)

SWP-32 CENTRAL MONITORING AND ADMINISTRATION BUILDING (ELEVATION & SECTION)