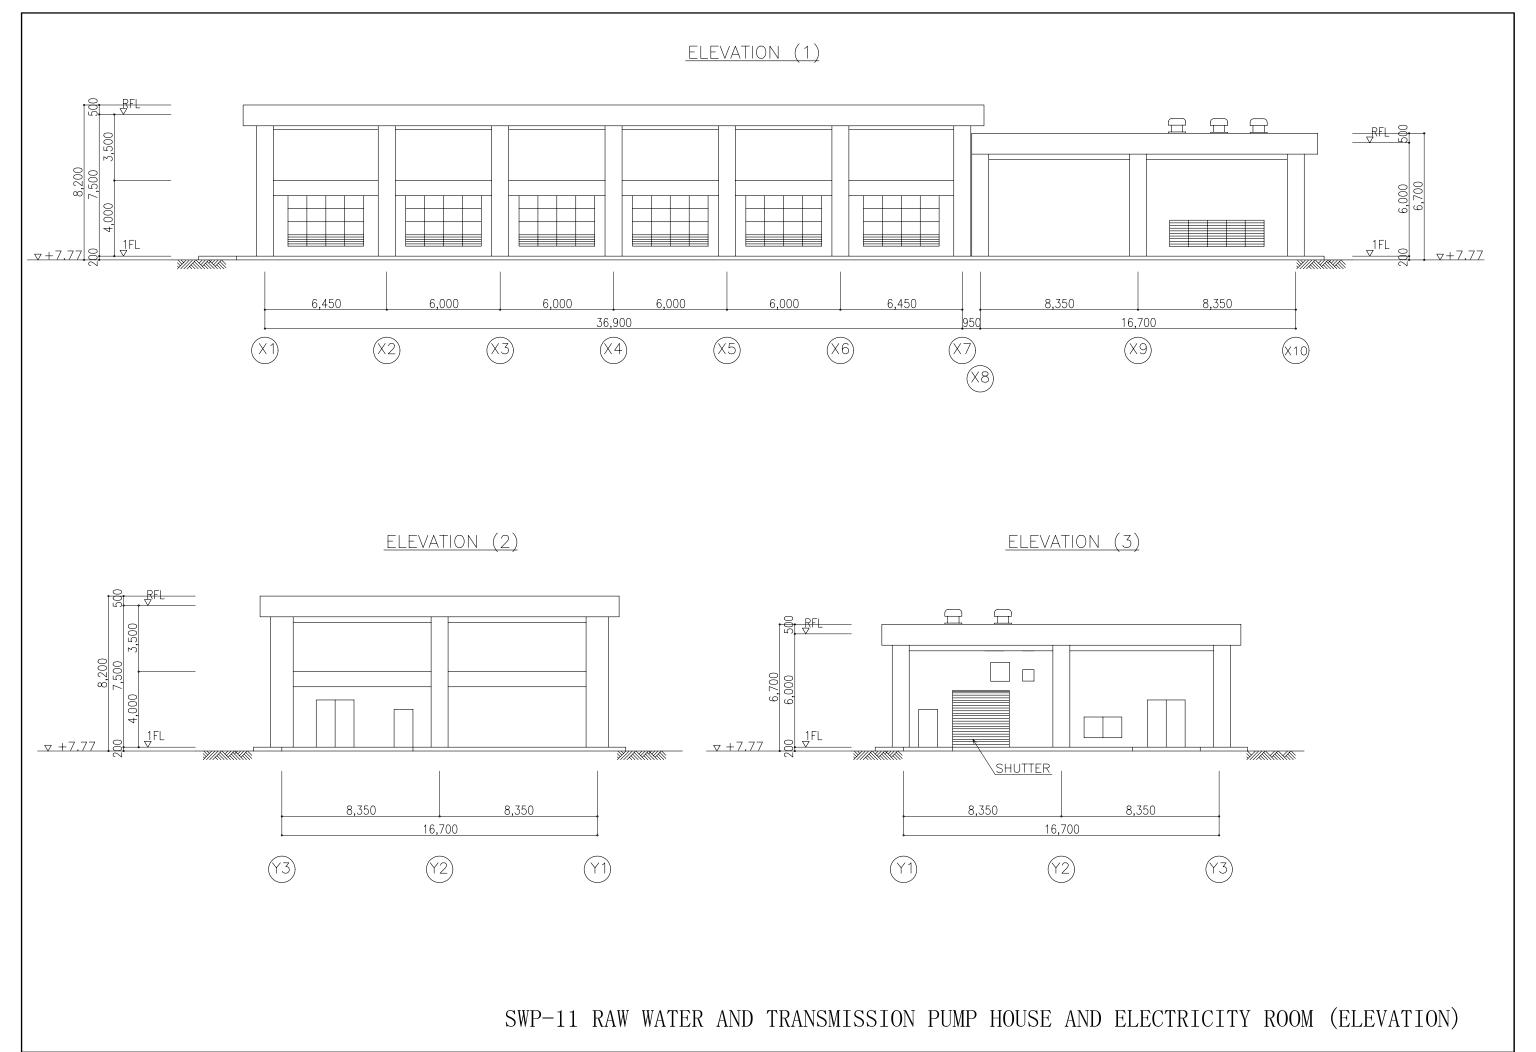

## 2.2.3 Basic Design Drawing

The following list shows the Basic Design Drawings.

| No.    | Drawing Title                                               |
|--------|-------------------------------------------------------------|
| SWP-01 | General Layout of Proposed Water Treatment Plant            |
| SWP-02 | Water Treatment Flow Chart                                  |
| SWP-03 | Water Level Flow Chart                                      |
| SWP-04 | Instrument System Diagram                                   |
| SWP-05 | One Line Diagram                                            |
| SWP-06 | Water Intake Facility (Plan)                                |
| SWP-07 | Water Intake Facility (Section)                             |
| SWP-08 | Raw Water Pit and Raw Water Suction Tank                    |
| SWP-09 | Raw Water and Transmission Pump House and Electricity       |
|        | Room (Plan)                                                 |
| SWP-10 | Raw Water and Transmission Pump House and Electricity       |
|        | Room (Section)                                              |
| SWP-11 | Raw Water and Transmission Pump House and Electricity       |
|        | Room (Elevation)                                            |
| SWP-12 | Receiving Well and Sedimentation Basin (Plan 1/2)           |
| SWP-13 | Receiving Well and Sedimentation Basin (Plan 2/2)           |
| SWP-14 | Receiving Well and Sedimentation Basin (Section 1/4)        |
| SWP-15 | Receiving Well and Sedimentation Basin (Section 2/4)        |
| SWP-16 | Receiving Well and Sedimentation Basin (Section 3/4)        |
| SWP-17 | Receiving Well and Sedimentation Basin (Section 4/4)        |
| SWP-18 | Rapid Sand Filter (Plan)                                    |
| SWP-19 | Rapid Sand Filter (Section 1/2)                             |
| SWP-20 | Rapid Sand Filter (Section 2/2)                             |
| SWP-21 | Chemical Dozing House                                       |
| SWP-22 | Drainage Tank (Plan)                                        |
| SWP-23 | Drainage Tank (Section)                                     |
| SWP-24 | Sludge Tank and Thickener (Plan)                            |
| SWP-25 | Sludge Tank and Thickener (Section)                         |
| SWP-26 | Sludge Drying Bed                                           |
| SWP-27 | Sludge Drying Bed (Section)                                 |
| SWP-28 | Treated Water Reservoir                                     |
| SWP-29 | Treated Water Reservoir (Section 1/2)                       |
| SWP-30 | Treated Water Reservoir (Section 2/2)                       |
| SWP-31 | Central Monitoring and Administration Building (Plan)       |
| SWP-32 | Central Monitoring and Administration Building (Elevation & |
|        | Section)                                                    |