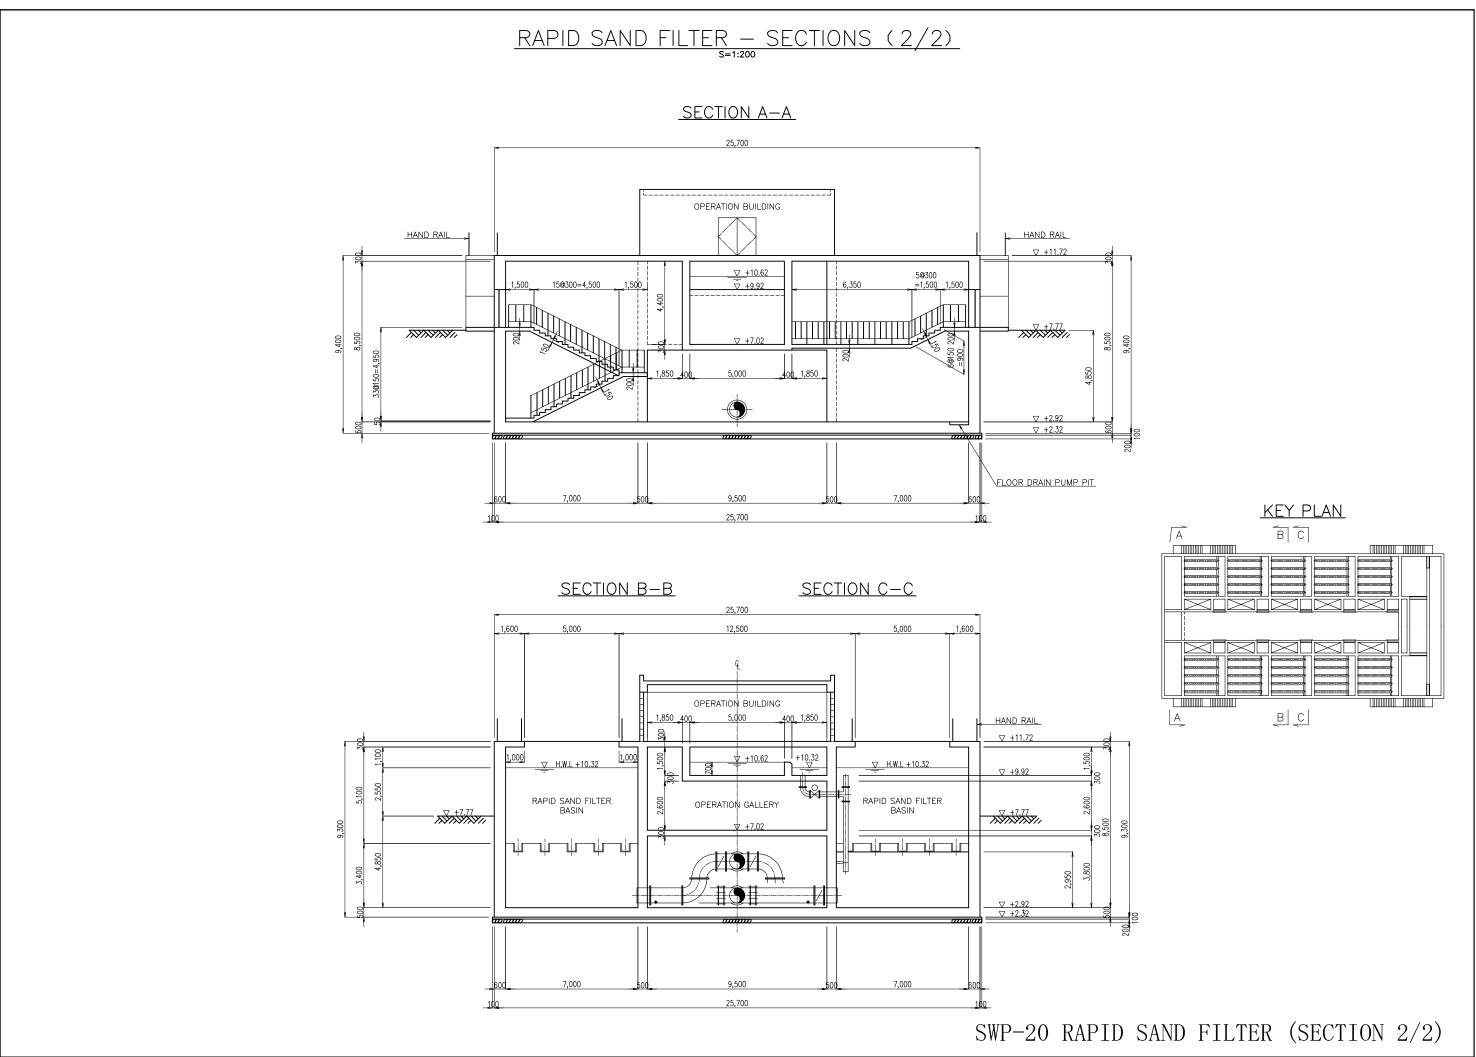

## 2.2.3 Basic Design Drawing

The following list shows the Basic Design Drawings.

| No.    | Drawing Title                                               |
|--------|-------------------------------------------------------------|
| SWP-01 | General Layout of Proposed Water Treatment Plant            |
| SWP-02 | Water Treatment Flow Chart                                  |
| SWP-03 | Water Level Flow Chart                                      |
| SWP-04 | Instrument System Diagram                                   |
| SWP-05 | One Line Diagram                                            |
| SWP-06 | Water Intake Facility (Plan)                                |
| SWP-07 | Water Intake Facility (Section)                             |
| SWP-08 | Raw Water Pit and Raw Water Suction Tank                    |
| SWP-09 | Raw Water and Transmission Pump House and Electricity       |
|        | Room (Plan)                                                 |
| SWP-10 | Raw Water and Transmission Pump House and Electricity       |
|        | Room (Section)                                              |
| SWP-11 | Raw Water and Transmission Pump House and Electricity       |
|        | Room (Elevation)                                            |
| SWP-12 | Receiving Well and Sedimentation Basin (Plan 1/2)           |
| SWP-13 | Receiving Well and Sedimentation Basin (Plan 2/2)           |
| SWP-14 | Receiving Well and Sedimentation Basin (Section 1/4)        |
| SWP-15 | Receiving Well and Sedimentation Basin (Section 2/4)        |
| SWP-16 | Receiving Well and Sedimentation Basin (Section 3/4)        |
| SWP-17 | Receiving Well and Sedimentation Basin (Section 4/4)        |
| SWP-18 | Rapid Sand Filter (Plan)                                    |
| SWP-19 | Rapid Sand Filter (Section 1/2)                             |
| SWP-20 | Rapid Sand Filter (Section 2/2)                             |
| SWP-21 | Chemical Dozing House                                       |
| SWP-22 | Drainage Tank (Plan)                                        |
| SWP-23 | Drainage Tank (Section)                                     |
| SWP-24 | Sludge Tank and Thickener (Plan)                            |
| SWP-25 | Sludge Tank and Thickener (Section)                         |
| SWP-26 | Sludge Drying Bed                                           |
| SWP-27 | Sludge Drying Bed (Section)                                 |
| SWP-28 | Treated Water Reservoir                                     |
| SWP-29 | Treated Water Reservoir (Section 1/2)                       |
| SWP-30 | Treated Water Reservoir (Section 2/2)                       |
| SWP-31 | Central Monitoring and Administration Building (Plan)       |
| SWP-32 | Central Monitoring and Administration Building (Elevation & |
|        | Section)                                                    |