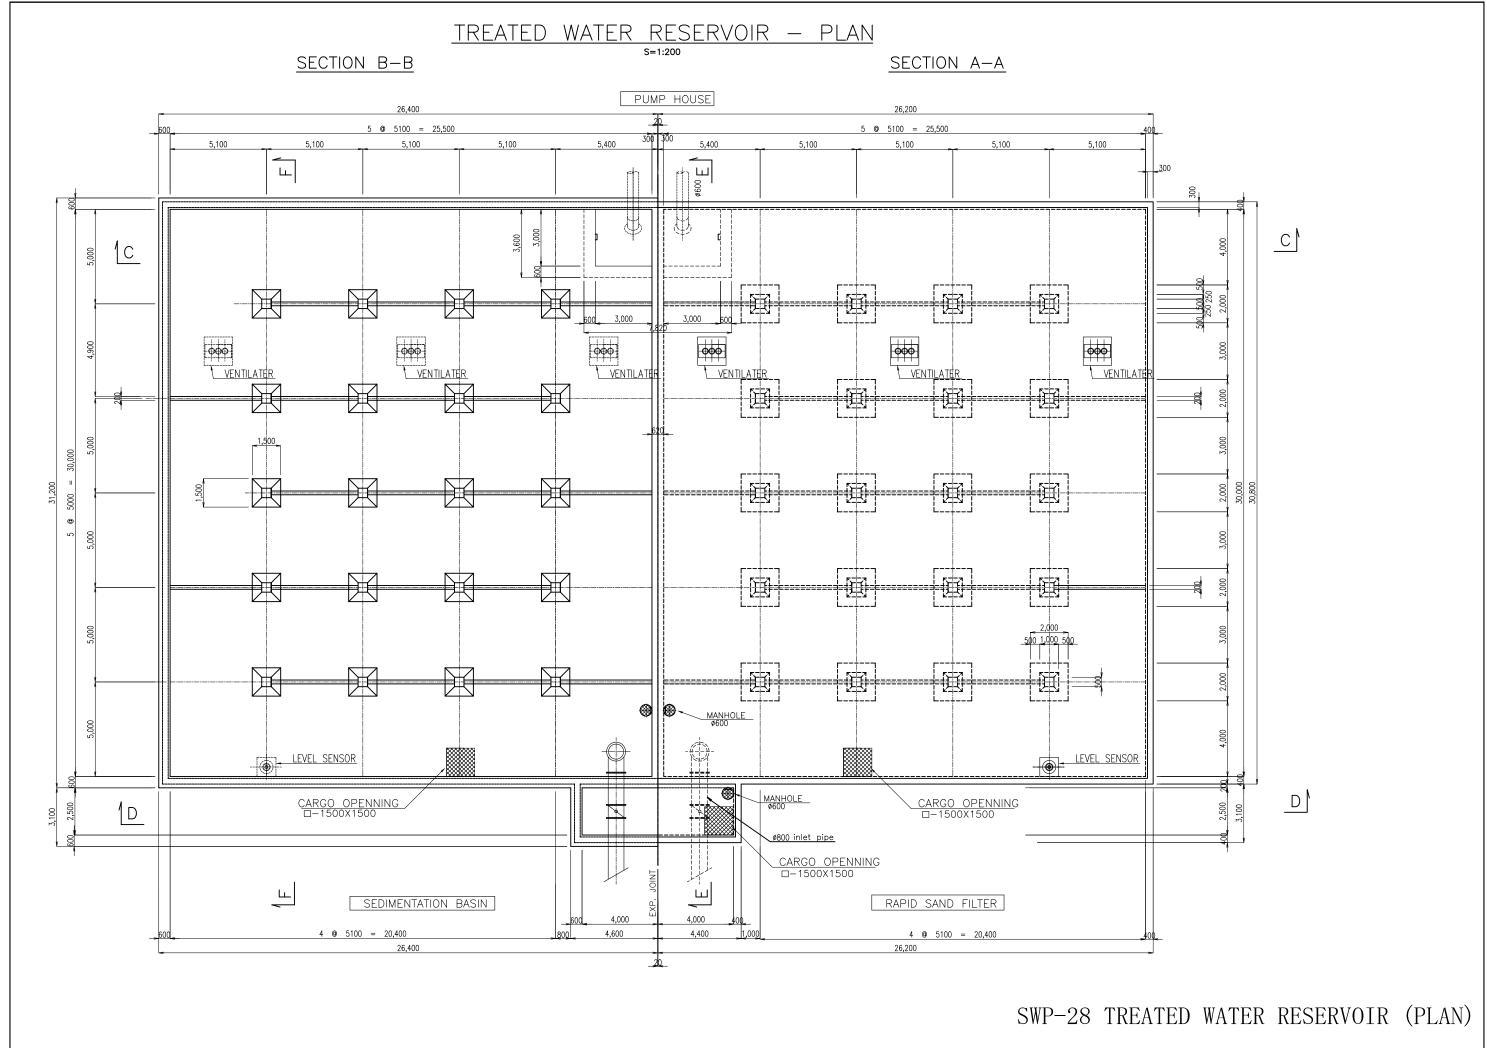

## 2.2.3 Basic Design Drawing

The following list shows the Basic Design Drawings.

| No.    | Drawing Title                                               |
|--------|-------------------------------------------------------------|
| SWP-01 | General Layout of Proposed Water Treatment Plant            |
| SWP-02 | Water Treatment Flow Chart                                  |
| SWP-03 | Water Level Flow Chart                                      |
| SWP-04 | Instrument System Diagram                                   |
| SWP-05 | One Line Diagram                                            |
| SWP-06 | Water Intake Facility (Plan)                                |
| SWP-07 | Water Intake Facility (Section)                             |
| SWP-08 | Raw Water Pit and Raw Water Suction Tank                    |
| SWP-09 | Raw Water and Transmission Pump House and Electricity       |
|        | Room (Plan)                                                 |
| SWP-10 | Raw Water and Transmission Pump House and Electricity       |
|        | Room (Section)                                              |
| SWP-11 | Raw Water and Transmission Pump House and Electricity       |
|        | Room (Elevation)                                            |
| SWP-12 | Receiving Well and Sedimentation Basin (Plan 1/2)           |
| SWP-13 | Receiving Well and Sedimentation Basin (Plan 2/2)           |
| SWP-14 | Receiving Well and Sedimentation Basin (Section 1/4)        |
| SWP-15 | Receiving Well and Sedimentation Basin (Section 2/4)        |
| SWP-16 | Receiving Well and Sedimentation Basin (Section 3/4)        |
| SWP-17 | Receiving Well and Sedimentation Basin (Section 4/4)        |
| SWP-18 | Rapid Sand Filter (Plan)                                    |
| SWP-19 | Rapid Sand Filter (Section 1/2)                             |
| SWP-20 | Rapid Sand Filter (Section 2/2)                             |
| SWP-21 | Chemical Dozing House                                       |
| SWP-22 | Drainage Tank (Plan)                                        |
| SWP-23 | Drainage Tank (Section)                                     |
| SWP-24 | Sludge Tank and Thickener (Plan)                            |
| SWP-25 | Sludge Tank and Thickener (Section)                         |
| SWP-26 | Sludge Drying Bed                                           |
| SWP-27 | Sludge Drying Bed (Section)                                 |
| SWP-28 | Treated Water Reservoir                                     |
| SWP-29 | Treated Water Reservoir (Section 1/2)                       |
| SWP-30 | Treated Water Reservoir (Section 2/2)                       |
| SWP-31 | Central Monitoring and Administration Building (Plan)       |
| SWP-32 | Central Monitoring and Administration Building (Elevation & |
|        | Section)                                                    |