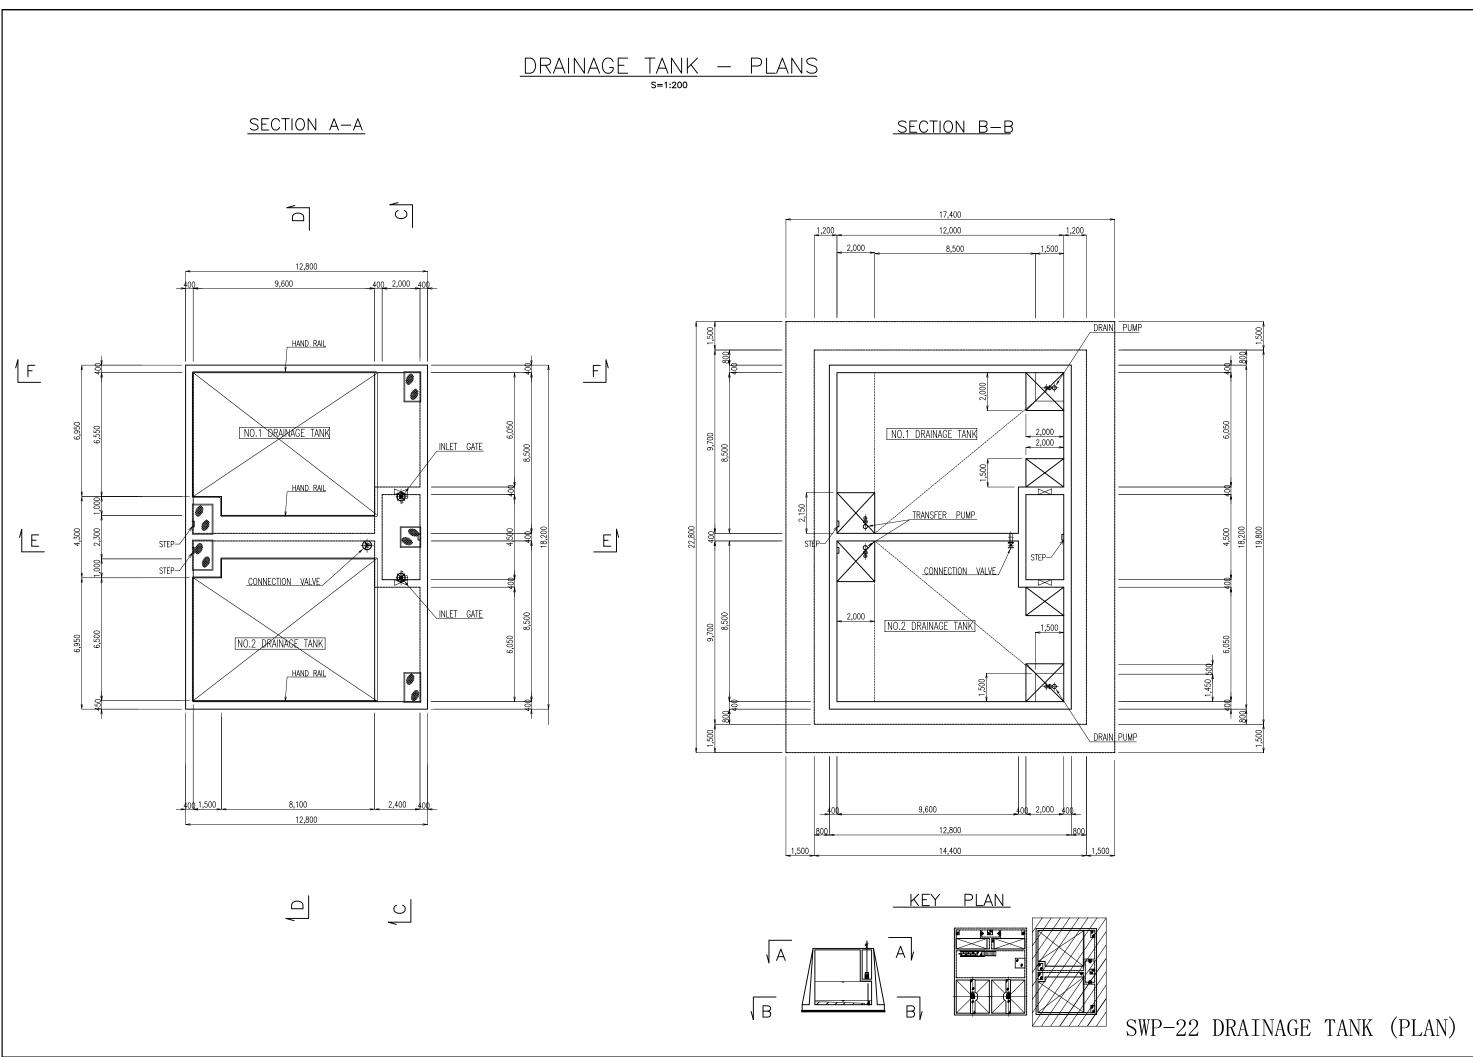

## 2.2.3 Basic Design Drawing

The following list shows the Basic Design Drawings.

| No.    | Drawing Title                                               |
|--------|-------------------------------------------------------------|
| SWP-01 | General Layout of Proposed Water Treatment Plant            |
| SWP-02 | Water Treatment Flow Chart                                  |
| SWP-03 | Water Level Flow Chart                                      |
| SWP-04 | Instrument System Diagram                                   |
| SWP-05 | One Line Diagram                                            |
| SWP-06 | Water Intake Facility (Plan)                                |
| SWP-07 | Water Intake Facility (Section)                             |
| SWP-08 | Raw Water Pit and Raw Water Suction Tank                    |
| SWP-09 | Raw Water and Transmission Pump House and Electricity       |
|        | Room (Plan)                                                 |
| SWP-10 | Raw Water and Transmission Pump House and Electricity       |
|        | Room (Section)                                              |
| SWP-11 | Raw Water and Transmission Pump House and Electricity       |
|        | Room (Elevation)                                            |
| SWP-12 | Receiving Well and Sedimentation Basin (Plan 1/2)           |
| SWP-13 | Receiving Well and Sedimentation Basin (Plan 2/2)           |
| SWP-14 | Receiving Well and Sedimentation Basin (Section 1/4)        |
| SWP-15 | Receiving Well and Sedimentation Basin (Section 2/4)        |
| SWP-16 | Receiving Well and Sedimentation Basin (Section 3/4)        |
| SWP-17 | Receiving Well and Sedimentation Basin (Section 4/4)        |
| SWP-18 | Rapid Sand Filter (Plan)                                    |
| SWP-19 | Rapid Sand Filter (Section 1/2)                             |
| SWP-20 | Rapid Sand Filter (Section 2/2)                             |
| SWP-21 | Chemical Dozing House                                       |
| SWP-22 | Drainage Tank (Plan)                                        |
| SWP-23 | Drainage Tank (Section)                                     |
| SWP-24 | Sludge Tank and Thickener (Plan)                            |
| SWP-25 | Sludge Tank and Thickener (Section)                         |
| SWP-26 | Sludge Drying Bed                                           |
| SWP-27 | Sludge Drying Bed (Section)                                 |
| SWP-28 | Treated Water Reservoir                                     |
| SWP-29 | Treated Water Reservoir (Section 1/2)                       |
| SWP-30 | Treated Water Reservoir (Section 2/2)                       |
| SWP-31 | Central Monitoring and Administration Building (Plan)       |
| SWP-32 | Central Monitoring and Administration Building (Elevation & |
|        | Section)                                                    |