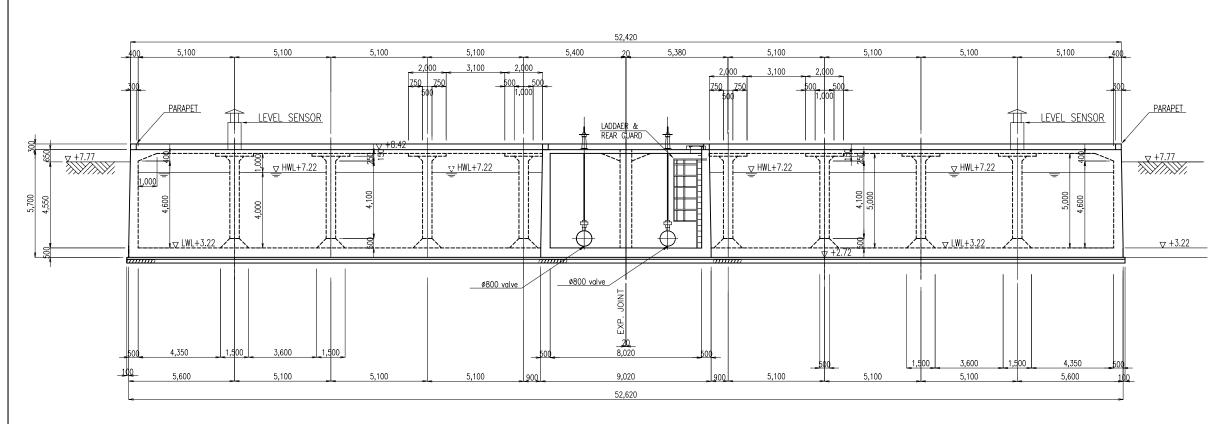

# TREATED WATER RESERVOIR — SECTIONS (1/2)

## SECTION C-C

### SECTION D-D

SWP-29 TREATED WATER RESERVOIR (SECTION 1/2)

SWP-31 CENTRAL MONITORING AND ADMINISTRATION BUILDING (PLAN)

SWP-32 CENTRAL MONITORING AND ADMINISTRATION BUILDING (ELEVATION & SECTION)