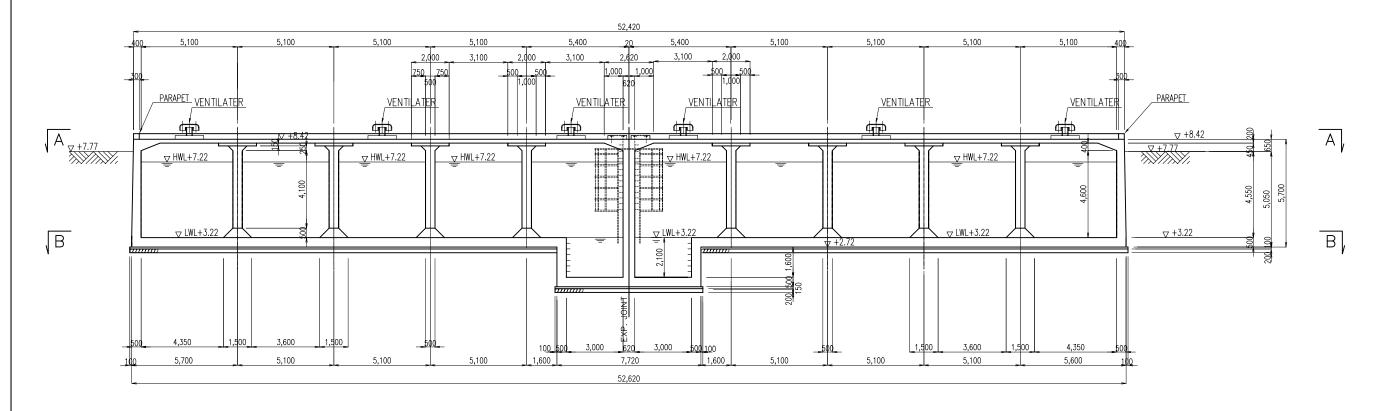

# TREATED WATER RESERVOIR — SECTIONS (1/2)

## SECTION C-C

### SECTION D-D

SWP-29 TREATED WATER RESERVOIR (SECTION 1/2)

SWP-31 CENTRAL MONITORING AND ADMINISTRATION BUILDING (PLAN)

SWP-32 CENTRAL MONITORING AND ADMINISTRATION BUILDING (ELEVATION & SECTION)