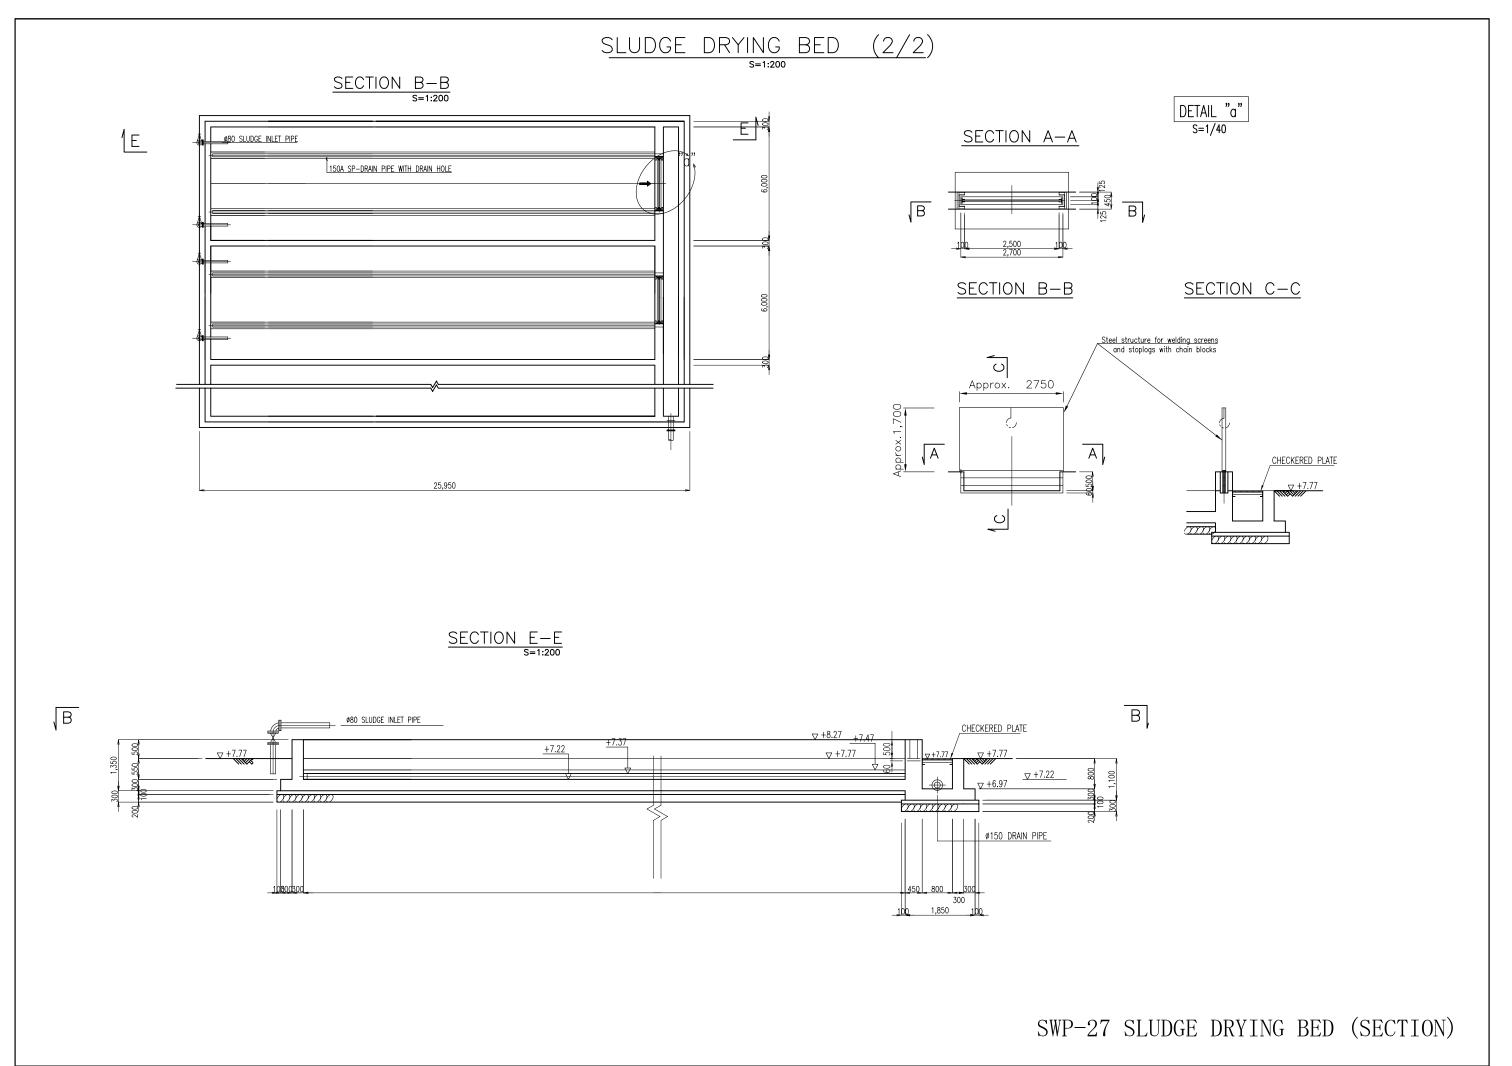

EVEL FLOW CHART





## SECTION OF MUWEIS CANAL AT WATER INTAKE



## PLAN OF WATER INTAKE FACILITY



SWP-06 WATER INTAKE FACILITY (PLAN)











# RECEIVING WELL ~ SEDIMENTATION BASIN - PLAN (1/2) S=1:200

#### SECTION B-B-1





SWP-12 RECEIVING WELL AND SEDIMENTATION BASIN (PLAN 1/2)

## RECEIVING WELL ~ SEDIMENTATION BASIN - PLAN (2/2)

### SECTION C-C

## SECTION B-B-2







SWP-13 RECEIVING WELL AND SEDIMENTATION BASIN (PLAN 2/2)







# RECEIVING WELL $\sim$ SEDIMENTATION BASIN - SECTIONS (4/4)















# SLUDGE TANK & THICKENER - PLANS S=1:200

SECTION A-A

SECTION B-B

E





KEY PLAN



SWP-24 SLUDGE TANK AND THICKENER

# SLUDGE TANK & THICKENER - SECTIONS S=1:200

## SECTION C-C

### SECTION D-D





### SECTION E-E





SWP-25 SLUDGE TANK AND THICKENER (SECTION)







# TREATED WATER RESERVOIR — SECTIONS (1/2)

## SECTION C-C



### SECTION D-D



SWP-29 TREATED WATER RESERVOIR (SECTION 1/2)





SWP-31 CENTRAL MONITORING AND ADMINISTRATION BUILDING (PLAN)



SWP-32 CENTRAL MONITORING AND ADMINISTRATION BUILDING (ELEVATION & SECTION)