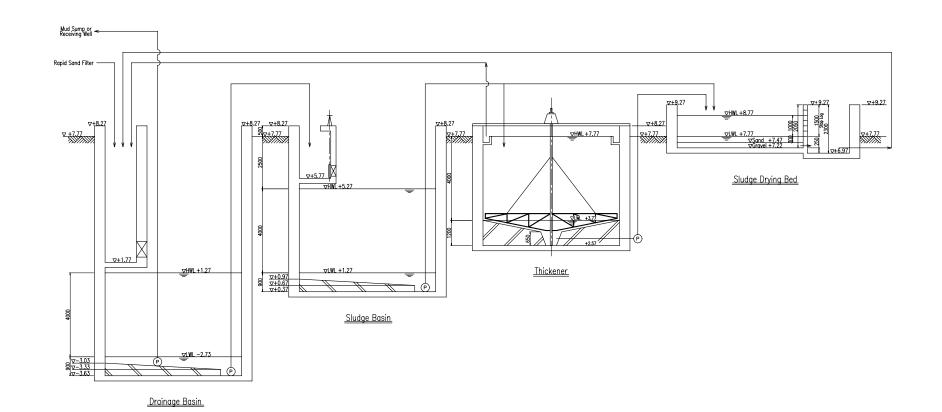

# SLUDGE TANK & THICKENER - PLANS S=1:200

SECTION A-A

SECTION B-B

E

KEY PLAN

SWP-24 SLUDGE TANK AND THICKENER

# SLUDGE TANK & THICKENER - SECTIONS S=1:200