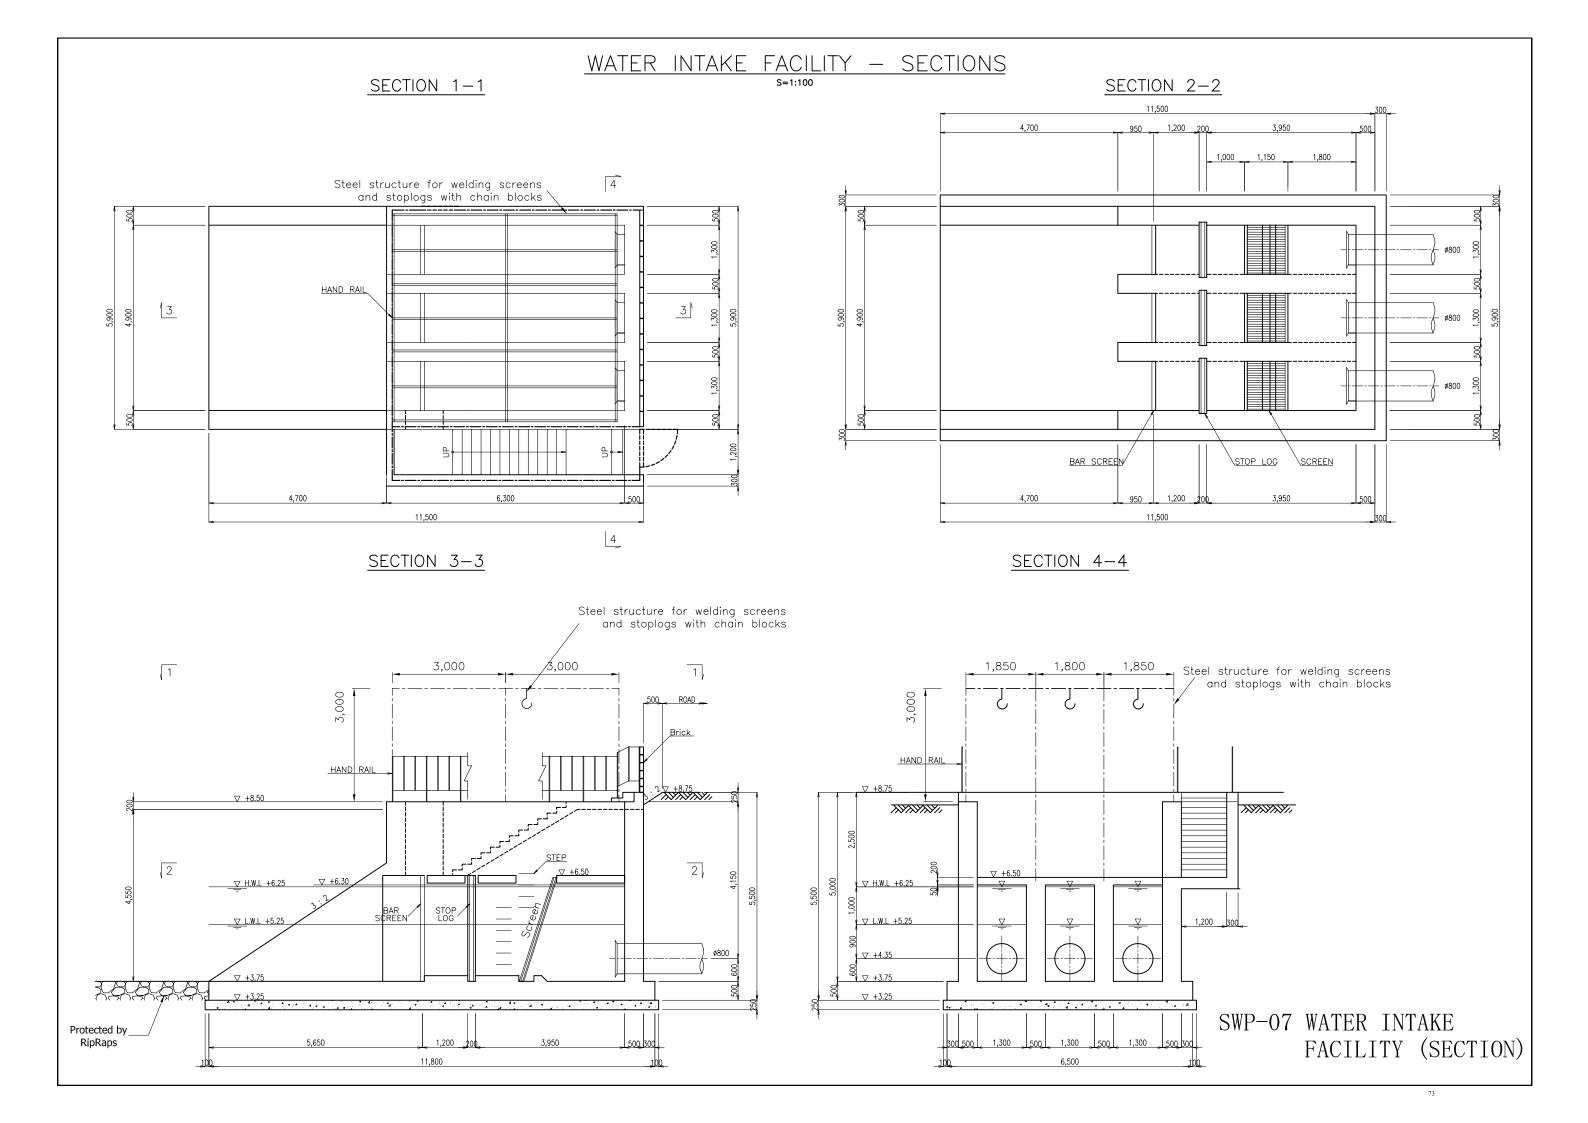

|
| SWP-27 | Sludge Drying Bed (Section)                                 |
| SWP-28 | Treated Water Reservoir                                     |
| SWP-29 | Treated Water Reservoir (Section 1/2)                       |
| SWP-30 | Treated Water Reservoir (Section 2/2)                       |
| SWP-31 | Central Monitoring and Administration Building (Plan)       |
| SWP-32 | Central Monitoring and Administration Building (Elevation & |
|        | Section)                                                    |







Note

All the elevations mean Alexandria Datum (mean see water level in meter at Alexandria).



SWP-03 WATER LEVEL FLOW CHART





## SECTION OF MUWEIS CANAL AT WATER INTAKE



## PLAN OF WATER INTAKE FACILITY



SWP-06 WATER INTAKE FACILITY (PLAN)











# RECEIVING WELL ~ SEDIMENTATION BASIN - PLAN (1/2) S=1:200

#### SECTION B-B-1





SWP-12 RECEIVING WELL AND SEDIMENTATION BASIN (PLAN 1/2)

## RECEIVING WELL ~ SEDIMENTATION BASIN - PLAN (2/2)

### SECTION C-C

## SECTION B-B-2







SWP-13 RECEIVING WELL AND SEDIMENTATION BASIN (PLAN 2/2)







# RECEIVING WELL $\sim$ SEDIMENTATION BASIN - SECTIONS (4/4)















# SLUDGE TANK & THICKENER - PLANS S=1:200

SECTION A-A

SECTION B-B

E





KEY PLAN



SWP-24 SLUDGE TANK AND THICKENER

# SLUDGE TANK & THICKENER - SECTIONS S=1:200

## SECTION C-C

### SECTION D-D





### SECTION E-E





SWP-25 SLUDGE TANK AND THICKENER (SECTION)







# TREATED WATER RESERVOIR — SECTIONS (1/2)

## SECTION C-C



### SECTION D-D



SWP-29 TREATED WATER RESERVOIR (SECTION 1/2)





SWP-3