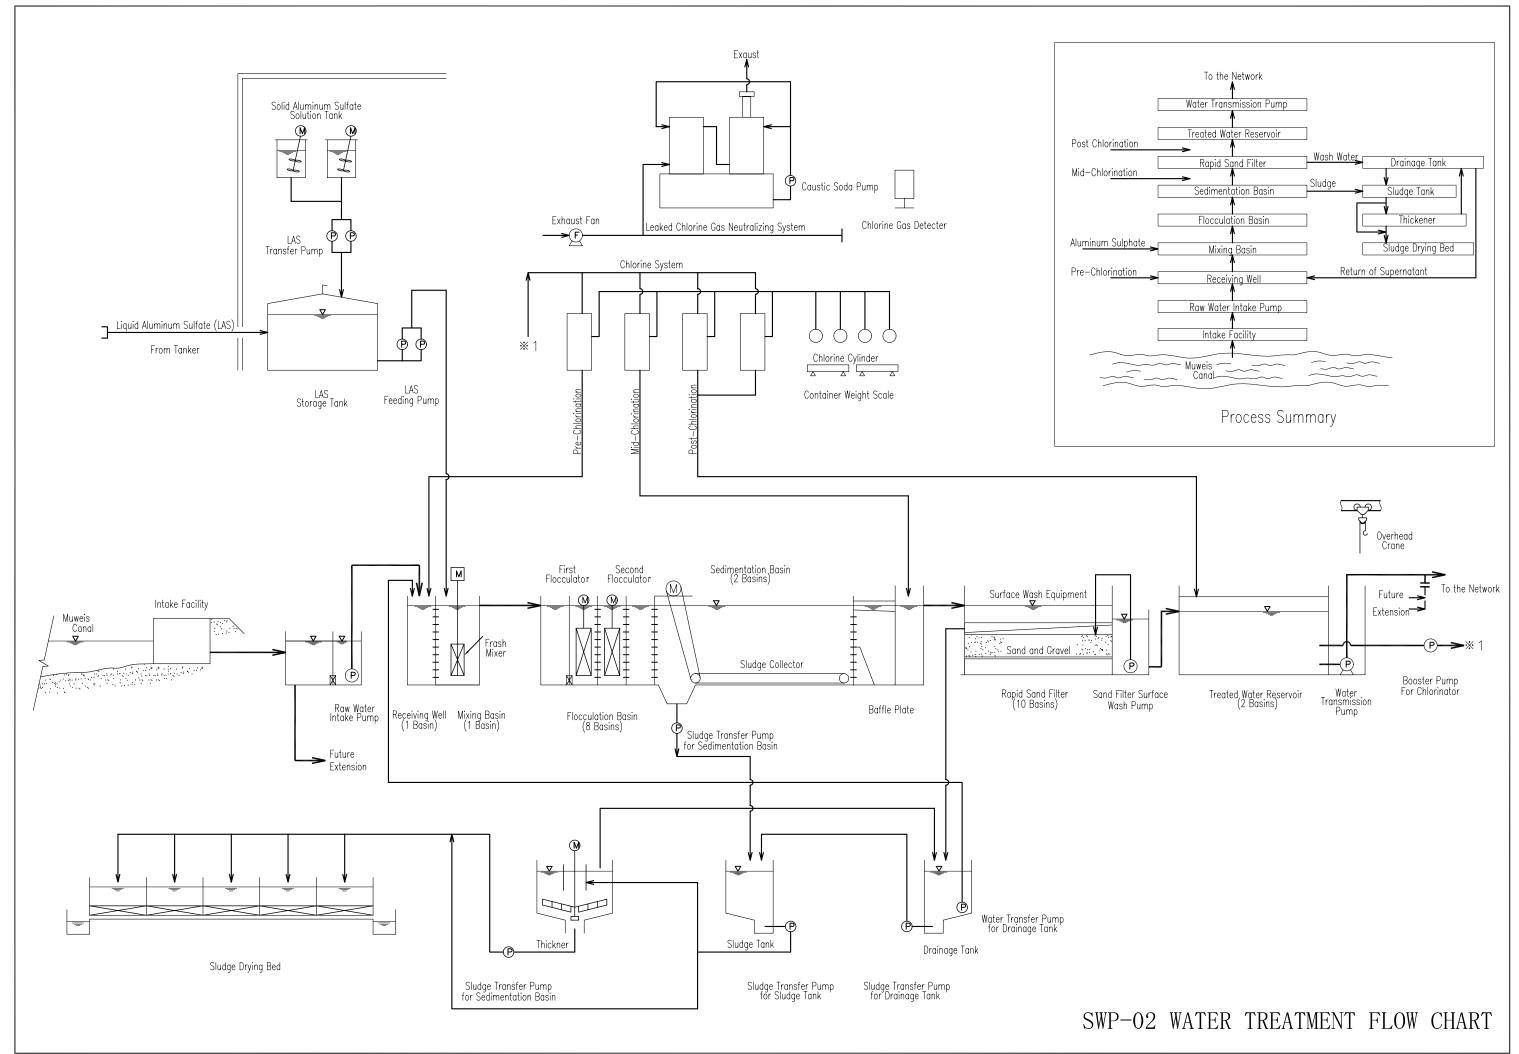

## 2.2.3 Basic Design Drawing

The following list shows the Basic Design Drawings.

| No.    | Drawing Title                                               |
|--------|-------------------------------------------------------------|
| SWP-01 | General Layout of Proposed Water Treatment Plant            |
| SWP-02 | Water Treatment Flow Chart                                  |
| SWP-03 | Water Level Flow Chart                                      |
| SWP-04 | Instrument System Diagram                                   |
| SWP-05 | One Line Diagram                                            |
| SWP-06 | Water Intake Facility (Plan)                                |
| SWP-07 | Water Intake Facility (Section)                             |
| SWP-08 | Raw Water Pit and Raw Water Suction Tank                    |
| SWP-09 | Raw Water and Transmission Pump House and Electricity       |
|        | Room (Plan)                                                 |
| SWP-10 | Raw Water and Transmission Pump House and Electricity       |
|        | Room (Section)                                              |
| SWP-11 | Raw Water and Transmission Pump House and Electricity       |
|        | Room (Elevation)                                            |
| SWP-12 | Receiving Well and Sedimentation Basin (Plan 1/2)           |
| SWP-13 | Receiving Well and Sedimentation Basin (Plan 2/2)           |
| SWP-14 | Receiving Well and Sedimentation Basin (Section 1/4)        |
| SWP-15 | Receiving Well and Sedimentation Basin (Section 2/4)        |
| SWP-16 | Receiving Well and Sedimentation Basin (Section 3/4)        |
| SWP-17 | Receiving Well and Sedimentation Basin (Section 4/4)        |
| SWP-18 | Rapid Sand Filter (Plan)                                    |
| SWP-19 | Rapid Sand Filter (Section 1/2)                             |
| SWP-20 | Rapid Sand Filter (Section 2/2)                             |
| SWP-21 | Chemical Dozing House                                       |
| SWP-22 | Drainage Tank (Plan)                                        |
| SWP-23 | Drainage Tank (Section)                                     |
| SWP-24 | Sludge Tank and Thickener (Plan)                            |
| SWP-25 | Sludge Tank and Thickener (Section)                         |
| SWP-26 | Sludge Drying Bed                                           |
| SWP-27 | Sludge Drying Bed (Section)                                 |
| SWP-28 | Treated Water Reservoir                                     |
| SWP-29 | Treated Water Reservoir (Section 1/2)                       |
| SWP-30 | Treated Water Reservoir (Section 2/2)                       |
| SWP-31 | Central Monitoring and Administration Building (Plan)       |
| SWP-32 | Central Monitoring and Administration Building (Elevation & |
|        | Section)                                                    |