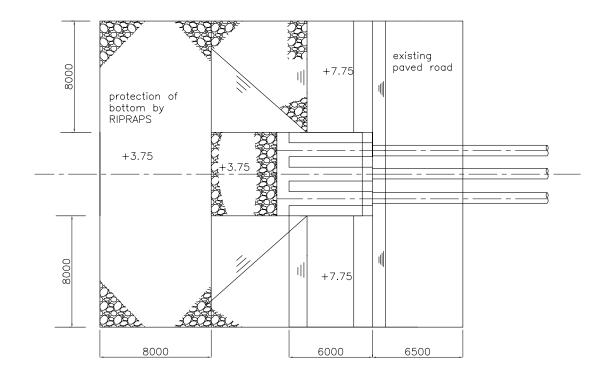

WP-26 | Sludge Drying Bed                                           |
| SWP-27 | Sludge Drying Bed (Section)                                 |
| SWP-28 | Treated Water Reservoir                                     |
| SWP-29 | Treated Water Reservoir (Section 1/2)                       |
| SWP-30 | Treated Water Reservoir (Section 2/2)                       |
| SWP-31 | Central Monitoring and Administration Building (Plan)       |
| SWP-32 | Central Monitoring and Administration Building (Elevation & |
|        | Section)                                                    |







Note

All the elevations mean Alexandria Datum (mean see water level in meter at Alexandria).



SWP-03 WATER LEVEL FLOW CHART





## SECTION OF MUWEIS CANAL AT WATER INTAKE



## PLAN OF WATER INTAKE FACILITY



SWP-06 WATER INTAKE FACILITY (PLAN)











# RECEIVING WELL ~ SEDIMENTATION BASIN - PLAN (1/2) S=1:200

#### SECTION B-B-1





SWP-12 RECEIVING WELL AND SEDIMENTATION BASIN (PLAN 1/2)

## RECEIVING WELL ~ SEDIMENTATION BASIN - PLAN (2/2)

### SECTION C-C

## SECTION B-B-2







SWP-13 RECEIVING WELL AND SEDIMENTATION BASIN (PLAN 2/2)







# RECEIVING WELL $\sim$ SEDIMENTATION BASIN - SECTIONS (4/4)















# SLUDGE TANK & THICKENER - PLANS S=1:200

SECTION A-A

SECTION B-B

E





KEY PLAN



SWP-24 SLUDGE TANK AND THICKENER

# SLUDGE TANK & THICKENER - SECTIONS S=1:200

## SECTION C-C

### SECTION D-D





### SECTION E-E





SWP-25 SLUDGE TANK AND THICKENER (SECTION)







# TREATED WATER RESERVOIR — SECTIONS (1/2)

## SECTION C-C



### SECTION D-D



SWP-29 TREATED W