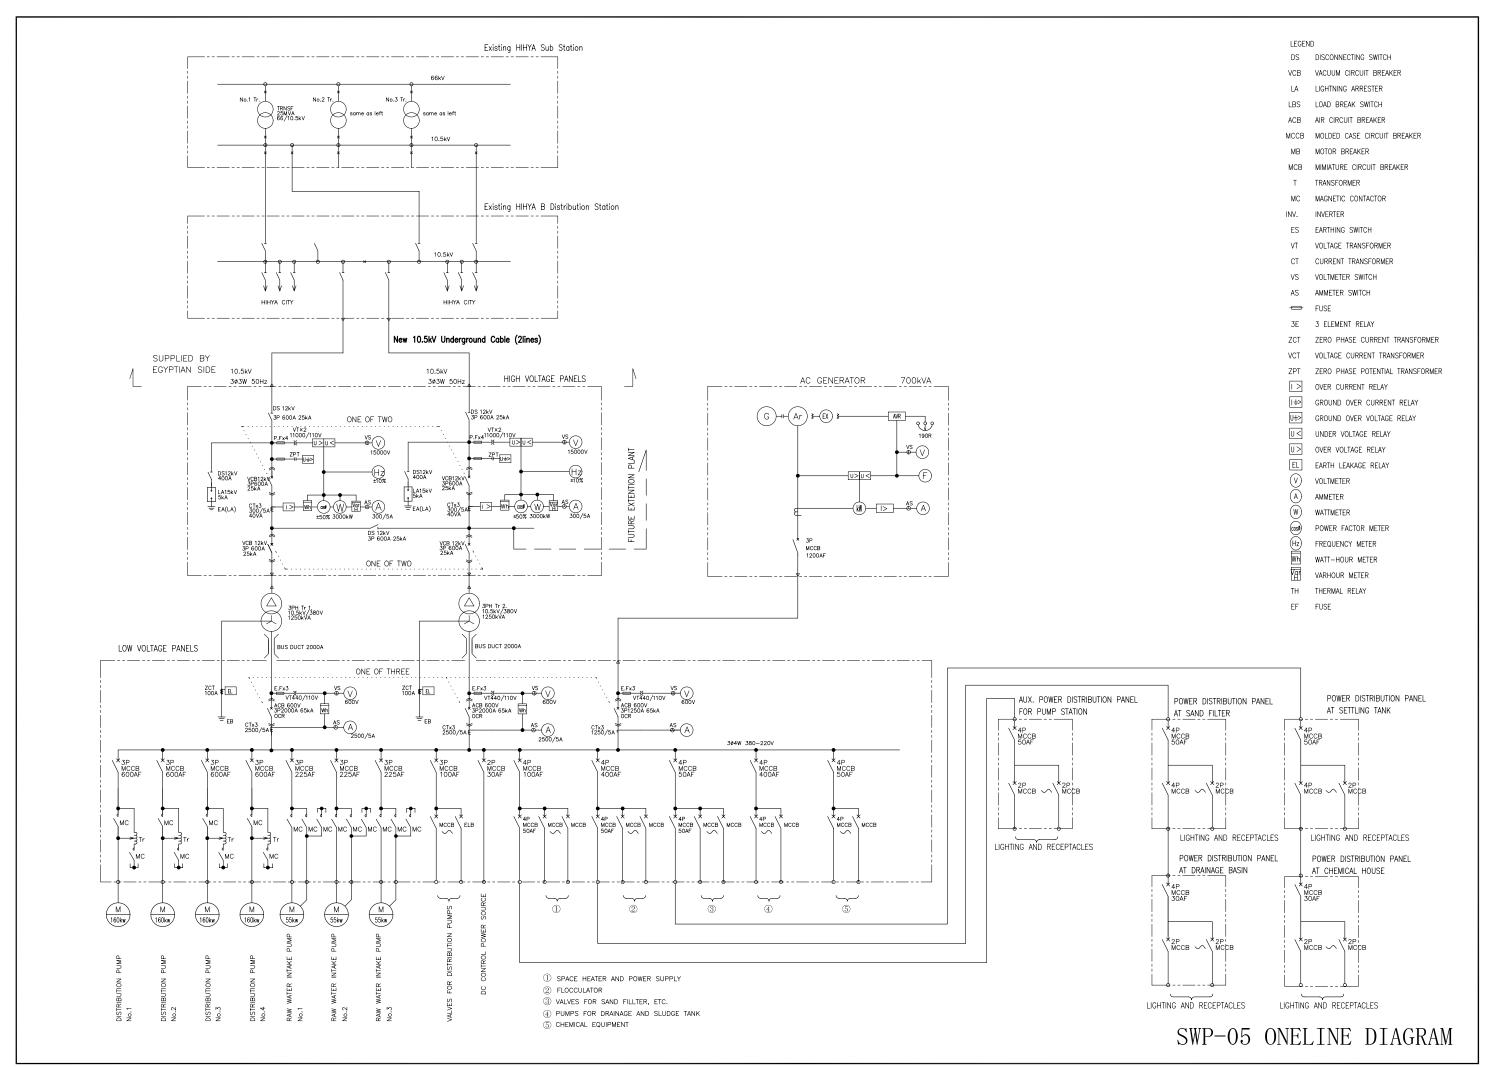

## 2.2.3 Basic Design Drawing

The following list shows the Basic Design Drawings.

| No.    | Drawing Title                                               |
|--------|-------------------------------------------------------------|
| SWP-01 | General Layout of Proposed Water Treatment Plant            |
| SWP-02 | Water Treatment Flow Chart                                  |
| SWP-03 | Water Level Flow Chart                                      |
| SWP-04 | Instrument System Diagram                                   |
| SWP-05 | One Line Diagram                                            |
| SWP-06 | Water Intake Facility (Plan)                                |
| SWP-07 | Water Intake Facility (Section)                             |
| SWP-08 | Raw Water Pit and Raw Water Suction Tank                    |
| SWP-09 | Raw Water and Transmission Pump House and Electricity       |
|        | Room (Plan)                                                 |
| SWP-10 | Raw Water and Transmission Pump House and Electricity       |
|        | Room (Section)                                              |
| SWP-11 | Raw Water and Transmission Pump House and Electricity       |
|        | Room (Elevation)                                            |
| SWP-12 | Receiving Well and Sedimentation Basin (Plan 1/2)           |
| SWP-13 | Receiving Well and Sedimentation Basin (Plan 2/2)           |
| SWP-14 | Receiving Well and Sedimentation Basin (Section 1/4)        |
| SWP-15 | Receiving Well and Sedimentation Basin (Section 2/4)        |
| SWP-16 | Receiving Well and Sedimentation Basin (Section 3/4)        |
| SWP-17 | Receiving Well and Sedimentation Basin (Section 4/4)        |
| SWP-18 | Rapid Sand Filter (Plan)                                    |
| SWP-19 | Rapid Sand Filter (Section 1/2)                             |
| SWP-20 | Rapid Sand Filter (Section 2/2)                             |
| SWP-21 | Chemical Dozing House                                       |
| SWP-22 | Drainage Tank (Plan)                                        |
| SWP-23 | Drainage Tank (Section)                                     |
| SWP-24 | Sludge Tank and Thickener (Plan)                            |
| SWP-25 | Sludge Tank and Thickener (Section)                         |
| SWP-26 | Sludge Drying Bed                                           |
| SWP-27 | Sludge Drying Bed (Section)                                 |
| SWP-28 | Treated Water Reservoir                                     |
| SWP-29 | Treated Water Reservoir (Section 1/2)                       |
| SWP-30 | Treated Water Reservoir (Section 2/2)                       |
| SWP-31 | Central Monitoring and Administration Building (Plan)       |
| SWP-32 | Central Monitoring and Administration Building (Elevation & |
|        | Section)                                                    |