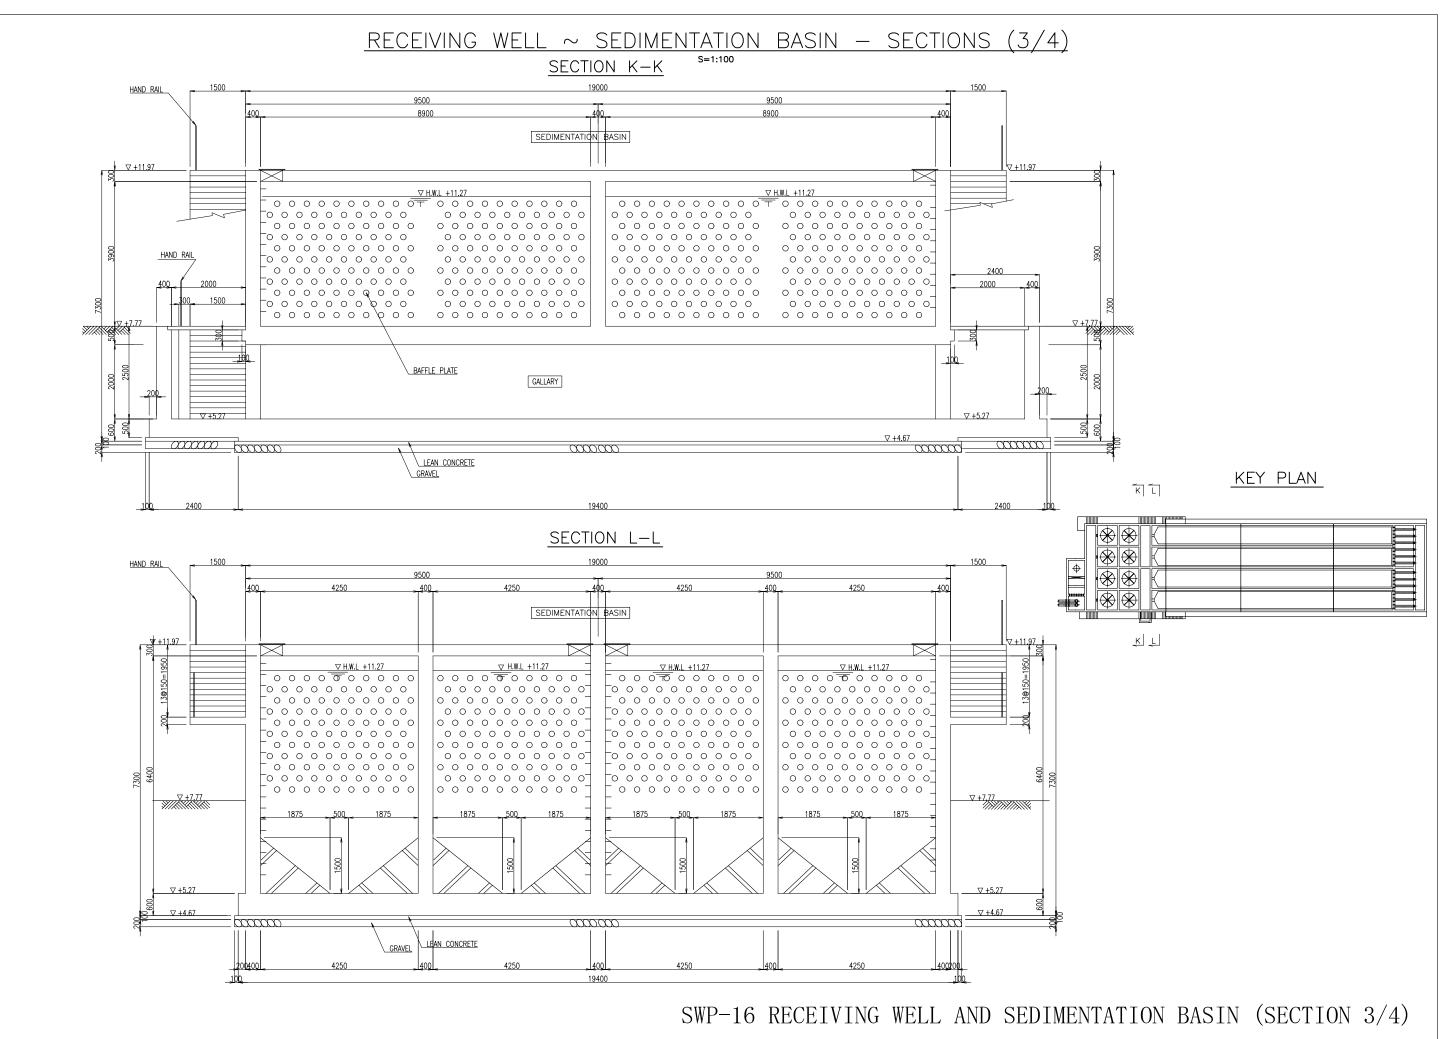

|
| SWP-31 | Central Monitoring and Administration Building (Plan)       |
| SWP-32 | Central Monitoring and Administration Building (Elevation & |
|        | Section)                                                    |







Note

All the elevations mean Alexandria Datum (mean see water level in meter at Alexandria).



SWP-03 WATER LEVEL FLOW CHART





## SECTION OF MUWEIS CANAL AT WATER INTAKE



## PLAN OF WATER INTAKE FACILITY



SWP-06 WATER INTAKE FACILITY (PLAN)











# RECEIVING WELL ~ SEDIMENTATION BASIN - PLAN (1/2) S=1:200

#### SECTION B-B-1





SWP-12 RECEIVING WELL AND SEDIMENTATION BASIN (PLAN 1/2)

## RECEIVING WELL ~ SEDIMENTATION BASIN - PLAN (2/2)

### SECTION C-C

## SECTION B-B-2







SWP-13 RECEIVING WELL AND SEDIMENTATION BASIN (PLAN 2/2)







# RECEIVING WELL $\sim$ SEDIMENTATION BASIN - SECTIONS (4/4)















# SLUDGE TANK & THICKENER - PLANS S=1:200

SECTION A-A

SECTION B-B

E





KEY PLAN



SWP-24 SLUDGE TANK AND THICKENER

# SLUDGE TANK & THICKENER - SECTIONS S=1:200

## SECTION C-C

### SECTION D-D





### SECTION E-E





SWP-25 SLUDGE TANK AND THICKENER (SECTION)







# TREATED WATER RESERVOIR — SECTIONS (1/2)

## SECTION C-C



### SECTION D-D



SWP-29 TREATED WATER RESERVOIR (SECTION 1/2)





SWP-31 CENTRAL MONITORING AND ADMINISTRATION BUILDING (PLAN)



SWP-32 CENTRAL MONITORING AND ADMINISTRATION BUILDING (ELEVATION & SECTION)