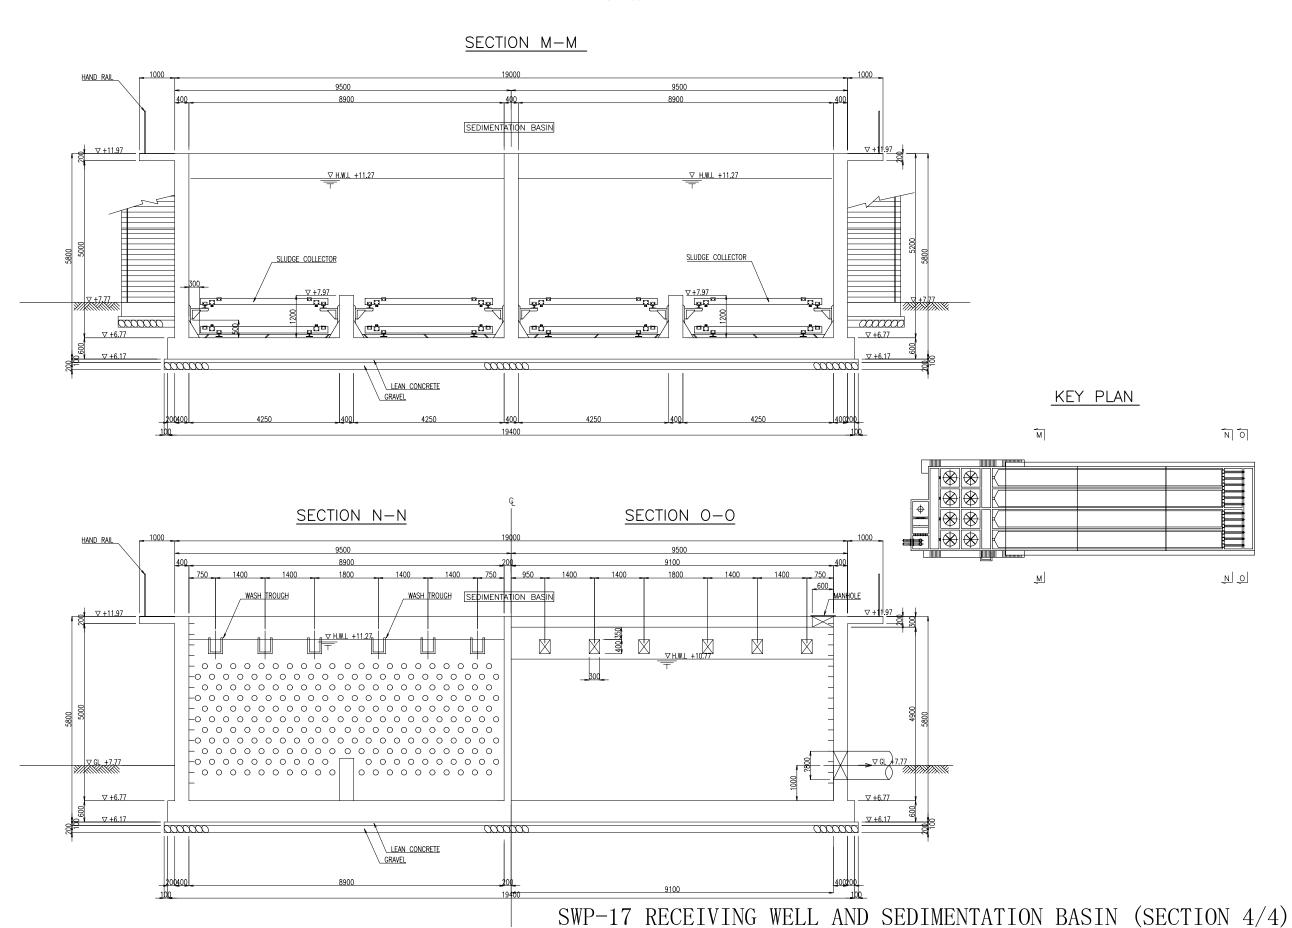

## 2.2.3 Basic Design Drawing

The following list shows the Basic Design Drawings.

| No.    | Drawing Title                                               |
|--------|-------------------------------------------------------------|
| SWP-01 | General Layout of Proposed Water Treatment Plant            |
| SWP-02 | Water Treatment Flow Chart                                  |
| SWP-03 | Water Level Flow Chart                                      |
| SWP-04 | Instrument System Diagram                                   |
| SWP-05 | One Line Diagram                                            |
| SWP-06 | Water Intake Facility (Plan)                                |
| SWP-07 | Water Intake Facility (Section)                             |
| SWP-08 | Raw Water Pit and Raw Water Suction Tank                    |
| SWP-09 | Raw Water and Transmission Pump House and Electricity       |
|        | Room (Plan)                                                 |
| SWP-10 | Raw Water and Transmission Pump House and Electricity       |
|        | Room (Section)                                              |
| SWP-11 | Raw Water and Transmission Pump House and Electricity       |
|        | Room (Elevation)                                            |
| SWP-12 | Receiving Well and Sedimentation Basin (Plan 1/2)           |
| SWP-13 | Receiving Well and Sedimentation Basin (Plan 2/2)           |
| SWP-14 | Receiving Well and Sedimentation Basin (Section 1/4)        |
| SWP-15 | Receiving Well and Sedimentation Basin (Section 2/4)        |
| SWP-16 | Receiving Well and Sedimentation Basin (Section 3/4)        |
| SWP-17 | Receiving Well and Sedimentation Basin (Section 4/4)        |
| SWP-18 | Rapid Sand Filter (Plan)                                    |
| SWP-19 | Rapid Sand Filter (Section 1/2)                             |
| SWP-20 | Rapid Sand Filter (Section 2/2)                             |
| SWP-21 | Chemical Dozing House                                       |
| SWP-22 | Drainage Tank (Plan)                                        |
| SWP-23 | Drainage Tank (Section)                                     |
| SWP-24 | Sludge Tank and Thickener (Plan)                            |
| SWP-25 | Sludge Tank and Thickener (Section)                         |
| SWP-26 | Sludge Drying Bed                                           |
| SWP-27 | Sludge Drying Bed (Section)                                 |
| SWP-28 | Treated Water Reservoir                                     |
| SWP-29 | Treated Water Reservoir (Section 1/2)                       |
| SWP-30 | Treated Water Reservoir (Section 2/2)                       |
| SWP-31 | Central Monitoring and Administration Building (Plan)       |
| SWP-32 | Central Monitoring and Administration Building (Elevation & |
|        | Section)                                                    |