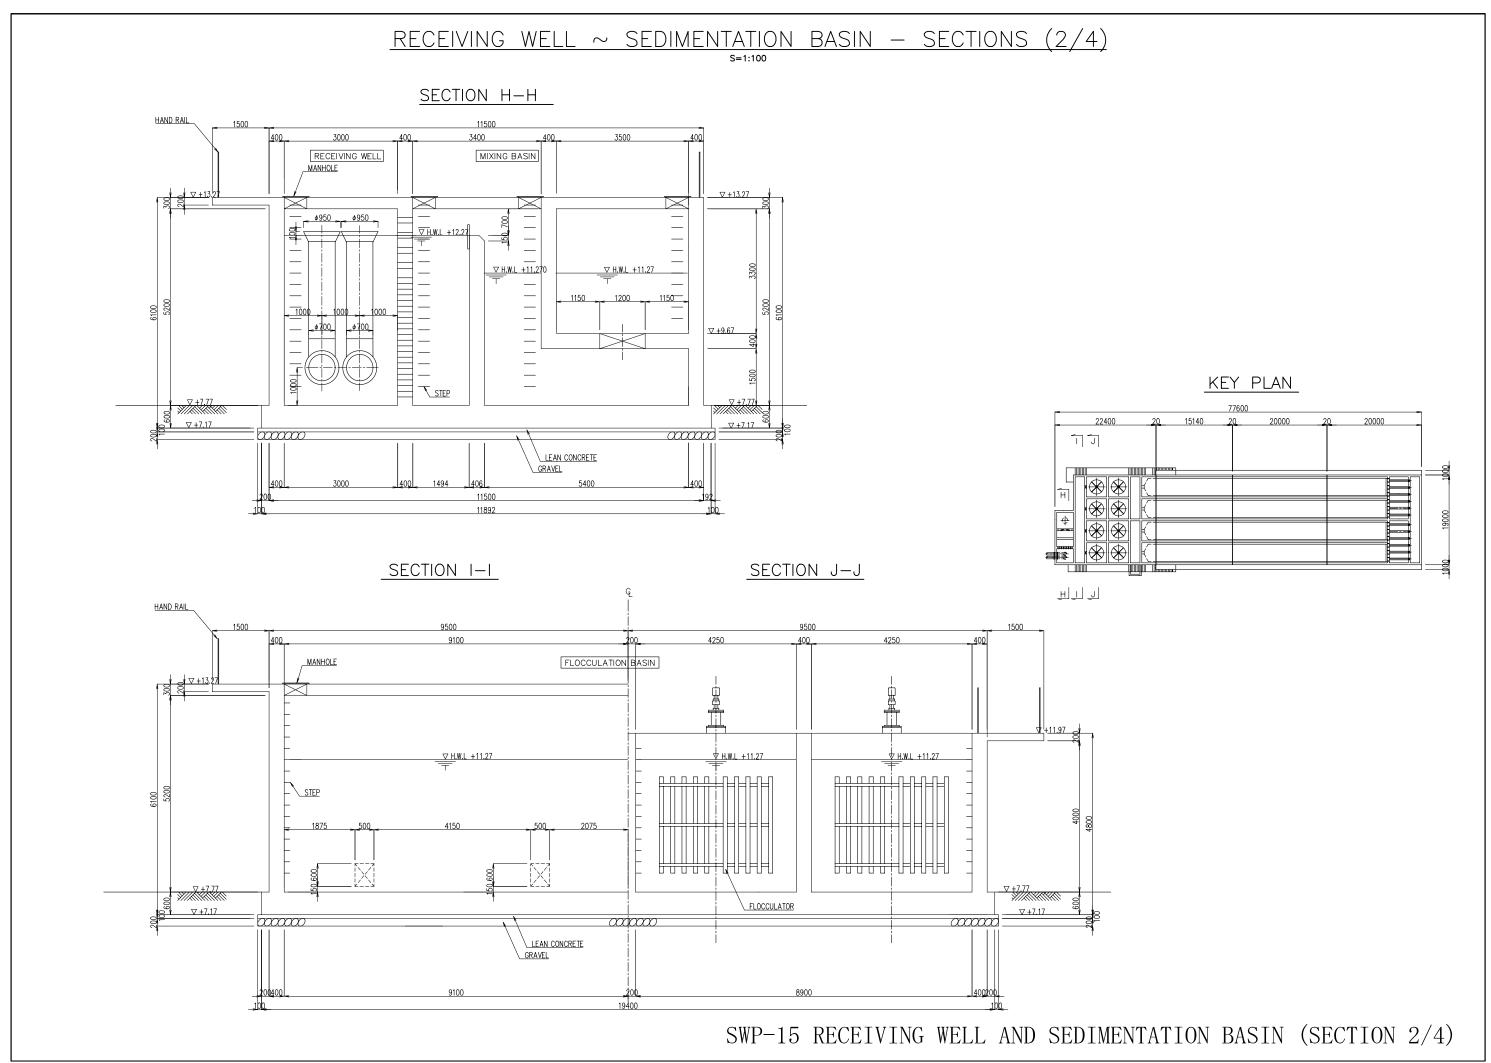

|
| SWP-31 | Central Monitoring and Administration Building (Plan)       |
| SWP-32 | Central Monitoring and Administration Building (Elevation & |
|        | Section)                                                    |







Note

All the elevations mean Alexandria Datum (mean see water level in meter at Alexandria).



SWP-03 WATER LEVEL FLOW CHART





## SECTION OF MUWEIS CANAL AT WATER INTAKE



## PLAN OF WATER INTAKE FACILITY



SWP-06 WATER INTAKE FACILITY (PLAN)











# RECEIVING WELL ~ SEDIMENTATION BASIN - PLAN (1/2) S=1:200

#### SECTION B-B-1





SWP-12 RECEIVING WELL AND SEDIMENTATION BASIN (PLAN 1/2)

## RECEIVING WELL ~ SEDIMENTATION BASIN - PLAN (2/2)

### SECTION C-C

## SECTION B-B-2







SWP-13 RECEIVING WELL AND SEDIMENTATION BASIN (PLAN 2/2)







# RECEIVING WELL $\sim$ SEDIMENTATION BASIN - SECTIONS (4/4)















# SLUDGE TANK & THICKENER - PLANS S=1:200

SECTION A-A

SECTION B-B

E





KEY PLAN



SWP-24 SLUDGE TANK AND THICKENER

# SLUDGE TANK & THICKENER - SECTIONS S=1:200

## SECTION C-C

### SECTION D-D





### SECTION E-E





SWP-25 SLUDGE TANK AND THICKENER (SECTION)







# TREATED WATER RESERVOIR — SECTIONS (1/2)

## SECTION C-C



### SECTION D-D



SWP-29 TREATED WATER RESERVOIR (SECTION 1/2)





SWP-31 CENTRAL MONITORING AND ADMINISTRATION BUILDING (PLAN)



SWP-32 CENTRAL MONITORING AND ADMINISTRATION BUILDING (ELEVATION & SECTION)