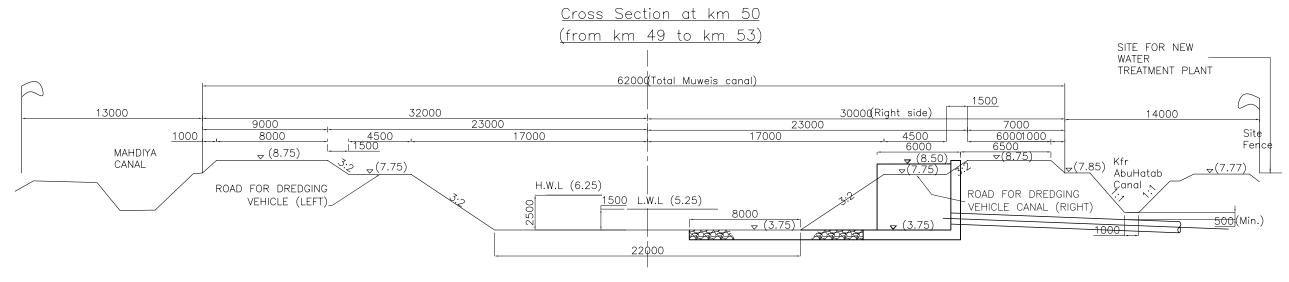

ction)                         |
| SWP-26 | Sludge Drying Bed                                           |
| SWP-27 | Sludge Drying Bed (Section)                                 |
| SWP-28 | Treated Water Reservoir                                     |
| SWP-29 | Treated Water Reservoir (Section 1/2)                       |
| SWP-30 | Treated Water Reservoir (Section 2/2)                       |
| SWP-31 | Central Monitoring and Administration Building (Plan)       |
| SWP-32 | Central Monitoring and Administration Building (Elevation & |
|        | Section)                                                    |







Note

All the elevations mean Alexandria Datum (mean see water level in meter at Alexandria).



SWP-03 WATER LEVEL FLOW CHART





## SECTION OF MUWEIS CANAL AT WATER INTAKE



## PLAN OF WATER INTAKE FACILITY



SWP-06 WATER INTAKE FACILITY (PLAN)











# RECEIVING WELL ~ SEDIMENTATION BASIN - PLAN (1/2) S=1:200

#### SECTION B-B-1





SWP-12 RECEIVING WELL AND SEDIMENTATION BASIN (PLAN 1/2)

## RECEIVING WELL ~ SEDIMENTATION BASIN - PLAN (2/2)

### SECTION C-C

## SECTION B-B-2







SWP-13 RECEIVING WELL AND SEDIMENTATION BASIN (PLAN 2/2)







# RECEIVING WELL $\sim$ SEDIMENTATION BASIN - SECTIONS (4/4)















# SLUDGE TANK & THICKENER - PLANS S=1:200

SECTION A-A

SECTION B-B

E





KEY PLAN



SWP-24 SLUDGE TANK AND THICKENER

# SLUDGE TANK & THICKENER - SECTIONS S=1:200

## SECTION C-C

### SECTION D-D





### SECTION E-E





SWP-25 SLUDGE TANK AND THICKENER (SECTION)







# TREATED WATER RESERVOIR — SECTIONS (1/2)

## SECTION C-C