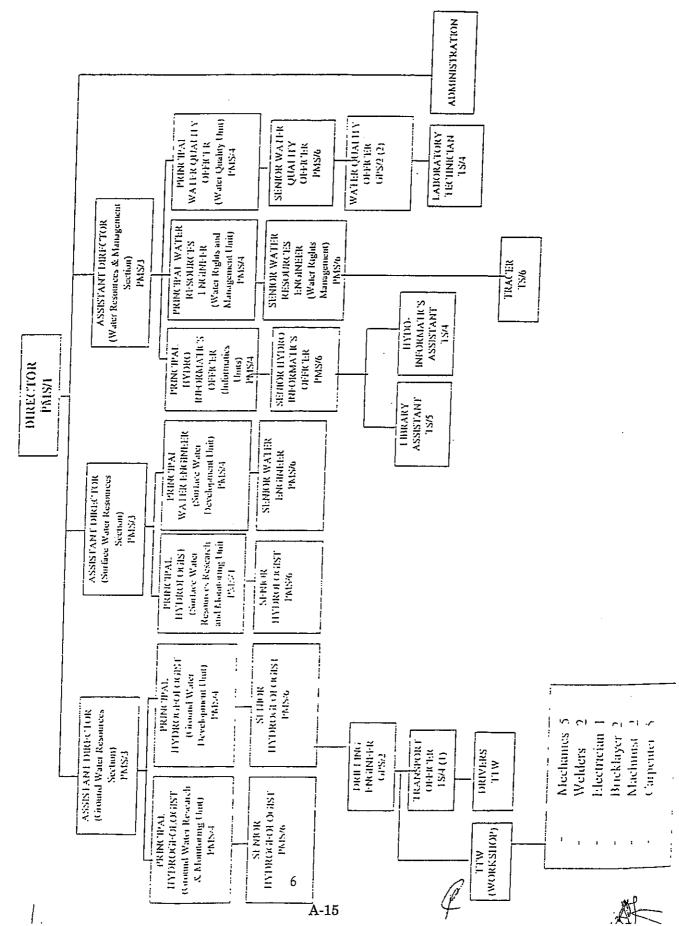

### 3. Responsible and Implementing Agency

The responsible agency is the Ministry of Energy and Water Development (MEWD). The implementing agency is Department of Water Affairs (DWA). The organization charts of National and Provincial DWA are shown in **Annex-I**.

### ORGANIZATION CHART OF National DWA

#