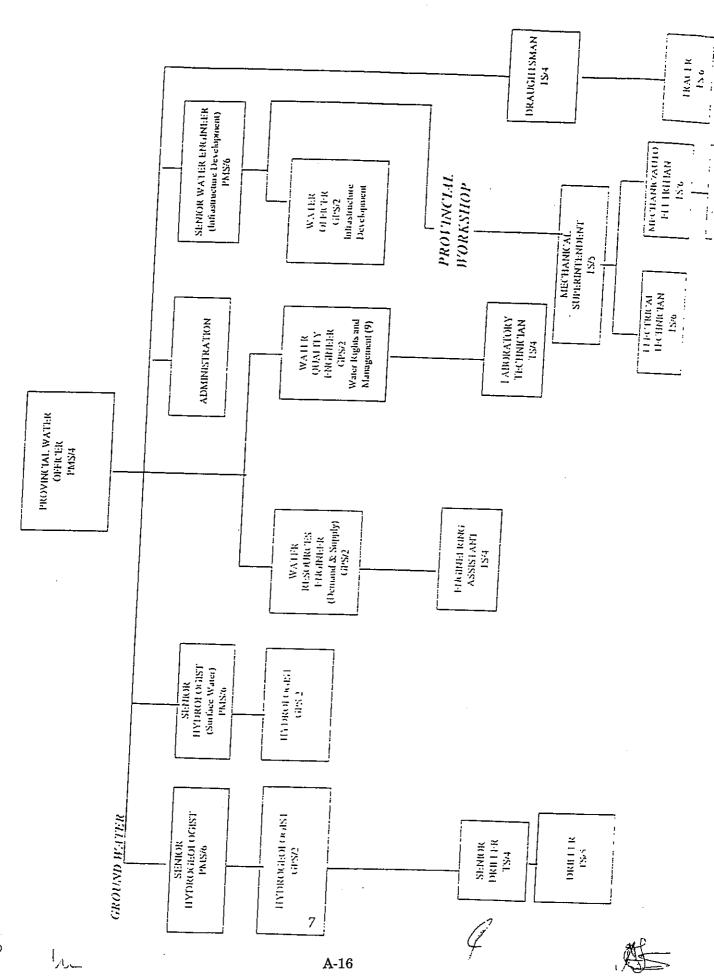

### 3. Responsible and Implementing Agency

The responsible agency is the Ministry of Energy and Water Development (MEWD). The implementing agency is Department of Water Affairs (DWA). The organization charts of National and Provincial DWA are shown in **Annex-I**.

# ORGANIZATION CHART OF PROVINCIAL DWA

1