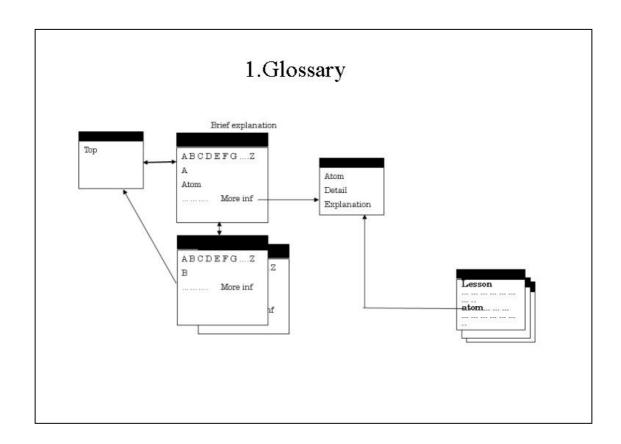

## Glossary & standards

30/June 2002

- Glossary
   (rest of detail design)
- 2. Standards of e-learning

| . ~                            | C 1             | 1       | 6    |
|--------------------------------|-----------------|---------|------|
| pecification                   | on of le        | sson si | neet |
| Specification of lesson        |                 |         | _    |
| Title: Specification of Course | Instruction Hou | ra i    | _[]  |
| Physics in Grade 11            |                 |         | _    |
| Lesson title                   |                 |         | _    |
| Lemon ID:                      |                 |         | _    |
| Overview of Leason             |                 |         |      |
|                                |                 |         |      |
| Overview of Object:            |                 |         | _    |
| Overview of Teaching method:   |                 |         |      |
| Pages                          |                 |         | _    |
| Screen                         | F               |         |      |
| Graphic                        |                 |         |      |
| Picture                        |                 |         |      |
| Movie                          |                 |         |      |
| Animation                      |                 |         |      |
| Simple Simulation              |                 |         |      |
| Complex Simulation             |                 |         |      |
| Voice                          | 1               |         |      |
| Music                          |                 |         |      |
|                                |                 |         |      |
| Question                       |                 |         |      |