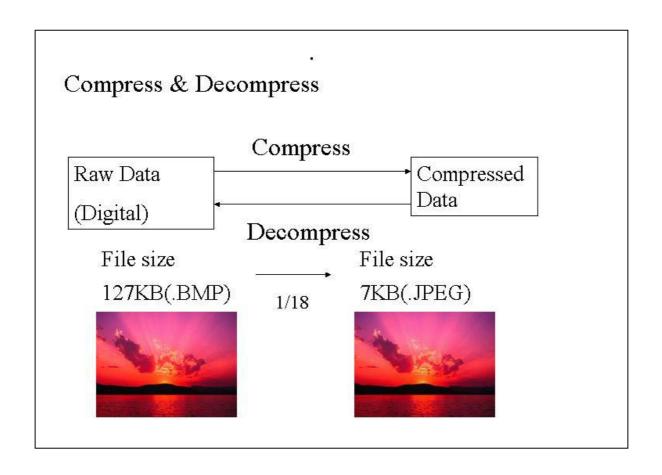

## How does computer display

Screen(display) consist of many dot.

Same as Printer.

Quality and size (Compress & Decompress)

MPEG (1Hour/1CD 650MB) Low compress Quality and size (Compress & Decompress)

Download or transmit

Example. MPEG file: Low compress(1 min / 10MB)

| line      | speed               | time        |
|-----------|---------------------|-------------|
| Telephone | 28.8K/bps = 3.6KB   | 46min       |
| Telephone | 58K/bps = 8KB       | 20min       |
| ADSL      | 128K/bps = 16KB     | 10min 25sec |
| ADSL      | 800K/bps = 100KB    | 100sec      |
| LAN       | 5M/5000Kbps = 0.6MB | 16sec       |