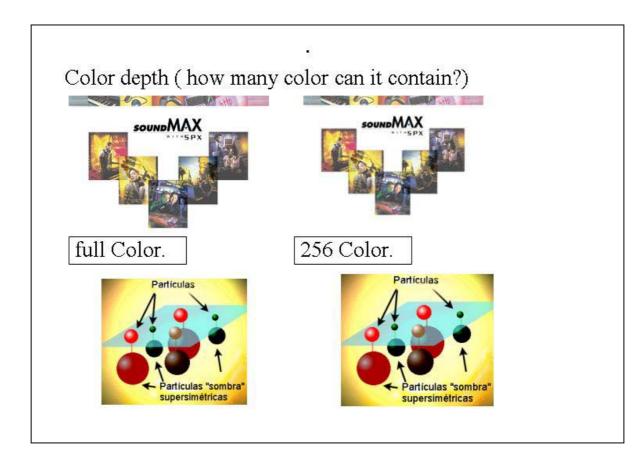

### Type of Picture and graphic data

| Multimedia format | Characteristics          | Color  |
|-------------------|--------------------------|--------|
| Windows Bit Map   | Non-compress             | 16-256 |
|                   | Develop                  |        |
| Gif               | Compress                 | 256    |
|                   | Web,(digital material)   |        |
|                   | Small                    |        |
|                   | Simple picture, graphic  |        |
| Jpeg              | Compress(variable)       | Full   |
| 177 46699         | Web, digital material    |        |
|                   | Small-                   |        |
|                   | Complex picture, graphic |        |