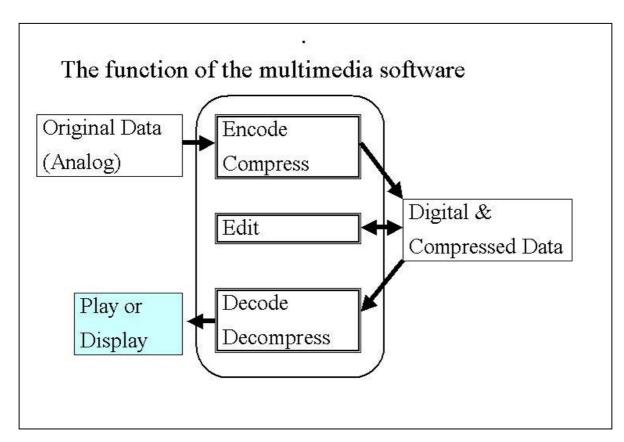

#### Multimedia data

Level: beginner

- 1. Type of multimedia data
- 2. Feature of multimedia data
- 3. Types of animation

|      |            | awapapan an 🛣 | arii kareena - ri |      | male a come a po- |
|------|------------|---------------|-------------------|------|-------------------|
| Type | $\Delta t$ | mil           | time              | 0110 | data              |
| TADO | VI         | шиі           |                   | MIA  | uata              |