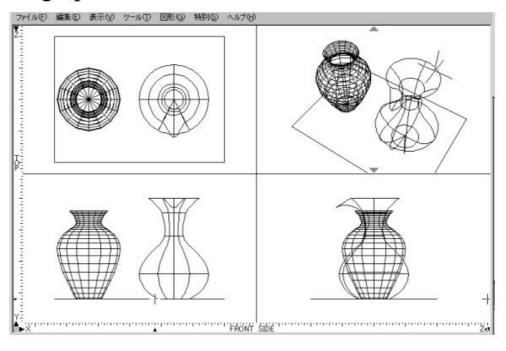

|

## Type of voice & music data

| Multimedia<br>format | Characteristics         |
|----------------------|-------------------------|
| mpeg3                | Hi quality, Hi compress |
|                      | Music, Voice            |
| Windows wave         | Compress                |
|                      | Easy to develop         |
| Midi                 | Music synthesizer Data  |
|                      | Very small date         |
|                      | Instrument              |

### Types of animation

- 1. Simple animation (Gif animation)

  Some sheets of pictures are repeated
- 2. Animation tools Flash5, other tools
- 3. Computer graphic software 3D/2D animation tool -> record movie file
- 4. programing



# 3. Computer graphic software

# 3D graphic tool