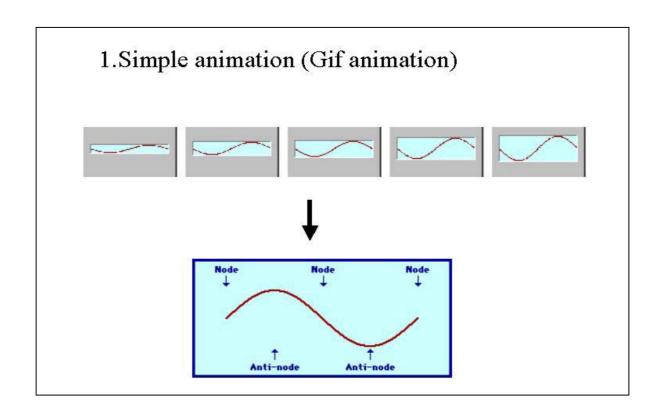

### Types of animation

- 1. Simple animation (Gif animation)

  Some sheets of pictures are repeated
- 2. Animation tools Flash5, other tools
- 3. Computer graphic software 3D/2D animation tool -> record movie file
- 4. programing