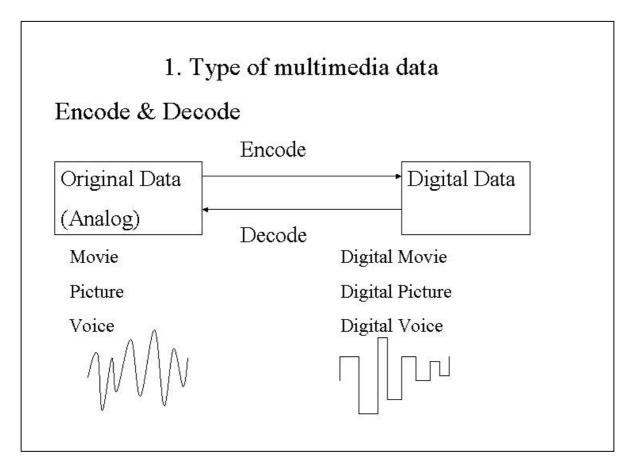

#### Multimedia data

Level: beginner

- 1. Type of multimedia data
- 2. Feature of multimedia data
- 3. Types of animation

|      |            | awapapan an 🛣 | arii kareena - ri |      | male a come a po- |
|------|------------|---------------|-------------------|------|-------------------|
| Type | $\Delta t$ | mil           | time              | 0110 | data              |
| TADO | VI         | шиі           |                   | MIA  | uata              |