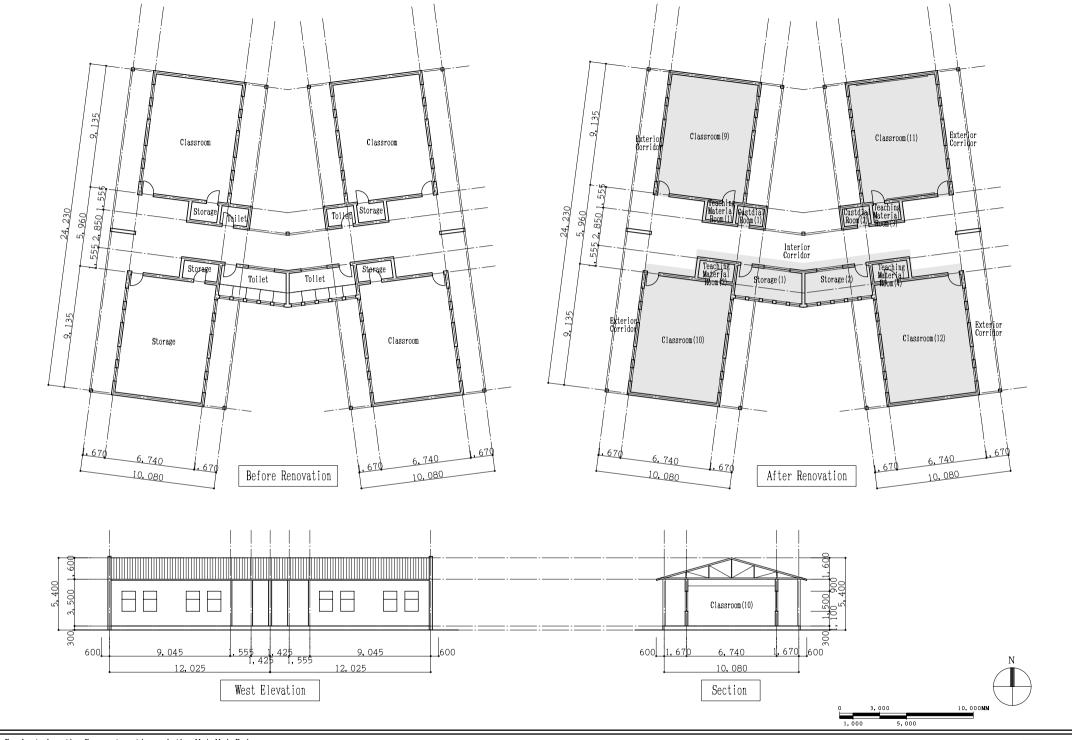

Building (1A, 1B)       | Plan, Elevation, Section |
| 21. | Teacher Accommodation Building (2A, 2B)       | Plan, Elevation, Section |
| 22. | Teacher Accommodation Building (3A, 3B)       | Plan, Elevation, Section |
| 23. | Teacher Accommodation Buildnig (4)            | Plan, Elevation, Section |
| 24. | Teacher Accommodation Building (5A~5F)        | Plan, Elevation, Section |
| 25. | Teacher Accommodation Building (6A~6F)        | Plan, Elevation, Section |
| 26. | Teacher Accommodation Building (7A~7D)        | Plan, Elevation, Section |
| 27. | Garage (1), (2), Electrical Building (1), (2) | Plan, Elevation, Section |
|     | Guard Building                                |                          |













10,000**MM** 









Before Renovation



After Renovation













## Teacher Support and Resource Center Building



## Toilet Building



## Laboratory Building