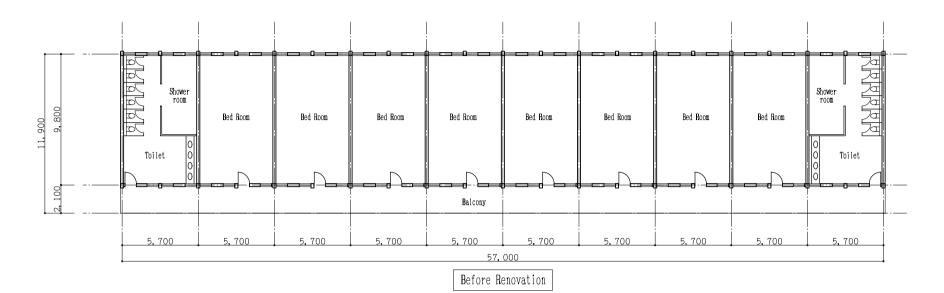

| Elevation, Section       |
| 20. | Teacher Accommodation Building (1A, 1B)       | Plan, Elevation, Section |
| 21. | Teacher Accommodation Building (2A, 2B)       | Plan, Elevation, Section |
| 22. | Teacher Accommodation Building (3A, 3B)       | Plan, Elevation, Section |
| 23. | Teacher Accommodation Buildnig (4)            | Plan, Elevation, Section |
| 24. | Teacher Accommodation Building (5A~5F)        | Plan, Elevation, Section |
| 25. | Teacher Accommodation Building (6A~6F)        | Plan, Elevation, Section |
| 26. | Teacher Accommodation Building (7A~7D)        | Plan, Elevation, Section |
| 27. | Garage (1), (2), Electrical Building (1), (2) | Plan, Elevation, Section |
|     | Guard Building                                |                          |













10,000**MM** 









Before Renovation



After Renovation













## Teacher Support and Resource Center Building



## Toilet Building



## Laboratory Building