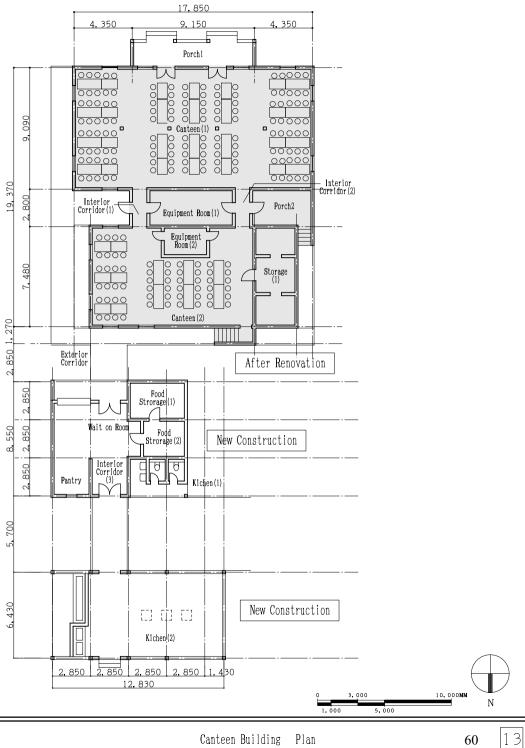

## 2-2-3 Basic Design Drawing

| 1.  | Site Plan                                     |                          |
|-----|-----------------------------------------------|--------------------------|
| 2.  | Administration Building                       | Plan, Elevation, Section |
| 3.  | Teachers Building                             | Plan                     |
| 4.  | Teachers Building                             | Elevation, Section       |
| 5.  | Classroom Building (1)                        | Plan                     |
| 6.  | Classroom Building (1)                        | Elevation, Section       |
| 7.  | Classroom Building (2)                        | Plan, Elevation, Section |
| 8.  | Classroom Building (3)                        | Plan, Elevation, Section |
| 9.  | Laboratory Building, Teacher Support          | Plan                     |
|     | and Resource Center Building, Toilet Building |                          |
| 10. | Laboratory Building, Teacher Support          | Elevation, Section       |
|     | and Resource Center Building, Toilet Building |                          |
| 11. | Multi Purpose Building                        | Plan                     |
| 12. | Multi Purpose Building                        | Elevation, Section       |
| 13. | Canteen Building                              | Plan                     |
| 14. | Canteen Building                              | Elevation, Section       |
| 15. | Male Accommodation Building (1)               | Plan                     |
| 16. | Male Accommodation Building (2)               | Plan                     |
| 17. | Male Accommodation Building                   | Elevation, Section       |
| 18. | Female Accommodation Building (1), (2)        | Plan                     |
| 19. | Female Accommodation Building                 | Elevation, Section       |
| 20. | Teacher Accommodation Building (1A, 1B)       | Plan, Elevation, Section |
| 21. | Teacher Accommodation Building (2A, 2B)       | Plan, Elevation, Section |
| 22. | Teacher Accommodation Building (3A, 3B)       | Plan, Elevation, Section |
| 23. | Teacher Accommodation Buildnig (4)            | Plan, Elevation, Section |
| 24. | Teacher Accommodation Building (5A~5F)        | Plan, Elevation, Section |
| 25. | Teacher Accommodation Building (6A~6F)        | Plan, Elevation, Section |
| 26. | Teacher Accommodation Building (7A~7D)        | Plan, Elevation, Section |
| 27. | Garage (1), (2), Electrical Building (1), (2) | Plan, Elevation, Section |
|     | Guard Building                                |                          |

10,000**MM** 

Before Renovation

After Renovation