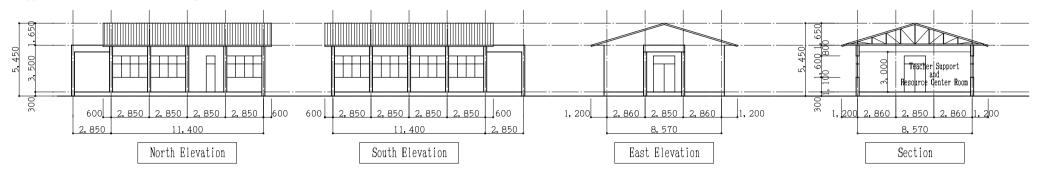

| 21. | Teacher Accommodation Building (2A, 2B)       | Plan, Elevation, Section |
| 22. | Teacher Accommodation Building (3A, 3B)       | Plan, Elevation, Section |
| 23. | Teacher Accommodation Buildnig (4)            | Plan, Elevation, Section |
| 24. | Teacher Accommodation Building (5A~5F)        | Plan, Elevation, Section |
| 25. | Teacher Accommodation Building (6A~6F)        | Plan, Elevation, Section |
| 26. | Teacher Accommodation Building (7A~7D)        | Plan, Elevation, Section |
| 27. | Garage (1), (2), Electrical Building (1), (2) | Plan, Elevation, Section |
|     | Guard Building                                |                          |













10,000**MM** 









Before Renovation



After Renovation













## Teacher Support and Resource Center Building



## Toilet Building



## Laboratory Building