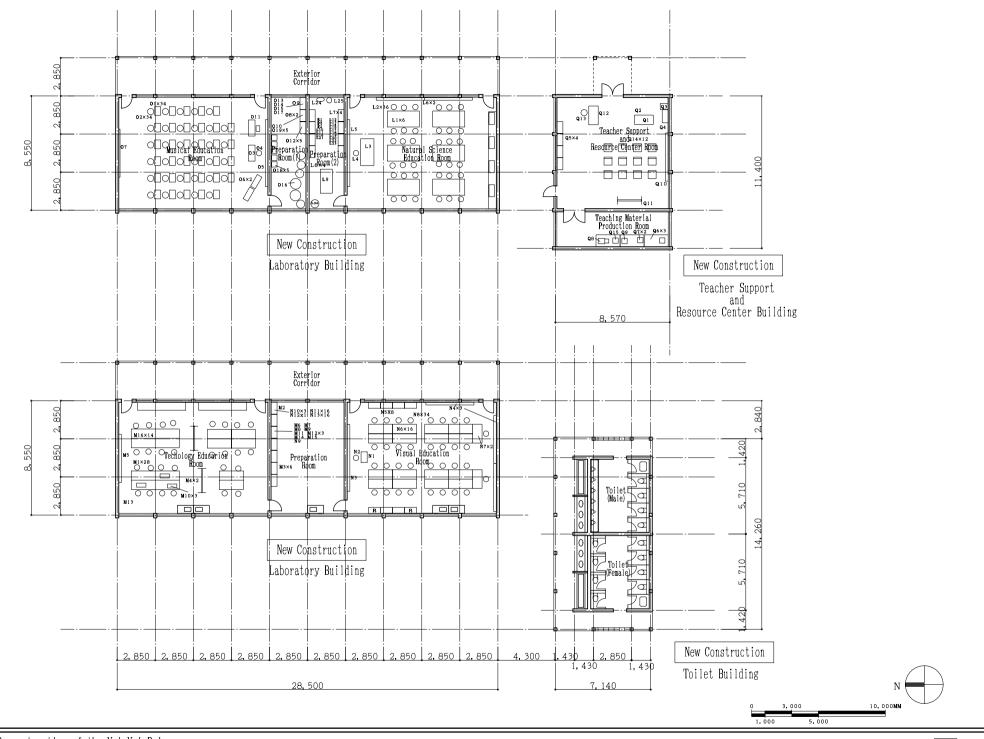

ilding (1A, 1B)       | Plan, Elevation, Section |
| 21. | Teacher Accommodation Building (2A, 2B)       | Plan, Elevation, Section |
| 22. | Teacher Accommodation Building (3A, 3B)       | Plan, Elevation, Section |
| 23. | Teacher Accommodation Buildnig (4)            | Plan, Elevation, Section |
| 24. | Teacher Accommodation Building (5A~5F)        | Plan, Elevation, Section |
| 25. | Teacher Accommodation Building (6A~6F)        | Plan, Elevation, Section |
| 26. | Teacher Accommodation Building (7A~7D)        | Plan, Elevation, Section |
| 27. | Garage (1), (2), Electrical Building (1), (2) | Plan, Elevation, Section |
|     | Guard Building                                |                          |













10,000**MM** 









Before Renovation



After Renovation













## Teacher Support and Resource Center Building



## Toilet Building



## Laboratory Building