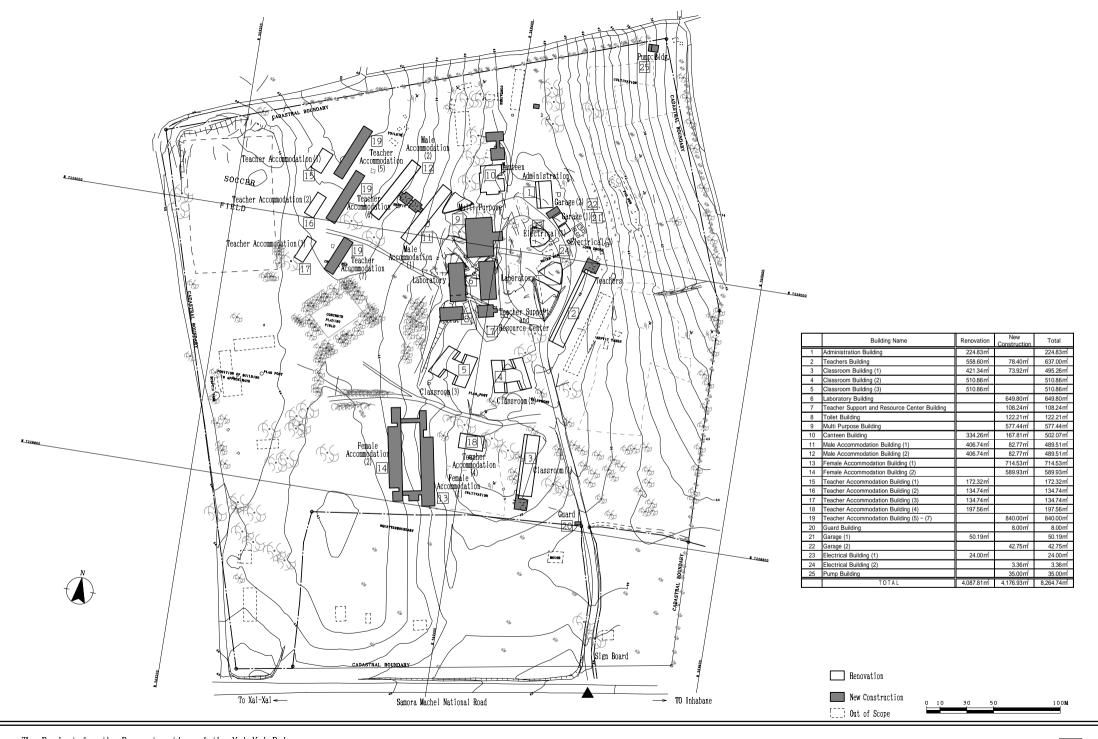

## 2-2-3 Basic Design Drawing

| 1.  | Site Plan                                     |                          |
|-----|-----------------------------------------------|--------------------------|
| 2.  | Administration Building                       | Plan, Elevation, Section |
| 3.  | Teachers Building                             | Plan                     |
| 4.  | Teachers Building                             | Elevation, Section       |
| 5.  | Classroom Building (1)                        | Plan                     |
| 6.  | Classroom Building (1)                        | Elevation, Section       |
| 7.  | Classroom Building (2)                        | Plan, Elevation, Section |
| 8.  | Classroom Building (3)                        | Plan, Elevation, Section |
| 9.  | Laboratory Building, Teacher Support          | Plan                     |
|     | and Resource Center Building, Toilet Building |                          |
| 10. | Laboratory Building, Teacher Support          | Elevation, Section       |
|     | and Resource Center Building, Toilet Building |                          |
| 11. | Multi Purpose Building                        | Plan                     |
| 12. | Multi Purpose Building                        | Elevation, Section       |
| 13. | Canteen Building                              | Plan                     |
| 14. | Canteen Building                              | Elevation, Section       |
| 15. | Male Accommodation Building (1)               | Plan                     |
| 16. | Male Accommodation Building (2)               | Plan                     |
| 17. | Male Accommodation Building                   | Elevation, Section       |
| 18. | Female Accommodation Building (1), (2)        | Plan                     |
| 19. | Female Accommodation Building                 | Elevation, Section       |
| 20. | Teacher Accommodation Building (1A, 1B)       | Plan, Elevation, Section |
| 21. | Teacher Accommodation Building (2A, 2B)       | Plan, Elevation, Section |
| 22. | Teacher Accommodation Building (3A, 3B)       | Plan, Elevation, Section |
| 23. | Teacher Accommodation Buildnig (4)            | Plan, Elevation, Section |
| 24. | Teacher Accommodation Building (5A~5F)        | Plan, Elevation, Section |
| 25. | Teacher Accommodation Building (6A~6F)        | Plan, Elevation, Section |
| 26. | Teacher Accommodation Building (7A~7D)        | Plan, Elevation, Section |
| 27. | Garage (1), (2), Electrical Building (1), (2) | Plan, Elevation, Section |
|     | Guard Building                                |                          |