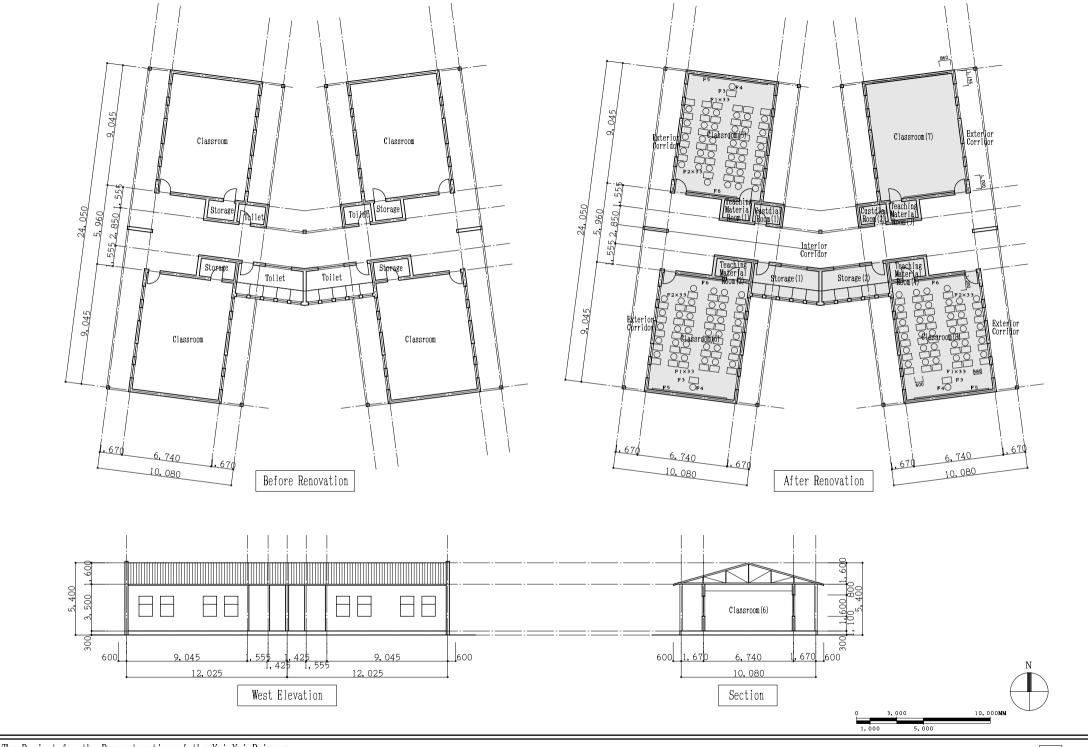

n Building (1A, 1B)       | Plan, Elevation, Section |
| 21. | Teacher Accommodation Building (2A, 2B)       | Plan, Elevation, Section |
| 22. | Teacher Accommodation Building (3A, 3B)       | Plan, Elevation, Section |
| 23. | Teacher Accommodation Buildnig (4)            | Plan, Elevation, Section |
| 24. | Teacher Accommodation Building (5A~5F)        | Plan, Elevation, Section |
| 25. | Teacher Accommodation Building (6A~6F)        | Plan, Elevation, Section |
| 26. | Teacher Accommodation Building (7A~7D)        | Plan, Elevation, Section |
| 27. | Garage (1), (2), Electrical Building (1), (2) | Plan, Elevation, Section |
|     | Guard Building                                |                          |













10,000**MM** 









Before Renovation



After Renovation













## Teacher Support and Resource Center Building



## Toilet Building



## Laboratory Building