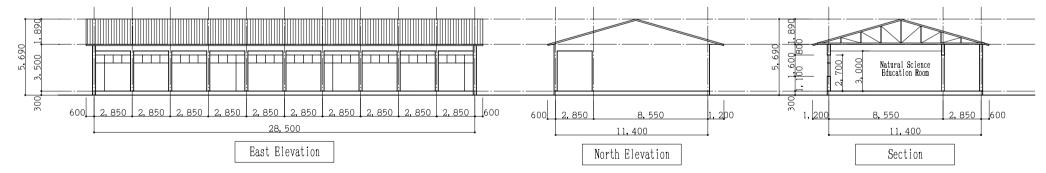

| Plan, Elevation, Section |
| 22. | Teacher Accommodation Building (3A, 3B)       | Plan, Elevation, Section |
| 23. | Teacher Accommodation Buildnig (4)            | Plan, Elevation, Section |
| 24. | Teacher Accommodation Building (5A~5F)        | Plan, Elevation, Section |
| 25. | Teacher Accommodation Building (6A~6F)        | Plan, Elevation, Section |
| 26. | Teacher Accommodation Building (7A~7D)        | Plan, Elevation, Section |
| 27. | Garage (1), (2), Electrical Building (1), (2) | Plan, Elevation, Section |
|     | Guard Building                                |                          |













10,000**MM** 









Before Renovation



After Renovation













## Teacher Support and Resource Center Building



## Toilet Building



## Laboratory Building