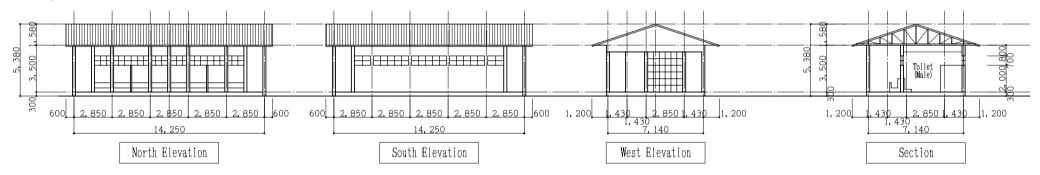

odation Building (2A, 2B)       | Plan, Elevation, Section |
| 22. | Teacher Accommodation Building (3A, 3B)       | Plan, Elevation, Section |
| 23. | Teacher Accommodation Buildnig (4)            | Plan, Elevation, Section |
| 24. | Teacher Accommodation Building (5A~5F)        | Plan, Elevation, Section |
| 25. | Teacher Accommodation Building (6A~6F)        | Plan, Elevation, Section |
| 26. | Teacher Accommodation Building (7A~7D)        | Plan, Elevation, Section |
| 27. | Garage (1), (2), Electrical Building (1), (2) | Plan, Elevation, Section |
|     | Guard Building                                |                          |













10,000**MM** 









Before Renovation



After Renovation













## Teacher Support and Resource Center Building



## Toilet Building



## Laboratory Building