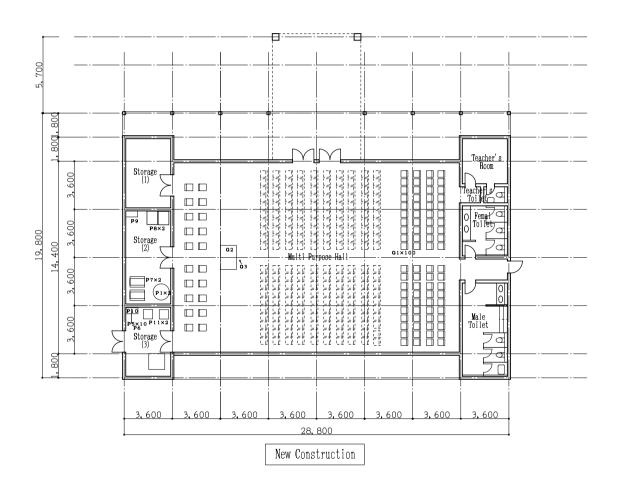

| Plan, Elevation, Section |
| 22. | Teacher Accommodation Building (3A, 3B)       | Plan, Elevation, Section |
| 23. | Teacher Accommodation Buildnig (4)            | Plan, Elevation, Section |
| 24. | Teacher Accommodation Building (5A~5F)        | Plan, Elevation, Section |
| 25. | Teacher Accommodation Building (6A~6F)        | Plan, Elevation, Section |
| 26. | Teacher Accommodation Building (7A~7D)        | Plan, Elevation, Section |
| 27. | Garage (1), (2), Electrical Building (1), (2) | Plan, Elevation, Section |
|     | Guard Building                                |                          |













10,000**MM** 









Before Renovation



After Renovation













## Teacher Support and Resource Center Building



## Toilet Building



## Laboratory Building