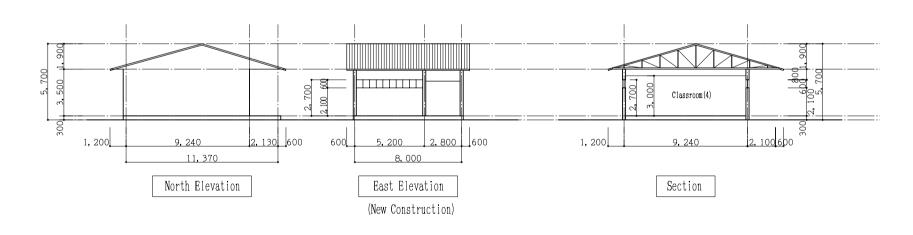

## 2-2-3 Basic Design Drawing

| 1.  | Site Plan                                     |                          |
|-----|-----------------------------------------------|--------------------------|
| 2.  | Administration Building                       | Plan, Elevation, Section |
| 3.  | Teachers Building                             | Plan                     |
| 4.  | Teachers Building                             | Elevation, Section       |
| 5.  | Classroom Building (1)                        | Plan                     |
| 6.  | Classroom Building (1)                        | Elevation, Section       |
| 7.  | Classroom Building (2)                        | Plan, Elevation, Section |
| 8.  | Classroom Building (3)                        | Plan, Elevation, Section |
| 9.  | Laboratory Building, Teacher Support          | Plan                     |
|     | and Resource Center Building, Toilet Building |                          |
| 10. | Laboratory Building, Teacher Support          | Elevation, Section       |
|     | and Resource Center Building, Toilet Building |                          |
| 11. | Multi Purpose Building                        | Plan                     |
| 12. | Multi Purpose Building                        | Elevation, Section       |
| 13. | Canteen Building                              | Plan                     |
| 14. | Canteen Building                              | Elevation, Section       |
| 15. | Male Accommodation Building (1)               | Plan                     |
| 16. | Male Accommodation Building (2)               | Plan                     |
| 17. | Male Accommodation Building                   | Elevation, Section       |
| 18. | Female Accommodation Building (1), (2)        | Plan                     |
| 19. | Female Accommodation Building                 | Elevation, Section       |
| 20. | Teacher Accommodation Building (1A, 1B)       | Plan, Elevation, Section |
| 21. | Teacher Accommodation Building (2A, 2B)       | Plan, Elevation, Section |
| 22. | Teacher Accommodation Building (3A, 3B)       | Plan, Elevation, Section |
| 23. | Teacher Accommodation Buildnig (4)            | Plan, Elevation, Section |
| 24. | Teacher Accommodation Building (5A~5F)        | Plan, Elevation, Section |
| 25. | Teacher Accommodation Building (6A~6F)        | Plan, Elevation, Section |
| 26. | Teacher Accommodation Building (7A~7D)        | Plan, Elevation, Section |
| 27. | Garage (1), (2), Electrical Building (1), (2) | Plan, Elevation, Section |
|     | Guard Building                                |                          |