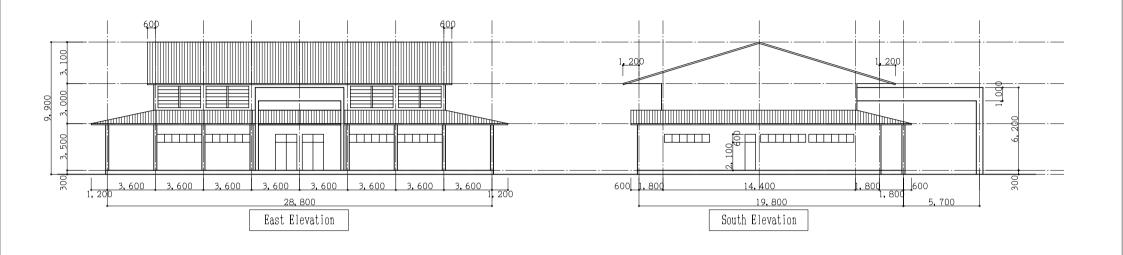

Plan, Elevation, Section |
| 22. | Teacher Accommodation Building (3A, 3B)       | Plan, Elevation, Section |
| 23. | Teacher Accommodation Buildnig (4)            | Plan, Elevation, Section |
| 24. | Teacher Accommodation Building (5A~5F)        | Plan, Elevation, Section |
| 25. | Teacher Accommodation Building (6A~6F)        | Plan, Elevation, Section |
| 26. | Teacher Accommodation Building (7A~7D)        | Plan, Elevation, Section |
| 27. | Garage (1), (2), Electrical Building (1), (2) | Plan, Elevation, Section |
|     | Guard Building                                |                          |













10,000**MM** 









Before Renovation



After Renovation













## Teacher Support and Resource Center Building



## Toilet Building



## Laboratory Building