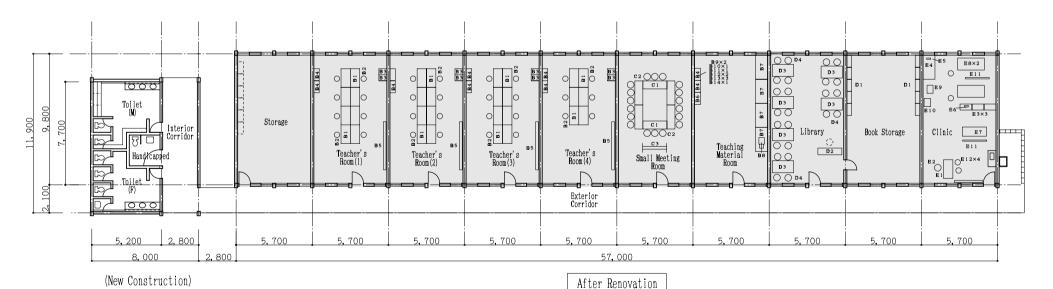

| Elevation, Section       |
| 20. | Teacher Accommodation Building (1A, 1B)       | Plan, Elevation, Section |
| 21. | Teacher Accommodation Building (2A, 2B)       | Plan, Elevation, Section |
| 22. | Teacher Accommodation Building (3A, 3B)       | Plan, Elevation, Section |
| 23. | Teacher Accommodation Buildnig (4)            | Plan, Elevation, Section |
| 24. | Teacher Accommodation Building (5A~5F)        | Plan, Elevation, Section |
| 25. | Teacher Accommodation Building (6A~6F)        | Plan, Elevation, Section |
| 26. | Teacher Accommodation Building (7A~7D)        | Plan, Elevation, Section |
| 27. | Garage (1), (2), Electrical Building (1), (2) | Plan, Elevation, Section |
|     | Guard Building                                |                          |













10,000**MM** 









Before Renovation



After Renovation













## Teacher Support and Resource Center Building



## Toilet Building



## Laboratory Building