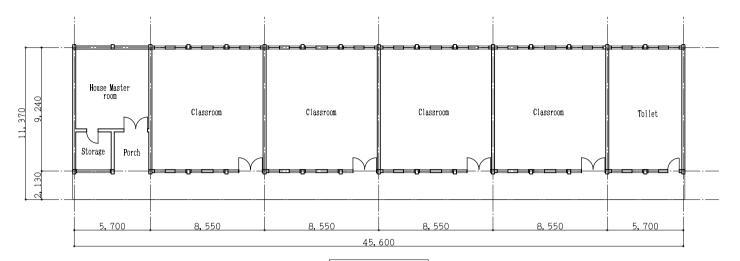

## 2-2-3 Basic Design Drawing

| 1.  | Site Plan                                     |                          |
|-----|-----------------------------------------------|--------------------------|
| 2.  | Administration Building                       | Plan, Elevation, Section |
| 3.  | Teachers Building                             | Plan                     |
| 4.  | Teachers Building                             | Elevation, Section       |
| 5.  | Classroom Building (1)                        | Plan                     |
| 6.  | Classroom Building (1)                        | Elevation, Section       |
| 7.  | Classroom Building (2)                        | Plan, Elevation, Section |
| 8.  | Classroom Building (3)                        | Plan, Elevation, Section |
| 9.  | Laboratory Building, Teacher Support          | Plan                     |
|     | and Resource Center Building, Toilet Building |                          |
| 10. | Laboratory Building, Teacher Support          | Elevation, Section       |
|     | and Resource Center Building, Toilet Building |                          |
| 11. | Multi Purpose Building                        | Plan                     |
| 12. | Multi Purpose Building                        | Elevation, Section       |
| 13. | Canteen Building                              | Plan                     |
| 14. | Canteen Building                              | Elevation, Section       |
| 15. | Male Accommodation Building (1)               | Plan                     |
| 16. | Male Accommodation Building (2)               | Plan                     |
| 17. | Male Accommodation Building                   | Elevation, Section       |
| 18. | Female Accommodation Building (1), (2)        | Plan                     |
| 19. | Female Accommodation Building                 | Elevation, Section       |
| 20. | Teacher Accommodation Building (1A, 1B)       | Plan, Elevation, Section |
| 21. | Teacher Accommodation Building (2A, 2B)       | Plan, Elevation, Section |
| 22. | Teacher Accommodation Building (3A, 3B)       | Plan, Elevation, Section |
| 23. | Teacher Accommodation Buildnig (4)            | Plan, Elevation, Section |
| 24. | Teacher Accommodation Building (5A~5F)        | Plan, Elevation, Section |
| 25. | Teacher Accommodation Building (6A~6F)        | Plan, Elevation, Section |
| 26. | Teacher Accommodation Building (7A~7D)        | Plan, Elevation, Section |
| 27. | Garage (1), (2), Electrical Building (1), (2) | Plan, Elevation, Section |
|     | Guard Building                                |                          |