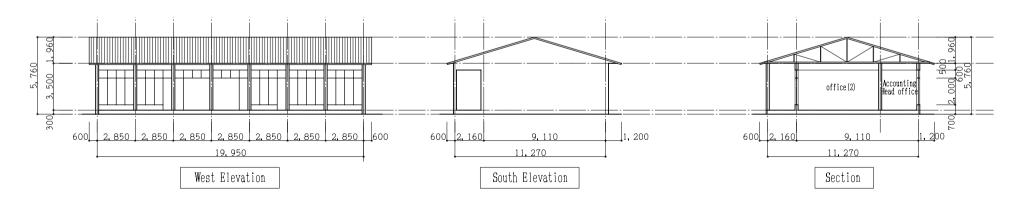

| Elevation, Section       |
| 20. | Teacher Accommodation Building (1A, 1B)       | Plan, Elevation, Section |
| 21. | Teacher Accommodation Building (2A, 2B)       | Plan, Elevation, Section |
| 22. | Teacher Accommodation Building (3A, 3B)       | Plan, Elevation, Section |
| 23. | Teacher Accommodation Buildnig (4)            | Plan, Elevation, Section |
| 24. | Teacher Accommodation Building (5A~5F)        | Plan, Elevation, Section |
| 25. | Teacher Accommodation Building (6A~6F)        | Plan, Elevation, Section |
| 26. | Teacher Accommodation Building (7A~7D)        | Plan, Elevation, Section |
| 27. | Garage (1), (2), Electrical Building (1), (2) | Plan, Elevation, Section |
|     | Guard Building                                |                          |













10,000**MM** 









Before Renovation



After Renovation













## Teacher Support and Resource Center Building



## Toilet Building



## Laboratory Building